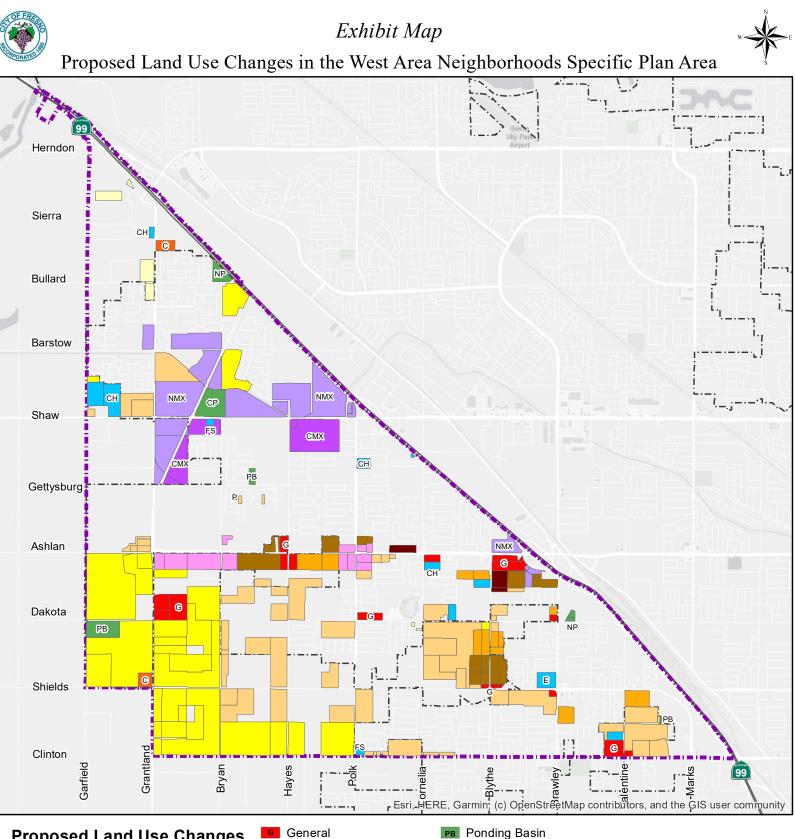

Exhibit D Plan Amendment P22-01353 Proposed Changes to the General Plan Planned Land Use Map (LU-1)

## **Proposed Land Use Changes** RESIDENTIAL

EMPLOYMENT **PUBLIC FACILITIES** Office Public/Quasi-public Facility Low Density (1-3.5 D.U./acre) Elementary School **MIXED USE** Medium Low Density (3.5-6 D.U./acre) CH Church Neighborhood Mixed Use Medium Density (5.0-12 D.U./acre) **FS** Fire Station Medium High Density (12-16 D.U./acre) Corridor/Center Mixed Use West Area Neighborhoods Specific Plan Area Urban Neighborhood (16-30 D.U./acre) OPEN SPACE City Limits High Density (30-45 D.U./acre) **Community Park** СР COMMERCIAL Neighborhood Park Proposes to reclassify 2,330 acres of land use. NP P Park Community