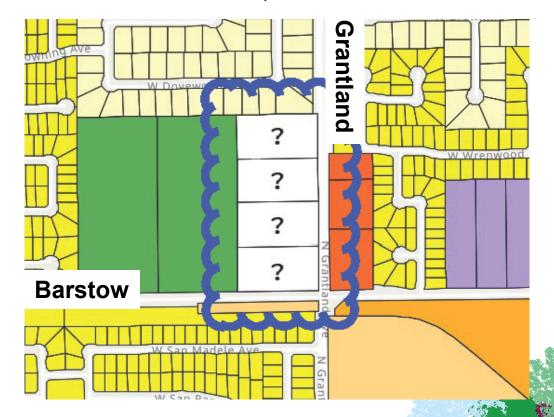

## ID# 11-13 | APNs 512-050-55 & 512-050-59

- Request by Steering Committee member Caples
- Request to redesignate from Commercial General to Split/Dual Community Park and Commercial General
- **Size** is 13.98 acres
- General plan designation is Split/Dual Community Park and Community Commercial
- Current use is a food packing facility
- Location is in County
- Original Staff recommendation: neutral
- Steering Committee recommendation: approve request
- Current Staff recommendation: approve request

### ID# 11-13 | APNs 512-050-55 & 512-050-59

### **WANSP** Designation

Commercial General

### **Requested Designation**

Community Park + Commercial General