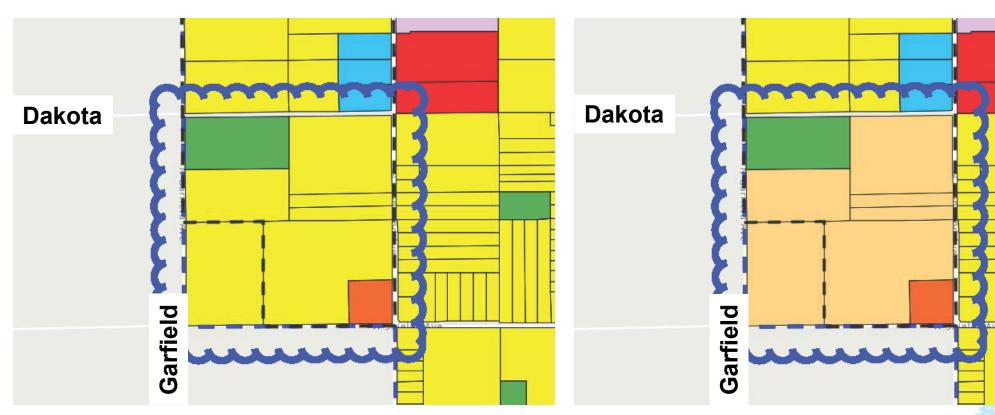

### ID# 23-1 | Shields/Dakota/Grantland/Garfield

- Request by land owner representative: Assemi Group
- Request to redesignate from Medium Low Density Residential to Medium Density Residential
- **Size** is 126.95 acres
- General plan designation is Medium Density Residential
- Current use is agriculture
- Location is in District 1
- Original Staff recommendation : no recommendation at this time
- Steering Committee recommendation: deny request
- Current Staff recommendation: deny request

### ID# 23-1 | Shields/Dakota/Grantland/Garfield

#### **WANSP** Designation

Medium Low Density Residential

#### **Requested Designation**

Medium Density Residential

West Area Neighborhoods Specific Plan