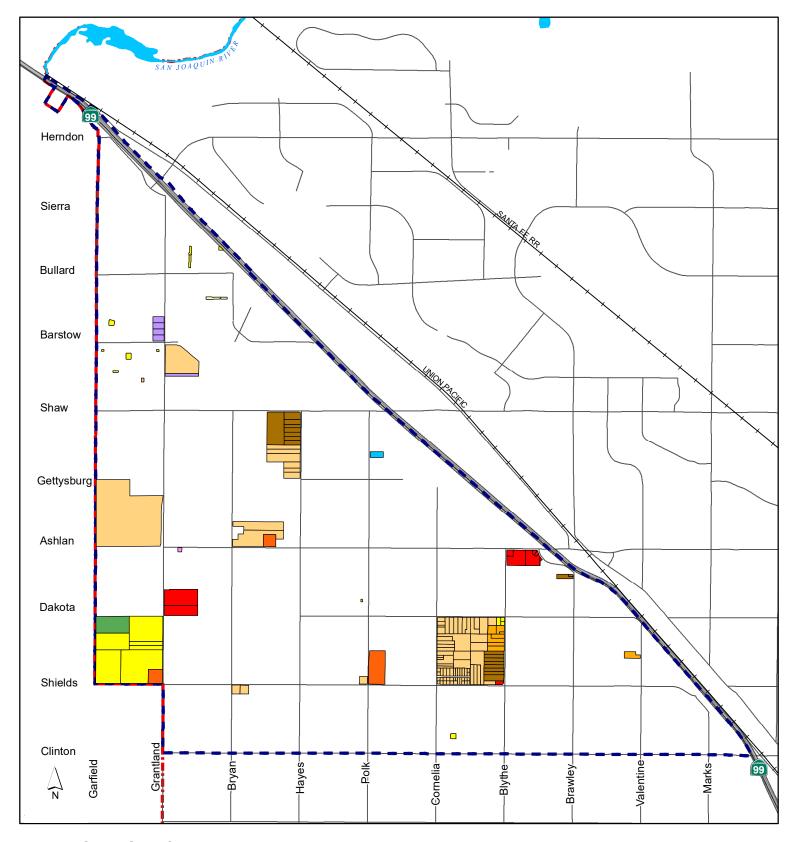

#### MAP LUCR-1 Specific Plan Proposed Land Use





#### MAP LUCR-2 Requested Land Use



WANSP Land Use Change Request Matrix

|              |                      |