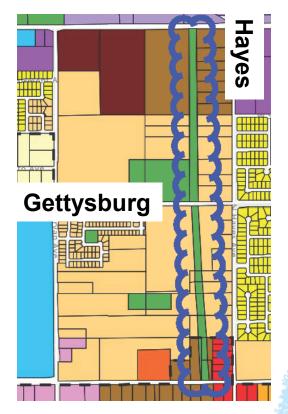

### ID# 12-23 | Powerline Trail

- Request by community member
- Request to extend the land use of Open Space along the designated Class 1 Trail north from Gettysburg under the powerline alignment to Shaw Avenue.
- Size ~7 acres
- General plan Neighborhood Park, Medium Density Residential, Residential Urban Neighborhood, High Density Residential
- Current use powerlines
- Location is in District 1
- Staff recommendation: approve request
- Steering Committee recommendation: approve request

### ID# 12-23 | Powerline Trail

#### **WANSP** Designation

Medium Density Residential + Residential Urban Neighborhood

#### **Requested Designation**

Open Space