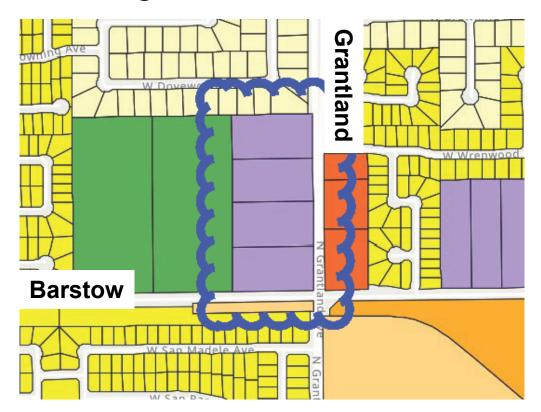

## ID# 11-13 | APNs 512-050-55 & 512-050-59

- Request by Steering Committee member Caples
- Request to redesignate from Commercial General to Split/Dual Community Park and Commercial General
- **Size** is 13.98 acres
- General plan designation is Split/Dual Community Park and Community Commercial
- Current use is a food packing facility
- Location is in County
- Original Staff recommendation: neutral
- Steering Committee recommendation: approve request
- Current Staff recommendation: approve request

### ID# 11-13 | APNs 512-050-55 & 512-050-59

### **WANSP** Designation

Commercial General

### **Requested Designation**

Community Park + Commercial General