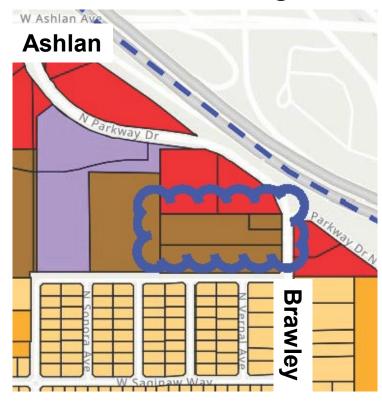

### ID# 18-1 | APN 512-070-50

- Request by land owner: Wathen Castanos Homes
- Request to redesignate from Community Commercial to Medium Density Residential
- **Size** is 5 acres
- General plan designation is Medium Density Residential
- Current use is medium density housing
- Location is in District 1
- Staff recommendation : approve request
- Steering Committee recommendation: approve request

### ID# 18-1 | APN 512-070-50

#### **WANSP** Designation

**Community Commercial** 

#### **Requested Designation**

Medium Density Residential