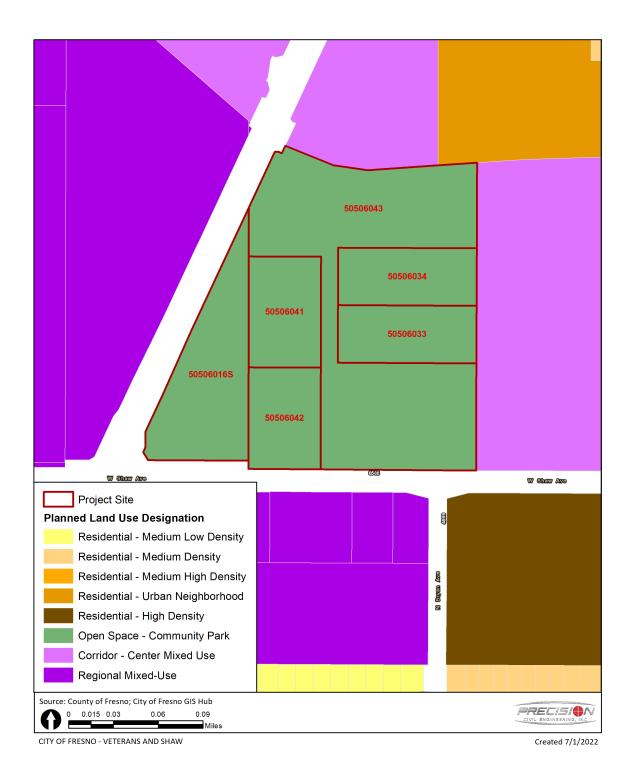

### ID# 8-1 | APNs 505-040-33 +34, 505-040-17 +18

- Request by community member
- **Request to** redesignate from NMX Neighborhood Mixed Use to a designation with lower density/activity
- Size is 9.36 acres
- General plan designation is Medium High Density Residential
- Current use is rural residential
- Location is in District 2
- Staff recommendation: propose alternative to keep General Plan Land Use (Medium High)
- Steering Committee recommendation: deny request

### ID# 8-1 | APNs 505-040-33 +34, 50504017 +18

#### **WANSP Designation**

Neighborhood Mixed-Use

#### **Requested Designation**

**Not Specified** 