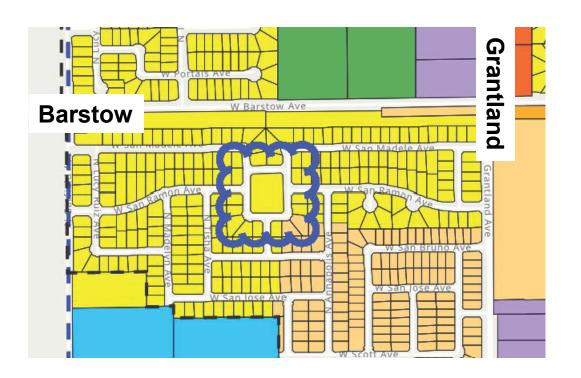

### ID# 12-23 | Powerline Trail

- Request by community member
- Request to extend the land use of Open Space along the designated Class 1 Trail north from Gettysburg under the powerline alignment to Shaw Avenue.
- Size ~7 acres
- General plan Neighborhood Park, Medium Density Residential, Residential Urban Neighborhood, High Density Residential
- Current use powerlines
- Location is in District 1
- Staff recommendation: approve request
- Steering Committee recommendation: approve request

### ID# 12-23 | Powerline Trail

#### **WANSP** Designation

Medium Density Residential + Residential Urban Neighborhood

#### **Requested Designation**

Open Space