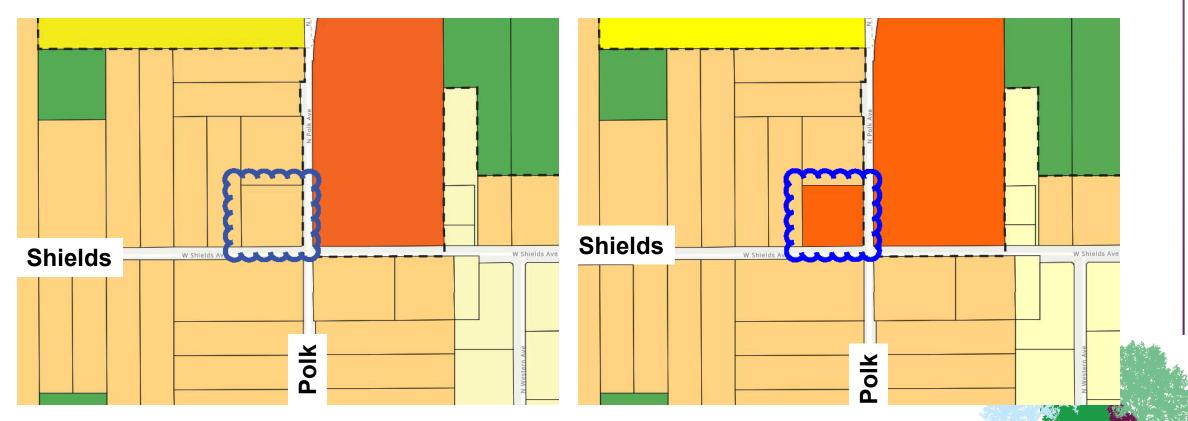

### ID# 16-1 | APN 505-060-07

- Request by land owner representative: Land Development Services
- Request to redesignate from Neighborhood Mixed-Use to Medium Density Residential
- **Size** is 2.75 acres
- General plan designation is Regional Mixed-Use
- Current use is vacant
- Location is in District 2
- Staff recommendation: approve request
- Steering Committee recommendation: approve request

### ID# 16-1 | APN 505-060-07

#### **WANSP Designation**

Neighborhood Mixed-Use

#### **Requested Designation**

Medium Density Residential