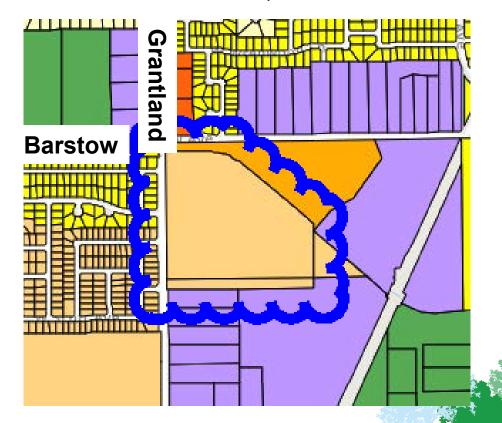

### ID# 12-23 | Powerline Trail

- Request by community member
- Request to extend the land use of Open Space along the designated Class 1 Trail north from Gettysburg under the powerline alignment to Shaw Avenue.
- Size ~7 acres
- General plan Neighborhood Park, Medium Density Residential, Residential Urban Neighborhood, High Density Residential
- Current use powerlines
- Location is in District 1
- Staff recommendation: approve request
- Steering Committee recommendation: approve request

### ID# 12-23 | Powerline Trail

#### **WANSP** Designation

Medium Density Residential + Residential Urban Neighborhood

#### **Requested Designation**

Open Space