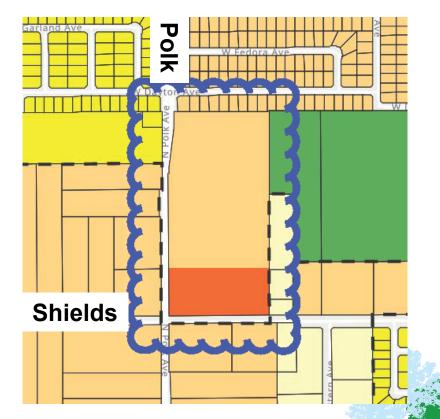

### ID# 23-1 | Shields/Dakota/Grantland/Garfield

- Request by land owner representative: Assemi Group
- Request to redesignate from Medium Low Density Residential to Medium Density Residential
- **Size** is 126.95 acres
- General plan designation is Medium Density Residential
- Current use is agriculture
- Location is in District 1
- Original Staff recommendation : no recommendation at this time
- Steering Committee recommendation: deny request
- Current Staff recommendation: deny request

### ID# 23-1 | Shields/Dakota/Grantland/Garfield

#### **WANSP** Designation

Medium Low Density Residential

#### **Requested Designation**

Medium Density Residential

West Area Neighborhoods Specific Plan