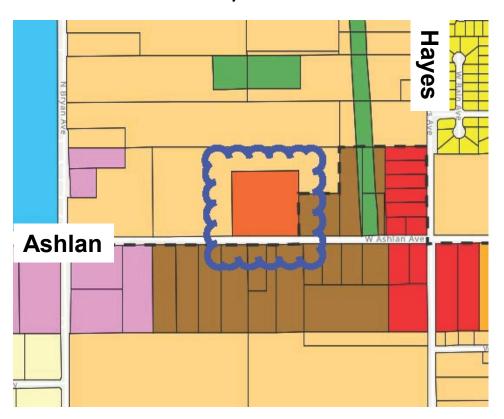

### ID# 3-1 | APN 510-030-23

- Request by land owner: Highway City Community Development
- Request to redesignate from Split/Dual Public Facility and Medium Density Residential to Split/Dual Public Facility and Neighborhood Mixed-Use
- Size is 2.67 acres
- General plan designation is Medium Density Residential
- Current use is public facility
- Location is in District 1
- Staff recommendation: approve request
- Steering Committee recommendation: approve request

### ID# 3-1 | APN 510-030-23

#### **WANSP Designation**

Public Facility

#### **Requested Designation**

Neighborhood Mixed-Use