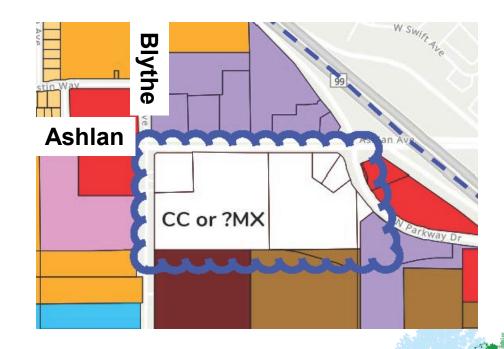

# ID# 13-1 | APNs 511-240-01, 511-240-35, 511-240-36, 511-240-38, 511-240-19, & 511-240-03

- Request by community member
- Request to redesignate from Commercial General to Community Commercial or a Mixed-Use Designation
- **Size** is 18.34 acres
- General plan designation is Community Commercial, Commercial General
- Current use is gas station, car wash, vacant
- Location is in District 1
- Staff recommendation: approve request with Community Commercial
- Steering Committee recommendation: deny request

# ID# 13-1 | APNs 511-240-01, 511-240-35, 511-240-36, 511-240-38, 511-240-19, & 511-240-03

#### **WANSP Designation**

Commercial General

#### **Requested Designation**

Community Commercial or Mixed-Use