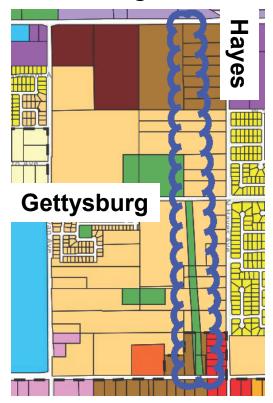

### ID# 12-23 | Powerline Trail

- Request by community member
- Request to extend the land use of Open Space along the designated Class 1 Trail north from Gettysburg under the powerline alignment to Shaw Avenue.
- Size ~7 acres
- General plan Neighborhood Park, Medium Density Residential, Residential Urban Neighborhood, High Density Residential
- Current use powerlines
- Location is in District 1
- Staff recommendation: approve request
- Steering Committee recommendation: approve request

### ID# 12-23 | Powerline Trail

#### **WANSP** Designation

Medium Density Residential + Residential Urban Neighborhood

#### **Requested Designation**

Open Space