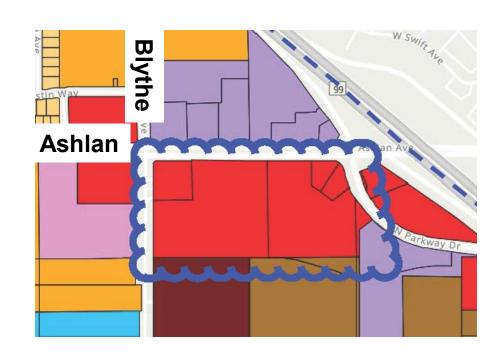

# ID# 13-1 | APNs 511-240-01, 511-240-35, 511-240-36, 511-240-38, 511-240-19, & 511-240-03

- Request by community member
- Request to redesignate from Commercial General to Community Commercial or a Mixed-Use Designation
- **Size** is 18.34 acres
- General plan designation is Community Commercial, Commercial General
- Current use is gas station, car wash, vacant
- Location is in District 1
- Staff recommendation: approve request with Community Commercial
- Steering Committee recommendation: deny request

# ID# 13-1 | APNs 511-240-01, 511-240-35, 511-240-36, 511-240-38, 511-240-19, & 511-240-03

#### **WANSP Designation**

Commercial General

#### **Requested Designation**

Community Commercial or Mixed-Use