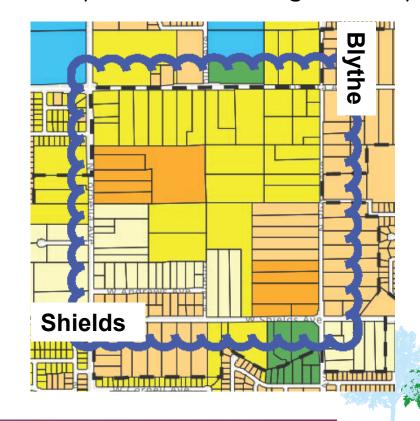

## ID# 14-1 | Shields/Dakota/Cornelia/Blythe

- Request by community member
- Request to maintain existing designations
- **Size** is ~162 acres
- **General plan** designations are Low Density Residential, Medium Low Density Residential, Medium Density Residential, and Medium High Density Residential
- Current use is primarily vacant, ag, rural residential
- Location is in the County
- Original Staff recommendation : no recommendation at this time
- Steering Committee recommendation: tabled
- Current Staff recommendation: deny request

## ID# 14-1 | Shields/Dakota/Cornelia/Blythe

### **WANSP** Designation

Medium Low, Medium, Medium High, Urban Neighborhood, Commercial General

### **Requested Designation**

Low Density, Medium Low Density, Medium Density, and Medium High Density