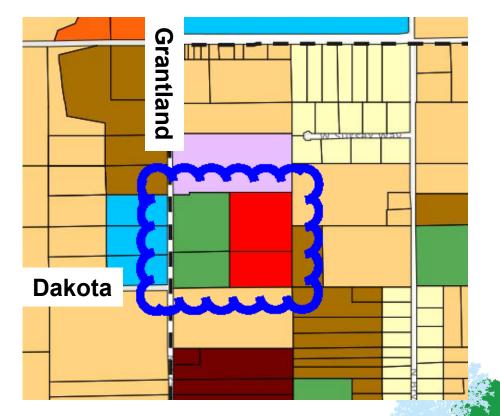

## ID# 14-1 | Shields/Dakota/Cornelia/Blythe

- Request by community member
- Request to maintain existing designations
- **Size** is ~162 acres
- **General plan** designations are Low Density Residential, Medium Low Density Residential, Medium Density Residential, and Medium High Density Residential
- Current use is primarily vacant, ag, rural residential
- Location is in the County
- Original Staff recommendation : no recommendation at this time
- Steering Committee recommendation: tabled
- Current Staff recommendation: deny request

## ID# 14-1 | Shields/Dakota/Cornelia/Blythe

### **WANSP** Designation

Medium Low, Medium, Medium High, Urban Neighborhood, Commercial General

### **Requested Designation**

Low Density, Medium Low Density, Medium Density, and Medium High Density