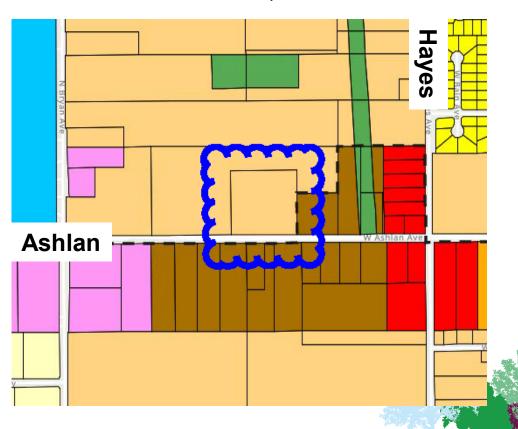

### ID# 3-1 | APN 510-030-23

- Request by land owner: Highway City Community Development
- Request to redesignate from Split/Dual Public Facility and Medium Density Residential to Split/Dual Public Facility and Neighborhood Mixed-Use
- Size is 2.67 acres
- General plan designation is Medium Density Residential
- Current use is public facility
- Location is in District 1
- Staff recommendation: approve request
- Steering Committee recommendation: approve request

### ID# 3-1 | APN 510-030-23

#### **WANSP Designation**

Public Facility

#### **Requested Designation**

Neighborhood Mixed-Use