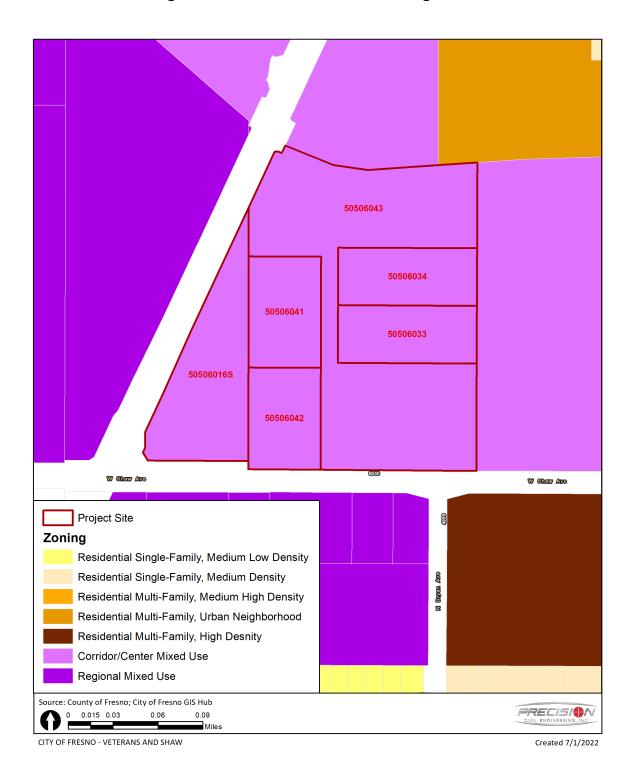

### ID# 8-1 | APNs 505-040-33 +34, 505-040-17 +18

- Request by community member
- **Request to** redesignate from NMX Neighborhood Mixed Use to a designation with lower density/activity
- Size is 9.36 acres
- General plan designation is Medium High Density Residential
- Current use is rural residential
- Location is in District 2
- Staff recommendation: propose alternative to keep General Plan Land Use (Medium High)
- Steering Committee recommendation: deny request

### ID# 8-1 | APNs 505-040-33 +34, 50504017 +18

#### **WANSP Designation**

Neighborhood Mixed-Use

#### **Requested Designation**

**Not Specified** 