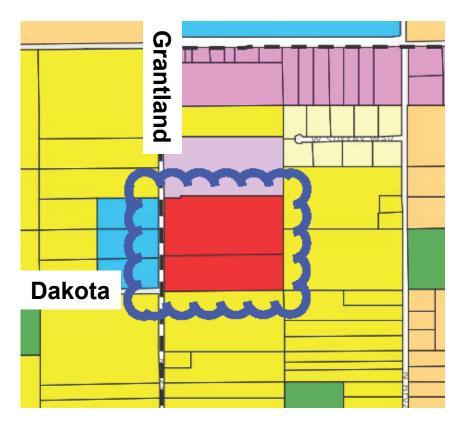

### ID# 23-1 | Shields/Dakota/Grantland/Garfield

- Request by land owner representative: Assemi Group
- Request to redesignate from Medium Low Density Residential to Medium Density Residential
- **Size** is 126.95 acres
- General plan designation is Medium Density Residential
- Current use is agriculture
- Location is in District 1
- Original Staff recommendation : no recommendation at this time
- Steering Committee recommendation: deny request
- Current Staff recommendation: deny request

### ID# 23-1 | Shields/Dakota/Grantland/Garfield

#### **WANSP** Designation

Medium Low Density Residential

#### **Requested Designation**

Medium Density Residential

West Area Neighborhoods Specific Plan