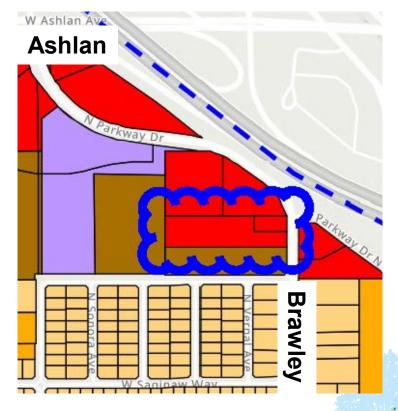

### ID# 18-1 | APN 512-070-50

- Request by land owner: Wathen Castanos Homes
- Request to redesignate from Community Commercial to Medium Density Residential
- **Size** is 5 acres
- General plan designation is Medium Density Residential
- Current use is medium density housing
- Location is in District 1
- Staff recommendation : approve request
- Steering Committee recommendation: approve request

### ID# 18-1 | APN 512-070-50

#### **WANSP** Designation

**Community Commercial** 

#### **Requested Designation**

Medium Density Residential