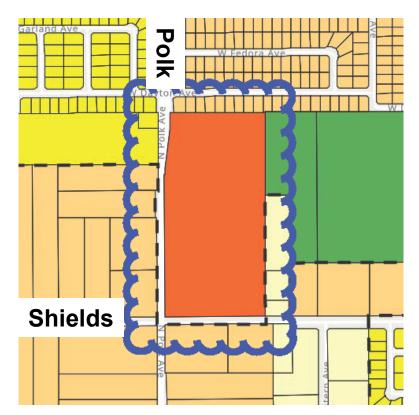

### ID# 23-1 | Shields/Dakota/Grantland/Garfield

- Request by land owner representative: Assemi Group
- Request to redesignate from Medium Low Density Residential to Medium Density Residential
- **Size** is 126.95 acres
- General plan designation is Medium Density Residential
- Current use is agriculture
- Location is in District 1
- Original Staff recommendation : no recommendation at this time
- Steering Committee recommendation: deny request
- Current Staff recommendation: deny request

### ID# 23-1 | Shields/Dakota/Grantland/Garfield

#### **WANSP** Designation

Medium Low Density Residential

#### **Requested Designation**

Medium Density Residential

West Area Neighborhoods Specific Plan