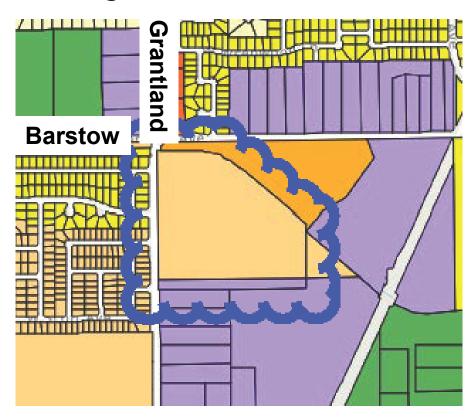

### ID# 23-1 | Shields/Dakota/Grantland/Garfield

- Request by land owner representative: Assemi Group
- Request to redesignate from Medium Low Density Residential to Medium Density Residential
- **Size** is 126.95 acres
- General plan designation is Medium Density Residential
- Current use is agriculture
- Location is in District 1
- Original Staff recommendation : no recommendation at this time
- Steering Committee recommendation: deny request
- Current Staff recommendation: deny request

### ID# 23-1 | Shields/Dakota/Grantland/Garfield

#### **WANSP** Designation

Medium Low Density Residential

#### **Requested Designation**

Medium Density Residential

West Area Neighborhoods Specific Plan