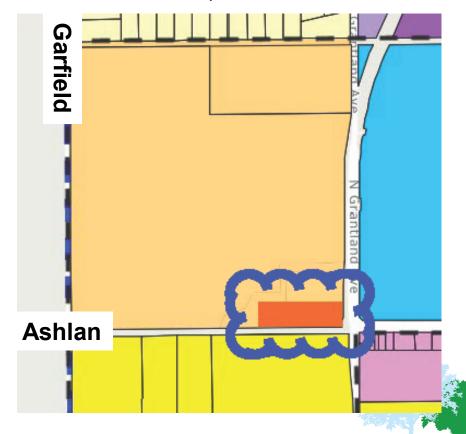

### ID# 3-1 | APN 510-030-23

- Request by land owner: Highway City Community Development
- Request to redesignate from Split/Dual Public Facility and Medium Density Residential to Split/Dual Public Facility and Neighborhood Mixed-Use
- Size is 2.67 acres
- General plan designation is Medium Density Residential
- Current use is public facility
- Location is in District 1
- Staff recommendation: approve request
- Steering Committee recommendation: approve request

### ID# 3-1 | APN 510-030-23

#### **WANSP Designation**

Public Facility

#### **Requested Designation**

Neighborhood Mixed-Use