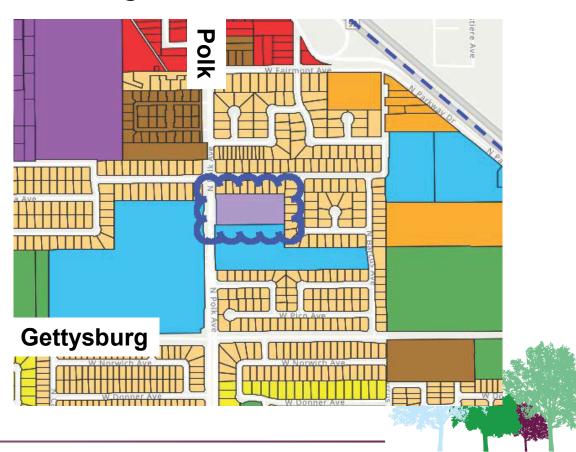

### ID# 12-23 | Powerline Trail

- Request by community member
- Request to extend the land use of Open Space along the designated Class 1 Trail north from Gettysburg under the powerline alignment to Shaw Avenue.
- Size ~7 acres
- General plan Neighborhood Park, Medium Density Residential, Residential Urban Neighborhood, High Density Residential
- Current use powerlines
- Location is in District 1
- Staff recommendation: approve request
- Steering Committee recommendation: approve request

### ID# 12-23 | Powerline Trail

#### **WANSP** Designation

Medium Density Residential + Residential Urban Neighborhood

#### **Requested Designation**

Open Space