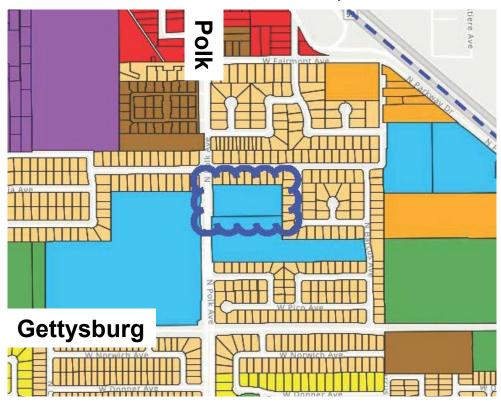

### ID# 12-23 | Powerline Trail

- Request by community member
- Request to extend the land use of Open Space along the designated Class 1 Trail north from Gettysburg under the powerline alignment to Shaw Avenue.
- Size ~7 acres
- General plan Neighborhood Park, Medium Density Residential, Residential Urban Neighborhood, High Density Residential
- Current use powerlines
- Location is in District 1
- Staff recommendation: approve request
- Steering Committee recommendation: approve request

### ID# 12-23 | Powerline Trail

#### **WANSP** Designation

Medium Density Residential + Residential Urban Neighborhood

#### **Requested Designation**

Open Space