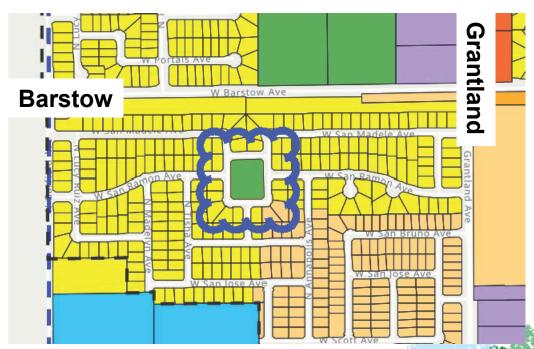

### ID# 12-23 | Powerline Trail

- Request by community member
- Request to extend the land use of Open Space along the designated Class 1 Trail north from Gettysburg under the powerline alignment to Shaw Avenue.
- Size ~7 acres
- General plan Neighborhood Park, Medium Density Residential, Residential Urban Neighborhood, High Density Residential
- Current use powerlines
- Location is in District 1
- Staff recommendation: approve request
- Steering Committee recommendation: approve request

### ID# 12-23 | Powerline Trail

#### **WANSP** Designation

Medium Density Residential + Residential Urban Neighborhood

#### **Requested Designation**

Open Space