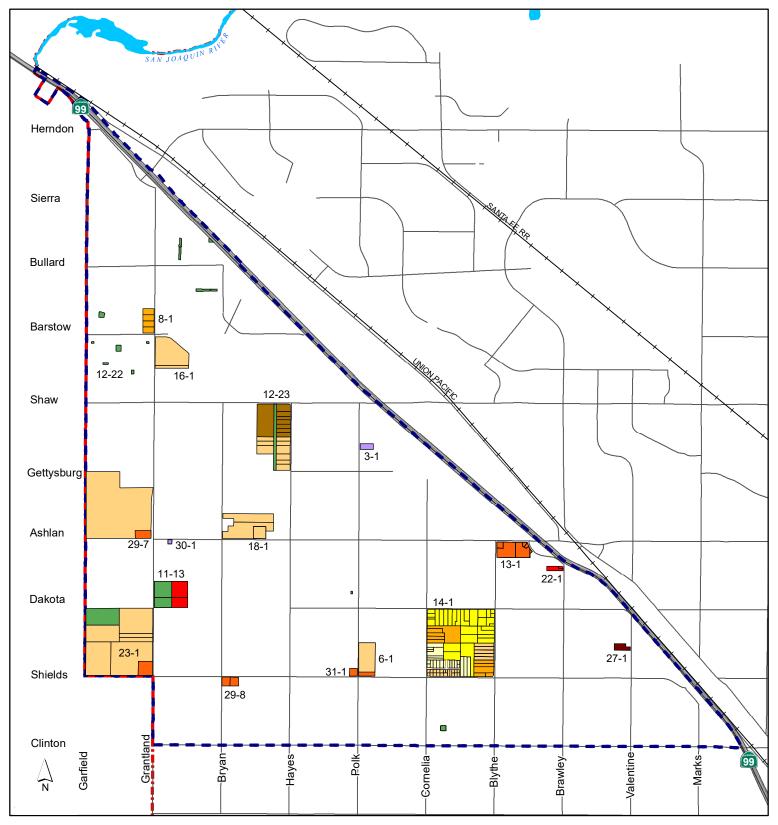

#### MAP LUCR-2 Requested Land Use

WANSP Land Use Change Request Matrix

|              |                      |                                                                                                                                                                                                                                                                                                                                                                                                                                                                                                                                                                                                                                                                                                                                                                                                                                                                                                                                        |                                                          |                                                                                                                                               |                 | Current General Plan                                                                                                                 |                                            |                                   | Steering Committee        |                                                  |                                                                                |
|--------------|----------------------|----------------------------------------------------------------------------------------------------------------------------------------------------------------------------------------------------------------------------------------------------------------------------------------------------------------------------------------------------------------------------------------------------------------------------------------------------------------------------------------------------------------------------------------------------------------------------------------------------------------------------------------------------------------------------------------------------------------------------------------------------------------------------------------------------------------------------------------------------------------------------------------------------------------------------------------|----------------------------------------------------------|-----------------------------------------------------------------------------------------------------------------------------------------------|-----------------|--------------------------------------------------------------------------------------------------------------------------------------|--------------------------------------------|-----------------------------------|---------------------------|--------------------------------------------------|--------------------------------------------------------------------------------|
| Request #    | Location             | APN(s)                                                                                                                                                                                                                                                                                                                                                                                                                                                                                                                                                                                                                                                                                                                                                                                                                                                                                                                                 | Request by                                               | Request Summary                                                                                                                               | Size            | Designation                                                                                                                          | Current Use                                | Original Staff Recommendation     | Recommendation            | Current Staff Recommendation                     | District Committee Feedback                                                    |
| 3-1          | District 1           | 51003023                                                                                                                                                                                                                                                                                                                                                                                                                                                                                                                                                                                                                                                                                                                                                                                                                                                                                                                               | Highway City Community Development                       | Redesignate from Split/Dual Public Facility and Medium Density Residential to Split/Dual Public Facility and Neighborhood Mixed-Use           | 2.67<br>acres   | Medium Density Residential                                                                                                           | public facility                            | Approve                           | Approve                   | Approve                                          | D1: Concur with staff's recommendation (4-0-1)                                 |
|              |                      |                                                                                                                                                                                                                                                                                                                                                                                                                                                                                                                                                                                                                                                                                                                                                                                                                                                                                                                                        |                                                          | Redesignate from Community Commercial to 2.6 acres of Community Commercial                                                                    | 18.74           |                                                                                                                                      |                                            | Approve with 5 acres of           | Approve with 2.6 acres of | Approve with 2.6 acres of                        | D1: Concur with staff's                                                        |
| 6-1          | District 1           | 51102201                                                                                                                                                                                                                                                                                                                                                                                                                                                                                                                                                                                                                                                                                                                                                                                                                                                                                                                               | Precision Civil Engineering                              | and 16.14 acres of Medium Density Residential                                                                                                 | acres           | Community Commercial                                                                                                                 | vacant                                     | commercial                        | commercial                | commercial                                       | recommendation (4-0-1)                                                         |
|              |                      | 50504000 50504004                                                                                                                                                                                                                                                                                                                                                                                                                                                                                                                                                                                                                                                                                                                                                                                                                                                                                                                      |                                                          |                                                                                                                                               | 0.00            |                                                                                                                                      |                                            |                                   |                           |                                                  | D2: Defer provision of feedback                                                |
| 0.4          | District 2           | 50504033, 50504034,<br>50504017, 50504018                                                                                                                                                                                                                                                                                                                                                                                                                                                                                                                                                                                                                                                                                                                                                                                                                                                                                              | Git                                                      | Redesignate from NMX - Neighborhood Mixed Use to a designation with lower                                                                     | 9.36            | Medium High Density                                                                                                                  | rural residential                          | Keep current General Plan Land    | Dony                      | Keep current General Plan Land Use (Medium High) | until property owners notified (2-0                                            |
| 8-1          | District 2 Districts | 30304017, 30304018                                                                                                                                                                                                                                                                                                                                                                                                                                                                                                                                                                                                                                                                                                                                                                                                                                                                                                                     | Community member                                         | density/activity  Add Option B as park space to the Land Use Map; consider a Regional Park in the                                             | acres           | Residential                                                                                                                          | rural residential                          | Use (Medium High)                 | Deny                      | Ose (Medium High)                                | consent)                                                                       |
| 11-12 / 19-1 | 1 & 2                | n/a                                                                                                                                                                                                                                                                                                                                                                                                                                                                                                                                                                                                                                                                                                                                                                                                                                                                                                                                    | Steering Committee members                               | southern portion of the Plan Area                                                                                                             | n/a             | n/a                                                                                                                                  | n/a                                        | Neutral                           | [tabled]                  | Continue to table                                | n/a                                                                            |
| ·            |                      |                                                                                                                                                                                                                                                                                                                                                                                                                                                                                                                                                                                                                                                                                                                                                                                                                                                                                                                                        |                                                          | Redesignate from Commercial General to Split/Dual Community Park and                                                                          | 13.98           | Split/Dual Community Park and                                                                                                        |                                            |                                   |                           |                                                  |                                                                                |
| 11-13        | County               | 51205055, 51205059                                                                                                                                                                                                                                                                                                                                                                                                                                                                                                                                                                                                                                                                                                                                                                                                                                                                                                                     | Steering Committee member Caples                         | Commercial General                                                                                                                            | acres           | Community Commercial                                                                                                                 | food packing facility                      | Neutral                           | Approve                   | Approve                                          | n/a                                                                            |
| 12-22        | Districts<br>1 & 2   | 50529235, 50529501, 31271509S,<br>50419453T, 50420317T,<br>50422028ST, 50519063ST,<br>50519064ST, 50530331T,<br>50531313T, 50532122T,<br>50534207T, 51138206ST                                                                                                                                                                                                                                                                                                                                                                                                                                                                                                                                                                                                                                                                                                                                                                         | Community member                                         | Show CFD parks on the Land Use Map                                                                                                            | n/a             | n/a                                                                                                                                  | n/a                                        | Approve                           | Approve                   | Approve                                          | D1: Concur with staff's<br>recommendation (4-0-1)<br>D2: Support (2-0 consent) |
|              |                      | 51203007, 51203027, 51203039,                                                                                                                                                                                                                                                                                                                                                                                                                                                                                                                                                                                                                                                                                                                                                                                                                                                                                                          |                                                          |                                                                                                                                               |                 |                                                                                                                                      |                                            |                                   |                           |                                                  |                                                                                |
|              |                      | 51203040, 51203043, 51203045,                                                                                                                                                                                                                                                                                                                                                                                                                                                                                                                                                                                                                                                                                                                                                                                                                                                                                                          |                                                          |                                                                                                                                               |                 | Neighborhood Park, Medium                                                                                                            |                                            |                                   |                           |                                                  |                                                                                |
|              |                      | 51203046, 51203051, 51203053, 51203054, 51203055, 51203056,                                                                                                                                                                                                                                                                                                                                                                                                                                                                                                                                                                                                                                                                                                                                                                                                                                                                            |                                                          | Extend the land use of Open Space along the designated Class 1 Trail north from                                                               |                 | Density Residential, Residential Urban Neighborhood, High                                                                            |                                            |                                   |                           |                                                  | D1: Concur with staff's                                                        |
| 12-23        | District 1           | 51203054, 51203055, 51203056, 51203057, 51203075                                                                                                                                                                                                                                                                                                                                                                                                                                                                                                                                                                                                                                                                                                                                                                                                                                                                                       | Community member                                         | Gettysburg under the powerline alignment to Shaw Avenue.                                                                                      | ~7 acres        | Density Residential                                                                                                                  | powerlines                                 | Approve                           | Approve                   | Approve                                          | recommendation (4-0-1)                                                         |
|              |                      | 51124001, 51124035, 51124036,                                                                                                                                                                                                                                                                                                                                                                                                                                                                                                                                                                                                                                                                                                                                                                                                                                                                                                          | ,                                                        | Redesignate from Commercial General to Community Commercial or a Mixed-Use                                                                    | 18.34           | Community Commercial,                                                                                                                | gas station, car                           | Approve with Community            |                           | Approve with Community                           | D1: Concur with staff's                                                        |
| 13-1         | District 1           | 51124038, 51124019, & 51124003                                                                                                                                                                                                                                                                                                                                                                                                                                                                                                                                                                                                                                                                                                                                                                                                                                                                                                         | Community member                                         | Designation                                                                                                                                   | acres           | Commercial General                                                                                                                   | wash, vacant                               | Commercial                        | Deny                      | Commercial                                       | recommendation (4-0-1)                                                         |
| 14-1         | County               | 51103101, 51103103, 51103104, 51103106, 51103106, 51103107, 51103106, 51103109, 51103106, 51123101, 51123102, 51123103, 51123104, 51123105, 51123106, 51123106, 51123107, 51123108, 51123109, 51123109, 51123111, 511031115, 511031115, 511031135, 511031435, 511031445, 511031445, 511031475, 511031575, 511031575, 51123103, 5112315, 511031575, 511220025, 511220025, 511220025, 511220025, 51122013, 511220135, 511220135, 511220135, 511220135, 511220135, 511220135, 511220135, 511220135, 511220135, 511220135, 51122035, 51122035, 51122035, 51122035, 51122035, 51122035, 51122035, 51122035, 51122035, 51122035, 51122035, 51122035, 51122035, 51122035, 51122035, 51122035, 51122035, 51122035, 51122035, 51122035, 51122035, 51122035, 51122035, 51122035, 51122035, 51122035, 51122035, 51122035, 51122035, 51122035, 51122035, 51122035, 51122035, 51122035, 51122035, 51122035, 51122035, 51122035, 51122035, 511220405 | 5,<br>5,<br>5,<br>5,<br>5,<br>5,<br>5,<br>5,<br>5,<br>5, | Maintain existing designations                                                                                                                | 162 acres       | Low Density Residential,<br>Medium Low Density<br>Residential, Medium Density<br>Residential, and Medium High<br>Density Residential | primarily vacant, ag,<br>rural residential | No recommendation<br>at this time | [tabled]                  | Deny                                             | n/a                                                                            |
| 16-1         | District 2           | 50506007                                                                                                                                                                                                                                                                                                                                                                                                                                                                                                                                                                                                                                                                                                                                                                                                                                                                                                                               | Land Development Services                                | Redesignate from Neighborhood Mixed-Use to Medium Density Residential                                                                         | acres           | Regional Mixed-Use                                                                                                                   | vacant                                     | Approve                           | Approve                   | Approve                                          | D2: Support (2-0 consent)                                                      |
| 10.4         | Diet-i-t 4           | E12070F0                                                                                                                                                                                                                                                                                                                                                                                                                                                                                                                                                                                                                                                                                                                                                                                                                                                                                                                               | Wether Costones Harris                                   | Redecignate from Community Commovered to Madisus Descits Residential                                                                          | E 2222          | Modium Donoity Posidontial                                                                                                           | medium density                             | Appresso                          | Approve                   | Approve                                          | D1: Concur with staff's recommendation (4-0-1)                                 |
| 18-1         | District 1           | 51207050                                                                                                                                                                                                                                                                                                                                                                                                                                                                                                                                                                                                                                                                                                                                                                                                                                                                                                                               | Wathen Castanos Homes                                    | Redesignate from Community Commercial to Medium Density Residential                                                                           | 5 acres<br>2.39 | Medium Density Residential                                                                                                           | housing vacant, rural                      | Approve                           | Approve                   | Approve                                          | D1: Concur with staff's                                                        |
| 22-1         | District 1           | 51124015S, 51124016S                                                                                                                                                                                                                                                                                                                                                                                                                                                                                                                                                                                                                                                                                                                                                                                                                                                                                                                   | A1 Truck Driving School                                  | Residential Urban Neighborhood to General Commercial                                                                                          | acres           | Medium High Density                                                                                                                  | residential                                | Neutral                           | Approve                   | Neutral                                          | recommendation (4-0-1)                                                         |
|              |                      | 51204323, 51204324,                                                                                                                                                                                                                                                                                                                                                                                                                                                                                                                                                                                                                                                                                                                                                                                                                                                                                                                    |                                                          |                                                                                                                                               |                 |                                                                                                                                      |                                            |                                   |                           |                                                  |                                                                                |
|              |                      | 51204325, 51204326,                                                                                                                                                                                                                                                                                                                                                                                                                                                                                                                                                                                                                                                                                                                                                                                                                                                                                                                    |                                                          |                                                                                                                                               | 126.95          |                                                                                                                                      |                                            | No recommendation                 |                           |                                                  | D1: Concur with staff's                                                        |
| 23-1         | District 1           | 51204327, 51204328                                                                                                                                                                                                                                                                                                                                                                                                                                                                                                                                                                                                                                                                                                                                                                                                                                                                                                                     | Assemi Group                                             | Medium Low Density Residential to Medium Density Residential                                                                                  | acres           | Medium Density Residential                                                                                                           | agriculture                                | at this time                      | Deny                      | Deny                                             | recommendation (4-0-1)                                                         |
|              |                      |                                                                                                                                                                                                                                                                                                                                                                                                                                                                                                                                                                                                                                                                                                                                                                                                                                                                                                                                        |                                                          |                                                                                                                                               | 3.06            | Medium High Density                                                                                                                  |                                            |                                   | _                         |                                                  | D1: Concur with staff's                                                        |
| 27-1         | District 1           | 43309024S                                                                                                                                                                                                                                                                                                                                                                                                                                                                                                                                                                                                                                                                                                                                                                                                                                                                                                                              | Land owner                                               | Redesignate from Medium High Density Residential to High Density Residential                                                                  | acres           | Residential                                                                                                                          | vacant                                     | Deny                              | Deny                      | Deny                                             | recommendation (4-0-1)                                                         |
| 29-7         | District 1           | 51202126                                                                                                                                                                                                                                                                                                                                                                                                                                                                                                                                                                                                                                                                                                                                                                                                                                                                                                                               | Staff                                                    | Redesignate from Medium Density Residential to Community Commercial                                                                           | 4.64<br>acres   | Medium Density Residential<br>and Community Commercial                                                                               | agriculture                                | Approve                           | Approve                   | Approve                                          | D1: Concur with staff's recommendation (4-0-1)                                 |
| 23-1         | DISTRICT             | 31202120                                                                                                                                                                                                                                                                                                                                                                                                                                                                                                                                                                                                                                                                                                                                                                                                                                                                                                                               | Stati                                                    | Redesignate from Medium Density Residential to Community Commercial  Redesignate from Medium Density Residential to Neighborhood Mixed-Use or | ucies           | and community commercial                                                                                                             | rural residential,                         | Approve with Community            | Approve with Community    | Approve with Community                           | recommendation (4 0 1)                                                         |
| 29-8         | County               | 31205248, 31205214                                                                                                                                                                                                                                                                                                                                                                                                                                                                                                                                                                                                                                                                                                                                                                                                                                                                                                                     | Staff                                                    | Community Commercial                                                                                                                          | 5 acres         | Community Commercial                                                                                                                 | agriculture                                | Commercial                        | Commercial                | Commercial                                       | n/a                                                                            |
| 30-1         | County               | 51213014                                                                                                                                                                                                                                                                                                                                                                                                                                                                                                                                                                                                                                                                                                                                                                                                                                                                                                                               | Land owner                                               | Redesignate from Office to Neighborhood Mixed-Use                                                                                             | .57 acres       | Medium Density Residential                                                                                                           | rural residential                          | No recommendation at this time    | Deny                      | Deny                                             | n/a                                                                            |
| 31-1         | County               | 51102113                                                                                                                                                                                                                                                                                                                                                                                                                                                                                                                                                                                                                                                                                                                                                                                                                                                                                                                               | Land owner                                               | Redesignate from Medium Density Residential to Community Commercial                                                                           | 2.03<br>acres   | Medium Density Residential                                                                                                           | agriculture                                | Neutral                           | Approve                   | Approve                                          | n/a                                                                            |