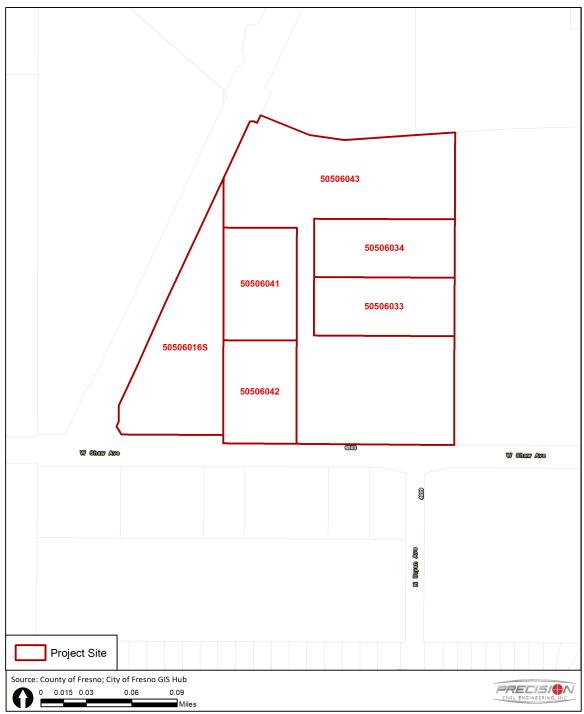

### ID# 8-1 | APNs 505-040-33 +34, 505-040-17 +18

- Request by community member
- **Request to** redesignate from NMX Neighborhood Mixed Use to a designation with lower density/activity
- Size is 9.36 acres
- General plan designation is Medium High Density Residential
- Current use is rural residential
- Location is in District 2
- Staff recommendation: propose alternative to keep General Plan Land Use (Medium High)
- Steering Committee recommendation: deny request

### ID# 8-1 | APNs 505-040-33 +34, 50504017 +18

#### **WANSP Designation**

Neighborhood Mixed-Use

#### **Requested Designation**

**Not Specified** 