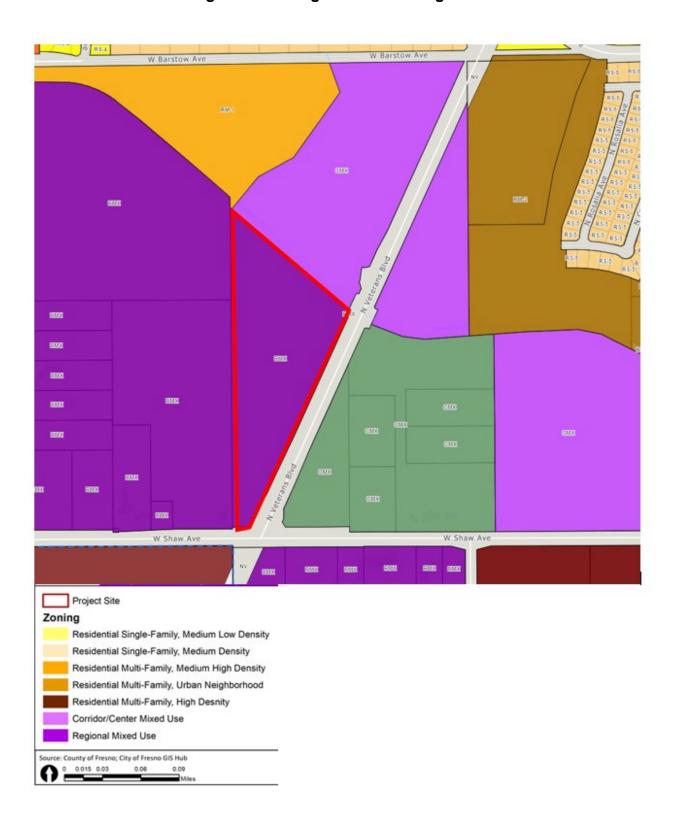

### ID# 3-1 | APN 510-030-23

- Request by land owner: Highway City Community Development
- Request to redesignate from Split/Dual Public Facility and Medium Density Residential to Split/Dual Public Facility and Neighborhood Mixed-Use
- Size is 2.67 acres
- General plan designation is Medium Density Residential
- Current use is public facility
- Location is in District 1
- Staff recommendation: approve request
- Steering Committee recommendation: approve request

### ID# 3-1 | APN 510-030-23

#### **WANSP Designation**

Public Facility

#### **Requested Designation**

Neighborhood Mixed-Use