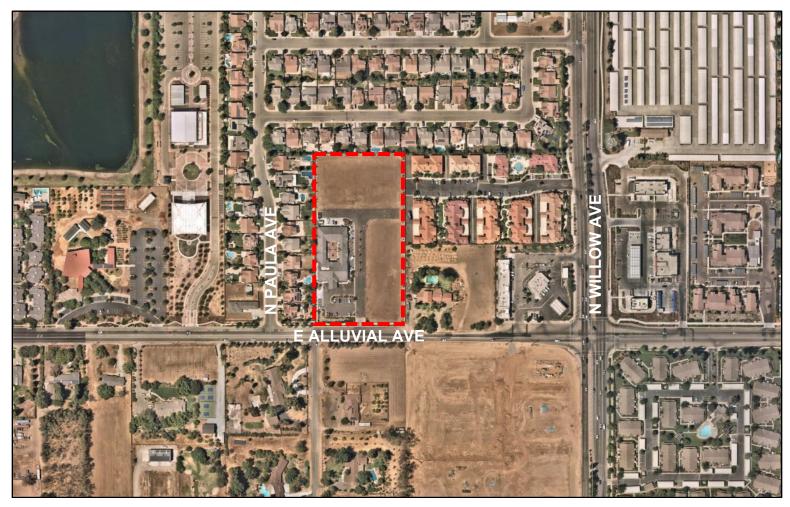

## **AERIAL MAP**

#### APN:

404-500-29 & 404-500-28 North side of East Alluvial Avenue, between North Paula and North Willow Avenues

### **Land Use Designation**

Current: Low Density Residential

Proposed: Medium Density
Residential

LEGEND T-6402 Approx. 4.83 acres