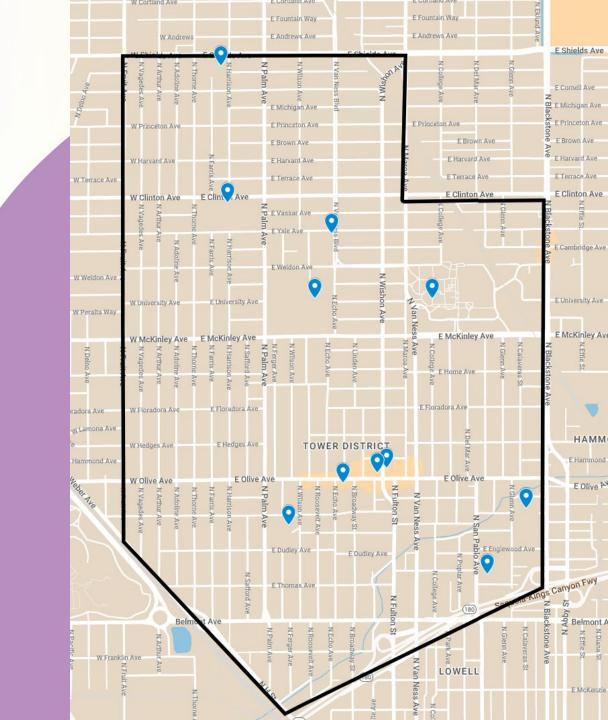

- Ted C. Wills Community Center
- Fresno City College
- Fresno High School
- Susan B. Anthony
- Roger Rocka's Dinner Theater
- Backroom at The Revue
- Muir Elementary School
- Dailey Elementary
- Hamilton School
- Big Red Church
- Tower Theater

## \* POTENTIAL LOCATIONS

| Venue                      | Capacity | Tables       | Chairs       | Projector    | Screen       | Audio        | Price/<br>meeting | Notes                                                            |
|----------------------------|----------|--------------|--------------|--------------|--------------|--------------|-------------------|------------------------------------------------------------------|
| Ted C<br>Wills<br>Center   | 95       | <b>√</b>     | <b>√</b>     | X            | X            | X            | \$0               | Used for first 4 meetings                                        |
| Roger<br>Rocka's           | 232      | $\checkmark$ | $\checkmark$ | $\checkmark$ | $\checkmark$ | $\checkmark$ | \$200             | Available every Tuesday evening, except when switching out shows |
| Backroom                   | 74       | $\checkmark$ | $\checkmark$ | <b>√</b>     | X            | $\checkmark$ | \$160             | One RR stall Potential ADA issues                                |
| Big Red<br>Church          | 200      | $\checkmark$ | $\checkmark$ | X            | X            | $\checkmark$ | \$100             | Construction at Weldon/Van Ness                                  |
| Tower<br>Theater           | 751      | X            | $\checkmark$ | <b>√</b>     | $\checkmark$ | X            | \$0               |                                                                  |
| Tower<br>Theater<br>Lounge | 150      | <b>√</b>     | X            | X            | X            | X            | \$0               |                                                                  |