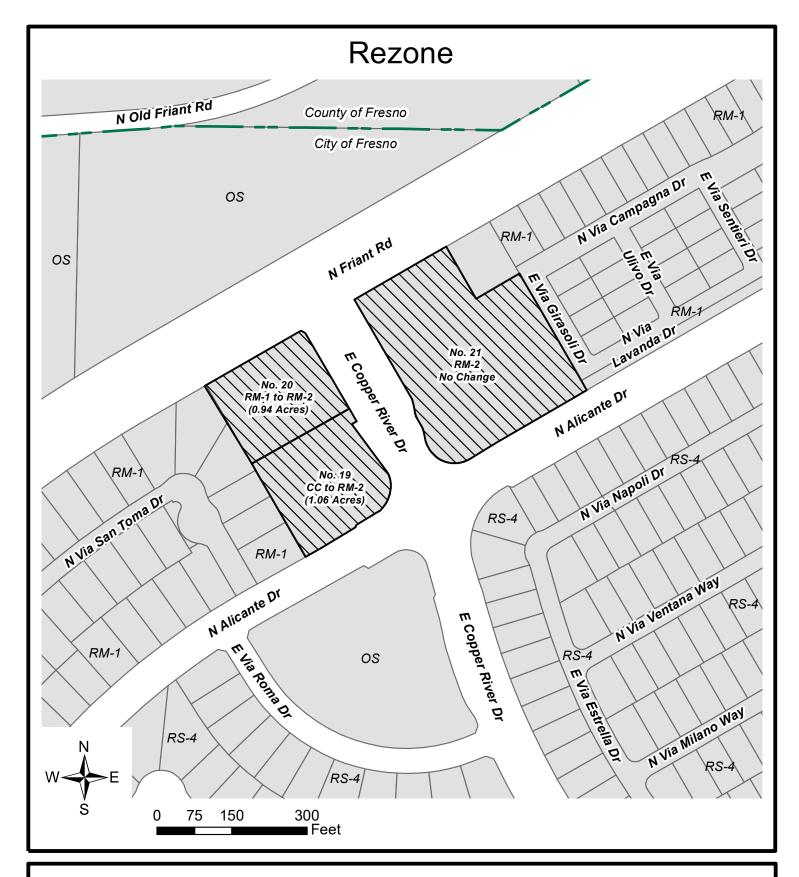

# P21-01875 Copper River Properties along E. Copper River Drive between E. Friant and N. Allcante Drives

19) From CC/UGM/cz (Community Commercial/Urban Growth Management/conditions of zoning) zone district to RM-2/UGM/cz (Multi-Family Residential, Urban Neighborhood/Urban Growth Management/conditions of zoning) zone district.

20) From RM-1/UGM/cz (Multi-Family Residential, Medium High Density/Urban Growth Management/conditions of zoning) zone district to RM-2/UGM/cz (Multi-Family Residential, Urban Neighborhood/Urban Growth Management/conditions of zoning) zone