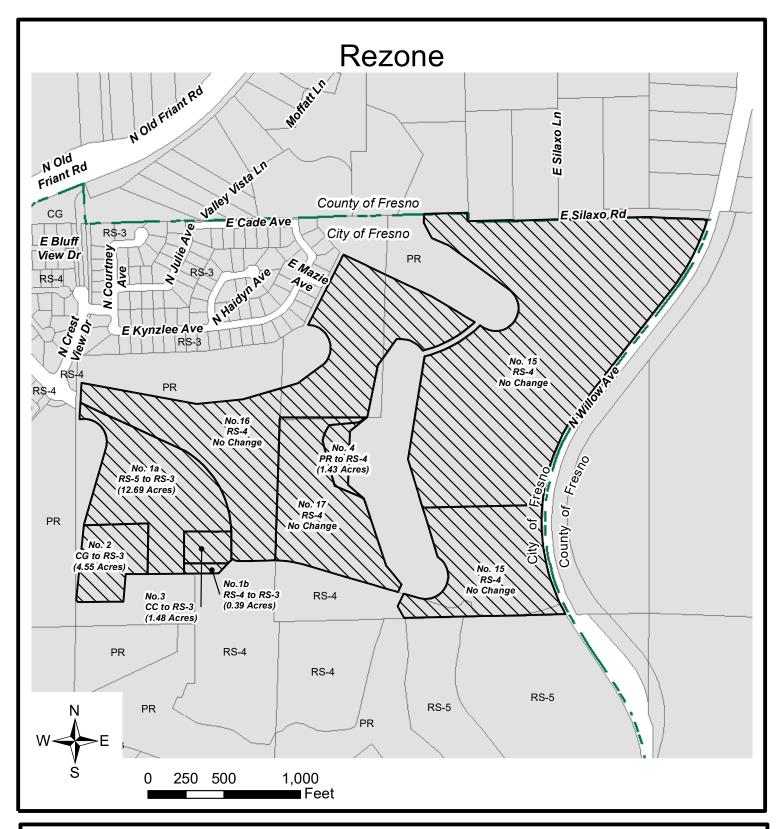

### P21-01875 Copper River Southwest of E. Silaxon and N. Willow Avenues

1a) From RS-5/UGM/cz (Single Family Residential, Medium Density/Urban Growth Management/conditions of zoning) zone district to RS-3/UGM/cz (Single Family Residential, Low Density/Urban Growth Management/conditions of zoning) zone district.
1b) From RS-4/UGM/cz (Single Family Residential, Medium Low Density/Urban Growth Management/conditions of zoning) zone district to RS-3/UGM/cz (Single Family Residential, Low Density/Urban Growth Management/conditions of zoning) zone district.
2) From CG/UGM/cz (Commercial General/Urban Growth Management/conditions of zoning) zone district to RS-3/UGM/cz (Single Family Residential, Low Density/Urban Growth Management/conditions of zoning) zone district.
3) From CC/UGM/cz (Community Commercial/Urban Growth Management/conditions of zoning) zone district to RS-3/UGM/cz (Single Family Residential, Low Density/Urban Growth Management/conditions of zoning) zone district.

4) From PR(Parks and Recreation) zone district to RS-4/UGM/cz (Single Family Residential, Medium Low Density/Urban Growth Management/conditions of zoning) zone district.

### P21-01875 Copper River