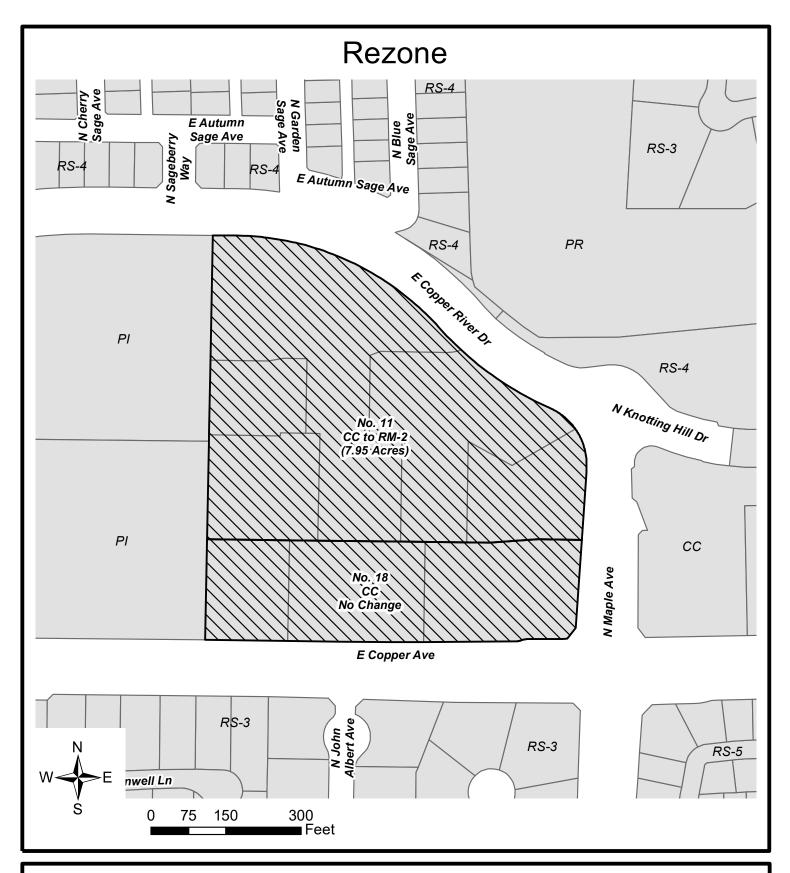

## P21-01875 Copper River Northwest of E. Copper and N. Maple Avenues

11) From CC/UGM/cz (Community Commercial/Urban Growth Management/conditions of zoning) zone district to RM-2/UGM/cz (Multi-Family Residential, Urban Neighborhood/Urban Growth Management/conditions of zoning) zone district.