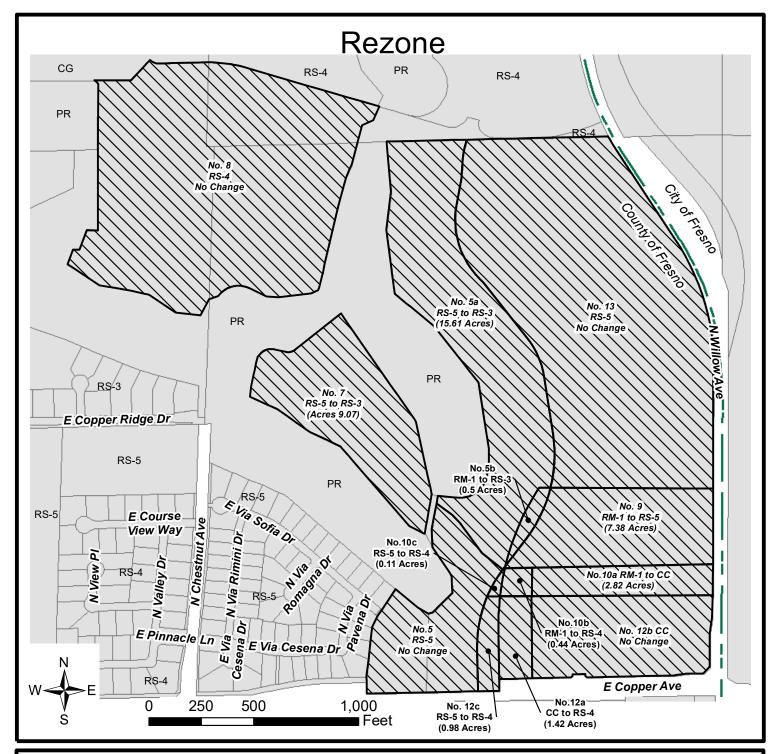

#### Northwest of E. Copper and N. Willow Avenues

- 5a) From the RS-5/UGM/cz (Single Family Residential, Medium Density/Urban Growth Management/conditions of zoning) zone district to RS-3/UGM/cz (Single Family Residential, Low Density/Urban Growth Management/conditions of zoning) zone district.
- 5b) From the RM-1/UGM/cz (Multi-Family Residential, Medium High Density//Urban Growth Management/conditions of zoning) zone district to RS-3/UGM/cz (Single Family Residential, Low Density/Urban Growth Management/conditions of zoning) zone district.
- 7) From the RS-5/UGM/cz (Single Family Residential, Medium Density/Urban Growth Management/conditions of zoning) zone district to RS-3/UGM/cz (Single Family Residential, Low Density/Urban Growth Management/conditions of zoning) zone district.
- 9) From the RM-1/UGM/cz (Multi-Family Residential, Medium High Density/Urban Growth Management/conditions of zoning) zone district to RS-5/UGM/cz (Single Family Residential, Medium Density/Urban Growth Management/conditions of zoning) zone district.
- 10a) From the RM-1/UGM/cz (Multi-Family Residential, Medium High Density/Urban Growth Management/conditions of zoning) zone district to CC/UGM/cz (Community Commercial/Urban Growth Management/conditions of zoning) zone district.
- 10b) From the RM-1/UGM/cz (Multi-Family Residential, Medium High Density/Urban Growth Management/conditions of zoning) zone district to the RS-4/UGM/cz (Single Family Residential, Medium Low Density/Urban Growth Management/conditions of zoning) zone district.
- 10c) From the RS-5/UGM/cz (Multi-Family Residential, Medium Density/Urban Growth Management/conditions of zoning) zone district to the RS-4/UGM/cz (Single Family Residential, Medium Low Density/Urban Growth Management/conditions of zoning) zone district.
- 12a) From the CC/UGM/cz (Community Commercial/Urban Growth Management/conditions of zoning) zone district to RS-4/UGM/cz (Single Family Residential, Medium Low Density /Urban Growth Management/conditions of zoning) zone district.
- 12c) From the RS-5/UGM/cz (Multi-Family Residential, Medium Densityl/Urban Growth Management/conditions of zoning) zone district to RS-4/UGM/cz (Single Family Residential, Medium Low Density /Urban Growth Management/conditions of zoning) zone district.