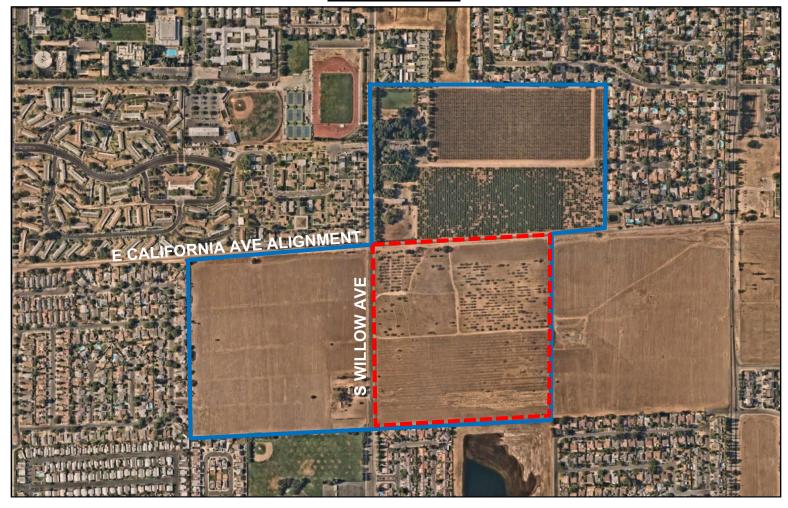

# **AERIAL MAP**

#### APN:

481-020-01, 481-060-02S, 473-030-63, 473-030-10
Southeast Corner of the East California Avenue alignment and South Willow Avenue