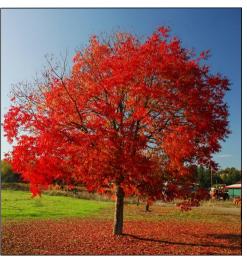

| TF             | REE ROOT B | ARRIERS SP  | HALL BE INSTALLED AS PER CITY OF FRESNO STANDARD DETAIL         |          |               |         |  |
|----------------|------------|-------------|-----------------------------------------------------------------|----------|---------------|---------|--|
| PHD            | 15 GAL     | 18          | PISTACIA X 'KEITH DAVEY'/ HYBRID PISTACHE                       | STANDARD | LOW           |         |  |
| UMP            | 15 GAL     | 14          | ULMUS WILSONIANA 'PROSPECTOR' / PROSPECTOR ELM                  | STANDARD | LOW           |         |  |
| <del>6</del> ر | 15 GAL     | 5           | PINUS CANARIENSIS / CANARY ISLAND PINE                          | STANDARD | LOW           |         |  |
| SHRUBS         |            |             |                                                                 |          |               |         |  |
| SHRUBS         | S SHALL BE | PLANTED A   | AS PER CITY OF FRESNO STANDARD DETAIL. VERIFY ALL QUANTITIES.   | RAD.     |               | HA      |  |
|                | 5 GAL      | <i>93</i> 5 | lantana 'new gold' / gold trailing lantana                      | 2.00     | LOW           | 11743.6 |  |
| 0              | 1 GAL      | 1163        | CALAMAGROSTIS X ACUTIFLORA 'KARL FOERSTER' / FEATHER REED GRASS | 1.00     | LOW           | 3651.8  |  |
| RFR            | 5 GAL      | 1006        | ROSA SP. 'NOARE' / FLOWER CARPET RED LANDSCAPE ROSE             | 2.00     | MED           | 12635.4 |  |
|                |            |             |                                                                 |          |               |         |  |
|                |            |             |                                                                 |          | TOTAL:        | 28030.8 |  |
| GROUND COV     | ER         |             |                                                                 |          |               |         |  |
|                | SQ. FT.    | 47856       | 3 INCHES ± OF MULCH IN ALL PLANTERS – WALK-ON BARK              | 348      | CUBIC<br>YDS± |         |  |

CITY OF FRESNO DARM DEPT

PROSPECTOR ELM

PROSPECTOR ELM

HYBRID PISTACHE

FEATHER REED GRASS

GOLD TRAILING LANTANA

FLOWER CARPET RED LANDSCAPE ROSE