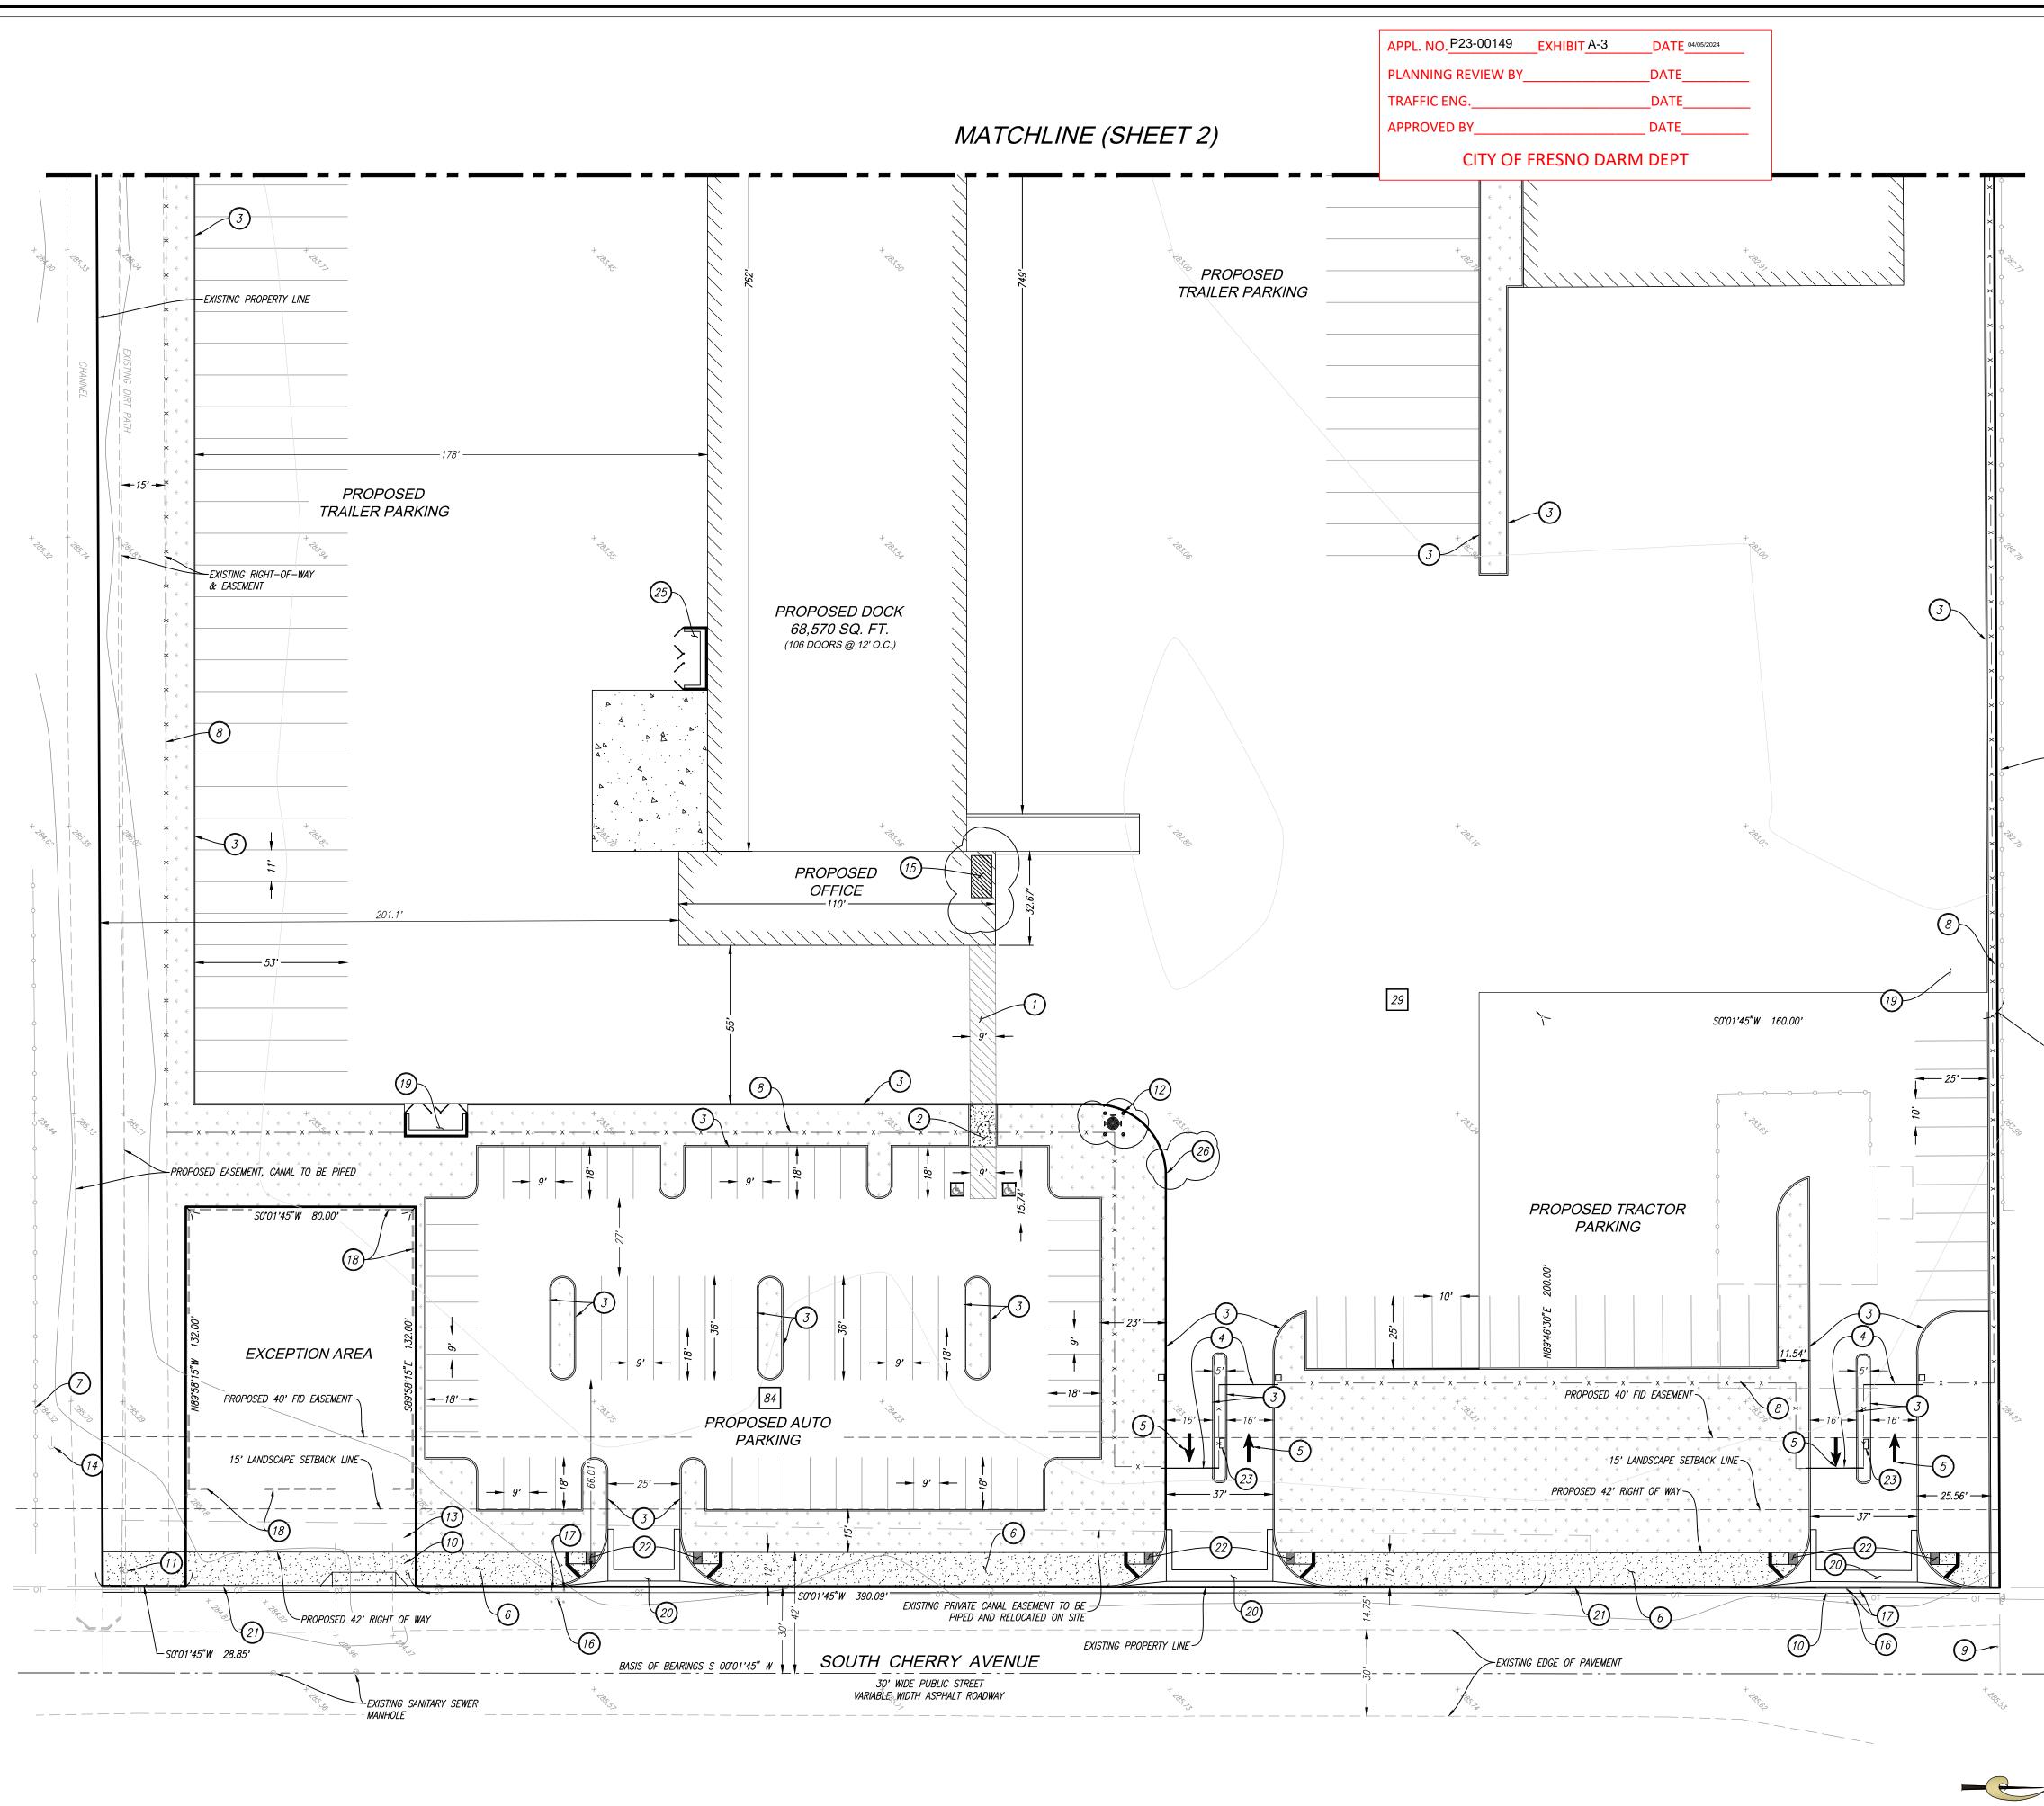

## SITE INFORMATION

ASSESSOR'S PARCEL NUMBERS 329–100–52 (± 15.2 ACRES) SITE LOCATION EAST NORTH AVENUE & SOUTH CHERRY AVENUE FRESNO, CA 93706 EXISTING ZONING: AL-20 LIMITED AGRICULTURAL (COUNTY) PROPOSED ZONING: IH HEAVY INDUSTRIAL (CITY) OWNER CROWN ENTERPRISE, LLC. 12225 STEPHENS ROAD WARREN, MI 48089 PARKING STALLS TOTAL PROPOSED PARKING STALLS: 263 TRACTOR PARKING STALLS: 29 TRAILER PARKING STALLS: 150 (INCLUDES 13 FUTURE STALLS) AUTO PARKING STALLS: 84 BUILDING INFORMATION PROPOSED NO. OF UNITS: 2 TOTAL SQFT. OF UNITS: 80,450 SQ. FT. = 1.85 AC PAVING TOTAL PROPOSED PAVED AREA: 506,201 SQ. FT. = 11.62 AC LANDSCAPING TOTAL PROPOSED LANDSCAPE AREA: 42,408 SQ. FT. = 0.97 AC

SCALE 1" = 30'

0 15' 30'

(26) EMERGENCY VEHICLE ACCESS: PAINT CURB (TOP AND SIDE) "FIRE LANE NO PARKING"

|                                       |                    |            | FRESNO |
|---------------------------------------|--------------------|------------|--------|
| טבואומאר ומאוטרטתו מבטוטואג ראטונוו ז | SITE PLAN          | COUNTY OF: |        |
| NEW INAL II                           | SHEET DESCRIPTION: | CITY OF:   | FRESNO |