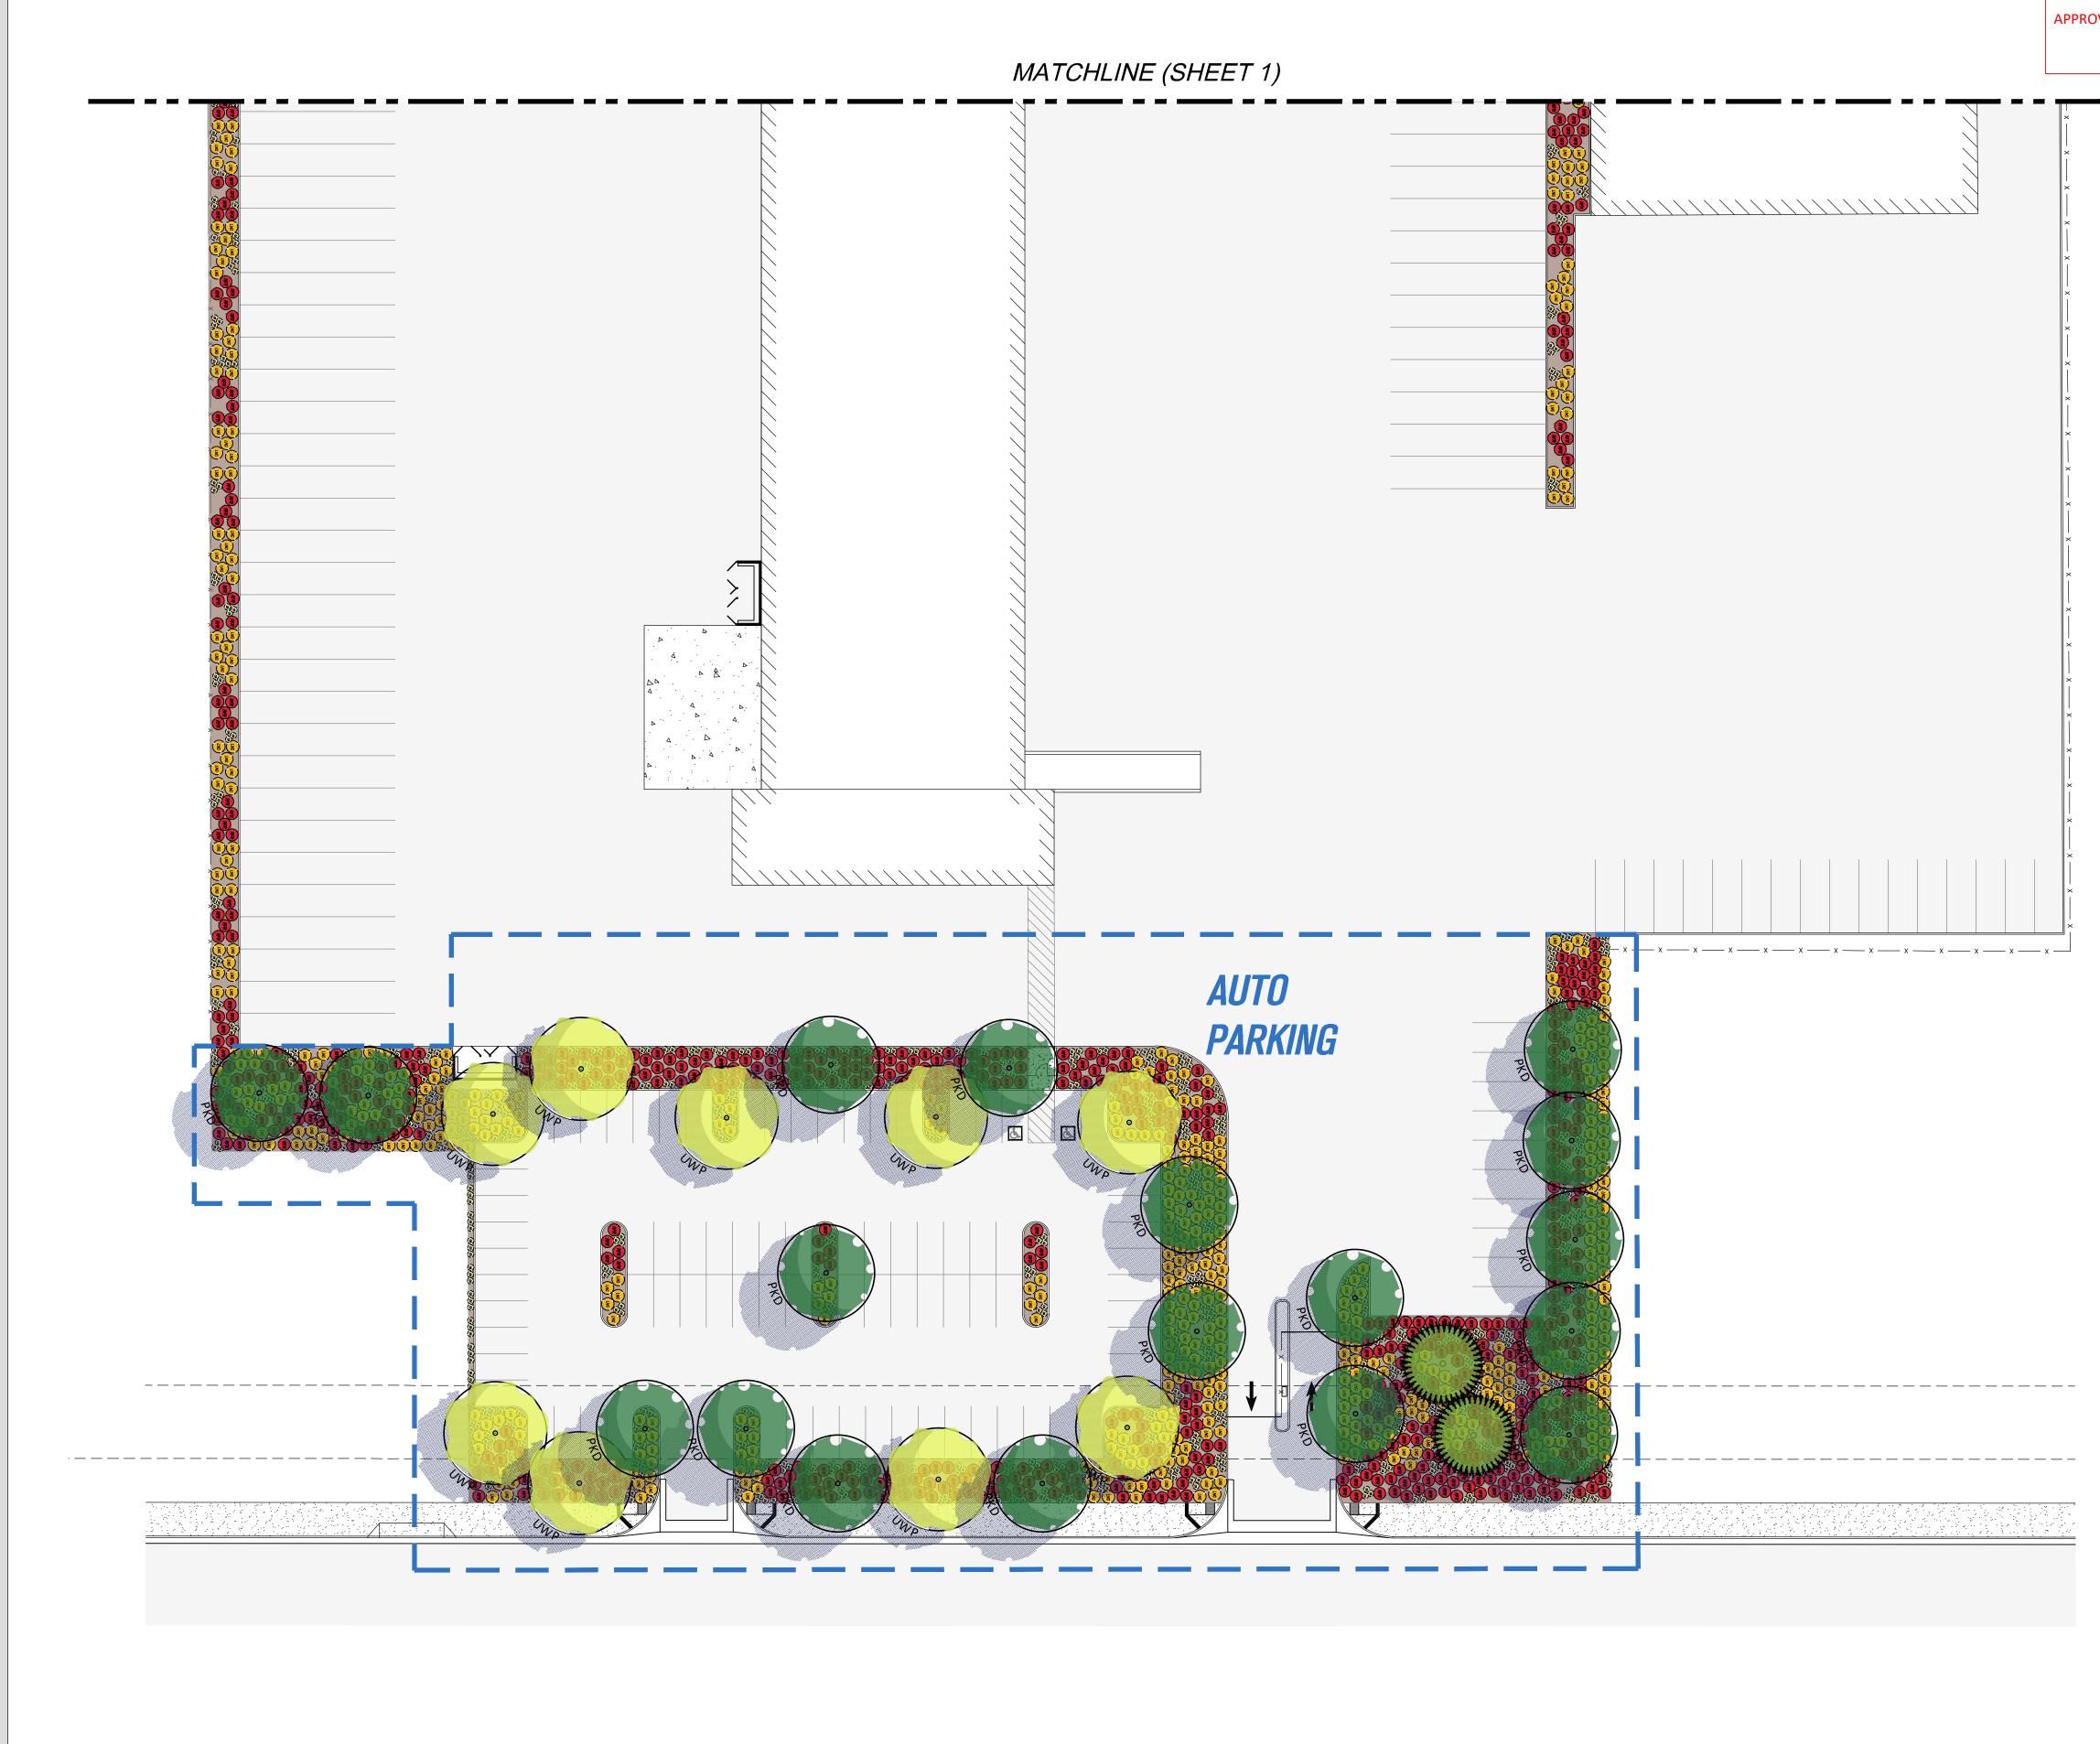

SCALE 1" = 30'

0 15' 30'

(26) EMERGENCY VEHICLE ACCESS: PAINT CURB (TOP AND SIDE) "FIRE LANE NO PARKING"

|                                       |                    |            | FRESNO |
|---------------------------------------|--------------------|------------|--------|
| טבואומאר ומאוטרטתו מבטוטואג ראטונוו ז | SITE PLAN          | COUNTY OF: |        |
| NEW INAL II                           | SHEET DESCRIPTION: | CITY OF:   | FRESNO |

| APPL.   | NO. P23-0          | 0149 <mark>EX</mark> | HIBIT_L-1D                                                      | ATE_04/05/202  | 4             |                                                   | GINEERI<br>IIA 9372<br>2.4515                                                                                           | C-C+.                |
|---------|--------------------|----------------------|-----------------------------------------------------------------|----------------|---------------|---------------------------------------------------|-------------------------------------------------------------------------------------------------------------------------|----------------------|
| PLAN    | VING REVI          | EW BY                | D                                                               | ATE            |               |                                                   | IL ENG<br>IFORN                                                                                                         | G.NET                |
| TRAFF   | IC ENG             |                      | D                                                               | ATE            |               |                                                   | CAL<br>CAL<br>CAL<br>FAX: 5                                                                                             |                      |
| APPR(   | OVED BY            |                      | D/                                                              | ATE            |               |                                                   | EYING<br>RESNG                                                                                                          | RECISI               |
|         |                    |                      | SNO DARM D                                                      | FPT            |               |                                                   | ) SURV<br>(EET, F                                                                                                       | WWW.PRECISIONENG.NET |
|         |                    |                      |                                                                 |                |               |                                                   | PLANNING SURVEYING CIVIL ENGINEERING<br>1234 O STREET, FRESNO, CALIFORNIA 93721<br>TFI: 550,440,4500, FAX: 550,440,4515 |                      |
|         |                    |                      | Y OF FRESNO<br>T SHADE REQUIRE                                  |                |               |                                                   |                                                                                                                         |                      |
|         |                    |                      | PARKING AREA ONL                                                |                |               |                                                   |                                                                                                                         |                      |
| Α       |                    |                      | REE FOR EVERY 5 TO 6 PAR                                        |                |               |                                                   |                                                                                                                         | 2                    |
|         | SPACES<br>PROVIDED | 84                   | PERCENT                                                         | 173            |               |                                                   |                                                                                                                         | Z<br>L               |
|         | TREES<br>REQUIRED  | 17                   | TREES<br>PROVIDED                                               | 29.0           |               |                                                   |                                                                                                                         |                      |
| В       |                    |                      | ARKING LOT AREA TO PROV<br>WITHIN 15 YEARS.<br>PERCENT<br>SHADE | VIDE 50 PERCE  | NT SHADING OF |                                                   |                                                                                                                         | 2                    |
|         | SHADE<br>REQUIRED  | 13563                | TOTAL SHADE                                                     | 24947          |               |                                                   |                                                                                                                         |                      |
|         | COVERED<br>STALLS  | 0                    | TREE SHADE<br>PROVIDED                                          | 24947          |               |                                                   |                                                                                                                         |                      |
| QTY.    | B                  | OTANICAL NAME        | RADIUS                                                          | SHADED<br>AREA |               | ICIFITY                                           | NAJ                                                                                                                     |                      |
| 18      | PISTA              | ACIA X 'KEITH DAV    | ΈΥ' 16.5                                                        | 15387.6        |               | IAL F                                             | APE F                                                                                                                   |                      |
| 9       | ULML               | JS U. 'PROSPECTO     | DR' 17.5                                                        | 8654.6         |               | EGION                                             | DSC                                                                                                                     | Y OF:                |
|         | PIN                | NUS CANARIENSIS      | 3 12                                                            | 904.3          |               | DRT F                                             | LAN                                                                                                                     | COUNTY OF:           |
| 2       |                    | -                    | 0                                                               | 0.0            |               | )ASN(                                             | IUAL                                                                                                                    |                      |
| 2<br>0  |                    |                      |                                                                 |                |               | L TR/                                             | EPT                                                                                                                     |                      |
|         | TOTAL TR           | REE COUNT            |                                                                 |                |               |                                                   |                                                                                                                         |                      |
| 0       |                    |                      | ANY PARKING LOT AREA SI                                         | HALL BE LAND   | SCAPED        | NTRA                                              | ion:<br>ONC                                                                                                             |                      |
| 0<br>29 |                    |                      | ANY PARKING LOT AREA SI<br>PERCENT                              | HALL BE LAND   | SCAPED        | ECT TITLE:<br>CENTRAL TRANSPORT REGIONAL FACILITY | ET DESCRIPTION:<br>CONCEPTUAL LANDSCAPE PLAN                                                                            |                      |

| TF             | REE ROOT B | ARRIERS SP  | HALL BE INSTALLED AS PER CITY OF FRESNO STANDARD DETAIL         |          |               |         |  |
|----------------|------------|-------------|-----------------------------------------------------------------|----------|---------------|---------|--|
| PHD            | 15 GAL     | 18          | PISTACIA X 'KEITH DAVEY'/ HYBRID PISTACHE                       | STANDARD | LOW           |         |  |
| UMP            | 15 GAL     | 14          | ULMUS WILSONIANA 'PROSPECTOR' / PROSPECTOR ELM                  | STANDARD | LOW           |         |  |
| <del>6</del> ر | 15 GAL     | 5           | PINUS CANARIENSIS / CANARY ISLAND PINE                          | STANDARD | LOW           |         |  |
| SHRUBS         |            |             |                                                                 |          |               |         |  |
| SHRUBS         | S SHALL BE | PLANTED A   | AS PER CITY OF FRESNO STANDARD DETAIL. VERIFY ALL QUANTITIES.   | RAD.     |               | HA      |  |
|                | 5 GAL      | <i>93</i> 5 | lantana 'new gold' / gold trailing lantana                      | 2.00     | LOW           | 11743.6 |  |
| 0              | 1 GAL      | 1163        | CALAMAGROSTIS X ACUTIFLORA 'KARL FOERSTER' / FEATHER REED GRASS | 1.00     | LOW           | 3651.8  |  |
| RFR            | 5 GAL      | 1006        | ROSA SP. 'NOARE' / FLOWER CARPET RED LANDSCAPE ROSE             | 2.00     | MED           | 12635.4 |  |
|                |            |             |                                                                 |          |               |         |  |
|                |            |             |                                                                 |          | TOTAL:        | 28030.8 |  |
| GROUND COV     | ER         |             |                                                                 |          |               |         |  |
|                | SQ. FT.    | 47856       | 3 INCHES ± OF MULCH IN ALL PLANTERS – WALK-ON BARK              | 348      | CUBIC<br>YDS± |         |  |