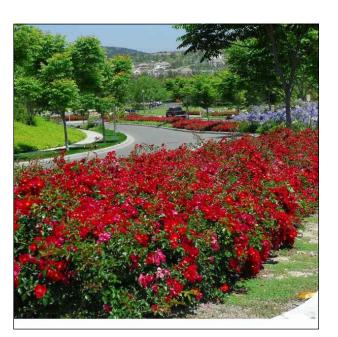

| TF             | REE ROOT B | ARRIERS SP  | HALL BE INSTALLED AS PER CITY OF FRESNO STANDARD DETAIL         |          |               |         |  |
|----------------|------------|-------------|-----------------------------------------------------------------|----------|---------------|---------|--|
| PHD            | 15 GAL     | 18          | PISTACIA X 'KEITH DAVEY'/ HYBRID PISTACHE                       | STANDARD | LOW           |         |  |
| UMP            | 15 GAL     | 14          | ULMUS WILSONIANA 'PROSPECTOR' / PROSPECTOR ELM                  | STANDARD | LOW           |         |  |
| <del>6</del> ر | 15 GAL     | 5           | PINUS CANARIENSIS / CANARY ISLAND PINE                          | STANDARD | LOW           |         |  |
| SHRUBS         |            |             |                                                                 |          |               |         |  |
| SHRUBS         | S SHALL BE | PLANTED A   | AS PER CITY OF FRESNO STANDARD DETAIL. VERIFY ALL QUANTITIES.   | RAD.     |               | HA      |  |
|                | 5 GAL      | <i>93</i> 5 | lantana 'new gold' / gold trailing lantana                      | 2.00     | LOW           | 11743.6 |  |
| 0              | 1 GAL      | 1163        | CALAMAGROSTIS X ACUTIFLORA 'KARL FOERSTER' / FEATHER REED GRASS | 1.00     | LOW           | 3651.8  |  |
| RFR            | 5 GAL      | 1006        | ROSA SP. 'NOARE' / FLOWER CARPET RED LANDSCAPE ROSE             | 2.00     | MED           | 12635.4 |  |
|                |            |             |                                                                 |          |               |         |  |
|                |            |             |                                                                 |          | TOTAL:        | 28030.8 |  |
| GROUND COV     | ER         |             |                                                                 |          |               |         |  |
|                | SQ. FT.    | 47856       | 3 INCHES ± OF MULCH IN ALL PLANTERS – WALK-ON BARK              | 348      | CUBIC<br>YDS± |         |  |

CITY OF FRESNO DARM DEPT

PROSPECTOR ELM

PROSPECTOR ELM

HYBRID PISTACHE

FEATHER REED GRASS

GOLD TRAILING LANTANA

FLOWER CARPET RED LANDSCAPE ROSE