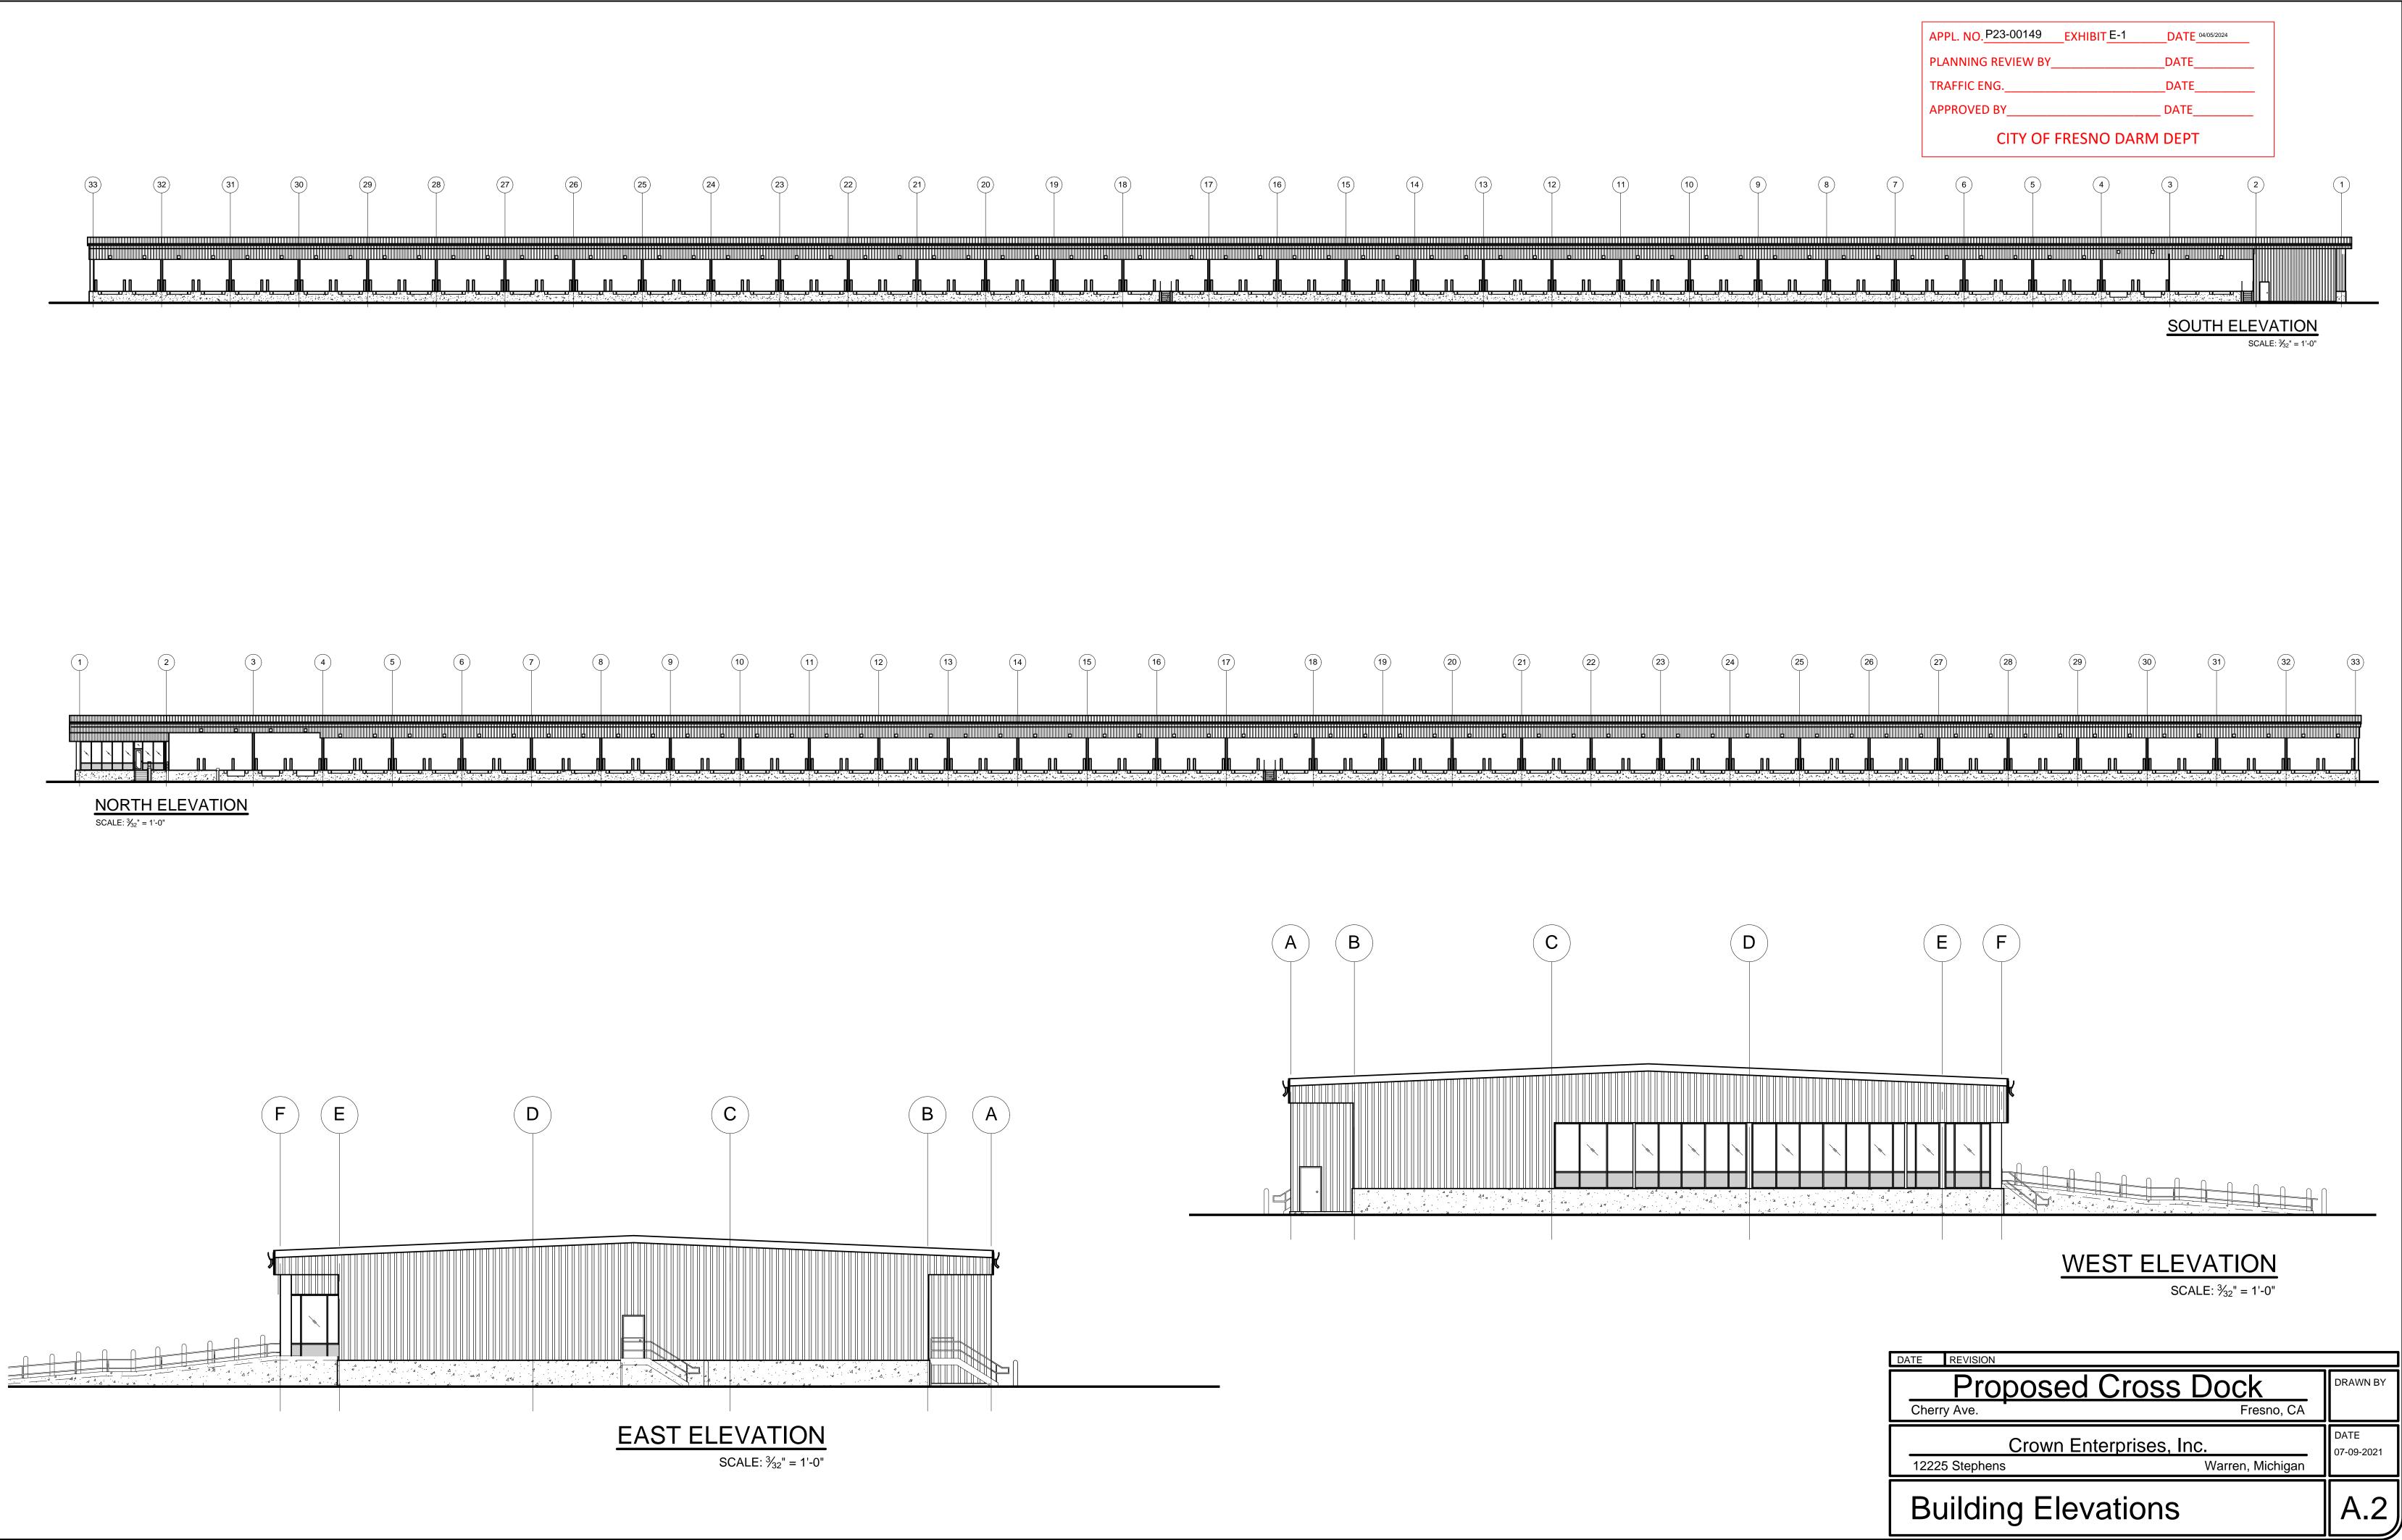

| 3                                 |





SCALE 1" = 30'

0 15' 30'



(26) EMERGENCY VEHICLE ACCESS: PAINT CURB (TOP AND SIDE) "FIRE LANE NO PARKING"

|                                       |                    |            | FRESNO |
|---------------------------------------|--------------------|------------|--------|
| טבואומאר ומאוטרטתו מבטוטואג ראטונוו ז | SITE PLAN          | COUNTY OF: |        |
| NEW INAL II                           | SHEET DESCRIPTION: | CITY OF:   | FRESNO |

| S:                          |
|-----------------------------|
| <i>NN ENTERPRISES, LLC.</i> |
| 225 STEPHENS ROAD           |
| NARREN, MI 48089            |
|                             |

10/25/2022 11/17/2023

DRAWN BY: BDP CHECKED BY: -DATE: 02/13/2024

SHEET NUMBER:

JOB NUMBER:

3 OF 3

20-270



| APPL. NO. P23-00149 | EXHIBIT E-2 | DATE 04/05/2024 |
|---------------------|-------------|-----------------|
| PLANNING REVIEW BY  |             | DATE            |
|                     |             |                 |
| TRAFFIC ENG         |             | DATE            |
| APPROVED BY         |             | DATE            |
|                     |             |                 |









## FLOOR PLAN









| APPL. NO. P23-00149      | EXHIBIT F-2 | DATE 04/05/2024 |  |  |
|--------------------------|-------------|-----------------|--|--|
| PLANNING REVIEW BY_      |             | _DATE           |  |  |
| TRAFFIC ENG              |             | _DATE           |  |  |
| APPROVED BY              |             | DATE            |  |  |
| CITY OF FRESNO DARM DEPT |