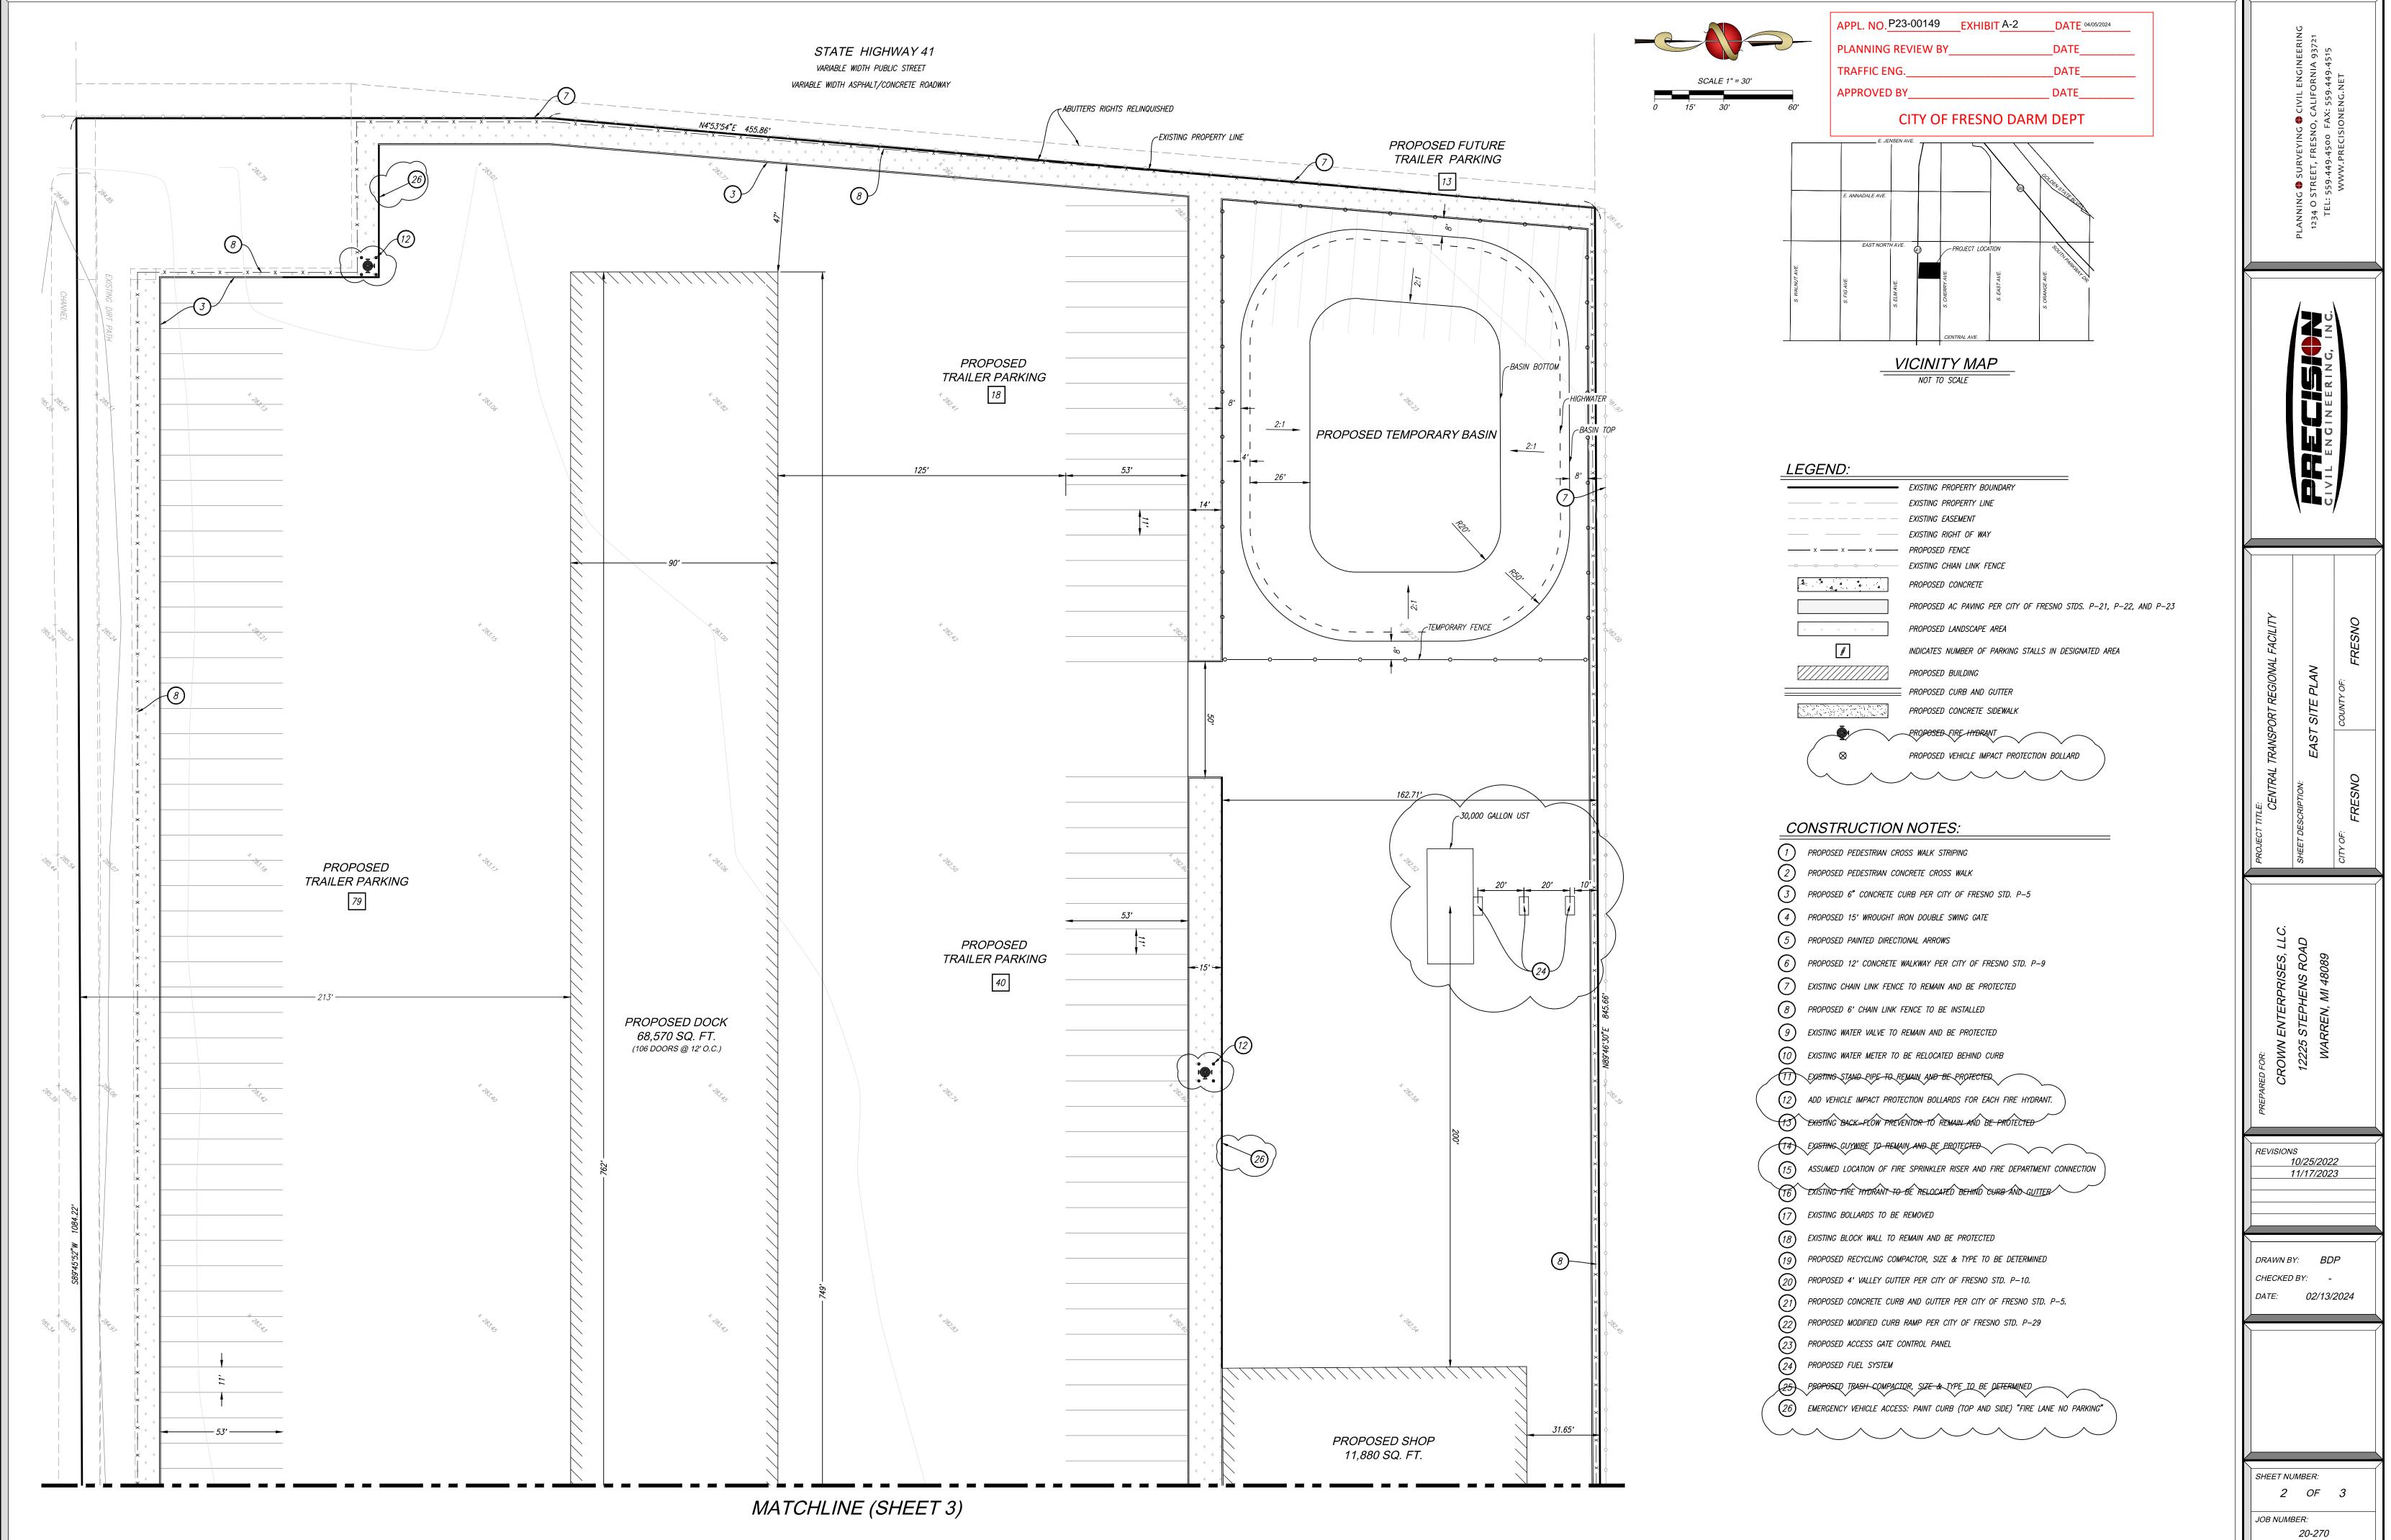

SCALE 1" = 30'

0 15' 30'

(26) EMERGENCY VEHICLE ACCESS: PAINT CURB (TOP AND SIDE) "FIRE LANE NO PARKING"

|                                       |                    |            | FRESNO |
|---------------------------------------|--------------------|------------|--------|
| טבואומאר ומאוטרטתו מבטוטואג ראטונוו ז | SITE PLAN          | COUNTY OF: |        |
| NEW INAL II                           | SHEET DESCRIPTION: | CITY OF:   | FRESNO |

## SITE INFORMATION

ASSESSOR'S PARCEL NUMBERS 329–100–52 (± 15.2 ACRES) SITE LOCATION EAST NORTH AVENUE & SOUTH CHERRY AVENUE FRESNO, CA 93706 EXISTING ZONING: AL-20 LIMITED AGRICULTURAL (COUNTY) PROPOSED ZONING: IH HEAVY INDUSTRIAL (CITY) OWNER CROWN ENTERPRISE, LLC. 12225 STEPHENS ROAD WARREN, MI 48089 PARKING STALLS TOTAL PROPOSED PARKING STALLS: 263 TRACTOR PARKING STALLS: 29 TRAILER PARKING STALLS: 150 (INCLUDES 13 FUTURE STALLS) AUTO PARKING STALLS: 84 BUILDING INFORMATION PROPOSED NO. OF UNITS: 2 TOTAL SQFT. OF UNITS: 80,450 SQ. FT. = 1.85 AC PAVING TOTAL PROPOSED PAVED AREA: 506,201 SQ. FT. = 11.62 AC LANDSCAPING TOTAL PROPOSED LANDSCAPE AREA: 42,408 SQ. FT. = 0.97 AC