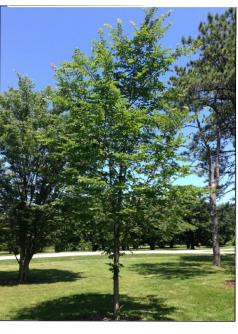

| TF             | REE ROOT B | ARRIERS SP  | HALL BE INSTALLED AS PER CITY OF FRESNO STANDARD DETAIL         |          |               |         |  |
|----------------|------------|-------------|-----------------------------------------------------------------|----------|---------------|---------|--|
| PHD            | 15 GAL     | 18          | PISTACIA X 'KEITH DAVEY'/ HYBRID PISTACHE                       | STANDARD | LOW           |         |  |
| UMP            | 15 GAL     | 14          | ULMUS WILSONIANA 'PROSPECTOR' / PROSPECTOR ELM                  | STANDARD | LOW           |         |  |
| <del>6</del> ر | 15 GAL     | 5           | PINUS CANARIENSIS / CANARY ISLAND PINE                          | STANDARD | LOW           |         |  |
| SHRUBS         |            |             |                                                                 |          |               |         |  |
| SHRUBS         | S SHALL BE | PLANTED A   | AS PER CITY OF FRESNO STANDARD DETAIL. VERIFY ALL QUANTITIES.   | RAD.     |               | HA      |  |
|                | 5 GAL      | <i>93</i> 5 | lantana 'new gold' / gold trailing lantana                      | 2.00     | LOW           | 11743.6 |  |
| 0              | 1 GAL      | 1163        | CALAMAGROSTIS X ACUTIFLORA 'KARL FOERSTER' / FEATHER REED GRASS | 1.00     | LOW           | 3651.8  |  |
| RFR            | 5 GAL      | 1006        | ROSA SP. 'NOARE' / FLOWER CARPET RED LANDSCAPE ROSE             | 2.00     | MED           | 12635.4 |  |
|                |            |             |                                                                 |          |               |         |  |
|                |            |             |                                                                 |          | TOTAL:        | 28030.8 |  |
| GROUND COV     | ER         |             |                                                                 |          |               |         |  |
|                | SQ. FT.    | 47856       | 3 INCHES ± OF MULCH IN ALL PLANTERS – WALK-ON BARK              | 348      | CUBIC<br>YDS± |         |  |

CITY OF FRESNO DARM DEPT

PROSPECTOR ELM

PROSPECTOR ELM

HYBRID PISTACHE

FEATHER REED GRASS

GOLD TRAILING LANTANA

FLOWER CARPET RED LANDSCAPE ROSE