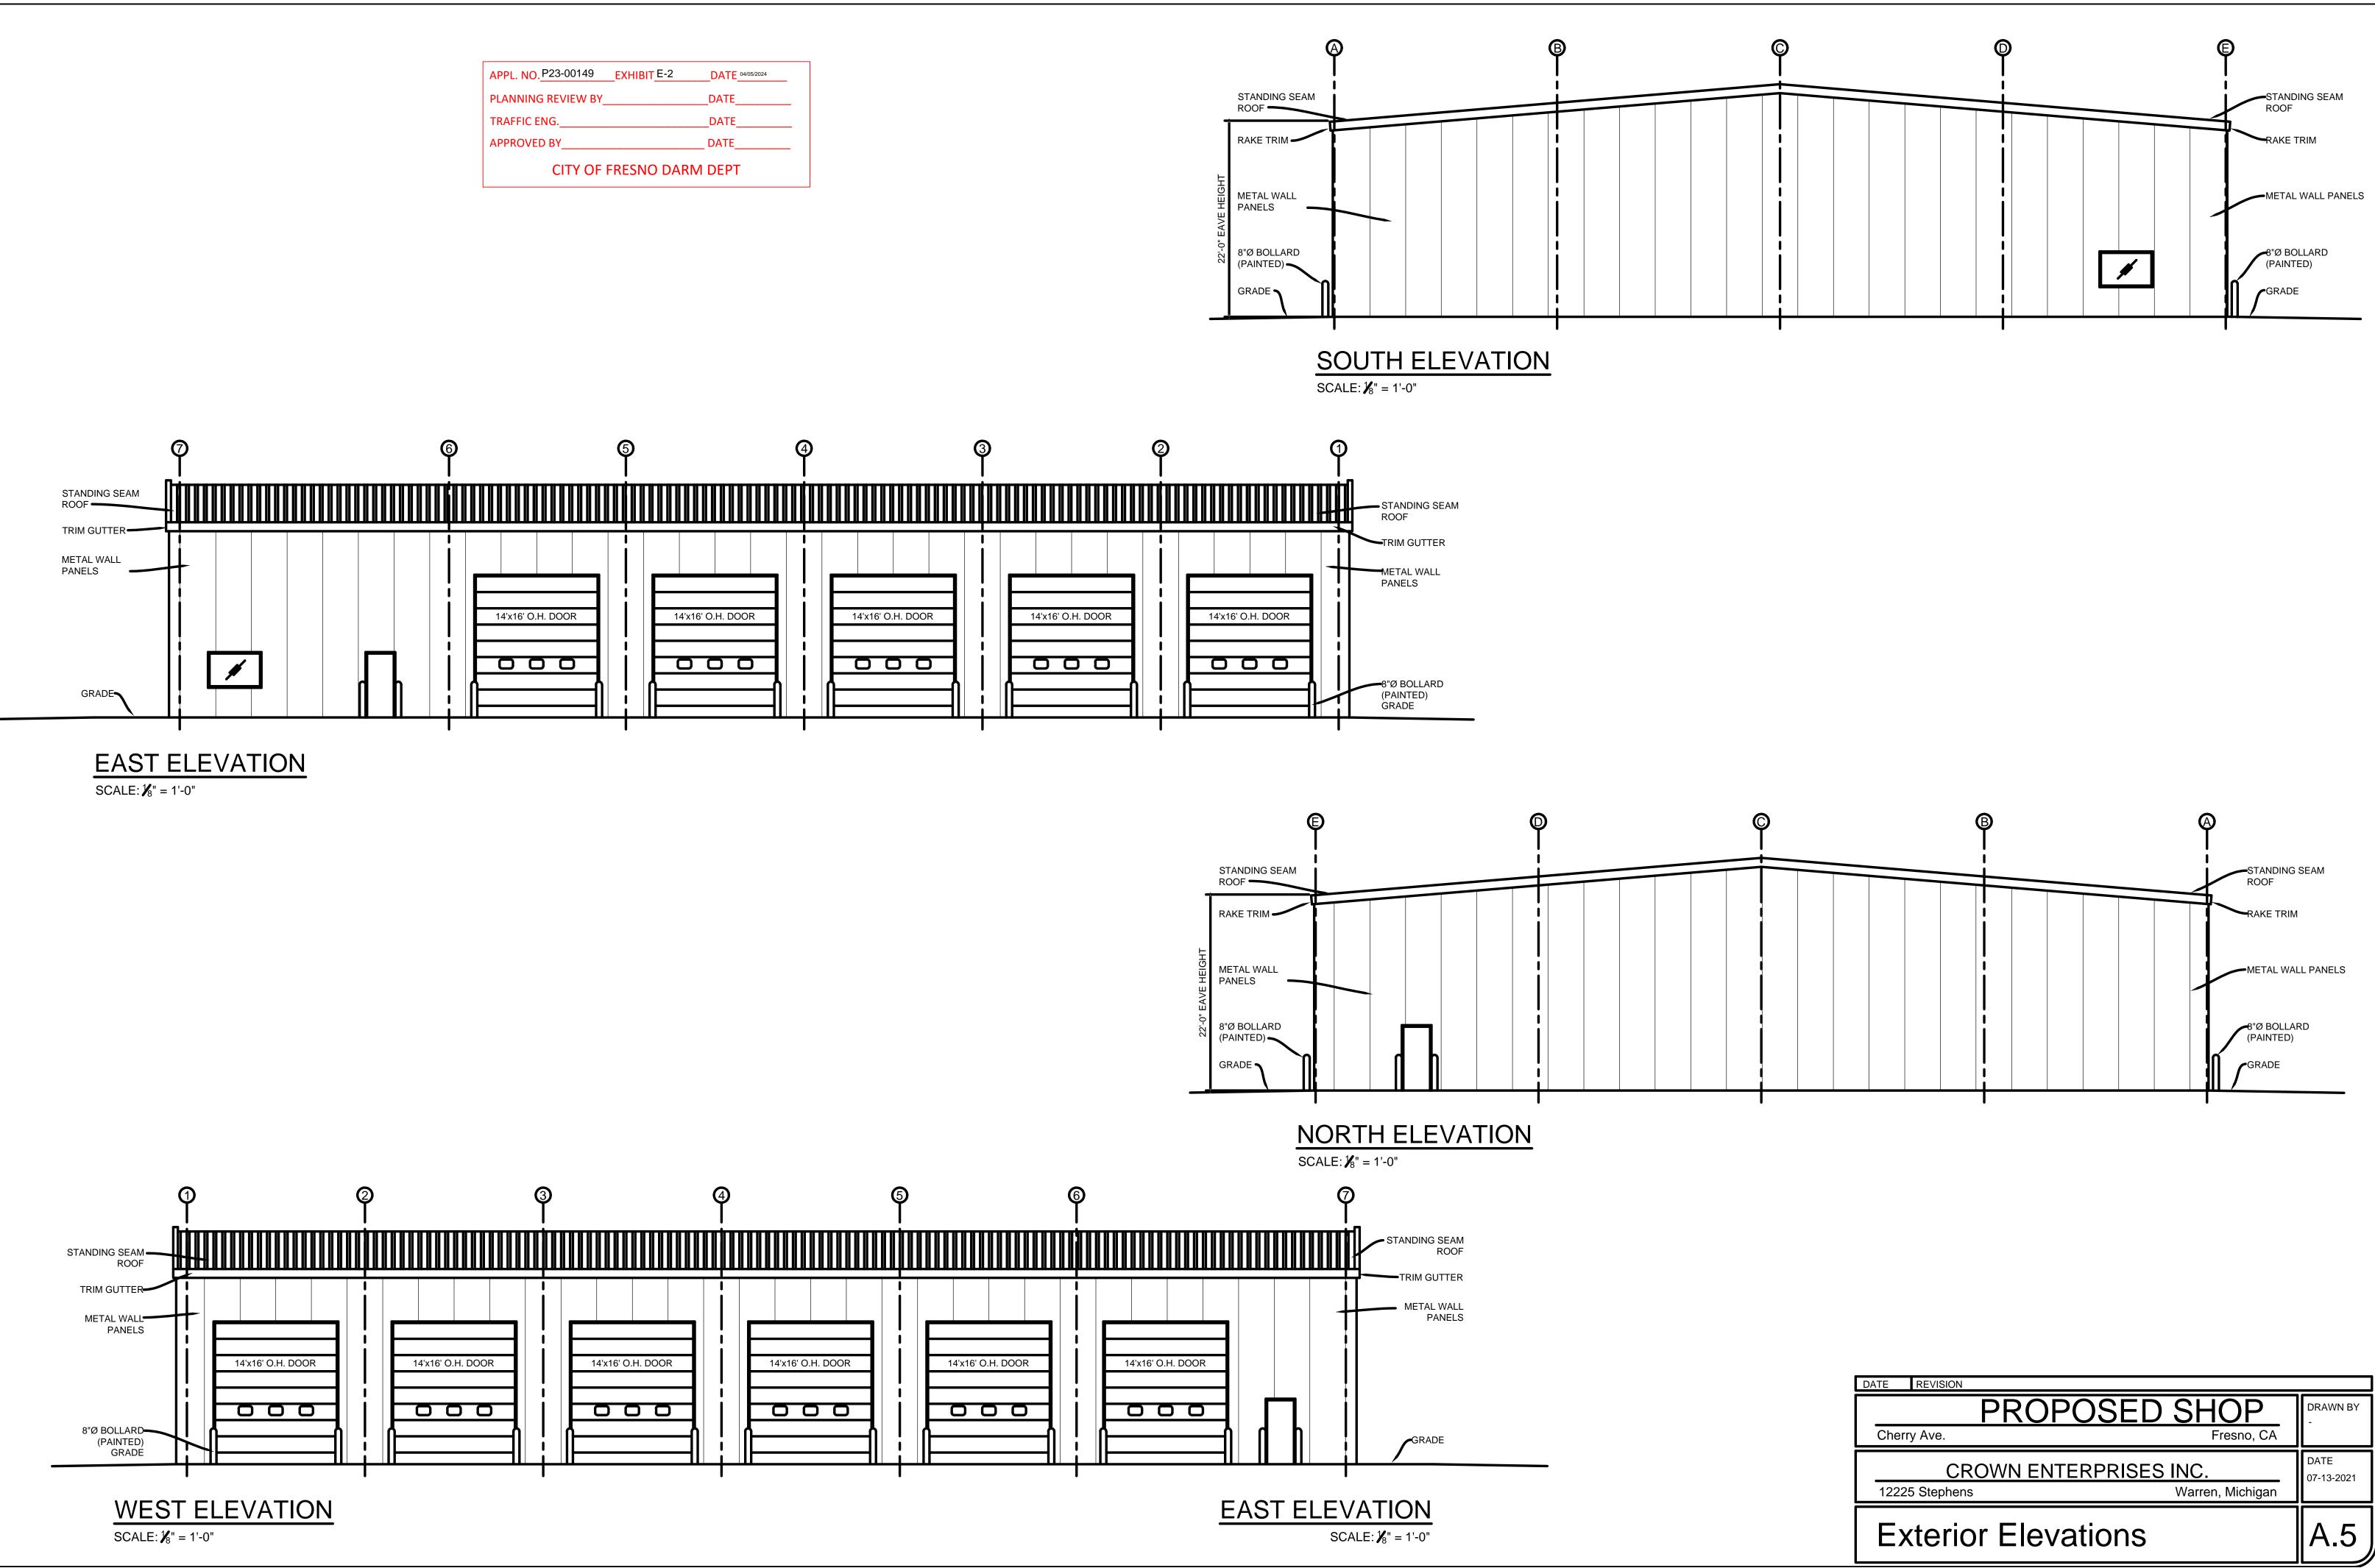

F: |        |
| NEW INAL II                           | SHEET DESCRIPTION: | CITY OF:   | FRESNO |

| S:                          |
|-----------------------------|
| <i>NN ENTERPRISES, LLC.</i> |
| 225 STEPHENS ROAD           |
| NARREN, MI 48089            |
|                             |

10/25/2022 11/17/2023

DRAWN BY: BDP CHECKED BY: -DATE: 02/13/2024

SHEET NUMBER:

JOB NUMBER:

3 OF 3

20-270



| APPL. NO. P23-00149 | EXHIBIT E-2 | DATE 04/05/2024 |
|---------------------|-------------|-----------------|
| PLANNING REVIEW BY  |             | DATE            |
|                     |             |                 |
| TRAFFIC ENG         |             | DATE            |
| APPROVED BY         |             | DATE            |
|                     |             |                 |









## FLOOR PLAN









| APPL. NO. P23-00149      | EXHIBIT F-2 | DATE 04/05/2024 |  |  |
|--------------------------|-------------|-----------------|--|--|
| PLANNING REVIEW BY_      |             | _DATE           |  |  |
| TRAFFIC ENG              |             | _DATE           |  |  |
| APPROVED BY              |             | DATE            |  |  |
| CITY OF FRESNO DARM DEPT |             |                 |  |  |





| APPL.   | NO. P23-0          | 0149 <mark>EX</mark> | HIBIT_L-1D                                                      | ATE_04/05/202  | 4             |                                                   | GINEERI<br>IIA 9372<br>2.4515                                                                                           | C-C+.                |
|---------