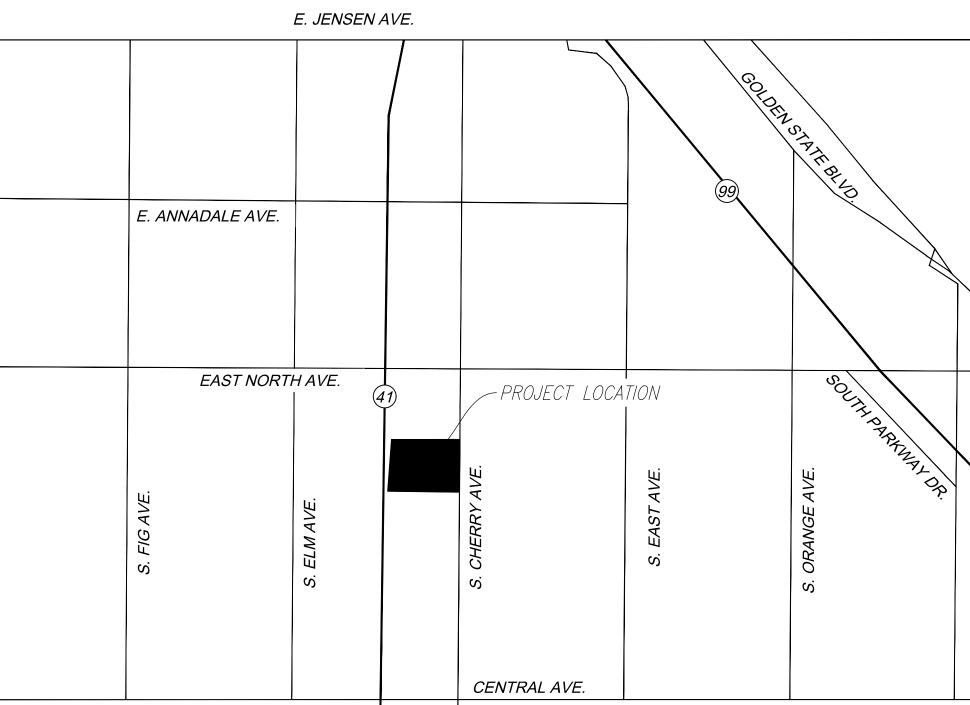

## SITE INFORMATION

ASSESSOR'S PARCEL NUMBERS 329–100–52 (± 15.2 ACRES) SITE LOCATION EAST NORTH AVENUE & SOUTH CHERRY AVENUE FRESNO, CA 93706 EXISTING ZONING: AL-20 LIMITED AGRICULTURAL (COUNTY) PROPOSED ZONING: IH HEAVY INDUSTRIAL (CITY) OWNER CROWN ENTERPRISE, LLC. 12225 STEPHENS ROAD WARREN, MI 48089 PARKING STALLS TOTAL PROPOSED PARKING STALLS: 263 TRACTOR PARKING STALLS: 29 TRAILER PARKING STALLS: 150 (INCLUDES 13 FUTURE STALLS) AUTO PARKING STALLS: 84 BUILDING INFORMATION PROPOSED NO. OF UNITS: 2 TOTAL SQFT. OF UNITS: 80,450 SQ. FT. = 1.85 AC PAVING TOTAL PROPOSED PAVED AREA: 506,201 SQ. FT. = 11.62 AC LANDSCAPING TOTAL PROPOSED LANDSCAPE AREA: 42,408 SQ. FT. = 0.97 AC