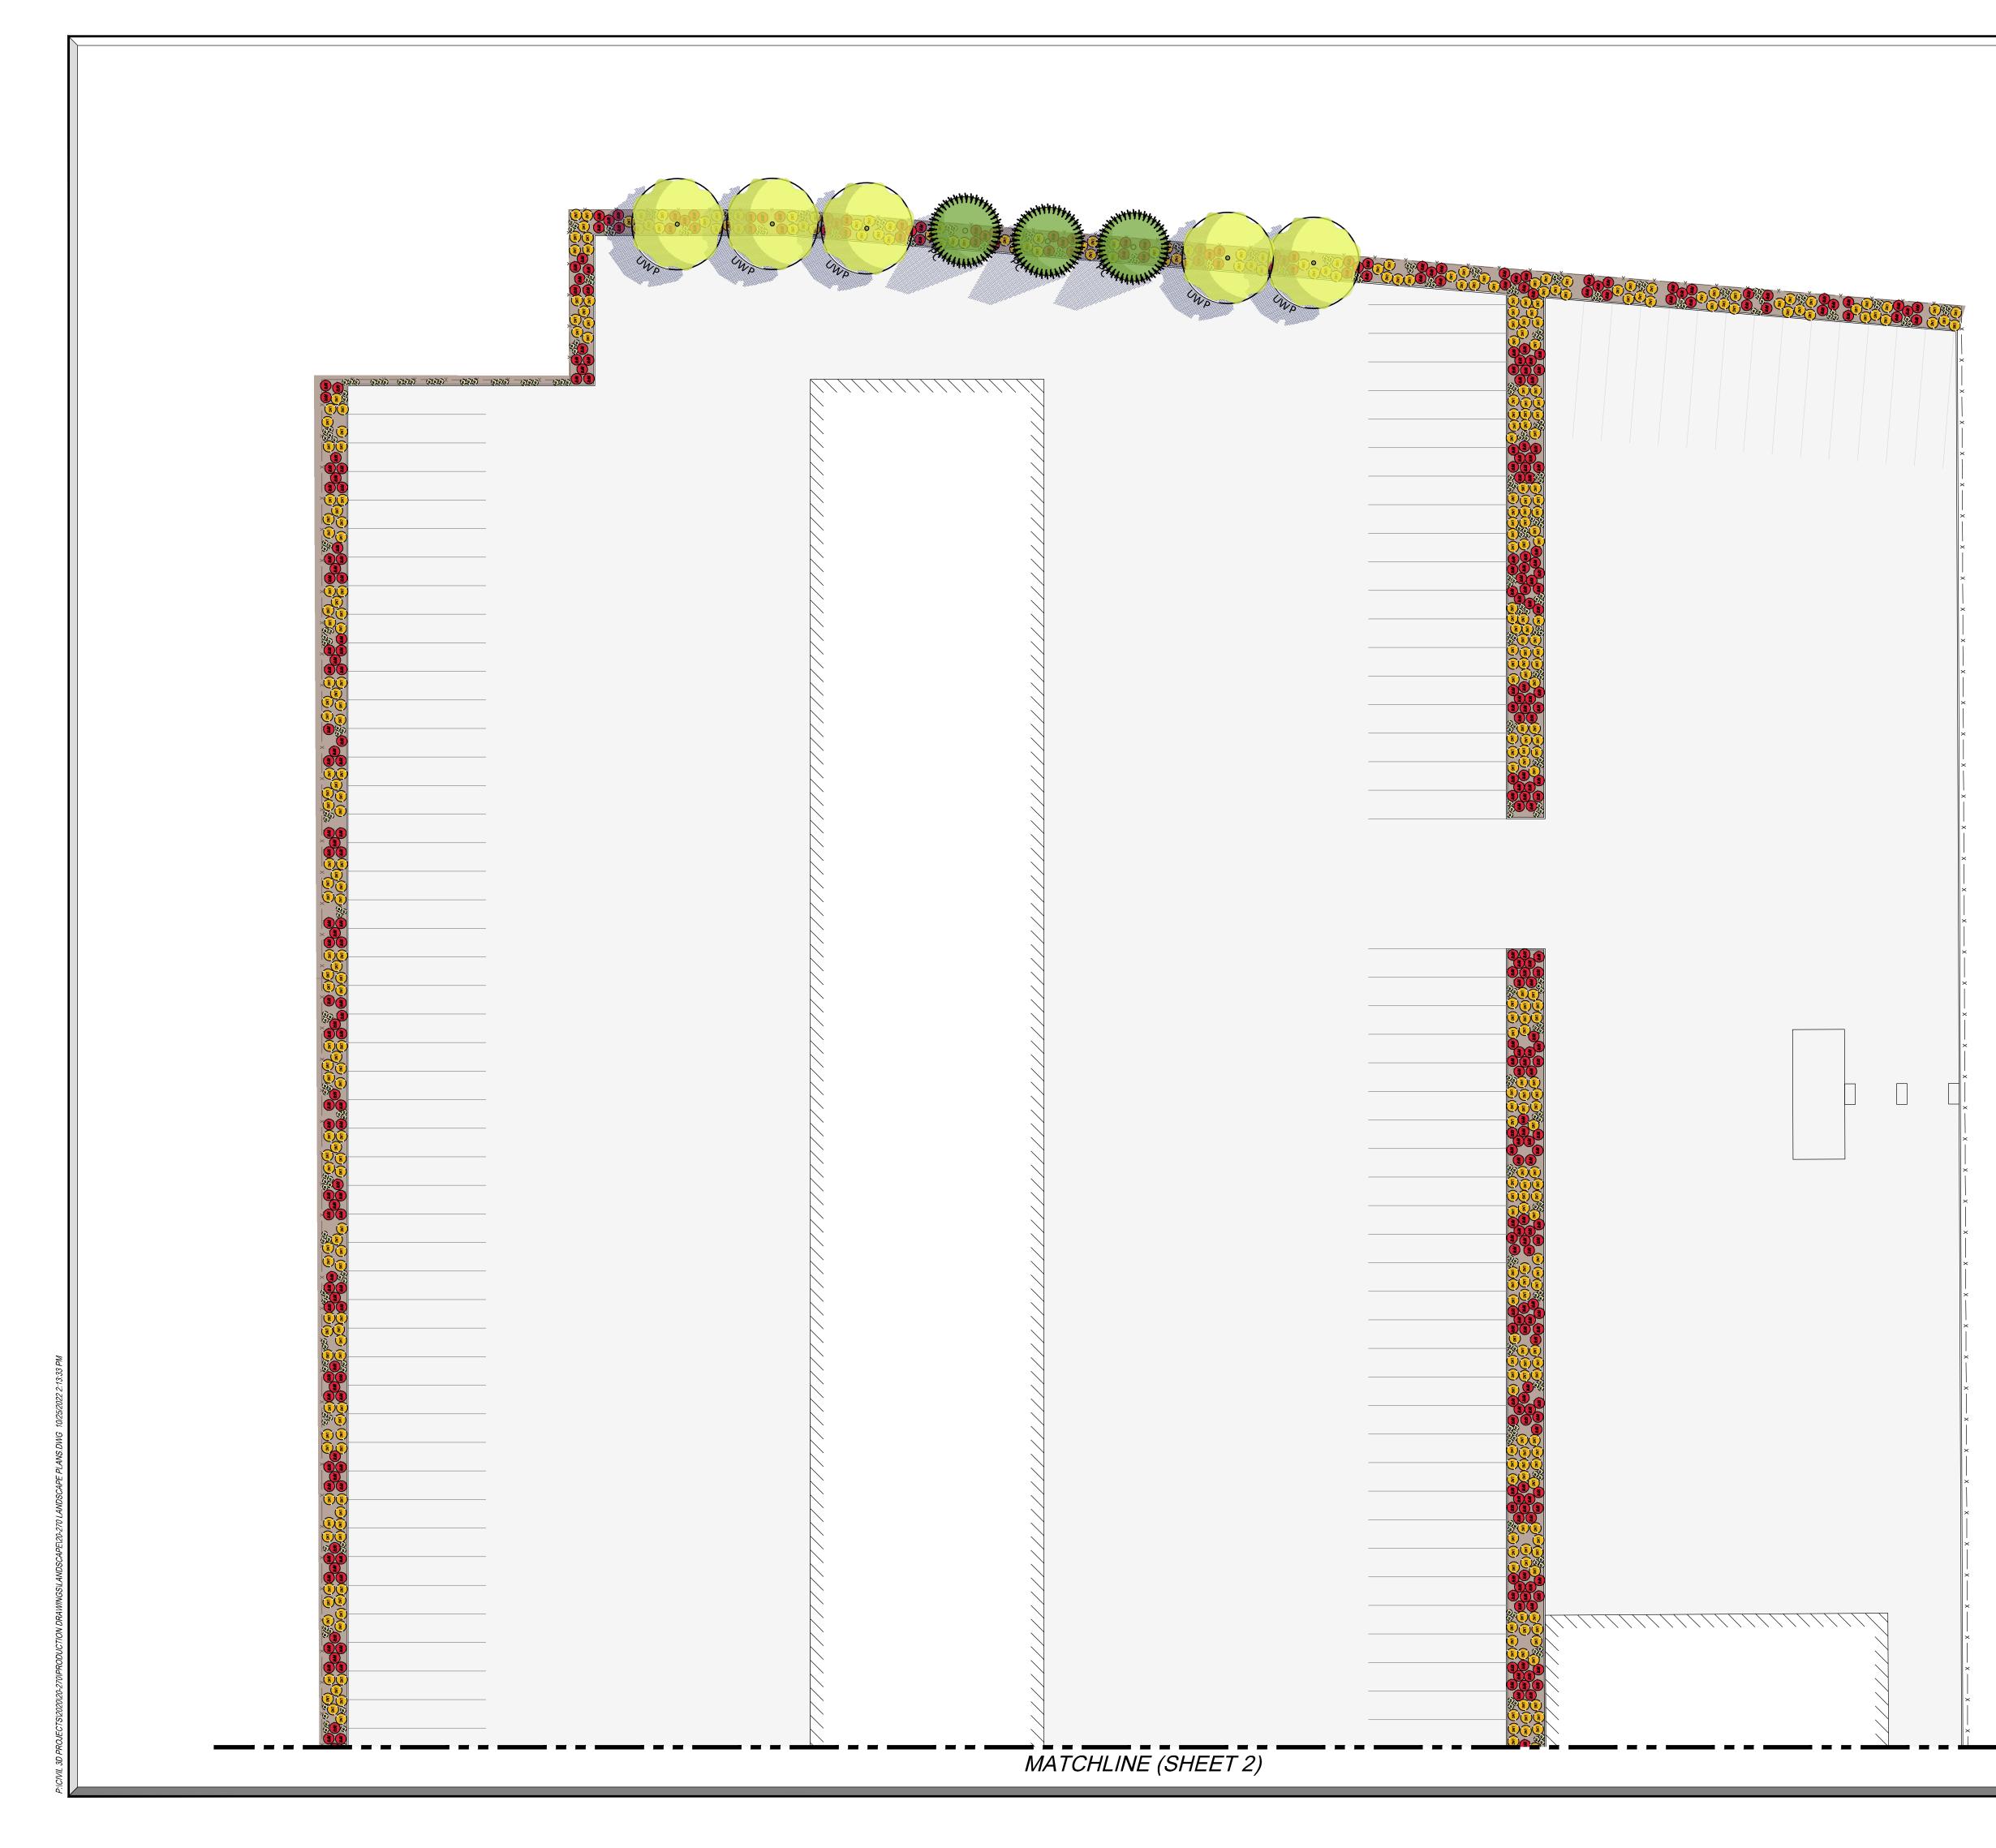

SCALE 1" = 30'

0 15' 30'

(26) EMERGENCY VEHICLE ACCESS: PAINT CURB (TOP AND SIDE) "FIRE LANE NO PARKING"

|                                       |                    |            | FRESNO |
|---------------------------------------|--------------------|------------|--------|
| טבואומאר ומאוטרטתו מבטוטואג ראטונוו ז | SITE PLAN          | COUNTY OF: |        |
| NEW INAL II                           | SHEET DESCRIPTION: | CITY OF:   | FRESNO |

| APPL.   | NO. P23-0          | 0149 <mark>EX</mark> | HIBIT_L-1D                                                      | ATE_04/05/202  | 4             |                                                   | GINEERI<br>IIA 9372<br>2.4515                                                                                           | C-C+.                |
|---------|--------------------|----------------------|-----------------------------------------------------------------|----------------|---------------|---------------------------------------------------|-------------------------------------------------------------------------------------------------------------------------|----------------------|
| PLAN    | VING REVI          | EW BY                | D                                                               | ATE            |               |                                                   | IL ENG<br>IFORN                                                                                                         | G.NET                |
| TRAFF   | IC ENG             |                      | D                                                               | ATE            |               |                                                   | CAL<br>CAL<br>CAL<br>FAX: 5                                                                                             |                      |
| APPR(   | OVED BY            |                      | D/                                                              | ATE            |               |                                                   | EYING<br>RESNG                                                                                                          | RECISI               |
|         |                    |                      | SNO DARM D                                                      | FPT            |               |                                                   | ) SURV<br>(EET, F                                                                                                       | WWW.PRECISIONENG.NET |
|         |                    |                      |                                                                 |                |               |                                                   | PLANNING SURVEYING CIVIL ENGINEERING<br>1234 O STREET, FRESNO, CALIFORNIA 93721<br>TFI: 550,440,4500, FAX: 550,440,4515 |                      |
|         |                    |                      | Y OF FRESNO<br>T SHADE REQUIRE                                  |                |               |                                                   |                                                                                                                         |                      |
|         |                    |                      | PARKING AREA ONL                                                |                |               |                                                   |                                                                                                                         |                      |
| Α       |                    |                      | REE FOR EVERY 5 TO 6 PAR                                        |                |               |                                                   |                                                                                                                         | 2                    |
|         | SPACES<br>PROVIDED | 84                   | PERCENT                                                         | 173            |               |                                                   |                                                                                                                         | Z<br>L               |
|         | TREES<br>REQUIRED  | 17                   | TREES<br>PROVIDED                                               | 29.0           |               |                                                   |                                                                                                                         |                      |
| В       |                    |                      | ARKING LOT AREA TO PROV<br>WITHIN 15 YEARS.<br>PERCENT<br>SHADE | VIDE 50 PERCE  | NT SHADING OF |                                                   |                                                                                                                         | 2                    |
|         | SHADE<br>REQUIRED  | 13563                | TOTAL SHADE                                                     | 24947          |               |                                                   |                                                                                                                         |                      |
|         | COVERED<br>STALLS  | 0                    | TREE SHADE<br>PROVIDED                                          | 24947          |               |                                                   |                                                                                                                         |                      |
| QTY.    | B                  | OTANICAL NAME        | RADIUS                                                          | SHADED<br>AREA |               | ICIFITY                                           | NAJ                                                                                                                     |                      |
| 18      | PISTA              | ACIA X 'KEITH DAV    | ΈΥ' 16.5                                                        | 15387.6        |               | IAL F                                             | APE F                                                                                                                   |                      |
| 9       | ULML               | JS U. 'PROSPECTO     | DR' 17.5                                                        | 8654.6         |               | EGION                                             | DSC                                                                                                                     | Y OF:                |
|         | PIN                | NUS CANARIENSIS      | 3 12                                                            | 904.3          |               | DRT F                                             | LAN                                                                                                                     | COUNTY OF:           |
| 2       |                    | -                    | 0                                                               | 0.0            |               | )ASN(                                             | IUAL                                                                                                                    |                      |
| 2<br>0  |                    |                      |                                                                 |                |               | L TR/                                             | EPT                                                                                                                     |                      |
|         | TOTAL TR           | REE COUNT            |                                                                 |                |               |                                                   |                                                                                                                         |                      |
| 0       |                    |                      | ANY PARKING LOT AREA SI                                         | HALL BE LAND   | SCAPED        | NTRA                                              | ion:<br>ONC                                                                                                             |                      |
| 0<br>29 |                    |                      | ANY PARKING LOT AREA SI<br>PERCENT                              | HALL BE LAND   | SCAPED        | ECT TITLE:<br>CENTRAL TRANSPORT REGIONAL FACILITY | ET DESCRIPTION:<br>CONCEPTUAL LANDSCAPE PLAN                                                                            |                      |

| TF             | REE ROOT B | ARRIERS SP  | HALL BE INSTALLED AS PER CITY OF FRESNO STANDARD DETAIL         |          |               |         |  |
|----------------|------------|-------------|-----------------------------------------------------------------|----------|---------------|---------|--|
| PHD            | 15 GAL     | 18          | PISTACIA X 'KEITH DAVEY'/ HYBRID PISTACHE                       | STANDARD | LOW           |         |  |
| UMP            | 15 GAL     | 14          | ULMUS WILSONIANA 'PROSPECTOR' / PROSPECTOR ELM                  | STANDARD | LOW           |         |  |
| <del>6</del> ر | 15 GAL     | 5           | PINUS CANARIENSIS / CANARY ISLAND PINE                          | STANDARD | LOW           |         |  |
| SHRUBS         |            |             |                                                                 |          |               |         |  |
| SHRUBS         | S SHALL BE | PLANTED A   | AS PER CITY OF FRESNO STANDARD DETAIL. VERIFY ALL QUANTITIES.   | RAD.     |               | HA      |  |
|                | 5 GAL      | <i>93</i> 5 | lantana 'new gold' / gold trailing lantana                      | 2.00     | LOW           | 11743.6 |  |
| 0              | 1 GAL      | 1163        | CALAMAGROSTIS X ACUTIFLORA 'KARL FOERSTER' / FEATHER REED GRASS | 1.00     | LOW           | 3651.8  |  |
| RFR            | 5 GAL      | 1006        | ROSA SP. 'NOARE' / FLOWER CARPET RED LANDSCAPE ROSE             | 2.00     | MED           | 12635.4 |  |
|                |            |             |                                                                 |          |               |         |  |
|                |            |             |                                                                 |          | TOTAL:        | 28030.8 |  |
| GROUND COV     | ER         |             |                                                                 |          |               |         |  |
|                | SQ. FT.    | 47856       | 3 INCHES ± OF MULCH IN ALL PLANTERS – WALK-ON BARK              | 348      | CUBIC<br>YDS± |         |  |

CITY OF FRESNO DARM DEPT

PROSPECTOR ELM

PROSPECTOR ELM

HYBRID PISTACHE

FEATHER REED GRASS

GOLD TRAILING LANTANA

FLOWER CARPET RED LANDSCAPE ROSE