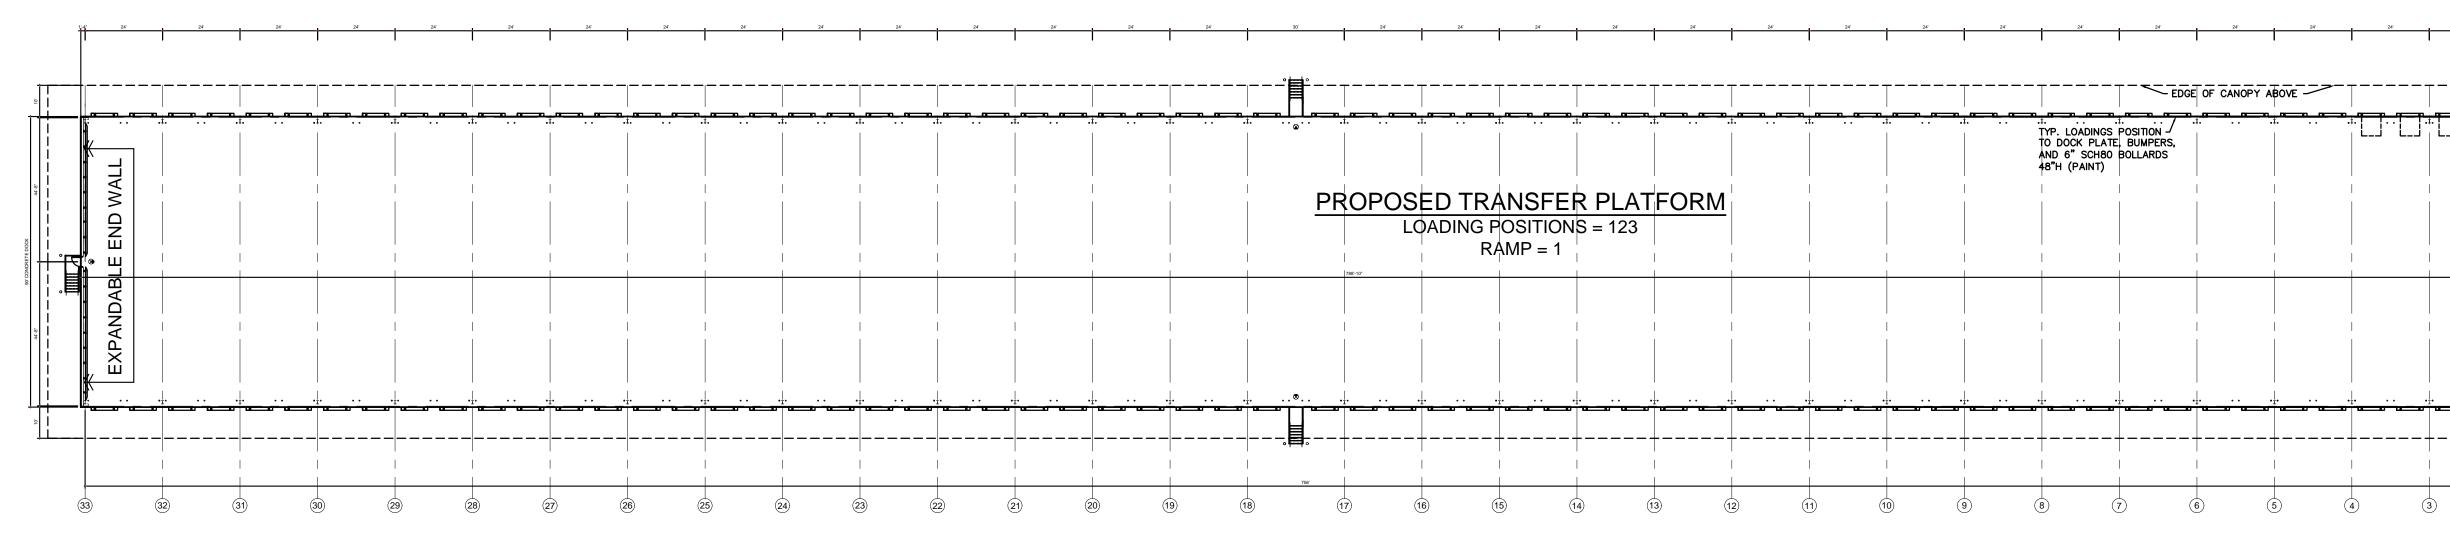

SCALE 1" = 30'

0 15' 30'

(26) EMERGENCY VEHICLE ACCESS: PAINT CURB (TOP AND SIDE) "FIRE LANE NO PARKING"

|                                       |                    |            | FRESNO |
|---------------------------------------|--------------------|------------|--------|
| טבואומאר ומאוטרטתו מבטוטואג ראטונוו ז | SITE PLAN          | COUNTY OF: |        |
| NEW INAL II                           | SHEET DESCRIPTION: | CITY OF:   | FRESNO |