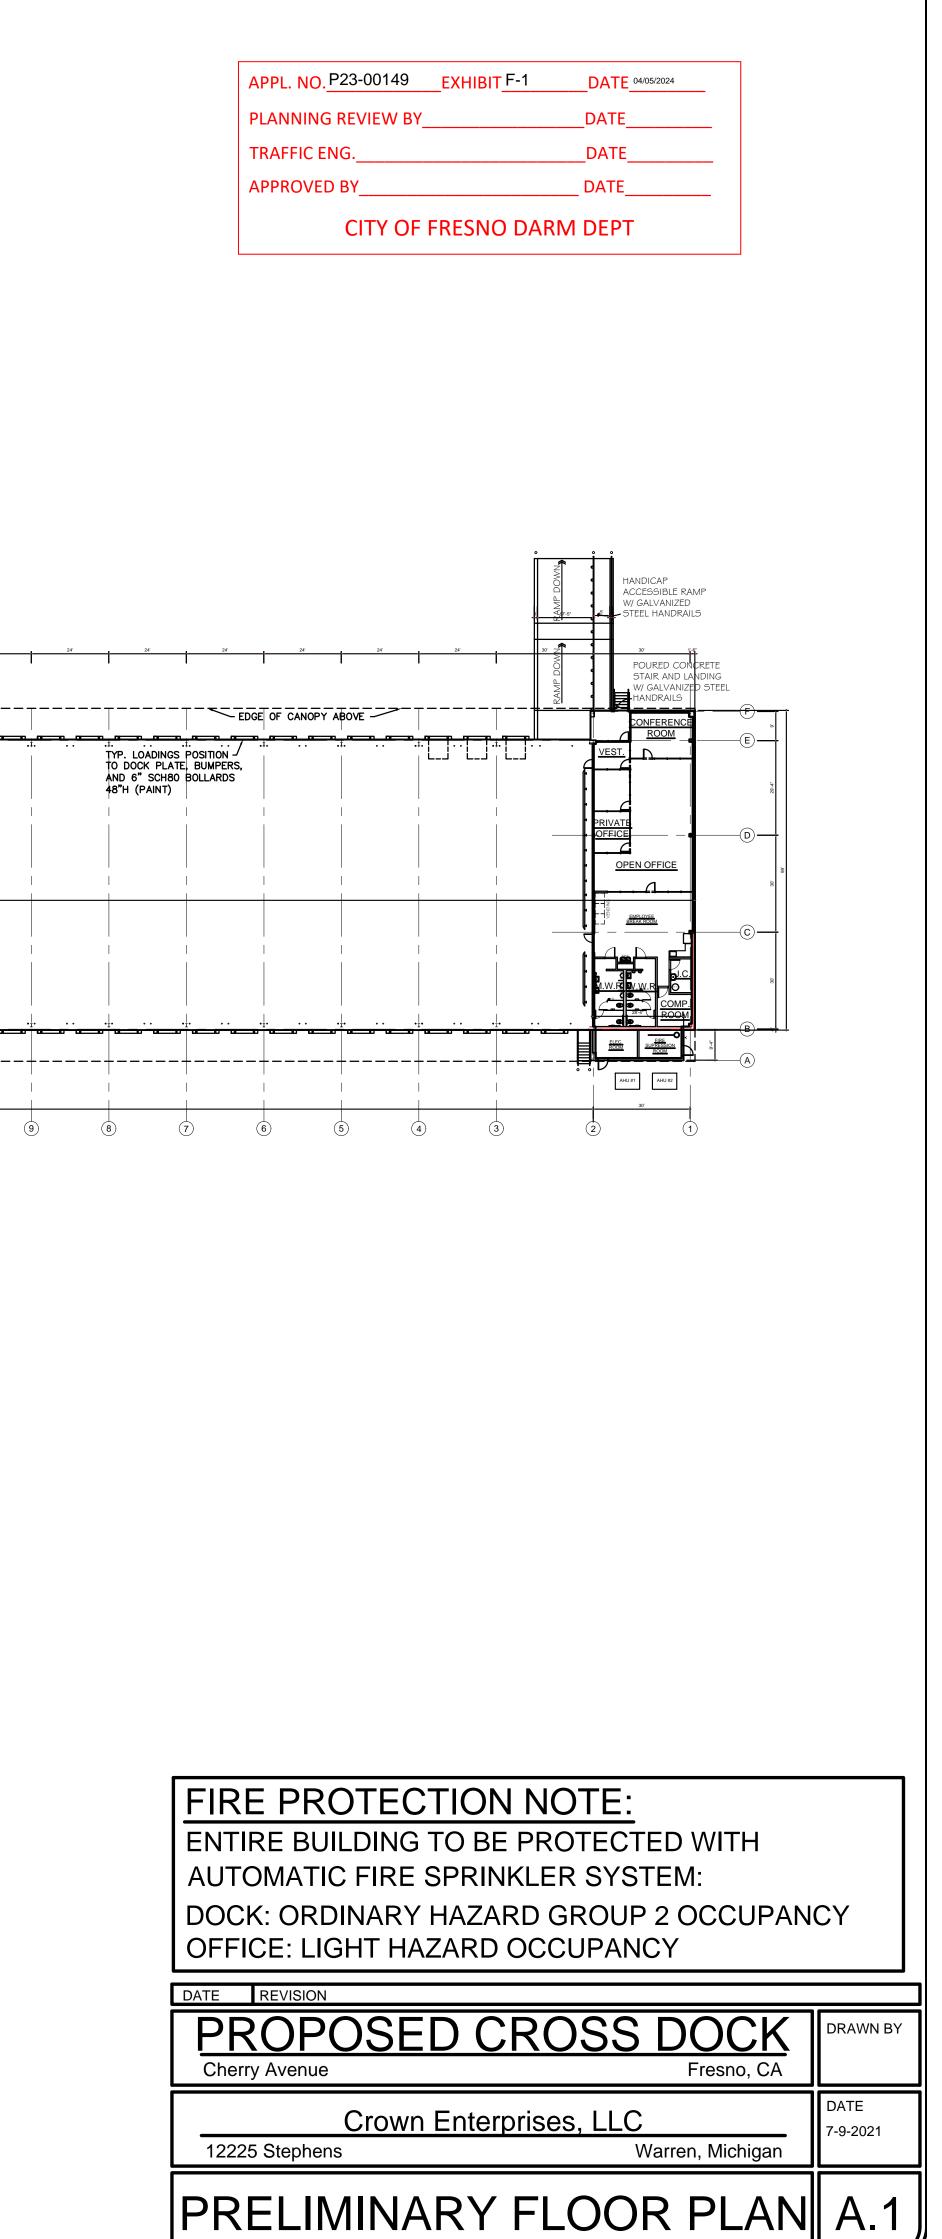

## FLOOR PLAN

| APPL. NO. P23-00149      | EXHIBIT F-2 | DATE 04/05/2024 |  |  |
|--------------------------|-------------|-----------------|--|--|
| PLANNING REVIEW BY_      |             | _DATE           |  |  |
| TRAFFIC ENG              |             | _DATE           |  |  |
| APPROVED BY              |             | DATE            |  |  |
| CITY OF FRESNO DARM DEPT |             |                 |  |  |