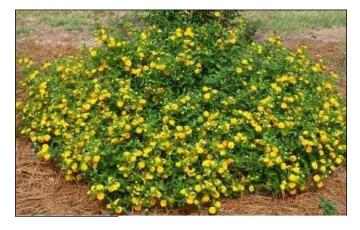

| TF             | REE ROOT B | ARRIERS SP  | HALL BE INSTALLED AS PER CITY OF FRESNO STANDARD DETAIL         |          |               |         |  |
|----------------|------------|-------------|-----------------------------------------------------------------|----------|---------------|---------|--|
| PHD            | 15 GAL     | 18          | PISTACIA X 'KEITH DAVEY'/ HYBRID PISTACHE                       | STANDARD | LOW           |         |  |
| UMP            | 15 GAL     | 14          | ULMUS WILSONIANA 'PROSPECTOR' / PROSPECTOR ELM                  | STANDARD | LOW           |         |  |
| <del>6</del> ر | 15 GAL     | 5           | PINUS CANARIENSIS / CANARY ISLAND PINE                          | STANDARD | LOW           |         |  |
| SHRUBS         |            |             |                                                                 |          |               |         |  |
| SHRUBS         | S SHALL BE | PLANTED A   | AS PER CITY OF FRESNO STANDARD DETAIL. VERIFY ALL QUANTITIES.   | RAD.     |               | HA      |  |
|                | 5 GAL      | <i>93</i> 5 | lantana 'new gold' / gold trailing lantana                      | 2.00     | LOW           | 11743.6 |  |
| 0              | 1 GAL      | 1163        | CALAMAGROSTIS X ACUTIFLORA 'KARL FOERSTER' / FEATHER REED GRASS | 1.00     | LOW           | 3651.8  |  |
| RFR            | 5 GAL      | 1006        | ROSA SP. 'NOARE' / FLOWER CARPET RED LANDSCAPE ROSE             | 2.00     | MED           | 12635.4 |  |
|                |            |             |                                                                 |          |               |         |  |
|                |            |             |                                                                 |          | TOTAL:        | 28030.8 |  |
| GROUND COV     | ER         |             |                                                                 |          |               |         |  |
|                | SQ. FT.    | 47856       | 3 INCHES ± OF MULCH IN ALL PLANTERS – WALK-ON BARK              | 348      | CUBIC<br>YDS± |         |  |

CITY OF FRESNO DARM DEPT

PROSPECTOR ELM

PROSPECTOR ELM

HYBRID PISTACHE

FEATHER REED GRASS

GOLD TRAILING LANTANA

FLOWER CARPET RED LANDSCAPE ROSE