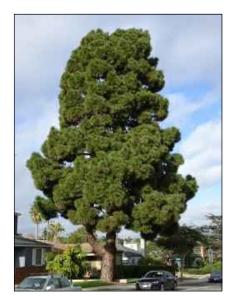

| TF             | REE ROOT B | ARRIERS SP  | HALL BE INSTALLED AS PER CITY OF FRESNO STANDARD DETAIL         |          |               |         |  |
|----------------|------------|-------------|-----------------------------------------------------------------|----------|---------------|---------|--|
| PHD            | 15 GAL     | 18          | PISTACIA X 'KEITH DAVEY'/ HYBRID PISTACHE                       | STANDARD | LOW           |         |  |
| UMP            | 15 GAL     | 14          | ULMUS WILSONIANA 'PROSPECTOR' / PROSPECTOR ELM                  | STANDARD | LOW           |         |  |
| <del>6</del> ر | 15 GAL     | 5           | PINUS CANARIENSIS / CANARY ISLAND PINE                          | STANDARD | LOW           |         |  |
| SHRUBS         |            |             |                                                                 |          |               |         |  |
| SHRUBS         | S SHALL BE | PLANTED A   | AS PER CITY OF FRESNO STANDARD DETAIL. VERIFY ALL QUANTITIES.   | RAD.     |               | HA      |  |
|                | 5 GAL      | <i>93</i> 5 | lantana 'new gold' / gold trailing lantana                      | 2.00     | LOW           | 11743.6 |  |
| 0              | 1 GAL      | 1163        | CALAMAGROSTIS X ACUTIFLORA 'KARL FOERSTER' / FEATHER REED GRASS | 1.00     | LOW           | 3651.8  |  |
| RFR            | 5 GAL      | 1006        | ROSA SP. 'NOARE' / FLOWER CARPET RED LANDSCAPE ROSE             | 2.00     | MED           | 12635.4 |  |
|                |            |             |                                                                 |          |               |         |  |
|                |            |             |                                                                 |          | TOTAL:        | 28030.8 |  |
| GROUND COV     | ER         |             |                                                                 |          |               |         |  |
|                | SQ. FT.    | 47856       | 3 INCHES ± OF MULCH IN ALL PLANTERS – WALK-ON BARK              | 348      | CUBIC<br>YDS± |         |  |

CITY OF FRESNO DARM DEPT

PROSPECTOR ELM

PROSPECTOR ELM

HYBRID PISTACHE

FEATHER REED GRASS

GOLD TRAILING LANTANA

FLOWER CARPET RED LANDSCAPE ROSE