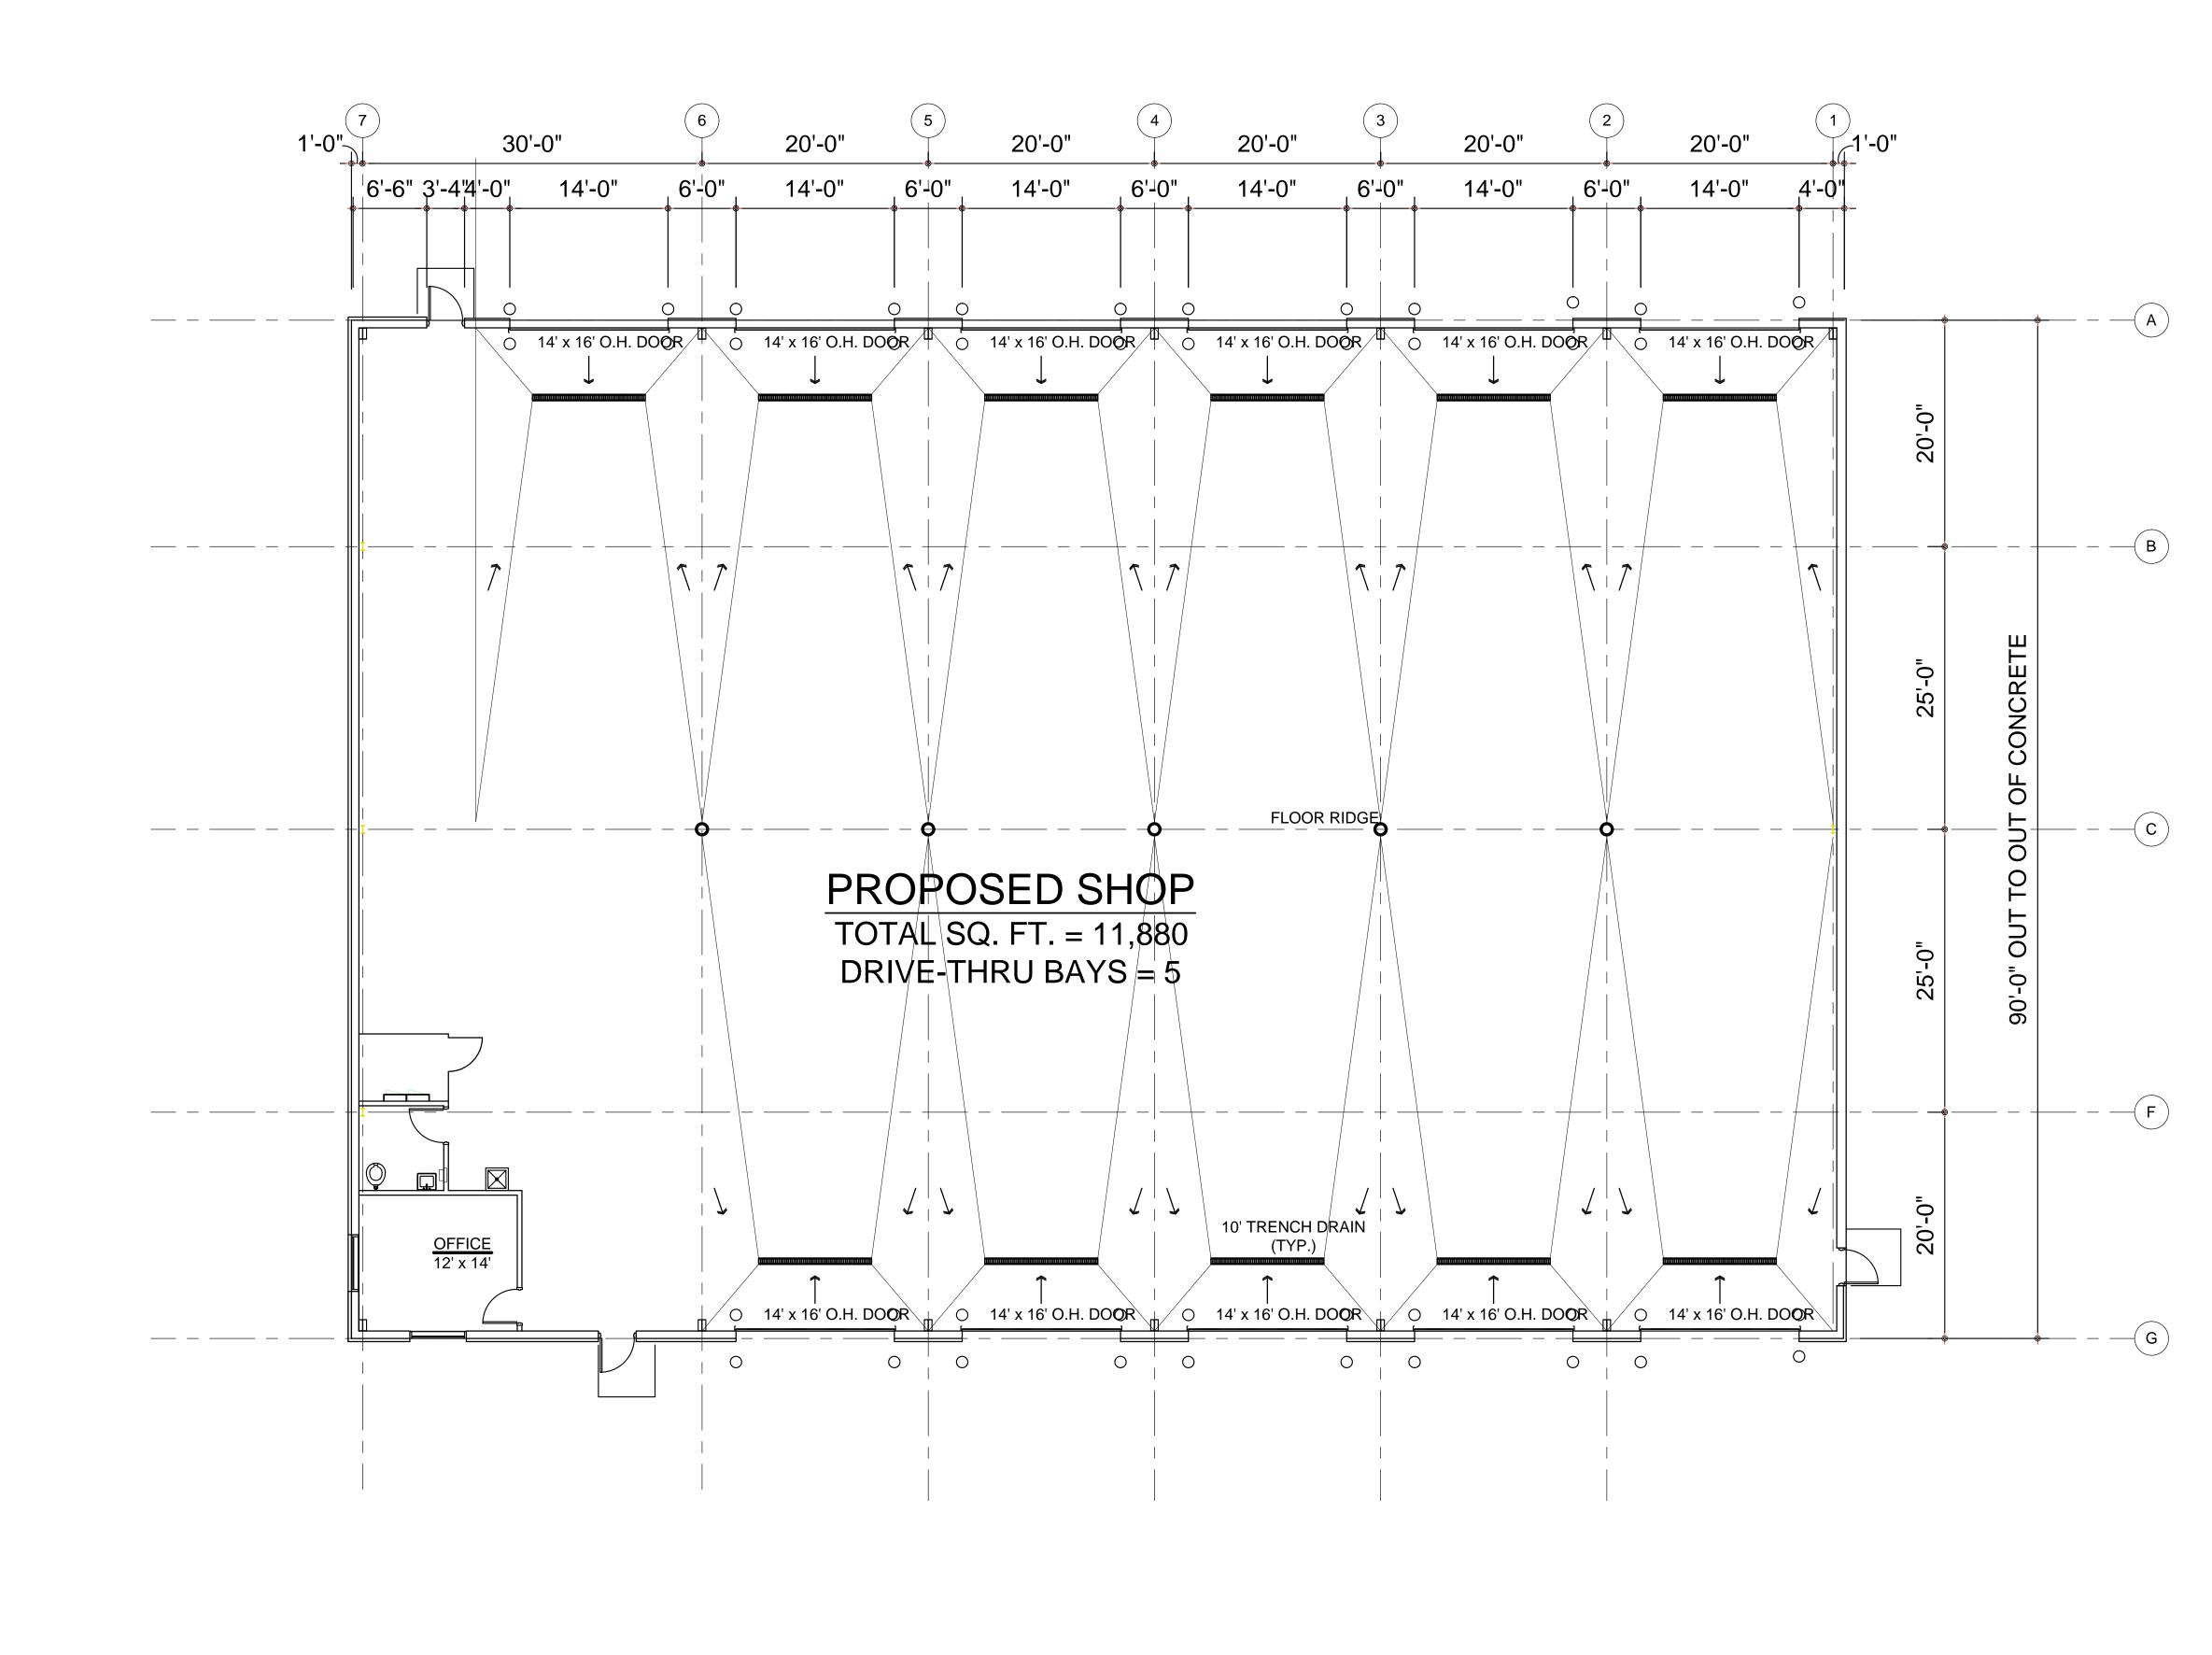

## SITE INFORMATION

ASSESSOR'S PARCEL NUMBERS 329–100–52 (± 15.2 ACRES) SITE LOCATION EAST NORTH AVENUE & SOUTH CHERRY AVENUE FRESNO, CA 93706 EXISTING ZONING: AL-20 LIMITED AGRICULTURAL (COUNTY) PROPOSED ZONING: IH HEAVY INDUSTRIAL (CITY) OWNER CROWN ENTERPRISE, LLC. 12225 STEPHENS ROAD WARREN, MI 48089 PARKING STALLS TOTAL PROPOSED PARKING STALLS: 263 TRACTOR PARKING STALLS: 29 TRAILER PARKING STALLS: 150 (INCLUDES 13 FUTURE STALLS) AUTO PARKING STALLS: 84 BUILDING INFORMATION PROPOSED NO. OF UNITS: 2 TOTAL SQFT. OF UNITS: 80,450 SQ. FT. = 1.85 AC PAVING TOTAL PROPOSED PAVED AREA: 506,201 SQ. FT. = 11.62 AC LANDSCAPING TOTAL PROPOSED LANDSCAPE AREA: 42,408 SQ. FT. = 0.97 AC