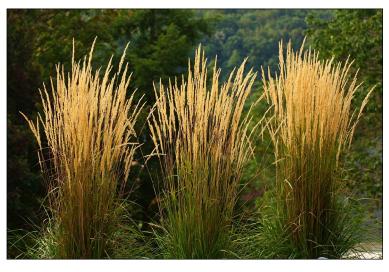

| TF             | REE ROOT B | ARRIERS SP  | HALL BE INSTALLED AS PER CITY OF FRESNO STANDARD DETAIL         |          |               |         |  |
|----------------|------------|-------------|-----------------------------------------------------------------|----------|---------------|---------|--|
| PHD            | 15 GAL     | 18          | PISTACIA X 'KEITH DAVEY'/ HYBRID PISTACHE                       | STANDARD | LOW           |         |  |
| UMP            | 15 GAL     | 14          | ULMUS WILSONIANA 'PROSPECTOR' / PROSPECTOR ELM                  | STANDARD | LOW           |         |  |
| <del>6</del> ر | 15 GAL     | 5           | PINUS CANARIENSIS / CANARY ISLAND PINE                          | STANDARD | LOW           |         |  |
| SHRUBS         |            |             |                                                                 |          |               |         |  |
| SHRUBS         | S SHALL BE | PLANTED A   | AS PER CITY OF FRESNO STANDARD DETAIL. VERIFY ALL QUANTITIES.   | RAD.     |               | HA      |  |
|                | 5 GAL      | <i>93</i> 5 | lantana 'new gold' / gold trailing lantana                      | 2.00     | LOW           | 11743.6 |  |
| 0              | 1 GAL      | 1163        | CALAMAGROSTIS X ACUTIFLORA 'KARL FOERSTER' / FEATHER REED GRASS | 1.00     | LOW           | 3651.8  |  |
| RFR            | 5 GAL      | 1006        | ROSA SP. 'NOARE' / FLOWER CARPET RED LANDSCAPE ROSE             | 2.00     | MED           | 12635.4 |  |
|                |            |             |                                                                 |          |               |         |  |
|                |            |             |                                                                 |          | TOTAL:        | 28030.8 |  |
| GROUND COV     | ER         |             |                                                                 |          |               |         |  |
|                | SQ. FT.    | 47856       | 3 INCHES ± OF MULCH IN ALL PLANTERS – WALK-ON BARK              | 348      | CUBIC<br>YDS± |         |  |

CITY OF FRESNO DARM DEPT

PROSPECTOR ELM

PROSPECTOR ELM

HYBRID PISTACHE

FEATHER REED GRASS

GOLD TRAILING LANTANA

FLOWER CARPET RED LANDSCAPE ROSE