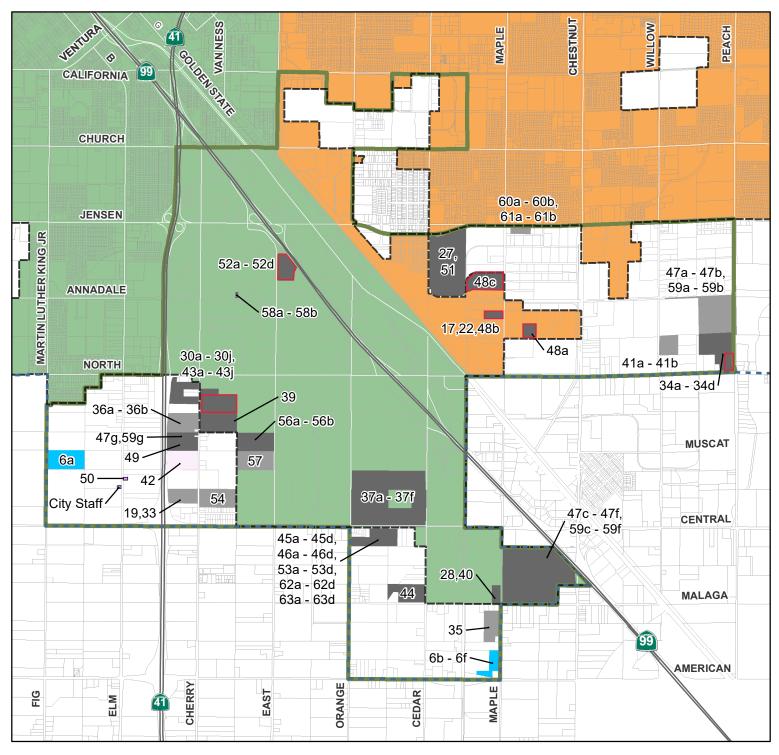

Contained herein are all planned land use designations requested by property owners during the Public Review Period (May 31 - July 30, 2024) and after the City sent a letter on October 7, 2024, to all 300 property owners in the Plan Area whose properties are proposed to change land use designations.

## Land Use Change Requests

|                  | N414!1.    |                             |                                                 |                                                                              |                                               |                  |                       |                               |                                 |                                               |
|------------------|------------|-----------------------------|-------------------------------------------------|------------------------------------------------------------------------------|-----------------------------------------------|------------------|-----------------------|-------------------------------|---------------------------------|-----------------------------------------------|
| Commont          | Multiple   | Bronorty                    |                                                 |                                                                              |                                               |                  | Existing General Plan | Specific Plan Proposed Land   |                                 |                                               |
| Comment Letter # |            | Property<br>APN             | Property Address                                | Company                                                                      | Property Owner                                | Letter from      | Land Use              | Use                           | Land Use Request                | Notes                                         |
| Letter #         | identifier | Air                         | riopeity Address                                | Fresno Metropolitan Flood                                                    | 1 Toperty Owner                               | Letter Hom       |                       | Regional Business Park        | Public Facility - Ponding Basin | Notes                                         |
| 6                | а          | 32903019                    | 3450 S Fig Avenue                               | Control District (FMFCD)                                                     | FMFCD                                         | Denise Wade      | (19.5 acres)          | (19.5 acres)                  | (19.5 acres)                    | Flood Control Basin AV                        |
|                  | b          |                             | None assigned                                   | FMFCD                                                                        | FMFCD                                         | Denise Wade      | Heavy Industrial      |                               | Public Facility - Ponding Basin |                                               |
|                  | C          |                             | 4705 S Maple Avenue                             | FMFCD                                                                        | FMFCD                                         | Denise Wade      | Heavy Industrial      |                               | Public Facility - Ponding Basin |                                               |
|                  | d          |                             | 2356 E American Avenue                          | FMFCD                                                                        | FMFCD                                         | Denise Wade      | Heavy Industrial      |                               | Public Facility - Ponding Basin |                                               |
|                  | e          |                             | 2374 E American Avenue                          | FMFCD                                                                        | FMFCD                                         | Denise Wade      | Heavy Industrial      |                               | Public Facility - Ponding Basin |                                               |
|                  | f          |                             | 2416 E American Avenue                          | FMFCD                                                                        | FMFCD                                         | Denise Wade      | Heavy Industrial      |                               | Public Facility - Ponding Basin |                                               |
| 17 and           |            |                             |                                                 | Certified Meat Products                                                      | Jimmy Maxey                                   | Jimmy Maxey      |                       |                               | , ,                             |                                               |
| 22               | 1          |                             |                                                 | Formax LLC                                                                   | Paul Gillum                                   | Paul Gillum      |                       |                               |                                 | The Plan does not propose land use            |
| 48b              | 1          | 48704104S                   | 4568 E Commerce Avenue                          | Formax LLC                                                                   | Mark Ford                                     | Mark Ford        | Heavy Industrial      | Heavy Industrial              | Heavy Industrial                | change to this property                       |
|                  |            |                             |                                                 |                                                                              |                                               |                  |                       | Business Park (10.4 acres)    |                                 |                                               |
|                  |            |                             |                                                 |                                                                              |                                               |                  |                       | and Low Density Residential   |                                 |                                               |
| 19 and 33        |            | 32914029                    | 3641 S. Cherry Avenue                           | D & I Farms                                                                  | Daniel Barandalla                             | Dirk Poeschel    | Light Industrial      |                               | Light Industrial                | Vacant property with abandoned house.         |
|                  |            |                             |                                                 |                                                                              |                                               |                  |                       |                               |                                 | This property is not in the Plan Area. The    |
|                  |            |                             | 1333 G Street (not in the                       |                                                                              |                                               |                  |                       |                               |                                 | Plan does not propose land use change to      |
| 21               |            | 46509218                    | Plan Area)                                      | Dumont Printing                                                              | Susan Moore                                   | Susan Moore      |                       | Not Applicable                |                                 | this property                                 |
| 27 and           |            |                             |                                                 | Penny Newman Grain                                                           | David Meeker                                  | David Meeker     | Heavy Industrial      |                               |                                 |                                               |
| 51               |            | 48715041S                   | 2691 S. Cedar Avenue                            | Company                                                                      | Wagner Jones Helsey                           | John Kinsey      | (28.6 acres)          | Light Industrial (28.6 acres) | Heavy Industrial (28.6 acres)   | Existing business                             |
| 28 and           |            |                             |                                                 | Robert V Jensen, Inc                                                         | William V Jensen                              | William V Jensen |                       |                               |                                 |                                               |
| 40               |            | 33003111                    | 4335 S. Maple Avenue                            | RVJ Equipment Leasing LLC                                                    | Robert V Jensen, Inc                          | William V Jensen | Heavy Industrial      | Medium Density Residential    | Heavy Industrial                | Vacant property with abandoned house          |
|                  |            |                             |                                                 |                                                                              |                                               |                  |                       |                               |                                 | The Plan does not propose land use            |
|                  | а          |                             | 001 3114 S Cherry Avenue                        |                                                                              |                                               |                  | Heavy Industrial      | Heavy Industrial              | Heavy Industrial                | change to this property                       |
|                  | b          | 32918009 3043 S Cherry Aver | 3043 S Cherry Avenue                            |                                                                              |                                               |                  | Heavy Industrial      | Commercial General            | Heavy Industrial                | Vacant property                               |
|                  | С          |                             | 3121 S Cherry Avenue                            |                                                                              |                                               |                  |                       | Commercial General (1.89      |                                 |                                               |
|                  |            |                             |                                                 |                                                                              |                                               |                  |                       | acres) and Low Density        |                                 |                                               |
|                  |            |                             |                                                 |                                                                              |                                               |                  | Heavy Industrial      | Residential (0.6 acres)       | Heavy Industrial                | Rural Residential house                       |
|                  |            |                             |                                                 |                                                                              |                                               |                  |                       | Commercial General (1.89      |                                 |                                               |
| 30 and 43        |            |                             |                                                 | Cherry Avenue Cherry Avenue Assigned North Avenue Assigned Assigned Assigned | Noel Briscoe                                  | Noel Briscoe     |                       | acres) and Low Density        |                                 |                                               |
|                  | d          | 32908011                    |                                                 |                                                                              |                                               |                  | Heavy Industrial      | Residential (0.6 acres)       | Heavy Industrial                | Rural Residential house                       |
|                  | е          | 32918012                    | 3071 S Cherry Avenue                            |                                                                              |                                               |                  | Heavy Industrial      | Commercial General            | Heavy Industrial                | Vacant property                               |
|                  | f          |                             | None Assigned                                   |                                                                              |                                               |                  | Heavy Industrial      | Commercial General            | Heavy Industrial                | Vacant property                               |
|                  | g          |                             | 267 E North Avenue                              |                                                                              |                                               |                  | Heavy Industrial      |                               | Heavy Industrial                | Vacant property                               |
|                  | h          |                             | None Assigned                                   |                                                                              |                                               |                  | Heavy Industrial      |                               | Heavy Industrial                | Vacant property                               |
|                  | i          | 32908030                    | None Assigned                                   |                                                                              |                                               |                  | Heavy Industrial      | Commercial General            | Heavy Industrial                | Vacant property                               |
|                  | j          |                             | 3096 S Cherry Avenue                            |                                                                              |                                               |                  | Heavy Industrial      |                               | Heavy Industrial                | Existing business                             |
| City Staff       |            |                             | 3595 S Elm Avenue                               | Elm Avenue Feed                                                              |                                               |                  | 3                     | •                             | Regional Business Park          | Recently built business                       |
|                  | а          |                             | 2976 S Peach Avenue  Agro F 2962 S Peach Avenue | Agro Plantae, Inc                                                            | Mr. Angeloe Paolussi &<br>Mrs Rosanna DiLallo |                  | Business Park         | Low Density Residential       | Heavy Industrial                | House demolished and property is vacant       |
|                  | b<br>c     |                             |                                                 |                                                                              |                                               |                  |                       |                               |                                 | Existing Agro Plantae, Inc facility. The Plan |
|                  |            |                             |                                                 |                                                                              |                                               |                  |                       |                               |                                 | does not propose land use change to this      |
| 2.4              |            |                             |                                                 |                                                                              |                                               |                  | Business Park         | Business Park                 | Heavy Industrial                | property                                      |
| 34               |            |                             |                                                 |                                                                              |                                               | Dirk Poeschel    |                       |                               |                                 | Vacant property. The Plan does not            |
|                  |            |                             |                                                 |                                                                              |                                               |                  | Business Park         | Business Park                 | Heavy Industrial                | propose land use change to this property      |
|                  |            |                             |                                                 |                                                                              |                                               |                  | Light Industrial (9.2 |                               |                                 |                                               |
|                  |            | 0.4.007.475                 | 2040 2 2                                        |                                                                              |                                               |                  | acres) and Business   | D : D ! (40.05 )              |                                 |                                               |
|                  | d          | 31607175                    | 2948 S Peach Avenue                             |                                                                              | 1 101 10                                      | 1                | Park (10.45 acres)    | Business Park (19.65 acres)   | Heavy Industrial (19.65 acres)  | Agriculture                                   |
| 0.5              |            | 00004440                    | 4504 O Marila A                                 |                                                                              | Jaspreet Singh &                              | Jaspreet Singh & |                       | Description of Description    | linkt kaluatrial                |                                               |
| 35               | _          | 33021118                    | 4531 S Maple Avenue                             |                                                                              | Gurinder Panaych                              | Gurinder Panaych | Heavy Industrial      | Business Park                 | Light Industrial                | Has invested in rezone (P22-01290)            |
| 20               | a          |                             | None assigned                                   | Crown Entermises                                                             | Wolfoon Delter Krale                          | Thomas Illinia   | Heavy Industrial      |                               | Light Industrial                | for state-of-the-art truck terminal (CAHSR    |
| 36               | D          | 32910052                    | 3253 S Cherry Avenue                            | Crown Enterprises                                                            | Wolfson Bolton Kochis                         | Thomas J Howlett | Heavy Industrial      | Business Park                 | Light Industrial                | project)                                      |

| Comment<br>Letter # | Multiple request identifier | Property<br>APN      | Property Address                          | Company                                           | Property Owner                                           | Letter from        | Existing General Plan<br>Land Use              | Specific Plan Proposed Land<br>Use                                                        | Land Use Request                  | Notes                                                                         |
|---------------------|-----------------------------|----------------------|-------------------------------------------|---------------------------------------------------|----------------------------------------------------------|--------------------|------------------------------------------------|-------------------------------------------------------------------------------------------|-----------------------------------|-------------------------------------------------------------------------------|
| 37                  | а                           | 33002102             | 3593 S Cedar Avenue                       | Frank S Caglia Family Limited                     |                                                          |                    | Heavy Industrial                               | Light Industrial                                                                          | Heavy Industrial                  | Vacant                                                                        |
|                     | b                           | 33002109             | None assigned                             |                                                   |                                                          |                    | Heavy Industrial                               | Business Park                                                                             | Heavy Industrial                  | Agriculture                                                                   |
|                     | С                           | 33002116             | 3571 S Cedar Avenue                       |                                                   | Wanger Jones Helsey<br>PC, Attorneys                     | Jaha D.Kinaay      | Heavy Industrial                               | Light Industrial                                                                          | Heavy Industrial                  | Agriculture                                                                   |
|                     | d                           | 33002130             | 3613 S Cedar Avenue                       | Partnership                                       |                                                          | Jionn P Kinsev     | Heavy Industrial                               | Business Park                                                                             | Heavy Industrial                  | Agriculture                                                                   |
|                     | е                           | 33002155             | 3588 S Orange Avenue                      | 7                                                 |                                                          |                    | Heavy Industrial                               | Light Industrial                                                                          | Heavy Industrial                  | Agriculture                                                                   |
|                     | f                           | 33002157             | 3715 S Cedar Avenue                       |                                                   |                                                          |                    | Heavy Industrial                               | Business Park                                                                             | Heavy Industrial                  | Agriculture                                                                   |
|                     |                             |                      |                                           | Cast N Blast, LP, Diversified                     | <b>Diversified Development</b>                           |                    |                                                |                                                                                           |                                   |                                                                               |
| 39                  |                             | 32911007             | 3250 S Cherry Avenue                      | Development Group, Inc                            | Group                                                    | John Brelsford     | Heavy Industrial                               | Light Industrial                                                                          | Heavy Industrial                  | Agriculture                                                                   |
| 41                  | a<br>b                      | 31607167<br>31607168 | 2935 S Willow Avenue 2921 S Willow Avenue | Avina Ralph J Trustee De<br>Avina Maria Cervantes | Ralph Avina                                              | Ralph Avina        | Light Industrial                               | Low Density Residential<br>(0.40 acres) and Medium<br>Density Residential (4.82<br>acres) | Light Industrial                  | Rural residential house with agriculture                                      |
| 42                  |                             | 32912026             | 3451 S Cherry Avenue                      | Western Terminals LLC                             | Perman Sihota                                            | Perman Sihota      | Light Industrial                               | Business Park (15.65 acres)<br>and Low Density Residential<br>(0.60 acres)                | Business Park                     | House has been demolished and property is vacant                              |
| 44                  |                             | 33015036             | None assigned                             | Tri Valley Investments, LLC                       | Kenea Bains                                              | Kenea Bains        | Heavy Industrial                               | Business Park                                                                             | Heavy Industrial                  | Vacant                                                                        |
|                     | а                           | 33013007             | 1515 E Central Avenue                     |                                                   | Heather Mooney,<br>Jonathan Thomas,<br>Jason Thomas, and | Heather Mooney     | Heavy Industrial                               | Business Park                                                                             | Heavy Industrial                  | Vacant car, truck, and bin storage                                            |
| 45, 46, 53          | , b                         | 33013008             | None assigned                             | 1                                                 |                                                          |                    | Heavy Industrial                               | Business Park                                                                             | Heavy Industrial                  | Agriculture                                                                   |
| 62, and 63          | 3 с                         | 33013009             | 1647 E Central Avenue                     | 1                                                 |                                                          |                    | Heavy Industrial                               | Low Density Residential                                                                   | Heavy Industrial                  | Rural residential house                                                       |
|                     | d                           | 33013018S            | 4082 S Orange Avenue                      |                                                   | Jamie Thomas                                             | Thomas             | Heavy Industrial                               | Business Park                                                                             | Heavy Industrial                  | Agriculture                                                                   |
|                     | a                           | 31609053S            | None assigned                             | Fowler Packing                                    | G4 Enterprise LTD                                        | Susan Gladding     | None assigned Light Industrial                 | Business Park (1.46 acres)<br>and Light industrial (1.37<br>acres)                        | Light Industrial                  | Vacant strip of land - abandoned railroad tracks                              |
|                     | b                           | 31607142             | None assigned                             |                                                   |                                                          |                    | (16 acres)                                     | Business Park (16 acres)                                                                  | Light Industrial (16 acres)       | Agriculture                                                                   |
| 47 and 59           | ) <u> </u>                  | 33003120             | None assigned                             |                                                   | Parnagian Enterprises                                    | and Leeland        | Heavy Industrial                               | , ,                                                                                       | Heavy Industrial                  | Agriculture                                                                   |
|                     | d                           |                      | None assigned                             |                                                   | Parnagian Enterprises                                    | Parnagian          | Heavy Industrial                               | Light Industrial                                                                          | Heavy Industrial                  | Agriculture                                                                   |
|                     | е                           |                      | None assigned                             |                                                   | Parnagian Enterprises                                    | -                  | Heavy Industrial                               | Light Industrial                                                                          | Heavy Industrial                  | Agriculture                                                                   |
|                     | f                           |                      | None assigned                             |                                                   | Parnagian Enterprises                                    |                    | Heavy Industrial                               | Light Industrial                                                                          | Heavy Industrial                  | Agriculture                                                                   |
|                     | g                           | 32910044             | 3337 S Cherry Avenue                      |                                                   | G3 Development                                           |                    | Heavy Industrial                               | Low Density Residential                                                                   | Heavy Industrial                  | Rural residential house                                                       |
|                     | а                           | 48704213S            | 4671 E Edger Avenue                       |                                                   |                                                          | Mark Ford          | Heavy Industrial                               | Heavy Industrial                                                                          | Heavy Industrial                  | Existing building. The Plan does not propose land use change to this property |
| 48                  | b                           | 48704104S            | 4586 E Commerce Avenue                    |                                                   |                                                          |                    | Heavy Industrial                               | Heavy Industrial                                                                          | Heavy Industrial                  | Existing building. The Plan does not propose land use change to this property |
| 40                  | С                           |                      | 2704 E Maple Avenue                       |                                                   |                                                          |                    | Heavy Industrial                               | Heavy Industrial                                                                          | Heavy Industrial                  | Existing building. The Plan does not propose land use change to this property |
| 49                  |                             | 32910040             | 3389 S Cherry Avenue                      | Grace Truck Parking                               | Manreet Ladham                                           | Manreet Ladham     | Heavy Industrial                               |                                                                                           | Heavy Industrial                  | Rural residential house                                                       |
| 50                  |                             | 32912004             | 3546 S Elm Avenue                         | Tarlton and Sons, Inc                             | Clifton Wahlberg                                         | Clifton Wahlberg   | Regional Business Park                         | Medium Low Density Residential                                                            | Regional Business Park            | Rural residential house                                                       |
| 52                  |                             | 407050516            | Name and                                  | —Affinity Truck Center                            | Kim Mesfin                                               | Kim Mesfin         | I I a serve to the Color                       | Library India 12.1                                                                        | 11                                | Parking Lot. The Plan does not propose                                        |
|                     | а                           | 48705051S            | None assigned                             |                                                   |                                                          |                    | Heavy Industrial                               | Heavy Industrial                                                                          | Heavy Industrial                  | land use change to this property                                              |
|                     | 1.                          | 407050700            | 2004 C Fresh Assess                       |                                                   |                                                          |                    | Hammada de | I la avant la desatrifat                                                                  |                                   | Existing building. The Plan does not                                          |
|                     | b                           | 487050785            | 2691 S East Avenue                        |                                                   |                                                          |                    | Heavy Industrial                               | Heavy Industrial                                                                          | Heavy Industrial                  | propose land use change to this property                                      |
|                     | С                           | 48708005S            | 2727 S East Avenue                        |                                                   |                                                          |                    | Heavy Industrial                               | Heavy Industrial                                                                          | Heavy Industrial                  | Existing building. The Plan does not propose land use change to this property |
|                     | d                           | 197090275            | 2707 S East Avenue                        |                                                   |                                                          |                    | Heavy Industrial                               | Heavy Industrial                                                                          | Heavy Industrial                  | Existing building. The Plan does not propose land use change to this property |
| 54                  | u                           | 32913005             | 3656 S Cherry Avenue                      | SPAN Development Company                          | LIC                                                      | Timothy Mitchell   | Heavy Industrial Light Industrial              | Business Park                                                                             | Heavy Industrial Light Industrial | Vacant                                                                        |
| J <del>4</del>      |                             | 32313003             | Jobb 5 Cherry Averlue                     | or Air Development Company                        | , LLO                                                    | Timothy Wilteriell | Light industrial                               | ם מוונים רמות                                                                             | Light muusmai                     | v acalit                                                                      |

| Comment<br>Letter # | Multiple<br>request<br>identifier | Property<br>APN | Property Address       | Company                                           | Property Owner         | Letter from                                                                                       | Existing General Plan<br>Land Use | Specific Plan Proposed Land<br>Use | Land Use Request | Notes                                                                                                                                                                                                         |
|---------------------|-----------------------------------|-----------------|------------------------|---------------------------------------------------|------------------------|---------------------------------------------------------------------------------------------------|-----------------------------------|------------------------------------|------------------|---------------------------------------------------------------------------------------------------------------------------------------------------------------------------------------------------------------|
| 56                  | а                                 | 32911012        | None assigned          | -Valley Wide Beverage                             | John Amendola          | John Amendola                                                                                     | Heavy Industrial                  | Heavy Industrial                   | Heavy Industrial | Vacant. The Plan does not propose land use change to this property                                                                                                                                            |
|                     | b                                 | 32911013        | None assigned          |                                                   |                        |                                                                                                   | Heavy Industrial                  | Heavy Industrial                   | Heavy Industrial | Vacant. The Plan does not propose land use change to this property                                                                                                                                            |
| 57                  |                                   | 32913001        | 3525 S East Avenue     | Valley Wide Beverage                              | John Amendola          | John Amendola                                                                                     | Light Industrial                  | Light Industrial                   | Light Industrial | Existing building. The Plan does not propose land use change to this property                                                                                                                                 |
| 58                  | а                                 | 32830006        | 5829 N Annadale Avenue |                                                   |                        | (neighboring properties owner)                                                                    | Heavy Industrial                  | Medium Low Density<br>Residential  | Heavy Industrial | Rural residential homes. Not the property owner. He opposes the proposed land use change on neighboring properties to residential because this would then subject his properties to new development standards |
|                     | b                                 | 32830007        | 2833 N Annadale Avenue |                                                   |                        |                                                                                                   | Heavy Industrial                  | Medium Low Density Residential     | Heavy Industrial |                                                                                                                                                                                                               |
| 60 and 61           | b                                 | 48707045        | None assigned          | representative for 3 G Containers Travares Family | representative for the | Elisabeth Balcom, representative for the Travares Family I Trust, and Daniel Mosto, President/CEO | Light Industrial                  | Light Industrial                   | Light Industrial | Existing building. The Plan does not propose land use change to this property                                                                                                                                 |
|                     |                                   | 48707046        | 4646 E Jensen Avenue   |                                                   | and Daniel Mosto,      |                                                                                                   | Light Industrial                  | Light Industrial                   | Light Industrial | Existing building. The Plan does not propose land use change to this property                                                                                                                                 |