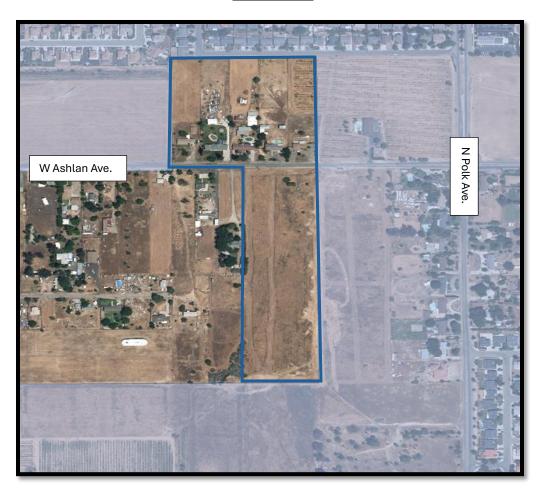

#### **AERIAL MAP**

## **Applications**

Annexation Application No. P22-03846

Pre-zone Application No. P22-04069

## APN:

511-011-06, 510-210-03, 510-210-01 510-210-02, 510-210-06, 510-210-07 North and south side of West Ashlan Avenue between North Polk and North Gregory Avenues.

# **Zone District**

Current: Fresno County
RR/NB (Rual
Residential/Neighborhood
Beautification)
Proposed: 9.7 acres to RS5/cz (Single -Family
Residential, Medium
Density/conditions of zoning)

9.5 acres to RS-5/ANX (Single-Family Residential, Medium Density/Annexed Rural Residential Transitional Overlay)

# **Land Use Designation**

Medium Density Residential

## **LEGEND**

Pre-zone & Annexation Boundary

±20.2 acres