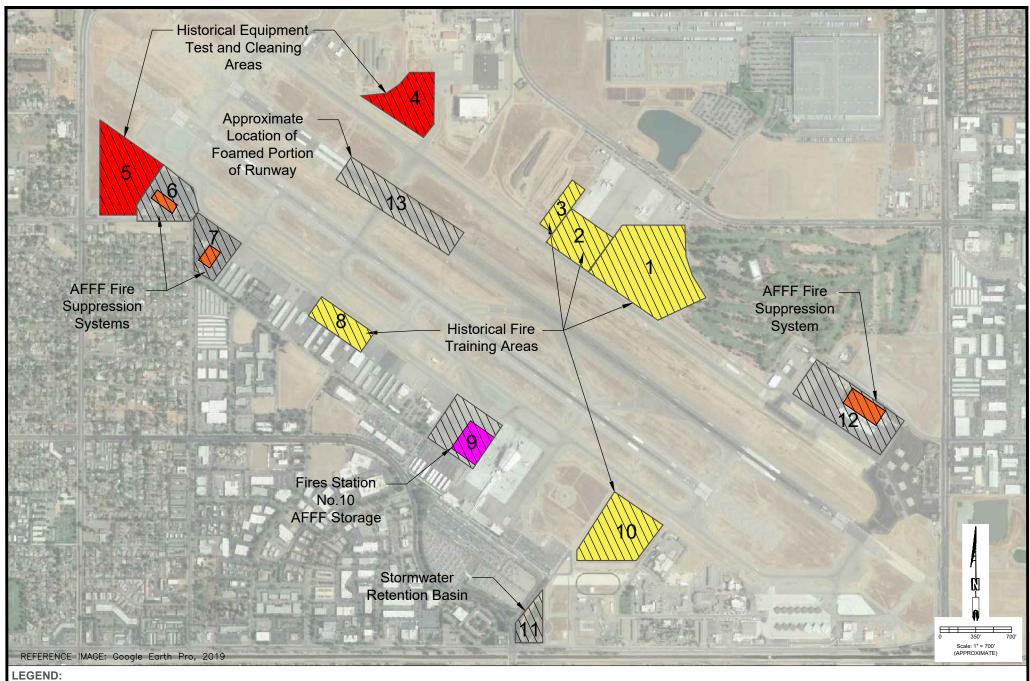

## $\overline{\Lambda}$ Potential Release Area

AFFF Use Area AFFF Historical Training Area

AFFF Storage Area

AFFF Equipment Test and Cleaning

## **POTENTIAL RELEASE AREAS**

FIGURE 3

Preliminary Site Investigation Workplan for PFAS Impacts Fresno Yosemite International Airport 4995 East Clinton Way 93727 Fresno, California

| TIGOINE 9                                               |                                              |
|---------------------------------------------------------|----------------------------------------------|
| JOB NO<br>DATE                                          | E19-027-01F<br>lovember 21, 2019             |
| DR. BY <u>FG</u><br>CH. BY <u>LMB</u><br>SC-LE -S SHOWN | - SHEET NO. <u>1</u><br>- OF <u>1</u> SHEETS |