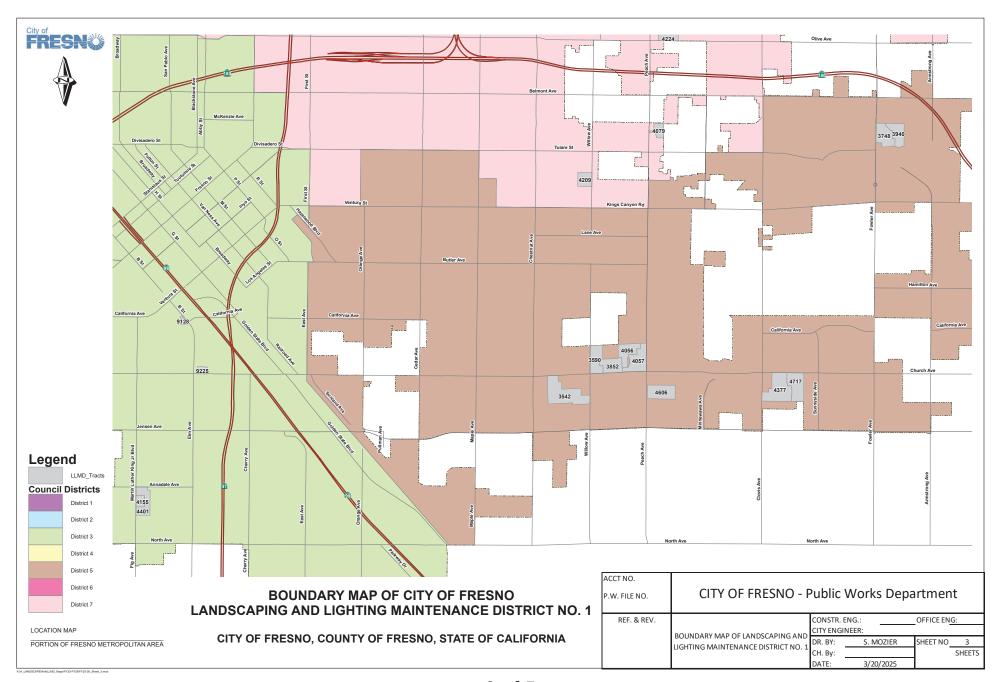

WHEREAS, the territory of LLMD No. 1 is composed of various territories, generally located as shown on the maps attached hereto as Exhibit "A"; and

WHEREAS, the benefitting territory within LLMD No. 1 is to be assessed for the maintenance and operation of the LLMD No. 1 landscaping facilities that are generally described in Exhibit "B," attached hereto and incorporated herein by reference; and

## **EXHIBIT "A"**