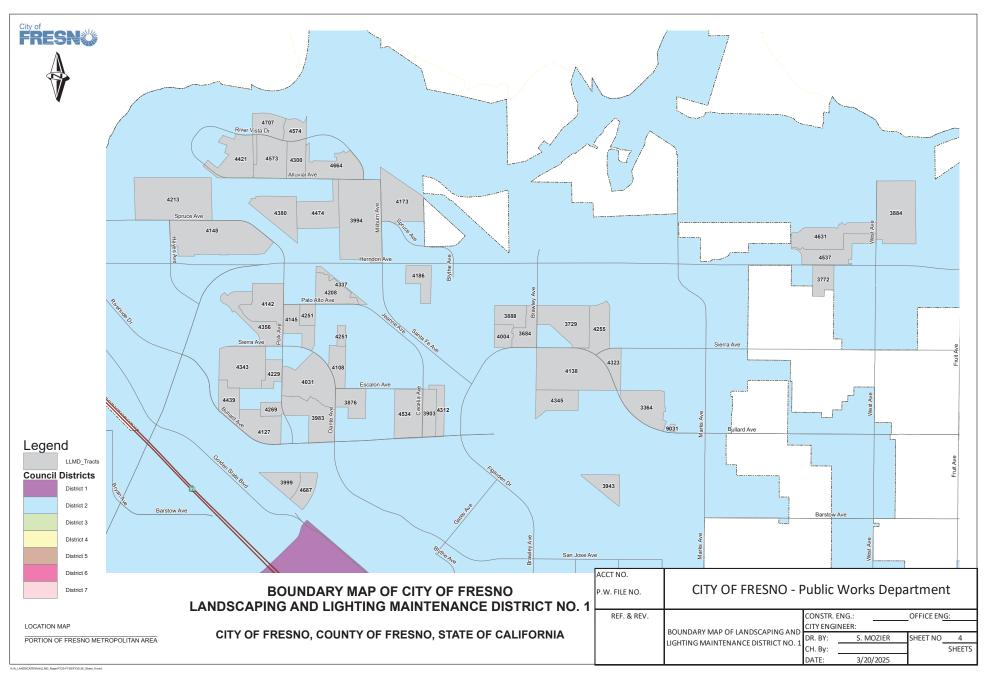

WHEREAS, the territory of LLMD No. 1 is composed of various territories, generally located as shown on the maps attached hereto as Exhibit "A"; and

WHEREAS, the benefitting territory within LLMD No. 1 is to be assessed for the maintenance and operation of the LLMD No. 1 landscaping facilities that are generally described in Exhibit "B," attached hereto and incorporated herein by reference; and

## **EXHIBIT "A"**