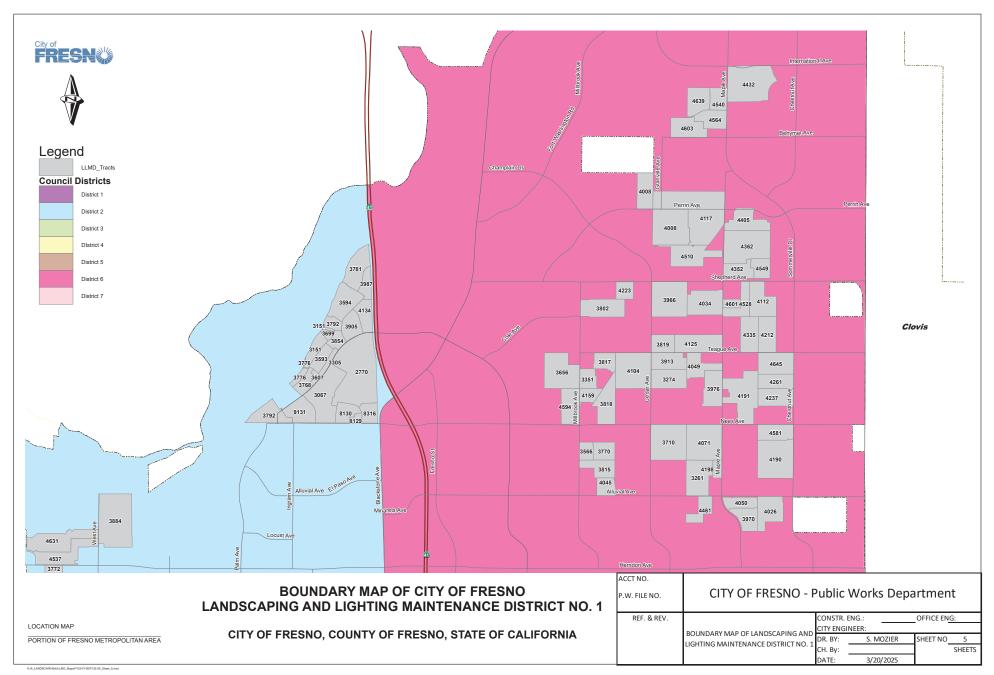

WHEREAS, the territory of LLMD No. 1 is composed of various territories, generally located as shown on the maps attached hereto as Exhibit "A"; and

WHEREAS, the benefitting territory within LLMD No. 1 is to be assessed for the maintenance and operation of the LLMD No. 1 landscaping facilities that are generally described in Exhibit "B," attached hereto and incorporated herein by reference; and