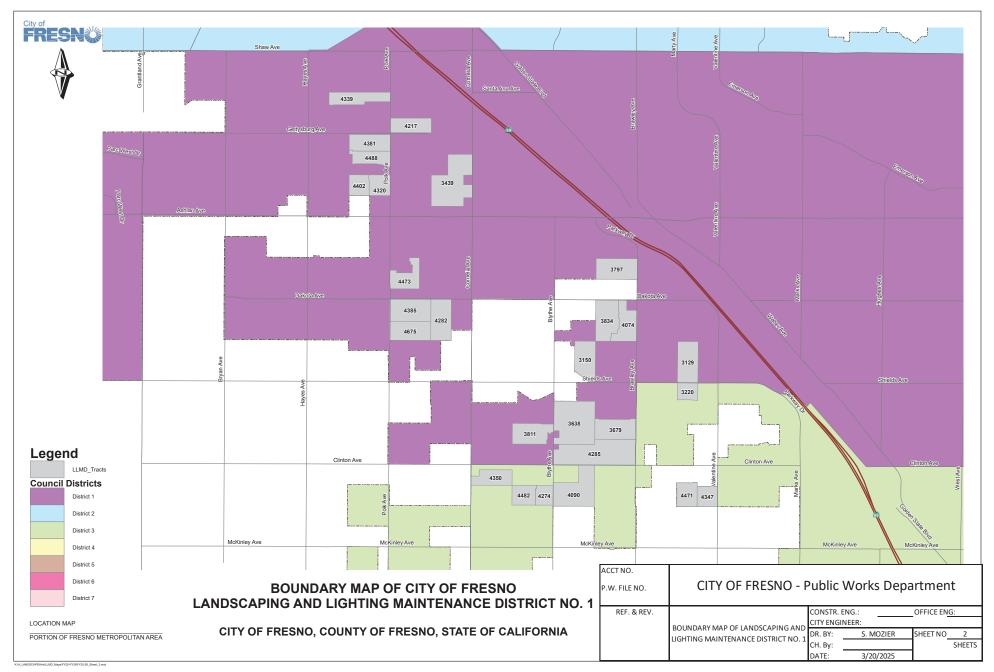

WHEREAS, the territory of LLMD No. 1 is composed of various territories, generally located as shown on the maps attached hereto as Exhibit "A"; and

WHEREAS, the benefitting territory within LLMD No. 1 is to be assessed for the maintenance and operation of the LLMD No. 1 landscaping facilities that are generally described in Exhibit "B," attached hereto and incorporated herein by reference; and

## **EXHIBIT "A"**