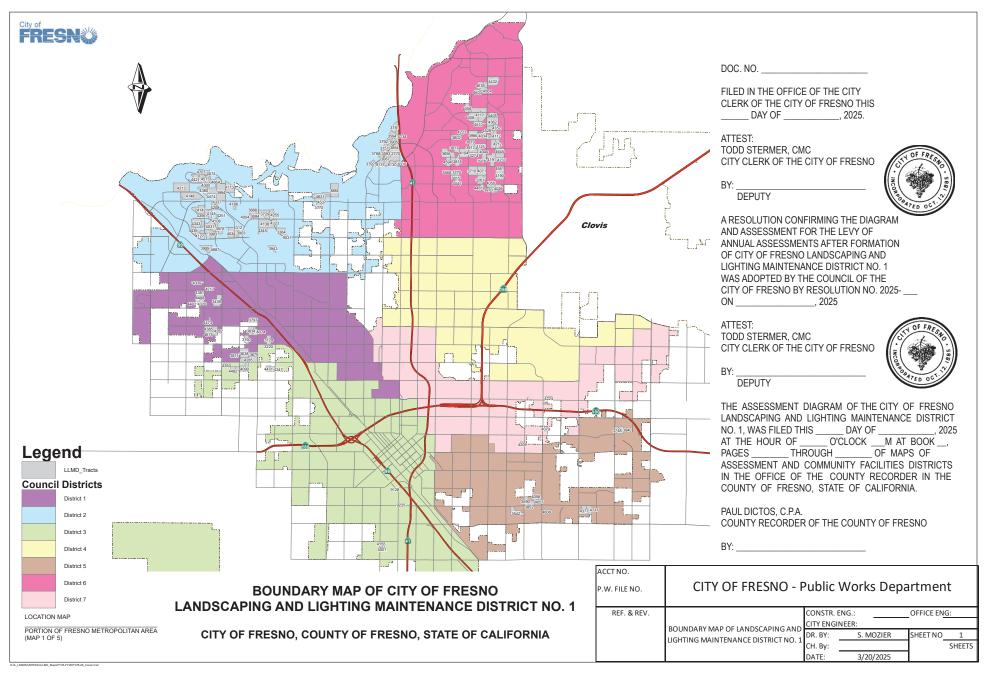

WHEREAS, the territory of LLMD No. 1 is composed of various territories, generally located as shown on the maps attached hereto as Exhibit "A"; and

WHEREAS, the benefitting territory within LLMD No. 1 is to be assessed for the maintenance and operation of the LLMD No. 1 landscaping facilities that are generally described in Exhibit "B," attached hereto and incorporated herein by reference; and

## **EXHIBIT "A"**