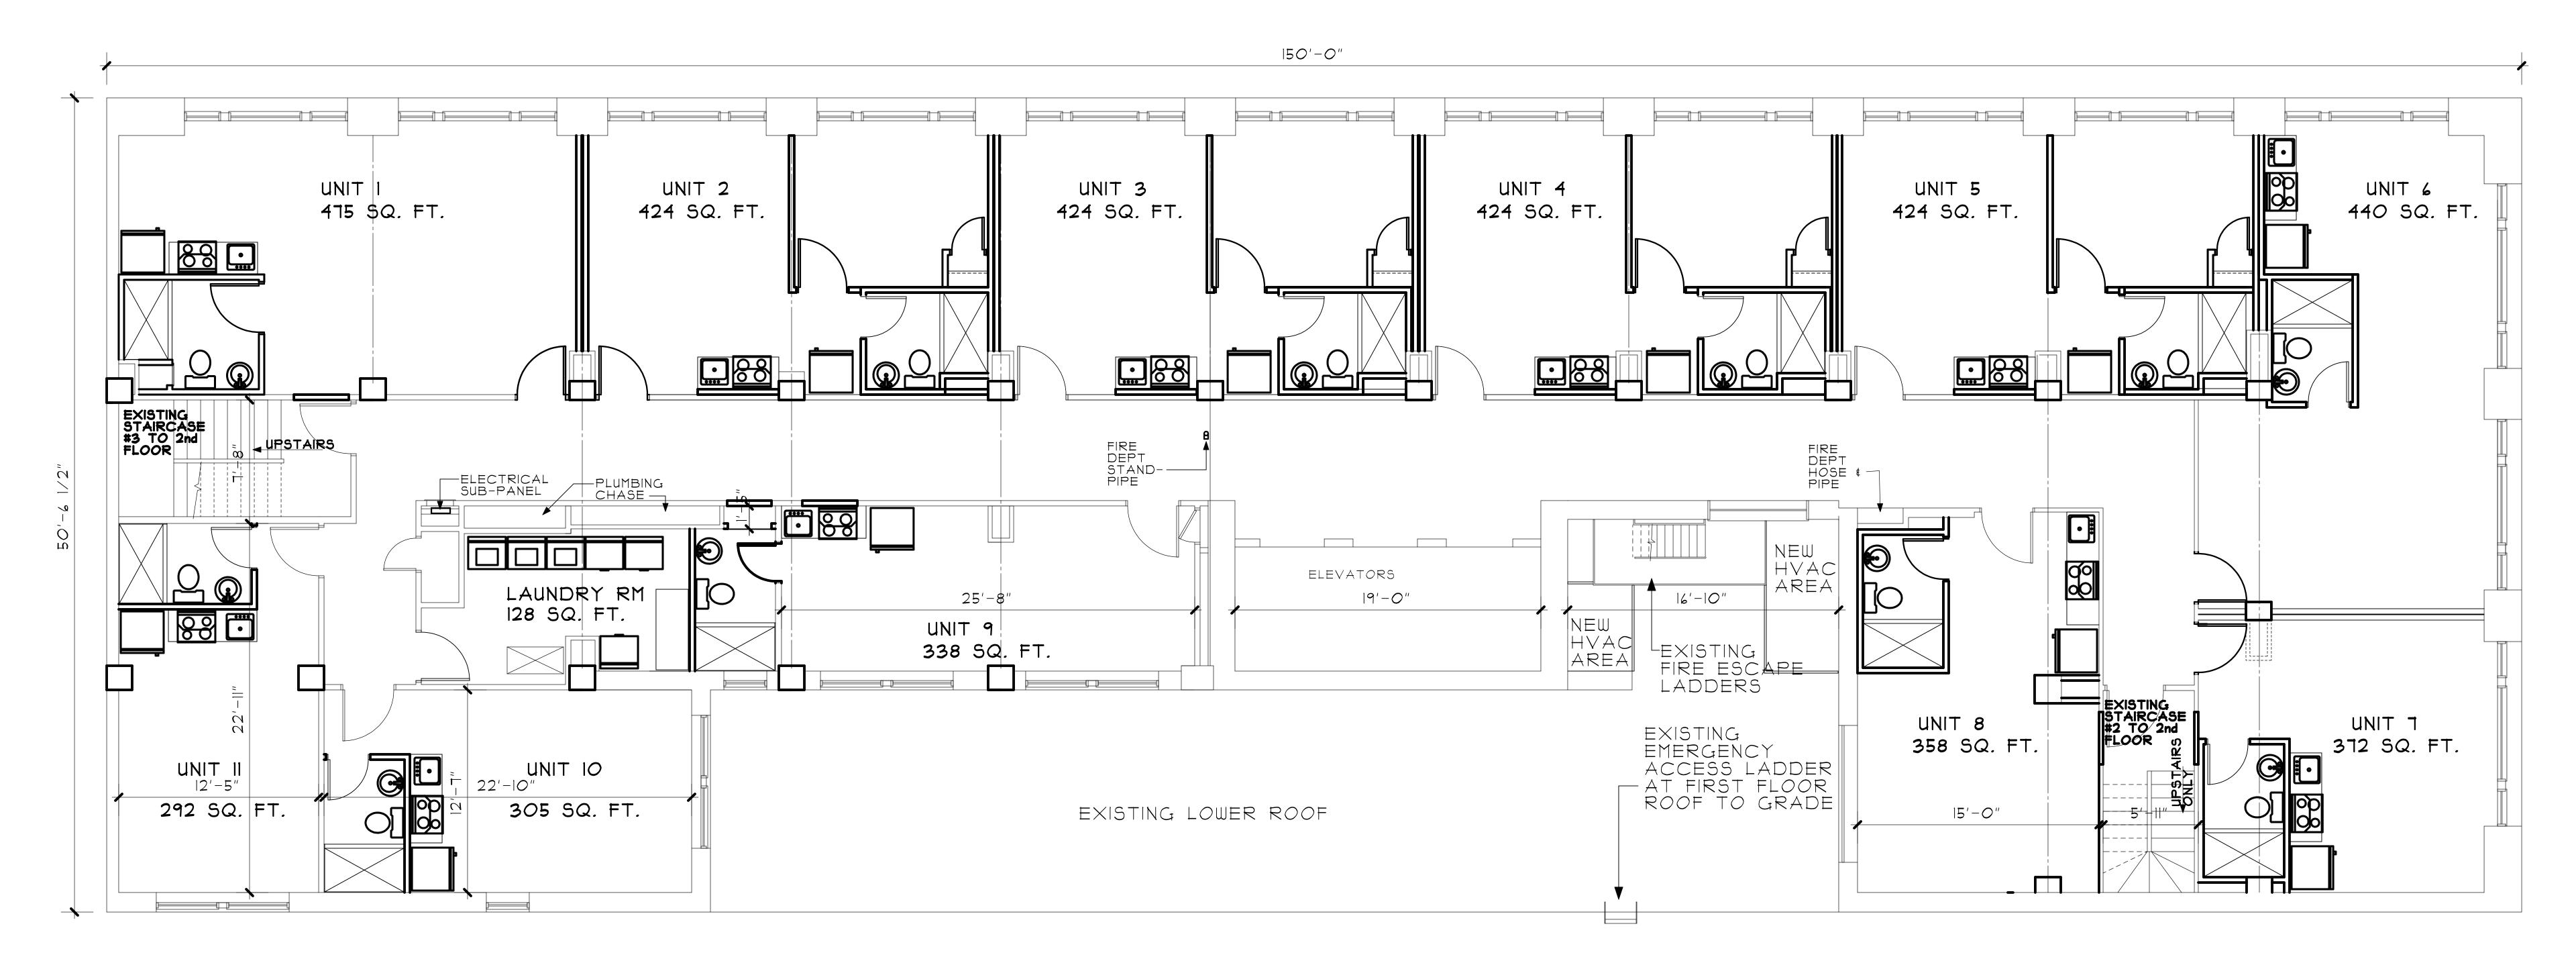

# PROPOSED 3rd THRU 10th FLOOR PLAN SCALE: 1/4" = 1'-0"

6437 SQUARE FEET PER FLOOR

UNIT #1 475 S.F. UNIT #2 424 S.F. UNIT #3 424 S.F. UNIT #4 424 S.F. UNIT #5 424 S.F. UNIT #6 440 S.F. T# TINU 372 S.F. UNIT #8 358 S.F. UNIT #9 338 S.F. UNIT #10 305 S.F. UNIT #II 292 S.F.

UNIT SQUARE FOOTAGE

| APPL. NO. <u>P22-01922</u> <u>EXHIBIT F-8</u> | DATE 06/28/2022 |  |  |  |  |  |
|-----------------------------------------------|-----------------|--|--|--|--|--|
| PLANNING REVIEW BY                            | DATE            |  |  |  |  |  |
| TRAFFIC ENG                                   | DATE            |  |  |  |  |  |
| APPROVED BY                                   | DATE            |  |  |  |  |  |
| CITY OF FRESNO DARM DEPT                      |                 |  |  |  |  |  |