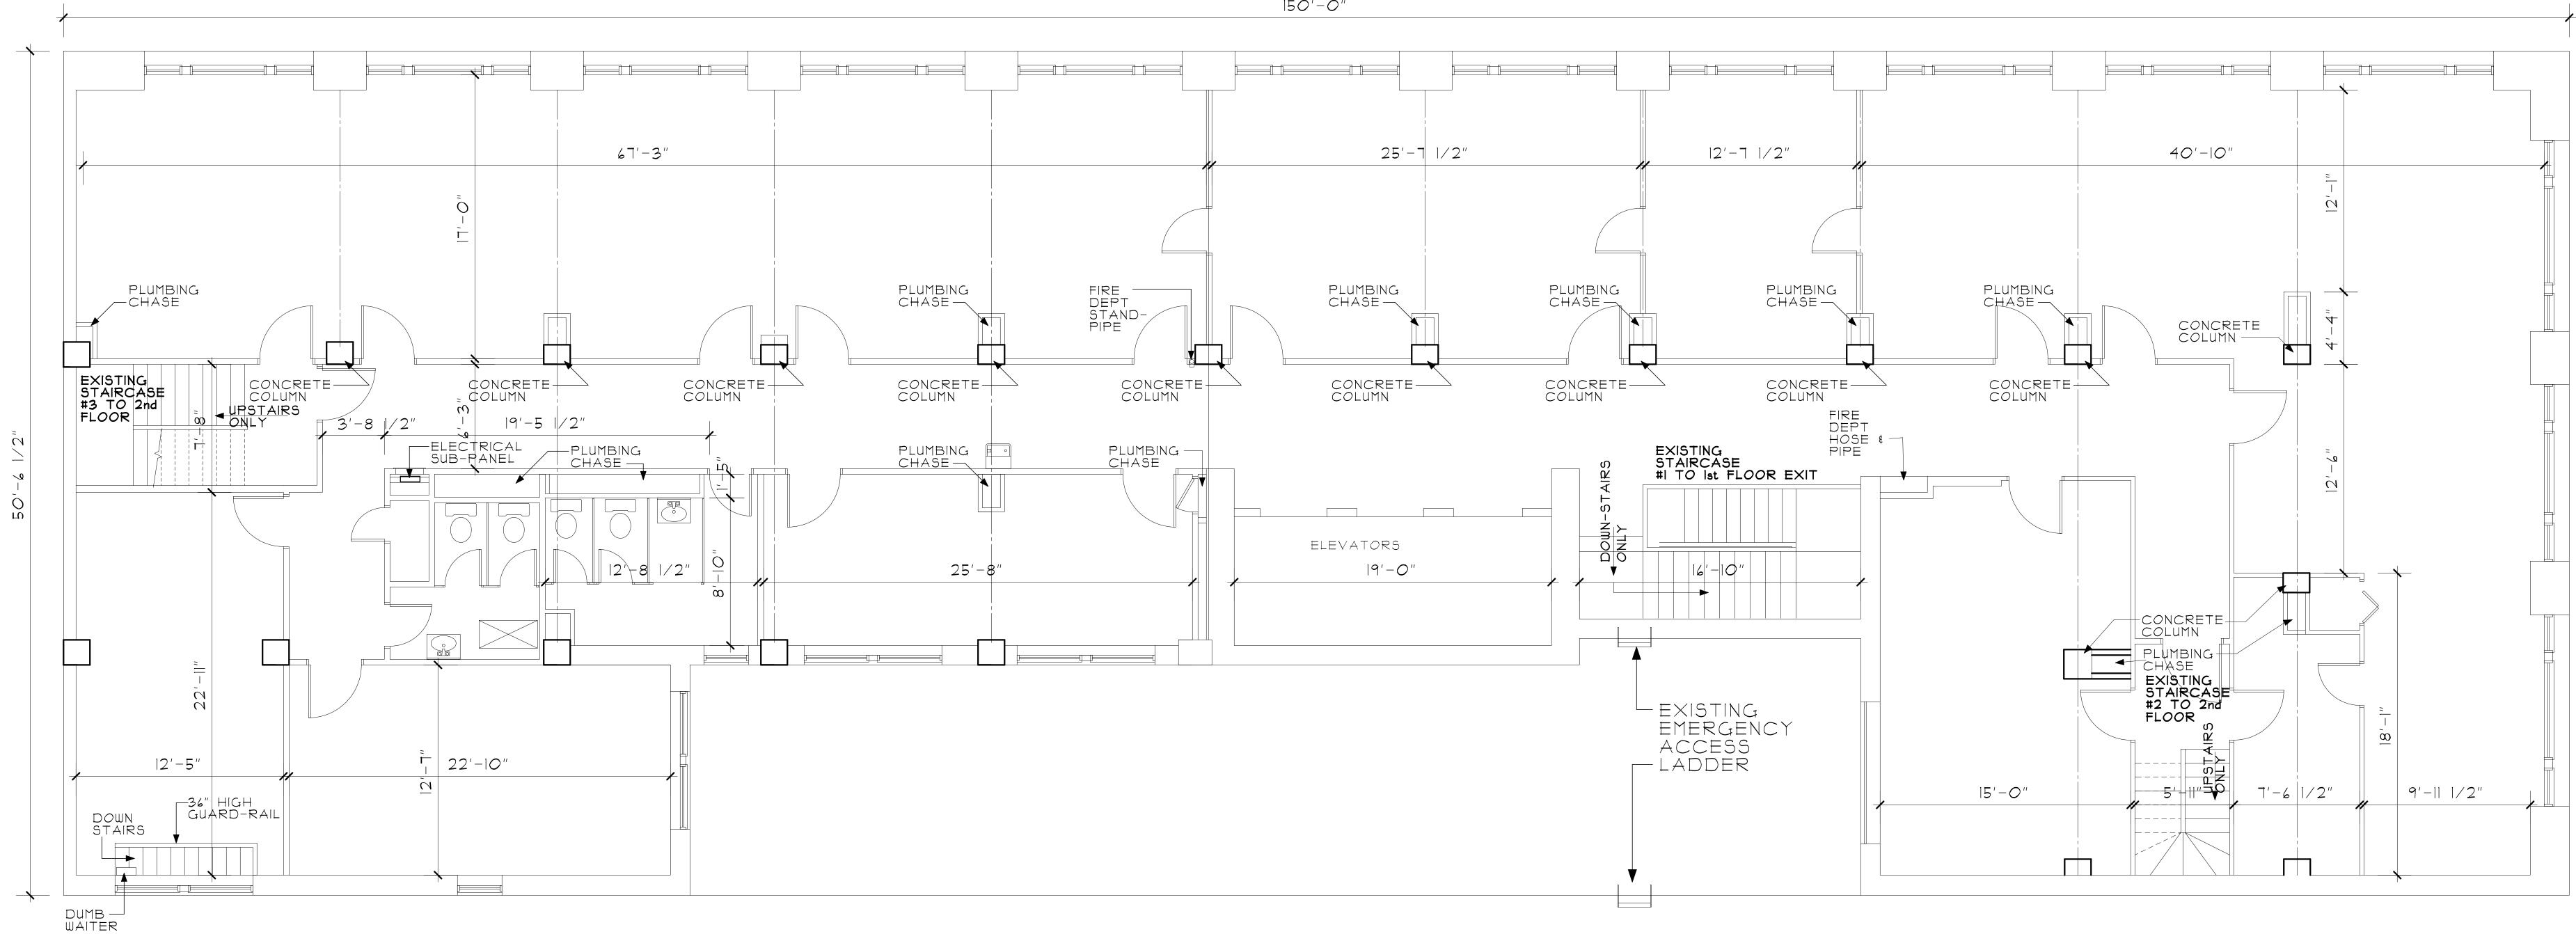

## EXISTING FIRST FLOOR PLAN

SCALE: 1/8" = 1'-0"







## PROPOSED LOFT FLOOR PLAN FOR: THE HELM BUILDING

PROPERTY OWNER: SEVAK KHATCHADOURIAN (310) 560-1688

SITE ADDRESS:

1105 FULTON STREET FRESNO, CA 93721

DESIGNED DRAFTING
5100 N. 6TH SUITE 109 FRESNO, CA 93710

Office: (559) 497-5753 Cell: (559) 903-4238

\* VINCENT PALACIOS \*

VINCENTPALACIOS49ERS®YAHOO.COM



VINCENT PALACIOS

APRIL 2020

AS NOTED

JOB NUMBER

SHEET NUMBER



EXISTING SECOND FLOOR PLAN

- SCALE: 3/16'' = 1'-0''



APPL. NO. P22-01922 EXHIBIT F-2 DATE 06/28/2022 PLANNING REVIEW BY\_ \_\_DATE\_\_\_\_ TRAFFIC ENG. \_ DATE\_\_ APPROVED BY\_ CITY OF FRESNO DARM DEPT





#### PROPOSED LOFT FLOOR PLAN FOR: THE HELM BUILDING

PROPERTY OWNER: SEVAK KHATCHADOURIAN (310) 560-1688 SITE ADDRESS:

1105 FULTON STREET FRESNO, CA 93721

#### DESIGNED DRAFTING

5100 N. 6TH SUITE 109 FRESNO, CA 93710 Office: (559) 497-5753 Cell: (559) 903-4238

\* VINCENT PALACIOS \* VINCENTPALACIOS49ERS®YAHOO.COM

AS NOTED JOB NUMBER SHEET NUMBER

VINCENT PALACIOS

APRIL 2020



3rd THRU 6th FLOOR PLAN SCALE: 3/16" = 1'-0"

APPL. NO. P22-01922 EXHIBIT F-3 DATE 06/28/2022

PLANNING REVIEW BY DATE

TRAFFIC ENG. DATE

APPROVED BY DATE

CITY OF FRESNO DARM DEPT





## PROPOSED L