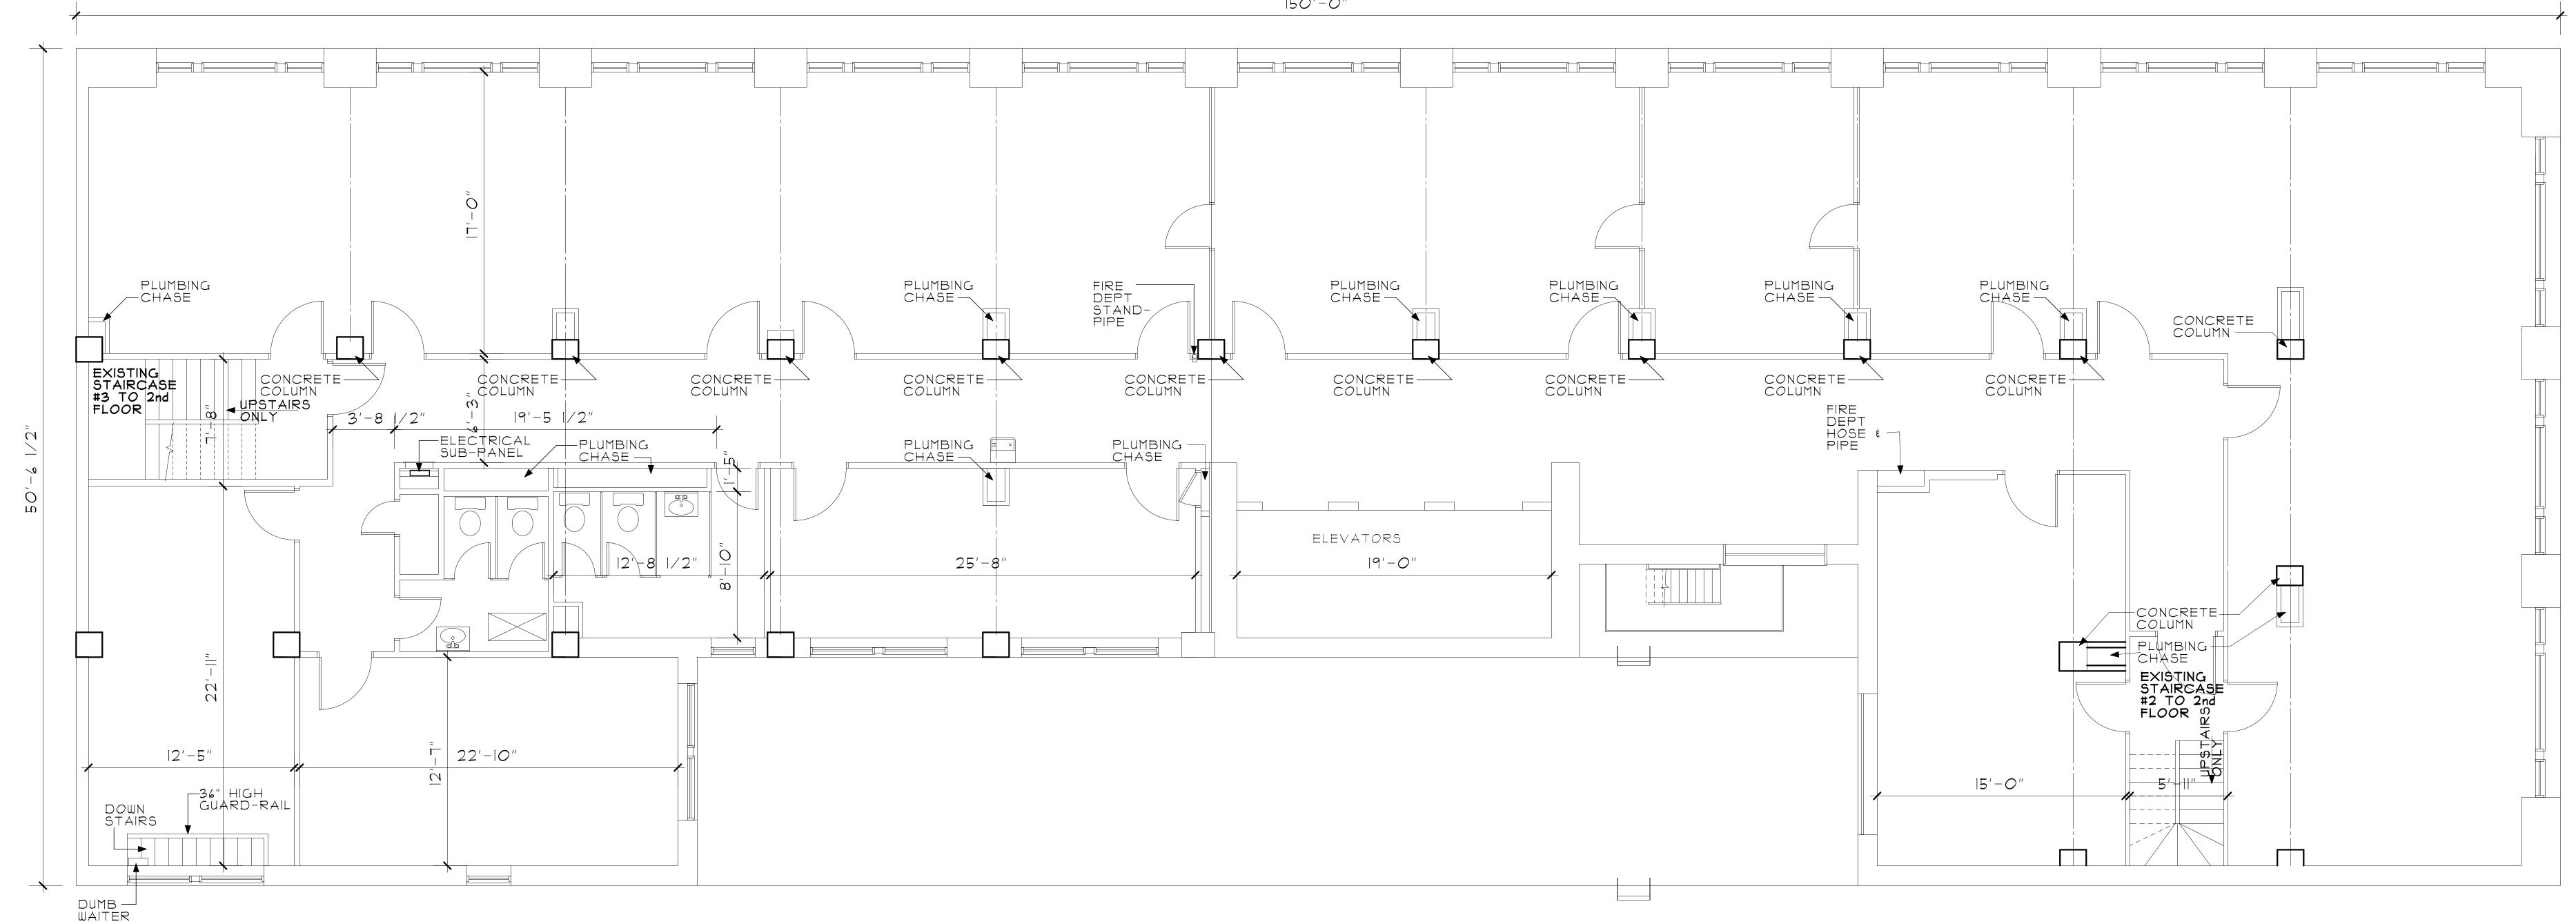

CA 93721

#### DESIGNED DRAFTING

5100 N. 6TH SUITE 109 FRESNO, CA 93710 Office: (559) 497-5753 Cell: (559) 903-4238

\* VINCENT PALACIOS \* VINCENTPALACIOS49ERS®YAHOO.COM

AS NOTED JOB NUMBER SHEET NUMBER

VINCENT PALACIOS

APRIL 2020



3rd THRU 6th FLOOR PLAN SCALE: 3/16" = 1'-0"

APPL. NO. P22-01922 EXHIBIT F-3 DATE 06/28/2022

PLANNING REVIEW BY DATE

TRAFFIC ENG. DATE

APPROVED BY DATE

CITY OF FRESNO DARM DEPT





## PROPOSED LOFT FLOOR PLAN FOR: THE HELM BUILDING

PROPERTY OWNER: SEVAK KHATCHADOURIAN (310) 560-1688

SITE ADDRESS:

1105 FULTON STREET FRESNO, CA 93721

### DESIGNED DRAFTING

5100 N. 6TH SUITE 109 FRESNO, CA 93710 Office: (559) 497-5753 Cell: (559) 903-4238

\* VINCENT PALACIOS \*
VINCENTPALACIOS49ERS@YAHOO.COM

SHEET NUMBER

VINCENT PALACIOS

APRIL 2020

AS NOTED



EXISTING 1rd THRU 9th FLOOR PLAN

-- SCALE: 3/16'' = 1'-0''



APPL. NO. P22-01922 EXHIBIT F-4 DATE 06/28/2022 PLANNING REVIEW BY\_ TRAFFIC ENG. APPROVED BY CITY OF FRESNO DARM DEPT





PROPOSED LOFT FLOOR PLAN FOR: THE HELM BUILDING

PROPERTY OWNER: SEVAK KHATCHADOURIAN (310) 560-1688 SITE ADDRESS:

1105 FULTON STREET FRESNO, CA 93721

| DE   |    |     | NEL   | ) L | )RAF    |    | 16    |
|------|----|-----|-------|-----|---------|----|-------|
| 5100 | N. | 6TH | SUITE | 109 | FRESNO, | СА | 93710 |

VINCENTPALACIOS49ERS®YAHOO.COM

Office: (559) 497-5753 Cell: (559) 903-4238 \* VINCENT PALACIOS \*



DRAWN BY

JOB NUMBER

VINCENT PALACIOS

APRIL 2020

AS NOTED



EXISTING 10th FLOOR PLAN

SCALE: 3/16" = 1'-0"



| APPL. NO. <u>P22-01922</u> EXHIBI | T_F-5 DATE_06/28/2022 |  |  |  |