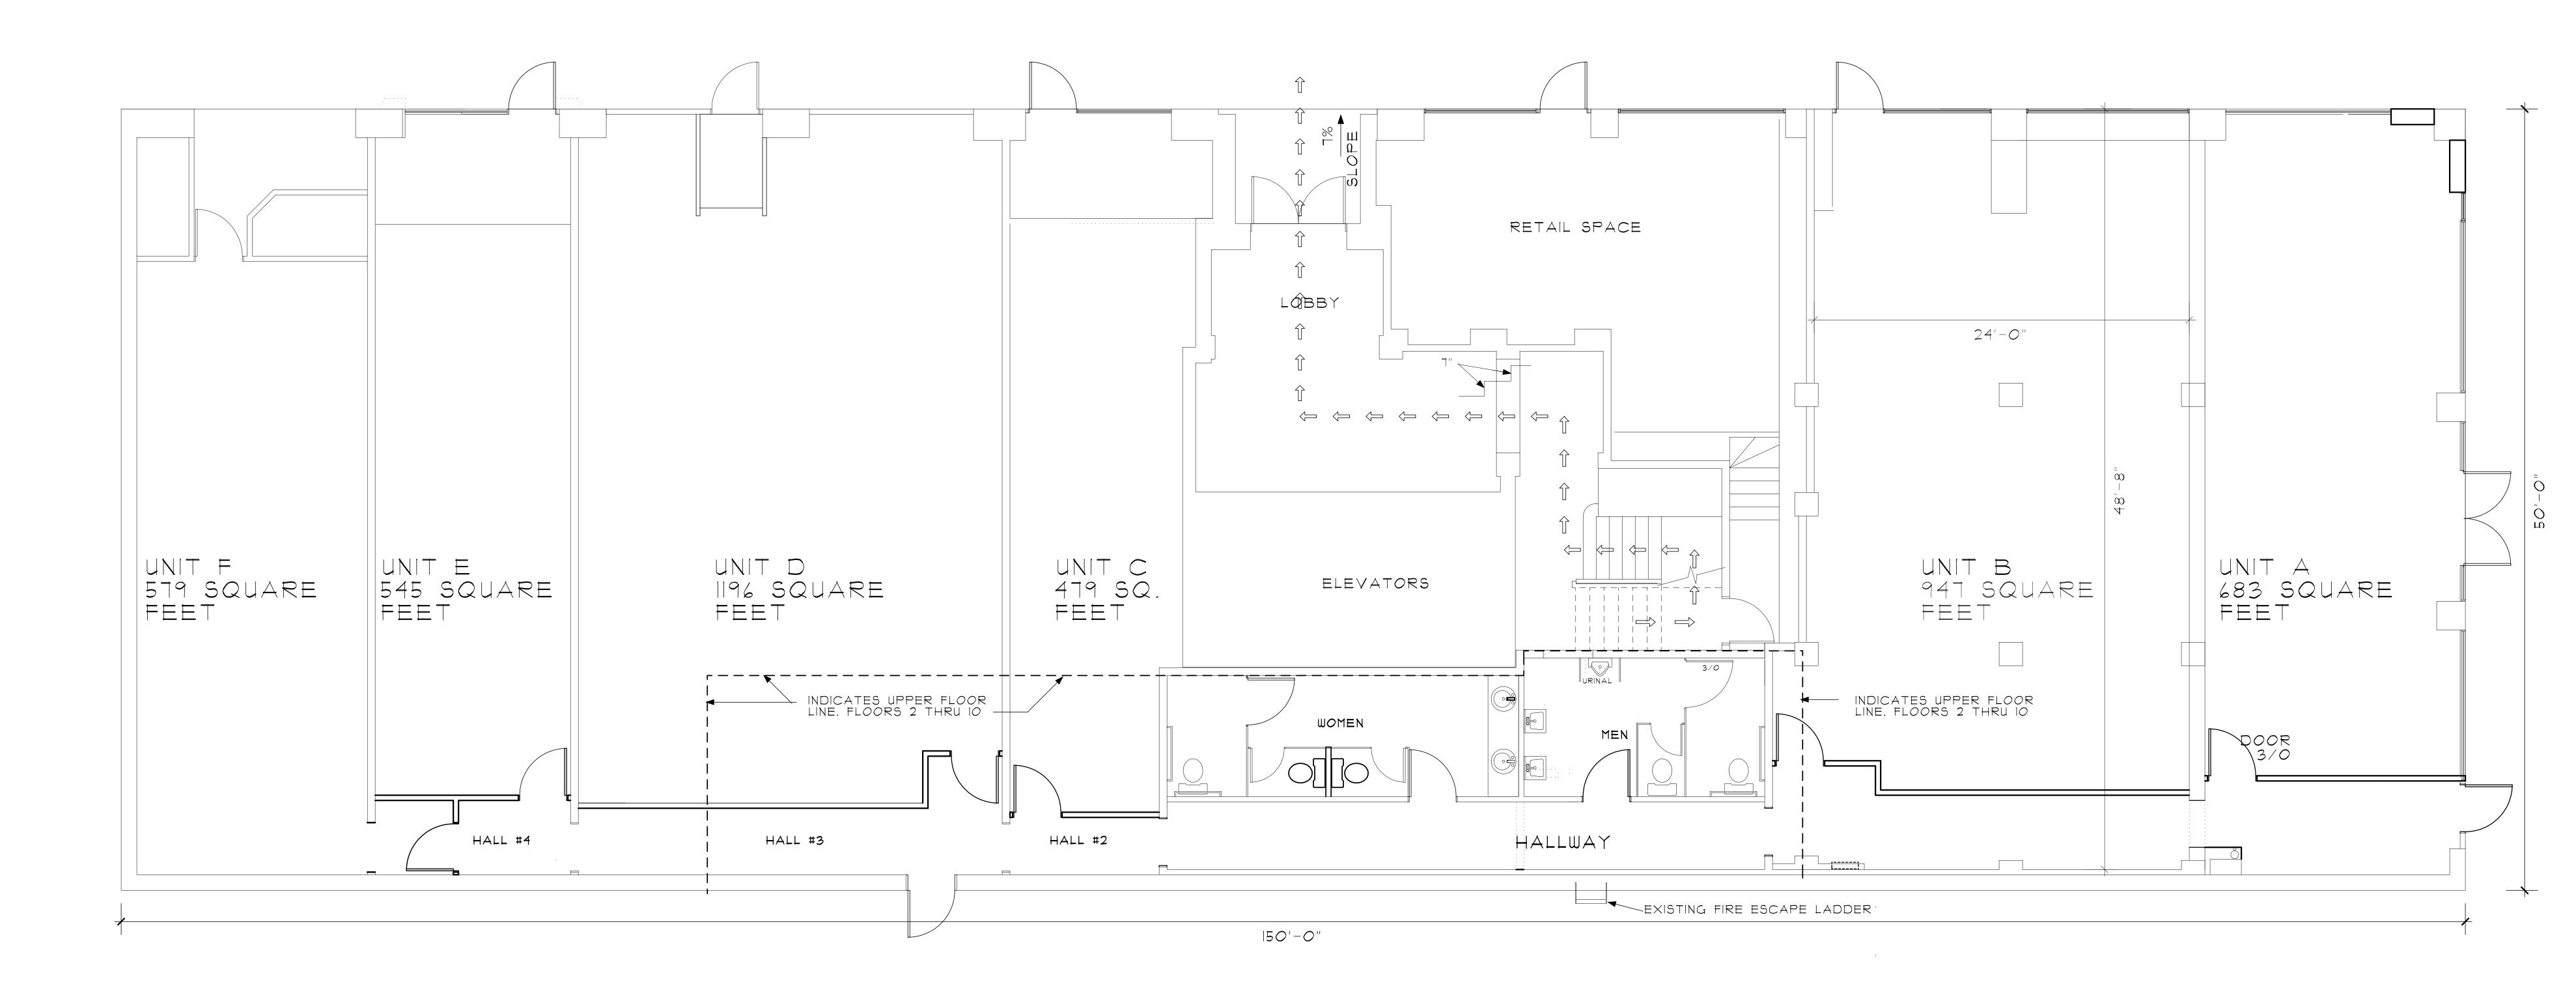

## EXISTING FIRST FLOOR PLAN

SCALE: 1/8" = 1'-0"







## PROPOSED LOFT FLOOR PLAN FOR: THE HELM BUILDING

PROPERTY OWNER: SEVAK KHATCHADOURIAN (310) 560-1688

SITE ADDRESS:

1105 FULTON STREET FRESNO, CA 93721

DESIGNED DRAFTING
5100 N. 6TH SUITE 109 FRESNO, CA 93710

Office: (559) 497-5753 Cell: (559) 903-4238

\* VINCENT PALACIOS \*

VINCENTPALACIOS49ERS®YAHOO.COM



VINCENT PALACIOS

APRIL 2020

AS NOTED

JOB NUMBER

SHEET NUMBER



EXISTING SECOND FLOOR PLAN

- SCALE: 3/16'' = 1'-0''



APPL. NO. P22-01922 EXHIBIT F-2 DATE 06/28/2022 PLANNING REVIEW BY\_ \_\_DATE\_\_\_\_ TRAFFIC ENG. \_ DATE\_\_ APPROVED BY\_ CITY OF FRESNO DARM DEPT





#### PROPOSED LOFT FLOOR PLAN FOR: THE HELM BUILDING

PROPERTY OWNER: SEVAK KHATCHADOURIAN (310) 560-1688 SITE ADDRESS:

1105 FULTON STREET FRES