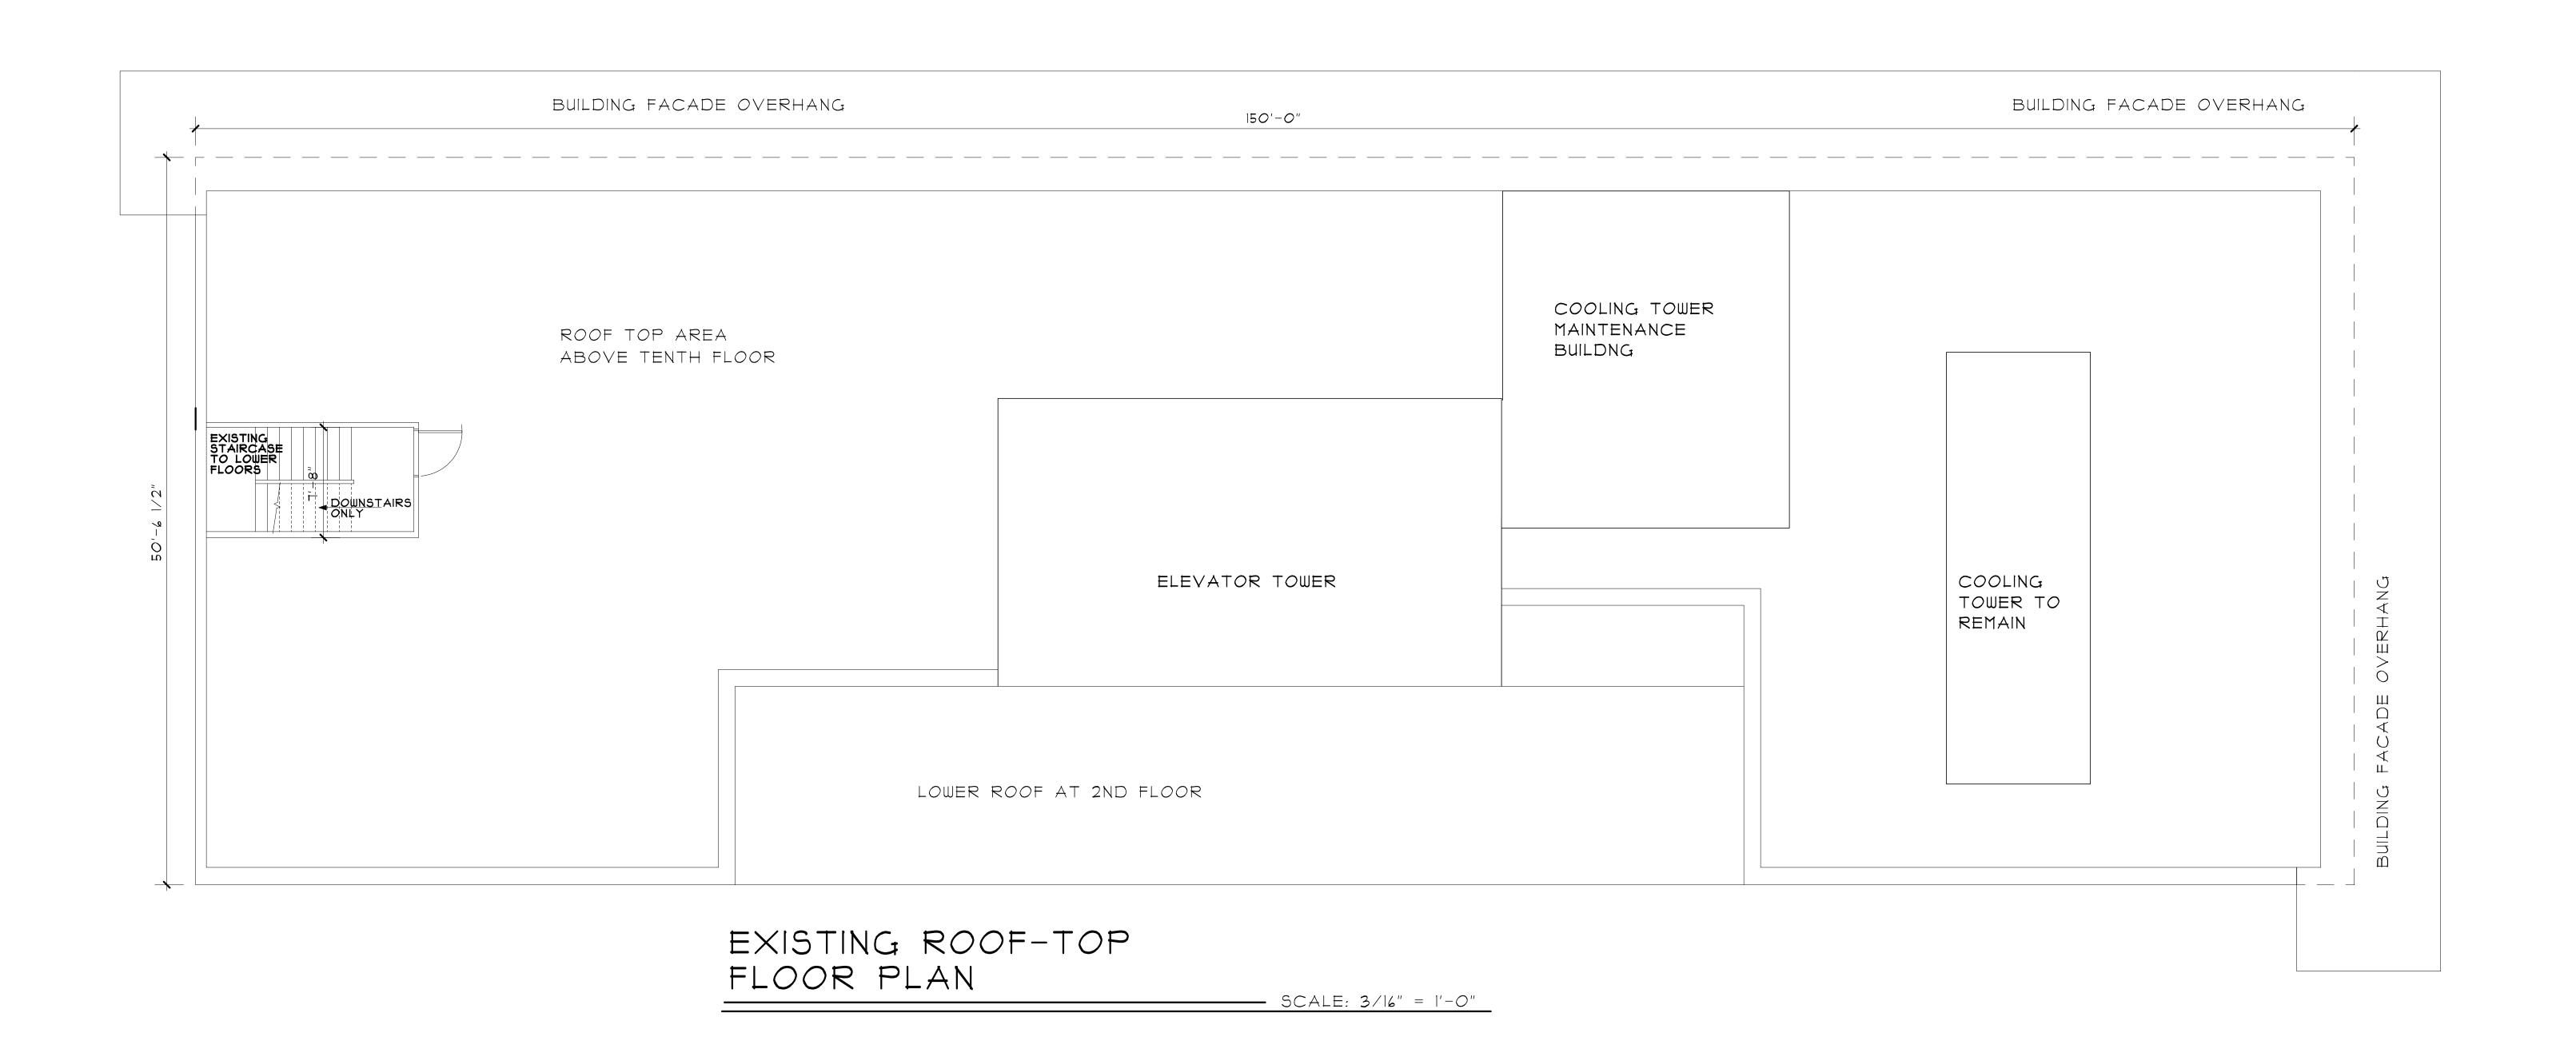

EXISTING 1rd THRU 9th FLOOR PLAN

-- SCALE: 3/16'' = 1'-0''

APPL. NO. P22-01922 EXHIBIT F-4 DATE 06/28/2022 PLANNING REVIEW BY\_ TRAFFIC ENG. APPROVED BY CITY OF FRESNO DARM DEPT

PROPOSED LOFT FLOOR PLAN FOR: THE HELM BUILDING