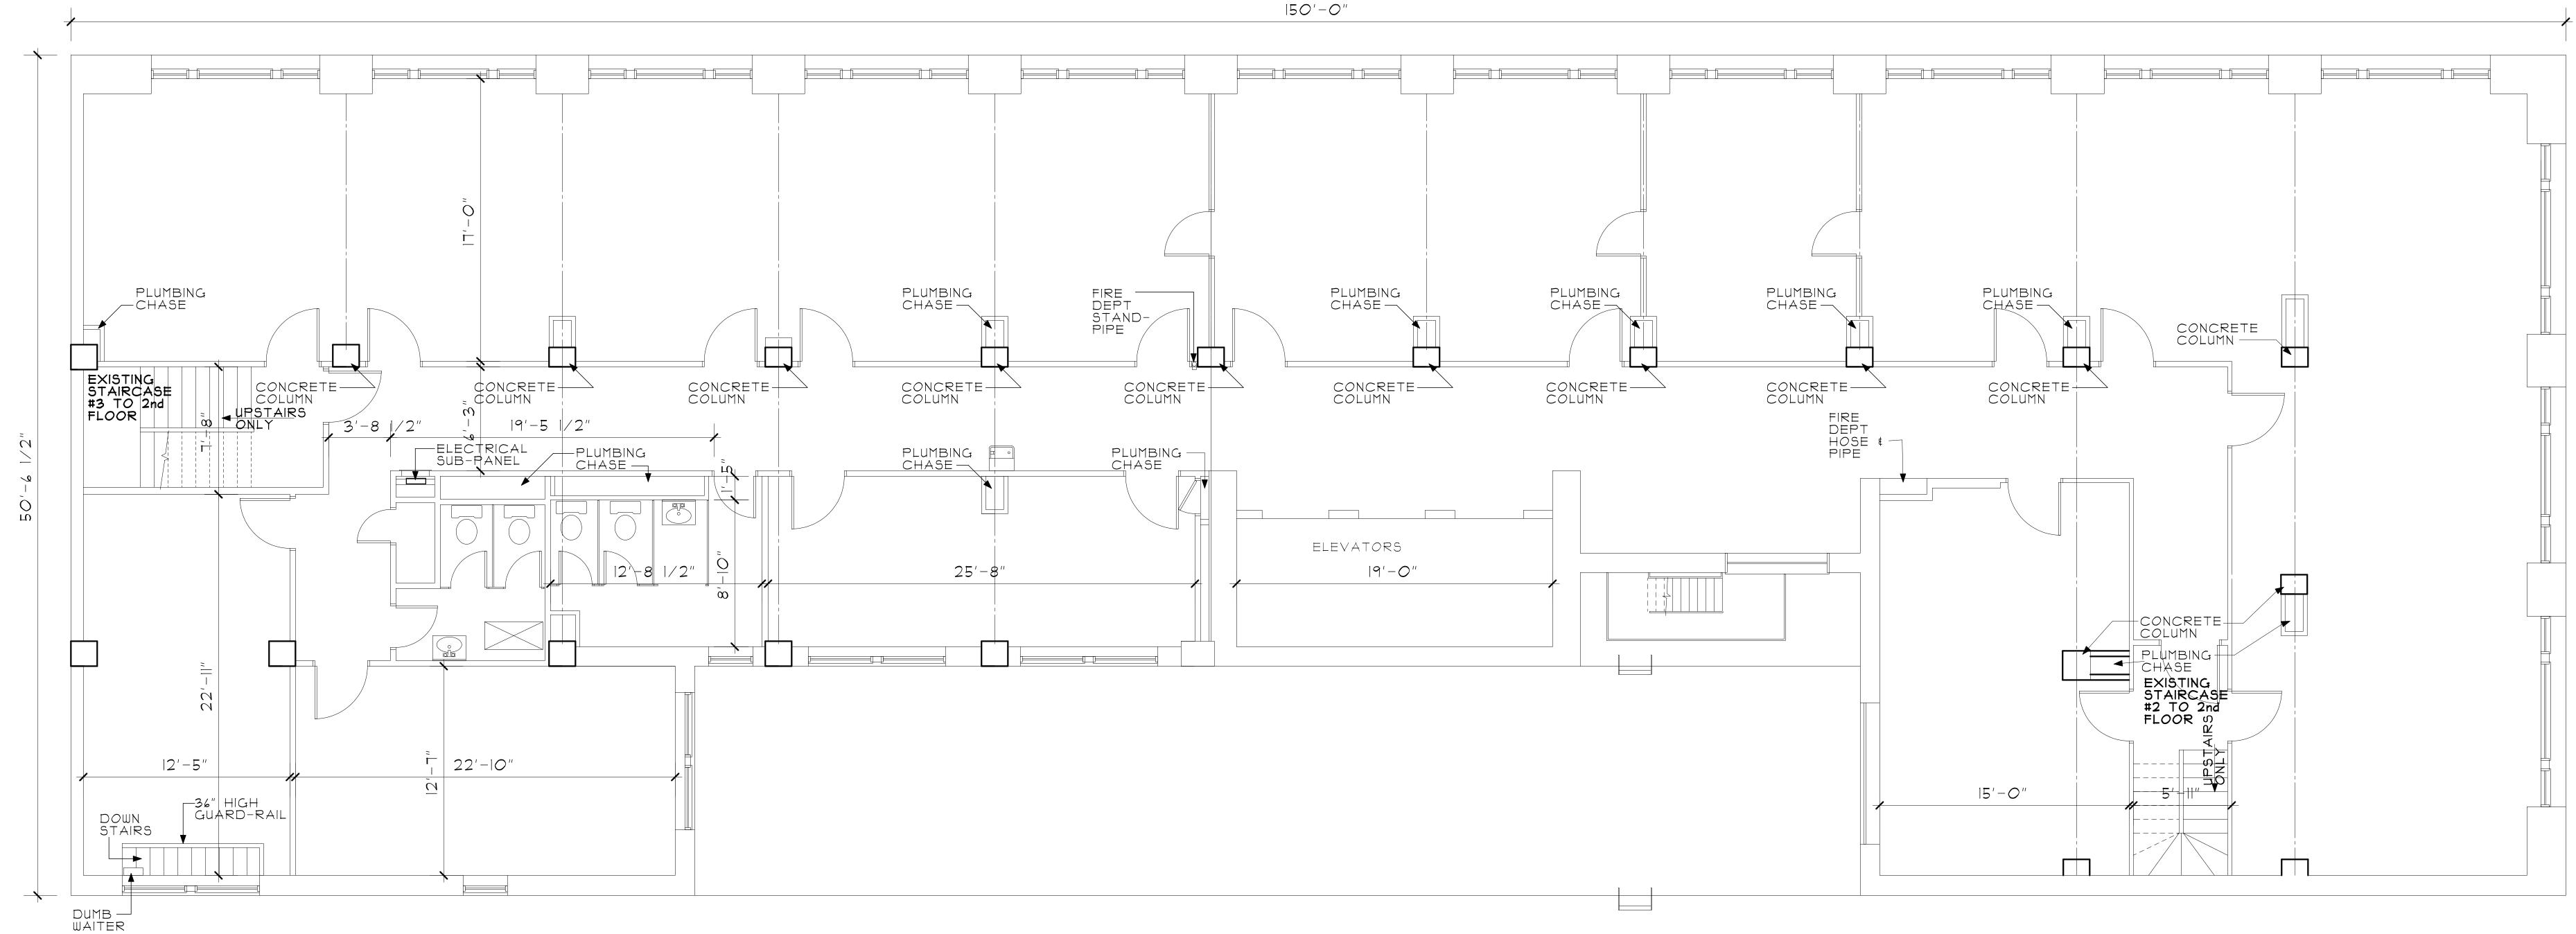

EXISTING SECOND FLOOR PLAN

- SCALE: 3/16'' = 1'-0''

APPL. NO. P22-01922 EXHIBIT F-2 DATE 06/28/2022 PLANNING REVIEW BY\_ \_\_DATE\_\_\_\_ TRAFFIC ENG. \_ DATE\_\_ APPROVED BY\_ CITY OF FRESNO DARM DEPT