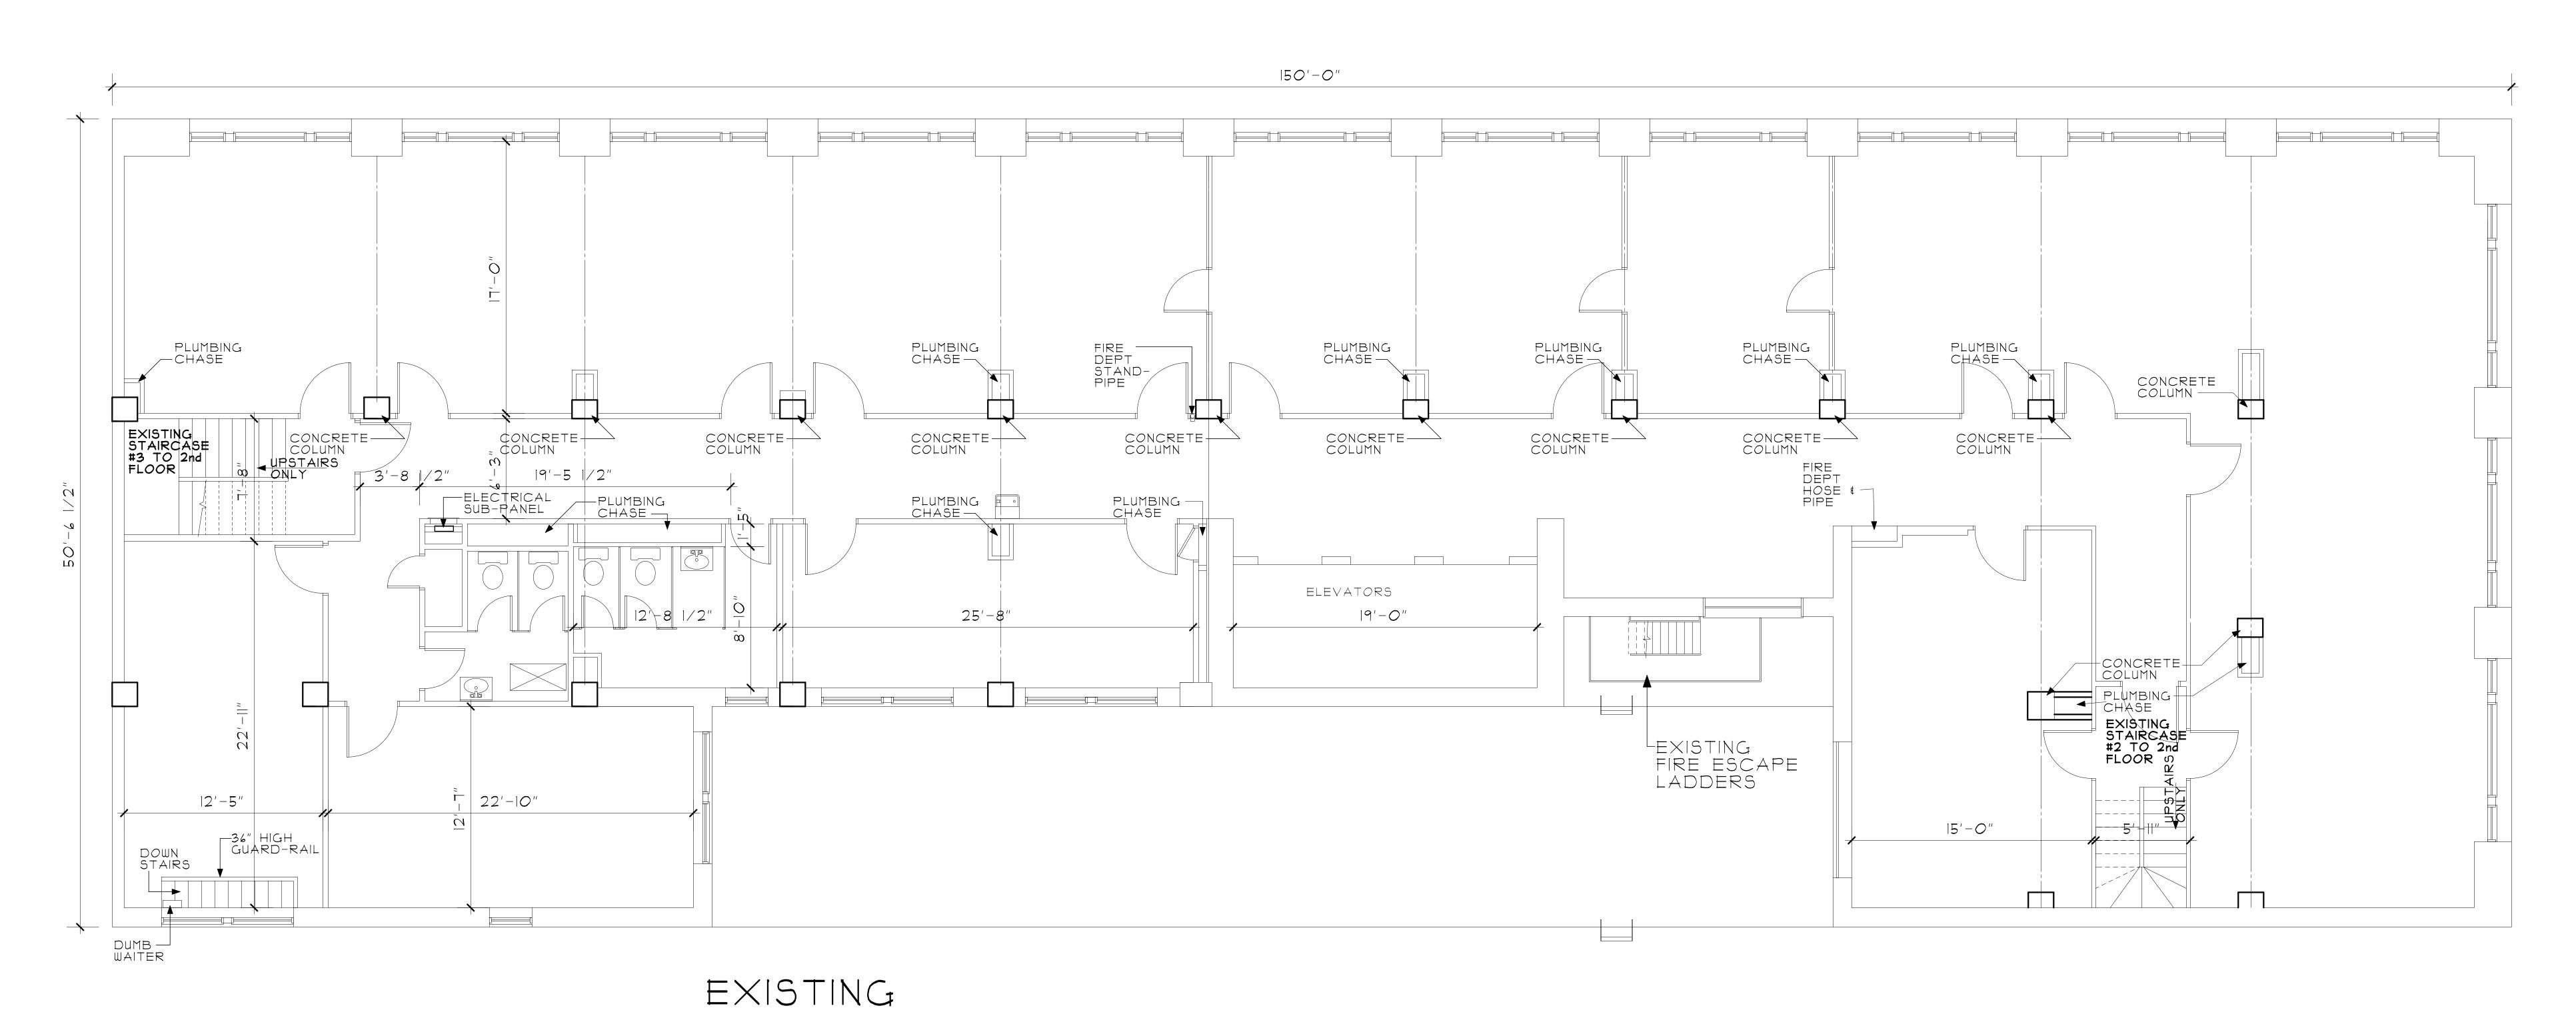

EXISTING SECOND FLOOR PLAN

- SCALE: 3/16'' = 1'-0''

APPL. NO. P22-01922 EXHIBIT F-2 DATE 06/28/2022 PLANNING REVIEW BY\_ \_\_DATE\_\_\_\_ TRAFFIC ENG. \_ DATE\_\_ APPROVED BY\_ CITY OF FRESNO DARM DEPT