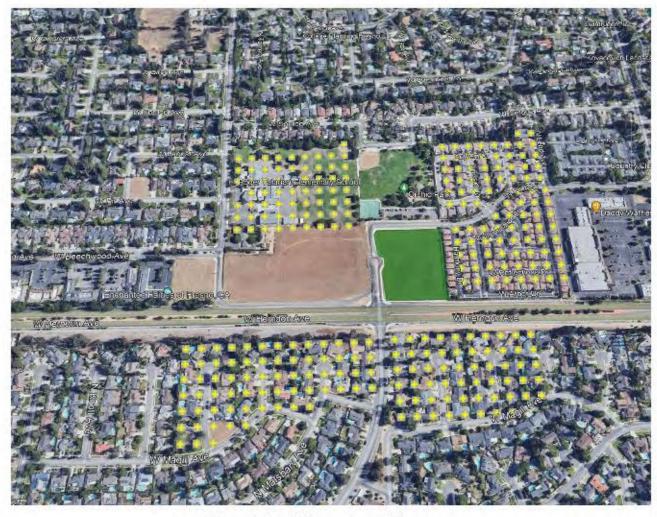

### **OBJECTIONS**

We would like to object to the Notice of Intent to Adopt a Mitigated Negative Declaration listed with Parcel Number P24-00794 even though it is a city wide text code amendment.

This would affect three parcels in our neighborhood that are currently zoned for office and potentially a number of existing offices. We already have one parcel zoned for high density multi family. This parcel at Prospect and Herndon was rezoned as part of the 2030 rezone during the Holiday Season in 2015 with no input from nearby residents.

The City has created the problems that make multi family development in this neighborhood impractical. We have made the City aware of these problems on NUMEROUS occasions starting with emails to Councilman Karbassi in 2019. We have attended numerous meetings. We delivered 929 signatures to the Planning Department on 9/20/21 and again in May 2024. These signatures were attached to a document that noted:

- 1) Inadequate parking for Orchid Park. The parking was inadequate for what they planned the park to be from day 1. It should be noted that original property owners paid park fees and had to wait 10 or more years for the park to be finally built. Councilman Karbassi has acknowledged this problem but it hasn't been fixed. Mayor Jerry Dyer has said that these "neighborhood parks have become regional parks." It should be noted that the Pickleball courts at Orchid Park are one of the most popular in the city. The parking lot often barely accommodates this.
- 2) No street parking for the vehicles that will be generated by new developments. The parking requirements listed by a state code used by the Planning Department are totally inadequate for multi family housing.
- 3) The small short street (Prospect) with the POORLY DESIGNED ROUNDABOUT and unworkable traffic flow on one of the two access roads into the neighborhood. The city has long promised to run Fir through to Valentine Avenue when they build the park. It was promised again when Leo Wilson built a large housing development adjacent to the park. Just this year it was considered but then cancelled by Councilman Karbassi at the budget hearing. Jerry Dyer now says those promises from the city are "too old."
- 4) Altered traffic patterns throughout the neighborhood as a result of people avoiding Prospect

### Dear Ms. Asadoorian:

I am writing to object to the Notice of Intent to Adopt a Mitigated Negative Declaration regarding Parcel P24-00794 and the reconsideration of Building App. No. P21-00989 that previously failed to gain approval by Project Review Committee, the Fresno Planning Commission, and the City Council for numerous problematic issues.. The 82 unit 3 and 4 story apartment complex at Herndon Avenue and N. Prospect Avenue as proposed should not be built as currently planned for a number of significant reasons that present several potential risks and liability for future residents of the facility.

### These include:

- Building evacuation in case of fire,
- 2. Access to the proposed project off Prospect by the fire department,
- Safe pedestrian pathways from the proposed project to the H. Roger Tatarian elementary school.
- Increased traffic thru the poorly configured and too small traffic circle on Prospect, north of Herndon, and
- Inadequate parking spaces for the proposed complex.