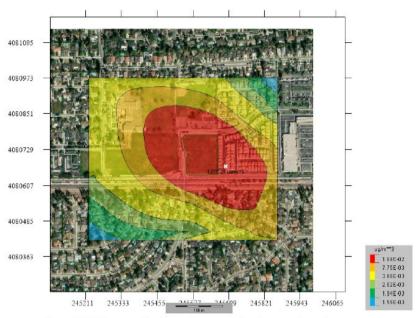

nsitive population – infants less than 3 years old.<sup>40</sup> The maximum risk for exposure during construction is 21.5 in 1,000,000, which is greater than the 20 in 1,000,000 threshold set

.

<sup>&</sup>lt;sup>38</sup> *Id* at p. 6.

<sup>&</sup>lt;sup>39</sup> Guidance for Assessing and Mitigating Air Quality Impacts, San Joaquin Valley Air Pollution Control District, p. 86, available at <a href="https://www.valleyair.org/transportation/GAMAQI-2015/FINAL-DRAFT-GAMAQI.PDF#page=86">https://www.valleyair.org/transportation/GAMAQI-2015/FINAL-DRAFT-GAMAQI.PDF#page=86</a>
<sup>40</sup> Clark Comments, pg. 10.



forth by the SJVAPCD for the maximally exposed individual. Dr. Clark's modeling even shows which receptors will be subject to these potentially significant impacts.<sup>41</sup>



Figure 6: Model output showing DPM concentrations from 2024 through 2025

As a result of these significant effects, the 7056 North Prospect Project did not qualify for any CEQA exemption, including a Class 32 exemption. Here, the Project would allow projects the same size as the 7056 North Prospect Project *and up to 2.5 times larger to not undergo any site-specific analysis*. Thus, it is fair to conclude those projects also could create significant impacts that must be disclosed and mitigated in an EIR.

# B. There is Substantial Evidence Supporting a Fair Argument that the MND Underestimates and Fails to Properly Mitigate Noise Impacts

1. The City Lacks Substantial Evidence to Conclude That the Project's Noise Impacts From Construction are Less Than Significant

The MND states that th