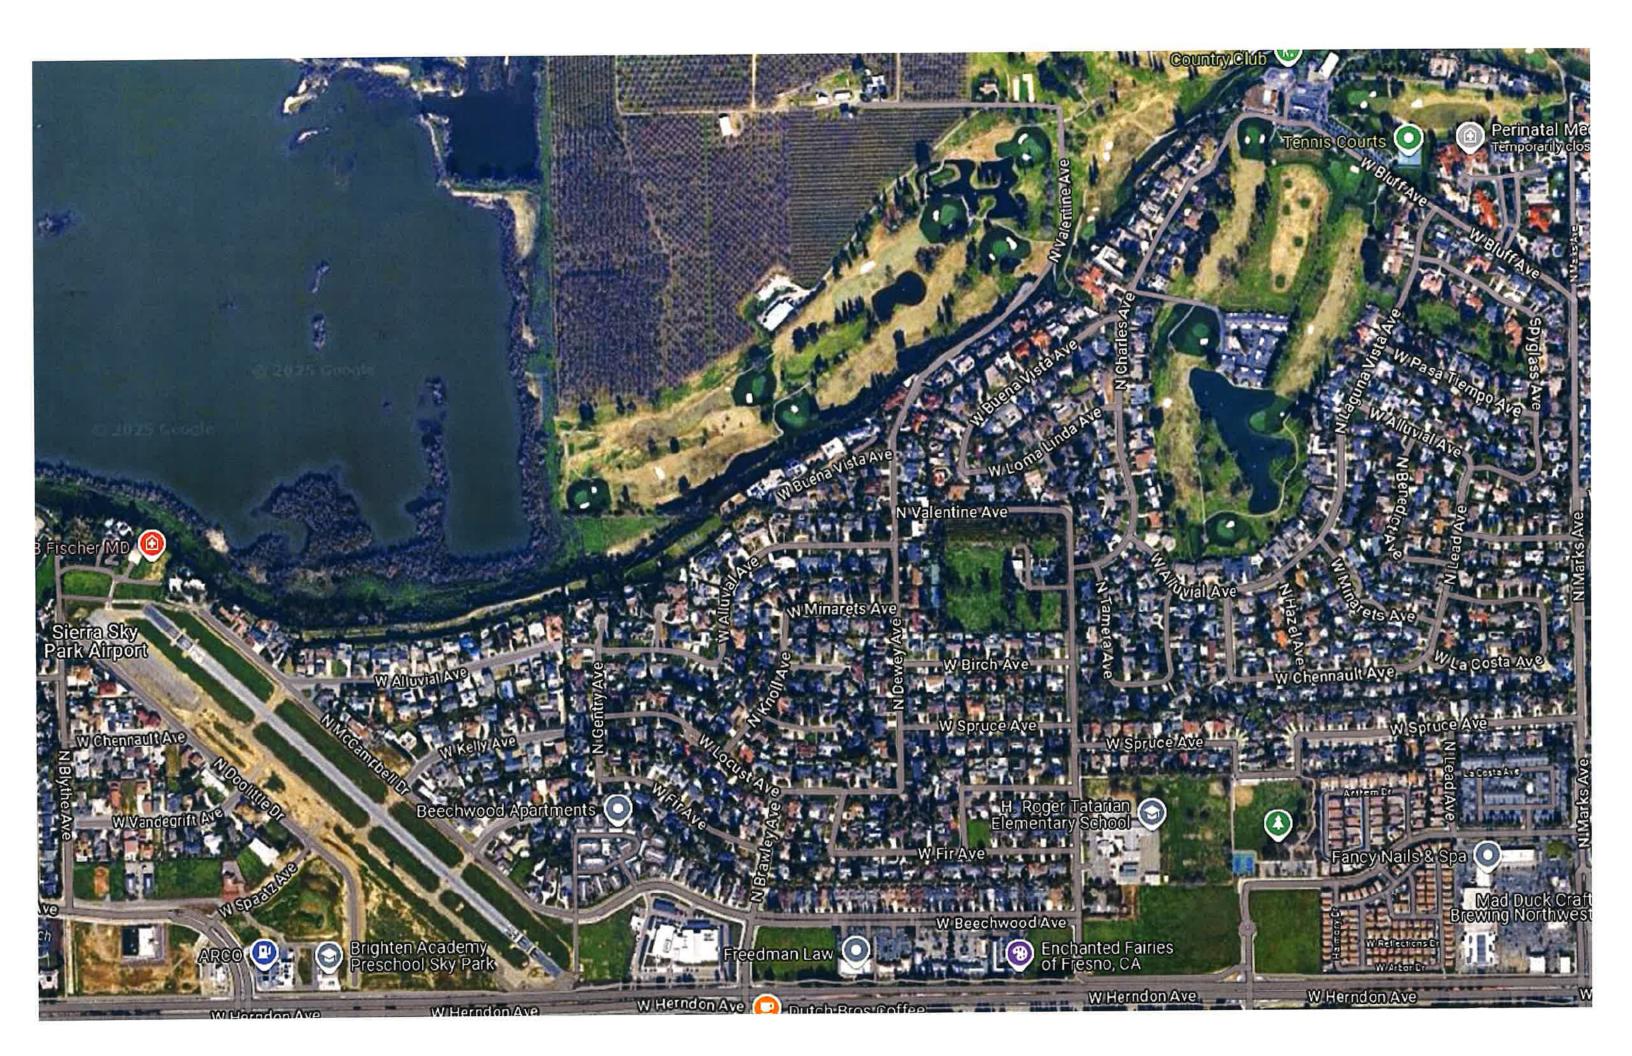

The City has created the problems that make multi family development in this neighborhood impractical. We have made the City aware of these problems on NUMEROUS occasions starting with emails to Councilman Karbassi in 2019. We have attended numerous meetings. We delivered 929 signatures to the Planning Department on 9/20/21 and again in May 2024. These signatures were attached to a document that noted:

- 1) Inadequate parking for Orchid Park. The parking was inadequate for what they planned the park to be from day 1. It should be noted that original property owners paid park fees and had to wait 10 or more years for the park to be finally built. Councilman Karbassi has acknowledged this problem but it hasn't been fixed. Mayor Jerry Dyer has said that these "neighborhood parks have become regional parks." It should be noted that the Pickleball courts at Orchid Park are one of the most popular in the city. The parking lot often barely accommodates this.
- 2) No street parking for the vehicles that will be generated by new developments. The parking requirements listed by a state code used by the Planning Department are totally inadequate for multi family housing.
- 3) The small short street (Prospect) with the POORLY DESIGNED ROUNDABOUT and unworkable traffic flow on one of the two access roads into the neighborhood. The city has long promised to run Fir through to Valentine Avenue when they build the park. It was promised again when Leo Wilson built a large housing development adjacent to the park. Just this year it was considered but then cancelled by Councilman Karbassi at the budget hearing. Jerry Dyer now says those promises from the city are "too old."
- 4) Altered traffic patterns throughout the neighborhood as a result of people avoiding Prospect

and using Brawley Avenue instead. Again the city is adding higher density on each parcel leading to roads through the neighborhood that were not designed to handle that traffic. With each new development the quality of life in the existing neighborhood has deteriorated.

- 5) School safety. There should be a direct path from both the existing new developments and the proposed new ones for children to walk to their elementary school. The City Manager, Georgeanne White says that, "they are not required to provide one." The neighborhood is already choked with traffic at peak pick up and drop off times. It is not safe for children to navigate alone which generates even more traffic.
- 6) Public Safety Vehicles. Ambulance and Fire Department vehicles have trouble navigating the roundabout and when Valentine is clogged with traffic, they cannot access the neighborhood NOW.
- 7) Noise and Air Pollution. Herndon is exponentially busier than it was when the neighborhood was developed. There is a lot more noise that can be heard from blocks away. Sirens, gunning engines, and just the heavier traffic can be heard blocks away.
- 8) Ingress and egress. The City is allowing ingress and egress on the two main feeder streets on proposed plans for new developments. This will exacerbate the congestion on these streets at peak times and cause traffic to back up onto Herndon Avenue.