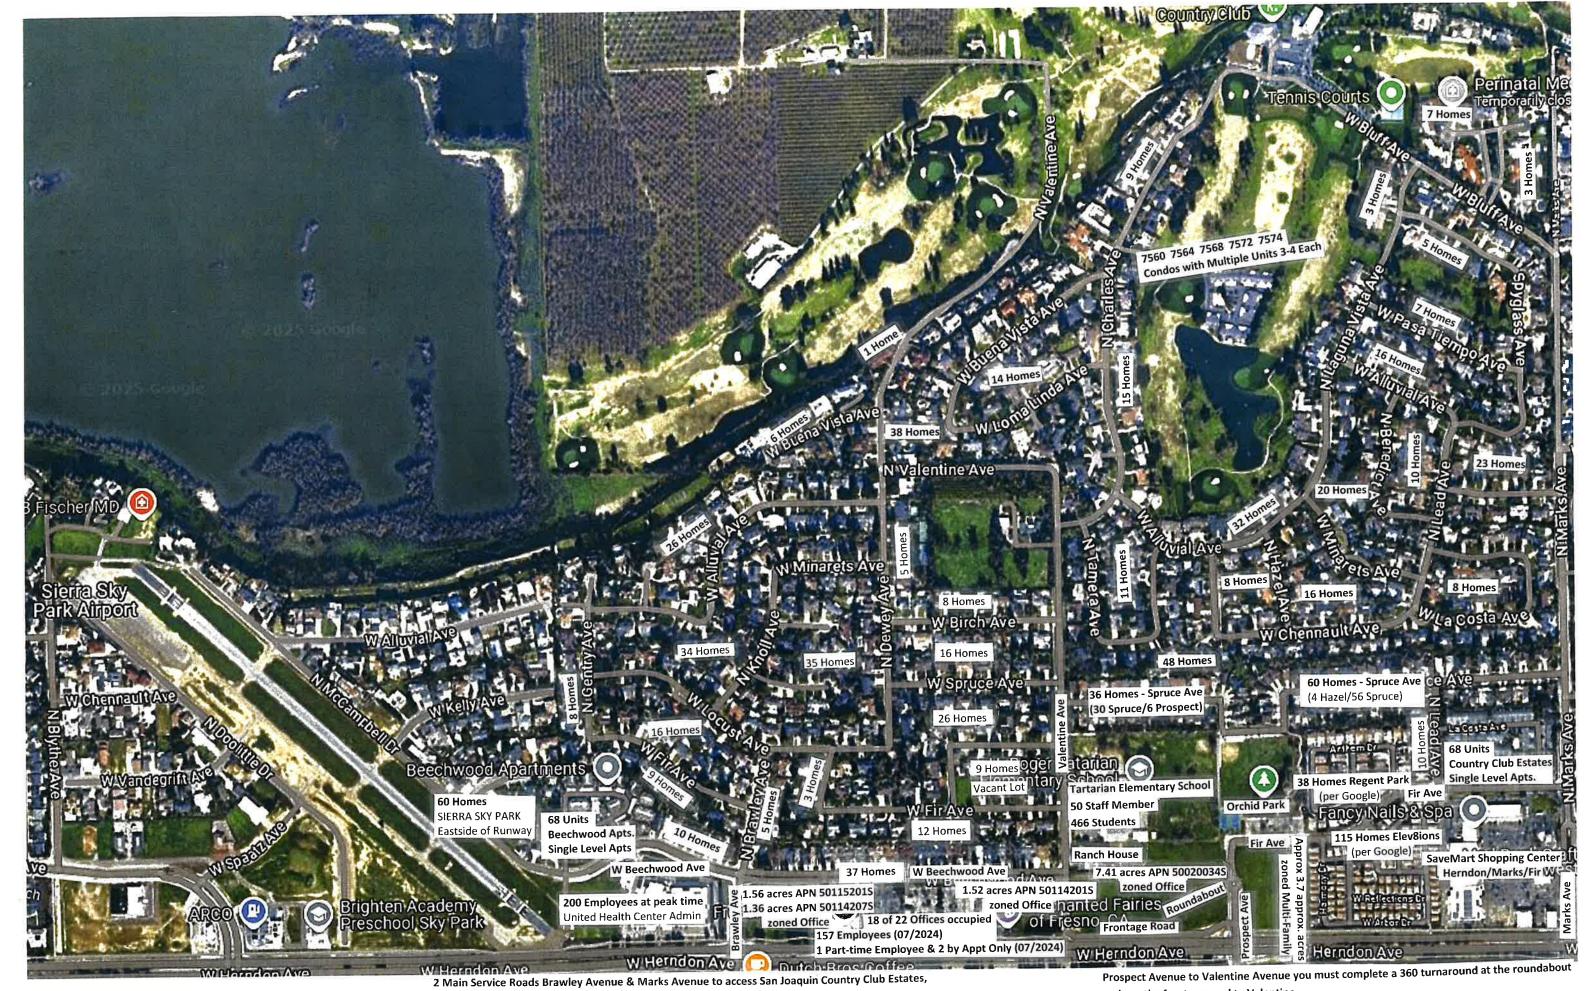

The City has created the problems that make multi family development in this neighborhood impractical. We have made the City aware of these problems on NUMEROUS occasions starting with emails to Councilman Karbassi in 2019. We have attended numerous meetings. We delivered 929 signatures to the Planning Department on 9/20/21 and again in May 2024. These signatures were attached to a document that noted:

- 1) Inadequate parking for Orchid Park. The parking was inadequate for what they planned the park to be from day 1. It should be noted that original property owners paid park fees and had to wait 10 or more years for the park to be finally built. Councilman Karbassi has acknowledged this problem but it hasn't been fixed. Mayor Jerry Dyer has said that these "neighborhood parks have become regional parks." It should be noted that the Pickleball courts at Orchid Park are one of the most popular in the city. The parking lot often barely accommodates this.
- 2) No street parking for the vehicles that will be generated by new developments. The parking requirements listed by a state code used by the Planning Department are totally inadequate for multi family housing.
- 3) The small short street (Prospect) with the POORLY DESIGNED ROUNDABOUT and unworkable traffic flow on one of the two access roads into the neighborhood. The city has long promised to run Fir through to Valentine Avenue when they build the park. It was promised again when Leo Wilson built a large housing development adjacent to the park. Just this year it was considered but then cancelled by Councilman Karbassi at the budget hearing. Jerry Dyer now says those promises from the city are "too old."
- 4) Altered traffic patterns throughout the neighborhood as a result of people avoiding Prospect

and using Brawley Avenue instead. Again the city is adding higher density on each parcel leading to roads through the neighborhood that were not designed to handle that traffic. With each new development the quality of life in the existing neighborhood has deteriorated.

- 5) School safety. There should be a direct path from both the existing new developments and the proposed new ones for children to walk to their elementary school. The City Manager, Georgeanne White says that, "they are not required to provide one." The neighborhood is already choked with traffic at peak pick up and drop off times. It is not safe for children to navigate alone which generates even more traffic.
- 6) Public Safety Vehicles. Ambulance and Fire Department vehicles have trouble navigating the roundabout and when Valentine is clogged with traffic, they cannot access the neighborhood NOW.
- 7) Noise and Air Pollution. Herndon is exponentially busier than it was when the neighborhood was developed. There is a lot more noise that can be heard from blocks away. Sirens, gunning engines, and just the heavier traffic can be heard blocks away.
- 8) Ingress and egress. The City is allowing ingress and egress on the two main feeder streets on proposed plans for new developments. This will exacerbate the congestion on these streets at peak times and cause traffic to back up onto Herndon Avenue.