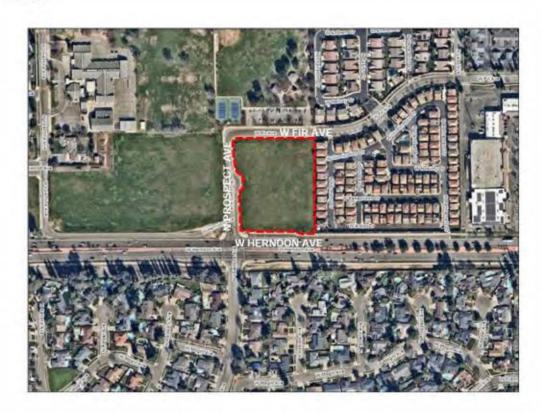

### **OBJECTIONS**

We would like to object to the Notice of Intent to Adopt a Mitigated Negative Declaration listed with Parcel Number P24-00794 even though it is a city wide text code amendment.

This would affect three parcels in our neighborhood that are currently zoned for office and potentially a number of existing offices. We already have one parcel zoned for high density multi family. This parcel at Prospect and Herndon was rezoned as part of the 2030 rezone during the Holiday Season in 2015 with no input from nearby residents.

The City has created the problems that make multi family development in this neighborhood impractical. We have made the City aware of these problems on NUMEROUS occasions starting with emails to Councilman Karbassi in 2019. We have attended numerous meetings. We delivered 929 signatures to the Planning Department on 9/20/21 and again in May 2024. These signatures were attached to a document that noted:

- 1) Inadequate parking for Orchid Park. The parking was inadequate for what they planned the park to be from day 1. It should be noted that original property owners paid park fees and had to wait 10 or more years for the park to be finally built. Councilman Karbassi has acknowledged this problem but it hasn't been fixed. Mayor Jerry Dyer has said that these "neighborhood parks have become regional parks." It should be noted that the Pickleball courts at Orchid Park are one of the most popular in the city. The parking lot often barely accommodates this.
- 2) No street parking for the vehicles that will be generated by new developments. The parking requirements listed by a state code used by the Planning Department are totally inadequate for multi family housing.
- 3) The small short street (Prospect) with the POORLY DESIGNED ROUNDABOUT and unworkable traffic flow on one of the two access roads into the neighborhood. The city has long promised to run Fir through to Valentine Avenue when they build the park. It was promised again when Leo Wilson built a large housing development adjacent to the park. Just this year it was considered but then cancelled by Councilman Karbassi at the budget hearing. Jerry Dyer now says those promises from the city are "too old."
- 4) Altered traffic patterns throughout the neighborhood as a result of people avoiding Prospect

### Dear Ms. Asadoorian:

I am writing to object to the Notice of Intent to Adopt a Mitigated Negative Declaration regarding Parcel P24-00794 and the reconsideration of Building App. No. P21-00989 that previously failed to gain approval by Project Review Committee, the Fresno Planning Commission, and the City Council for numerous problematic issues.. The 82 unit 3 and 4 story apartment complex at Herndon Avenue and N. Prospect Avenue as proposed should not be built as currently planned for a number of significant reasons that present several potential risks and liability for future residents of the facility.

### These include:

- Building evacuation in case of fire,
- 2. Access to the proposed project off Prospect by the fire department,
- Safe pedestrian pathways from the proposed project to the H. Roger Tatarian elementary school.
- Increased traffic thru the poorly configured and too small traffic circle on Prospect, north of Herndon, and
- Inadequate parking spaces for the proposed complex.