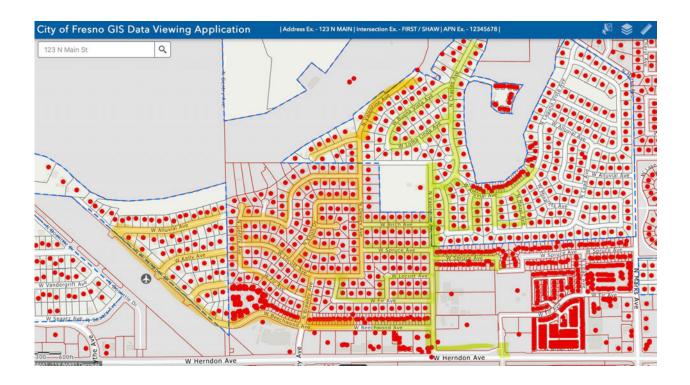

### **OBJECTIONS**

We would like to object to the Notice of Intent to Adopt a Mitigated Negative Declaration listed with Parcel Number P24-00794 even though it is a city wide text code amendment.

This would affect three parcels in our neighborhood that are currently zoned for office and potentially a number of existing offices. We already have one parcel zoned for high density multi family. This parcel at Prospect and Herndon was rezoned as part of the 2030 rezone during the Holiday Season in 2015 with no input from nearby residents.

- 1) Inadequate parking for Orchid Park. The parking was inadequate for what they planned the park to be from day 1. It should be noted that original property owners paid park fees and had to wait 10 or more years for the park to be finally built. Councilman Karbassi has acknowledged this problem but it hasn't been fixed. Mayor Jerry Dyer has said that these "neighborhood parks have become regional parks." It should be noted that the Pickleball courts at Orchid Park are one of the most popular in the city. The parking lot often barely accommodates this.
- 2) No street parking for the vehicles that will be generated by new developments. The parking requirements listed by a state code used by the Planning Department are totally inadequate for multi family housing.
- 3) The small short street (Prospect) with the POORLY DESIGNED ROUNDABOUT and unworkable traffic flow on one of the two access roads into the neighborhood. The city has long promised to run Fir through to Valentine Avenue when they build the park. It was promised again when Leo Wilson built a large housing development adjacent to the park. Just this year it was considered but then cancelled by Councilman Karbassi at the budget hearing. Jerry Dyer now says those promises from the city are "too old."
- 4) Altered traffic patterns throughout the neighborhood as a result of people avoiding Prospect

### Dear Ms. Asadoorian:

I am writing to object to the Notice of Intent to Adopt a Mitigated Negative Declaration regarding Parcel P24-00794 and the reconsideration of Building App. No. P21-00989 that previously failed to gain approval by Project Review Committee, the Fresno Planning Commission, and the City Council for numerous problematic issues.. The 82 unit 3 and 4 story apartment complex at Herndon Avenue and N. Prospect Avenue as proposed should not be built as currently planned for a number of significant reasons that present several potential risks and liability for future residents of the facility.

### These include:

- Building evacuation in case of fire,
- 2. Access to the proposed project off Prospect by the fire department,
- Safe pedestrian pathways from the proposed project to the H. Roger Tatarian elementary school.
- Increased traffic thru the poorly configured and too small traffic circle on Prospect, north of Herndon, and
- Inadequate parking spaces for the proposed complex.

N. Prospect Avenue itself is too narrow at the level of the tiny turn-around circle to accommodate a pickup truck towing a moderate-sized trailer. I question the ability of a fire ladder truck to negotiate a turn into the proposed complex especially if and when facility residents are attempting to move their vehicles to safety. These difficulties would certainly delay both fire fighter evacuations of facility residents and delay implementation of fire fighting efforts.

The poorly designed connection of N. Valentine Avenue to Herndon Avenue, where N. Valentine becomes a frontage road that enters Prospect Avenue from the West, has already created a significant obstacle to the smooth flow of traffic from N. Valentine onto Herndon Avenue. Complicating the flow of traffic further at N. Prospect and Herndon by adding additional traffic from an 82 unit apartment complex will lead to undue congestion and innumerable fender-bender accidents along N. Prospect.