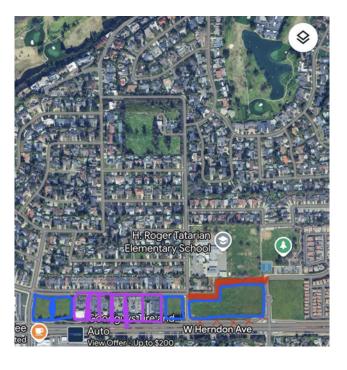

### **OBJECTIONS**

We would like to object to the Notice of Intent to Adopt a Mitigated Negative Declaration listed with Parcel Number P24-00794 even though it is a city wide text code amendment.

This would affect three parcels in our neighborhood that are currently zoned for office and potentially a number of existing offices. We already have one parcel zoned for high density multi family. This parcel at Prospect and Herndon was rezoned as part of the 2030 rezone during the Holiday Season in 2015 with no input from nearby residents.

- 1) Inadequate parking for Orchid Park. The parking was inadequate for what they planned the park to be from day 1. It should be noted that original property owners paid park fees and had to wait 10 or more years for the park to be finally built. Councilman Karbassi has acknowledged this problem but it hasn't been fixed. Mayor Jerry Dyer has said that these "neighborhood parks have become regional parks." It should be noted that the Pickleball courts at Orchid Park are one of the most popular in the city. The parking lot often barely accommodates this.
- 2) No street parking for the vehicles that will be generated by new developments. The parking requirements listed by a state code used by the Planning Department are totally inadequate for multi family housing.
- 3) The small short street (Prospect) with the POORLY DESIGNED ROUNDABOUT and unworkable traffic flow on one of the two access roads into the neighborhood. The city has long promised to run Fir through to Valentine Avenue when they build the park. It was promised again when Leo Wilson built a large housing development adjacent to the park. Just this year it was considered but then cancelled by Councilman Karbassi at the budget hearing. Jerry Dyer now says those promises from the city are "too old."
- 4) Altered traffic patterns throughout the neighborhood as a result of people avoiding Prospect

### Dear Ms. Asadoorian:

I am writing to object to the Notice of Intent to Adopt a Mitigated Negative Declaration regarding Parcel P24-00794 and the reconsideration of Building App. No. P21-00989 that previously failed to gain approval by Project Review Committee, the Fresno Planning Commission, and the City Council for numerous problematic issues.. The 82 unit 3 and 4 story apartment complex at Herndon Avenue and N. Prospect Avenue as proposed should not be built as currently planned for a number of significant reasons that present several potential risks and liability for future residents of the facility.

### These include:

- Building evacuation in case of fire,
- 2. Access to the proposed project off Prospect by the fire department,
- Safe pedestrian pathways from the proposed project to the H. Roger Tatarian elementary school.
- Increased traffic thru the poorly configured and too small traffic circle on Prospect, north of Herndon, and
- Inadequate parking spaces for the proposed complex.

N. Prospect Avenue itself is too narrow at the level of the tiny turn-around circle to accommodate a pickup truck towing a moderate-sized trailer. I question the ability of a fire ladder truck to negotiate a turn into the proposed complex especially if and when facility residents are attempting to move their vehicles to safety. These difficulties would certainly delay both fire fighter evacuations of facility residents and delay implementation of fire fighting efforts.

The poorly designed connection of N. Valentine Avenue to Herndon Avenue, where N. Valentine becomes a frontage road that enters Prospect Avenue from the West, has already created a significant obstacle to the smooth flow of traffic from N. Valentine onto Herndon Avenue. Complicating the flow of traffic further at N. Prospect and Herndon by adding additional traffic from an 82 unit apartment complex will lead to undue congestion and innumerable fender-bender accidents along N. Prospect.