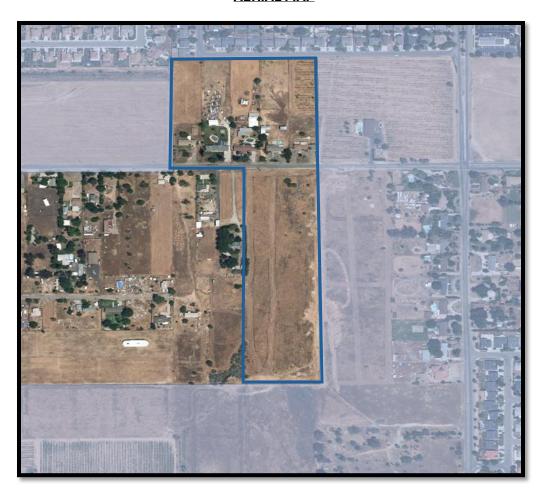

#### **AERIAL MAP**

## **Applications**

Annexation Application No. P22-03846

Pre-zone Application No. P22-04069

## APN:

511-011-06, 510-210-03, 510-210-01 510-210-02, 510-210-06, 510-210-07 North and south side of West Ashlan Avenue between North Polk and North Gregory Avenues.

# **Zone District**

Current: Fresno County
RR/NB (Rual
Residential/Neighborhood
Beautification)
Proposed: 9.7 acres to RS5/cz (Single -Family
Residential, Medium
Density/conditions of zoning)

9.5 acres to RS-5/ANX (Single-Family Residential, Medium Density/Annexed Rural Residential Transitional Overlay)

# **Land Use Designation**

Medium Density Residential

## **LEGEND**

Pre-zone & Annexation Boundary

±20.2 acres