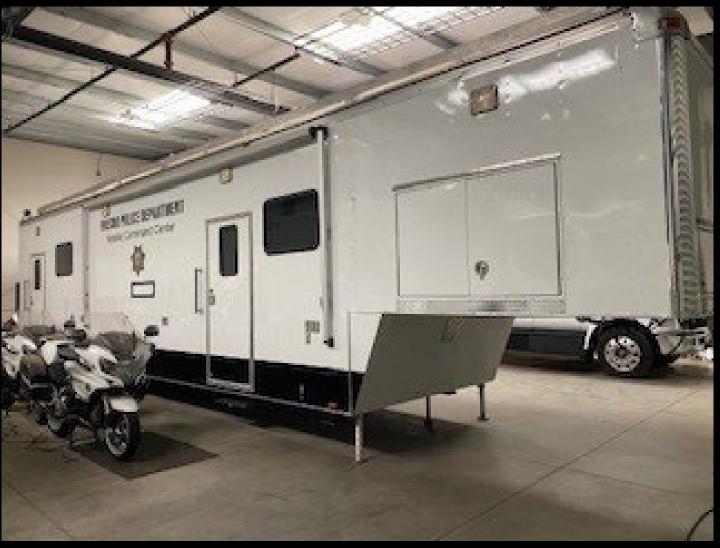

# FPD Mobile Command Center/Crisis Negotiation Team vehicle (Category 5)

SRT Van
(Category 5)

Reference :
Fresno Police Department Military Equipment Inventory,
April 12, 2022, Page 6

SWAT
Command
Vehicle
(Category 5)