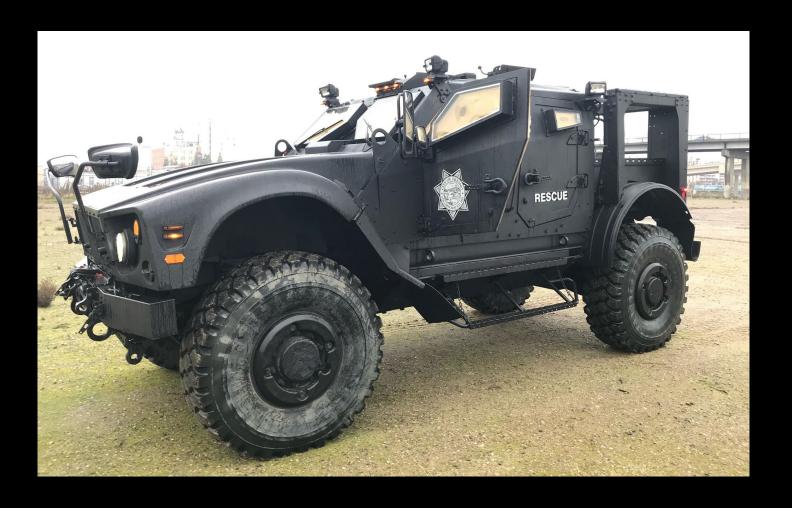

Armored
Personnel Carrier
( Category 2 & 3)

# Reference :

MRAP Armored
Personnel
Carrier
(Category 2)

Reference :
Fresno Police Department Military Equipment Inventory,
April 12, 2022, Page 4