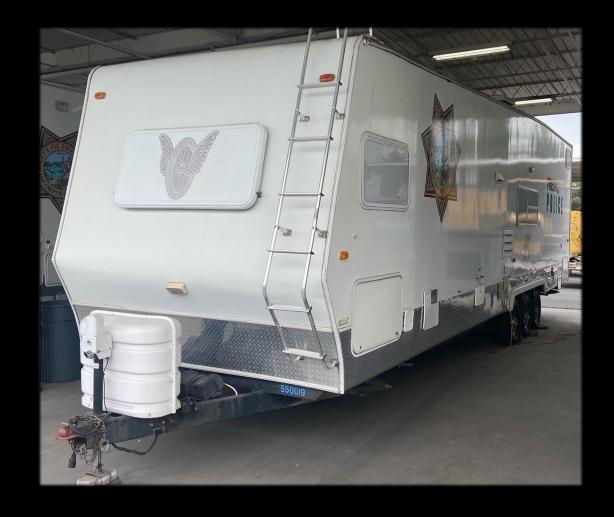

# FPD Mobile Command Center/Crisis Negotiation Team vehicle (Category 5)

SRT Van
(Category 5)

Reference :
Fresno Police Department Military Equipment Inventory,
April 12, 2022, Page 6

SWAT
Command
Vehicle
(Category 5)