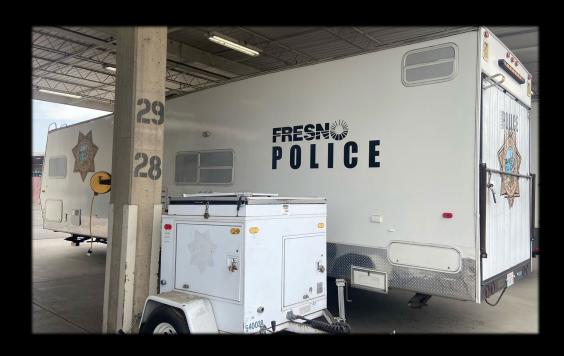

# FPD Mobile Command Center/Crisis Negotiation Team vehicle (Category 5)

SRT Van
(Category 5)

Reference :
Fresno Police Department Military Equipment Inventory,
April 12, 2022, Page 6

SWAT
Command
Vehicle
(Category 5)