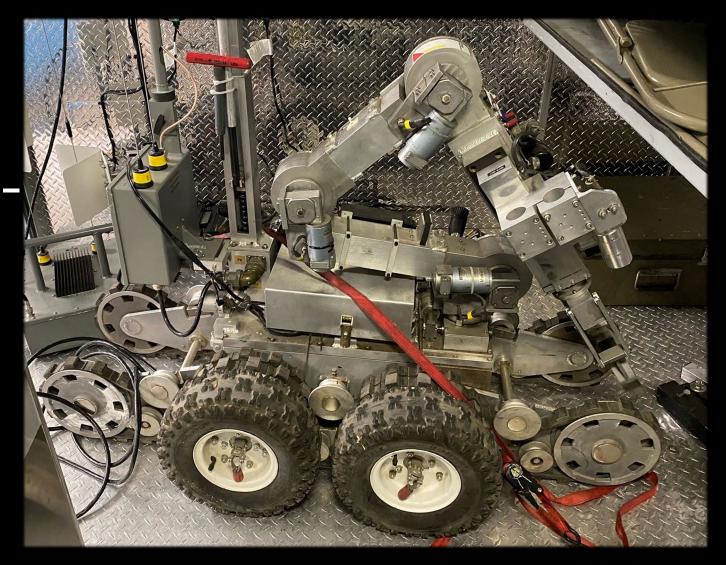

# ANDROS

## Reference:

Robots (Category 1)
EOD Large Unmanned Robot –
Multi-function remote control
ground robot

Reference: