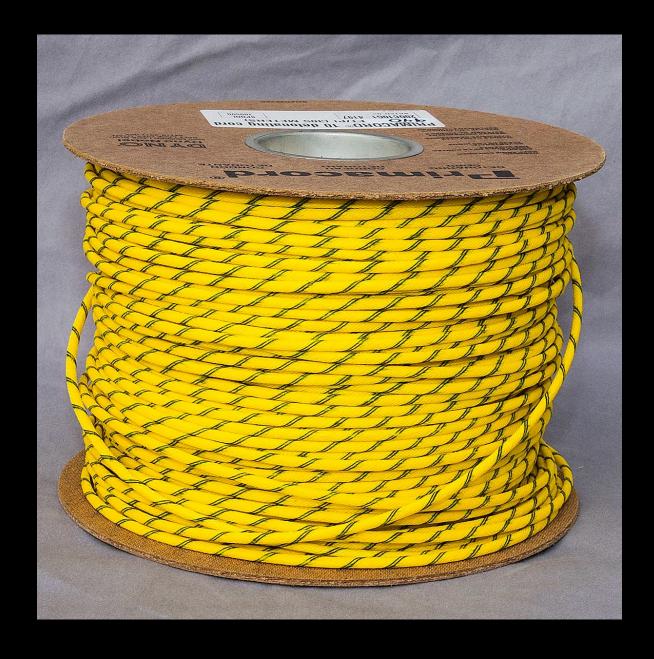

Reference : Fresno Police Department Military Equipment Inventory, April 12, 2022, Page 7

Breeching
Apparatus
(Category 7)
Detonating
Chord