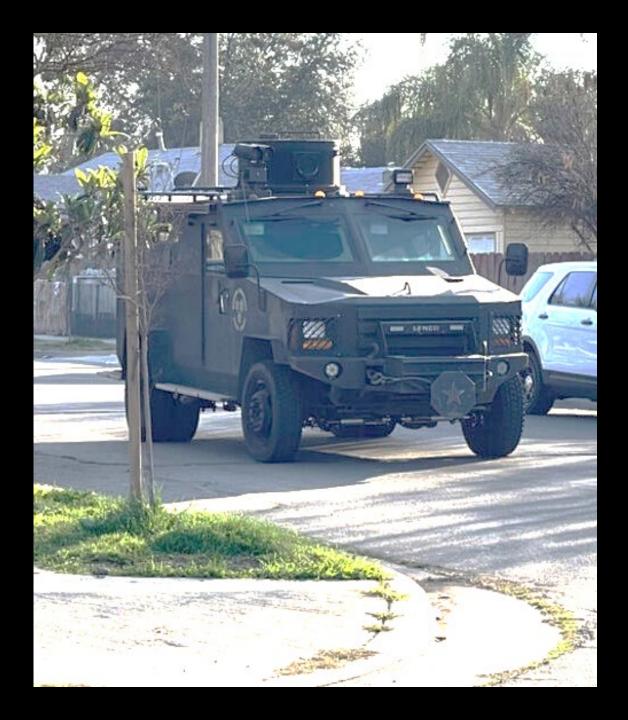

Armored
Personnel Carrier
( Category 2 & 3)

# Reference :

MRAP Armored
Personnel
Carrier
(Category 2)

Reference :
Fresno Police Department Military Equipment Inventory,
April 12, 2022, Page 4