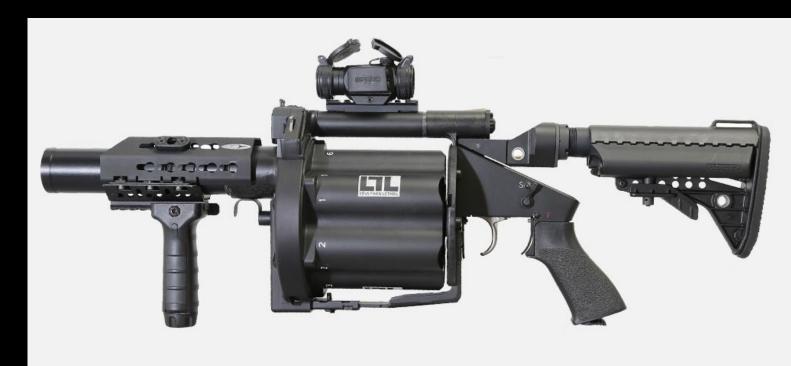

/Crisis Negotiation Team vehicle (Category 5)





SRT Van
(Category 5)



Reference :
Fresno Police Department Military Equipment Inventory,
April 12, 2022, Page 6

SWAT
Command
Vehicle
(Category 5)



Reference : Fresno Police Department Military Equipment Inventory, April 12, 2022, Page 7

Breeching
Apparatus
(Category 7)
Detonating
Chord

## Reference:



# **Equipment Category 9**Patrol Rifle/ SWAT Rifles & Ammunition



Reference:

# **Equipment Category 9**Patrol Rifle/ SWAT Rifles & Ammunition



## Reference:

# Flashbangs (Category 11)

# Reference :



Pepper Ball
Launcher
(Category 12)



# Reference:

# LMT 40mm Tactical Single Launcher (Category 12)



## Reference:

Tipman
Pepperball
SX Launcher
(Category 12)



# Reference:

40mm
Projectile
Launch
Platfrom
(Category 14)







Remington 870 12-gauge shotgun dedicated Less-Lethal bean bag Munition (Category 14)







# **Equipment Uncategorized: Mine Detector- Handheld Metal Detector (Category 15)**



## Reference: