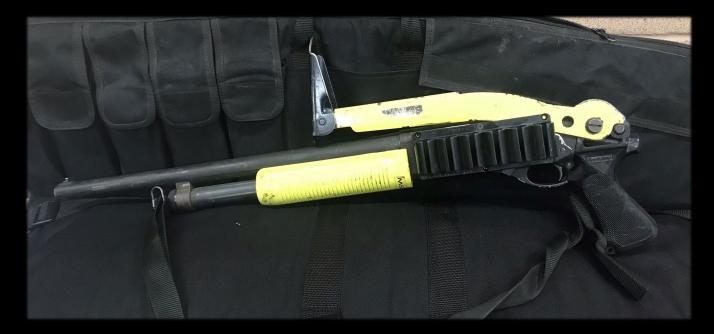

# Reference:

40mm
Projectile
Launch
Platfrom
(Category 14)

Remington 870 12-gauge shotgun dedicated Less-Lethal bean bag Munition (Category 14)