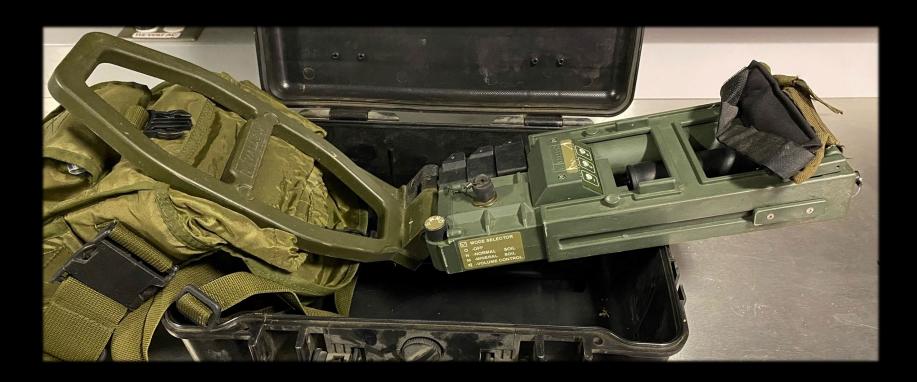

# **Equipment Uncategorized: Mine Detector- Handheld Metal Detector (Category 15)**