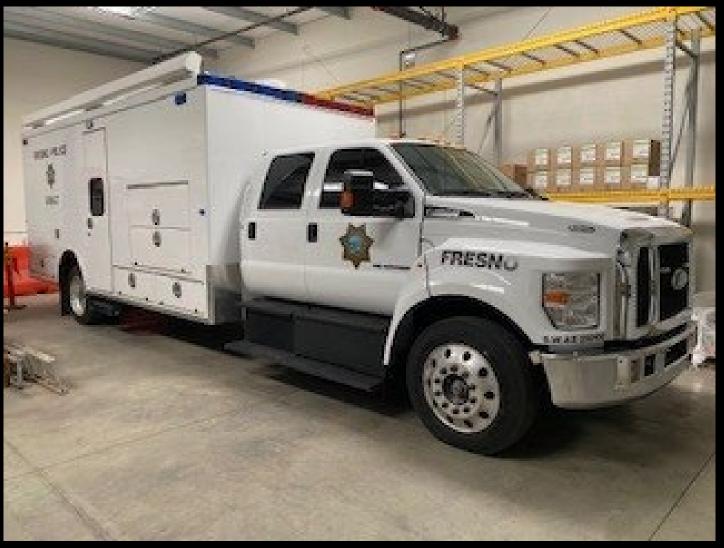

# FPD Mobile Command Center/Crisis Negotiation Team vehicle (Category 5)

SRT Van
(Category 5)

Reference :
Fresno Police Department Military Equipment Inventory,
April 12, 2022, Page 6

SWAT
Command
Vehicle
(Category 5)