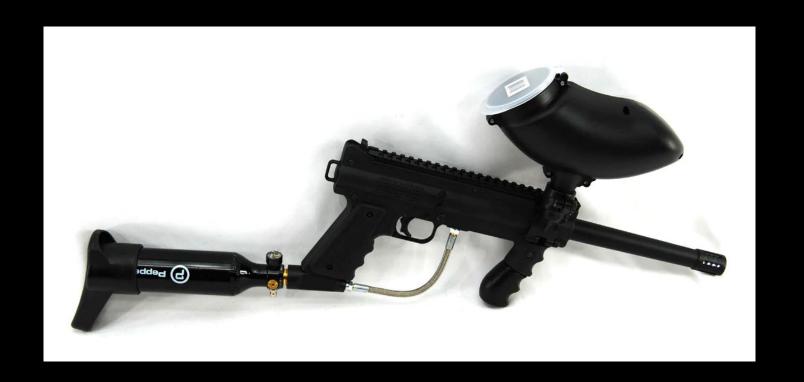

nt Inventory,
April 12, 2022, Page 4

# FPD Mobile Command Center/Crisis Negotiation Team vehicle (Category 5)





SRT Van
(Category 5)



Reference :
Fresno Police Department Military Equipment Inventory,
April 12, 2022, Page 6

SWAT
Command
Vehicle
(Category 5)



Reference : Fresno Police Department Military Equipment Inventory, April 12, 2022, Page 7

Breeching
Apparatus
(Category 7)
Detonating
Chord

## Reference:



# **Equipment Category 9**Patrol Rifle/ SWAT Rifles & Ammunition



Reference:

# **Equipment Category 9**Patrol Rifle/ SWAT Rifles & Ammunition



## Reference:

# Flashbangs (Category 11)

# Reference :



Pepper Ball
Launcher
(Category 12)



# Reference:

# LMT 40mm Tactical Single Launcher (Category 12)



## Reference:

Tipman
Pepperball
SX Launcher
(Category 12)



# Reference:

40mm
Projectile
Launch
Platfrom
(Category 14)







Remington 870 12-gauge shotgun dedicated Less-Lethal bean bag Munition (Category 14)







# **Equipment Uncategorized: Mine Detector- Handheld Metal Detector (Category 15)**



## Reference: