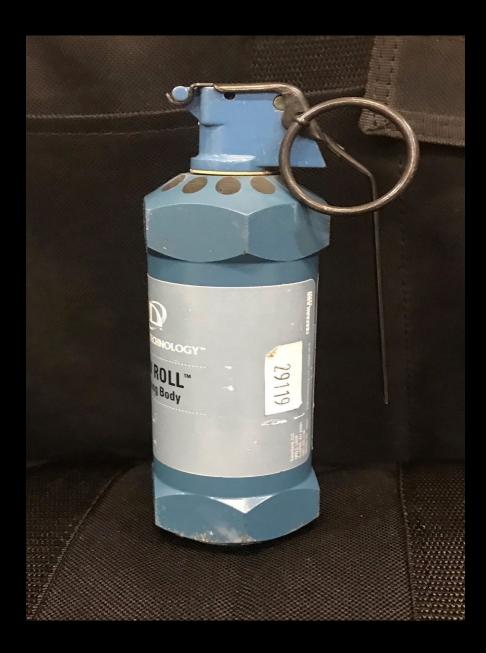

e 3

Armored
Personnel Carrier
( Category 2 & 3)

# Reference :



MRAP Armored
Personnel
Carrier
(Category 2)



Reference :
Fresno Police Department Military Equipment Inventory,
April 12, 2022, Page 4

# FPD Mobile Command Center/Crisis Negotiation Team vehicle (Category 5)





SRT Van
(Category 5)



Reference :
Fresno Police Department Military Equipment Inventory,
April 12, 2022, Page 6

SWAT
Command
Vehicle
(Category 5)



Reference : Fresno Police Department Military Equipment Inventory, April 12, 2022, Page 7

Breeching
Apparatus
(Category 7)
Detonating
Chord

## Reference:



# **Equipment Category 9**Patrol Rifle/ SWAT Rifles & Ammunition



Reference:

# **Equipment Category 9**Patrol Rifle/ SWAT Rifles & Ammunition



## Reference:

# Flashbangs (Category 11)

# Reference :



Pepper Ball
Launcher
(Category 12)



# Reference:

# LMT 40mm Tactical Single Launcher (Category 12)



## Reference:

Tipman
Pepperball
SX Launcher
(Category 12)



# Reference:

40mm
Projectile
Launch
Platfrom
(Category 14)







Remington 870 12-gauge shotgun dedicated Less-Lethal bean bag Munition (Category 14)







# **Equipment Uncategorized: Mine Detector- Handheld Metal Detector (Category 15)**



## Reference: