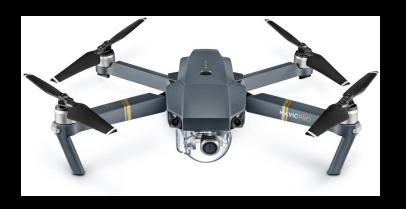

# **Unmanned Ariel Vehicles (Category 1)**

**DJI MAVIC MINI** 

**DJI MAVIC AIR** 

**DJI ENTERPRISE/ ADVANCED** 

**DJI MAVIC PRO** 

Reference :
Fresno Police Department Military Equipment Inventory,
April 12, 2022, Page 3