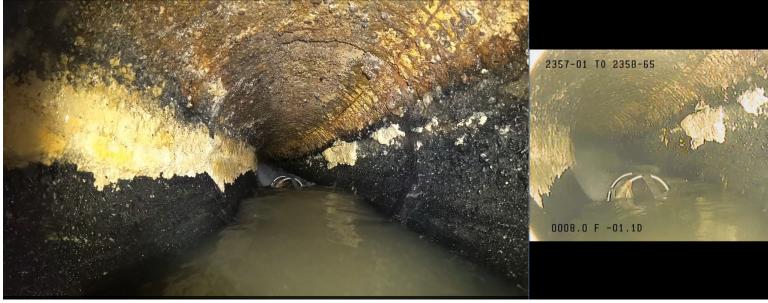

#### **EXECUTIVE SUMMARY**

On April 19, 2025, the sewer trunk main located in East Olive Avenue just east of First Street experienced collapse due to structural failure. This discovery prompted the immediate placement of a temporary road closure while an assessment of the sewer main was conducted. Subsequent, video inspection of the sewer trunk found it to be severely deteriorated, showing aggregate and rebar exposed and hanging. Such a characterization indicates imminent additional catastrophic failure.

Subsequent inspection of the main identified severely deteriorated pipe adjacent to the point of failure. With additional collapse imminent, partial closure of the road was continued. The existing sewer failure, along with imminent additional collapse, presents a risk to the health and safety of the community and the essential operations of the DPU, and will require a Declaration of Urgent Necessity (Declaration). The Declaration will authorize dispensing of the competitive bid process in order to expedite the procurement of contractor services for replacement of the sewer trunk and manholes.

Attachments:
Environmental Assessment
Notice of Exemption
Resolution of Urgent Necessity
Vicinity Map
Photos Exhibit

Project Boundary Existing Sanitary Sewer Mains Department of Public Utilities

**Photo Exhibits** 

Emergency Repair of Olive Avenue Sewer Main

City of Fresno Department of Public Utilities

**Photo Exhibits** 

Emergency Repair of Olive Avenue Sewer Main

City of Fresno Department of Public Utilities