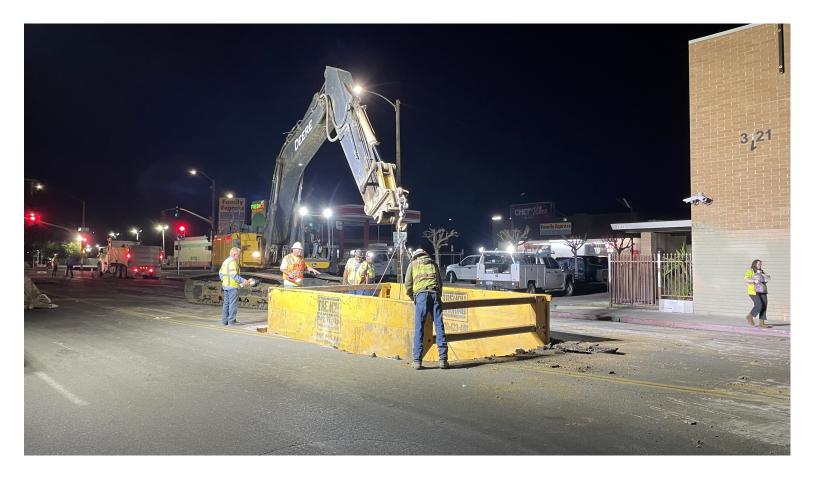

#### **BACKGROUND**

The existing sewer trunk main in East Olive Avenue conveys an average flow of 2.9 million gallons of wastewater per day to the Fresno-Clovis Regional Wastewater Reclamation Facility. On April 19, 2025, a large depression in the roadway was observed. This discovery prompted the immediate placement of a temporary road closure while an assessment of the sewer main was conducted. The sewer experienced full structural failure shortly thereafter, resulting in a twelve-foot diameter cavity in the roadway. This same evening, the collapsed area was temporarily stabilized and the roadway remained closed to avoid further collapse of the sewer and adjacent roadway.

Subsequent inspection of the main identified severely deteriorated pipe adjacent to the point of failure. With additional collapse imminent, partial closure of the road was continued. The existing sewer failure, along with imminent additional collapse, presents a risk to the health and safety of the community and the essential operations of the DPU, and will require a Declaration of Urgent Necessity (Declaration). The Declaration will authorize dispensing of the competitive bid process in order to expedite the procurement of contractor services for replacement of the sewer trunk and manholes.

Attachments:
Environmental Assessment
Notice of Exemption
Resolution of Urgent Necessity
Vicinity Map
Photos Exhibit

Project Boundary Existing Sanitary Sewer Mains Department of Public Utilities

**Photo Exhibits** 

Emergency Repair of Olive Avenue Sewer Main

City of Fresno Department of Public Utilities

**Photo Exhibits** 

Emergency Repair of Olive Avenue Sewer Main

City of Fresno Department of Public Utilities