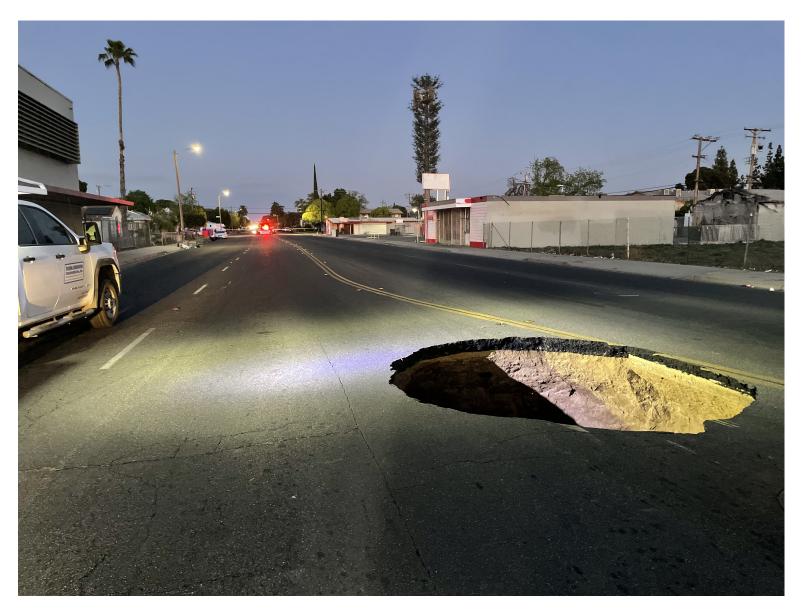

#### **EXECUTIVE SUMMARY**

On April 19, 2025, the sewer trunk main located in East Olive Avenue just east of First Street experienced collapse due to structural failure. This discovery prompted the immediate placement of a temporary road closure while an assessment of the sewer main was conducted. Subsequent, video inspection of the sewer trunk found it to be severely deteriorated, showing aggregate and rebar exposed and hanging. Such a characterization indicates imminent additional catastrophic failure.

#### **BACKGROUND**

The existing sewer trunk main in East Olive Avenue conveys an average flow of 2.9 million gallons of wastewater per day to the Fresno-Clovis Regional Wastewater Reclamation Facility. On April 19, 2025, a large depression in the roadway was observed. This discovery prompted the immediate placement of a temporary road closure while an assessment of the sewer main was conducted. The sewer experienced full structural failure shortly thereafter, resulting in a twelve-foot diameter cavity in the roadway. This same evening, the collapsed area was temporarily stabilized and the roadway remained closed to avoid further collapse of the sewer and adjacent roadway.

Attachments:
Environmental Assessment
Notice of Exemption
Resolution of Urgent Necessity
Vicinity Map
Photos Exhibit

Project Boundary Existing Sanitary Sewer Mains Department of Public Utilities

**Photo Exhibits** 

Emergency Repair of Olive Avenue Sewer Main

City of Fresno Department of Public Utilities

**Photo Exhibits** 

Emergency Repair of Olive Avenue Sewer Main

City of Fresno Department of Public Utilities