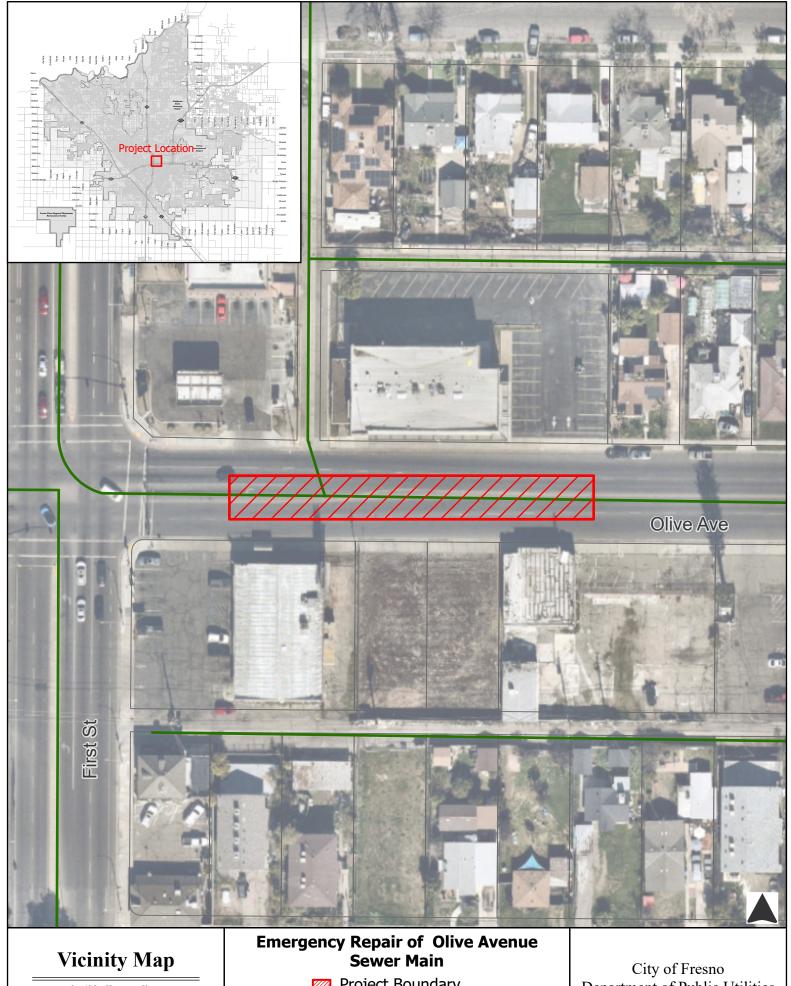

Attachments:
Environmental Assessment
Notice of Exemption
Resolution of Urgent Necessity
Vicinity Map
Photos Exhibit

Main

**PROJECT LOCATIONS:** Olive Avenue between First Street and Fisher Street in

Fresno, California

**PROJECT DESCRIPTION:** The Project entails the removal and replacement of the

existing sewer main and appurtenances in Olive Avenue

between First Street and Fisher Street.

The Project is exempt under Section 15301/Class 1 of the California Environmental Quality Act (CEQA) Guidelines.

Under Section 15301/Class 1, projects are exempt from CEQA requirements when they consist of the operation, repair, maintenance, permitting, leasing, licensing, or minor alteration of existing public or private structures, facilities, mechanical equipment, or topographical features, involving negligible or no expansion of existing or former use. The subsection relevant to this Project are (b) and (d), which are listed below:

Project Boundary Existing Sanitary Sewer Mains Department of Public Utilities

**Photo Exhibits** 

Emergency Repair of Olive Avenue Sewer Main

City of Fresno Department of Public Utilities

**Photo Exhibits** 