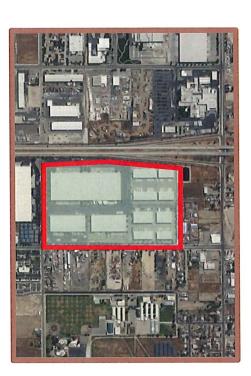

The subject property is located at 2825-2949 South Elm Avenue, Fresno, CA 93706 (see attached location map). The property is currently fully built out with light industrial uses and the owners of the property would like to continue current operations. The property was rezoned in 2017 from Light Industrial to Neighborhood Mixed Use. The property owners would simply like to go back to this Light Industrial zone district to more accurately reflect current uses on the property. **No development is proposed as part of this rezoning request.** 

### **Project Information**

The Project encompasses 55.31 acres of land bounded by South Elm Avenue to the west, Annadale Avenue to the north, SR 41 to the east, and adjacent parcels and East North Avenue to the south. Site addresses include 2825, 2855, 2875, 2909, 2925, 2929, 2933, 2935, 2945, 2947, 2949 South Elm Avenue, Fresno, CA 93706. The project proposes to change the zoning and land use from Neighborhood Mixed Use (NMX) to Light Industrial (IL). No development is proposed.

Where is the Property in Question?

The property is located within the City of Fresno, West of the 41, South of Annadale Avenue and East of Elm Avenue (area outlined in red). West Fresno Elementary School is west of the subject property.

The subject property consists of 11 parcels totaling approximately 55.31 acres.