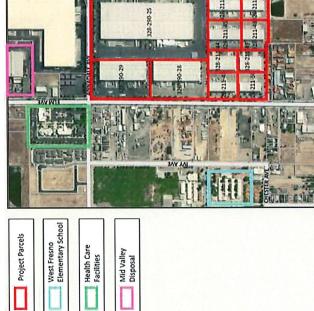

Where is the Property in Question?

The property is located within the City of Fresno, West of the 41, South of Annadale Avenue and East of Elm Avenue (area outlined in red). West Fresno Elementary School is west of the subject property.

### **Existing Conditions**

- The property is currently located in a Neighborhood Mixed Use Zone (NMX) district.
- Located to the north, south and west of the property are light industrial uses, with industrial uses also to the east (east of 41).
- Currently the property is occupied by numerous light industrial businesses.