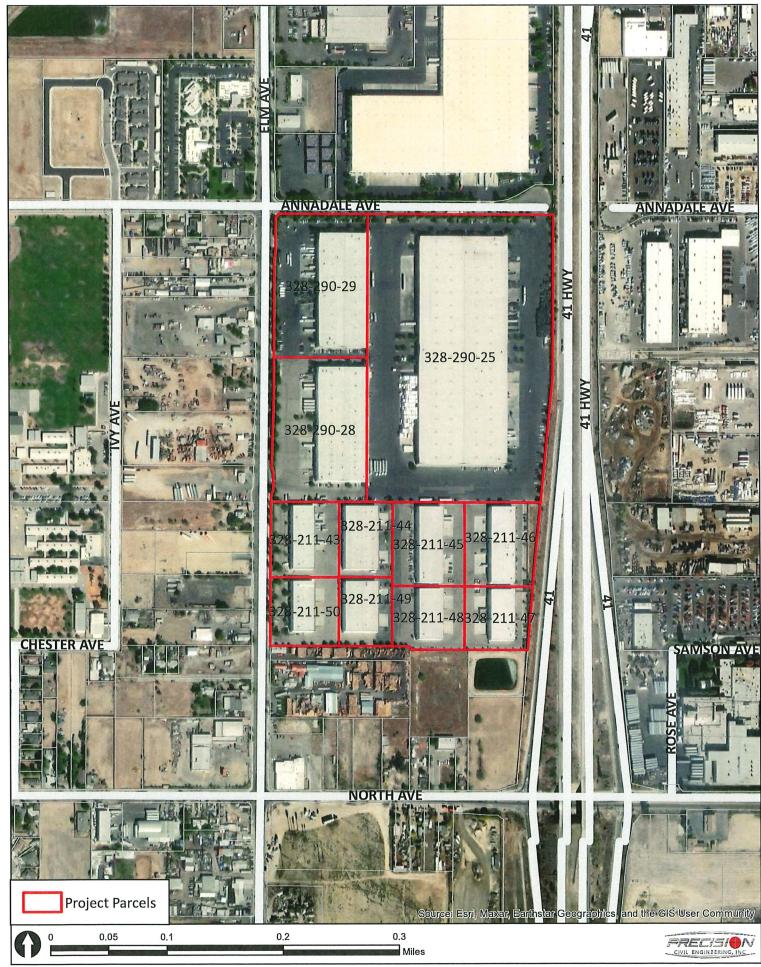

### Neighborhood Meeting

On October 25<sup>th</sup> and 26<sup>th</sup>, 2023, a letter to property owners within 2,000 feet of the subject property (APNs: 328-211-43, 328-211-44, 328-211-45, 328-211-46, 328-211-47, 328-211-48, 328-211-49, 328-211-50, 328-90-25, 328-290-28, and 328-290-29) was sent notifying them of a Neighborhood Meeting to occur on November 6, 2023. Letters were also sent out to tenants and residents within 1,000 feet of the subject property. A total of 428 letters were sent out. The letter is attached as **Exhibit A**. The full address list is attached as **Exhibit B**.

### **Project Information**

The Project encompasses 55.31 acres of land bounded by South Elm Avenue to the west, Annadale Avenue to the north, SR 41 to the east, and adjacent parcels and East North Avenue to the south. Site addresses include 2825, 2855, 2875, 2909, 2925, 2929, 2933, 2935, 2945, 2947, 2949 South Elm Avenue, Fresno, CA 93706. The project proposes to change the zoning and land use from Neighborhood Mixed Use (NMX) to Light Industrial (IL). No development is proposed.

The subject property consists of 11 parcels totaling approximately 55.31 acres.