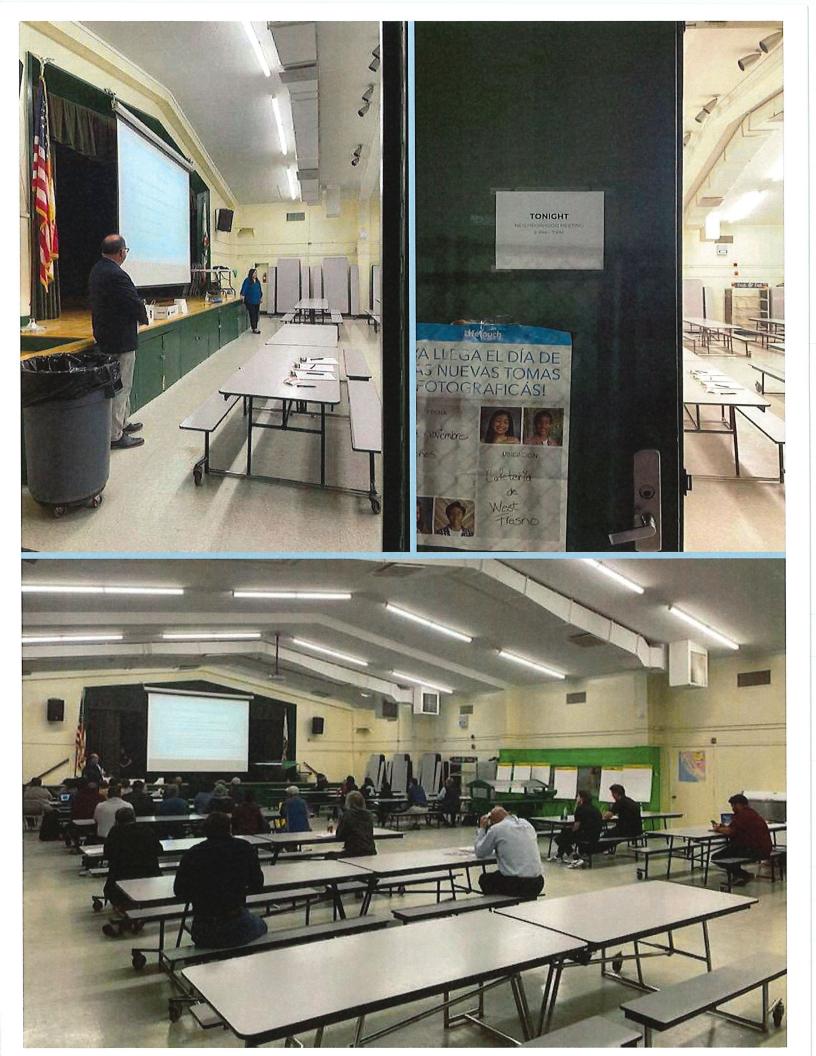

The meeting was held in-person at West Fresno Elementary School cafeteria, which is within close proximity of the subject property. Prior to the meeting, PCE received one email and two phone calls. PCE left a voicemail back to the caller and received no call back. The second caller had a question about the rezone itself, but no real concerns. The email other was asking for a copy of the letter sent out. PCE emailed this as requested.

The Neighborhood Meeting held on November 6, 2023 began at 6:00 pm. Six representatives from Precision Civil Engineering attended the meeting, along with 2 other applicant representatives. A sign-in sheet was circulated, and an estimated 40 individuals were found to be present at the meeting (some individuals did not want to sign in).

The applicant team began the meeting with a quick welcome and introduction of the applicant team, and then gave a brief overview of the Project through an informal PowerPoint presentation. This presentation provided background information on where the property is located, the existing conditions, what a rezone is, and the new proposal/rezone being introduced (etc.). A copy of the presentation is Attached as **Exhibit C**.

Many participants provided feedback and answers to these questions. The responses are summarized below. The meeting concluded at 7:00 pm. Participants were asked to leave their email address to receive a follow-up on the questions/concerns raised. The applicant team plans on responding and presenting those responses to the City.