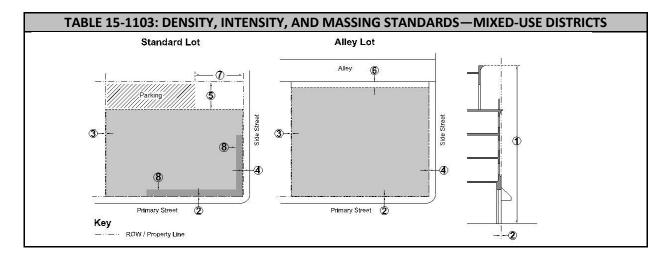

## SECTION 1. Table 15-1102 of the Fresno Municipal Code is amended to read:

| TABLE 15-1102: USE REGULATIONS—MIXED-USE DISTRICTS |      |      |      |                                                                                          |  |  |  |  |  |
|----------------------------------------------------|------|------|------|------------------------------------------------------------------------------------------|--|--|--|--|--|
| Use Classifications                                | NMX  | CMX  | RMX  | Additional Regulations                                                                   |  |  |  |  |  |
| Residential Use Classifications                    |      |      |      |                                                                                          |  |  |  |  |  |
| Residential Housing Types                          |      |      |      |                                                                                          |  |  |  |  |  |
| Single-Unit Dwelling, Attached                     | P(1) | P(1) | P(1) | § 15-2754, Second Dwelling Units,<br>Backyard Cottages, and Accessory<br>Living Quarters |  |  |  |  |  |
| Multi-Unit Residential                             | P(1) | P(1) | P(1) |                                                                                          |  |  |  |  |  |
| Adult Family Day Care                              |      |      |      |                                                                                          |  |  |  |  |  |
| Small (6 clients or less)                          | P(1) | P(1) | -    |                                                                                          |  |  |  |  |  |
| Large (7 to 12 clients)                            | P(1) | -    | -    |                                                                                          |  |  |  |  |  |
| Caretaker Residence                                | P(1) | P(1) | P(1) |                                                                                          |  |  |  |  |  |
| Domestic Violence Shelter                          |      |      |      |                                                                                          |  |  |  |  |  |
| Small (6 persons or less)                          | P(1) | P(1) | P(1) |                                                                                          |  |  |  |  |  |
| Large (7 persons or more)                          | P(1) | P(1) | P(1) |                                                                                          |  |  |  |  |  |
| Elderly and Long-Term Care                         | P(1) | P(1) | P(1) |                                                                                          |  |  |  |  |  |
| Family Day Care                                    |      |      |      |                                                                                          |  |  |  |  |  |
| Small (8 or fewer children)                        | P(1) | P(1) | P(1) | § 15-2725, Day Care Centers and Family Child Care Homes                                  |  |  |  |  |  |
| Large (9 to 14 children)                           | P(1) | P(1) | P(1) |                                                                                          |  |  |  |  |  |
| Group Residential                                  |      |      |      |                                                                                          |  |  |  |  |  |
| Small (6 persons or less)                          | P(1) | P(1) | P(1) |                                                                                          |  |  |  |  |  |
| Large (7 persons or more)                          | P(1) | P(1) | P(1) |                                                                                          |  |  |  |  |  |
| Lodging-to-Dwelling Conversion                     | С    | С    | С    | § 15-2737.5 Lodging-to-Dwelling Conversion Requirements                                  |  |  |  |  |  |
| Residential Care Facilities                        |      |      |      |                                                                                          |  |  |  |  |  |
| Residential Care, Limited                          | P(1) | P(1) | P(1) |                                                                                          |  |  |  |  |  |
| Residential Care, Senior                           | P(1) | P(1) | P(1) |                                                                                          |  |  |  |  |  |
| Single Room Occupancy                              | С    | С    | С    |                                                                                          |  |  |  |  |  |
| Public and Semi-Public Use Classificat             | ions |      |      |                                                                                          |  |  |  |  |  |