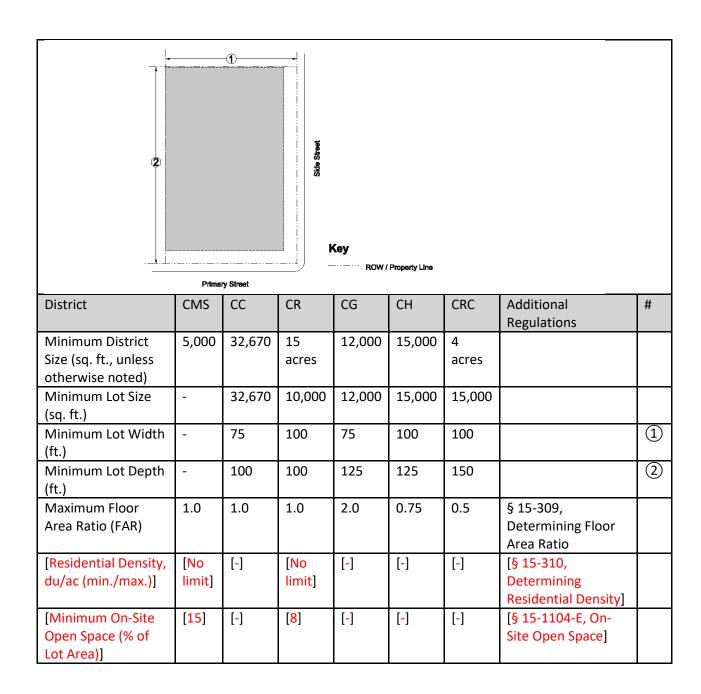

## SECTION 1. Table 15-1102 of the Fresno Municipal Code is amended to read:

| TABLE 15-1102: USE REGULATIONS—MIXED-USE DISTRICTS |      |      |      |                                                                                          |  |  |  |  |  |
|----------------------------------------------------|------|------|------|------------------------------------------------------------------------------------------|--|--|--|--|--|
| Use Classifications                                | NMX  | CMX  | RMX  | Additional Regulations                                                                   |  |  |  |  |  |
| Residential Use Classifications                    |      |      |      |                                                                                          |  |  |  |  |  |
| Residential Housing Types                          |      |      |      |                                                                                          |  |  |  |  |  |
| Single-Unit Dwelling, Attached                     | P(1) | P(1) | P(1) | § 15-2754, Second Dwelling Units,<br>Backyard Cottages, and Accessory<br>Living Quarters |  |  |  |  |  |
| Multi-Unit Residential                             | P(1) | P(1) | P(1) |                                                                                          |  |  |  |  |  |
| Adult Family Day Care                              |      |      |      |                                                                                          |  |  |  |  |  |
| Small (6 clients or less)                          | P(1) | P(1) | -    |                                                                                          |  |  |  |  |  |
| Large (7 to 12 clients)                            | P(1) | -    | -    |                                                                                          |  |  |  |  |  |
| Caretaker Residence                                | P(1) | P(1) | P(1) |                                                                                          |  |  |  |  |  |
| Domestic Violence Shelter                          |      |      |      |                                                                                          |  |  |  |  |  |
| Small (6 persons or less)                          | P(1) | P(1) | P(1) |                                                                                          |  |  |  |  |  |
| Large (7 persons or more)                          | P(1) | P(1) | P(1) |                                                                                          |  |  |  |  |  |
| Elderly and Long-Term Care                         | P(1) | P(1) | P(1) |                                                                                          |  |  |  |  |  |
| Family Day Care                                    |      |      |      |                                                                                          |  |  |  |  |  |
| Small (8 or fewer children)                        | P(1) | P(1) | P(1) | § 15-2725, Day Care Centers and Family Child Care Homes                                  |  |  |  |  |  |
| Large (9 to 14 children)                           | P(1) | P(1) | P(1) |                                                                                          |  |  |  |  |  |
| Group Residential                                  |      |      |      |                                                                                          |  |  |  |  |  |
| Small (6 persons or less)                          | P(1) | P(1) | P(1) |                                                                                          |  |  |  |  |  |
| Large (7 persons or more)                          | P(1) | P(1) | P(1) |                                                                                          |  |  |  |  |  |
| Lodging-to-Dwelling Conversion                     | С    | С    | С    | § 15-2737.5 Lodging-to-Dwelling Conversion Requirements                                  |  |  |  |  |  |
| Residential Care Facilities                        |      |      |      |                                                                                          |  |  |  |  |  |
| Residential Care, Limited                          | P(1) | P(1) | P(1) |                                                                                          |  |  |  |  |  |
| Residential Care, Senior                           | P(1) | P(1) | P(1) |                                                                                          |  |  |  |  |  |
| Single Room Occupancy                              | С    | С    | С    |                                                                                          |  |  |  |  |  |
| Public and Semi-Public Use Classificat             | ions |      |      |                                                                                          |  |  |  |  |  |