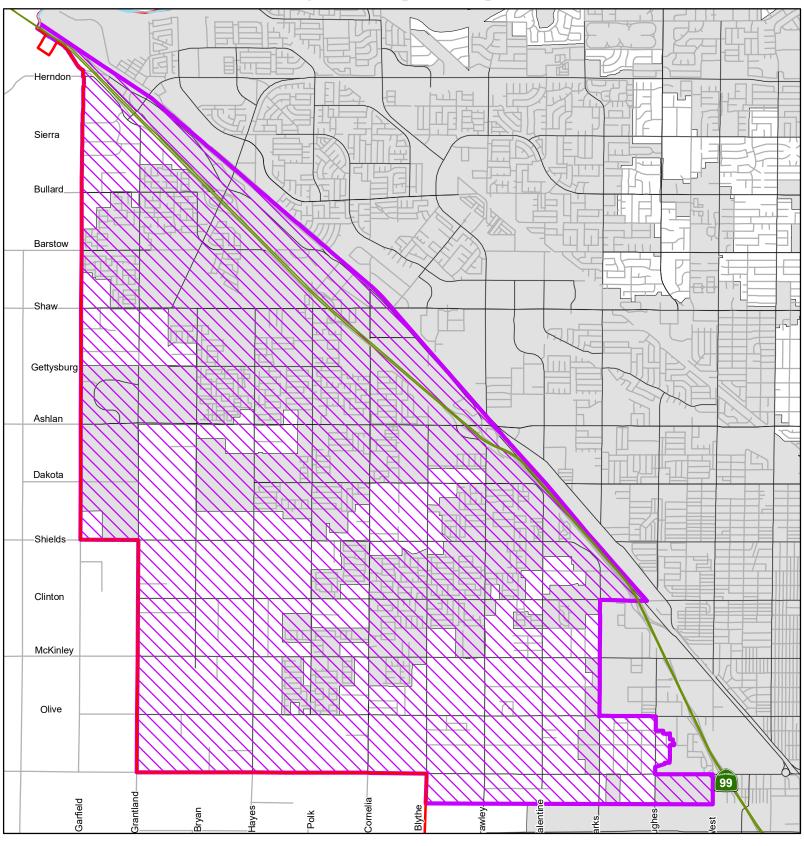

## **LEGEND**

West Area Community Plan Area (12,341 acres)

Sphere Of Influence

City Limits

Disclaimer:

This map is believed to be an accurate representation of the City of Fresno GIS data, however we make no warranties either expressed or implied for correctness