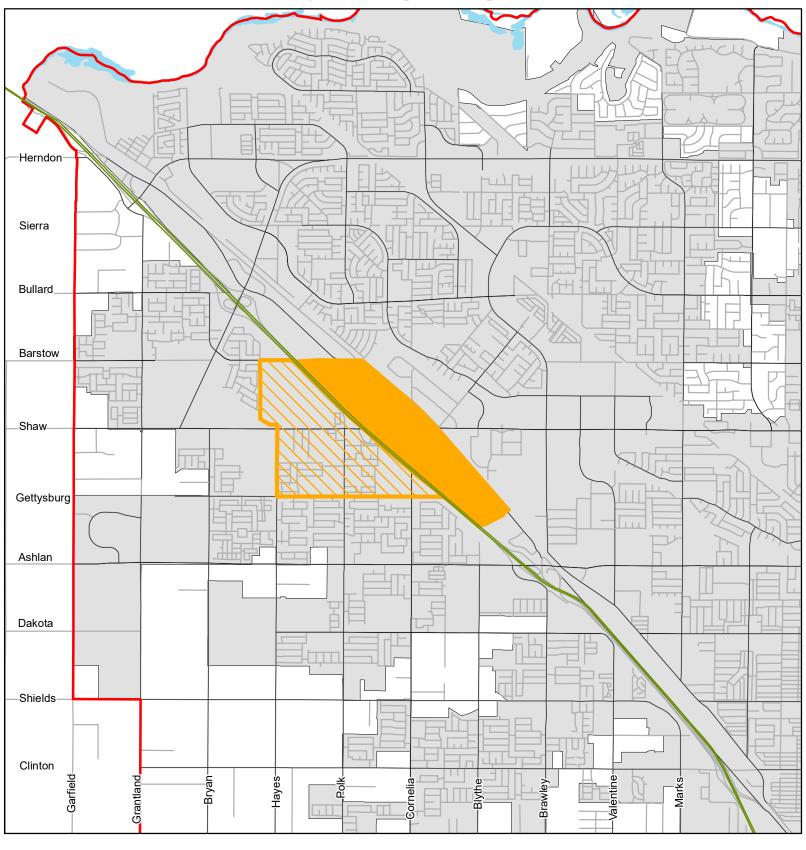

## Highway City Neighborhood Specific Plan Area Planning & Development Department

## LEGEND

Highway City Neighborhood Specific Plan (repeal, 455 acres)

Sphere Of Influence

Highway City Neighborhood Specific Plan (remain, 365 acres)

0.45

0.9

City Limits

Disclaimer:

This map is believed to be an accurate representation of the City of Fresno GIS data, however we make no warranties either expressed or implied for correctness