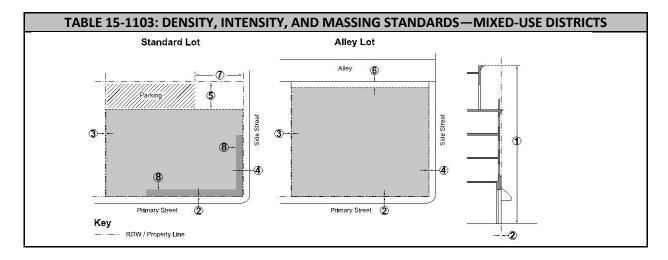

ding.
- 14. Must include an indoor waiting area.
- 15. Not allowed within 100 feet of a planned or existing Bus Rapid Transit station and not allowed between a building and a sidewalk.
- 16. Reserved.
- 17. Reserved.
- 18. Permitted only after review and approval of a Conditional Use permit, and only in the following areas: a) NMX-zoned parcels which are located south of State Route 180 and east of State Route 41 and which are not within 500 feet of a Bus Rapid Transit route; or b) NMX-zoned parcels which are located north of State Route 180 and west of the Union Pacific Railroad.
- 19. Prohibited in the following areas: Parcels which are located south of State Route 180 and west of the Union Pacific Railroad.

### SECTION 2. Table 15-1103 of the Fresno Municipal Code is amended to read:



| District                                                   | NMX               | CMX               | RMX               | Additional Regulations                                                                                                                                                                                                                                                                                              | #          |
|------------------------------------------------------------|-------------------|-------------------|-------------------|--------------------------------------------------------------------------------------------------------------------------------------------------------------------------------------------------------------------------------------