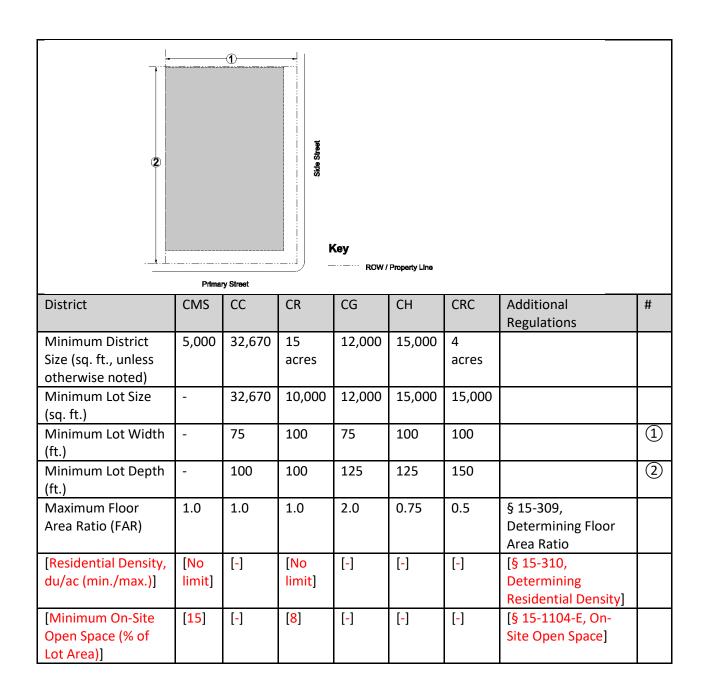

ding of soundproof construction.
- 12. Limited to establishments with a gross floor area of 10,000 square feet or less.
- 13. Building heights for hospitals shall not exceed 150 ft. There is no maximum Floor Area Ratio for hospitals.
- 14. Limited to upper stories unless at least 50 percent of ground floor street frontage is occupied by food service use.
- 15. Must include an indoor waiting area.
- 16. [Housing projects shall meet the requirements of § 15-1104, § 15-1106, § 15-5102-E, and Table 15-1203-1.] Residential Uses shall not exceed 16 du/ac.
- 17. Not permitted along ground floor on Olive Avenue between Van Ness Avenue and Echo Avenue.

SECTION 6. Table 15-1203-1 of the Fresno Municipal Code is amended to read:

## TABLE 15-1203-1: LOT AND INTENSITY STANDARDS—COMMERCIAL DISTRICTS



## SECTION 7. Table 15-4907 of the Fresno Municipal Code is amended to read:

| TABLE 15-4907: PLANNING PERMITS AND ACTIONS                                       |                           |                                  |  |  |  |
|-----------------------------------------------------------------------------------|---------------------------|----------------------------------|--|--|--|
| Proposed Activity                                                                 | Permit or Action Required | Type of Decision                 |  |  |  |
| Use-Only Proposals                                                                | The quine u               |                                  |  |  |  |
| Establishment of a (P) Permitted use, not associated with development of property | Zo