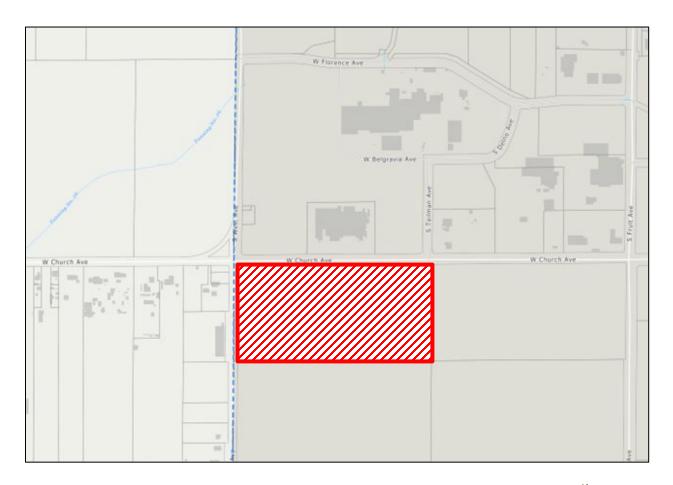

Exhibit A - Vicinity Map

## Vicinity Map

## PROPERTY ADDRESS

2325 South West Avenue and 995 West Church Avenue **Existing Land Use:** Residential – Medium Density **Proposed Land Use:** Employment – Light Industrial

Existing Zone District: RS-5/UGM (Residential Single Family, Medium Density/Urban Growth Management) zone district Proposed Zone District: IL/UGM (Light Industrial/Urban Growth Management) zone district