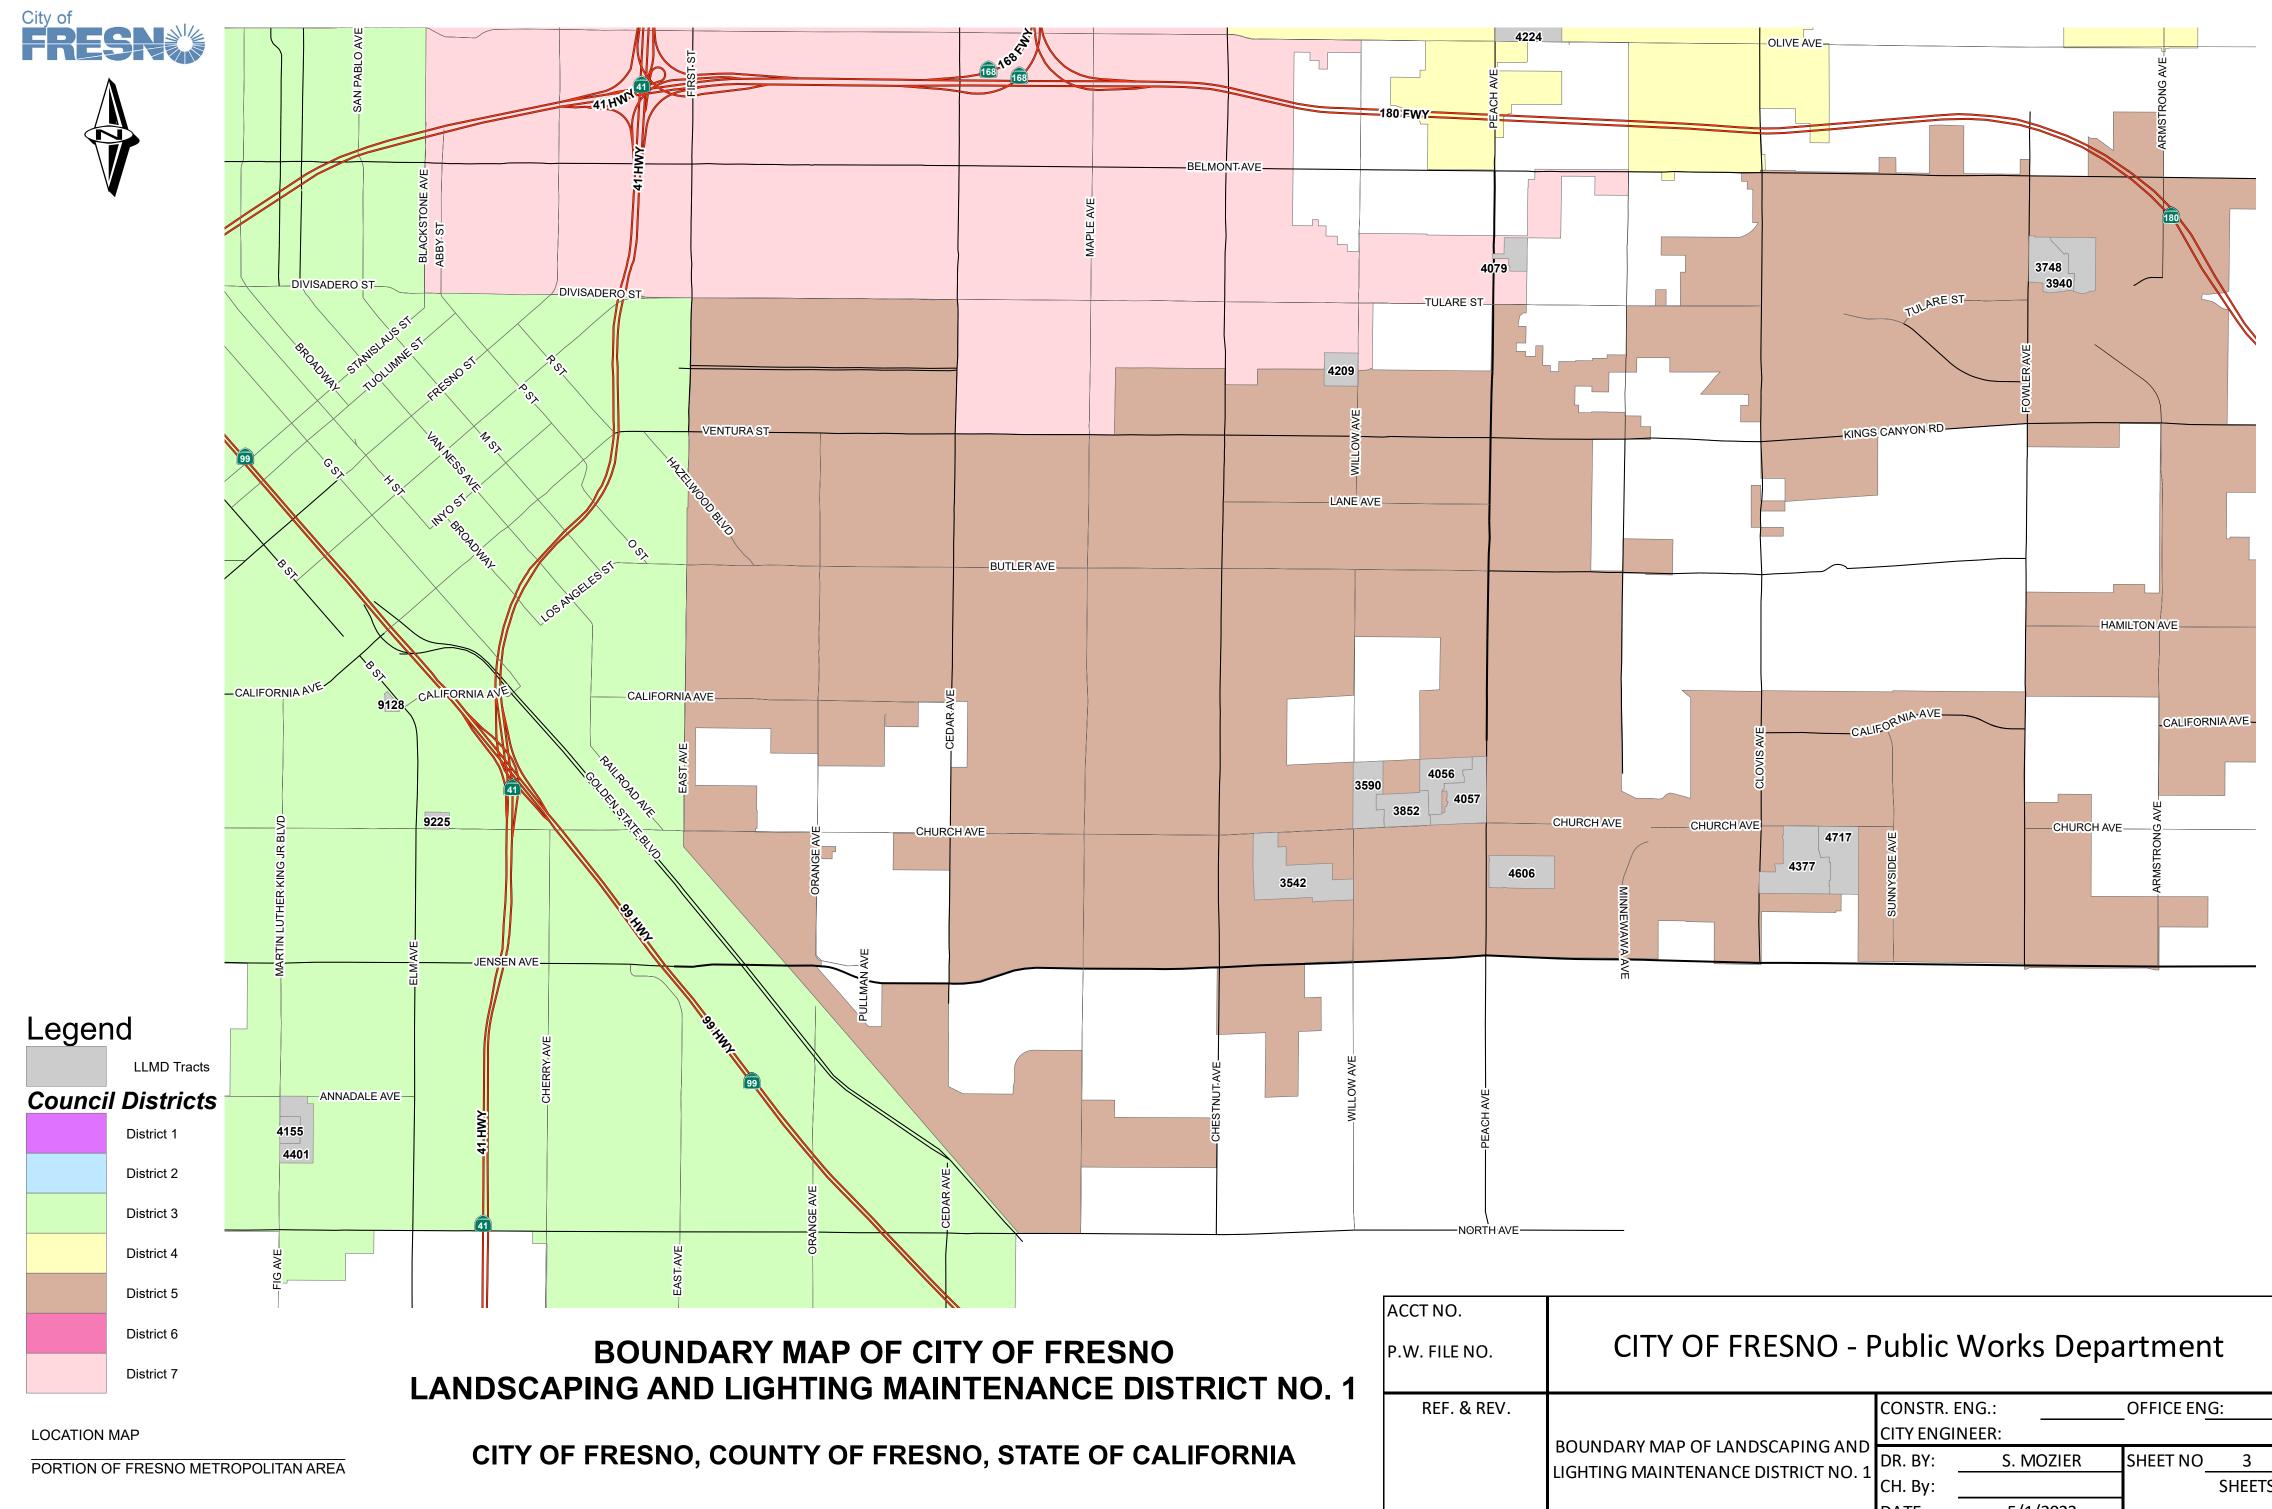

WHEREAS, the territory of LLMD No. 1 is composed of various territories, generally located as shown on the maps attached hereto as Exhibit "A"; and

WHEREAS, the benefitting territory within LLMD No. 1 is to be assessed for the maintenance and operation of the LLMD No. 1 landscaping facilities that are generally described in Exhibit "B," attached hereto and incorporated herein by reference; and

Attachments: Exhibit A – Boundary Map of LLMD No. 1 Exhibit B – Description of Existing Improvements