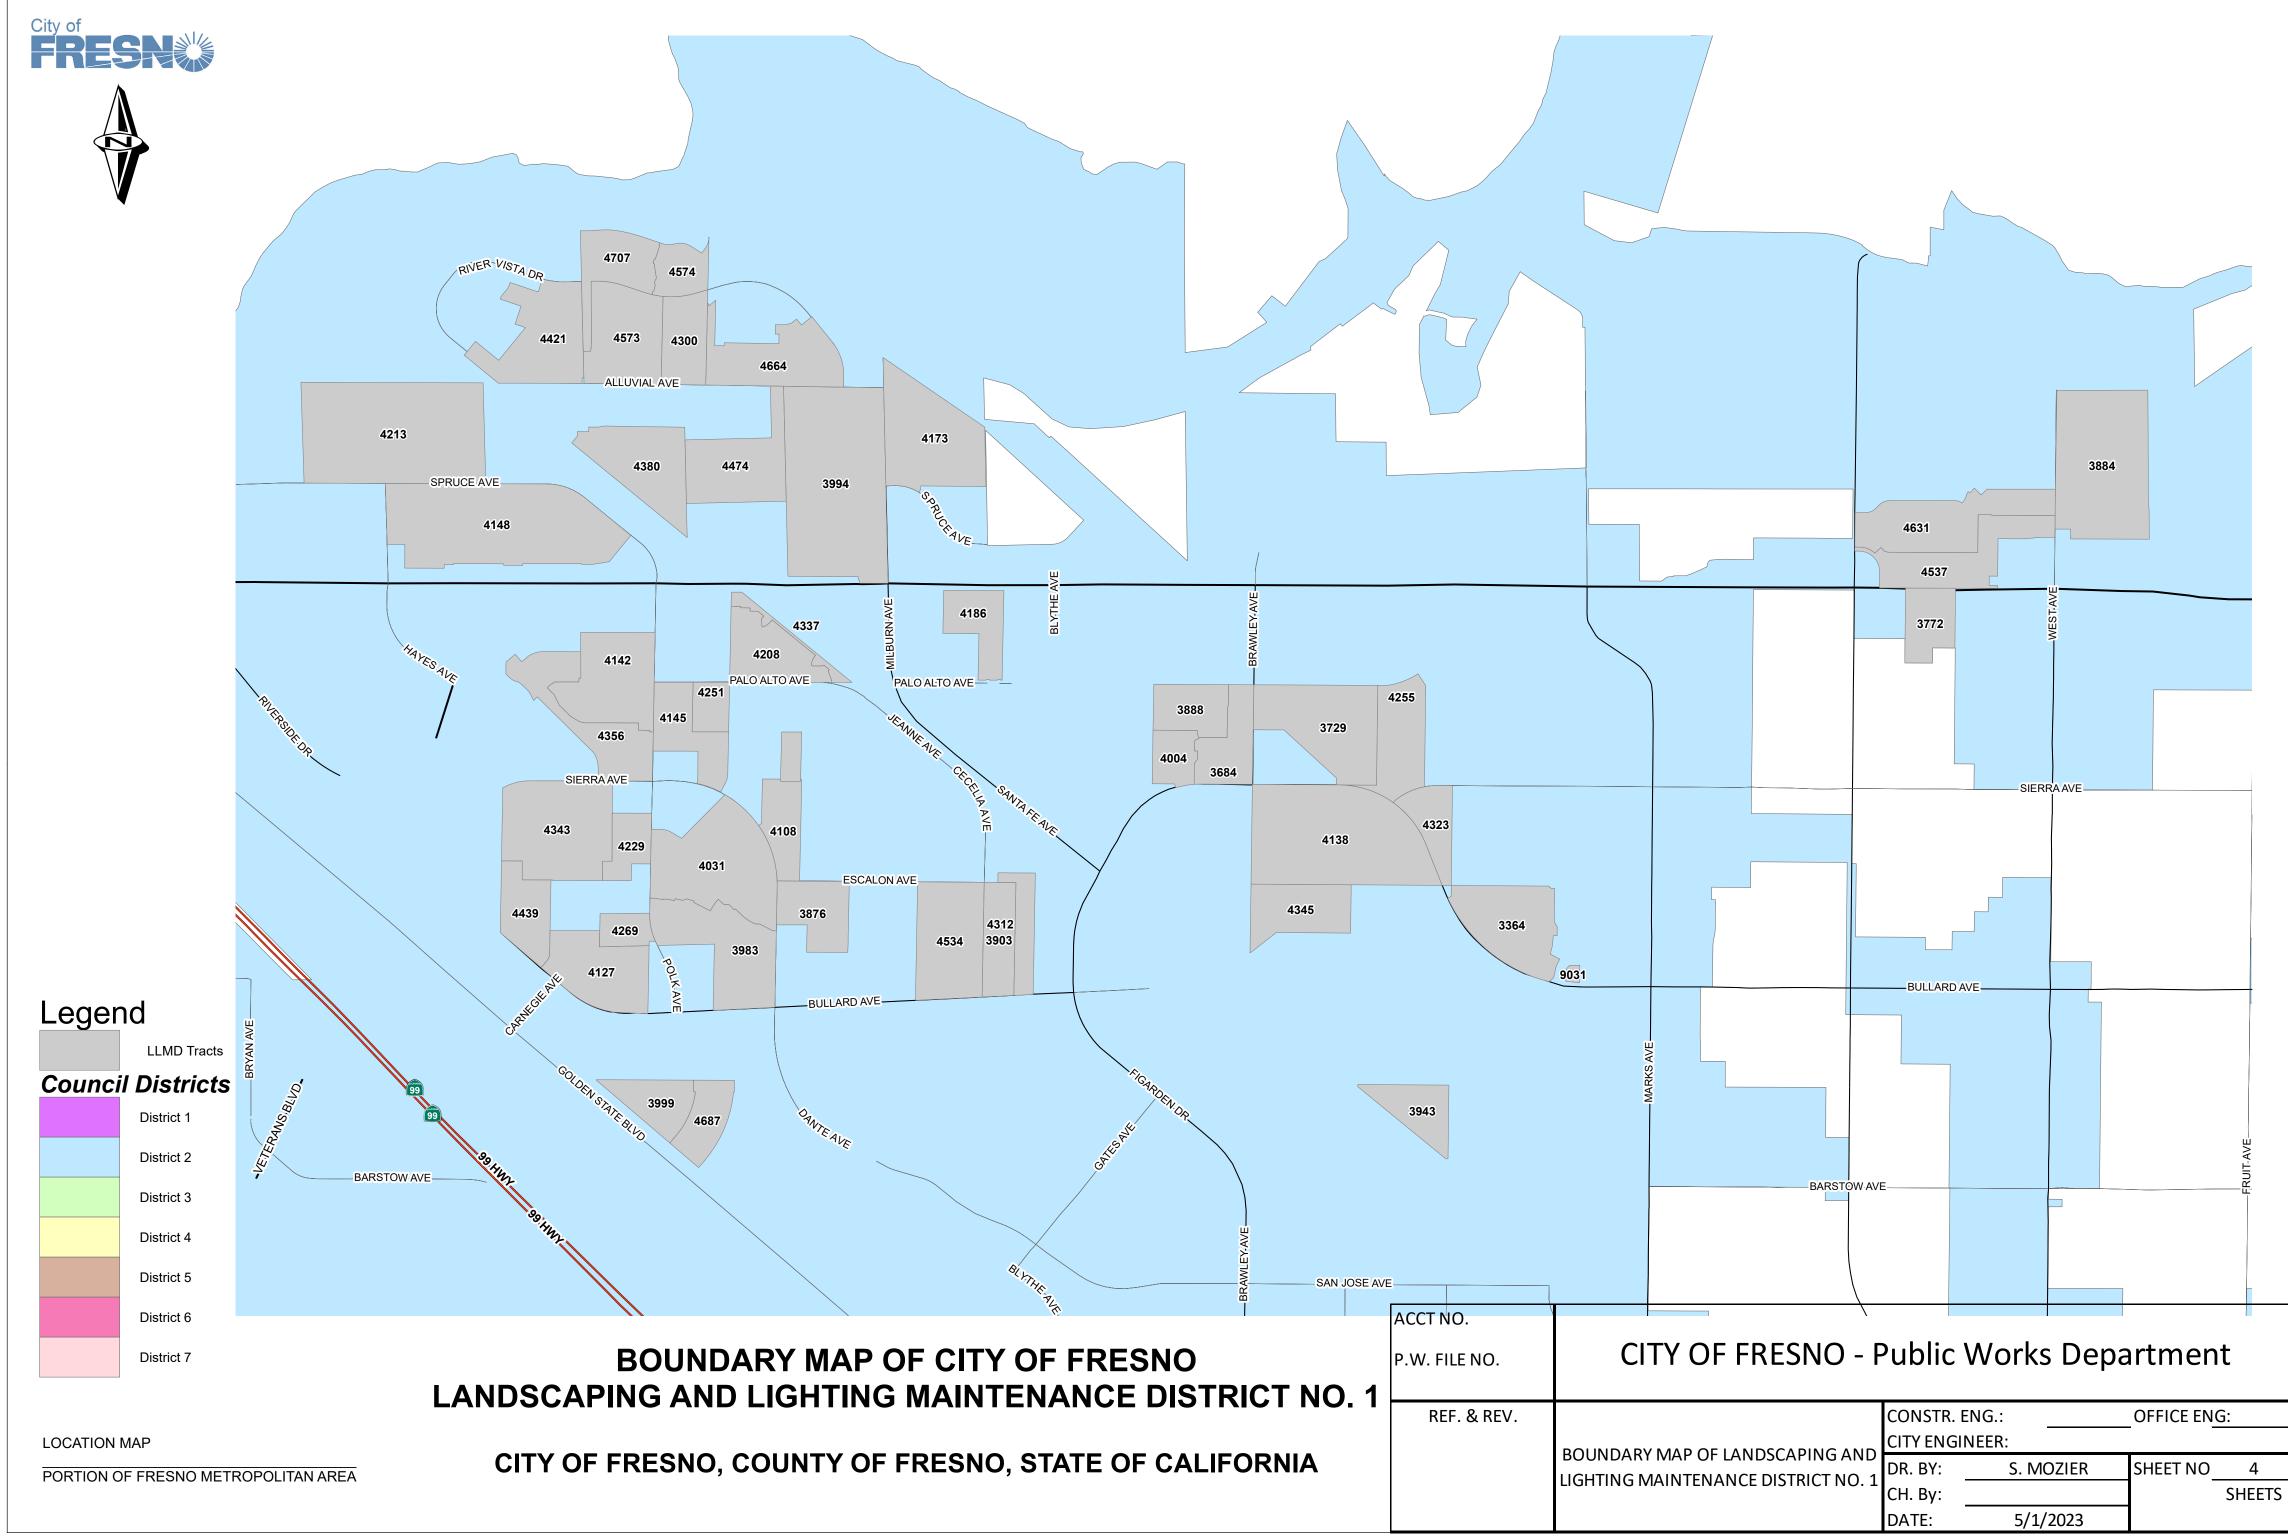

WHEREAS, the territory of LLMD No. 1 is composed of various territories, generally located as shown on the maps attached hereto as Exhibit "A"; and

WHEREAS, the benefitting territory within LLMD No. 1 is to be assessed for the maintenance and operation of the LLMD No. 1 landscaping facilities that are generally described in Exhibit "B," attached hereto and incorporated herein by reference; and

Attachments: Exhibit A – Boundary Map of LLMD No. 1 Exhibit B – Description of Existing Improvements