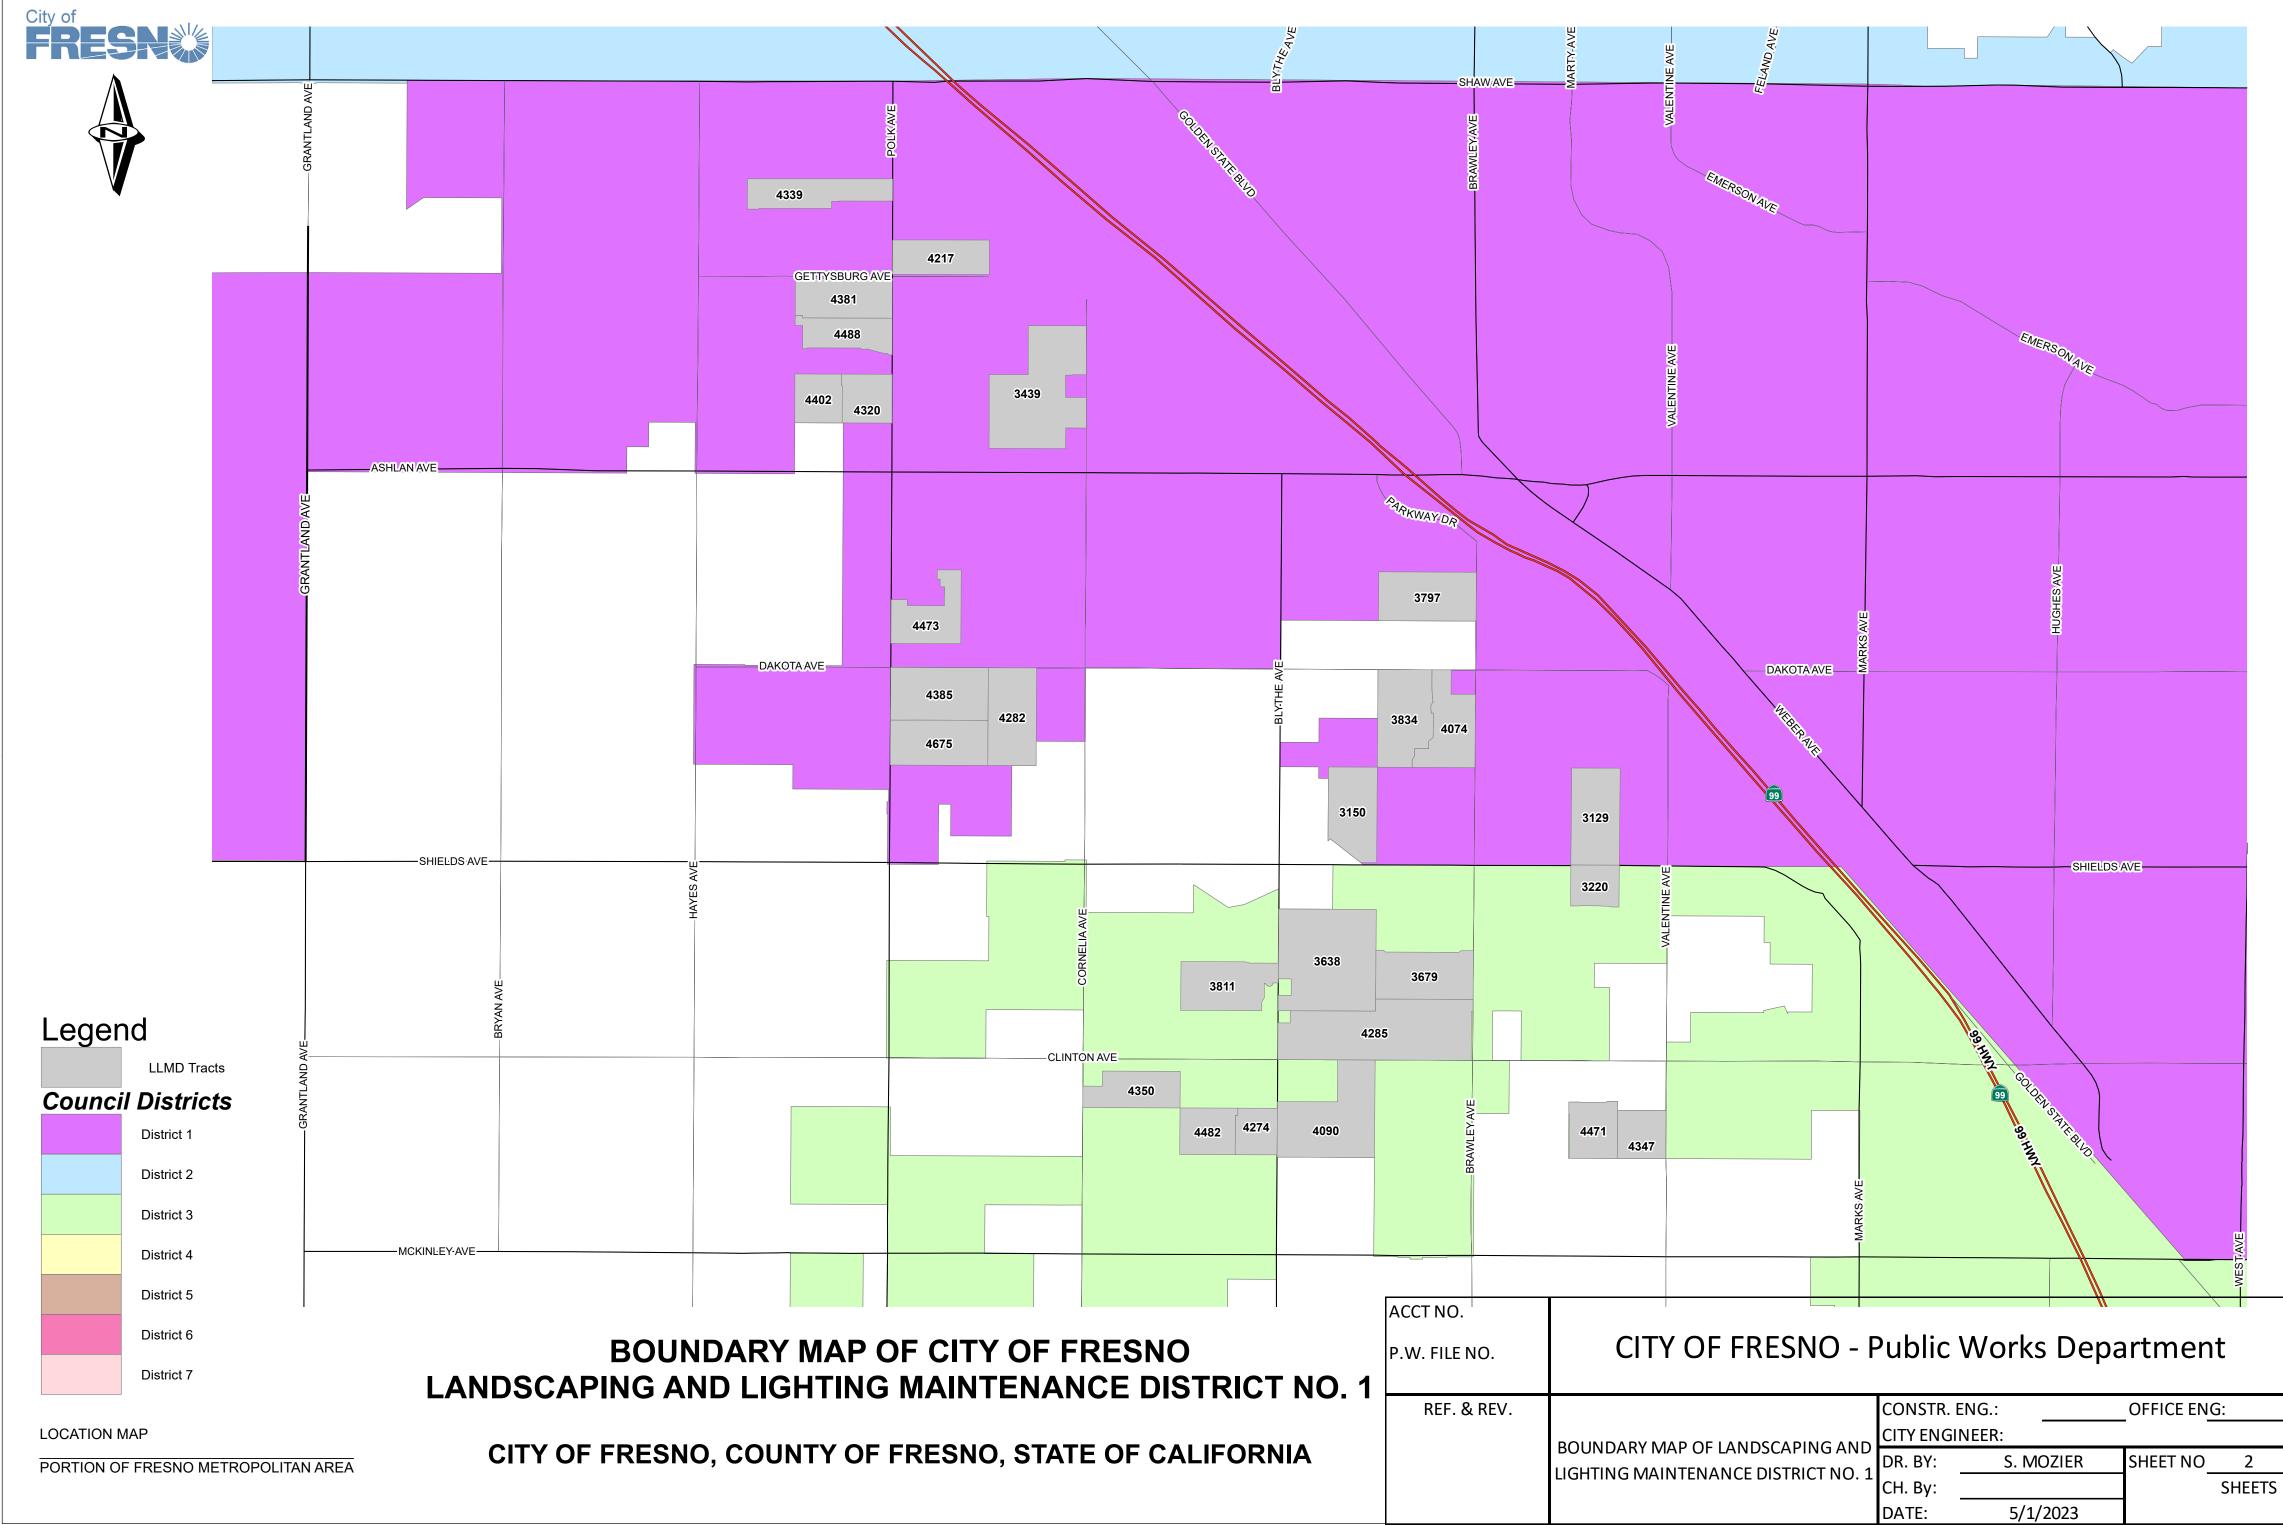

WHEREAS, the territory of LLMD No. 1 is composed of various territories, generally located as shown on the maps attached hereto as Exhibit "A"; and

WHEREAS, the benefitting territory within LLMD No. 1 is to be assessed for the maintenance and operation of the LLMD No. 1 landscaping facilities that are generally described in Exhibit "B," attached hereto and incorporated herein by reference; and

Attachments: Exhibit A – Boundary Map of LLMD No. 1 Exhibit B – Description of Existing Improvements