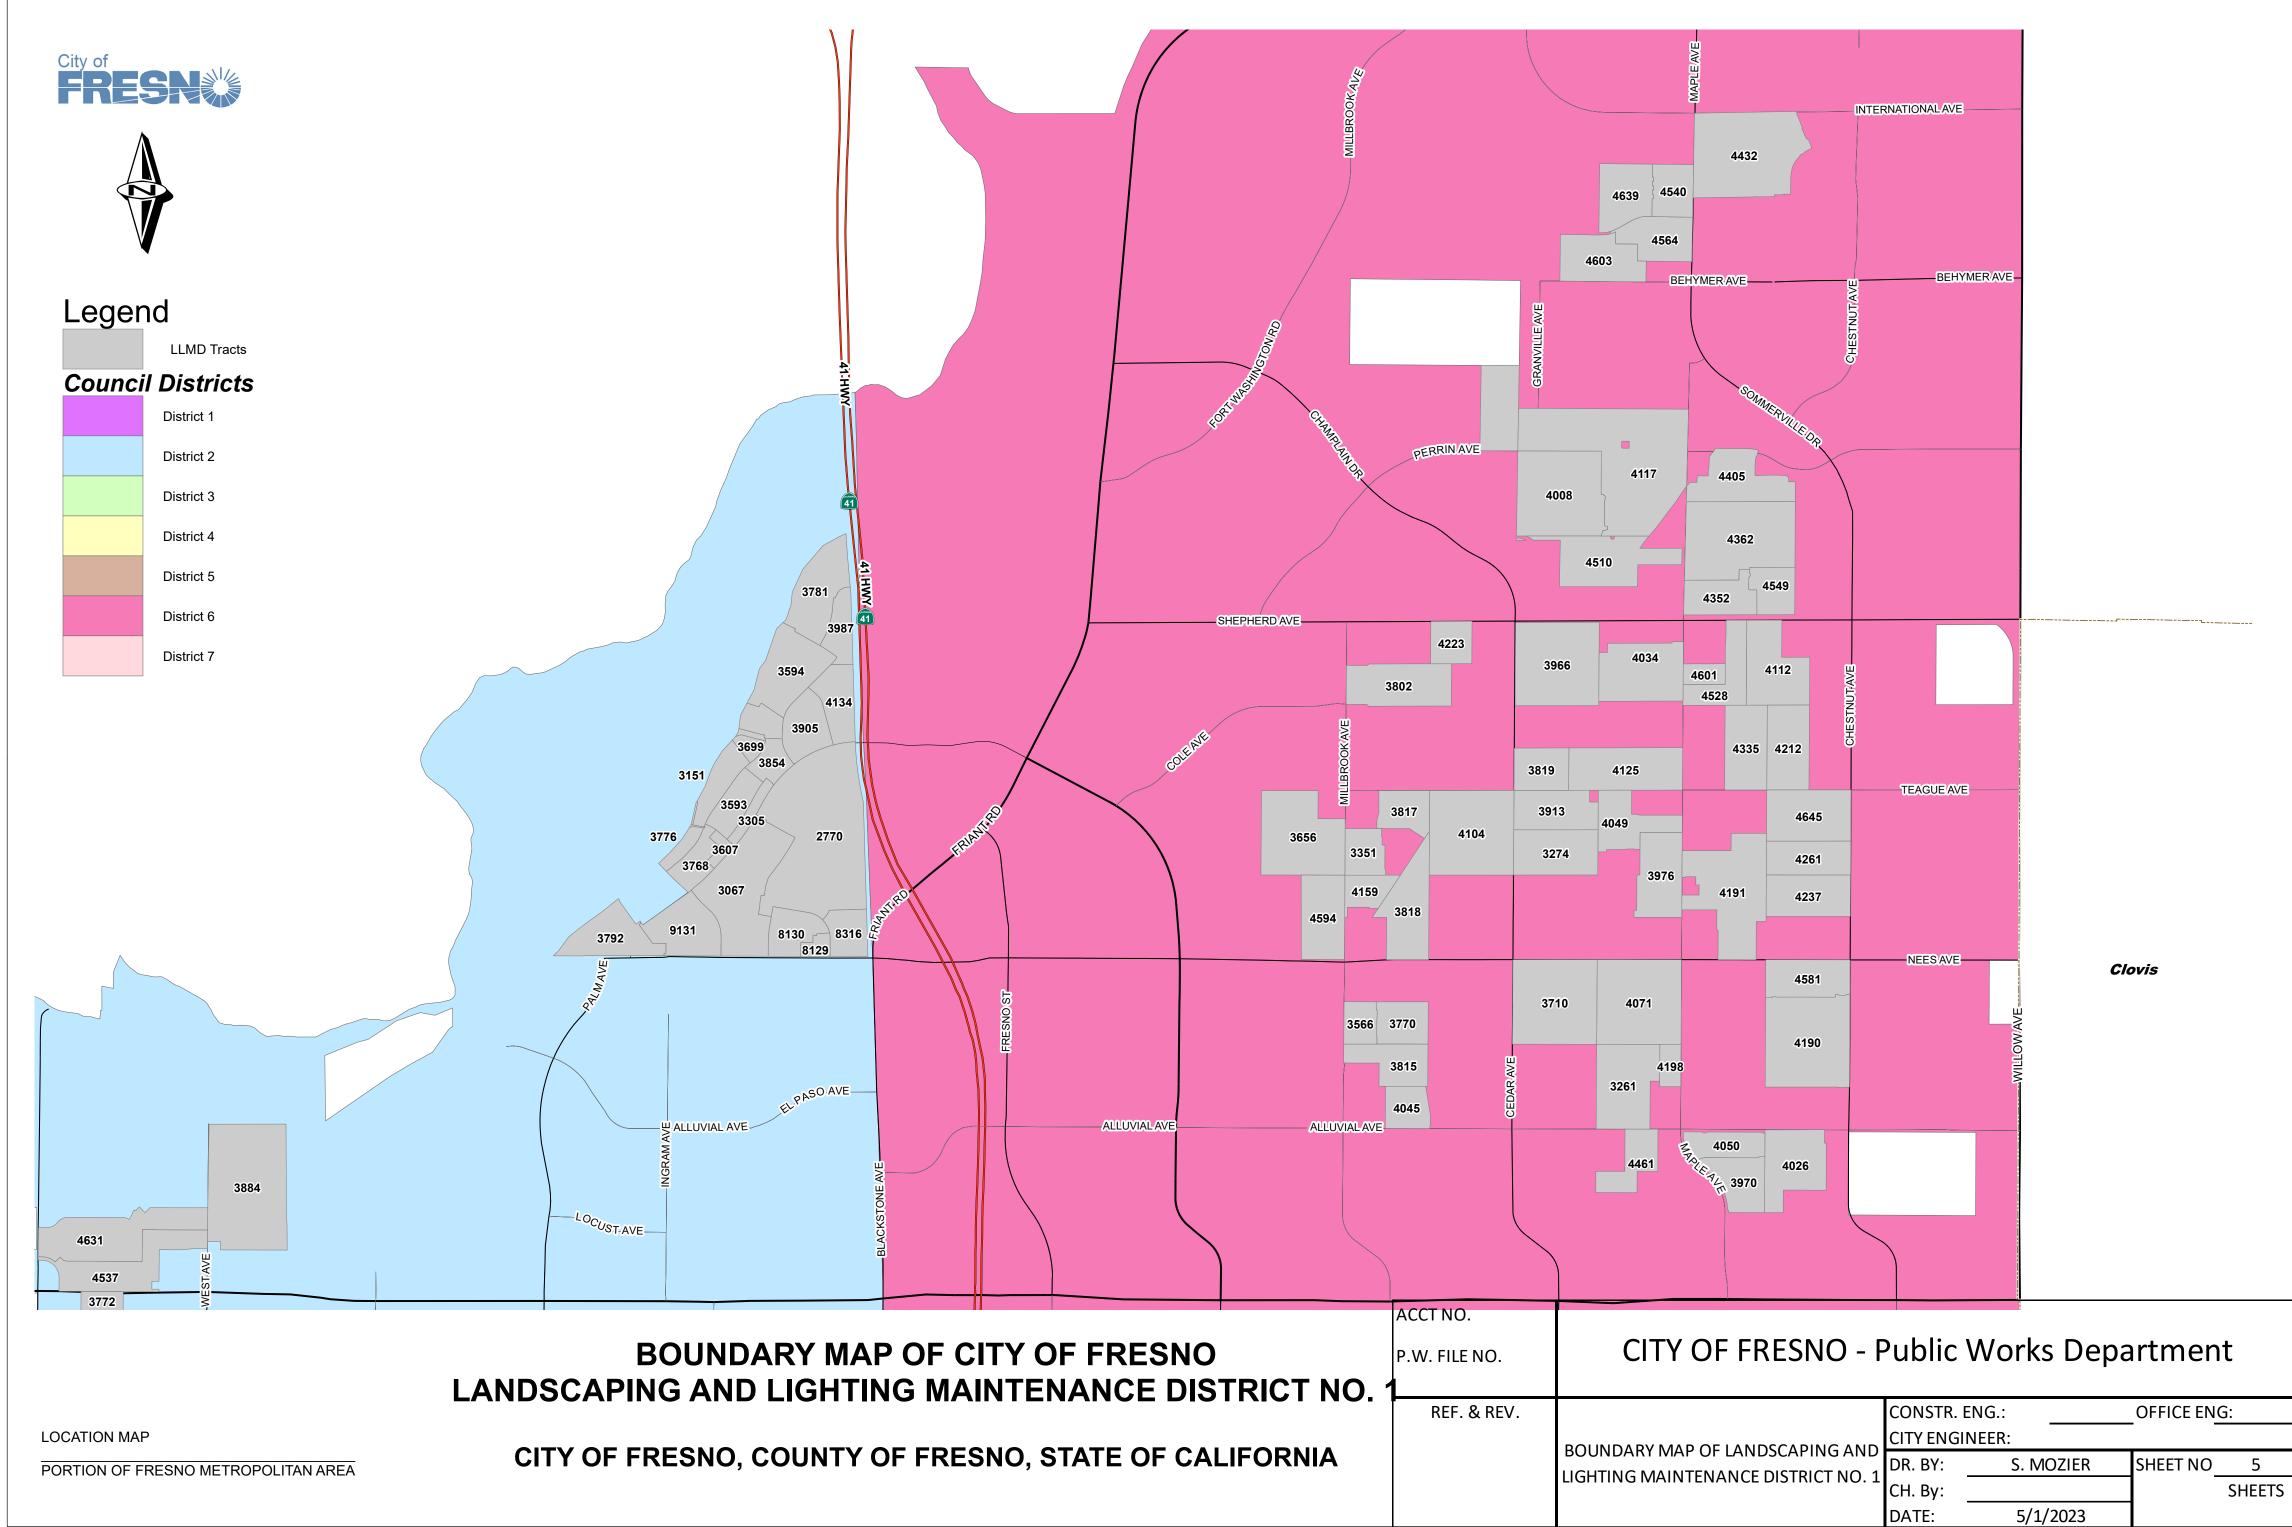

WHEREAS, the territory of LLMD No. 1 is composed of various territories, generally located as shown on the maps attached hereto as Exhibit "A"; and

WHEREAS, the benefitting territory within LLMD No. 1 is to be assessed for the maintenance and operation of the LLMD No. 1 landscaping facilities that are generally described in Exhibit "B," attached hereto and incorporated herein by reference; and

Attachments: Exhibit A – Boundary Map of LLMD No. 1 Exhibit B – Description of Existing Improvements

K:\A\_LANDSCAPE\Erika\6\_Special\_Projects\2020-2021\LLMD\_Maps\FY21-22\_Sheet\_5.mxd