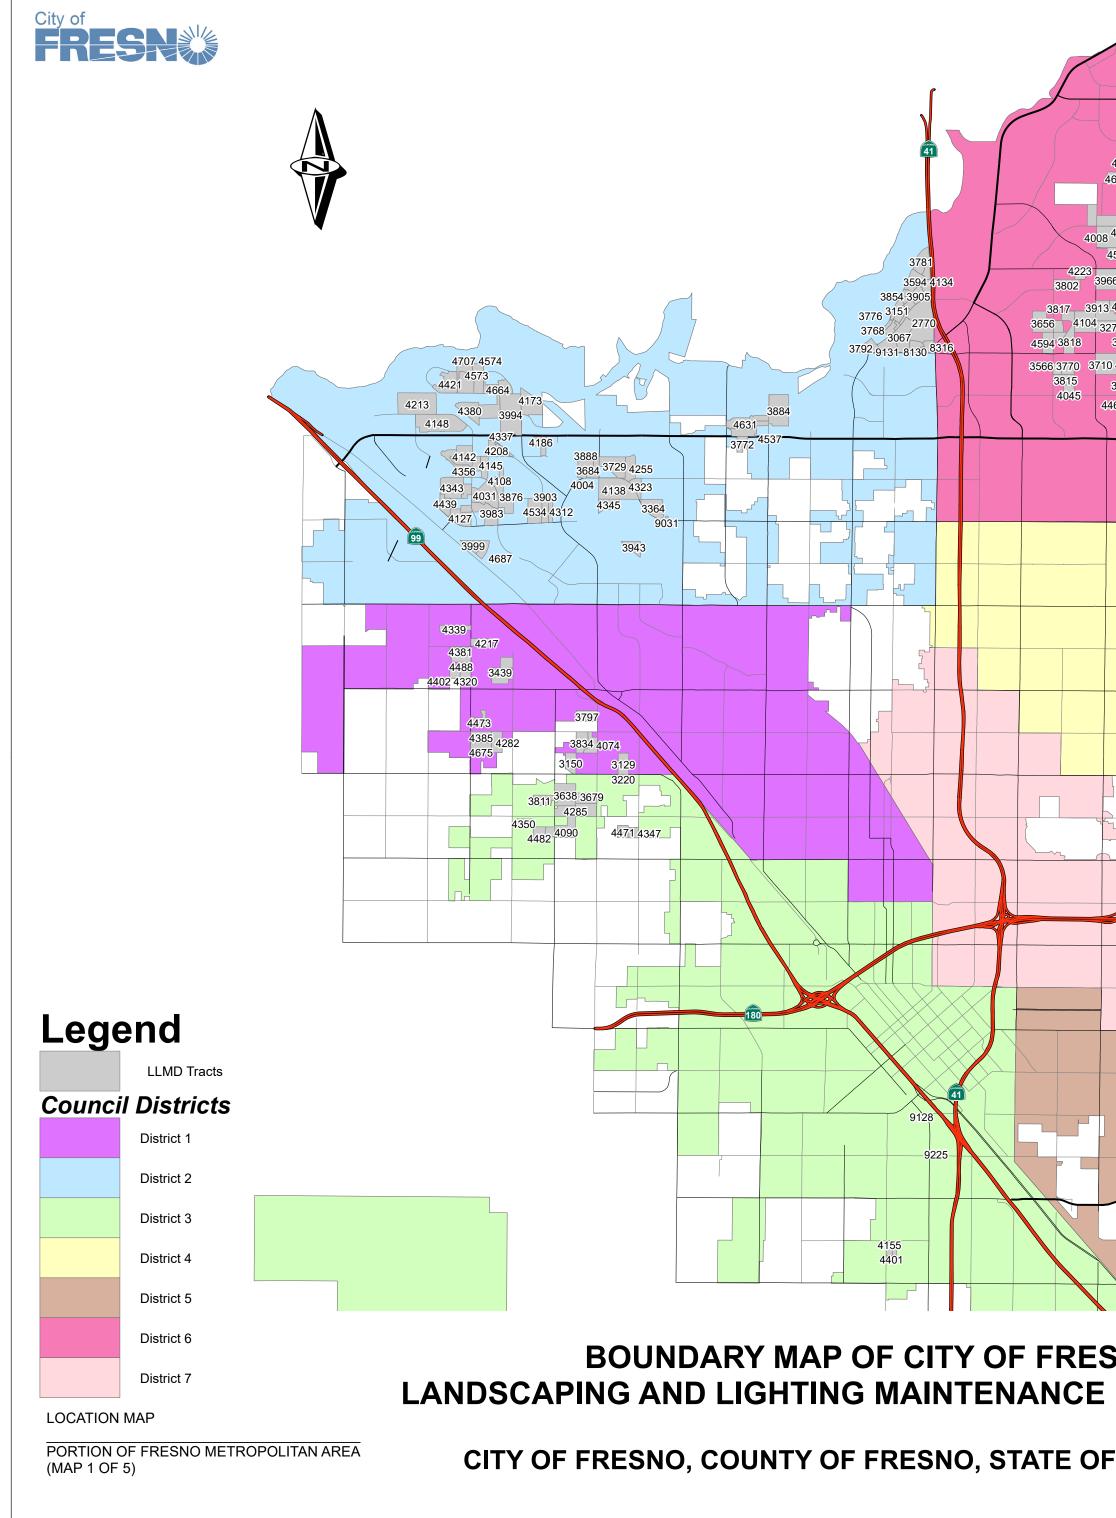

WHEREAS, the territory of LLMD No. 1 is composed of various territories, generally located as shown on the maps attached hereto as Exhibit "A"; and

WHEREAS, the benefitting territory within LLMD No. 1 is to be assessed for the maintenance and operation of the LLMD No. 1 landscaping facilities that are generally described in Exhibit "B," attached hereto and incorporated herein by reference; and

Attachments: Exhibit A – Boundary Map of LLMD No. 1 Exhibit B – Description of Existing Improvements