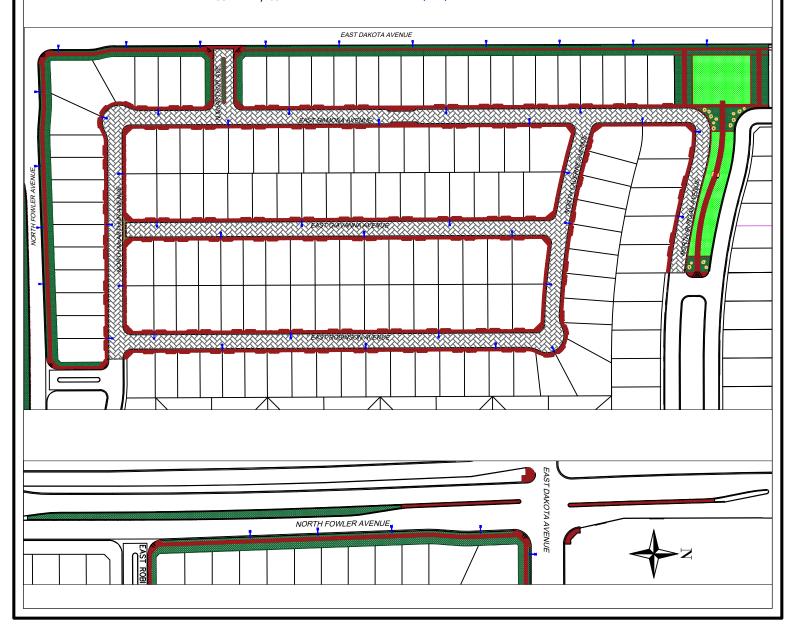

FINAL TRACT MAP NO. 6283

**DEVELOPMENT SERVICES DIVISION** FEATURES TO BE ADDED BY ANNEXATION NO. 145 **COMMUNITY FACILITIES DISTRICT NO. 11** 

## LANDSCAPE AND IRRIGATION:

**BUFFERS/PARKWAYS/MEDIAN** TREES & SHRUBS = 60,005 SF

TURF & BEDS GROUND COVER = 25,866 SF

> SMALL TREES = 66 EACH LARGE TREES = 95 EACH

# **CONCRETE IMPROVEMENTS:**

CURB & GUTTER = 11,525 LF

VALLEY GUTTER = 1,335 SF SIDEWALK & CURB RAMPS = 71,702 SF STAMPED CONCRETE = 4,595 SF MEDIAN CURB = 2,259 LF

## LOCAL STREET PAVEMENT:

INTERIOR RESIDENTIAL = 154,431 SF

### **OUTLOT HARDSCAPE AND AMENITIES:**

\*CONCRETE WALKS & PADS = 7,807 SF

\*BENCHES = 2 EACH

\*TRASH RECEPTACLE = 1 EACH

#### STREET LIGHTS:

TOTAL = 56 EACH