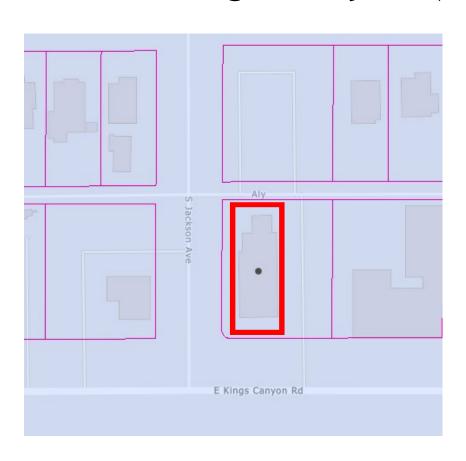

## 4555 E Kings Canyon (C-20-88)

- > 2,112 Square Feet
- Located on the north side of Kings Canyon Road between S. Jackson and S. Maple Avenue.
- Meets requirements of FMC & Application procedures.
- Preliminary Approval: May 31, 2023
- Appeal: June 1, 2023 from Councilmember Chavez, "allowing the community to weigh in."