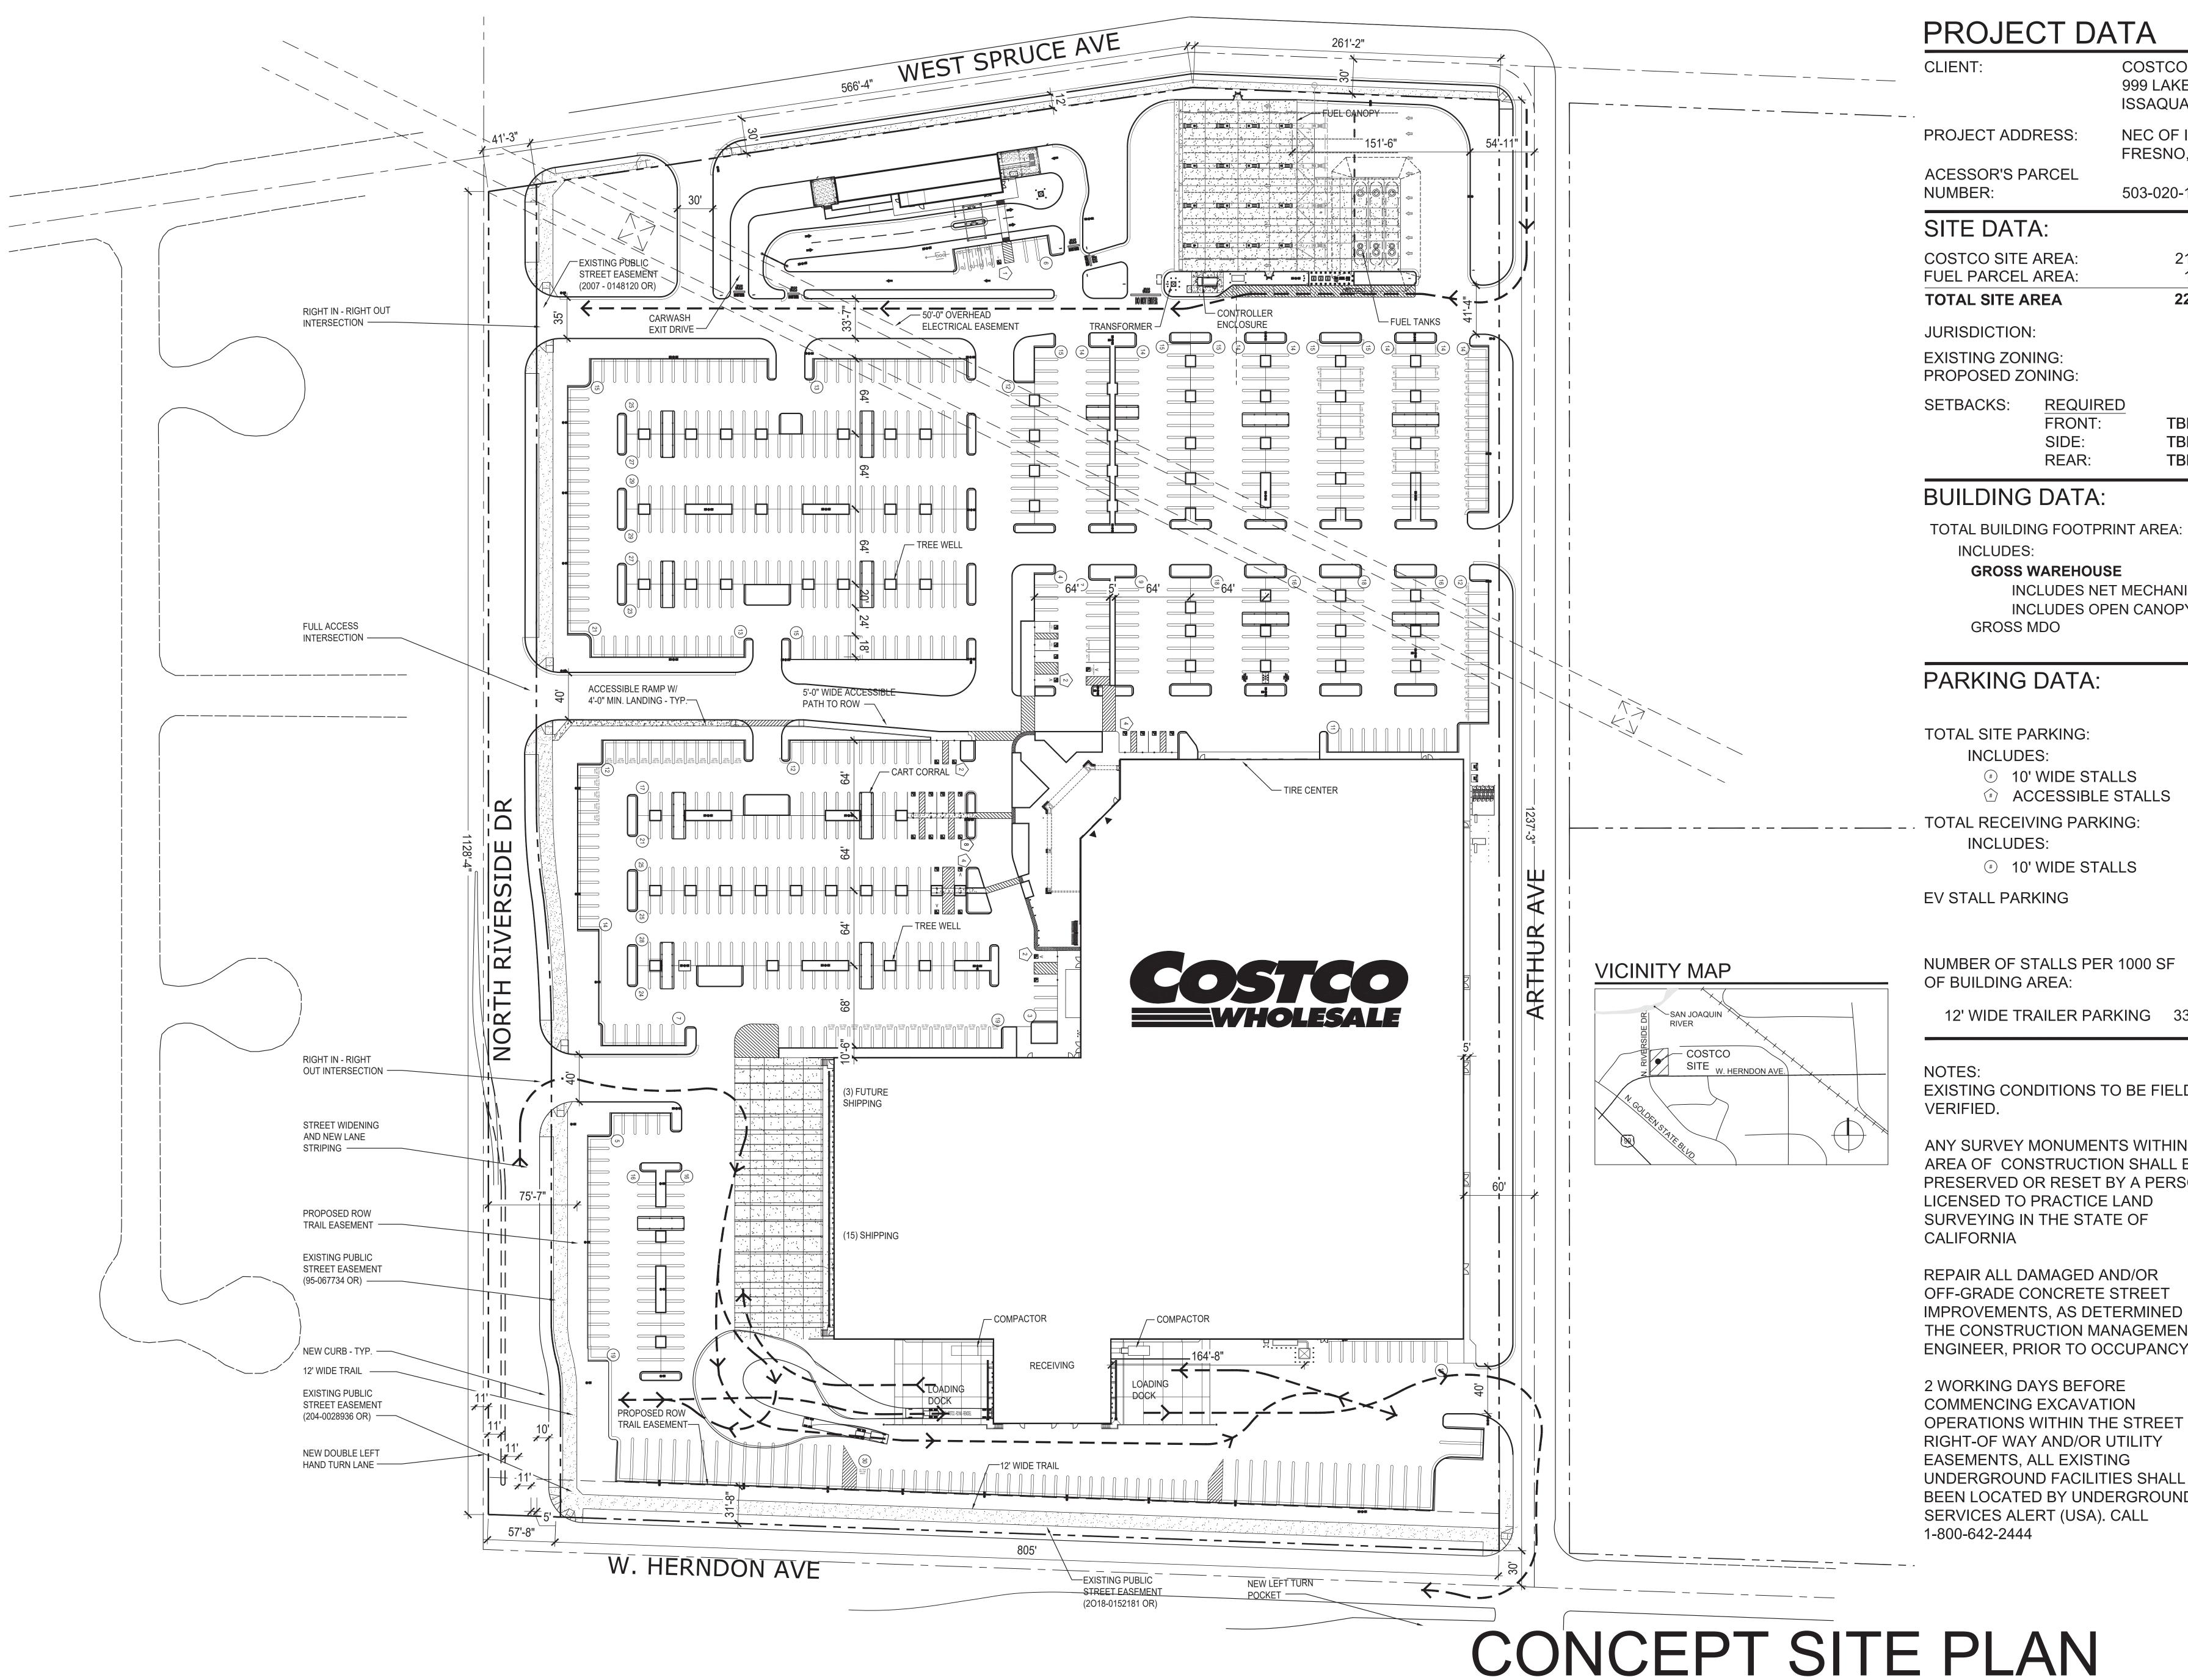

| O WHOLESALE                                                                                                           |   |
|-----------------------------------------------------------------------------------------------------------------------|---|
| E DRIVE<br>AH, WA 98027                                                                                               |   |
| I-35 & NE 36TH ST<br>D, CA                                                                                            |   |
| -12                                                                                                                   |   |
| 21.20 ACRES (923,869 SF)<br>1.33 ACRES (57,753 SF)<br>22.53 ACRES (981,622 SF)<br>CITY OF FRESNO<br>CC/EA/cz<br>CG/cz |   |
| ACTUAL<br>BD FRONT: TBD<br>BD SIDE: TBD<br>BD REAR: TBD                                                               |   |
| : 219,216 SF                                                                                                          |   |
| <b>167,960 SF</b><br>NICAL / FIRE 1,188 SF                                                                            |   |
| PY 3,233 SF<br>46,834 SF                                                                                              |   |
|                                                                                                                       |   |
| 873 STALLS                                                                                                            |   |
| 808 STALLS<br>25 STALLS                                                                                               |   |
| 40 STALLS                                                                                                             |   |
| 40 STALLS                                                                                                             |   |
| 92 STALLS                                                                                                             |   |
|                                                                                                                       |   |
|                                                                                                                       |   |
| 3.98 STALLS                                                                                                           |   |
|                                                                                                                       |   |
|                                                                                                                       |   |
| _D<br>025'_50'100                                                                                                     |   |
| N THE <sup>1" = 50'-0"</sup><br>BE                                                                                    |   |
| SON                                                                                                                   |   |
|                                                                                                                       |   |
| FRESNO, CA                                                                                                            |   |
| ) BY<br>NT<br>Y 1101 Second Ave, Ste 100                                                                              |   |
| Seattle, WA 98101<br>206 962 6500<br>MG2.com                                                                          |   |
| L HAVE                                                                                                                |   |
| NOVEMBER 14, 202                                                                                                      | 3 |
| CONCEPT SITE PLA                                                                                                      | N |
| D11-34                                                                                                                |   |