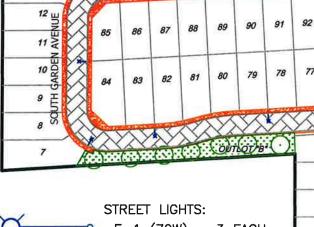

INTERIOR PAVEMENT: TOTAL AREA = 148,263 SF

TRAFFIC CIRCLE:

NON-PAVEMENT = 64 SF

IN ROAD-PAVEMENT = 123 SF

CURBING = 88 LF

\*NOTE: 1 EA TRAFFIC CIRCLES INCLUDED

OUTLOT C

E-1 (70W) = 3 EACH

E-1 (150W) = 2 EACH

E-2 (70W) = 28 EACH