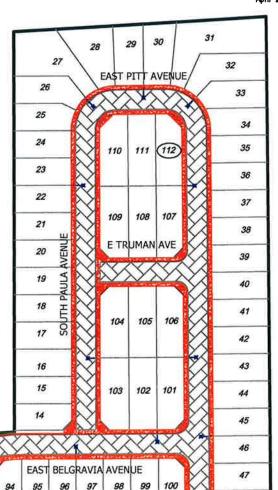

## PUBLIC WORKS DEPARTMENT

TRAFFIC AND ENGINEERING SERVICES DIVISION
FEATURES TO BE ADDED BY ANNEXATION NO. 54
COMMUNITY FACILITIES DISTRICT NO. 11
TRACT 6073 "NO PHASES"

NOT TO SCALE April 29, 2014

LANDSCAPE AND IRRIGATION:
TREES AND SHRUBS:
BUFFERS/PARKWAYS/OUTLOT B = 13,860 SF
WINERY ENTRANCE MEDIAN = 630 SF
TURF AND BEDS:

OUTLOT A & B = 35,252 SF

LARGE TREES = 51 EA

 $SMALL\ TREES = 3\ EA$ 

CONCRETE IMPROVEMENTS:
CURB & GUTTER = 9,295 LF
VALLEY GUTTER = 3,841 SF
SIDEWALK & CURB RAMPS = 48,429 SF
ENTRANCE MEDIAN CURB = 194 LF

INTERIOR PAVEMENT: TOTAL AREA = 148,263 SF

TRAFFIC CIRCLE:

NON-PAVEMENT = 64 SF

IN ROAD-PAVEMENT = 123 SF

CURBING = 88 LF

\*NOTE: 1 EA TRAFFIC CIRCLES INCLUDED

OUTLOT C

E-1 (70W) = 3 EACH