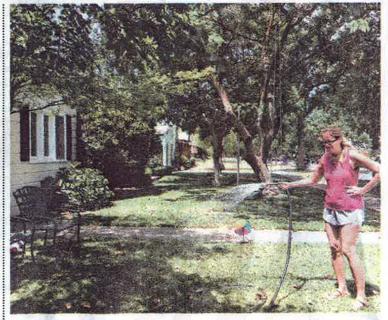

# **Back off:** They're reusing their water

Fresno family builds own gray water system

Saving green space is important for this family

Should city start an incentive program for gray water recycling?

If you see Jennifer Sjoberg watering her front lawn some evening on a no-watering day, stifle your shame-and-snark reflex.

She is spraying water that she already used in her house.

Last Friday when I visited her home just south of Shields Avenue near Van Ness Avenue, she was spraving water recaptured from three loads of laundry. It's a recycling celebration over there, featuring gray water and environmentally friendly suds.

So before this goes too far, we

MARK GROSSI mgrossi@fresnobee.com

Fresno resident Jennifer Sjoberg uses recycled water to preserve her SEE GROSSI, 38 green space. Her husband, Mikael, built a water recycling system.