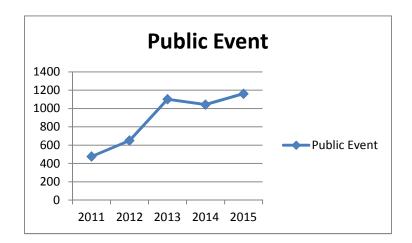

#### **PUBLIC EVENT:**

| 2011 476 in attendance |
|------------------------|
|                        |

- 2012 650 in attendance
- 2013 1,101 in attendance
- 2014 1,043 in attendance
- 2015 1,161 in attendance