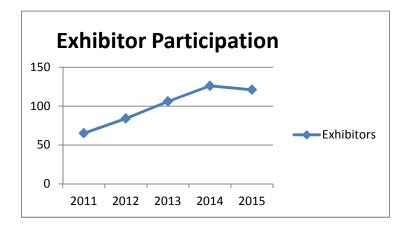

### **EXHIBITOR PARTICIPATION:**

| 2011 | 65 Exhibitors  |
|------|----------------|
| 2012 | 84 Exhibitors  |
| 2013 | 106 Exhibitors |
| 2014 | 126 Exhibitors |
| 2015 | 121 Exhibitors |
|      |                |