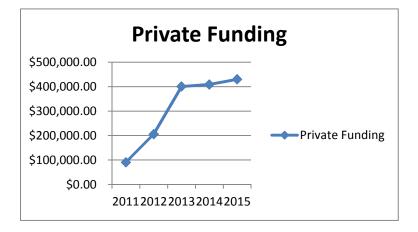

## **PRIVATE FUNDING:**

| 2011 Income | \$90,750  |
|-------------|-----------|
| 2012 Income | \$205,794 |
| 2013 Income | \$400,802 |
| 2014 Income | \$408,894 |
| 2015 Income | \$430,250 |