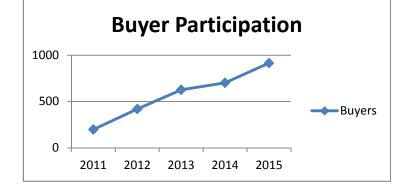

#### **BUYER PARTICIPATION:**

| 2011 | 198 Buyers |
|------|------------|
| 2012 | 419 Buyers |
| 2013 | 626 Buyers |
| 2014 | 702 Buyers |
| 2015 | 914 Buyers |
|      |            |