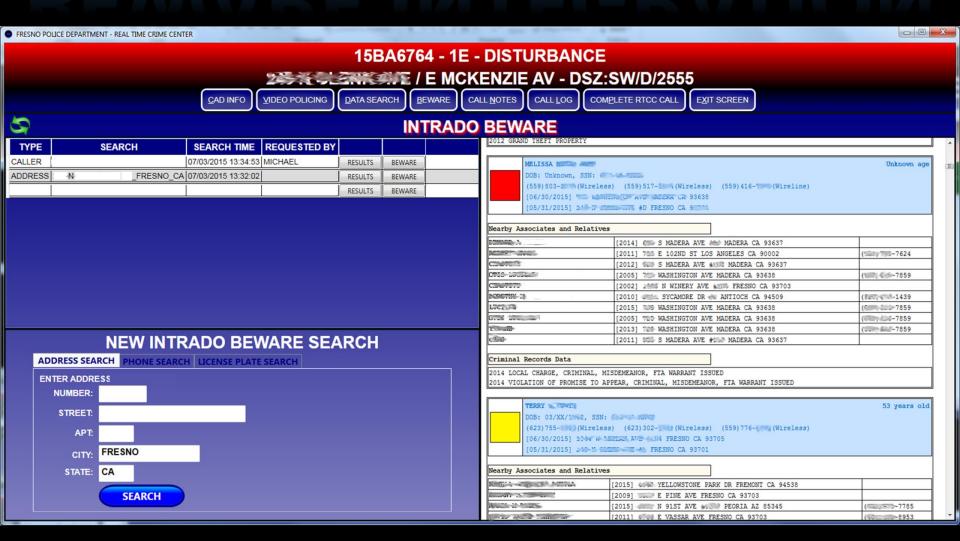

### WHAT IS BEWARE

Subscription based Service

Collection of Commercially Purchased Data

Searches, Sorts Billions of Data Records

Secure & Flexible Access To Information

Law Enforcement Tool

# WHAT BEWARE DOES

Alerts Responders to Potentially Dangerous Situations

Situational Awareness

**Better Informed Decision Making** 

Fast and Insightful Information

Helps Provide Safer Outcomes For all Parties Involved