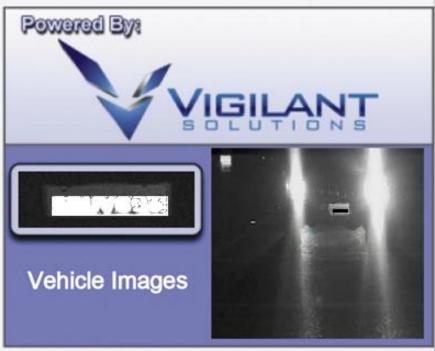

# VIGILANT

### License Plate Number:

Vehicle Spotted: 03-25-15 at 10:52:14 PM PST

#### Vehicle Info

Plate # 1:

Plate # 2:

Date: 03-25-15

Time: 10:52:14 PM

Longitude: -119.808296

Latitude: 36.822892