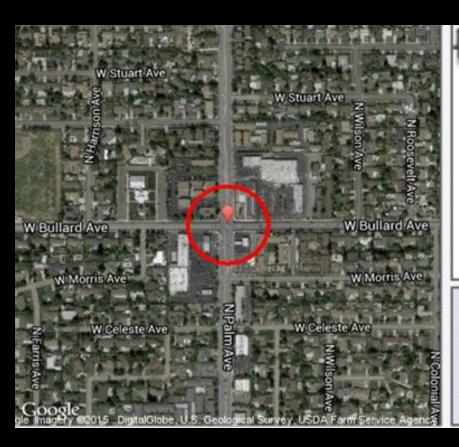

#### Camera Info

Agency: N/A

User: Private Data

System: Private System

Camera: N/A

Type: N/A

Nearest Address: West Bullard Avenue

Fresno, CA 93704

Nearest Intersection: N Palm Ave

W Bullard Ave

Disclaimer: The address listed above is ONLY an estimate.