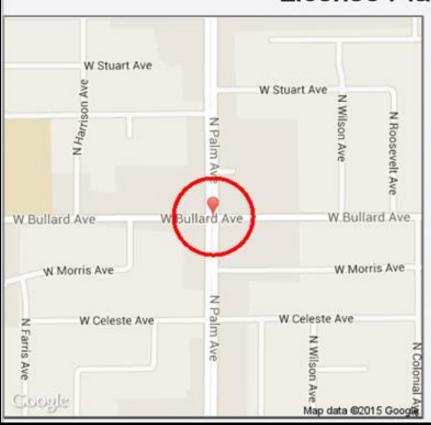

#### Camera Info

Agency: N/A

User: Private Data

System: Private System

Camera: N/A

Type: N/A

Nearest Address: West Bullard Avenue

Fresno, CA 93704

Nearest Intersection: N Palm Ave

W Bullard Ave

Disclaimer: The address listed above is ONLY an estimate.