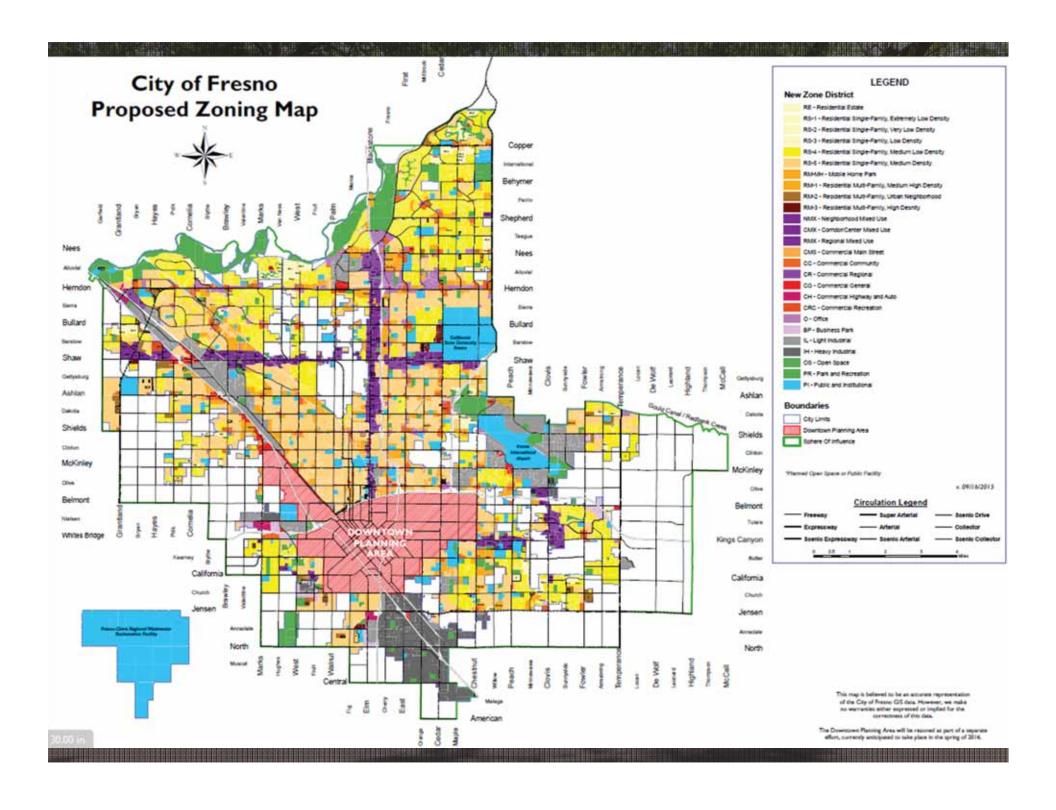

DEC. 18, 2014: General Plan Adoption.

JULY 16, 2015: GP Land Use Map Clean Up.

SEPT. 30, 2015: PC Review of Development Code Text.

DEC. 3, 2015: CC Adoption of Development Code Text.

 Staff was directed by CC to return with map update within 30 days of effective date.