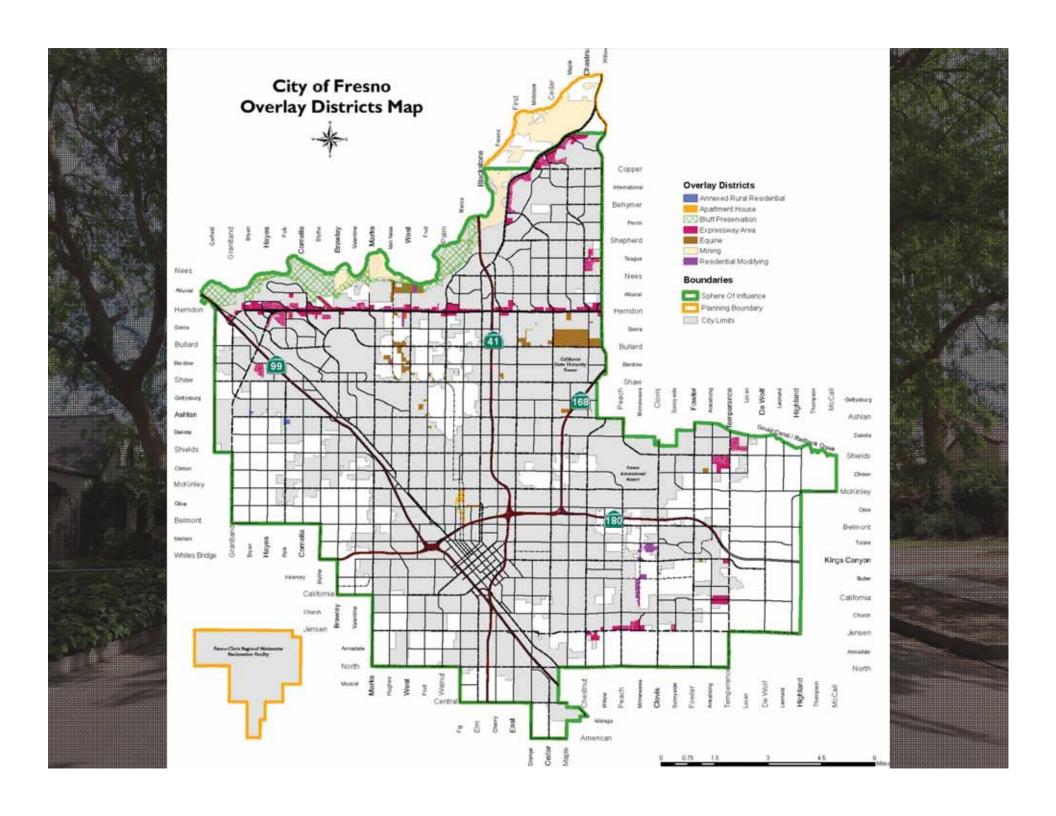

DEC. 18, 2014: General Plan Adoption.

JULY 16, 2015: GP Land Use Map Clean Up.

SEPT. 30, 2015: PC Review of Development Code Text.

DEC. 3, 2015: CC Adoption of Development Code Text.

 Staff was directed by CC to return with map update within 30 days of effective date.