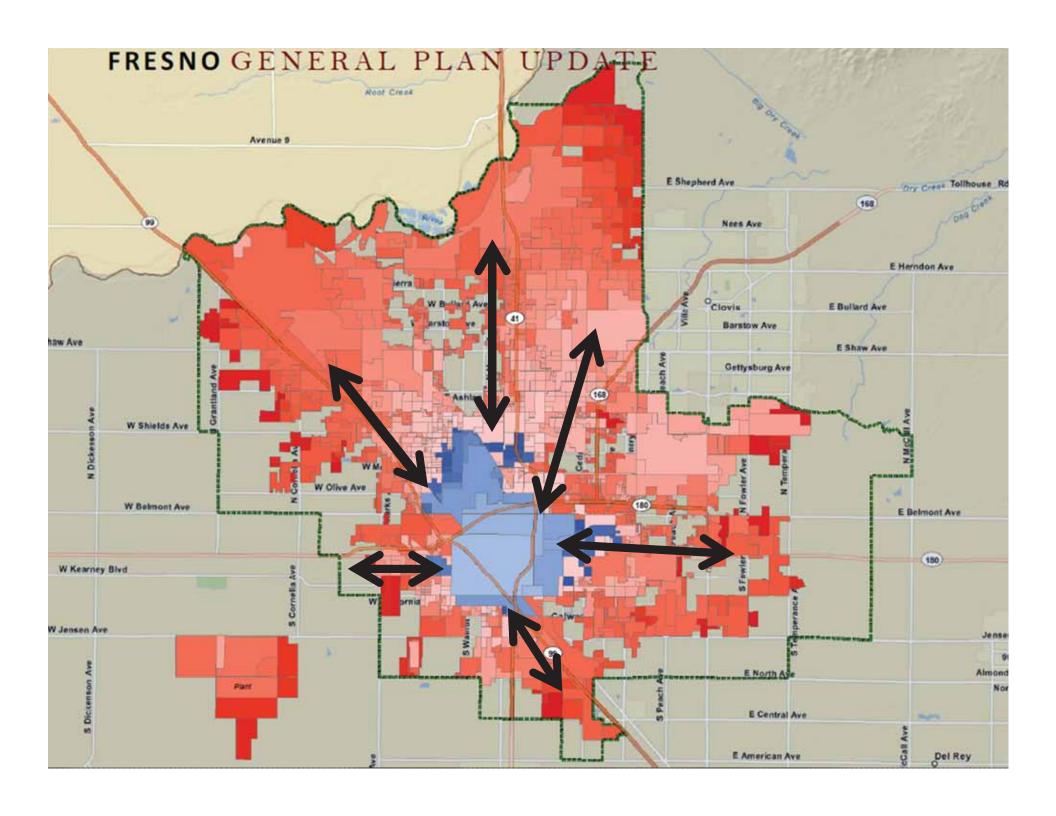

DEC. 18, 2014: General Plan Adoption.

JULY 16, 2015: GP Land Use Map Clean Up.

SEPT. 30, 2015: PC Review of Development Code Text.

DEC. 3, 2015: CC Adoption of Development Code Text.

 Staff was directed by CC to return with map update within 30 days of effective date.