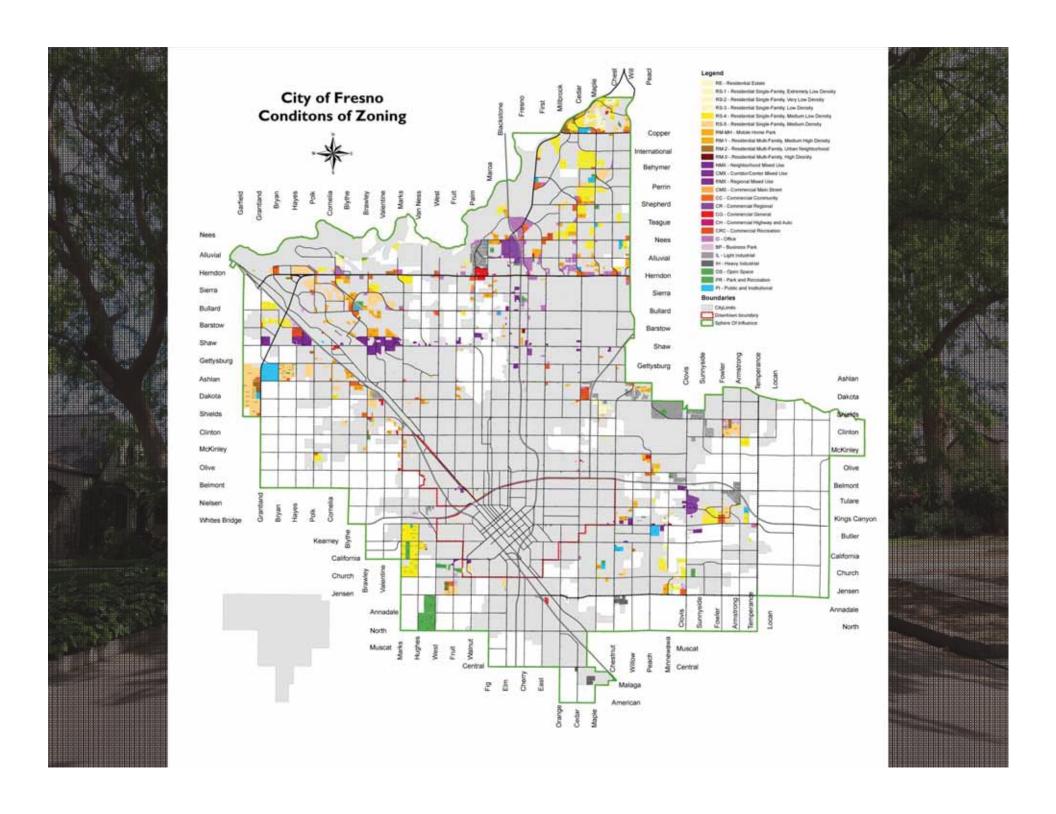

DEC. 18, 2014: General Plan Adoption.

JULY 16, 2015: GP Land Use Map Clean Up.

SEPT. 30, 2015: PC Review of Development Code Text.

DEC. 3, 2015: CC Adoption of Development Code Text.

 Staff was directed by CC to return with map update within 30 days of effective date.