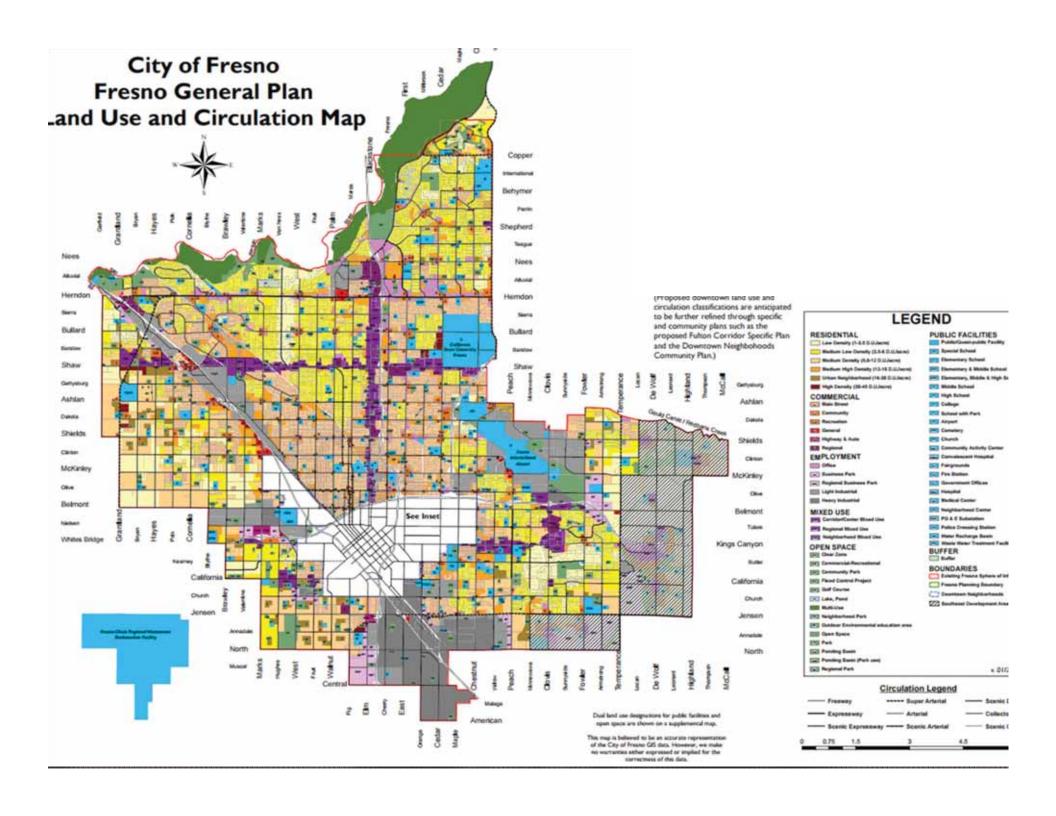

DEC. 18, 2014: General Plan Adoption.

JULY 16, 2015: GP Land Use Map Clean Up.

SEPT. 30, 2015: PC Review of Development Code Text.

DEC. 3, 2015: CC Adoption of Development Code Text.

 Staff was directed by CC to return with map update within 30 days of effective date.