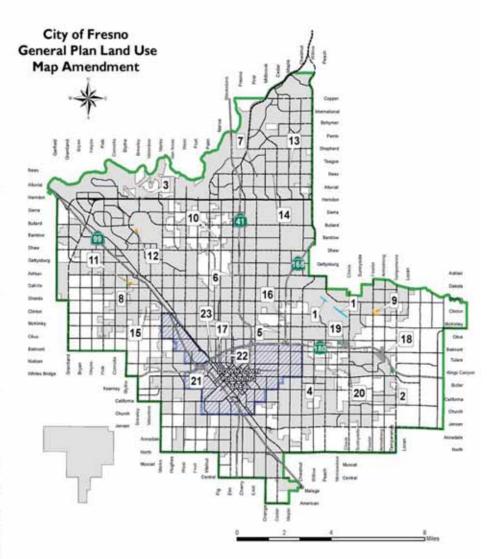

DEC. 18, 2014: General Plan Adoption.

JULY 16, 2015: GP Land Use Map Clean Up.

SEPT. 30, 2015: PC Review of Development Code Text.

DEC. 3, 2015: CC Adoption of Development Code Text.

 Staff was directed by CC to return with map update within 30 days of effective date.