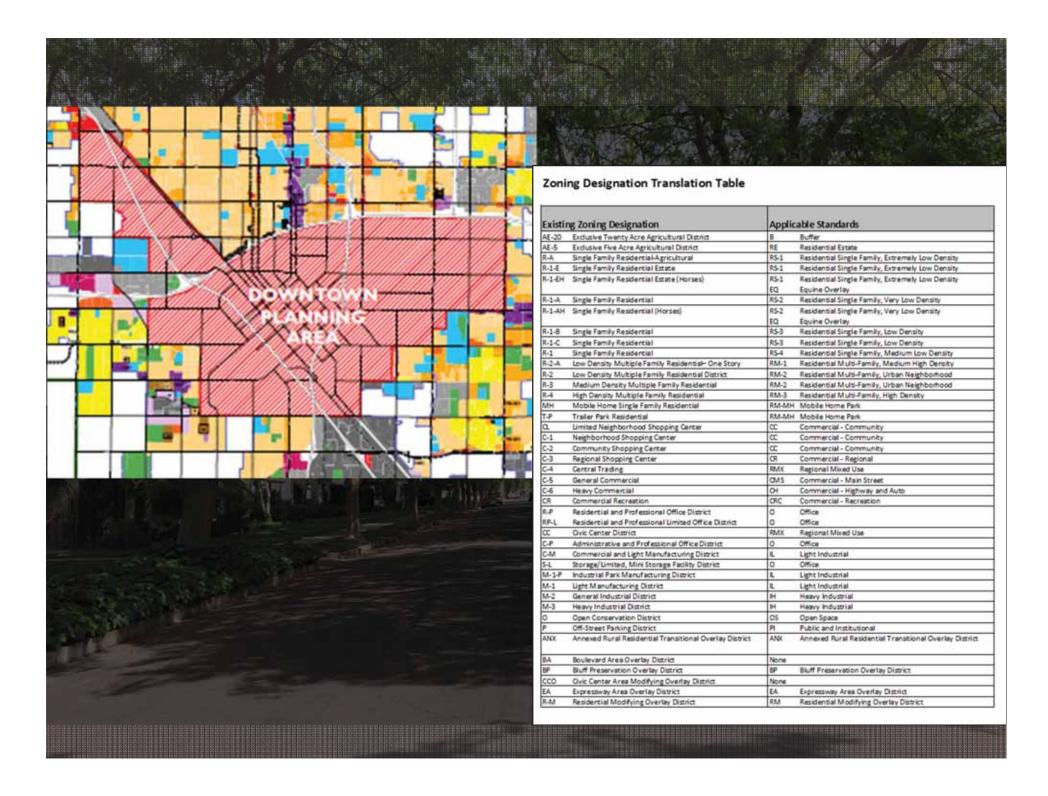

DEC. 18, 2014: General Plan Adoption.

JULY 16, 2015: GP Land Use Map Clean Up.

SEPT. 30, 2015: PC Review of Development Code Text.

DEC. 3, 2015: CC Adoption of Development Code Text.

 Staff was directed by CC to return with map update within 30 days of effective date.