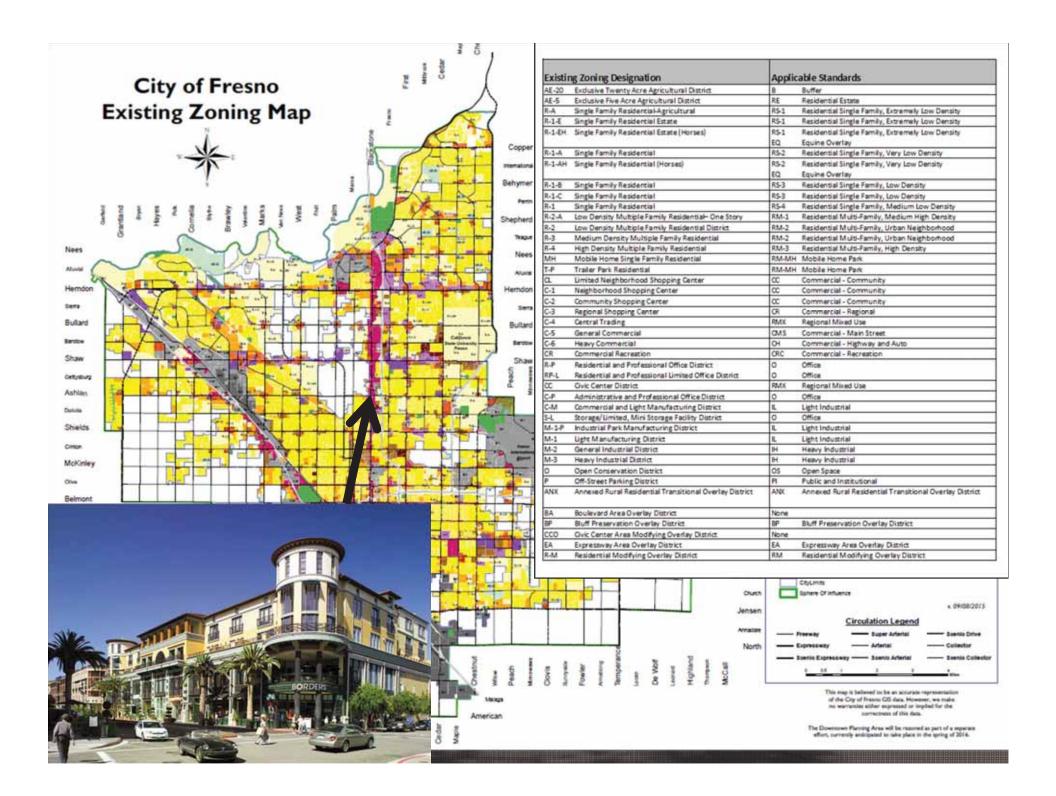

DEC. 18, 2014: General Plan Adoption.

JULY 16, 2015: GP Land Use Map Clean Up.

SEPT. 30, 2015: PC Review of Development Code Text.

DEC. 3, 2015: CC Adoption of Development Code Text.

 Staff was directed by CC to return with map update within 30 days of effective date.