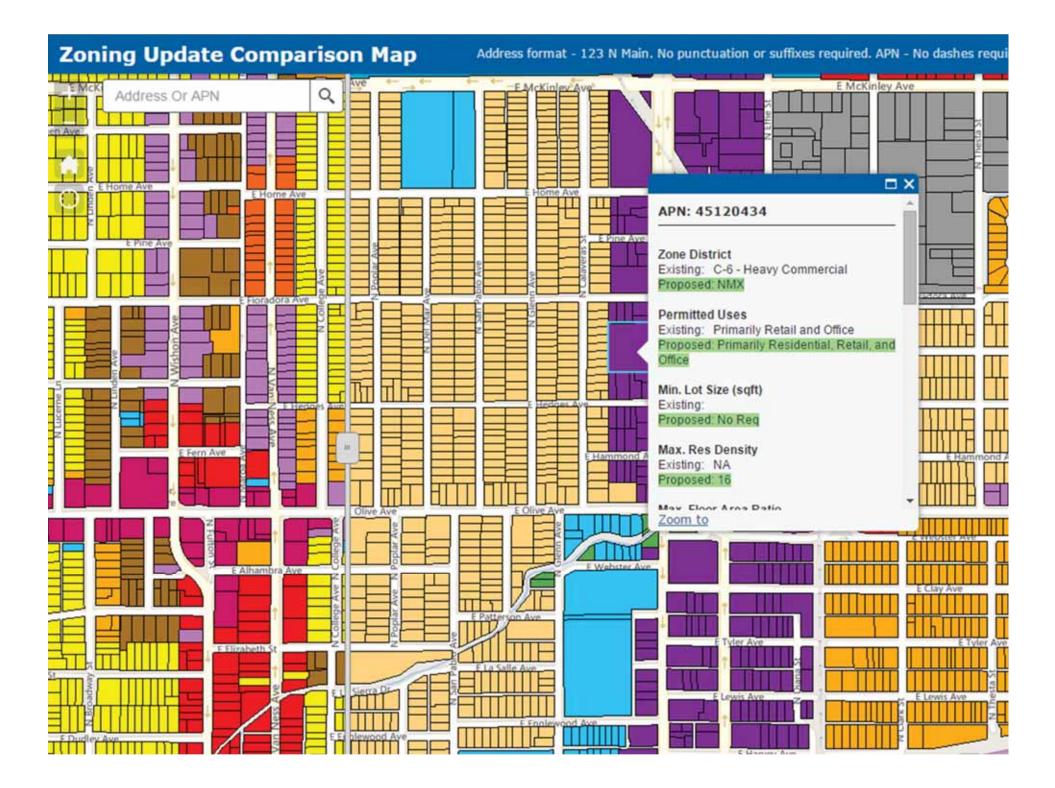

d in Fresno's new General Plan, a Land Use Map was approved by the City Council. The Zoning Map Update will make sure the Land Use Map, the Development Code, and the Zoning Map are all consistent.

A new Zoning Map protects and preserves our existing neighborhoods while making sure there are places for new investments the market will support. It will facilitate the creation of convenient shopping areas and robust employment districts with good access to transportation; it will create flexibility to build mixed-use buildings where investments are being made in upgraded transit systems; it will guide new single-family residential growth into areas that are served by the necessary infrastructure; and it will direct multi-family housing into areas with the best access to jobs and services.







| Committee            | Meeting<br>Date  | Recommendation                                                                                                                       |  |
|----------------------|------------------|--------------------------------------------------------------------------------------------------------------------------------------|--|
| District 1           | January 19, 2016 | Approval with concern about increased density and traffic congestion-recommends further traffic analysis at time of project approval |  |
| District 2           | January 19, 2016 | Approval                                                                                                                             |  |
| District 3           | January 25, 2016 | Will discuss at upcoming