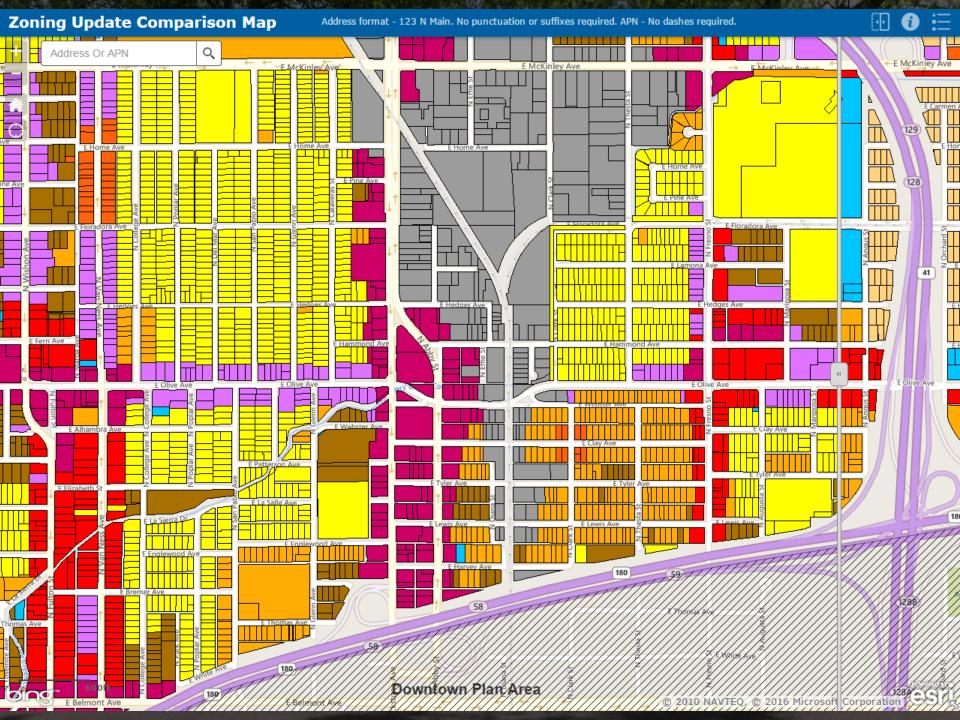

Now that a new Development Code has been written and adopted, a Zoning Map update is necessary to streamline the development process for property owners and ensure that the right rules get applied to the right areas. The new map will make sure that we grow in areas that make sense, and that other parts of our city are preserved and enhanced. During the five-year process that resulted in Fresno's new General Plan, a Land Use Map was approved by the City Council. The Zoning Map Update will make sure the Land Use Map, the Development Code, and the Zoning Map are all consistent.

A new Zoning Map protects and preserves our existing neighborhoods while making sure there are places for new investments the market will support. It will facilitate the creation of convenient shopping areas and robust employment districts with good access to transportation; it will create flexibility to build mixed-use buildings where investments are being made in upgraded transit systems; it will guide new single-family residential growth into areas that are served by the necessary infrastructure; and it will direct multi-family housing into areas with the best access to jobs and services.

Rezone Application No. R-15-016 proposes to update the Zoning Map of the City of Fresno by adopting the Proposed Zoning Map and Overlay District Map consistent with the City of Fresno General Plan Land Use and Circulation Map adopted on December 18, 2014, and as subsequently amended. The Proposed Zoning Map applies to all property within city limits except the Downtown Planning Area as defined on the Map. All conditions of zoning will remain in effect.

Both the Plan Amendment and the Proposed Zoning and Overlay District Maps are available on line at www.fresno.gov/mapupdate. A color version of the Zoning Map Update was included in the January 10.