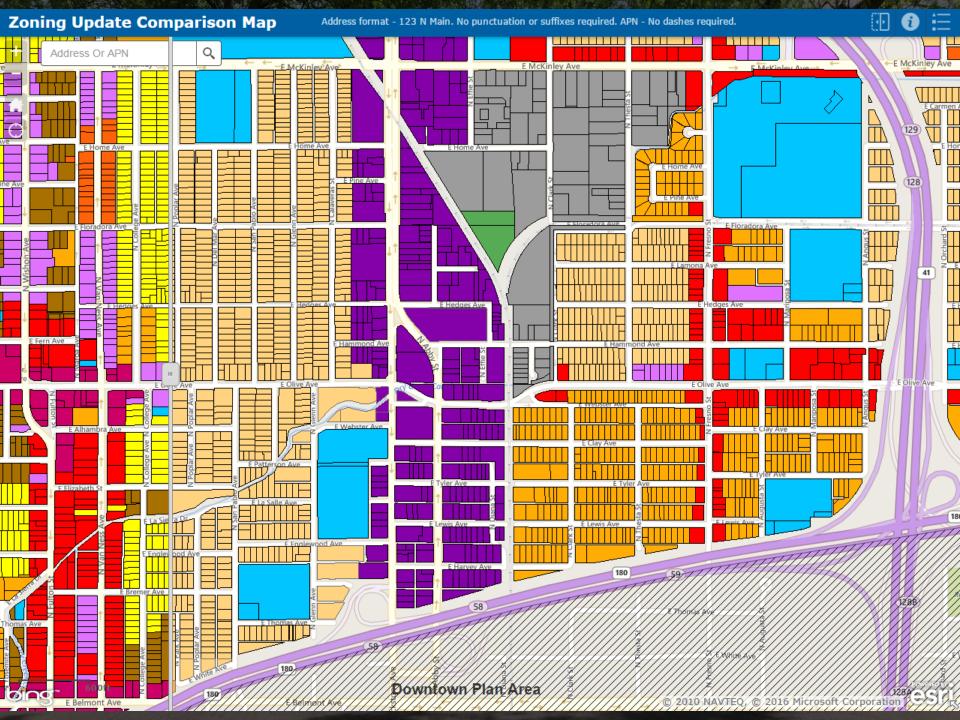

Now that a new Development Code has been written and adopted, a Zoning Map update is necessary to streamline the development process for property owners and ensure that the right rules get applied to the right areas. The new map will make sure that we grow in areas that make sense, and that other parts of our city are preserved and enhanced. During the five-year process that resulted in Fresno's new General Plan, a Land Use Map was approved by the City Council. The Zoning Map Update will make sure the Land Use Map, the Development Code, and the Zoning Map are all consistent.

A new Zoning Map protects and preserves our existing neighborhoods while making sure there are places for new investments the market will support. It will facilitate the creation of convenient shopping areas and robust employment districts with good access to transportation; it will create flexibility to build mixed-use buildings where investments are being made in upgraded transit systems; it will guide new single-family residential growth into areas that are served by the necessary infrastructure; and it will direct multi-family housing into areas with the best access to jobs and services.

Rezone Application No. R-15-016 proposes to update the Zoning Map of the City of Fresno by adopting the Proposed Zoning Map and Overlay District Map consistent with the City of Fresno General Plan Land Use and Circulation Map adopted on December 18, 2014, and as subsequently amended. The Proposed Zoning Map applies to all property within city limits except the Downtown Planning Area as defined on the Map. All conditions of zoning will remain in effect.

Both the Plan Amendment and the Proposed Zoning and Overlay District Maps are available on line at www.fresno.gov/mapupdate. A color version of the Zoning Map Update was included in the January 10.