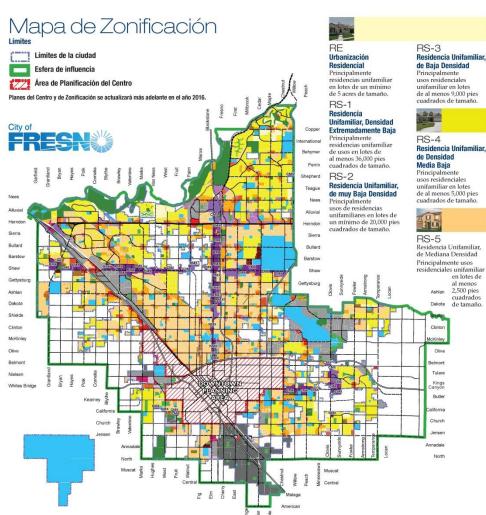

## RS-1 RS-3 RS-4 Primarily single family residential uses on lots of at least 5,000 square feet in size. Barstow McKinley

### Zoning Map Update

Residential Estate

### Residential Single Family,

Extremely Low Density Primarily single family residential uses on lots of at least 36,000 square feet in size.

### Residential Single Family,

Very Low Density Primarily single family residential uses on lots of at least 20,000 square feet in size.

### **Residential Single**

Family, Low Density Primarily single family residential uses on lots of at least 9,000 square feet in size.

Urban Neighborhood Primarily multi-family residential uses with no more than 30 units per acre. Residential Single Family, Medium Low Density

### RS-5 Residential Single Family, Medium Density

Residential Multi-Family,

Residential Multi-Family,

Medium High Density Primarily multi-family residential uses with no more than 16 units per acre.

Primarily single family residential uses on lots of at least 2,500 square feet in size.

### NMX

Neighborhood Mixed Use Combinations of various residential, retail, and office uses are allowed at heights of up to 40 feet.

### CMX Corridor/Center Mixed Use

RM-MH

Mobile Home Park

### RMX

Regional Mixed Use Combinations of various residential, retail, and office uses are allowed at heights of up to 75 feet.

Commercial-Main Street uses at heights of up to 35 feet

Commercial—Community Primarily retail and office uses at heights of up to 35 feet.

Commercial—Regional Primarily regional-serving retail uses at heights of up to 75 feet.

### CG

Commercial-General

### CH

Commercial-Highway and Auto

Commercial—Recreation Primarily major recreation and retail uses.

0

**Business Park** Primarily campus-type office uses, with some light Industrial and supporting retail uses at heights of up to 60 feet.

### RBP

Regional Business Park Primarily campus-type office uses, with some light Industrial and supporting retail uses at heights of up to 60 feet.

### **Light Industrial** A mixture of large office uses some light industrial and supporting retail uses at heights of up to 60 feet.

**Heavy Industrial** 

Parks and Recreation

**Public and Institutional** Schools, hospitals, utilities and other public facilities.