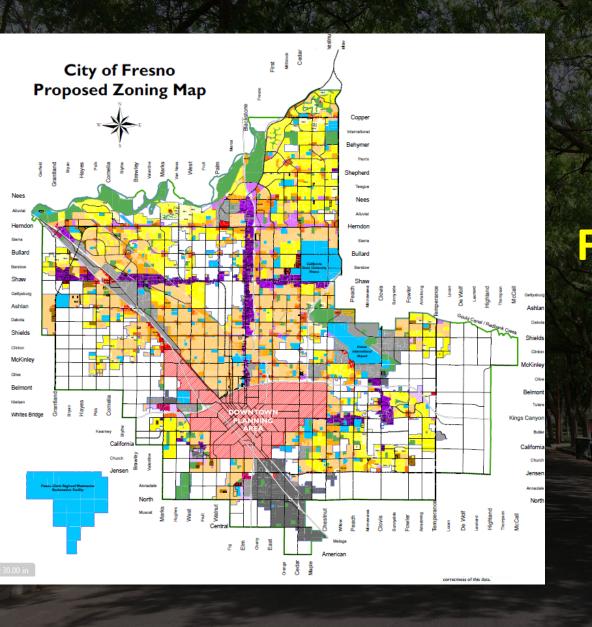

### **Zoning Map Update**

Like every major city in the United States, Fresno has a Development Code, which is also known as a Zoning Ordinance. This document is the DNA of the city. It details all of the standards to keep Fresno moving forward in a smart and organized manner.

Now that a new Development Code has been written and adopted, a Zoning Map update is necessary to streamline the development process for property owners and ensure that the right rules get applied to the right areas. The new map will make sure that we grow in areas that make sense, and that other parts of our city are preserved and enhanced. During the five-year process that resulted in Fresno's new General Plan, a Land Use Map was approved by the City Council. The Zoning Map Update will make sure the Land Use Map, the Development Code, and the Zoning Map are all consistent.

A new Zoning Map protects and preserves our existing neighborhoods while making sure there are places for new investments the market will support. It will facilitate the creation of convenient shopping areas and robust employment districts with good access to transportation; it will create flexibility to build mixed-use buildings where investments are being made in upgraded transit systems; it will guide new single-family residential growth into areas that are served by the necessary infrastructure; and it will direct multi-family housing into areas with the best access to jobs and services.

Rezone Application No. R-15-016 proposes to update the Zoning Map of the City of Fresno by adopting the Proposed Zoning Map and Overlay District Map consistent with the City of Fresno General Plan Land Use and Circulation Map adopted on December 18, 2014, and as subsequently amended. The Proposed Zoning Map applies to all property within city limits except the Downtown Planning Area as defined on the Map. All conditions of zoning will remain in effect.