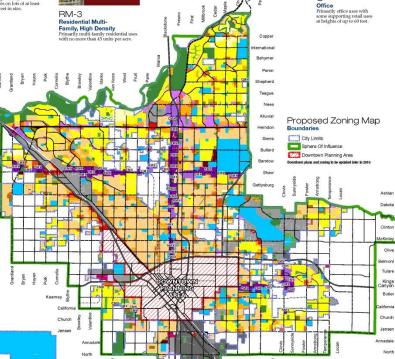

## RS-1 RS-3 RS-4 Primarily single family residential uses on lots of at least 5,000 square feet in size. Barstow McKinley

### Zoning Map Update

Residential Estate

### Residential Single Family,

Extremely Low Density Primarily single family residential uses on lots of at least 36,000 square feet in size.

### Residential Single Family,

Very Low Density Primarily single family residential uses on lots of at least 20,000 square feet in size.

### **Residential Single**

Family, Low Density Primarily single family residential uses on lots of at least 9,000 square feet in size.

Urban Neighborhood Primarily multi-family residential uses with no more than 30 units per acre. Residential Single Family, Medium Low Density

**RM-1** 

RM-2

### RS-5 Residential Single Family, Medium Density

Residential Multi-Family,

Residential Multi-Family,

Medium High Density Primarily multi-family residential uses with no more than 16 units per acre.

Primarily single family residential uses on lots of at least 2,500 square feet in size.

### NMX

Neighborhood Mixed Use Combinations of various residential, retail, and office uses are allowed at heights of up to 40 feet.

### CMX Corridor/Center Mixed Use

RM-MH

Mobile Home Park

### RMX

Regional Mixed Use Combinations of various residential, retail, and office uses are allowed at heights of up to 75 feet.

Commercial-Main Street uses at heights of up to 35 feet

Commercial—Community Primarily retail and office uses at heights of up to 35 feet.

Commercial—Regional Primarily regional-serving retail uses at heights of up to 75 feet.

### CG

Commercial-General

### CH

Commercial-Highway and Auto

Commercial—Recreation Primarily major recreation and retail uses.

0

**Business Park** Primarily campus-type office uses, with some light Industrial and supporting retail uses at heights of up to 60 feet.

### RBP

Regional Business Park Primarily campus-type office uses, with some light Industrial and supporting retail uses at heights of up to 60 feet.

### **Light Industrial** A mixture of large office uses some light industrial and supporting retail uses at heights of up to 60 feet.

**Heavy Industrial** 

Parks and Recreation

**Public and Institutional** Schools, hospitals, utilities and other public facilities.

Rezone Application No. R-15-016 proposes to update the Zoning Map of the City of Fresno by adopting the Proposed Zoning Map and Overlay District Map consistent with the City of Fresno General Plan Land Use and Circulation Map adopted on December 18, 2014, and as subsequently amended. The Proposed Zoning Map applies to all property within city limits except the Downtown Planning Area as defined on the Map. All conditions of zoning will remain in effect.