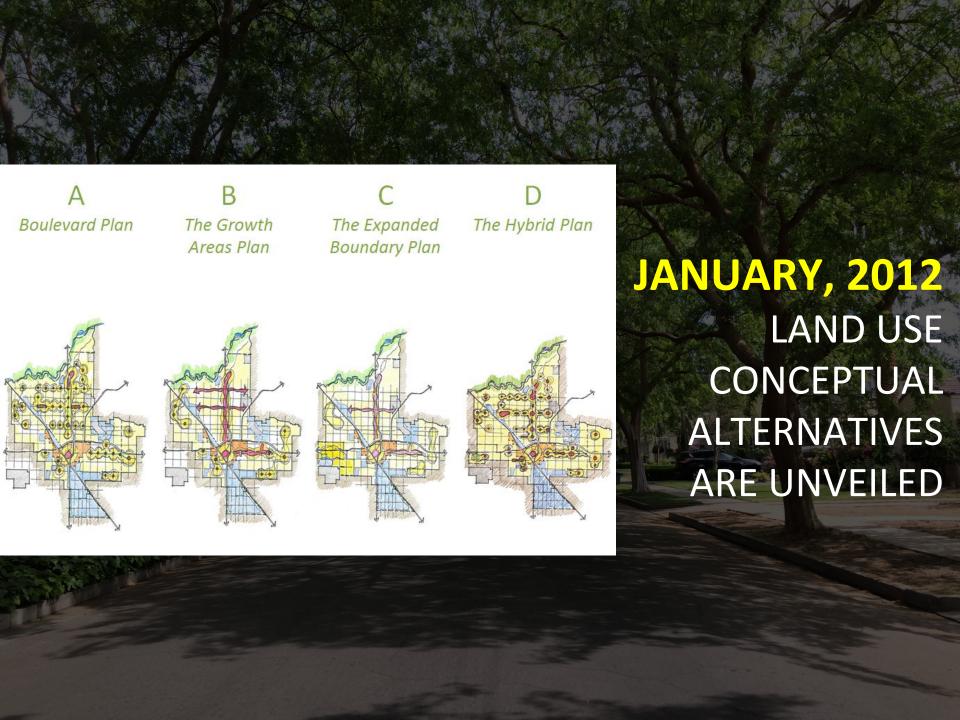

**AUGUST, 2012 GP MEIR WITH PLANNED** LAND USE MAP **BASED ON ALT A** IS INITIATED BY COUNCIL







### FRESNO General Plan

- 4+ year process
- 160+ stakeholder interviews
- 20 public workshops
- 100+ presentations to community groups
- 20+ meetings of a Citizens Advisory Committee



Adopted: December 18, 2014

Development and Resource Management Department

FRESN



Fresno Municipal Code Chapter 15:
CITYWIDE
DEVELOPMENT CODE

PLANNING
COMMISSION &
CITY COUNCIL
REVIEW
DRAFT

DECEMBER, 2015

Development and Resource Management Department







FEBRUARY 4, 2016
NEW
ZONING MAP
ADOPTION















### Zoning Map Update

Like every major city in the United States, Fresno has a Development Code, which is also known as a Zoning Ordinance. This document is the DNA of the city. It det