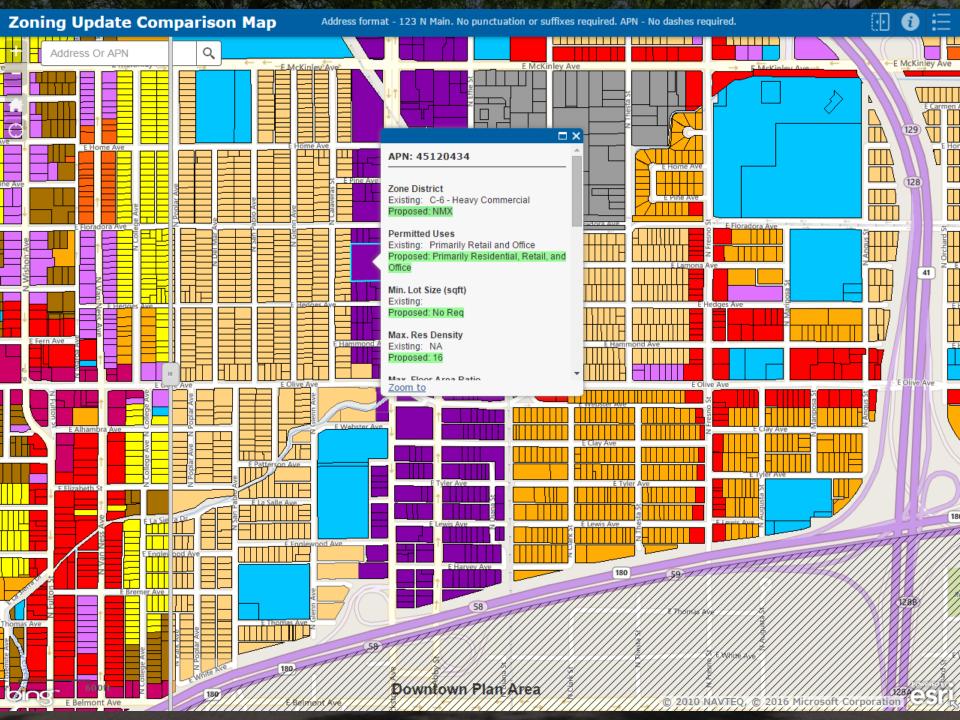

Now that a new Development Code has been written and adopted, a Zoning Map update is necessary to streamline the development process for property owners and ensure that the right rules get applied to the right areas. The new map will make sure that we grow in areas that make sense, and that other parts of our city are preserved and enhanced. During the five-year process that resulted in Fresno's new General Plan, a Land Use Map was approved by the City Council. The Zoning Map Update will make sure the Land Use Map, the Development Code, and the Zoning Map are all consistent.

A new Zoning Map protects and preserves our existing neighborhoods while making sure there are places for new investments the market will support. It will facilitate the creation of convenient shopping areas and robust employment districts with good access to transportation; it will create flexibility to build mixed-use buildings where investments are being made in upgraded transit systems; it will guide new single-family residential growth into areas that are served by the necessary infrastructure; and it will direct multi-family housing into areas with the best access to jobs and services.