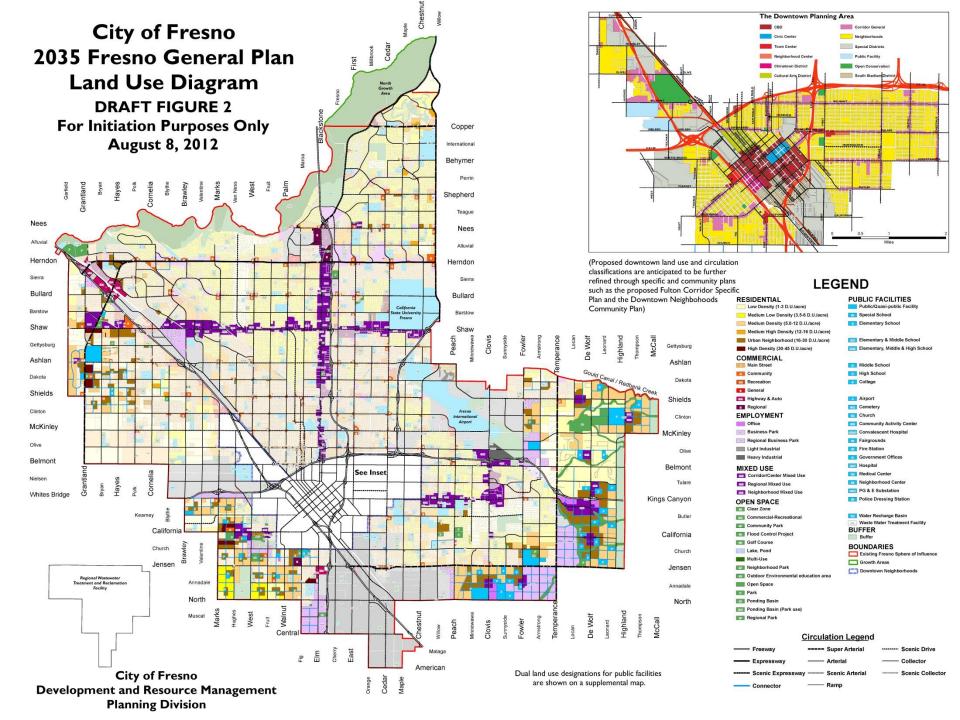

Plan Amendment Application No. A-15-007 proposes to amend the Fresno General Plan (Figure LU-1: Land Use and Circulation Map, and Figure LU-2: Dual Designation Diagram), the Bullard, Fresno High, McLane, Roosevelt, West Area, and Woodward Park Community Plans, the Tower District Specific Plan, the Fresno Yosemite Airport Land Use Compatibility Plan and the Sierra Sky Park Land Use Policy Plan, as described in the table below. The Plan Amendment application was filed for consideration of additional general plan clean-up items, including implementation of Master Environmental Impact Report mitigation measures and technical adjustments to meet general plan goals and policies.

Rezone Application No. R-15-016 proposes to update the Zoning Map of the City of Fresno by adopting the Proposed Zoning Map and Overlay District Map consistent with the City of Fresno General Plan Land Use and Circulation Map adopted on December 18, 2014, and as subsequently amended. The Proposed Zoning Map applies to all property within city limits except the Downtown Planning Area as defined on the Map. All conditions of zoning will remain in effect.

Both the Plan Amendment and the Proposed Zoning and Overlay District Maps are available on line at www.fresno.gov/mapupdate. A color version of the Zoning Map Update was included in the January 10.