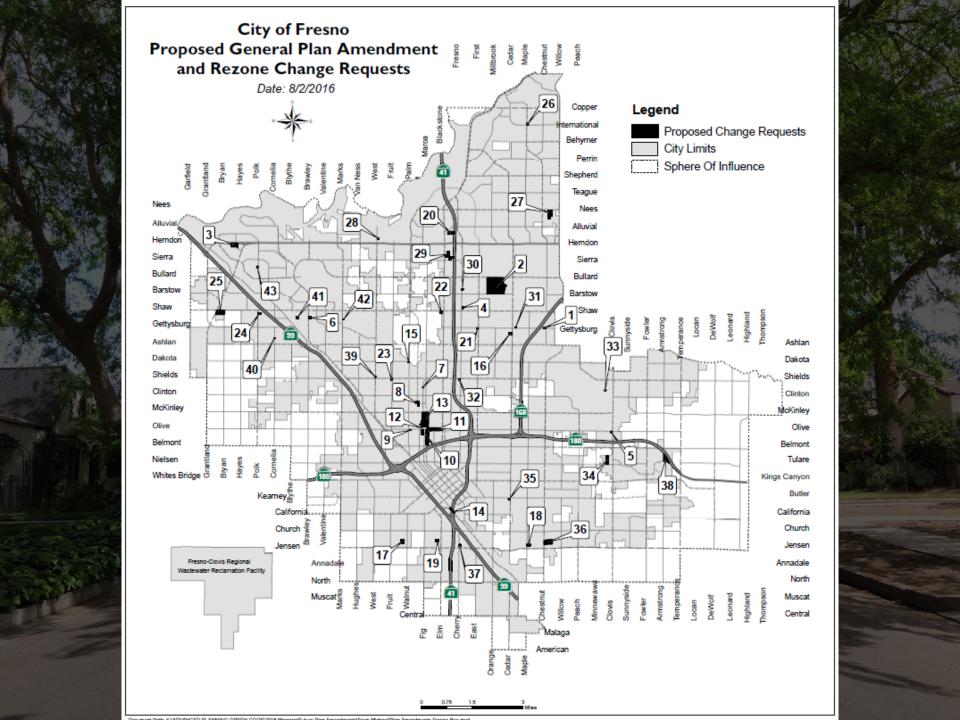

Plan Amendment Application No. A-15-007 proposes to amend the Fresno General Plan (Figure LU-1: Land Use and Circulation Map, and Figure LU-2: Dual Designation Diagram), the Bullard, Fresno High, McLane, Roosevelt, West Area, and Woodward Park Community Plans, the Tower District Specific Plan, the Fresno Yosemite Airport Land Use Compatibility Plan and the Sierra Sky Park Land Use Policy Plan, as described in the table below. The Plan Amendment application was filed for consideration of additional general plan clean-up items, including implementation of Master Environmental Impact Report mitigation measures and technical adjustments to meet general plan goals and policies.

Rezone Application No. R-15-016 proposes to update the Zoning Map of the City of Fresno by adopting the Proposed Zoning Map and Overlay District Map consistent with the City of Fresno General Plan Land Use and Circulation Map adopted on December 18, 2014, and as subsequently amended. The Proposed Zoning Map applies to all property within city limits except the Downtown Planning Area as defined on the Map. All conditions of zoning will remain in effect.

On January 20, 2016, the Fres

proval to the City Council with the following additional provisions: (1) deferral to the pending recommendation of the Airport Land Use Commission regarding Plan Amendment Request #3 (at the southwest corner of Herndon and Brawley Avenues); (2) concurrence with errata noted by strikeout in the accompanying table, as well as removal of the proposed land use change on parcel 310-041-39 in Request #9 (northeast corner of Clinton and Fowler); and (3) concurrence with corrections in revised Proposed Zoning Map.