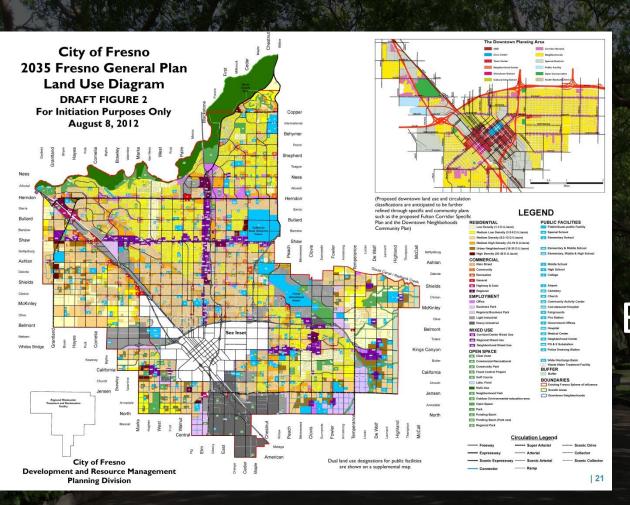

**AUGUST, 2012 GP MEIR WITH PLANNED** LAND USE MAP **BASED ON ALT A** IS INITIATED BY COUNCIL

Plan Amendment Application No. A-15-007 proposes to amend the Fresno General Plan (Figure LU-1: Land Use and Circulation Map, and Figure LU-2: Dual Designation Diagram), the Bullard, Fresno High, McLane, Roosevelt, West Area, and Woodward Park Community Plans, the Tower District Specific Plan, the Fresno Yosemite Airport Land Use Compatibility Plan and the Sierra Sky Park Land Use Policy Plan, as described in the table below. The Plan Amendment application was filed for consideration of additional general plan clean-up items, including implementation of Master Environmental Impact Report mitigation measures and technical adjustments to meet general plan goals and policies.