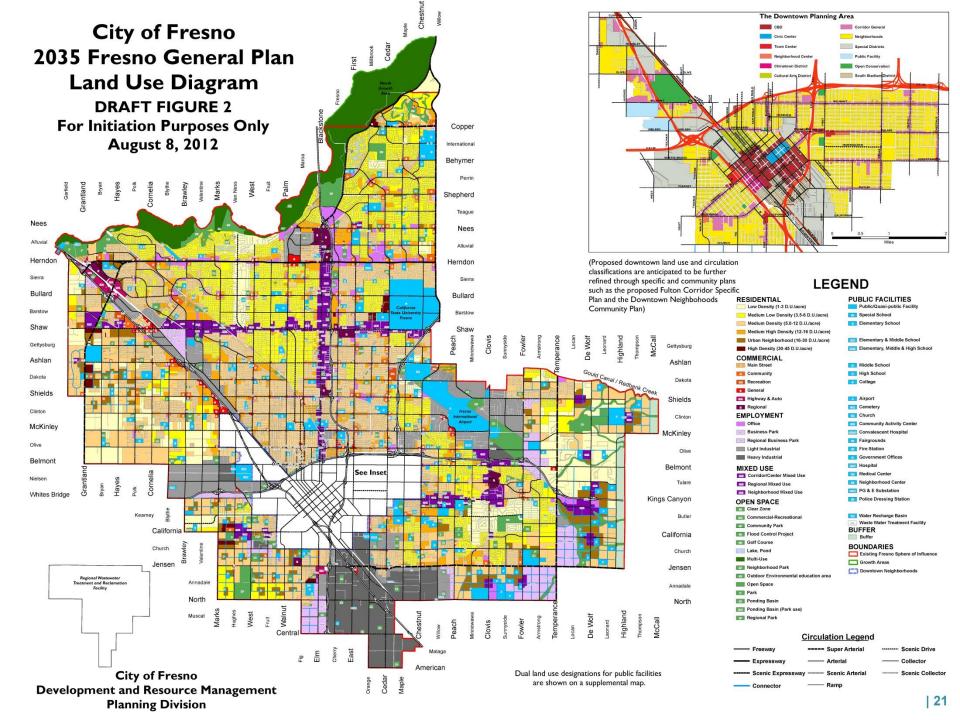

Plan Amendment Application No. A-15-007 proposes to amend the Fresno General Plan (Figure LU-1: Land Use and Circulation Map, and Figure LU-2: Dual Designation Diagram), the Bullard, Fresno High, McLane, Roosevelt, West Area, and Woodward Park Community Plans, the Tower District Specific Plan, the Fresno Yosemite Airport Land Use Compatibility Plan and the Sierra Sky Park Land Use Policy Plan, as described in the table below. The Plan Amendment application was filed for consideration of additional general plan clean-up items, including implementation of Master Environmental Impact Report mitigation measures and technical adjustments to meet general plan goals and policies.

Rezone Application No. R-15-016 proposes to update the Zoning Map of the City of Fresno by adopting the Proposed Zoning Map and Overlay District Map consistent with the City of Fresno General Plan Land Use and Circulation Map adopted on December 18, 2014, and as subsequently amended. The Proposed Zoning Map applies to all property within city limits except the Downtown Planning Area as defined on the Map. All conditions of zoning will remain in effect.

Both the Plan Amendment and the Proposed Zoning and Overlay District Maps are available on line at www.fresno.gov/mapupdate. A color version of the Zoning Map Update was included in the January 10.