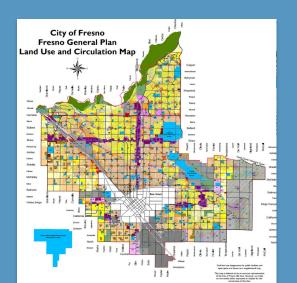

Now that a new Development Code has been written and adopted, a Zoning Map update is necessary to streamline the development process for property owners and ensure that the right rules get applied to the right areas. The new map will make sure that we grow in areas that make sense, and that other parts of our city are preserved and enhanced. During the five-year process that resulted in Fresno's new General Plan, a Land Use Map was approved by the City Council. The Zoning Map Update will make sure the Land Use Map, the Development Code, and the Zoning Map are all consistent.

Rezone Application No. R-15-016 proposes to update the Zoning Map of the City of Fresno by adopting the Proposed Zoning Map and Overlay District Map consistent with the City of Fresno General Plan Land Use and Circulation Map adopted on December 18, 2014, and as subsequently amended. The Proposed Zoning Map applies to all property within city limits except the Downtown Planning Area as defined on the Map. All conditions of zoning will remain in effect.

Both the Plan Amendment and the Proposed Zoning and Overlay District Maps are available on line at www.fresno.gov/mapupdate. A color version of the Zoning Map Update was included in the January 10.