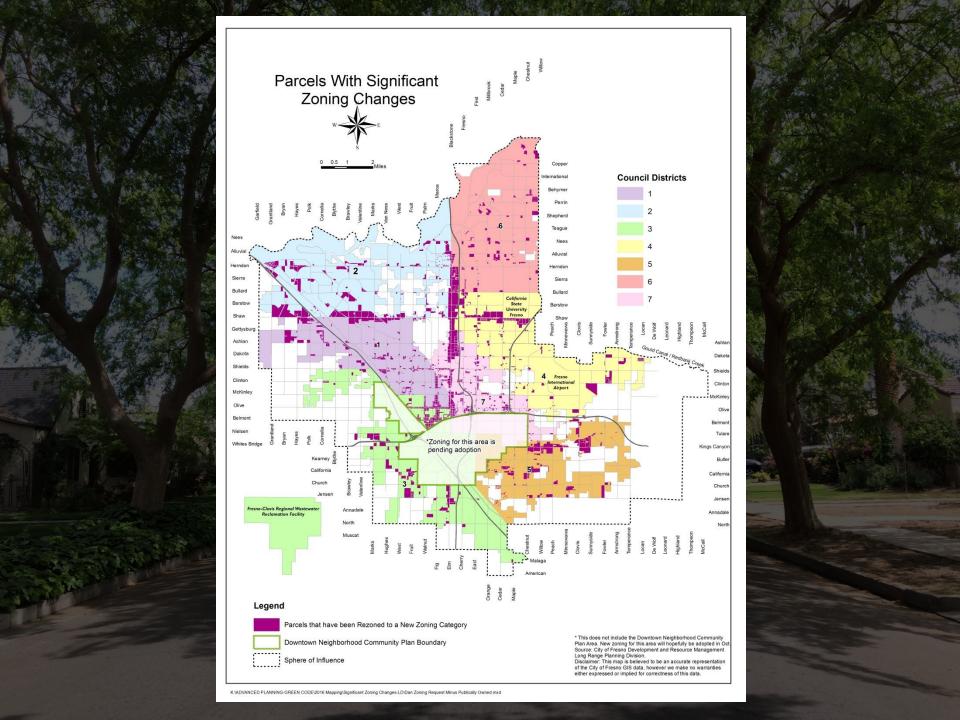

Now that a new Development Code has been written and adopted, a Zoning Map update is necessary to streamline the development process for property owners and ensure that the right rules get applied to the right areas. The new map will make sure that we grow in areas that make sense, and that other parts of our city are preserved and enhanced. During the five-year process that resulted in Fresno's new General Plan, a Land Use Map was approved by the City Council. The Zoning Map Update will make sure the Land Use Map, the Development Code, and the Zoning Map are all consistent.

A new Zoning Map protects and preserves our existing neighborhoods while making sure there are places for new investments the market will support. It will facilitate the creation of convenient shopping areas and robust employment districts with good access to transportation; it will create flexibility to build mixed-use buildings where investments are being made in upgraded transit systems; it will guide new single-family residential growth into areas that are served by the necessary infrastructure; and it will direct multi-family housing into areas with the best access to jobs and services.

Rezone Application No. R-15-016 proposes to update the Zoning Map of the City of Fresno by adopting the Proposed Zoning Map and Overlay District Map consistent with the City of Fresno General Plan Land Use and Circulation Map adopted on December 18, 2014, and as subsequently amended. The Proposed Zoning Map applies to all property within city limits except the Downtown Planning Area as defined on the Map. All conditions of zoning will remain in effect.