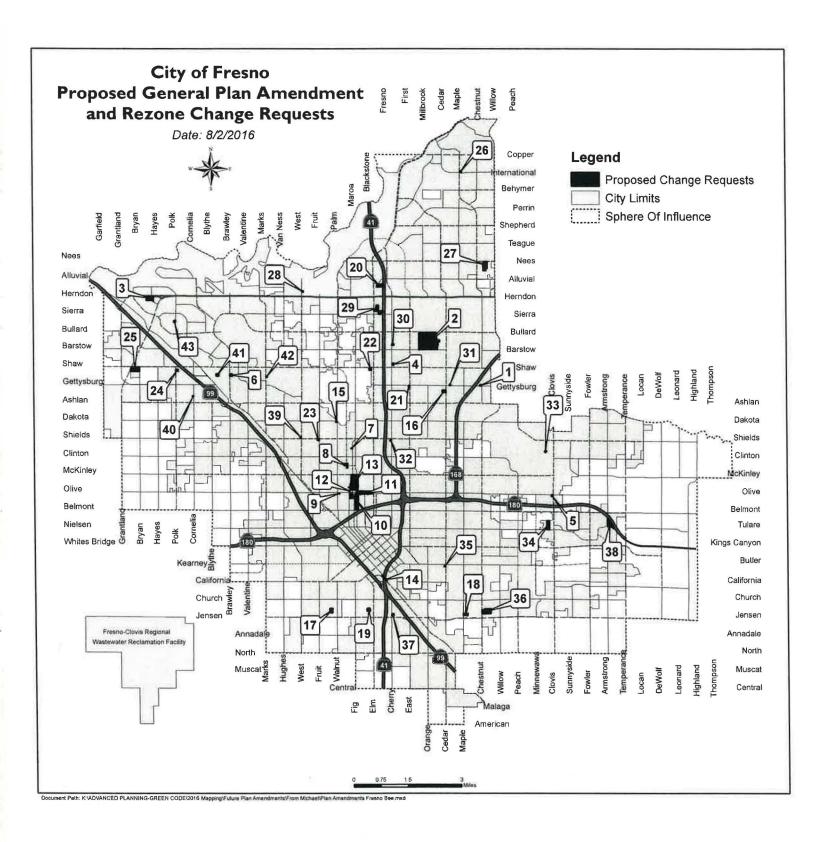

WHEREAS, the City of Fresno Development and Resource Management Director has filed an application to amend the Fresno General Plan, the Bullard, Fresno High, McLane, Roosevelt, West Area, and Woodward Park Community Plans, the Tower District Specific Plan, the Fresno Yosemite Airport Land Use Compatibility Plan and the Sierra Sky Park Land Use Policy Plan for approximately 249 net acres of property located within the Planning Area of the Fresno General Plan as noted in Exhibit A Maps and Table (with Errata);

3 of 5

Area, and Woodward Park Community Plans, the Tower District Specific Plan, the Fresno Yosemite Airport Land Use Compatibility Plan and the Sierra Sky Park Land Use Policy Plan for approximately 249 net acres of property located within the Planning Area of the Fresno General Plan as noted in Exhibit A Maps and Table (with Errata); located within the Planning Area of the Fresno General Plan.

Attachment: Exhibit A

TKB/dy [72229dy/tkb] 08/19/16

Exhibit A

|        |                                           |                                                                                                                                                                                                                                                                                                                                                                                                                                                                                                                                                                                                                                                                                                              |        |                                    | Current |                                                  |     |                                   | Proposed   |                                                 |                       |
|--------|-------------------------------------------|--------------------------------------------------------------------------------------------------------------------------------------------------------------------------------------------------------------------------------------------------------------------------------------------------------------------------------------------------------------------------------------------------------------------------------------------------------------------------------------------------------------------------------------------------------------------------------------------------------------------------------------------------------------------------------------------------------------|--------|------------------------------------|---------|--------------------------------------------------|-----|-----------------------------------|------------|-------------------------------------------------|-----------------------|
|        |                                           |                                                                                                                                                                                                                                                                                                                                                                                                                                                                                                                                                                                                                                                                                                              |        | Planned Land Use                   | Zoning  |                                                  | Pla | anned Land Use                    | Jse Zoning |                                                 |                       |
| Number | Area                                      |                                                                                                                                                                                                                                                                                                                                                                                                                                                                                                                                                                                                                                                                                                              | Prefix | Description                        | Prefix  | ix Description                                   |     | Description                       | Prefix     | Description                                     | Acres                 |
| 1      | Chestnut and Gettysburg                   |                                                                                                                                                                                                                                                                                                                                                                                                                                                                                                                                                                                                                                                                                                              | RMH    | Residential Medium High<br>Density | RM-1    | Residential Multi-Family,<br>Medium High Density | сс  | Commercial -<br>Community         | сс         | Commercial - Community                          | 0.86                  |
| 2      | Bullard and Cedar                         | 41803027, 41810101-08, 41810201-16, 41810301-16, 41810401-16, 41810501-08,<br>41811101-08, 41811201-15, 19-23, 26 and 27, 41811301-12, 41811401-13,<br>41811501-08, 41812101-15, 41812201-11, 41812301-22, 41813101-20, 21T, 22-39,<br>41813201-16 and 19, 41814101-08, 41814201, 04-08, 41814301-04, 41814401-05,<br>41814501-16, 41814601-15, 41827101-03, 06-10, 41827202-16, 41827301 and 02,<br>41827401-07, 41828101-11, 41828201-10, 13, 16-29, 31, 32, and 34, 41828301-04,<br>41832101, 04, 07, 09-11, and 13, 41832201-14, 41832301-07, 41833101-06,<br>41833201-09, 15-17, and 19, 41833301-05, 41838101-10, 41838201-08, 11-18,<br>41839101-17, 23-32, 41839201, 04-12,41839410, and 41841001-09 | RML    | Residential Medium Low<br>Density  | RS-4    | Residential Single Family,<br>Medium Low Density | RL  | Residential Low<br>Density        | RS-3       | Residential Single Family, Low<br>Density       | 120.35                |
| 3      | Herndon and Hayes                         | 50409130-34                                                                                                                                                                                                                                                                                                                                                                                                                                                                                                                                                                                                                                                                                                  | RUN    | Residential Urban<br>Neighborhood  | RM-2    | Residential Multi-Family, Urban<br>Neighborhood  | со  | Employment - Office               | o          | Office                                          | 11.36                 |
| 4      | Keats and Fresno                          | 41820102 and 30                                                                                                                                                                                                                                                                                                                                                                                                                                                                                                                                                                                                                                                                                              | RML    | Residential Medium Low<br>Density  | RS-4    | Residential Single Family,<br>Medium Low Density | со  | Employment - Office               | 0          | Office                                          | 0.74                  |
| 5      | Olive and Clovis                          | 4 <del>5603015</del> 45603016                                                                                                                                                                                                                                                                                                                                                                                                                                                                                                                                                                                                                                                                                | смх    | Corridor/Center Mixed-<br>Use      | СМХ     | Corridor/Center Mixed Use                        | сбн | Commercial - General              | CG         | Commercial - General                            | <del>20.23</del> 0.82 |
| 6      | Shaw and Brawley                          | 42402118                                                                                                                                                                                                                                                                                                                                                                                                                                                                                                                                                                                                                                                                                                     | RMX    | Regional Mixed-Use                 | RMX     | Regional Mixed-Use                               | IL  | Employment - Light<br>Industrial  | IL         | Industrial Light                                | 2.01                  |
| 7      | Tower District<br>(Princeton and Wishon)  | 44324112                                                                                                                                                                                                                                                                                                                                                                                                                                                                                                                                                                                                                                                                                                     | RM     | Residential Medium<br>Density      | RS-5    | Residential Single-Family,<br>Medium Density     | NMX | Neighborhood Mixed-<br>Use        | NMX        | Neighborhood Mixed-Use                          | 0.26                  |
| 8      | Tower District<br>(Echo and Weldon)       | 44414305-09, 44415301, 02 and 285, 44422101, 02, 28, and 29                                                                                                                                                                                                                                                                                                                                                                                                                                                                                                                                                                                                                                                  | сс     | Commercial - Community             | сс      | Commercial - Community                           | CMS | Commercial - Main<br>Street       | CMS        | Commercial - Main Street                        | 2.90                  |
| 9      | Tower District<br>(Palm and Olive)        | 45202106                                                                                                                                                                                                                                                                                                                                                                                                                                                                                                                                                                                                                                                                                                     | RH     | Residential High Density           | RM-3    | Residential Multi-Family, High<br>Desnity        | CMS | Commercial - Main<br>Street       | смѕ        | Commercial - Main Street                        | 0.17                  |
|        | Tower District<br>(Van Ness and Belmont)  | 45204105                                                                                                                                                                                                                                                                                                                                                                                                                                                                                                                                                                                                                                                                                                     | RH     | Residential High Density           | RM-3    | Residential Multi-Family, High<br>Desnity        | смѕ | Commercial - Main<br>Street       | CMS        | Commercial - Main Street                        | 0.74                  |
| 10     | Tower District<br>(Van Ness and Belmont)  | 45220701, 06-08, 45228216, 45204501-03, 45204601 and 07, 45212101-03,<br>45212501-06, 45212601, 05, 07, and 10, 45220103-08, 45220212, 13, 15-19, 24 and<br>28, 45220601-03, 45228101, 02, 05, 06, 10, 13, 19 and 20, 45228217, 19-25 and 28                                                                                                                                                                                                                                                                                                                                                                                                                                                                 |        | Residential Medium High<br>Density | RM-1    | Residential Multi-Family,<br>Medium High Density | CMS | Commercial - Main<br>Street       | смѕ        | Commercial - Main Street                        | 14.66                 |
|        | Tower District<br>(Olive and Blackstone)  | 45205303-07, 08-10                                                                                                                                                                                                                                                                                                                                                                                                                                                                                                                                                                                                                                                                                           | PF     | Public Facility                    | RS-5    | Residential Single-Family,<br>Medium Density     | смѕ | Commercial - Main<br>Street       | CMS        | Commercial - Main Street                        | 1.67                  |
| 11     | Tower District<br>(Olive and Blackstone)  | 45127321-23, 45127411-16, 45127412-16, 45127511-14, 45128110 and 14,<br>45128212-17, and 31, 45128312-15, 45128511-13, 45204202 and 03, 45204303,<br>45204308, 09, 11, 12, 45205101, 03, 04, 25-27, 45205202, 03, and 17                                                                                                                                                                                                                                                                                                                                                                                                                                                                                     | RM     | Residential Medium<br>Density      | RS-5    | Residential Single-Family,<br>Medium Density     | смѕ | Commercial - Main<br>Street       | CMS        | Commercial - Main Street                        | 9.67                  |
|        | Tower District<br>(Wishon and McKinley)   | 45126302, 05-07, 18, 19, 45126401, 11, 13, and 15                                                                                                                                                                                                                                                                                                                                                                                                                                                                                                                                                                                                                                                            | сбн    | Commercial - General               | CG      | Commercial - General                             | CMS | Commercial - Main<br>Street       | CMS        | Commercial - Main Street                        | 2.68                  |
|        | Tower District<br>(Wishon and McKinley)   | 45104314, 16 and 18, 45104611 and 12, 45111602, 08, and 14, 45118301-03, 10, 15-18, 45126204 and 30, 45126301,08, 09, 12, 15, and 16                                                                                                                                                                                                                                                                                                                                                                                                                                                                                                                                                                         | RM     | Residential Medium<br>Density      | RS-5    | Residential Single-Family,<br>Medium Density     | RUN | Residential Urban<br>Neighborhood | RM-2       | Residential Multi-Family, Urban<br>Neighborhood | 6.25                  |
| 12     | Tower District<br>(Wishon and McKinley)   | 45104206, 07, and 16, 45104312 and 17, 45104506-10, 45104601, 10, 11, 16 and<br>17, 45111206-09, 45111301, 07-10, 45111504-07, 45118304-07, 09, and 17,<br>45118401, 10, 12, 13, and 16, 45126213 and 14T                                                                                                                                                                                                                                                                                                                                                                                                                                                                                                    | RM     | Residential Medium<br>Density      | RS-5    | Residential Single-Family,<br>Medium Density     | CMS | Commercial - Main<br>Street       | смѕ        | Commercial - Main Street                        | 10.6                  |
|        | Tower District<br>(Van Ness and McKinley) | 45105110, 16 and 17, 45105215, 16 and 25, 45112214-22, and 24, 45112101-10                                                                                                                                                                                                                                                                                                                                                                                                                                                                                                                                                                                                                                   | сс     | Commercial - Communit              | cc      | Commercial - Community                           | CMS | Commercial - Main<br>Street       | CMS        | Commercial - Main Street                        | 4.5                   |
| 13     | Tower District<br>(Van Ness and McKinley) | 45126404-07                                                                                                                                                                                                                                                                                                                                                                                                                                                                                                                                                                                                                                                                                                  | сбн    | Commercial - General               | CG      | Commercial - General                             | CMS | Commercial - Main<br>Street       | смѕ        | Commercial - Main Street                        | 1.0                   |

# Table with Errata - City of Fresno Proposed General Plan Amendment and Rezones - August 17, 2016

|               | Tower District                            |                                                                                                               |      | 1                                            |      |                                                  | r                                                 | Commercial - Main                                                                                                                                                                                                                                                                                                                                                                                                                                                                                                                                                                                                                                                                                                                                                                                                                                                                                                                                                                                                                                                                                                                                                                                                                                                                                                                                                                                                                                                                                                                                                                                                                                                                                                                                                                                                                                                                                                                                                                                                                                                                                                              |                 |                                                         |                  |
|---------------|-------------------------------------------|---------------------------------------------------------------------------------------------------------------|------|----------------------------------------------|------|--------------------------------------------------|---------------------------------------------------|--------------------------------------------------------------------------------------------------------------------------------------------------------------------------------------------------------------------------------------------------------------------------------------------------------------------------------------------------------------------------------------------------------------------------------------------------------------------------------------------------------------------------------------------------------------------------------------------------------------------------------------------------------------------------------------------------------------------------------------------------------------------------------------------------------------------------------------------------------------------------------------------------------------------------------------------------------------------------------------------------------------------------------------------------------------------------------------------------------------------------------------------------------------------------------------------------------------------------------------------------------------------------------------------------------------------------------------------------------------------------------------------------------------------------------------------------------------------------------------------------------------------------------------------------------------------------------------------------------------------------------------------------------------------------------------------------------------------------------------------------------------------------------------------------------------------------------------------------------------------------------------------------------------------------------------------------------------------------------------------------------------------------------------------------------------------------------------------------------------------------------|-----------------|---------------------------------------------------------|------------------|
|               | (Van Ness and McKinley)                   | 45105101-08, 45105201, 17-19, 21 and 26                                                                       | со   | Employment - Office                          | 0    | Office                                           |                                                   | PROPERTY AND ADDRESS OF ADDRESS O | CMS             | Commercial - Main Street                                | 2.31             |
|               | Tower District<br>(Van Ness and McKinley) | 45126402 and 03, 45118402-09, 45111603 and 05, 45111302-04, 06, 11 and 12, 45104608-10, 45104313 and 21       | RM   | Residential Medium<br>Density                | RS-5 | Residential Single-Family,<br>Medium Density     |                                                   | Residential Urban<br>Neighborhood                                                                                                                                                                                                                                                                                                                                                                                                                                                                                                                                                                                                                                                                                                                                                                                                                                                                                                                                                                                                                                                                                                                                                                                                                                                                                                                                                                                                                                                                                                                                                                                                                                                                                                                                                                                                                                                                                                                                                                                                                                                                                              | RM-2            | Residential Multi-Family, Urban<br>Neighborhood         | 5.72             |
|               | Tower District<br>(Van Ness and McKinley) | 45127101-04, 45119201, 14, 15, 17, 18-24 and 26, 45119102, 05, 06, 10, 12, 16-18, 45127201, 13, 14, and 17-22 | RMH  | Residential Medium High<br>Density           | RM-1 | Residential Multi-Family,<br>Medium High Density |                                                   | Commercial - Main<br>Street                                                                                                                                                                                                                                                                                                                                                                                                                                                                                                                                                                                                                                                                                                                                                                                                                                                                                                                                                                                                                                                                                                                                                                                                                                                                                                                                                                                                                                                                                                                                                                                                                                                                                                                                                                                                                                                                                                                                                                                                                                                                                                    | смѕ             | Commercial - Main Street                                | 5.62             |
| 14            | G and SR 41                               | Not assigned yet                                                                                              | None | None                                         | None | None                                             | PF                                                | Public/Quasi Public<br>Facility                                                                                                                                                                                                                                                                                                                                                                                                                                                                                                                                                                                                                                                                                                                                                                                                                                                                                                                                                                                                                                                                                                                                                                                                                                                                                                                                                                                                                                                                                                                                                                                                                                                                                                                                                                                                                                                                                                                                                                                                                                                                                                | PI              | Public and Institutional                                | 2.37             |
| 15            | Palm and Dakota                           | 43506219                                                                                                      | RMH  | Residential Medium High<br>Density           | RM-1 | Residential Multi-Family,<br>Medium High Density | сс                                                | Commercial -<br>Community                                                                                                                                                                                                                                                                                                                                                                                                                                                                                                                                                                                                                                                                                                                                                                                                                                                                                                                                                                                                                                                                                                                                                                                                                                                                                                                                                                                                                                                                                                                                                                                                                                                                                                                                                                                                                                                                                                                                                                                                                                                                                                      | сс              | Commercial - Community                                  | 0.15             |
| 16            | Gettysburg and Cedar                      | 42807223                                                                                                      | RM   | Residential Medium<br>Density                | RS-5 | Residential Single-Family,<br>Medium Density     | сс                                                | Commercial -<br>Community                                                                                                                                                                                                                                                                                                                                                                                                                                                                                                                                                                                                                                                                                                                                                                                                                                                                                                                                                                                                                                                                                                                                                                                                                                                                                                                                                                                                                                                                                                                                                                                                                                                                                                                                                                                                                                                                                                                                                                                                                                                                                                      | сс              | Commercial - Community                                  | 3.33             |
| 17            | Jensen and Walnut                         | 47720048T                                                                                                     | со   | Employment - Office                          | o    | Office                                           |                                                   | Open Space - Ponding<br>Basin (Park Use)                                                                                                                                                                                                                                                                                                                                                                                                                                                                                                                                                                                                                                                                                                                                                                                                                                                                                                                                                                                                                                                                                                                                                                                                                                                                                                                                                                                                                                                                                                                                                                                                                                                                                                                                                                                                                                                                                                                                                                                                                                                                                       | os              | Open Space                                              | 4.47             |
|               | Jensen and Maple                          | 48003060                                                                                                      | RMH  | Residential Medium High<br>Density           | RM-1 | Residential Multi-Family,<br>Medium High Density |                                                   | Residential Urban<br>Neighborhood                                                                                                                                                                                                                                                                                                                                                                                                                                                                                                                                                                                                                                                                                                                                                                                                                                                                                                                                                                                                                                                                                                                                                                                                                                                                                                                                                                                                                                                                                                                                                                                                                                                                                                                                                                                                                                                                                                                                                                                                                                                                                              | RM-2            | Residential Multi-Family, Urban<br>Neighborhood         | 3.53             |
| <del>19</del> | Elm and Jensen                            | 4 <del>7902052</del>                                                                                          | NP   | <del>Open Space –</del><br>Neighborhood Park | PR   | Parks and Recreation                             | NP with<br>RM Dual<br>Designatio<br>n Land<br>Use | Open Space<br>Neighborhood Park-<br>with Residential-<br>Medium Density Dual-<br>Designation Land Use                                                                                                                                                                                                                                                                                                                                                                                                                                                                                                                                                                                                                                                                                                                                                                                                                                                                                                                                                                                                                                                                                                                                                                                                                                                                                                                                                                                                                                                                                                                                                                                                                                                                                                                                                                                                                                                                                                                                                                                                                          | <del>RS-5</del> | <del>Residential Single-Family,</del><br>Medium Density | <del>3.1</del> 6 |
| 20            | Alluvial and Abby                         | 30320127                                                                                                      | NP   | Open Space -<br>Neighborhood Park            | PR   | Parks and Recreation                             | CR                                                | Commercial - Regional                                                                                                                                                                                                                                                                                                                                                                                                                                                                                                                                                                                                                                                                                                                                                                                                                                                                                                                                                                                                                                                                                                                                                                                                                                                                                                                                                                                                                                                                                                                                                                                                                                                                                                                                                                                                                                                                                                                                                                                                                                                                                                          | CR              | Commercial - Regional                                   | 7.75             |
|               | Gettysburg and First                      | 42804145                                                                                                      | RM   | Residenial Medium<br>Density                 | RS-5 | Residential Single-Family,<br>Medium Density     | сс                                                | Commercial -<br>Community                                                                                                                                                                                                                                                                                                                                                                                                                                                                                                                                                                                                                                                                                                                                                                                                                                                                                                                                                                                                                                                                                                                                                                                                                                                                                                                                                                                                                                                                                                                                                                                                                                                                                                                                                                                                                                                                                                                                                                                                                                                                                                      | сс              | Commercial - Community                                  | 0.48             |
| 22            | Blackstone and Shaw                       | 42509213                                                                                                      | NP   | Open Space -<br>Neighborhood Park            | RS-4 | Residential Single-Family,<br>Medium Low Density | 1 °                                               | Open Space -<br>Neighborhood Park<br>with Corridor/Center<br>Mixed-Use Dual Land<br>Use Designation                                                                                                                                                                                                                                                                                                                                                                                                                                                                                                                                                                                                                                                                                                                                                                                                                                                                                                                                                                                                                                                                                                                                                                                                                                                                                                                                                                                                                                                                                                                                                                                                                                                                                                                                                                                                                                                                                                                                                                                                                            | СМХ             | Corridor/Center Mixed-Use                               | 2.25             |
| 23            | Shields and Fruit                         | 44303209 and 44303249                                                                                         | RMH  | Residential Medium High<br>Density           | RM-1 | Residential Multi-Family,<br>Medium High Density | сс                                                | Commercial -<br>Community                                                                                                                                                                                                                                                                                                                                                                                                                                                                                                                                                                                                                                                                                                                                                                                                                                                                                                                                                                                                                                                                                                                                                                                                                                                                                                                                                                                                                                                                                                                                                                                                                                                                                                                                                                                                                                                                                                                                                                                                                                                                                                      | сс              | Commercial - Community                                  | 0.84             |
| 24            | Shaw and Polk                             | 51022019, 51022020, 51022038, 51022038, 51022040, and 51022041                                                | CG   | Commercial - General                         | CG   | Commercial - General                             | RUN                                               | Residential Urban<br>Neighborhood                                                                                                                                                                                                                                                                                                                                                                                                                                                                                                                                                                                                                                                                                                                                                                                                                                                                                                                                                                                                                                                                                                                                                                                                                                                                                                                                                                                                                                                                                                                                                                                                                                                                                                                                                                                                                                                                                                                                                                                                                                                                                              | RM-2            | Residential Multi-Family, Urban<br>Neighborhood         | 1.52             |
| 25            | Shaw and Bryan                            | 51203028, 51203031, 51203032, 51203033, 51203037, 51203038, 51203052, and 51203082                            | RMH  | Residential High Density                     | RM-3 | Residential Multi-Family, High<br>Density        | RMX                                               | Regional Mixed-Use                                                                                                                                                                                                                                                                                                                                                                                                                                                                                                                                                                                                                                                                                                                                                                                                                                                                                                                                                                                                                                                                                                                                                                                                                                                                                                                                                                                                                                                                                                                                                                                                                                                                                                                                                                                                                                                                                                                                                                                                                                                                                                             | RMX             | Regional Mixed-Use                                      | 17.32<br>249.06  |

| Rezone Change Requests Only - Numbers 26 through | า 43 |
|--------------------------------------------------|------|
| ierene enange nedacere enil, nambere ze aneag    | 1 10 |

|        |                         |                                  |        | Current Zoning           |        |                                                  |       |
|--------|-------------------------|----------------------------------|--------|--------------------------|--------|--------------------------------------------------|-------|
| Number | Area                    | APN                              | Prefix | Description              | Prefix | Description                                      | Acres |
| 26     | International and Maple | 57801001T                        | PR     | Parks and Recreation     | PI     | Public and Institutional                         | 1.11  |
| 27     | Nees and Willow         | 40407240S                        | PI     | Public and Institutional | RS-4   | Residential Single-Family,<br>Medium Low Density | 4.70  |
| 28     | Herndon and West        | 40548344ST                       | PR     | Parks and Recreation     | PI     | Public and Institutional                         | 0.44  |
| 29     | Sierra and Blackstone   | 40805009, 40805037, and 40805004 | RM-MH  | Mobile Home Park         | смх    | Corridor/Center Mixed-Use                        | 11.23 |
| 30     | Barstow and Fresno      | 41802110T                        | PR     | Parks and Recreation     | Ы      | Public and Institutional                         | 0.84  |
| 31     | Gettysburg and Cedar    | 43014021T                        | PR     | Parks and Recreation     | Ы      | Public and Institutional                         | 0.39  |

## Table with Errata - City of Fresno Proposed General Plan Amendment and Rezones - August 17, 2016

| 32 | Shields and Fresno      | 44504143T               | PR    | Parks and Recreation | PI   | Public and Institutional                         | 0.61  |
|----|-------------------------|-------------------------|-------|----------------------|------|--------------------------------------------------|-------|
| 33 | Shields and Clovis      | 49406051T               | PR    | Parks and Recreation | PI   | Public and Institutional                         | 0.87  |
| 34 | Tulare and Clovis       | 46202024                | RM-MH | Mobile Home Park     | смх  | Corridor/Center Mixed-Use                        | 9.65  |
| 35 | Butler and Cedar        | 47106228T               | PR    | Parks and Recreation | PI   | Public and Institutional                         | 0.38  |
| 36 | Jensen and Chestnut     | 48111037T               | RM-MH | Mobile Home Park     | RS-5 | Residential Single Family,<br>Medium Low Density | 18.29 |
| 37 | Jensen and Cherry       | 47932002T               | PR    | Parks and Recreation | PI   | Public and Institutional                         | 1.10  |
| 38 | Tulare and Armstrong    | 31327044T               | PR    | Parks and Recreation | BP   | Business Park                                    | 12.79 |
| 39 | Shields and West        | 43335408                | PR    | Parks and Recreation | PI   | Public and Institutional                         | 0.81  |
| 40 | Gettysburg and Cornelia | 51032632T and 51032633T | PR    | Parks and Recreation | P1   | Public and Institutional                         | 0.19  |
| 41 | Shaw and Brawley        | 51043301T               | 1L    | Industrial Light     | PR   | Parks and Recreation                             | 2.37  |
| 42 | Shaw and Marks          | 42432126T               | PR    | Parks and Recreation | Pí   | Public and Institutional                         | 0.34  |
| 43 | Bullard and Polk        | 50618249ST              | PR    | Parks and Recreation | PI   | Public and Institutional                         | 0.92  |