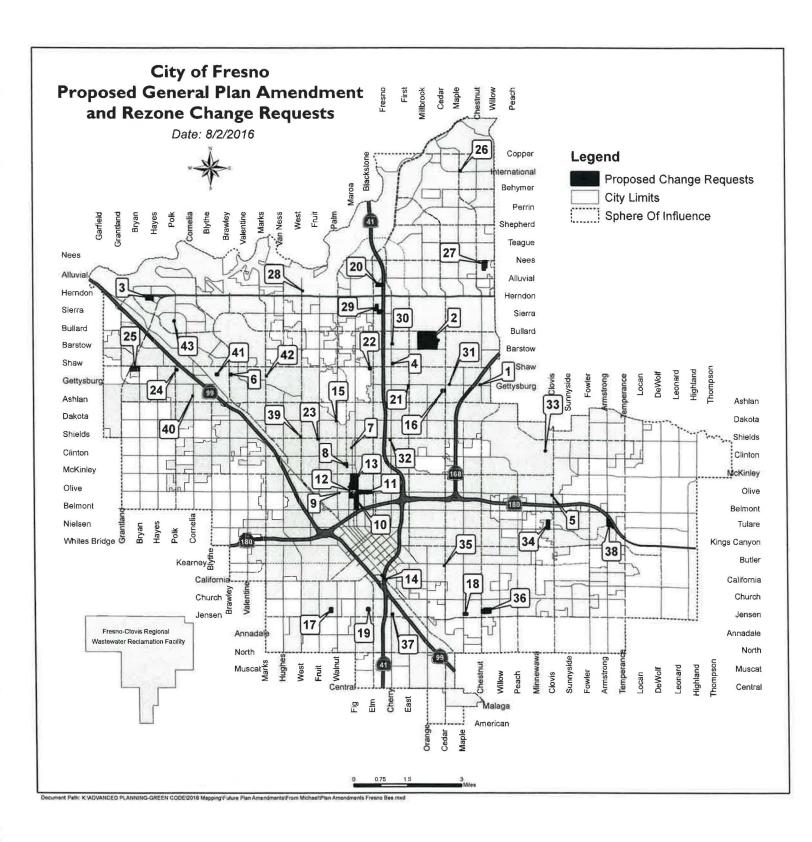

Exhibit A

|        |                                           |                                                                                                                                                                                                                                                                                                                                                                                                                                                                                                                                                                                                                                                                                                              |                                                                                |                                    | Current |                                                  |        |                                   | Proposed               |                                                 |                       |
|--------|-------------------------------------------|--------------------------------------------------------------------------------------------------------------------------------------------------------------------------------------------------------------------------------------------------------------------------------------------------------------------------------------------------------------------------------------------------------------------------------------------------------------------------------------------------------------------------------------------------------------------------------------------------------------------------------------------------------------------------------------------------------------|--------------------------------------------------------------------------------|------------------------------------|---------|--------------------------------------------------|--------|-----------------------------------|------------------------|-------------------------------------------------|-----------------------|
|        |                                           |                                                                                                                                                                                                                                                                                                                                                                                                                                                                                                                                                                                                                                                                                                              | P                                                                              | Planned Land Use                   | Zoning  |                                                  | Pla    | anned Land Use                    | se Zoning              |                                                 |                       |
| Number | Area                                      | APN                                                                                                                                                                                                                                                                                                                                                                                                                                                                                                                                                                                                                                                                                                          | Prefix                                                                         | Description                        | Prefix  | Description                                      | Prefix | Description                       | Prefix                 | Description                                     | Acres                 |
| 1      | Chestnut and Gettysburg                   | 43025313 and 14 F                                                                                                                                                                                                                                                                                                                                                                                                                                                                                                                                                                                                                                                                                            | RMH                                                                            | Residential Medium High<br>Density | RM-1    | Residential Multi-Family,<br>Medium High Density | сс     | Commercial -<br>Community         | сс                     | Commercial - Community                          | 0.86                  |
| 2      | Bullard and Cedar                         | 41803027, 41810101-08, 41810201-16, 41810301-16, 41810401-16, 41810501-08,<br>41811101-08, 41811201-15, 19-23, 26 and 27, 41811301-12, 41811401-13,<br>41811501-08, 41812101-15, 41812201-11, 41812301-22, 41813101-20, 21T, 22-39,<br>41813201-16 and 19, 41814101-08, 41814201, 04-08, 41814301-04, 41814401-05,<br>41814501-16, 41814601-15, 41827101-03, 06-10, 41827202-16, 41827301 and 02,<br>41827401-07, 41828101-11, 41828201-10, 13, 16-29, 31, 32, and 34, 41828301-04,<br>41832101, 04, 07, 09-11, and 13, 41832201-14, 41832301-07, 41833101-06,<br>41833201-09, 15-17, and 19, 41833301-05, 41838101-10, 41838201-08, 11-18,<br>41839101-17, 23-32, 41839201, 04-12,41839410, and 41841001-09 | RML                                                                            | Residential Medium Low<br>Density  | RS-4    | Residential Single Family,<br>Medium Low Density | RL     | Residential Low<br>Density        | RS-3                   | Residential Single Family, Low<br>Density       | 120.35                |
| 3      | Herndon and Hayes                         | 50409130-34                                                                                                                                                                                                                                                                                                                                                                                                                                                                                                                                                                                                                                                                                                  | RUN                                                                            | Residential Urban<br>Neighborhood  | RM-2    | Residential Multi-Family, Urban<br>Neighborhood  | со     | Employment - Office               | o                      | Office                                          | 11.36                 |
| 4      | Keats and Fresno                          | 41820102 and 30                                                                                                                                                                                                                                                                                                                                                                                                                                                                                                                                                                                                                                                                                              | RML                                                                            | Residential Medium Low<br>Density  | RS-4    | Residential Single Family,<br>Medium Low Density | со     | Employment - Office               | 0                      | Office                                          | 0.74                  |
| 5      | Olive and Clovis                          | 4 <del>5603015</del> 45603016                                                                                                                                                                                                                                                                                                                                                                                                                                                                                                                                                                                                                                                                                | смх                                                                            | Corridor/Center Mixed-<br>Use      | СМХ     | Corridor/Center Mixed Use                        | сбн    | Commercial - General              | CG                     | Commercial - General                            | <del>20.23</del> 0.82 |
| 6      | Shaw and Brawley                          | 42402118                                                                                                                                                                                                                                                                                                                                                                                                                                                                                                                                                                                                                                                                                                     | RMX                                                                            | Regional Mixed-Use                 | RMX     | Regional Mixed-Use                               | IL     | Employment - Light<br>Industrial  | IL                     | Industrial Light                                | 2.01                  |
| 7      | Tower District<br>(Princeton and Wishon)  | 44324112                                                                                                                                                                                                                                                                                                                                                                                                                                                                                                                                                                                                                                                                                                     | Residential Medium Residential Single-Family,   RM Density RS-5 Medium Density |                                    |         | Neighborhood Mixed-<br>NMX Use                   |        | NMX                               | Neighborhood Mixed-Use | 0.26                                            |                       |
| 8      | Tower District<br>(Echo and Weldon)       | 44414305-09, 44415301, 02 and 285, 44422101, 02, 28, and 29                                                                                                                                                                                                                                                                                                                                                                                                                                                                                                                                                                                                                                                  | сс                                                                             | Commercial - Community             | сс      | Commercial - Community                           | CMS    | Commercial - Main<br>Street       | CMS                    | Commercial - Main Street                        | 2.90                  |
| 9      | Tower District<br>(Palm and Olive)        | 45202106                                                                                                                                                                                                                                                                                                                                                                                                                                                                                                                                                                                                                                                                                                     | RH                                                                             | Residential High Density           | RM-3    | Residential Multi-Family, High<br>Desnity        | CMS    | Commercial - Main<br>Street       | смѕ                    | Commercial - Main Street                        | 0.17                  |
|        | Tower District<br>(Van Ness and Belmont)  | 45204105                                                                                                                                                                                                                                                                                                                                                                                                                                                                                                                                                                                                                                                                                                     | RH                                                                             | Residential High Density           | RM-3    | Residential Multi-Family, High<br>Desnity        | смѕ    | Commercial - Main<br>Street       | CMS                    | Commercial - Main Street                        | 0.74                  |
| 10     | Tower District<br>(Van Ness and Belmont)  | 45220701, 06-08, 45228216, 45204501-03, 45204601 and 07, 45212101-03,<br>45212501-06, 45212601, 05, 07, and 10, 45220103-08, 45220212, 13, 15-19, 24 and<br>28, 45220601-03, 45228101, 02, 05, 06, 10, 13, 19 and 20, 45228217, 19-25 and 28                                                                                                                                                                                                                                                                                                                                                                                                                                                                 |                                                                                | Residential Medium High<br>Density | RM-1    | Residential Multi-Family,<br>Medium High Density | CMS    | Commercial - Main<br>Street       | смѕ                    | Commercial - Main Street                        | 14.66                 |
|        | Tower District<br>(Olive and Blackstone)  | 45205303-07, 08-10                                                                                                                                                                                                                                                                                                                                                                                                                                                                                                                                                                                                                                                                                           | PF                                                                             | Public Facility                    | RS-5    | Residential Single-Family,<br>Medium Density     | смѕ    | Commercial - Main<br>Street       | CMS                    | Commercial - Main Street                        | 1.67                  |
| 11     | Tower District<br>(Olive and Blackstone)  | 45127321-23, 45127411-16, 45127412-16, 45127511-14, 45128110 and 14,<br>45128212-17, and 31, 45128312-15, 45128511-13, 45204202 and 03, 45204303,<br>45204308, 09, 11, 12, 45205101, 03, 04, 25-27, 45205202, 03, and 17                                                                                                                                                                                                                                                                                                                                                                                                                                                                                     | RM                                                                             | Residential Medium<br>Density      | RS-5    | Residential Single-Family,<br>Medium Density     | смѕ    | Commercial - Main<br>Street       | CMS                    | Commercial - Main Street                        | 9.67                  |
|        | Tower District<br>(Wishon and McKinley)   | 45126302, 05-07, 18, 19, 45126401, 11, 13, and 15                                                                                                                                                                                                                                                                                                                                                                                                                                                                                                                                                                                                                                                            | сбн                                                                            | Commercial - General               | CG      | Commercial - General                             | CMS    | Commercial - Main<br>Street       | CMS                    | Commercial - Main Street                        | 2.68                  |
|        | Tower District<br>(Wishon and McKinley)   | 45104314, 16 and 18, 45104611 and 12, 45111602, 08, and 14, 45118301-03, 10, 15-18, 45126204 and 30, 45126301,08, 09, 12, 15, and 16                                                                                                                                                                                                                                                                                                                                                                                                                                                                                                                                                                         | RM                                                                             | Residential Medium<br>Density      | RS-5    | Residential Single-Family,<br>Medium Density     | RUN    | Residential Urban<br>Neighborhood | RM-2                   | Residential Multi-Family, Urban<br>Neighborhood | 6.25                  |
| 12     | Tower District<br>(Wishon and McKinley)   | 45104206, 07, and 16, 45104312 and 17, 45104506-10, 45104601, 10, 11, 16 and<br>17, 45111206-09, 45111301, 07-10, 45111504-07, 45118304-07, 09, and 17,<br>45118401, 10, 12, 13, and 16, 45126213 and 14T                                                                                                                                                                                                                                                                                                                                                                                                                                                                                                    | RM                                                                             | Residential Medium<br>Density      | RS-5    | Residential Single-Family,<br>Medium Density     | CMS    | Commercial - Main<br>Street       | CMS                    | Commercial - Main Street                        | 10.6                  |
|        | Tower District<br>(Van Ness and McKinley) | 45105110, 16 and 17, 45105215, 16 and 25, 45112214-22, and 24, 45112101-10                                                                                                                                                                                                                                                                                                                                                                                                                                                                                                                                                                                                                                   | сс                                                                             | Commercial - Communit              | cc      | Commercial - Community                           | CMS    | Commercial - Main<br>Street       | CMS                    | Commercial - Main Street                        | 4.5                   |
| 13     | Tower District<br>(Van Ness and McKinley) | 45126404-07                                                                                                                                                                                                                                                                                                                                                                                                                                                                                                                                                                                                                                                                                                  | сбн                                                                            | Commercial - General               | CG      | Commercial - General                             | CMS    | Commercial - Main<br>Street       | смѕ                    | Commercial - Main Street                        | 1.0                   |

# Table with Errata - City of Fresno Proposed General Plan Amendment and Rezones - August 17, 2016

|               | Tower District                            |                                                                                                               |      | 1                                            |      |                                                  | r                                                 | Commercial - Main                                                                                                                                                                                                                                                                                                                                                                                                                                                                                                                                                                                                                                                                                                                                                                                                                                                                                                                                                                                                                                                                                                                                                                                                                                                                                                                                                                                                                                                                                                                                                                                                                                                                                                                                                                                                                                                                                                                                                                                                                                                                                                              |                 |                                                         |                  |
|---------------|-------------------------------------------|---------------------------------------------------------------------------------------------------------------|------|----------------------------------------------|------|--------------------------------------------------|---------------------------------------------------|--------------------------------------------------------------------------------------------------------------------------------------------------------------------------------------------------------------------------------------------------------------------------------------------------------------------------------------------------------------------------------------------------------------------------------------------------------------------------------------------------------------------------------------------------------------------------------------------------------------------------------------------------------------------------------------------------------------------------------------------------------------------------------------------------------------------------------------------------------------------------------------------------------------------------------------------------------------------------------------------------------------------------------------------------------------------------------------------------------------------------------------------------------------------------------------------------------------------------------------------------------------------------------------------------------------------------------------------------------------------------------------------------------------------------------------------------------------------------------------------------------------------------------------------------------------------------------------------------------------------------------------------------------------------------------------------------------------------------------------------------------------------------------------------------------------------------------------------------------------------------------------------------------------------------------------------------------------------------------------------------------------------------------------------------------------------------------------------------------------------------------|-----------------|---------------------------------------------------------|------------------|
|               | (Van Ness and McKinley)                   | 45105101-08, 45105201, 17-19, 21 and 26                                                                       | со   | Employment - Office                          | 0    | Office                                           |                                                   | PROPERTY AND ADDRESS OF ADDRESS O | CMS             | Commercial - Main Street                                | 2.31             |
|               | Tower District<br>(Van Ness and McKinley) | 45126402 and 03, 45118402-09, 45111603 and 05, 45111302-04, 06, 11 and 12, 45104608-10, 45104313 and 21       | RM   | Residential Medium<br>Density                | RS-5 | Residential Single-Family,<br>Medium Density     |                                                   | Residential Urban<br>Neighborhood                                                                                                                                                                                                                                                                                                                                                                                                                                                                                                                                                                                                                                                                                                                                                                                                                                                                                                                                                                                                                                                                                                                                                                                                                                                                                                                                                                                                                                                                                                                                                                                                                                                                                                                                                                                                                                                                                                                                                                                                                                                                                              | RM-2            | Residential Multi-Family, Urban<br>Neighborhood         | 5.72             |
|               | Tower District<br>(Van Ness and McKinley) | 45127101-04, 45119201, 14, 15, 17, 18-24 and 26, 45119102, 05, 06, 10, 12, 16-18, 45127201, 13, 14, and 17-22 | RMH  | Residential Medium High<br>Density           | RM-1 | Residential Multi-Family,<br>Medium High Density |                                                   | Commercial - Main<br>Street                                                                                                                                                                                                                                                                                                                                                                                                                                                                                                                                                                                                                                                                                                                                                                                                                                                                                                                                                                                                                                                                                                                                                                                                                                                                                                                                                                                                                                                                                                                                                                                                                                                                                                                                                                                                                                                                                                                                                                                                                                                                                                    | смѕ             | Commercial - Main Street                                | 5.62             |
| 14            | G and SR 41                               | Not assigned yet                                                                                              | None | None                                         | None | None                                             | PF                                                | Public/Quasi Public<br>Facility                                                                                                                                                                                                                                                                                                                                                                                                                                                                                                                                                                                                                                                                                                                                                                                                                                                                                                                                                                                                                                                                                                                                                                                                                                                                                                                                                                                                                                                                                                                                                                                                                                                                                                                                                                                                                                                                                                                                                                                                                                                                                                | PI              | Public and Institutional                                | 2.37             |
| 15            | Palm and Dakota                           | 43506219                                                                                                      | RMH  | Residential Medium High<br>Density           | RM-1 | Residential Multi-Family,<br>Medium High Density | сс                                                | Commercial -<br>Community                                                                                                                                                                                                                                                                                                                                                                                                                                                                                                                                                                                                                                                                                                                                                                                                                                                                                                                                                                                                                                                                                                                                                                                                                                                                                                                                                                                                                                                                                                                                                                                                                                                                                                                                                                                                                                                                                                                                                                                                                                                                                                      | сс              | Commercial - Community                                  | 0.15             |
| 16            | Gettysburg and Cedar                      | 42807223                                                                                                      | RM   | Residential Medium<br>Density                | RS-5 | Residential Single-Family,<br>Medium Density     | сс                                                | Commercial -<br>Community                                                                                                                                                                                                                                                                                                                                                                                                                                                                                                                                                                                                                                                                                                                                                                                                                                                                                                                                                                                                                                                                                                                                                                                                                                                                                                                                                                                                                                                                                                                                                                                                                                                                                                                                                                                                                                                                                                                                                                                                                                                                                                      | сс              | Commercial - Community                                  | 3.33             |
| 17            | Jensen and Walnut                         | 47720048T                                                                                                     | со   | Employment - Office                          | o    | Office                                           |                                                   | Open Space - Ponding<br>Basin (Park Use)                                                                                                                                                                                                                                                                                                                                                                                                                                                                                                                                                                                                                                                                                                                                                                                                                                                                                                                                                                                                                                                                                                                                                                                                                                                                                                                                                                                                                                                                                                                                                                                                                                                                                                                                                                                                                                                                                                                                                                                                                                                                                       | OS              | Open Space                                              | 4.47             |
|               | Jensen and Maple                          | 48003060                                                                                                      | RMH  | Residential Medium High<br>Density           | RM-1 | Residential Multi-Family,<br>Medium High Density |                                                   | Residential Urban<br>Neighborhood                                                                                                                                                                                                                                                                                                                                                                                                                                                                                                                                                                                                                                                                                                                                                                                                                                                                                                                                                                                                                                                                                                                                                                                                                                                                                                                                                                                                                                                                                                                                                                                                                                                                                                                                                                                                                                                                                                                                                                                                                                                                                              | RM-2            | Residential Multi-Family, Urban<br>Neighborhood         | 3.53             |
| <del>19</del> | Elm and Jensen                            | 4 <del>7902052</del>                                                                                          | NP   | <del>Open Space –</del><br>Neighborhood Park | PR   | Parks and Recreation                             | NP with<br>RM Dual<br>Designatio<br>n Land<br>Use | Open Space<br>Neighborhood Park-<br>with Residential-<br>Medium Density Dual-<br>Designation Land Use                                                                                                                                                                                                                                                                                                                                                                                                                                                                                                                                                                                                                                                                                                                                                                                                                                                                                                                                                                                                                                                                                                                                                                                                                                                                                                                                                                                                                                                                                                                                                                                                                                                                                                                                                                                                                                                                                                                                                                                                                          | <del>RS-5</del> | <del>Residential Single-Family,</del><br>Medium Density | <del>3.1</del> 6 |
| 20            | Alluvial and Abby                         | 30320127                                                                                                      | NP   | Open Space -<br>Neighborhood Park            | PR   | Parks and Recreation                             | CR                                                | Commercial - Regional                                                                                                                                                                                                                                                                                                                                                                                                                                                                                                                                                                                                                                                                                                                                                                                                                                                                                                                                                                                                                                                                                                                                                                                                                                                                                                                                                                                                                                                                                                                                                                                                                                                                                                                                                                                                                                                                                                                                                                                                                                                                                                          | CR              | Commercial - Regional                                   | 7.75             |
|               | Gettysburg and First                      | 42804145                                                                                                      | RM   | Residenial Medium<br>Density                 | RS-5 | Residential Single-Family,<br>Medium Density     | сс                                                | Commercial -<br>Community                                                                                                                                                                                                                                                                                                                                                                                                                                                                                                                                                                                                                                                                                                                                                                                                                                                                                                                                                                                                                                                                                                                                                                                                                                                                                                                                                                                                                                                                                                                                                                                                                                                                                                                                                                                                                                                                                                                                                                                                                                                                                                      | сс              | Commercial - Community                                  | 0.48             |
| 22            | Blackstone and Shaw                       | 42509213                                                                                                      | NP   | Open Space -<br>Neighborhood Park            | RS-4 | Residential Single-Family,<br>Medium Low Density | 1 °                                               | Open Space -<br>Neighborhood Park<br>with Corridor/Center<br>Mixed-Use Dual Land<br>Use Designation                                                                                                                                                                                                                                                                                                                                                                                                                                                                                                                                                                                                                                                                                                                                                                                                                                                                                                                                                                                                                                                                                                                                                                                                                                                                                                                                                                                                                                                                                                                                                                                                                                                                                                                                                                                                                                                                                                                                                                                                                            | СМХ             | Corridor/Center Mixed-Use                               | 2.25             |
| 23            | Shields and Fruit                         | 44303209 and 44303249                                                                                         | RMH  | Residential Medium High<br>Density           | RM-1 | Residential Multi-Family,<br>Medium High Density | сс                                                | Commercial -<br>Community                                                                                                                                                                                                                                                                                                                                                                                                                                                                                                                                                                                                                                                                                                                                                                                                                                                                                                                                                                                                                                                                                                                                                                                                                                                                                                                                                                                                                                                                                                                                                                                                                                                                                                                                                                                                                                                                                                                                                                                                                                                                                                      | сс              | Commercial - Community                                  | 0.84             |
| 24            | Shaw and Polk                             | 51022019, 51022020, 51022038, 51022038, 51022040, and 51022041                                                | CG   | Commercial - General                         | CG   | Commercial - General                             | RUN                                               | Residential Urban<br>Neighborhood                                                                                                                                                                                                                                                                                                                                                                                                                                                                                                                                                                                                                                                                                                                                                                                                                                                                                                                                                                                                                                                                                                                                                                                                                                                                                                                                                                                                                                                                                                                                                                                                                                                                                                                                                                                                                                                                                                                                                                                                                                                                                              | RM-2            | Residential Multi-Family, Urban<br>Neighborhood         | 1.52             |
| 25            | Shaw and Bryan                            | 51203028, 51203031, 51203032, 51203033, 51203037, 51203038, 51203052, and 51203082                            | RMH  | Residential High Density                     | RM-3 | Residential Multi-Family, High<br>Density        | RMX                                               | Regional Mixed-Use                                                                                                                                                                                                                                                                                                                                                                                                                                                                                                                                                                                                                                                                                                                                                                                                                                                                                                                                                                                                                                                                                                                                                                                                                                                                                                                                                                                                                                                                                                                                                                                                                                                                                                                                                                                                                                                                                                                                                                                                                                                                                                             | RMX             | Regional Mixed-Use                                      | 17.32<br>249.06  |

| Rezone Change Requests Only - Numbers 26 through | 43 |
|--------------------------------------------------|----|
|                                                  |    |

|        |                         |                                  | Current Zoning |                          |        | Proposed Zoning                                  |       |  |
|--------|-------------------------|----------------------------------|----------------|--------------------------|--------|--------------------------------------------------|-------|--|
| Number | Area                    | APN                              | Prefix         | Description              | Prefix | Description                                      | Acres |  |
| 26     | International and Maple | 57801001T                        | PR             | Parks and Recreation     | PI     | Public and Institutional                         | 1.11  |  |
| 27     | Nees and Willow         | 40407240S                        | PI             | Public and Institutional | RS-4   | Residential Single-Family,<br>Medium Low Density | 4.70  |  |
| 28     | Herndon and West        | 40548344ST                       | PR             | Parks and Recreation     | PI     | Public and Institutional                         | 0.44  |  |
| 29     | Sierra and Blackstone   | 40805009, 40805037, and 40805004 | RM-MH          | Mobile Home Park         | смх    | Corridor/Center Mixed-Use                        | 11.23 |  |
| 30     | Barstow and Fresno      | 41802110T                        | PR             | Parks and Recreation     | Ы      | Public and Institutional                         | 0.84  |  |
| 31     | Gettysburg and Cedar    | 43014021T                        | PR             | Parks and Recreation     | Ы      | Public and Institutional                         | 0.39  |  |

## Table with Errata - City of Fresno Proposed General Plan Amendment and Rezones - August 17, 2016

| 32 | Shields and Fresno      | 44504143T               | PR    | Parks and Recreation | PI   | Public and Institutional                         | 0.61  |
|----|-------------------------|-------------------------|-------|----------------------|------|--------------------------------------------------|-------|
| 33 | Shields and Clovis      | 49406051T               | PR    | Parks and Recreation | PI   | Public and Institutional                         | 0.87  |
| 34 | Tulare and Clovis       | 46202024                | RM-MH | Mobile Home Park     | смх  | Corridor/Center Mixed-Use                        | 9.65  |
| 35 | Butler and Cedar        | 47106228T               | PR    | Parks and Recreation | PI   | Public and Institutional                         | 0.38  |
| 36 | Jensen and Chestnut     | 48111037T               | RM-MH | Mobile Home Park     | RS-5 | Residential Single Family,<br>Medium Low Density | 18.29 |
| 37 | Jensen and Cherry       | 47932002T               | PR    | Parks and Recreation | PI   | Public and Institutional                         | 1.10  |
| 38 | Tulare and Armstrong    | 31327044T               | PR    | Parks and Recreation | BP   | Business Park                                    | 12.79 |
| 39 | Shields and West        | 43335408                | PR    | Parks and Recreation | PI   | Public and Institutional                         | 0.81  |
| 40 | Gettysburg and Cornelia | 51032632T and 51032633T | PR    | Parks and Recreation | P1   | Public and Institutional                         | 0.19  |
| 41 | Shaw and Brawley        | 51043301T               | 1L    | Industrial Light     | PR   | Parks and Recreation                             | 2.37  |
| 42 | Shaw and Marks          | 42432126T               | PR    | Parks and Recreation | Pí   | Public and Institutional                         | 0.34  |
| 43 | Bullard and Polk        | 50618249ST              | PR    | Parks and Recreation | PI   | Public and Institutional                         | 0.92  |