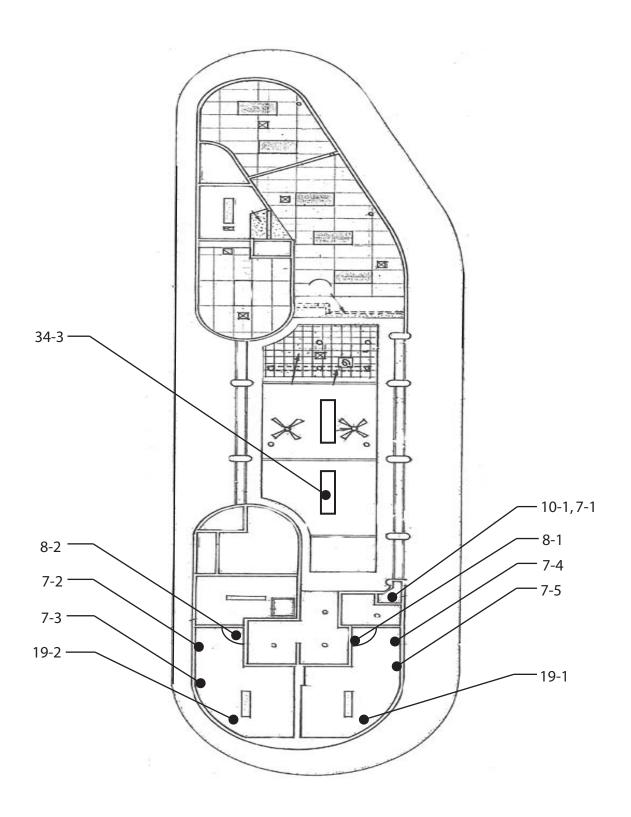

# APPENDIX A: Facility Reports

City Hall - Exterior 2600 Fresno Street, Fresno

| Exterio   | or and the second secon |                   |
|-----------|--------------------------------------------------------------------------------------------------------------------------------------------------------------------------------------------------------------------------------------------------------------------------------------------------------------------------------------------------------------------------------------------------------------------------------------------------------------------------------------------------------------------------------------------------------------------------------------------------------------------------------------------------------------------------------------------------------------------------------------------------------------------------------------------------------------------------------------------------------------------------------------------------------------------------------------------------------------------------------------------------------------------------------------------------------------------------------------------------------------------------------------------------------------------------------------------------------------------------------------------------------------------------------------------------------------------------------------------------------------------------------------------------------------------------------------------------------------------------------------------------------------------------------------------------------------------------------------------------------------------------------------------------------------------------------------------------------------------------------------------------------------------------------------------------------------------------------------------------------------------------------------------------------------------------------------------------------------------------------------------------------------------------------------------------------------------------------------------------------------------------------|-------------------|
| 1 - 1     | Parking Area Price                                                                                                                                                                                                                                                                                                                                                                                                                                                                                                                                                                                                                                                                                                                                                                                                                                                                                                                                                                                                                                                                                                                                                                                                                                                                                                                                                                                                                                                                                                                                                                                                                                                                                                                                                                                                                                                                                                                                                                                                                                                                                                             | ority: C          |
| Provide   | an accessible path of travel                                                                                                                                                                                                                                                                                                                                                                                                                                                                                                                                                                                                                                                                                                                                                                                                                                                                                                                                                                                                                                                                                                                                                                                                                                                                                                                                                                                                                                                                                                                                                                                                                                                                                                                                                                                                                                                                                                                                                                                                                                                                                                   | \$2,000           |
| Notes:    | Accessible route to the parking area is not provided.                                                                                                                                                                                                                                                                                                                                                                                                                                                                                                                                                                                                                                                                                                                                                                                                                                                                                                                                                                                                                                                                                                                                                                                                                                                                                                                                                                                                                                                                                                                                                                                                                                                                                                                                                                                                                                                                                                                                                                                                                                                                          |                   |
| State:    | 1114B.1.2, 1129B.3 #3                                                                                                                                                                                                                                                                                                                                                                                                                                                                                                                                                                                                                                                                                                                                                                                                                                                                                                                                                                                                                                                                                                                                                                                                                                                                                                                                                                                                                                                                                                                                                                                                                                                                                                                                                                                                                                                                                                                                                                                                                                                                                                          |                   |
| Federal:  | 4.3.2                                                                                                                                                                                                                                                                                                                                                                                                                                                                                                                                                                                                                                                                                                                                                                                                                                                                                                                                                                                                                                                                                                                                                                                                                                                                                                                                                                                                                                                                                                                                                                                                                                                                                                                                                                                                                                                                                                                                                                                                                                                                                                                          |                   |
| Install s | ign                                                                                                                                                                                                                                                                                                                                                                                                                                                                                                                                                                                                                                                                                                                                                                                                                                                                                                                                                                                                                                                                                                                                                                                                                                                                                                                                                                                                                                                                                                                                                                                                                                                                                                                                                                                                                                                                                                                                                                                                                                                                                                                            | \$100             |
| Notes:    | The words 'NO PARKING' are not painted in each access ais                                                                                                                                                                                                                                                                                                                                                                                                                                                                                                                                                                                                                                                                                                                                                                                                                                                                                                                                                                                                                                                                                                                                                                                                                                                                                                                                                                                                                                                                                                                                                                                                                                                                                                                                                                                                                                                                                                                                                                                                                                                                      | sle.              |
| State:    | 1129B.3 #1, 1129B.3 #2                                                                                                                                                                                                                                                                                                                                                                                                                                                                                                                                                                                                                                                                                                                                                                                                                                                                                                                                                                                                                                                                                                                                                                                                                                                                                                                                                                                                                                                                                                                                                                                                                                                                                                                                                                                                                                                                                                                                                                                                                                                                                                         |                   |
| Federal:  | -                                                                                                                                                                                                                                                                                                                                                                                                                                                                                                                                                                                                                                                                                                                                                                                                                                                                                                                                                                                                                                                                                                                                                                                                                                                                                                                                                                                                                                                                                                                                                                                                                                                                                                                                                                                                                                                                                                                                                                                                                                                                                                                              |                   |
| Install v | an parking sign                                                                                                                                                                                                                                                                                                                                                                                                                                                                                                                                                                                                                                                                                                                                                                                                                                                                                                                                                                                                                                                                                                                                                                                                                                                                                                                                                                                                                                                                                                                                                                                                                                                                                                                                                                                                                                                                                                                                                                                                                                                                                                                | \$250             |
| Notes:    | Van accessible parking signage is not provided.                                                                                                                                                                                                                                                                                                                                                                                                                                                                                                                                                                                                                                                                                                                                                                                                                                                                                                                                                                                                                                                                                                                                                                                                                                                                                                                                                                                                                                                                                                                                                                                                                                                                                                                                                                                                                                                                                                                                                                                                                                                                                |                   |
| State:    | 1129B.4                                                                                                                                                                                                                                                                                                                                                                                                                                                                                                                                                                                                                                                                                                                                                                                                                                                                                                                                                                                                                                                                                                                                                                                                                                                                                                                                                                                                                                                                                                                                                                                                                                                                                                                                                                                                                                                                                                                                                                                                                                                                                                                        |                   |
| Federal:  | 4.6.4                                                                                                                                                                                                                                                                                                                                                                                                                                                                                                                                                                                                                                                                                                                                                                                                                                                                                                                                                                                                                                                                                                                                                                                                                                                                                                                                                                                                                                                                                                                                                                                                                                                                                                                                                                                                                                                                                                                                                                                                                                                                                                                          |                   |
| Provide   | or modify accessible spaces                                                                                                                                                                                                                                                                                                                                                                                                                                                                                                                                                                                                                                                                                                                                                                                                                                                                                                                                                                                                                                                                                                                                                                                                                                                                                                                                                                                                                                                                                                                                                                                                                                                                                                                                                                                                                                                                                                                                                                                                                                                                                                    | \$2,550           |
| Notes:    | There are a total of 87 parking spaces and only 3 accessible required, including 1 van accessible stall).                                                                                                                                                                                                                                                                                                                                                                                                                                                                                                                                                                                                                                                                                                                                                                                                                                                                                                                                                                                                                                                                                                                                                                                                                                                                                                                                                                                                                                                                                                                                                                                                                                                                                                                                                                                                                                                                                                                                                                                                                      | parking spaces (4 |
| State:    | 1129B                                                                                                                                                                                                                                                                                                                                                                                                                                                                                                                                                                                                                                                                                                                                                                                                                                                                                                                                                                                                                                                                                                                                                                                                                                                                                                                                                                                                                                                                                                                                                                                                                                                                                                                                                                                                                                                                                                                                                                                                                                                                                                                          |                   |
| Federal:  | 4.1.2(5)(b)                                                                                                                                                                                                                                                                                                                                                                                                                                                                                                                                                                                                                                                                                                                                                                                                                                                                                                                                                                                                                                                                                                                                                                                                                                                                                                                                                                                                                                                                                                                                                                                                                                                                                                                                                                                                                                                                                                                                                                                                                                                                                                                    |                   |
| Provide   | or modify accessible spaces                                                                                                                                                                                                                                                                                                                                                                                                                                                                                                                                                                                                                                                                                                                                                                                                                                                                                                                                                                                                                                                                                                                                                                                                                                                                                                                                                                                                                                                                                                                                                                                                                                                                                                                                                                                                                                                                                                                                                                                                                                                                                                    | \$750             |
| Notes:    | Stall length is 16' (18' min). Stall width is 8'7" (9' min).                                                                                                                                                                                                                                                                                                                                                                                                                                                                                                                                                                                                                                                                                                                                                                                                                                                                                                                                                                                                                                                                                                                                                                                                                                                                                                                                                                                                                                                                                                                                                                                                                                                                                                                                                                                                                                                                                                                                                                                                                                                                   |                   |
| State:    | 1129B.4 #1                                                                                                                                                                                                                                                                                                                                                                                                                                                                                                                                                                                                                                                                                                                                                                                                                                                                                                                                                                                                                                                                                                                                                                                                                                                                                                                                                                                                                                                                                                                                                                                                                                                                                                                                                                                                                                                                                                                                                                                                                                                                                                                     |                   |
| Federal:  | 4.6.3                                                                                                                                                                                                                                                                                                                                                                                                                                                                                                                                                                                                                                                                                                                                                                                                                                                                                                                                                                                                                                                                                                                                                                                                                                                                                                                                                                                                                                                                                                                                                                                                                                                                                                                                                                                                                                                                                                                                                                                                                                                                                                                          |                   |
| Provide   | or modify accessible access aisles                                                                                                                                                                                                                                                                                                                                                                                                                                                                                                                                                                                                                                                                                                                                                                                                                                                                                                                                                                                                                                                                                                                                                                                                                                                                                                                                                                                                                                                                                                                                                                                                                                                                                                                                                                                                                                                                                                                                                                                                                                                                                             | \$150             |
| Notes:    | Access aisle width is 65" (96" min for access aisle designate                                                                                                                                                                                                                                                                                                                                                                                                                                                                                                                                                                                                                                                                                                                                                                                                                                                                                                                                                                                                                                                                                                                                                                                                                                                                                                                                                                                                                                                                                                                                                                                                                                                                                                                                                                                                                                                                                                                                                                                                                                                                  | d for vans).      |
| State:    | 1129B.3 #2                                                                                                                                                                                                                                                                                                                                                                                                                                                                                                                                                                                                                                                                                                                                                                                                                                                                                                                                                                                                                                                                                                                                                                                                                                                                                                                                                                                                                                                                                                                                                                                                                                                                                                                                                                                                                                                                                                                                                                                                                                                                                                                     |                   |
| Federal:  | 4.6.3                                                                                                                                                                                                                                                                                                                                                                                                                                                                                                                                                                                                                                                                                                                                                                                                                                                                                                                                                                                                                                                                                                                                                                                                                                                                                                                                                                                                                                                                                                                                                                                                                                                                                                                                                                                                                                                                                                                                                                                                                                                                                                                          |                   |
| Regrade   | surface                                                                                                                                                                                                                                                                                                                                                                                                                                                                                                                                                                                                                                                                                                                                                                                                                                                                                                                                                                                                                                                                                                                                                                                                                                                                                                                                                                                                                                                                                                                                                                                                                                                                                                                                                                                                                                                                                                                                                                                                                                                                                                                        | \$1,800           |
| Notes:    | Slope in access aisle is 7% (2% max) due to built-up curb ra                                                                                                                                                                                                                                                                                                                                                                                                                                                                                                                                                                                                                                                                                                                                                                                                                                                                                                                                                                                                                                                                                                                                                                                                                                                                                                                                                                                                                                                                                                                                                                                                                                                                                                                                                                                                                                                                                                                                                                                                                                                                   | mp.               |
| State:    | 1129B.3 #4                                                                                                                                                                                                                                                                                                                                                                                                                                                                                                                                                                                                                                                                                                                                                                                                                                                                                                                                                                                                                                                                                                                                                                                                                                                                                                                                                                                                                                                                                                                                                                                                                                                                                                                                                                                                                                                                                                                                                                                                                                                                                                                     |                   |
| Federal:  | 462                                                                                                                                                                                                                                                                                                                                                                                                                                                                                                                                                                                                                                                                                                                                                                                                                                                                                                                                                                                                                                                                                                                                                                                                                                                                                                                                                                                                                                                                                                                                                                                                                                                                                                                                                                                                                                                                                                                                                                                                                                                                                                                            |                   |

| Exterio   | r                                                                                                                                                             |                          |
|-----------|---------------------------------------------------------------------------------------------------------------------------------------------------------------|--------------------------|
| 1 - 2     | Parking Area                                                                                                                                                  | Priority: 4              |
| Provide   | an accessible path of travel                                                                                                                                  | \$1,680                  |
| Notes:    | Accessible route to the building entrance is not provided required to walk behind other parked vehicles to access from parking stall to curb ramp is 41-1/2". |                          |
| State:    | 1114B.1.2, 1129B.3 #3                                                                                                                                         |                          |
| Federal:  | 4.3.2                                                                                                                                                         |                          |
| Install s | gn                                                                                                                                                            | \$50                     |
| Notes:    | The words 'NO PARKING' are not painted in the access                                                                                                          | aisle.                   |
| State:    | 1129B.3 #1, 1129B.3 #2                                                                                                                                        |                          |
| Federal:  | -                                                                                                                                                             |                          |
| Install v | an parking sign                                                                                                                                               | \$250                    |
| Notes:    | Van accessible parking signage is not provided.                                                                                                               |                          |
| State:    | 1129B.4                                                                                                                                                       |                          |
| Federal:  | 4.6.4                                                                                                                                                         |                          |
| Install s | gn for unauthorized parking                                                                                                                                   | \$400                    |
| Notes:    | Warning sign is not provided.                                                                                                                                 |                          |
| State:    | 1129B.4, 1133B.8.6.3                                                                                                                                          |                          |
| Federal:  | -                                                                                                                                                             |                          |
| Provide   | or modify accessible spaces                                                                                                                                   | \$2,550                  |
| Notes:    | There is a total of 73 parking spaces and only 2 accessing including 1 van accessible stall).                                                                 | ible stalls (3 required, |
| State:    | 1129B                                                                                                                                                         |                          |
| Federal:  | 4.1.2(5)(b)                                                                                                                                                   |                          |

| Exterio    | r                                                                                                        |                      |
|------------|----------------------------------------------------------------------------------------------------------|----------------------|
| 1 - 3      | Parking Area Pri                                                                                         | ority: 4             |
| Provide    | an accessible path of travel                                                                             | \$2,000              |
| Notes:     | Accessible route to the parking area is not provided.                                                    |                      |
| State:     | 1114B.1.2, 1129B.3 #3                                                                                    |                      |
| Federal:   | 4.3.2                                                                                                    |                      |
| Install si | ign                                                                                                      | \$100                |
| Notes:     | The words 'NO PARKING' are not painted in each access ai                                                 | sle.                 |
| State:     | 1129B.3 #1, 1129B.3 #2                                                                                   |                      |
| Federal:   | -                                                                                                        |                      |
| Install va | an parking sign                                                                                          | \$250                |
| Notes:     | Van accessible parking signage is not provided.                                                          |                      |
| State:     | 1129B.4                                                                                                  |                      |
| Federal:   | 4.6.4                                                                                                    |                      |
| Provide    | or modify accessible spaces                                                                              | \$5,100              |
| Notes:     | There are a total of 124 parking spaces and only 3 accessib required, including 1 van accessible stall). | le parking spaces (5 |
| State:     | 1129B                                                                                                    |                      |
| Federal:   | 4.1.2(5)(b)                                                                                              |                      |
| Provide    | or modify accessible spaces                                                                              | \$750                |
| Notes:     | Stall width is 8'7" (9' min). Stall length is 16' (18' min).                                             |                      |
| State:     | 1129B.4 #1                                                                                               |                      |
| Federal:   | 4.6.3                                                                                                    |                      |
| Provide    | or modify accessible access aisles                                                                       | \$150                |
| Notes:     | Access aisle width is 65" (96" min for access aisle designate                                            | ed for vans).        |
| State:     | 1129B.3 #2                                                                                               |                      |
| Federal:   | 4.6.3                                                                                                    |                      |
| Regrade    | surface                                                                                                  | \$1,800              |
| Notes:     | Slope in access aisle is 9.4% (2% max) due to built-up curb                                              | ramp.                |
| State:     | 1129B.3 #4                                                                                               |                      |
| Federal:   | 4.6.3                                                                                                    |                      |