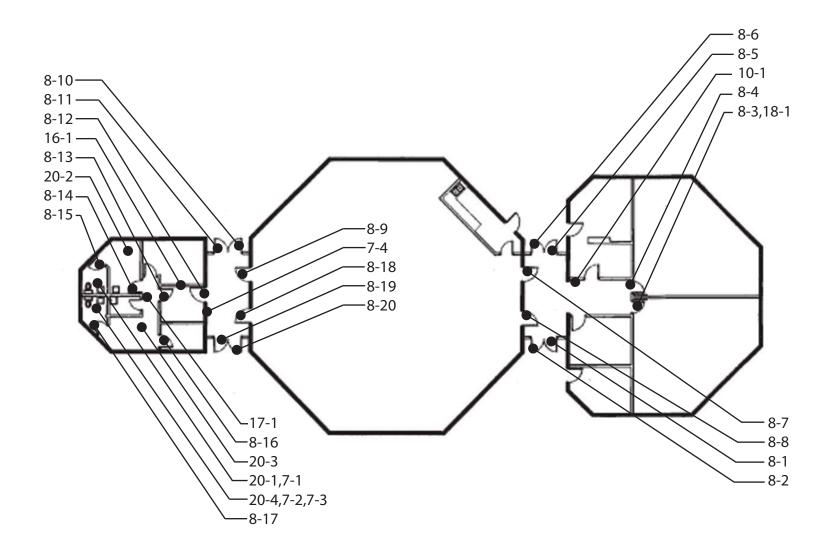

|                              |
| Federal:   | 15.8.6.2                                                                       |                              |
| 32 - 1     | Picnic Area                                                                    | Priority: 4                  |
| Provide    | an accessible path of travel                                                   | \$2,000                      |
| Notes:     | There are 3 picnic tables. Accessible path of travel to pi due to grass.       | cnic tables are not provided |
| State:     | 1132B.2 #2                                                                     |                              |
| Federal:   | -                                                                              |                              |



Ivy Community Center (ICC)

Floor 1

**7 - 1** Hazard Priority: 2

Remove overhanging or protruding objects

\$100

Notes: Towel dispenser protrudes 9" (4" max) and is 56" (not between 27" to 80") above

the finished floor.

State: 1133B.8.6.1

Federal: 4.4.1

**7 - 2** Hazard Priority: 2

Remove overhanging or protruding objects

\$100

Notes: Coat hook protrudes 4-1/4" (4" max) and is 70" (not between 27" to 80") above the

finished floor.

State: 1133B.8.6.1

Federal: 4.4.1

**7 - 3** Hazard Priority: 2

Remove overhanging or protruding objects

\$100

Notes: Towel dispenser protrudes 9" (4" max) and is 56" (not between 27" to 80") above

the finished floor.

State: 1133B.8.6.1

Federal: 4.4.1

7 - 4 Hazard Priority: 1

Remove overhanging or protruding objects

\$100

Notes: Fire exti