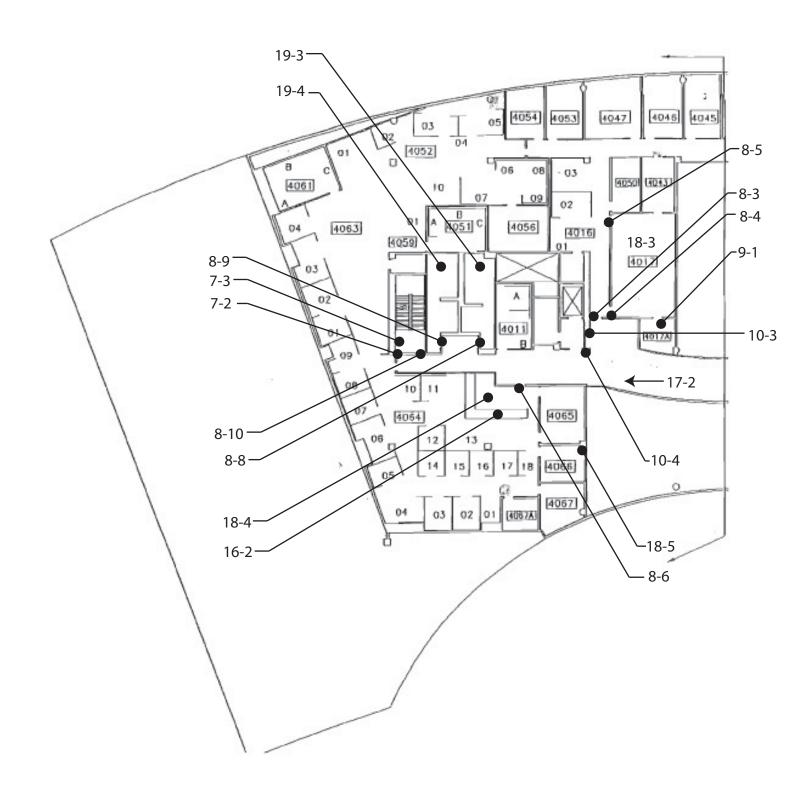

|
| Federal:           | 4.17.3                                                                                                 |                           |
| Repositi           | on toilet flush controls                                                                               | \$750                     |
| Notes:             | Flush control is not located on the wide side.                                                         |                           |
| State:             | 1115B.4.1 #5                                                                                           |                           |
| Federal:           | 4.16.5                                                                                                 |                           |





| Remove overhanging or protruding objects   \$100