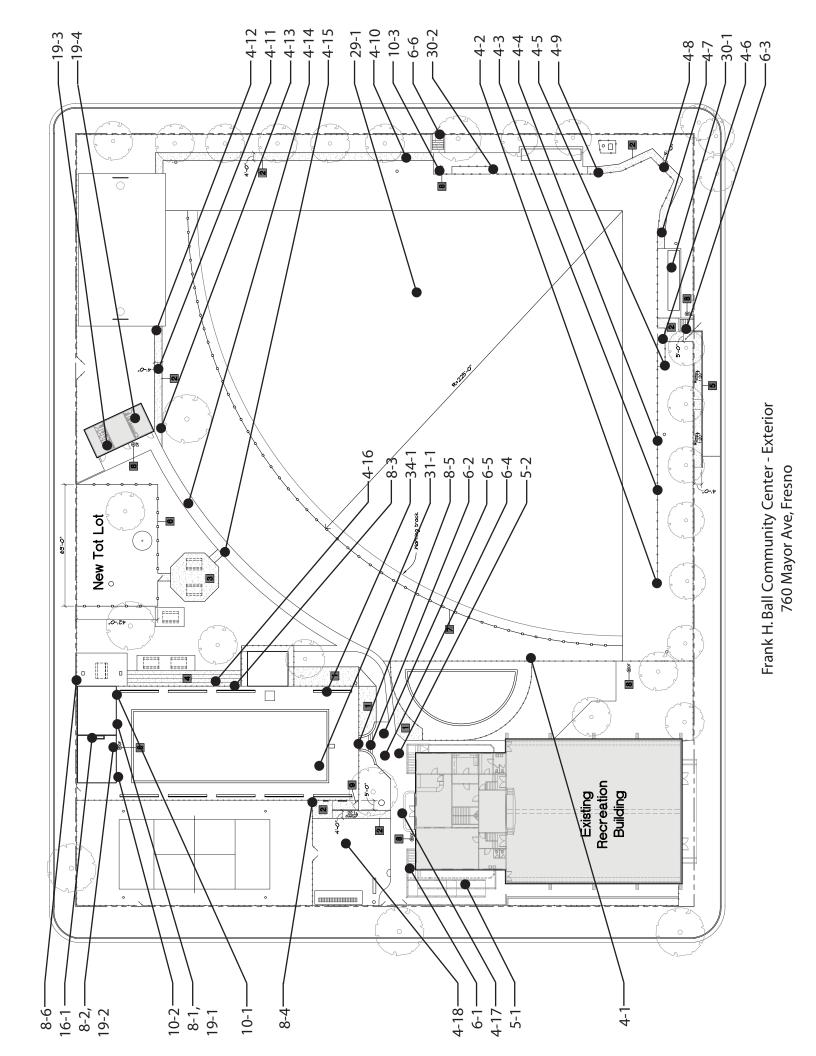

# APPENDIX A: Facility Reports

City Hall - Exterior 2600 Fresno Street, Fresno

| Exterio   | or and the second secon |                   |
|-----------|--------------------------------------------------------------------------------------------------------------------------------------------------------------------------------------------------------------------------------------------------------------------------------------------------------------------------------------------------------------------------------------------------------------------------------------------------------------------------------------------------------------------------------------------------------------------------------------------------------------------------------------------------------------------------------------------------------------------------------------------------------------------------------------------------------------------------------------------------------------------------------------------------------------------------------------------------------------------------------------------------------------------------------------------------------------------------------------------------------------------------------------------------------------------------------------------------------------------------------------------------------------------------------------------------------------------------------------------------------------------------------------------------------------------------------------------------------------------------------------------------------------------------------------------------------------------------------------------------------------------------------------------------------------------------------------------------------------------------------------------------------------------------------------------------------------------------------------------------------------------------------------------------------------------------------------------------------------------------------------------------------------------------------------------------------------------------------------------------------------------------------|-------------------|
| 1 - 1     | Parking Area Price                                                                                                                                                                                                                                                                                                                                                                                                                                                                                                                                                                                                                                                                                                                                                                                                                                                                                                                                                                                                                                                                                                                                                                                                                                                                                                                                                                                                                                                                                                                                                                                                                                                                                                                                                                                                                                                                                                                                                                                                                                                                                                             | ority: C          |
| Provide   | an accessible path of travel                                                                                                                                                                                                                                                                                                                                                                                                                                                                                                                                                                                                                                                                                                                                                                                                                                                                                                                                                                                                                                                                                                                                                                                                                                                                                                                                                                                                                                                                                                                                                                                                                                                                                                                                                                                                                                                                                                                                                                                                                                                                                                   | \$2,000           |
| Notes:    | Accessible route to the parking area is not provided.                                                                                                                                                                                                                                                                                                                                                                                                                                                                                                                                                                                                                                                                                                                                                                                                                                                                                                                                                                                                                                                                                                                                                                                                                                                                                                                                                                                                                                                                                                                                                                                                                                                                                                                                                                                                                                                                                                                                                                                                                                                                          |                   |
| State:    | 1114B.1.2, 1129B.3 #3                                                                                                                                                                                                                                                                                                                                                                                                                                                                                                                                                                                                                                                                                                                                                                                                                                                                                                                                                                                                                                                                                                                                                                                                                                                                                                                                                                                                                                                                                                                                                                                                                                                                                                                                                                                                                                                                                                                                                                                                                                                                                                          |                   |
| Federal:  | 4.3.2                                                                                                                                                                                                                                                                                                                                                                                                                                                                                                                                                                                                                                                                                                                                                                                                                                                                                                                                                                                                                                                                                                                                                                                                                                                                                                                                                                                                                                                                                                                                                                                                                                                                                                                                                                                                                                                                                                                                                                                                                                                                                                                          |                   |
| Install s | ign                                                                                                                                                                                                                                                                                                                                                                                                                                                                                                                                                                                                                                                                                                                                                                                                                                                                                                                                                                                                                                                                                                                                                                                                                                                                                                                                                                                                                                                                                                                                                                                                                                                                                                                                                                                                                                                                                                                                                                                                                                                                                                                            | \$100             |
| Notes:    | The words 'NO PARKING' are not painted in each access ais                                                                                                                                                                                                                                                                                                                                                                                                                                                                                                                                                                                                                                                                                                                                                                                                                                                                                                                                                                                                                                                                                                                                                                                                                                                                                                                                                                                                                                                                                                                                                                                                                                                                                                                                                                                                                                                                                                                                                                                                                                                                      | sle.              |
| State:    | 1129B.3 #1, 1129B.3 #2                                                                                                                                                                                                                                                                                                                                                                                                                                                                                                                                                                                                                                                                                                                                                                                                                                                                                                                                                                                                                                                                                                                                                                                                                                                                                                                                                                                                                                                                                                                                                                                                                                                                                                                                                                                                                                                                                                                                                                                                                                                                                                         |                   |
| Federal:  | -                                                                                                                                                                                                                                                                                                                                                                                                                                                                                                                                                                                                                                                                                                                                                                                                                                                                                                                                                                                                                                                                                                                                                                                                                                                                                                                                                                                                                                                                                                                                                                                                                                                                                                                                                                                                                                                                                                                                                                                                                                                                                                                              |                   |
| Install v | an parking sign                                                                                                                                                                                                                                                                                                                                                                                                                                                                                                                                                                                                                                                                                                                                                                                                                                                                                                                                                                                                                                                                                                                                                                                                                                                                                                                                                                                                                                                                                                                                                                                                                                                                                                                                                                                                                                                                                                                                                                                                                                                                                                                | \$250             |
| Notes:    | Van accessible parking signage is not provided.                                                                                                                                                                                                                                                                                                                                                                                                                                                                                                                                                                                                                                                                                                                                                                                                                                                                                                                                                                                                                                                                                                                                                                                                                                                                                                                                                                                                                                                                                                                                                                                                                                                                                                                                                                                                                                                                                                                                                                                                                                                                                |                   |
| State:    | 1129B.4                                                                                                                                                                                                                                                                                                                                                                                                                                                                                                                                                                                                                                                                                                                                                                                                                                                                                                                                                                                                                                                                                                                                                                                                                                                                                                                                                                                                                                                                                                                                                                                                                                                                                                                                                                                                                                                                                                                                                                                                                                                                                                                        |                   |
| Federal:  | 4.6.4                                                                                                                                                                                                                                                                                                                                                                                                                                                                                                                                                                                                                                                                                                                                                                                                                                                                                                                                                                                                                                                                                                                                                                                                                                                                                                                                                                                                                                                                                                                                                                                                                                                                                                                                                                                                                                                                                                                                                                                                                                                                                                                          |                   |
| Provide   | or modify accessible spaces                                                                                                                                                                                                                                                                                                                                                                                                                                                                                                                                                                                                                                                                                                                                                                                                                                                                                                                                                                                                                                                                                                                                                                                                                                                                                                                                                                                                                                                                                                                                                                                                                                                                                                                                                                                                                                                                                                                                                                                                                                                                                                    | \$2,550           |
| Notes:    | There are a total of 87 parking spaces and only 3 accessible required, including 1 van accessible stall).                                                                                                                                                                                                                                                                                                                                                                                                                                                                                                                                                                                                                                                                                                                                                                                                                                                                                                                                                                                                                                                                                                                                                                                                                                                                                                                                                                                                                                                                                                                                                                                                                                                                                                                                                                                                                                                                                                                                                                                                                      | parking spaces (4 |
| State:    | 1129B                                                                                                                                                                                                                                                                                                                                                                                                                                                                                                                                                                                                                                                                                                                                                                                                                                                                                                                                                                                                                                                                                                                                                                                                                                                                                                                                                                                                                                                                                                                                                                                                                                                                                                                                                                                                                                                                                                                                                                                                                                                                                                                          |                   |
| Federal:  | 4.1.2(5)(b)                                                                                                                                                                                                                                                                                                                                                                                                                                                                                                                                                                                                                                                                                                                                                                                                                                                                                                                                                                                                                                                                                                                                                                                                                                                                                                                                                                                                                                                                                                                                                                                                                                                                                                                                                                                                                                                                                                                                                                                                                                                                                                                    |                   |
| Provide   | or modify accessible spaces                                                                                                                                                                                                                                                                                                                                                                                                                                                                                                                                                                                                                                                                                                                                                                                                                                                                                                                                                                                                                                                                                                                                                                                                                                                                                                                                                                                                                                                                                                                                                                                                                                                                                                                                                                                                                                                                                                                                                                                                                                                                                                    | \$750             |
| Notes:    | Stall length is 16' (18' min). Stall width is 8'7" (9' min).                                                                                                                                                                                                                                                                                                                                                                                                                                                                                                                                                                                                                                                                                                                                                                                                                                                                                                                                                                                                                                                                                                                                                                                                                                                                                                                                                                                                                                                                                                                                                                                                                                                                                                                                                                                                                                                                                                                                                                                                                                                                   |                   |
| State:    | 1129B.4 #1                                                                                                                                                                                                                                                                                                                                                                                                                                                                                                                                                                                                                                                                                                                                                                                                                                                                                                                                                                                                                                                                                                                                                                                                                                                                                                                                                                                                                                                                                                                                                                                                                                                                                                                                                                                                                                                                                                                                                                                                                                                                                                                     |                   |
| Federal:  | 4.6.3                                                                                                                                                                                                                                                                                                                                                                                                                                                                                                                                                                                                                                                                                                                                                                                                                                                                                                                                                                                                                                                                                                                                                                                                                                                                                                                                                                                                                                                                                                                                                                                                                                                                                                                                                                                                                                                                                                                                                                                                                                                                                                                          |                   |
| Provide   | or modify accessible access aisles                                                                                                                                                                                                                                                                                                                                                                                                                                                                                                                                                                                                                                                                                                                                                                                                                                                                                                                                                                                                                                                                                                                                                                                                                                                                                                                                                                                                                                                                                                                                                                                                                                                                                                                                                                                                                                                                                                                                                                                                                                                                                             | \$150             |
| Notes:    | Access aisle width is 65" (96" min for access aisle designate                                                                                                                                                                                                                                                                                                                                                                                                                                                                                                                                                                                                                                                                                                                                                                                                                                                                                                                                                                                                                                                                                                                                                                                                                                                                                                                                                                                                                                                                                                                                                                                                                                                                                                                                                                                                                                                                                                                                                                                                                                                                  | d for vans).      |
| State:    | 1129B.3 #2                                                                                                                                                                                                                                                                                                                                                                                                                                                                                                                                                                                                                                                                                                                                                                                                                                                                                                                                                                                                                                                                                                                                                                                                                                                                                                                                                                                                                                                                                                                                                                                                                                                                                                                                                                                                                                                                                                                                                                                                                                                                                                                     |                   |
| Federal:  | 4.6.3                                                                                                                                                                                                                                                                                                                                                                                                                                                                                                                                                                                                                                                                                                                                                                                                                                                                                                                                                                                                                                                                                                                                                                                                                                                                                                                                                                                                                                                                                                                                                                                                                                                                                                                                                                                                                                                                                                                                                                                                                                                                                                                          |                   |
| Regrade   | surface                                                                                                                                                                                                                                                                                                                                                                                                                                                                                                                                                                                                                                                                                                                                                                                                                                                                                                                                                                                                                                                                                                                                                                                                                                                                                                                                                                                                                                                                                                                                                                                                                                                                                                                                                                                                                                                                                                                                                                                                                                                                                                                        | \$1,800           |
| Notes:    | Slope in access aisle is 7% (2% max) due to built-up curb ra                                                                                                                                                                                                                                                                                                                                                                                                                                                                                                                                                                                                                                                                                                                                                                                                                                                                                                                                                                                                                                                                                                                                                                                                                                                                                                                                                                                                                                                                                                                                                                                                                                                                                                                                                                                                                                                                                                                                                                                                                                                                   | mp.               |
| State:    | 1129B.3 #4                                                                                                                                                                                                                                                                                                                                                                                                                                                                                                                                                                                                                                                                                                                                                                                                                                                                                                                                                                                                                                                                                                                                                                                                                                                                                                                                                                                                                                                                                                                                                                                                                                                                                                                                                                                                                                                                                                                                                                                                                                                                                                                     |                   |
| Federal:  | 462                                                                                                                                                                                                                                                                                                                                                                                                                                                                                                                                                                                                                                                                                                                                                                                                                                                                                                                                                                                                                                                                                                                                                                                                                                                                                                                                                                                                                                                                                                                                                                                                                                                                                                                                                                                                                                                                                                                                                                                                                                                                                                                            |                   |

| Exterio   | r                                                                                                                                                             |                          |
|-----------|---------------------------------------------------------------------------------------------------------------------------------------------------------------|--------------------------|
| 1 - 2     | Parking Area                                                                                                                                                  | Priority: 4              |
| Provide   | an accessible path of travel                                                                                                                                  | \$1,680                  |
| Notes:    | Accessible route to the building entrance is not provided required to walk behind other parked vehicles to access from parking stall to curb ramp is 41-1/2". |                          |
| State:    | 1114B.1.2, 1129B.3 #3                                                                                                                                         |                          |
| Federal:  | 4.3.2                                                                                                                                                         |                          |
| Install s | gn                                                                                                                                                            | \$50                     |
| Notes:    | The words 'NO PARKING' are not painted in the access                                                                                                          | aisle.                   |
| State:    | 1129B.3 #1, 1129B.3 #2                                                                                                                                        |                          |
| Federal:  | -                                                                                                                                                             |                          |
| Install v | an parking sign                                                                                                                                               | \$250                    |
| Notes:    | Van accessible parking signage is not provided.                                                                                                               |                          |
| State:    | 1129B.4                                                                                                                                                       |                          |
| Federal:  | 4.6.4                                                                                                                                                         |                          |
| Install s | gn for unauthorized parking                                                                                                                                   | \$400                    |
| Notes:    | Warning sign is not provided.                                                                                                                                 |                          |
| State:    | 1129B.4, 1133B.8.6.3                                                                                                                                          |                          |
| Federal:  | -                                                                                                                                                             |                          |
| Provide   | or modify accessible spaces                                                                                                                                   | \$2,550                  |
| Notes:    | There is a total of 73 parking spaces and only 2 accessing including 1 van accessible stall).                                                                 | ible stalls (3 required, |
| State:    | 1129B                                                                                                                                                         |                          |
| Federal:  | 4.1.2(5)(b)                                                                                                                                                   |                          |

| Exterio    | r                                                                                                        |                      |
|------------|----------------------------------------------------------------------------------------------------------|----------------------|
| 1 - 3      | Parking Area Pri                                                                                         | ority: 4             |
| Provide    | an accessible path of travel                                                                             | \$2,000              |
| Notes:     | Accessible route to the parking area is not provided.                                                    |                      |
| State:     | 1114B.1.2, 1129B.3 #3                                                                                    |                      |
| Federal:   | 4.3.2                                                                                                    |                      |
| Install si | ign                                                                                                      | \$100                |
| Notes:     | The words 'NO PARKING' are not painted in each access ai                                                 | sle.                 |
| State:     | 1129B.3 #1, 1129B.3 #2                                                                                   |                      |
| Federal:   | -                                                                                                        |                      |
| Install va | an parking sign                                                                                          | \$250                |
| Notes:     | Van accessible parking signage is not provided.                                                          |                      |
| State:     | 1129B.4                                                                                                  |                      |
| Federal:   | 4.6.4                                                                                                    |                      |
| Provide    | or modify accessible spaces                                                                              | \$5,100              |
| Notes:     | There are a total of 124 parking spaces and only 3 accessib required, including 1 van accessible stall). | le parking spaces (5 |
| State:     | 1129B                                                                                                    |                      |
| Federal:   | 4.1.2(5)(b)                                                                                              |                      |
| Provide    | or modify accessible spaces                                                                              | \$750                |
| Notes:     | Stall width is 8'7" (9' min). Stall length is 16' (18' min).                                             |                      |
| State:     | 1129B.4 #1                                                                                               |                      |
| Federal:   | 4.6.3                                                                                                    |                      |
| Provide    | or modify accessible access aisles                                                                       | \$150                |
| Notes:     | Access aisle width is 65" (96" min for access aisle designate                                            | ed for vans).        |
| State:     | 1129B.3 #2                                                                                               |                      |
| Federal:   | 4.6.3                                                                                                    |                      |
| Regrade    | surface                                                                                                  | \$1,800              |
| Notes:     | Slope in access aisle is 9.4% (2% max) due to built-up curb                                              | ramp.                |
| State:     | 1129B.3 #4                                                                                               |                      |
| Federal:   | 4.6.3                                                                                                    |                      |

| Exterior                                                       |             |
|----------------------------------------------------------------|-------------|
| 3 - 1 Curb Ramp                                                | Priority: 1 |
| Provide surface texturing                                      | \$300       |
| Notes: Surface material does not contrast with surrounding sid | ewalks.     |
| State: 1127B.5 #5                                              |             |
| Federal: -                                                     |             |
| Provide detectable warning strip                               | \$1,000     |
| Notes: Detectable warning strips are not provided.             |             |
| State: 1127B.5 #7                                              |             |
| Federal: 4.7.7                                                 |             |
| 3 - 2 Curb Ramp                                                | Priority: 1 |
| Provide detectable warning strip                               | \$1,000     |
| Notes: Detectable warning strips are not provided.             |             |
| State: 1127B.5 #7                                              |             |
| Federal: 4.7.7                                                 |             |
| 3 - 3 Curb Ramp                                                | Priority: 1 |
| Provide detectable warning strip                               | \$1,000     |
| Notes: Detectable warning strips are not provided.             |             |
| State: 1127B.5 #7                                              |             |
| Federal: 4.7.7                                                 |             |
| 3 - 4 Curb Ramp                                                | Priority: C |
| Provide detectable warning strip                               | \$1,000     |
| Notes: Detectable warning strips are not provided.             |             |
| State: 1127B.5 #7                                              |             |
| Federal: 4.7.7                                                 |             |

| Exterior 3 - 5 Curb Ramp                             | Priority: C                            |
|------------------------------------------------------|----------------------------------------|
| Provide detectable warning strip                     | \$1,000                                |
| Notes: Detectable warning strips are not provided.   | <b>V</b> 1,000                         |
| State: 1127B.5 #7                                    |                                        |
| Federal: 4.7.7                                       |                                        |
| Repair surface                                       | \$250                                  |
| Notes: Surface level change is 5" (1/4" max).        |                                        |
| State: 1133B.7.4                                     |                                        |
| Federal: 4.7.2                                       |                                        |
| Provide surface texturing                            | \$300                                  |
| Notes: Grooved borders are not provided.             |                                        |
| State: 1127B.5 #6                                    |                                        |
| Federal: 4.7.4                                       |                                        |
| Install, replace or modify curb ramp                 | \$2,500                                |
| Notes: Built up curb ramp located in access aisle. F | Remove built-up curb ramp.             |
| State: 1129B.5 #1                                    |                                        |
| Federal: 4.7.6                                       |                                        |
| 3 - 6 Curb Ramp                                      | Priority: 4                            |
| Repair surface                                       | \$250                                  |
| Notes: Surface level change is 5" (1/4" max).        |                                        |
| State: 1133B.7.4                                     |                                        |
| Federal: 4.7.2                                       |                                        |
| nstall, replace or modify curb ramp                  | \$2,500                                |
| Notes: Built up curb ramp located in access aisle.   | Slope of curb ramp is 9.4% (8.33% max) |
| State: 1127B.5 #3, 1129B.5 #1                        |                                        |
| Federal: 4.7.6, 4.8.2                                |                                        |
| 3 - 7 Curb Ramp                                      | Priority: 4                            |
| Provide detectable warning strip                     | \$1,000                                |
| Notes: Detectable warning strips are not provided.   |                                        |
| State: 1127B.5 #7                                    |                                        |
| Federal: 4.7.7                                       |                                        |
| 4 - 1 Walk                                           | Priority: 1                            |
| Regrade surface                                      | \$10,000                               |
| Notes: Cross slope is 4% (2% max).                   |                                        |
| State: 1133B.7.1.3                                   |                                        |
| Federal: 4.3.7                                       |                                        |