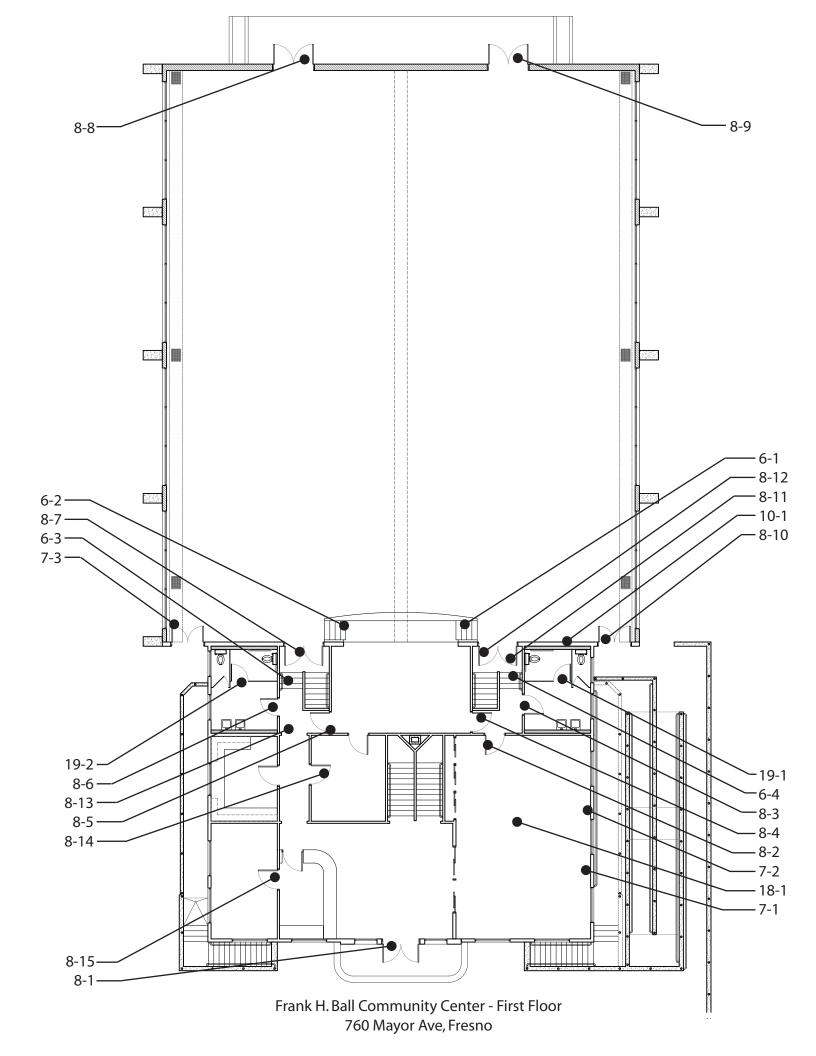

# APPENDIX A: Facility Reports

City Hall - Exterior 2600 Fresno Street, Fresno

| Exterio   | or and the second secon |                   |
|-----------|--------------------------------------------------------------------------------------------------------------------------------------------------------------------------------------------------------------------------------------------------------------------------------------------------------------------------------------------------------------------------------------------------------------------------------------------------------------------------------------------------------------------------------------------------------------------------------------------------------------------------------------------------------------------------------------------------------------------------------------------------------------------------------------------------------------------------------------------------------------------------------------------------------------------------------------------------------------------------------------------------------------------------------------------------------------------------------------------------------------------------------------------------------------------------------------------------------------------------------------------------------------------------------------------------------------------------------------------------------------------------------------------------------------------------------------------------------------------------------------------------------------------------------------------------------------------------------------------------------------------------------------------------------------------------------------------------------------------------------------------------------------------------------------------------------------------------------------------------------------------------------------------------------------------------------------------------------------------------------------------------------------------------------------------------------------------------------------------------------------------------------|-------------------|
| 1 - 1     | Parking Area Price                                                                                                                                                                                                                                                                                                                                                                                                                                                                                                                                                                                                                                                                                                                                                                                                                                                                                                                                                                                                                                                                                                                                                                                                                                                                                                                                                                                                                                                                                                                                                                                                                                                                                                                                                                                                                                                                                                                                                                                                                                                                                                             | ority: C          |
| Provide   | an accessible path of travel                                                                                                                                                                                                                                                                                                                                                                                                                                                                                                                                                                                                                                                                                                                                                                                                                                                                                                                                                                                                                                                                                                                                                                                                                                                                                                                                                                                                                                                                                                                                                                                                                                                                                                                                                                                                                                                                                                                                                                                                                                                                                                   | \$2,000           |
| Notes:    | Accessible route to the parking area is not provided.                                                                                                                                                                                                                                                                                                                                                                                                                                                                                                                                                                                                                                                                                                                                                                                                                                                                                                                                                                                                                                                                                                                                                                                                                                                                                                                                                                                                                                                                                                                                                                                                                                                                                                                                                                                                                                                                                                                                                                                                                                                                          |                   |
| State:    | 1114B.1.2, 1129B.3 #3                                                                                                                                                                                                                                                                                                                                                                                                                                                                                                                                                                                                                                                                                                                                                                                                                                                                                                                                                                                                                                                                                                                                                                                                                                                                                                                                                                                                                                                                                                                                                                                                                                                                                                                                                                                                                                                                                                                                                                                                                                                                                                          |                   |
| Federal:  | 4.3.2                                                                                                                                                                                                                                                                                                                                                                                                                                                                                                                                                                                                                                                                                                                                                                                                                                                                                                                                                                                                                                                                                                                                                                                                                                                                                                                                                                                                                                                                                                                                                                                                                                                                                                                                                                                                                                                                                                                                                                                                                                                                                                                          |                   |
| Install s | ign                                                                                                                                                                                                                                                                                                                                                                                                                                                                                                                                                                                                                                                                                                                                                                                                                                                                                                                                                                                                                                                                                                                                                                                                                                                                                                                                                                                                                                                                                                                                                                                                                                                                                                                                                                                                                                                                                                                                                                                                                                                                                                                            | \$100             |
| Notes:    | The words 'NO PARKING' are not painted in each access ais                                                                                                                                                                                                                                                                                                                                                                                                                                                                                                                                                                                                                                                                                                                                                                                                                                                                                                                                                                                                                                                                                                                                                                                                                                                                                                                                                                                                                                                                                                                                                                                                                                                                                                                                                                                                                                                                                                                                                                                                                                                                      | sle.              |
| State:    | 1129B.3 #1, 1129B.3 #2                                                                                                                                                                                                                                                                                                                                                                                                                                                                                                                                                                                                                                                                                                                                                                                                                                                                                                                                                                                                                                                                                                                                                                                                                                                                                                                                                                                                                                                                                                                                                                                                                                                                                                                                                                                                                                                                                                                                                                                                                                                                                                         |                   |
| Federal:  | -                                                                                                                                                                                                                                                                                                                                                                                                                                                                                                                                                                                                                                                                                                                                                                                                                                                                                                                                                                                                                                                                                                                                                                                                                                                                                                                                                                                                                                                                                                                                                                                                                                                                                                                                                                                                                                                                                                                                                                                                                                                                                                                              |                   |
| Install v | an parking sign                                                                                                                                                                                                                                                                                                                                                                                                                                                                                                                                                                                                                                                                                                                                                                                                                                                                                                                                                                                                                                                                                                                                                                                                                                                                                                                                                                                                                                                                                                                                                                                                                                                                                                                                                                                                                                                                                                                                                                                                                                                                                                                | \$250             |
| Notes:    | Van accessible parking signage is not provided.                                                                                                                                                                                                                                                                                                                                                                                                                                                                                                                                                                                                                                                                                                                                                                                                                                                                                                                                                                                                                                                                                                                                                                                                                                                                                                                                                                                                                                                                                                                                                                                                                                                                                                                                                                                                                                                                                                                                                                                                                                                                                |                   |
| State:    | 1129B.4                                                                                                                                                                                                                                                                                                                                                                                                                                                                                                                                                                                                                                                                                                                                                                                                                                                                                                                                                                                                                                                                                                                                                                                                                                                                                                                                                                                                                                                                                                                                                                                                                                                                                                                                                                                                                                                                                                                                                                                                                                                                                                                        |                   |
| Federal:  | 4.6.4                                                                                                                                                                                                                                                                                                                                                                                                                                                                                                                                                                                                                                                                                                                                                                                                                                                                                                                                                                                                                                                                                                                                                                                                                                                                                                                                                                                                                                                                                                                                                                                                                                                                                                                                                                                                                                                                                                                                                                                                                                                                                                                          |                   |
| Provide   | or modify accessible spaces                                                                                                                                                                                                                                                                                                                                                                                                                                                                                                                                                                                                                                                                                                                                                                                                                                                                                                                                                                                                                                                                                                                                                                                                                                                                                                                                                                                                                                                                                                                                                                                                                                                                                                                                                                                                                                                                                                                                                                                                                                                                                                    | \$2,550           |
| Notes:    | There are a total of 87 parking spaces and only 3 accessible required, including 1 van accessible stall).                                                                                                                                                                                                                                                                                                                                                                                                                                                                                                                                                                                                                                                                                                                                                                                                                                                                                                                                                                                                                                                                                                                                                                                                                                                                                                                                                                                                                                                                                                                                                                                                                                                                                                                                                                                                                                                                                                                                                                                                                      | parking spaces (4 |
| State:    | 1129B                                                                                                                                                                                                                                                                                                                                                                                                                                                                                                                                                                                                                                                                                                                                                                                                                                                                                                                                                                                                                                                                                                                                                                                                                                                                                                                                                                                                                                                                                                                                                                                                                                                                                                                                                                                                                                                                                                                                                                                                                                                                                                                          |                   |
| Federal:  | 4.1.2(5)(b)                                                                                                                                                                                                                                                                                                                                                                                                                                                                                                                                                                                                                                                                                                                                                                                                                                                                                                                                                                                                                                                                                                                                                                                                                                                                                                                                                                                                                                                                                                                                                                                                                                                                                                                                                                                                                                                                                                                                                                                                                                                                                                                    |                   |
| Provide   | or modify accessible spaces                                                                                                                                                                                                                                                                                                                                                                                                                                                                                                                                                                                                                                                                                                                                                                                                                                                                                                                                                                                                                                                                                                                                                                                                                                                                                                                                                                                                                                                                                                                                                                                                                                                                                                                                                                                                                                                                                                                                                                                                                                                                                                    | \$750             |
| Notes:    | Stall length is 16' (18' min). Stall width is 8'7" (9' min).                                                                                                                                                                                                                                                                                                                                                                                                                                                                                                                                                                                                                                                                                                                                                                                                                                                                                                                                                                                                                                                                                                                                                                                                                                                                                                                                                                                                                                                                                                                                                                                                                                                                                                                                                                                                                                                                                                                                                                                                                                                                   |                   |
| State:    | 1129B.4 #1                                                                                                                                                                                                                                                                                                                                                                                                                                                                                                                                                                                                                                                                                                                                                                                                                                                                                                                                                                                                                                                                                                                                                                                                                                                                                                                                                                                                                                                                                                                                                                                                                                                                                                                                                                                                                                                                                                                                                                                                                                                                                                                     |                   |
| Federal:  | 4.6.3                                                                                                                                                                                                                                                                                                                                                                                                                                                                                                                                                                                                                                                                                                                                                                                                                                                                                                                                                                                                                                                                                                                                                                                                                                                                                                                                                                                                                                                                                                                                                                                                                                                                                                                                                                                                                                                                                                                                                                                                                                                                                                                          |                   |
| Provide   | or modify accessible access aisles                                                                                                                                                                                                                                                                                                                                                                                                                                                                                                                                                                                                                                                                                                                                                                                                                                                                                                                                                                                                                                                                                                                                                                                                                                                                                                                                                                                                                                                                                                                                                                                                                                                                                                                                                                                                                                                                                                                                                                                                                                                                                             | \$150             |
| Notes:    | Access aisle width is 65" (96" min for access aisle designate                                                                                                                                                                                                                                                                                                                                                                                                                                                                                                                                                                                                                                                                                                                                                                                                                                                                                                                                                                                                                                                                                                                                                                                                                                                                                                                                                                                                                                                                                                                                                                                                                                                                                                                                                                                                                                                                                                                                                                                                                                                                  | d for vans).      |
| State:    | 1129B.3 #2                                                                                                                                                                                                                                                                                                                                                                                                                                                                                                                                                                                                                                                                                                                                                                                                                                                                                                                                                                                                                                                                                                                                                                                                                                                                                                                                                                                                                                                                                                                                                                                                                                                                                                                                                                                                                                                                                                                                                                                                                                                                                                                     |                   |
| Federal:  | 4.6.3                                                                                                                                                                                                                                                                                                                                                                                                                                                                                                                                                                                                                                                                                                                                                                                                                                                                                                                                                                                                                                                                                                                                                                                                                                                                                                                                                                                                                                                                                                                                                                                                                                                                                                                                                                                                                                                                                                                                                                                                                                                                                                                          |                   |
| Regrade   | surface                                                                                                                                                                                                                                                                                                                                                                                                                                                                                                                                                                                                                                                                                                                                                                                                                                                                                                                                                                                                                                                                                                                                                                                                                                                                                                                                                                                                                                                                                                                                                                                                                                                                                                                                                                                                                                                                                                                                                                                                                                                                                                                        | \$1,800           |
| Notes:    | Slope in access aisle is 7% (2% max) due to built-up curb ra                                                                                                                                                                                                                                                                                                                                                                                                                                                                                                                                                                                                                                                                                                                                                                                                                                                                                                                                                                                                                                                                                                                                                                                                                                                                                                                                                                                                                                                                                                                                                                                                                                                                                                                                                                                                                                                                                                                                                                                                                                                                   | mp.               |
| State:    | 1129B.3 #4                                                                                                                                                                                                                                                                                                                                                                                                                                                                                                                                                                                                                                                                                                                                                                                                                                                                                                                                                                                                                                                                                                                                                                                                                                                                                                                                                                                                                                                                                                                                                                                                                                                                                                                                                                                                                                                                                                                                                                                                                                                                                                                     |                   |
| Federal:  | 462                                                                                                                                                                                                                                                                                                                                                                                                                                                                                                                                                                                                                                                                                                                                                                                                                                                                                                                                                                                                                                                                                                                                                                                                                                                                                                                                                                                                                                                                                                                                                                                                                                                                                                                                                                                                                                                                                                                                                                                                                                                                                                                            |                   |

| Exterio   | r                                                                                                                                                             |                          |
|-----------|---------------------------------------------------------------------------------------------------------------------------------------------------------------|--------------------------|
| 1 - 2     | Parking Area                                                                                                                                                  | Priority: 4              |
| Provide   | an accessible path of travel                                                                                                                                  | \$1,680                  |
| Notes:    | Accessible route to the building entrance is not provided required to walk behind other parked vehicles to access from parking stall to curb ramp is 41-1/2". |                          |
| State:    | 1114B.1.2, 1129B.3 #3                                                                                                                                         |                          |
| Federal:  | 4.3.2                                                                                                                                                         |                          |
| Install s | gn                                                                                                                                                            | \$50                     |
| Notes:    | The words 'NO PARKING' are not painted in the access                                                                                                          | aisle.                   |
| State:    | 1129B.3 #1, 1129B.3 #2                                                                                                                                        |                          |
| Federal:  | -                                                                                                                                                             |                          |
| Install v | an parking sign                                                                                                                                               | \$250                    |
| Notes:    | Van accessible parking signage is not provided.                                                                                                               |                          |
| State:    | 1129B.4                                                                                                                                                       |                          |
| Federal:  | 4.6.4                                                                                                                                                         |                          |
| Install s | gn for unauthorized parking                                                                                                                                   | \$400                    |
| Notes:    | Warning sign is not provided.                                                                                                                                 |                          |
| State:    | 1129B.4, 1133B.8.6.3                                                                                                                                          |                          |
| Federal:  | -                                                                                                                                                             |                          |
| Provide   | or modify accessible spaces                                                                                                                                   | \$2,550                  |
| Notes:    | There is a total of 73 parking spaces and only 2 accessing including 1 van accessible stall).                                                                 | ible stalls (3 required, |
| State:    | 1129B                                                                                                                                                         |                          |
| Federal:  | 4.1.2(5)(b)                                                                                                                                                   |                          |

| Exterio    | r                                                                                                        |                      |
|------------|----------------------------------------------------------------------------------------------------------|----------------------|
| 1 - 3      | Parking Area Pri                                                                                         | ority: 4             |
| Provide    | an accessible path of travel                                                                             | \$2,000              |
| Notes:     | Accessible route to the parking area is not provided.                                                    |                      |
| State:     | 1114B.1.2, 1129B.3 #3                                                                                    |                      |
| Federal:   | 4.3.2                                                                                                    |                      |
| Install si | ign                                                                                                      | \$100                |
| Notes:     | The words 'NO PARKING' are not painted in each access ai                                                 | sle.                 |
| State:     | 1129B.3 #1, 1129B.3 #2                                                                                   |                      |
| Federal:   | -                                                                                                        |                      |
| Install va | an parking sign                                                                                          | \$250                |
| Notes:     | Van accessible parking signage is not provided.                                                          |                      |
| State:     | 1129B.4                                                                                                  |                      |
| Federal:   | 4.6.4                                                                                                    |                      |
| Provide    | or modify accessible spaces                                                                              | \$5,100              |
| Notes:     | There are a total of 124 parking spaces and only 3 accessib required, including 1 van accessible stall). | le parking spaces (5 |
| State:     | 1129B                                                                                                    |                      |
| Federal:   | 4.1.2(5)(b)                                                                                              |                      |
| Provide    | or modify accessible spaces                                                                              | \$750                |
| Notes:     | Stall width is 8'7" (9' min). Stall length is 16' (18' min).                                             |                      |
| State:     | 1129B.4 #1                                                                                               |                      |
| Federal:   | 4.6.3                                                                                                    |                      |
| Provide    | or modify accessible access aisles                                                                       | \$150                |
| Notes:     | Access aisle width is 65" (96" min for access aisle designate                                            | ed for vans).        |
| State:     | 1129B.3 #2                                                                                               |                      |
| Federal:   | 4.6.3                                                                                                    |                      |
| Regrade    | surface                                                                                                  | \$1,800              |
| Notes:     | Slope in access aisle is 9.4% (2% max) due to built-up curb                                              | ramp.                |
| State:     | 1129B.3 #4                                                                                               |                      |
| Federal:   | 4.6.3                                                                                                    |                      |

| Exterior                                                       |             |
|----------------------------------------------------------------|-------------|
| 3 - 1 Curb Ramp                                                | Priority: 1 |
| Provide surface texturing                                      | \$300       |
| Notes: Surface material does not contrast with surrounding sid | ewalks.     |
| State: 1127B.5 #5                                              |             |
| Federal: -                                                     |             |
| Provide detectable warning strip                               | \$1,000     |
| Notes: Detectable warning strips are not provided.             |             |
| State: 1127B.5 #7                                              |             |
| Federal: 4.7.7                                                 |             |
| 3 - 2 Curb Ramp                                                | Priority: 1 |
| Provide detectable warning strip                               | \$1,000     |
| Notes: Detectable warning strips are not provided.             |             |
| State: 1127B.5 #7                                              |             |
| Federal: 4.7.7                                                 |             |
| 3 - 3 Curb Ramp                                                | Priority: 1 |
| Provide detectable warning strip                               | \$1,000     |
| Notes: Detectable warning strips are not provided.             |             |
| State: 1127B.5 #7                                              |             |
| Federal: 4.7.7                                                 |             |
| 3 - 4 Curb Ramp                                                | Priority: C |
| Provide detectable warning strip                               | \$1,000     |
| Notes: Detectable warning strips are not provided.             |             |
| State: 1127B.5 #7                                              |             |
| Federal: 4.7.7                                                 |             |

| Exterior 3 - 5 Curb Ramp                             | Priority: C                            |
|------------------------------------------------------|----------------------------------------|
| Provide detectable warning strip                     | \$1,000                                |
| Notes: Detectable warning strips are not provided.   | <b>V</b> 1,000                         |
| State: 1127B.5 #7                                    |                                        |
| Federal: 4.7.7                                       |                                        |
| Repair surface                                       | \$250                                  |
| Notes: Surface level change is 5" (1/4" max).        |                                        |
| State: 1133B.7.4                                     |                                        |
| Federal: 4.7.2                                       |                                        |
| Provide surface texturing                            | \$300                                  |
| Notes: Grooved borders are not provided.             |                                        |
| State: 1127B.5 #6                                    |                                        |
| Federal: 4.7.4                                       |                                        |
| Install, replace or modify curb ramp                 | \$2,500                                |
| Notes: Built up curb ramp located in access aisle. F | Remove built-up curb ramp.             |
| State: 1129B.5 #1                                    |                                        |
| Federal: 4.7.6                                       |                                        |
| 3 - 6 Curb Ramp                                      | Priority: 4                            |
| Repair surface                                       | \$250                                  |
| Notes: Surface level change is 5" (1/4" max).        |                                        |
| State: 1133B.7.4                                     |                                        |
| Federal: 4.7.2                                       |                                        |
| nstall, replace or modify curb ramp                  | \$2,500                                |
| Notes: Built up curb ramp located in access aisle.   | Slope of curb ramp is 9.4% (8.33% max) |
| State: 1127B.5 #3, 1129B.5 #1                        |                                        |
| Federal: 4.7.6, 4.8.2                                |                                        |
| 3 - 7 Curb Ramp                                      | Priority: 4                            |
| Provide detectable warning strip                     | \$1,000                                |
| Notes: Detectable warning strips are not provided.   |                                        |
| State: 1127B.5 #7                                    |                                        |
| Federal: 4.7.7                                       |                                        |
| 4 - 1 Walk                                           | Priority: 1                            |
| Regrade surface                                      | \$10,000                               |
| Notes: Cross slope is 4% (2% max).                   |                                        |
| State: 1133B.7.1.3                                   |                                        |
| Federal: 4.3.7                                       |                                        |