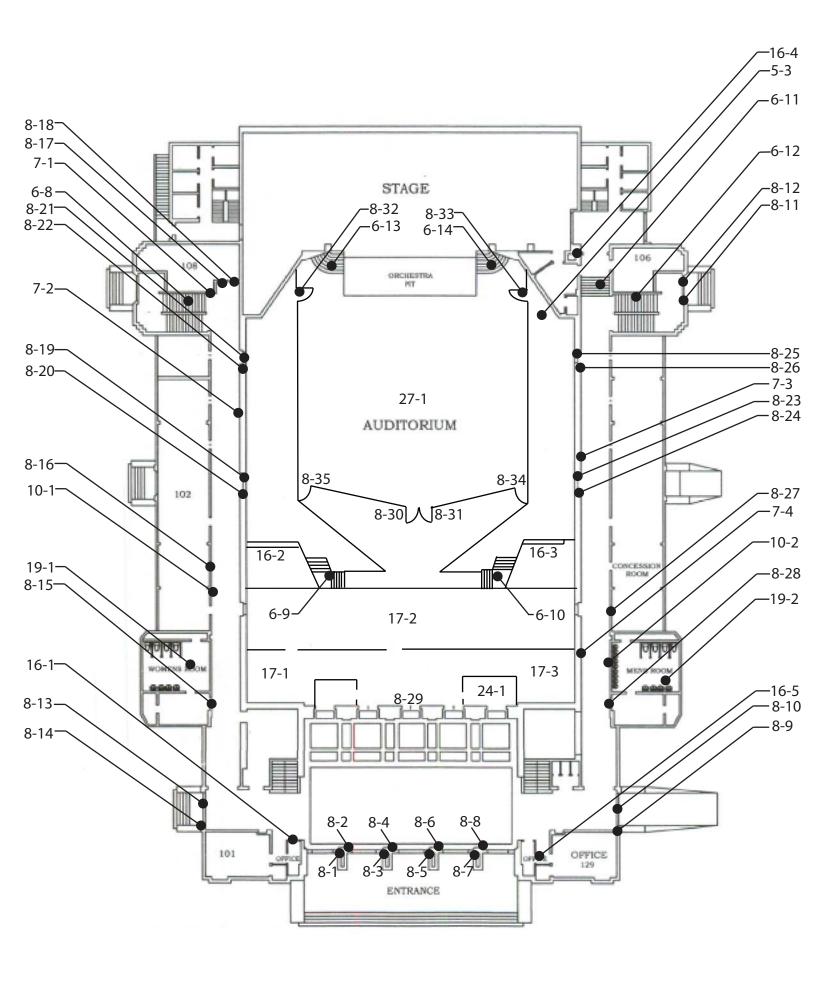

|
| Federal: -    |                                                        |            |
| Provide an ac | cessible path of travel                                | \$12,000   |
| Notes: Acce   | ssible route to the six fixed benches are not provided | J.         |
| State: -      |                                                        |            |
| Federal: -    |                                                        |            |
| Regrade surfa | ice                                                    | \$4,800    |
| Notes: Slope  | e exceeds 2% due to uneven surfacing.                  |            |
| State: -      |                                                        |            |
| Federal: -    |                                                        |            |



| Floor 1       |                                                                                                                                                                                       |          |
|---------------|---------------------------------------------------------------------------------------------------------------------------------------------------------------------------------------|----------|
| 5 - 3 Ran     | <b>np</b> Priority                                                                                                                                                                    | y: 1     |
| Regrade or    | replace ramp