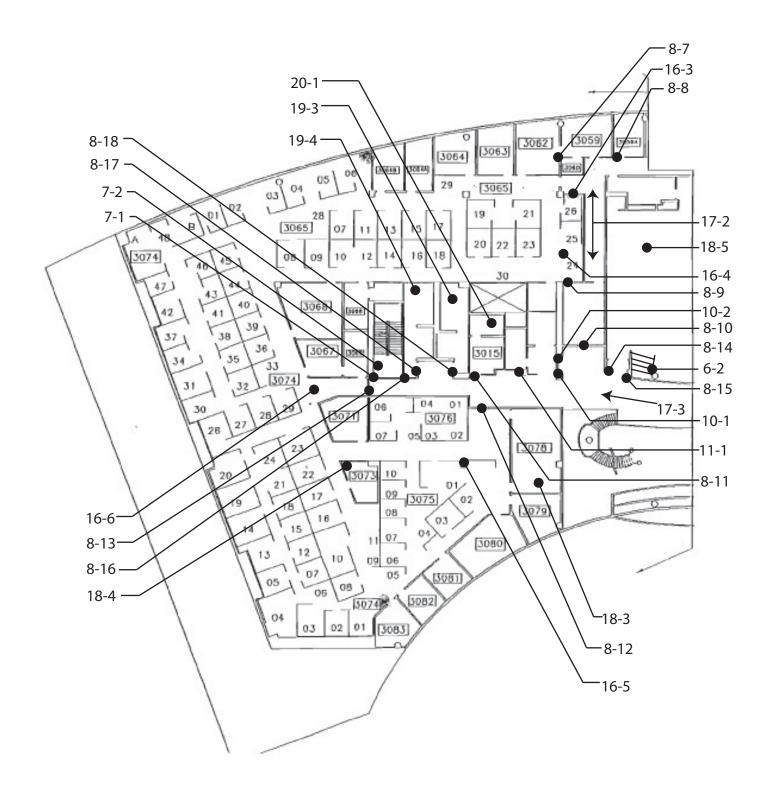

|                       |
| Install si | ign                                                                                                                          | \$250                 |
| Notes:     | Signage that indicates the auditorium provides assistive lisprovided.                                                        | tening devices is not |
| State:     | 1104B.2 #4                                                                                                                   |                       |
| Federal:   | 4.30.7 #4                                                                                                                    |                       |





City Hall

Federal: 4.13.11

| Floor     | 3                                                           |                                                                                              |
|-----------|-------------------------------------------------------------|----------------------------------------------------------------------------------------------|
| 6 - 1     | Stairway                                                    | Priority: 2                                                                                  |
| Install   | or modify handrails                                         | \$2,000                                                                                      |
| Notes:    |                                                             | aces is