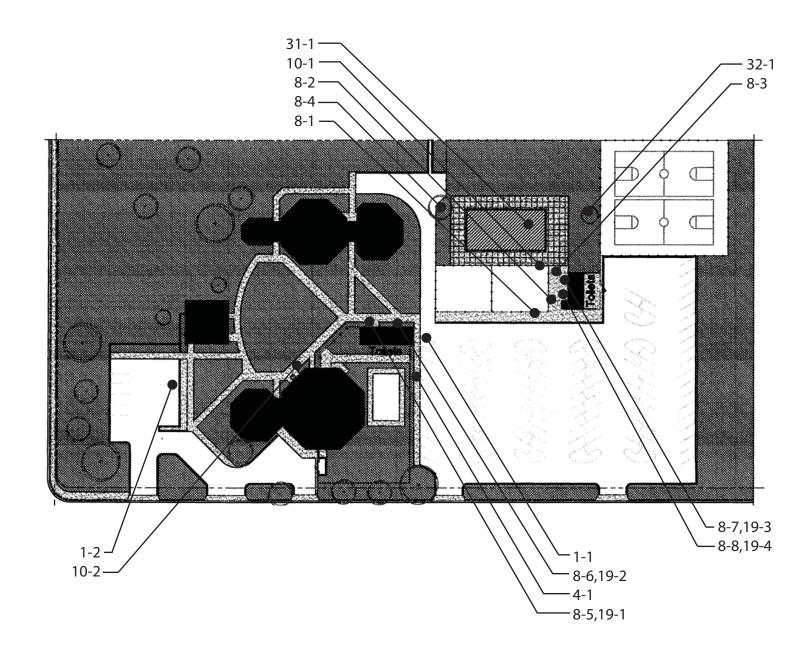

| Exterior                                                       |             |
|----------------------------------------------------------------|-------------|
| 3 - 1 Curb Ramp                                                | Priority: 1 |
| Provide surface texturing                                      | \$300       |
| Notes: Surface material does not contrast with surrounding sid | ewalks.     |
| State: 1127B.5 #5                                              |             |
| Federal: -                                                     |             |
| Provide detectable warning strip                               | \$1,000     |
| Notes: Detectable warning strips are not provided.             |             |
| State: 1127B.5 #7                                              |             |
| Federal: 4.7.7                                                 |             |
| 3 - 2 Curb Ramp                                                | Priority: 1 |
| Provide detectable warning strip                               | \$1,000     |
| Notes: Detectable warning strips are not provided.             |             |
| State: 1127B.5 #7                                              |             |
| Federal: 4.7.7                                                 |             |
| 3 - 3 Curb Ramp                                                | Priority: 1 |
| Provide detectable warning strip                               | \$1,000     |
| Notes: Detectable warning strips are not provided.             |             |
| State: 1127B.5 #7                                              |             |
| Federal: 4.7.7                                                 |             |
| 3 - 4 Curb Ramp                                                | Priority: C |
| Provide detectable warning strip                               | \$1,000     |
| Notes: Detectable warning strips are not provided.             |             |
| State: 1127B.5 #7                                              |             |
| Federal: 4.7.7                                                 |             |

| Exterior 3 - 5 Curb Ramp                             | Priority: C                            |
|------------------------------------------------------|----------------------------------------|
| Provide detectable warning strip                     | \$1,000                                |
| Notes: Detectable warning strips are not provided.   | <b>V</b> 1,000                         |
| State: 1127B.5 #7                                    |                                        |
| Federal: 4.7.7                                       |                                        |
| Repair surface                                       | \$250                                  |
| Notes: Surface level change is 5" (1/4" max).        |                                        |
| State: 1133B.7.4                                     |                                        |
| Federal: 4.7.2                                       |                                        |
| Provide surface texturing                            | \$300                                  |
| Notes: Grooved borders are not provided.             |                                        |
| State: 1127B.5 #6                                    |                                        |
| Federal: 4.7.4                                       |                                        |
| Install, replace or modify curb ramp                 | \$2,500                                |
| Notes: Built up curb ramp located in access aisle. F | Remove built-up curb ramp.             |
| State: 1129B.5 #1                                    |                                        |
| Federal: 4.7.6                                       |                                        |
| 3 - 6 Curb Ramp                                      | Priority: 4                            |
| Repair surface                                       | \$250                                  |
| Notes: Surface level change is 5" (1/4" max).        |                                        |
| State: 1133B.7.4                                     |                                        |
| Federal: 4.7.2                                       |                                        |
| nstall, replace or modify curb ramp                  | \$2,500                                |
| Notes: Built up curb ramp located in access aisle.   | Slope of curb ramp is 9.4% (8.33% max) |
| State: 1127B.5 #3, 1129B.5 #1                        |                                        |
| Federal: 4.7.6, 4.8.2                                |                                        |
| 3 - 7 Curb Ramp                                      | Priority: 4                            |
| Provide detectable warning strip                     | \$1,000                                |
| Notes: Detectable warning strips are not provided.   |                                        |
| State: 1127B.5 #7                                    |                                        |
| Federal: 4.7.7                                       |                                        |
| 4 - 1 Walk                                           | Priority: 1                            |
| Regrade surface                                      | \$10,000                               |
| Notes: Cross slope is 4% (2% max).                   |                                        |
| State: 1133B.7.1.3                                   |                                        |
| Federal: 4.3.7                                       |                                        |