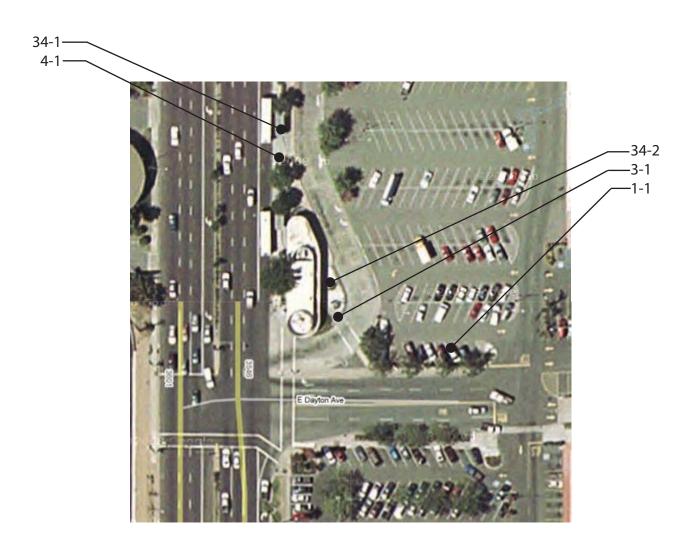

| Exterior                                                       |             |
|----------------------------------------------------------------|-------------|
| 3 - 1 Curb Ramp                                                | Priority: 1 |
| Provide surface texturing                                      | \$300       |
| Notes: Surface material does not contrast with surrounding sid | ewalks.     |
| State: 1127B.5 #5                                              |             |
| Federal: -                                                     |             |
| Provide detectable warning strip                               | \$1,000     |
| Notes: Detectable warning strips are not provided.             |             |
| State: 1127B.5 #7                                              |             |
| Federal: 4.7.7                                                 |             |
| 3 - 2 Curb Ramp                                                | Priority: 1 |
| Provide detectable warning strip                               | \$1,000     |
| Notes: Detectable warning strips are not provided.             |             |
| State: 1127B.5 #7                                              |             |
| Federal: 4.7.7                                                 |             |
| 3 - 3 Curb Ramp                                                | Priority: 1 |
| Provide detectable warning strip                               | \$1,000     |
| Notes: Detectable warning strips are not provided.             |             |
| State: 1127B.5 #7                                              |             |
| Federal: 4.7.7                                                 |             |
| 3 - 4 Curb Ramp                                                | Priority: C |
| Provide detectable warning strip                               | \$1,000     |
| Notes: Detectable warning strips are not provided.             |             |
| State: 1127B.5 #7                                              |             |
| Federal: 4.7.7                                                 |             |

| Exterior 3 - 5 Curb Ramp                             | Priority: C                            |
|------------------------------------------------------|----------------------------------------|
| Provide detectable warning strip                     | \$1,000                                |
| Notes: Detectable warning strips are not provided.   | <b>V</b> 1,000                         |
| State: 1127B.5 #7                                    |                                        |
| Federal: 4.7.7                                       |                                        |
| Repair surface                                       | \$250                                  |
| Notes: Surface level change is 5" (1/4" max).        |                                        |
| State: 1133B.7.4                                     |                                        |
| Federal: 4.7.2                                       |                                        |
| Provide surface texturing                            | \$300                                  |
| Notes: Grooved borders are not provided.             |                                        |
| State: 1127B.5 #6                                    |                                        |
| Federal: 4.7.4                                       |                                        |
| Install, replace or modify curb ramp                 | \$2,500                                |
| Notes: Built up curb ramp located in access aisle. F | Remove built-up curb ramp.             |
| State: 1129B.5 #1                                    |                                        |
| Federal: 4.7.6                                       |                                        |
| 3 - 6 Curb Ramp                                      | Priority: 4                            |
| Repair surface                                       | \$250                                  |
| Notes: Surface level change is 5" (1/4" max).        |                                        |
| State: 1133B.7.4                                     |                                        |
| Federal: 4.7.2                                       |                                        |
| nstall, replace or modify curb ramp                  | \$2,500                                |
| Notes: Built up curb ramp located in access aisle.   | Slope of curb ramp is 9.4% (8.33% max) |
| State: 1127B.5 #3, 1129B.5 #1                        |                                        |
| Federal: 4.7.6, 4.8.2                                |                                        |
| 3 - 7 Curb Ramp                                      | Priority: 4                            |
| Provide detectable warning strip                     | \$1,000                                |
| Notes: Detectable warning strips are not provided.   |                                        |
| State: 1127B.5 #7                                    |                                        |
| Federal: 4.7.7                                       |                                        |
| 4 - 1 Walk                                           | Priority: 1                            |
| Regrade surface                                      | \$10,000                               |
| Notes: Cross slope is 4% (2% max).                   |                                        |
| State: 1133B.7.1.3                                   |                                        |
| Federal: 4.3.7                                       |                                        |