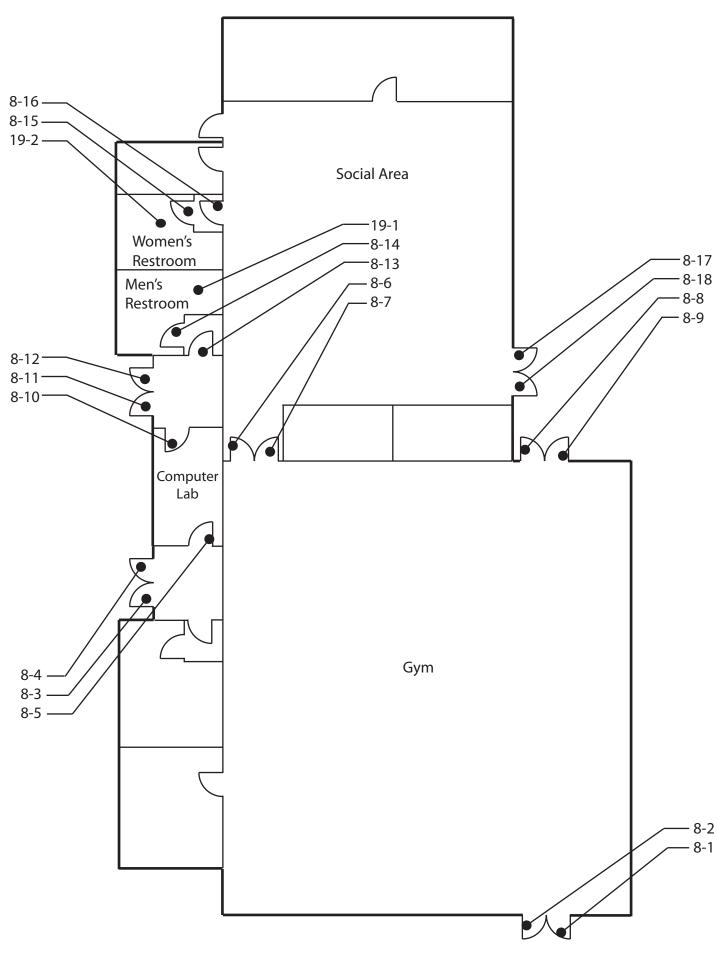

# APPENDIX A: Facility Reports

City Hall - Exterior 2600 Fresno Street, Fresno

| Exterio   | or and the second secon |                   |
|-----------|--------------------------------------------------------------------------------------------------------------------------------------------------------------------------------------------------------------------------------------------------------------------------------------------------------------------------------------------------------------------------------------------------------------------------------------------------------------------------------------------------------------------------------------------------------------------------------------------------------------------------------------------------------------------------------------------------------------------------------------------------------------------------------------------------------------------------------------------------------------------------------------------------------------------------------------------------------------------------------------------------------------------------------------------------------------------------------------------------------------------------------------------------------------------------------------------------------------------------------------------------------------------------------------------------------------------------------------------------------------------------------------------------------------------------------------------------------------------------------------------------------------------------------------------------------------------------------------------------------------------------------------------------------------------------------------------------------------------------------------------------------------------------------------------------------------------------------------------------------------------------------------------------------------------------------------------------------------------------------------------------------------------------------------------------------------------------------------------------------------------------------|-------------------|
| 1 - 1     | Parking Area Price                                                                                                                                                                                                                                                                                                                                                                                                                                                                                                                                                                                                                                                                                                                                                                                                                                                                                                                                                                                                                                                                                                                                                                                                                                                                                                                                                                                                                                                                                                                                                                                                                                                                                                                                                                                                                                                                                                                                                                                                                                                                                                             | ority: C          |
| Provide   | an accessible path of travel                                                                                                                                                                                                                                                                                                                                                                                                                                                                                                                                                                                                                                                                                                                                                                                                                                                                                                                                                                                                                                                                                                                                                                                                                                                                                                                                                                                                                                                                                                                                                                                                                                                                                                                                                                                                                                                                                                                                                                                                                                                                                                   | \$2,000           |
| Notes:    | Accessible route to the parking area is not provided.                                                                                                                                                                                                                                                                                                                                                                                                                                                                                                                                                                                                                                                                                                                                                                                                                                                                                                                                                                                                                                                                                                                                                                                                                                                                                                                                                                                                                                                                                                                                                                                                                                                                                                                                                                                                                                                                                                                                                                                                                                                                          |                   |
| State:    | 1114B.1.2, 1129B.3 #3                                                                                                                                                                                                                                                                                                                                                                                                                                                                                                                                                                                                                                                                                                                                                                                                                                                                                                                                                                                                                                                                                                                                                                                                                                                                                                                                                                                                                                                                                                                                                                                                                                                                                                                                                                                                                                                                                                                                                                                                                                                                                                          |                   |
| Federal:  | 4.3.2                                                                                                                                                                                                                                                                                                                                                                                                                                                                                                                                                                                                                                                                                                                                                                                                                                                                                                                                                                                                                                                                                                                                                                                                                                                                                                                                                                                                                                                                                                                                                                                                                                                                                                                                                                                                                                                                                                                                                                                                                                                                                                                          |                   |
| Install s | ign                                                                                                                                                                                                                                                                                                                                                                                                                                                                                                                                                                                                                                                                                                                                                                                                                                                                                                                                                                                                                                                                                                                                                                                                                                                                                                                                                                                                                                                                                                                                                                                                                                                                                                                                                                                                                                                                                                                                                                                                                                                                                                                            | \$100             |
| Notes:    | The words 'NO PARKING' are not painted in each access ais                                                                                                                                                                                                                                                                                                                                                                                                                                                                                                                                                                                                                                                                                                                                                                                                                                                                                                                                                                                                                                                                                                                                                                                                                                                                                                                                                                                                                                                                                                                                                                                                                                                                                                                                                                                                                                                                                                                                                                                                                                                                      | sle.              |
| State:    | 1129B.3 #1, 1129B.3 #2                                                                                                                                                                                                                                                                                                                                                                                                                                                                                                                                                                                                                                                                                                                                                                                                                                                                                                                                                                                                                                                                                                                                                                                                                                                                                                                                                                                                                                                                                                                                                                                                                                                                                                                                                                                                                                                                                                                                                                                                                                                                                                         |                   |
| Federal:  | -                                                                                                                                                                                                                                                                                                                                                                                                                                                                                                                                                                                                                                                                                                                                                                                                                                                                                                                                                                                                                                                                                                                                                                                                                                                                                                                                                                                                                                                                                                                                                                                                                                                                                                                                                                                                                                                                                                                                                                                                                                                                                                                              |                   |
| Install v | an parking sign                                                                                                                                                                                                                                                                                                                                                                                                                                                                                                                                                                                                                                                                                                                                                                                                                                                                                                                                                                                                                                                                                                                                                                                                                                                                                                                                                                                                                                                                                                                                                                                                                                                                                                                                                                                                                                                                                                                                                                                                                                                                                                                | \$250             |
| Notes:    | Van accessible parking signage is not provided.                                                                                                                                                                                                                                                                                                                                                                                                                                                                                                                                                                                                                                                                                                                                                                                                                                                                                                                                                                                                                                                                                                                                                                                                                                                                                                                                                                                                                                                                                                                                                                                                                                                                                                                                                                                                                                                                                                                                                                                                                                                                                |                   |
| State:    | 1129B.4                                                                                                                                                                                                                                                                                                                                                                                                                                                                                                                                                                                                                                                                                                                                                                                                                                                                                                                                                                                                                                                                                                                                                                                                                                                                                                                                                                                                                                                                                                                                                                                                                                                                                                                                                                                                                                                                                                                                                                                                                                                                                                                        |                   |
| Federal:  | 4.6.4                                                                                                                                                                                                                                                                                                                                                                                                                                                                                                                                                                                                                                                                                                                                                                                                                                                                                                                                                                                                                                                                                                                                                                                                                                                                                                                                                                                                                                                                                                                                                                                                                                                                                                                                                                                                                                                                                                                                                                                                                                                                                                                          |                   |
| Provide   | or modify accessible spaces                                                                                                                                                                                                                                                                                                                                                                                                                                                                                                                                                                                                                                                                                                                                                                                                                                                                                                                                                                                                                                                                                                                                                                                                                                                                                                                                                                                                                                                                                                                                                                                                                                                                                                                                                                                                                                                                                                                                                                                                                                                                                                    | \$2,550           |
| Notes:    | There are a total of 87 parking spaces and only 3 accessible required, including 1 van accessible stall).                                                                                                                                                                                                                                                                                                                                                                                                                                                                                                                                                                                                                                                                                                                                                                                                                                                                                                                                                                                                                                                                                                                                                                                                                                                                                                                                                                                                                                                                                                                                                                                                                                                                                                                                                                                                                                                                                                                                                                                                                      | parking spaces (4 |
| State:    | 1129B                                                                                                                                                                                                                                                                                                                                                                                                                                                                                                                                                                                                                                                                                                                                                                                                                                                                                                                                                                                                                                                                                                                                                                                                                                                                                                                                                                                                                                                                                                                                                                                                                                                                                                                                                                                                                                                                                                                                                                                                                                                                                                                          |                   |
| Federal:  | 4.1.2(5)(b)                                                                                                                                                                                                                                                                                                                                                                                                                                                                                                                                                                                                                                                                                                                                                                                                                                                                                                                                                                                                                                                                                                                                                                                                                                                                                                                                                                                                                                                                                                                                                                                                                                                                                                                                                                                                                                                                                                                                                                                                                                                                                                                    |                   |
| Provide   | or modify accessible spaces                                                                                                                                                                                                                                                                                                                                                                                                                                                                                                                                                                                                                                                                                                                                                                                                                                                                                                                                                                                                                                                                                                                                                                                                                                                                                                                                                                                                                                                                                                                                                                                                                                                                                                                                                                                                                                                                                                                                                                                                                                                                                                    | \$750             |
| Notes:    | Stall length is 16' (18' min). Stall width is 8'7" (9' min).                                                                                                                                                                                                                                                                                                                                                                                                                                                                                                                                                                                                                                                                                                                                                                                                                                                                                                                                                                                                                                                                                                                                                                                                                                                                                                                                                                                                                                                                                                                                                                                                                                                                                                                                                                                                                                                                                                                                                                                                                                                                   |                   |
| State:    | 1129B.4 #1                                                                                                                                                                                                                                                                                                                                                                                                                                                                                                                                                                                                                                                                                                                                                                                                                                                                                                                                                                                                                                                                                                                                                                                                                                                                                                                                                                                                                                                                                                                                                                                                                                                                                                                                                                                                                                                                                                                                                                                                                                                                                                                     |                   |
| Federal:  | 4.6.3                                                                                                                                                                                                                                                                                                                                                                                                                                                                                                                                                                                                                                                                                                                                                                                                                                                                                                                                                                                                                                                                                                                                                                                                                                                                                                                                                                                                                                                                                                                                                                                                                                                                                                                                                                                                                                                                                                                                                                                                                                                                                                                          |                   |
| Provide   | or modify accessible access aisles                                                                                                                                                                                                                                                                                                                                                                                                                                                                                                                                                                                                                                                                                                                                                                                                                                                                                                                                                                                                                                                                                                                                                                                                                                                                                                                                                                                                                                                                                                                                                                                                                                                                                                                                                                                                                                                                                                                                                                                                                                                                                             | \$150             |
| Notes:    | Access aisle width is 65" (96" min for access aisle designate                                                                                                                                                                                                                                                                                                                                                                                                                                                                                                                                                                                                                                                                                                                                                                                                                                                                                                                                                                                                                                                                                                                                                                                                                                                                                                                                                                                                                                                                                                                                                                                                                                                                                                                                                                                                                                                                                                                                                                                                                                                                  | d for vans).      |
| State:    | 1129B.3 #2                                                                                                                                                                                                                                                                                                                                                                                                                                                                                                                                                                                                                                                                                                                                                                                                                                                                                                                                                                                                                                                                                                                                                                                                                                                                                                                                                                                                                                                                                                                                                                                                                                                                                                                                                                                                                                                                                                                                                                                                                                                                                                                     |                   |
| Federal:  | 4.6.3                                                                                                                                                                                                                                                                                                                                                                                                                                                                                                                                                                                                                                                                                                                                                                                                                                                                                                                                                                                                                                                                                                                                                                                                                                                                                                                                                                                                                                                                                                                                                                                                                                                                                                                                                                                                                                                                                                                                                                                                                                                                                                                          |                   |
| Regrade   | surface                                                                                                                                                                                                                                                                                                                                                                                                                                                                                                                                                                                                                                                                                                                                                                                                                                                                                                                                                                                                                                                                                                                                                                                                                                                                                                                                                                                                                                                                                                                                                                                                                                                                                                                                                                                                                                                                                                                                                                                                                                                                                                                        | \$1,800           |
| Notes:    | Slope in access aisle is 7% (2% max) due to built-up curb ra                                                                                                                                                                                                                                                                                                                                                                                                                                                                                                                                                                                                                                                                                                                                                                                                                                                                                                                                                                                                                                                                                                                                                                                                                                                                                                                                                                                                                                                                                                                                                                                                                                                                                                                                                                                                                                                                                                                                                                                                                                                                   | mp.               |
| State:    | 1129B.3 #4                                                                                                                                                                                                                                                                                                                                                                                                                                                                                                                                                                                                                                                                                                                                                                                                                                                                                                                                                                                                                                                                                                                                                                                                                                                                                                                                                                                                                                                                                                                                                                                                                                                                                                                                                                                                                                                                                                                                                                                                                                                                                                                     |                   |
| Federal:  | 462                                                                                                                                                                                                                                                                                                                                                                                                                                                                                                                                                                                                                                                                                                                                                                                                                                                                                                                                                                                                                                                                                                                                                                                                                                                                                                                                                                                                                                                                                                                                                                                                                                                                                                                                                                                                                                                                                                                                                                                                                                                                                                                            |                   |

| Exterio   | r                                                                                                                                                             |                          |
|-----------|---------------------------------------------------------------------------------------------------------------------------------------------------------------|--------------------------|
| 1 - 2     | Parking Area                                                                                                                                                  | Priority: 4              |
| Provide   | an accessible path of travel                                                                                                                                  | \$1,680                  |
| Notes:    | Accessible route to the building entrance is not provided required to walk behind other parked vehicles to access from parking stall to curb ramp is 41-1/2". |                          |
| State:    | 1114B.1.2, 1129B.3 #3                                                                                                                                         |                          |
| Federal:  | 4.3.2                                                                                                                                                         |                          |
| Install s | gn                                                                                                                                                            | \$50                     |
| Notes:    | The words 'NO PARKING' are not painted in the access                                                                                                          | aisle.                   |
| State:    | 1129B.3 #1, 1129B.3 #2                                                                                                                                        |                          |
| Federal:  | -                                                                                                                                                             |                          |
| Install v | an parking sign                                                                                                                                               | \$250                    |
| Notes:    | Van accessible parking signage is not provided.                                                                                                               |                          |
| State:    | 1129B.4                                                                                                                                                       |                          |
| Federal:  | 4.6.4                                                                                                                                                         |                          |
| Install s | gn for unauthorized parking                                                                                                                                   | \$400                    |
| Notes:    | Warning sign is not provided.                                                                                                                                 |                          |
| State:    | 1129B.4, 1133B.8.6.3                                                                                                                                          |                          |
| Federal:  | -                                                                                                                                                             |                          |
| Provide   | or modify accessible spaces                                                                                                                                   | \$2,550                  |
| Notes:    | There is a total of 73 parking spaces and only 2 accessing including 1 van accessible stall).                                                                 | ible stalls (3 required, |
| State:    | 1129B                                                                                                                                                         |                          |
| Federal:  | 4.1.2(5)(b)                                                                                                                                                   |                          |

| Exterio    | r                                                                                                        |                      |
|------------|----------------------------------------------------------------------------------------------------------|----------------------|
| 1 - 3      | Parking Area Pri                                                                                         | ority: 4             |
| Provide    | an accessible path of travel                                                                             | \$2,000              |
| Notes:     | Accessible route to the parking area is not provided.                                                    |                      |
| State:     | 1114B.1.2, 1129B.3 #3                                                                                    |                      |
| Federal:   | 4.3.2                                                                                                    |                      |
| Install si | ign                                                                                                      | \$100                |
| Notes:     | The words 'NO PARKING' are not painted in each access ai                                                 | sle.                 |
| State:     | 1129B.3 #1, 1129B.3 #2                                                                                   |                      |
| Federal:   | -                                                                                                        |                      |
| Install va | an parking sign                                                                                          | \$250                |
| Notes:     | Van accessible parking signage is not provided.                                                          |                      |
| State:     | 1129B.4                                                                                                  |                      |
| Federal:   | 4.6.4                                                                                                    |                      |
| Provide    | or modify accessible spaces                                                                              | \$5,100              |
| Notes:     | There are a total of 124 parking spaces and only 3 accessib required, including 1 van accessible stall). | le parking spaces (5 |
| State:     | 1129B                                                                                                    |                      |
| Federal:   | 4.1.2(5)(b)                                                                                              |                      |
| Provide    | or modify accessible spaces                                                                              | \$750                |
| Notes:     | Stall width is 8'7" (9' min). Stall length is 16' (18' min).                                             |                      |
| State:     | 1129B.4 #1                                                                                               |                      |
| Federal:   | 4.6.3                                                                                                    |                      |
| Provide    | or modify accessible access aisles                                                                       | \$150                |
| Notes:     | Access aisle width is 65" (96" min for access aisle designate                                            | ed for vans).        |
| State:     | 1129B.3 #2                                                                                               |                      |
| Federal:   | 4.6.3                                                                                                    |                      |
| Regrade    | surface                                                                                                  | \$1,800              |
| Notes:     | Slope in access aisle is 9.4% (2% max) due to built-up curb                                              | ramp.                |
| State:     | 1129B.3 #4                                                                                               |                      |
| Federal:   | 4.6.3                                                                                                    |                      |