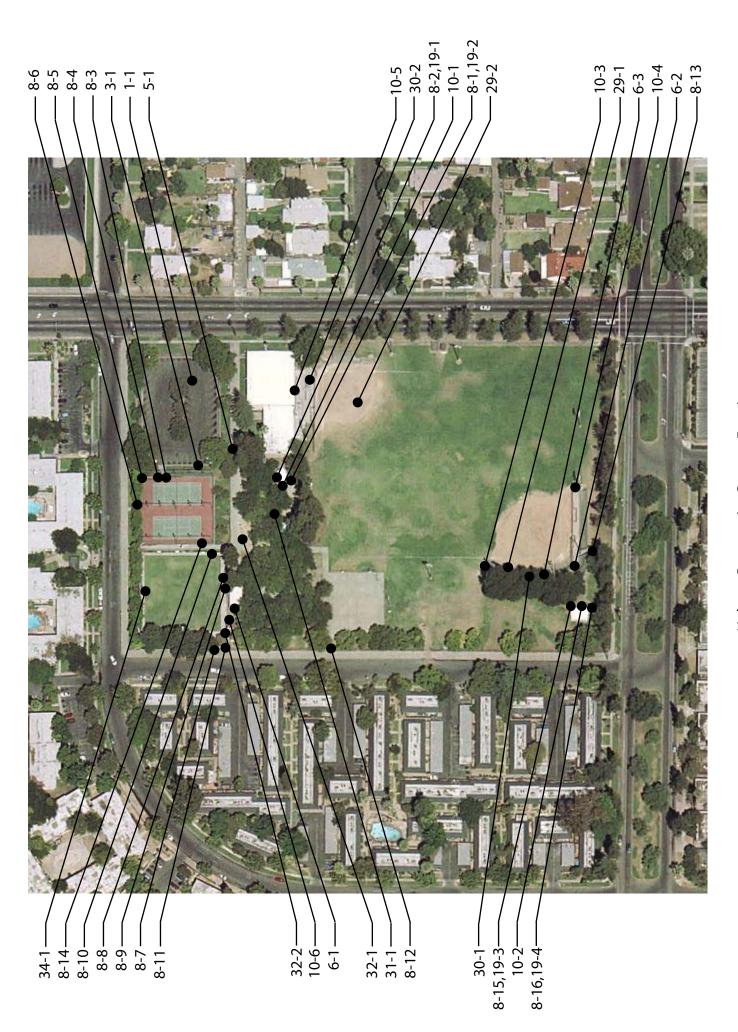

| Exterior                                                       |             |
|----------------------------------------------------------------|-------------|
| 3 - 1 Curb Ramp                                                | Priority: 1 |
| Provide surface texturing                                      | \$300       |
| Notes: Surface material does not contrast with surrounding sid | ewalks.     |
| State: 1127B.5 #5                                              |             |
| Federal: -                                                     |             |
| Provide detectable warning strip                               | \$1,000     |
| Notes: Detectable warning strips are not provided.             |             |
| State: 1127B.5 #7                                              |             |
| Federal: 4.7.7                                                 |             |
| 3 - 2 Curb Ramp                                                | Priority: 1 |
| Provide detectable warning strip                               | \$1,000     |
| Notes: Detectable warning strips are not provided.             |             |
| State: 1127B.5 #7                                              |             |
| Federal: 4.7.7                                                 |             |
| 3 - 3 Curb Ramp                                                | Priority: 1 |
| Provide detectable warning strip                               | \$1,000     |
| Notes: Detectable warning strips are not provided.             |             |
| State: 1127B.5 #7                                              |             |
| Federal: 4.7.7                                                 |             |
| 3 - 4 Curb Ramp                                                | Priority: C |
| Provide detectable warning strip                               | \$1,000     |
| Notes: Detectable warning strips are not provided.             |             |
| State: 1127B.5 #7                                              |             |
| Federal: 4.7.7                                                 |             |

| Exterior 3 - 5 Curb Ramp                             | Priority: C                            |
|------------------------------------------------------|----------------------------------------|
| Provide detectable warning strip                     | \$1,000                                |
| Notes: Detectable warning strips are not provided.   | <b>V</b> 1,000                         |
| State: 1127B.5 #7                                    |                                        |
| Federal: 4.7.7                                       |                                        |
| Repair surface                                       | \$250                                  |
| Notes: Surface level change is 5" (1/4" max).        |                                        |
| State: 1133B.7.4                                     |                                        |
| Federal: 4.7.2                                       |                                        |
| Provide surface texturing                            | \$300                                  |
| Notes: Grooved borders are not provided.             |                                        |
| State: 1127B.5 #6                                    |                                        |
| Federal: 4.7.4                                       |                                        |
| Install, replace or modify curb ramp                 | \$2,500                                |
| Notes: Built up curb ramp located in access aisle. F | Remove built-up curb ramp.             |
| State: 1129B.5 #1                                    |                                        |
| Federal: 4.7.6                                       |                                        |
| 3 - 6 Curb Ramp                                      | Priority: 4                            |
| Repair surface                                       | \$250                                  |
| Notes: Surface level change is 5" (1/4" max).        |                                        |
| State: 1133B.7.4                                     |                                        |
| Federal: 4.7.2                                       |                                        |
| nstall, replace or modify curb ramp                  | \$2,500                                |
| Notes: Built up curb ramp located in access aisle.   | Slope of curb ramp is 9.4% (8.33% max) |
| State: 1127B.5 #3, 1129B.5 #1                        |                                        |
| Federal: 4.7.6, 4.8.2                                |                                        |
| 3 - 7 Curb Ramp                                      | Priority: 4                            |
| Provide detectable warning strip                     | \$1,000                                |
| Notes: Detectable warning strips are not provided.   |                                        |
| State: 1127B.5 #7                                    |                                        |
| Federal: 4.7.7                                       |                                        |
| 4 - 1 Walk                                           | Priority: 1                            |
| Regrade surface                                      | \$10,000                               |
| Notes: Cross slope is 4% (2% max).                   |                                        |
| State: 1133B.7.1.3                                   |                                        |
| Federal: 4.3.7                                       |                                        |