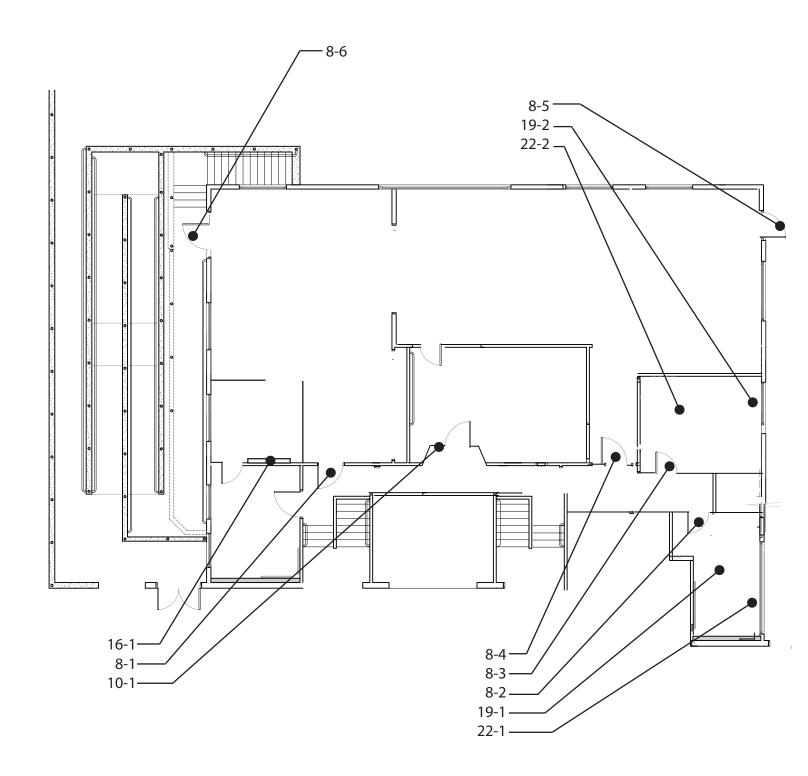

|                |
| Federal:   | 4.17.6                                                                                                                   |                |
| Modify la  | avatory/counter clearances                                                                                               | \$3,500        |
| Notes:     | Height of the counter is 34-1/2" (34" max) above the beneath the lavatory sink, from the front to the wall new lavatory. |                |
| State:     | 1115B.4.3 #2                                                                                                             |                |
|            | 4.19.2                                                                                                                   |                |



| Basement                                                   |             |         |
|------------------------------------------------------------|-------------|---------|
| 8 - 1 Door/Gate                                            | Priority: 1 |         |
| Replace or adjust door hardware                            |             | \$300   |
| Notes: Doorknob requires grasping and twisting.            |             |         |
| State: 1133B.2.5.2                                         |             |         |
| Federal: 4.13.9                                            |             |         |
| Increase or provide maneuvering or clear floor area        |             | \$2,500 |
| Notes: Level space is 56" (60" min).                       |             |         |
| State: 1133B.