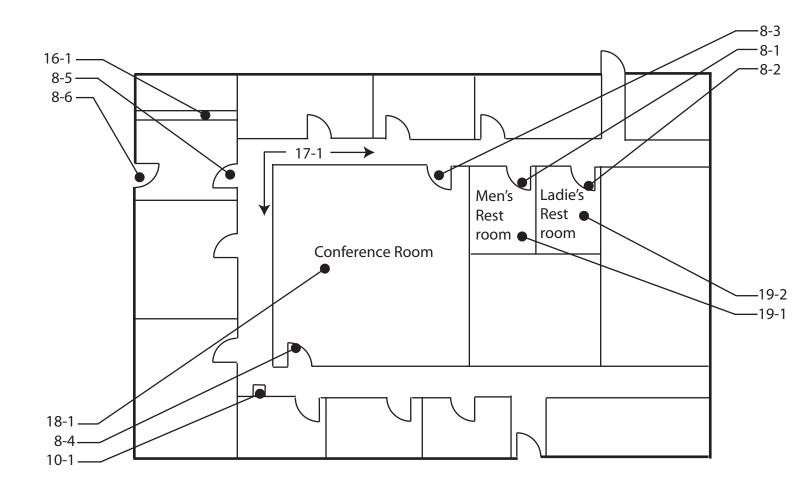

|               |
| Replace or reposition picnic grill                               | \$750         |
| Notes: Cooking surface is 45-1/2" (15" - 34" max) above the fini | shed floor.   |
| State: -                                                         |               |
| Federal: 308                                                     |               |
| 34 - 1 Fixed Bench                                               | Priority: 4   |
| Provide accessible fixed bench                                   | \$900         |
| Notes: Back support is not provided. Armrests are not provided.  | •             |
| State: -                                                         |               |
| Federal: -                                                       |               |



| 8 - 1 Door/Gate                                              | Priority: 2 |          |
|--------------------------------------------------------------|-------------|----------|
| Enlarge door opening                                         |             | \$3,500  |
| Notes: Height of clear opening is 79-1/2" (80" min).         |             | Ψο,οοο   |
| State: 1008.11, 1133B.2.2                                    |             |          |
| Federal: 4.4.2                                               |             |          |
| Install or modify permanent room signs                       |             | \$250    |
| Notes: Braille is not provided.                              |             | <u> </u> |
| State: -                                                     |             |