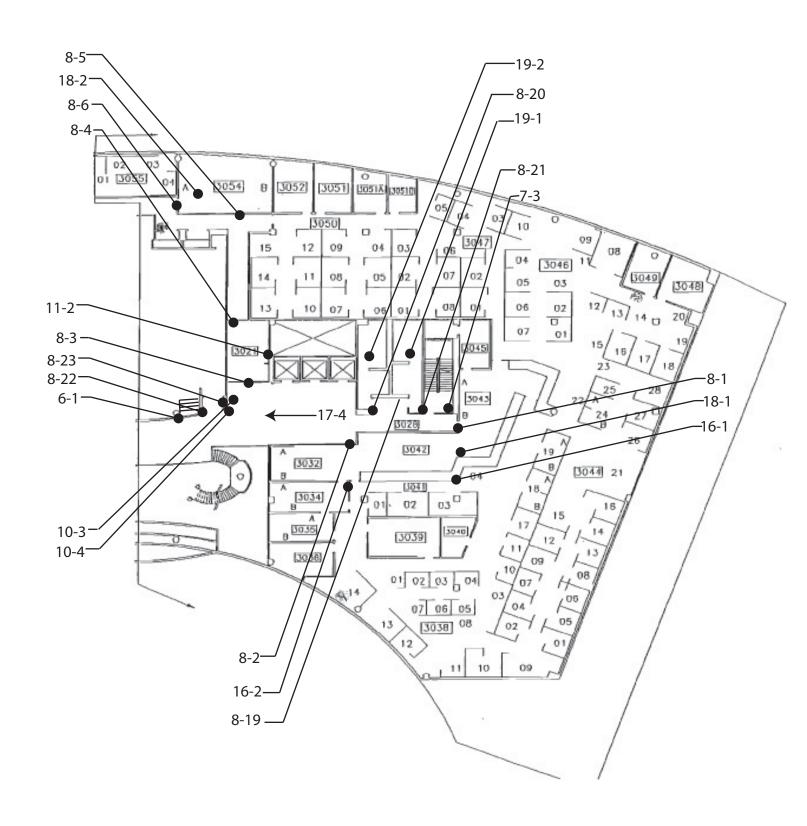

|                       |
| Install si | ign                                                                                                                          | \$250                 |
| Notes:     | Signage that indicates the auditorium provides assistive lisprovided.                                                        | tening devices is not |
| State:     | 1104B.2 #4                                                                                                                   |                       |
| Federal:   | 4.30.7 #4                                                                                                                    |                       |





City Hall

Federal: 4.13.11

| Floor     | 3                                                           |                                                                                              |
|-----------|-------------------------------------------------------------|----------------------------------------------------------------------------------------------|
| 6 - 1     | Stairway                                                    | Priority: 2                                                                                  |
| Install   | or modify handrails                                         | \$2,000                                                                                      |
| Notes:    |                                                             | aces is o