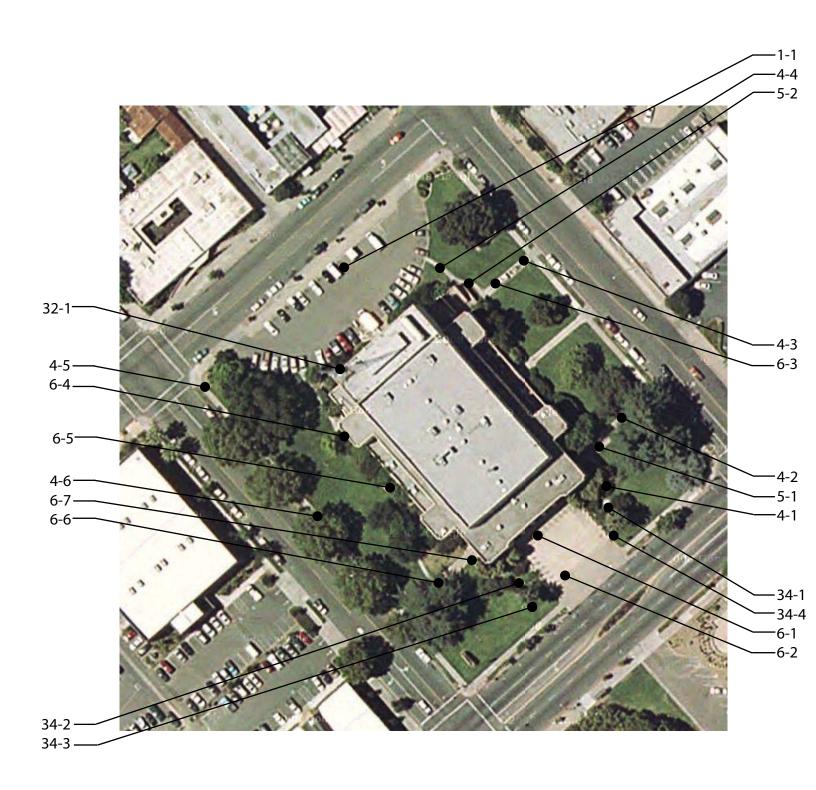

| Exterior                                                       |             |
|----------------------------------------------------------------|-------------|
| 3 - 1 Curb Ramp                                                | Priority: 1 |
| Provide surface texturing                                      | \$300       |
| Notes: Surface material does not contrast with surrounding sid | ewalks.     |
| State: 1127B.5 #5                                              |             |
| Federal: -                                                     |             |
| Provide detectable warning strip                               | \$1,000     |
| Notes: Detectable warning strips are not provided.             |             |
| State: 1127B.5 #7                                              |             |
| Federal: 4.7.7                                                 |             |
| 3 - 2 Curb Ramp                                                | Priority: 1 |
| Provide detectable warning strip                               | \$1,000     |
| Notes: Detectable warning strips are not provided.             |             |
| State: 1127B.5 #7                                              |             |
| Federal: 4.7.7                                                 |             |
| 3 - 3 Curb Ramp                                                | Priority: 1 |
| Provide detectable warning strip                               | \$1,000     |
| Notes: Detectable warning strips are not provided.             |             |
| State: 1127B.5 #7                                              |             |
| Federal: 4.7.7                                                 |             |
| 3 - 4 Curb Ramp                                                | Priority: C |
| Provide detectable warning strip                               | \$1,000     |
| Notes: Detectable warning strips are not provided.             |             |
| State: 1127B.5 #7                                              |             |
| Federal: 4.7.7                                                 |             |

| Exterior 3 - 5 Curb Ramp                             | Priority: C                            |
|------------------------------------------------------|----------------------------------------|
| Provide detectable warning strip                     | \$1,000                                |
| Notes: Detectable warning strips are not provided.   | <b>V</b> 1,000                         |
| State: 1127B.5 #7                                    |                                        |
| Federal: 4.7.7                                       |                                        |
| Repair surface                                       | \$250                                  |
| Notes: Surface level change is 5" (1/4" max).        |                                        |
| State: 1133B.7.4                                     |                                        |
| Federal: 4.7.2                                       |                                        |
| Provide surface texturing                            | \$300                                  |
| Notes: Grooved borders are not provided.             |                                        |
| State: 1127B.5 #6                                    |                                        |
| Federal: 4.7.4                                       |                                        |
| Install, replace or modify curb ramp                 | \$2,500                                |
| Notes: Built up curb ramp located in access aisle. F | Remove built-up curb ramp.             |
| State: 1129B.5 #1                                    |                                        |
| Federal: 4.7.6                                       |                                        |
| 3 - 6 Curb Ramp                                      | Priority: 4                            |
| Repair surface                                       | \$250                                  |
| Notes: Surface level change is 5" (1/4" max).        |                                        |
| State: 1133B.7.4                                     |                                        |
| Federal: 4.7.2                                       |                                        |
| nstall, replace or modify curb ramp                  | \$2,500                                |
| Notes: Built up curb ramp located in access aisle.   | Slope of curb ramp is 9.4% (8.33% max) |
| State: 1127B.5 #3, 1129B.5 #1                        |                                        |
| Federal: 4.7.6, 4.8.2                                |                                        |
| 3 - 7 Curb Ramp                                      | Priority: 4                            |
| Provide detectable warning strip                     | \$1,000                                |
| Notes: Detectable warning strips are not provided.   |                                        |
| State: 1127B.5 #7                                    |                                        |
| Federal: 4.7.7                                       |                                        |
| 4 - 1 Walk                                           | Priority: 1                            |
| Regrade surface                                      | \$10,000                               |
| Notes: Cross slope is 4% (2% max).                   |                                        |
| State: 1133B.7.1.3                                   |                                        |
| Federal: 4.3.7                                       |                                        |