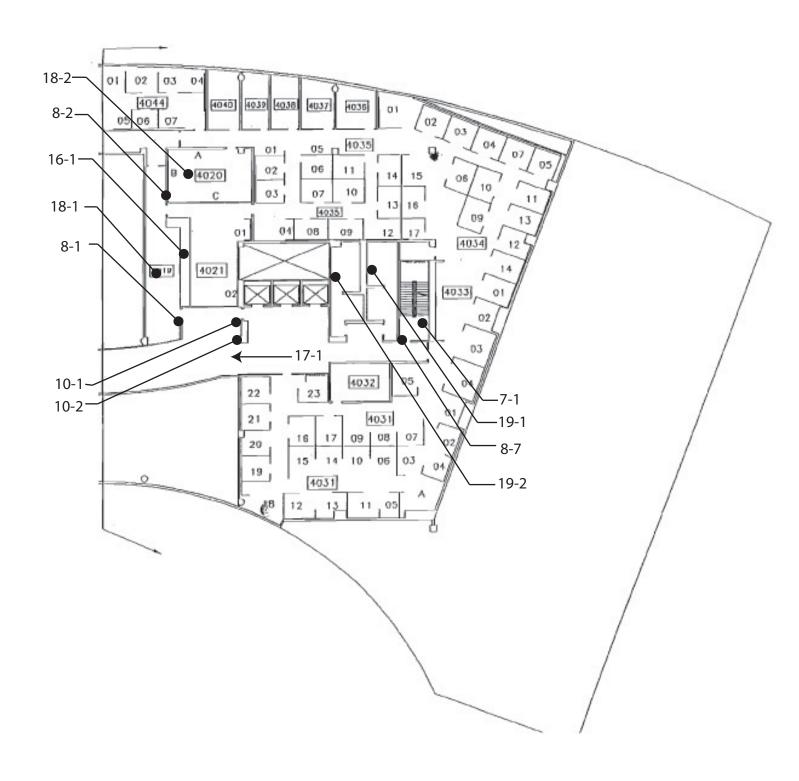

|
| Federal:           | 4.17.3                                                                                                 |                           |
| Repositi           | on toilet flush controls                                                                               | \$750                     |
| Notes:             | Flush control is not located on the wide side.                                                         |                           |
| State:             | 1115B.4.1 #5                                                                                           |                           |
| Federal:           | 4.16.5                                                                                                 |                           |





| Remove overhanging or protruding objects   \$100