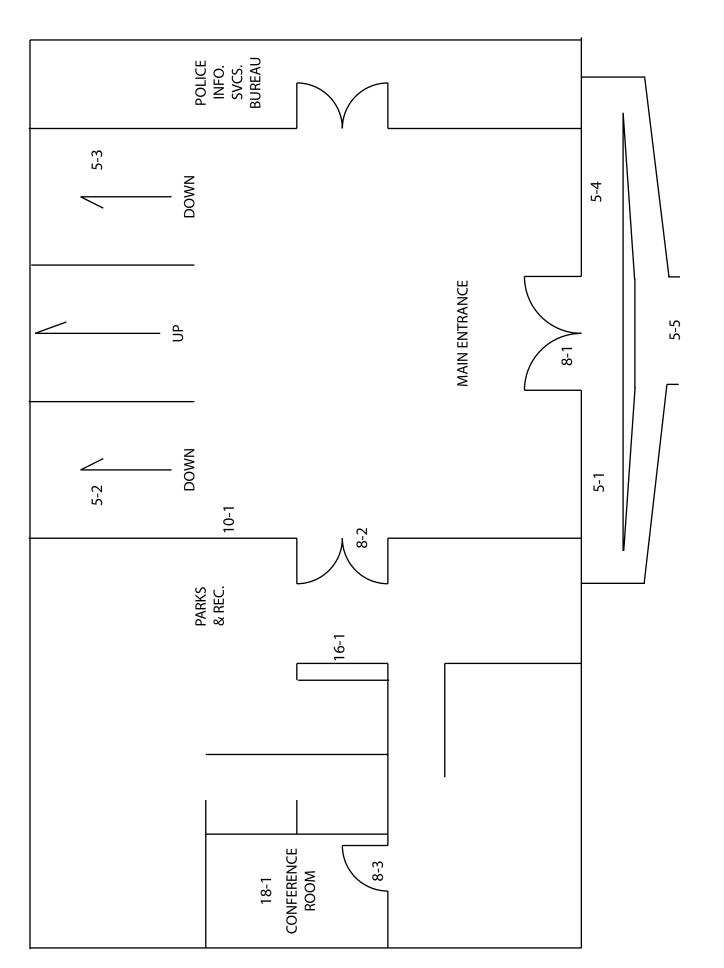

# APPENDIX A: Facility Reports

City Hall - Exterior 2600 Fresno Street, Fresno

| Exterio   | or and the second secon |                   |
|-----------|--------------------------------------------------------------------------------------------------------------------------------------------------------------------------------------------------------------------------------------------------------------------------------------------------------------------------------------------------------------------------------------------------------------------------------------------------------------------------------------------------------------------------------------------------------------------------------------------------------------------------------------------------------------------------------------------------------------------------------------------------------------------------------------------------------------------------------------------------------------------------------------------------------------------------------------------------------------------------------------------------------------------------------------------------------------------------------------------------------------------------------------------------------------------------------------------------------------------------------------------------------------------------------------------------------------------------------------------------------------------------------------------------------------------------------------------------------------------------------------------------------------------------------------------------------------------------------------------------------------------------------------------------------------------------------------------------------------------------------------------------------------------------------------------------------------------------------------------------------------------------------------------------------------------------------------------------------------------------------------------------------------------------------------------------------------------------------------------------------------------------------|-------------------|
| 1 - 1     | Parking Area Price                                                                                                                                                                                                                                                                                                                                                                                                                                                                                                                                                                                                                                                                                                                                                                                                                                                                                                                                                                                                                                                                                                                                                                                                                                                                                                                                                                                                                                                                                                                                                                                                                                                                                                                                                                                                                                                                                                                                                                                                                                                                                                             | ority: C          |
| Provide   | an accessible path of travel                                                                                                                                                                                                                                                                                                                                                                                                                                                                                                                                                                                                                                                                                                                                                                                                                                                                                                                                                                                                                                                                                                                                                                                                                                                                                                                                                                                                                                                                                                                                                                                                                                                                                                                                                                                                                                                                                                                                                                                                                                                                                                   | \$2,000           |
| Notes:    | Accessible route to the parking area is not provided.                                                                                                                                                                                                                                                                                                                                                                                                                                                                                                                                                                                                                                                                                                                                                                                                                                                                                                                                                                                                                                                                                                                                                                                                                                                                                                                                                                                                                                                                                                                                                                                                                                                                                                                                                                                                                                                                                                                                                                                                                                                                          |                   |
| State:    | 1114B.1.2, 1129B.3 #3                                                                                                                                                                                                                                                                                                                                                                                                                                                                                                                                                                                                                                                                                                                                                                                                                                                                                                                                                                                                                                                                                                                                                                                                                                                                                                                                                                                                                                                                                                                                                                                                                                                                                                                                                                                                                                                                                                                                                                                                                                                                                                          |                   |
| Federal:  | 4.3.2                                                                                                                                                                                                                                                                                                                                                                                                                                                                                                                                                                                                                                                                                                                                                                                                                                                                                                                                                                                                                                                                                                                                                                                                                                                                                                                                                                                                                                                                                                                                                                                                                                                                                                                                                                                                                                                                                                                                                                                                                                                                                                                          |                   |
| Install s | ign                                                                                                                                                                                                                                                                                                                                                                                                                                                                                                                                                                                                                                                                                                                                                                                                                                                                                                                                                                                                                                                                                                                                                                                                                                                                                                                                                                                                                                                                                                                                                                                                                                                                                                                                                                                                                                                                                                                                                                                                                                                                                                                            | \$100             |
| Notes:    | The words 'NO PARKING' are not painted in each access ais                                                                                                                                                                                                                                                                                                                                                                                                                                                                                                                                                                                                                                                                                                                                                                                                                                                                                                                                                                                                                                                                                                                                                                                                                                                                                                                                                                                                                                                                                                                                                                                                                                                                                                                                                                                                                                                                                                                                                                                                                                                                      | sle.              |
| State:    | 1129B.3 #1, 1129B.3 #2                                                                                                                                                                                                                                                                                                                                                                                                                                                                                                                                                                                                                                                                                                                                                                                                                                                                                                                                                                                                                                                                                                                                                                                                                                                                                                                                                                                                                                                                                                                                                                                                                                                                                                                                                                                                                                                                                                                                                                                                                                                                                                         |                   |
| Federal:  | -                                                                                                                                                                                                                                                                                                                                                                                                                                                                                                                                                                                                                                                                                                                                                                                                                                                                                                                                                                                                                                                                                                                                                                                                                                                                                                                                                                                                                                                                                                                                                                                                                                                                                                                                                                                                                                                                                                                                                                                                                                                                                                                              |                   |
| Install v | an parking sign                                                                                                                                                                                                                                                                                                                                                                                                                                                                                                                                                                                                                                                                                                                                                                                                                                                                                                                                                                                                                                                                                                                                                                                                                                                                                                                                                                                                                                                                                                                                                                                                                                                                                                                                                                                                                                                                                                                                                                                                                                                                                                                | \$250             |
| Notes:    | Van accessible parking signage is not provided.                                                                                                                                                                                                                                                                                                                                                                                                                                                                                                                                                                                                                                                                                                                                                                                                                                                                                                                                                                                                                                                                                                                                                                                                                                                                                                                                                                                                                                                                                                                                                                                                                                                                                                                                                                                                                                                                                                                                                                                                                                                                                |                   |
| State:    | 1129B.4                                                                                                                                                                                                                                                                                                                                                                                                                                                                                                                                                                                                                                                                                                                                                                                                                                                                                                                                                                                                                                                                                                                                                                                                                                                                                                                                                                                                                                                                                                                                                                                                                                                                                                                                                                                                                                                                                                                                                                                                                                                                                                                        |                   |
| Federal:  | 4.6.4                                                                                                                                                                                                                                                                                                                                                                                                                                                                                                                                                                                                                                                                                                                                                                                                                                                                                                                                                                                                                                                                                                                                                                                                                                                                                                                                                                                                                                                                                                                                                                                                                                                                                                                                                                                                                                                                                                                                                                                                                                                                                                                          |                   |
| Provide   | or modify accessible spaces                                                                                                                                                                                                                                                                                                                                                                                                                                                                                                                                                                                                                                                                                                                                                                                                                                                                                                                                                                                                                                                                                                                                                                                                                                                                                                                                                                                                                                                                                                                                                                                                                                                                                                                                                                                                                                                                                                                                                                                                                                                                                                    | \$2,550           |
| Notes:    | There are a total of 87 parking spaces and only 3 accessible required, including 1 van accessible stall).                                                                                                                                                                                                                                                                                                                                                                                                                                                                                                                                                                                                                                                                                                                                                                                                                                                                                                                                                                                                                                                                                                                                                                                                                                                                                                                                                                                                                                                                                                                                                                                                                                                                                                                                                                                                                                                                                                                                                                                                                      | parking spaces (4 |
| State:    | 1129B                                                                                                                                                                                                                                                                                                                                                                                                                                                                                                                                                                                                                                                                                                                                                                                                                                                                                                                                                                                                                                                                                                                                                                                                                                                                                                                                                                                                                                                                                                                                                                                                                                                                                                                                                                                                                                                                                                                                                                                                                                                                                                                          |                   |
| Federal:  | 4.1.2(5)(b)                                                                                                                                                                                                                                                                                                                                                                                                                                                                                                                                                                                                                                                                                                                                                                                                                                                                                                                                                                                                                                                                                                                                                                                                                                                                                                                                                                                                                                                                                                                                                                                                                                                                                                                                                                                                                                                                                                                                                                                                                                                                                                                    |                   |
| Provide   | or modify accessible spaces                                                                                                                                                                                                                                                                                                                                                                                                                                                                                                                                                                                                                                                                                                                                                                                                                                                                                                                                                                                                                                                                                                                                                                                                                                                                                                                                                                                                                                                                                                                                                                                                                                                                                                                                                                                                                                                                                                                                                                                                                                                                                                    | \$750             |
| Notes:    | Stall length is 16' (18' min). Stall width is 8'7" (9' min).                                                                                                                                                                                                                                                                                                                                                                                                                                                                                                                                                                                                                                                                                                                                                                                                                                                                                                                                                                                                                                                                                                                                                                                                                                                                                                                                                                                                                                                                                                                                                                                                                                                                                                                                                                                                                                                                                                                                                                                                                                                                   |                   |
| State:    | 1129B.4 #1                                                                                                                                                                                                                                                                                                                                                                                                                                                                                                                                                                                                                                                                                                                                                                                                                                                                                                                                                                                                                                                                                                                                                                                                                                                                                                                                                                                                                                                                                                                                                                                                                                                                                                                                                                                                                                                                                                                                                                                                                                                                                                                     |                   |
| Federal:  | 4.6.3                                                                                                                                                                                                                                                                                                                                                                                                                                                                                                                                                                                                                                                                                                                                                                                                                                                                                                                                                                                                                                                                                                                                                                                                                                                                                                                                                                                                                                                                                                                                                                                                                                                                                                                                                                                                                                                                                                                                                                                                                                                                                                                          |                   |
| Provide   | or modify accessible access aisles                                                                                                                                                                                                                                                                                                                                                                                                                                                                                                                                                                                                                                                                                                                                                                                                                                                                                                                                                                                                                                                                                                                                                                                                                                                                                                                                                                                                                                                                                                                                                                                                                                                                                                                                                                                                                                                                                                                                                                                                                                                                                             | \$150             |
| Notes:    | Access aisle width is 65" (96" min for access aisle designate                                                                                                                                                                                                                                                                                                                                                                                                                                                                                                                                                                                                                                                                                                                                                                                                                                                                                                                                                                                                                                                                                                                                                                                                                                                                                                                                                                                                                                                                                                                                                                                                                                                                                                                                                                                                                                                                                                                                                                                                                                                                  | d for vans).      |
| State:    | 1129B.3 #2                                                                                                                                                                                                                                                                                                                                                                                                                                                                                                                                                                                                                                                                                                                                                                                                                                                                                                                                                                                                                                                                                                                                                                                                                                                                                                                                                                                                                                                                                                                                                                                                                                                                                                                                                                                                                                                                                                                                                                                                                                                                                                                     |                   |
| Federal:  | 4.6.3                                                                                                                                                                                                                                                                                                                                                                                                                                                                                                                                                                                                                                                                                                                                                                                                                                                                                                                                                                                                                                                                                                                                                                                                                                                                                                                                                                                                                                                                                                                                                                                                                                                                                                                                                                                                                                                                                                                                                                                                                                                                                                                          |                   |
| Regrade   | surface                                                                                                                                                                                                                                                                                                                                                                                                                                                                                                                                                                                                                                                                                                                                                                                                                                                                                                                                                                                                                                                                                                                                                                                                                                                                                                                                                                                                                                                                                                                                                                                                                                                                                                                                                                                                                                                                                                                                                                                                                                                                                                                        | \$1,800           |
| Notes:    | Slope in access aisle is 7% (2% max) due to built-up curb ra                                                                                                                                                                                                                                                                                                                                                                                                                                                                                                                                                                                                                                                                                                                                                                                                                                                                                                                                                                                                                                                                                                                                                                                                                                                                                                                                                                                                                                                                                                                                                                                                                                                                                                                                                                                                                                                                                                                                                                                                                                                                   | mp.               |
| State:    | 1129B.3 #4                                                                                                                                                                                                                                                                                                                                                                                                                                                                                                                                                                                                                                                                                                                                                                                                                                                                                                                                                                                                                                                                                                                                                                                                                                                                                                                                                                                                                                                                                                                                                                                                                                                                                                                                                                                                                                                                                                                                                                                                                                                                                                                     |                   |
| Federal:  | 462                                                                                                                                                                                                                                                                                                                                                                                                                                                                                                                                                                                                                                                                                                                                                                                                                                                                                                                                                                                                                                                                                                                                                                                                                                                                                                                                                                                                                                                                                                                                                                                                                                                                                                                                                                                                                                                                                                                                                                                                                                                                                                                            |                   |

| Exterio   | r                                                                                                                                                             |                          |
|-----------|---------------------------------------------------------------------------------------------------------------------------------------------------------------|--------------------------|
| 1 - 2     | Parking Area                                                                                                                                                  | Priority: 4              |
| Provide   | an accessible path of travel                                                                                                                                  | \$1,680                  |
| Notes:    | Accessible route to the building entrance is not provided required to walk behind other parked vehicles to access from parking stall to curb ramp is 41-1/2". |                          |
| State:    | 1114B.1.2, 1129B.3 #3                                                                                                                                         |                          |
| Federal:  | 4.3.2                                                                                                                                                         |                          |
| Install s | gn                                                                                                                                                            | \$50                     |
| Notes:    | The words 'NO PARKING' are not painted in the access                                                                                                          | aisle.                   |
| State:    | 1129B.3 #1, 1129B.3 #2                                                                                                                                        |                          |
| Federal:  | -                                                                                                                                                             |                          |
| Install v | an parking sign                                                                                                                                               | \$250                    |
| Notes:    | Van accessible parking signage is not provided.                                                                                                               |                          |
| State:    | 1129B.4                                                                                                                                                       |                          |
| Federal:  | 4.6.4                                                                                                                                                         |                          |
| Install s | gn for unauthorized parking                                                                                                                                   | \$400                    |
| Notes:    | Warning sign is not provided.                                                                                                                                 |                          |
| State:    | 1129B.4, 1133B.8.6.3                                                                                                                                          |                          |
| Federal:  | -                                                                                                                                                             |                          |
| Provide   | or modify accessible spaces                                                                                                                                   | \$2,550                  |
| Notes:    | There is a total of 73 parking spaces and only 2 accessing including 1 van accessible stall).                                                                 | ible stalls (3 required, |
| State:    | 1129B                                                                                                                                                         |                          |
| Federal:  | 4.1.2(5)(b)                                                                                                                                                   |                          |

| Exterio    | r                                                                                                        |                      |
|------------|----------------------------------------------------------------------------------------------------------|----------------------|
| 1 - 3      | Parking Area Pri                                                                                         | ority: 4             |
| Provide    | an accessible path of travel                                                                             | \$2,000              |
| Notes:     | Accessible route to the parking area is not provided.                                                    |                      |
| State:     | 1114B.1.2, 1129B.3 #3                                                                                    |                      |
| Federal:   | 4.3.2                                                                                                    |                      |
| Install si | ign                                                                                                      | \$100                |
| Notes:     | The words 'NO PARKING' are not painted in each access ai                                                 | sle.                 |
| State:     | 1129B.3 #1, 1129B.3 #2                                                                                   |                      |
| Federal:   | -                                                                                                        |                      |
| Install va | an parking sign                                                                                          | \$250                |
| Notes:     | Van accessible parking signage is not provided.                                                          |                      |
| State:     | 1129B.4                                                                                                  |                      |
| Federal:   | 4.6.4                                                                                                    |                      |
| Provide    | or modify accessible spaces                                                                              | \$5,100              |
| Notes:     | There are a total of 124 parking spaces and only 3 accessib required, including 1 van accessible stall). | le parking spaces (5 |
| State:     | 1129B                                                                                                    |                      |
| Federal:   | 4.1.2(5)(b)                                                                                              |                      |
| Provide    | or modify accessible spaces                                                                              | \$750                |
| Notes:     | Stall width is 8'7" (9' min). Stall length is 16' (18' min).                                             |                      |
| State:     | 1129B.4 #1                                                                                               |                      |
| Federal:   | 4.6.3                                                                                                    |                      |
| Provide    | or modify accessible access aisles                                                                       | \$150                |
| Notes:     | Access aisle width is 65" (96" min for access aisle designate                                            | ed for vans).        |
| State:     | 1129B.3 #2                                                                                               |                      |
| Federal:   | 4.6.3                                                                                                    |                      |
| Regrade    | surface                                                                                                  | \$1,800              |
| Notes:     | Slope in access aisle is 9.4% (2% max) due to built-up curb                                              | ramp.                |
| State:     | 1129B.3 #4                                                                                               |                      |
| Federal:   | 4.6.3                                                                                                    |                      |

| Exterior                                                       |             |
|----------------------------------------------------------------|-------------|
| 3 - 1 Curb Ramp                                                | Priority: 1 |
| Provide surface texturing                                      | \$300       |
| Notes: Surface material does not contrast with surrounding sid | ewalks.     |
| State: 1127B.5 #5                                              |             |
| Federal: -                                                     |             |
| Provide detectable warning strip                               | \$1,000     |
| Notes: Detectable warning strips are not provided.             |             |
| State: 1127B.5 #7                                              |             |
| Federal: 4.7.7                                                 |             |
| 3 - 2 Curb Ramp                                                | Priority: 1 |
| Provide detectable warning strip                               | \$1,000     |
| Notes: Detectable warning strips are not provided.             |             |
| State: 1127B.5 #7                                              |             |
| Federal: 4.7.7                                                 |             |
| 3 - 3 Curb Ramp                                                | Priority: 1 |
| Provide detectable warning strip                               | \$1,000     |
| Notes: Detectable warning strips are not provided.             |             |
| State: 1127B.5 #7                                              |             |
| Federal: 4.7.7                                                 |             |
| 3 - 4 Curb Ramp                                                | Priority: C |
| Provide detectable warning strip                               | \$1,000     |
| Notes: Detectable warning strips are not provided.             |             |
| State: 1127B.5 #7                                              |             |
| Federal: 4.7.7                                                 |             |

| Exterior 3 - 5 Curb Ramp                             | Priority: C                            |
|------------------------------------------------------|----------------------------------------|
| Provide detectable warning strip                     | \$1,000                                |
| Notes: Detectable warning strips are not provided.   | <b>V</b> 1,000                         |
| State: 1127B.5 #7                                    |                                        |
| Federal: 4.7.7                                       |                                        |
| Repair surface                                       | \$250                                  |
| Notes: Surface level change is 5" (1/4" max).        |                                        |
| State: 1133B.7.4                                     |                                        |
| Federal: 4.7.2                                       |                                        |
| Provide surface texturing                            | \$300                                  |
| Notes: Grooved borders are not provided.             |                                        |
| State: 1127B.5 #6                                    |                                        |
| Federal: 4.7.4                                       |                                        |
| Install, replace or modify curb ramp                 | \$2,500                                |
| Notes: Built up curb ramp located in access aisle. F | Remove built-up curb ramp.             |
| State: 1129B.5 #1                                    |                                        |
| Federal: 4.7.6                                       |                                        |
| 3 - 6 Curb Ramp                                      | Priority: 4                            |
| Repair surface                                       | \$250                                  |
| Notes: Surface level change is 5" (1/4" max).        |                                        |
| State: 1133B.7.4                                     |                                        |
| Federal: 4.7.2                                       |                                        |
| nstall, replace or modify curb ramp                  | \$2,500                                |
| Notes: Built up curb ramp located in access aisle.   | Slope of curb ramp is 9.4% (8.33% max) |
| State: 1127B.5 #3, 1129B.5 #1                        |                                        |
| Federal: 4.7.6, 4.8.2                                |                                        |
| 3 - 7 Curb Ramp                                      | Priority: 4                            |
| Provide detectable warning strip                     | \$1,000                                |
| Notes: Detectable warning strips are not provided.   |                                        |
| State: 1127B.5 #7                                    |                                        |
| Federal: 4.7.7                                       |                                        |
| 4 - 1 Walk                                           | Priority: 1                            |
| Regrade surface                                      | \$10,000                               |
| Notes: Cross slope is 4% (2% max).                   |                                        |
| State: 1133B.7.1.3                                   |                                        |
| Federal: 4.3.7                                       |                                        |