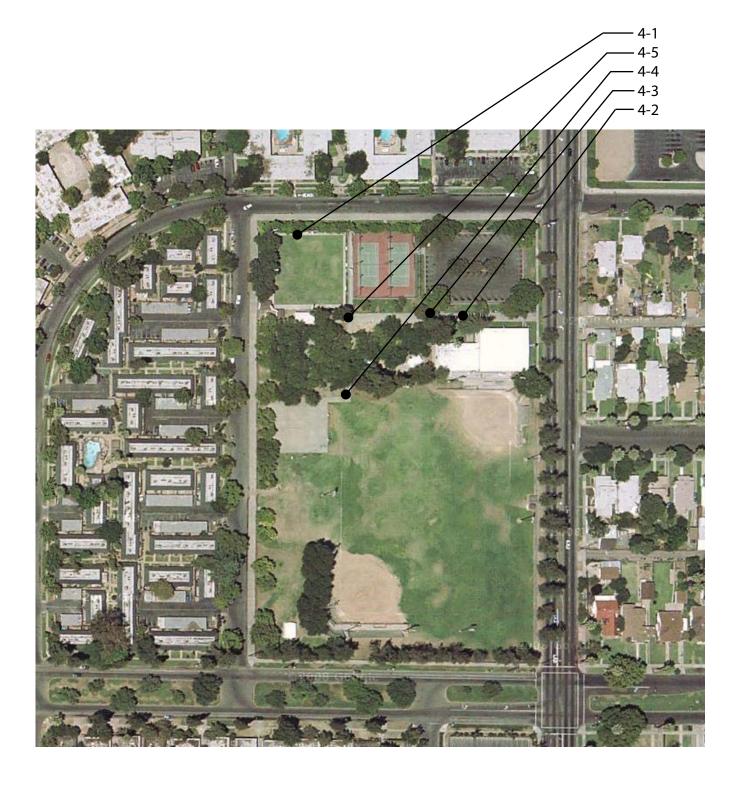

| Exterior 3 - 5 Curb Ramp                             | Priority: C                            |
|------------------------------------------------------|----------------------------------------|
| Provide detectable warning strip                     | \$1,000                                |
| Notes: Detectable warning strips are not provided.   | <b>V</b> 1,000                         |
| State: 1127B.5 #7                                    |                                        |
| Federal: 4.7.7                                       |                                        |
| Repair surface                                       | \$250                                  |
| Notes: Surface level change is 5" (1/4" max).        |                                        |
| State: 1133B.7.4                                     |                                        |
| Federal: 4.7.2                                       |                                        |
| Provide surface texturing                            | \$300                                  |
| Notes: Grooved borders are not provided.             |                                        |
| State: 1127B.5 #6                                    |                                        |
| Federal: 4.7.4                                       |                                        |
| Install, replace or modify curb ramp                 | \$2,500                                |
| Notes: Built up curb ramp located in access aisle. F | Remove built-up curb ramp.             |
| State: 1129B.5 #1                                    |                                        |
| Federal: 4.7.6                                       |                                        |
| 3 - 6 Curb Ramp                                      | Priority: 4                            |
| Repair surface                                       | \$250                                  |
| Notes: Surface level change is 5" (1/4" max).        |                                        |
| State: 1133B.7.4                                     |                                        |
| Federal: 4.7.2                                       |                                        |
| nstall, replace or modify curb ramp                  | \$2,500                                |
| Notes: Built up curb ramp located in access aisle.   | Slope of curb ramp is 9.4% (8.33% max) |
| State: 1127B.5 #3, 1129B.5 #1                        |                                        |
| Federal: 4.7.6, 4.8.2                                |                                        |
| 3 - 7 Curb Ramp                                      | Priority: 4                            |
| Provide detectable warning strip                     | \$1,000                                |
| Notes: Detectable warning strips are not provided.   |                                        |
| State: 1127B.5 #7                                    |                                        |
| Federal: 4.7.7                                       |                                        |
| 4 - 1 Walk                                           | Priority: 1                            |
| Regrade surface                                      | \$10,000                               |
| Notes: Cross slope is 4% (2% max).                   |                                        |
| State: 1133B.7.1.3                                   |                                        |
| Federal: 4.3.7                                       |                                        |