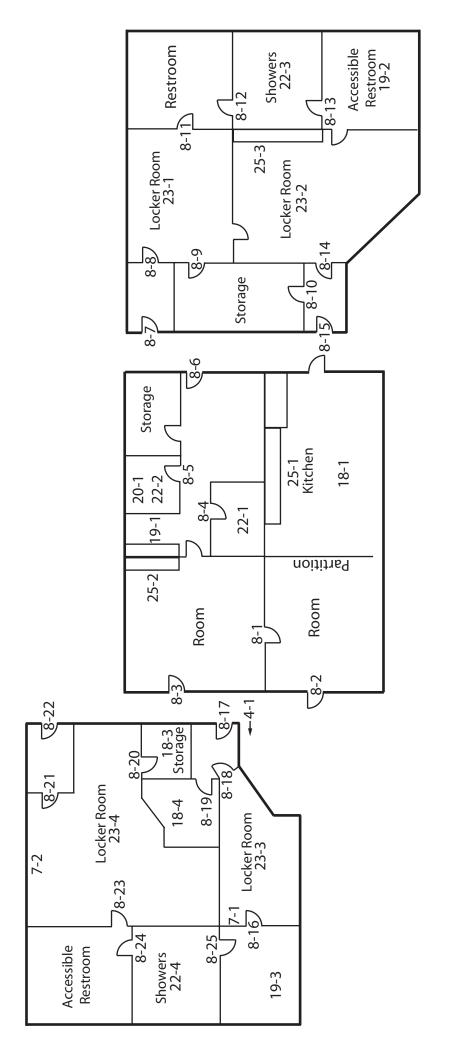

| Floor Balcony                                                                               |                                      |
|---------------------------------------------------------------------------------------------|--------------------------------------|
| 7 - 1 Hazard                                                                                | Priority: 2                          |
| Remove overhanging or protruding objects                                                    | \$100                                |
| Notes: Sanitary napkin dispenser protrudes 6-1/2" (4" to 80" max) above the finished floor. | max) and is 39-1/2" (not between 27" |
| State: 1133B.8.6.1                                                                          |                                      |
| Federal: 4.4.1                                                                              |                                      |
| 8 - 1 Door/Gate                                                                             | Priority: 2                          |
| Adjust door closer                                                                          | \$100                                |
| Notes: Operating effort is 14 lbs (5 lbs max).                                              |                                      |
| State: 1133B.2.5                                                                            |                                      |
| Federal: 4.13.11                                                                            |                                      |
| Enlarge door opening                                                                        | \$3,500                              |
| Notes: Width of clear opening is 26" (32" min).                                             |                                      |
| State: 1133B.2.2, 1133B.2.3                                                                 |                                      |
| Federal: 4.13.5                                                                             |                                      |
| Install or modify permanent room signs                                                      | \$250                                |
| Notes: There is an exit sign but Braille is not provided                                    |                                      |
| State: -                                                                                    |                                      |
| Federal: 1117B.5.7, 4.30.6                                                                  |                                      |
| 8 - 2 Door/Gate                                                                             | Priority: 2                          |
| Adjust door closer                                                                          | \$100                                |
| Notes: Operating effort is 13 lbs (5 lbs max).                                              |                                      |
| State: 1133B.2.5                                                                            |                                      |
| Federal: 4.13.11                                                                            |                                      |
| Enlarge door opening                                                                        | \$3,500                              |
| Notes: Width of clear opening is 26" (32" min).                                             |                                      |
| State: 1133B.2.2, 1133B.2.3                                                                 |                                      |
| Federal: 4.13.5                                                                             |                                      |
| 8 - 3 Door/Gate                                                                             | Priority: 2                          |
| Adjust door closer                                                                          | \$100                                |
| Notes: Operating effort is 10 lbs (5 lbs max).                                              |                                      |
| State: 1133B.2.5                                                                            |                                      |
| Federal: 4.13.11                                                                            |                                      |
| Enlarge door opening                                                                        | \$3,500                              |
| Notes: Width of clear opening is 26" (32" min).                                             |                                      |
| State: 1133B.2.2, 1133B.2.3                                                                 |                                      |
|                                                                                             |                                      |

| Floor Balcony                                             |             |         |
|-----------------------------------------------------------|-------------|---------|
| 8 - 4 Door/Gate                                           | Priority: 2 |         |
| Adjust door closer                                        |             | \$100   |
| Notes: Operating effort is 12 lbs (5 lbs max).            |             |         |
| State: 1133B.2.5                                          |             |         |
| Federal: 4.13.11                                          |             |         |
| Enlarge door opening                                      |             | \$3,500 |
| Notes: Width of clear opening is 26" (32" min).           |             |         |
| State: 1133B.2.2, 1133B.2.3                               |             |         |
| Federal: 4.13.5                                           |             |         |
| 8 - 5 Door/Gate                                           | Priority: 2 |         |
| Adjust door closer                                        |             | \$100   |
| Notes: Operating effort is 15 lbs (5 lbs max).            |             |         |
| State: 1133B.2.5                                          |             |         |
| Federal: 4.13.11                                          |             |         |
| Enlarge door opening                                      |             | \$3,500 |
| Notes: Width of clear opening is 26" (32" min).           |             |         |
| State: 1133B.2.2, 1133B.2.3                               |             |         |
| Federal: 4.13.5                                           |             |         |
| Install or modify permanent room signs                    |             | \$250   |
| Notes: There is an exit sign but Braille is not provided. |             |         |
| State: -                                                  |             |         |
| Federal: 1117B.5.7, 4.30.6                                |             |         |
| 8 - 6 Door/Gate                                           | Priority: 2 |         |
| Adjust door closer                                        |             | \$100   |
| Notes: Operating effort is 13 lbs (5 lbs max).            |             |         |
| State: 1133B.2.5                                          |             |         |
| Federal: 4.13.11                                          |             |         |
| Enlarge door opening                                      |             | \$3,500 |
| Notes: Width of clear opening is 26" (32" min).           |             |         |
| State: 1133B.2.2, 1133B.2.3                               |             |         |
| Federal: 4.13.5                                           |             |         |

| Floor Balcony                                             |             |
|-----------------------------------------------------------|-------------|
| 8 - 7 Door/Gate                                           | Priority: 2 |
| Adjust door closer                                        | \$100       |
| Notes: Operating effort is 14 lbs (5 lbs max).            |             |
| State: 1133B.2.5                                          |             |
| Federal: 4.13.11                                          |             |
| Enlarge door opening                                      | \$3,500     |
| Notes: Width of clear opening is 26" (32" min).           |             |
| State: 1133B.2.2, 1133B.2.3                               |             |
| Federal: 4.13.5                                           |             |
| 8 - 8 Door/Gate                                           | Priority: 2 |
| Adjust door closer                                        | \$100       |
| Notes: Operating effort is 15 lbs (5 lbs max).            |             |
| State: 1133B.2.5                                          |             |
| Federal: 4.13.11                                          |             |
| Enlarge door opening                                      | \$3,500     |
| Notes: Width of clear opening is 26" (32" min).           |             |
| State: 1133B.2.2, 1133B.2.3                               |             |
| Federal: 4.13.5                                           |             |
| 8 - 9 Door/Gate                                           | Priority: 2 |
| Adjust door closer                                        | \$100       |
| Notes: Operating effort is 12 lbs (5 lbs max).            |             |
| State: 1133B.2.5                                          |             |
| Federal: 4.13.11                                          |             |
| Enlarge door opening                                      | \$3,500     |
| Notes: Width of clear opening is 26" (32" min).           |             |
| State: 1133B.2.2, 1133B.2.3                               |             |
| Federal: 4.13.5                                           |             |
| Install or modify permanent room signs                    | \$250       |
| Notes: There is an exit sign but Braille is not provided. |             |
| State: -                                                  |             |
| Federal: 1117B.5.7, 4.30.6                                |             |