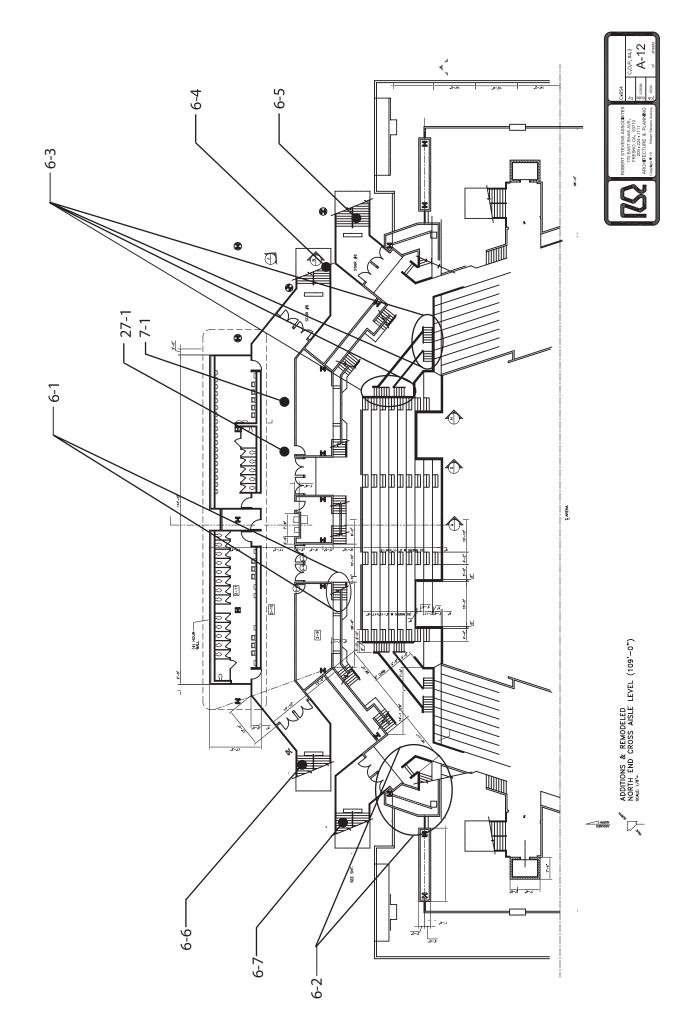

Selland Arena - Auditorium 700 M Street, Fresno

Selland Arena (SA)

Floor AUD
6 - 1 Stairway Priority: 2

Install tread striping \$3,840

Notes: Indicator stripes are faded. There are 8 risers per set. There are 32 sets with the same issue.

State: 1133B.4.4

Federal: -

Replace stairs \$0

Notes: Tread width is 10" (11" min). Risers are 7-1/2" (7" max) high. There are 8 risers per set. There are 32 sets of the same staircase with the same issue.

# Install or modify handrails

\$140,800

Notes: Top extensions are only provided on one side. Handrail diameter is 2" (1-1/4" to 1-

1/2"). Handrails are 2-1/4" (1-1/2") from the wall. There is a total of 32 sets of

handrails with the same issues.

State: 1133B.4.2.2, 1133B.4.2.5, 1133B.4.2.6

Federal: 4.26.2, 4.9.4 #2, 4.9.4 #3

#### **6 - 2** Stairway Priority: 2

Replace stairs \$0

Notes: Tread width is 10" (11" min). Risers are 8" (4" to 7") high. There is a total of 16 risers per set. There are 4 sets of stairs with the same issues.

#### Install or modify handrails

\$30,400

Notes: The outer handrails are not continuous. Extensions at the top are not provided.

Handrail top surface is mounted 31" (34" to 38") AFF. Handrail diameter is 2" (1-1/4" to 1-1/2"). Handrail is 2" (1-1/2") from the wall. 4 sets of stairs with same issue.

| Floor A       | AUD                                                                                                                                  |                                       |
|---------------|--------------------------------------------------------------------------------------------------------------------------------------|---------------------------------------|
| 6 - 7         | Stairway                                                                                                                             | Priority: 2                           |
| Install tr    | ead striping                                                                                                                         | \$240                                 |
| Notes:        | Indicator stripes are not contrasting. There                                                                                         | are 16 risers.                        |
| State:        | 1127B.4, 1133B.4.4                                                                                                                   |                                       |
| Federal:      | -                                                                                                                                    |                                       |
| Repair s      | tair nosings                                                                                                                         | \$6,000                               |
| Notes:        | Risers are open. There are 16 risers.                                                                                                |                                       |
| State:        | 1133B.4.5.3                                                                                                                          |                                       |
| Federal:      | 4.9.2                                                                                                                                |                                       |
| Install o     | r modify handrails                                                                                                                   | \$7,600                               |
| Notes:        | Extensions at the top and bottom are not pr 32" (34" to 38") AFF. Handrail diameter is 2                                             | •                                     |
| State:        | 1133B.4.2.1, 1133B.4.2.2, 1133B.4.2.6                                                                                                |                                       |
| Federal:      | 4.26.2, 4.9.4 #2, 4.9.4 #5                                                                                                           |                                       |
| 7 - 1         | Hazard                                                                                                                               | Priority: 2                           |
| Remove        | overhanging or protruding objects                                                                                                    | \$2,800                               |
| Notes:        | Objects protrude 15" (4" max) into walkways locations inside the arena, between the 1st underneath the hazard so that it is cane det | and 2nd seating levels. Put something |
| State:        | 1133B.8.6.1                                                                                                                          |                                       |
| Federal:      | 4.4.1                                                                                                                                |                                       |
| <b>27 - 1</b> | Auditorium                                                                                                                           | Priority: 2                           |
| Provide       | an accessible path of travel                                                                                                         | \$2,000                               |
| Notes:        | An accessible route does not connect whee seating. Access is provided through Valdez                                                 | . •                                   |
| State:        | 1104B.3.10                                                                                                                           |                                       |
| Federal:      | 1104B.3.13, 4.33.3                                                                                                                   |                                       |
| Provide       | accessible seating                                                                                                                   | \$13,500                              |
| Notes:        | 11,300 total seats. There are 22 wheelchair there are 96 wheelchair seats. 114 total who additional wheelchair seats.                | 9.                                    |
|               |                                                                                                                                      |                                       |
| State:        | 1104B.3.4, 1104B.3.5, 1104B.3.6                                                                                                      |                                       |

| Floor Balcony                                                                               |                                      |
|---------------------------------------------------------------------------------------------|--------------------------------------|
| 7 - 1 Hazard                                                                                | Priority: 2                          |
| Remove overhanging or protruding objects                                                    | \$100                                |
| Notes: Sanitary napkin dispenser protrudes 6-1/2" (4" to 80" max) above the finished floor. | max) and is 39-1/2" (not between 27" |
| State: 1133B.8.6.1                                                                          |                                      |
| Federal: 4.4.1                                                                              |                                      |
| 8 - 1 Door/Gate                                                                             | Priority: 2                          |
| Adjust door closer                                                                          | \$100                                |
| Notes: Operating effort is 14 lbs (5 lbs max).                                              |                                      |
| State: 1133B.2.5                                                                            |                                      |
| Federal: 4.13.11                                                                            |                                      |
| Enlarge door opening                                                                        | \$3,500                              |
| Notes: Width of clear opening is 26" (32" min).                                             |                                      |
| State: 1133B.2.2, 1133B.2.3                                                                 |                                      |
| Federal: 4.13.5                                                                             |                                      |
| Install or modify permanent room signs                                                      | \$250                                |
| Notes: There is an exit sign but Braille is not provided                                    |                                      |
| State: -                                                                                    |                                      |
| Federal: 1117B.5.7, 4.30.6                                                                  |                                      |
| 8 - 2 Door/Gate                                                                             | Priority: 2                          |
| Adjust door closer                                                                          | \$100                                |
| Notes: Operating effort is 13 lbs (5 lbs max).                                              |                                      |
| State: 1133B.2.5                                                                            |                                      |
| Federal: 4.13.11                                                                            |                                      |
| Enlarge door opening                                                                        | \$3,500                              |
| Notes: Width of clear opening is 26" (32" min).                                             |                                      |
| State: 1133B.2.2, 1133B.2.3                                                                 |                                      |
| Federal: 4.13.5                                                                             |                                      |
| 8 - 3 Door/Gate                                                                             | Priority: 2                          |
| Adjust door closer                                                                          | \$100                                |
| Notes: Operating effort is 10 lbs (5 lbs max).                                              |                                      |
| State: 1133B.2.5                                                                            |                                      |
| Federal: 4.13.11                                                                            |                                      |
| Enlarge door opening                                                                        | \$3,500                              |
| Notes: Width of clear opening is 26" (32" min).                                             |                                      |
| State: 1133B.2.2, 1133B.2.3                                                                 |                                      |
|                                                                                             |                                      |