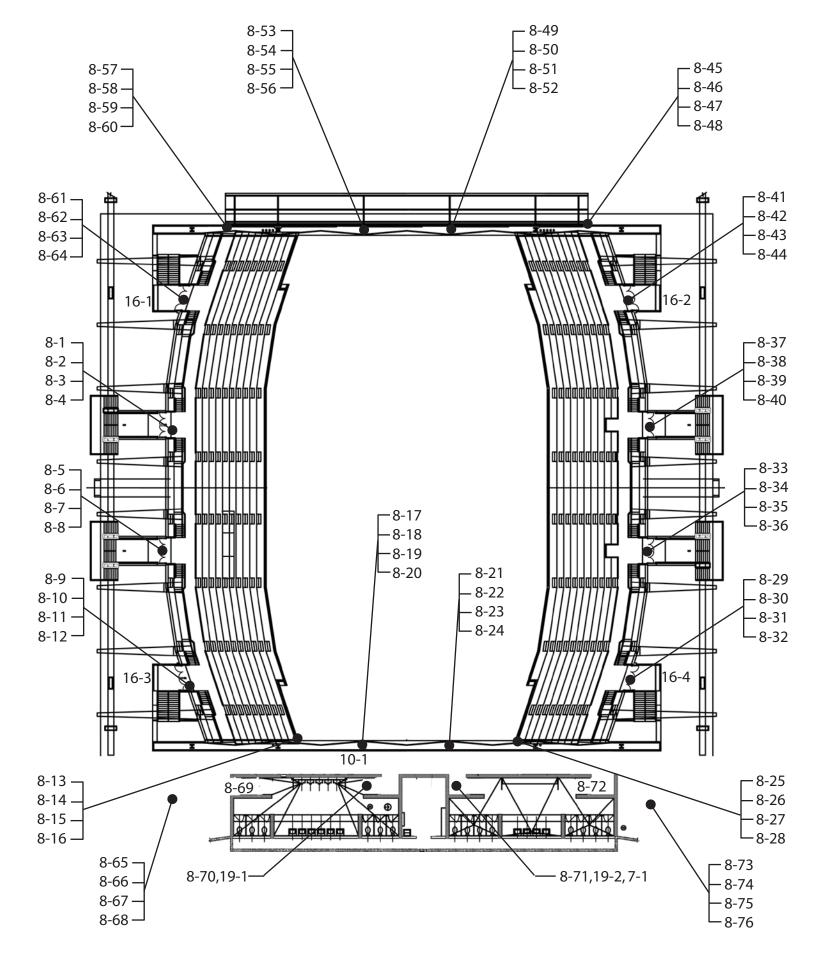

| Floor Balcony                                                                               |                                      |
|---------------------------------------------------------------------------------------------|--------------------------------------|
| 7 - 1 Hazard                                                                                | Priority: 2                          |
| Remove overhanging or protruding objects                                                    | \$100                                |
| Notes: Sanitary napkin dispenser protrudes 6-1/2" (4" to 80" max) above the finished floor. | max) and is 39-1/2" (not between 27" |
| State: 1133B.8.6.1                                                                          |                                      |
| Federal: 4.4.1                                                                              |                                      |
| 8 - 1 Door/Gate                                                                             | Priority: 2                          |
| Adjust door closer                                                                          | \$100                                |
| Notes: Operating effort is 14 lbs (5 lbs max).                                              |                                      |
| State: 1133B.2.5                                                                            |                                      |
| Federal: 4.13.11                                                                            |                                      |
| Enlarge door opening                                                                        | \$3,500                              |
| Notes: Width of clear opening is 26" (32" min).                                             |                                      |
| State: 1133B.2.2, 1133B.2.3                                                                 |                                      |
| Federal: 4.13.5                                                                             |                                      |
| Install or modify permanent room signs                                                      | \$250                                |
| Notes: There is an exit sign but Braille is not provided                                    |                                      |
| State: -                                                                                    |                                      |
| Federal: 1117B.5.7, 4.30.6                                                                  |                                      |
| 8 - 2 Door/Gate                                                                             | Priority: 2                          |
| Adjust door closer                                                                          | \$100                                |
| Notes: Operating effort is 13 lbs (5 lbs max).                                              |                                      |
| State: 1133B.2.5                                                                            |                                      |
| Federal: 4.13.11                                                                            |                                      |
| Enlarge door opening                                                                        | \$3,500                              |
| Notes: Width of clear opening is 26" (32" min).                                             |                                      |
| State: 1133B.2.2, 1133B.2.3                                                                 |                                      |
| Federal: 4.13.5                                                                             |                                      |
| 8 - 3 Door/Gate                                                                             | Priority: 2                          |
| Adjust door closer                                                                          | \$100                                |
| Notes: Operating effort is 10 lbs (5 lbs max).                                              |                                      |
| State: 1133B.2.5                                                                            |                                      |
| Federal: 4.13.11                                                                            |                                      |
| Enlarge door opening                                                                        | \$3,500                              |
| Notes: Width of clear opening is 26" (32" min).                                             |                                      |
| State: 1133B.2.2, 1133B.2.3                                                                 |                                      |
|                                                                                             |                                      |

| Floor Balcony                                             |             |         |
|-----------------------------------------------------------|-------------|---------|
| 8 - 4 Door/Gate                                           | Priority: 2 |         |
| Adjust door closer                                        |             | \$100   |
| Notes: Operating effort is 12 lbs (5 lbs max).            |             |         |
| State: 1133B.2.5                                          |             |         |
| Federal: 4.13.11                                          |             |         |
| Enlarge door opening                                      |             | \$3,500 |
| Notes: Width of clear opening is 26" (32" min).           |             |         |
| State: 1133B.2.2, 1133B.2.3                               |             |         |
| Federal: 4.13.5                                           |             |         |
| 8 - 5 Door/Gate                                           | Priority: 2 |         |
| Adjust door closer                                        |             | \$100   |
| Notes: Operating effort is 15 lbs (5 lbs max).            |             |         |
| State: 1133B.2.5                                          |             |         |
| Federal: 4.13.11                                          |             |         |
| Enlarge door opening                                      |             | \$3,500 |
| Notes: Width of clear opening is 26" (32" min).           |             |         |
| State: 1133B.2.2, 1133B.2.3                               |             |         |
| Federal: 4.13.5                                           |             |         |
| Install or modify permanent room signs                    |             | \$250   |
| Notes: There is an exit sign but Braille is not provided. |             |         |
| State: -                                                  |             |         |
| Federal: 1117B.5.7, 4.30.6                                |             |         |
| 8 - 6 Door/Gate                                           | Priority: 2 |         |
| Adjust door closer                                        |             | \$100   |
| Notes: Operating effort is 13 lbs (5 lbs max).            |             |         |
| State: 1133B.2.5                                          |             |         |
| Federal: 4.13.11                                          |             |         |
| Enlarge door opening                                      |             | \$3,500 |
| Notes: Width of clear opening is 26" (32" min).           |             |         |
| State: 1133B.2.2, 1133B.2.3                               |             |         |
| Federal: 4.13.5                                           |             |         |

| Floor Balcony                                             |             |
|-----------------------------------------------------------|-------------|
| 8 - 7 Door/Gate                                           | Priority: 2 |
| Adjust door closer                                        | \$100       |
| Notes: Operating effort is 14 lbs (5 lbs max).            |             |
| State: 1133B.2.5                                          |             |
| Federal: 4.13.11                                          |             |
| Enlarge door opening                                      | \$3,500     |
| Notes: Width of clear opening is 26" (32" min).           |             |
| State: 1133B.2.2, 1133B.2.3                               |             |
| Federal: 4.13.5                                           |             |
| 8 - 8 Door/Gate                                           | Priority: 2 |
| Adjust door closer                                        | \$100       |
| Notes: Operating effort is 15 lbs (5 lbs max).            |             |
| State: 1133B.2.5                                          |             |
| Federal: 4.13.11                                          |             |
| Enlarge door opening                                      | \$3,500     |
| Notes: Width of clear opening is 26" (32" min).           |             |
| State: 1133B.2.2, 1133B.2.3                               |             |
| Federal: 4.13.5                                           |             |
| 8 - 9 Door/Gate                                           | Priority: 2 |
| Adjust door closer                                        | \$100       |
| Notes: Operating effort is 12 lbs (5 lbs max).            |             |
| State: 1133B.2.5                                          |             |
| Federal: 4.13.11                                          |             |
| Enlarge door opening                                      | \$3,500     |
| Notes: Width of clear opening is 26" (32" min).           |             |
| State: 1133B.2.2, 1133B.2.3                               |             |
| Federal: 4.13.5                                           |             |
| Install or modify permanent room signs                    | \$250       |
| Notes: There is an exit sign but Braille is not provided. |             |
| State: -                                                  |             |
| Federal: 1117B.5.7, 4.30.6                                |             |