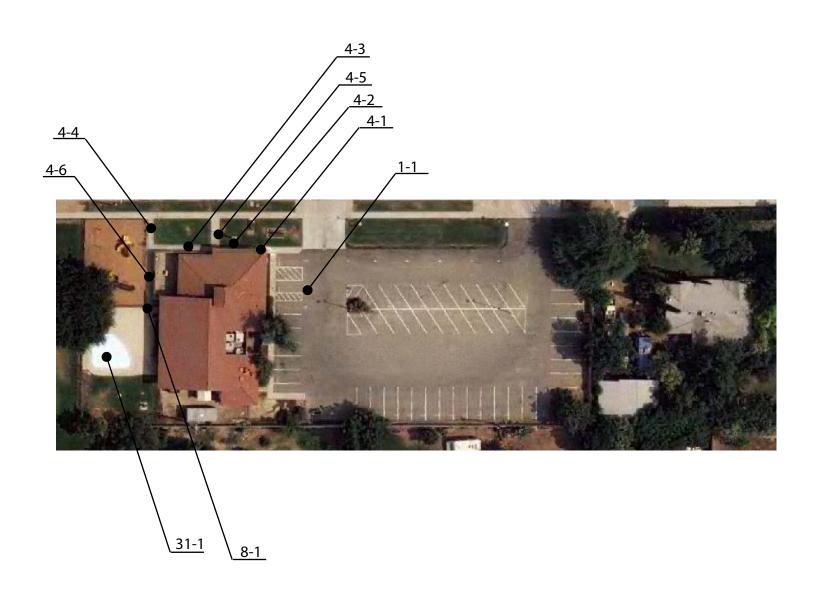

| Floor Balcony                                                                               |                                      |
|---------------------------------------------------------------------------------------------|--------------------------------------|
| 7 - 1 Hazard                                                                                | Priority: 2                          |
| Remove overhanging or protruding objects                                                    | \$100                                |
| Notes: Sanitary napkin dispenser protrudes 6-1/2" (4" to 80" max) above the finished floor. | max) and is 39-1/2" (not between 27" |
| State: 1133B.8.6.1                                                                          |                                      |
| Federal: 4.4.1                                                                              |                                      |
| 8 - 1 Door/Gate                                                                             | Priority: 2                          |
| Adjust door closer                                                                          | \$100                                |
| Notes: Operating effort is 14 lbs (5 lbs max).                                              |                                      |
| State: 1133B.2.5                                                                            |                                      |
| Federal: 4.13.11                                                                            |                                      |
| Enlarge door opening                                                                        | \$3,500                              |
| Notes: Width of clear opening is 26" (32" min).                                             |                                      |
| State: 1133B.2.2, 1133B.2.3                                                                 |                                      |
| Federal: 4.13.5                                                                             |                                      |
| Install or modify permanent room signs                                                      | \$250                                |
| Notes: There is an exit sign but Braille is not provided                                    |                                      |
| State: -                                                                                    |                                      |
| Federal: 1117B.5.7, 4.30.6                                                                  |                                      |
| 8 - 2 Door/Gate                                                                             | Priority: 2                          |
| Adjust door closer                                                                          | \$100                                |
| Notes: Operating effort is 13 lbs (5 lbs max).                                              |                                      |
| State: 1133B.2.5                                                                            |                                      |
| Federal: 4.13.11                                                                            |                                      |
| Enlarge door opening                                                                        | \$3,500                              |
| Notes: Width of clear opening is 26" (32" min).                                             |                                      |
| State: 1133B.2.2, 1133B.2.3                                                                 |                                      |
| Federal: 4.13.5                                                                             |                                      |
| 8 - 3 Door/Gate                                                                             | Priority: 2                          |
| Adjust door closer                                                                          | \$100                                |
| Notes: Operating effort is 10 lbs (5 lbs max).                                              |                                      |
| State: 1133B.2.5                                                                            |                                      |
| Federal: 4.13.11                                                                            |                                      |
| Enlarge door opening                                                                        | \$3,500                              |
| Notes: Width of clear opening is 26" (32" min).                                             |                                      |
| State: 1133B.2.2, 1133B.2.3                                                                 |                                      |
|                                                                                             |                                      |