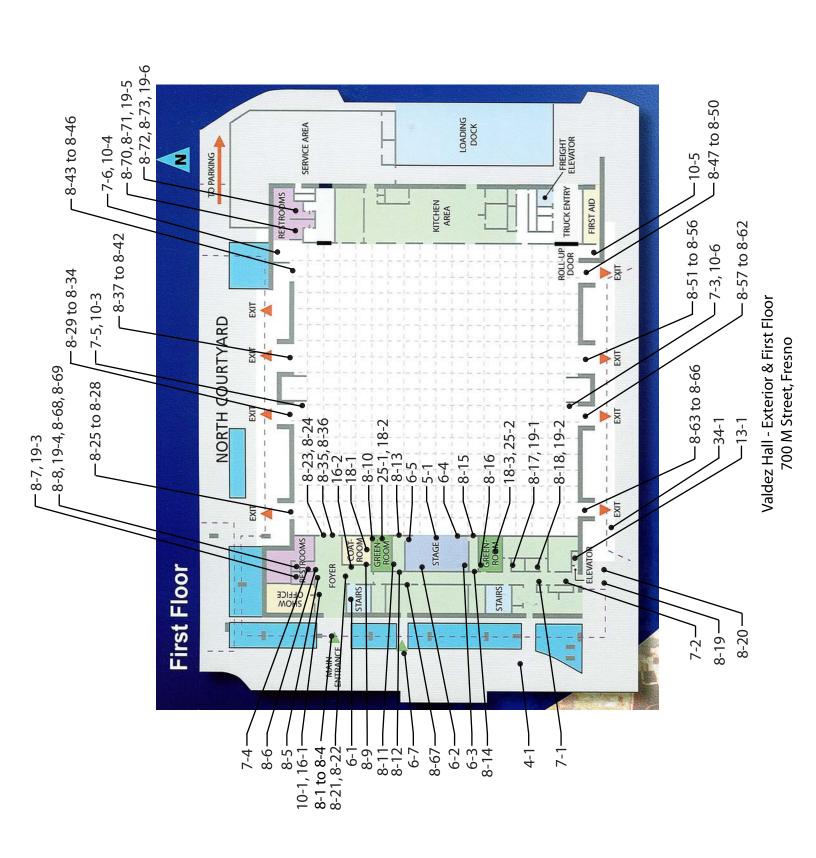

Selland Arena - Auditorium 700 M Street, Fresno

Selland Arena (SA)

Floor AUD
6 - 1 Stairway Priority: 2

Install tread striping \$3,840

Notes: Indicator stripes are faded. There are 8 risers per set. There are 32 sets with the same issue.

State: 1133B.4.4

Federal: -

Replace stairs \$0

Notes: Tread width is 10" (11" min). Risers are 7-1/2" (7" max) high. There are 8 risers per set. There are 32 sets of the same staircase with the same issue.

# Install or modify handrails

\$140,800

Notes: Top extensions are only provided on one side. Handrail diameter is 2" (1-1/4" to 1-

1/2"). Handrails are 2-1/4" (1-1/2") from the wall. There is a total of 32 sets of

#### **6 - 2** Stairway Priority: 2

Replace stairs \$0

Notes: Tread width is 10" (11" min). Risers are 8" (4" to 7") high. There is a total of 16 risers per set. There are 4 sets of stairs with the same issues.

#### Install or modify handrails

\$30,400

Notes: The outer handrails are not continuous. Extensions at the top are not provided.

Handrail top surface is mounted 31" (34" to 38") AFF. Handrail diameter is 2" (1-1/4" to 1-1/2"). Handrail is 2" (1-1/2") from the wall. 4 sets of stairs with same issue.

State: 1133B.4.1.1, 1133B.4.2.1, 1133B.4.2.2, 1133B.4.2.5, 1133B.4.2.6

Federal: 4.26.2, 4.9.4, 4.9.4 #2, 4.9.4 #3, 4.9.4 #5

Selland Arena (SA)

| Floor     | AUD                                                                                                                                                     |                                       |
|-----------|---------------------------------------------------------------------------------------------------------------------------------------------------------|---------------------------------------|
| 6 - 3     | Stairway                                                                                                                                                | Priority: 2                           |
| Install t | read striping                                                                                                                                           | \$1,440                               |
| Notes:    | Indicator stripes are faded. There are 12 risers p same issue.                                                                                          | per set. There are 8 sets with the    |
| State:    | 1133B.4.4                                                                                                                                               |                                       |
| Federal:  | -                                                                                                                                                       |                                       |
| Replace   | stairs                                                                                                                                                  | \$0                                   |
| Notes:    | Width of stair is 35" (44" min). Tread width is 10-<br>per set. There are 8 sets of the same staircase v                                                |                                       |
| State:    | 1007.3, 1009.1, 1133B.4.5.3                                                                                                                             |                                       |
| Federal:  | 4.9.2                                                                                                                                                   |                                       |
| Install c | r modify handrails                                                                                                                                      | \$48,000                              |
| Notes:    | Handrail with continuous gripping surface is only bottom extensions are only provided on one side 1-1/2"). There is a total of 8 sets of handrails with | e. Handrail diameter is 2" (1-1/4" to |
| State:    | 1133B.4.1.1, 1133B.4.2.2, 1133B.4.2.5, 1133B.4                                                                                                          | 4.2.6                                 |
| Federal:  | 4.26.2, 4.9.4, 4.9.4 #2, 4.9.4 #3                                                                                                                       |                                       |
| 6 - 4     | Stairway                                                                                                                                                | Priority: 2                           |
| Install t | read striping                                                                                                                                           | \$240                                 |
| Notes:    | Indicator stripes are not contrasting. There are 1                                                                                                      | 6 risers.                             |
| State:    | 1127B.4, 1133B.4.4                                                                                                                                      |                                       |
| Federal:  | -                                                                                                                                                       |                                       |
| Repair s  | stair nosings                                                                                                                                           | \$6,000                               |
| Notes:    | Risers are open. There are 16 risers.                                                                                                                   |                                       |
| State:    | 1133B.4.5.3                                                                                                                                             |                                       |
| Federal   | 4.9.2                                                                                                                                                   |                                       |
| Install c | r modify handrails                                                                                                                                      | \$7,600                               |
| Notes:    | Extensions at the top and bottom are not provide 31" (34" to 38") AFF. Handrail diameter is 2" (1-2)                                                    | ed. Handrail top surface is mounted   |
| State:    | 1133B.4.2.1, 1133B.4.2.2, 1133B.4.2.6                                                                                                                   |                                       |
|           |                                                                                                                                                         |                                       |

Federal: 4.26.2, 4.9.4 #2, 4.9.4 #5

| Floor A    | AUD                                                                                                                |             |
|------------|--------------------------------------------------------------------------------------------------------------------|-------------|
| 6 - 5      | Stairway                                                                                                           | Priority: 2 |
| Install to | ead striping                                                                                                       | \$240       |
| Notes:     | Indicator stripes are not contrasting. There are 16 risers                                                         |             |
| State:     | 1127B.4, 1133B.4.4                                                                                                 |             |
| Federal:   | -                                                                                                                  |             |
| Repair s   | tair nosings                                                                                                       | \$6,000     |
| Notes:     | Risers are open. There are 16 risers.                                                                              |             |
| State:     | 1133B.4.5.3                                                                                                        |             |
| Federal:   | 4.9.2                                                                                                              |             |
| Install o  | r modify handrails                                                                                                 | \$7,600     |
| Notes:     | Extensions at the top and bottom are not provided. Hand 32" (34" to 38") AFF. Handrail diameter is 2" (1-1/4" to 1 | •           |
| State:     | 1133B.4.2.1, 1133B.4.2.2, 1133B.4.2.6                                                                              |             |
| Federal:   | 4.26.2, 4.9.4 #2, 4.9.4 #5                                                                                         |             |
| 6 - 6      | Stairway                                                                                                           | Priority: 2 |
| Install to | ead striping                                                                                                       | \$240       |
| Notes:     | Indicator stripes are not contrasting. There are 16 risers                                                         |             |
| State:     | 1127B.4, 1133B.4.4                                                                                                 |             |
| Federal:   | -                                                                                                                  |             |
| Repair s   | tair nosings                                                                                                       | \$6,000     |
| Notes:     | Risers are open. There are 16 risers.                                                                              |             |
| State:     | 1133B.4.5.3                                                                                                        |             |
| Federal:   | 4.9.2                                                                                                              |             |
| Install o  | r modify handrails                                                                                                 | \$7,600     |
| Notes:     | Extensions at the top and bottom are not provided. Hand 31" (34" to 38") AFF. Handrail diameter is 2" (1-1/4" to 1 | •           |
| State:     | 1133B.4.2.1, 1133B.4.2.2, 1133B.4.2.6                                                                              |             |
| Federal:   | 4.26.2, 4.9.4 #2, 4.9.4 #5                                                                                         |             |

| Floor A       | AUD                                                                                                                                  |                                       |
|---------------|--------------------------------------------------------------------------------------------------------------------------------------|---------------------------------------|
| 6 - 7         | Stairway                                                                                                                             | Priority: 2                           |
| Install tr    | ead striping                                                                                                                         | \$240                                 |
| Notes:        | Indicator stripes are not contrasting. There                                                                                         | are 16 risers.                        |
| State:        | 1127B.4, 1133B.4.4                                                                                                                   |                                       |
| Federal:      | -                                                                                                                                    |                                       |
| Repair s      | tair nosings                                                                                                                         | \$6,000                               |
| Notes:        | Risers are open. There are 16 risers.                                                                                                |                                       |
| State:        | 1133B.4.5.3                                                                                                                          |                                       |
| Federal:      | 4.9.2                                                                                                                                |                                       |
| Install o     | r modify handrails                                                                                                                   | \$7,600                               |
| Notes:        | Extensions at the top and bottom are not pr 32" (34" to 38") AFF. Handrail diameter is 2                                             | •                                     |
| State:        | 1133B.4.2.1, 1133B.4.2.2, 1133B.4.2.6                                                                                                |                                       |
| Federal:      | 4.26.2, 4.9.4 #2, 4.9.4 #5                                                                                                           |                                       |
| 7 - 1         | Hazard                                                                                                                               | Priority: 2                           |
| Remove        | overhanging or protruding objects                                                                                                    | \$2,800                               |
| Notes:        | Objects protrude 15" (4" max) into walkways locations inside the arena, between the 1st underneath the hazard so that it is cane det | and 2nd seating levels. Put something |
| State:        | 1133B.8.6.1                                                                                                                          |                                       |
| Federal:      | 4.4.1                                                                                                                                |                                       |
| <b>27 - 1</b> | Auditorium                                                                                                                           | Priority: 2                           |
| Provide       | an accessible path of travel                                                                                                         | \$2,000                               |
| Notes:        | An accessible route does not connect whee seating. Access is provided through Valdez                                                 | . •                                   |
| State:        | 1104B.3.10                                                                                                                           |                                       |
| Federal:      | 1104B.3.13, 4.33.3                                                                                                                   |                                       |
| Provide       | accessible seating                                                                                                                   | \$13,500                              |
| Notes:        | 11,300 total seats. There are 22 wheelchair there are 96 wheelchair seats. 114 total who additional wheelchair seats.                | 9.                                    |
|               |                                                                                                                                      |                                       |
| State:        | 1104B.3.4, 1104B.3.5, 1104B.3.6                                                                                                      |                                       |

| Floor Balcony                                                                               |                                      |
|---------------------------------------------------------------------------------------------|--------------------------------------|
| 7 - 1 Hazard                                                                                | Priority: 2                          |
| Remove overhanging or protruding objects                                                    | \$100                                |
| Notes: Sanitary napkin dispenser protrudes 6-1/2" (4" to 80" max) above the finished floor. | max) and is 39-1/2" (not between 27" |
| State: 1133B.8.6.1                                                                          |                                      |
| Federal: 4.4.1                                                                              |                                      |
| 8 - 1 Door/Gate                                                                             | Priority: 2                          |
| Adjust door closer                                                                          | \$100                                |
| Notes: Operating effort is 14 lbs (5 lbs max).                                              |                                      |
| State: 1133B.2.5                                                                            |                                      |
| Federal: 4.13.11                                                                            |                                      |
| Enlarge door opening                                                                        | \$3,500                              |
| Notes: Width of clear opening is 26" (32" min).                                             |                                      |
| State: 1133B.2.2, 1133B.2.3                                                                 |                                      |
| Federal: 4.13.5                                                                             |                                      |
| Install or modify permanent room signs                                                      | \$250                                |
| Notes: There is an exit sign but Braille is not provided                                    |                                      |
| State: -                                                                                    |                                      |
| Federal: 1117B.5.7, 4.30.6                                                                  |                                      |
| 8 - 2 Door/Gate                                                                             | Priority: 2                          |
| Adjust door closer                                                                          | \$100                                |
| Notes: Operating effort is 13 lbs (5 lbs max).                                              |                                      |
| State: 1133B.2.5                                                                            |                                      |
| Federal: 4.13.11                                                                            |                                      |
| Enlarge door opening                                                                        | \$3,500                              |
| Notes: Width of clear opening is 26" (32" min).                                             |                                      |
| State: 1133B.2.2, 1133B.2.3                                                                 |                                      |
| Federal: 4.13.5                                                                             |                                      |
| 8 - 3 Door/Gate                                                                             | Priority: 2                          |
| Adjust door closer                                                                          | \$100                                |
| Notes: Operating effort is 10 lbs (5 lbs max).                                              |                                      |
| State: 1133B.2.5                                                                            |                                      |
| Federal: 4.13.11                                                                            |                                      |
| Enlarge door opening                                                                        | \$3,500                              |
| Notes: Width of clear opening is 26" (32" min).                                             |                                      |
| State: 1133B.2.2, 1133B.2.3                                                                 |                                      |
|                                                                                             |                                      |