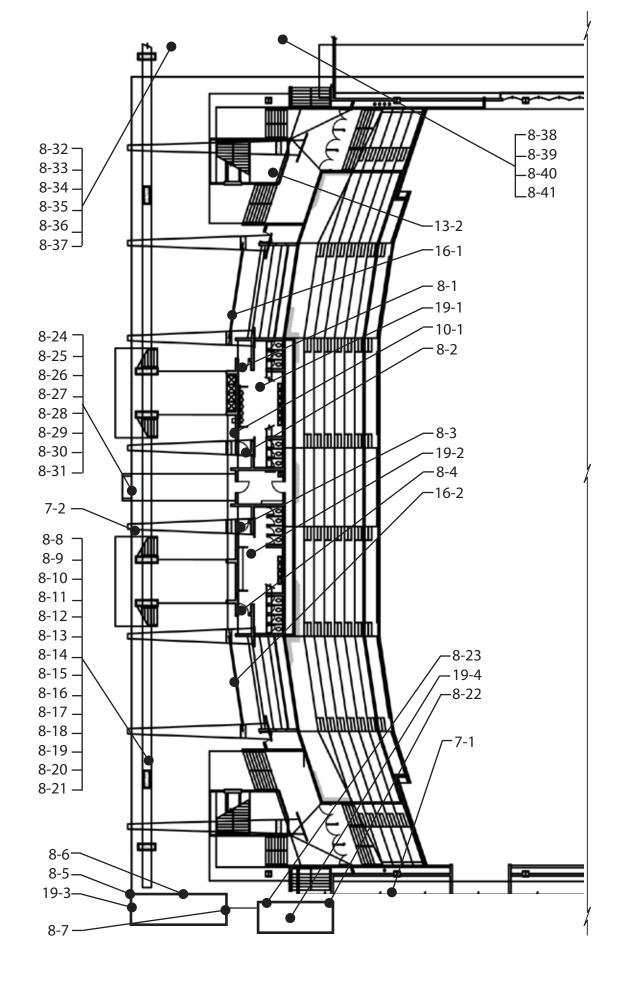

| Floor Balcony                                                                               |                                      |
|---------------------------------------------------------------------------------------------|--------------------------------------|
| 7 - 1 Hazard                                                                                | Priority: 2                          |
| Remove overhanging or protruding objects                                                    | \$100                                |
| Notes: Sanitary napkin dispenser protrudes 6-1/2" (4" to 80" max) above the finished floor. | max) and is 39-1/2" (not between 27" |
| State: 1133B.8.6.1                                                                          |                                      |
| Federal: 4.4.1                                                                              |                                      |
| 8 - 1 Door/Gate                                                                             | Priority: 2                          |
| Adjust door closer                                                                          | \$100                                |
| Notes: Operating effort is 14 lbs (5 lbs max).                                              |                                      |
| State: 1133B.2.5                                                                            |                                      |
| Federal: 4.13.11                                                                            |                                      |
| Enlarge door opening                                                                        | \$3,500                              |
| Notes: Width of clear opening is 26" (32" min).                                             |                                      |
| State: 1133B.2.2, 1133B.2.3                                                                 |                                      |
| Federal: 4.13.5                                                                             |                                      |
| Install or modify permanent room signs                                                      | \$250                                |
| Notes: There is an exit sign but Braille is not provided                                    |                                      |
| State: -                                                                                    |                                      |
| Federal: 1117B.5.7, 4.30.6                                                                  |                                      |
| 8 - 2 Door/Gate                                                                             | Priority: 2                          |
| Adjust door closer                                                                          | \$100                                |
| Notes: Operating effort is 13 lbs (5 lbs max).                                              |                                      |
| State: 1133B.2.5                                                                            |                                      |
| Federal: 4.13.11                                                                            |                                      |
| Enlarge door opening                                                                        | \$3,500                              |
| Notes: Width of clear opening is 26" (32" min).                                             |                                      |
| State: 1133B.2.2, 1133B.2.3                                                                 |                                      |
| Federal: 4.13.5                                                                             |                                      |
| 8 - 3 Door/Gate                                                                             | Priority: 2                          |
| Adjust door closer                                                                          | \$100                                |
| Notes: Operating effort is 10 lbs (5 lbs max).                                              |                                      |
| State: 1133B.2.5                                                                            |                                      |
| Federal: 4.13.11                                                                            |                                      |
| Enlarge door opening                                                                        | \$3,500                              |
| Notes: Width of clear opening is 26" (32" min).                                             |                                      |
| State: 1133B.2.2, 1133B.2.3                                                                 |                                      |
|                                                                                             |                                      |

| Floor Balcony                                             |             |         |
|-----------------------------------------------------------|-------------|---------|
| 8 - 4 Door/Gate                                           | Priority: 2 |         |
| Adjust door closer                                        |             | \$100   |
| Notes: Operating effort is 12 lbs (5 lbs max).            |             |         |
| State: 1133B.2.5                                          |             |         |
| Federal: 4.13.11                                          |             |         |
| Enlarge door opening                                      |             | \$3,500 |
| Notes: Width of clear opening is 26" (32" min).           |             |         |
| State: 1133B.2.2, 1133B.2.3                               |             |         |
| Federal: 4.13.5                                           |             |         |
| 8 - 5 Door/Gate                                           | Priority: 2 |         |
| Adjust door closer                                        |             | \$100   |
| Notes: Operating effort is 15 lbs (5 lbs max).            |             |         |
| State: 1133B.2.5                                          |             |         |
| Federal: 4.13.11                                          |             |         |
| Enlarge door opening                                      |             | \$3,500 |
| Notes: Width of clear opening is 26" (32" min).           |             |         |
| State: 1133B.2.2, 1133B.2.3                               |             |         |
| Federal: 4.13.5                                           |             |         |
| Install or modify permanent room signs                    |             | \$250   |
| Notes: There is an exit sign but Braille is not provided. |             |         |
| State: -                                                  |             |         |
| Federal: 1117B.5.7, 4.30.6                                |             |         |
| 8 - 6 Door/Gate                                           | Priority: 2 |         |
| Adjust door closer                                        |             | \$100   |
| Notes: Operating effort is 13 lbs (5 lbs max).            |             |         |
| State: 1133B.2.5                                          |             |         |
| Federal: 4.13.11                                          |             |         |
| Enlarge door opening                                      |             | \$3,500 |
| Notes: Width of clear opening is 26" (32" min).           |             |         |
| State: 1133B.2.2, 1133B.2.3                               |             |         |
| Federal: 4.13.5                                           |             |         |

| Floor Balcony                                             |             |
|-----------------------------------------------------------|-------------|
| 8 - 7 Door/Gate                                           | Priority: 2 |
| Adjust door closer                                        | \$100       |
| Notes: Operating effort is 14 lbs (5 lbs max).            |             |
| State: 1133B.2.5                                          |             |
| Federal: 4.13.11                                          |             |
| Enlarge door opening                                      | \$3,500     |
| Notes: Width of clear opening is 26" (32" min).           |             |
| State: 1133B.2.2, 1133B.2.3                               |             |
| Federal: 4.13.5                                           |             |
| 8 - 8 Door/Gate                                           | Priority: 2 |
| Adjust door closer                                        | \$100       |
| Notes: Operating effort is 15 lbs (5 lbs max).            |             |
| State: 1133B.2.5                                          |             |
| Federal: 4.13.11                                          |             |
| Enlarge door opening                                      | \$3,500     |
| Notes: Width of clear opening is 26" (32" min).           |             |
| State: 1133B.2.2, 1133B.2.3                               |             |
| Federal: 4.13.5                                           |             |
| 8 - 9 Door/Gate                                           | Priority: 2 |
| Adjust door closer                                        | \$100       |
| Notes: Operating effort is 12 lbs (5 lbs max).            |             |
| State: 1133B.2.5                                          |             |
| Federal: 4.13.11                                          |             |
| Enlarge door opening                                      | \$3,500     |
| Notes: Width of clear opening is 26" (32" min).           |             |
| State: 1133B.2.2, 1133B.2.3                               |             |
| Federal: 4.13.5                                           |             |
| Install or modify permanent room signs                    | \$250       |
| Notes: There is an exit sign but Braille is not provided. |             |
| State: -                                                  |             |
| Federal: 1117B.5.7, 4.30.6                                |             |