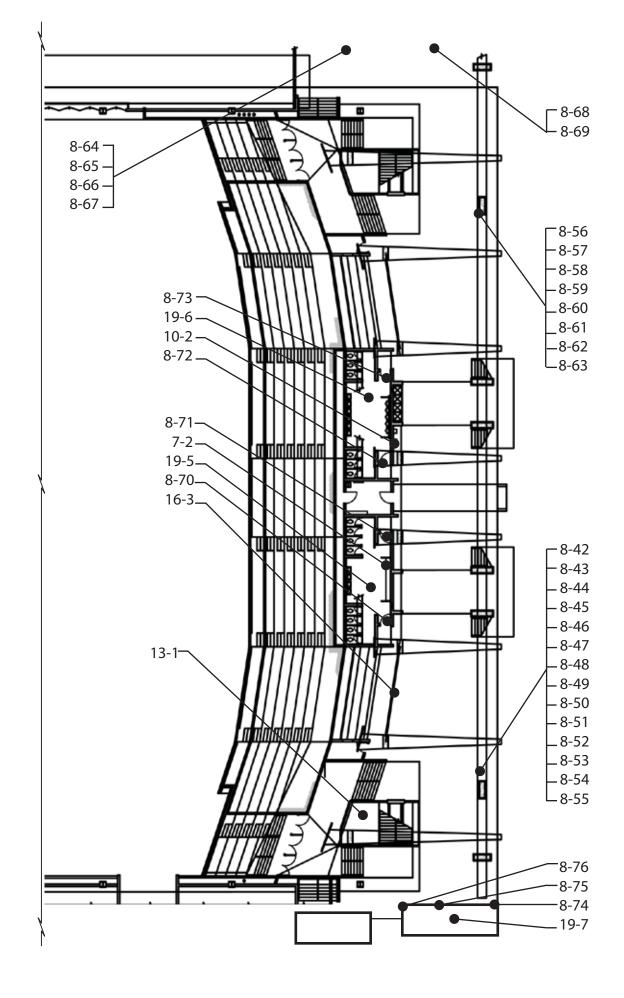

| Floor Balcony                                                                               |                                      |
|---------------------------------------------------------------------------------------------|--------------------------------------|
| 7 - 1 Hazard                                                                                | Priority: 2                          |
| Remove overhanging or protruding objects                                                    | \$100                                |
| Notes: Sanitary napkin dispenser protrudes 6-1/2" (4" to 80" max) above the finished floor. | max) and is 39-1/2" (not between 27" |
| State: 1133B.8.6.1                                                                          |                                      |
| Federal: 4.4.1                                                                              |                                      |
| 8 - 1 Door/Gate                                                                             | Priority: 2                          |
| Adjust door closer                                                                          | \$100                                |
| Notes: Operating effort is 14 lbs (5 lbs max).                                              |                                      |
| State: 1133B.2.5                                                                            |                                      |
| Federal: 4.13.11                                                                            |                                      |
| Enlarge door opening                                                                        | \$3,500                              |
| Notes: Width of clear opening is 26" (32" min).                                             |                                      |
| State: 1133B.2.2, 1133B.2.3                                                                 |                                      |
| Federal: 4.13.5                                                                             |                                      |
| Install or modify permanent room signs                                                      | \$250                                |
| Notes: There is an exit sign but Braille is not provided                                    |                                      |
| State: -                                                                                    |                                      |
| Federal: 1117B.5.7, 4.30.6                                                                  |                                      |
| 8 - 2 Door/Gate                                                                             | Priority: 2                          |
| Adjust door closer                                                                          | \$100                                |
| Notes: Operating effort is 13 lbs (5 lbs max).                                              |                                      |
| State: 1133B.2.5                                                                            |                                      |
| Federal: 4.13.11                                                                            |                                      |
| Enlarge door opening                                                                        | \$3,500                              |
| Notes: Width of clear opening is 26" (32" min).                                             |                                      |
| State: 1133B.2.2, 1133B.2.3                                                                 |                                      |
| Federal: 4.13.5                                                                             |                                      |
| 8 - 3 Door/Gate                                                                             | Priority: 2                          |
| Adjust door closer                                                                          | \$100                                |
| Notes: Operating effort is 10 lbs (5 lbs max).                                              |                                      |
| State: 1133B.2.5                                                                            |                                      |
| Federal: 4.13.11                                                                            |                                      |
| Enlarge door opening                                                                        | \$3,500                              |
| Notes: Width of clear opening is 26" (32" min).                                             |                                      |
| State: 1133B.2.2, 1133B.2.3                                                                 |                                      |
|                                                                                             |                                      |

| Floor Balcony                                             |             |         |
|-----------------------------------------------------------|-------------|---------|
| 8 - 4 Door/Gate                                           | Priority: 2 |         |
| Adjust door closer                                        |             | \$100   |
| Notes: Operating effort is 12 lbs (5 lbs max).            |             |         |
| State: 1133B.2.5                                          |             |         |
| Federal: 4.13.11                                          |             |         |
| Enlarge door opening                                      |             | \$3,500 |
| Notes: Width of clear opening is 26" (32" min).           |             |         |
| State: 1133B.2.2, 1133B.2.3                               |             |         |
| Federal: 4.13.5                                           |             |         |
| 8 - 5 Door/Gate                                           | Priority: 2 |         |
| Adjust door closer                                        |             | \$100   |
| Notes: Operating effort is 15 lbs (5 lbs max).            |             |         |
| State: 1133B.2.5                                          |             |         |
| Federal: 4.13.11                                          |             |         |
| Enlarge door opening                                      |             | \$3,500 |
| Notes: Width of clear opening is 26" (32" min).           |             |         |
| State: 1133B.2.2, 1133B.2.3                               |             |         |
| Federal: 4.13.5                                           |             |         |
| Install or modify permanent room signs                    |             | \$250   |
| Notes: There is an exit sign but Braille is not provided. |             |         |
| State: -                                                  |             |         |
| Federal: 1117B.5.7, 4.30.6                                |             |         |
| 8 - 6 Door/Gate                                           | Priority: 2 |         |
| Adjust door closer                                        |             | \$100   |
| Notes: Operating effort is 13 lbs (5 lbs max).            |             |         |
| State: 1133B.2.5                                          |             |         |
| Federal: 4.13.11                                          |             |         |
| Enlarge door opening                                      |             | \$3,500 |
| Notes: Width of clear opening is 26" (32" min).           |             |         |
| State: 1133B.2.2, 1133B.2.3                               |             |         |
| Federal: 4.13.5                                           |             |         |

| Floor Balcony                                             |             |
|-----------------------------------------------------------|-------------|
| 8 - 7 Door/Gate                                           | Priority: 2 |
| Adjust door closer                                        | \$100       |
| Notes: Operating effort is 14 lbs (5 lbs max).            |             |
| State: 1133B.2.5                                          |             |
| Federal: 4.13.11                                          |             |
| Enlarge door opening                                      | \$3,500     |
| Notes: Width of clear opening is 26" (32" min).           |             |
| State: 1133B.2.2, 1133B.2.3                               |             |
| Federal: 4.13.5                                           |             |
| 8 - 8 Door/Gate                                           | Priority: 2 |
| Adjust door closer                                        | \$100       |
| Notes: Operating effort is 15 lbs (5 lbs max).            |             |
| State: 1133B.2.5                                          |             |
| Federal: 4.13.11                                          |             |
| Enlarge door opening                                      | \$3,500     |
| Notes: Width of clear opening is 26" (32" min).           |             |
| State: 1133B.2.2, 1133B.2.3                               |             |
| Federal: 4.13.5                                           |             |
| 8 - 9 Door/Gate                                           | Priority: 2 |
| Adjust door closer                                        | \$100       |
| Notes: Operating effort is 12 lbs (5 lbs max).            |             |
| State: 1133B.2.5                                          |             |
| Federal: 4.13.11                                          |             |
| Enlarge door opening                                      | \$3,500     |
| Notes: Width of clear opening is 26" (32" min).           |             |
| State: 1133B.2.2, 1133B.2.3                               |             |
| Federal: 4.13.5                                           |             |
| Install or modify permanent room signs                    | \$250       |
| Notes: There is an exit sign but Braille is not provided. |             |
| State: -                                                  |             |
| Federal: 1117B.5.7, 4.30.6                                |             |