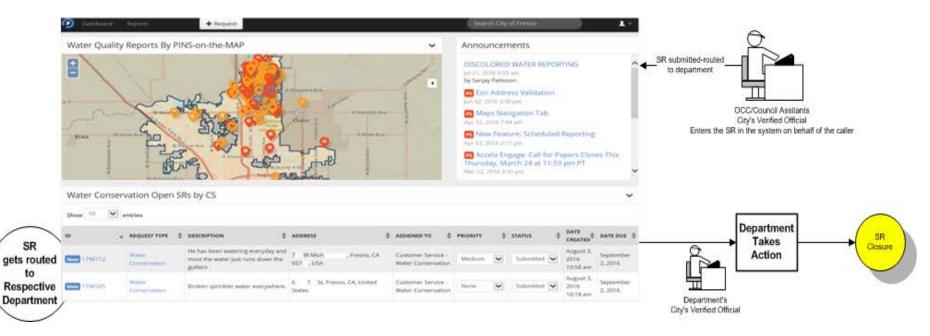

# Reporting

City is receiving useful data

- $\,\circ\,$  Track incoming request from a single repository
- Track/monitor overdue requests
- Identifying issues/resource shortages
- Track/audit service levels
- Identify trends, seasonal issues, opportunities, etc.