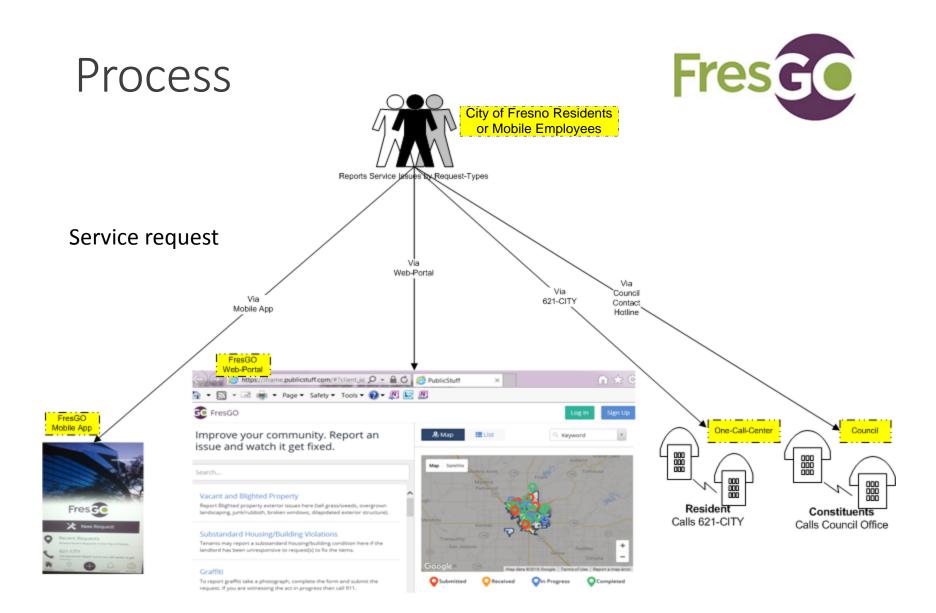

# Process (continued)

Service request received, logged and routed to proper department and appropriate action is taken/initiated