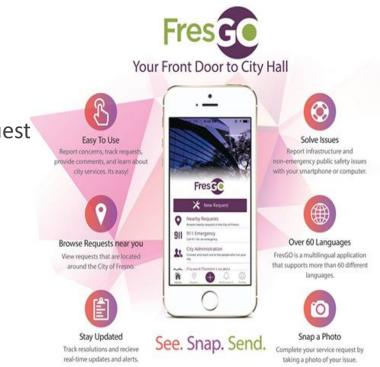

# Introduction

Launched to the Pubic June 2015

• FresGo – "Fresno on the Go"

### Mission

- Enhance Community Engagement
- Provide a mechanism for transparency
- Gain a better understanding of Citizen request

### Mobile application

- Citizen facing
- Mobile reporting
- Web reporting

## Features

- Service order system
- See recent requests
- Push notifications
- Service schedules