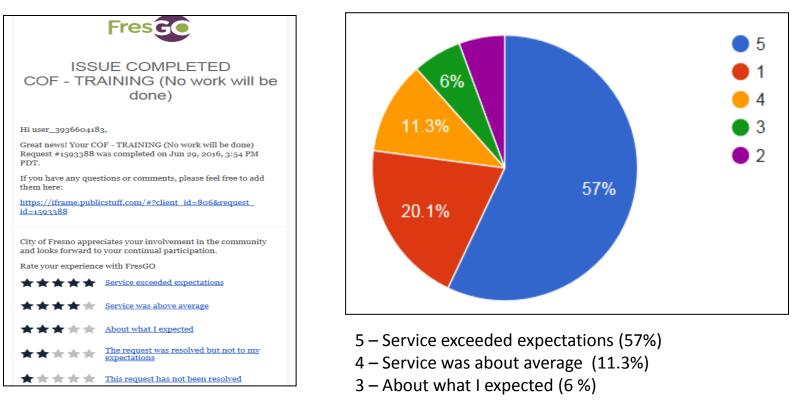

# Customer Response

- 2 The request was resolved but not to my expectations (5.6%)
- 1 The request has not been resolved (20.1%)