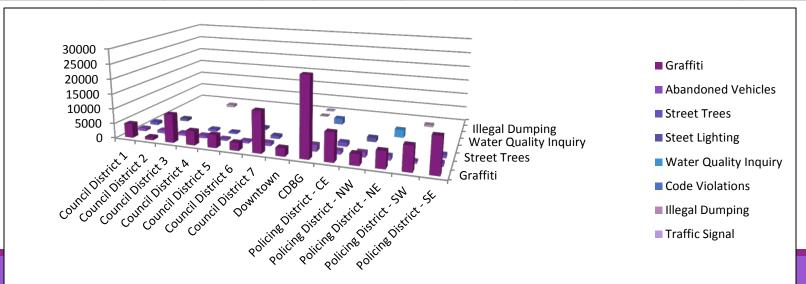

### Most Reported Issues (May 2015 – Dec 2016)

|                        |                 | <b>Abandoned</b> | <u>Street</u> | <u>Street</u>   | Water Quality  | <u>Code</u>       | Illegal        |                |
|------------------------|-----------------|------------------|---------------|-----------------|----------------|-------------------|----------------|----------------|
| By GEO Location        | <u>Graffiti</u> | <u>Vehicle</u>   | <u>Trees</u>  | <u>Lighting</u> | <u>Inquiry</u> | <b>Violations</b> | <u>Dumping</u> | Traffic Signal |
| Council District 1     | 4747            | 900              | 1028          |                 |                |                   |                |                |
| Council District 2     | 953             | 929              |               | 918             |                |                   |                |                |
| Council District 3     | 9465            | 823              |               |                 |                |                   | 832            |                |
| Council District 4     | 4770            | 869              | 766           |                 |                |                   |                |                |
| Council District 5     | 4294            | 544              | 508           |                 |                |                   |                |                |
| Council District 6     | 2602            | 684              |               | 740             |                |                   |                |                |
| Council District 7     | 13758           | 1016             | 966           |                 |                |                   |                |                |
| Downtown               | 2690            |                  |               |                 |                |                   | 121            | 128            |
| CDBG                   | 26130           | 2184             |               |                 |                | 2103              |                |                |
| Policing District - CE | 9467            | 1130             | 1377          |                 |                |                   |                |                |
|                        |                 |                  |               |                 |                |                   |                |                |
| Policing District - NW | 3631            | 1526             |               | 1405            |                |                   |                |                |
| Policing District - NE | 5527            | 1387             |               |                 | 2669           |                   |                |                |
|                        |                 |                  |               |                 |                |                   |                |                |
| Policing District - SW | 8139            | 594              |               |                 |                |                   | 656            |                |
| Policing District - SE | 11797           | 1126             | 1026          |                 |                |                   |                |                |