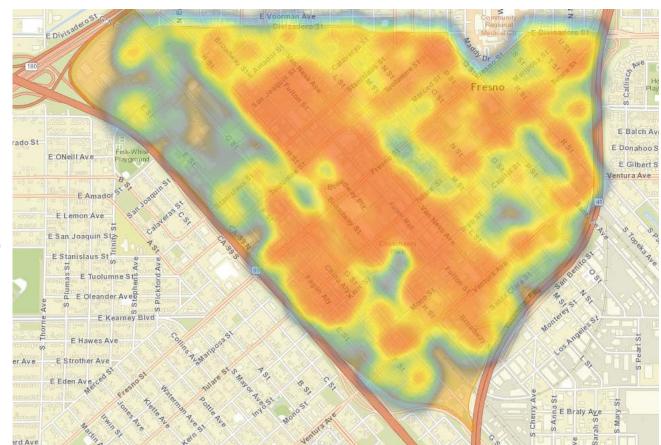

#### Downtown All Service Request Heat Map – May 2015 to Dec 2016

Top 3 Requests Graffiti: <u>2690</u> SRs

3701 Requests

Traffic Signal: <u>128</u> SRs(*Could be due to construction*)

Illegal Dumping/ Litter: <u>121</u> SRs