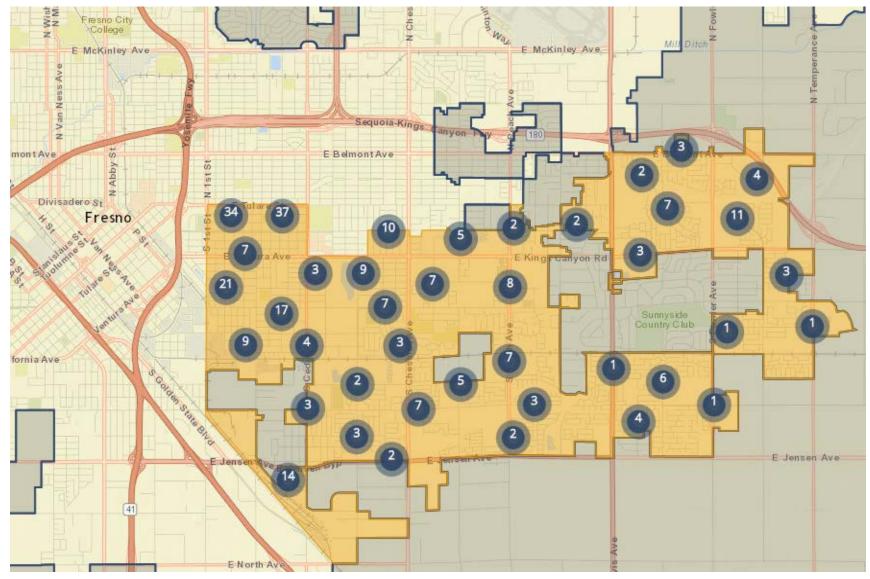

#### **Data Impacts: Possible Illegal Dumping offenders**

How many Illegal Dumping SRs reported in Council District 5