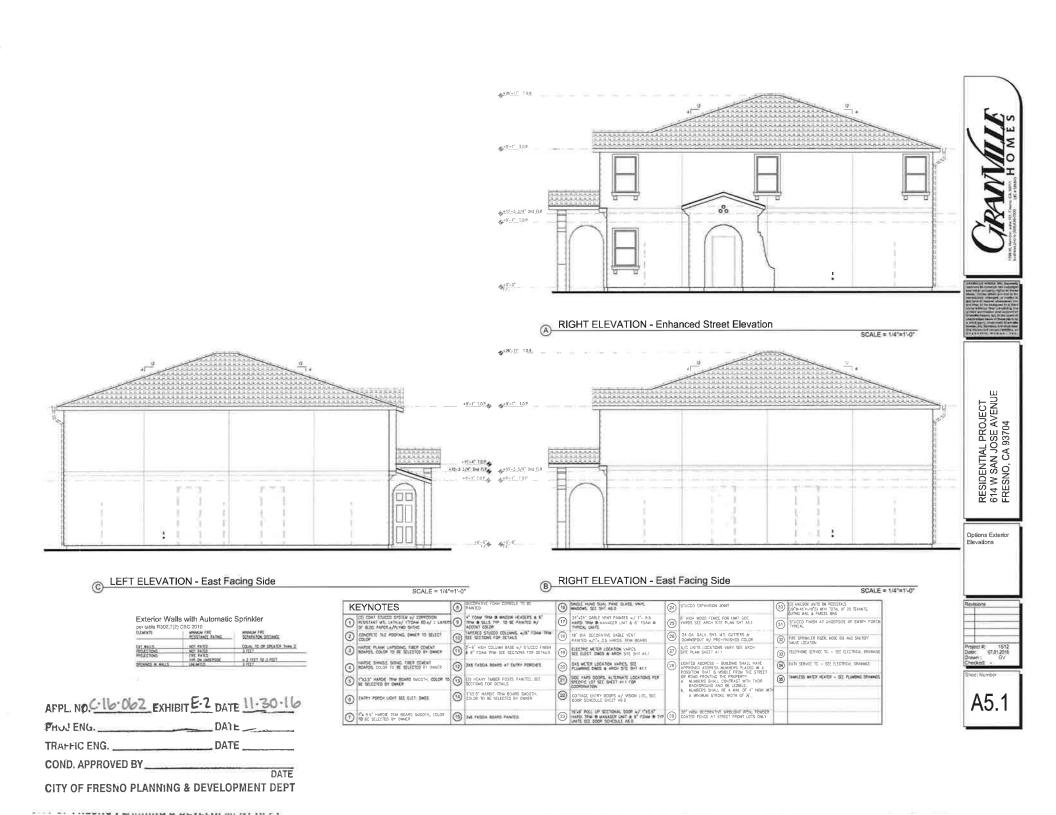

CITY OF EDECKIO DI ANNUNO O DEVELODMEN

**RIGHT SIDE ELEVATION - SPANISH** 

SCALE = 1/4"=1'-0"

FRONT ELEVATION - SPANISH

SCALE = 1/4"=1'-0"

APPL. NO. C-16-062 EXHIBIT E-3 DATE 4-13-17 PROJENG. TRAFFICENG. COND. APPROVALBY

17'-4 3/4" B.O.HEADER 1 \*\*\*\*\*\*\*\*\* 10'-3 %" F.F. 2 3

**LEFT SIDE ELEVATION - SPANISH** 

SCALE = 1/4"=1'-0"

**ELEVATION KEYNOTES** 

EAGLE ROCKING PRODUCTS' COOL ROOF CONC. TILE ICRRC 06/6-000106/84-06/1 ESR-960/6 A' TYL-43 MODIFED BITUMEN PRODUCT BY MB
TECHNOLOGIES OF BCL 6/1-4/2 CDX 24/0 SOLID PLYWOOD SHEATHING CR
APA RATED CSBL INFERT TO SHT AD-2 FOR MSCL ROCK DETAILS)
TYPICAL STUCCO 'OMEGA' STUCCO SYSTEM (ESR-11941 A/1" WIRE
MSEH A/F AAM BOARD: MSULFOAM (ESR-1786) CR "FALCON" (ESR-1962)
0/ 24-AYERS OF 60 MIN. GRADE 'D' PAPER

STUCCO AT EXPOSED ATTIC AREAS: "OMEGA" STUCCO SYSTEM (ESR-1164) o/ "I WISE MESH o/ "INSULFOAM" (ESR-1768) FOAM BOART 2-LAYERS 60 MM. GRADE "O' PAPER of -LAYER SUPERIOR" RADIAMI BARRIER (CLASSFIED U.-R11865, ASTM E-84) RADIAMI BARRIER TO COVER ALL WERTICLA SUPERIORS OF ATTIC SPACE.

PROVIDE FLASHING ON ALL WINDOWS, TYPICAL - DET. 8/AD-3

(5) GALV. WEEP SCREED W/ 3 1/2" ATTACHMENT FLANGE, TYP. DET. 2 & 3/AD-1 PROVIDE 1'-0" OVERHANG UNLESS OTHERWISE NOTED

2x6 FASCIA

CONDENSING UNIT LOCATION ON CONC. PAD

-(B)

-(14)2'x5'-

BUILDING SHALL HAVE APPROVED ADDRESS NUMBERS PLACED IN A POSITION THAT IS VISBLE FROM THE STREET OR ROAD FRONTING THE PROPERTY, (ORC R313.1 A. NUMBERS SHALL CORTRAST WITH THER DACKGROUND AND BE LEGBLE. B. NUMBERS SHALL BE A MINRAMM OF A HORES HOW WITH A MINRAMM STROKE WIDTH OF 1/2"

FOAM SHUTTER AT WINDOW, DET, 4/AD-3

SHAPED FOAM W/ STUCCO SAND TEXTURE FINISH - DET. 8/AD-1 FOAM TRIM W/ STUCCO SAND TEXTURE FINISH - DET 16/AD-1 PROFILE F'

HALF ROUNDCLUSTERED VENT FYPON TYPE SHEC - DET 13/AD-4
GABLE END VENTS, SEE FRAMINS PLAN

FOAM TRIM W/STUCCO SAND TEXTURE (AT GIOLF COURSE LOTS ONLY) DET. 16/AD-1 PROFILE 'B'

DECORATIVE WROUGHT FROM WINDOW (GRILLE - DET. 16/AD-4) A FOAK THIN W/ STUCCO SAND TEXTURE FROM - DET. 16/AD-1 PROFILE 'C'

FOAM TRIM W/ STUCCO SAND TEXTURE FINISH - DET. 20/AD-1

(25) FOAM TRIM W/ STUCCO SAND TEXTURE FINISH - DET. 17/AD-1 NOTE: ALL SIDING TRIM & ARCHITECTURAL DETAILS NEED SOLID FRAMING FOR POSITIVE ATTACHMENT.

DATE

CITY OF FRESNO PLANNING & DEVELOPMENT DEPT

**REAR ELEVATION - SPANISH** 

SCALE = 1/4"=1'-0"

EXTERIOR ELEVATIONS SPANISH

| Revisions     |    |
|---------------|----|
| 1 20 21010110 |    |
|               | 20 |

⚠ B.C. 10-30-15 OWNER CHANGE
A PRODUCTION
REVISIONS

Project #: IMPRESSIONS 4 Date: 1-21-16 Drawn: Checked:

Sheet Number

A-3.0

STANDARD PLAN CITY OF FRESHO DEVELOPMENT DEPT

マ S SION S Ш Y

> Ω\_  $\mathbf{\Xi}$