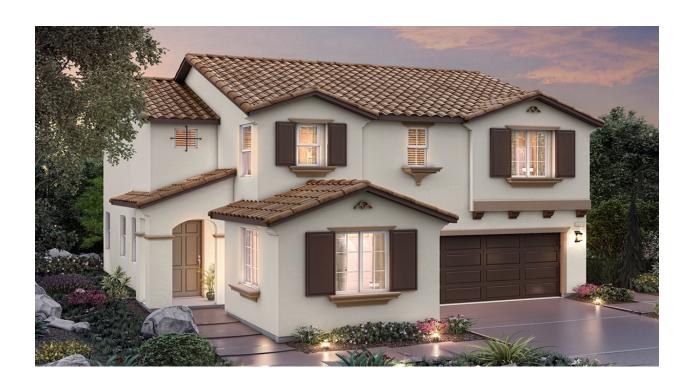

-1

(25) FOAM TRIM W/ STUCCO SAND TEXTURE FINISH - DET. 17/AD-1 NOTE: ALL SIDING TRIM & ARCHITECTURAL DETAILS NEED SOLID FRAMING FOR POSITIVE ATTACHMENT.

DATE

CITY OF FRESNO PLANNING & DEVELOPMENT DEPT



**REAR ELEVATION - SPANISH** 

SCALE = 1/4"=1'-0"

EXTERIOR ELEVATIONS SPANISH

| Revisions     |    |
|---------------|----|
| 1 20 21010110 |    |
|               | 20 |

⚠ B.C. 10-30-15 OWNER CHANGE
A PRODUCTION
REVISIONS

Project #: IMPRESSIONS 4 Date: 1-21-16 Drawn: Checked:

Sheet Number

A-3.0



STANDARD PLAN CITY OF FRESHO DEVELOPMENT DEPT

マ S SION S Ш Y

> Ω\_  $\mathbf{\Xi}$

## 3D Elevation for Building #4 at the corner of West San Jose Avenue and North Colonial Avenue



## 3D Elevation for Building #1-3, 5, 6



## 3D Elevation for Building #7 along West San Jose Avenue