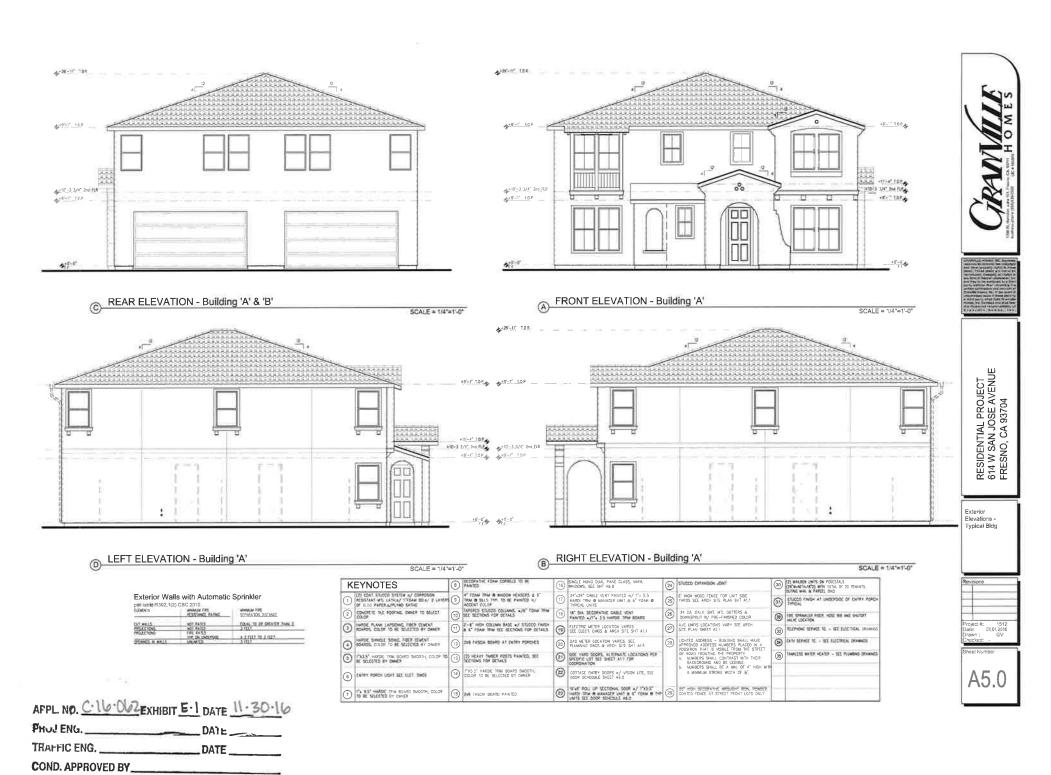

CITY OF EDECKIO DI ANNUNO O DEVELODMEN

**RIGHT SIDE ELEVATION - SPANISH** 

SCALE = 1/4"=1'-0"

FRONT ELEVATION - SPANISH

SCALE = 1/4"=1'-0"

APPL. NO. C-16-062 EXHIBIT E-3 DATE 4-13-17 PROJENG. TRAFFICENG. COND. APPROVALBY

17'-4 3/4" B.O.HEADER 1 \*\*\*\*\*\*\*\*\* 10'-3 %" F.F. 2 3

**LEFT SIDE ELEVATION - SPANISH** 

SCALE = 1/4"=1'-0"

**ELEVATION KEYNOTES** 

EAGLE ROCKING PRODUCTS' COOL ROOF CONC. TILE ICRRC 06/6-000106/84-06/1 ESR-960/6 A' TYL-43 MODIFED BITUMEN PRODUCT BY MB
TECHNOLOGIES OF BCL 6/1-4/2 CDX 24/0 SOLID PLYWOOD SHEATHING CR
APA RATED CSBL INFERT TO SHT AD-2 FOR MSCL ROCK DETAILS)
TYPICAL STUCCO 'OMEGA' STUCCO SYSTEM (ESR-11941 A/1" WIRE
MSEH A/F AAM BOARD: MSULFOAM (ESR-1786) CR "FALCON" (ESR-1962)
0/ 24-AYERS OF 60 MIN. GRADE 'D' PAPER

STUCCO AT EXPOSED ATTIC AREAS: "OMEGA" STUCCO SYSTEM (ESR-1164) o/ "I WISE MESH o/ "INSULFOAM" (ESR-1768) FOAM BOART 2-LAYERS 60 MM. GRADE "O' PAPER of -LAYER SUPERIOR" RADIAMI BARRIER (CLASSFIED U.-R11865, ASTM E-84) RADIAMI BARRIER TO COVER ALL WERTICLA SUPERIORS OF ATTIC SPACE.

PROVIDE FLASHING ON ALL WINDOWS, TYPICAL - DET. 8/AD-3

(5) GALV. WEEP SCREED W/ 3 1/2" ATTACHMENT FLANGE, TYP. DET. 2 & 3/AD-1 PROVIDE 1'-0" OVERHANG UNLESS OTHERWISE NOTED

2x6 FASCIA

CONDENSING UNIT LOCATION ON CONC. PAD

-(B)

-(14)2'x5'-

BUILDING SHALL HAVE APPROVED ADDRESS NUMBERS PLACED IN A POSITION THAT IS VISBLE FROM THE STREET OR ROAD FRONTING THE PROPERTY, (ORC R313.1 A. NUMBERS SHALL CORTRAST WITH THER DACKGROUND AND BE LEGBLE. B. NUMBERS SHALL BE A MINRAMM OF A HORES HOW WITH A MINRAMM STROKE WIDTH OF 1/2"

FOAM SHUTTER AT WINDOW, DET, 4/AD-3

SHAPED FOAM W/ STUCCO SAND TEXTURE FINISH - DET. 8/AD-1 FOAM TRIM W/ STUCCO SAND TEXTURE FINISH - DET 16/AD-1 PROFILE F'

HALF ROUNDCLUSTERED VENT FYPON TYPE SHEC - DET 13/AD-4
GABLE END VENTS, SEE FRAMINS PLAN

FOAM TRIM W/STUCCO SAND TEXTURE (AT GIOLF COURSE LOTS ONLY) DET. 16/AD-1 PROFILE 'B'

DECORATIVE WROUGHT FROM WINDOW (GRILLE - DET. 16/AD-4) A FOAK THIN W/ STUCCO SAND TEXTURE FROM - DET. 16/AD-1 PROFILE 'C'

FOAM TRIM W/ STUCCO SAND TEXTURE FINISH - DET. 20/AD-1

(25) FOAM TRIM W/ STUCCO SAND TEXTURE FINISH - DET. 17/AD-1 NOTE: ALL SIDING TRIM & ARCHITECTURAL DETAILS NEED SOLID FRAMING FOR POSITIVE ATTACHMENT.

DATE

CITY OF FRESNO PLANNING & DEVELOPMENT DEPT

**REAR ELEVATION - SPANISH** 

SCALE = 1/4"=1'-0"

EXTERIOR ELEVATIONS SPANISH

| Revisions     |    |
|---------------|----|
| 1 20 21010110 |    |
|               | 20 |

⚠ B.C. 10-30-15 OWNER CHANGE
A PRODUCTION
REVISIONS

Project #: IMPRESSIONS 4 Date: 1-21-16 Drawn: Checked:

Sheet Number

A-3.0

STANDARD PLAN CITY OF FRESHO DEVELOPMENT DEPT

マ S SION S Ш Y

> Ω\_  $\mathbf{\Xi}$