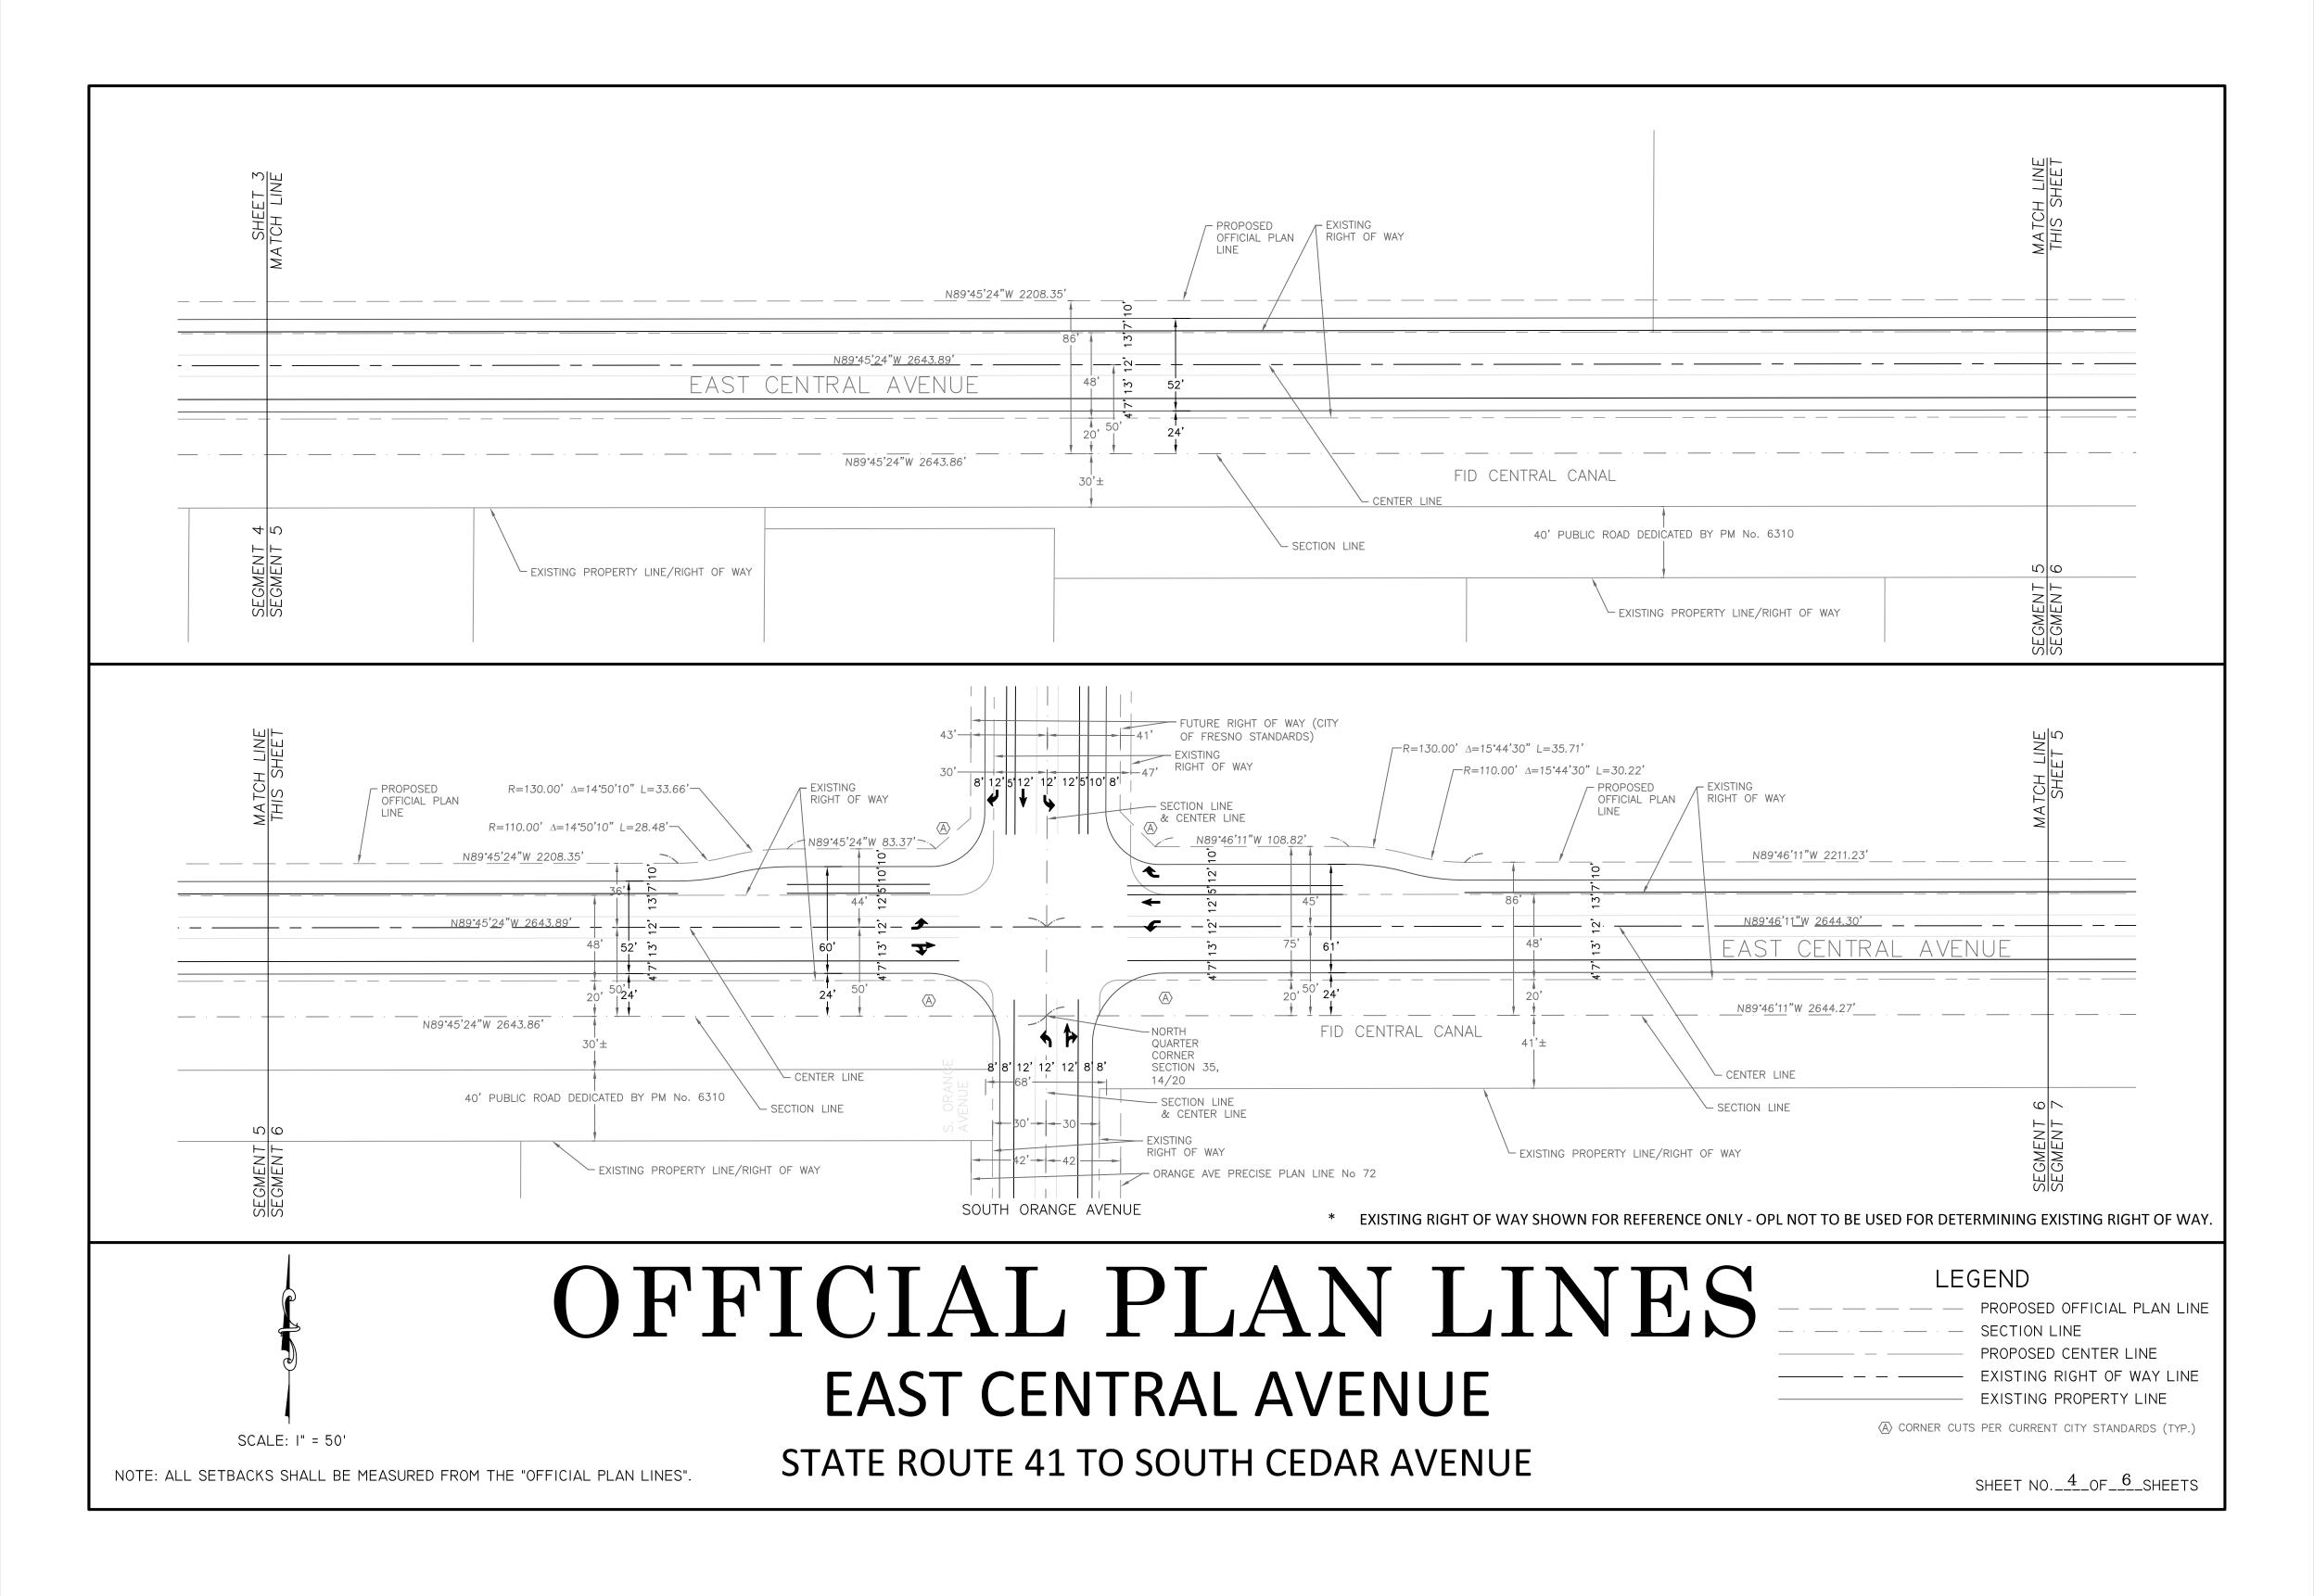

## OFFICIAL PLAN LINES

## EAST CENTRAL AVENUE

## STATE ROUTE 41 TO SOUTH CEDAR AVENUE

THIS MAP CONSTITUTES PART OF THE GENERAL PLAN LINES OF THE CITY OF FRESNO, CALIFORNIA AND IS FILED IN THE VOLUME ENTITLED "OFFICIAL PLAN LINES — CITY OF FRESNO" IN THE DEVELOPMENT DEPARTMENT.

NOTE: ALL SETBACKS SHALL BE MEASURED FROM THE "OFFICIAL PLAN LINES"

SCALE: I" = 50'

STATE ROUTE 41 TO SOUTH CEDAR AVENUE

(A) CORNER CUTS PER CURRENT CITY STANDARDS (TYP.)

SHEET NO. 3 OF 6 SHEETS

OFFICIAL PLAN LINES