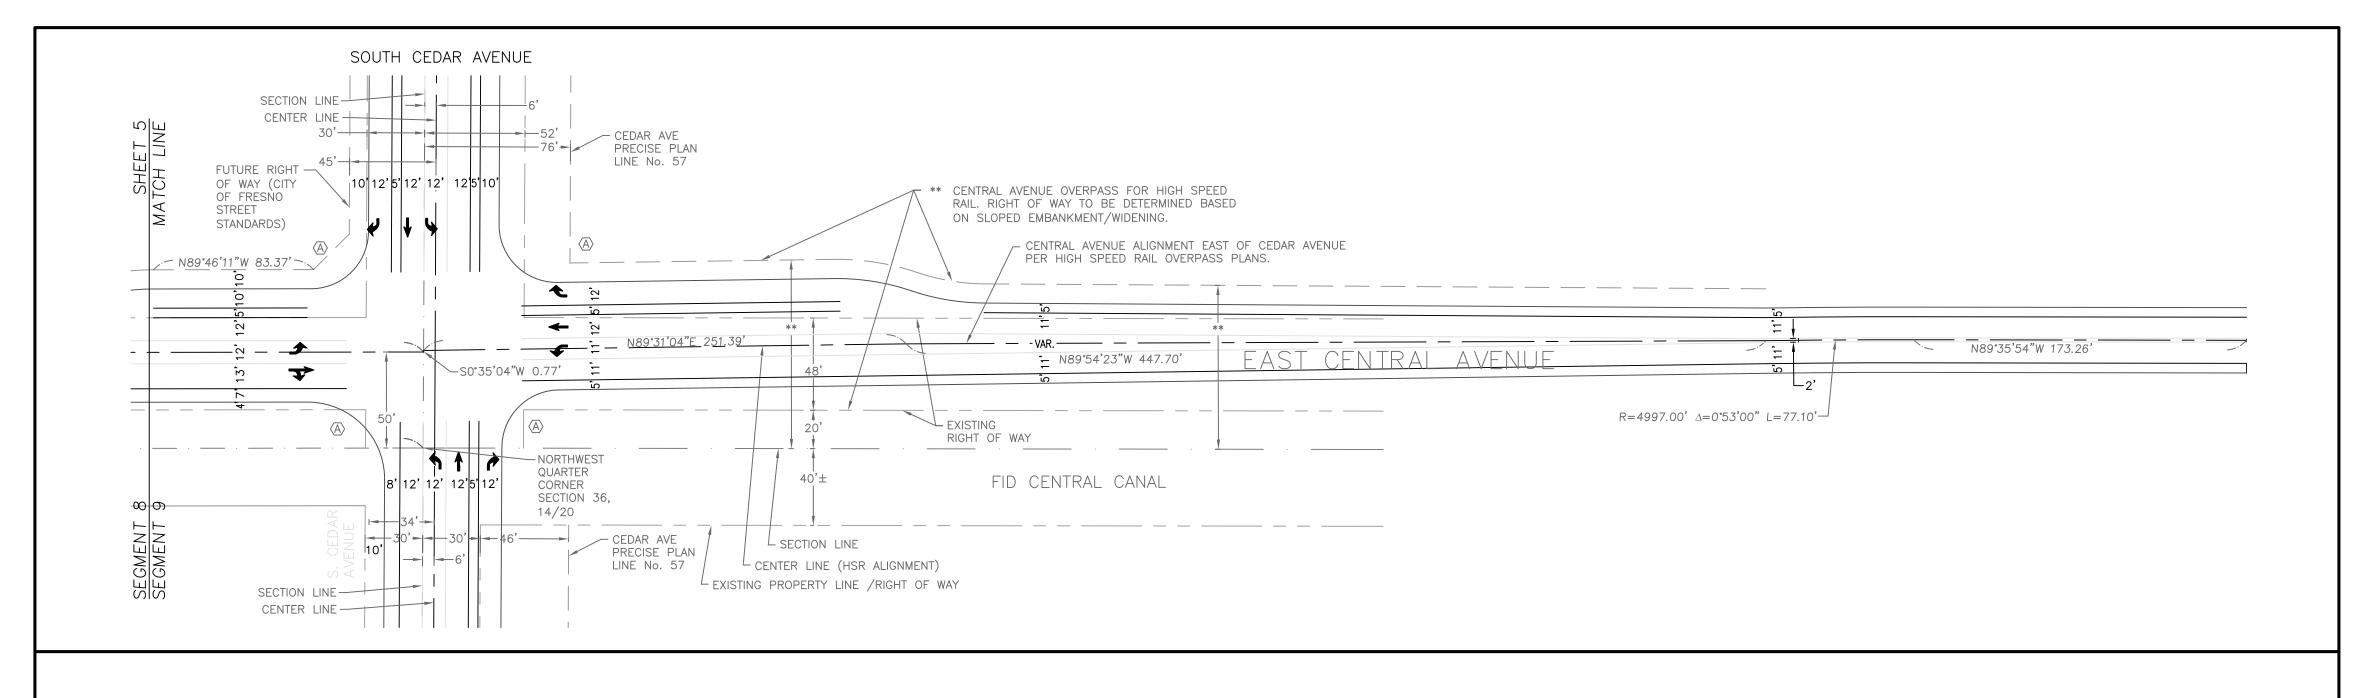

## OFFICIAL PLAN LINES

## EAST CENTRAL AVENUE

## STATE ROUTE 41 TO SOUTH CEDAR AVENUE

THIS MAP CONSTITUTES PART OF THE GENERAL PLAN LINES OF THE CITY OF FRESNO, CALIFORNIA AND IS FILED IN THE VOLUME ENTITLED "OFFICIAL PLAN LINES — CITY OF FRESNO" IN THE DEVELOPMENT DEPARTMENT.

EAST CENTRAL AVENUE

STATE ROUTE 41 TO SOUTH CEDAR AVENUE

LEGEND

- PROPOSED OFFICIAL PLAN LINE

— SECTION LINE

PROPOSED CENTER LINE EXISTING RIGHT OF WAY LIN

(A) CORNER CUTS PER CURRENT CITY STANDARDS (TYP.)

SHEET NO. 6 OF 6 SHEETS