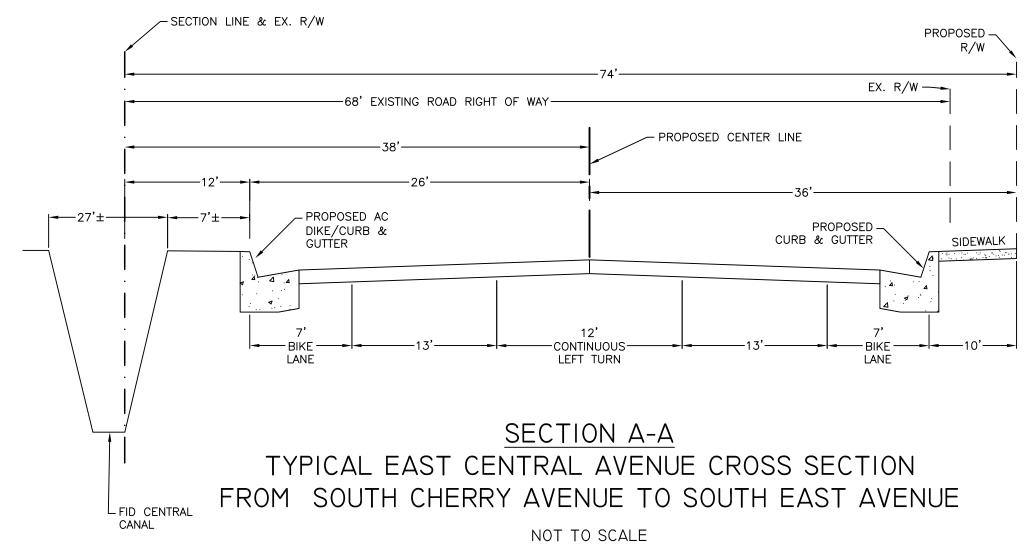

|  |
| STRUMENT NO LED AND RECORDED AT THE REQUEST OF THE CITY OF RESNO THE DAY OF, 20 AT NUTES PASTM. AND RECORDED IN VOLUMEOF RECISE PLANS AT PAGEFRESNO COUNTY RECORDS.                                                                                |  |
| AUL DICTOS, C.P.A.<br>DUNTY RECORDER OF THE COUNTY OF FRESNO                                                                                                                                                                                       |  |





NOTE: ALL SETBACKS SHALL BE MEASURED FROM THE "OFFICIAL PLAN LINES"

SCALE: I" = 50'

STATE ROUTE 41 TO SOUTH CEDAR AVENUE

(A) CORNER CUTS PER CURRENT CITY STANDARDS (TYP.)

SHEET NO. 3 OF 6 SHEETS











OFFICIAL PLAN LINES

EAST CENTRAL AVENUE

STATE ROUTE 41 TO SOUTH CEDAR AVENUE

LEGEND

- PROPOSED OFFICIAL PLAN LINE

— SECTION LINE

PROPOSED CENTER LINE EXISTING RIGHT OF WAY LIN

(A) CORNER CUTS PER CURRENT CITY STANDARDS (TYP.)

SHEET NO. 6 OF 6 SHEETS



NOTE: ALL SETBACKS SHALL BE MEASURED FROM THE "OFFICIAL PLAN LINES".