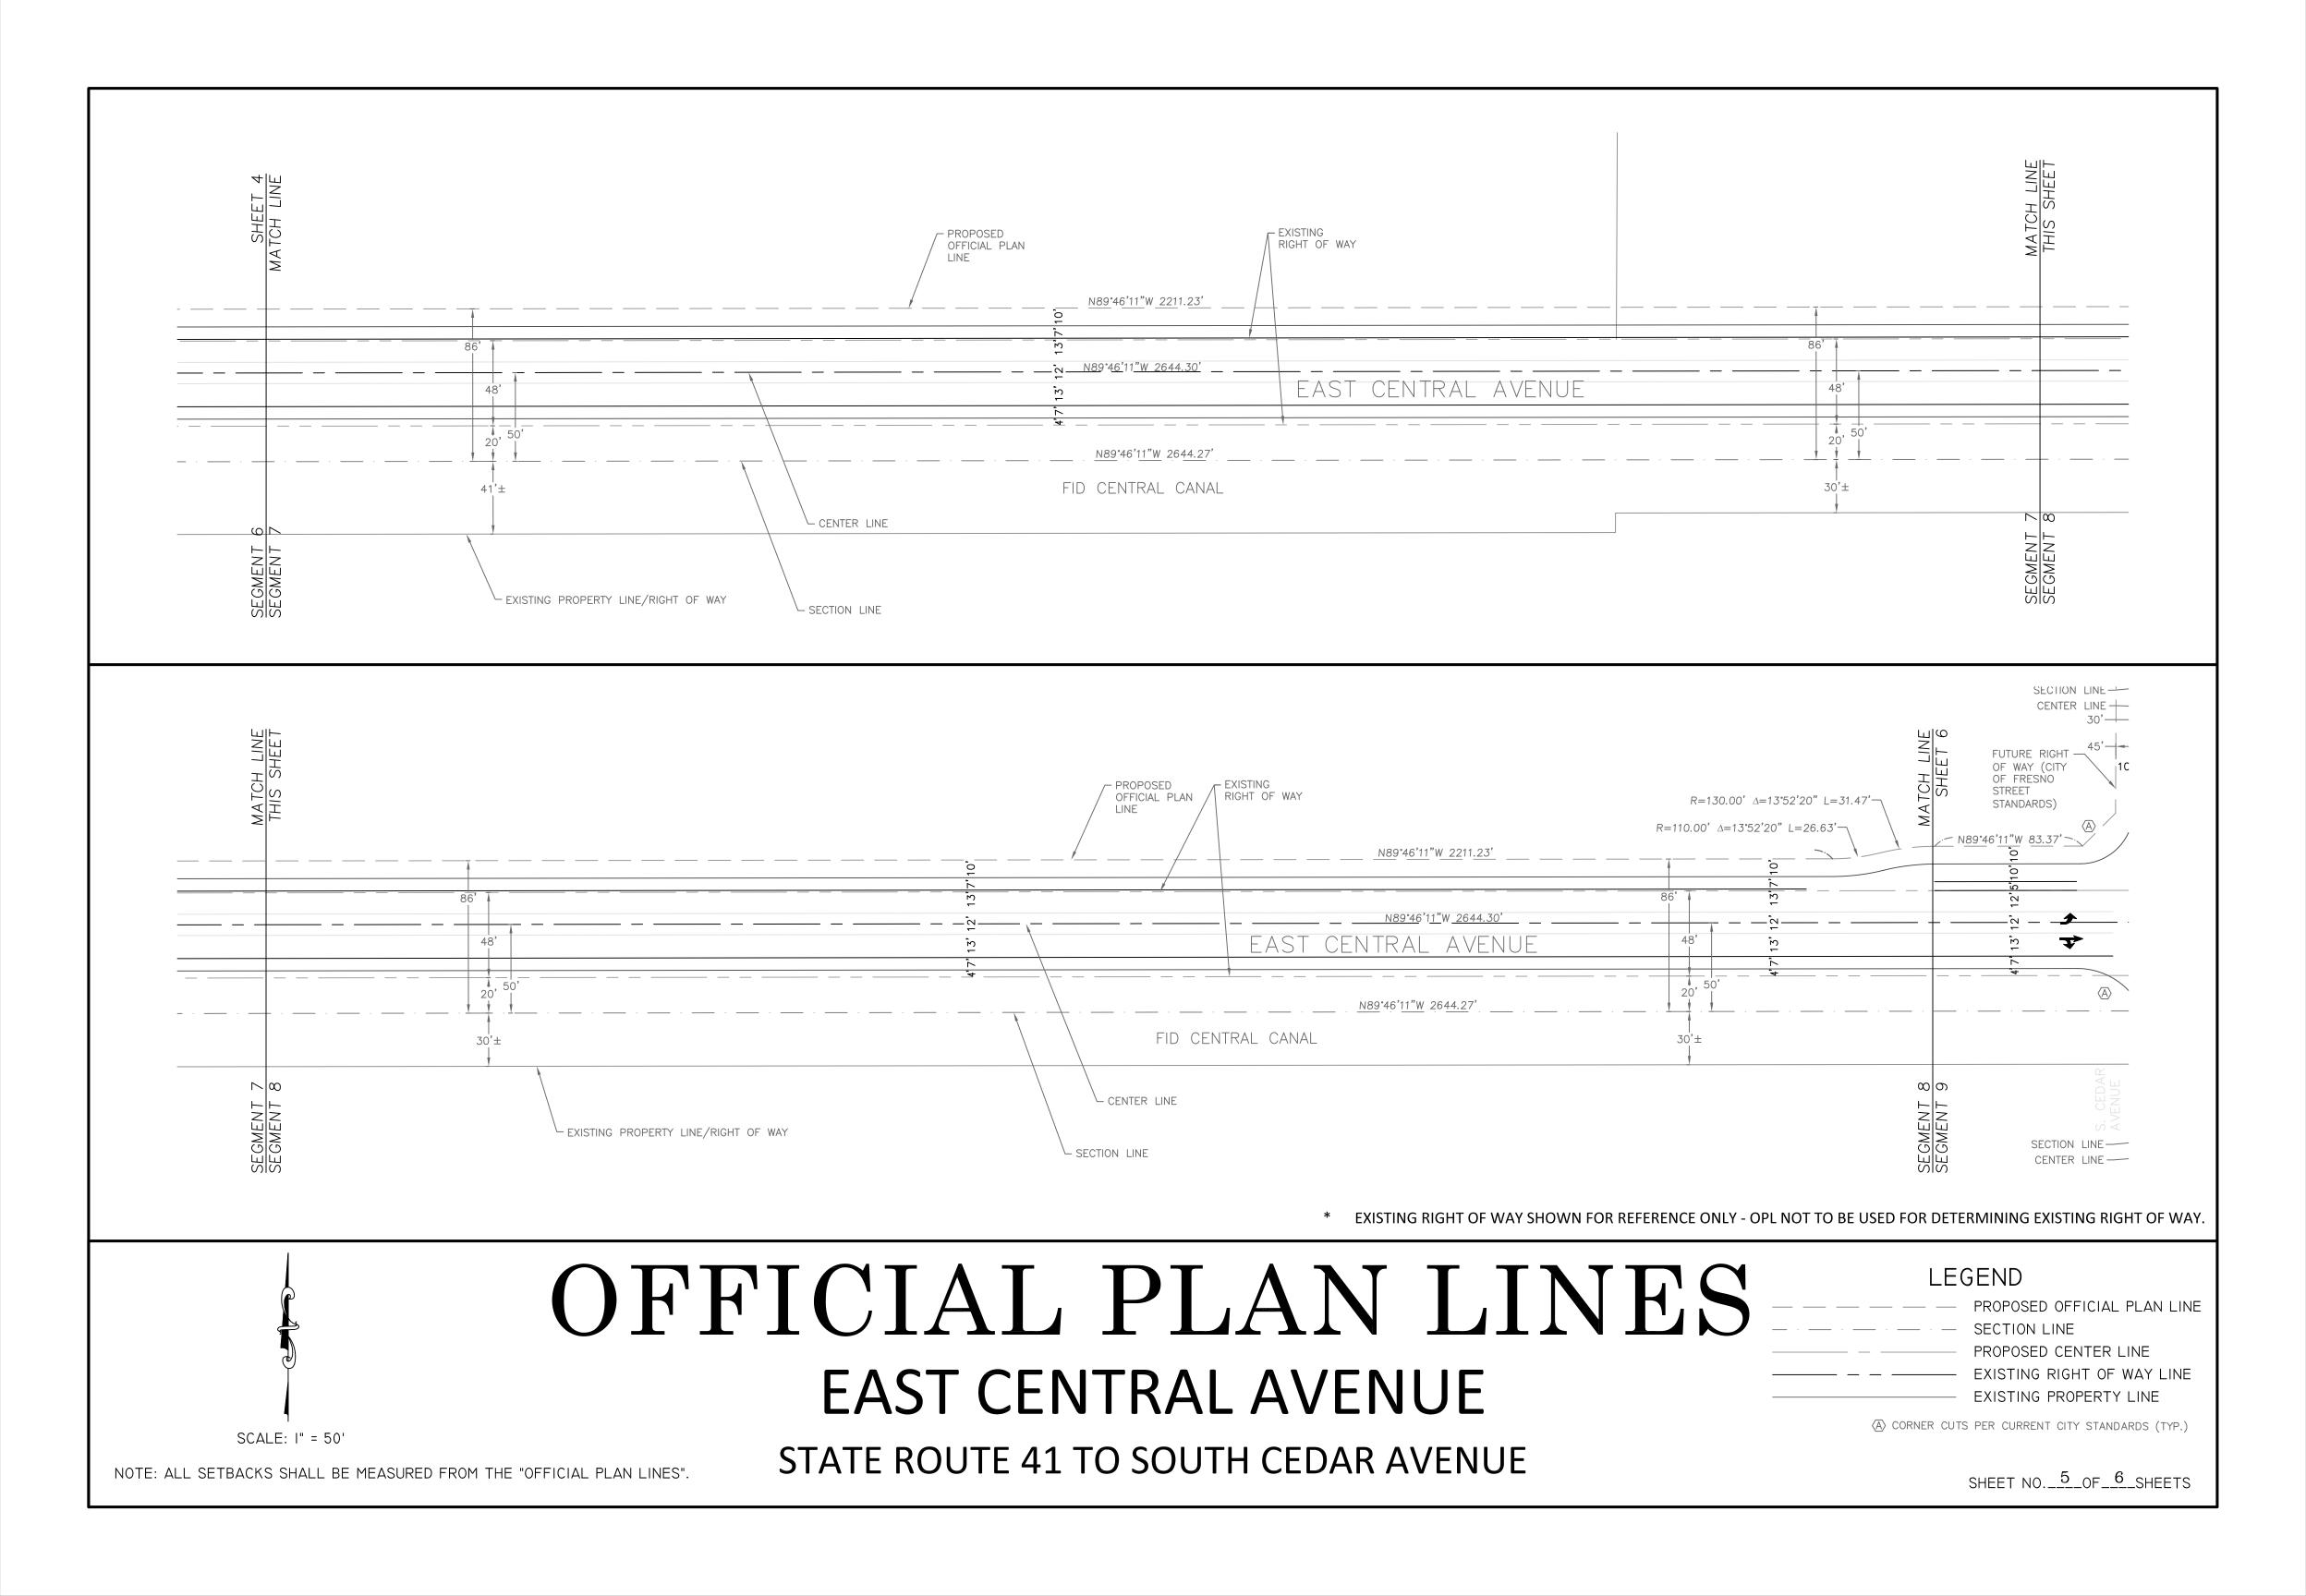

## OFFICIAL PLAN LINES

## EAST CENTRAL AVENUE

## STATE ROUTE 41 TO SOUTH CEDAR AVENUE

THIS MAP CONSTITUTES PART OF THE GENERAL PLAN LINES OF THE CITY OF FRESNO, CALIFORNIA AND IS FILED IN THE VOLUME ENTITLED "OFFICIAL PLAN LINES — CITY OF FRESNO" IN THE DEVELOPMENT DEPARTMENT.

NOTE: ALL SETBACKS SHALL BE MEASURED FROM THE "OFFICIAL PLAN LINES"

SCALE: I" = 50'

STATE ROUTE 41 TO SOUTH CEDAR AVENUE

(A) CORNER CUTS PER CURRENT CITY STANDARDS (TYP.)

SHEET NO. 3 OF 6 SHEETS

OFFICIAL PLAN LINES