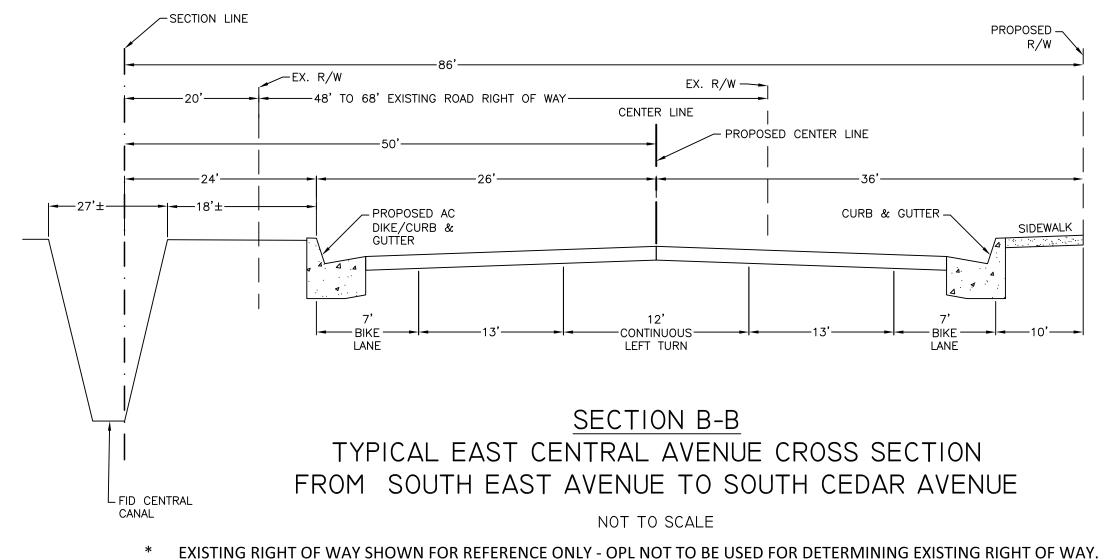

NOTE: ALL SETBACKS SHALL BE MEASURED FROM THE "OFFICIAL PLAN LINES"

SCALE: I" = 50'

STATE ROUTE 41 TO SOUTH CEDAR AVENUE

(A) CORNER CUTS PER CURRENT CITY STANDARDS (TYP.)

SHEET NO. 3 OF 6 SHEETS

OFFICIAL PLAN LINES

NOTE: ALL SETBACKS SHALL BE MEASURED FROM THE "OFFICIAL PLAN LINES".