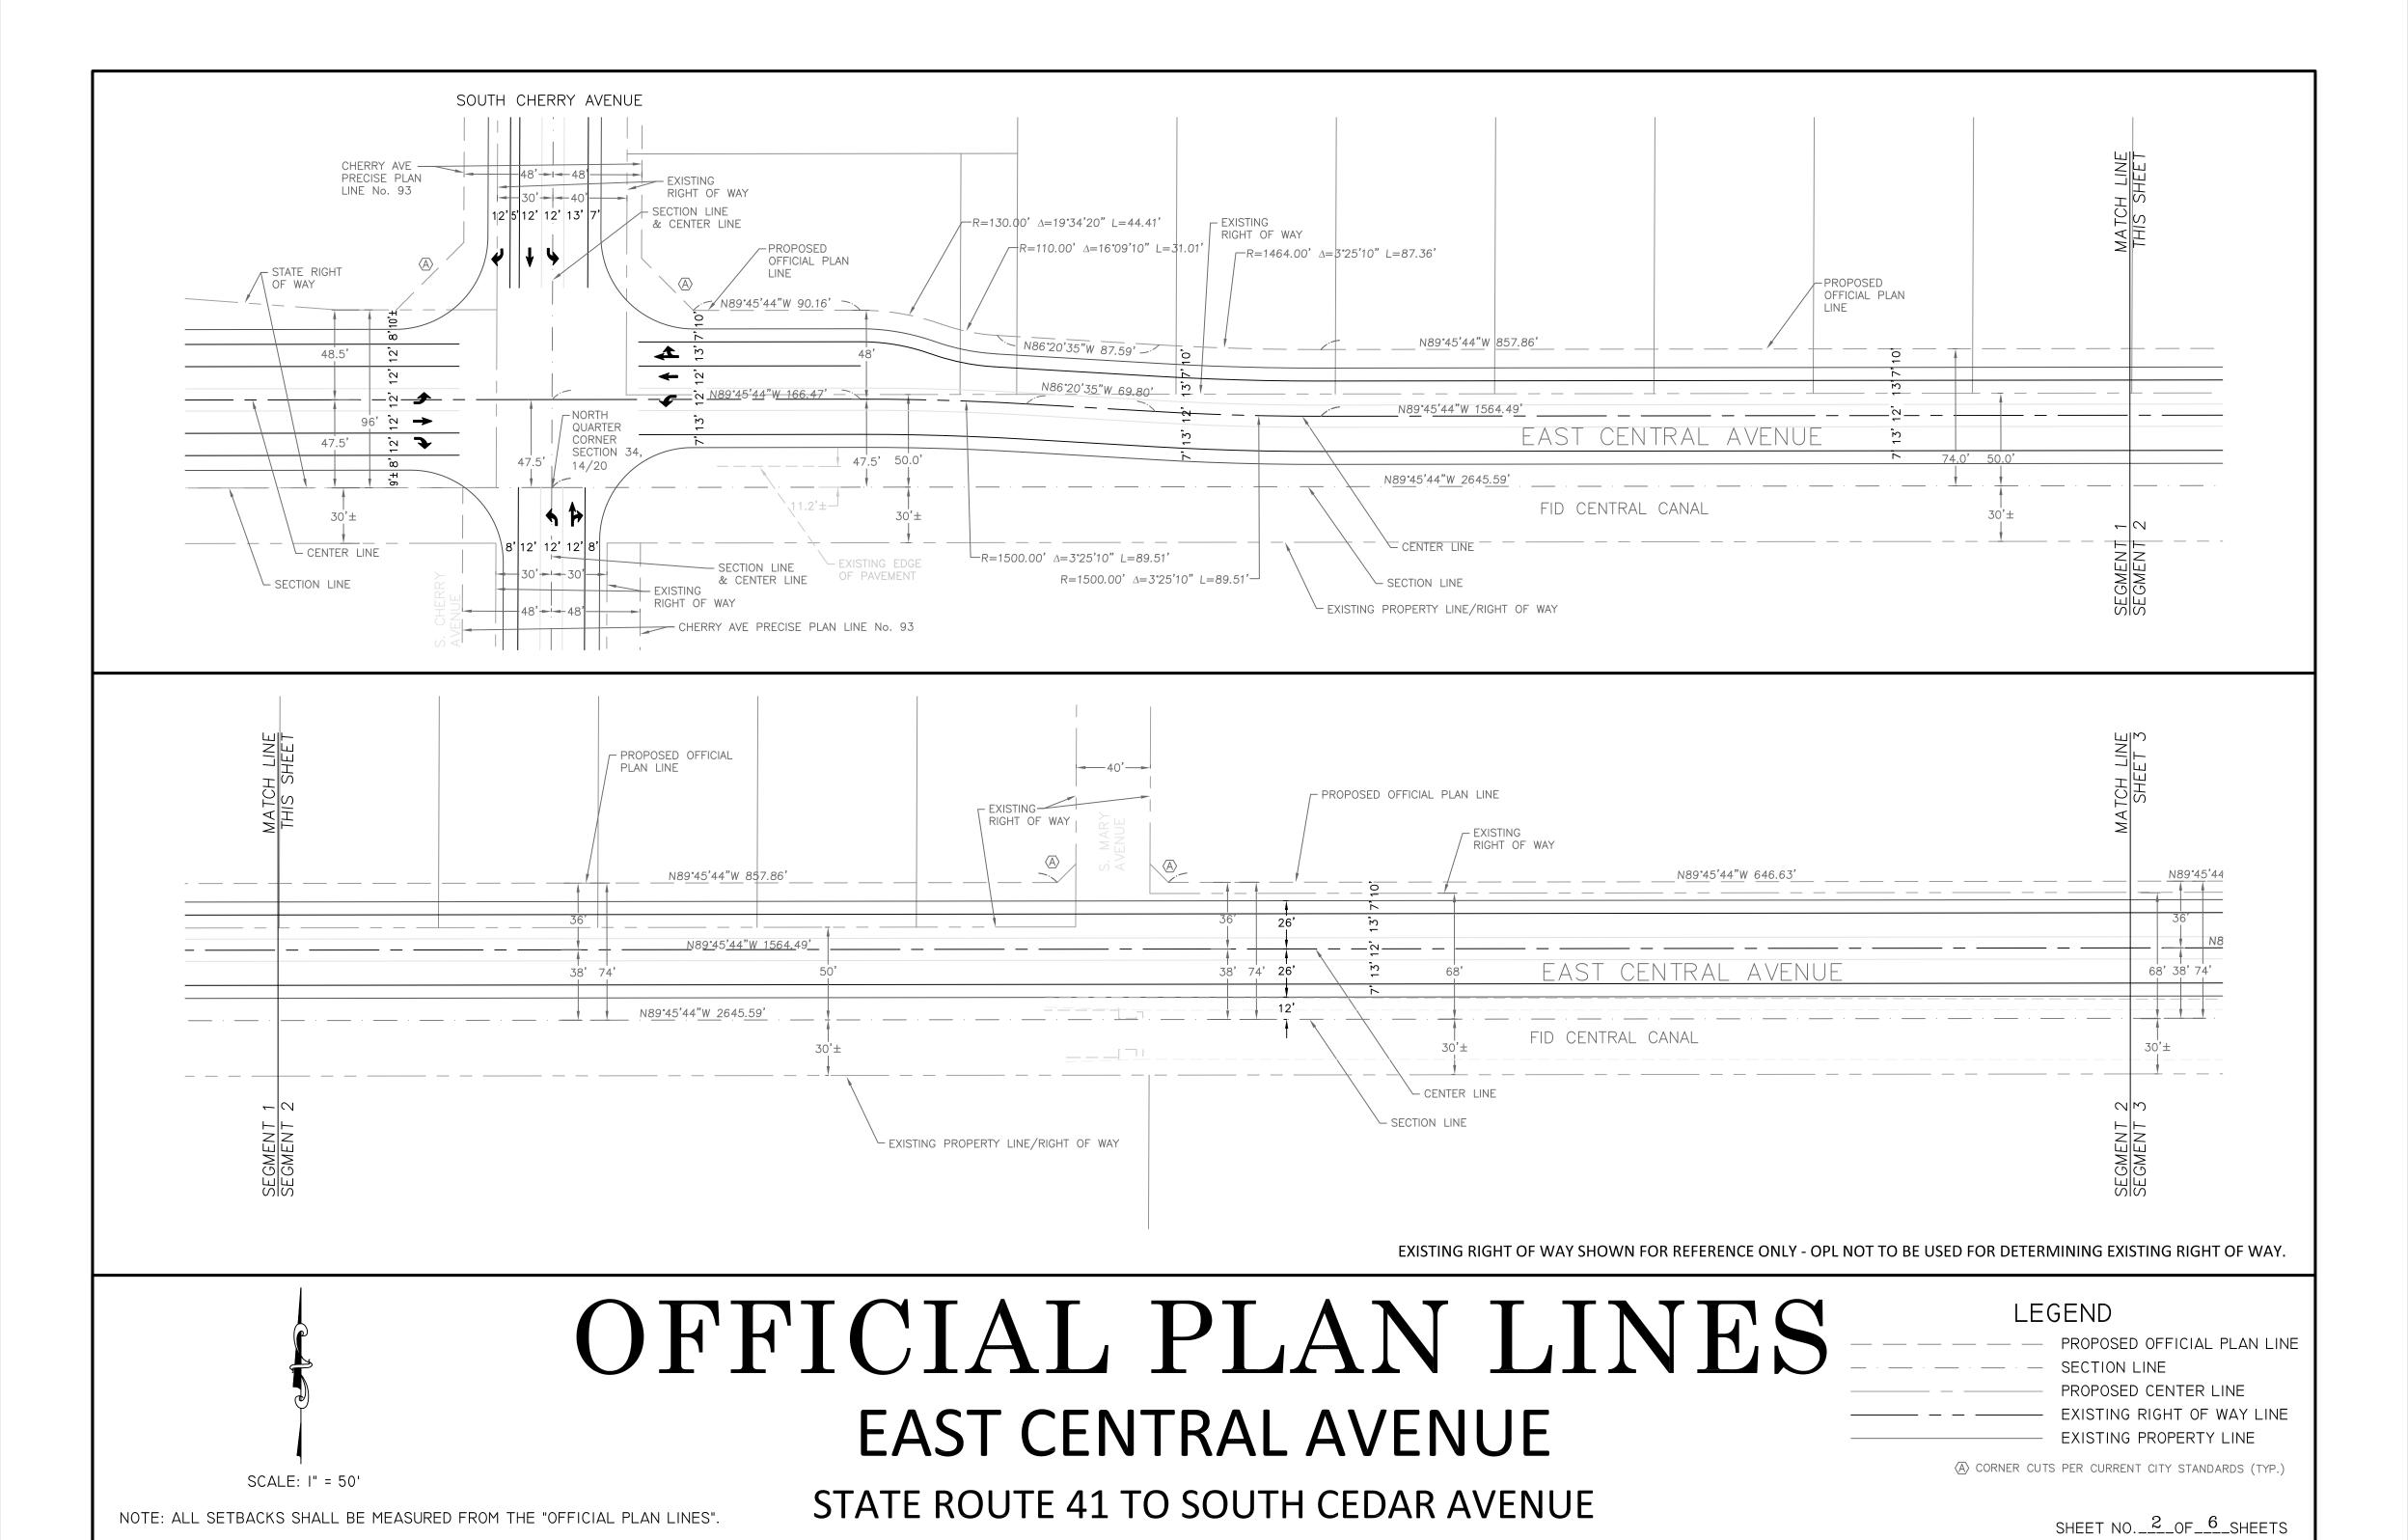

## OFFICIAL PLAN LINES

## EAST CENTRAL AVENUE

NOTE: ALL SETBACKS SHALL BE MEASURED FROM THE "OFFICIAL PLAN LINES"

SCALE: I" = 50'

STATE ROUTE 41 TO SOUTH CEDAR AVENUE

(A) CORNER CUTS PER CURRENT CITY STANDARDS (TYP.)

SHEET NO. 3 OF 6 SHEETS

OFFICIAL PLAN LINES