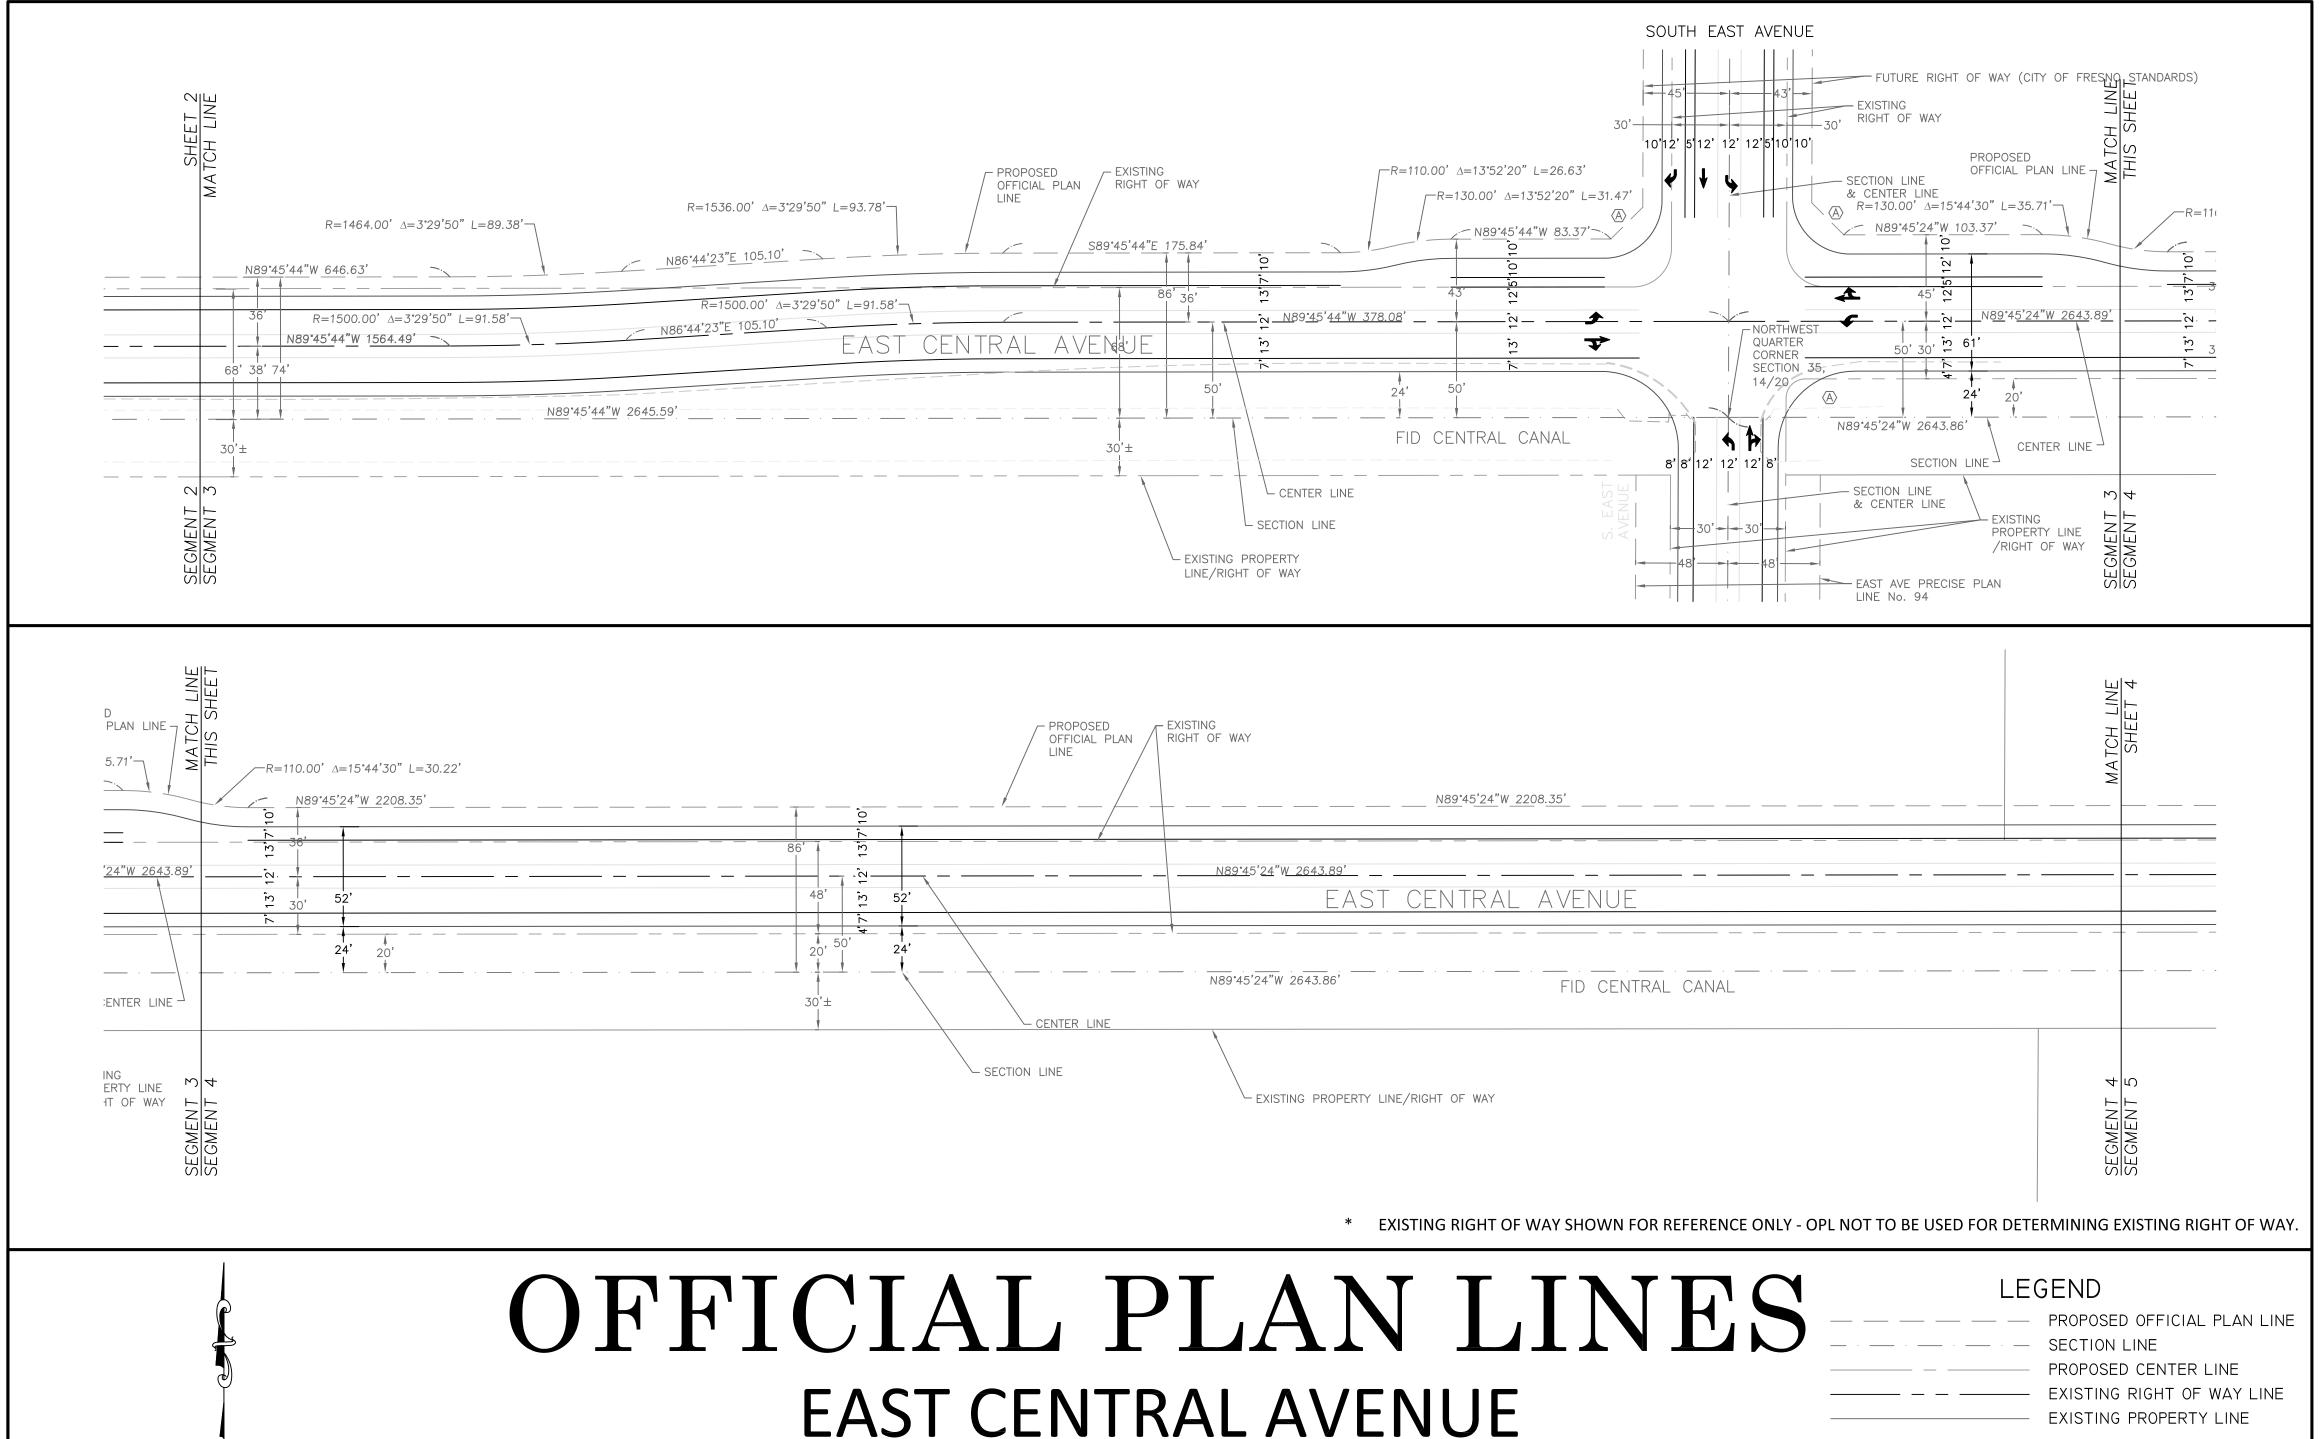

## OFFICIAL PLAN LINES

## EAST CENTRAL AVENUE

NOTE: ALL SETBACKS SHALL BE MEASURED FROM THE "OFFICIAL PLAN LINES"

SCALE: I" = 50'

STATE ROUTE 41 TO SOUTH CEDAR AVENUE

(A) CORNER CUTS PER CURRENT CITY STANDARDS (TYP.)

SHEET NO. 3 OF 6 SHEETS

OFFICIAL PLAN LINES