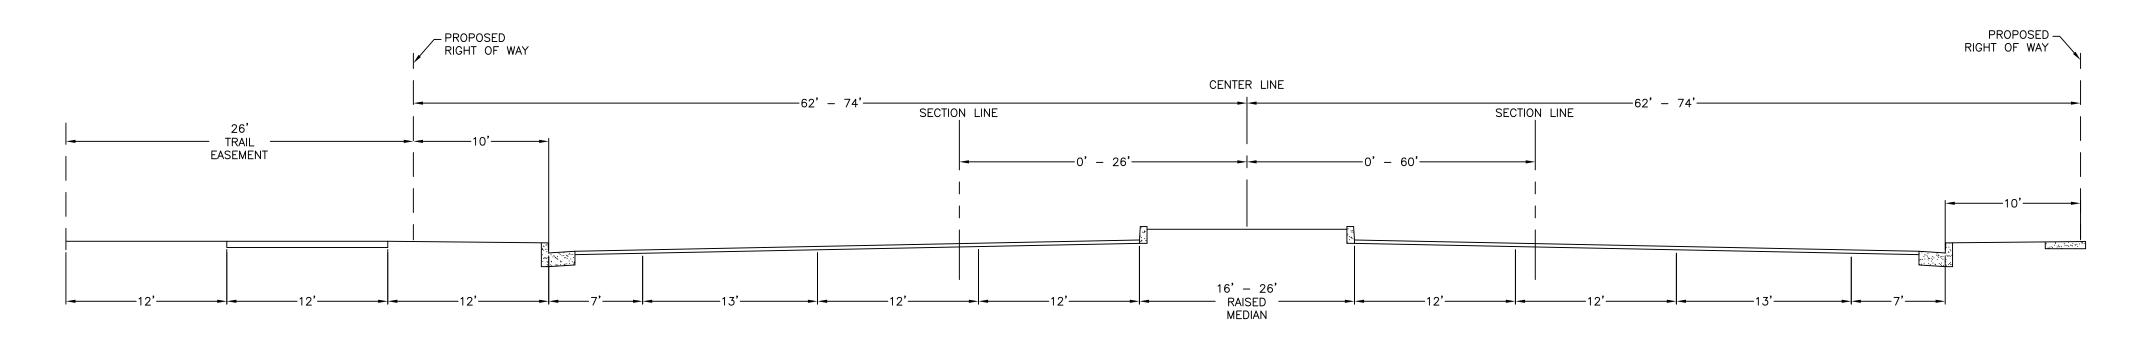

#### LEGEND

- CITY LIMITS

FUTURE RIGHT OF WAY LINE

- - - EXISTING RIGHT OF WAY LINE

SHEET NO.\_7\_OF\_8\_SHEETS

SECTION A-A TYPICAL SOUTH TEMPERANCE AVENUE CROSS SECTION FROM JENSEN AVENUE TO KINGS CANYON BLVD.