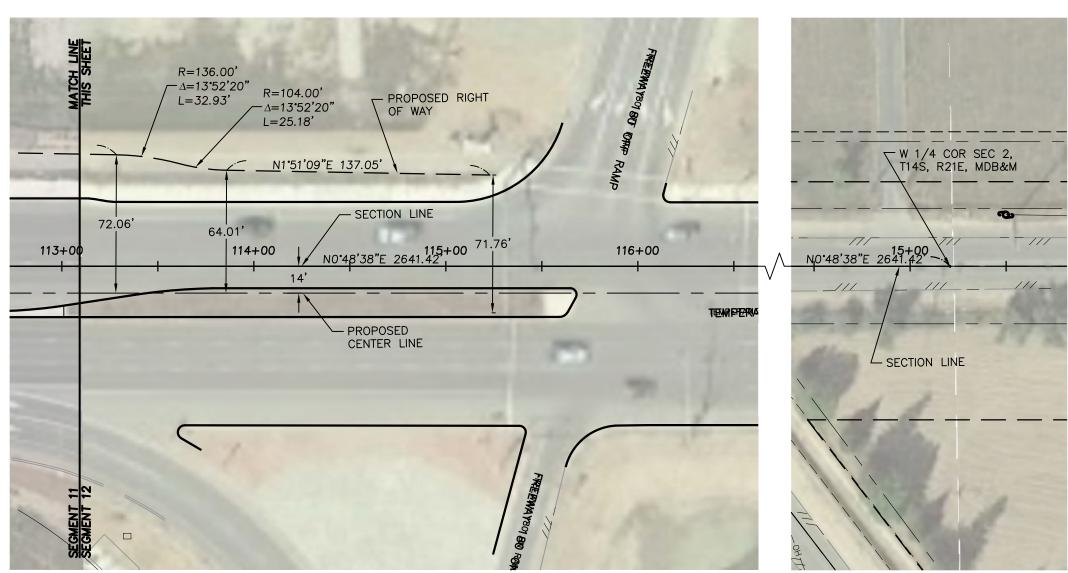

JENSEN AVENUE TO STATE ROUTE 180

SOUTH TEMPERANCE AVENUE

#### LEGEND

- CITY LIMITS

FUTURE RIGHT OF WAY LINE

- - - EXISTING RIGHT OF WAY LINE

SHEET NO.\_7\_OF\_8\_SHEETS

SECTION A-A TYPICAL SOUTH TEMPERANCE AVENUE CROSS SECTION FROM JENSEN AVENUE TO KINGS CANYON BLVD.

## OFFICIAL PLAN LINES

JENSEN AVENUE TO STATE ROUTE 180