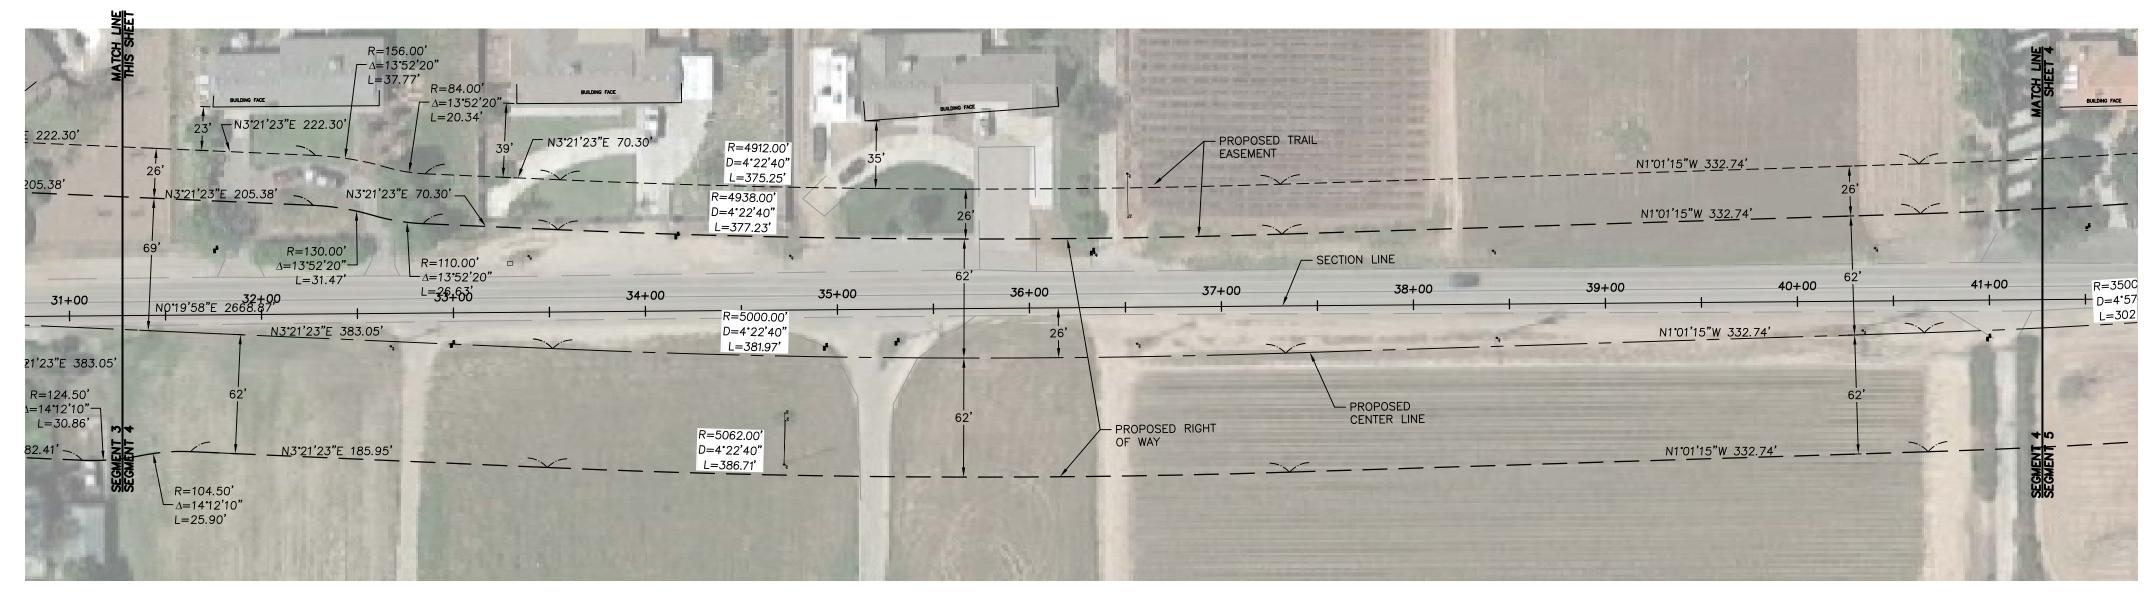

NOTE: ALL SETBACKS SHALL BE MEASURED FROM THE "OFFICIAL PLAN LINES".

SOUTH TEMPERANCE AVENUE

NOTE: ALL SETBACKS SHALL BE MEASURED FROM THE "OFFICIAL PLAN LINES".

JENSEN AVENUE TO STATE ROUTE 180

#### LEGEND

— — — PROPOSED OFFICIAL PLAN LINI
— — SECTION LINE
— PROPOSED CENTER LINE
— CITY LIMITS
— FUTURE RIGHT OF WAY LINE

FUTURE RIGHT OF WAY LINE

- - EXISTING RIGHT OF WAY LINE

EXISTING PROPERTY LINE

SHEET NO. 5 OF 8 SHEETS