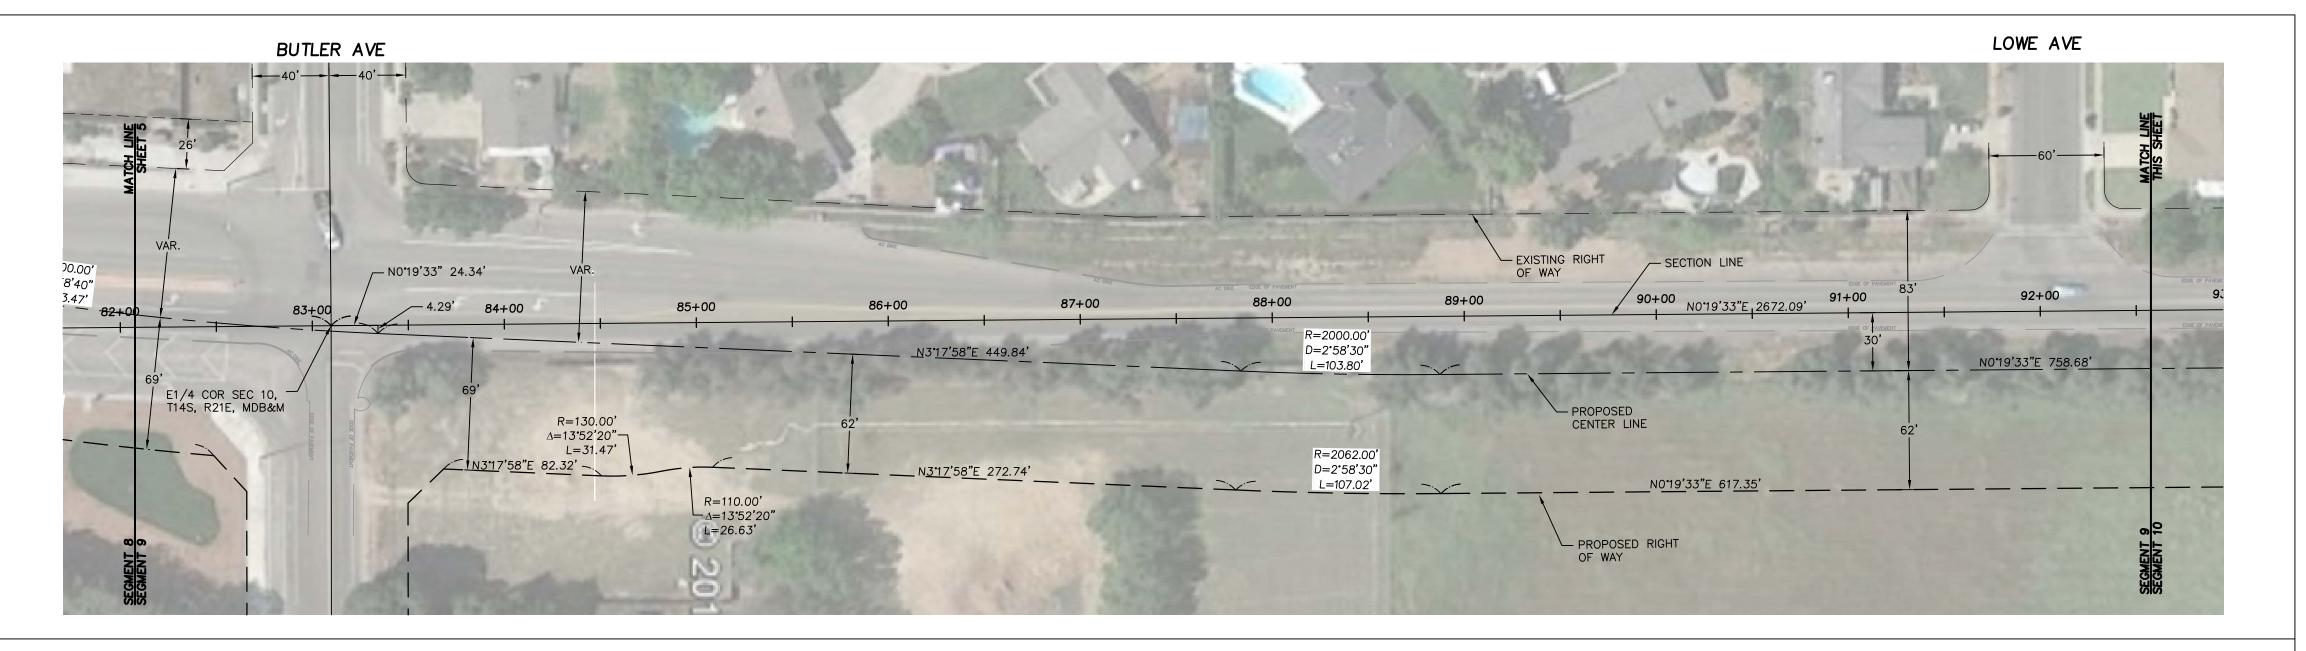

NOTE: ALL SETBACKS SHALL BE MEASURED FROM THE "OFFICIAL PLAN LINES".

SOUTH TEMPERANCE AVENUE

NOTE: ALL SETBACKS SHALL BE MEASURED FROM THE "OFFICIAL PLAN LINES".

JENSEN AVENUE TO STATE ROUTE 180

#### LEGEND

— — — PROPOSED OFFICIAL PLAN LINI
— — SECTION LINE
— PROPOSED CENTER LINE
— CITY LIMITS
— FUTURE RIGHT OF WAY LINE

FUTURE RIGHT OF WAY LINE

- - EXISTING RIGHT OF WAY LINE

EXISTING PROPERTY LINE

SHEET NO. 5 OF 8 SHEETS