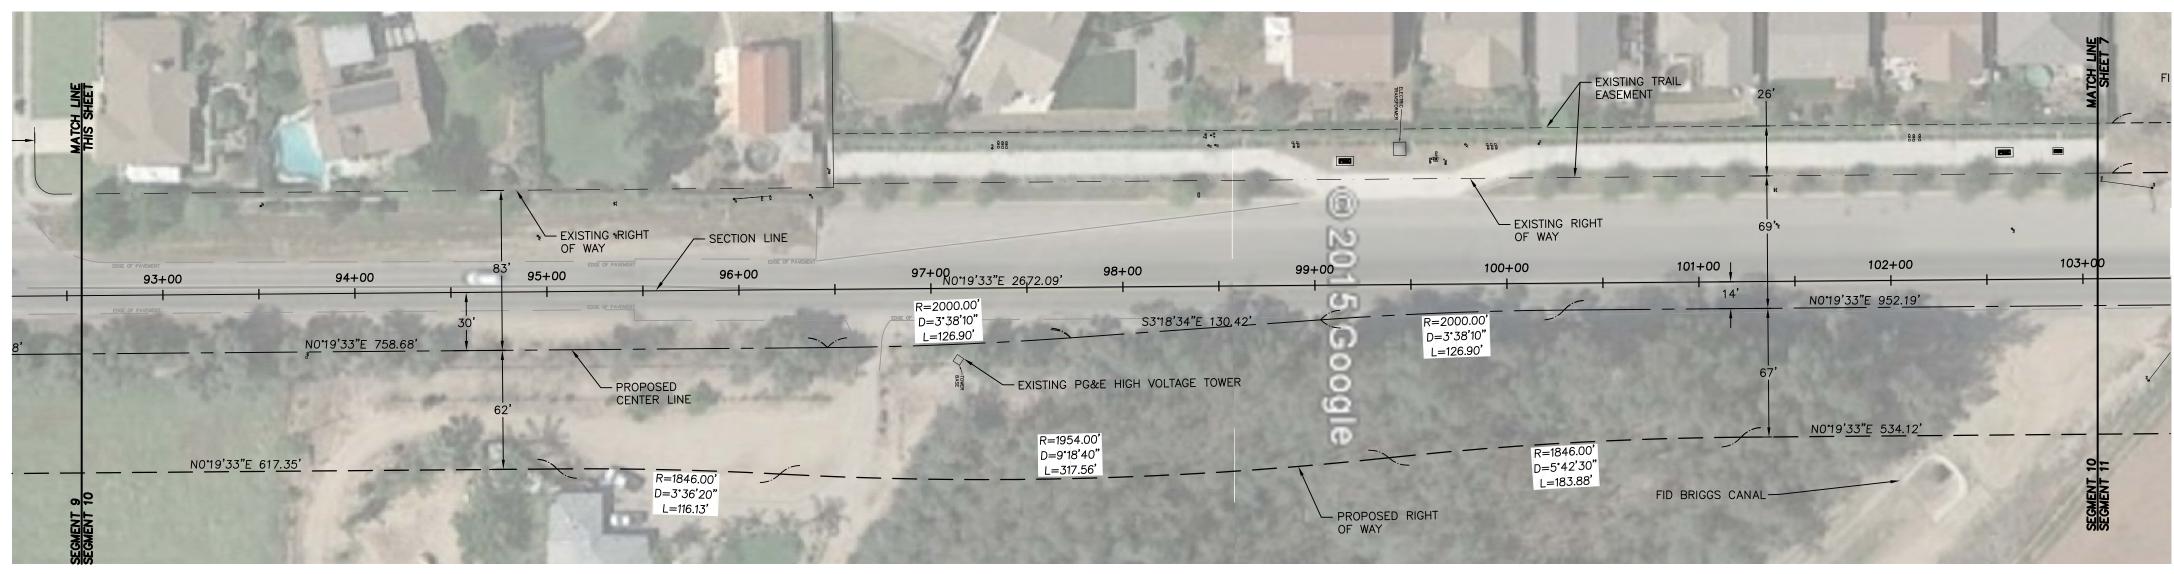

## SOUTH TEMPERANCE AVENUE

NOTE: ALL SETBACKS SHALL BE MEASURED FROM THE "OFFICIAL PLAN LINES".

JENSEN AVENUE TO STATE ROUTE 180

# LEGEND — — — — PROPOSED OFFICIAL PLAN LINE — SECTION LINE PROPOSED CENTER LINE CITY LIMITS FUTURE RIGHT OF WAY LINE EXISTING PROPERTY LINE

SHEET NO. 6 OF 8 SHEETS

NOTE: ALL SETBACKS SHALL BE MEASURED FROM THE "OFFICIAL PLAN LINES".