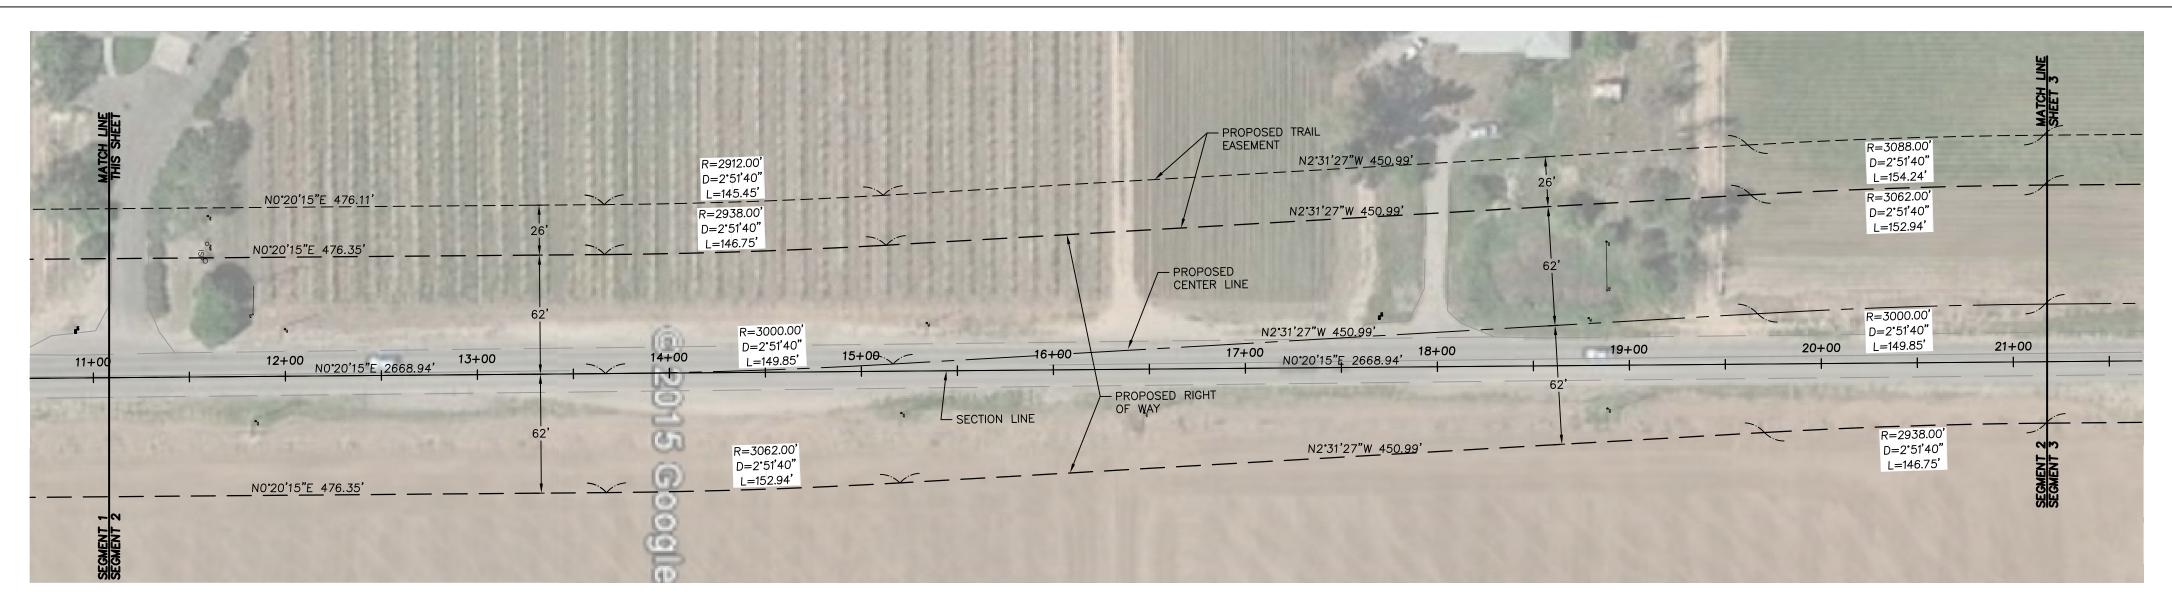

#### LEGEND

PROPOSED OFFICIAL PLAN LINE
SECTION LINE
PROPOSED CENTER LINE
CITY LIMITS
FUTURE RIGHT OF WAY LINE

- FUTURE RIGHT OF WAY LINE - EXISTING RIGHT OF WAY LINE - EXISTING PROPERTY LINE

SHEET NO. 2 OF 8 SHEETS

## SOUTH TEMPERANCE AVENUE

SCALE: I" = 50'

NOTE: ALL SETBACKS SHALL BE MEASURED FROM THE "OFFICIAL PLAN LINES".

JENSEN AVENUE TO STATE ROUTE 180