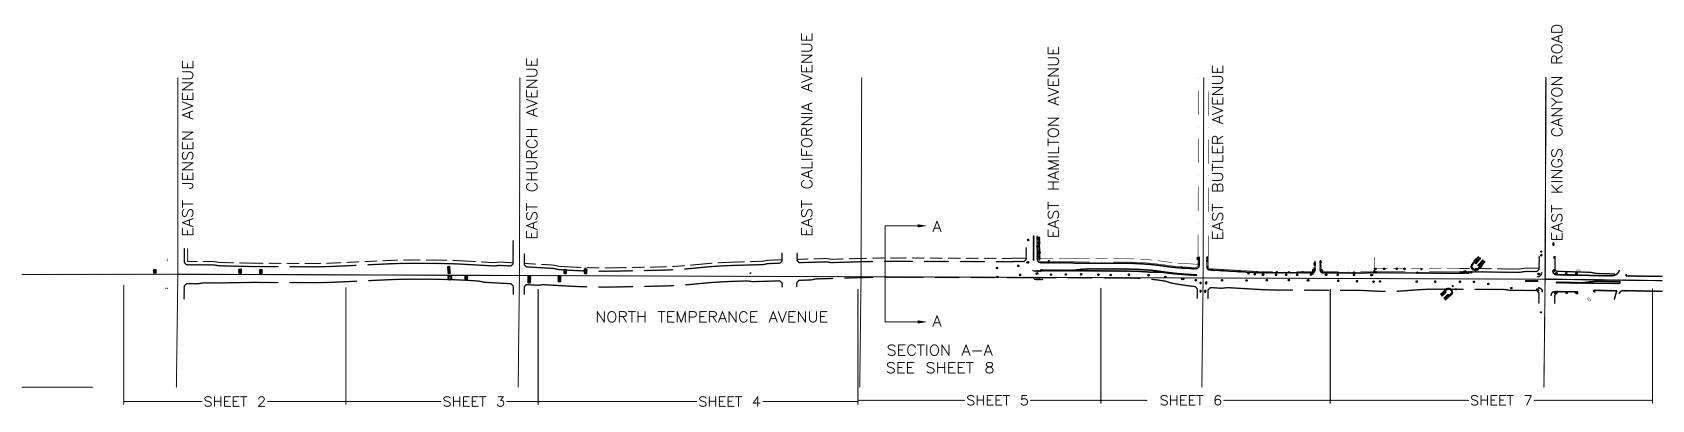

## SOUTH TEMPERANCE AVENUE

NOTE: ALL SETBACKS SHALL BE MEASURED FROM THE "OFFICIAL PLAN LINES".

JENSEN AVENUE TO STATE ROUTE 180

#### LEGEND

PROPOSED OFFICIAL PLAN LINE
SECTION LINE
PROPOSED CENTER LINE
CITY LIMITS
FUTURE RIGHT OF WAY LINE

- FUTURE RIGHT OF WAY LINE - EXISTING RIGHT OF WAY LINE - EXISTING PROPERTY LINE

SHEET NO. 2 OF 8 SHEETS

## SOUTH TEMPERANCE AVENUE

SCALE: I" = 50'

NOTE: ALL SETBACKS SHALL BE MEASURED FROM THE "OFFICIAL PLAN LINES".

JENSEN AVENUE TO STATE ROUTE 180

#### LEGEND

— — — PROPOSED OFFICIAL PLAN LINE
— — · — SECTION LINE
— PROPOSED CENTER LINE
— · · · — · · CITY LIMITS

SHEET NO. 3 OF 8 SHEETS

SOUTH TEMPERANCE AVENUE

JENSEN AVENUE TO STATE ROUTE 180

#### LEGEND

— — — PROPOSED OFFICIAL PLAN LINE
— — · — SECTION LINE
— PROPOSED CENTER LINE
— · · · · · · · · · CITY LIMITS

FUTURE RIGHT OF WAY LINE

- - EXISTING RIGHT OF WAY LINE

EXISTING PROPERTY LINE

SHEET NO. 4 OF 8 SHEETS

NOTE: ALL SETBACKS SHALL BE MEASURED FROM THE "OFFICIAL PLAN LINES".

SOUTH TEMPERANCE AVENUE

NOTE: ALL SETBACKS SHALL BE MEASURED FROM THE "OFFICIAL PLAN LINES".

JENSEN AVENUE TO STATE ROUTE 180

#### LEGEND

— — — PROPOSED OFFICIAL PLAN LINI
— — SECTION LINE
— PROPOSED CENTER LINE
— CITY LIMITS
— FUTURE RIGHT OF WAY LINE

FUTURE RIGHT OF WAY LINE

- - EXISTING RIGHT OF WAY LINE

EXISTING PROPERTY LINE

SHEET NO. 5 OF 8 SHEETS

# LEGEND — — — — PROPOSED OFFICIAL PLAN LINE — SECTION LINE PROPOSED CENTER LINE CITY LIMITS FUTURE RIGHT OF WAY LINE EXISTING PROPERTY LINE

SHEET NO. 6 OF 8 SHEETS

NOTE: ALL SETBACKS SHALL BE MEASURED FROM THE "OFFICIAL PLAN LINES".

JENSEN AVENUE TO STATE ROUTE 180

SOUTH TEMPERANCE AVENUE

#### LEGEND

- CITY LIMITS

FUTURE RIGHT OF WAY LINE

- - - EXISTING RIGHT OF WAY LINE

SHEET NO.\_7\_OF\_8\_SHEETS

SECTION A-A TYPICAL SOUTH TEMPERANCE AVENUE CROSS SECTION FROM JENSEN AVENUE TO KINGS CANYON BLVD.