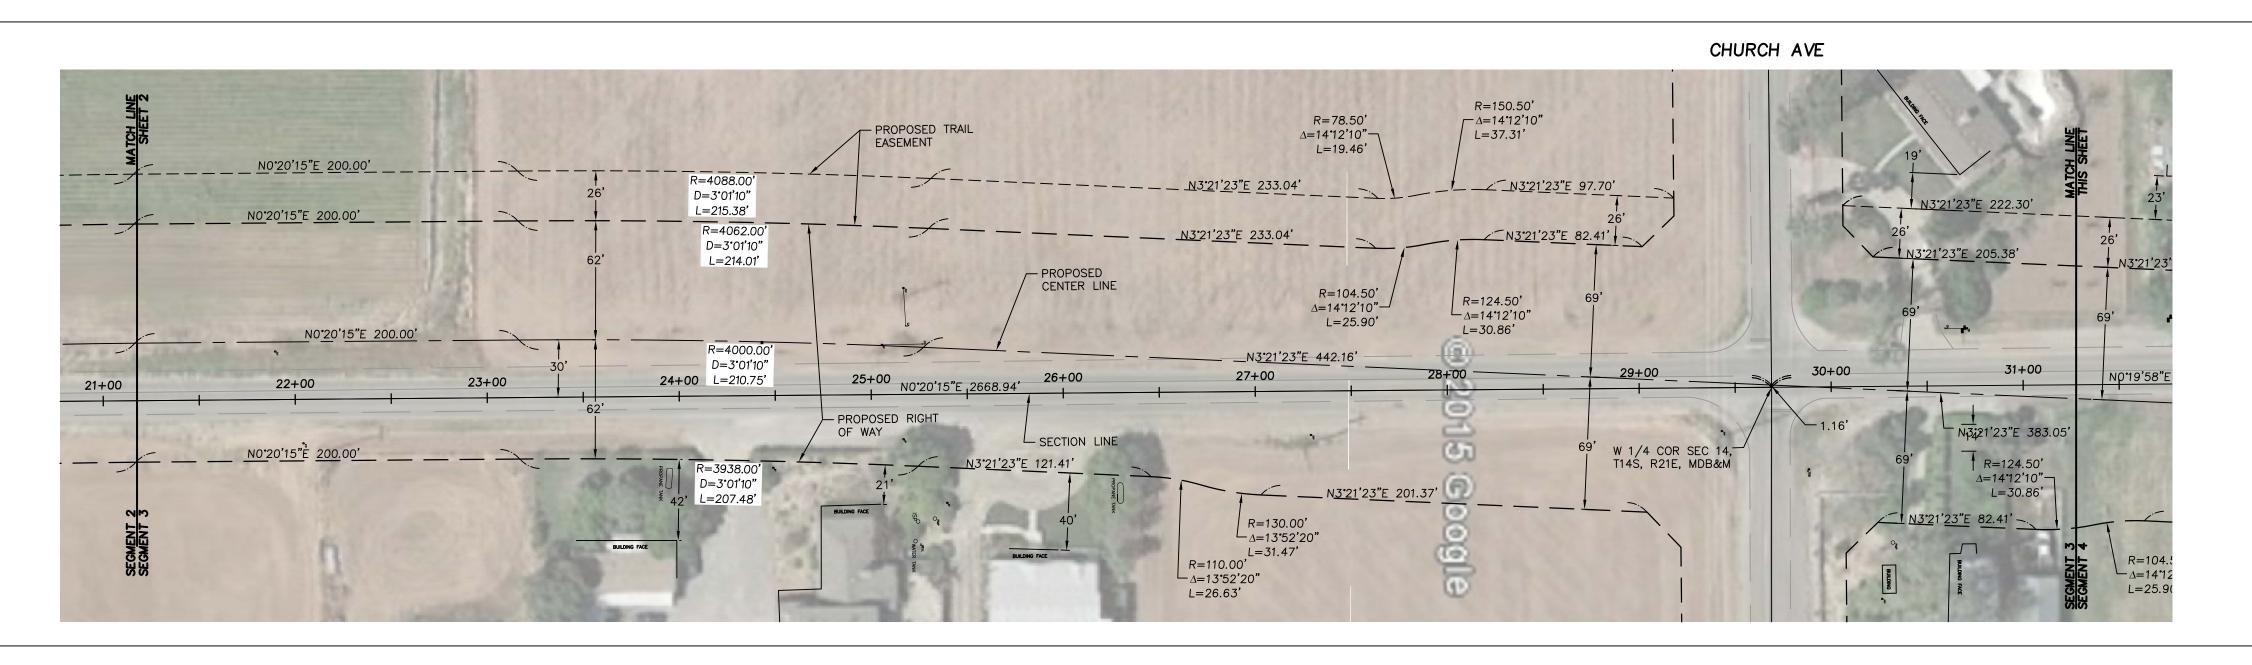

#### LEGEND

— — — PROPOSED OFFICIAL PLAN LINE
— — · — SECTION LINE
— PROPOSED CENTER LINE
— · · · — · · CITY LIMITS

SHEET NO. 3 OF 8 SHEETS

SOUTH TEMPERANCE AVENUE

JENSEN AVENUE TO STATE ROUTE 180

#### LEGEND

— — — PROPOSED OFFICIAL PLAN LINE
— — · — SECTION LINE
— PROPOSED CENTER LINE
— · · · · · · · · · CITY LIMITS

FUTURE RIGHT OF WAY LINE

- - EXISTING RIGHT OF WAY LINE

EXISTING PROPERTY LINE

SHEET NO. 4 OF 8 SHEETS