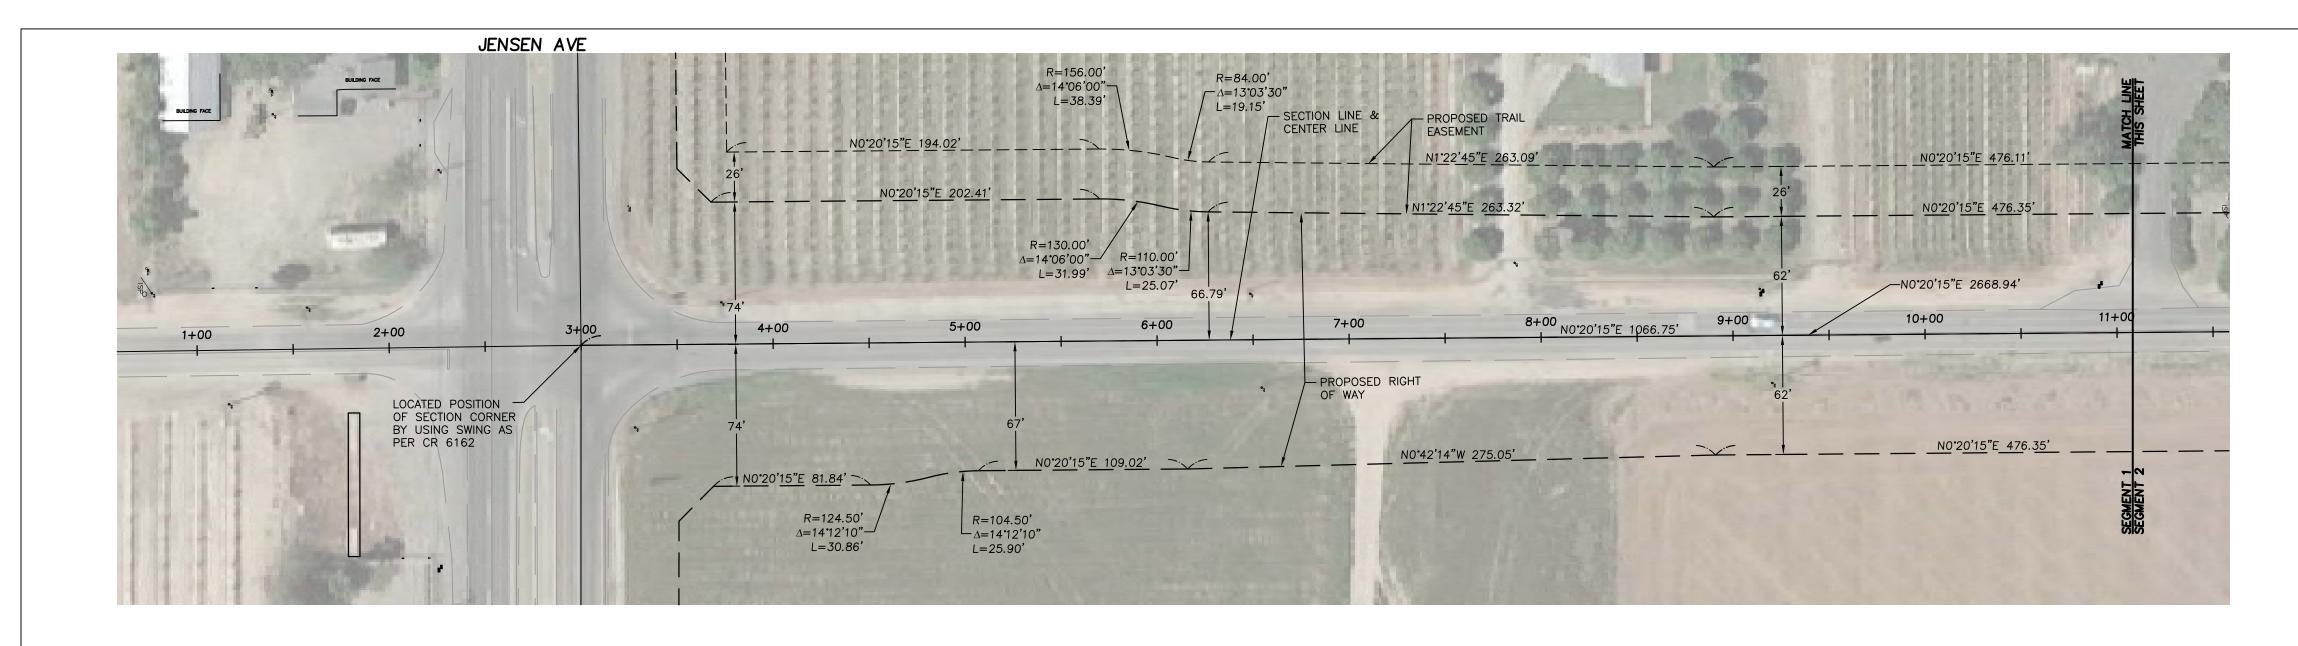

#### LEGEND

PROPOSED OFFICIAL PLAN LINE
SECTION LINE
PROPOSED CENTER LINE
CITY LIMITS
FUTURE RIGHT OF WAY LINE

- FUTURE RIGHT OF WAY LINE - EXISTING RIGHT OF WAY LINE - EXISTING PROPERTY LINE

SHEET NO. 2 OF 8 SHEETS

## SOUTH TEMPERANCE AVENUE

SCALE: I" = 50'

NOTE: ALL SETBACKS SHALL BE MEASURED FROM THE "OFFICIAL PLAN LINES".

JENSEN AVENUE TO STATE ROUTE 180