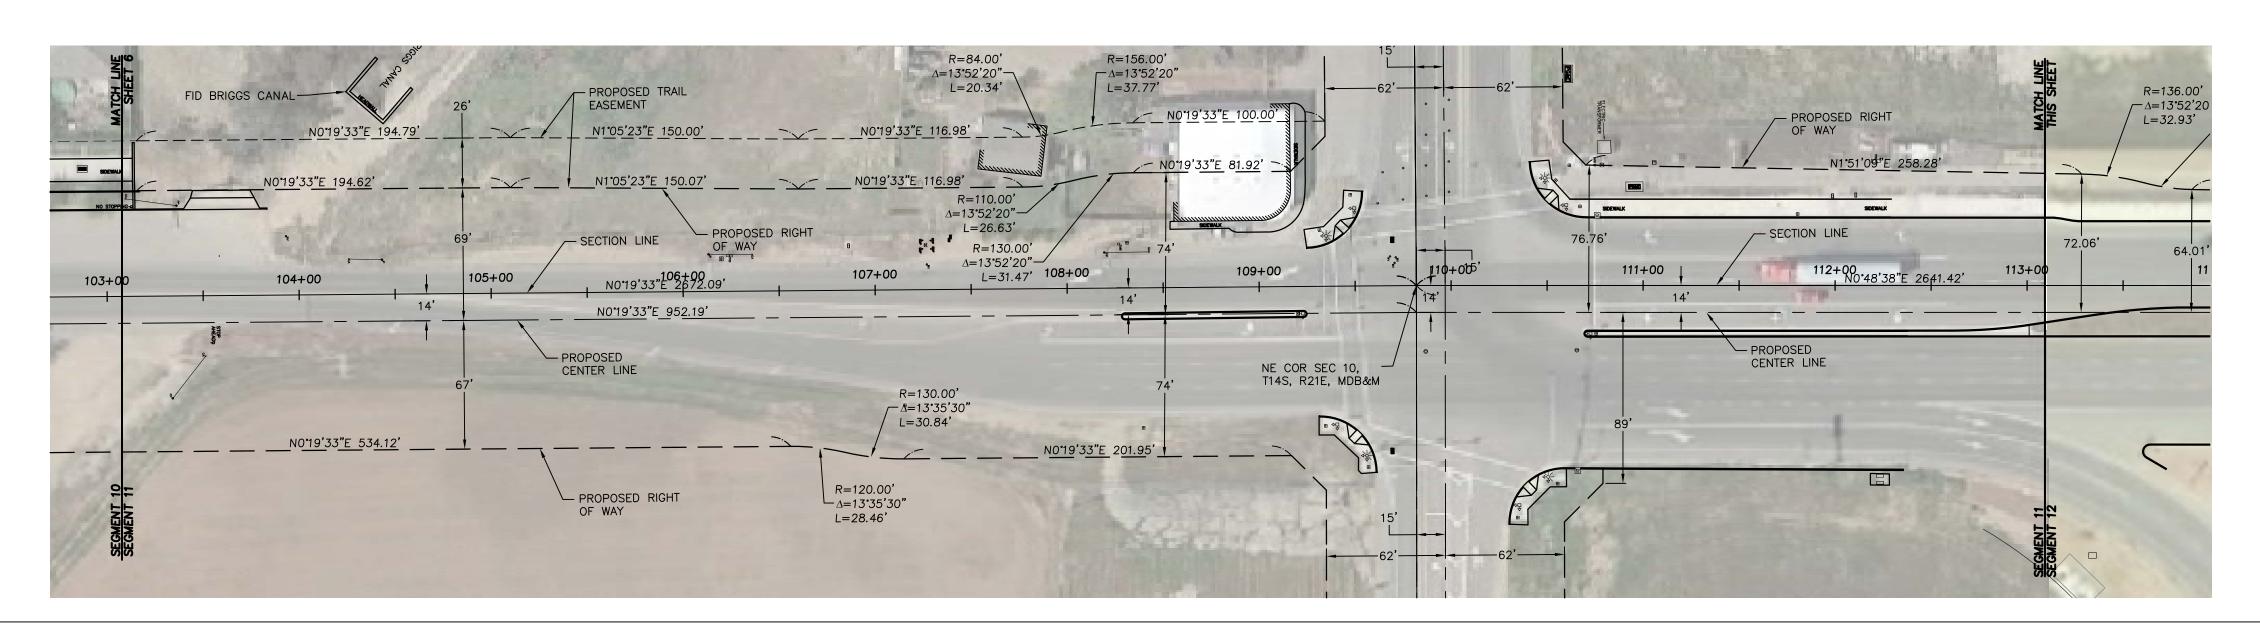

# LEGEND — — — — PROPOSED OFFICIAL PLAN LINE — SECTION LINE PROPOSED CENTER LINE CITY LIMITS FUTURE RIGHT OF WAY LINE EXISTING PROPERTY LINE

SHEET NO. 6 OF 8 SHEETS

NOTE: ALL SETBACKS SHALL BE MEASURED FROM THE "OFFICIAL PLAN LINES".

JENSEN AVENUE TO STATE ROUTE 180

SOUTH TEMPERANCE AVENUE