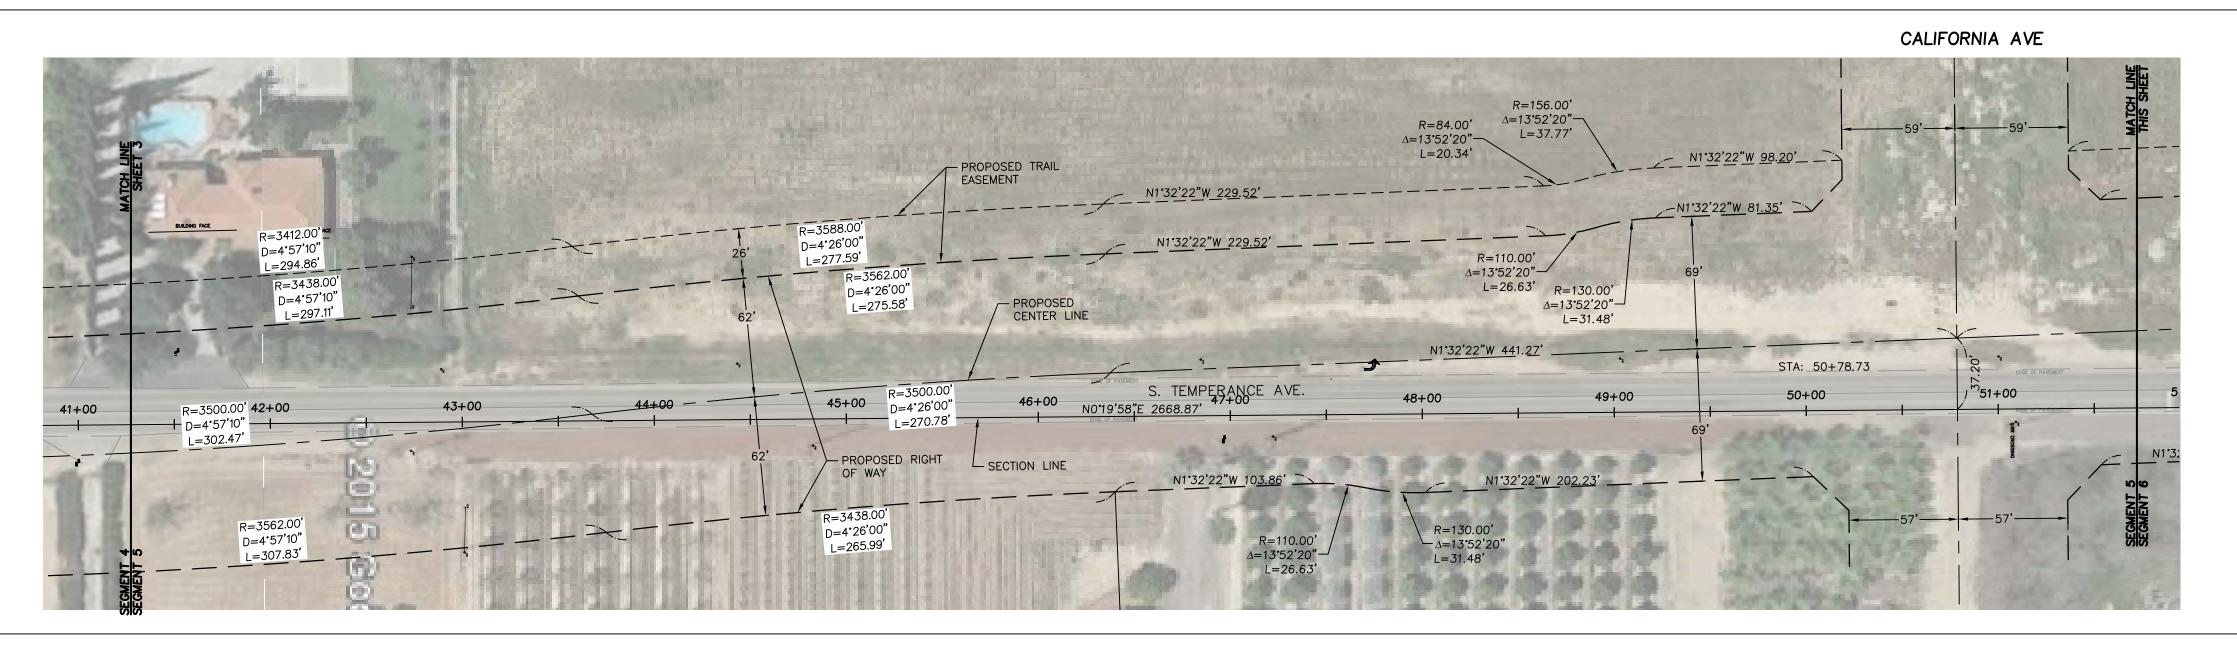

## SOUTH TEMPERANCE AVENUE

NOTE: ALL SETBACKS SHALL BE MEASURED FROM THE "OFFICIAL PLAN LINES".

JENSEN AVENUE TO STATE ROUTE 180

# LEGEND — — — — PROPOSED OFFICIAL PLAN LINE — SECTION LINE PROPOSED CENTER LINE CITY LIMITS FUTURE RIGHT OF WAY LINE EXISTING PROPERTY LINE

SHEET NO. 6 OF 8 SHEETS

NOTE: ALL SETBACKS SHALL BE MEASURED FROM THE "OFFICIAL PLAN LINES".