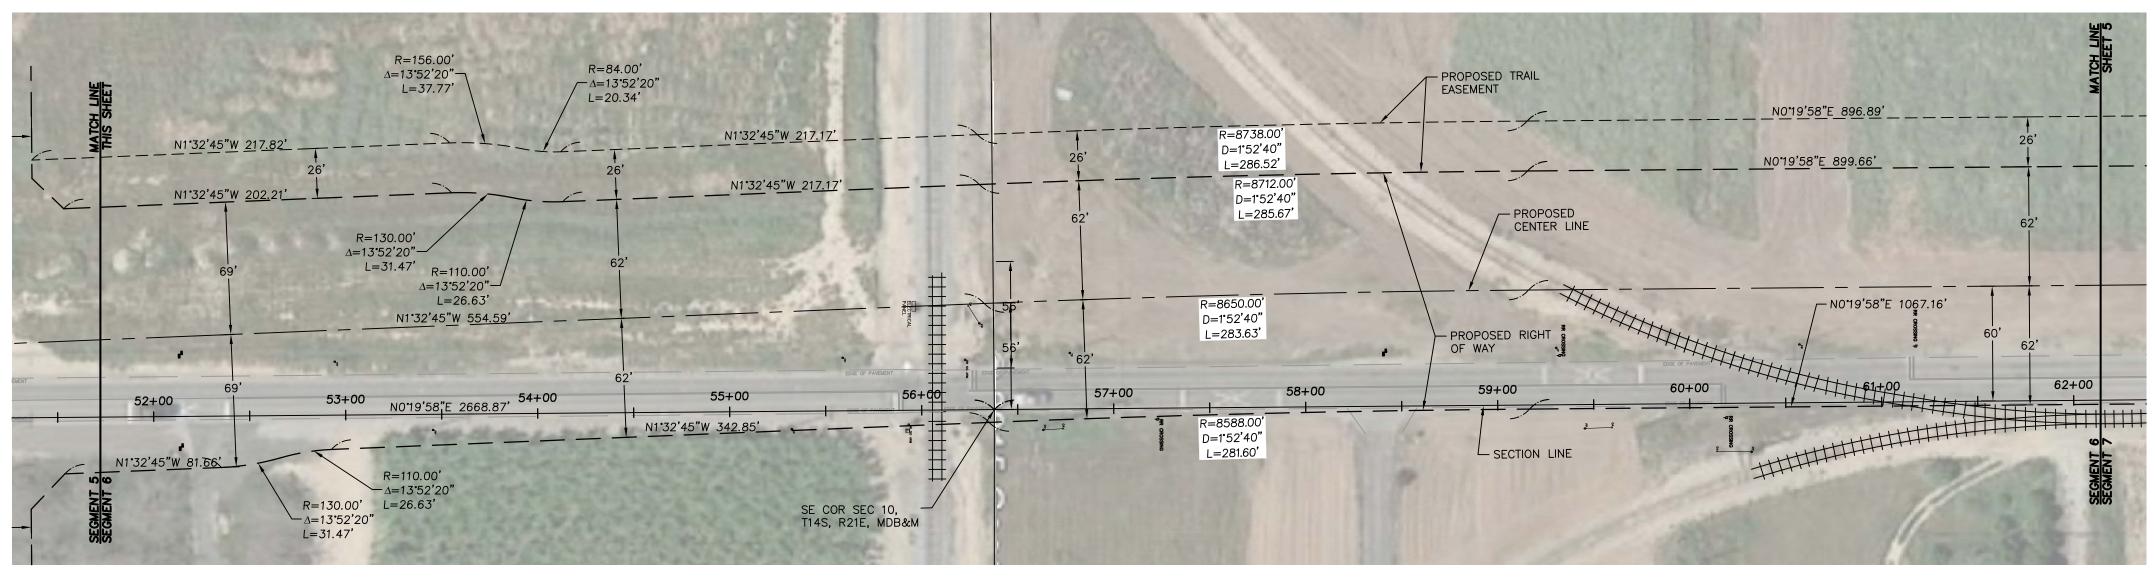

NOTE: ALL SETBACKS SHALL BE MEASURED FROM THE "OFFICIAL PLAN LINES".

SOUTH TEMPERANCE AVENUE

NOTE: ALL SETBACKS SHALL BE MEASURED FROM THE "OFFICIAL PLAN LINES".

JENSEN AVENUE TO STATE ROUTE 180

#### LEGEND

— — — PROPOSED OFFICIAL PLAN LINI
— — SECTION LINE
— PROPOSED CENTER LINE
— CITY LIMITS
— FUTURE RIGHT OF WAY LINE

FUTURE RIGHT OF WAY LINE

- - EXISTING RIGHT OF WAY LINE

EXISTING PROPERTY LINE

SHEET NO. 5 OF 8 SHEETS