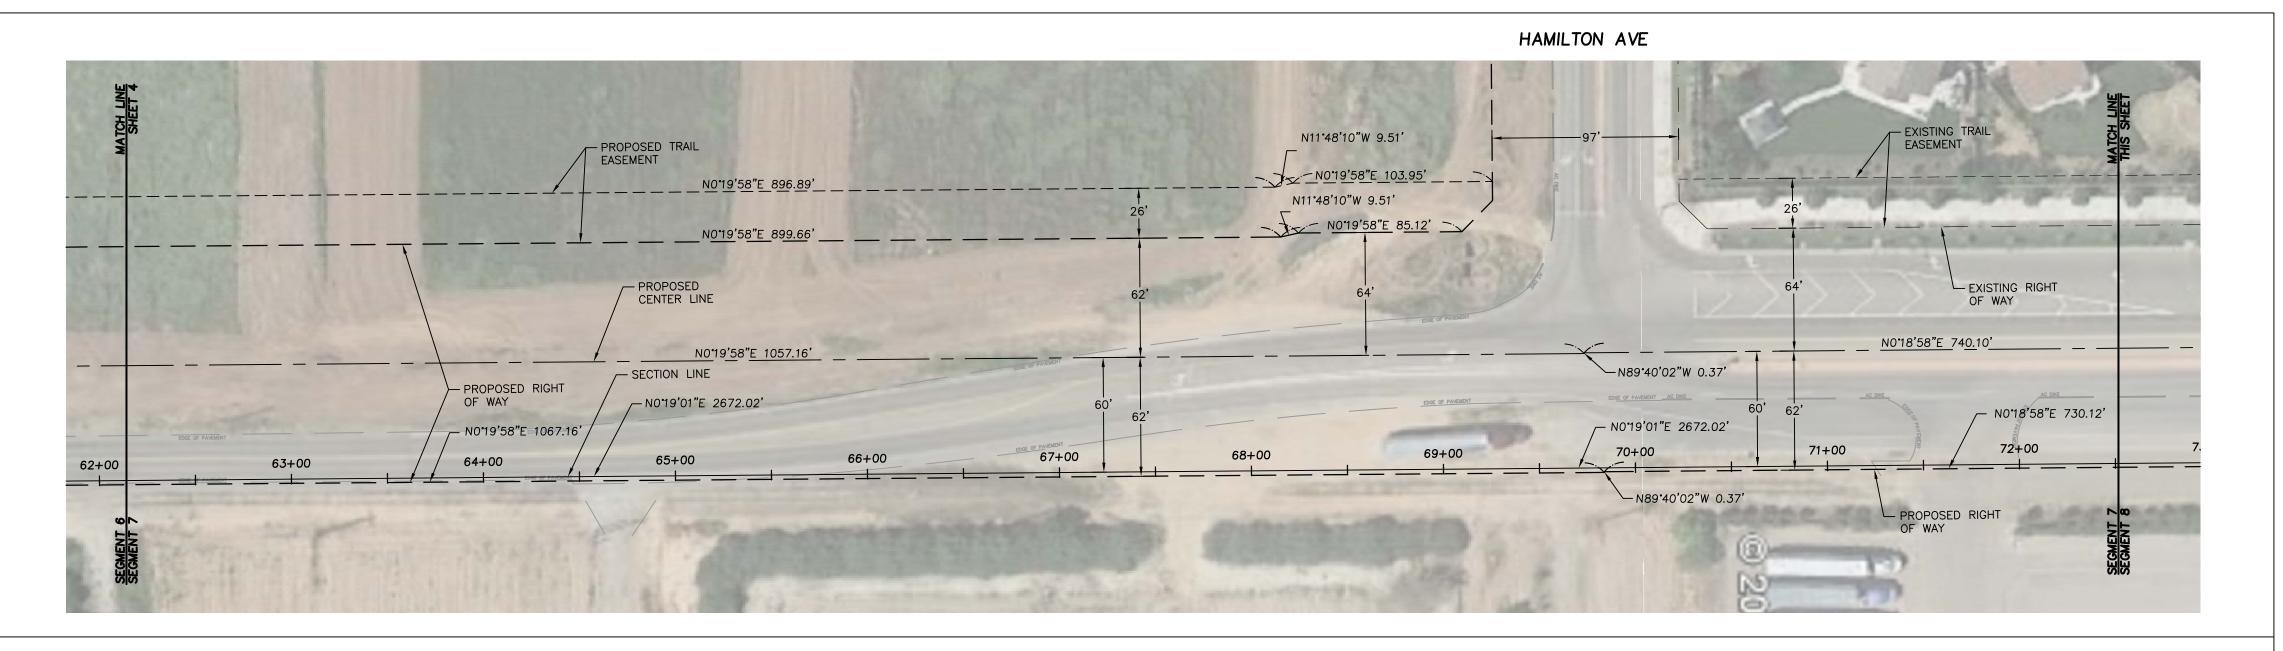

## SOUTH TEMPERANCE AVENUE

NOTE: ALL SETBACKS SHALL BE MEASURED FROM THE "OFFICIAL PLAN LINES".

JENSEN AVENUE TO STATE ROUTE 180

# LEGEND — — — — PROPOSED OFFICIAL PLAN LINE — SECTION LINE PROPOSED CENTER LINE CITY LIMITS FUTURE RIGHT OF WAY LINE EXISTING PROPERTY LINE

SHEET NO. 6 OF 8 SHEETS

NOTE: ALL SETBACKS SHALL BE MEASURED FROM THE "OFFICIAL PLAN LINES".