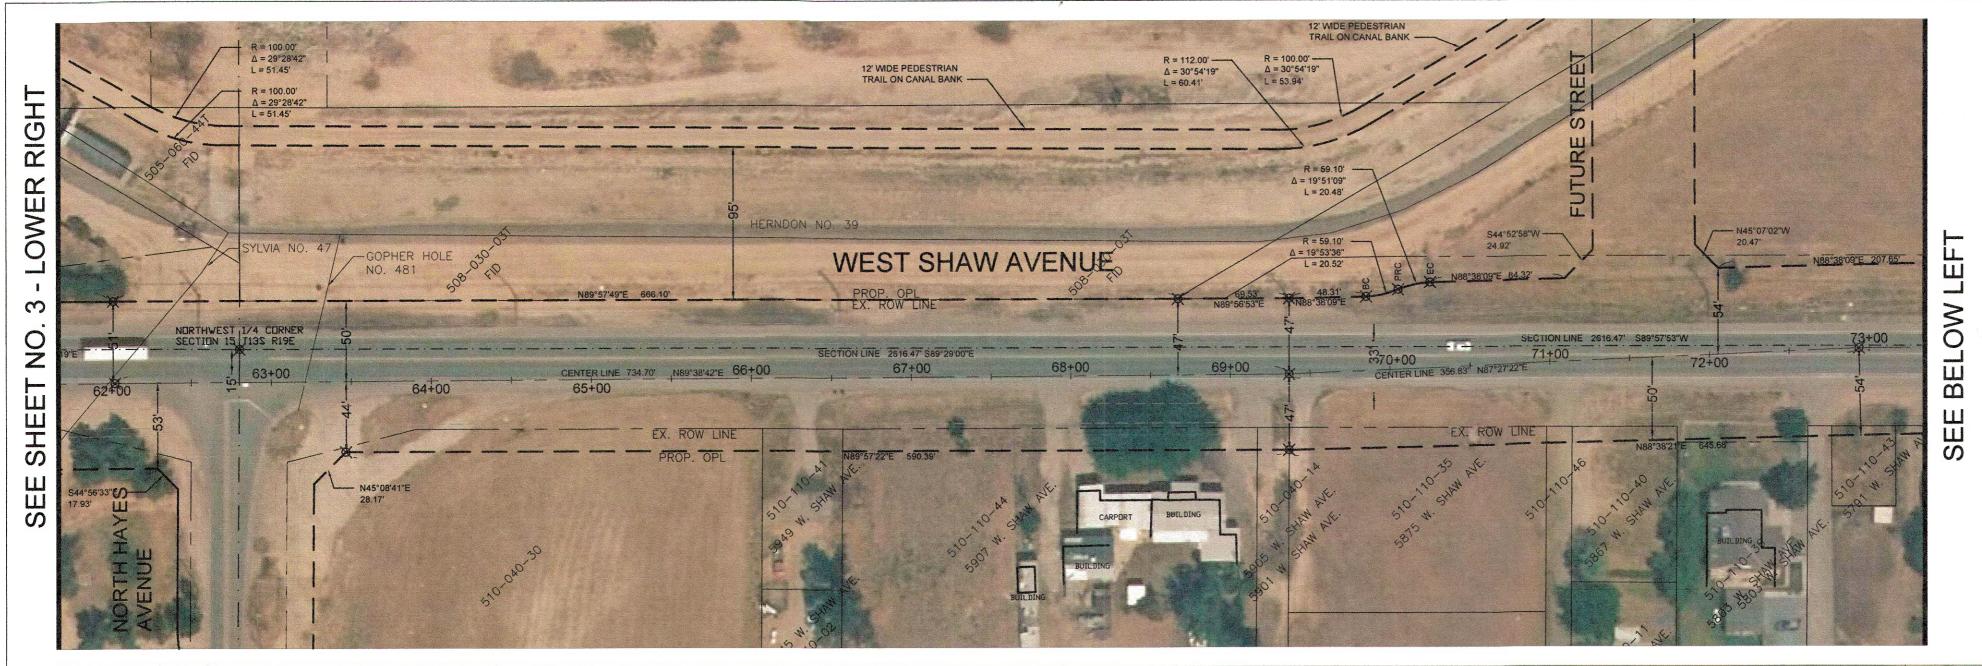

# OFFICIAL PLAN LINES WEST SHAW AVENUE

FROM NORTH POLK AVENUE TO NORTH GRANTLAND AVENUE

### LEGEND

PROPOSED OFFICIAL PLAN LINE
SECTION LINE
PROPOSED CENTER LINE
CITY LIMITS
FUTURE RIGHT OF WAY LINE
EXISTING RIGHT OF WAY LINE
EXISTING PROPERTY LINE

SHEET NO. 4 OF 5 SHEETS

SECTION A-A