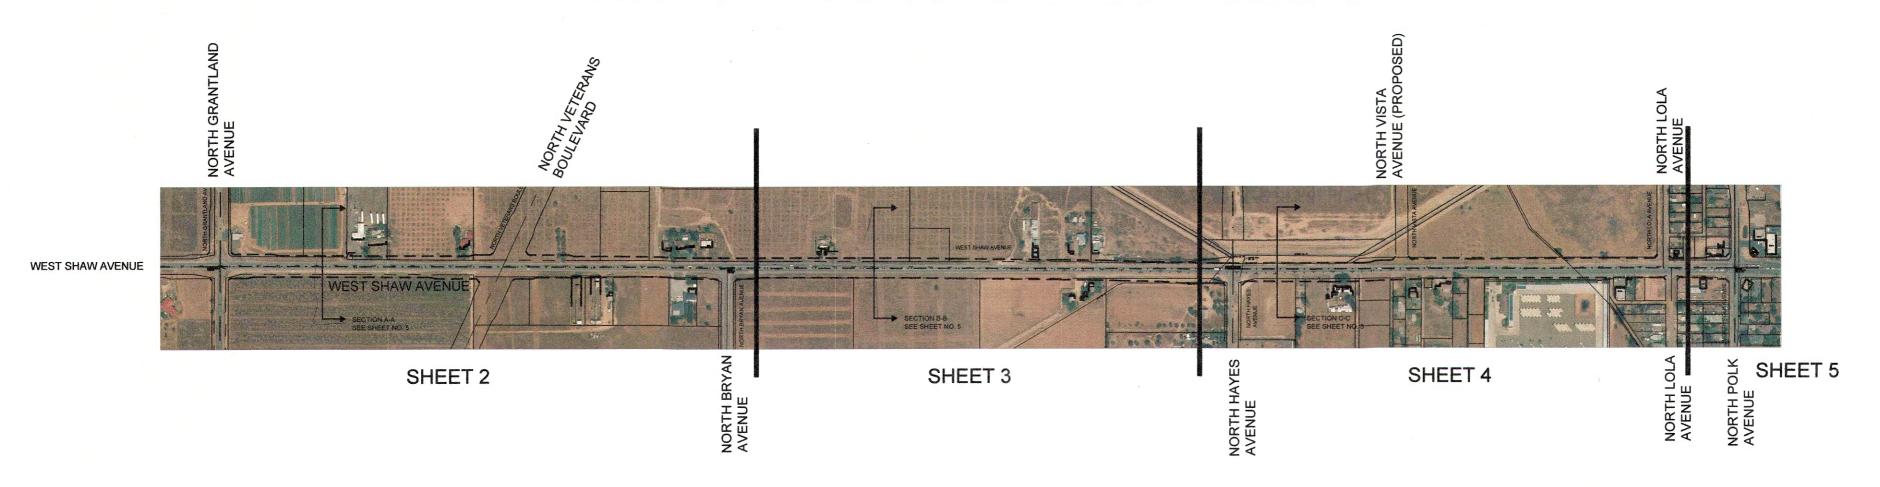

# OFFICIAL PLAN LINES WEST SHAW AVENUE

SCALE: I" = 50'
NOTE: ALL SETBACKS SHALL BE MEASURED
FROM THE "OFFICIAL PLAN LINES".

FROM NORTH POLK AVENUE TO NORTH GRANTLAND AVENUE

PROPOSED OFFICIAL PLAN LINE
SECTION LINE
PROPOSED CENTER LINE
CITY LIMITS
FUTURE RIGHT OF WAY LINE
EXISTING PROPERTY LINE
EXISTING PROPERTY LINE

SHEET NO. 2 OF 5 SHEETS

UPPER

# OFFICIAL PLAN LINES WEST SHAW AVENUE

SCALE: I" = 50' NOTE: ALL SETBACKS SHALL BE MEASURED FROM THE "OFFICIAL PLAN LINES".

FROM NORTH POLK AVENUE TO NORTH GRANTLAND AVENUE

LEGEND PROPOSED OFFICIAL PLAN LINE SECTION LINE PROPOSED CENTER LINE CITY LIMITS FUTURE RIGHT OF WAY LINE EXISTING RIGHT OF WAY LINE EXISTING PROPERTY LINE

SHEET NO. 3 OF 5 SHEETS

# OFFICIAL PLAN LINES WEST SHAW AVENUE

FROM NORTH POLK AVENUE TO NORTH GRANTLAND AVENUE

### LEGEND

PROPOSED OFFICIAL PLAN LINE
SECTION LINE
PROPOSED CENTER LINE
CITY LIMITS
FUTURE RIGHT OF WAY LINE
EXISTING RIGHT OF WAY LINE
EXISTING PROPERTY LINE

SHEET NO. 4 OF 5 SHEETS

SECTION A-A

# OFFICIAL PLAN LINES WEST SHAW AVENUE

SCALE: I" = 50'
NOTE: ALL SETBACKS SHALL BE MEASURED
FROM THE "OFFICIAL PLAN LINES".

FROM NORTH POLK AVENUE TO NORTH GRANTLAND AVENUE