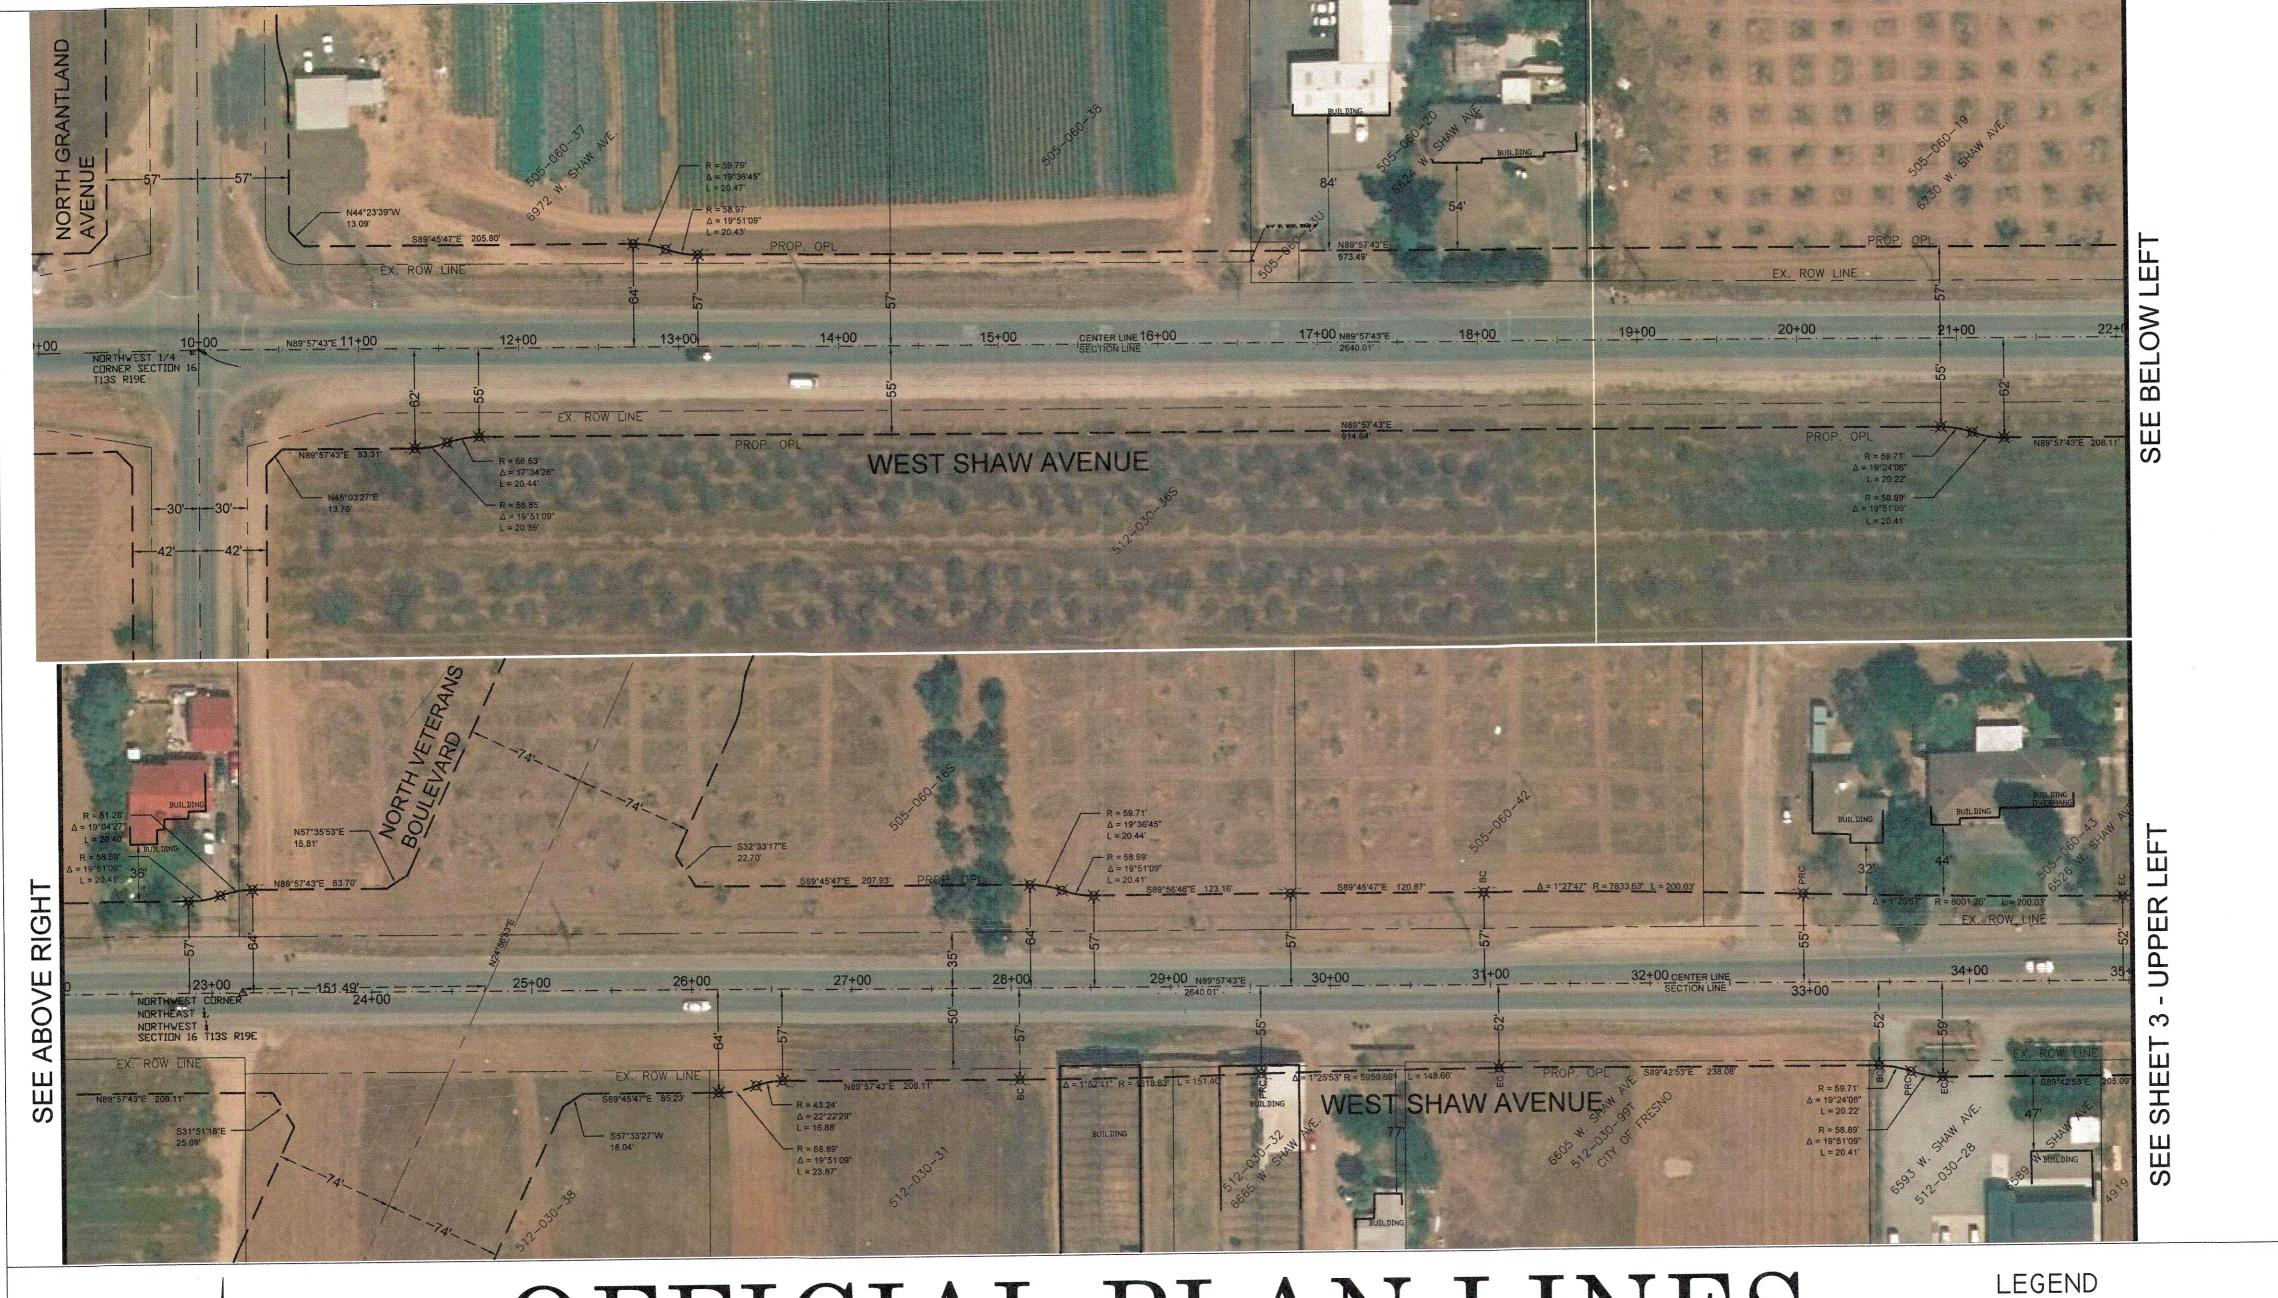

# OFFICIAL PLAN LINES WEST SHAW AVENUE

SCALE: I" = 50'
NOTE: ALL SETBACKS SHALL BE MEASURED
FROM THE "OFFICIAL PLAN LINES".

FROM NORTH POLK AVENUE TO NORTH GRANTLAND AVENUE

PROPOSED OFFICIAL PLAN LINE
SECTION LINE
PROPOSED CENTER LINE
CITY LIMITS
FUTURE RIGHT OF WAY LINE
EXISTING PROPERTY LINE
EXISTING PROPERTY LINE

SHEET NO. 2 OF 5 SHEETS

UPPER

# OFFICIAL PLAN LINES WEST SHAW AVENUE

SCALE: I" = 50' NOTE: ALL SETBACKS SHALL BE MEASURED FROM THE "OFFICIAL PLAN LINES".

FROM NORTH POLK AVENUE TO NORTH GRANTLAND AVENUE

LEGEND PROPOSED OFFICIAL PLAN LINE SECTION LINE PROPOSED CENTER LINE CITY LIMITS FUTURE RIGHT OF WAY LINE EXISTING RIGHT OF WAY LINE EXISTING PROPERTY LINE

SHEET NO. 3 OF 5 SHEETS