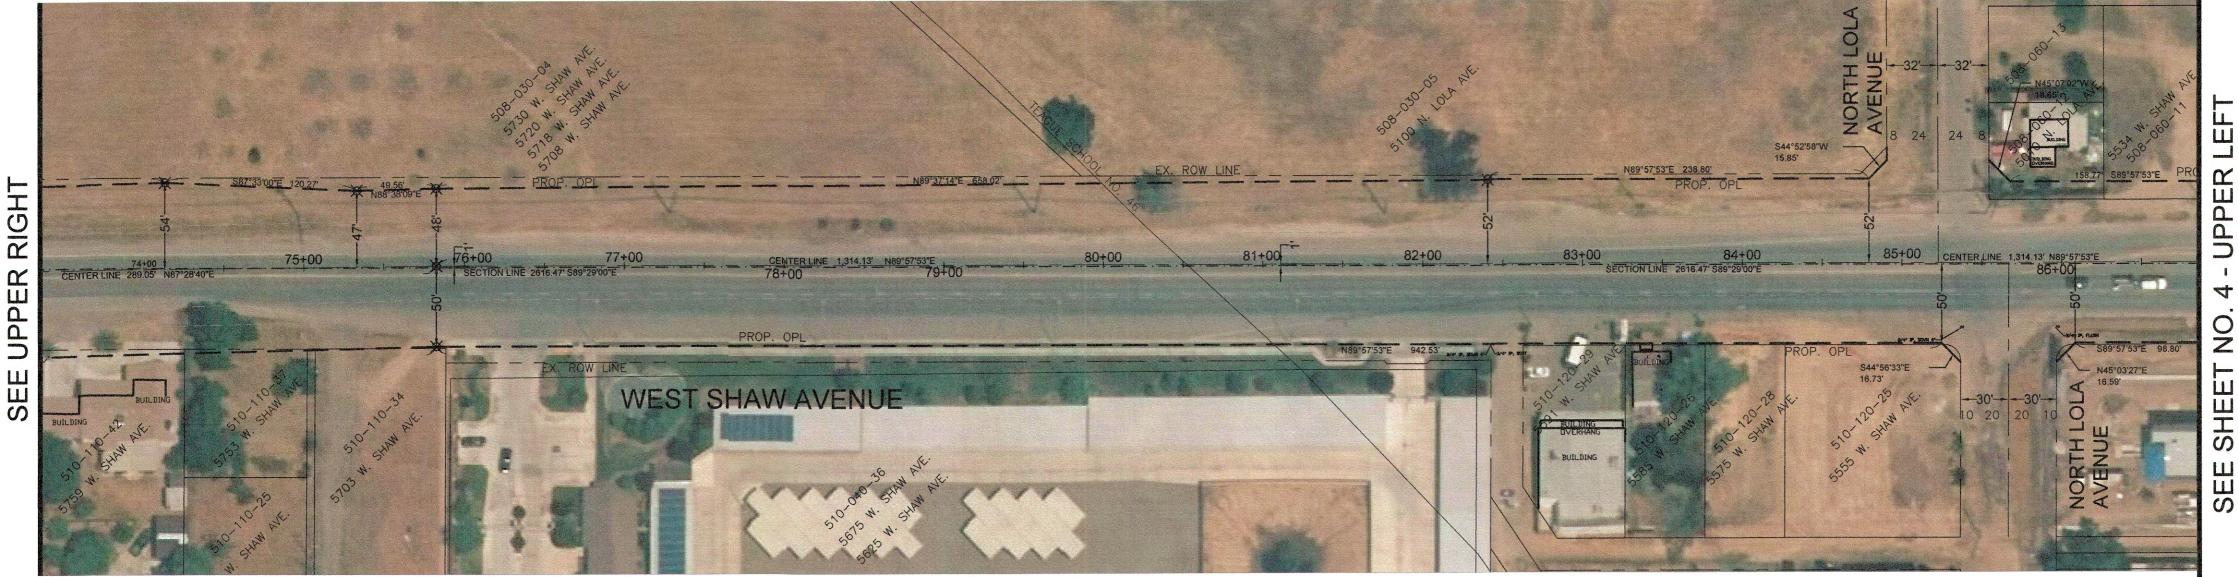

# OFFICIAL PLAN LINES WEST SHAW AVENUE

FROM NORTH POLK AVENUE TO NORTH GRANTLAND AVENUE

### LEGEND

PROPOSED OFFICIAL PLAN LINE
SECTION LINE
PROPOSED CENTER LINE
CITY LIMITS
FUTURE RIGHT OF WAY LINE
EXISTING RIGHT OF WAY LINE
EXISTING PROPERTY LINE

SHEET NO. 4 OF 5 SHEETS

SECTION A-A