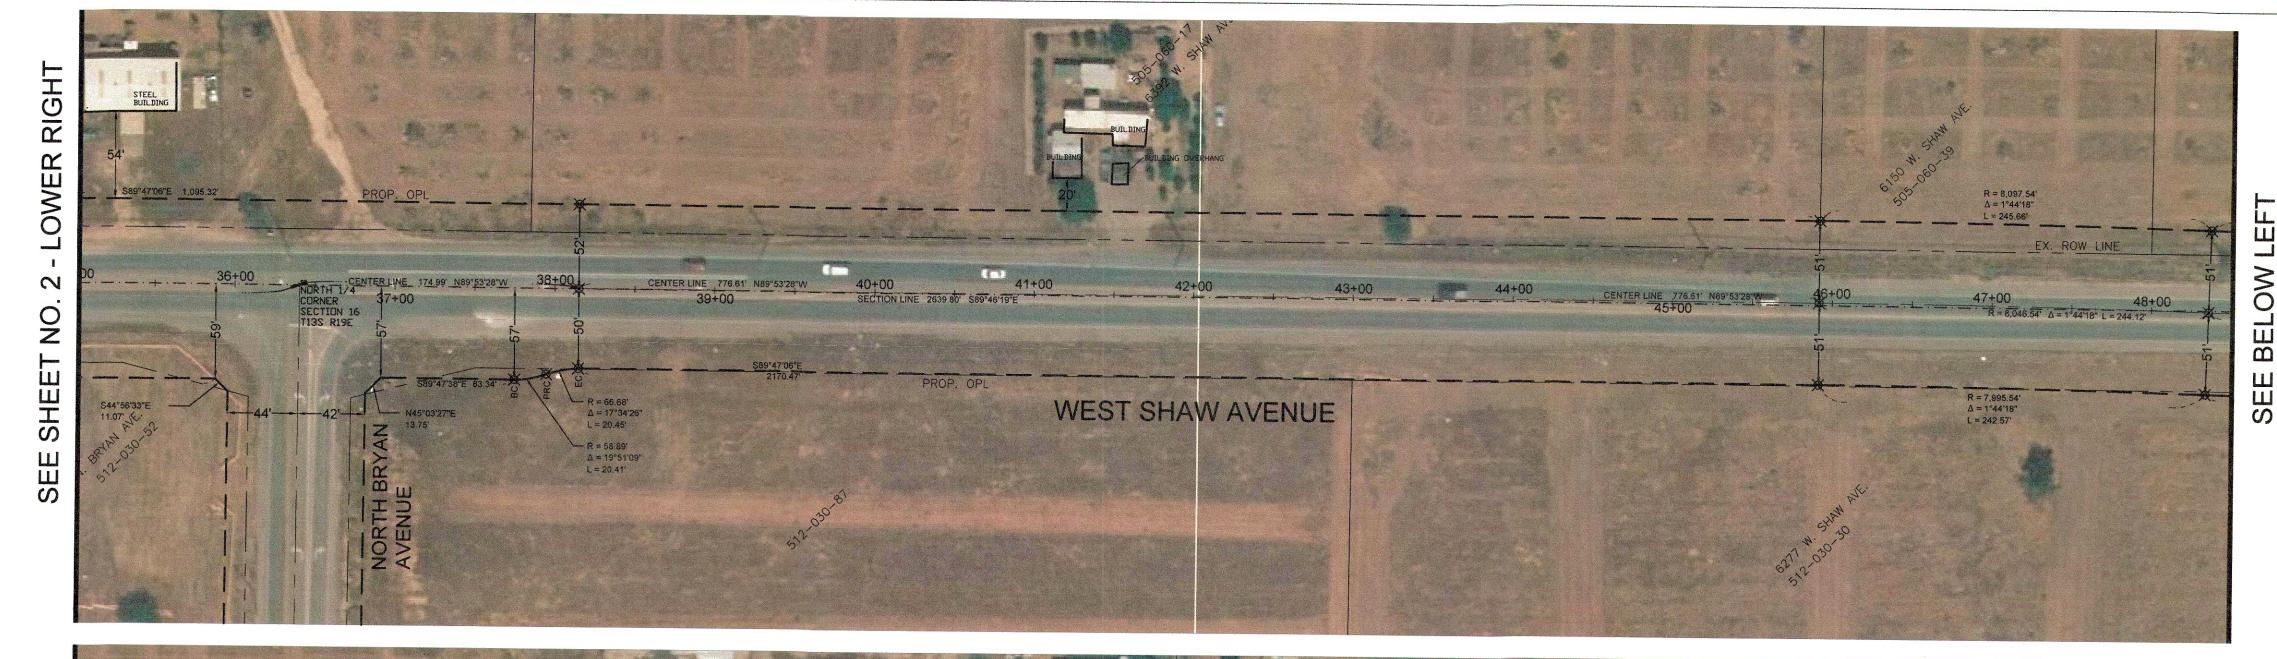

# OFFICIAL PLAN LINES WEST SHAW AVENUE

SCALE: I" = 50'
NOTE: ALL SETBACKS SHALL BE MEASURED
FROM THE "OFFICIAL PLAN LINES".

FROM NORTH POLK AVENUE TO NORTH GRANTLAND AVENUE

PROPOSED OFFICIAL PLAN LINE
SECTION LINE
PROPOSED CENTER LINE
CITY LIMITS
FUTURE RIGHT OF WAY LINE
EXISTING PROPERTY LINE
EXISTING PROPERTY LINE

SHEET NO. 2 OF 5 SHEETS

UPPER