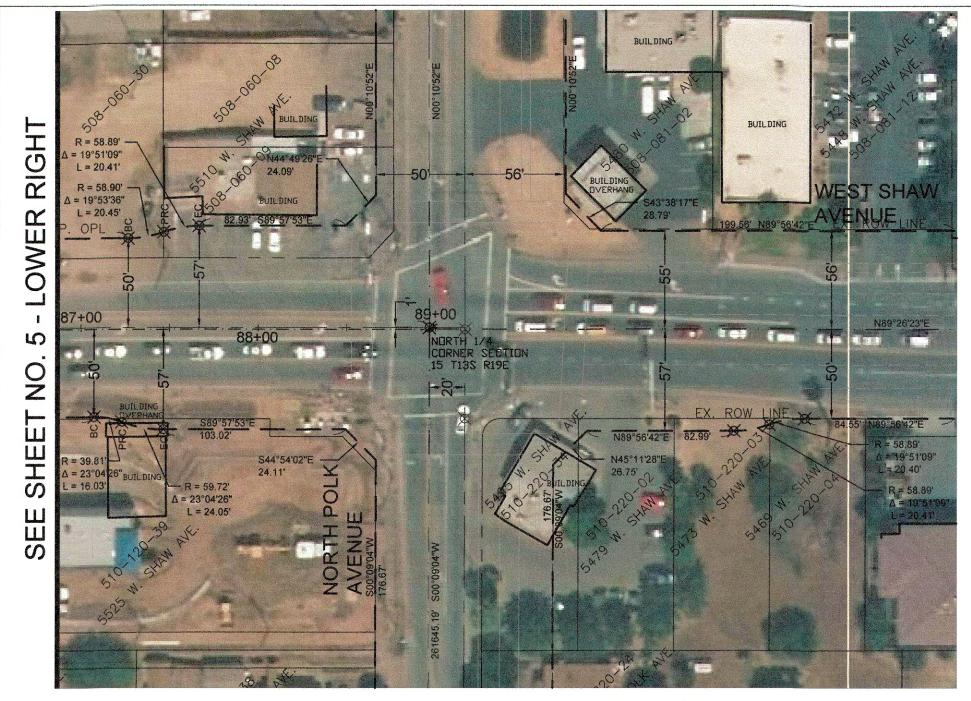

# OFFICIAL PLAN LINES WEST SHAW AVENUE

SCALE: I" = 50'
NOTE: ALL SETBACKS SHALL BE MEASURED
FROM THE "OFFICIAL PLAN LINES".

FROM NORTH POLK AVENUE TO NORTH GRANTLAND AVENUE

### LEGEND

PROPOSED OFFICIAL PLAN LINE
SECTION LINE
PROPOSED CENTER LINE
CITY LIMITS
FUTURE RIGHT OF WAY LINE
EXISTING RIGHT OF WAY LINE

SHEET NO. 5 OF 5 SHEETS

EXISTING PROPERTY LINE