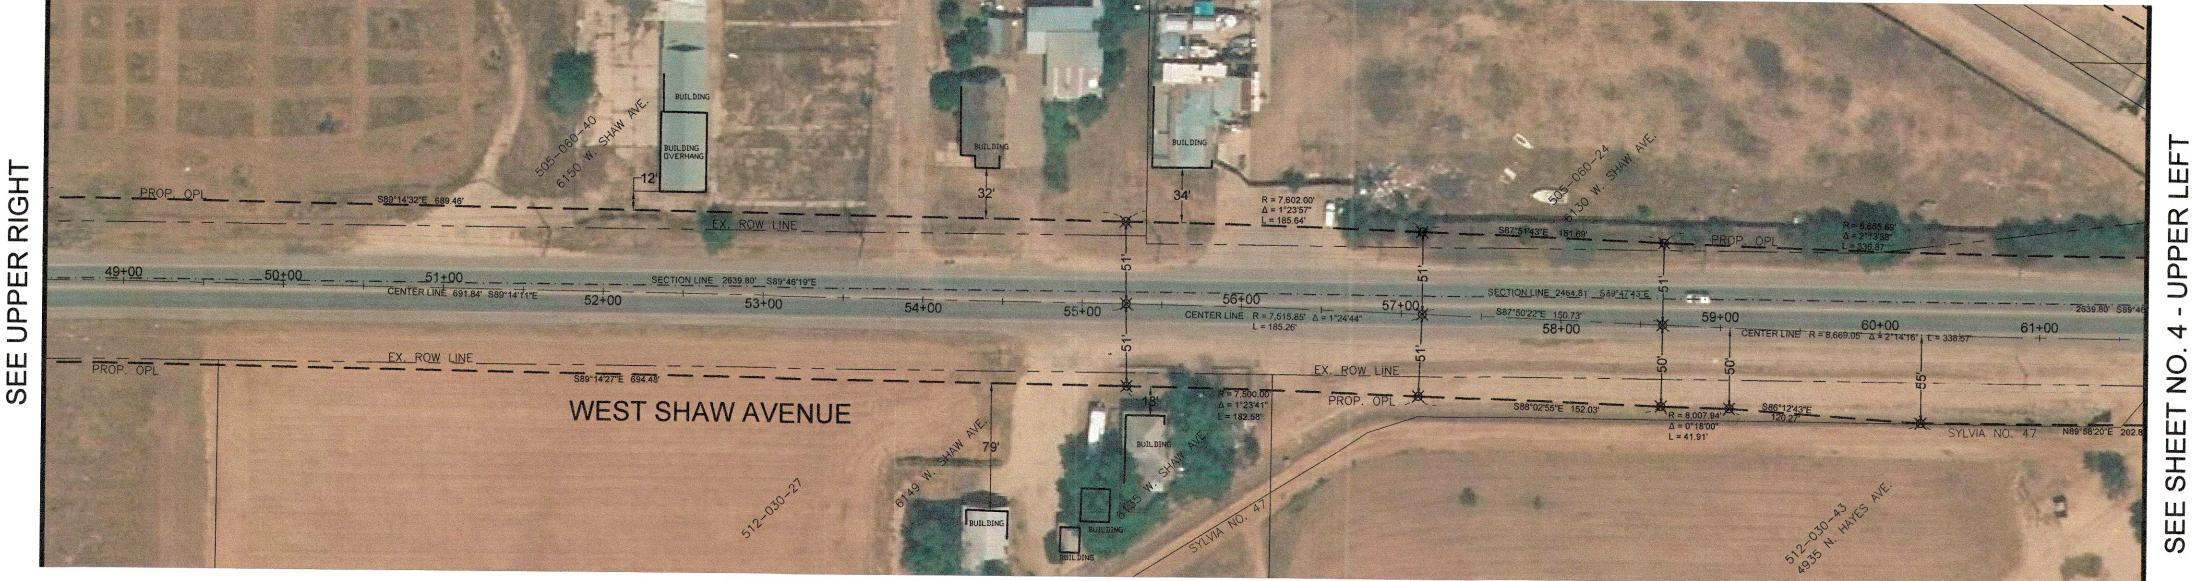

# OFFICIAL PLAN LINES WEST SHAW AVENUE

SCALE: I" = 50' NOTE: ALL SETBACKS SHALL BE MEASURED FROM THE "OFFICIAL PLAN LINES".

FROM NORTH POLK AVENUE TO NORTH GRANTLAND AVENUE

LEGEND PROPOSED OFFICIAL PLAN LINE SECTION LINE PROPOSED CENTER LINE CITY LIMITS FUTURE RIGHT OF WAY LINE EXISTING RIGHT OF WAY LINE EXISTING PROPERTY LINE

SHEET NO. 3 OF 5 SHEETS