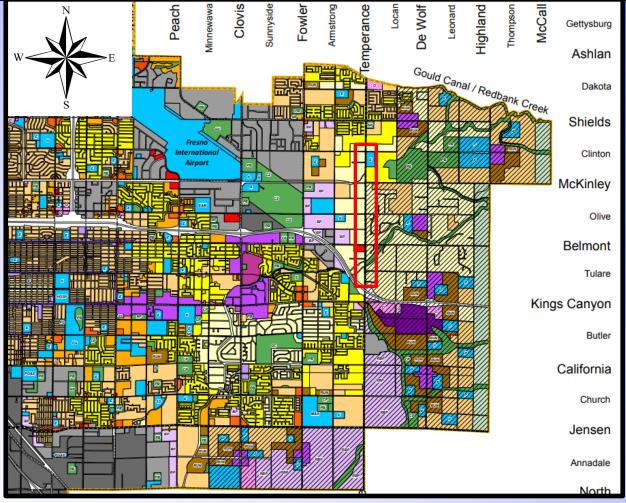

#### **CONSIDERATION OF**

OFFICIAL PLAN LINES (OPL) FOR NORTH TEMPERANCE AVENUE BETWEEN STATE ROUTE 180 AND CLINTON AVENUE; AND

THE RELATED ENVIRONMENTAL FINDING FOR ENVIRONMENTAL ASSESSMENT NO. EA-17-018

City Council Hearing August 30, 2018



### OFFICIAL PLAN LINES (OPL) FOR NORTH TEMPERANCE AVENUE BETWEEN SR180 AND CLINTON AVENUE

### **Public Participation**

- Neighborhood Meetings at Boris Elementary
  - July 11, 2017
  - April 5, 2018
  - June 20, 2018
- Planning Commission
  - March 7, 2018



## City of Fresno General Plan Land Use and Circulation Map









#### 2017 Aerial Photograph



# 6-Lane Super Arterial Cross Section Public Works Standard Drawing P-51