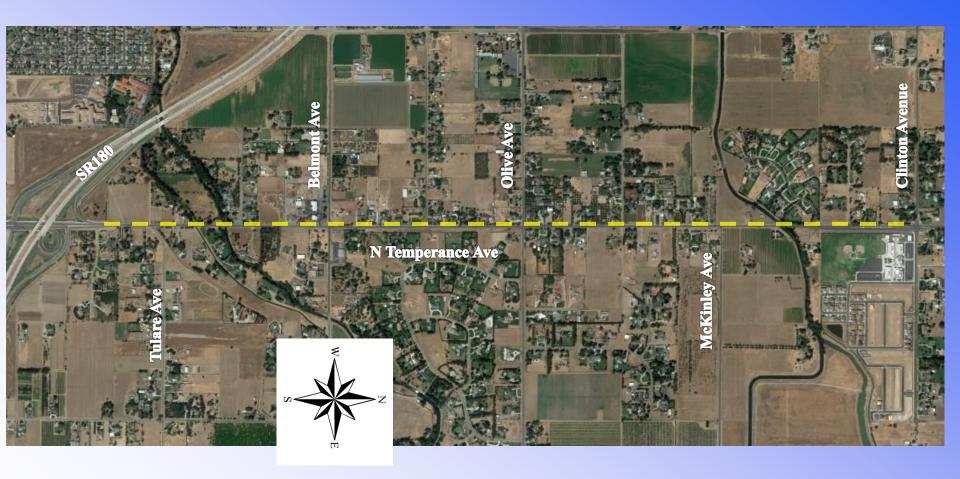

#### **CONSIDERATION OF**

OFFICIAL PLAN LINES (OPL) FOR NORTH TEMPERANCE AVENUE BETWEEN STATE ROUTE 180 AND CLINTON AVENUE; AND

THE RELATED ENVIRONMENTAL FINDING FOR ENVIRONMENTAL ASSESSMENT NO. EA-17-018

City Council Hearing August 30, 2018



### OFFICIAL PLAN LINES (OPL) FOR NORTH TEMPERANCE AVENUE BETWEEN SR180 AND CLINTON AVENUE

### **Public Participation**

- Neighborhood Meetings at Boris Elementary
  - July 11, 2017
  - April 5, 2018
  - June 20, 2018
- Planning Commission
  - March 7, 2018



## City of Fresno General Plan Land Use and Circulation Map









#### 2017 Aerial Photograph



# 6-Lane Super Arterial Cross Section Public Works Standard Drawing P-51