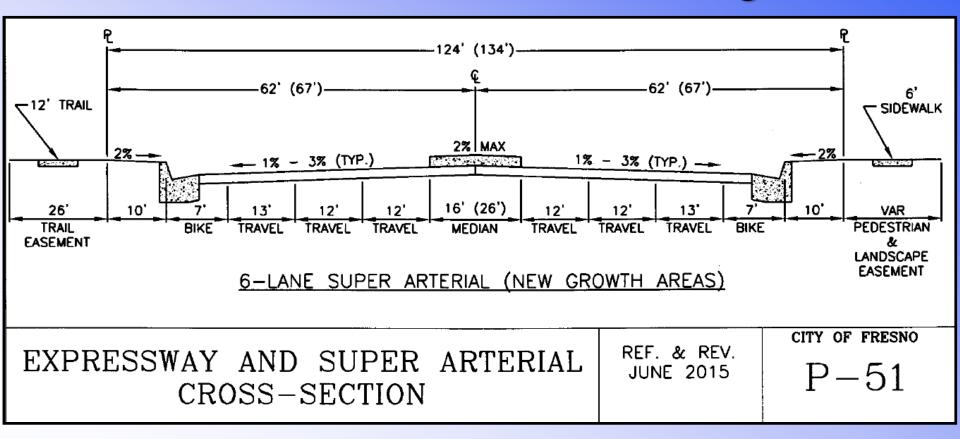

#### **CONSIDERATION OF**

OFFICIAL PLAN LINES (OPL) FOR NORTH TEMPERANCE AVENUE BETWEEN STATE ROUTE 180 AND CLINTON AVENUE; AND

THE RELATED ENVIRONMENTAL FINDING FOR ENVIRONMENTAL ASSESSMENT NO. EA-17-018

City Council Hearing August 30, 2018



### OFFICIAL PLAN LINES (OPL) FOR NORTH TEMPERANCE AVENUE BETWEEN SR180 AND CLINTON AVENUE

### **Public Participation**

- Neighborhood Meetings at Boris Elementary
  - July 11, 2017
  - April 5, 2018
  - June 20, 2018
- Planning Commission
  - March 7, 2018



## City of Fresno General Plan Land Use and Circulation Map









#### 2017 Aerial Photograph



# 6-Lane Super Arterial Cross Section Public Works Standard Drawing P-51