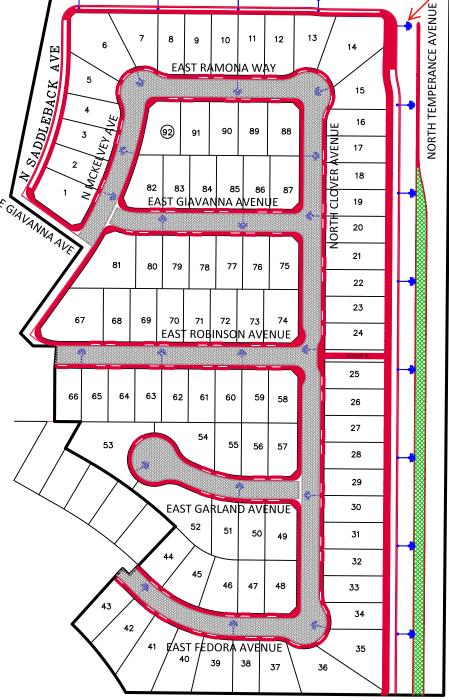

## CITY OF

## PUBLIC DEPARTMENT

TRAFFIC AND ENGINEERING SERVICES DIVISION FEATURES TO BE ADDED BY ANNEXATION NO. 89 COMMUNITY FACILITIES DISTRICT NO. 11

> FINAL TRACT MAP NO. 6216, PHASE III OF VTM 5571 (T5571 PHASE I, T6163 PHASE II)

> > 13

12

Safety Light on Future Signal Pole July 6, 2018

HALF MEDIAN = 9,037 SF

LARGE TREES = 21 EA SMALL TREES = 8 EA

**INTERIOR PAVEMENT:** 

TOTAL AREA = 107,946 SF

CONCRETE IMPROVEMENTS:

CURB & GUTTER = 8,862 LF VALLEY GUTTER = 654 SF SIDEWALK & CURB RAMPS = 44,489 SF MEDIAN CAPPING = 672 SF MEDIAN MAINTENANCE BAND = 988 SF

STREET LIGHTS: TOTAL = 29 EACH

(28 - Local LED, 1 Safety, 1 Safety on Signal)