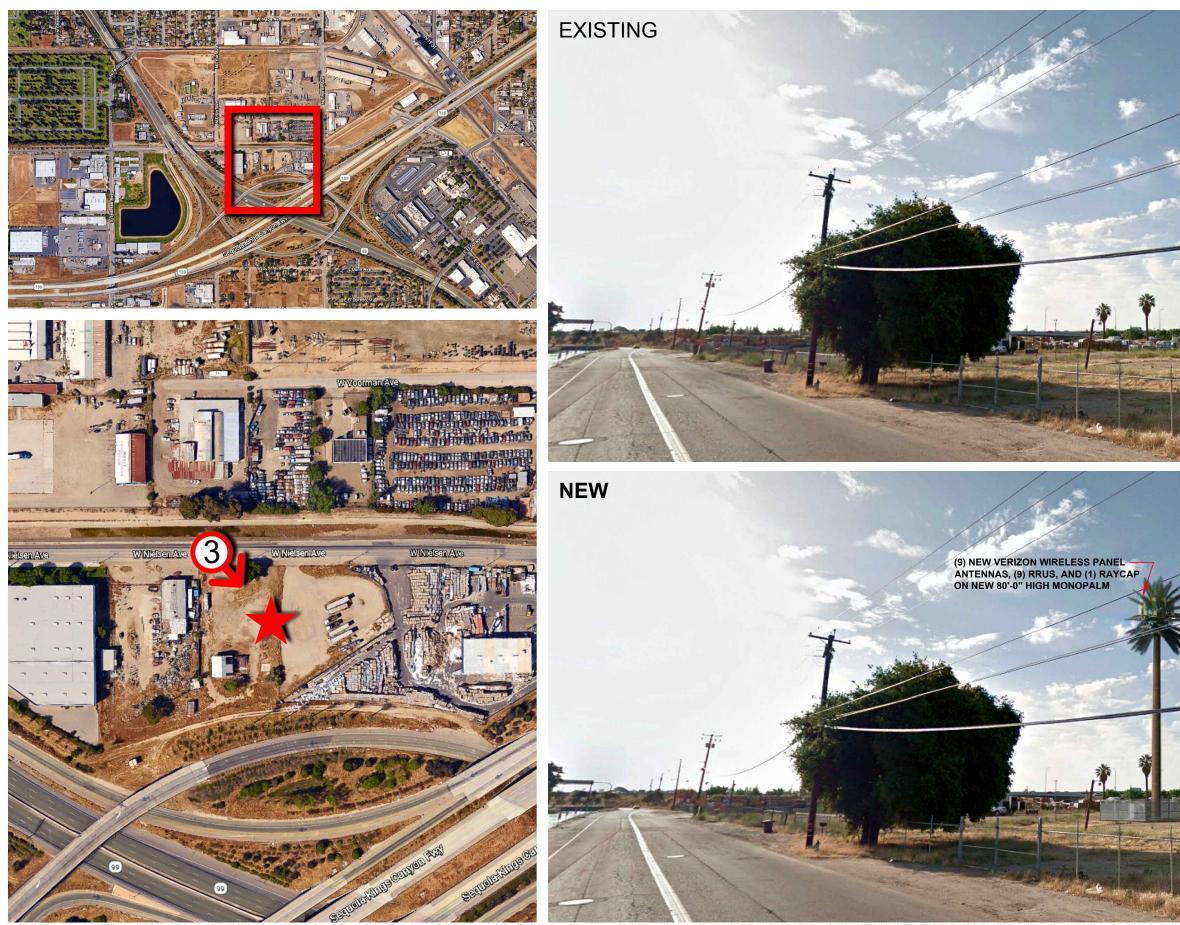

# **PHOTOSIMULATION VIEWPOINT 2**

DISCLAIMER: THIS PHOTOSIMULATION IS INTENDED AS A GRAPHICAL REPRESENTATION OF EXISTING AND PROPOSED SITE CONDITIONS BASED ON THE PROJECT / DRAWING PLANS. IT IS NOT INTENDED FOR CONSTRUCTION. ACTUAL, FINAL CONSTRUCTION MAY VARY

# NOTE: NEW VERIZON WIRELESS OUTDOOR EQUIPMENT & GENERATOR ON NEW CONCRETE PAD, NEW ICE BRIDGE W/ GPS ANTENNA AND (1) RAYCAP, NEW H-FRAME W/ METER, INTERSECT CABINET & TELCO BOX AND 80"-0" HIGH MONOPALM WITHIN 25'-0" x 25'-0" CHAIN LINK FENCE ENCLOSURE (LEASE AREA) - NOT SHOWN IN CURRENT VIEW - (9) NEW VERIZON WIRELESS PANEL ANTENNAS, (9) RRUS, AND (1) RAYCAP ON NEW 80'-0" HIGH MONOPALM