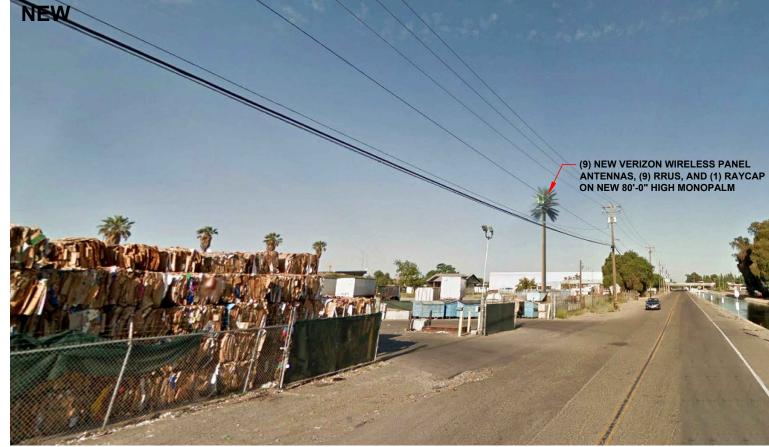

# **PHOTOSIMULATION VIEWPOINT 2**

DISCLAIMER: THIS PHOTOSIMULATION IS INTENDED AS A GRAPHICAL REPRESENTATION OF EXISTING AND PROPOSED SITE CONDITIONS BASED ON THE PROJECT / DRAWING PLANS. IT IS NOT INTENDED FOR CONSTRUCTION. ACTUAL, FINAL CONSTRUCTION MAY VARY

# NOTE: NEW VERIZON WIRELESS OUTDOOR EQUIPMENT & GENERATOR ON NEW CONCRETE PAD, NEW ICE BRIDGE W/ GPS ANTENNA AND (1) RAYCAP, NEW H-FRAME W/ METER, INTERSECT CABINET & TELCO BOX AND 80"-0" HIGH MONOPALM WITHIN 25'-0" x 25'-0" CHAIN LINK FENCE ENCLOSURE (LEASE AREA) - NOT SHOWN IN CURRENT VIEW - (9) NEW VERIZON WIRELESS PANEL ANTENNAS, (9) RRUS, AND (1) RAYCAP ON NEW 80'-0" HIGH MONOPALM