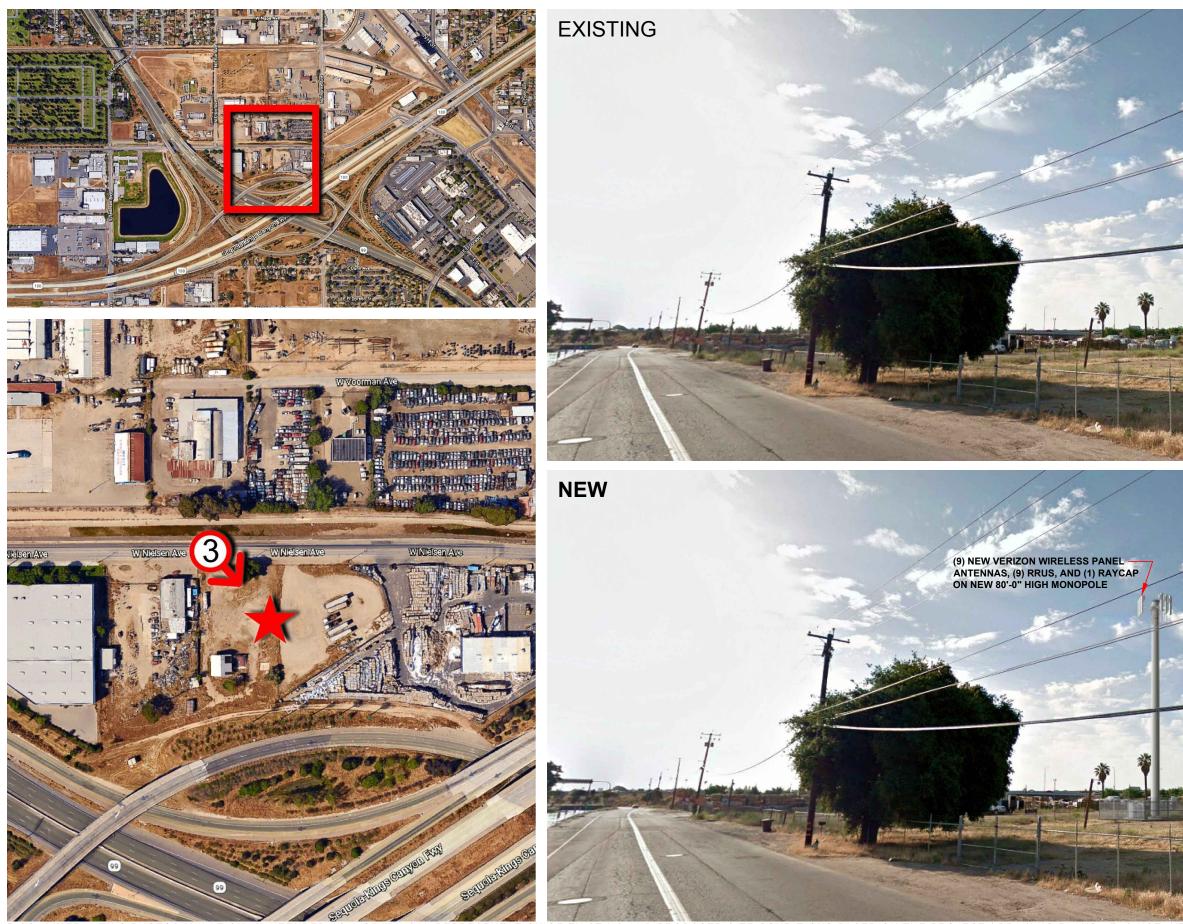

# **PHOTOSIMULATION VIEWPOINT 2**

DISCLAIMER: THIS PHOTOSIMULATION IS INTENDED AS A GRAPHICAL REPRESENTATION OF EXISTING AND PROPOSED SITE CONDITIONS BASED ON THE PROJECT / DRAWING PLANS. IT IS NOT INTENDED FOR CONSTRUCTION. ACTUAL, FINAL CONSTRUCTION MAY VARY

# NOTE: NEW VERIZON WIRELESS OUTDOOR EQUIPMENT & GENERATOR ON NEW CONCRETE PAD, NEW ICE BRIDGE W/ GPS ANTENNA AND (1) RAYCAP, NEW H-FRAME W/ METER, INTERSECT CABINET & TELCO BOX AND 80"-0" HIGH MONOPOLE WITHIN 25'-0" x 25'-0" CHAIN LINK FENCE ENCLOSURE (LEASE AREA) - NOT SHOWN IN CURRENT VIEW - (9) NEW VERIZON WIRELESS PANEL ANTENNAS, (9) RRUS, AND (1) RAYCAP **ON NEW 80'-0" HIGH MONOPOLE**