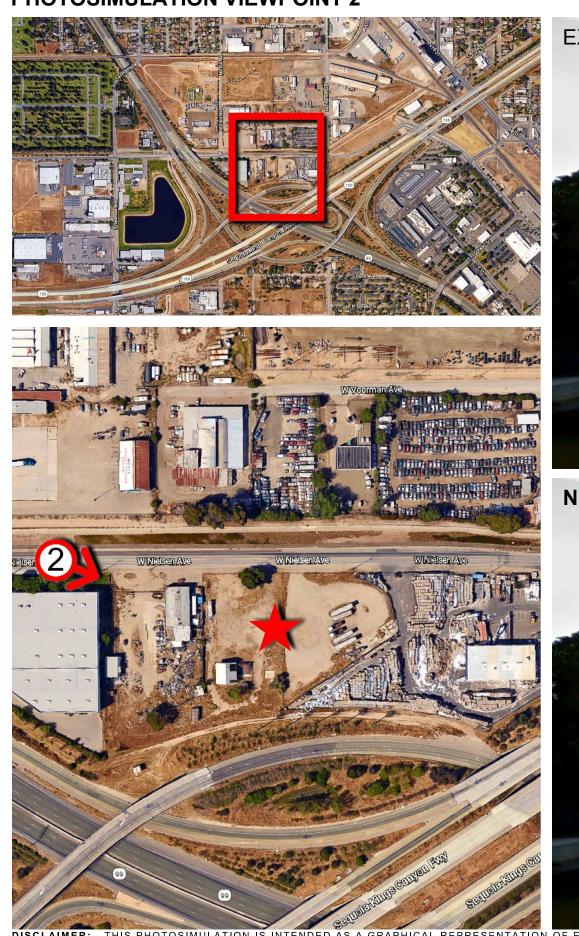

# **PHOTOSIMULATION VIEWPOINT 2**

DISCLAIMER: THIS PHOTOSIMULATION IS INTENDED AS A GRAPHICAL REPRESENTATION OF EXISTING AND PROPOSED SITE CONDITIONS BASED ON THE PROJECT / DRAWING PLANS. IT IS NOT INTENDED FOR CONSTRUCTION. ACTUAL, FINAL CONSTRUCTION MAY VARY

# NOTE: NEW VERIZON WIRELESS OUTDOOR EQUIPMENT & GENERATOR ON NEW CONCRETE PAD, NEW ICE BRIDGE W/ GPS ANTENNA AND (1) RAYCAP, NEW H-FRAME W/ METER, INTERSECT CABINET & TELCO BOX AND 80"-0" HIGH MONOPOLE WITHIN 25'-0" x 25'-0" CHAIN LINK FENCE ENCLOSURE (LEASE AREA) - NOT SHOWN IN CURRENT VIEW - (9) NEW VERIZON WIRELESS PANEL ANTENNAS, (9) RRUS, AND (1) RAYCAP **ON NEW 80'-0" HIGH MONOPOLE**