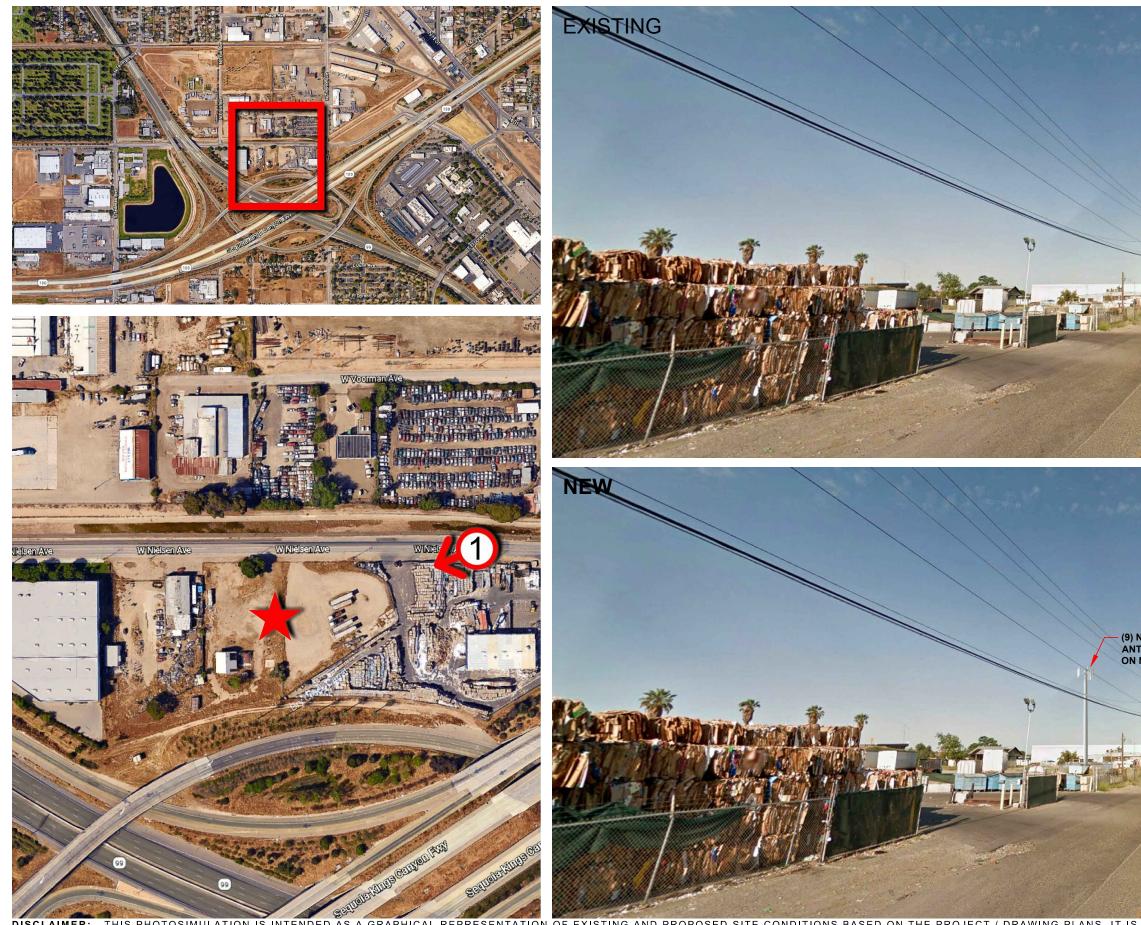

# **PHOTOSIMULATION VIEWPOINT 1**

DISCLAIMER: THIS PHOTOSIMULATION IS INTENDED AS A GRAPHICAL REPRESENTATION OF EXISTING AND PROPOSED SITE CONDITIONS BASED ON THE PROJECT / DRAWING PLANS. IT IS NOT INTENDED FOR CONSTRUCTION. ACTUAL, FINAL CONSTRUCTION MAY VARY

NOTE: NEW VERIZON WIRELESS OUTDOOR EQUIPMENT & GENERATOR ON NEW CONCRETE PAD, NEW ICE BRIDGE W/ GPS ANTENNA AND (1) RAYCAP, NEW H-FRAME W/ METER, INTERSECT CABINET & TELCO BOX AND 80"-0" HIGH MONOPOLE WITHIN 25'-0" x 25'-0" CHAIN LINK FENCE ENCLOSURE (LEASE AREA) - NOT SHOWN IN CURRENT VIEW

(9) NEW VERIZON WIRELESS PANEL ANTENNAS, (9) RRUS, AND (1) RAYCAP ON NEW 80'-0" HIGH MONOPOLE