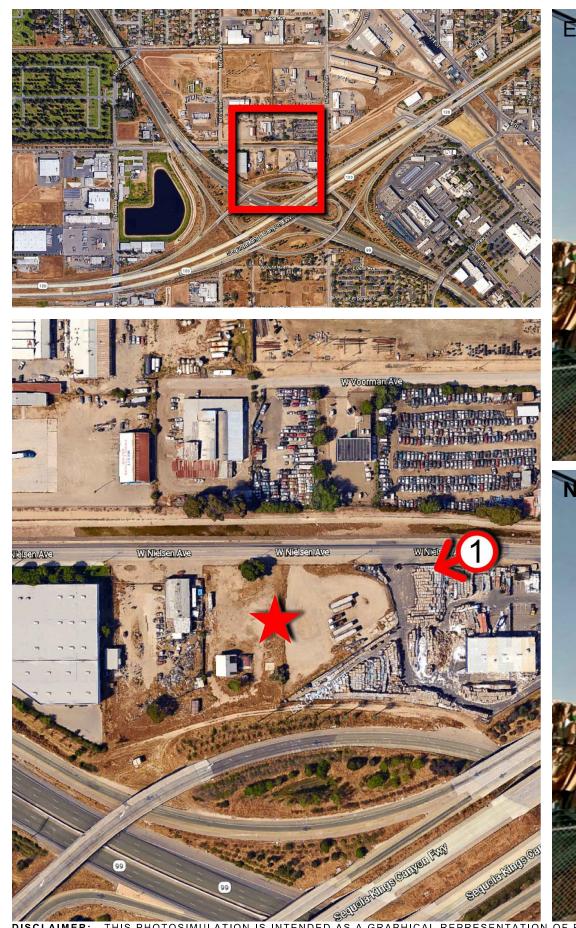

### **PHOTOSIMULATION VIEWPOINT 1**

DISCLAIMER: THIS PHOTOSIMULATION IS INTENDED AS A GRAPHICAL REPRESENTATION OF EXISTING AND PROPOSED SITE CONDITIONS BASED ON THE PROJECT / DRAWING PLANS. IT IS NOT INTENDED FOR CONSTRUCTION. ACTUAL, FINAL CONSTRUCTION MAY VARY

NOTE: NEW VERIZON WIRELESS OUTDOOR EQUIPMENT & GENERATOR ON NEW CONCRETE PAD, NEW ICE BRIDGE W/ GPS ANTENNA AND (1) RAYCAP, NEW H-FRAME W/ METER, INTERSECT CABINET & TELCO BOX AND 80"-0" HIGH MONOPALM WITHIN 25'-0" x 25'-0" CHAIN LINK FENCE ENCLOSURE (LEASE AREA) - NOT SHOWN IN CURRENT VIEW