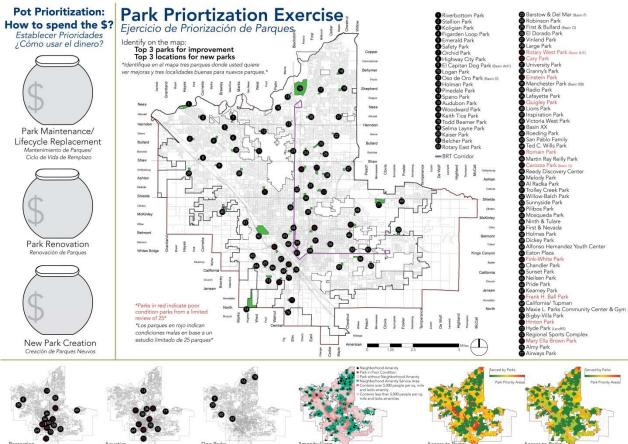

#### Fresno City Council Districts & Parks

VOICE MATTERS!

Distritos del concejo Municipal de la Ciudad de Fresno y Parques

Barstow & Del Mar (Basin F)

Riverbottom Park

igarden Loop Park

Stallion Park Koligian Park

merald Park

Highway City Park

Safety Park Orchid Park

Logan Park Oso de Oro Park (Basin D)

#### Tell Us About Parks In Your District

#### Cuéntanos sobre los parques en su distrito

\*Write things you like, dislike, or ideas you have about specific parks in your council district\*

\*Escriba sobre las cosas que le gustan, disgustan, o ideas que tiene usted sobre parques específicos en su distrito de concejo\*