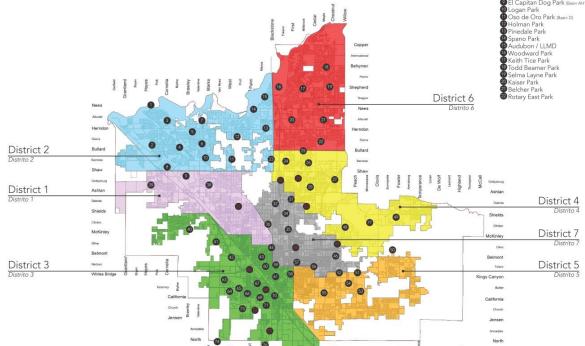

#### Fresno City Council Districts & Parks

VOICE MATTERS!

Distritos del concejo Municipal de la Ciudad de Fresno y Parques

Barstow & Del Mar (Basin F)

Riverbottom Park

igarden Loop Park

Stallion Park Koligian Park

merald Park

Highway City Park

Safety Park Orchid Park

Logan Park Oso de Oro Park (Basin D)