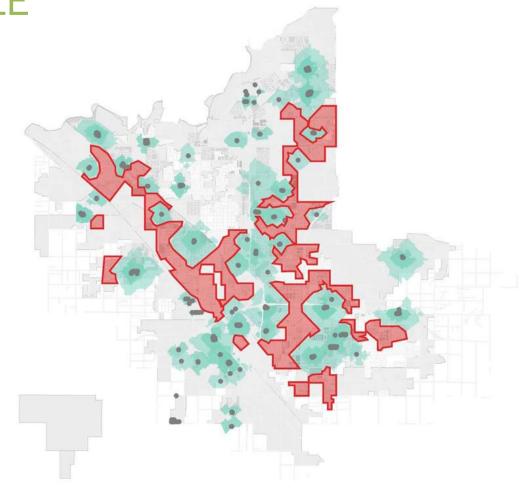

#### 13%

The average shade coverage in the parks assessed

AREAS IN RED CONTAIN
OVER 50,000 PEOPLE

AND LACK
NEIGHBORHOOD
AMENITIES