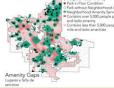

#### 13%

The average shade coverage in the parks assessed

AREAS IN RED CONTAIN
OVER 50,000 PEOPLE

AND LACK
NEIGHBORHOOD
AMENITIES