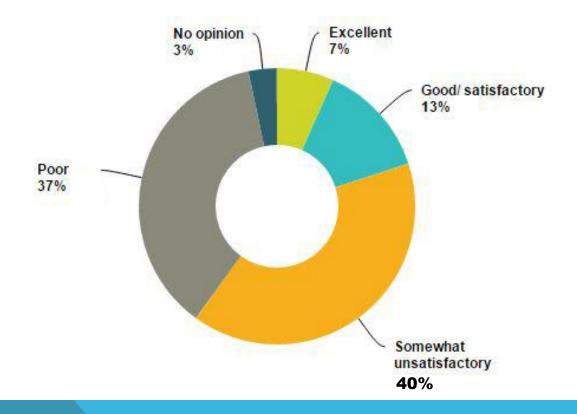

# TRENDS FROM INITIAL SURVEY RESULTS

Overall, how would you rate the parks and recreation amenities available to Fresno residents?