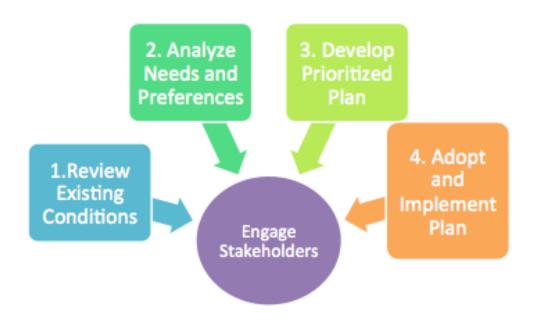

PARKS MAR. HOW

What is a Park Master Plan
What is the Process
Who is Involved



#### PARK MASTER PLAN – WHAT IS IT?

- Comprehensive Document Related to Parks, Programming, and Development
  - ✓ Identifies Current/Existing Conditions amenities, life cycle, maintenance levels, and associated costs
  - ✓ Sets the Vision typically 20 years
  - ✓ Establishes Policies
  - ✓ Sets Standards
  - ✓ Provides Guidance on How, When, Where, and How Much



The Result: An Economically/Environmentally Viable Plan





#### PARK MASTER PLAN PROCESS - SIMPLIFIED







#### **ANALYSIS:** LIFECYCLE REPLACEMENT COSTS

PROS and Precision Engineering have evaluated Fresno's park system and assessed the asset value of the system at \$266,360,720.

Within the next 10 years, the capital improvement funding needed for lifecycle replacement is \$112,748,025.

This number does not include Operations and Maintenance costs.



#### SITE ASSESSMENT TRENDS

#### **FAIR**



The average access score (including sidewalks, transit, etc.)

#### 13%



The average shade coverage in the parks assessed





AREAS IN RED CONTAIN
OVER 50,000 PEOPLE

AND LACK
NEIGHBORHOOD
AMENITIES





#### **BUCKET STRATEGY**

#### **BUCKET 1**



#### **CRITICAL**

Critical projects that address lifecycle existing facilities

#### **BUCKET 2**



#### **SUSTAINABLE**

Sustainable proje