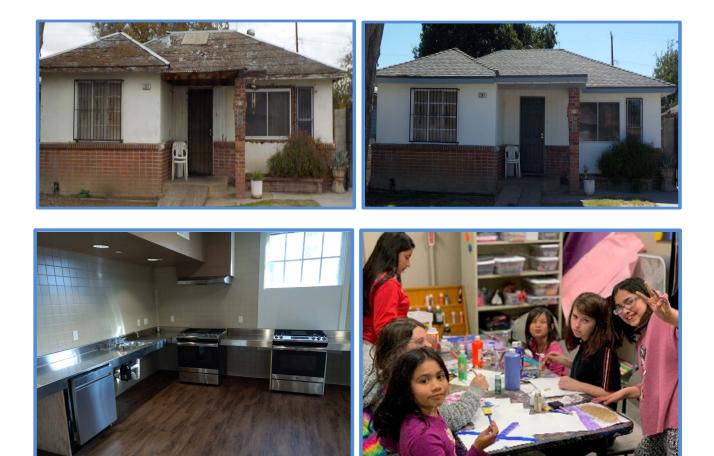

#### Goal 1: Safe and Affordable Housing

 Rehabilitation: Rehabilitation work completed during PY 2018 to increase development, preserve and rehabilitate affordable housing for low-income owneroccupied households included:

City of Fresno Senior Paint Program: Completed 9 with 9 additional projects to be completed in the PY 2019.

Minor Code Compliance Program: Completed 11, with 1 project pending completion at the end of the PY 2019.

CDBG Rehabilitation Program: 1 project pending completion. Targeted Area Rehabilitation Program: Completed 3.

Habitat for Humanity Senior Paint Program: Completed 13, with 20 projects pending completion.

Self Help Home Repair Program: Completed 2, with 14 projects pending completion.

Habitat for Humanity Home Repair Program: Completed 2, with 20 projects pending completion.

Fresno EOC Roof Program: Completed 0, with 18 projects pending completion.

City staff continues to leverage other resources in support of affordable housing objectives by improving living environments. Other City departments and divisions assisting in improving conditions include solid waste, streets, parking, the graffiti team, neighborhood revitalization team, the anti-slum enforcement team, proactive rental housing, and traditional code enforcement. In PY 2018 this coordination continued to include street sweeping activities, tree trimming and removal, community clean ups, community engagement, improved referral systems, the abatement of blight, and the demolition of vacant, uninhabitable buildings. Additionally, the City continues to partner with community groups to bring private resources to disadvantaged neighborhoods.

Housing Development projects under way during PY 2018 include:

Habitat's B and Amador single-family housing project consisting of four 1,634 sq. ft., five-bedroom/two-bath homes was underway during PY 2018. Total cost of the project is estimated at \$984,121 of which \$580,263 is being provided for construction and subsequent homebuyer loan.

Habitat's Central Lots single-family housing project consisting of one 1,184 sq. ft., 3- bedroom/2-bath house and two 1,285 sq. ft. 4-bedroom/2-bath houses were underway during PY 2018. Total cost of the project is estimated at \$904,666 of which \$445,000 is being provided for construction and subsequent homebuyer loan.