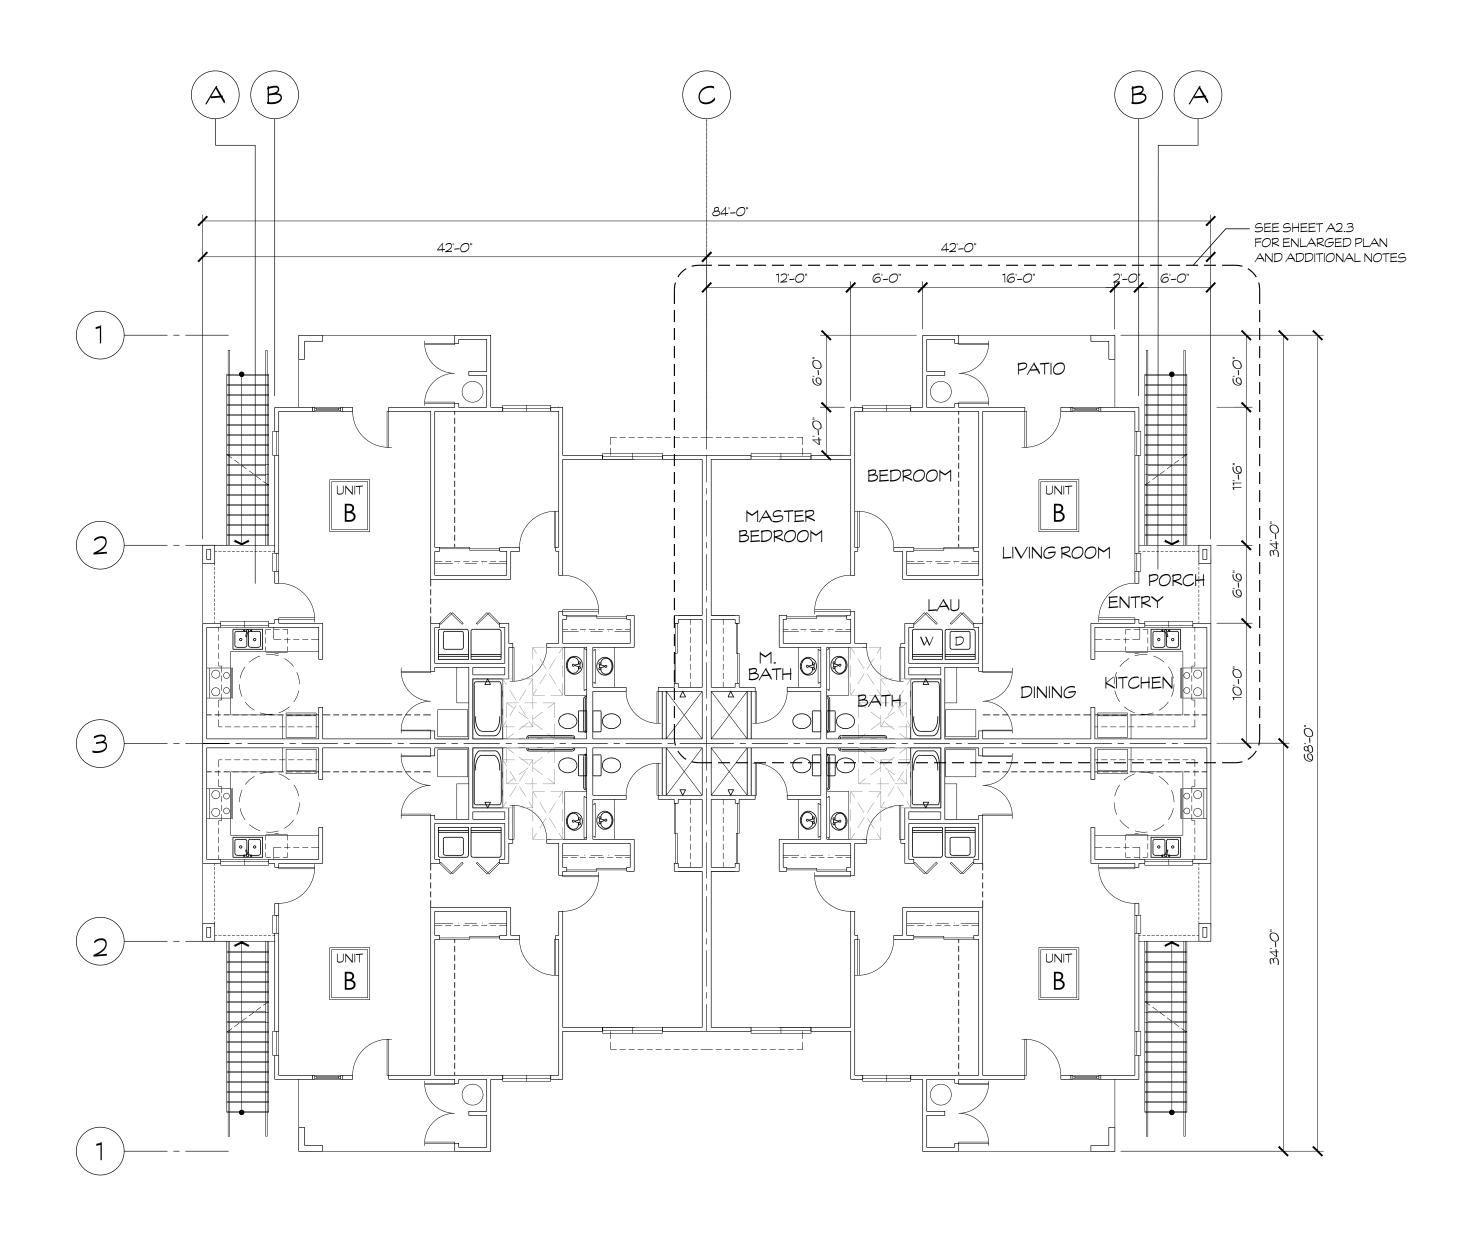

FLOOR PLAN SCALE: 1/8" = 1'-0" BUILDING 'A'/ 1ST FLOOR (SEE SHEET A2.2 FOR 2ND FLOOR UNITS)

FLOOR PLAN BUILDING 'B'/ 1ST FLOOR (SEE SHEET A2.3 FOR 2ND FLOOR UNITS) WALL LEGEND

EXTERIOR WALL, 2X4 @ 16" O.C. WALL ASSEMBLY TYPE, SEE SHEET A 8.1 1

1-HR DWELLING SEPARATION 2 x 4 FRAMING AT 16" O.C., DOUBLE WALL SYSTEM WALL ASSEMBLY TYPE, SEE SHEET A8.1 2

INTERIOR NON-BEARING WALL, 2x4 FRAMING AT 16" O.C. WALL ASSEMBLY TYPE, SEE SHEET A8.1 4

INTERIOR BEARING WALL, 2 x 4 FRAMING AT 16" O.C. WALL ASSEMBLY TYPE,

INTERIOR PLUMBING WALL, 2x6 FRAMING AT 16" O.C. WALL ASSEMBLY TYPE SEE SHEET A8.1 5

## SYMBOL LEGEND

SEE SHEET A8.1 3

- DOOR SYMBOL SEE SHEET A7.1 FOR DOOR SCHEDULE.
- WINDOW SYMBOL SEE SHEET A7.1 FOR WINDOW SCHEDULE.
- INTERIOR ELEVATION SYMBOL SEE SHEET A5.4 (SEE A5.1 FOR PATIO & ALCOVE ELEVATIONS)
- KEY NOTES, SEE THIS SHEET
- WALL ASSEMBLIES, SEE SHEET A8.1

## INSULATION NOTES (DWELLING UNITS)

- 1. R-49 BATT INSULATION AT ROOFS
- 2. R-15 BATT INSULATION AT EXTERIOR WALLS
- R-19 THERMAL/SOUND BATT INSULATION AT FLOOR AND CEILING ASSEMBLY
- 4. 3 1/2" SOUND BATT INSULATION AT 1-HR DWELLING SEPARATION FIRE PARTITIONS

## GENERAL NOTES

- 1. DRAWINGS ARE NOT TO BE SCALED. DIMENSIONS GOVERN.
- 2. SEE TYPICAL UNITE FLOOR PLANS FOR TYPICAL NOTES, DIMENSIONS, ETC.
- 3. FIRE BLOCKS SHALL BE PROVIDED IN CONCEALED SPACES OF STUD WALLS AND PARTITION INCLUDING FURRED SPACES @ CEILING AND FLOOR LEVELS AND
- 4. PROVIDE DRAFT STOPS @ 1-HR DWELLING SEPARATION FIRE PARTITIONS SEPARATING UNITS DRAFTSTOPS SHALL EXTEND THROUGH ATTIC SPACE TO UNDERSIDE OF ROOF DECK, PER CBC 708.3.
- 5. CONTRACTOR SHALL PROVIDE AND INSTALL UNIT NUMBERS @ EACH INDIVIDUAL DWELLING UNIT ON THE FACE OF THE UNIT ENTRY DOOR IN CONTRASTING COLOR USING THREE INCH (3") NUMBER OF LETTERS. VERIFY ALPHANUMERIC NUMERICAL SEQUENCING WITH THE OWNER.
- 6. NOT USED
- 7. THE TOLERANCE BETWEEN THE LARGEST AND SMALLEST DIMENSIONS SHALL NOT EXCEED 3 /8" IN ANY FLIGHT OF STAIRS (CBC 119.3.2)