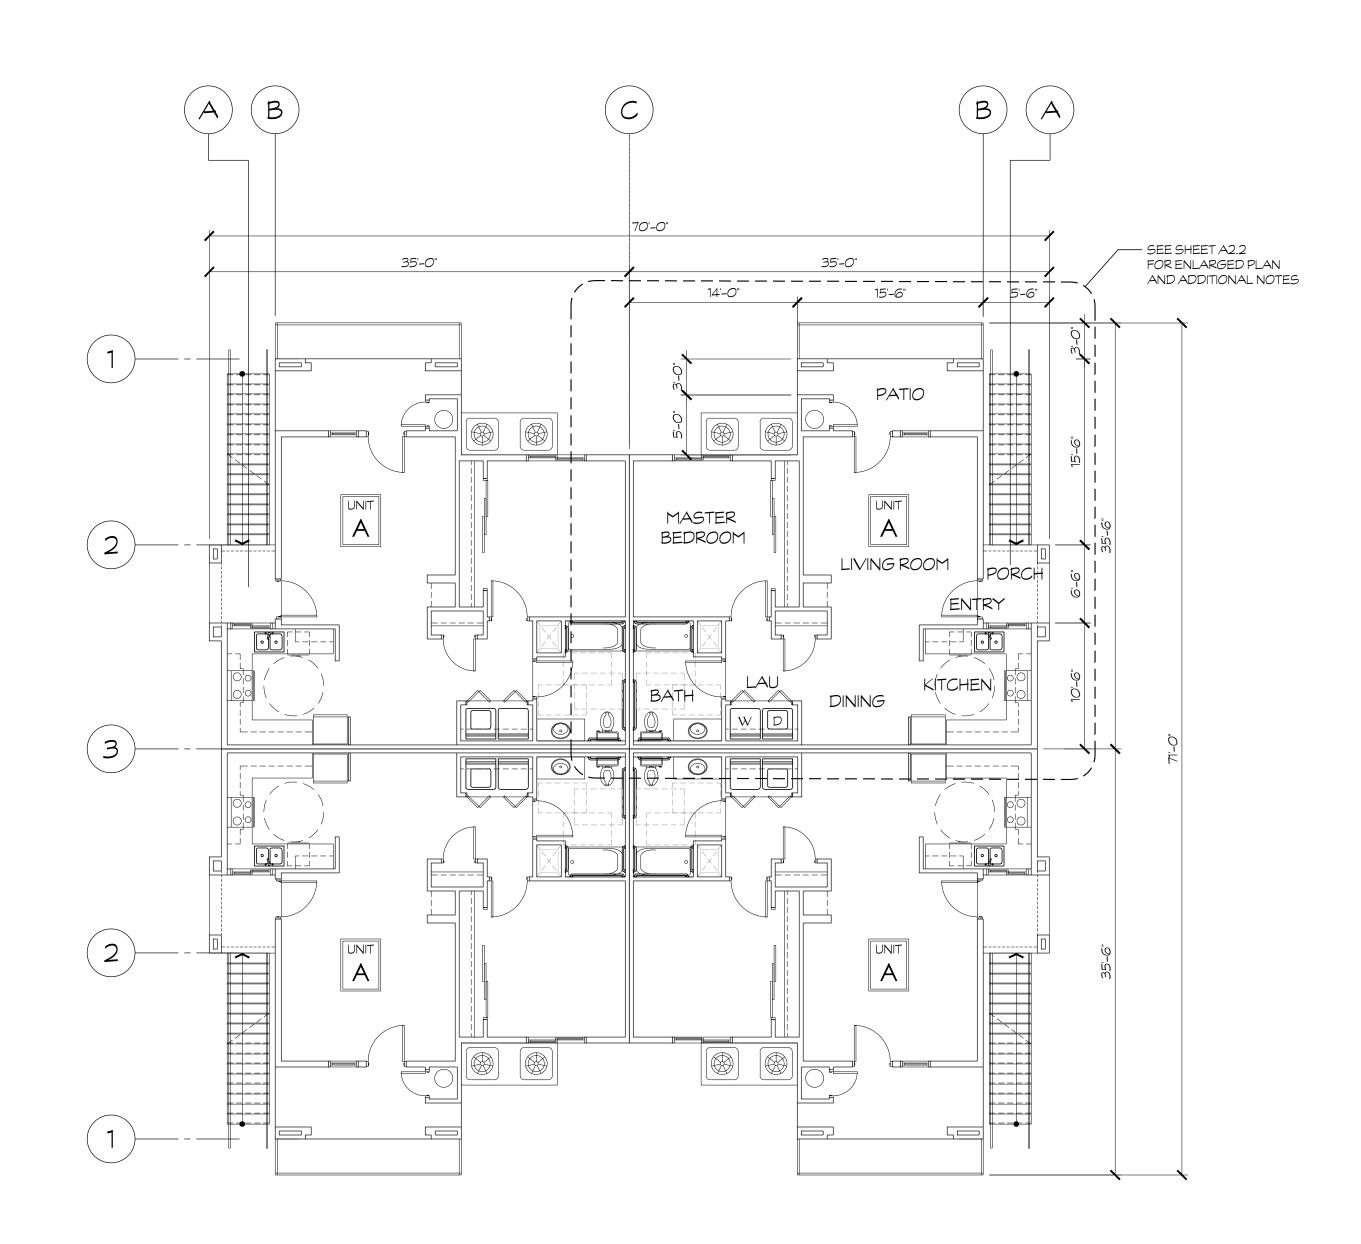

FLOOR PLAN SCALE: 1/8" = 1'-0" BUILDING 'A'/ 1ST FLOOR (SEE SHEET A2.2 FOR 2ND FLOOR UNITS)

FLOOR PLAN BUILDING 'B'/ 1ST FLOOR (SEE SHEET A2.3 FOR 2ND FLOOR UNITS) WALL LEGEND

EXTERIOR WALL, 2X4 @ 16" O.C. WALL ASSEMBLY TYPE, SEE SHEET A 8.1 1

1-HR DWELLING SEPARATION 2 x 4 FRAMING AT 16" O.C., DOUBLE WALL SYSTEM WALL ASSEMBLY TYPE, SEE SHEET A8.1 2

INTERIOR NON-BEARING WALL, 2x4 FRAMING AT 16" O.C. WALL ASSEMBLY TYPE, SEE SHEET A8.1 4

INTERIOR BEARING WALL, 2 x 4 FRAMING AT 16" O.C. WALL ASSEMBLY TYPE,

INTERIOR PLUMBING WALL, 2x6 FRAMING AT 16" O.C. WALL ASSEMBLY TYPE SEE SHEET A8.1 5

## SYMBOL LEGEND

SEE SHEET A8.1 3

- DOOR SYMBOL SEE SHEET A7.1 FOR DOOR SCHEDULE.
- WINDOW SYMBOL SEE SHEET A7.1 FOR WINDOW SCHEDULE.
- INTERIOR ELEVATION SYMBOL SEE SHEET A5.4 (SEE A5.1 FOR PATIO & ALCOVE ELEVATIONS)
- KEY NOTES, SEE THIS SHEET
- WALL ASSEMBLIES, SEE SHEET A8.1

## INSULATION NOTES (DWELLING UNITS)

- 1. R-49 BATT INSULATION AT ROOFS
- 2. R-15 BATT INSULATION AT EXTERIOR WALLS
- R-19 THERMAL/SOUND BATT INSULATION AT FLOOR AND CEILING ASSEMBLY
- 4. 3 1/2" SOUND BATT INSULATION AT 1-HR DWELLING SEPARATION FIRE PARTITIONS

## GENERAL NOTES

- 1. DRAWINGS ARE NOT TO BE SCALED. DIMENSIONS GOVERN.
- 2. SEE TYPICAL UNITE FLOOR PLANS FOR TYPICAL NOTES, DIMENSIONS, ETC.
- 3. FIRE BLOCKS SHALL BE PROVIDED IN CONCEALED SPACES OF STUD WALLS AND PARTITION INCLUDING FURRED SPACES @ CEILING AND FLOOR LEVELS AND
- 4. PROVIDE DRAFT STOPS @ 1-HR DWELLING SEPARATION FIRE PARTITIONS SEPARATING UNITS DRAFTSTOPS SHALL EXTEND THROUGH ATTIC SPACE TO UNDERSIDE OF ROOF DECK, PER CBC 708.3.
- 5. CONTRACTOR SHALL PROVIDE AND INSTALL UNIT NUMBERS @ EACH INDIVIDUAL DWELLING UNIT ON THE FACE OF THE UNIT ENTRY DOOR IN CONTRASTING COLOR USING THREE INCH (3") NUMBER OF LETTERS. VERIFY ALPHANUMERIC NUMERICAL SEQUENCING WITH THE OWNER.
- 6. NOT USED
- 7. THE TOLERANCE BETWEEN THE LARGEST AND SMALLEST DIMENSIONS SHALL NOT EXCEED 3 /8" IN ANY FLIGHT OF STAIRS (CBC 119.3.2)