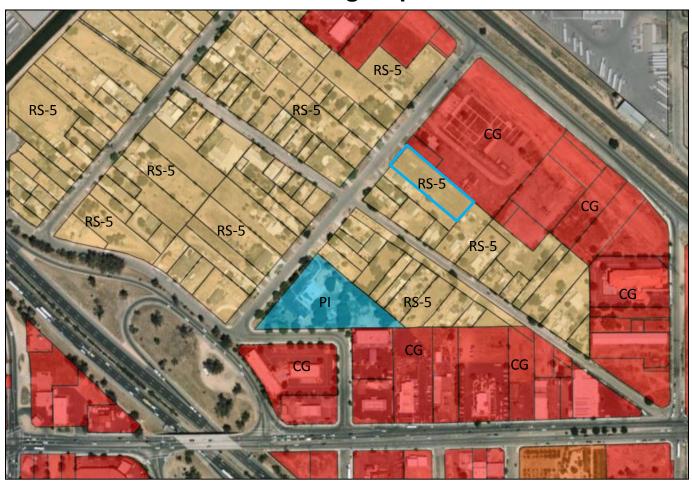

## **Zoning Map**

## **Zone Districts**

Current Zoning DTC - Downtown Core DTG - Downtown General DTN - Downtown Neighborhood RE - Residential Estate RS-1 - Residential Single-Family, Extremely Low Density RS-2 - Residential Single-Family, Very Low RS-3 - Residential Single-Family, Low Density RS-4 - Residential Single-Family, Medium Low RS-5 - Residential Single-Family, Medium Density RM-MH - Mobile Home Park RM-1 - Residential Multi-Family, Medium High Density RM-2 - Residential Multi-Family, Urban Neighborhood RM-3 - Residential Multi-Family, High Desnity NMX - Neighborhood Mixed Use CMX - Corridor/Center Mixed Use RMX - Regional Mixed Use CMS - Commercial Main Street CC - Commercial Community CR - Commercial Regional

CG - Commercial General
CH - Commercial Highway and Auto
CRC - Commercial Recreation