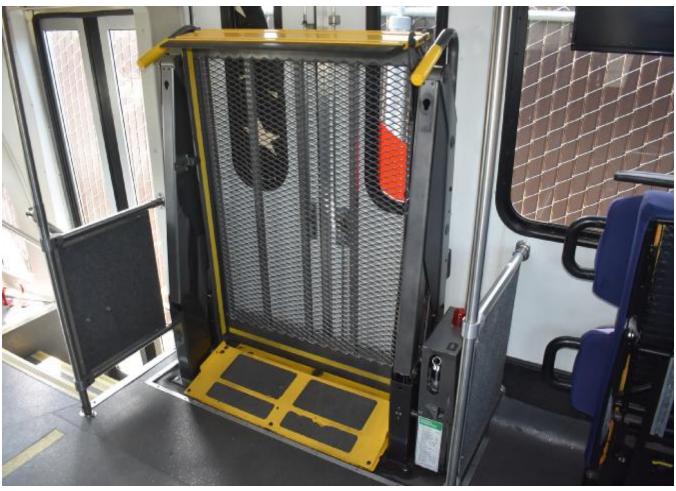

26,900

516-333-7483 Contact Us

Contact Us

About This GMC

Details 2006 GMC C5500 24 Seat Shuttle Bus

For Senior Tours Charters Casino Church Hotel Transport

Condition
Miles
Engine
Transmission
Drivetrain
Exterior Color
Interior
Stock #
VIN #

Warranty



Used Clear Title 101,272 6.6L Duramax Diesel Automatic Rear Wheel Drive White

A4836 1GDE5V1226F421725



PDF created with pdfFactory Pro trial version www.pdffactory.com





PDF created with pdfFactory Pro trial version www.pdffactory.com





PDF created with pdfFactory Pro trial version www.pdffactory.com





PDF created with pdfFactory Pro trial version www.pdffactory.com





PDF created with pdfFactory Pro trial version  $\underline{www.pdffactory.com}$ 





PDF created with pdfFactory Pro trial version www.pdffactory.com





PDF created with pdfFactory Pro trial version www.pdffactory.com





PDF created with pdfFactory Pro trial version www.pdffactory.com

|                                             |