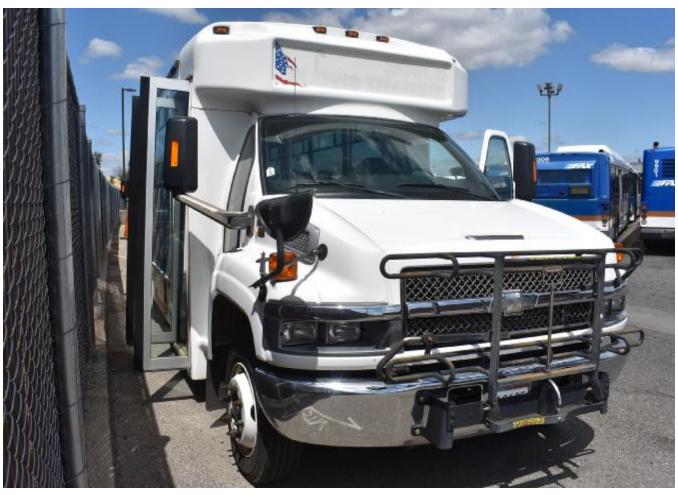

#### **IDENTIFICATION OF UNIT A**

2005 Chevrolet

Model: C4500 20 Passenger Glaval Transit Bus

VIN No: 1GBE4V1255F534188

License: 1312526 (CA) Mileage: 100,672.0

Axle: 7,000lb

Engine: Duramax Turbo Diesel 6.6L Transmission: Automatic 4 Speed

Extra Equipment: Wheel Chair Lift Prior Overall Condition: Average