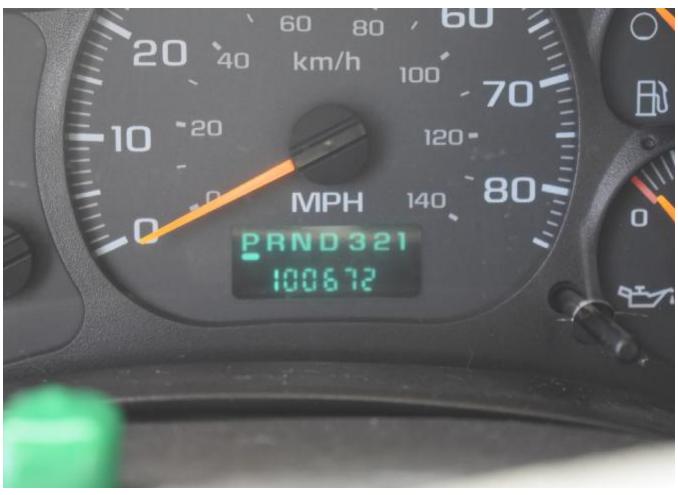

#### **IDENTIFICATION OF UNIT A**

2005 Chevrolet

Model: C4500 20 Passenger Glaval Transit Bus

VIN No: 1GBE4V1255F534188

License: 1312526 (CA) Mileage: 100,672.0

Axle: 7,000lb

Engine: Duramax Turbo Diesel 6.6L Transmission: Automatic 4 Speed