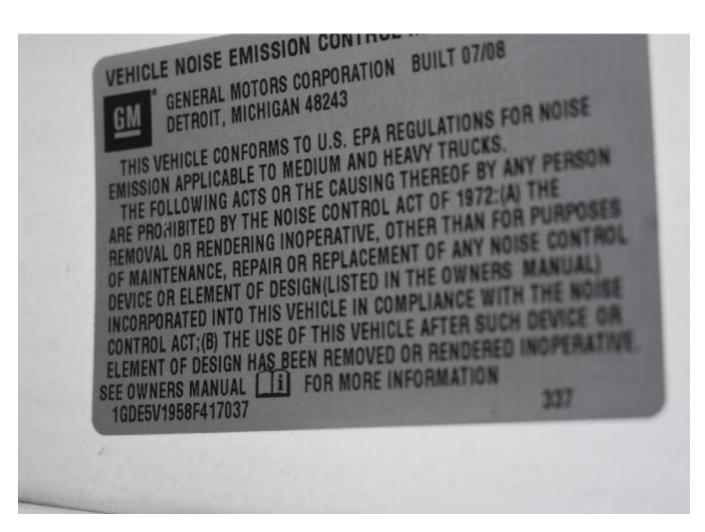

#### **IDENTIFICATION OF UNIT B**

2008 GMC

Model: C5500 20 Passenger Glaval Transit Bus

VIN No: 1GDE5V1958F417037

License: 1318198 (CA) Mileage: 248,287.0

Axle: 7,000lb

Engine: Duramax Turbo Diesel 6.6L Transmission: Automatic 4 Speed