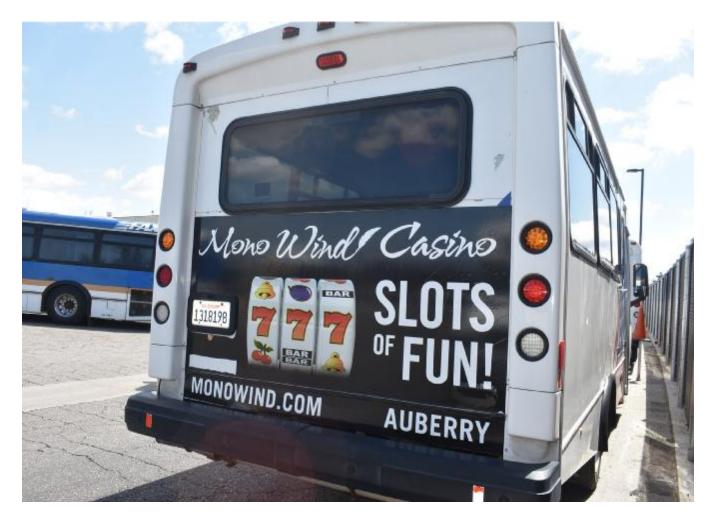

#### **IDENTIFICATION OF UNIT B**

2008 GMC

Model: C5500 20 Passenger Glaval Transit Bus

VIN No: 1GDE5V1958F417037

License: 1318198 (CA) Mileage: 248,287.0

Axle: 7,000lb

Engine: Duramax Turbo Diesel 6.6L Transmission: Automatic 4 Speed

Tires: Michelin 225/70R19.5 w/ 9/32 remaining to the front tires and 9/32 remaining to the rear

tires.

Wheels: Steel

Brakes: Hydraulic w/ Booster Rear Axle: Chevrolet Dual Wheel

Suspension: Spring Ride Frame Construction: Steel

Extra Equipment: Wheel Chair Lift Prior Overall Condition: Average