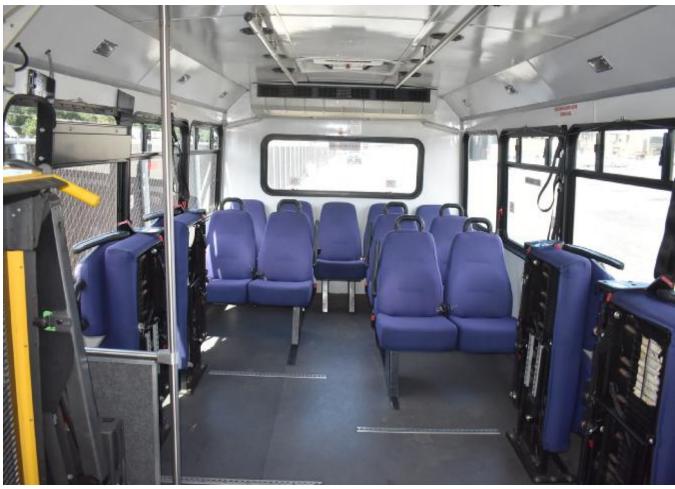

#### **IDENTIFICATION OF UNIT A**

2005 Chevrolet

Model: C4500 20 Passenger Glaval Transit Bus

VIN No: 1GBE4V1255F534188

License: 1312526 (CA) Mileage: 100,672.0

Axle: 7,000lb

Engine: Duramax Turbo Diesel 6.6L Transmission: Automatic 4 Speed

#### **IDENTIFICATION OF UNIT B**

2008 GMC

Model: C5500 20 Passenger Glaval Transit Bus

VIN No: 1GDE5V1958F417037

License: 1318198 (CA) Mileage: 248,287.0

Axle: 7,000lb

Engine: Duramax Turbo Diesel 6.6L Transmission: Automatic 4 Speed

#### **IDENTIFICATION OF UNIT C**

2008 GMC

Model: C5500 20 Passenger Glaval Transit Bus

VIN No: 1GDE5V1918F417343

License: 1327327 (CA) Mileage: 267,585.0

Axle: 7,000lb

Engine: Duramax Turbo Diesel 6.6L Transmission: Automatic 4 Speed