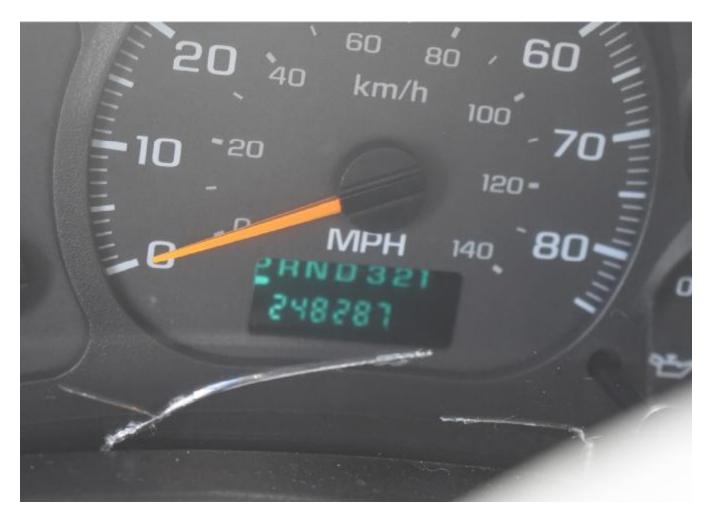

#### **IDENTIFICATION OF UNIT B**

2008 GMC

Model: C5500 20 Passenger Glaval Transit Bus

VIN No: 1GDE5V1958F417037

License: 1318198 (CA) Mileage: 248,287.0

Axle: 7,000lb

Engine: Duramax Turbo Diesel 6.6L Transmission: Automatic 4 Speed