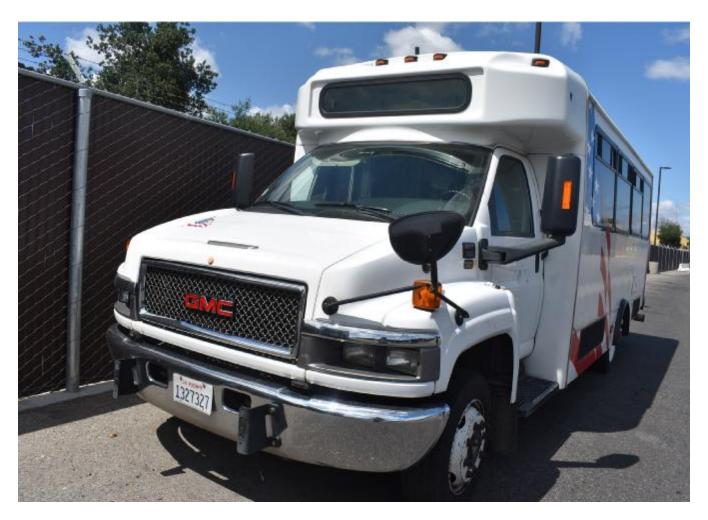

#### **IDENTIFICATION OF UNIT C**

2008 GMC

Model: C5500 20 Passenger Glaval Transit Bus

VIN No: 1GDE5V1918F417343

License: 1327327 (CA) Mileage: 267,585.0

Axle: 7,000lb

Engine: Duramax Turbo Diesel 6.6L Transmission: Automatic 4 Speed

Tires: Michelin 225/70R19.5 w/ 8/32 remaining to the front tires and 8/32 remaining to the rear

tires.

Wheels: Steel

Brakes: Hydraulic w/ Booster Rear Axle: Chevrolet Dual Wheel

Suspension: Spring Ride Frame Construction: Steel

Extra Equipment: Wheel Chair Lift Prior Overall Condition: Average