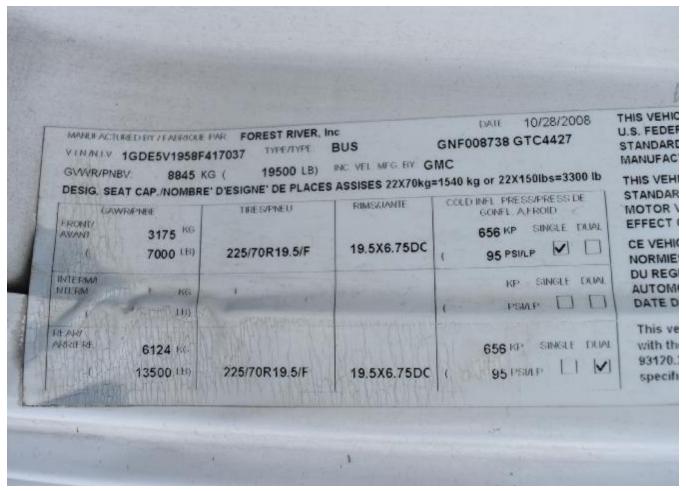

#### **IDENTIFICATION OF UNIT B**

2008 GMC

Model: C5500 20 Passenger Glaval Transit Bus

VIN No: 1GDE5V1958F417037

License: 1318198 (CA) Mileage: 248,287.0

Axle: 7,000lb

Engine: Duramax Turbo Diesel 6.6L Transmission: Automatic 4 Speed

Tires: Michelin 225/70R19.5 w/ 9/32 remaining to the front tires and 9/32 remaining to the rear

tires.

Wheels: Steel

Brakes: Hydraulic w/ Booster Rear Axle: Chevrolet Dual Wheel

Suspension: Spring Ride Frame Construction: Steel