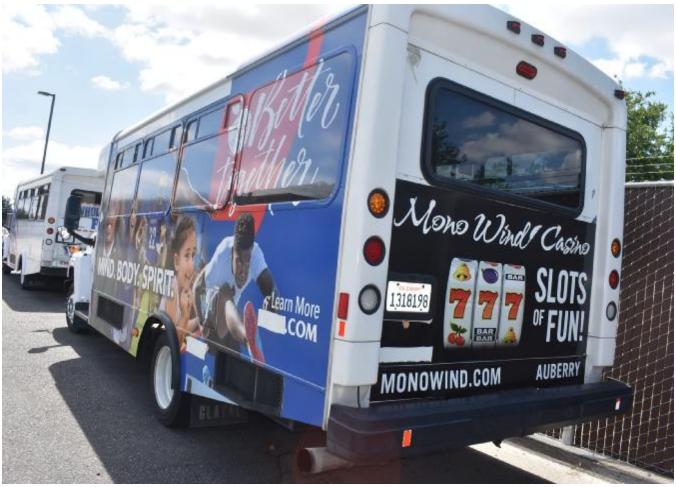

#### **IDENTIFICATION OF UNIT B**

2008 GMC

Model: C5500 20 Passenger Glaval Transit Bus

VIN No: 1GDE5V1958F417037

License: 1318198 (CA) Mileage: 248,287.0

Axle: 7,000lb

Engine: Duramax Turbo Diesel 6.6L Transmission: Automatic 4 Speed

Tires: Michelin 225/70R19.5 w/ 9/32 remaining to the front tires and 9/32 remaining to the rear

tires.

Wheels: Steel

Brakes: Hydraulic w/ Booster Rear Axle: Chevrolet Dual Wheel

Suspension: Spring Ride Frame Construction: Steel

Extra Equipment: Wheel Chair Lift Prior Overall Condition: Average