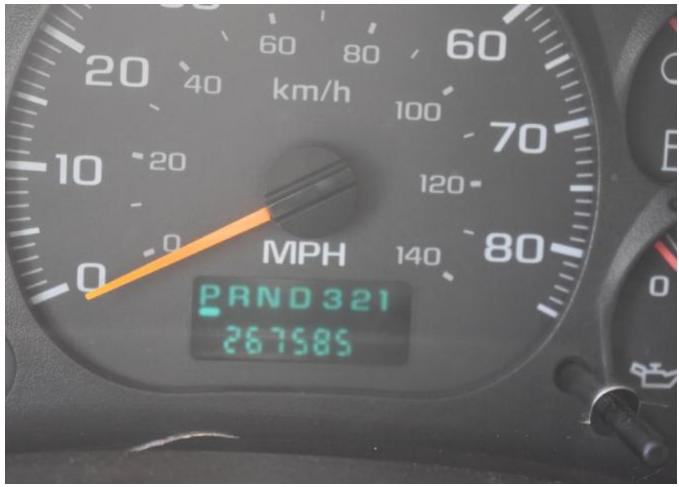

#### **IDENTIFICATION OF UNIT C**

2008 GMC

Model: C5500 20 Passenger Glaval Transit Bus

VIN No: 1GDE5V1918F417343

License: 1327327 (CA) Mileage: 267,585.0

Axle: 7,000lb

Engine: Duramax Turbo Diesel 6.6L Transmission: Automatic 4 Speed