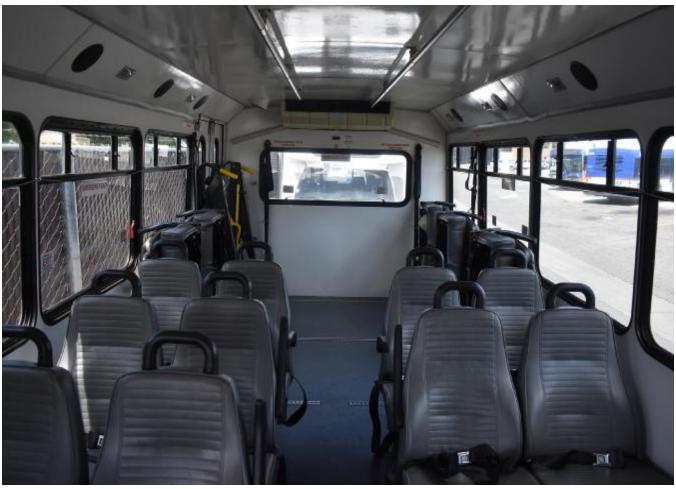

#### **IDENTIFICATION OF UNIT B**

2008 GMC

Model: C5500 20 Passenger Glaval Transit Bus

VIN No: 1GDE5V1958F417037

License: 1318198 (CA) Mileage: 248,287.0

Axle: 7,000lb

Engine: Duramax Turbo Diesel 6.6L Transmission: Automatic 4 Speed

Tires: Michelin 225/70R19.5 w/ 9/32 remaining to the front tires and 9/32 remaining to the rear

tires.

Wheels: Steel

Brakes: Hydraulic w/ Booster Rear Axle: Chevrolet Dual Wheel

Suspension: Spring Ride Frame Construction: Steel

Extra Equipment: Wheel Chair Lift Prior Overall Condition: Average