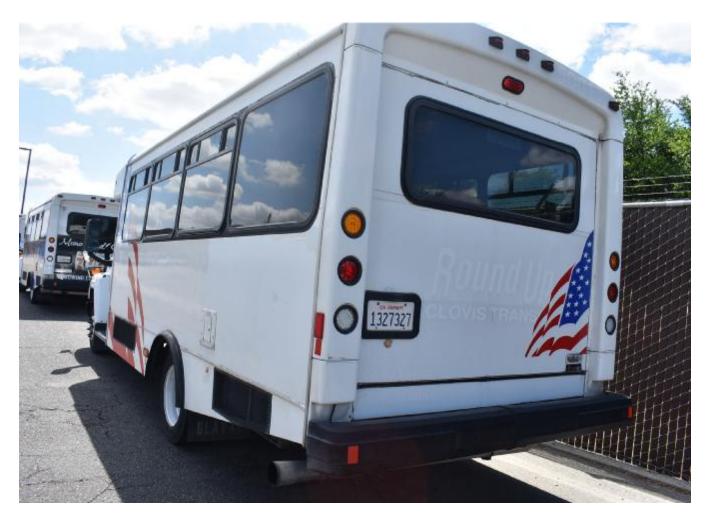

#### **IDENTIFICATION OF UNIT C**

2008 GMC

Model: C5500 20 Passenger Glaval Transit Bus

VIN No: 1GDE5V1918F417343

License: 1327327 (CA) Mileage: 267,585.0

Axle: 7,000lb

Engine: Duramax Turbo Diesel 6.6L Transmission: Automatic 4 Speed

Tires: Michelin 225/70R19.5 w/ 8/32 remaining to the front tires and 8/32 remaining to the rear

tires.

Wheels: Steel

Brakes: Hydraulic w/ Booster Rear Axle: Chevrolet Dual Wheel

Suspension: Spring Ride Frame Construction: Steel

Extra Equipment: Wheel Chair Lift Prior Overall Condition: Average