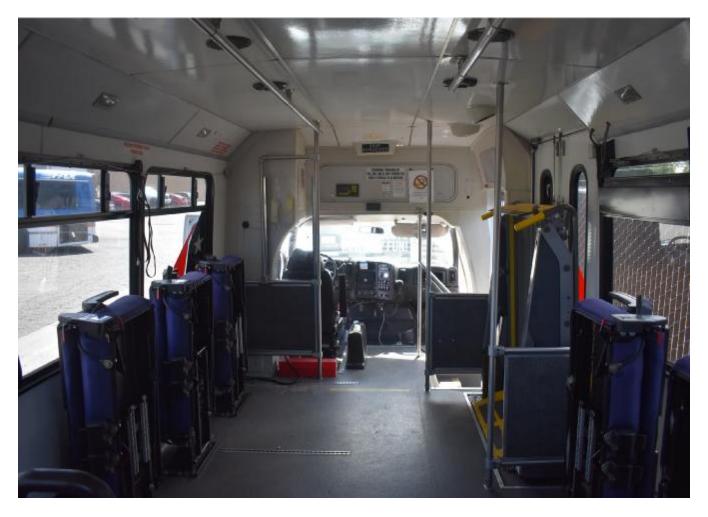

#### **IDENTIFICATION OF UNIT A**

2005 Chevrolet

Model: C4500 20 Passenger Glaval Transit Bus

VIN No: 1GBE4V1255F534188

License: 1312526 (CA) Mileage: 100,672.0

Axle: 7,000lb

Engine: Duramax Turbo Diesel 6.6L Transmission: Automatic 4 Speed

#### **IDENTIFICATION OF UNIT B**

2008 GMC

Model: C5500 20 Passenger Glaval Transit Bus

VIN No: 1GDE5V1958F417037

License: 1318198 (CA) Mileage: 248,287.0

Axle: 7,000lb

Engine: Duramax Turbo Diesel 6.6L Transmission: Automatic 4 Speed

#### **IDENTIFICATION OF UNIT C**

2008 GMC

Model: C5500 20 Passenger Glaval Transit Bus

VIN No: 1GDE5V1918F417343

License: 1327327 (CA) Mileage: 267,585.0

Axle: 7,000lb

Engine: Duramax Turbo Diesel 6.6L Transmission: Automatic 4 Speed