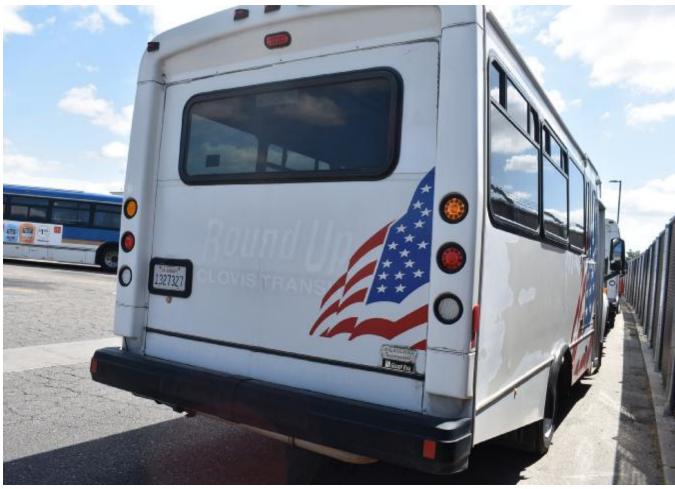

#### **IDENTIFICATION OF UNIT C**

2008 GMC

Model: C5500 20 Passenger Glaval Transit Bus

VIN No: 1GDE5V1918F417343

License: 1327327 (CA) Mileage: 267,585.0

Axle: 7,000lb

Engine: Duramax Turbo Diesel 6.6L Transmission: Automatic 4 Speed

Tires: Michelin 225/70R19.5 w/ 8/32 remaining to the front tires and 8/32 remaining to the rear

tires.

Wheels: Steel

Brakes: Hydraulic w/ Booster Rear Axle: Chevrolet Dual Wheel

Suspension: Spring Ride Frame Construction: Steel

Extra Equipment: Wheel Chair Lift Prior Overall Condition: Average