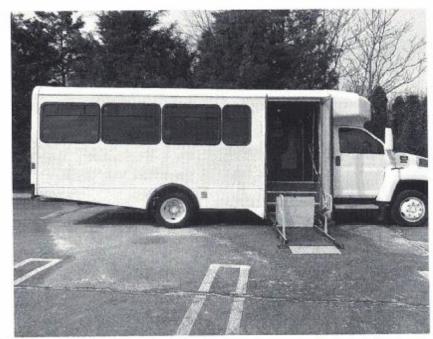

#### **ASSIGNMENT**

Our assignment was to inspect your three transit buses located in Fresno, CA. We were to obtian a market value for each of the three transit buses.

#### **IDENTIFICATION OF UNIT A**

2005 Chevrolet

Model: C4500 20 Passenger Glaval Transit Bus

VIN No: 1GBE4V1255F534188

License: 1312526 (CA) Mileage: 100,672.0

Axle: 7,000lb

Engine: Duramax Turbo Diesel 6.6L Transmission: Automatic 4 Speed

Extra Equipment: Wheel Chair Lift Prior Overall Condition: Average