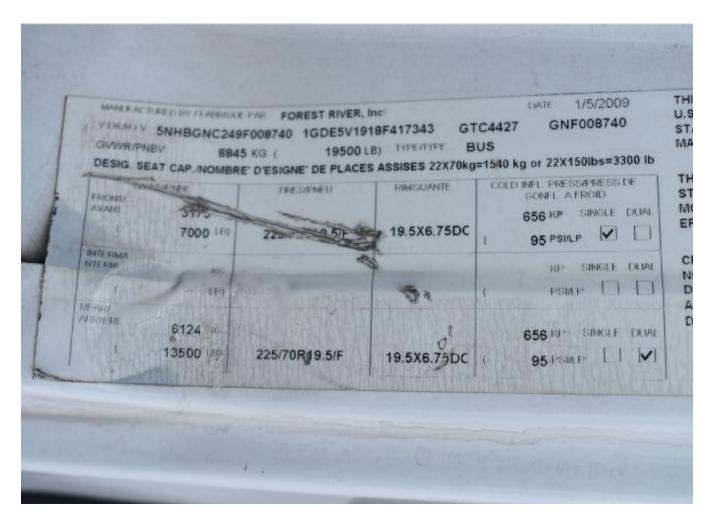

#### **IDENTIFICATION OF UNIT C**

2008 GMC

Model: C5500 20 Passenger Glaval Transit Bus

VIN No: 1GDE5V1918F417343

License: 1327327 (CA) Mileage: 267,585.0

Axle: 7,000lb

Engine: Duramax Turbo Diesel 6.6L Transmission: Automatic 4 Speed

Tires: Michelin 225/70R19.5 w/ 8/32 remaining to the front tires and 8/32 remaining to the rear

tires.

Wheels: Steel

Brakes: Hydraulic w/ Booster Rear Axle: Chevrolet Dual Wheel

Suspension: Spring Ride Frame Construction: Steel