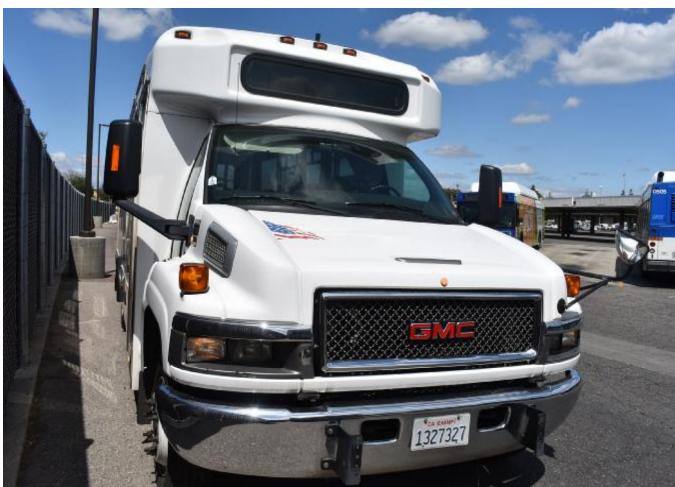

#### **IDENTIFICATION OF UNIT C**

2008 GMC

Model: C5500 20 Passenger Glaval Transit Bus

VIN No: 1GDE5V1918F417343

License: 1327327 (CA) Mileage: 267,585.0

Axle: 7,000lb

Engine: Duramax Turbo Diesel 6.6L Transmission: Automatic 4 Speed

Tires: Michelin 225/70R19.5 w/ 8/32 remaining to the front tires and 8/32 remaining to the rear

tires.

Wheels: Steel

Brakes: Hydraulic w/ Booster Rear Axle: Chevrolet Dual Wheel

Suspension: Spring Ride Frame Construction: Steel

Extra Equipment: Wheel Chair Lift Prior Overall Condition: Average