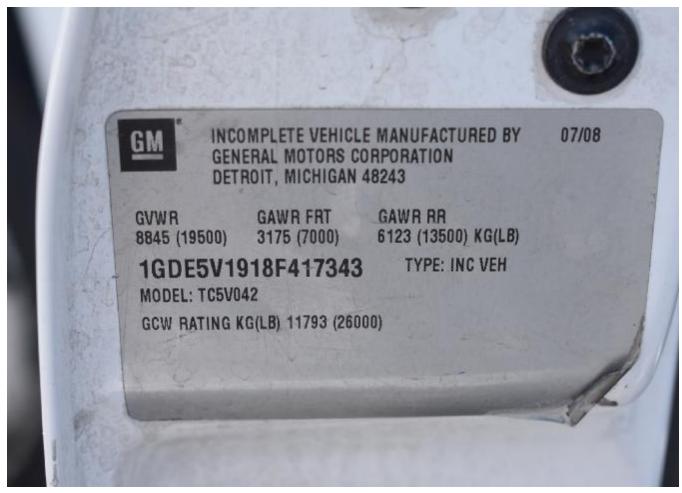

#### **IDENTIFICATION OF UNIT C**

2008 GMC

Model: C5500 20 Passenger Glaval Transit Bus

VIN No: 1GDE5V1918F417343

License: 1327327 (CA) Mileage: 267,585.0

Axle: 7,000lb

Engine: Duramax Turbo Diesel 6.6L Transmission: Automatic 4 Speed