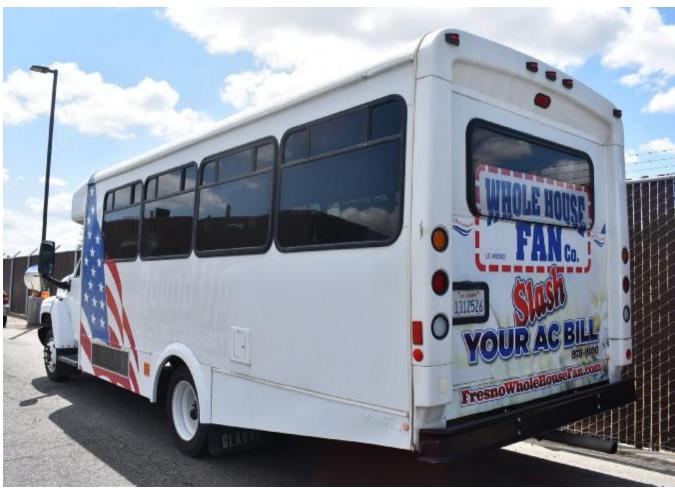

#### **IDENTIFICATION OF UNIT A**

2005 Chevrolet

Model: C4500 20 Passenger Glaval Transit Bus

VIN No: 1GBE4V1255F534188

License: 1312526 (CA) Mileage: 100,672.0

Axle: 7,000lb

Engine: Duramax Turbo Diesel 6.6L Transmission: Automatic 4 Speed

Tires: Michelin 225/70R19.5 w/ 8/32 remaining to the front tires and 8/32 remaining to the rear

tires.

Wheels: Steel

Brakes: Hydraulic w/ Booster Rear Axle: Chevrolet Dual Wheel

Suspension: Spring Ride Frame Construction: Steel

Extra Equipment: Wheel Chair Lift Prior Overall Condition: Average