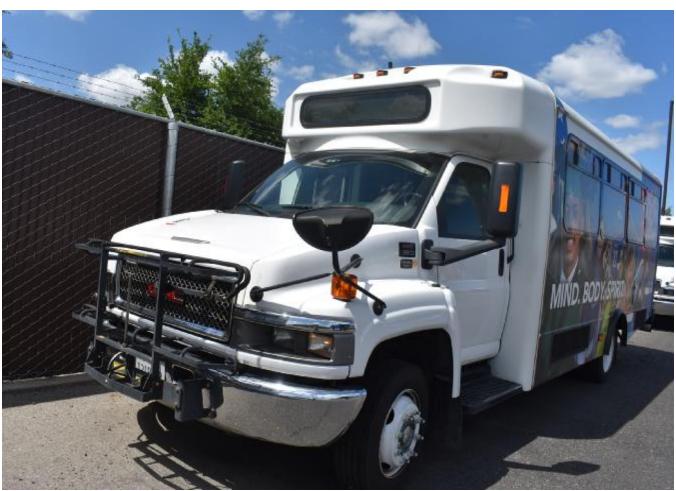

#### **IDENTIFICATION OF UNIT A**

2005 Chevrolet

Model: C4500 20 Passenger Glaval Transit Bus

VIN No: 1GBE4V1255F534188

License: 1312526 (CA) Mileage: 100,672.0

Axle: 7,000lb

Engine: Duramax Turbo Diesel 6.6L Transmission: Automatic 4 Speed

Tires: Michelin 225/70R19.5 w/ 8/32 remaining to the front tires and 8/32 remaining to the rear

tires.

Wheels: Steel

Brakes: Hydraulic w/ Booster Rear Axle: Chevrolet Dual Wheel

Suspension: Spring Ride Frame Construction: Steel

Extra Equipment: Wheel Chair Lift Prior Overall Condition: Average