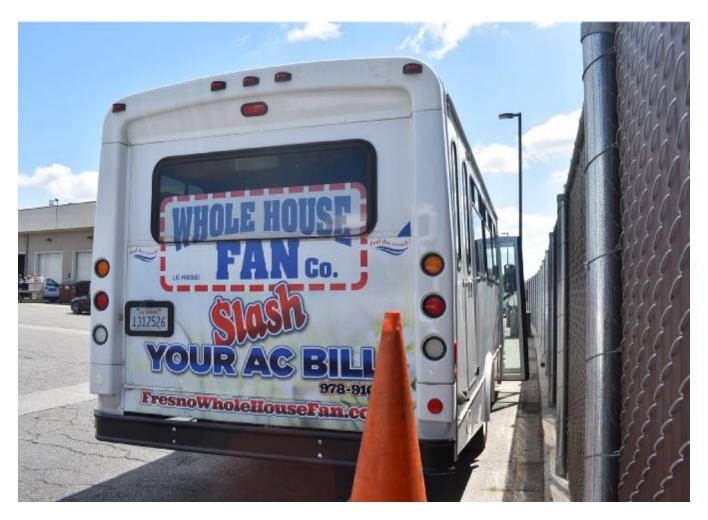

#### **IDENTIFICATION OF UNIT A**

2005 Chevrolet

Model: C4500 20 Passenger Glaval Transit Bus

VIN No: 1GBE4V1255F534188

License: 1312526 (CA) Mileage: 100,672.0

Axle: 7,000lb

Engine: Duramax Turbo Diesel 6.6L Transmission: Automatic 4 Speed

Tires: Michelin 225/70R19.5 w/ 8/32 remaining to the front tires and 8/32 remaining to the rear

tires.

Wheels: Steel

Brakes: Hydraulic w/ Booster Rear Axle: Chevrolet Dual Wheel

Suspension: Spring Ride Frame Construction: Steel

Extra Equipment: Wheel Chair Lift Prior Overall Condition: Average