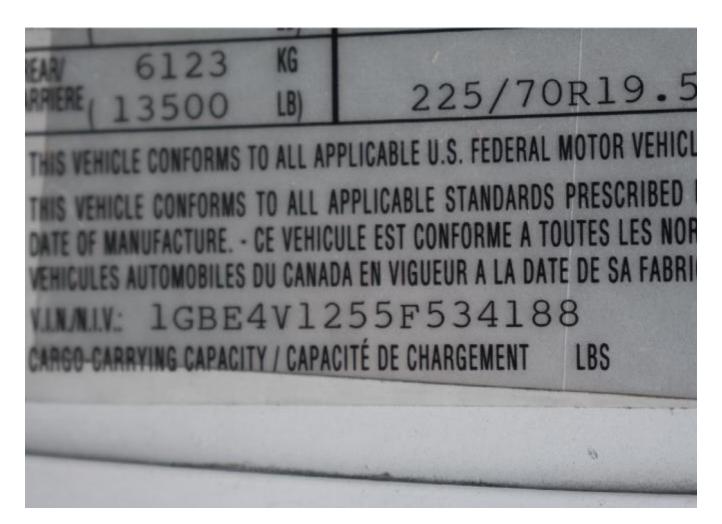

#### **IDENTIFICATION OF UNIT A**

2005 Chevrolet

Model: C4500 20 Passenger Glaval Transit Bus

VIN No: 1GBE4V1255F534188

License: 1312526 (CA) Mileage: 100,672.0

Axle: 7,000lb

Engine: Duramax Turbo Diesel 6.6L Transmission: Automatic 4 Speed

Tires: Michelin 225/70R19.5 w/ 8/32 remaining to the front tires and 8/32 remaining to the rear

tires.

Wheels: Steel

Brakes: Hydraulic w/ Booster Rear Axle: Chevrolet Dual Wheel

Suspension: Spring Ride Frame Construction: Steel