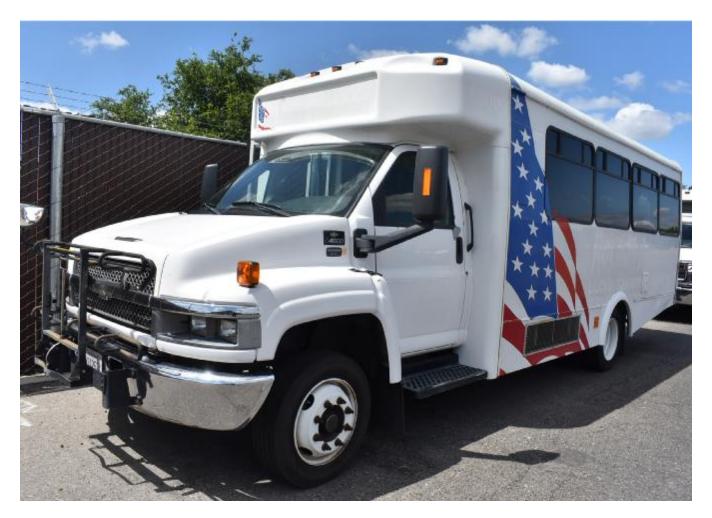

#### **IDENTIFICATION OF UNIT A**

2005 Chevrolet

Model: C4500 20 Passenger Glaval Transit Bus

VIN No: 1GBE4V1255F534188

License: 1312526 (CA) Mileage: 100,672.0

Axle: 7,000lb

Engine: Duramax Turbo Diesel 6.6L Transmission: Automatic 4 Speed

Extra Equipment: Wheel Chair Lift Prior Overall Condition: Average