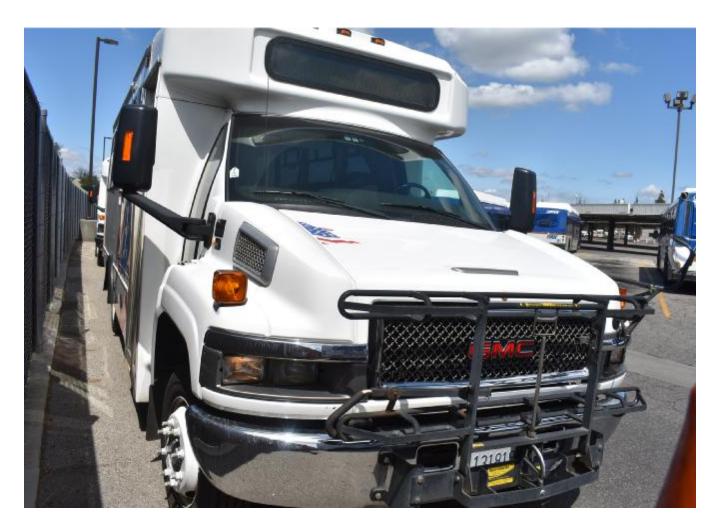

#### **IDENTIFICATION OF UNIT B**

2008 GMC

Model: C5500 20 Passenger Glaval Transit Bus

VIN No: 1GDE5V1958F417037

License: 1318198 (CA) Mileage: 248,287.0

Axle: 7,000lb

Engine: Duramax Turbo Diesel 6.6L Transmission: Automatic 4 Speed

Tires: Michelin 225/70R19.5 w/ 9/32 remaining to the front tires and 9/32 remaining to the rear

tires.

Wheels: Steel

Brakes: Hydraulic w/ Booster Rear Axle: Chevrolet Dual Wheel

Suspension: Spring Ride Frame Construction: Steel

Extra Equipment: Wheel Chair Lift Prior Overall Condition: Average