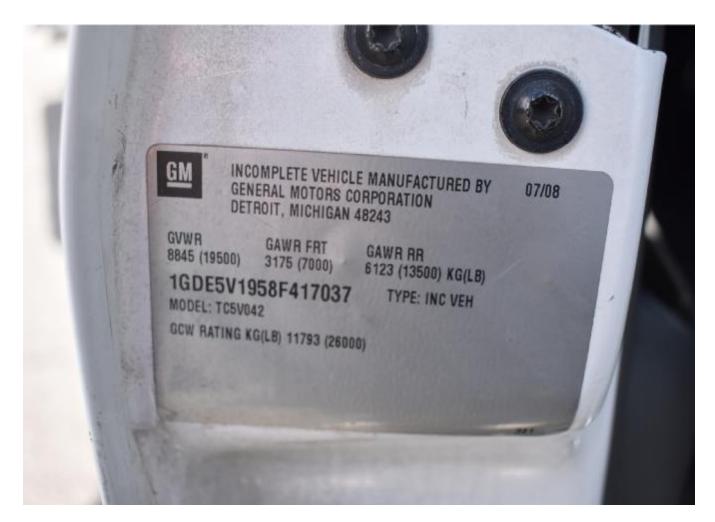

#### **IDENTIFICATION OF UNIT B**

2008 GMC

Model: C5500 20 Passenger Glaval Transit Bus

VIN No: 1GDE5V1958F417037

License: 1318198 (CA) Mileage: 248,287.0

Axle: 7,000lb

Engine: Duramax Turbo Diesel 6.6L Transmission: Automatic 4 Speed