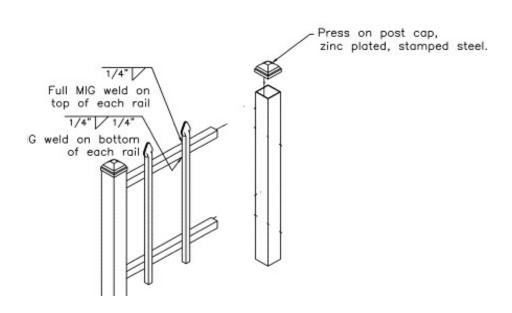

## Project Purpose

The purpose of this project is to secure our historic buildings located at Mariposa and R St. in Fresno, Ca. The buildings consist of the following. St. John's Cathedral (101 years old) and an adjacent rectory where the parish priest resides. The Roman Catholic Diocese of Fresno has instructed Valley Wrought Iron to design and build a 7 foot high arched security fence around the perimeter of the cathedral, rectory and the adjacent parking lot. The design will also include the addition of one (1) new decorative brick columns to be placed at the corner of "R" Street and Mariposa Street to match what currently exist. To gain entry and provide access to all, 4 powered gates and two non-powered single-retractable gates will be installed to help decrease the security issues that have recently arisen at the facility. The design and format of this project are focused towards the desires and goals set forth by the Roman Catholic Diocese, City of Fresno and the Historical Review Committee. In order to obtain a certain outcome, this project will provide an outline of what needs to be done in order to produce a beneficial and easily accessible security system. By creating this outline, any individual or company has the ability to replicate and create an exact copy of each gate and section of fencing.