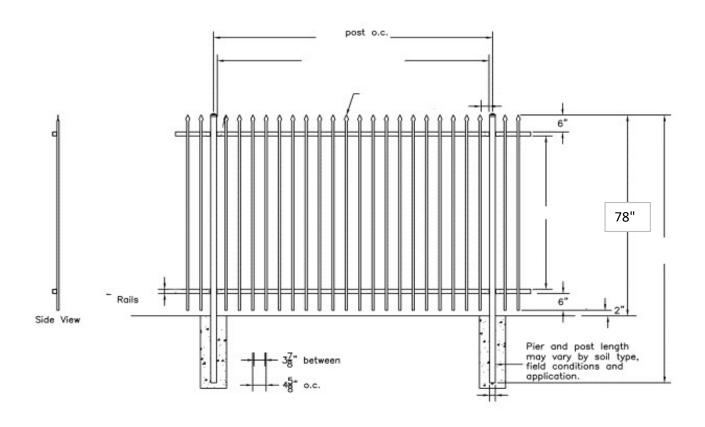

## Project Purpose

The purpose of this project is to secure our historic buildings located at Mariposa and R St. in Fresno, Ca. The buildings consist of the following. St. John's Cathedral (101 years old) and an adjacent rectory where the parish priest resides. The Roman Catholic Diocese of Fresno has instructed Valley Wrought Iron to design and build a 7 foot high arched security fence around the perimeter of the cathedral, rectory and the adjacent parking lot. The design will also include the addition of one (1) new decorative brick columns to be placed at the corner of "R" Street and Mariposa Street to match what currently exist. To gain entry and provide access to all, 4 powered gates and two non-powered single-retractable gates will be installed to help decrease the security issues that have recently arisen at the facility. The design and format of this project are focused towards the desires and goals set forth by the Roman Catholic Diocese, City of Fresno and the Historical Review Committee. In order to obtain a certain outcome, this project will provide an outline of what needs to be done in order to produce a beneficial and easily accessible security system. By creating this outline, any individual or company has the ability to replicate and create an exact copy of each gate and section of fencing.