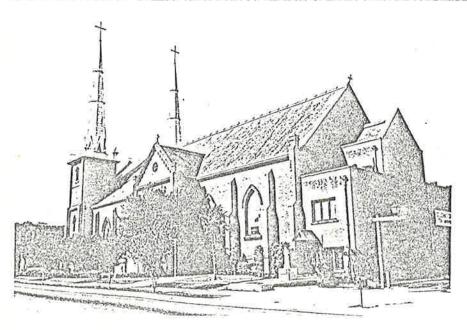

### DESCRIPTION

**IDENTIFICATION** 

6. Briefly describe the present physical appearance of the site or structure and describe any major alterations from its

Three story red brick building. One of 3 in the cathedral complex. Red barrel tile fascia at parapet on Mariposa frontage. All decorative items limited to Mariposa Street frontage. All other facades plain brick walls with double hung windows. Two story portico with brick columns and applied decoration at first floor, and top of third floor. Building is in good condition - well maintained.