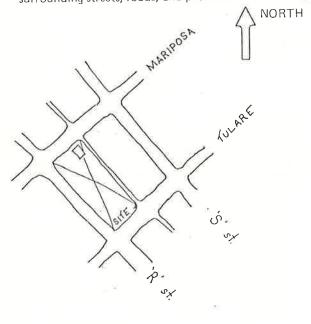

7. Locational sketch map (draw and label site and surrounding streets, roads, and prominent landmarks):

466-041-01 466-041-02

| 8. Approximate property size:                        |
|------------------------------------------------------|
| Lot size (in feet) Frontage                          |
| Depth                                                |
| or approx. acreage <u>0.60</u> .                     |
| 9. Condition: (check one)                            |
| a. Excellent b. Good X c. Fair                       |
| d. Deteriorated . e. No longer in existence          |
| 10. Is the feature a. Altered?  b. Unaltered?        |
| 11. Surroundings: (Check more than one if necessary) |
| a. Open land b. Scattered buildings                  |
| c. Densely built-up 🔲 d. Residential 💢               |
| e. Commercial X f. Industrial                        |
| g. Other                                             |
| 12. Threats to site:                                 |
| a. None known X b. Private development               |
| c. Zoning d. Public Works project                    |
| e. Vandalism f. Other                                |

7. Locational sketch map (draw and label site and surrounding streets, roads, and prominent landmarks):

| · ·                                                           |   |
|---------------------------------------------------------------|---|
| 2                                                             |   |
|                                                               |   |
|                                                               |   |
| 8. Approximate property size:  Lot size (in feet) Frontage 50 |   |
| Depth; or approx. acreage0.20                                 |   |
| 9. Condition: (check one)                                     |   |
| a. Excellent b. Good X c. Fair                                |   |
| d. Deteriorated e. No longer in existence                     |   |
| 10. Is the feature a. Altered?  b. Unaltered? X               |   |
| 11. Surroundings: (Check more than one if necessary)          |   |
| a. Open land b. Scattered buildings                           |   |
| c. Densely built-up $X$ d. Residential $X$                    | Œ |
| e. Commercial X f. Industrial                                 |   |
| g. Other                                                      |   |
| 12. Threats to site:                                          |   |
| a. None known X b. Private development L                      |   |
| c. Zoning d. Public Works project                             |   |
| e. Vandalism f. Other May, 1978                               |   |
| 13. Date(s) of enclosed photograph(s): May, 1978              | - |
|                                                               |   |