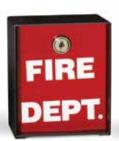

# POSTAL AND FIRE DEPARTMENT LOCK BOXES

- 1402 accepts standard postal key
- 1401 Fire Dept box accepts the Knox KS-2 key switch
- 1400 accepts a fire dept padlock or any standard padlock

# 1400 LOCK BOXES & GATE ACCESSORIES

FIRE
O
DEPT

5.375" H x 4.5" W x 3.675" D 136.5mm H x 114.3mm W x 93.3mm D

5.375" H x 5" W x 5.5" D 136.5mm H x 127mm W x 139.7mm D 6.5" H x 5" W x 2.375" D 165.1mm H x 127mm W x 60.3mm D

### 1401

- Designed to accept the Knox KS-2 key switch used by Fire Departments throughout the country
- Ample room inside for additional access control devices or keys
- 14-gauge steel
- Faceplate is painted bright red, enclosure is painted black