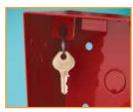

**key inside**box can store a key inside

automatically sends a command to the gate or door when padlock is removed and lock box opened

### 1402

- . Designed to accept the standard postal key lock
- Postal lock can be installed so that it activates a gate or door; or can be installed to open the access door of the 1402 to obtain an access control device or keys
- 14-gauge steel painted postal blue
- Built-in micro-switch for gate/door activation