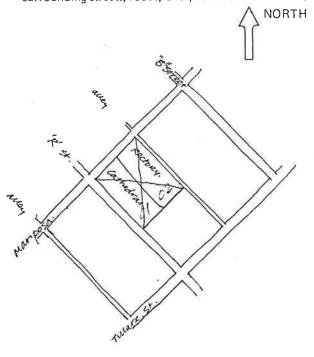

7. Locational sketch map (draw and label site and surrounding streets, roads, and prominent landmarks):

466-041-01 466-041-02

| 8. Approximate property size:                        |
|------------------------------------------------------|
| Lot size (in feet) Frontage                          |
| Depth                                                |
| or approx. acreage <u>0.60</u> .                     |
| 9. Condition: (check one)                            |
| a. Excellent b. Good X c. Fair                       |
| d. Deteriorated . e. No longer in existence          |
| 10. Is the feature a. Altered?  b. Unaltered?        |
| 11. Surroundings: (Check more than one if necessary) |
| a. Open land b. Scattered buildings                  |
| c. Densely built-up 🔲 d. Residential 💢               |
| e. Commercial X f. Industrial                        |
| g. Other                                             |
| 12. Threats to site:                                 |
| a. None known X b. Private development               |
| c. Zoning d. Public Works project                    |
| e. Vandalism f. Other                                |

7. Locational sketch map (draw and label site and surrounding streets, roads, and prominent landmarks):

| · ·                                                           |   |
|---------------------------------------------------------------|---|
| 2                                                             |   |
|                                                               |   |
|                                                               |   |
| 8. Approximate property size:  Lot size (in feet) Frontage 50 |   |
| Depth; or approx. acreage0.20                                 |   |
| 9. Condition: (check one)                                     |   |
| a. Excellent b. Good X c. Fair                                |   |
| d. Deteriorated e. No longer in existence                     |   |
| 10. Is the feature a. Altered?  b. Unaltered? X               |   |
| 11. Surroundings: (Check more than one if necessary)          |   |
| a. Open land b. Scattered buildings                           |   |
| c. Densely built-up $X$ d. Residential $X$                    | Œ |
| e. Commercial X f. Industrial                                 |   |
| g. Other                                                      |   |
| 12. Threats to site:                                          |   |
| a. None known X b. Private development L                      |   |
| c. Zoning d. Public Works project                             |   |
| e. Vandalism f. Other May, 1978                               |   |
| 13. Date(s) of enclosed photograph(s): May, 1978              | - |
|                                                               |   |