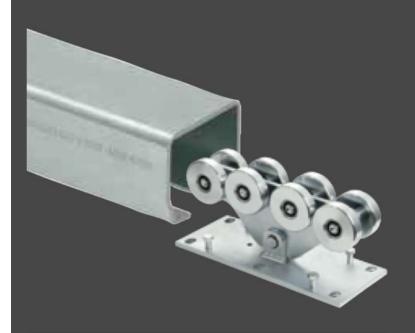

# NTILEVER GATE HARDWARE OFFERS A TROUBLE FREE AND EASY TO INSTALL SOLUTION FOR SLIDING GATES!

y duty system can handle almost all sliding gate applications. Sealed bearings and covered rollers avoid many of the usual maintenance and efficiency problems due to weather elements. They also help comply with UL325 and ASTM F2200 gate safety standards.

All

hai technical innovation in the system, as compared to a *traditional sliding gate*, lies in the fact that the entire gate is cantilevered off the ground without any rollers traveling on the ground. This allows for free movement of the gate in uneven ground conditions and reduces the wear and tear on the gate and on any installed gate automation. The sealed bearings on the carriage assembly require no maintenance or lubrication. Besides, it gives the gate a nice clean look with minimal visible hardware. This engineered solution also reduces the length of the counterbalance resulting in a smaller overall gate length.