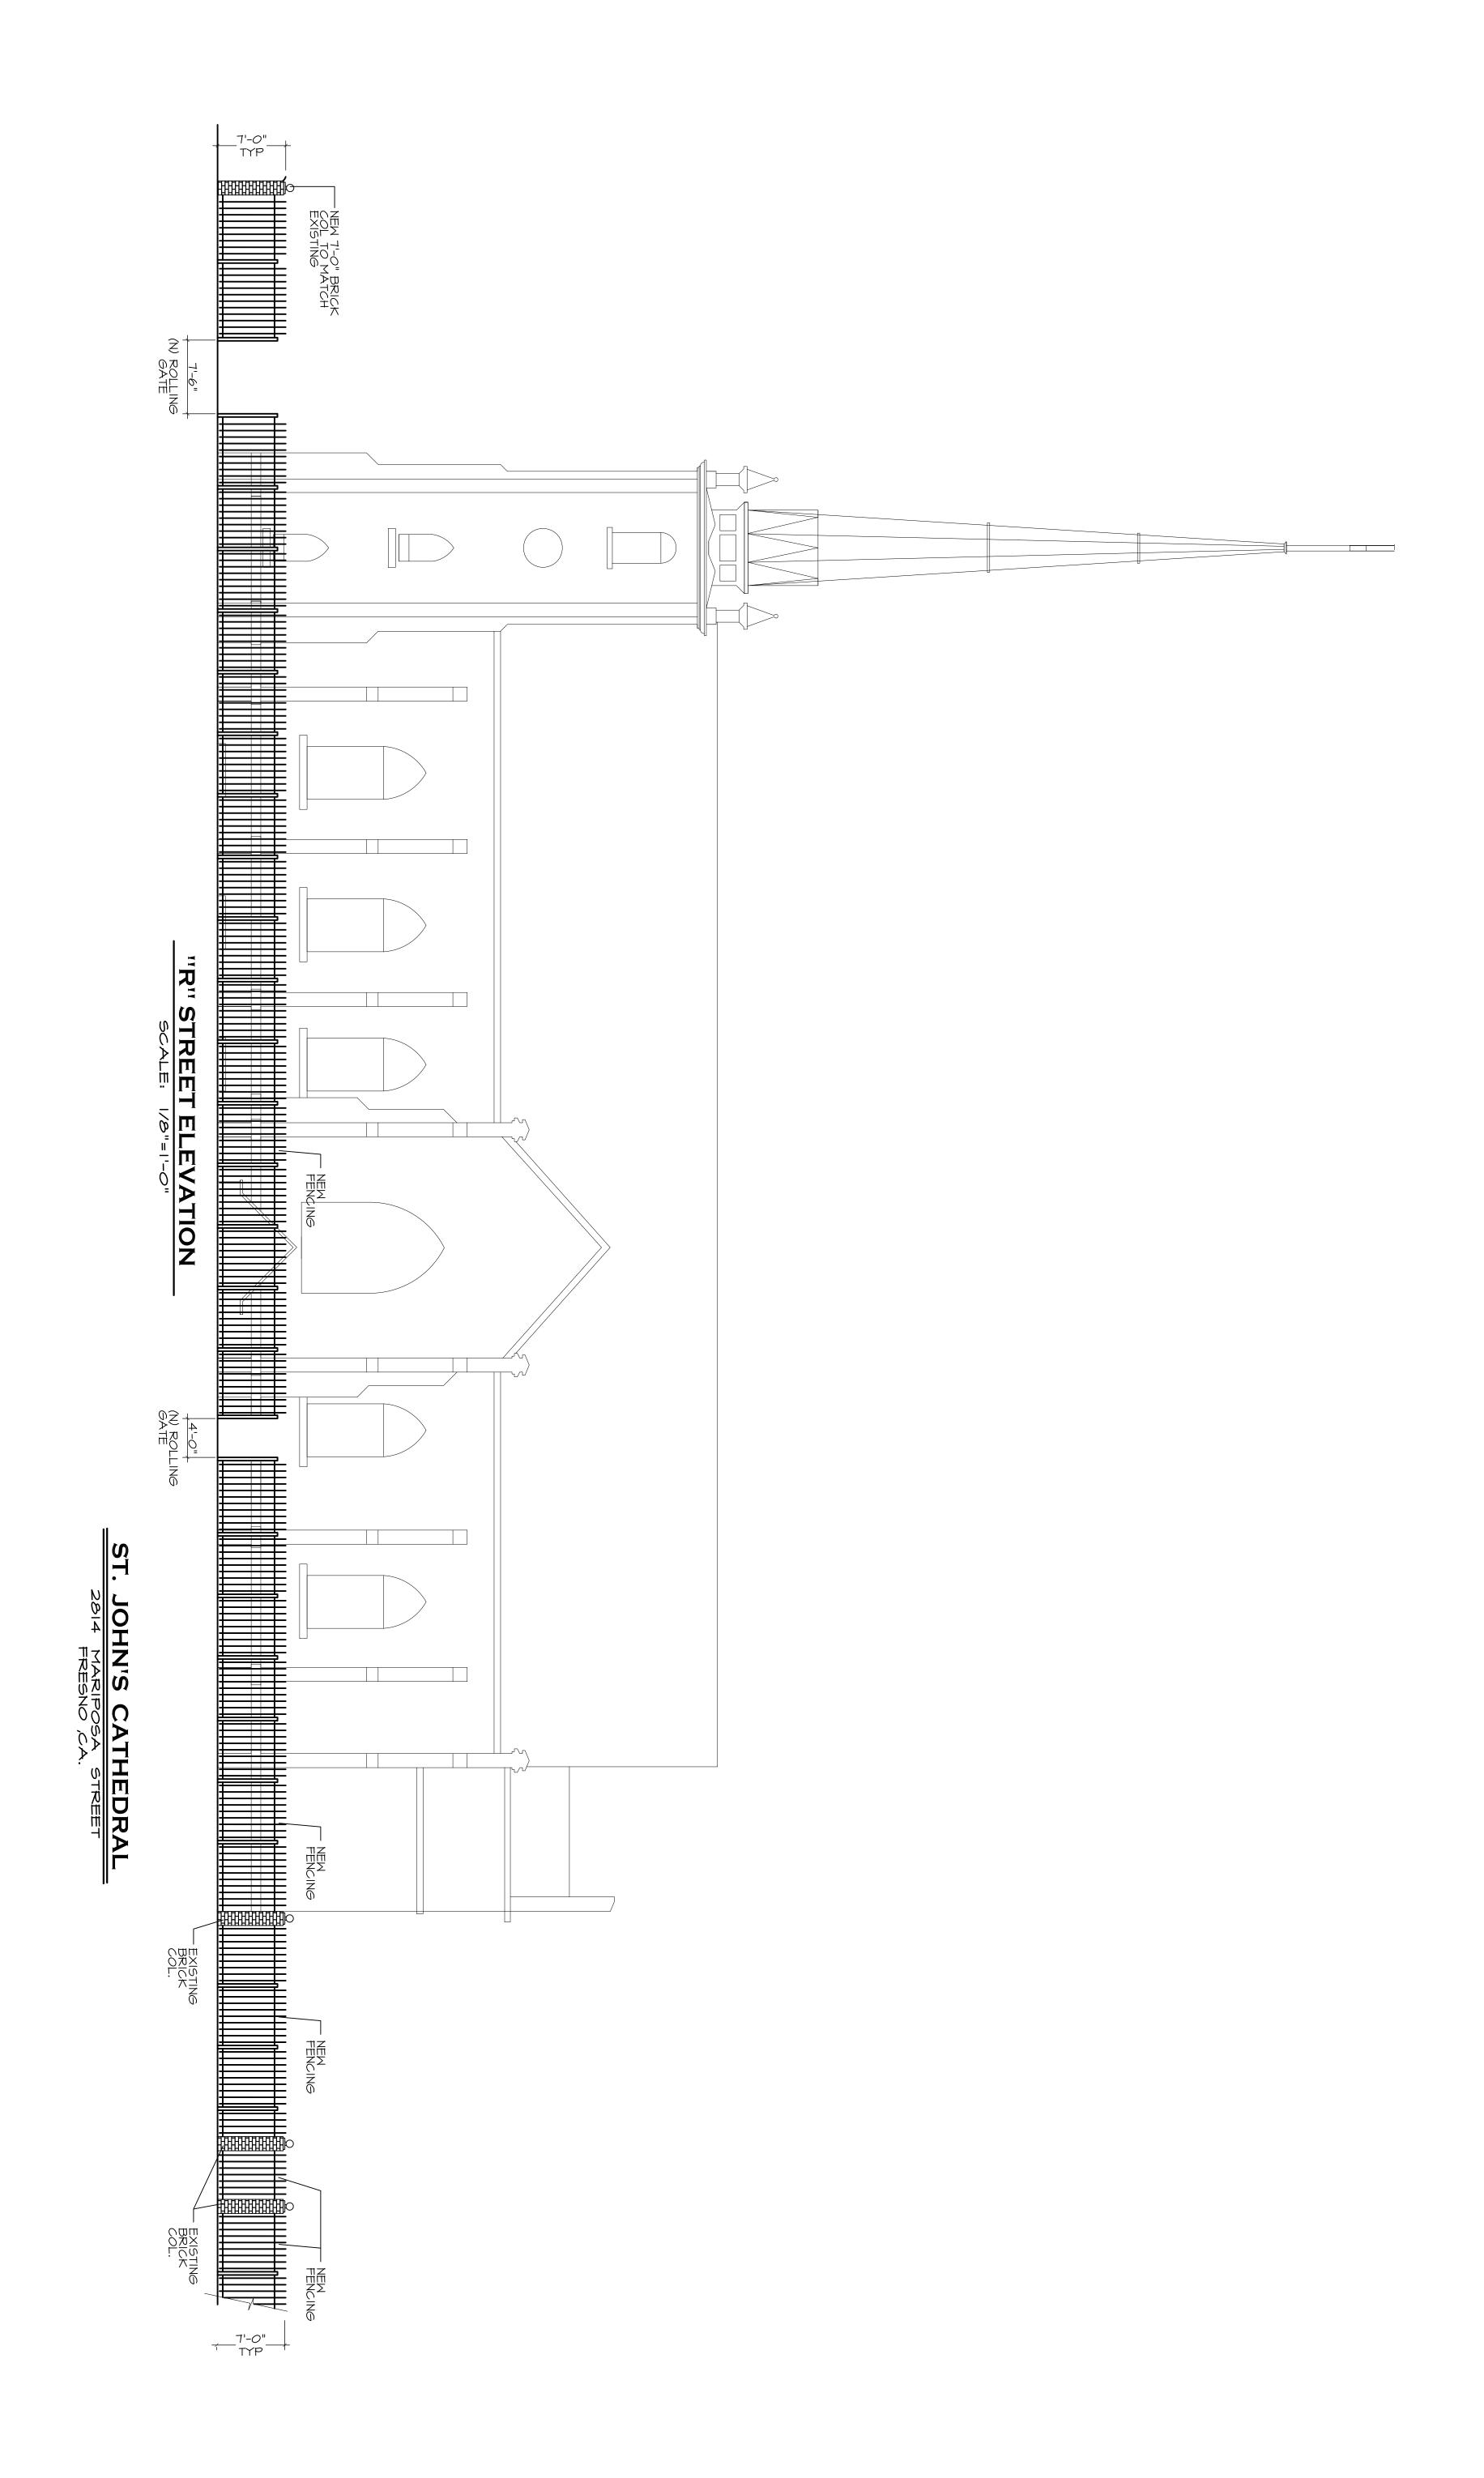

## Project Purpose

The purpose of this project is to secure our historic buildings located at Mariposa and R St. in Fresno, Ca. The buildings consist of the following. St. John's Cathedral (101 years old) and an adjacent rectory where the parish priest resides. The Roman Catholic Diocese of Fresno has instructed Valley Wrought Iron to design and build a 7 foot high arched security fence around the perimeter of the cathedral, rectory and the adjacent parking lot. The design will also include the addition of one (1) new decorative brick columns to be placed at the corner of "R" Street and Mariposa Street to match what currently exist. To gain entry and provide access to all, 4 powered gates and two non-powered single-retractable gates will be installed to help decrease the security issues that have recently arisen at the facility. The design and format of this project are focused towards the desires and goals set forth by the Roman Catholic Diocese, City of Fresno and the Historical Review Committee. In order to obtain a certain outcome, this project will provide an outline of what needs to be done in order to produce a beneficial and easily accessible security system. By creating this outline, any individual or company has the ability to replicate and create an exact copy of each gate and section of fencing.

Because of the way the cathedral is set up and divided, many people have easy access to multiple entrances and equipment. St. John's Cathedral needs gates to be built and placed in strategic locations throughout the property in order to deter future theft and property damage. It is very important to the diocese and parish that the fence fit with the theme and lifestyle of downtown Fresno. A future project could involve repurposing the fence and asking the city for the section of Mariposa St. between "R" and "S" St.