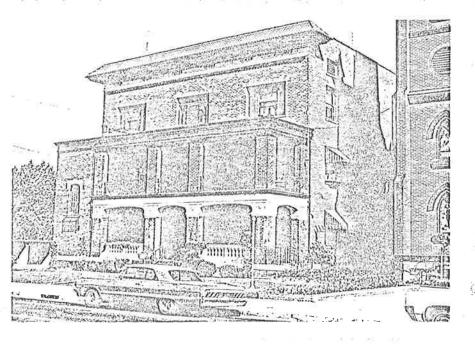

### DESCRIPTION

**IDENTIFICATION** 

6. Briefly describe the present physical appearance of the site or structure and describe any major alterations from its

Three story red brick building. One of 3 in the cathedral complex. Red barrel tile fascia at parapet on Mariposa frontage. All decorative items limited to Mariposa Street frontage. All other facades plain brick walls with double hung windows. Two story portico with brick columns and applied decoration at first floor, and top of third floor. Building is in good condition - well maintained.