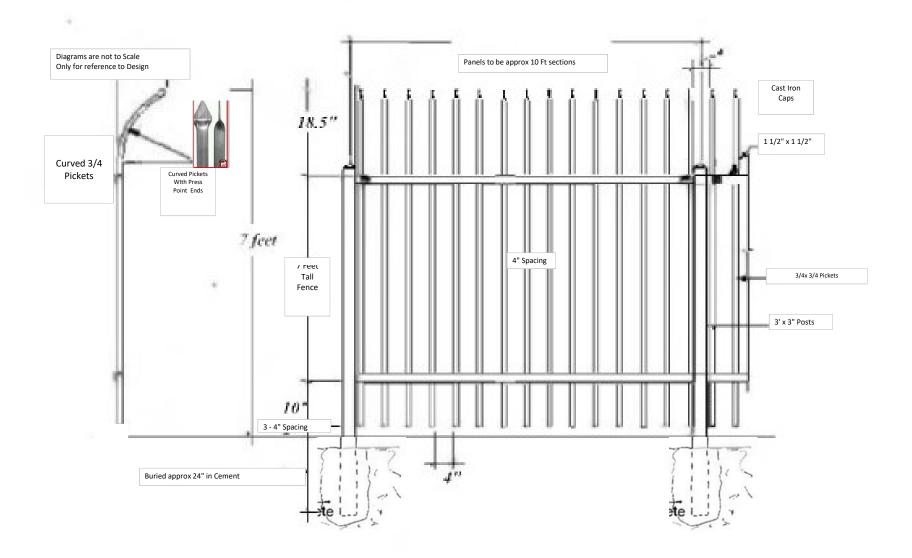

## Project Purpose

The purpose of this project is to secure our historic buildings located at Mariposa and R St. in Fresno, Ca. The buildings consist of the following. St. John's Cathedral (101 years old) and an adjacent rectory where the parish priest resides. The Roman Catholic Diocese of Fresno has instructed Valley Wrought Iron to design and build a 7 foot high arched security fence around the perimeter of the cathedral, rectory and the adjacent parking lot. The design will also include the addition of one (1) new decorative brick columns to be placed at the corner of "R" Street and Mariposa Street to match what currently exist. To gain entry and provide access to all, 4 powered gates and two non-powered single-retractable gates will be installed to help decrease the security issues that have recently arisen at the facility. The design and format of this project are focused towards the desires and goals set forth by the Roman Catholic Diocese, City of Fresno and the Historical Review Committee. In order to obtain a certain outcome, this project will provide an outline of what needs to be done in order to produce a beneficial and easily accessible security system. By creating this outline, any individual or company has the ability to replicate and create an exact copy of each gate and section of fencing.