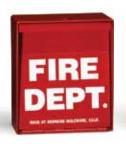

# POSTAL AND FIRE DEPARTMENT LOCK BOXES

- 1402 accepts standard postal key
- 1401 Fire Dept box accepts the Knox KS-2 key switch
- 1400 accepts a fire dept padlock or any standard padlock

# 1400 LOCK BOXES & GATE ACCESSORIES

FIRE
O
DEPT

5.375" H x 4.5" W x 3.675" D 136.5mm H x 114.3mm W x 93.3mm D

5.375" H x 5" W x 5.5" D 136.5mm H x 127mm W x 139.7mm D 6.5" H x 5" W x 2.375" D 165.1mm H x 127mm W x 60.3mm D

### 1400

- Access door has a hole for a standard padlock and accepts Fire Department pad lock
- · Holds gate open until door is closed and lock is replaced
- Ample room inside for additional access control devices or keys
- Blank label inside door provides space for written instructions
- 14-gauge steel painted bright red
- · Built-in micro-switch for gate/door activation