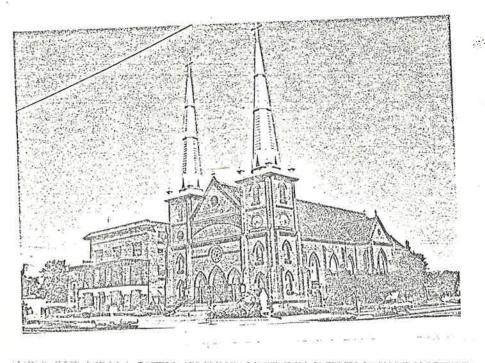

### DESCRIPTION

6. Briefly describe the present physical appearance of the site or structure and describe any major alterations from its original condition:

Large red brick structure in typical early-christian church plan; ie nave with side aisles, small transept, apse, narthex and twin towers at entry elevation. Tri-partite entry. Gothic arched windows and doors but round arch openings in bell towers. Small rose window on west end. All windows filled with stained glass. Aluminum colored spires. Ornate interior. One building in a complex of 3. Buttressing of corners and walls handled very simply as are most of the details.