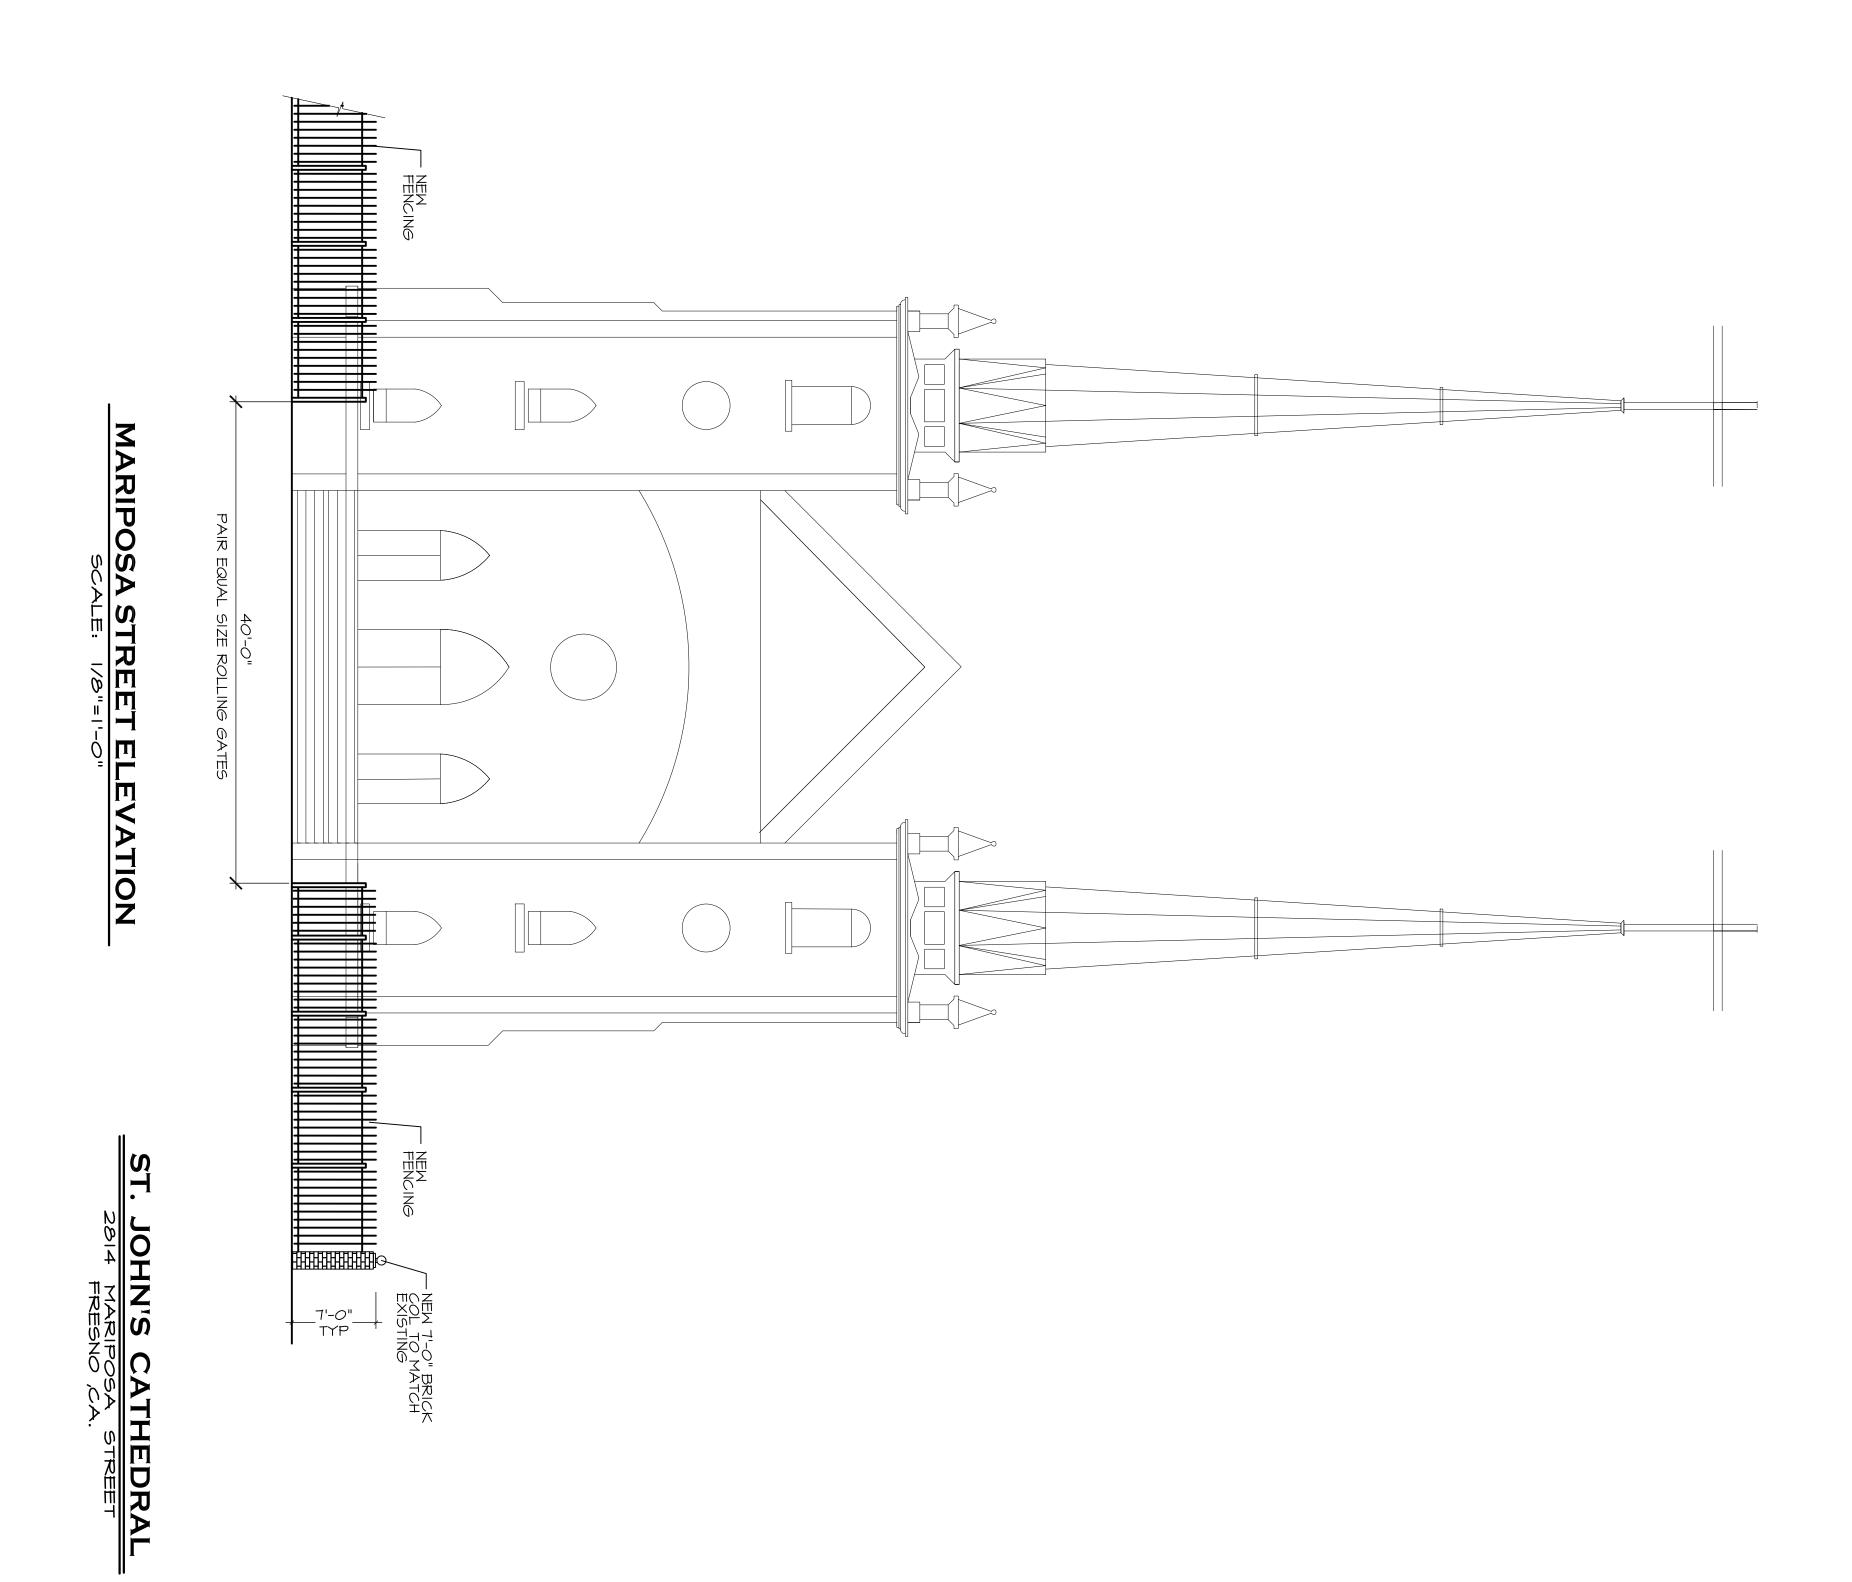

## Project Purpose

The purpose of this project is to secure our historic buildings located at Mariposa and R St. in Fresno, Ca. The buildings consist of the following. St. John's Cathedral (101 years old) and an adjacent rectory where the parish priest resides. The Roman Catholic Diocese of Fresno has instructed Valley Wrought Iron to design and build a 7 foot high arched security fence around the perimeter of the cathedral, rectory and the adjacent parking lot. The design will also include the addition of one (1) new decorative brick columns to be placed at the corner of "R" Street and Mariposa Street to match what currently exist. To gain entry and provide access to all, 4 powered gates and two non-powered single-retractable gates will be installed to help decrease the security issues that have recently arisen at the facility. The design and format of this project are focused towards the desires and goals set forth by the Roman Catholic Diocese, City of Fresno and the Historical Review Committee. In order to obtain a certain outcome, this project will provide an outline of what needs to be done in order to produce a beneficial and easily accessible security system. By creating this outline, any individual or company has the ability to replicate and create an exact copy of each gate and section of fencing.

Because of the way the cathedral is set up and divided, many people have easy access to multiple entrances and equipment. St. John's Cathedral needs gates to be built and placed in strategic locations throughout the property in order to deter future theft and property damage. It is very important to the diocese and parish that the fence fit with the theme and lifestyle of downtown Fresno. A future project could involve repurposing the fence and asking the city for the section of Mariposa St. between "R" and "S" St.