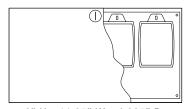

# POSTAL AND FIRE DEPARTMENT LOCK BOXES

- 1402 accepts standard postal key
- 1401 Fire Dept box accepts the Knox KS-2 key switch
- 1400 accepts a fire dept padlock or any standard padlock

# 1400 LOCK BOXES & GATE ACCESSORIES

FIRE
O
DEPT

5.375" H x 4.5" W x 3.675" D 136.5mm H x 114.3mm W x 93.3mm D

5.375" H x 5" W x 5.5" D 136.5mm H x 127mm W x 139.7mm D 6.5" H x 5" W x 2.375" D 165.1mm H x 127mm W x 60.3mm D