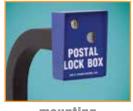

# POSTAL AND FIRE DEPARTMENT LOCK BOXES

- 1402 accepts standard postal key
- 1401 Fire Dept box accepts the Knox KS-2 key switch
- 1400 accepts a fire dept padlock or any standard padlock

### 1402

- . Designed to accept the standard postal key lock
- Postal lock can be installed so that it activates a gate or door; or can be installed to open the access door of the 1402 to obtain an access control device or keys
- 14-gauge steel painted postal blue
- Built-in micro-switch for gate/door activation