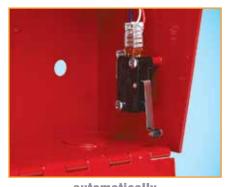

**key inside**box can store a key inside

automatically sends a command to the gate or door when padlock is removed and lock box opened

### 1400

- Access door has a hole for a standard padlock and accepts Fire Department pad lock
- · Holds gate open until door is closed and lock is replaced
- Ample room inside for additional access control devices or keys
- Blank label inside door provides space for written instructions
- 14-gauge steel painted bright red
- · Built-in micro-switch for gate/door activation