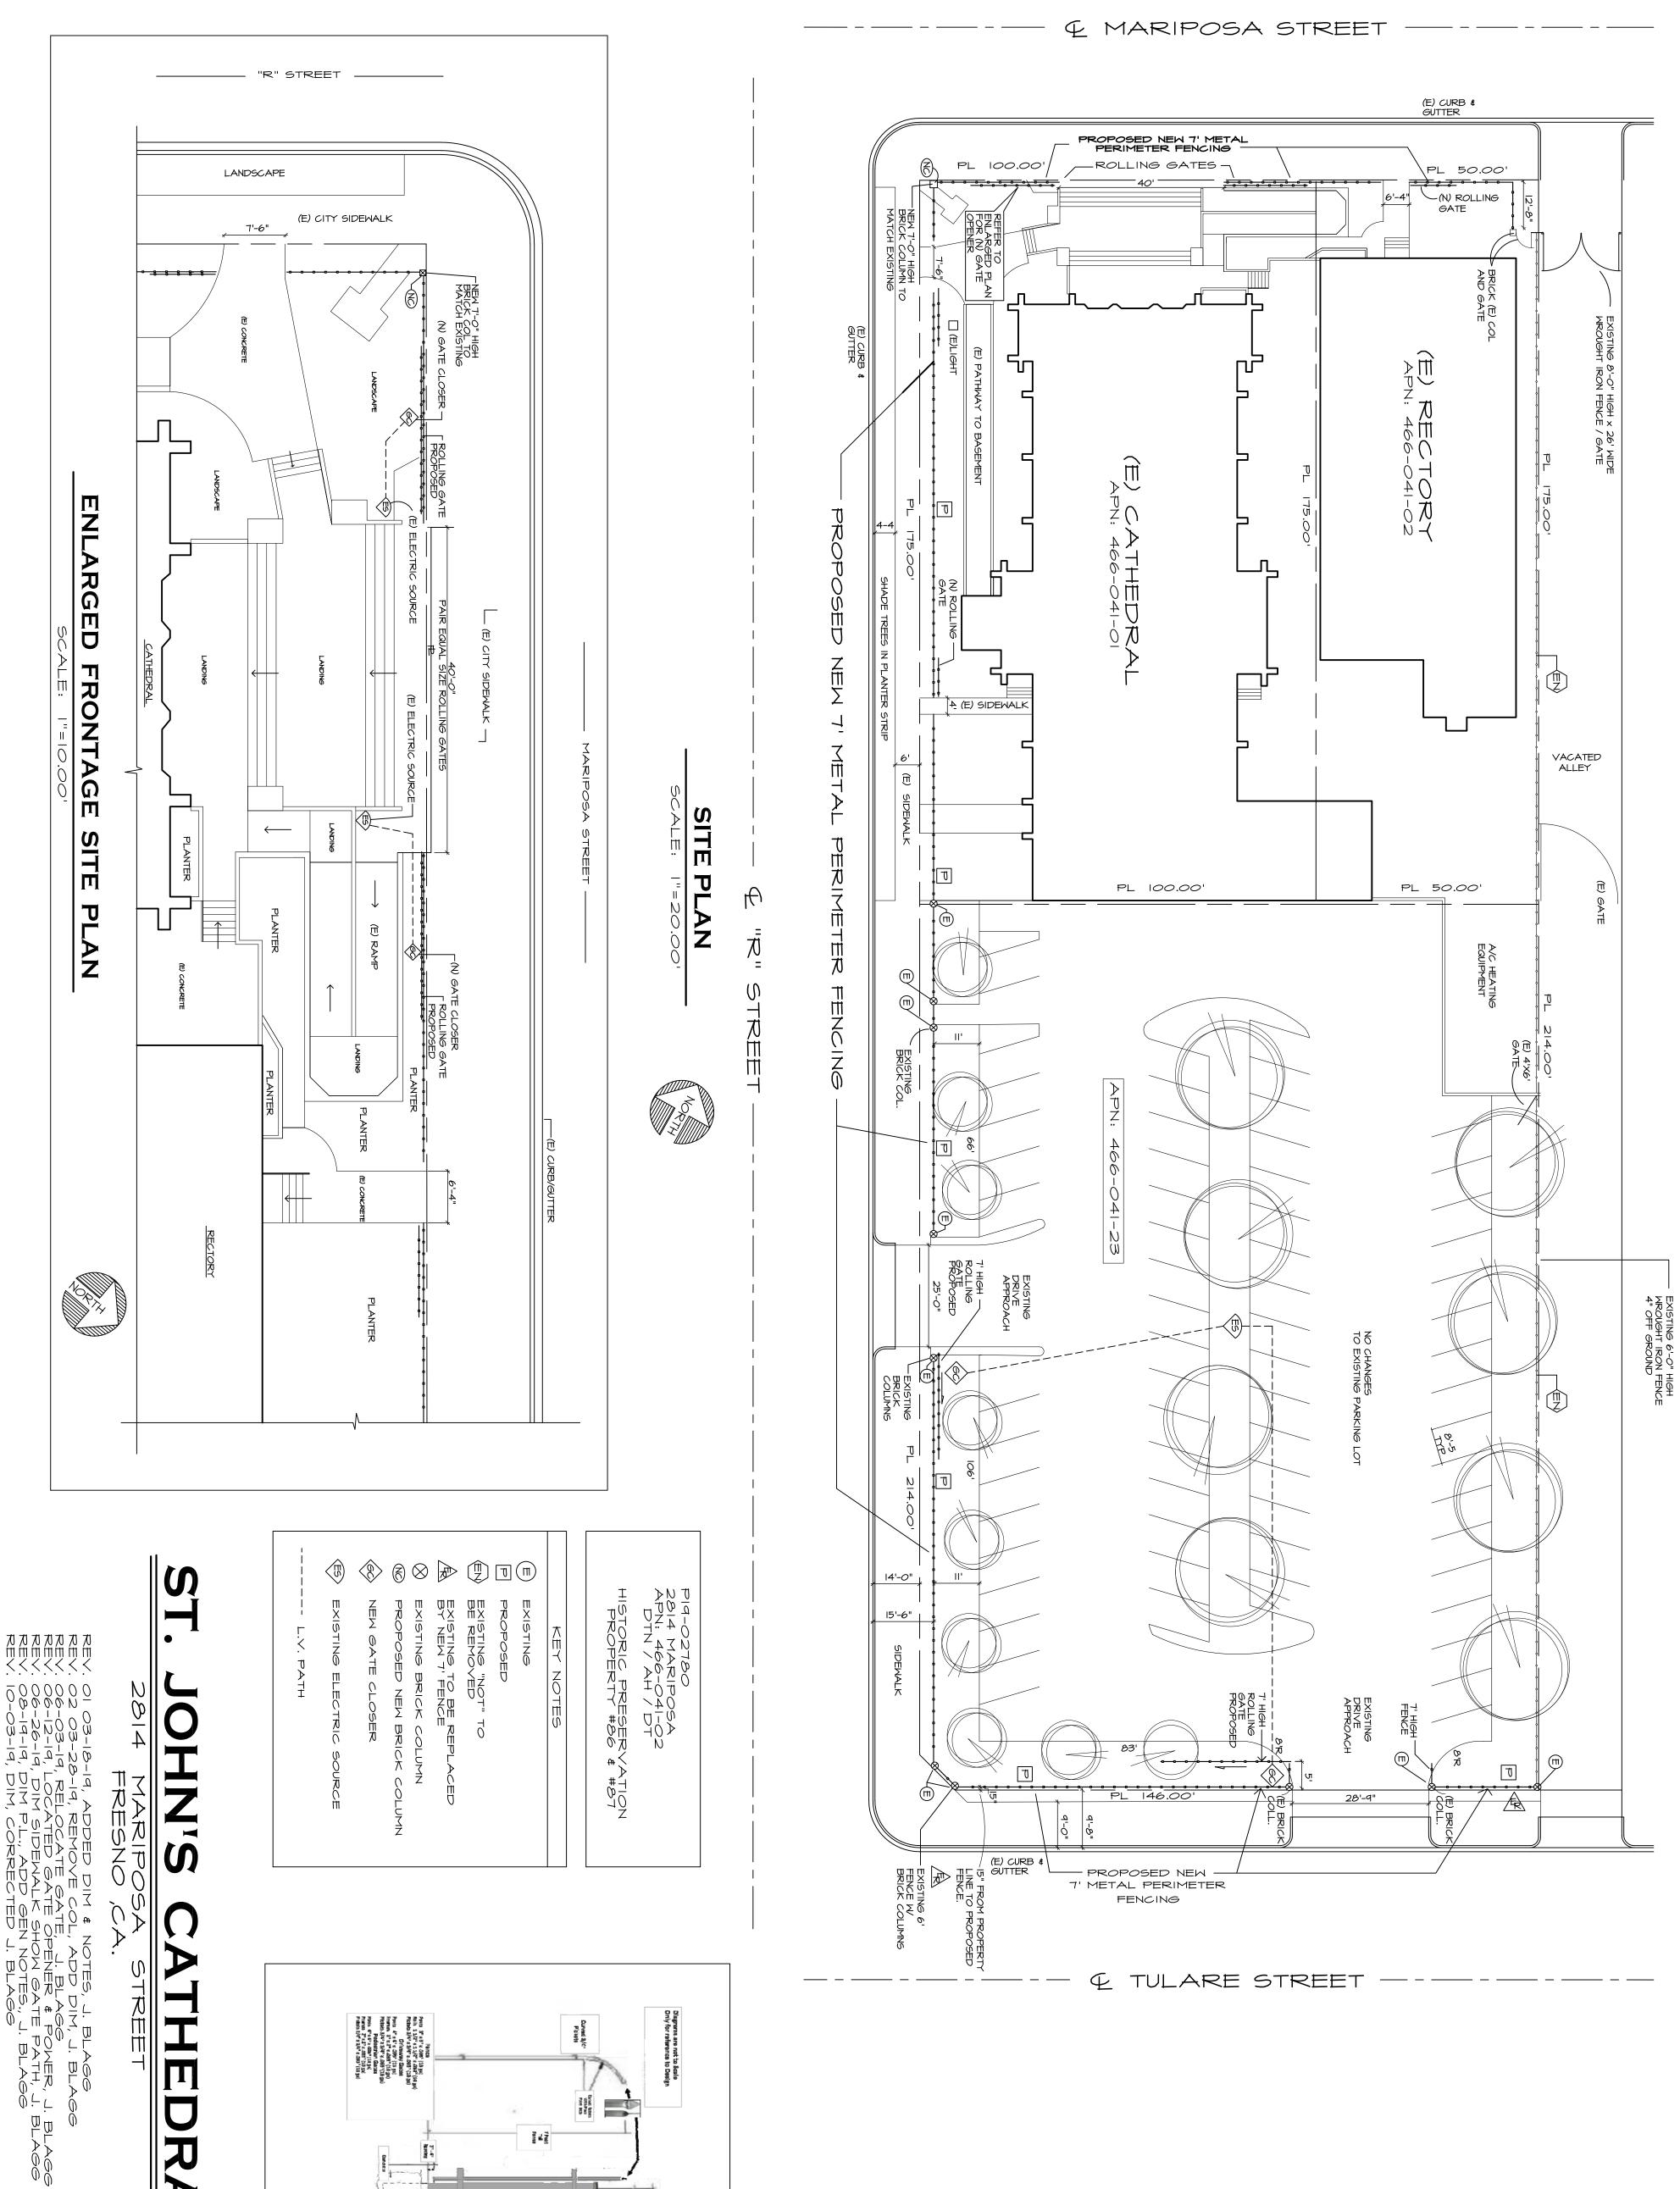

## Project Purpose

The purpose of this project is to secure our historic buildings located at Mariposa and R St. in Fresno, Ca. The buildings consist of the following. St. John's Cathedral (101 years old) and an adjacent rectory where the parish priest resides. The Roman Catholic Diocese of Fresno has instructed Valley Wrought Iron to design and build a 7 foot high arched security fence around the perimeter of the cathedral, rectory and the adjacent parking lot. The design will also include the addition of one (1) new decorative brick columns to be placed at the corner of "R" Street and Mariposa Street to match what currently exist. To gain entry and provide access to all, 4 powered gates and two non-powered single-retractable gates will be installed to help decrease the security issues that have recently arisen at the facility. The design and format of this project are focused towards the desires and goals set forth by the Roman Catholic Diocese, City of Fresno and the Historical Review Committee. In order to obtain a certain outcome, this project will provide an outline of what needs to be done in order to produce a beneficial and easily accessible security system. By creating this outline, any individual or company has the ability to replicate and create an exact copy of each gate and section of fencing.

Because of the way the cathedral is set up and divided, many people have easy access to multiple entrances and equipment. St. John's Cathedral needs gates to be built and placed in strategic locations throughout the property in order to deter future theft and property damage. It is very important to the diocese and parish that the fence fit with the theme and lifestyle of downtown Fresno. A future project could involve repurposing the fence and asking the city for the section of Mariposa St. between "R" and "S" St.

### Owner Information:

Joseph V. Brennan-Bishop- Roman Catholic Diocese of Fresno-Roman Catholic Bishop; a sole corporation.

NOTE: GATES LOCATION APPROVED BY "ANDREW BENELLI", ASSISTANT DIRECTOR, PUBLIC WORKS. REPAIR ALL DAMAGED AND/OR OFF-GRADE CONCRETE STREET IMPROVEMENTS AS DETERMINED BY THE CONSTRUCTION MANAGEMENT ENGINEER PRIOR TO OCCUPANCY.