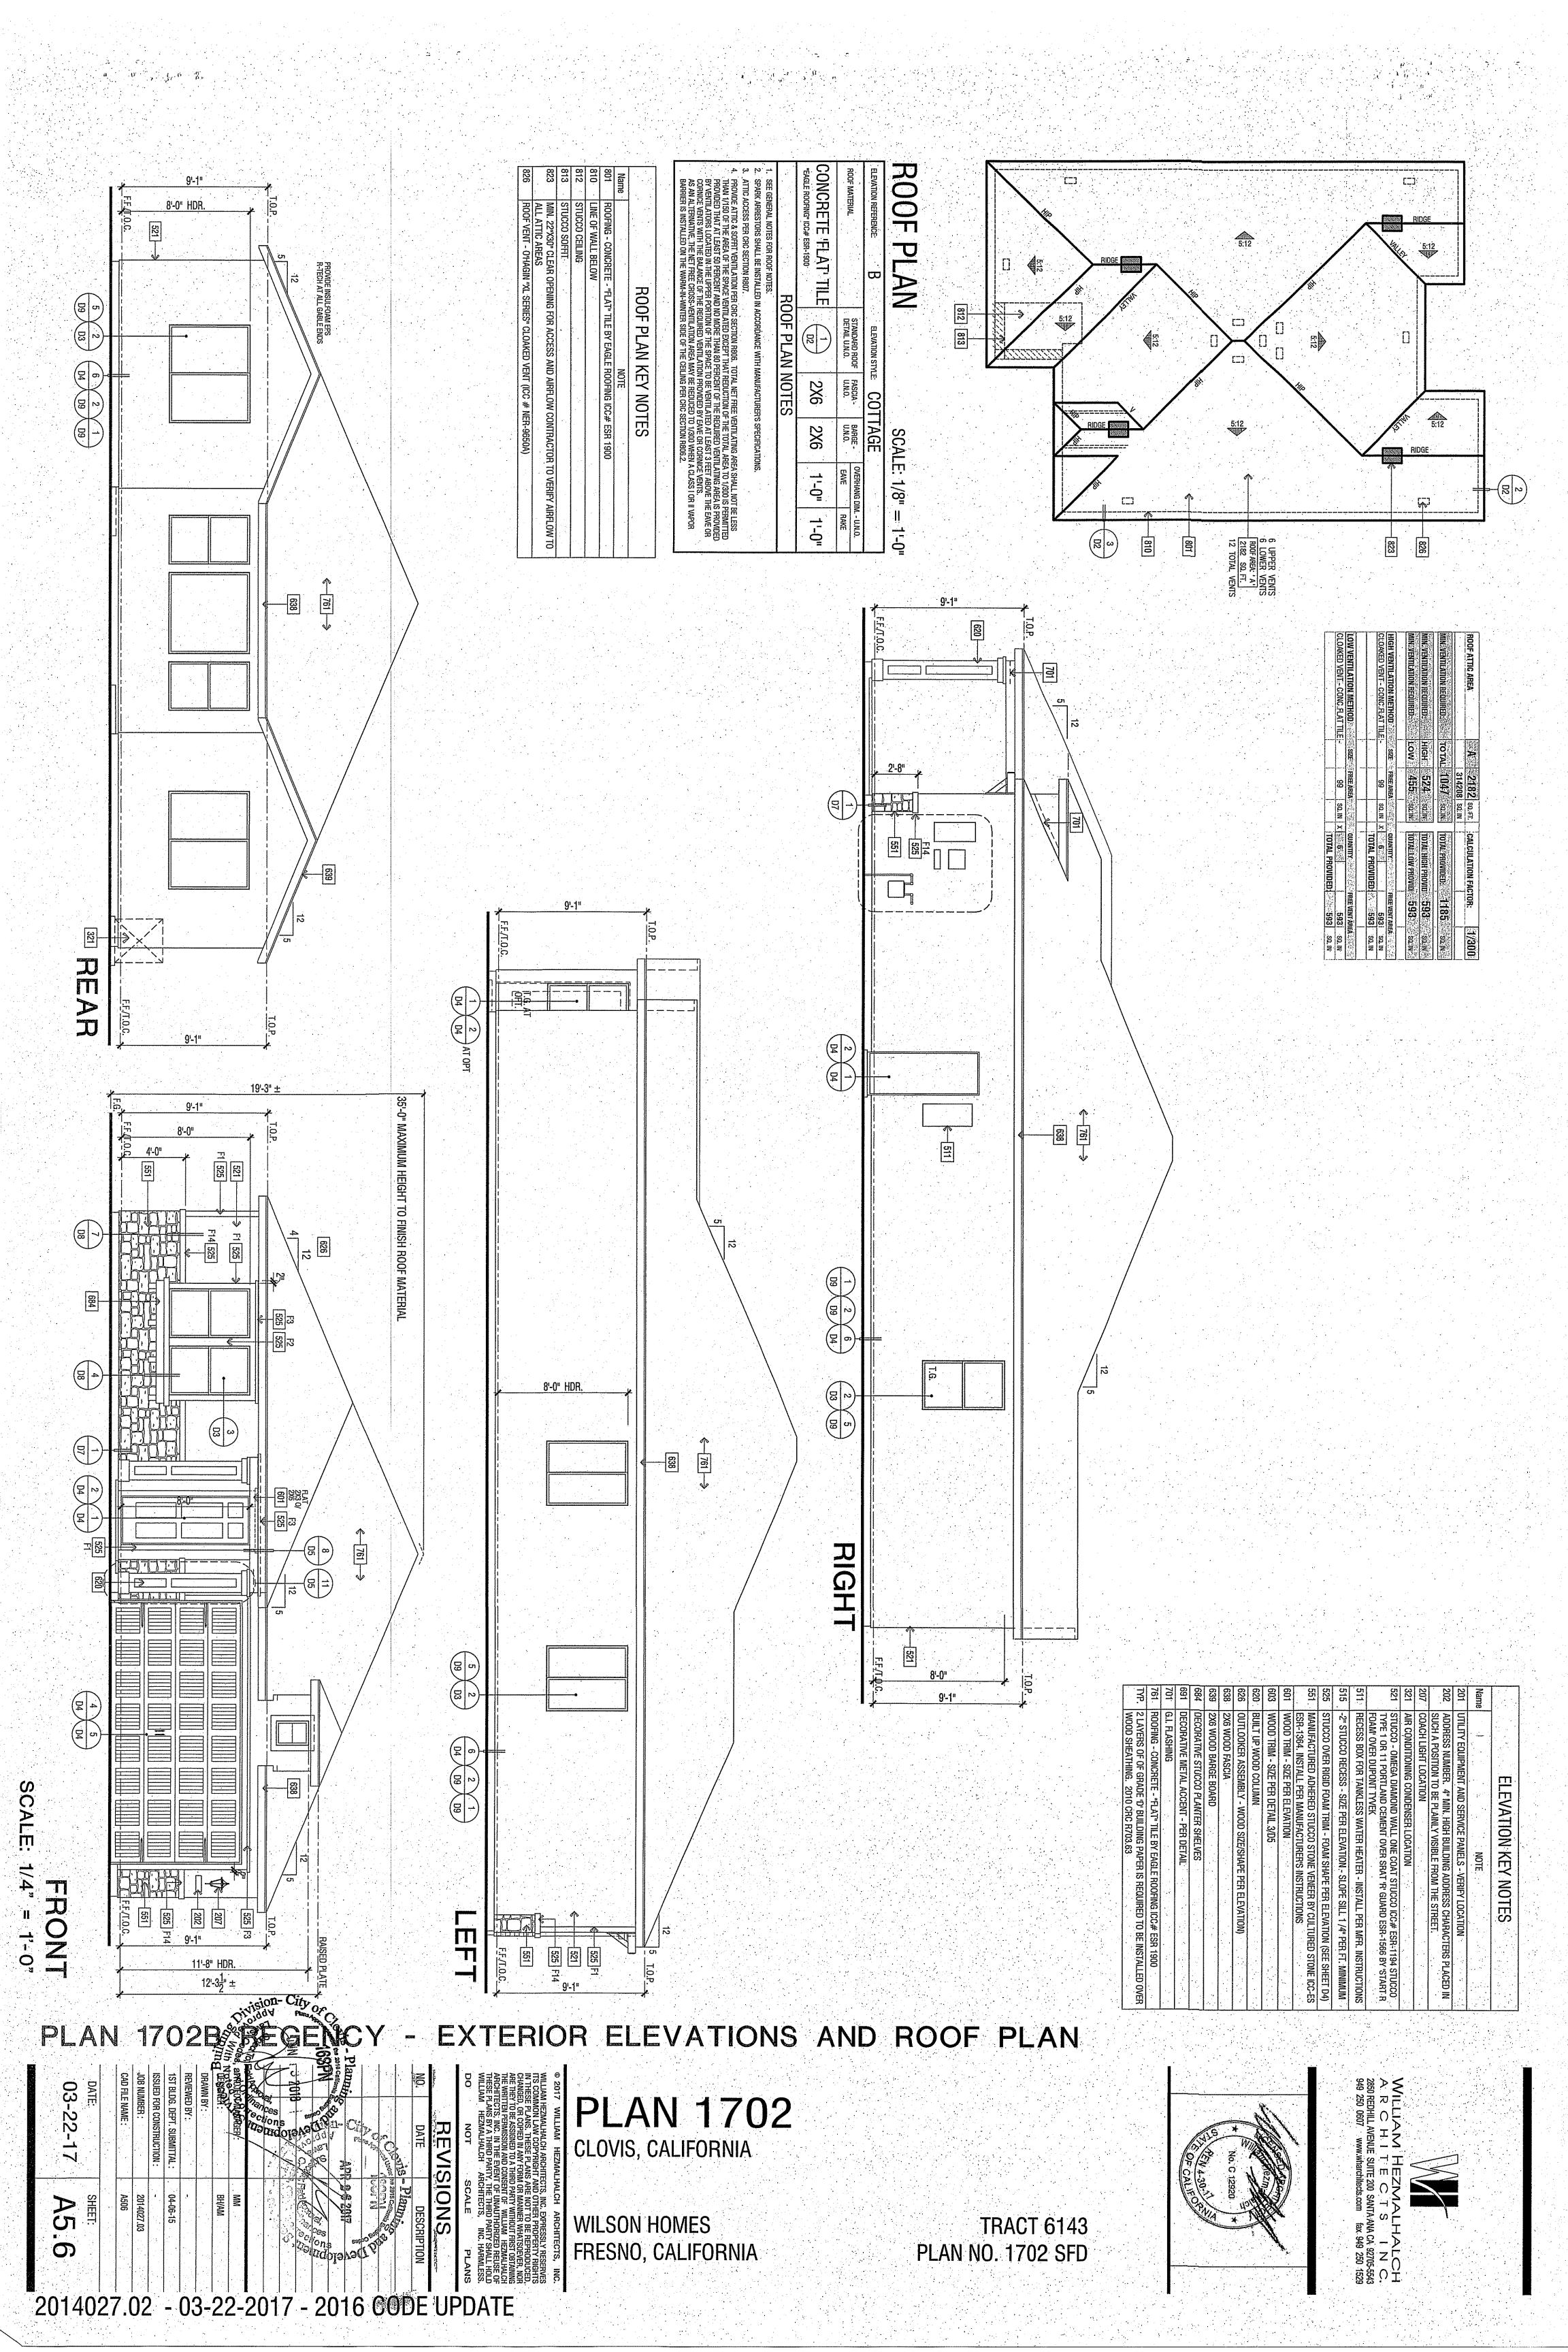

| Vii. | A1 - 110           | Ser | 10 00 00 00 00 00 00 00 00 00 00 00 00 0 | PROJECT MANAGER $p_{ing}^{\prime\prime\prime}$ | DESIGNER: | DRAWN BY: | REVIEWED BY : | 1ST BLDG. DEPT. SUBMITTAL: | ISSUED FOR CONSTRUCTION: | JOB NUMBER: | CAD FILE NAME: |    | DATE:  | 03-22-17 |                                         |



2014027 - 06-12-2018 - 2016 CODE UPDATE



FRESNO, CALIFORNIA

**MITRON HOMES** 

PLAN NO. 1440 SFD

2014027 - 06-12-2018 - 2016 CODE UPDATE

A1







FRESNO, CALIFORNIA

**MITRON HOMES** 

**SFD** 

TRACT NUMBER

2016084 - FIRST BUILDING SUBMITTAL - 03-20-17

5







2014027.02 - 03-22-2017 - 2016 CODE UPDATE

















2016084 - 2016 CODE LIPDATE











|   | ELEVATION REFERENCE:                                                                 | ELEVATION STY       | E: TUS        | CAN             |               |            |  |  |  |
|---|--------------------------------------------------------------------------------------|---------------------|---------------|-----------------|---------------|------------|--|--|--|
|   | ROOF MATERIAL                                                                        | STANDARD ROOF       | FASCIA -      | BARGE -         | OVERHANG DI   | M U.N.O.   |  |  |  |
|   |                                                                                      | DETAIL U.N.O.       | U.N.O.        | U.N.O.          | EAVE          | RAKE       |  |  |  |
|