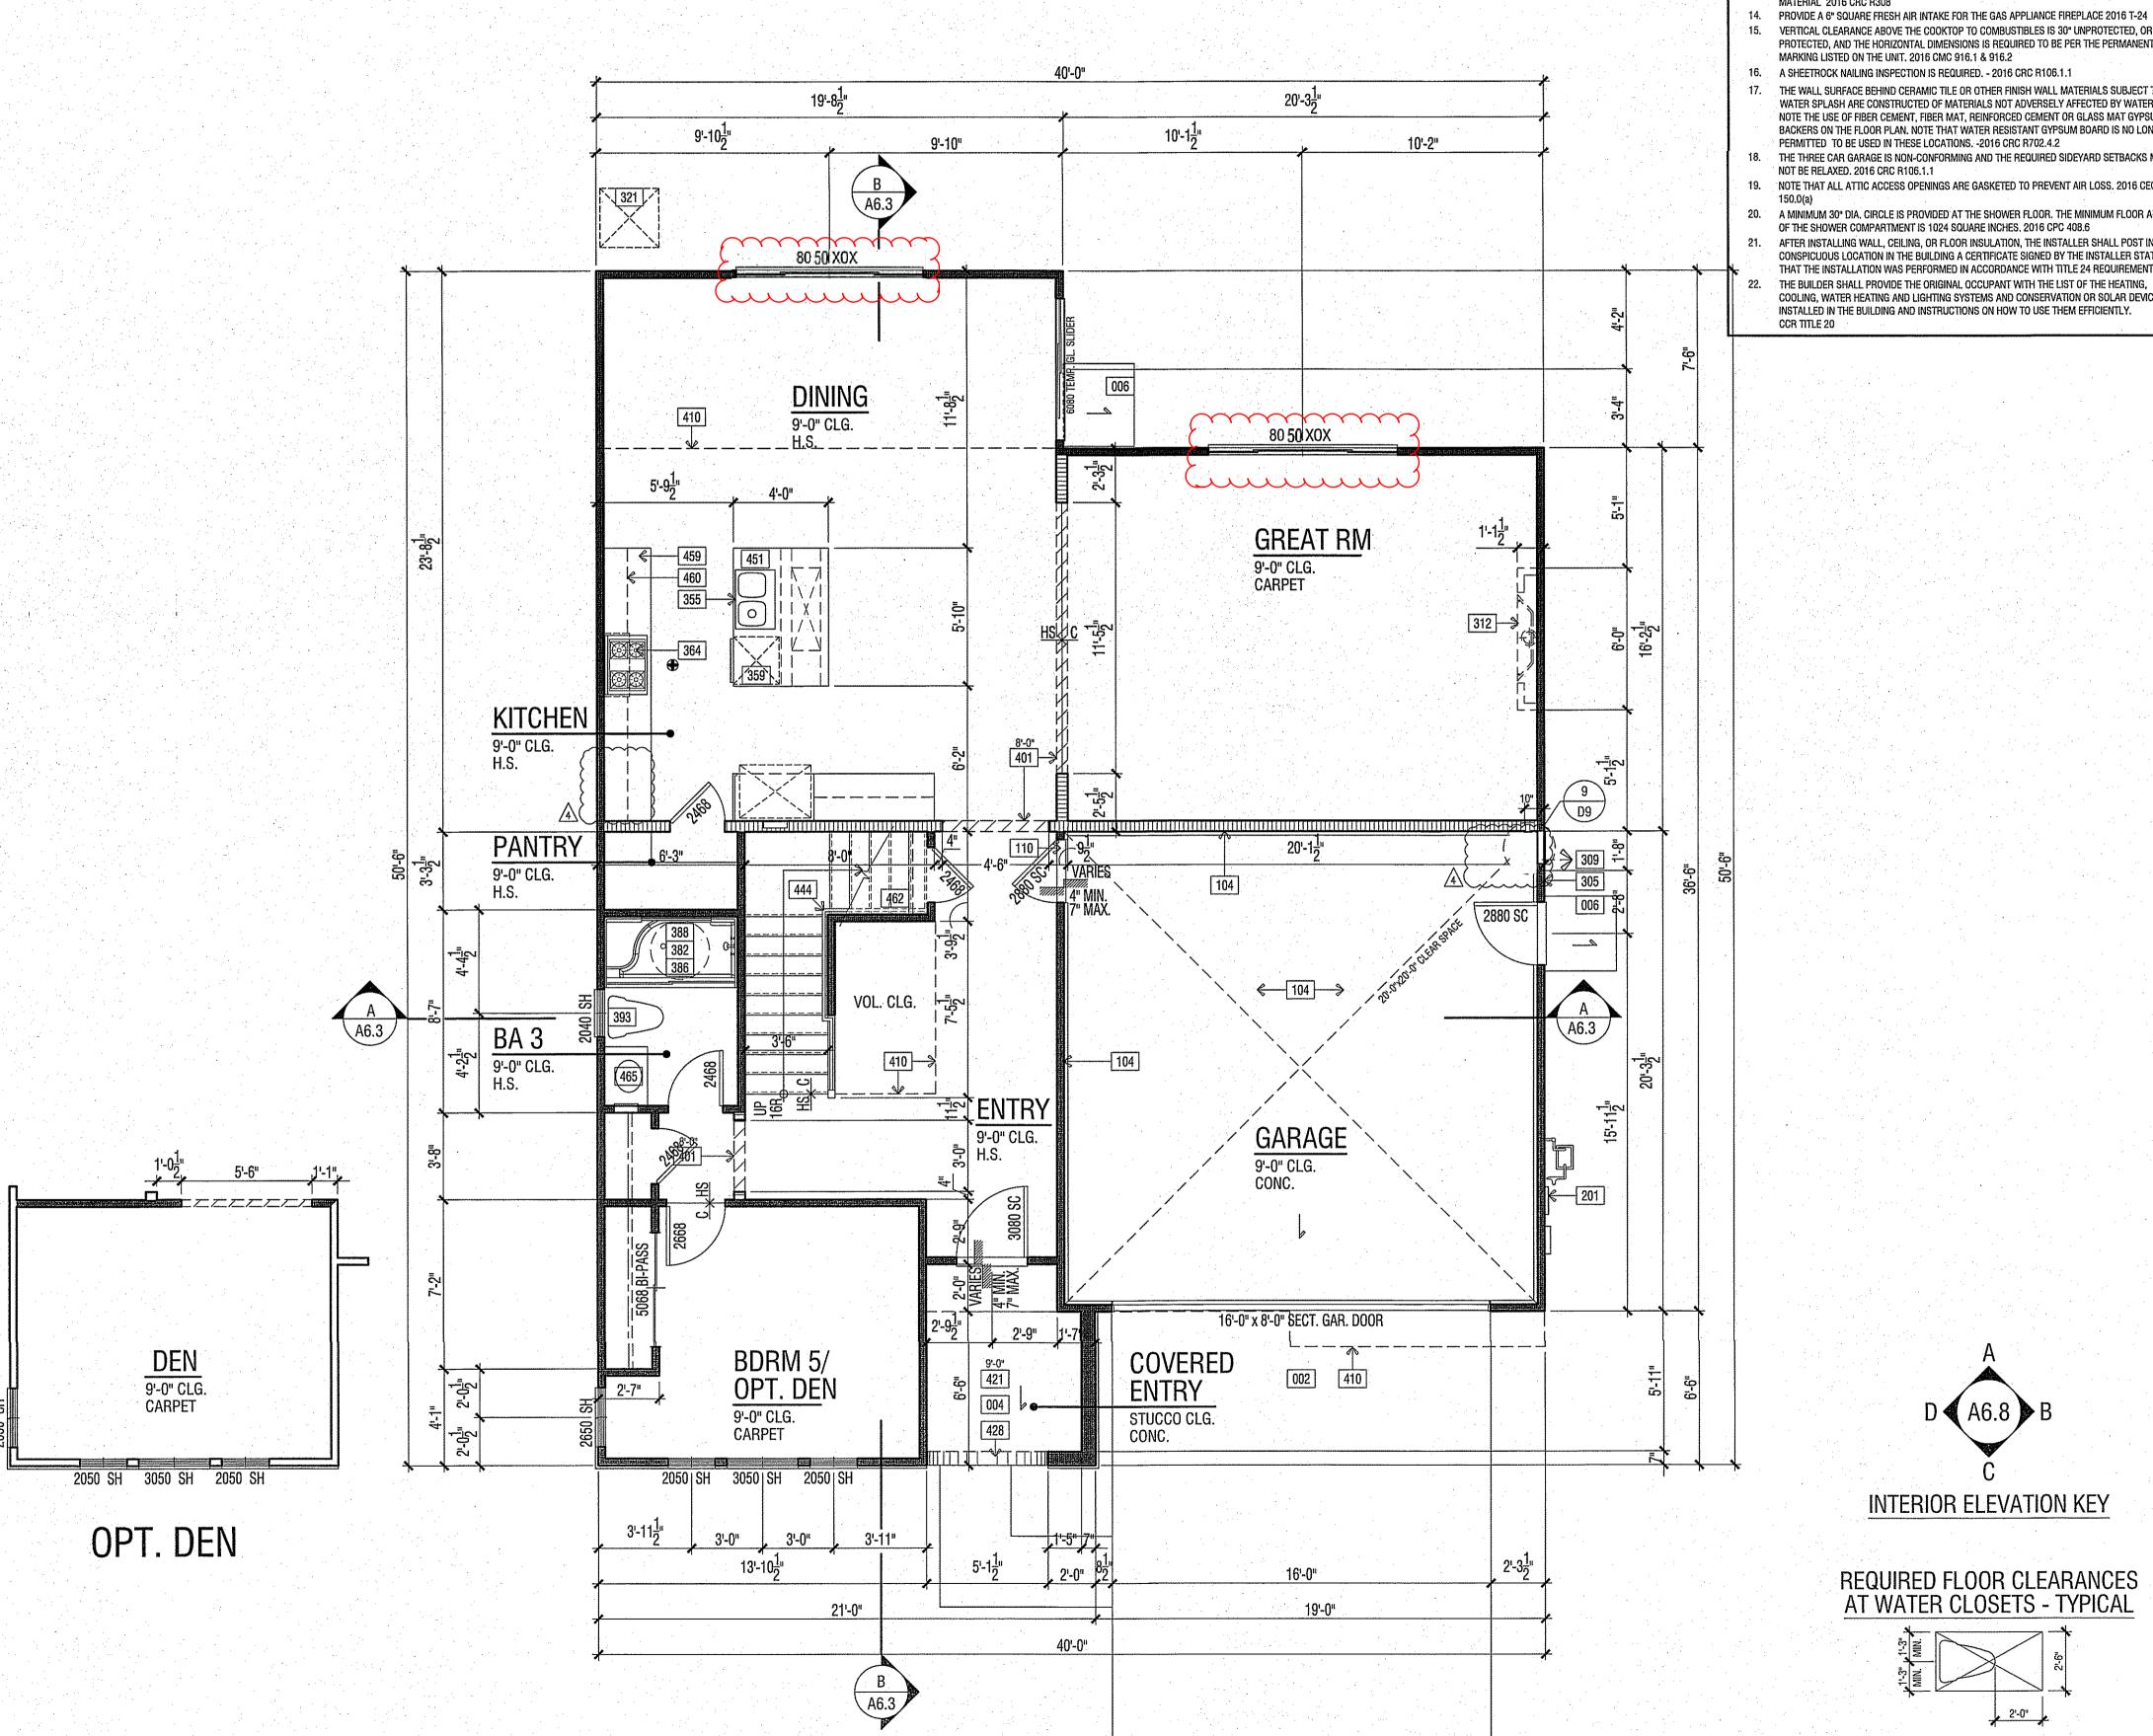

ON: R: 2014027.00

AME: A406

SHEET:

13-17

A4.6

40



WILLIAM HEZMALHALCH

ARCHITECTS INC. 2850 REDHILL AVENUE SUITE 200 SANTA ANA CA 92705-5543 949 250 0607 www.wharchitects.com fax 949 250 1529



I-6143 SFD 5701

CALIFORNI/ WILSON F FRESNO,

© 2017 WILLIAM HEZMALHALCH ARCHITECTS, INC. WILLIAM HEZMALHALCH ARCHITECTS, INC. EXPRESSLY RESERVES TS COMMON LAW COPYRIGHT AND OTHER PROPERTY RIGHTS N THESE PLANS. THESE PLANS ARE NOT TO BE REPRODUCED, CHANGED, OR COPIED IN ANY FORM OR MANNER WHATSOEVER, NOT ARE THEY TO BE ASSIGNED TO A THIRD PARTY WITHOUT FIRST OBTAINING THE WRITTEN PERMISSION AND CONSENT OF WILLIAM HEZMALHALCH ARCHITECTS, INC. IN THE EVENT OF UNAUTHORIZED REUSE OF THESE PLANS BY A THIRD PARTY, THE THIRD PARTY SHALL HOLI WILLIAM HEZMALHALCH ARCHITECTS, INC. HARMLESS.

SCALE





LOWER FLOOR PLAN

FLOOR PLAN NOTES

ATTICS: ACCESS PER CRC R807, DRAFTSTOPS PER CRC R302.12 AND VENTILATION PER R806.

EMERGENCY ESCAPE AND RESCUE OPENINGS PER CRC R310.

MEANS OF EGRESS PER CRC R311.

GLAZING PER CRC R303.1 & R308 FACTORY-BUILT FIREPLACES AND CHIMNEYS PER CRC R1004, R1005, R1006

CGBSC SECTION 4.503 & CEnC SECTION 150.0(e). COMBUSTION AIR TO FORCED AIR UNIT PER CMC CHAPTER 7 COMBUSTION AIR TO WATER HEATER PER CPC SECTION 507.0.

ENVIRONMENTAL AIR DUCTS PER CMC SECTION 504. MECHANICAL EQUIPMENT LOCATION AND PROTECTION AGAINST DAMAGE PER CMC 305 & 308.

MANDATORY REQUIREMENTS FOR APPLIANCES PER CERC SECTION 110.1. 10. THE SILL HEIGHT IS NOT TO EXCEED 44" FROM THE BOTTOM OF THE CLEAR OPENING IN SLEEPING ROOMS, 2016 CRC R31.0.1

IN UPPER FLOOR PLANS, ANY OPERABLE WINDOW WIT