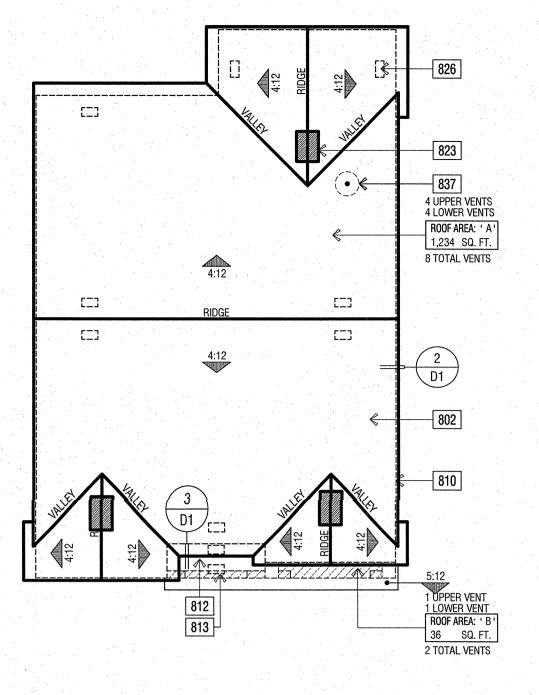

| Vii. | A1 - 110           | Ser | 10 00 00 00 00 00 00 00 00 00 00 00 00 0 | PROJECT MANAGER $p_{ing}^{\prime\prime\prime}$ | DESIGNER: | DRAWN BY: | REVIEWED BY : | 1ST BLDG. DEPT. SUBMITTAL: | ISSUED FOR CONSTRUCTION: | JOB NUMBER: | CAD FILE NAME: |    | DATE:  | 03-22-17 |                                         |



2014027 - 06-12-2018 - 2016 CODE UPDATE



FRESNO, CALIFORNIA

**MITRON HOMES** 

PLAN NO. 1440 SFD

2014027 - 06-12-2018 - 2016 CODE UPDATE

A1







FRESNO, CALIFORNIA

**MITRON HOMES** 

**SFD** 

TRACT NUMBER

2016084 - FIRST BUILDING SUBMITTAL - 03-20-17

5







2014027.02 - 03-22-2017 - 2016 CODE UPDATE

















2016084 - 2016 CODE LIPDATE











|   | ELEVATION REFERENCE:                                                                 | ELEVATION STY       | E: TUS        | CAN             |               |            |  |  |  |
|---|--------------------------------------------------------------------------------------|---------------------|---------------|-----------------|---------------|------------|--|--|--|
|   | ROOF MATERIAL                                                                        | STANDARD ROOF       | FASCIA -      | BARGE -         | OVERHANG DI   | M U.N.O.   |  |  |  |
|   |                                                                                      | DETAIL U.N.O.       | U.N.O.        | U.N.O.          | EAVE          | RAKE       |  |  |  |
|   | LOW PROFILE<br>CONCRETE 'S' TILE<br>"EAGLE