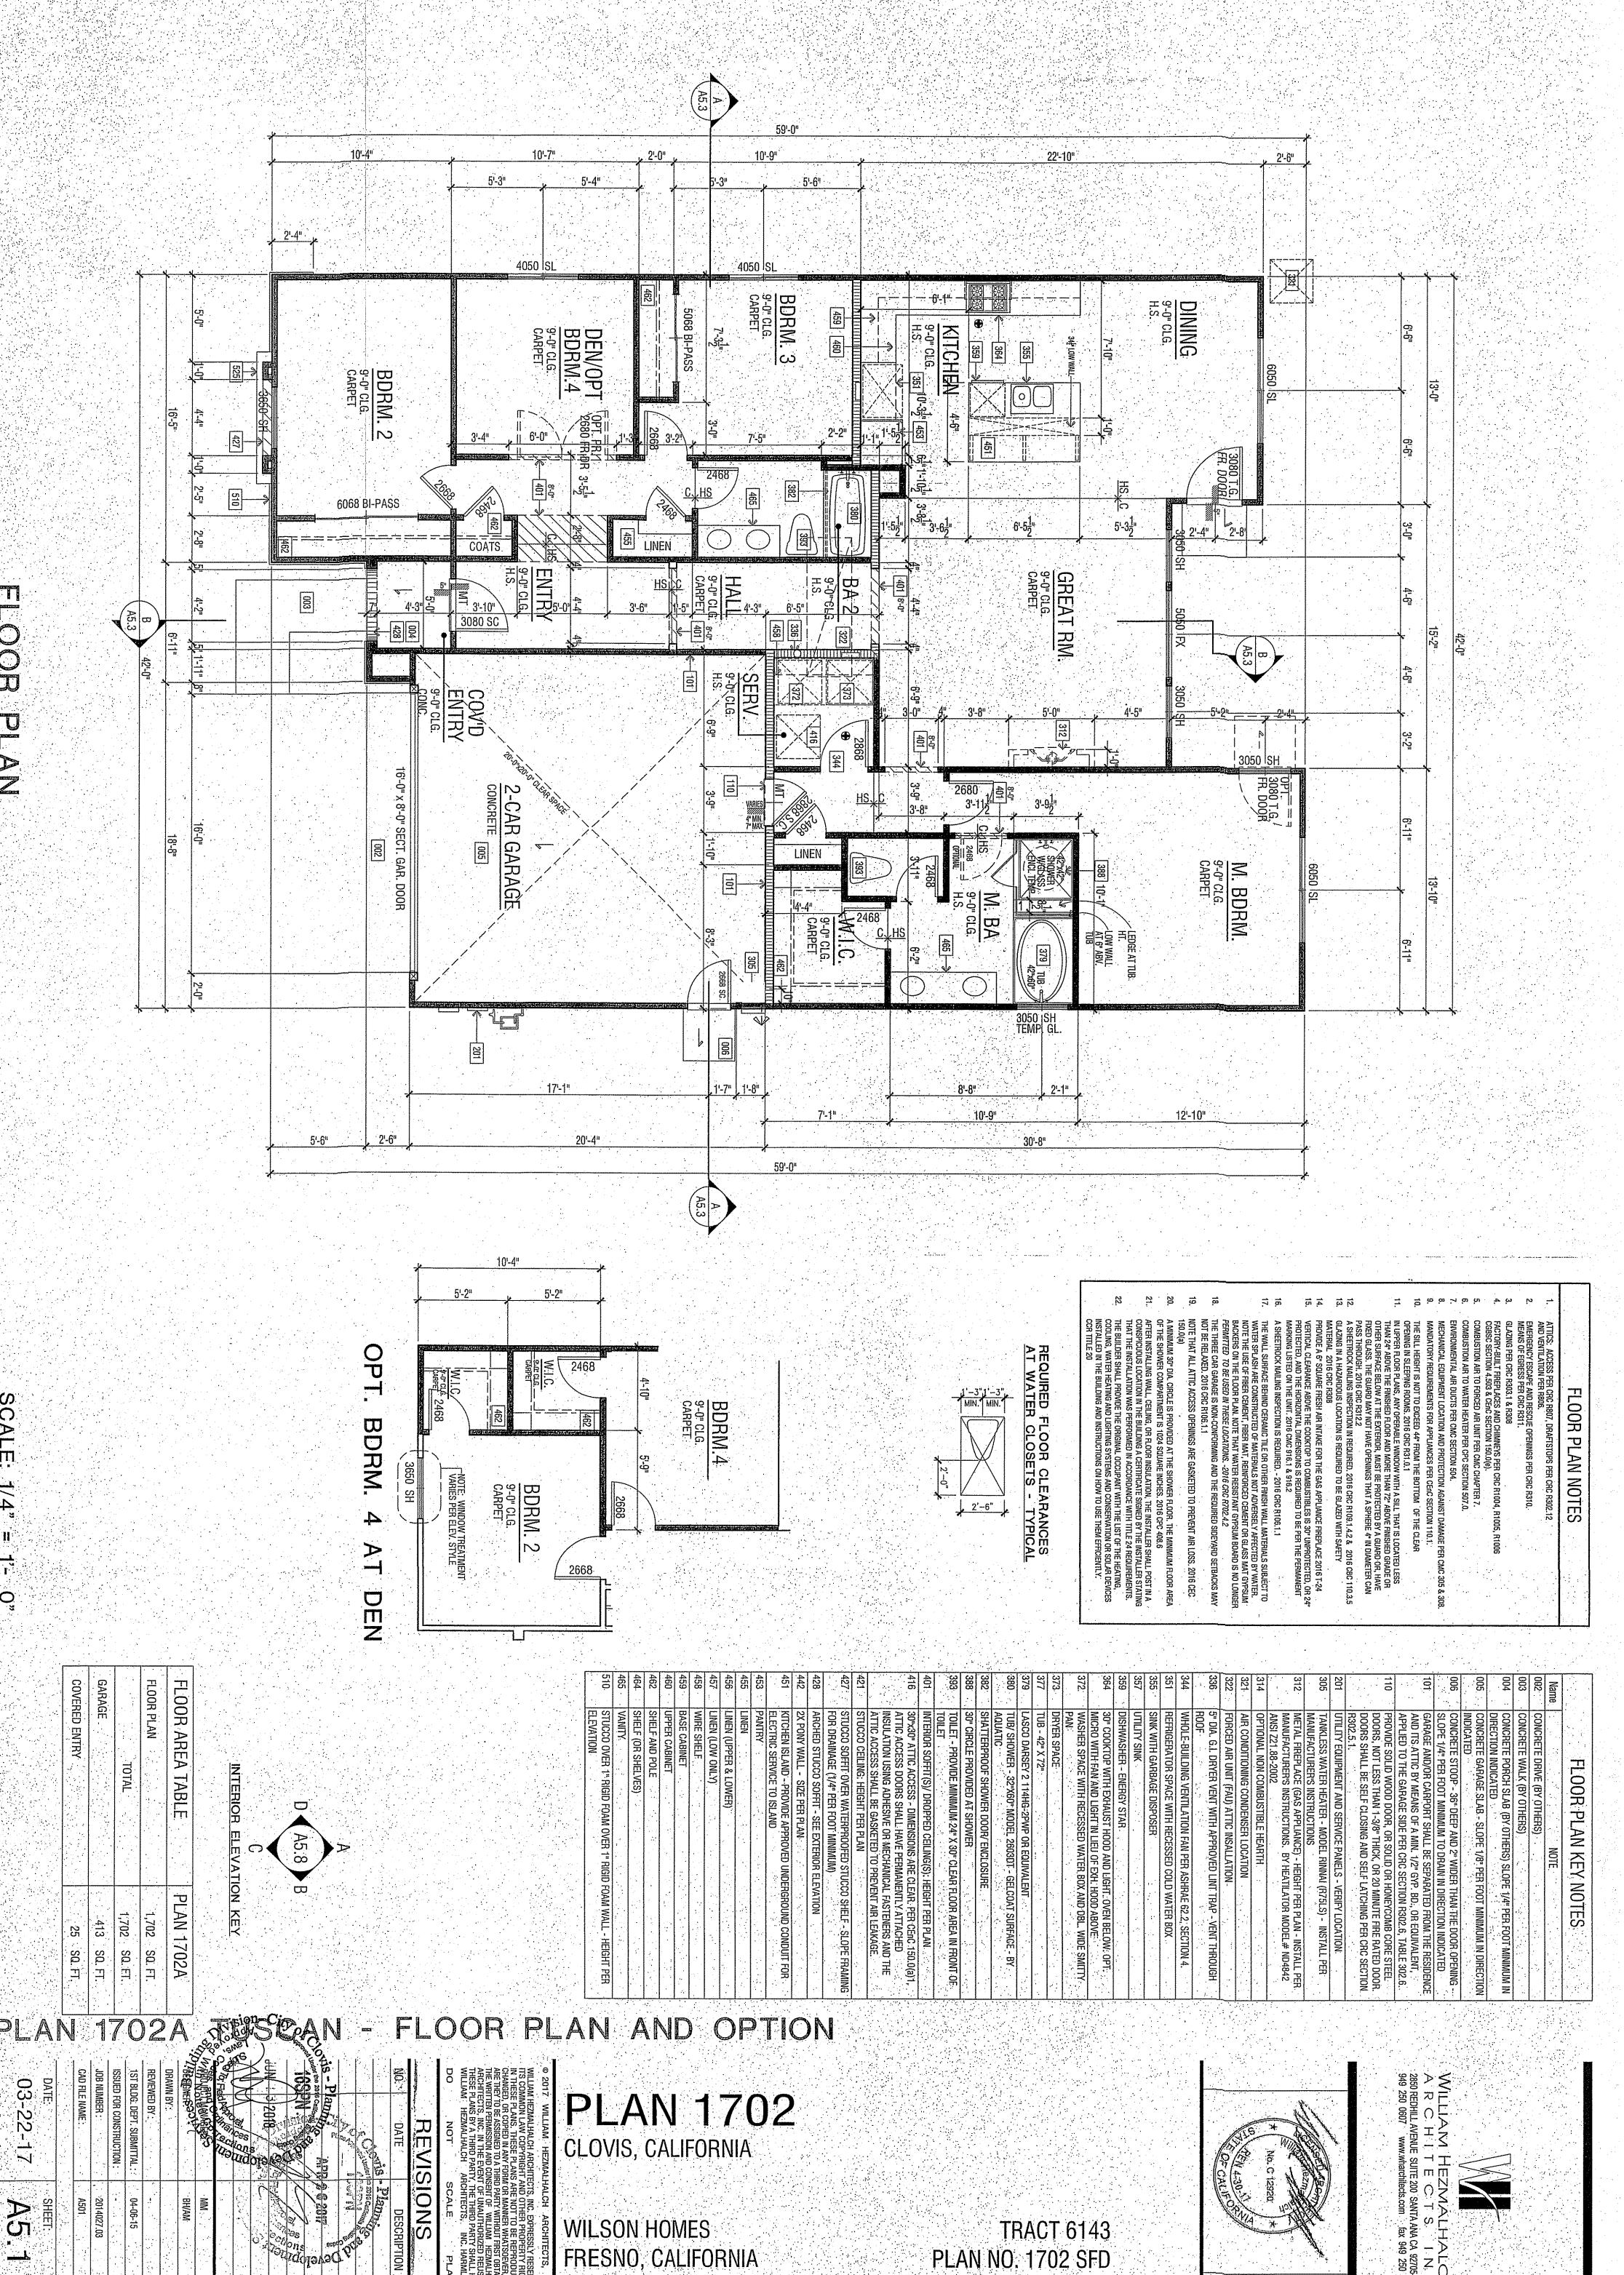

| Vii. | A1 - 110           | Ser | 10 00 00 00 00 00 00 00 00 00 00 00 00 0 | PROJECT MANAGER $p_{ing}^{\prime\prime\prime}$ | DESIGNER: | DRAWN BY: | REVIEWED BY : | 1ST BLDG. DEPT. SUBMITTAL: | ISSUED FOR CONSTRUCTION: | JOB NUMBER: | CAD FILE NAME: |    | DATE:  | 03-22-17 |                                         |



2014027 - 06-12-2018 - 2016 CODE UPDATE



FRESNO, CALIFORNIA

**MITRON HOMES** 

PLAN NO. 1440 SFD

2014027 - 06-12-2018 - 2016 CODE UPDATE

A1







FRESNO, CALIFORNIA

**MITRON HOMES** 

**SFD** 

TRACT NUMBER

2016084 - FIRST BUILDING SUBMITTAL - 03-20-17

5







2014027.02 - 03-22-2017 - 2016 CODE UPDATE

















2016084 - 2016 CODE LIPDATE











|   | ELEVATION REFERENCE:                                                                 | ELEVATION STY       | E: TUS        | CAN             |               |            |  |  |  |
|---|--------------------------------------------------------------------------------------|---------------------|---------------|-----------------|---------------|------------|--|--|--|
|   | ROOF MATERIAL                                                                        | STANDARD ROOF       | FASCIA -      | BARGE -         | OVERHANG DI   | M U.N.O.   |  |  |  |
|   |                                                                                      | DETAIL U.N.O.       | U.N.O.        | U.N.O.          | EAVE          | RAKE       |  |  |