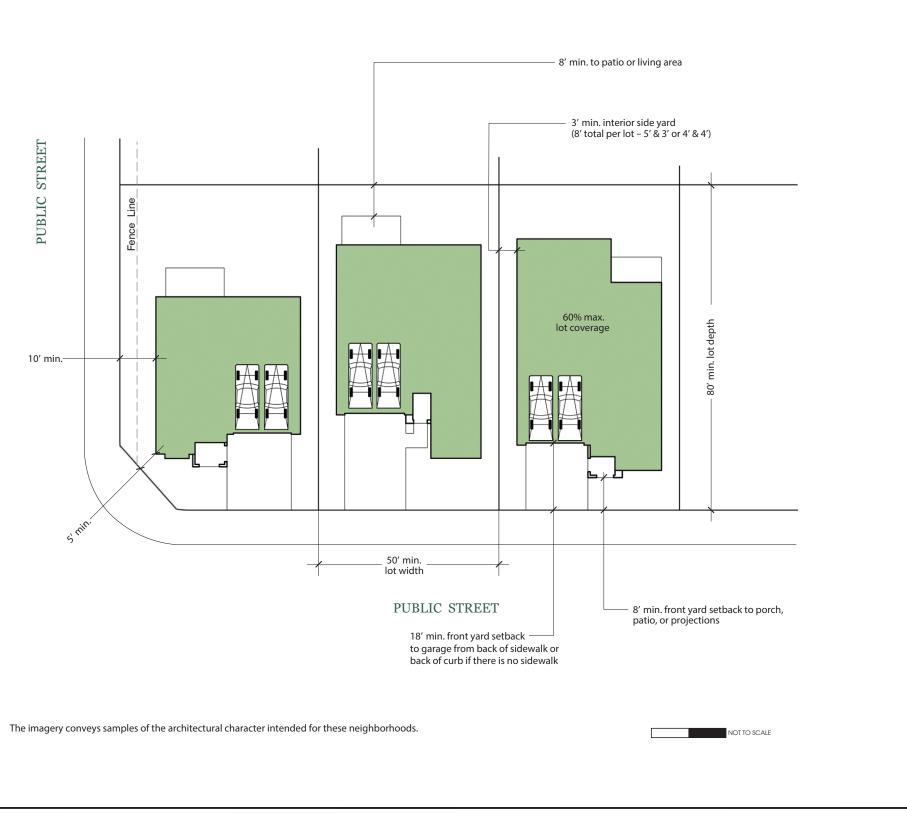

- 1. CONTACT SOLID WASTE DIVISION FOR APPOINTMENT TO ESTABLISH ACCESS AND IMPROVEMENTS REQUIRED AS CONDITIONS OF PROVIDING DISPOSAL SERVICE. 621-6888
- 2. THE SANITARY SEWER SERVICES, WATER, GAS AND ANY OTHER UNDERGROUND SERVICE CONNECTIONS SHALL BE COMPLETED IN
- ALL AREAS TO BE PAVED PRIOR TO PLACEMENT OF ASPHALT CONCRETE ON SITE. 3. CONTACT PUBLIC WORKS DEPARTMENT, TRAFFIC ENGINEERING SERVICES 621-8807, 10 WORKING DAYS PRIOR TO ANY OFF-SITE
- 4. ANY SURVEY MONUMENTS WITHIN THE AREA OF CONSTRUCTION SHALL BE PRESERVED OR RESET BY A PERSON LICENSED TO PRACTICE LAND SURVEYING IN THE STATE OF CALIFORNIA.
- 5. LIGHTING WHERE PROVIDED TO ILLUMINATE PARKING, SALES OR DISPLAY AREAS SHALL BE HOODED AND SO ARRANGED AND CONTROLLED SO AS NOT TO CAUSE A NUISANCE EITHER TO HIGHWAY TRAFFIC OR TO THE LIVING ENVIRONMENT. THE SPECIFICATIONS AND TYPES OF LIGHTING FIXTURES TO BE INSTALLED ON THE SITE SHALL BE SUBMITTED AND APPROVED BY HE PLANNING DEPARTMENT PRIOR TO ISSUANCE OF THE BUILDING PERMITS. THE AMOUNT OF LIGHT SHALL BE PROVIDED ACCORDING TO THE STANDARDS OF THE DEPARTMENT OF PUBLIC WORKS, THE PLANNING AND DEVELOPMENT DEPARTMENT AND
- 6. ALL SIGN PROPOSALS TO BE SUBMITTED TO PLANNING DEPARTMENT FOR SEPARATE SIGN REVIEW PRIOR TO INSTALLATION FOR VERIFICATION OF COMPLIANCE WITH ZONING ORDINANCES.
- 7. ALL CONSTRUCTION WORK ON THIS PROJECT IS SUBJECT TO INTERRUPTION IF THE ROAD SYSTEM BECOMES IMPASSABLE FOR FIRE APPARATUS DUE TO RAIN OR OTHER OBSTACLES. ALL REQUIRED FIRE ACCESS LANES SHALL BE PROVIDED AND MAINTAINED WITH AN APPROVED 'ALL WEATHER' SURFACE CAPABLE OF THE SUPPORTING 80,000 LB. VEHICLES (MINIMUM 4" OF BASE ROCK OVER COMPACTED OR UNDISTURBED SOIL OR PER APPROVED ENGINEERED PLANS) YEAR-ROUND AND WITH 24 FEET MINIMUM WIDTH OR OTHER APPROVED METHOD THAT WOULD PREVENT SHOULDER DEGRADATION.
- 8. REPAIR ALL DAMAGED AND/OR OFF-GRADE CONCRETE STREET IMPROVEMENTS AS DETERMINED BY THE CONSTRUCTION MANAGEMENT ENGINEER PRIOR TO OCCUPANCY.
- 9. TWO MEANS OF INGRESS/EGRESS MUST BE MAINTAINED DURING ALL PHASES OF DEVELOPMENT
- 10. ANY UTILITIES REQUIRING RELOCATION SHALL BE THE RESPONSIBILITY AND AT THE EXPENSE OF THE DEVELOPER, F. FIRE HYDRANTS WILL BE RELOCATED BY CITY FORCES, DEVELOPER IS RESPONSIBLE TO NOTIFY CITY WATER DIVISION AT 621-5300 TO ARRANGE AND COORDINATE WORK.
- 11. NO USES OF LAND, BUILDING OR STRUCTURES OTHER THAN THOSE SPECIFICALLY APPROVED PURSUANT TO THIS SITE PLAN
- 12. ALL GATES OF COMMON ACCESS DRIVES AND ALL PEDESTRIAN GATES, WHERE REQUIRED SHALL BE EQUIPPED WITH APPROVED POLICE-FIRE BYPASS LOCKS (BEST LO9CKS: PADLOCK 21B700 SERIES OR CYLINDER LOCK 1W7B2). (REQUIRED ON ALL GATES).
- 13. LANDSCAPING SHALL BE MAINTAINED IN GOOD HEALTH. TREES MAY NOT BE TRIMMED OR PRUNED TO REDUCE THE NATURAL HEIGHT OR OVERALL CROWN OF THE TREE, EXCEPT AS NECESSARY FOR THE HEALTH OF THE TREE AND PUBLIC SAFETY; OR AS MAY OTHERWISE BE APPROVED BY THE DEVELOPMENT DEPARTMENT.
- 14. LANDSCAPING MUST BE IN PLACE BEFORE ISSUANCE OF THE CERTIFICATE OF THE OCCUPANCY. A HOLD ON OCCUPANCY SHALL BE PLACED ON THE PROPOSED DEVELOPMENT UNTIL SUCH TIME THAT LANDSCAPING HAS BEEN APPROVED AND VERIFIED FOR PROPER INSTALLATION BY THE PLANNING DIVISION.
- 15. SIGNS, OTHER THAN DIRECTIONAL SIGNS, ARE NOT APPROVED FOR INSTALLATION AS PART OF THIS SPECIAL PERMIT. SUBMIT FOR A SEPARATE MASTER SIGN PROGRAM OR SIGN REVIEW APPLICATION. APPLICATIONS AND REQUIREMENTS FOR SUBMITTAL ARE
- AVAILABLE AT THE PLANNING DIVISION'S PUBLIC FRONT COUNTER. 16. SURFACE DRAINAGE OVER DRIVEWAY APPROACHES AND SIDEWALK IS NOT PERMITTED WHEN THE AREA TO BE DRAINED EXCEEDS
- \$\frac{1}{4}\$ ACRES SHOW METHOD OF CONVEYING ON-SITE STORM WATER TO STREET. DETAIL CATCH BASINS AND PIPE OR CHANNEL SIZES TO BE USED. PER PUBLIC WORKS STDS. P-22 AND P-23.
- 17. A BACKFLOW PREVENTION DEVICE IS REQUIRED, CONTACT WATER DIVISION AT 621-5300 FOR REQUIREMENTS: DEVICES MUST BE INSTALLED ON-SITE IN A LOCATION APPROVED BY THE CROSS CONNECTION CONTROL OFFICER: A PLUMBING PERMIT IS REQUIRED TO INSTALL DEVICE: BACKELOW PREVENTION DEVICES REQUIRED SHALL BE INSTALLED AT CONSUMER'S EXPENSE BY A QUALIFIED JOURNEYMAN PLUMBER CERTIFIED AS COMPETENT FOR SUCH PURPOSES BY THE WATER SYSTEMS MANAGER: BACKFLOW DEVICES MUST BE TESTED AND ACCEPTED BY THE WATER DIVISION PRIOR TO GRANTING BUILDING FINAL: DEVELOPER IS RESPONSIBLE TO CONTACT THE WATER DIVISION A MINIMUM OF 5 DAYS PRIOR TO REQUEST FOR FINAL BUILDING INSPECTION.
- 18. TWO WORKING DAYS BEFORE COMMENCING EXCAVATION OPERATIONS WITHIN THE STREET RIGHT-OF-WAY AND/OR UTILITY EASEMENTS, ALL EXISTING UNDERGROUND FACILITIES SHALL HAVE BEEN LOCATED BY UNDERGROUND SERVICES ALERT (USA),
- 19. AS REQUIRED BY THE CALIFORNIA ADMINISTRATION CODE (TITLE 24), AN UNOBSTRUCTED 4-FOOT MINIMUM PATH OF TRAVEL
- ALONG THE PUBLIC SIDEWALK WITHIN THE LIMITS OF THE PROPERTY IS PROVIDED. 20. RAMP AND SIDE SLOPES SHALL BE ROUGH BROOM FINISH PARALLEL TO GROOVING.
- 21. EACH CURB RAMP IN PUBLIC STREETS SHALL HAVE A DETECTABLE WARNING DEVICE AS PER PW STD. DWG. P-32.
- 22. IF ARCHAEOLOGICAL AND/OR ANIMAL FOSSIL MATERIAL IS ENCOUNTERED DURING PROJECT SURVEYING, GRADING, EXCAVATING, OR CONSTRUCTION, WORKS HALL STOP IMMEDIATELY.
- 23. UNDERGROUND ALL EXISTING OFFSITE OVERHEAD UTILITIES WITHIN THE LIMITS OF THIS SITE/MAP AS PER FMC SECTION 12-1011 AND RES. NO. 78-522/88-229.
- 24. APPROVAL OF THIS SPECIAL PERMIT MAY BECOME NULL AND VOID IN THE EVENT THAT DEVELOPMENT IS NOT COMPLETED IN ACCORDANCE WITH ALL THE CONDITIONS AND REQUIREMENTS IMPOSED ON THIS SPECIAL PERMIT, THE ZONING ORDINANCE, AND ALL PUBLIC WORKS STANDARDS AND SPECIFICATIONS. THE PLANNING AND DEVELOPMENT SHALL NOT ASSUME RESPONSIBILITY FOR ANY DELETIONS OR OMISSIONS RESULTING FROM THE SPECIAL PERMIT REVIEW PROCESS OR FOR ADDITIONS OR ALTERATIONS TO CONSTRUCTION PLAN NOT SPECIFICALLY SUBMITTED AND REVIEWED AND APPROVED PURSUANT TO HIS SPECIAL PERMIT OR SUBSEQUENT AMENDMENTS OR REVISIONS.
- 25. NO STRUCTURES OF ANY KIND (INCLUDING SIGNS, TRASH AND RECYCLING, ETC.) MAY BE INSTALLED OR MAINTAINED WITHIN THE LANDSCAPES AREAS, NO EXPOSED UTILITY BOXES, TRANSFORMERS, METERS, PIPING (EXCEPTING THE BACKFLOW PREVENTION DEVICE). ETC.. ARE ALLOWED TO BE LOCATED IN THE BUILDINGS. ALL TRANSFORMERS, ETC., SHALL BE SHOWN ON THE SITE PLAN. THE BACKFLOW DEVICE SHALL BE SCREENED BY LANDSCAPING OR SUCH OTHER MEANS AS MAY BE APPROVED.
- 26. ALL FUTURE PROPOSED FENCES, HEDGES AND WALLS, ETC. SHALL BE REVIEWD AND APPROVED BY THE CITY OF FRESNO, PLANNING AND DEVELOPMENT DEPARTMENT PRIOR TO INSTALLATION.
- 27. IF ANIMAL FOSSILS ARE UNCOVERED, THE MUSEUM OF PALEONTOLOGY, UC.C BERKELEY SHALL BE CONTACTED TO OBTAIN A REFERRAL LIST OF RECOGNIZED PALEONTOLOGISTS. A PALEONTOLOGIST SHALL CONDUCT AND ASSESSMENT AND, IF THE
- 28. INSTALL STREET LIGHTS ON ALL FRONTAGES TO CITY STANDARDS AS DETERMINED BY THE CITY TRAFFIC ENGINEER, STREET LIGHTING PLANS ARE REQUIRED AND MUST BE APPROVED BY THE PUBLIC WORKS DEPARTMENT/TRAFFIC ENGINEERING PRIOR TO COMMENCEMENT OF THE WORK.
- 29. IF THERE ARE SUSPECTED HUMAN REMAINS, THE FRESNO COUNTY CORONER SHALL BE IMMEDIATELY CONTACTED. IF THE REMAINS OR OTHER NATIVE AMERICAN HERITAGE COMMISSION (PHONE: 916-633-4082) SHALL BE IMMEDIATELY CONTACTED. AND THE CALIFORNIA ARCHAEOLOGICAL INVENTORY/ SOUTHERN SAN JOAQUIN VALLEY INFORMATION CENTER (PHONE: 805-644-2289) SHALL BE CONTACTED TO OBTAIN A REFERRAL LIST OF RECOGNIZED ARCHAEOLOGISTS. AN ARCHAEOLOGICAL ASSESSMENT SHALL BE CONDUCTED FOR THE PROJECT, THE SITE SHALL BE FORMALLY RECORDED, AND RECOMMENDATIONS MADE THE CITY AS TO ANY FURTHER SITE INVESTIGATION OR SITE AVOIDANCE/RESERVATION. CONSTRUCT CONCRETE DRIVEWAY
- APPROACH TO PUBLIC WORKS STANDARD(S) P-1 AND P-6. (LOTS:19-32). 30. CONSTRUCT CONCRETE CURB RAMP TO PUBLIC WORKS STANDARD(S) P-28 AND P-29.
- 31. PRIOR TO GRANTING OF FINAL OCCUPANCY, A WRITTEN CERTIFICATION, SIGNED BY A LANDSCAPE PROFESSIONAL APPROVED BY THE PLANNING AND DEVELOPMENT DEPARTMENT DIRECTOR, SHALL BE SUBMITTED STATING THAT THE REQUIRED LANDSCAPING AND IRRIGATION SYSTEM HAVE BEEN INSTALLED IN ACCORDANCE WITH THE LANDSCAPING AND IRRIGATION PLANS APPROVED BY
- 32. WALKWAYS CONNECTING ACCESSIBLE ENTRANCES AND OTHER FEATURES CANNOT SLOPE MORE THAN 5% IN THE DIRECTION OF TRAVEL NOR HAVE A CROSS SLOPE EXCEEDING 2%.
- 33. TRUNCATED DOMES TO BE PLACED ON THE FULL WIDTH AND LENGTH OF ALL ON-SITE CURB RAMPS.
- 34. A HOLD ON OCCUPANCY SHALL BE PLACED ONT HE PROPOSED DEVELOPMENT UNTIL SUCH TIME THAT LANDSCAPING HAS BEEN APPROVED AND VERIFIED FOR PROPER INSTALLATION BY THE PLANNING DIVISION.
- 35. CONSTRUCT STREET TYPE APPROACH PER PUBLIC WORKS STANDARDS P-76/P-77.
- 36. SIGNING AND STRIPING PLANS SHALL BE DONE AND PAID FOR BY THE DEVELOPER, SAID PLANS SHALL BE PER THE CURRENT CALTRANS STANDARDS AND SHALL BE SUBMITTED AS PART OF THE STREET PLANS FOR THIS ENTITLEMENT TO PUBLIC WORKS