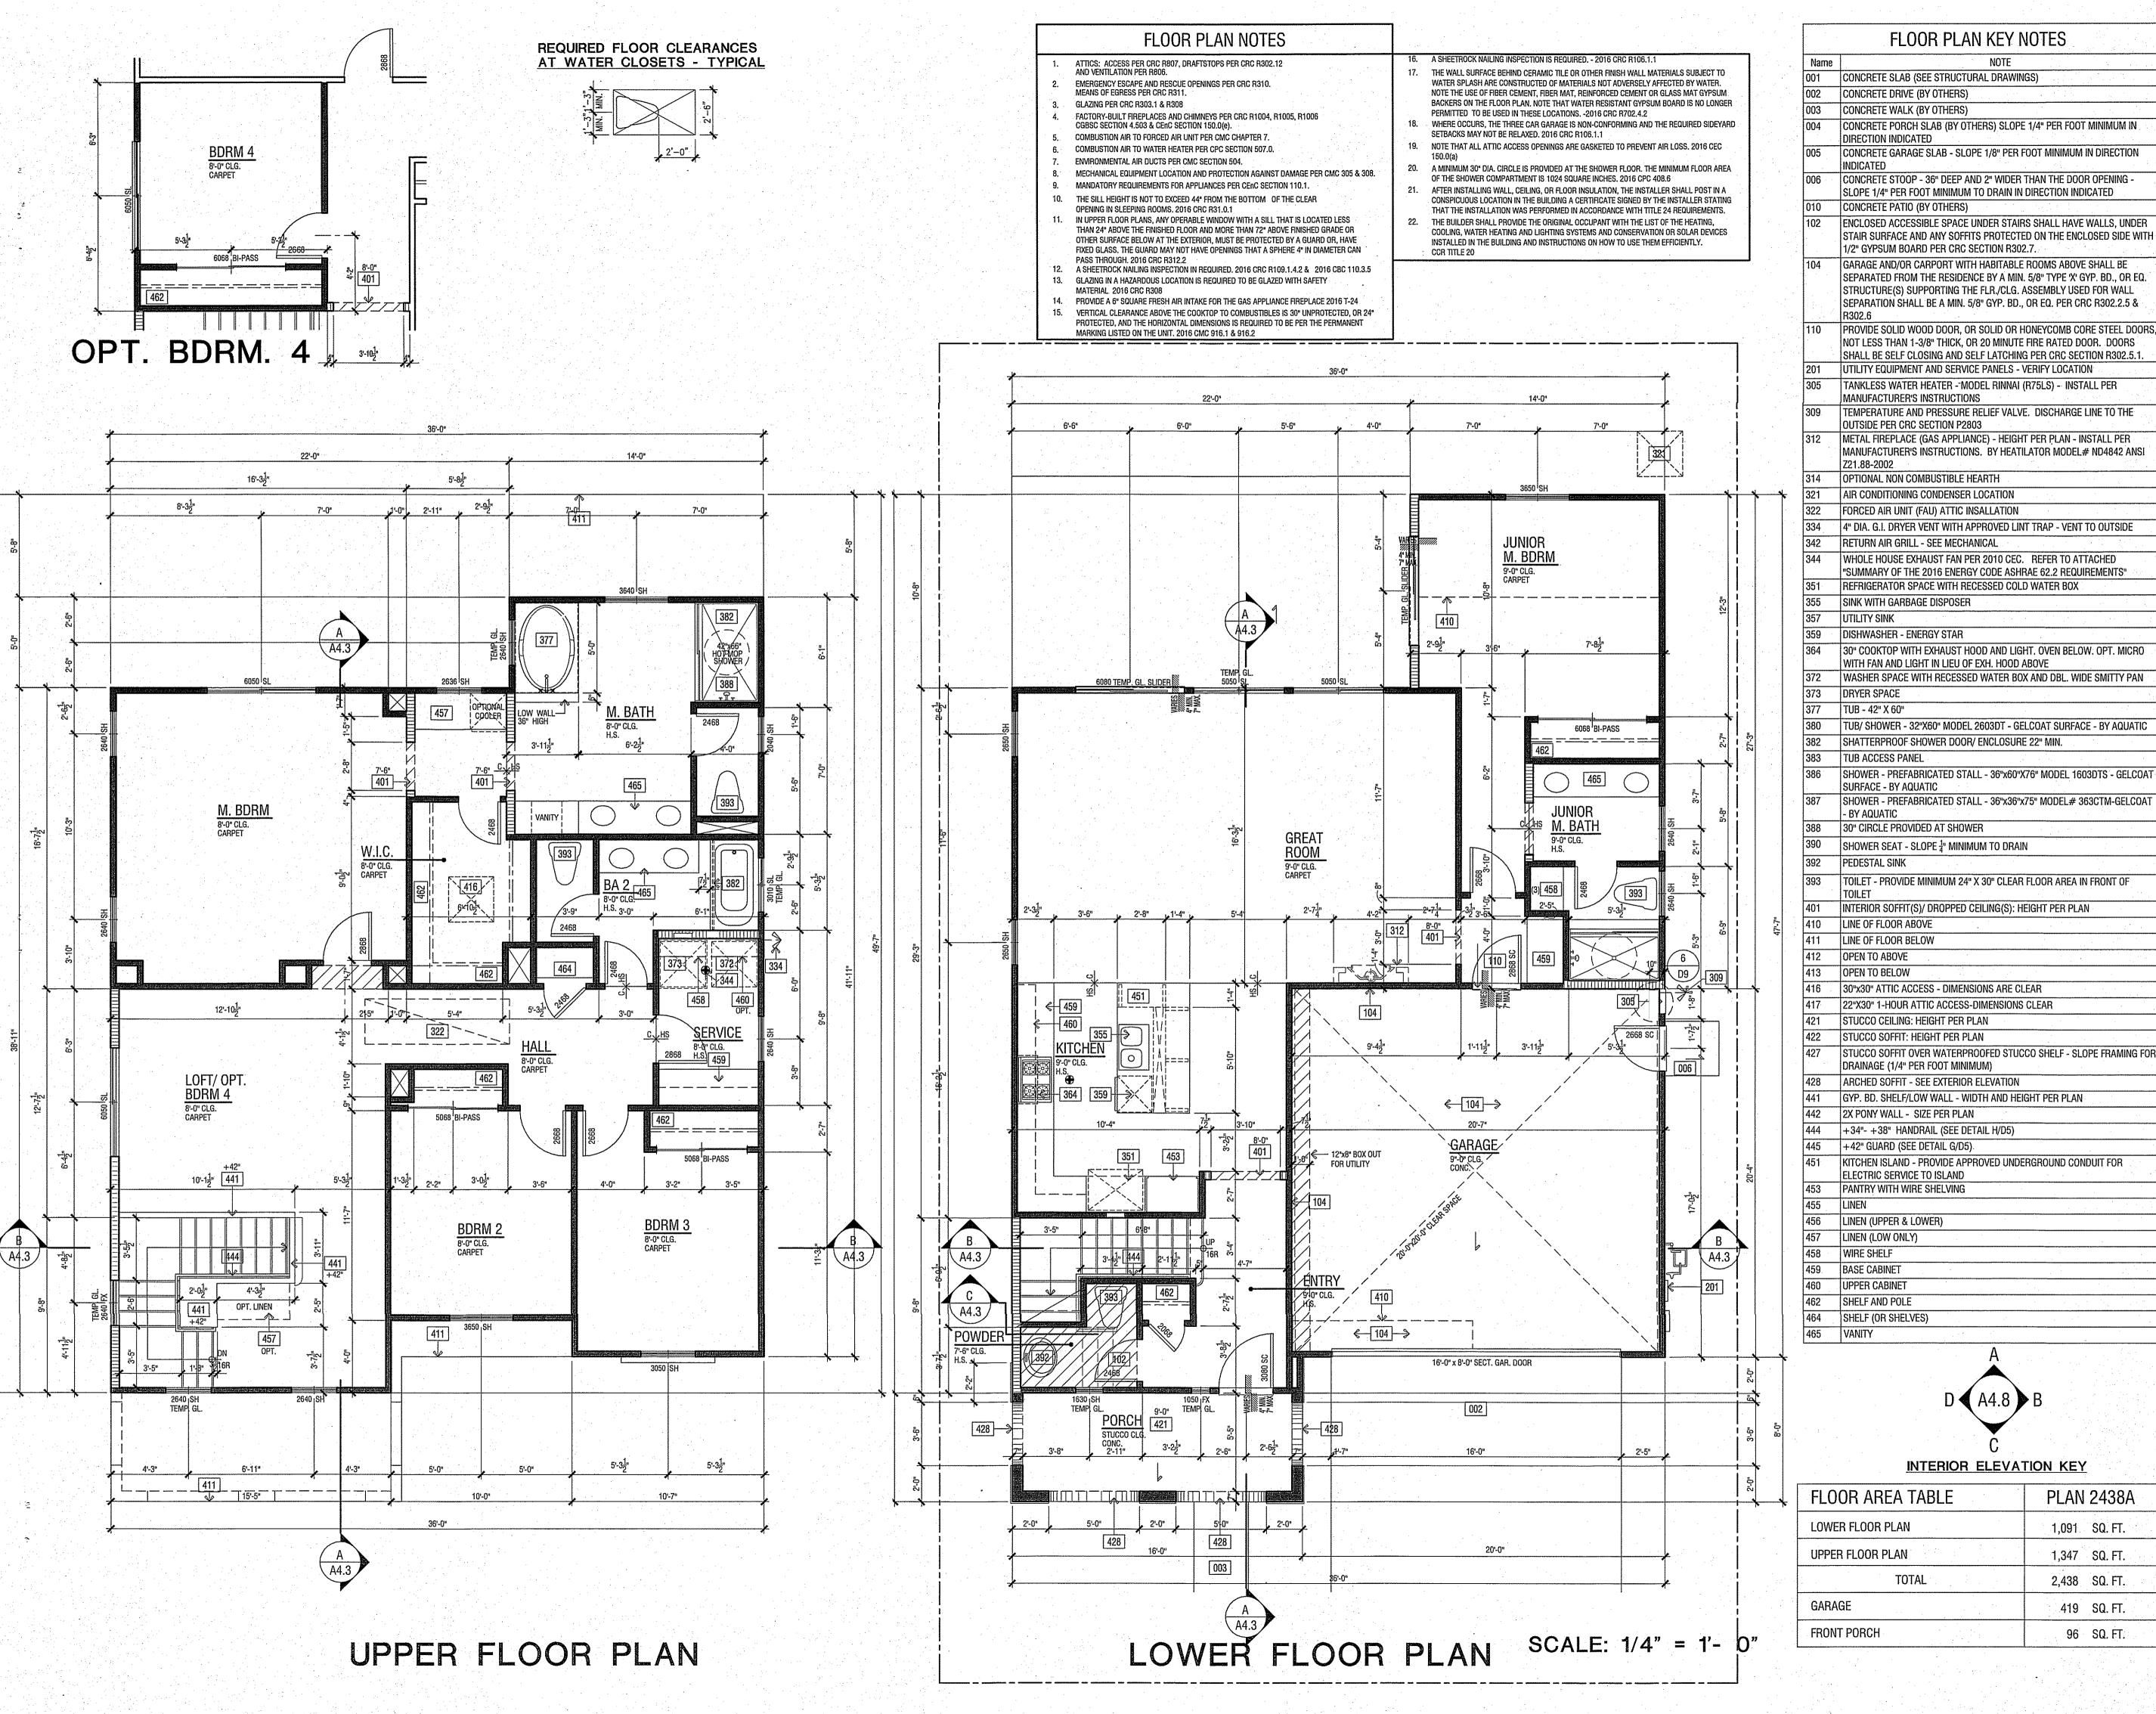

HEZMALHALCH ARCHITECTS, INC. WILLIAM HEZMALHALCH ARCHITECTS, INC. EXPRESSLY RESERVES ITS COMMON LAW COPYRIGHT AND OTHER PROPERTY RIGHTS IN THESE PLANS. THESE PLANS ARE NOT TO BE REPRODUCED, CHANGED, OR COPIED IN ANY FORM OR MANNER WHATSOEVER, NOR ARE THEY TO BE ASSIGNED TO A THIRD PARTY WITHOUT FIRST OBTAINING THE WRITTEN PERMISSION AND CONSENT OF WILLIAM HEZMALHALCH ARCHITECTS, INC. IN THE EVENT OF UNAUTHORIZED REUSE OF THESE PLANS BY A THIRD PARTY, THE THIRD PARTY SHALL HOLD WILLIAM HEZMALHALCH ARCHITECTS, INC. HARMLESS. SCALE

CALIFORNIA

**REVISIONS** CODE DESCRIPTION 201 01 S PROJECT MANAGER: -23 DESIGNER: DRAWN BY: 03 REVIEWED BY: 1ST BLDG. DEPT. SUBMITTAL: 04-10-15 ISSUED FOR CONSTRUCTION:

2014027.03

.03

201402

CAD FILE NAME: A607 SHEET: A6.7

JOB NUMBER:

SCALE: 1/4" = 1'-0"





INTERIOR ELEVATION KEY

TOTAL

PLAN 2438A

1,091 SQ. FT.

1,347 SQ. FT.

2,438 SQ. FT.

419 SQ. FT.

96 SQ. FT.

## 3 CALIFORNIA

WILSON F FRESNO, WILLIAM HEZMALHALCH ARCHITECTS, INC. EXPRESSLY RESERVES TS COMMON LAW COPYRIGHT AND OTHER PROPERTY RIGHTS N THESE PLANS. THESE PLANS ARE NOT TO BE REPRODUCED, CHANGED, OR COPIED IN ANY FORM OR MANNER WHATSOEVER, NO ARE THEY TO BE ASSIGNED TO A THIRD PARTY WITHOUT FIRST OBTAINING THE WRITTEN PERMISSION AND CONSENT OF WILLIAM HEZMALHALCH ARCHITECTS, INC. IN THE EVENT OF UNAUTHORIZED REUSE OF THESE PLANS BY A THIRD PARTY, THE THIRD PARTY SHALL HOLD

-6143 SFD

5701

TRACT

HOMES , CALIFORNI/

WILLIAM HEZMALHALCH ARCHITECTS, INC. HARMLESS. SCALE



SHEET: 04-13-17 A4.1



THE SILL HEIGHT IS NOT TO EXCEED 44" FROM THE BOTTOM OF THE CLEAR

GLAZING