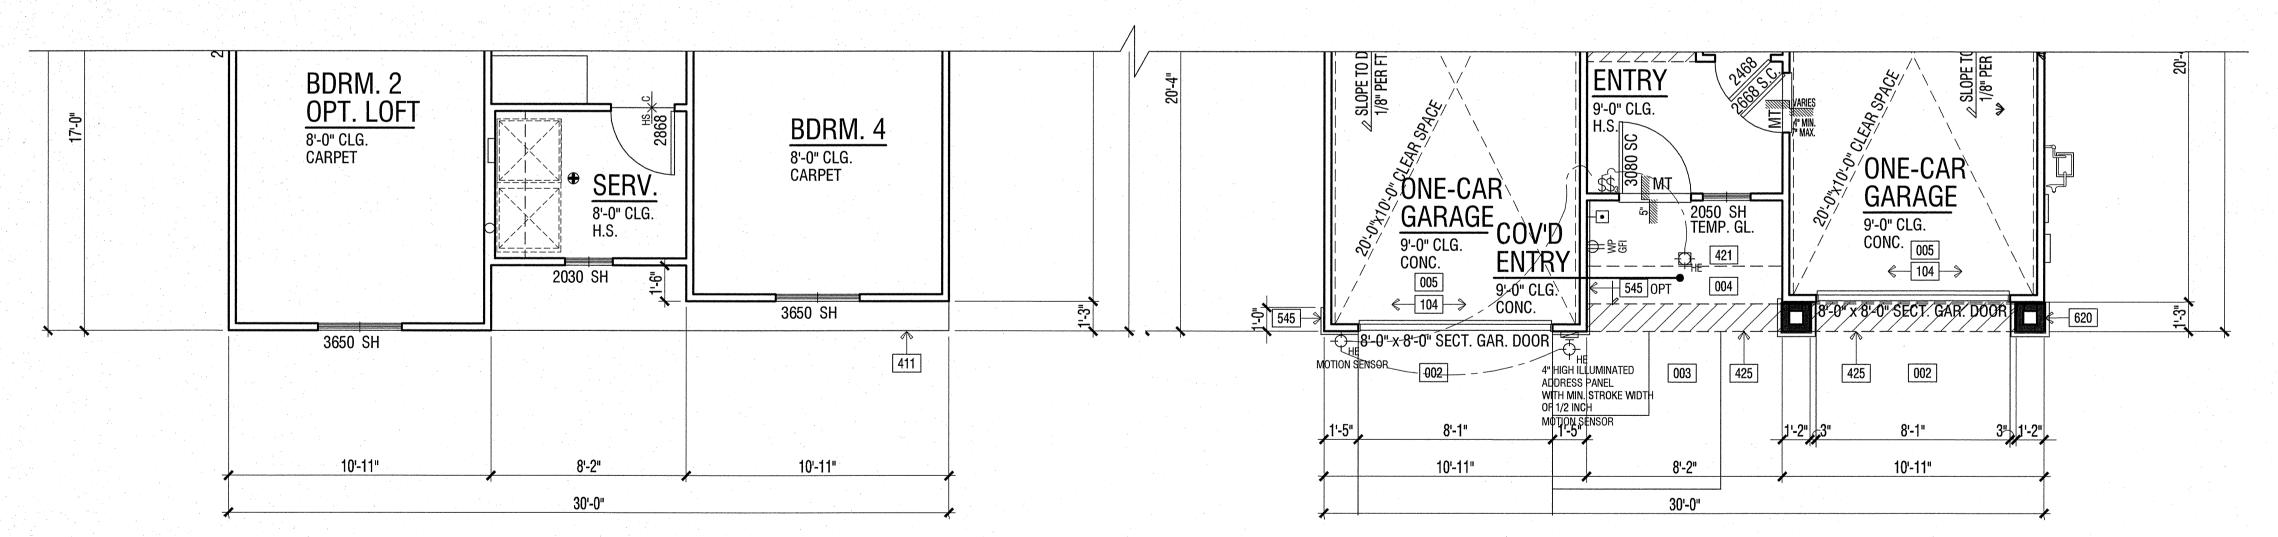

CTS INC.

2850 REDHILL AVENUE SUITE 200 SANTA ANA CA 92705-5543

949 250 0607 www.wharchitects.com fax 949 250 1529

FLOOR PLAN KEY NOTES CONCRETE DRIVE (BY OTHERS) CONCRETE WALK (BY OTHERS) CONCRETE PORCH SLAB (BY OTHERS) SLOPE 1/4" PER FOOT MINIMUM IN DIRECTION INDICATED LINE OF FLOOR BELOW. STUCCO CEILING: HEIGHT PER PLAN STUCCO SOFFIT: HEIGHT PER PLAN MANUFACTURED ADHERED STUCCO STONE VENEER BY CULTURED STONE ICC-ES ESR-1364. INSTALL PER MANUFACTURER'S INSTRUCTIONS WOOD POST - SIZE PER STRUCTURAL

UPPER FLOOR PLAN 1945C

UPPER FLOOR PLAN 1945B

8'-0" CLG.

2030 SH

30'-0"

BDRM. 4

8'-0" CLG.

CARPET

3650 SH

411

BDRM. 2

3650 SH

8'-0" CLG.

LOWER FLOOR PLAN 1945C

30'-0"

9'-0" CLG.

CONC. 005

9'-0" CLG\

ADDRESS PANEL WITH MIN. STROKE WIDTH

OF 1/2 INCH

#### ADDENDA PLAN 1945C



LOWER FLOOR PLAN 1945B

ADDENDA PLAN 1945B

ONE-CAR

8'-0" x 8'-0" SECT. GAR. DOOR

9'-0" CLG.

FLOOR PLAN NOTES

ATTICS: ACCESS PER CRC R807, DRAFTSTOPS PER CRC R302.12 AND VENTILATION PER R806. EMERGENCY ESCAPE AND RESCUE OPENINGS PER CRC R310.

MEANS OF EGRESS PER CRC R311.

FACTORY-BUILT FIREPLACES AND CHIMNEYS PER CRC R1004, R1005, R1006

CGBSC SECTION 4.503 & CEnC SECTION 150.0(e). COMBUSTION AIR TO FORCED AIR UNIT PER CMC CHAPTER 7.

MECHANICAL EQUIPMENT LOCATION AND PROTECTION AGAINST DAMAGE PER CMC 305 & 308.

THAN 24" ABOVE THE FINISHED FLOOR AND MORE THAN 72" ABOVE FINISHED GRADE OR OTHER SURFACE BELOW AT THE EXTERIOR, MUST BE PROTECTED BY A GUARD OR, HAVE PASS THROUGH, 2016 CRC R312.2

GLAZING IN A HAZARDOUS LOCATION IS REQUIRED TO BE GLAZED WITH SAFETY MATERIAL 2016 CRC R308