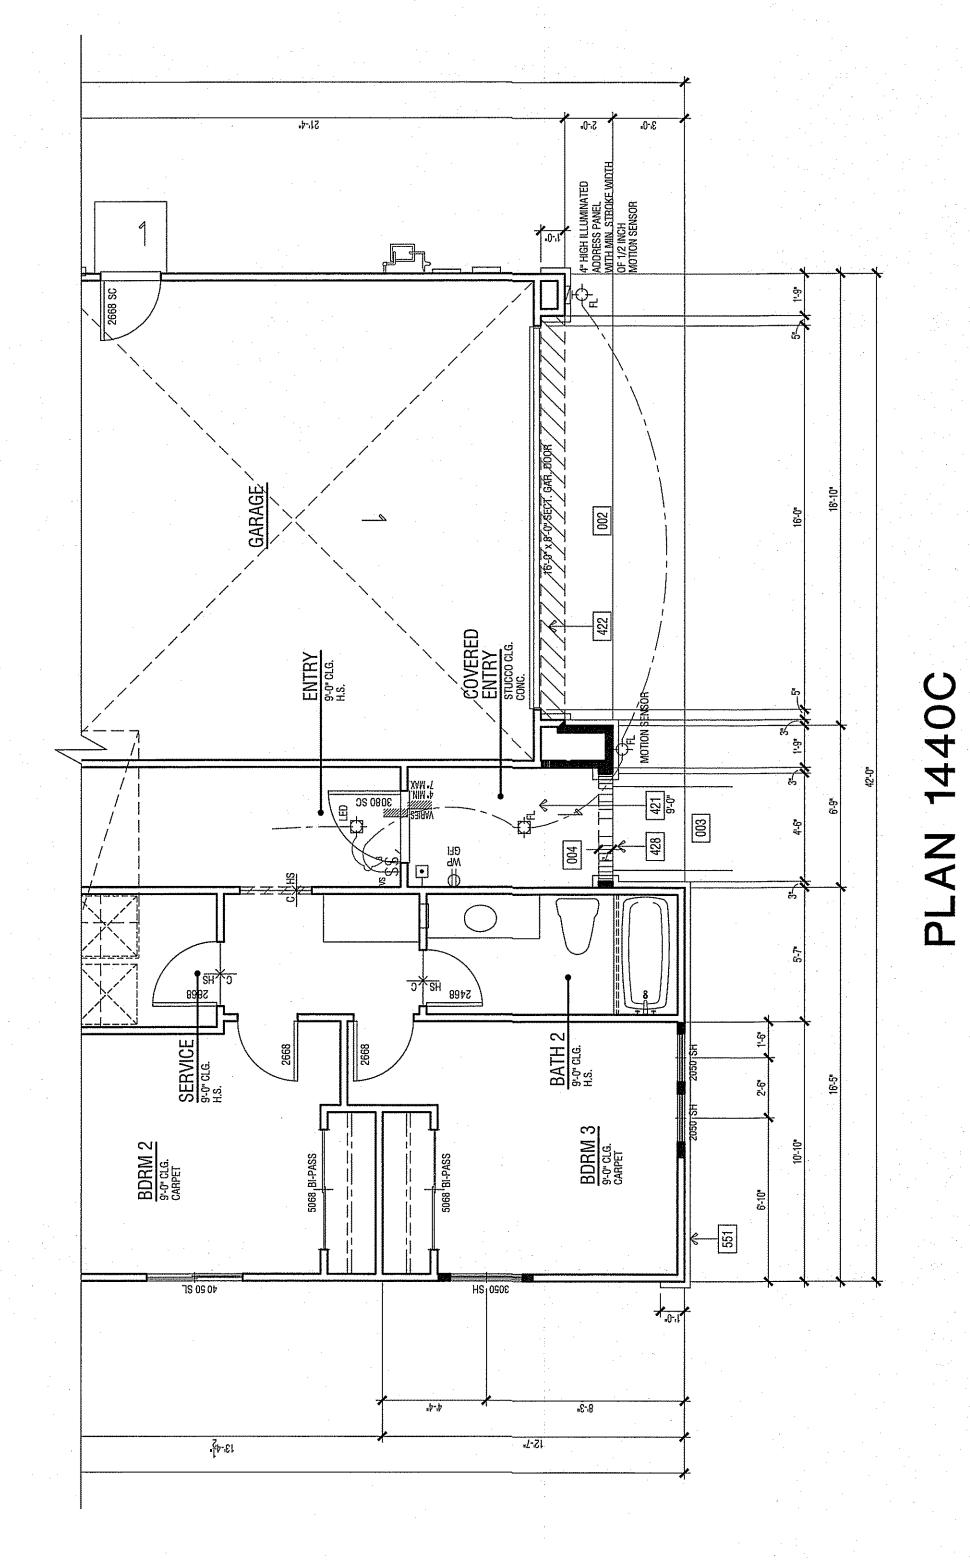

363CTM-GELCOAT - BY AQUATIC | TO DRAIN | IMUM 24" X 3U"<br>ROPPED CEILIN | LINE OF WALL ABOVE<br>OPEN TO ABOVE | 30"x30" ATTIC ACCESS - DIMENSIONS ARE CLEAR. PER CENC 150.0(a)1, ATTIC ACCESS DOORS SHALL HAVE PERMANENTLY ATTACHED INSULATION USING ADHESIVE OR MECHANICAL FASTENERS AND THE | ATHUC AUCESS SHALL BE GASKELED TO PREVENTAIN LEAKAGE. STUCCO CEILING: HEIGHT PER PLAN STUCCO SOFFIT: HEIGHT PER PLAN | 1 1 1 | KITCHEN ISLAND - PROVIDE APPROVED UNDERGROUND CONDUIT FOR ELECTRIC SERVICE TO ISLAND PANTRY WITH WIRE SHELVING | LINEN (UPPER & LOWER) | LINEN (LOW ONLT) WIRE SHELF RASE CARINET | UPPER CABINET SHELF AND POLE | (0R) |

NAJ9 ROOJ9 - NAJSUT AOPPI NAJ9





PLAN NO. 1440 SFD

CLOVIS, CALIFORNIA WILSON HOMES FRESNO, CALIFORNIA

0441 NA19





2014027 - 06-12-2018 - 2016 CODE UPDATE







| <ol> <li>A SHEETROCK NAILING INSPECTION IN REQUIRED. 2016 CRC R109.1.4.2 &amp; 201</li> <li>GLAZING IN A HAZARDOLIS I OCATION IS REQUIRED TO REGIZED WITH SAFETY</li> </ol> |   | 14. PROVIDE A 6" SQUARE FRESH AIR INTAKE FOR THE GAS APPLIANCE FIREPLACE.  15. VEDTICAL OF EADAMER ABOVE THE CONKTOD TO COMBUSTIBLES IS 30" HAIDDON. | - 1                                   | 16. A SHEETROCK NAILING INSPECTION IS REQUIRED 2016 CRC R106.1.1 | 17. THE WALL SURFACE BEHIND CERAMIC TILE OR OTHER FINISH WALL MATERIALS | WATER SPLASH ARE CONSTRUCTED OF MATERIALS NOT ADVENSELY AFFECTED. NOTE THE USE OF FIBER CEMENT, FIBER MAT, REINFORCED CEMENT OR GLASS | BACKERS ON THE FLOOR PLAN. NOTE THAT WATER RESISTANT GYPSUM BOARI<br>PERMITTED TO BE USED IN THESE LOCATIONS, -2016 CRC R702.4.2. | 18. WHERE OCCURS