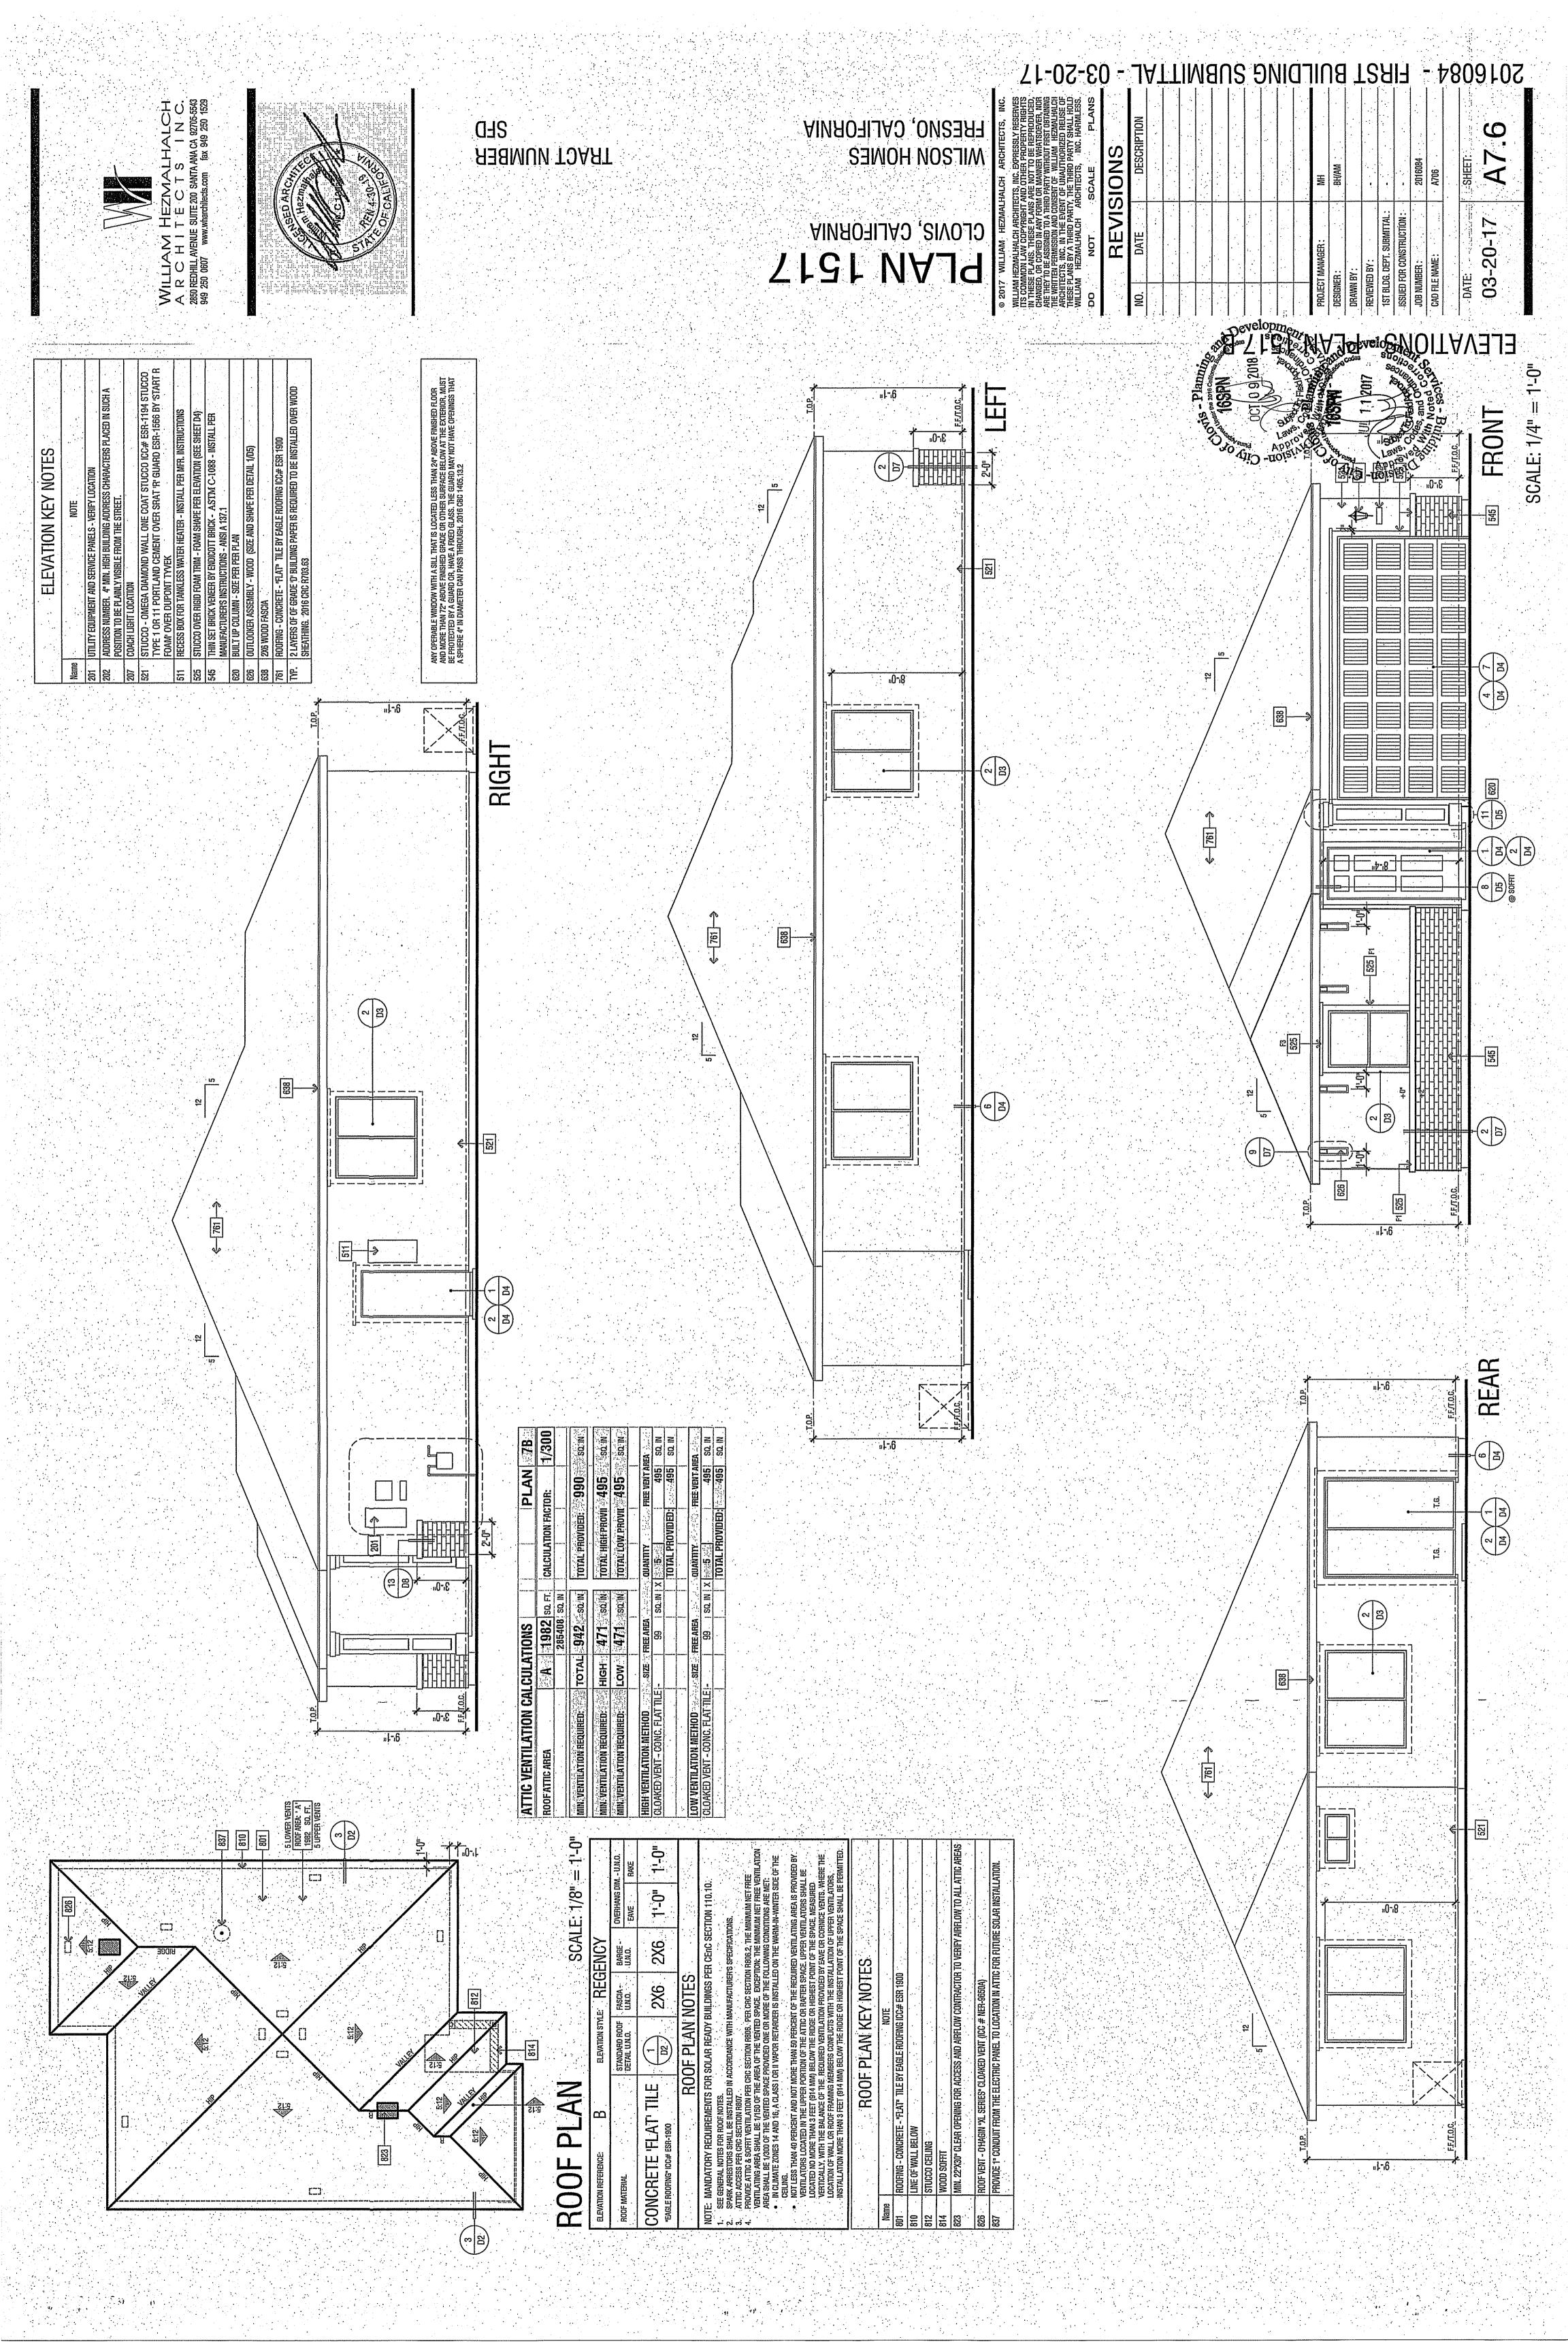

| Vii. | A1 - 110           | Ser | 10 00 00 00 00 00 00 00 00 00 00 00 00 0 | PROJECT MANAGER $p_{ing}^{\prime\prime\prime}$ | DESIGNER: | DRAWN BY: | REVIEWED BY : | 1ST BLDG. DEPT. SUBMITTAL: | ISSUED FOR CONSTRUCTION: | JOB NUMBER: | CAD FILE NAME: |    | DATE:  | 03-22-17 |                                         |



2014027 - 06-12-2018 - 2016 CODE UPDATE



FRESNO, CALIFORNIA

**MITRON HOMES** 

PLAN NO. 1440 SFD

2014027 - 06-12-2018 - 2016 CODE UPDATE

A1







FRESNO, CALIFORNIA

**MITRON HOMES** 

**SFD** 

TRACT NUMBER

2016084 - FIRST BUILDING SUBMITTAL - 03-20-17

5







2014027.02 - 03-22-2017 - 2016 CODE UPDATE

















2016084 - 2016 CODE LIPDATE











|   | ELEVATION REFERENCE:                                                                 | ELEVATION STY       | E: TUS        | CAN             |               |            |  |  |  |
|---|--------------------------------------------------------------------------------------|---------------------|---------------|-----------------|---------------|------------|--|--|--|
|   | ROOF MATERIAL                                                                        | STANDARD ROOF       | FASCIA -      | BARGE -         | OVERHANG DI   | M U.N.O.   |  |  |  |
|   |                                                                                      | DETAIL U.N.O.       | U.N.O.        | U.N