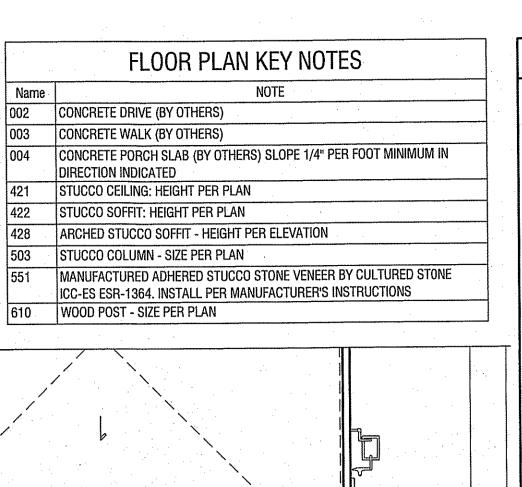

CRC R308





TRACT 5701-6143 SFD

WILSON HOMES FRESNO, CALIFORNI

WILLIAM HEZMALHALCH ARCHITECTS, INC. EXPRESSLY RESERVES ITS COMMON LAW COPYRIGHT AND OTHER PROPERTY RIGHTS IN THESE PLANS. THESE PLANS ARE NOT TO BE REPRODUCED, IN THESE PLANS. THESE PLANS ARE NOT TO BE REPRODUCED, CHANGED, OR COPIED IN ANY FORM OR MANNER WHATSOEVER, NOR ARE THEY TO BE ASSIGNED TO A THIRD PARTY WITHOUT FIRST OBTAINING THE WRITTEN PERMISSION AND CONSENT OF WILLIAM HEZMALHALCH ARCHITECTS, INC. IN THE EVENT OF UNAUTHORIZED REUSE OF THESE PLANS BY A THIRD PARTY, THE THIRD PARTY SHALL HOLD WILLIAM HEZMALHALCH ARCHITECTS, INC. HARMLESS.

**REVISIONS** 

**DESIGNER:** DRAWN BY: REVIEWED BY: 1ST BLDG. DEPT. SUBMITTAL: 04-10-15

2014027.00 CAD FILE NAME: A405

ISSUED FOR CONSTRUCTION:

A4.5

SCALE: 1/4" = 1' - 0"





UPPER FLOOR PLAN 2438C

LOWER FLOOR PLAN 2438C

| FLOOR AREA TABLE | PLAN 2438C |         |  |
|------------------|------------|---------|--|
| LOWER FLOOR PLAN | 1,091      | SQ. FT. |  |
| UPPER FLOOR PLAN | 1,347      | SQ. FT. |  |
| TOTAL            | 2,438      | SQ. FT. |  |
| GARAGE           | 419        | SQ. FT. |  |
| FRONT PORCH      | 96         | SQ. FT. |  |
|                  |            |         |  |



UPPER FLOOR PLAN 2438B

|      | FLOOR PLAN KEY NOTES                                                               |  |  |  |
|------|------------------------------------------------------------------------------------|--|--|--|
| Name | NOTE                                                                               |  |  |  |
| 02   | CONCRETE DRIVE (BY OTHERS)