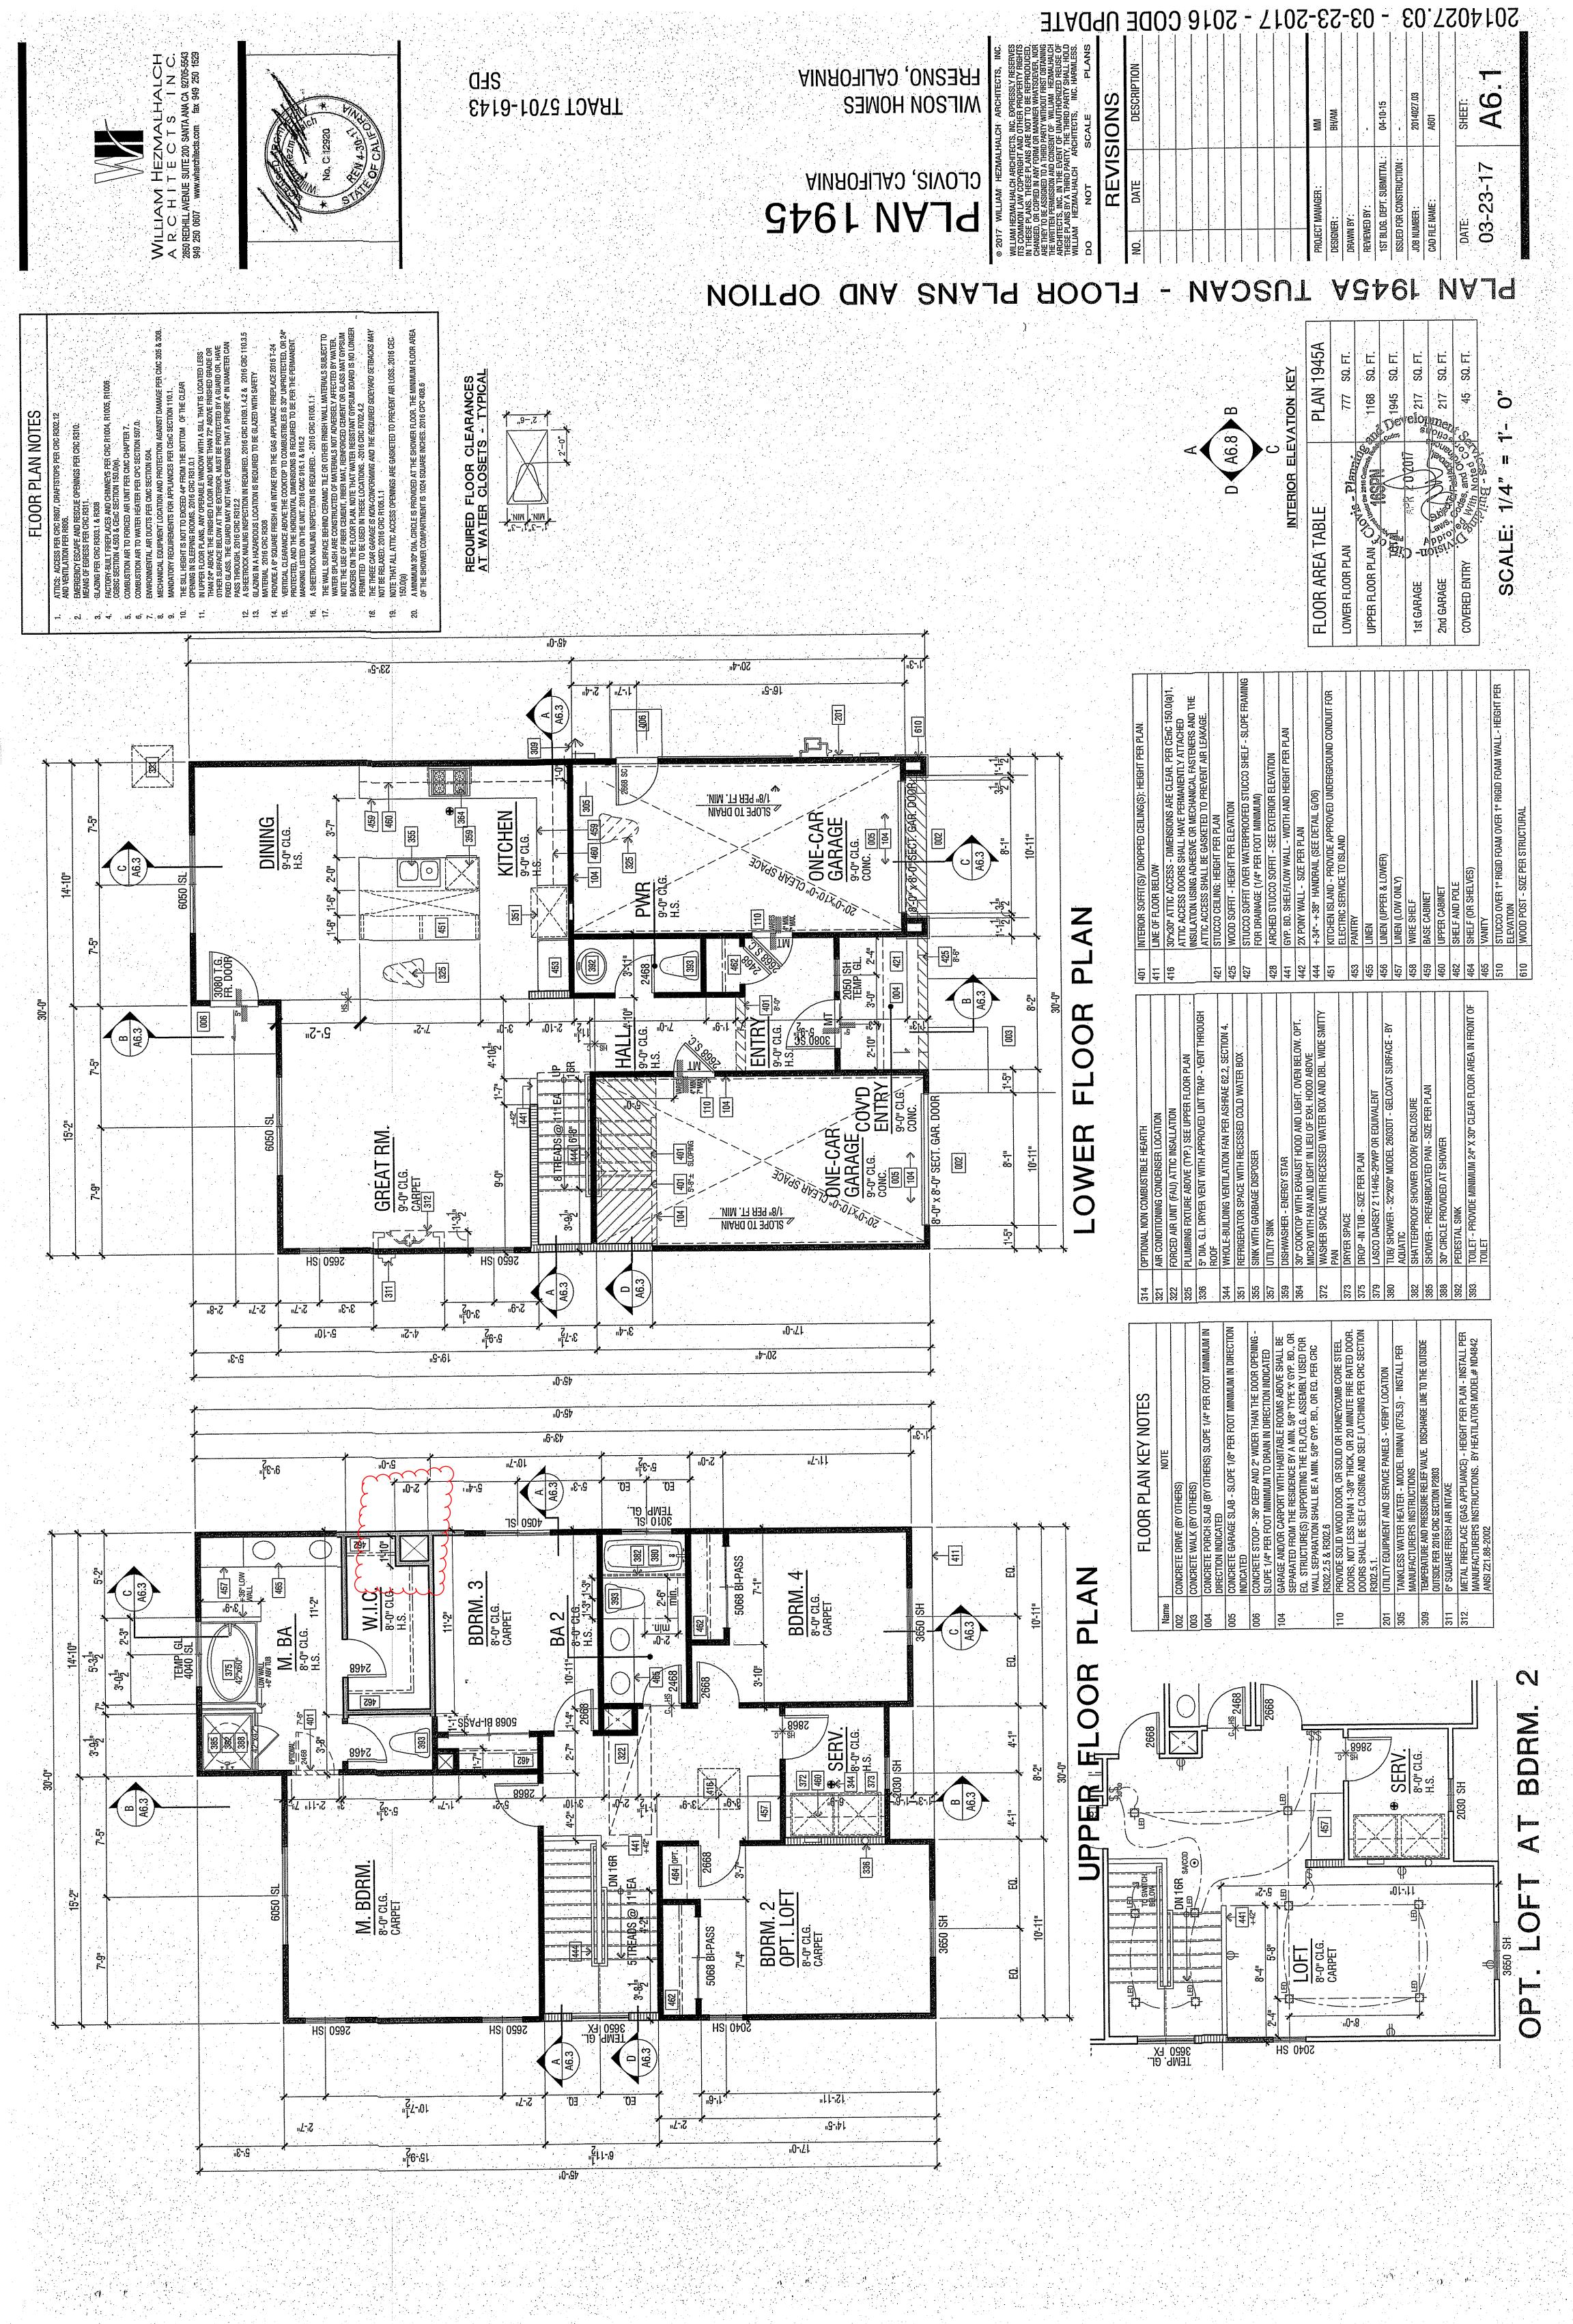

| Vii. | A1 - 110           | Ser | 10 00 00 00 00 00 00 00 00 00 00 00 00 0 | PROJECT MANAGER $p_{ing}^{\prime\prime\prime}$ | DESIGNER: | DRAWN BY: | REVIEWED BY : | 1ST BLDG. DEPT. SUBMITTAL: | ISSUED FOR CONSTRUCTION: | JOB NUMBER: | CAD FILE NAME: |    | DATE:  | 03-22-17 |                                         |



2014027 - 06-12-2018 - 2016 CODE UPDATE



FRESNO, CALIFORNIA

**MITRON HOMES** 

PLAN NO. 1440 SFD

2014027 - 06-12-2018 - 2016 CODE UPDATE

A1







FRESNO, CALIFORNIA

**MITRON HOMES** 

**SFD** 

TRACT NUMBER

2016084 - FIRST BUILDING SUBMITTAL - 03-20-17

5







2014027.02 - 03-22-2017 - 2016 CODE UPDATE

















2016084 - 2016 CODE LIPDATE











|   | ELEVATION REFERENCE:                                                                 | ELEVATION STY       | E: TUS        | CAN             |               |            |  |  |  |
|---|--------------------------------------------------------------------------------------|---------------------|---------------|-----------------|---------------|------------|--|--|--|
|   | ROOF MATERIAL                                                                        | STANDARD ROOF       | FASCIA -      | BARGE -         | OVERHANG DI   | M U.N.O.   |  |  |  |
|   |                                                                                      | DETAIL U.N.O.       | U.N.O.        | U.N.O.          | EAVE          | RAKE       |  |  |  |
|   | LOW PROFILE<br>CONCRETE 'S' TILE<br>"EAG