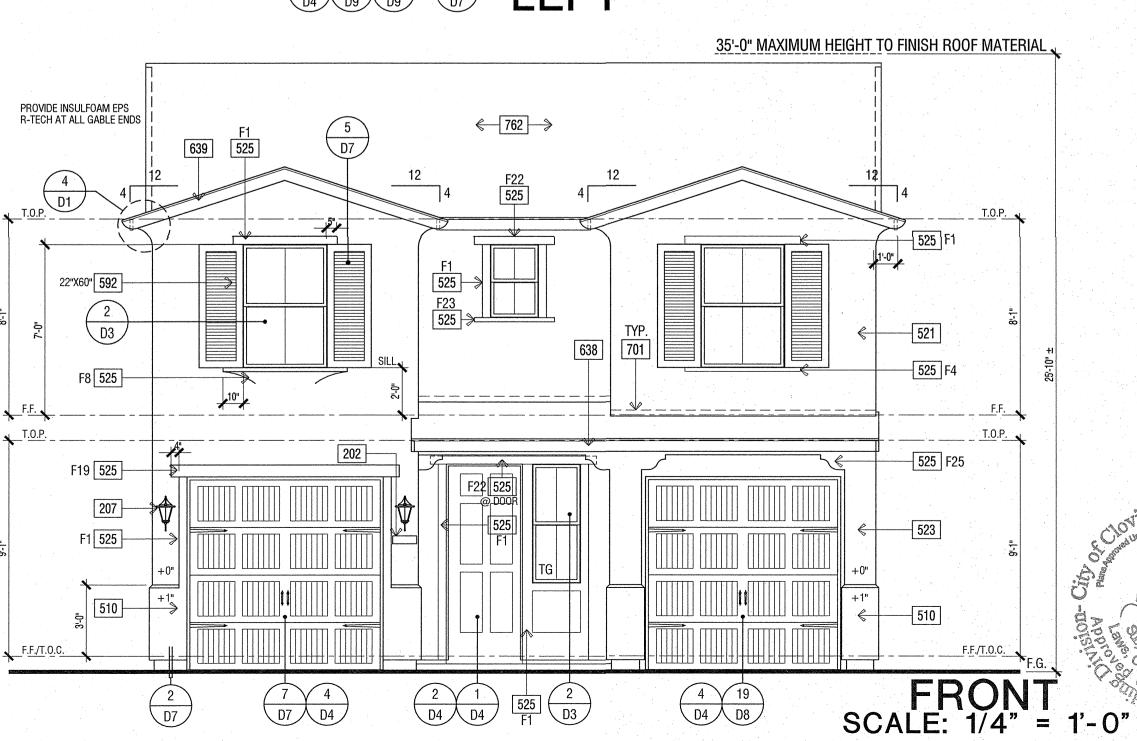

SQ.IN |





5701

WILLIAM HEZMALHALCH ARCHITECTS, INC. EXPRESSLY RESERVE WILLIAM HEZMALHALCH ARCHITECTS, INC. EXPRESSLY RESERVES ITS COMMON LAW COPYRIGHT AND OTHER PROPERTY RIGHTS IN THESE PLANS. THESE PLANS ARE NOT TO BE REPRODUCED, CHANGED, OR COPIED IN ANY FORM OR MANNER WHATSOEVER, NOR ARE THEY TO BE ASSIGNED TO A THIRD PARTY WITHOUT FIRST OBTAINING THE WRITTEN PERMISSION AND CONSENT OF WILLIAM HEZMALHALCH ARCHITECTS, INC. IN THE EVENT OF UNAUTHORIZED REUSE OF THESE PLANS BY A THIRD PARTY, THE THIRD PARTY SHALL HOLD WILLIAM HEZMALHALCH ARCHITECTS, INC. HARMLESS.

SCALE **REVISIONS DESCRIPTION** 201 BH/AM

PROJECT MANAGER: DESIGNER: DRAWN BY: REVIEWED BY: 1ST BLDG. DEPT. SUBMITTAL: 04-10-15 ISSUED FOR CONSTRUCTION: .03 JOB NUMBER: 2014027.03 CAD FILE NAME: A604 2014027

SHEET:

A6.4







WILLIAM HEZMALHALCH

ARCHITECTS INC.

2850 REDHILL AVENUE SUITE 200 SANTA ANA CA 92705-5543

949 250 0607 www.wharchitects.com fax 949 250 1529

FLOOR PLAN KEY NOTES CONCRETE DRIVE (BY OTHERS) CONCRETE WALK (BY OTHERS) CONCRETE PORCH SLAB (BY OTHERS) SLOPE 1/4" PER FOOT MINIMUM IN DIRECTION INDICATED LINE OF FLOOR BELOW. STUCCO CEILING: HEIGHT PER PLAN STUCCO SOFFIT: HEIGHT PER PLAN MANUFACTURED ADHERED STUCCO STONE VENEER BY CULTURED STONE ICC-ES ESR-1364. INSTALL PER MANUFACTURER'S INSTRUCTIONS WOOD POST - SIZE PER STRUCTURAL

UPPER FLOOR PLAN 1945C

UPPER FLOOR PLAN 1945B

8'-0" CLG.

2030 SH

30'-0"

BDRM. 4

8'-0" CLG.

CARPET

3650 SH

411

BDRM. 2

3650 SH

8'-0" CLG.

LOWER FLOOR PLAN 1945C

30'-0"

9'-0" CLG.

CONC. 005

9'-0" CLG\

ADDRESS PANEL WITH MIN. STROKE WIDTH

OF 1