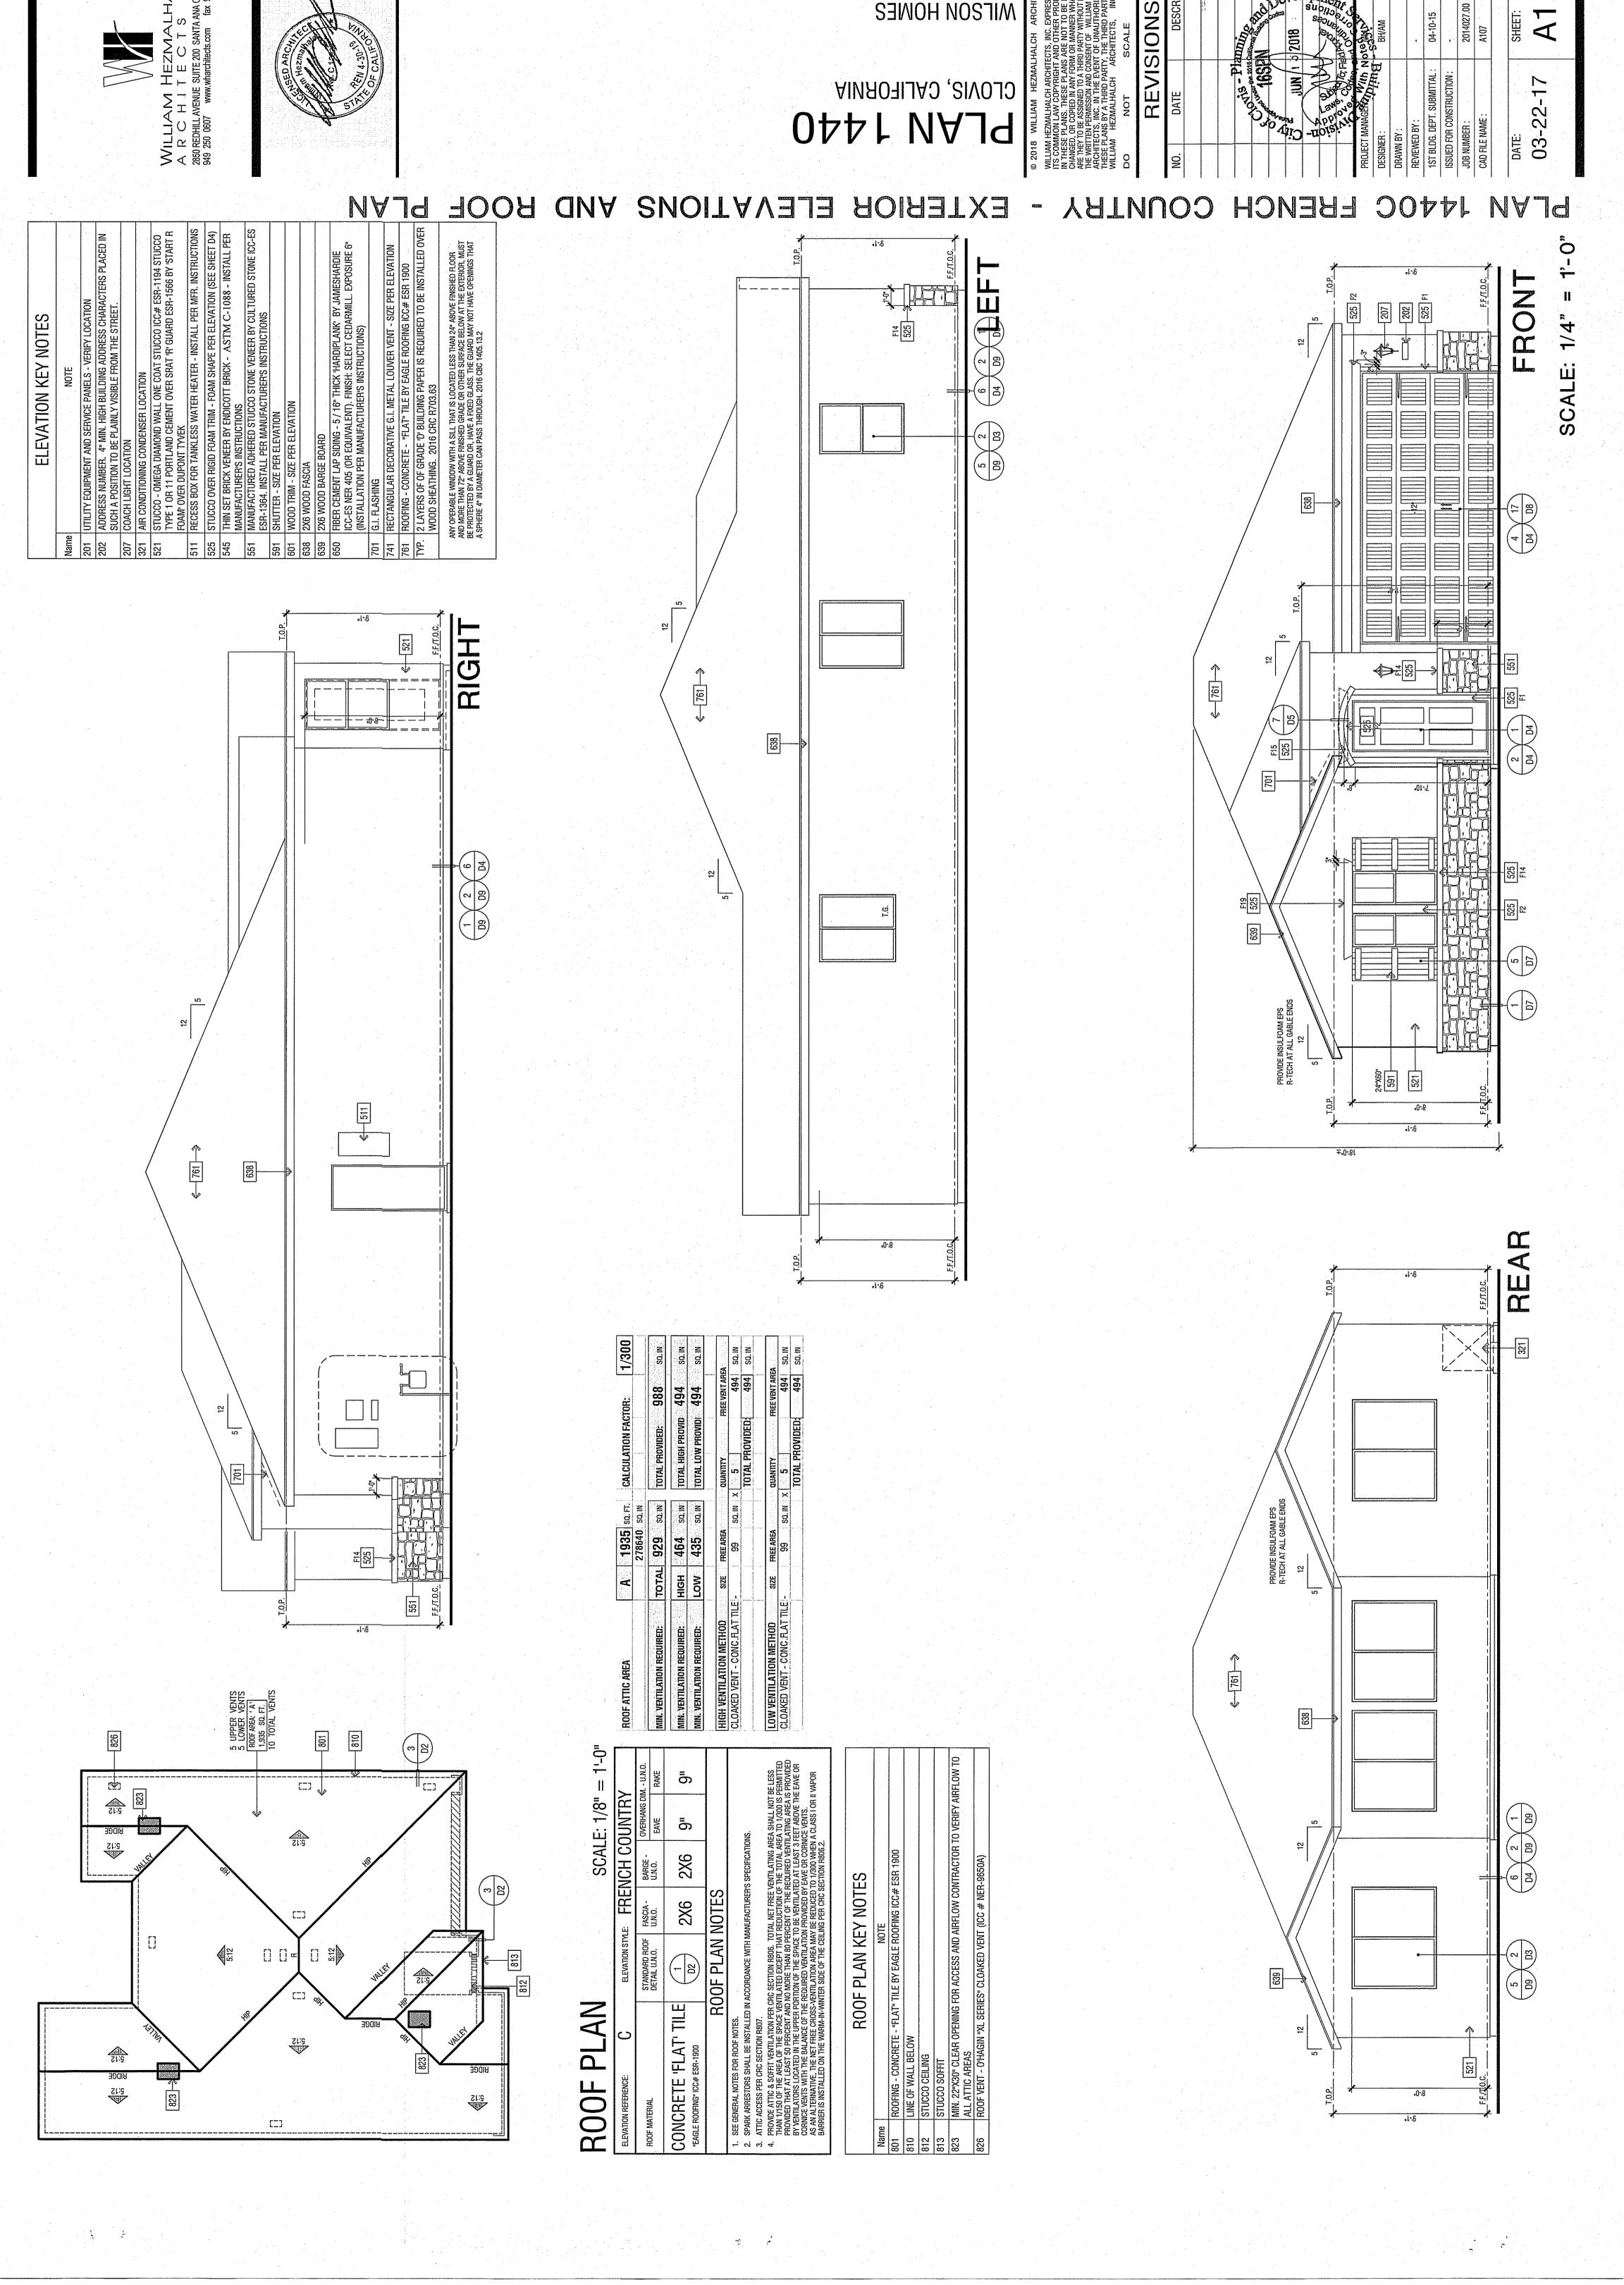

| Vii. | A1 - 110           | Ser | 10 00 00 00 00 00 00 00 00 00 00 00 00 0 | PROJECT MANAGER $p_{ing}^{\prime\prime\prime}$ | DESIGNER: | DRAWN BY: | REVIEWED BY : | 1ST BLDG. DEPT. SUBMITTAL: | ISSUED FOR CONSTRUCTION: | JOB NUMBER: | CAD FILE NAME: |    | DATE:  | 03-22-17 |                                         |



2014027 - 06-12-2018 - 2016 CODE UPDATE



FRESNO, CALIFORNIA

**MITRON HOMES** 

PLAN NO. 1440 SFD

2014027 - 06-12-2018 - 2016 CODE UPDATE

A1







FRESNO, CALIFORNIA

**MITRON HOMES** 

**SFD** 

TRACT NUMBER

2016084 - FIRST BUILDING SUBMITTAL - 03-20-17

5







2014027.02 - 03-22-2017 - 2016 CODE UPDATE

















2016084 - 2016 CODE LIPDATE











|   | ELEVATION REFERENCE:                                                                 | ELEVATION STY       | E: TUS        | CAN             |               |            |  |  |  |
|---|--------------------------------------------------------------------------------------|---------------------|---------------|-----------------|---------------|------------|--|--|--|
|   | ROOF MATERIAL                                                                        | STAN