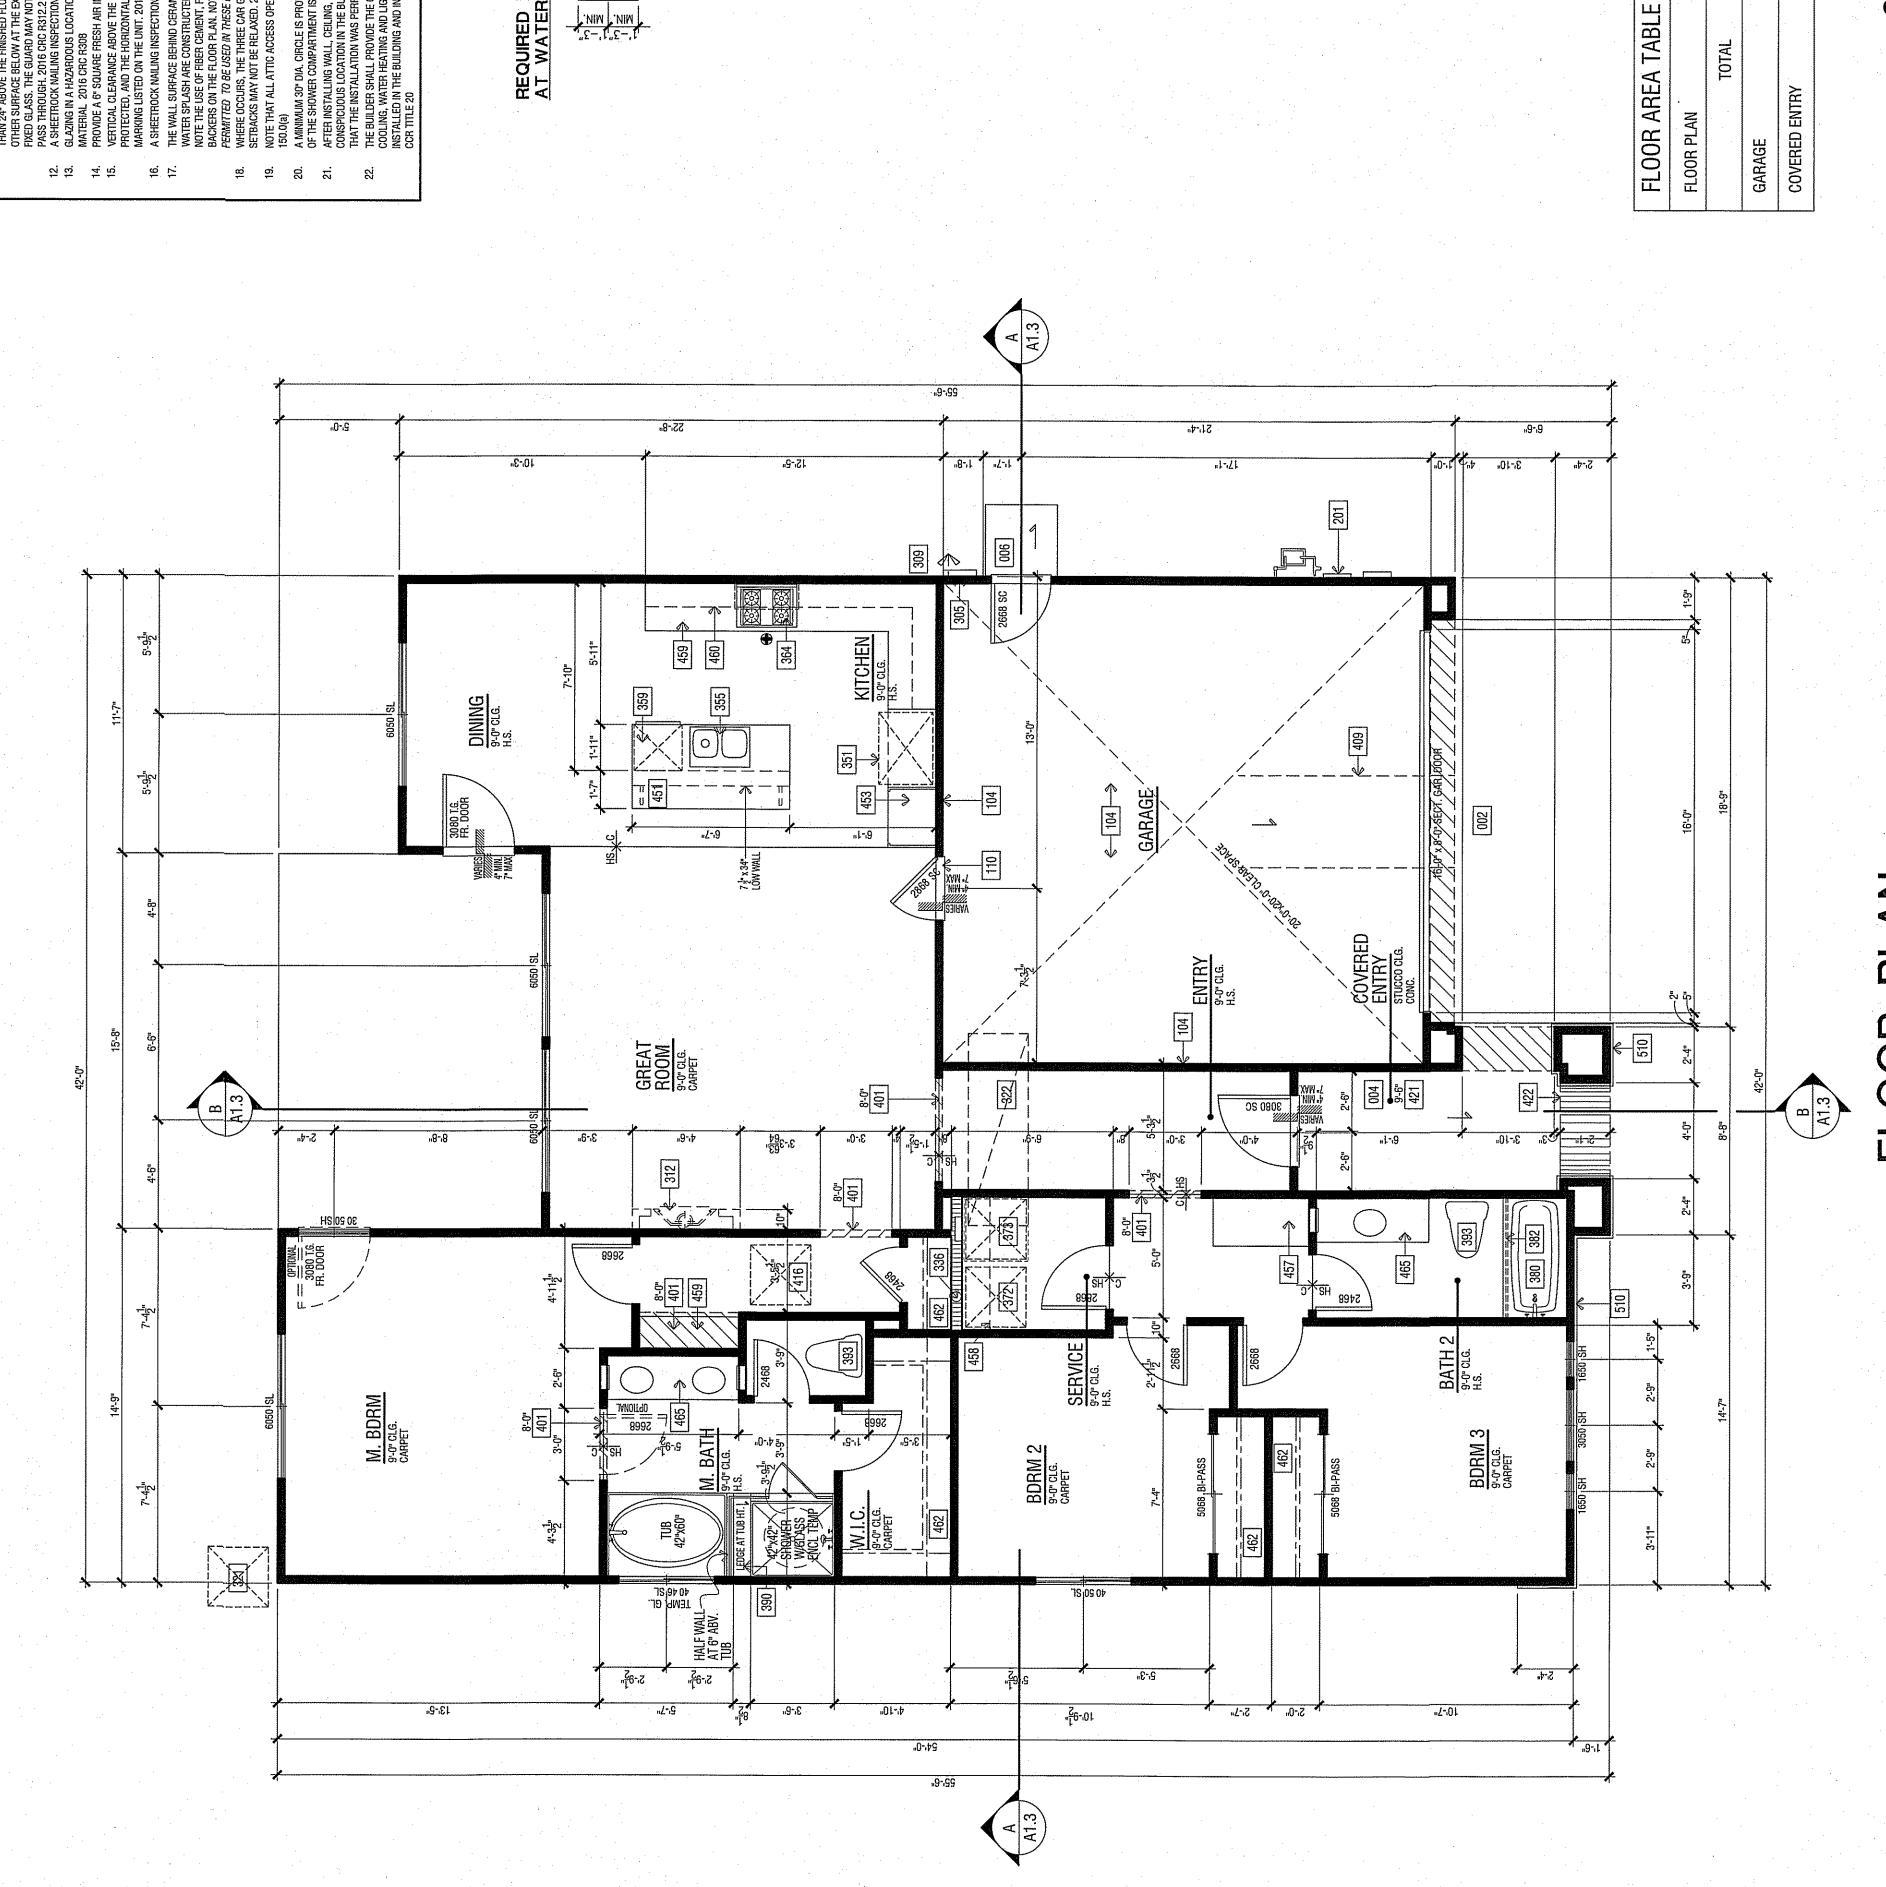

- 1. CONTACT SOLID WASTE DIVISION FOR APPOINTMENT TO ESTABLISH ACCESS AND IMPROVEMENTS REQUIRED AS CONDITIONS OF PROVIDING DISPOSAL SERVICE. 621-6888
- 2. THE SANITARY SEWER SERVICES, WATER, GAS AND ANY OTHER UNDERGROUND SERVICE CONNECTIONS SHALL BE COMPLETED IN
- ALL AREAS TO BE PAVED PRIOR TO PLACEMENT OF ASPHALT CONCRETE ON SITE. 3. CONTACT PUBLIC WORKS DEPARTMENT, TRAFFIC ENGINEERING SERVICES 621-8807, 10 WORKING DAYS PRIOR TO ANY OFF-SITE
- 4. ANY SURVEY MONUMENTS WITHIN THE AREA OF CONSTRUCTION SHALL BE PRESERVED OR RESET BY A PERSON LICENSED TO PRACTICE LAND SURVEYING IN THE STATE OF CALIFORNIA.
- 5. LIGHTING WHERE PROVIDED TO ILLUMINATE PARKING, SALES OR DISPLAY AREAS SHALL BE HOODED AND SO ARRANGED AND CONTROLLED SO AS NOT TO CAUSE A NUISANCE EITHER TO HIGHWAY TRAFFIC OR TO THE LIVING ENVIRONMENT. THE SPECIFICATIONS AND TYPES OF LIGHTING FIXTURES TO BE INSTALLED ON THE SITE SHALL BE SUBMITTED AND APPROVED BY HE PLANNING DEPARTMENT PRIOR TO ISSUANCE OF THE BUILDING PERMITS. THE AMOUNT OF LIGHT SHALL BE PROVIDED ACCORDING TO THE STANDARDS OF THE DEPARTMENT OF PUBLIC WORKS, THE PLANNING AND DEVELOPMENT DEPARTMENT AND
- 6. ALL SIGN PROPOSALS TO BE SUBMITTED TO PLANNING DEPARTMENT FOR SEPARATE SIGN REVIEW PRIOR TO INSTALLATION FOR VERIFICATION OF COMPLIANCE WITH ZONING ORDINANCES.
- 7. ALL CONSTRUCTION WORK ON THIS PROJECT IS SUBJECT TO INTERRUPTION IF THE ROAD SYSTEM BECOMES IMPASSABLE FOR FIRE APPARATUS DUE TO RAIN OR OTHER OBSTACLES. ALL REQUIRED FIRE ACCESS LANES SHALL BE PROVIDED AND MAINTAINED WITH AN APPROVED 'ALL WEATHER' SURFACE CAPABLE OF THE SUPPORTING 80,000 LB. VEHICLES (MINIMUM 4" OF BASE ROCK OVER COMPACTED OR UNDISTURBED SOIL OR PER APPROVED ENGINEERED PLANS) YEAR-ROUND AND WITH 24 FEET MINIMUM WIDTH OR OTHER APPROVED METHOD THAT WOULD PREVENT SHOULDER DEGRADATION.
- 8. REPAIR ALL DAMAGED AND/OR OFF-GRADE CONCRETE STREET IMPROVEMENTS AS DETERMINED BY THE CONSTRUCTION MANAGEMENT ENGINEER PRIOR TO OCCUPANCY.
- 9. TWO MEANS OF INGRESS/EGRESS MUST BE MAINTAINED DURING ALL PHASES OF DEVELOPMENT
- 10. ANY UTILITIES REQUIRING RELOCATION SHALL BE THE RESPONSIBILITY AND AT THE EXPENSE OF THE DEVELOPER, F. FIRE HYDRANTS WILL BE RELOCATED BY CITY FORCES, DEVELOPER IS RESPONSIBLE TO NOTIFY CITY WATER DIVISION AT 621-5300 TO ARRANGE AND COORDINATE WORK.
- 11. NO USES OF LAND, BUILDING OR STRUCTURES OTHER THAN THOSE SPECIFICALLY APPROVED PURSUANT TO THIS SITE PLAN
- 12. ALL GATES OF COMMON ACCESS DRIVES AND ALL PEDESTRIAN GATES, WHERE REQUIRED SHALL BE EQUIPPED WITH APPROVED POLICE-FIRE BYPASS LOCKS (BEST LO9CKS: PADLOCK 21B700 SERIES OR CYLINDER LOCK 1W7B2). (REQUIRED ON ALL GATES).
- 13. LANDSCAPING SHALL BE MAINTAINED IN GOOD HEALTH. TREES MAY NOT BE TRIMMED OR PRUNED TO REDUCE THE NATURAL HEIGHT OR OVERALL CROWN OF THE TREE, EXCEPT AS NECESSARY FOR THE HEALTH OF THE TREE AND PUBLIC SAFETY; OR AS MAY OTHERWISE BE APPROVED BY THE DEVELOPMENT DEPARTMENT.
- 14. LANDSCAPING MUST BE IN PLACE BEFORE ISSUANCE OF THE CERTIFICATE OF THE OCCUPANCY. A HOLD ON OCCUPANCY SHALL BE PLACED ON THE PROPOSED DEVELOPMENT UNTIL SUCH TIME THAT LANDSCAPING HAS BEEN APPROVED AND VERIFIED FOR PROPER INSTALLATION BY THE PLANNING DIVISION.
- 15. SIGNS, OTHER THAN DIRECTIONAL SIGNS, ARE NOT APPROVED FOR INSTALLATION AS PART OF THIS SPECIAL PERMIT. SUBMIT FOR A SEPARATE MASTER SIGN PROGRAM OR SIGN REVIEW APPLICATION. APPLICATIONS AND REQUIREMENTS FOR SUBMITTAL ARE
- AVAILABLE AT THE PLANNING DIVISION'S PUBLIC FRONT COUNTER. 16. SURFACE DRAINAGE OVER DRIVEWAY APPROACHES AND SIDEWALK IS NOT PERMITTED WHEN THE AREA TO BE DRAINED EXCEEDS
- \$\frac{1}{4}\$ ACRES SHOW METHOD OF CONVEYING ON-SITE STORM WATER TO STREET. DETAIL CATCH BASINS AND PIPE OR CHANNEL SIZES TO BE USED. PER PUBLIC WORKS STDS. P-22 AND P-23.
- 17. A BACKFLOW PREVENTION DEVICE IS REQUIRED, CONTACT WATER DIVISION AT 621-5300 FOR REQUIREMENTS: DEVICES MUST BE INSTALLED ON-SITE IN A LOCATION APPROVED BY THE CROSS CONNECTION CONTROL OFFICER: A PLUMBING PERMIT IS REQUIRED TO INSTALL DEVICE: BACKELOW PREVENTION DEVICES REQUIRED SHALL BE INSTALLED AT CONSUMER'S EXPENSE BY A QUALIFIED JOURNEYMAN PLUMBER CERTIFIED AS COMPETENT FOR SUCH PURPOSES BY THE WATER SYSTEMS MANAGER: BACKFLOW DEVICES MUST BE TESTED AND ACCEPTED BY THE WATER DIVISION PRIOR TO GRANTING BUILDING FINAL: DEVELOPER IS RESPONSIBLE TO CONTACT THE WATER DIVISION A MINIMUM OF 5 DAYS PRIOR TO REQUEST FOR FINAL BUILDING INSPECTION.
- 18. TWO WORKING DAYS BEFORE COMMENCING EXCAVATION OPERATIONS WITHIN THE STREET RIGHT-OF-WAY AND/OR UTILITY EASEMENTS, ALL EXISTING UNDERGROUND FACILITIES SHALL HAVE BEEN LOCATED BY UNDERGROUND SERVICES ALERT (USA),
- 19. AS REQUIRED BY THE CALIFORNIA ADMINISTRATION CODE (TITLE 24), AN UNOBSTRUCTED 4-FOOT MINIMUM PATH OF TRAVEL
- ALONG THE PUBLIC SIDEWALK WITHIN THE LIMITS OF THE PROPERTY IS PROVIDED. 20. RAMP AND SIDE SLOPES SHALL BE ROUGH BROOM FINISH PARALLEL TO GROOVING.
- 21. EACH CURB RAMP IN PUBLIC STREETS SHALL HAVE A DETECTABLE WARNING DEVICE AS PER PW STD. DWG. P-32.
- 22. IF ARCHAEOLOGICAL AND/OR ANIMAL FOSSIL MATERIAL IS ENCOUNTERED DURING PROJECT SURVEYING, GRADING, EXCAVATING, OR CONSTRUCTION, WORKS HALL STOP IMMEDIATELY.
- 23. UNDERGROUND ALL EXISTING OFFSITE OVERHEAD UTILITIES WITHIN THE LIMITS OF THIS SITE/MAP AS PER FMC SECTION 12-1011 AND RES. NO. 78-522/88-229.
- 24. APPROVAL OF THIS SPECIAL PERMIT MAY BECOME NULL AND VOID IN THE EVENT THAT DEVELOPMENT IS NOT COMPLETED IN ACCORDANCE WITH ALL THE CONDITIONS AND REQUIREMENTS IMPOSED ON THIS SPECIAL PERMIT, THE ZONING ORDINANCE, AND ALL PUBLIC WORKS STANDARDS AND SPECIFICATIONS. THE PLANNING AND DEVELOPMENT SHALL NOT ASSUME RESPONSIBILITY FOR ANY DELETIONS OR OMISSIONS RESULTING FROM THE SPECIAL PERMIT REVIEW PROCESS OR FOR ADDITIONS OR ALTERATIONS TO CONSTRUCTION PLAN NOT SPECIFICALLY SUBMITTED AND REVIEWED AND APPROVED PURSUANT TO HIS SPECIAL PERMIT OR SUBSEQUENT AMENDMENTS OR REVISIONS.
- 25. NO STRUCTURES OF ANY KIND (INCLUDING SIGNS, TRASH AND RECYCLING, ETC.) MAY BE INSTALLED OR MAINTAINED WITHIN THE LANDSCAPES AREAS, NO EXPOSED UTILITY BOXES, TRANSFORMERS, METERS, PIPING (EXCEPTING THE BACKFLOW PREVENTION DEVICE). ETC.. ARE ALLOWED TO BE LOCATED IN THE BUILDINGS. ALL TRANSFORMERS, ETC., SHALL BE SHOWN ON THE SITE PLAN. THE BACKFLOW DEVICE SHALL BE SCREENED BY LANDSCAPING OR SUCH OTHER MEANS AS MAY BE APPROVED.
- 26. ALL FUTURE PROPOSED FENCES, HEDGES AND WALLS, ETC. SHALL BE REVIEWD AND APPROVED BY THE CITY OF FRESNO, PLANNING AND DEVELOPMENT DEPARTMENT PRIOR TO INSTALLATION.
- 27. IF ANIMAL FOSSILS ARE UNCOVERED, THE MUSEUM OF PALEONTOLOGY, UC.C BERKELEY SHALL BE CONTACTED TO OBTAIN A REFERRAL LIST OF RECOGNIZED PALEONTOLOGISTS. A PALEONTOLOGIST SHALL CONDUCT AND ASSESSMENT AND, IF THE
- 28. INSTALL STREET LIGHTS ON ALL FRONTAGES TO CITY STANDARDS AS DETERMINED BY THE CITY TRAFFIC ENGINEER, STREET LIGHTING PLANS ARE REQUIRED AND MUST BE APPROVED BY THE PUBLIC WORKS DEPARTMENT/TRAFFIC ENGINEERING PRIOR TO COMMENCEMENT OF THE WORK.
- 29. IF THERE ARE SUSPECTED HUMAN REMAINS, THE FRESNO COUNTY CORONER SHALL BE IMMEDIATELY CONTACTED. IF THE REMAINS OR OTHER NATIVE AMERICAN HERITAGE COMMISSION (PHONE: 916-633-4082) SHALL BE IMMEDIATELY CONTACTED. AND THE CALIFORNIA ARCHAEOLOGICAL INVENTORY/ SOUTHERN SAN JOAQUIN VALLEY INFORMATION CENTER (PHONE: 805-644-2289) SHALL BE CONTACTED TO OBTAIN A REFERRAL LIST OF RECOGNIZED ARCHAEOLOGISTS. AN ARCHAEOLOGICAL ASSESSMENT SHALL BE CONDUCTED FOR THE PROJECT, THE SITE SHALL BE FORMALLY RECORDED, AND RECOMMENDATIONS MADE THE CITY AS TO ANY FURTHER SITE INVESTIGATION OR SITE AVOIDANCE/RESERVATION. CONSTRUCT CONCRETE DRIVEWAY
- APPROACH TO PUBLIC WORKS STANDARD(S) P-1 AND P-6. (LOTS:19-32). 30. CONSTRUCT CONCRETE CURB RAMP TO PUBLIC WORKS STANDARD(S) P-28 AND P-29.
- 31. PRIOR TO GRANTING OF FINAL OCCUPANCY, A WRITTEN CERTIFICATION, SIGNED BY A LANDSCAPE PROFESSIONAL APPROVED BY THE PLANNING AND DEVELOPMENT DEPARTMENT DIRECTOR, SHALL BE SUBMITTED STATING THAT THE REQUIRED LANDSCAPING AND IRRIGATION SYSTEM HAVE BEEN INSTALLED IN ACCORDANCE WITH THE LANDSCAPING AND IRRIGATION PLANS APPROVED BY
- 32. WALKWAYS CONNECTING ACCESSIBLE ENTRANCES AND OTHER FEATURES CANNOT SLOPE MORE THAN 5% IN THE DIRECTION OF TRAVEL NOR HAVE A CROSS SLOPE EXCEEDING 2%.
- 33. TRUNCATED DOMES TO BE PLACED ON THE FULL WIDTH AND LENGTH OF ALL ON-SITE CURB RAMPS.
- 34. A HOLD ON OCCUPANCY SHALL BE PLACED ONT HE PROPOSED DEVELOPMENT UNTIL SUCH TIME THAT LANDSCAPING HAS BEEN APPROVED AND VERIFIED FOR PROPER INSTALLATION BY THE PLANNING DIVISION.
- 35. CONSTRUCT STREET TYPE APPROACH PER PUBLIC WORKS STANDARDS P-76/P-77.
- 36. SIGNING AND STRIPING PLANS SHALL BE DONE AND PAID FOR BY THE DEVELOPER, SAID PLANS SHALL BE PER THE CURRENT CALTRANS STANDARDS AND SHALL BE SUBMITTED AS PART OF THE STREET PLANS FOR THIS ENTITLEMENT TO PUBLIC WORKS