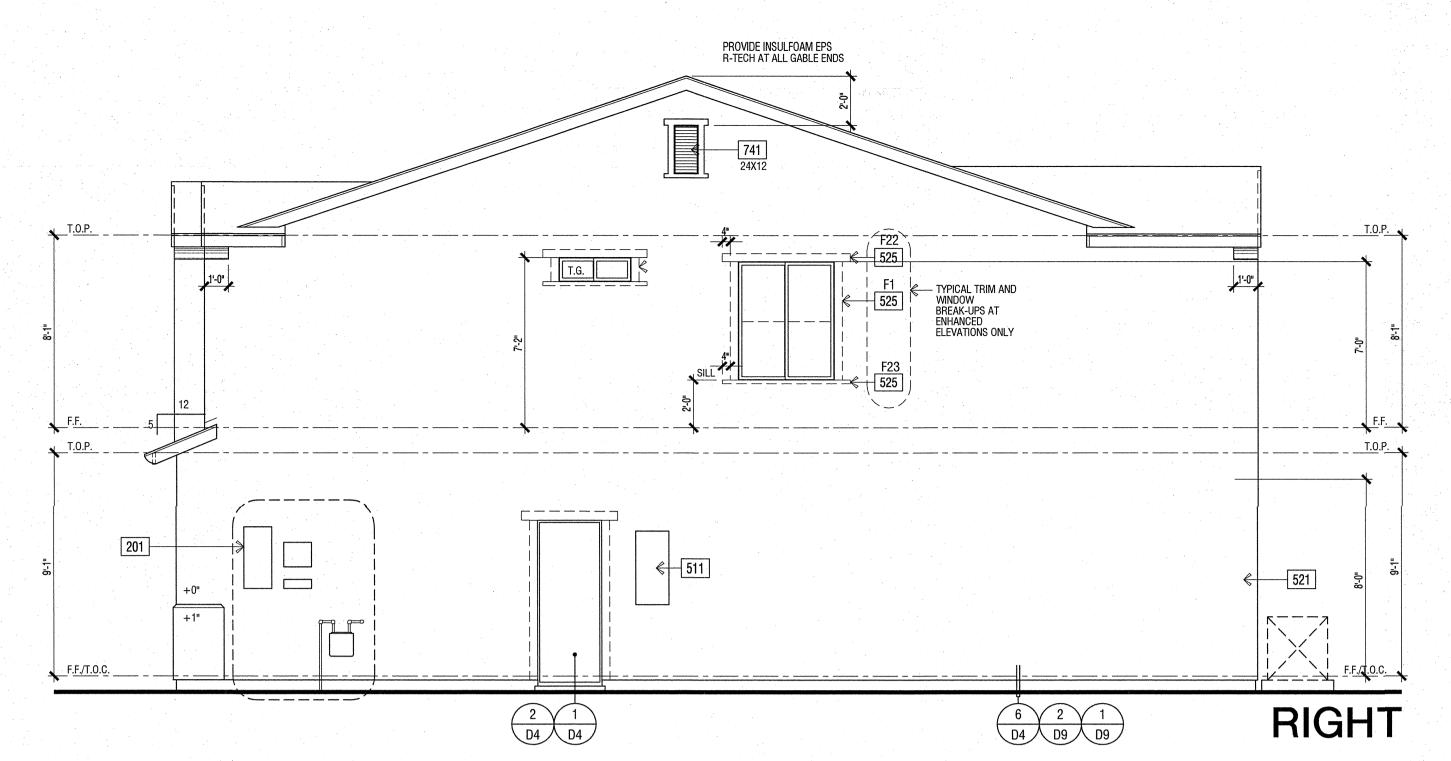

|
| 802  | ROOFING - CONCRETE - LOW PROFILE "S" TILE BY EAGLE ROOFING ICC# ESR 1900                          |
| 810  | LINE OF WALL BELOW                                                                                |
| 812  | STUCCO CEILING                                                                                    |
| 813  | STUCCO SOFFIT                                                                                     |
| 823  | MIN. 22"X30" CLEAR OPENING FOR ACCESS AND AIRFLOW CONTRACTOR TO VERIFY AIRFLOW TO ALL ATTIC AREAS |
| 826  | ROOF VENT - O'HAGIN "XL SERIES" CLOAKED VENT (ICC # NER-9650A)                                    |
| 837  | PROVIDE 1" CONDUIT FROM THE ELECTRIC PANEL TO LOCATION IN ATTIC FOR FUTURE SOLAR INSTALLATION.    |







| ROOF ATTIC AREA            | Α                       | 1234      | SQ. FT. | 000000000000000000000000000000000000000 | CALCULATION FACTOR: