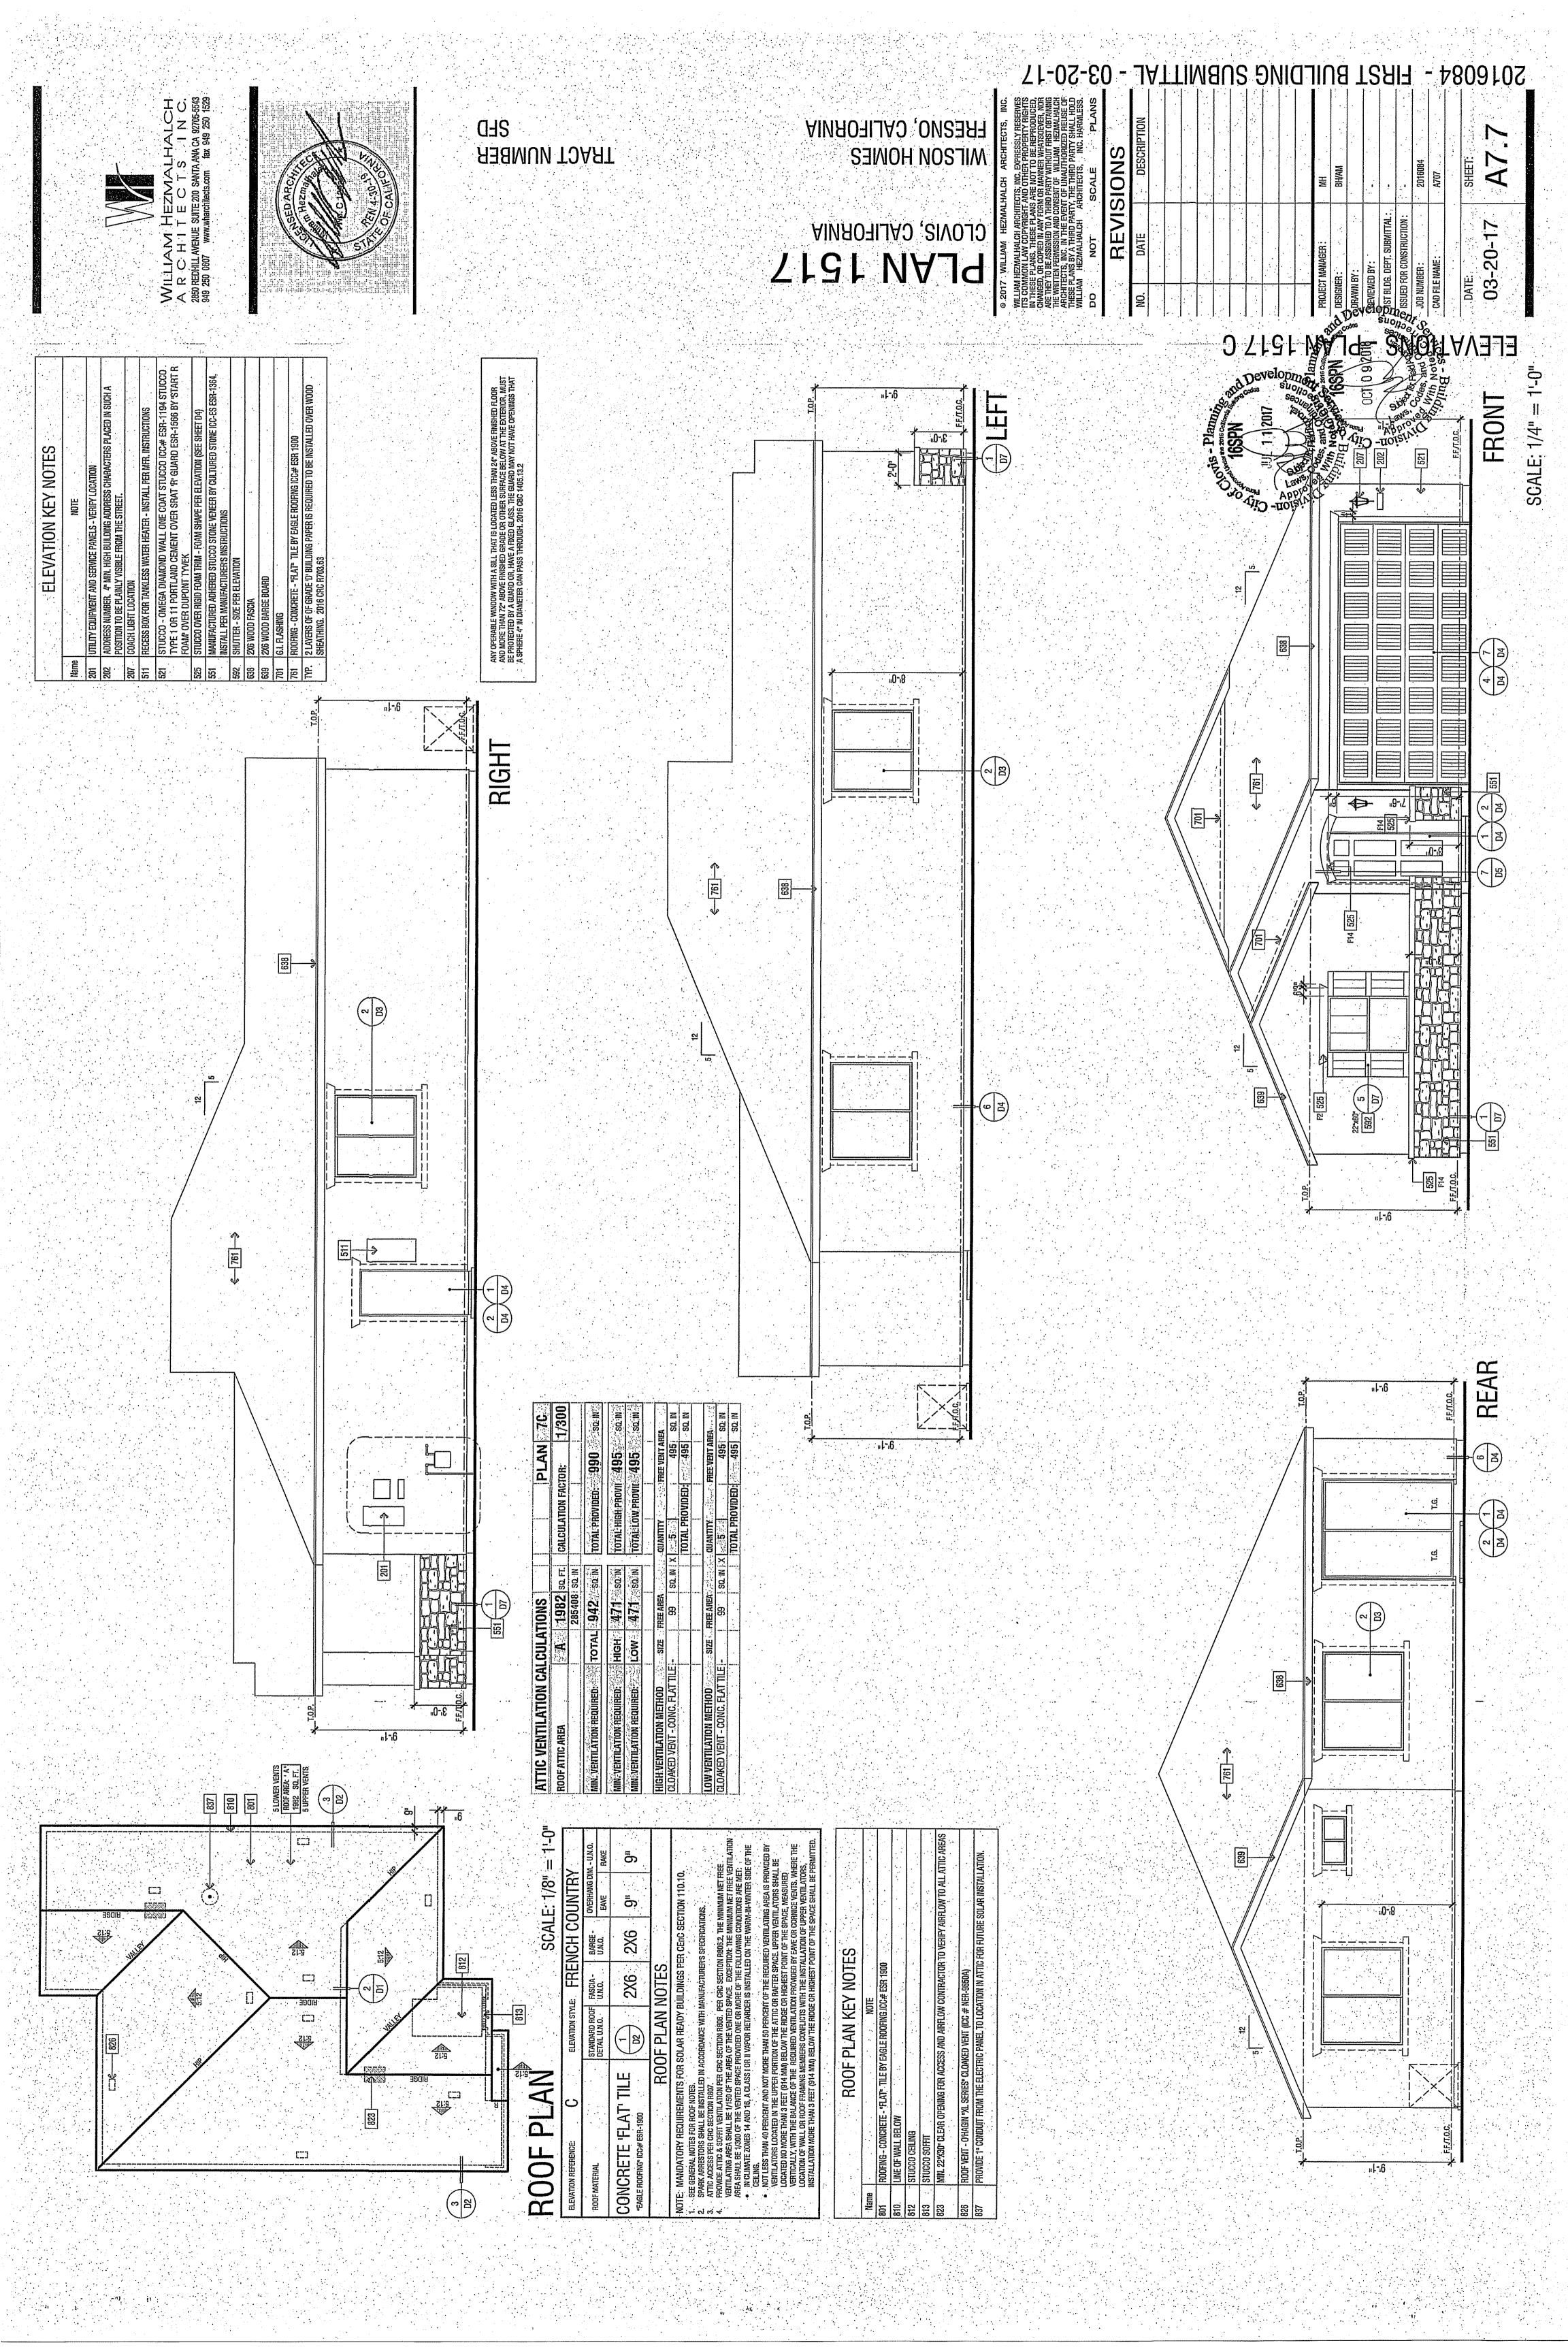

| Vii. | A1 - 110           | Ser | 10 00 00 00 00 00 00 00 00 00 00 00 00 0 | PROJECT MANAGER $p_{ing}^{\prime\prime\prime}$ | DESIGNER: | DRAWN BY: | REVIEWED BY : | 1ST BLDG. DEPT. SUBMITTAL: | ISSUED FOR CONSTRUCTION: | JOB NUMBER: | CAD FILE NAME: |    | DATE:  | 03-22-17 |                                         |



2014027 - 06-12-2018 - 2016 CODE UPDATE



FRESNO, CALIFORNIA

**MITRON HOMES** 

PLAN NO. 1440 SFD

2014027 - 06-12-2018 - 2016 CODE UPDATE

A1







FRESNO, CALIFORNIA

**MITRON HOMES** 

**SFD** 

TRACT NUMBER

2016084 - FIRST BUILDING SUBMITTAL - 03-20-17

5







2014027.02 - 03-22-2017 - 2016 CODE UPDATE

















2016084 - 2016 CODE LIPDATE











|   | ELEVATION REFERENCE:                                                                 | ELEVATION STY       | E: TUS        | CAN             |               |            |  |  |  |
|---|--------------------------------------------------------------------------------------|---------------------|---------------|-----------------|---------------|------------|--|--|--|
|   | ROOF MATERIAL                                                                        | STANDARD ROOF       | FASCIA -      | BARGE -         | OVERHANG DI   | M U.N.O.   |  |  |  |
|   |                                                                                      | DETAIL U.N.O.       | U.N.O.        | U.N.O