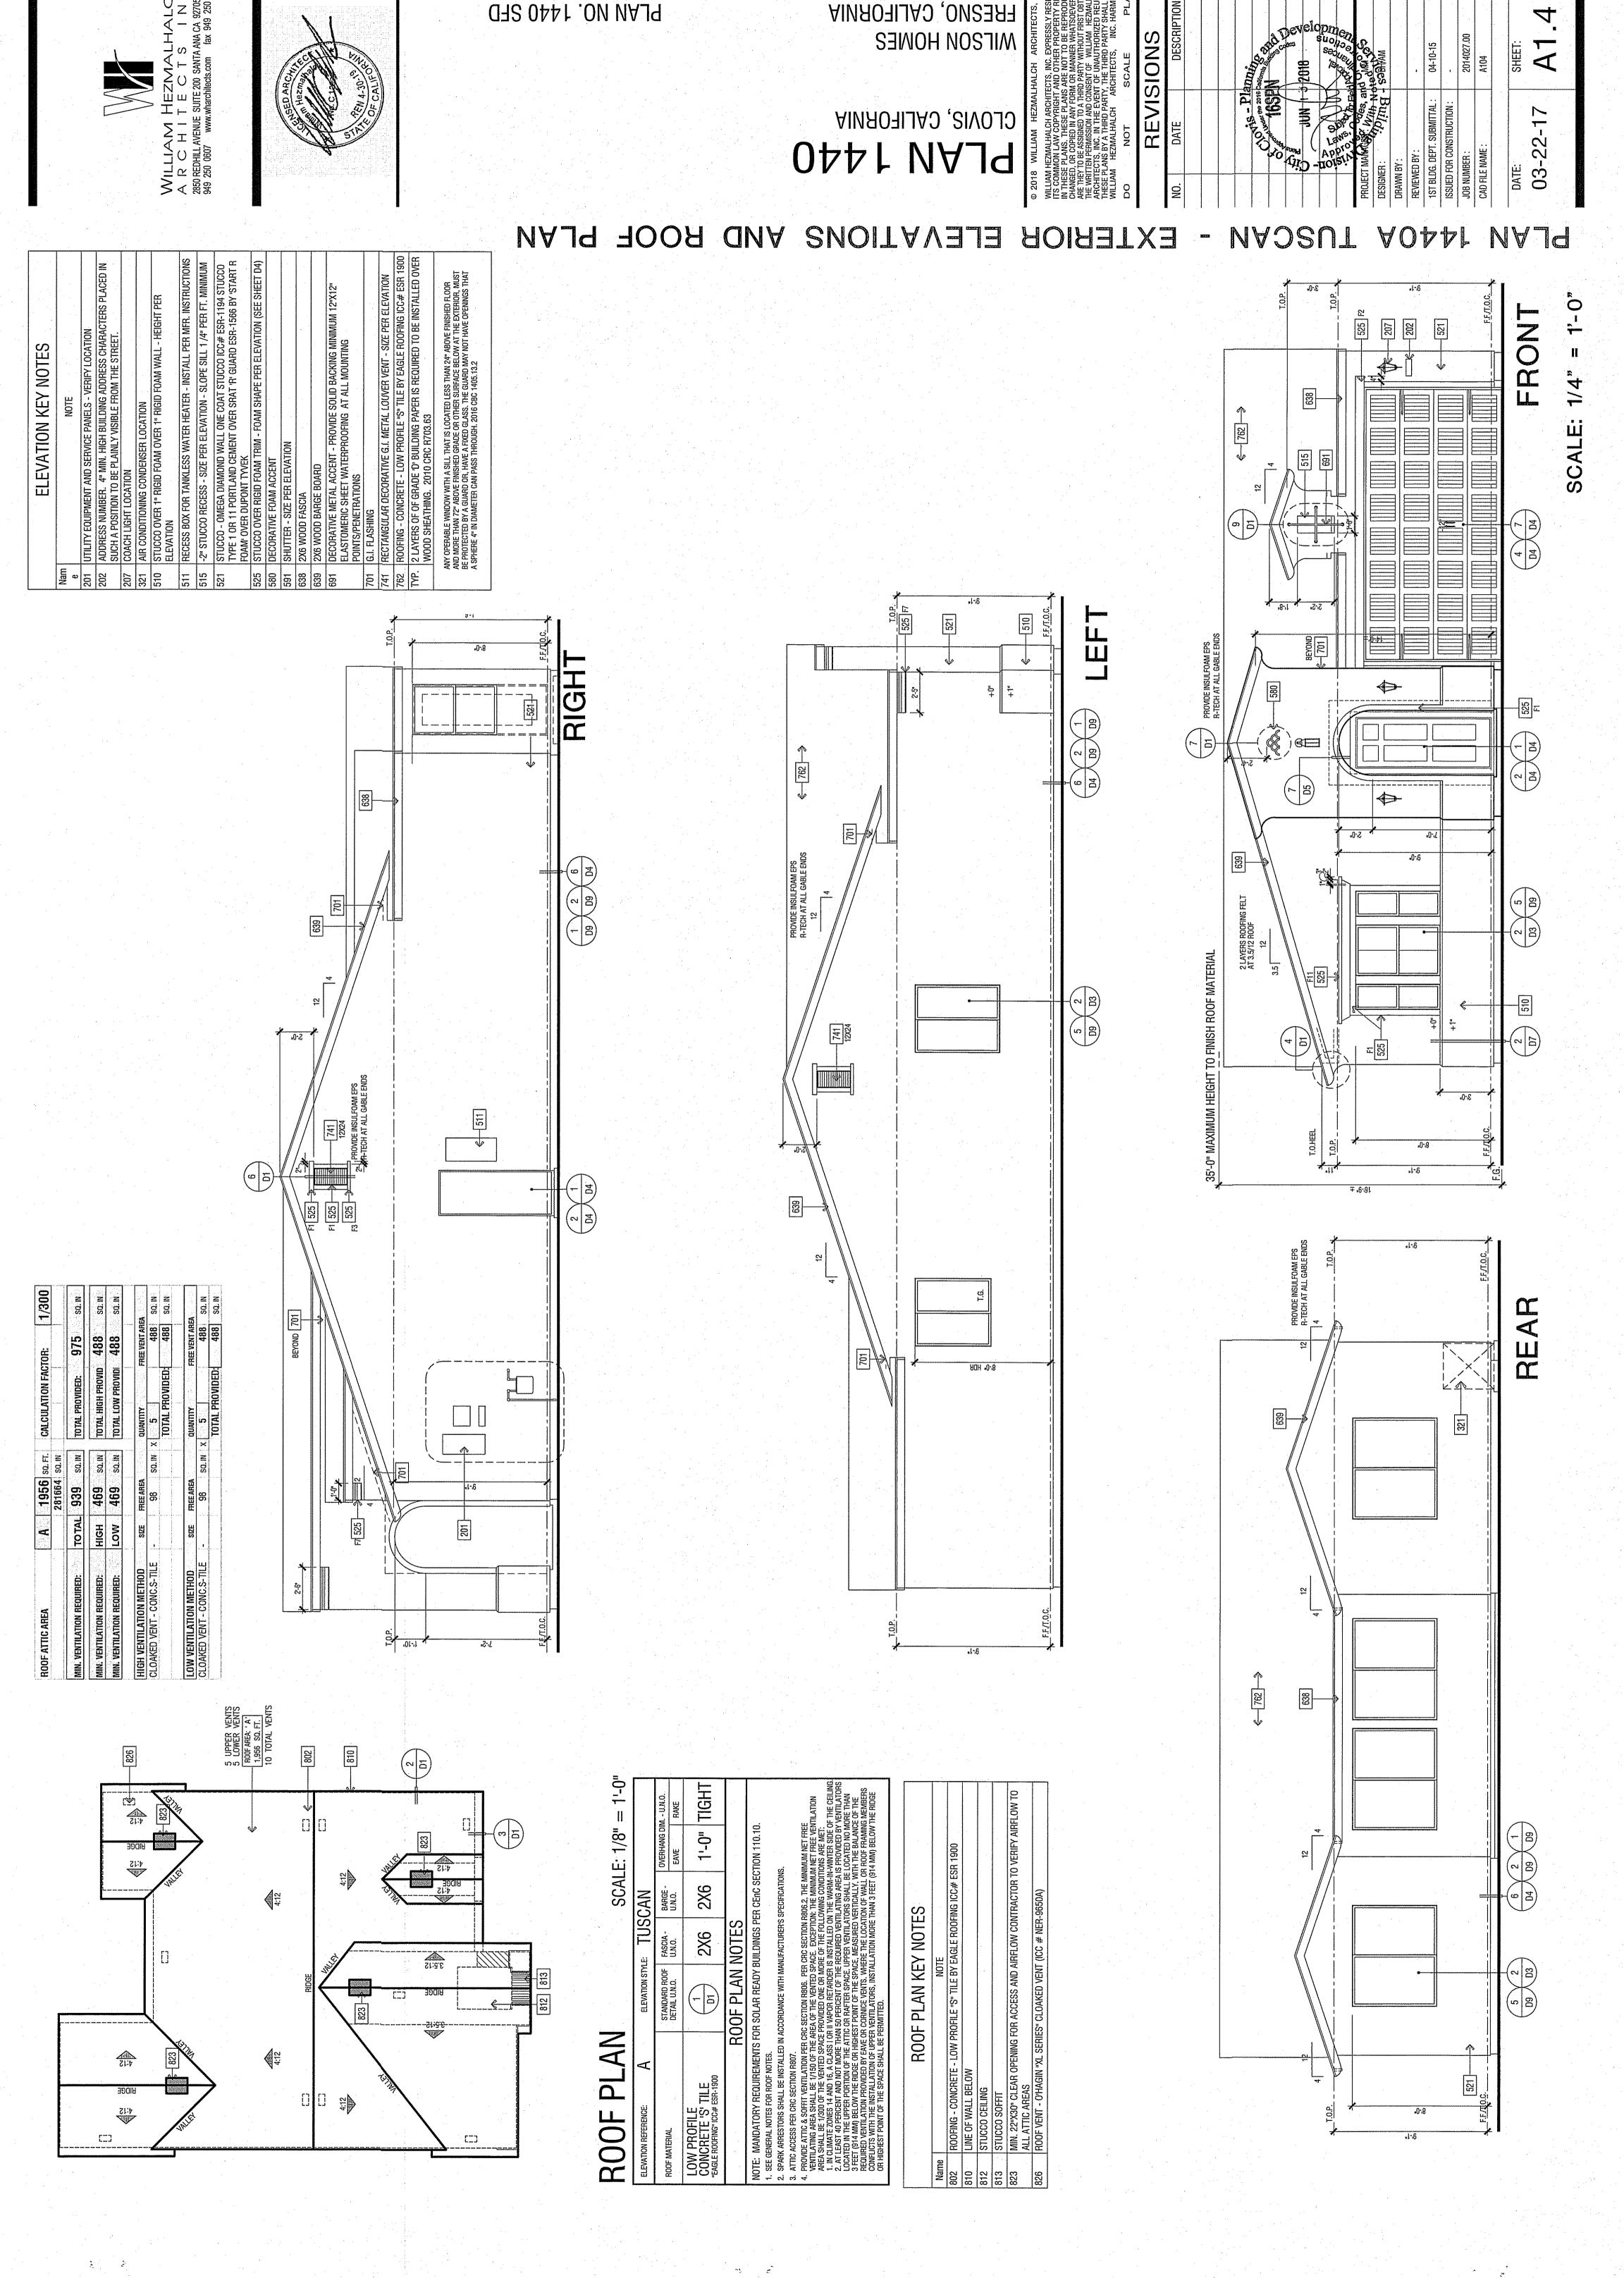

R - PREFABRICATED STALL - 36"x36"x75" MODEL# 363CTM-GELCOAT - BY AQUATIC | TO DRAIN | IMUM 24" X 3U"<br>ROPPED CEILIN | LINE OF WALL ABOVE<br>OPEN TO ABOVE | 30"x30" ATTIC ACCESS - DIMENSIONS ARE CLEAR. PER CENC 150.0(a)1, ATTIC ACCESS DOORS SHALL HAVE PERMANENTLY ATTACHED INSULATION USING ADHESIVE OR MECHANICAL FASTENERS AND THE | ATHUC AUCESS SHALL BE GASKELED TO PREVENTAIN LEAKAGE. STUCCO CEILING: HEIGHT PER PLAN STUCCO SOFFIT: HEIGHT PER PLAN | 1 1 1 | KITCHEN ISLAND - PROVIDE APPROVED UNDERGROUND CONDUIT FOR ELECTRIC SERVICE TO ISLAND PANTRY WITH WIRE SHELVING | LINEN (UPPER & LOWER) | LINEN (LOW ONLT) WIRE SHELF RASE CARINET | UPPER CABINET SHELF AND POLE | (0R) |

NAJ9 ROOJ9 - NAJSUT AOPPI NAJ9





PLAN NO. 1440 SFD

CLOVIS, CALIFORNIA WILSON HOMES FRESNO, CALIFORNIA

0441 NA19





2014027 - 06-12-2018 - 2016 CODE UPDATE







| <ol> <li>A SHEETROCK NAILING INSPECTION IN REQUIRED. 2016 CRC R109.1.4.2 &amp; 201</li> <li>GLAZING IN A HAZARDOLIS I OCATION IS REQUIRED TO REGIZED WITH SAFETY</li> </ol> |   | 14. PROVIDE A 6" SQUARE FRESH AIR INTAKE FOR THE GAS APPLIANCE FIREPLACE.  15. VEDTICAL OF EADAMER ABOVE THE CONKTOD TO COMBUSTIBLES IS 30" HAIDDON. | - 1                                   | 16. A SHEETROCK NAILING INSPECTION IS REQUIRED 2016 CRC R106.1.1 | 17. THE WALL SURFACE BEHIND CERAMIC TILE OR OTHER FINISH WALL MATERIALS | WATER SPLASH ARE CONSTRUCTED OF MATERIALS NOT ADVENSELY AFFECTED. NOTE THE USE OF FIBER CEMENT, FIBER MAT, REINFORCED CEMENT OR GLASS | BACKERS ON THE FLOOR PLAN. NOTE THAT WATER RESISTANT GYPSUM BOARI<br>PERMITTED TO BE USED IN THESE LOCA