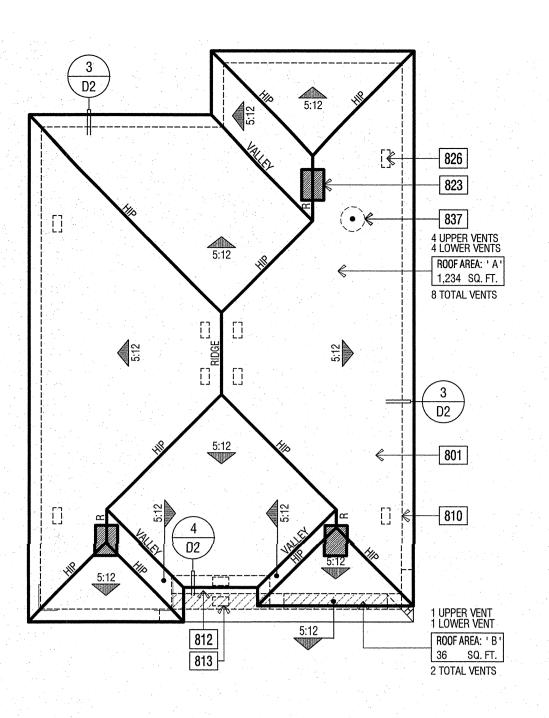

|             |            |
|         |                       |             |            |
| PROJEC  | T MANAGER :           | MM          | ~          |
| DESIGN  | ER:                   | BH/AM       | C          |
| DRAWN   | BY:                   |             |            |
| REVIEW  | ED BY :               | -           | _          |
| 1ST BLI | OG. DEPT. SUBMITTAL : | 04-10-15    |            |
| ISSUED  | FOR CONSTRUCTION:     | •           | _          |
| Job Nu  | MBER:                 | 2014027.03  | - <u>C</u> |
| CAD FIL | E NAME :              | A605        |            |
|         |                       |             |            |
| DAT     | E:                    | SHEET:      |            |

SCALE: 1/4" = 1' - 0"

1st GARAGE 2nd GARAGE **COVERED ENTRY** 45 SQ. FT.





INSTALLATION.

SCALE: 1/8" = 1'-0"

| ELEVATION REFERENCE: B ELEVATION STYLE: COTTAGE