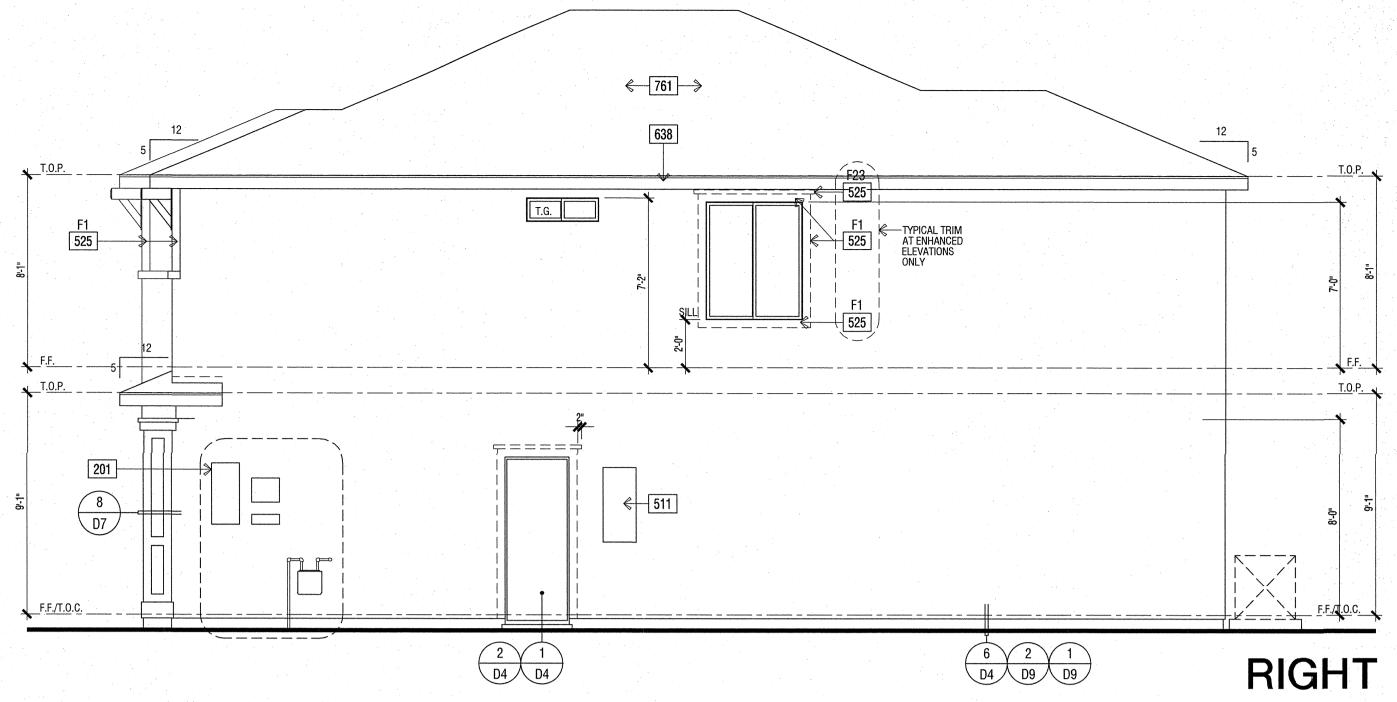

|
| 801        | ROOFING - CONCRETE - "FLAT" TILE BY EAGLE ROOFING ICC# ESR 1900                   |
| 810        | LINE OF WALL BELOW                                                                |
| 812        | STUCCO CEILING                                                                    |
| 814        | WOOD SOFFIT                                                                       |
| 823        | MIN. 22"X30" CLEAR OPENING FOR ACCESS AND AIRFLOW CONTRACTOR TO VERIFY AIRFLOW TO |
|            | ALL ATTIC AREAS                                                                   |
| 826        | ROOF VENT - O'HAGIN "XL SERIES" CLOAKED VENT (ICC # NER-9650A)                    |
| 837        | PROVIDE 1" CONDUIT FROM THE ELECTRIC PANEL TO LOCATION IN ATTIC FOR FUTURE SOLAR  |









TYP. 2 LAYERS OF OF GRADE 'D' BUILDING PAPER IS REQUIRED TO BE INSTALLED OVER

WOOD SHEATHING. 2010 CRC R703.63





ACT 5701-6143

**M** 

WILSON HOMES FRESNO, CALIFOR

© 2017 WILLIAM HEZMALHALCH ARCHITECTS, INC.
WILLIAM HEZMALHALCH ARCHITECTS, INC. EXPRESSLY RESERVES
ITS COMMON LAW COPYRIGHT AND OTHER PROPERTY RIGHTS
IN THESE PLANS. THESE PLANS ARE NOT TO BE REPRODUCED,
CHANGED, OR COPIED IN ANY FORM OR MANNER WHATSOEVER, NOR
ARE THEY TO BE ASSIGNED TO A THIRD PARTY WITHOUT FIRST OBTAINING
THE WRITTEN PERMISSION AND CONSENT OF WILLIAM HEZMALHALCH
ARCHITECTS, INC. IN THE EVENT OF UNAUTHORIZED REUSE OF
THESE PLANS BY A THIRD PARTY, THE THIRD PARTY SHALL HOLD
WILLIAM HEZMALHALCH ARCHITECTS, INC. HARMLESS.

| DO      | NOT                   | SCALE PLANS |
|---------|----------------