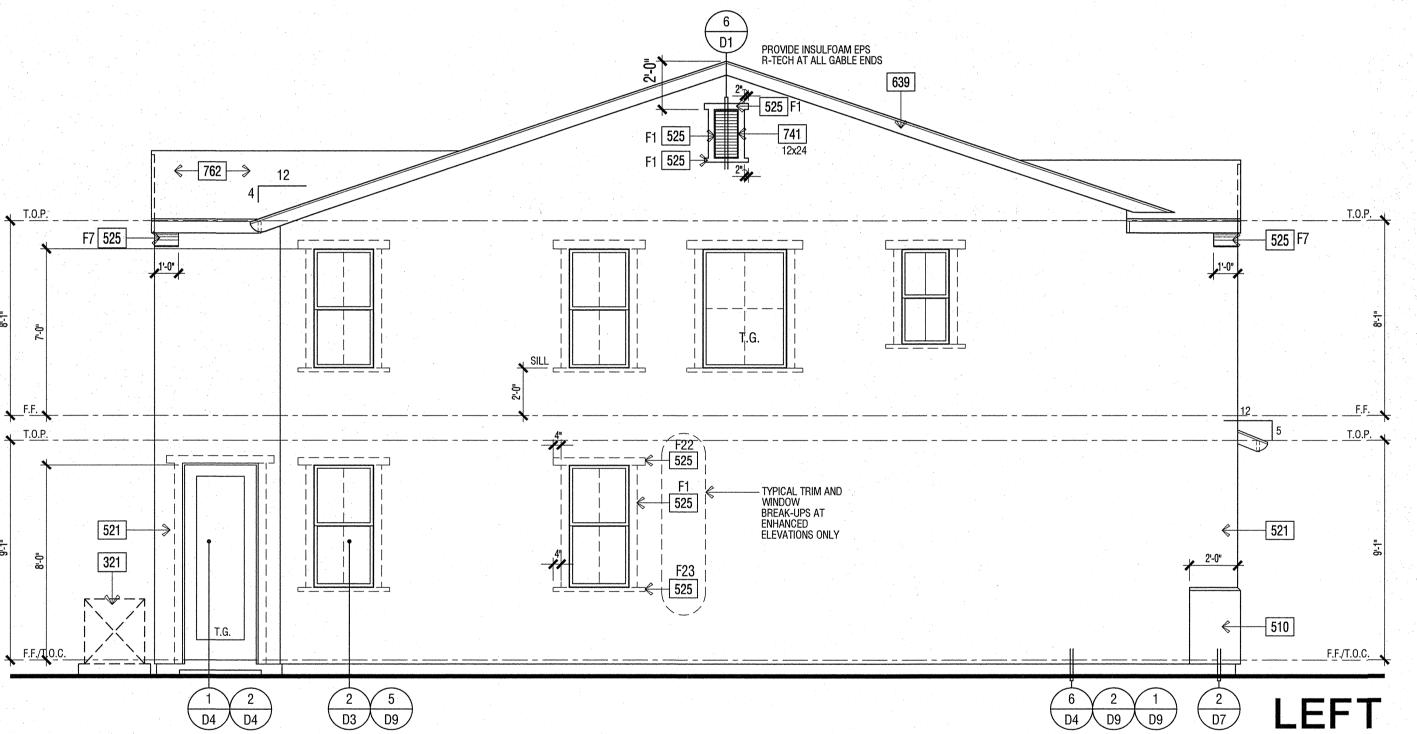

|
| 802  | ROOFING - CONCRETE - LOW PROFILE "S" TILE BY EAGLE ROOFING ICC# ESR 1900                          |
| 810  | LINE OF WALL BELOW                                                                                |
| 812  | STUCCO CEILING                                                                                    |
| 813  | STUCCO SOFFIT                                                                                     |
| 823  | MIN. 22"X30" CLEAR OPENING FOR ACCESS AND AIRFLOW CONTRACTOR TO VERIFY AIRFLOW TO ALL ATTIC AREAS |
| 826  | ROOF VENT - O'HAGIN "XL SERIES" CLOAKED VENT (ICC # NER-9650A)                                    |
| 837  | PROVIDE 1" CONDUIT FROM THE ELECTRIC PANEL TO LOCATION IN ATTIC FOR FUTURE SOLAR INSTALLATION.    |







| ROOF ATTIC AREA            | Α                       | 1234      | SQ. FT. | 000000000000000000000000000000000000000 | CALCULATION FACTOR: