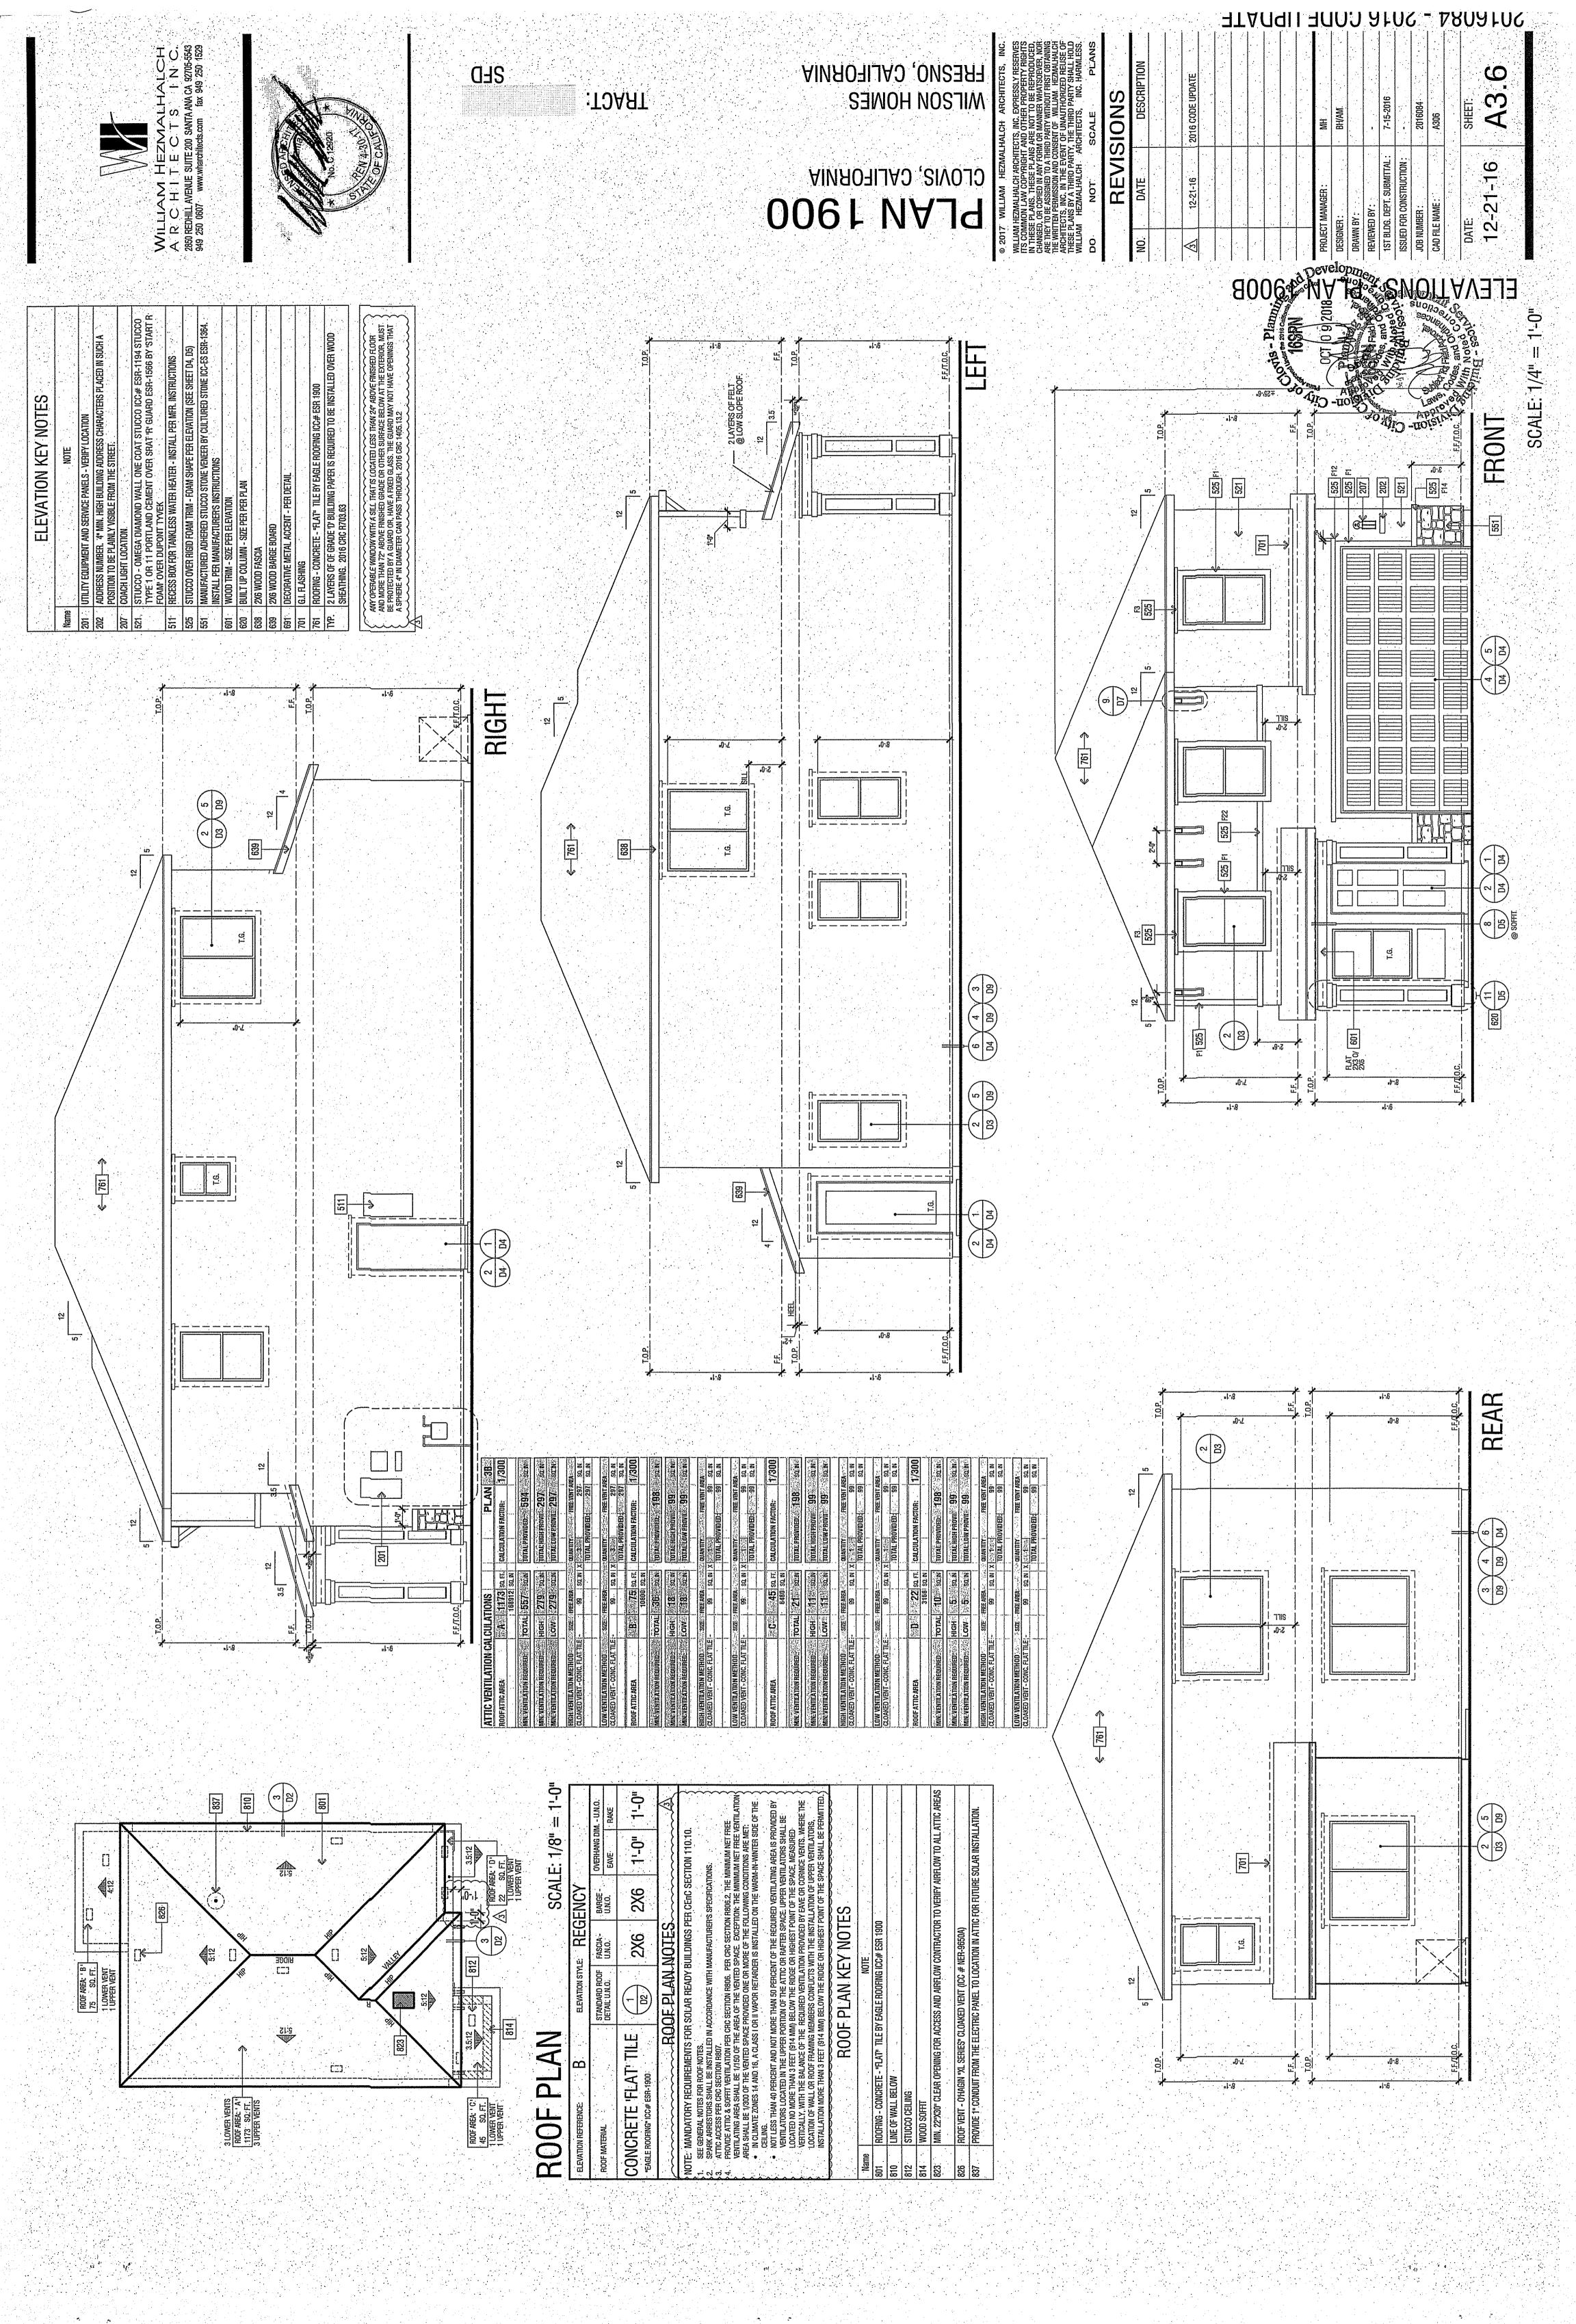

- 1. CONTACT SOLID WASTE DIVISION FOR APPOINTMENT TO ESTABLISH ACCESS AND IMPROVEMENTS REQUIRED AS CONDITIONS OF PROVIDING DISPOSAL SERVICE. 621-6888
- 2. THE SANITARY SEWER SERVICES, WATER, GAS AND ANY OTHER UNDERGROUND SERVICE CONNECTIONS SHALL BE COMPLETED IN
- ALL AREAS TO BE PAVED PRIOR TO PLACEMENT OF ASPHALT CONCRETE ON SITE. 3. CONTACT PUBLIC WORKS DEPARTMENT, TRAFFIC ENGINEERING SERVICES 621-8807, 10 WORKING DAYS PRIOR TO ANY OFF-SITE
- 4. ANY SURVEY MONUMENTS WITHIN THE AREA OF CONSTRUCTION SHALL BE PRESERVED OR RESET BY A PERSON LICENSED TO PRACTICE LAND SURVEYING IN THE STATE OF CALIFORNIA.
- 5. LIGHTING WHERE PROVIDED TO ILLUMINATE PARKING, SALES OR DISPLAY AREAS SHALL BE HOODED AND SO ARRANGED AND CONTROLLED SO AS NOT TO CAUSE A NUISANCE EITHER TO HIGHWAY TRAFFIC OR TO THE LIVING ENVIRONMENT. THE SPECIFICATIONS AND TYPES OF LIGHTING FIXTURES TO BE INSTALLED ON THE SITE SHALL BE SUBMITTED AND APPROVED BY HE PLANNING DEPARTMENT PRIOR TO ISSUANCE OF THE BUILDING PERMITS. THE AMOUNT OF LIGHT SHALL BE PROVIDED ACCORDING TO THE STANDARDS OF THE DEPARTMENT OF PUBLIC WORKS, THE PLANNING AND DEVELOPMENT DEPARTMENT AND
- 6. ALL SIGN PROPOSALS TO BE SUBMITTED TO PLANNING DEPARTMENT FOR SEPARATE SIGN REVIEW PRIOR TO INSTALLATION FOR VERIFICATION OF COMPLIANCE WITH ZONING ORDINANCES.
- 7. ALL CONSTRUCTION WORK ON THIS PROJECT IS SUBJECT TO INTERRUPTION IF THE ROAD SYSTEM BECOMES IMPASSABLE FOR FIRE APPARATUS DUE TO RAIN OR OTHER OBSTACLES. ALL REQUIRED FIRE ACCESS LANES SHALL BE PROVIDED AND MAINTAINED WITH AN APPROVED 'ALL WEATHER' SURFACE CAPABLE OF THE SUPPORTING 80,000 LB. VEHICLES (MINIMUM 4" OF BASE ROCK OVER COMPACTED OR UNDISTURBED SOIL OR PER APPROVED ENGINEERED PLANS) YEAR-ROUND AND WITH 24 FEET MINIMUM WIDTH OR OTHER APPROVED METHOD THAT WOULD PREVENT SHOULDER DEGRADATION.
- 8. REPAIR ALL DAMAGED AND/OR OFF-GRADE CONCRETE STREET IMPROVEMENTS AS DETERMINED BY THE CONSTRUCTION MANAGEMENT ENGINEER PRIOR TO OCCUPANCY.
- 9. TWO MEANS OF INGRESS/EGRESS MUST BE MAINTAINED DURING ALL PHASES OF DEVELOPMENT
- 10. ANY UTILITIES REQUIRING RELOCATION SHALL BE THE RESPONSIBILITY AND AT THE EXPENSE OF THE DEVELOPER, F. FIRE HYDRANTS WILL BE RELOCATED BY CITY FORCES, DEVELOPER IS RESPONSIBLE TO NOTIFY CITY WATER DIVISION AT 621-5300 TO ARRANGE AND COORDINATE WORK.
- 11. NO USES OF LAND, BUILDING OR STRUCTURES OTHER THAN THOSE SPECIFICALLY APPROVED PURSUANT TO THIS SITE PLAN
- 12. ALL GATES OF COMMON ACCESS DRIVES AND ALL PEDESTRIAN GATES, WHERE REQUIRED SHALL BE EQUIPPED WITH APPROVED POLICE-FIRE BYPASS LOCKS (BEST LO9CKS: PADLOCK 21B700 SERIES OR CYLINDER LOCK 1W7B2). (REQUIRED ON ALL GATES).
- 13. LANDSCAPING SHALL BE MAINTAINED IN GOOD HEALTH. TREES MAY NOT BE TRIMMED OR PRUNED TO REDUCE THE NATURAL HEIGHT OR OVERALL CROWN OF THE TREE, EXCEPT AS NECESSARY FOR THE HEALTH OF THE TREE AND PUBLIC SAFETY; OR AS MAY OTHERWISE BE APPROVED BY THE DEVELOPMENT DEPARTMENT.
- 14. LANDSCAPING MUST BE IN PLACE BEFORE ISSUANCE OF THE CERTIFICATE OF THE OCCUPANCY. A HOLD ON OCCUPANCY SHALL BE PLACED ON THE PROPOSED DEVELOPMENT UNTIL SUCH TIME THAT LANDSCAPING HAS BEEN APPROVED AND VERIFIED FOR PROPER INSTALLATION BY THE PLANNING DIVISION.
- 15. SIGNS, OTHER THAN DIRECTIONAL SIGNS, ARE NOT APPROVED FOR INSTALLATION AS PART OF THIS SPECIAL PERMIT. SUBMIT FOR A SEPARATE MASTER SIGN PROGRAM OR SIGN REVIEW APPLICATION. APPLICATIONS AND REQUIREMENTS FOR SUBMITTAL ARE
- AVAILABLE AT THE PLANNING DIVISION'S PUBLIC FRONT COUNTER. 16. SURFACE DRAINAGE OVER DRIVEWAY APPROACHES AND SIDEWALK IS NOT PERMITTED WHEN THE AREA TO BE DRAINED EXCEEDS
- \$\frac{1}{4}\$ ACRES SHOW METHOD OF CONVEYING ON-SITE STORM WATER TO STREET. DETAIL CATCH BASINS AND PIPE OR CHANNEL SIZES TO BE USED. PER PUBLIC WORKS STDS. P-22 AND P-23.
- 17. A BACKFLOW PREVENTION DEVICE IS REQUIRED, CONTACT WATER DIVISION AT 621-5300 FOR REQUIREMENTS: DEVICES MUST BE INSTALLED ON-SITE IN A LOCATION APPROVED BY THE CROSS CONNECTION CONTROL OFFICER: A PLUMBING PERMIT IS REQUIRED TO INSTALL DEVICE: BACKELOW PREVENTION DEVICES REQUIRED SHALL BE INSTALLED AT CONSUMER'S EXPENSE BY A QUALIFIED JOURNEYMAN PLUMBER CERTIFIED AS COMPETENT FOR SUCH PURPOSES BY THE WATER SYSTEMS MANAGER: BACKFLOW DEVICES MUST BE TESTED AND ACCEPTED BY THE WATER DIVISION PRIOR TO GRANTING BUILDING FINAL: DEVELOPER IS RESPONSIBLE TO CONTACT THE WATER DIVISION A MINIMUM OF 5 DAYS PRIOR TO REQUEST FOR FINAL BUILDING INSPECTION.
- 18. TWO WORKING DAYS BEFORE COMMENCING EXCAVATION OPERATIONS WITHIN THE STREET RIGHT-OF-WAY AND/OR UTILITY EASEMENTS, ALL EXISTING UNDERGROUND FACILITIES SHALL HAVE BEEN LOCATED BY UNDERGROUND SERVICES ALERT (USA),
- 19. AS REQUIRED BY THE CALIFORNIA ADMINISTRATION CODE (TITLE 24), AN UNOBSTRUCTED 4-FOOT MINIMUM PATH OF TRAVEL
- ALONG THE PUBLIC SIDEWALK WITHIN THE LIMITS OF THE PROPERTY IS PROVIDED. 20. RAMP AND SIDE SLOPES SHALL BE ROUGH BROOM FINISH PARALLEL TO GROOVING.
- 21. EACH CURB RAMP IN PUBLIC STREETS SHALL HAVE A DETECTABLE WARNING DEVICE AS PER PW STD. DWG. P-32.
- 22. IF ARCHAEOLOGICAL AND/OR ANIMAL FOSSIL MATERIAL IS ENCOUNTERED DURING PROJECT SURVEYING, GRADING, EXCAVATING, OR CONSTRUCTION, WORKS HALL STOP IMMEDIATELY.
- 23. UNDERGROUND ALL EXISTING OFFSITE OVERHEAD UTILITIES WITHIN THE LIMITS OF THIS SITE/MAP AS PER FMC SECTION 12-1011 AND RES. NO. 78-522/88-229.
- 24. APPROVAL OF THIS SPECIAL PERMIT MAY BECOME NULL AND VOID IN THE EVENT THAT DEVELOPMENT IS NOT COMPLETED IN ACCORDANCE WITH ALL THE CONDITIONS AND REQUIREMENTS IMPOSED ON THIS SPECIAL PERMIT, THE ZONING ORDINANCE, AND ALL PUBLIC WORKS STANDARDS AND SPECIFICATIONS. THE PLANNING AND DEVELOPMENT SHALL NOT ASSUME RESPONSIBILITY FOR ANY DELETIONS OR OMISSIONS RESULTING FROM THE SPECIAL PERMIT REVIEW PROCESS OR FOR ADDITIONS OR ALTERATIONS TO CONSTRUCTION PLAN NOT SPECIFICALLY SUBMITTED AND REVIEWED AND APPROVED PURSUANT TO HIS SPECIAL PERMIT OR SUBSEQUENT AMENDMENTS OR REVISIONS.
- 25. NO STRUCTURES OF ANY KIND (INCLUDING SIGNS, TRASH AND RECYCLING, ETC.) MAY BE INSTALLED OR MAINTAINED WITHIN THE LANDSCAPES AREAS, NO EXPOSED UTILITY BOXES, TRANSFORMERS, METERS, PIPING (EXCEPTING THE BACKFLOW PREVENTION DEVICE). ETC.. ARE ALLOWED TO BE LOCATED IN THE BUILDINGS. ALL TRANSFORMERS, ETC., SHALL BE SHOWN ON THE SITE PLAN. THE BACKFLOW DEVICE SHALL BE SCREENED BY LANDSCAPING OR SUCH OTHER MEANS AS MAY BE APPROVED.
- 26. ALL FUTURE PROPOSED FENCES, HEDGES AND WALLS, ETC. SHALL BE REVIEWD AND APPROVED BY THE CITY OF FRESNO, PLANNING AND DEVELOPMENT DEPARTMENT PRIOR TO INSTALLATION.
- 27. IF ANIMAL FOSSILS ARE UNCOVERED, THE MUSEUM OF PALEONTOLOGY, UC.C BERKELEY SHALL BE CONTACTED TO OBTAIN A REFERRAL LIST OF RECOGNIZED PALEONTOLOGISTS. A PALEONTOLOGIST SHALL CONDUCT AND ASSESSMENT AND, IF THE
- 28. INSTALL STREET LIGHTS ON ALL FRONTAGES TO CITY STANDARDS AS DETERMINED BY THE CITY TRAFFIC ENGINEER, STREET LIGHTING PLANS ARE REQUIRED AND MUST BE APPROVED BY THE PUBLIC WORKS DEPARTMENT/TRAFFIC ENGINEERING PRIOR TO COMMENCEMENT OF THE WORK.
- 29. IF THERE ARE SUSPECTED HUMAN REMAINS, THE FRESNO COUNTY CORONER SHALL BE IMMEDIATELY CONTACTED. IF THE REMAINS OR OTHER NATIVE AMERICAN HERITAGE COMMISSION (PHONE: 916-633-4082) SHALL BE IMMEDIATELY CONTACTED. AND THE CALIFORNIA ARCHAEOLOGICAL INVENTORY/ SOUTHERN SAN JOAQUIN VALLEY INFORMATION CENTER (PHONE: 805-644-2289) SHALL BE CONTACTED TO OBTAIN A REFERRAL LIST OF RECOGNIZED ARCHAEOLOGISTS. AN ARCHAEOLOGICAL ASSESSMENT SHALL BE CONDUCTED FOR THE PROJECT, THE SITE SHALL BE FORMALLY RECORDED, AND RECOMMENDATIONS MADE THE CITY AS TO ANY FURTHER SITE INVESTIGATION OR SITE AVOIDANCE/RESERVATION. CONSTRUCT CONCRETE DRIVEWAY
- APPROACH TO PUBLIC WORKS STANDARD(S) P-1 AND P-6. (LOTS:19-32). 30. CONSTRUCT CONCRETE CURB RAMP TO PUBLIC WORKS STANDARD(S) P-28 AND P-29.
- 31. PRIOR TO GRANTING OF FINAL OCCUPANCY, A WRITTEN CERTIFICATION, SIGNED BY A LANDSCAPE PROFESSIONAL APPROVED BY THE PLANNING AND DEVELOPMENT DEPARTMENT DIRECTOR, SHALL BE SUBMITTED STATING THAT THE REQUIRED LANDSCAPING AND IRRIGATION SYSTEM HAVE BEEN INSTALLED IN ACCORDANCE WITH THE LANDSCAPING AND IRRIGATION PLANS APPROVED BY
- 32. WALKWAYS CONNECTING ACCESSIBLE ENTRANCES AND OTHER FEATURES CANNOT SLOPE MORE THAN 5% IN THE DIRECTION OF TRAVEL NOR HAVE A CROSS SLOPE EXCEEDING 2%.
- 33. TRUNCATED DOMES TO BE PLACED ON THE FULL WIDTH AND LENGTH OF ALL ON-SITE CURB RAMPS.
- 34. A HOLD ON OCCUPANCY SHALL BE PLACED ONT HE PROPOSED DEVELOPMENT UNTIL SUCH TIME THAT LANDSCAPING HAS BEEN APPROVED AND VERIFIED FOR PROPER INSTALLATION BY THE PLANNING DIVISION.
- 35. CONSTRUCT STREET TYPE APPROACH PER PUBLIC WORKS STANDARDS P-76/P-77.
- 36. SIGNING AND STRIPING PLANS SHALL BE DONE AND PAID FOR BY THE DEVELOPER, SAID PLANS SHALL BE PER THE CURRENT CALTRANS STANDARDS AND SHALL BE SUBMITTED AS PART OF THE STREET PLANS FOR THIS ENTITLEMENT TO PUBLIC WORKS

#### FIRE DEPARTMENT NOTES

- 1. PROVIDE APPROVED POLICE/FIRE BYPASS LOCK ("BEST" PADLOCK MODEL 21B700 SERIES OR ELECTRIC CYLINDER SWITCH MODEL 1W7B2) ON ALL DRIVE ACCESS GATES INCLUDING PROPOSED EVA IF IT'S ELECTRIFIED. ALL ELECTRIFIED GATES SHALL BE EQUIPPED WITH BOTH THE BEST ELECTRIC CYLINDER LOCK 1W7B2 AND "CLICK TO ENTER" SYSTEM. GATES/FENCES SHALL NOT OBSTRUCT MINIMUM WIDTH FOR FIRE LANES.
- 2. THE ENTRANCE TO ALL EMERGENCY ACCESSES SHALL BE POSTED WITH PERMANENT SIGNS: "FIRE ACCESS (6" LETTERS) VEHICLES REMOVED AT OWNER'S EXPENSE (2" LETTERS) FRESNO POLICE DEPARTMENT 621-2300 (1" LETTERS."
- 3. THE SAME SIGNAGE AS STATED ABOVE SHALL BE POSTED AT THE MAIN ENTRANCE INTO THE TRACT.
- 4. EMERGENCY ACCESSES ARE REQUIRED TO BE DEDICATED FIRE PROTECTION EASEMENTS.
- 5. ACCESS SURFACE SHALL NOT EXCEED A 10% OR GREATER GRADE OR CONTAIN ANY IRREGULARITY CREATING AN ANGLE OF APPROACH OR DEPARTURE IN EXCESS OF 10% EXCEPT AS APPROVED BY THE FIRE CHIEF.
- 6. GATES, POSTS, OR OTHER BARRIERS SUITABLE TO THE FIRE DEPARTMENT ARE REQUIRED TO BE INSTALLED AT THE ENTRANCE TO AN EMERGENCY ACCESS ONLY ROADWAY.