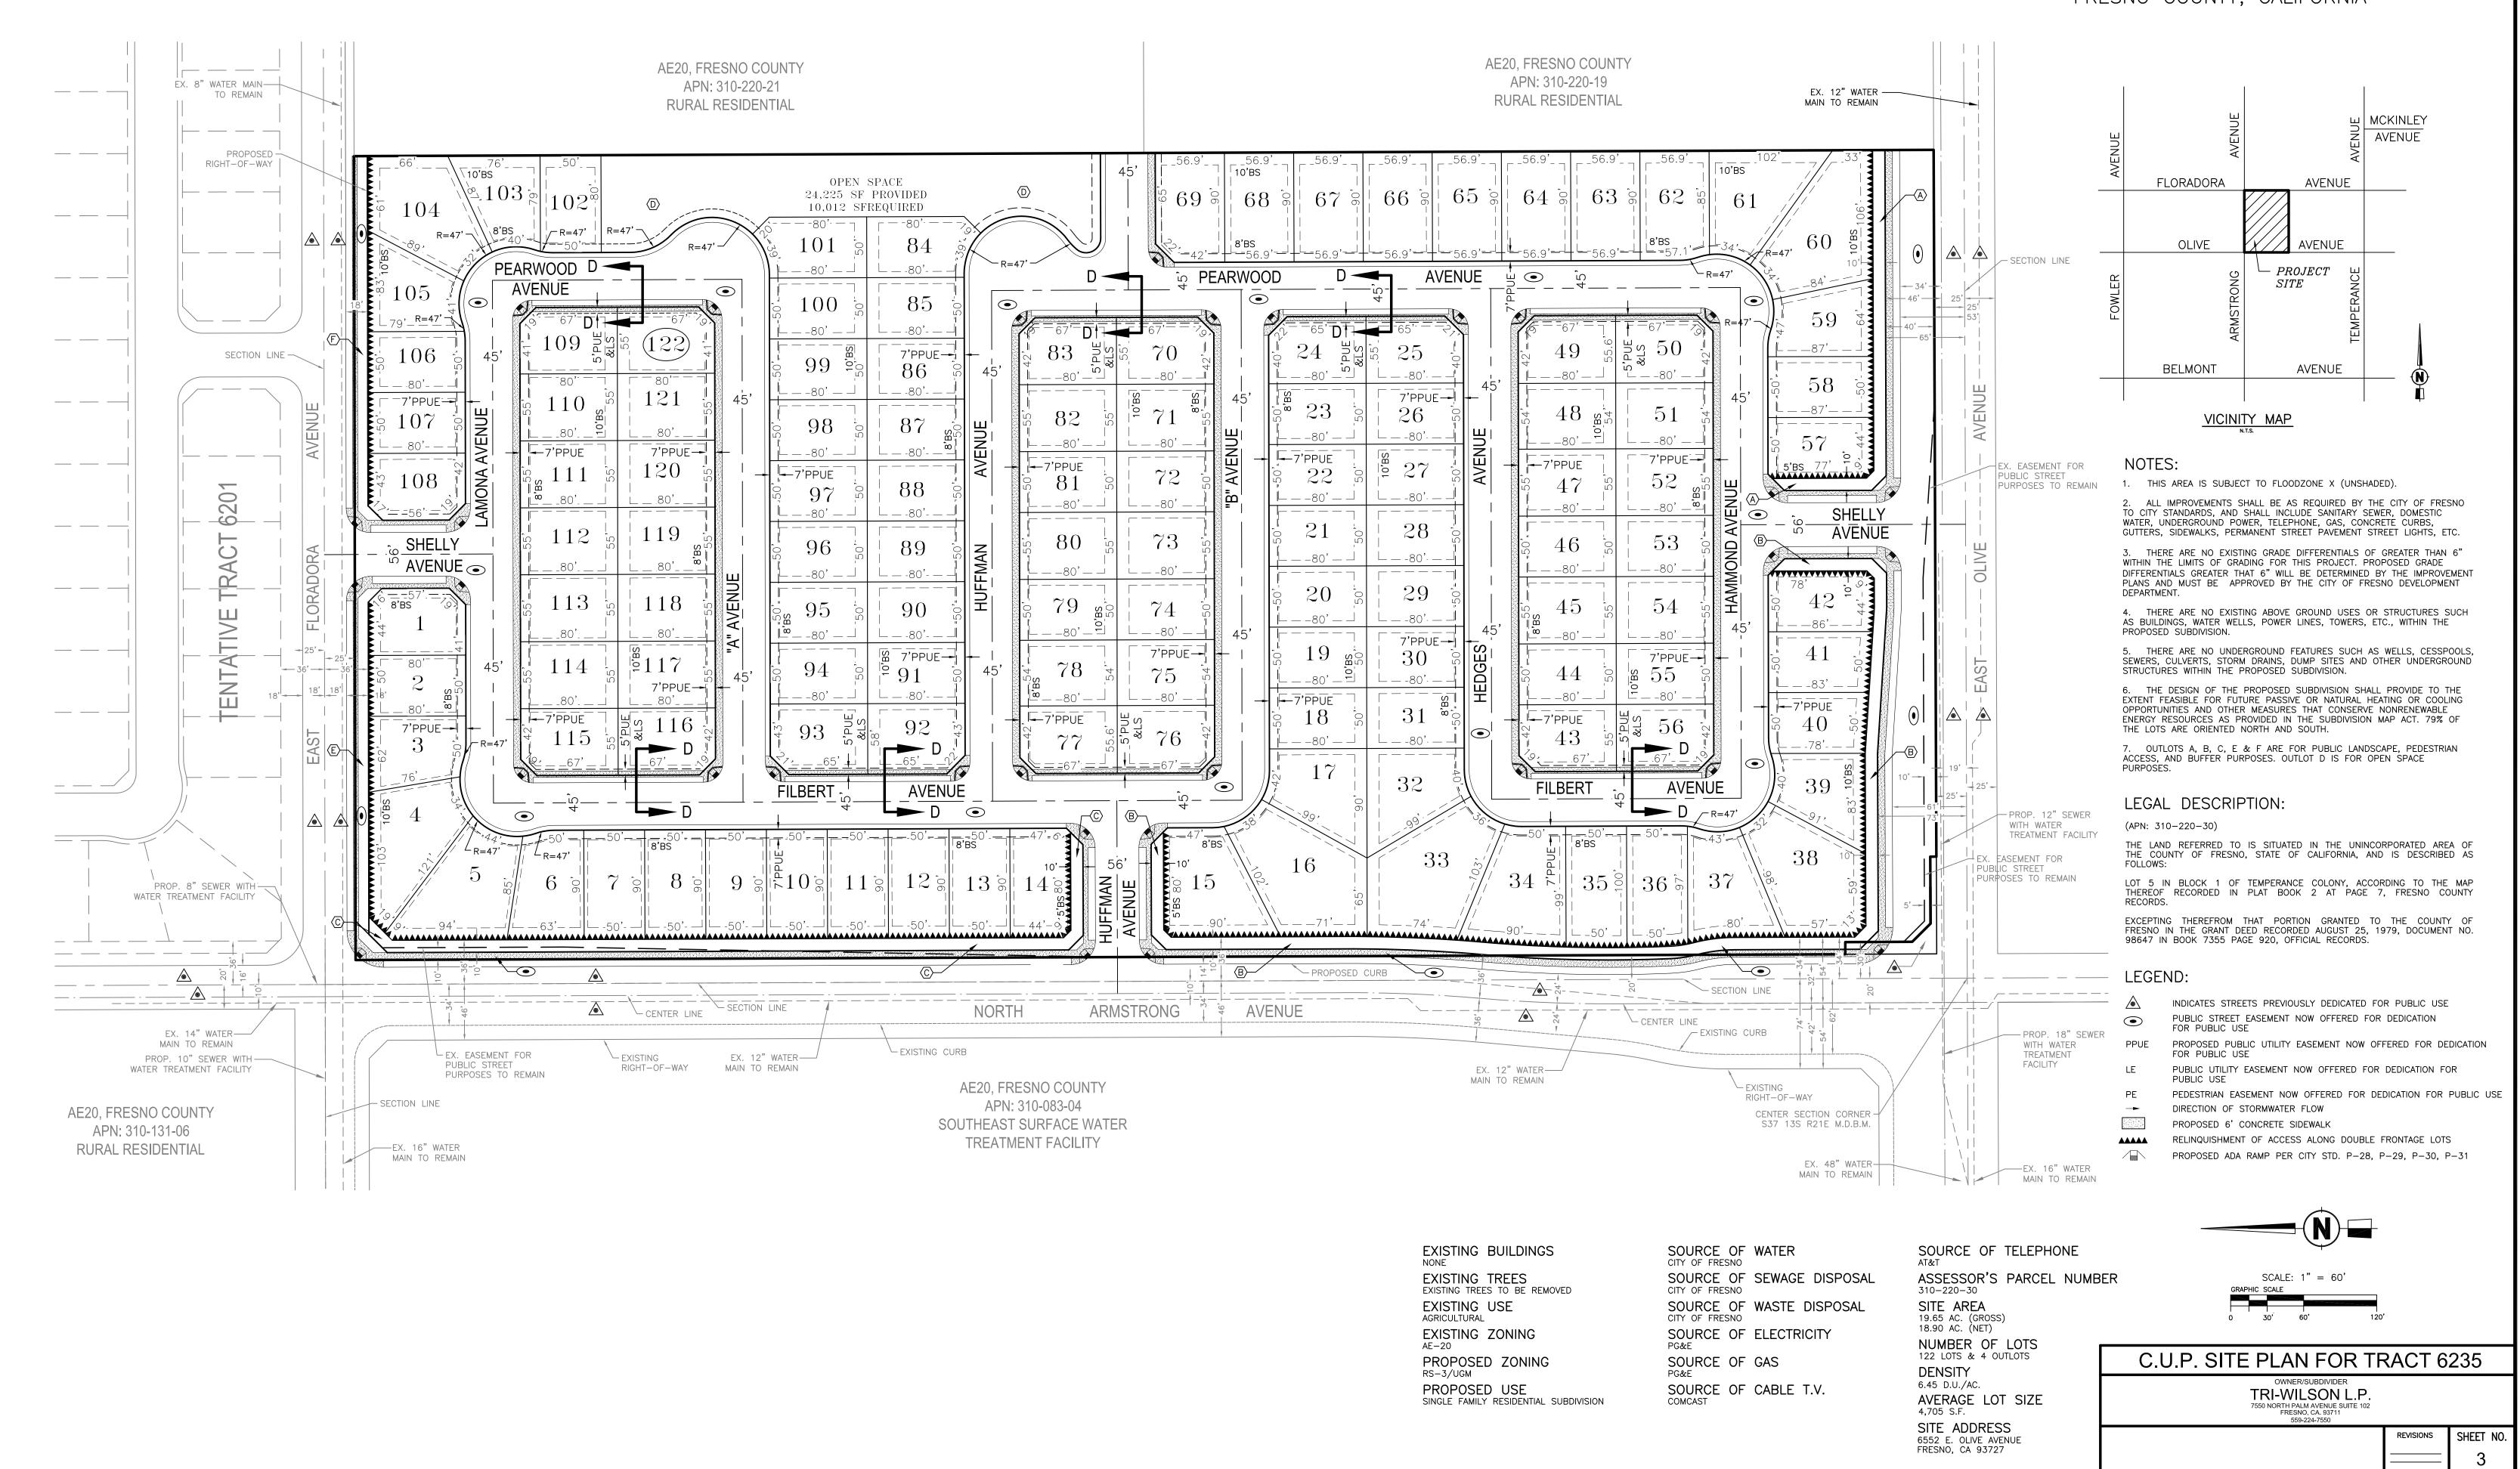

## TRACT NO. 6235

IN THE CITY OF FRESNO FRESNO COUNTY, CALIFORNIA

DATE: 11-1-19

SCALE: 1"= 60'

DRAWN BY: KPA