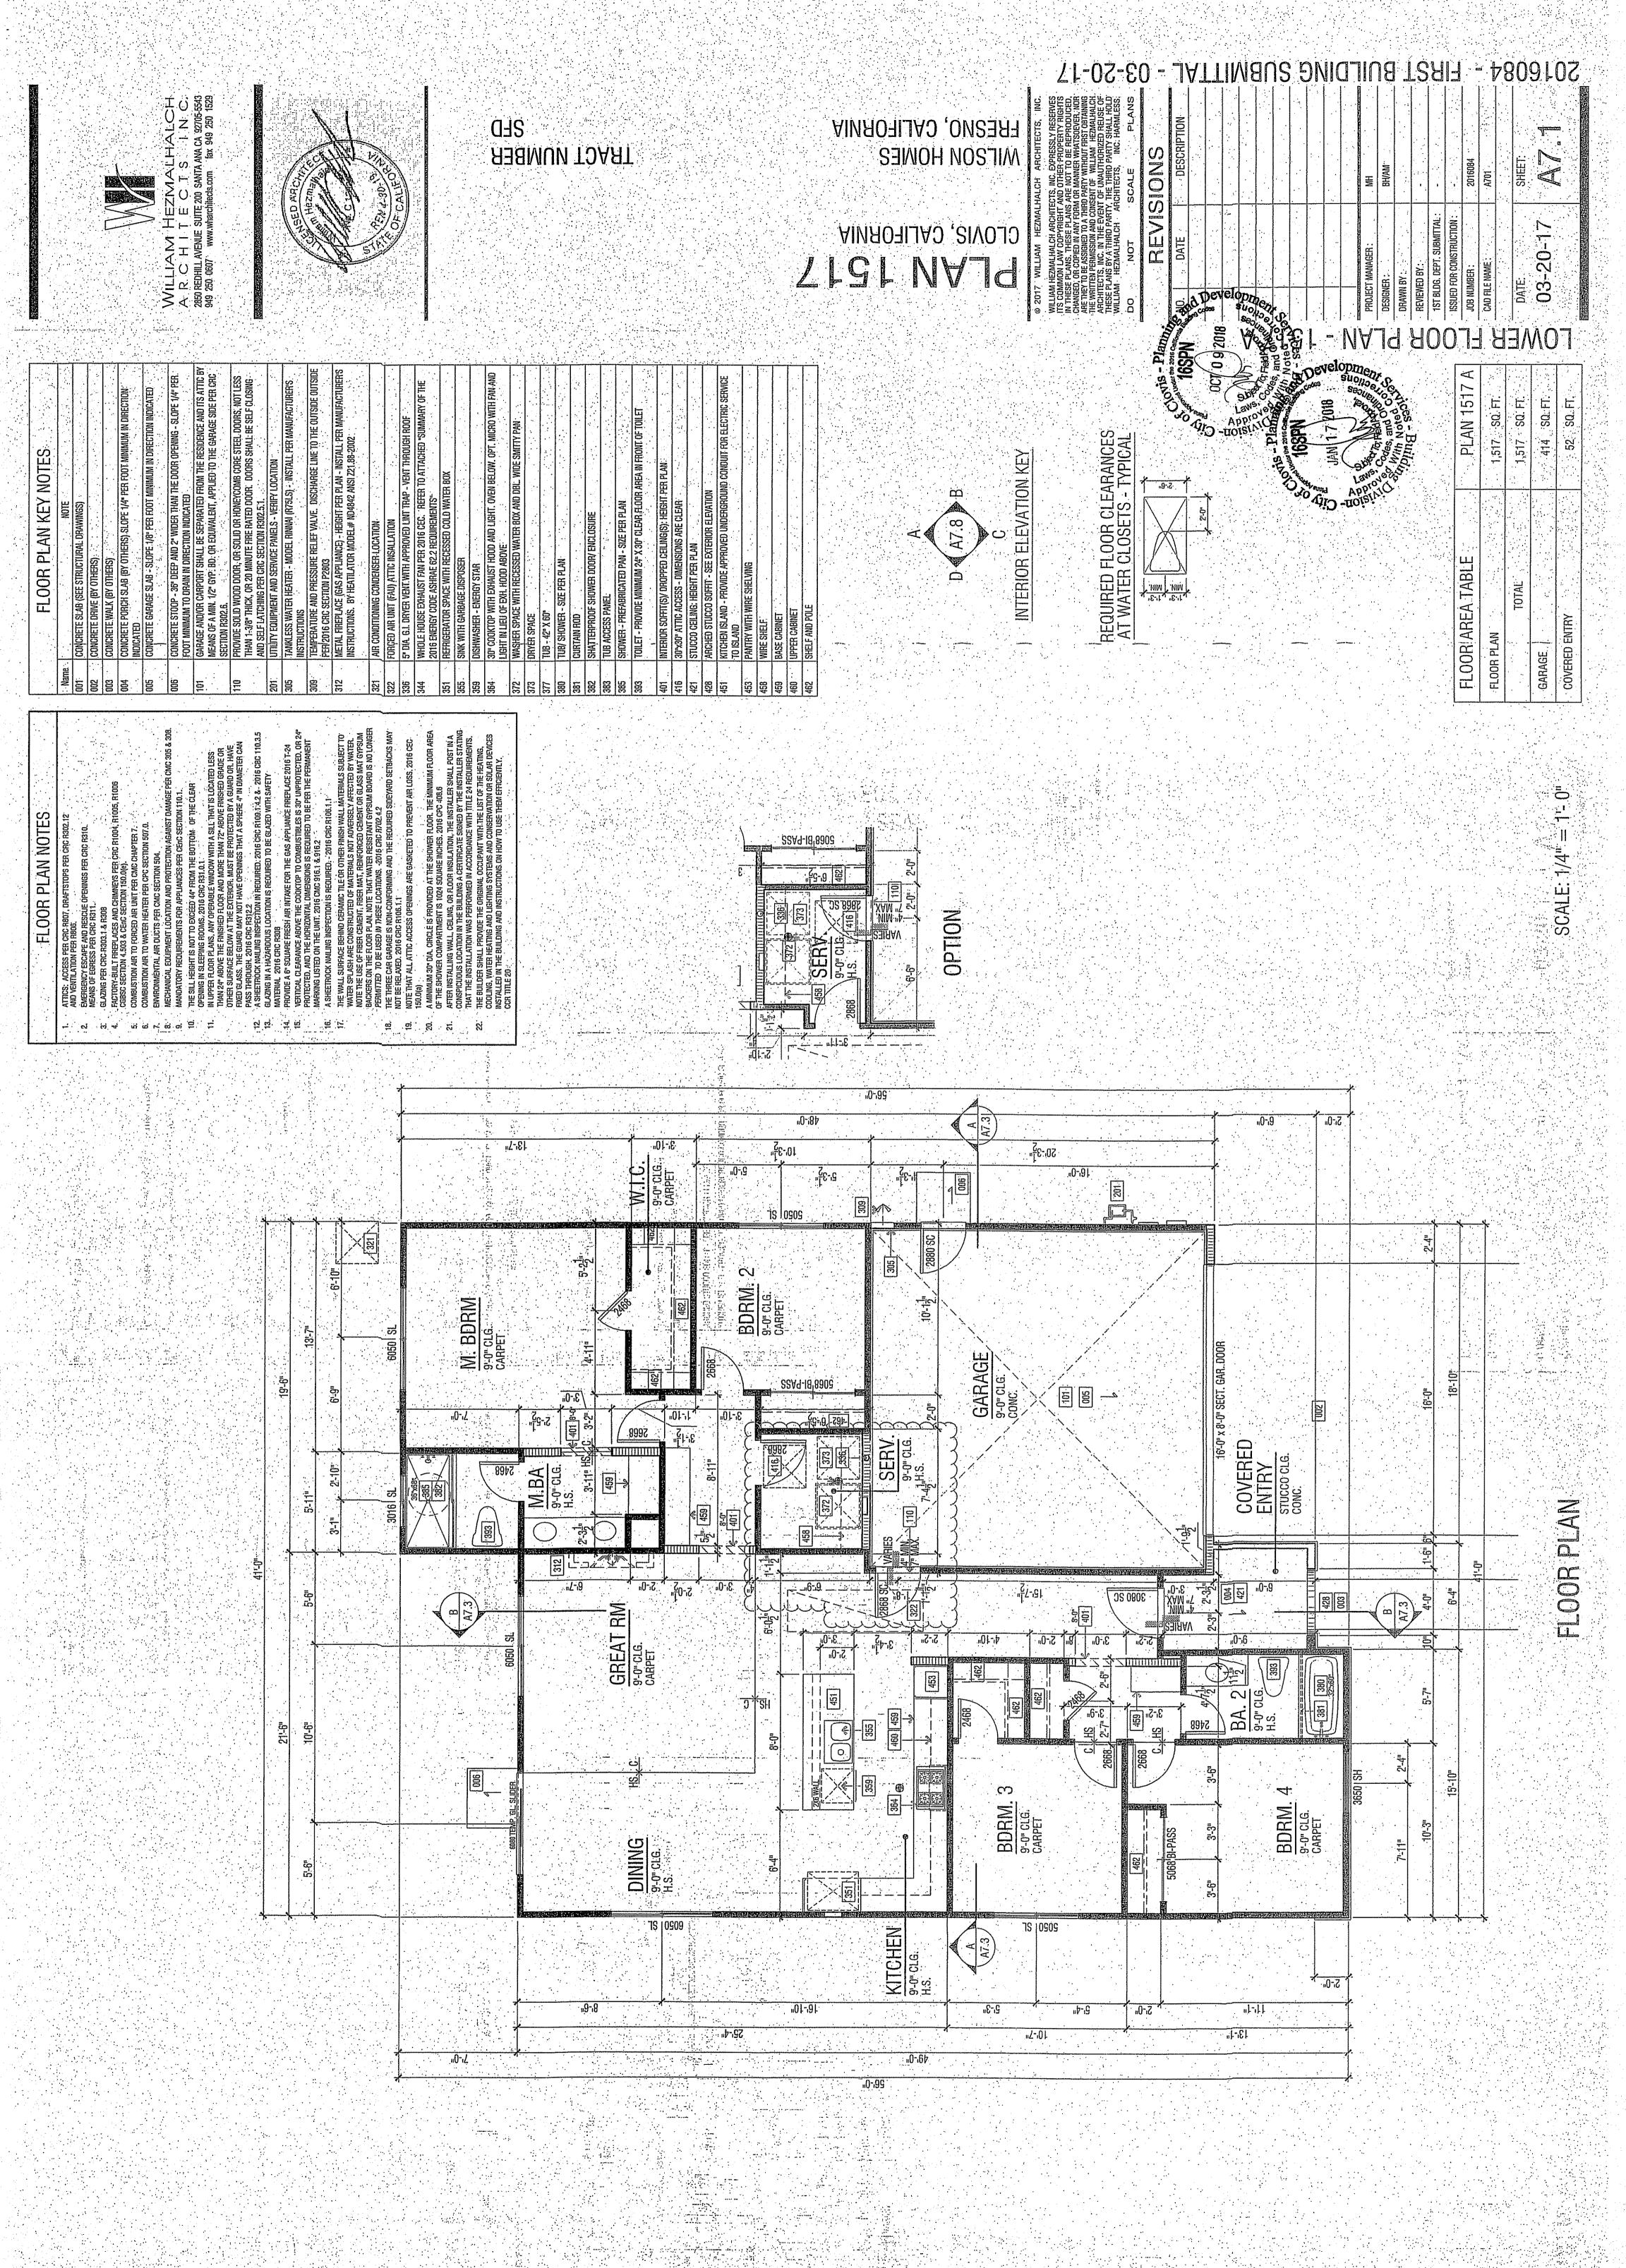

| Vii. | A1 - 110           | Ser | 10 00 00 00 00 00 00 00 00 00 00 00 00 0 | PROJECT MANAGER $p_{ing}^{\prime\prime\prime}$ | DESIGNER: | DRAWN BY: | REVIEWED BY : | 1ST BLDG. DEPT. SUBMITTAL: | ISSUED FOR CONSTRUCTION: | JOB NUMBER: | CAD FILE NAME: |    | DATE:  | 03-22-17 |                                         |



2014027 - 06-12-2018 - 2016 CODE UPDATE



FRESNO, CALIFORNIA

**MITRON HOMES** 

PLAN NO. 1440 SFD

2014027 - 06-12-2018 - 2016 CODE UPDATE

A1







FRESNO, CALIFORNIA

**MITRON HOMES** 

**SFD** 

TRACT NUMBER

2016084 - FIRST BUILDING SUBMITTAL - 03-20-17

5







2014027.02 - 03-22-2017 - 2016 CODE UPDATE

















2016084 - 2016 CODE LIPDATE











|   | ELEVATION REFERENCE:                                                                 | ELEVATION STY       | E: TUS        | CAN             |               |            |  |  |  |
|---|--------------------------------------------------------------------------------------|---------------------|---------------|-----------------|---------------|------------|--|--|--|
|   | ROOF MATERIAL                                                                        | STANDARD ROOF       | FASCIA -      | BARGE -         | OVERHANG DI   | M U.N.O.   |  |  |  |
|   |