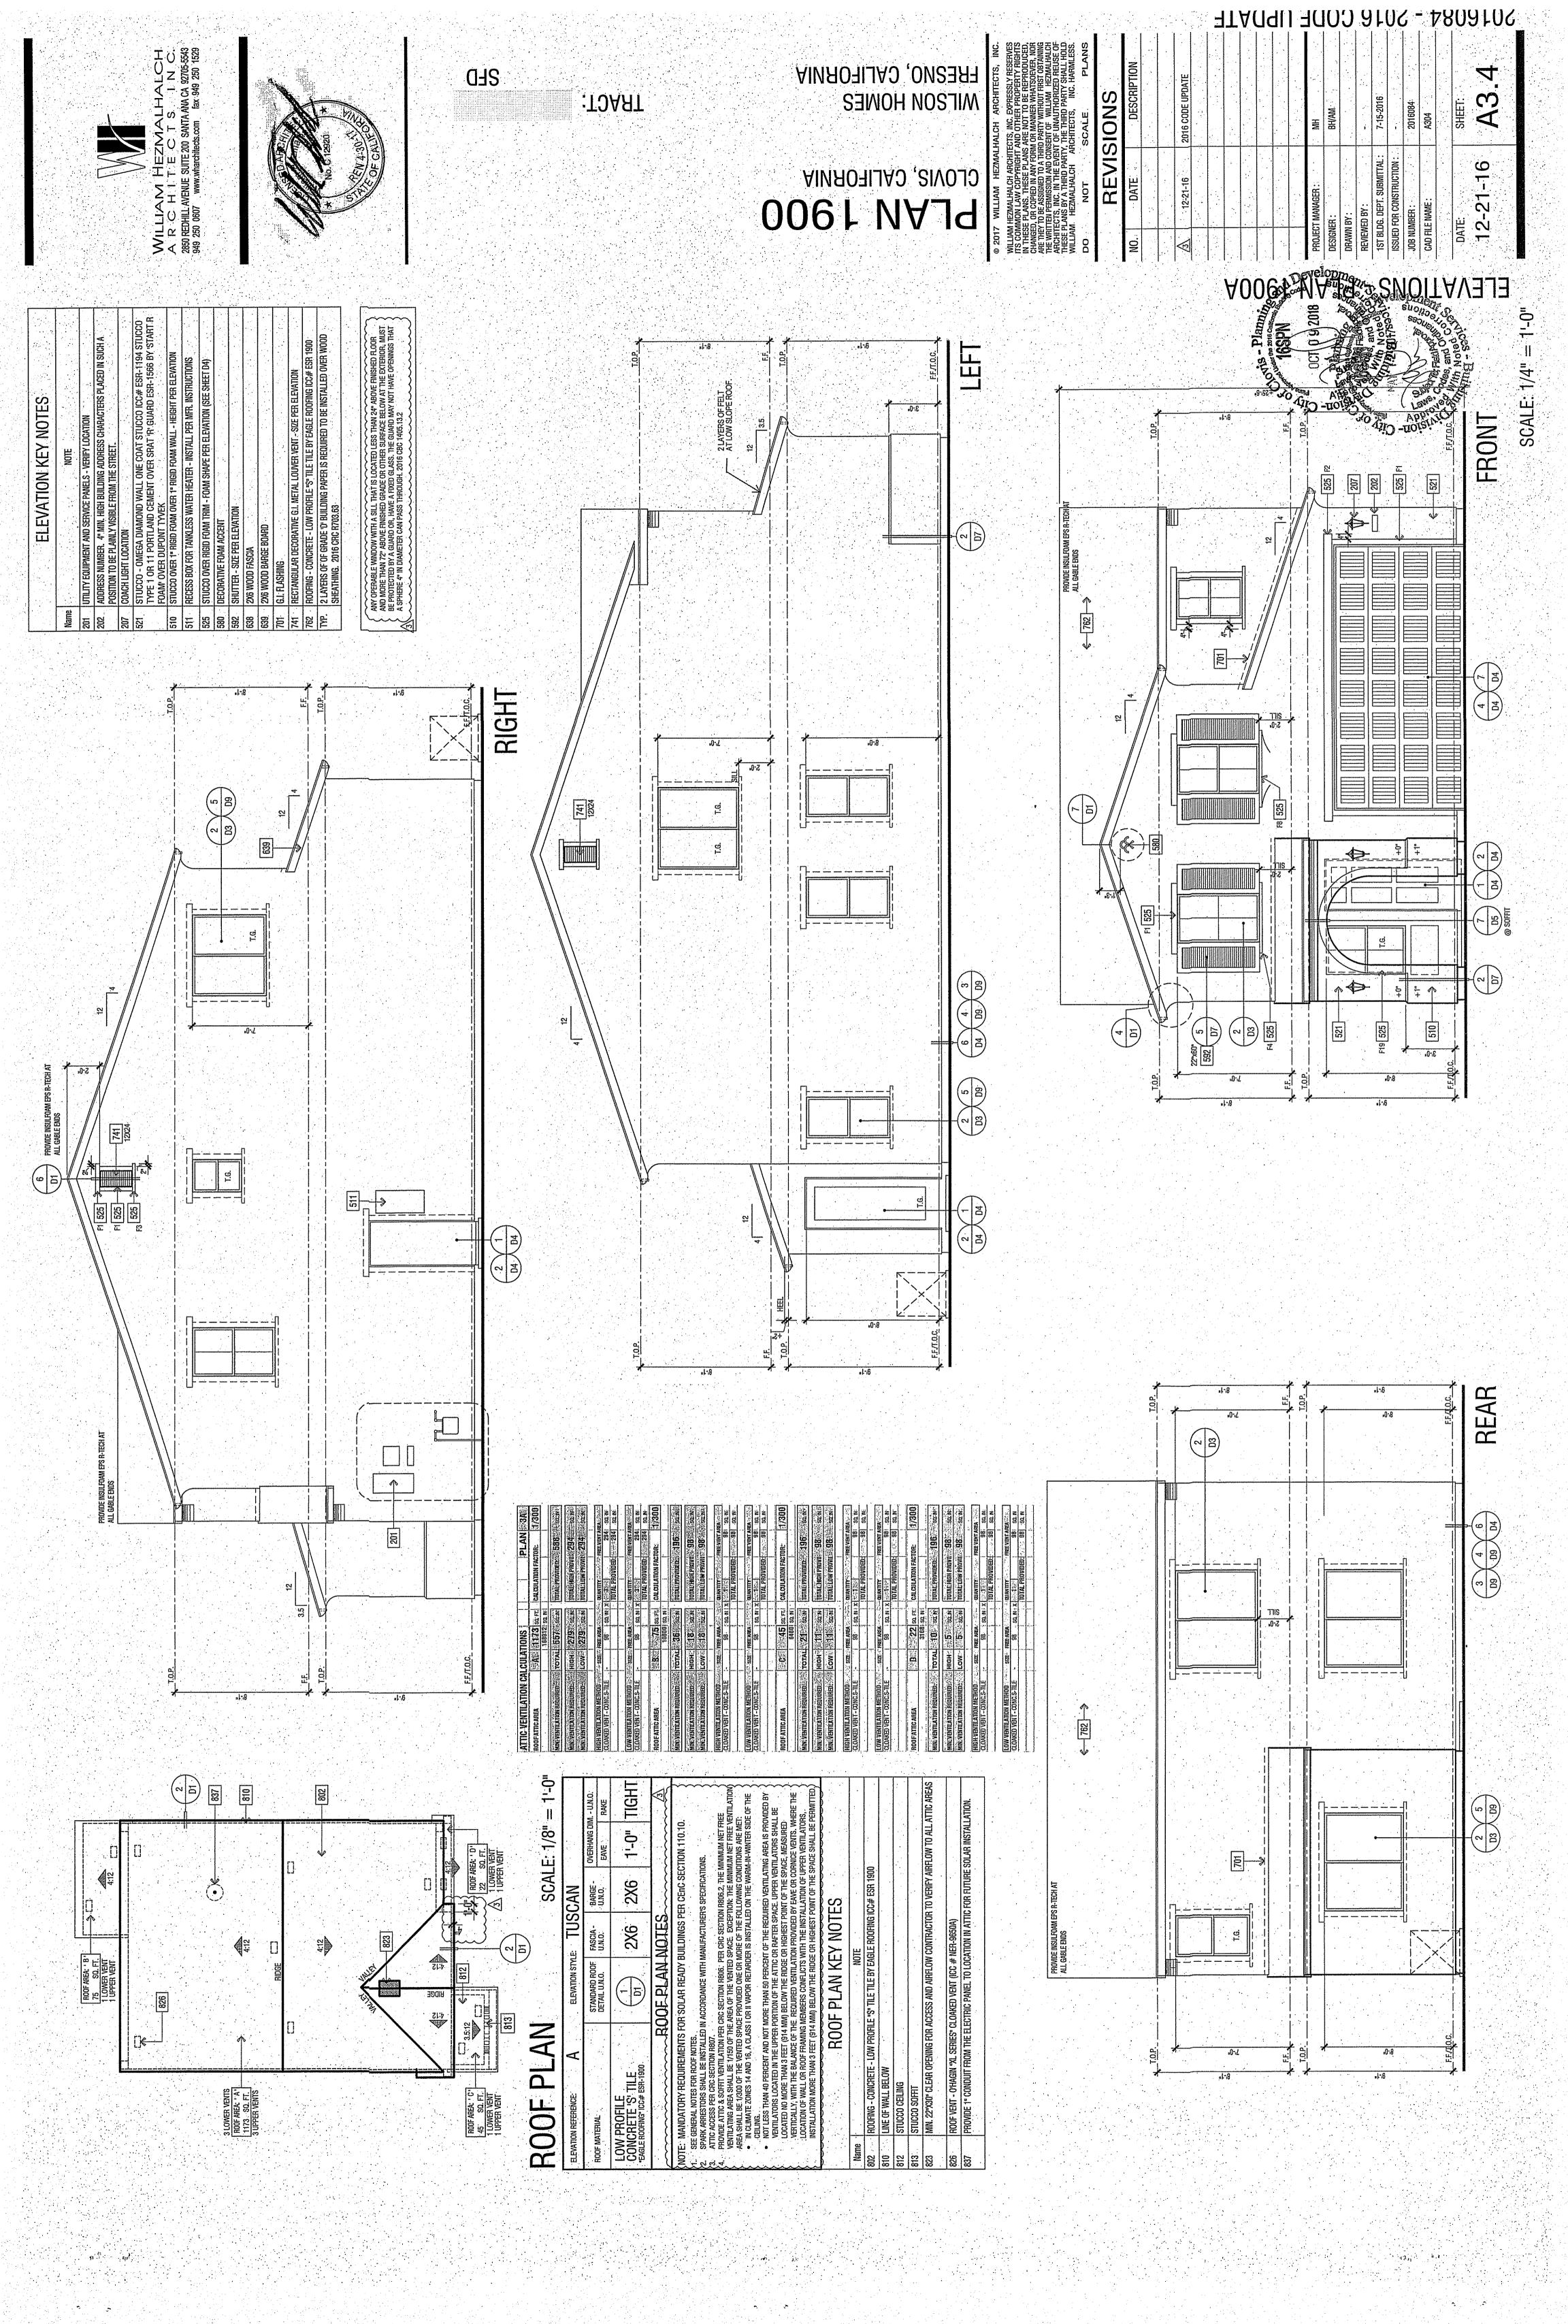

- 1. CONTACT SOLID WASTE DIVISION FOR APPOINTMENT TO ESTABLISH ACCESS AND IMPROVEMENTS REQUIRED AS CONDITIONS OF PROVIDING DISPOSAL SERVICE. 621-6888
- 2. THE SANITARY SEWER SERVICES, WATER, GAS AND ANY OTHER UNDERGROUND SERVICE CONNECTIONS SHALL BE COMPLETED IN
- ALL AREAS TO BE PAVED PRIOR TO PLACEMENT OF ASPHALT CONCRETE ON SITE. 3. CONTACT PUBLIC WORKS DEPARTMENT, TRAFFIC ENGINEERING SERVICES 621-8807, 10 WORKING DAYS PRIOR TO ANY OFF-SITE
- 4. ANY SURVEY MONUMENTS WITHIN THE AREA OF CONSTRUCTION SHALL BE PRESERVED OR RESET BY A PERSON LICENSED TO PRACTICE LAND SURVEYING IN THE STATE OF CALIFORNIA.
- 5. LIGHTING WHERE PROVIDED TO ILLUMINATE PARKING, SALES OR DISPLAY AREAS SHALL BE HOODED AND SO ARRANGED AND CONTROLLED SO AS NOT TO CAUSE A NUISANCE EITHER TO HIGHWAY TRAFFIC OR TO THE LIVING ENVIRONMENT. THE SPECIFICATIONS AND TYPES OF LIGHTING FIXTURES TO BE INSTALLED ON THE SITE SHALL BE SUBMITTED AND APPROVED BY HE PLANNING DEPARTMENT PRIOR TO ISSUANCE OF THE BUILDING PERMITS. THE AMOUNT OF LIGHT SHALL BE PROVIDED ACCORDING TO THE STANDARDS OF THE DEPARTMENT OF PUBLIC WORKS, THE PLANNING AND DEVELOPMENT DEPARTMENT AND
- 6. ALL SIGN PROPOSALS TO BE SUBMITTED TO PLANNING DEPARTMENT FOR SEPARATE SIGN REVIEW PRIOR TO INSTALLATION FOR VERIFICATION OF COMPLIANCE WITH ZONING ORDINANCES.
- 7. ALL CONSTRUCTION WORK ON THIS PROJECT IS SUBJECT TO INTERRUPTION IF THE ROAD SYSTEM BECOMES IMPASSABLE FOR FIRE APPARATUS DUE TO RAIN OR OTHER OBSTACLES. ALL REQUIRED FIRE ACCESS LANES SHALL BE PROVIDED AND MAINTAINED WITH AN APPROVED 'ALL WEATHER' SURFACE CAPABLE OF THE SUPPORTING 80,000 LB. VEHICLES (MINIMUM 4" OF BASE ROCK OVER COMPACTED OR UNDISTURBED SOIL OR PER APPROVED ENGINEERED PLANS) YEAR-ROUND AND WITH 24 FEET MINIMUM WIDTH OR OTHER APPROVED METHOD THAT WOULD PREVENT SHOULDER DEGRADATION.
- 8. REPAIR ALL DAMAGED AND/OR OFF-GRADE CONCRETE STREET IMPROVEMENTS AS DETERMINED BY THE CONSTRUCTION MANAGEMENT ENGINEER PRIOR TO OCCUPANCY.
- 9. TWO MEANS OF INGRESS/EGRESS MUST BE MAINTAINED DURING ALL PHASES OF DEVELOPMENT
- 10. ANY UTILITIES REQUIRING RELOCATION SHALL BE THE RESPONSIBILITY AND AT THE EXPENSE OF THE DEVELOPER, F. FIRE HYDRANTS WILL BE RELOCATED BY CITY FORCES, DEVELOPER IS RESPONSIBLE TO NOTIFY CITY WATER DIVISION AT 621-5300 TO ARRANGE AND COORDINATE WORK.
- 11. NO USES OF LAND, BUILDING OR STRUCTURES OTHER THAN THOSE SPECIFICALLY APPROVED PURSUANT TO THIS SITE PLAN
- 12. ALL GATES OF COMMON ACCESS DRIVES AND ALL PEDESTRIAN GATES, WHERE REQUIRED SHALL BE EQUIPPED WITH APPROVED POLICE-FIRE BYPASS LOCKS (BEST LO9CKS: PADLOCK 21B700 SERIES OR CYLINDER LOCK 1W7B2). (REQUIRED ON ALL GATES).
- 13. LANDSCAPING SHALL BE MAINTAINED IN GOOD HEALTH. TREES MAY NOT BE TRIMMED OR PRUNED TO REDUCE THE NATURAL HEIGHT OR OVERALL CROWN OF THE TREE, EXCEPT AS NECESSARY FOR THE HEALTH OF THE TREE AND PUBLIC SAFETY; OR AS MAY OTHERWISE BE APPROVED BY THE DEVELOPMENT DEPARTMENT.
- 14. LANDSCAPING MUST BE IN PLACE BEFORE ISSUANCE OF THE CERTIFICATE OF THE OCCUPANCY. A HOLD ON OCCUPANCY SHALL BE PLACED ON THE PROPOSED DEVELOPMENT UNTIL SUCH TIME THAT LANDSCAPING HAS BEEN APPROVED AND VERIFIED FOR PROPER INSTALLATION BY THE PLANNING DIVISION.
- 15. SIGNS, OTHER THAN DIRECTIONAL SIGNS, ARE NOT APPROVED FOR INSTALLATION AS PART OF THIS SPECIAL PERMIT. SUBMIT FOR A SEPARATE MASTER SIGN PROGRAM OR SIGN REVIEW APPLICATION. APPLICATIONS AND REQUIREMENTS FOR SUBMITTAL ARE
- AVAILABLE AT THE PLANNING DIVISION'S PUBLIC FRONT COUNTER. 16. SURFACE DRAINAGE OVER DRIVEWAY APPROACHES AND SIDEWALK IS NOT PERMITTED WHEN THE AREA TO BE DRAINED EXCEEDS
- \$\frac{1}{4}\$ ACRES SHOW METHOD OF CONVEYING ON-SITE STORM WATER TO STREET. DETAIL CATCH BASINS AND PIPE OR CHANNEL SIZES TO BE USED. PER PUBLIC WORKS STDS. P-22 AND P-23.
- 17. A BACKFLOW PREVENTION DEVICE IS REQUIRED, CONTACT WATER DIVISION AT 621-5300 FOR REQUIREMENTS: DEVICES MUST BE INSTALLED ON-SITE IN A LOCATION APPROVED BY THE CROSS CONNECTION CONTROL OFFICER: A PLUMBING PERMIT IS REQUIRED TO INSTALL DEVICE: BACKELOW PREVENTION DEVICES REQUIRED SHALL BE INSTALLED AT CONSUMER'S EXPENSE BY A QUALIFIED JOURNEYMAN PLUMBER CERTIFIED AS COMPETENT FOR SUCH PURPOSES BY THE WATER SYSTEMS MANAGER: BACKFLOW DEVICES MUST BE TESTED AND ACCEPTED BY THE WATER DIVISION PRIOR TO GRANTING BUILDING FINAL: DEVELOPER IS RESPONSIBLE TO CONTACT THE WATER DIVISION A MINIMUM OF 5 DAYS PRIOR TO REQUEST FOR FINAL BUILDING INSPECTION.
- 18. TWO WORKING DAYS BEFORE COMMENCING EXCAVATION OPERATIONS WITHIN THE STREET RIGHT-OF-WAY AND/OR UTILITY EASEMENTS, ALL EXISTING UNDERGROUND FACILITIES SHALL HAVE BEEN LOCATED BY UNDERGROUND SERVICES ALERT (USA),
- 19. AS REQUIRED BY THE CALIFORNIA ADMINISTRATION CODE (TITLE 24), AN UNOBSTRUCTED 4-FOOT MINIMUM PATH OF TRAVEL
- ALONG THE PUBLIC SIDEWALK WITHIN THE LIMITS OF THE PROPERTY IS PROVIDED. 20. RAMP AND SIDE SLOPES SHALL BE ROUGH BROOM FINISH PARALLEL TO GROOVING.
- 21. EACH CURB RAMP IN PUBLIC STREETS SHALL HAVE A DETECTABLE WARNING DEVICE AS PER PW STD. DWG. P-32.
- 22. IF ARCHAEOLOGICAL AND/OR ANIMAL FOSSIL MATERIAL IS ENCOUNTERED DURING PROJECT SURVEYING, GRADING, EXCAVATING, OR CONSTRUCTION, WORKS HALL STOP IMMEDIATELY.
- 23. UNDERGROUND ALL EXISTING OFFSITE OVERHEAD UTILITIES WITHIN THE LIMITS OF THIS SITE/MAP AS PER FMC SECTION 12-1011 AND RES. NO. 78-522/88-229.
- 24. APPROVAL OF THIS SPECIAL PERMIT MAY BECOME NULL AND VOID IN THE EVENT THAT DEVELOPMENT IS NOT COMPLETED IN ACCORDANCE WITH ALL THE CONDITIONS AND REQUIREMENTS IMPOSED ON THIS SPECIAL PERMIT, THE ZONING ORDINANCE, AND ALL PUBLIC WORKS STANDARDS AND SPECIFICATIONS. THE PLANNING AND DEVELOPMENT SHALL NOT ASSUME RESPONSIBILITY FOR ANY DELETIONS OR OMISSIONS RESULTING FROM THE SPECIAL PERMIT REVIEW PROCESS OR FOR ADDITIONS OR ALTERATIONS TO CONSTRUCTION PLAN NOT SPECIFICALLY SUBMITTED AND REVIEWED AND APPROVED PURSUANT TO HIS SPECIAL PERMIT OR SUBSEQUENT AMENDMENTS OR REVISIONS.
- 25. NO STRUCTURES OF ANY KIND (INCLUDING SIGNS, TRASH AND RECYCLING, ETC.) MAY BE INSTALLED OR MAINTAINED WITHIN THE LANDSCAPES AREAS, NO EXPOSED UTILITY BOXES, TRANSFORMERS, METERS, PIPING (EXCEPTING THE BACKFLOW PREVENTION DEVICE). ETC.. ARE ALLOWED TO BE LOCATED IN THE BUILDINGS. ALL TRANSFORMERS, ETC., SHALL BE SHOWN ON THE SITE PLAN. THE BACKFLOW DEVICE SHALL BE SCREENED BY LANDSCAPING OR SUCH OTHER MEANS AS MAY BE APPROVED.
- 26. ALL FUTURE PROPOSED FENCES, HEDGES AND WALLS, ETC. SHALL BE REVIEWD AND APPROVED BY THE CITY OF FRESNO, PLANNING AND DEVELOPMENT DEPARTMENT PRIOR TO INSTALLATION.
- 27. IF ANIMAL FOSSILS ARE UNCOVERED, THE MUSEUM OF PALEONTOLOGY, UC.C BERKELEY SHALL BE CONTACTED TO OBTAIN A REFERRAL LIST OF RECOGNIZED PALEONTOLOGISTS. A PALEONTOLOGIST SHALL CONDUCT AND ASSESSMENT AND, IF THE
- 28. INSTALL STREET LIGHTS ON ALL FRONTAGES TO CITY STANDARDS AS DETERMINED BY THE CITY TRAFFIC ENGINEER, STREET LIGHTING PLANS ARE REQUIRED AND MUST BE APPROVED BY THE PUBLIC WORKS DEPARTMENT/TRAFFIC ENGINEERING PRIOR TO COMMENCEMENT OF THE WORK.
- 29. IF THERE ARE SUSPECTED HUMAN REMAINS, THE FRESNO COUNTY CORONER SHALL BE IMMEDIATELY CONTACTED. IF THE REMAINS OR OTHER NATIVE AMERICAN HERITAGE COMMISSION (PHONE: 916-633-4082) SHALL BE IMMEDIATELY CONTACTED. AND THE CALIFORNIA ARCHAEOLOGICAL INVENTORY/ SOUTHERN SAN JOAQUIN VALLEY INFORMATION CENTER (PHONE: 805-644-2289) SHALL BE CONTACTED TO OBTAIN A REFERRAL LIST OF RECOGNIZED ARCHAEOLOGISTS. AN ARCHAEOLOGICAL ASSESSMENT SHALL BE CONDUCTED FOR THE PROJECT, THE SITE SHALL BE FORMALLY RECORDED, AND RECOMMENDATIONS MADE THE CITY AS TO ANY FURTHER SITE INVESTIGATION OR SITE AVOIDANCE/RESERVATION. CONSTRUCT CONCRETE DRIVEWAY
- APPROACH TO PUBLIC WORKS STANDARD(S) P-1 AND P-6. (LOTS:19-32). 30. CONSTRUCT CONCRETE CURB RAMP TO PUBLIC WORKS STANDARD(S) P-28 AND P-29.
- 31. PRIOR TO GRANTING OF FINAL OCCUPANCY, A WRITTEN CERTIFICATION, SIGNED BY A LANDSCAPE PROFESSIONAL APPROVED BY THE PLANNING AND DEVELOPMENT DEPARTMENT DIRECTOR, SHALL BE SUBMITTED STATING THAT THE REQUIRED LANDSCAPING AND IRRIGATION SYSTEM HAVE BEEN INSTALLED IN ACCORDANCE WITH THE LANDSCAPING AND IRRIGATION PLANS APPROVED BY
- 32. WALKWAYS CONNECTING ACCESSIBLE ENTRANCES AND OTHER FEATURES CANNOT SLOPE MORE THAN 5% IN THE DIRECTION OF TRAVEL NOR HAVE A CROSS SLOPE EXCEEDING 2%.
- 33. TRUNCATED DOMES TO BE PLACED ON THE FULL WIDTH AND LENGTH OF ALL ON-SITE CURB RAMPS.
- 34. A HOLD ON OCCUPANCY SHALL BE PLACED ONT HE PROPOSED DEVELOPMENT UNTIL SUCH TIME THAT LANDSCAPING HAS BEEN APPROVED AND VERIFIED FOR PROPER INSTALLATION BY THE PLANNING DIVISION.
- 35. CONSTRUCT STREET TYPE APPROACH PER PUBLIC WORKS STANDARDS P-76/P-77.
- 36. SIGNING AND STRIPING PLANS SHALL BE DONE AND PAID FOR BY THE DEVELOPER, SAID PLANS SHALL BE PER THE CURRENT CALTRANS STANDARDS AND SHALL BE SUBMITTED AS PART OF THE STREET PLANS FOR THIS ENTITLEMENT TO PUBLIC WORKS

#### FIRE DEPARTMENT NOTES

- 1. PROVIDE APPROVED POLICE/FIRE BYPASS LOCK ("BEST" PADLOCK MODEL 21B700 SERIES OR ELECTRIC CYLINDER SWITCH MODEL 1W7B2) ON ALL DRIVE ACCESS GATES INCLUDING PROPOSED EVA IF IT'S ELECTRIFIED. ALL ELECTRIFIED GATES SHALL BE EQUIPPED WITH BOTH THE BEST ELECTRIC CYLINDER LOCK 1W7B2 AND "CLICK TO ENTER" SYSTEM. GATES/FENCES SHALL NOT OBSTRUCT MINIMUM WIDTH FOR FIRE LANES.
- 2. THE ENTRANCE TO ALL EMERGENCY ACCESSES SHALL BE POSTED WITH PERMANENT SIGNS: "FIRE ACCESS (6" LETTERS) VEHICLES REMOVED AT OWNER'S EXPENSE (2" LETTERS) FRESNO POLICE DEPARTMENT 621-2300 (1" LETTERS."
- 3. THE SAME SIGNAGE AS STATED ABOVE SHALL BE POSTED AT THE MAIN ENTRANCE INTO THE TRACT.
- 4. EMERGENCY ACCESSES ARE REQUIRED TO BE DEDICATED FIRE PROTECTION EASEMENTS.
- 5. ACCESS SURFACE SHALL NOT EXCEED A 10% OR GREATER GRADE OR CONTAIN ANY IRREGULARITY CREATING AN ANGLE OF APPROACH OR DEPARTURE IN EXCESS OF 10% EXCEPT AS APPROVED BY THE FIRE CHIEF.
- 6. GATES, POSTS, OR OTHER BARRIERS SUITABLE TO THE FIRE DEPARTMENT ARE REQUIRED TO BE INSTALLED AT THE ENTRANCE TO AN EMERGENCY ACCESS ONLY ROADWAY.