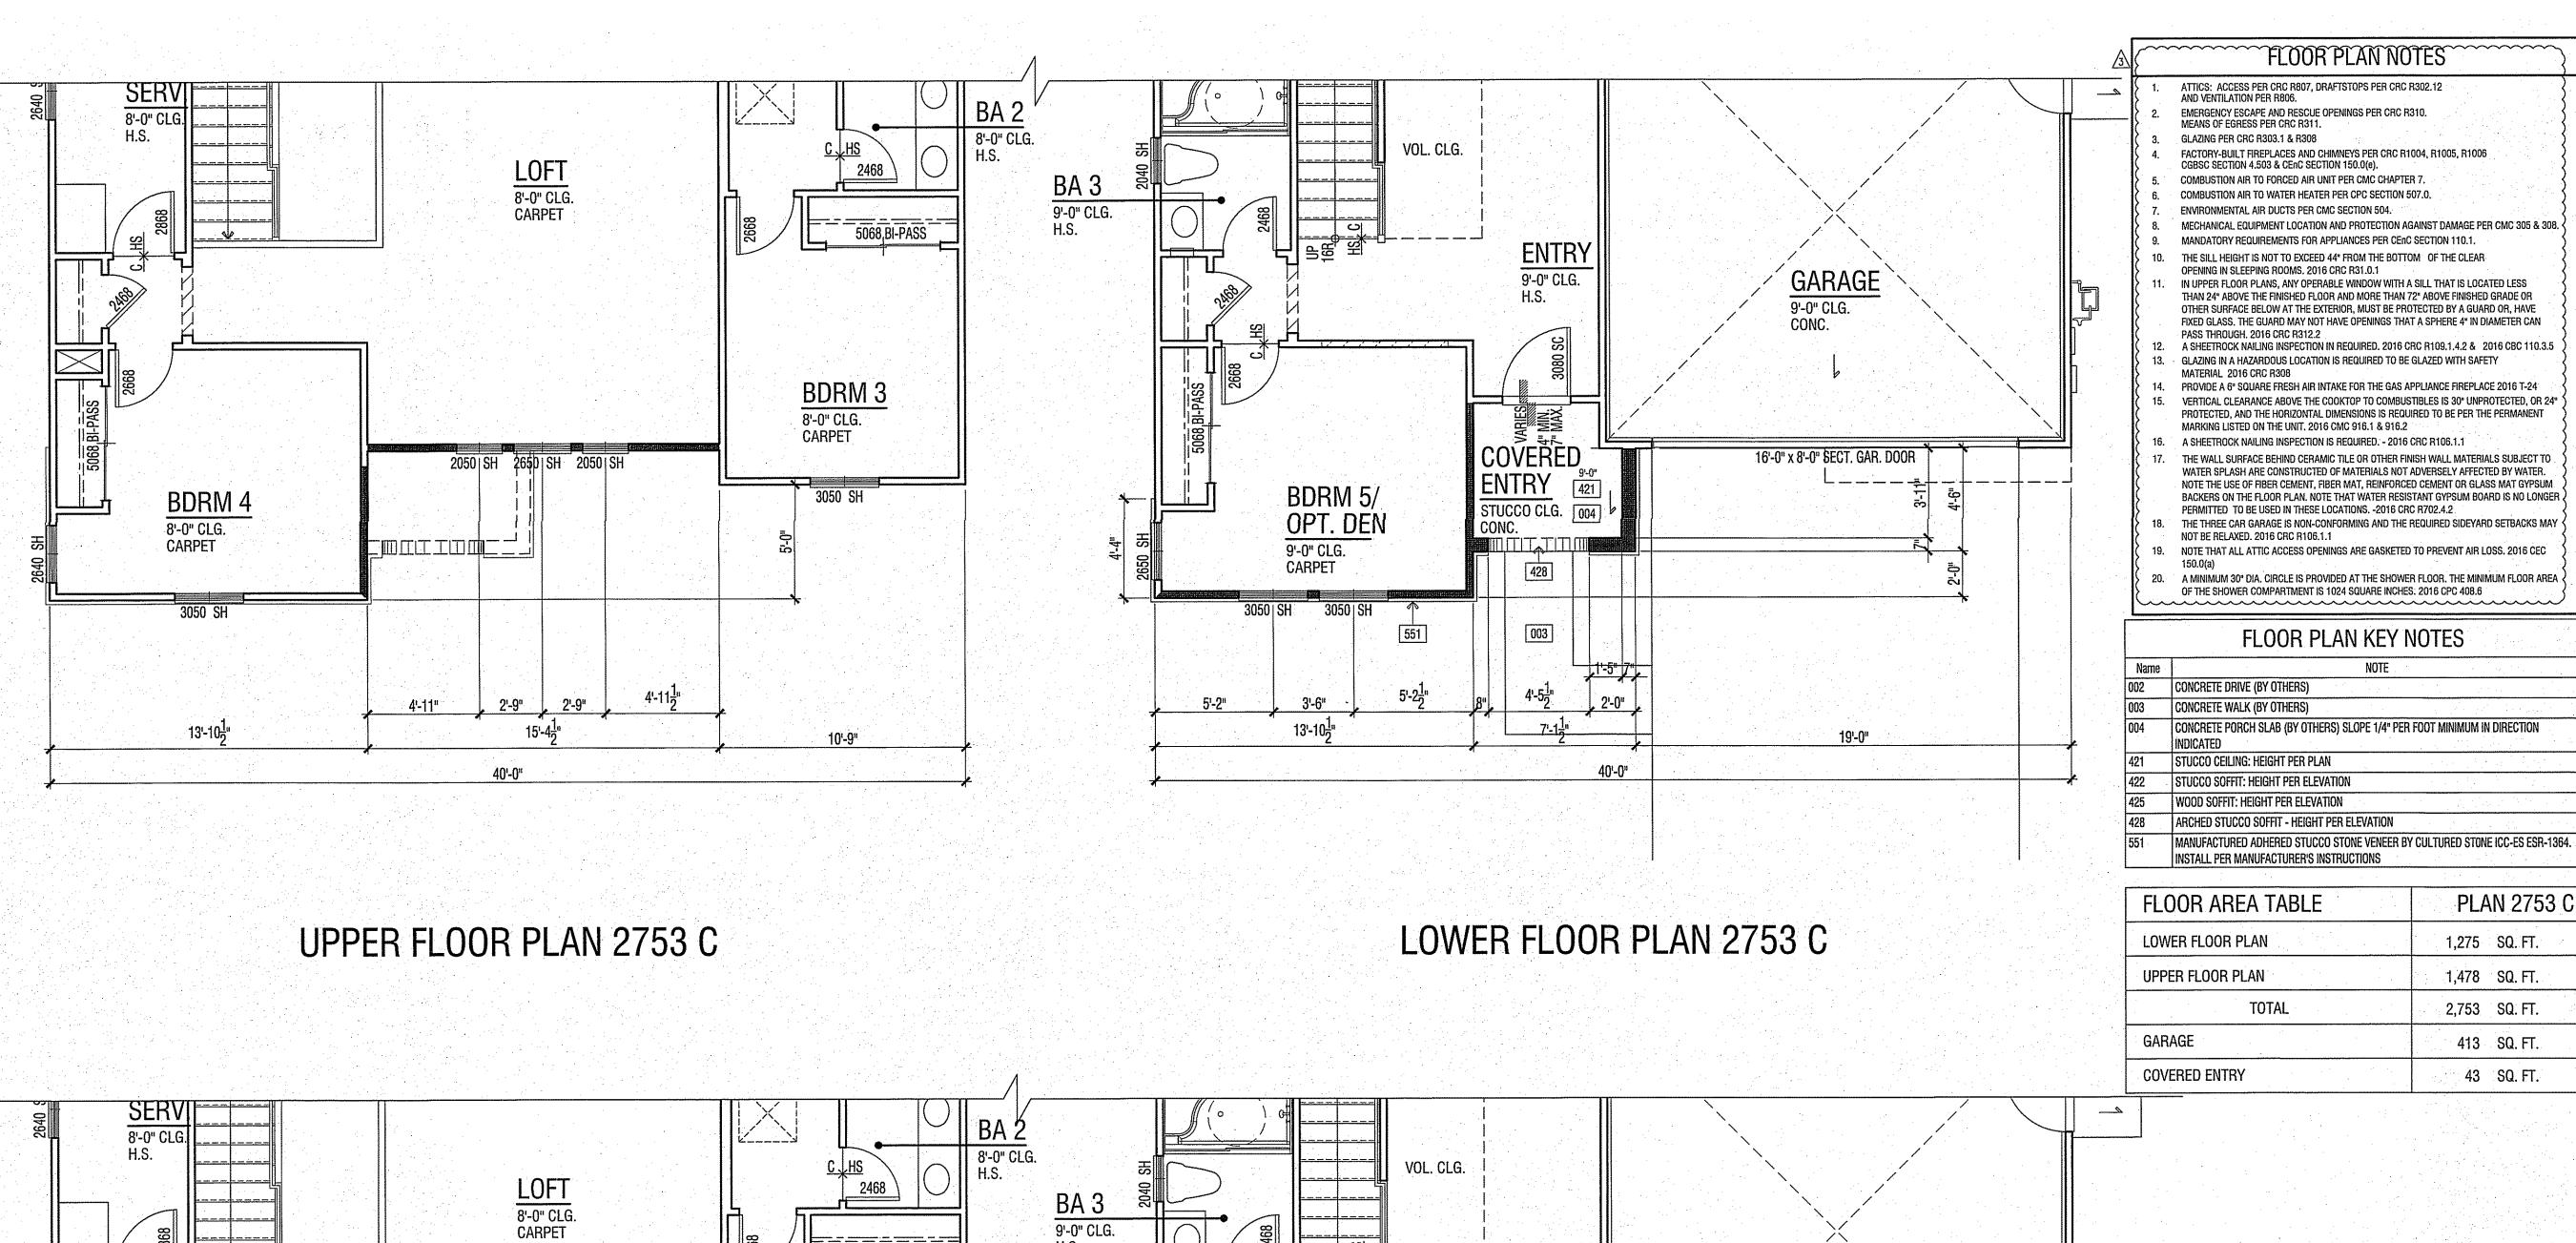

|         |               |
|        |                        |         | 一口            |
|        |                        |         |               |
|        |                        |         | _<br>Ш        |
| PROJE  | CT MANAGER :           | MH      |               |
| DESIGN | NER:                   | BH/AM   | $\mathcal{O}$ |
| DRAW   | N BY:                  |         | _<br>ر        |
| REVIEV | VED BY:                | -       | <u></u>       |
| 1ST BL | .DG. DEPT. SUBMITTAL : | .=      |               |
| ISSUE  | FOR CONSTRUCTION:      | -       | 7             |
| JOB NU | JMBER :                | 2016084 |               |
| CAD FI | LE NAME :              | A6011   | I             |
|        |                        |         | - 🔽           |

DATE: 12-21-16 A6.1.1







UPPER FLOOR PLAN 2753 B

2'-9"

BDRM 4

8'-0" CLG.

CARPET

8'-0" CLG.

CARPET

LOWER FLOOR PLAN 2753 B



INTERIOR ELEVATION KEY



REQUIRED FLOOR CLEARANCES AT WATER CLOSETS - TYPICAL

FLOOR PLAN KEY NOTES

CONCRETE PORCH SLAB (BY OTHERS) SLOPE 1/4" PER FOOT MINIMUM IN DIRECTION

THIN SET BRICK VENEER BY ENDICOTT BRICK - ASTM C-1088 - INSTALL PER

CONCRETE DRIVE (BY OTHERS)

CONCRETE WALK (BY OTHERS)

GARAGE

**COVERED ENTRY** 

STUCCO CEILING: HEIGHT PER PLAN STUCCO SOFFIT: HEIGHT PER ELEVATION WOOD SOFFIT - HEIGHT PER ELEVATION

NOTE

SCALE: 1/4" = 1' - 0"



WILLIAM HEZMALHALCH ARCHITECTS INC. 2850 REDHILL AVENUE SUITE 200 SANTA ANA CA 92705-5543 949 250 0607 www.wharchitects.com fax 949 250 1529



/6143 SFD TRACT# 5701



WILLIAM HEZMALHALCH ARCHITECTS, INC. EXPRESSLY RESERVES T