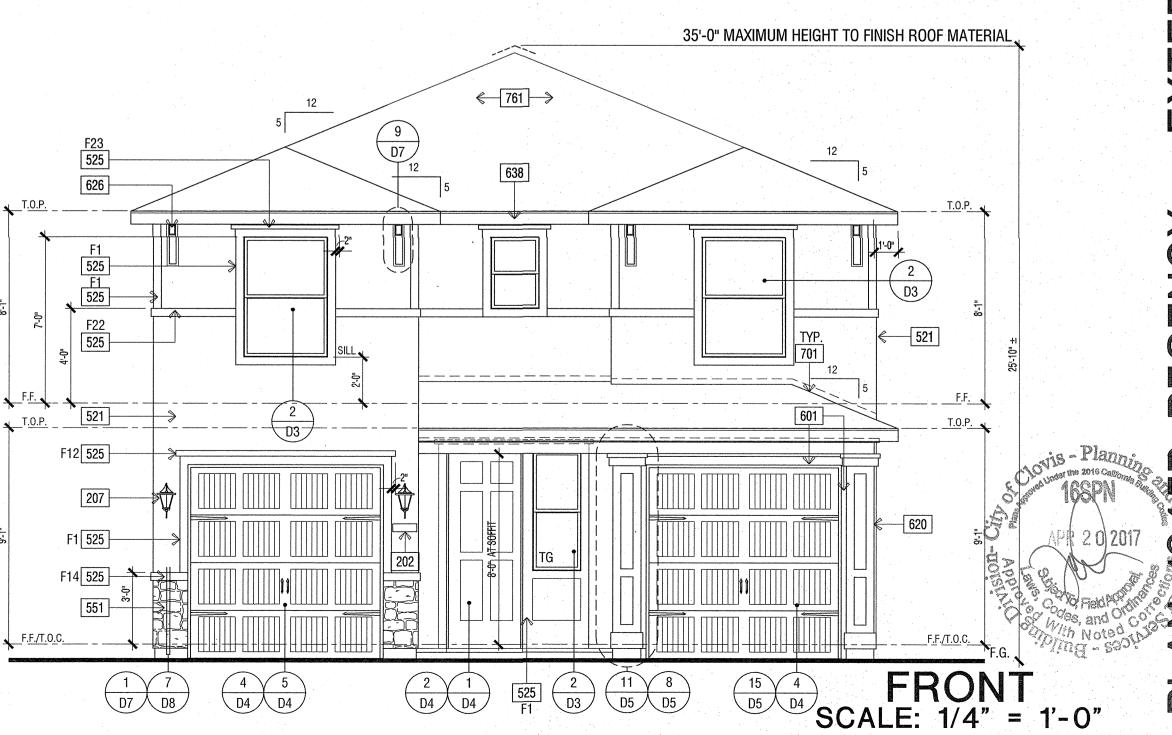

|             |
|         |                       |             |
|         |                       |             |
|         |                       |             |
|         |                       |             |
| ,       |                       |             |
|         | ·                     |             |
|         |                       |             |
| PROJEC  | T MANAGER :           | MM          |
| DESIGN  | ER:                   | BH/AM       |
| DRAWN   | BY:                   |             |
| REVIEW  | ED BY :               |             |
| 1ST BLI | OG. DEPT. SUBMITTAL : | 04-10-15    |
| ISSUED  | FOR CONSTRUCTION:     |             |
| JOB NU  | MBER:                 | 2014027.03  |
| CAD FIL | E NAME :              | A606        |

A6.6

03-23-17







WILLIAM HEZMALHALCH ARCHITECTS INC. 2850 REDHILL AVENUE SUITE 200 SANTA ANA CA 92705-5543 949 250 0607 www.wharchitects.com fax 949 250 1529



© 2017 WILLIAM HEZMALHALCH ARCHITECTS, INC. WILLIAM HEZMALHALCH ARCHITECTS, INC. EXPRESSLY RESERVES ITS COMMON LAW COPYRIGHT AND OTHER PROPERTY RIGHTS IN THESE PLANS. THESE PLANS ARE NOT TO BE REPRODUCED, CHANGED, OR COPIED IN ANY FORM OR MANNER WHATSOEVER, NOR ARE THEY TO BE ASSIGNED TO A THIRD PARTY WITHOUT FIRST OBTAINING THE WRITTEN PERMISSION AND CONSENT OF WILLIAM HEZMALHALCH ARCHITECTS, INC. IN THE EVENT OF UNAUTHORIZED REUSE OF THESE PLANS BY A THIRD PARTY, THE THIRD PARTY SHALL HOLD WILLIAM HEZMALHALCH ARCHITECTS, INC. HARMLESS. SCALE

CALIFORNIA

**REVISIONS** CODE DESCRIPTION 201 01 S PROJECT MANAGER: -23 DESIGNER: DRAWN BY: 03 REVIE