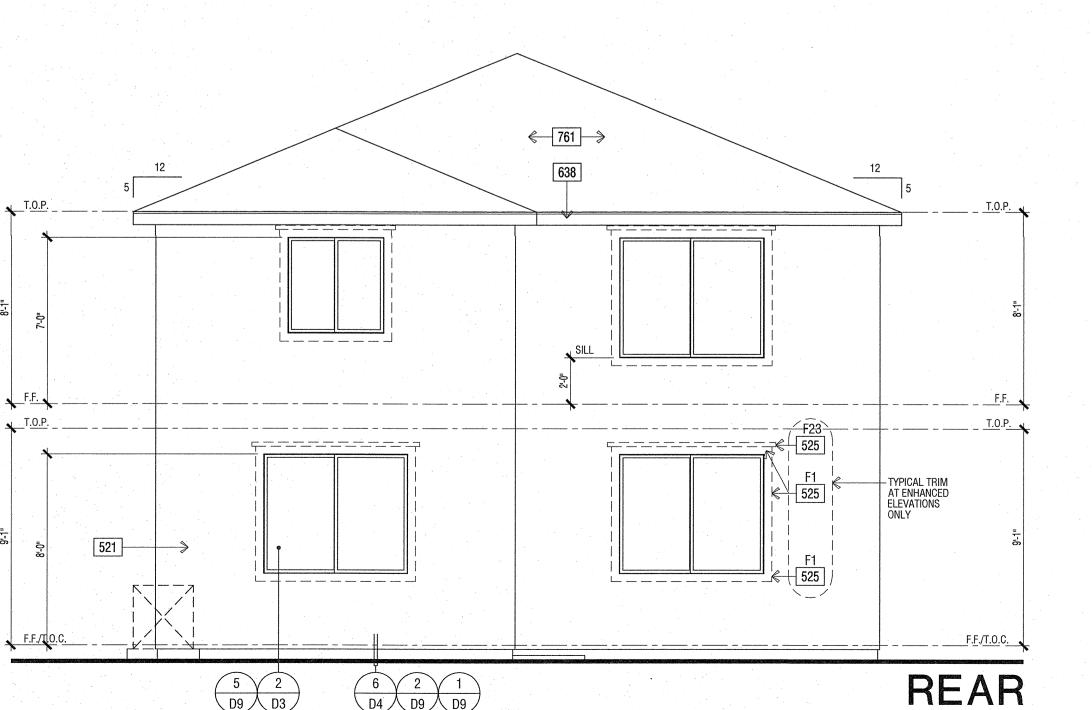

|             |
|         |                       |             |
|         |                       |             |
|         |                       |             |
|         |                       |             |
| ,       |                       |             |
|         | ·                     |             |
|         |                       |             |
| PROJEC  | T MANAGER :           | MM          |
| DESIGN  | ER:                   | BH/AM       |
| DRAWN   | BY:                   |             |
| REVIEW  | ED BY :               |             |
| 1ST BLI | OG. DEPT. SUBMITTAL : | 04-10-15    |
| ISSUED  | FOR CONSTRUCTION:     |             |
| JOB NU  | MBER:                 | 2014027.03  |
| CAD FIL | E NAME :              | A606        |

A6.6

03-23-17







WILLIAM HEZMALHALCH ARCHITECTS INC. 2850 REDHILL AVENUE SUITE 200 SANTA ANA CA 92705-5543 949 250 0607 www.wharchitects.com fax 949 250 1529



© 2017 WILLIAM HEZMALHALCH ARCHITECTS, INC. WILLIAM HEZMALHALCH ARCHITECTS, INC. EXPRESSLY RESERVES ITS COMMON LAW COPYRIGHT AND OTHER PROPERTY RIGHTS IN THESE PLANS. THESE PLANS ARE NOT TO BE REPRODUCED, CHANGED, OR COPIED IN ANY FORM OR MANNER WHATSOEVER, NOR ARE THEY TO BE ASSIGNED TO A THIRD PARTY WITHOUT FIRST OBTAINING THE WRITTEN PERMISSION AND CONSENT OF WILLIAM HEZMALHALCH ARCHITECTS, INC. IN THE EVENT OF UNAUTHORIZED REUSE OF THESE PLANS BY A THIRD PARTY, THE THIRD PARTY SHALL HOLD WILLIAM HEZMALHALCH ARCHITECTS, INC. HARMLESS. SCALE

CALIFORNIA

**REVISIONS** CODE DESCRIPTION 201 01 S PROJECT MANAGER: -23 DESIGNER: DRAWN BY: 03 REV