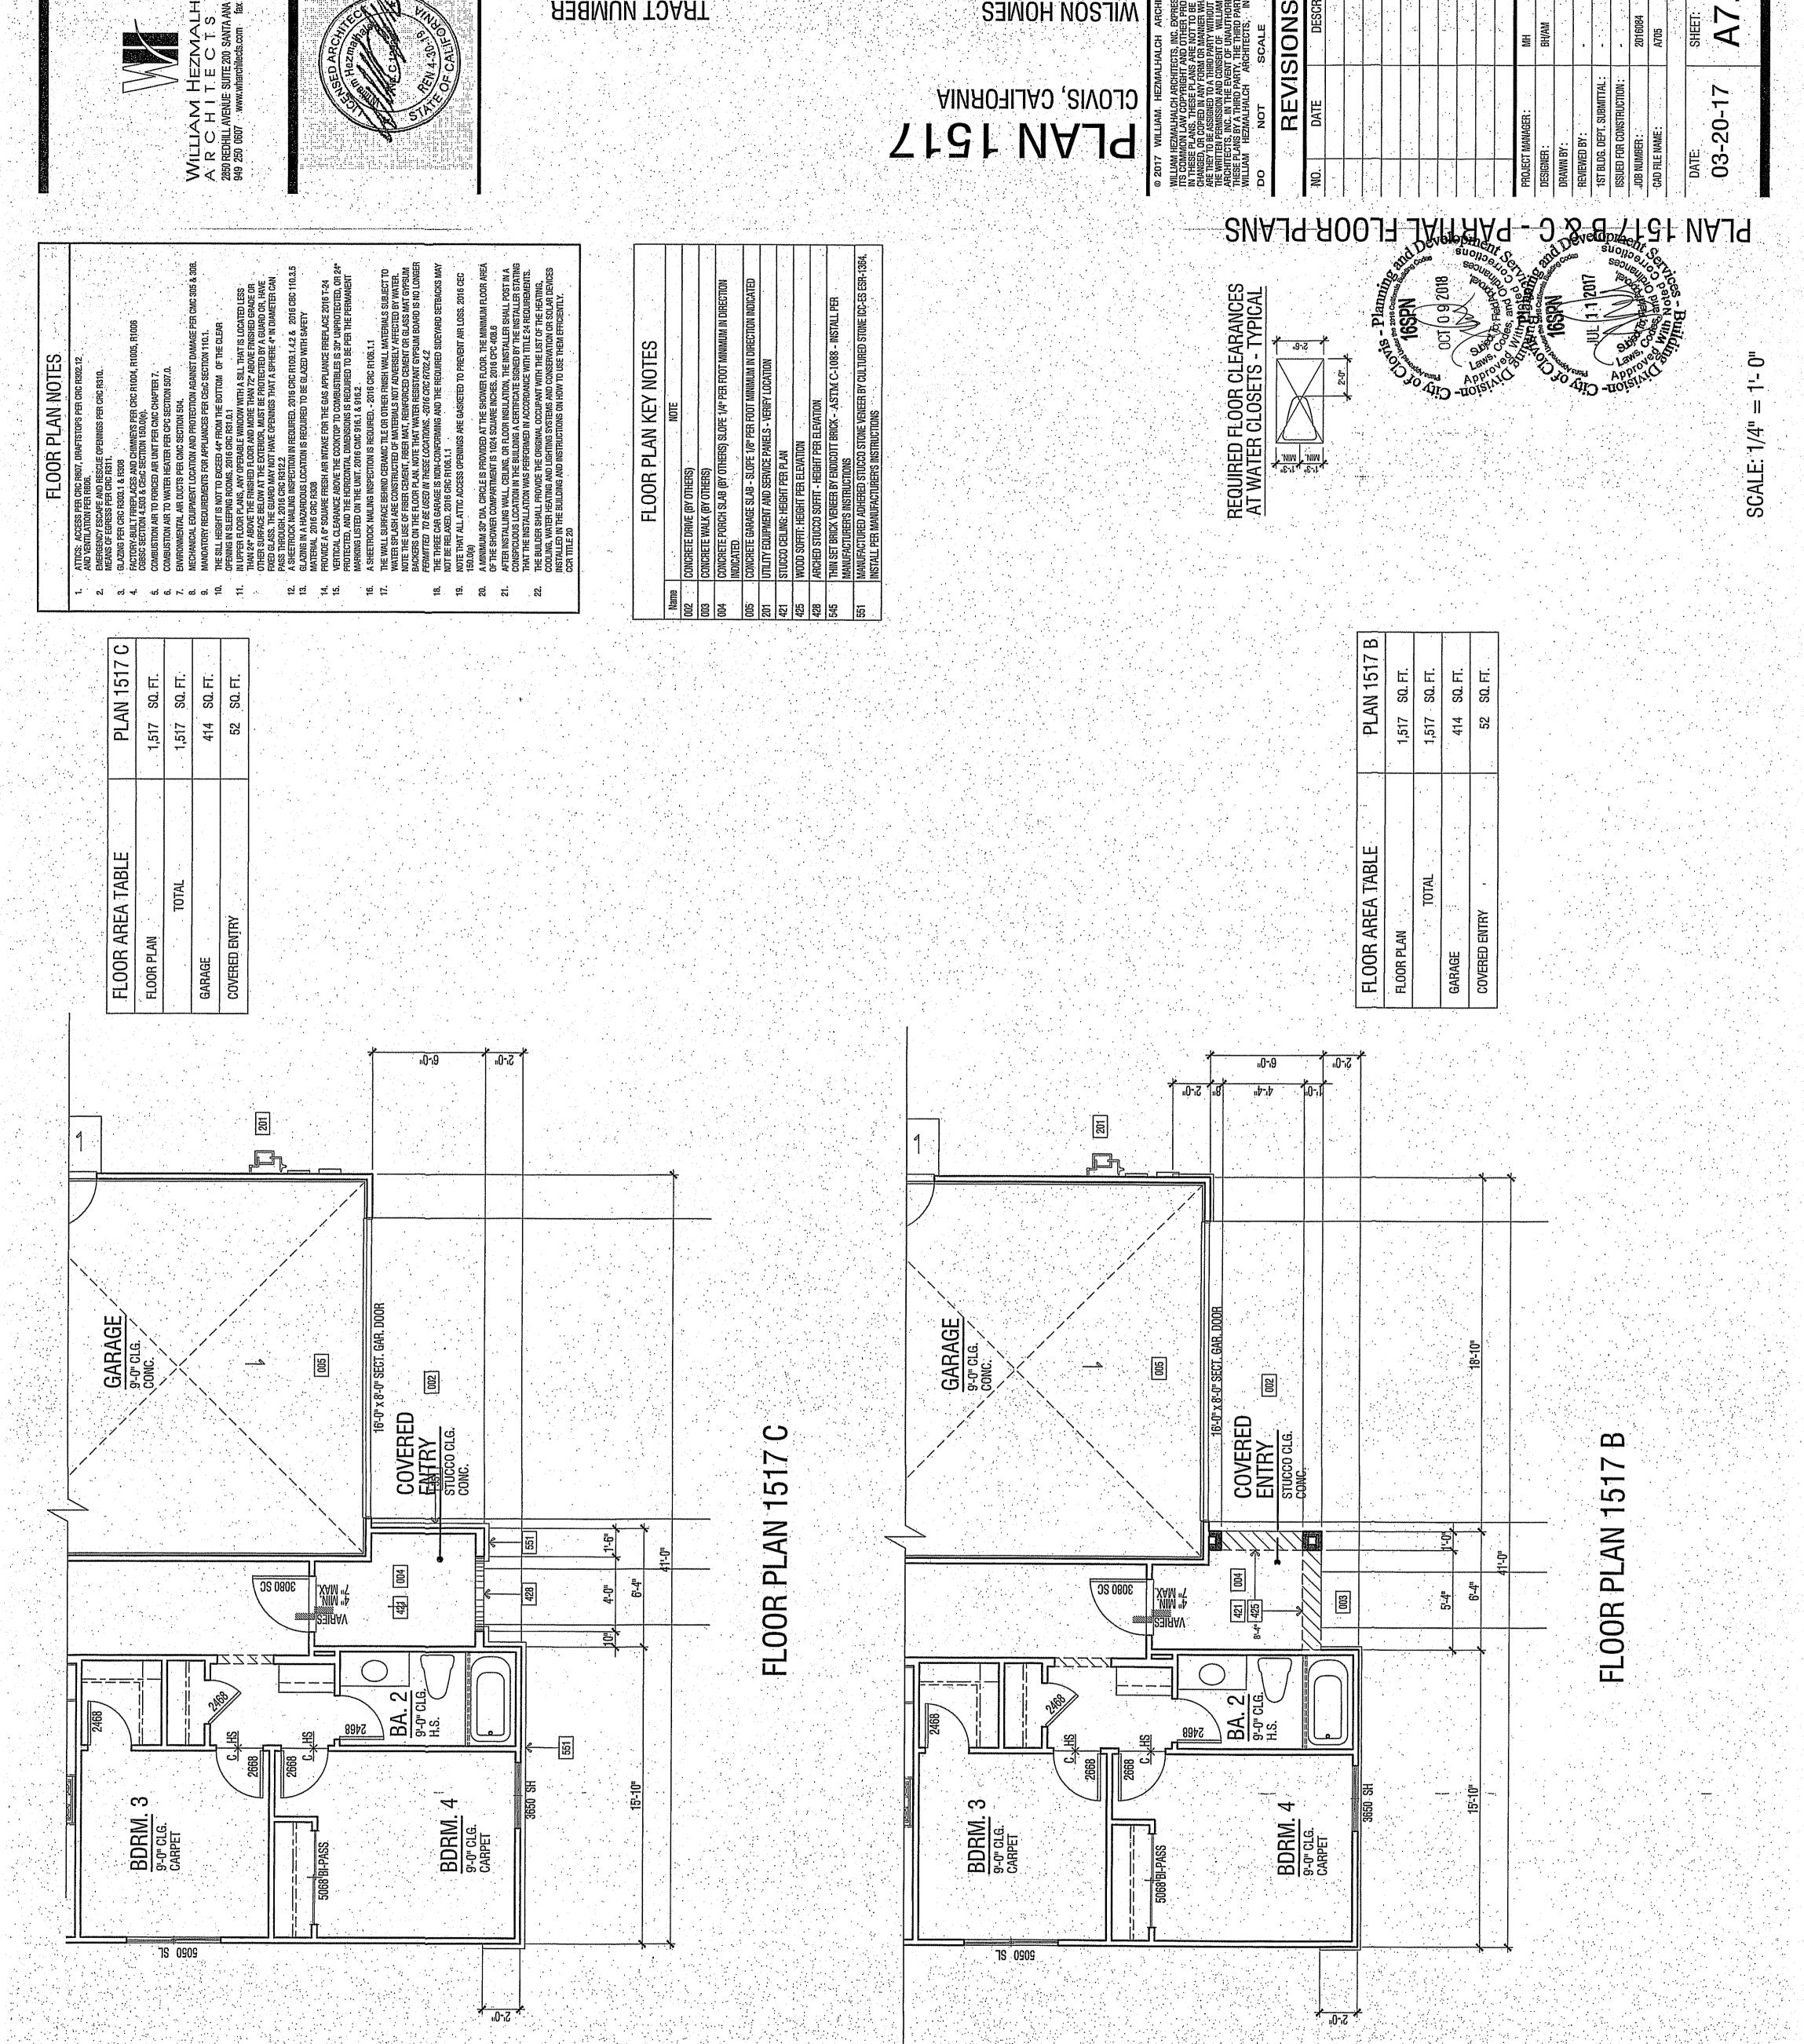

| Vii. | A1 - 110           | Ser | 10 00 00 00 00 00 00 00 00 00 00 00 00 0 | PROJECT MANAGER $p_{ing}^{\prime\prime\prime}$ | DESIGNER: | DRAWN BY: | REVIEWED BY : | 1ST BLDG. DEPT. SUBMITTAL: | ISSUED FOR CONSTRUCTION: | JOB NUMBER: | CAD FILE NAME: |    | DATE:  | 03-22-17 |                                         |



2014027 - 06-12-2018 - 2016 CODE UPDATE



FRESNO, CALIFORNIA

**MITRON HOMES** 

PLAN NO. 1440 SFD

2014027 - 06-12-2018 - 2016 CODE UPDATE

A1







FRESNO, CALIFORNIA

**MITRON HOMES** 

**SFD** 

TRACT NUMBER

2016084 - FIRST BUILDING SUBMITTAL - 03-20-17

5







2014027.02 - 03-22-2017 - 2016 CODE UPDATE

















2016084 - 2016 CODE LIPDATE











|   | ELEVATION REFERENCE:                                                                 | ELEVATION STY       | E: TUS        | CAN             |               |            |  |  |  |
|---|--------------------------------------------------------------------------------------|---------------------|---------------|-----------------|---------------|------------|--|--|--|
|   | ROOF MATERIAL                                                                        | STANDARD ROOF       | FASCIA -      | BARGE -         | OVERHANG DI   | M U.N.O.   |  |  |  |
|   |