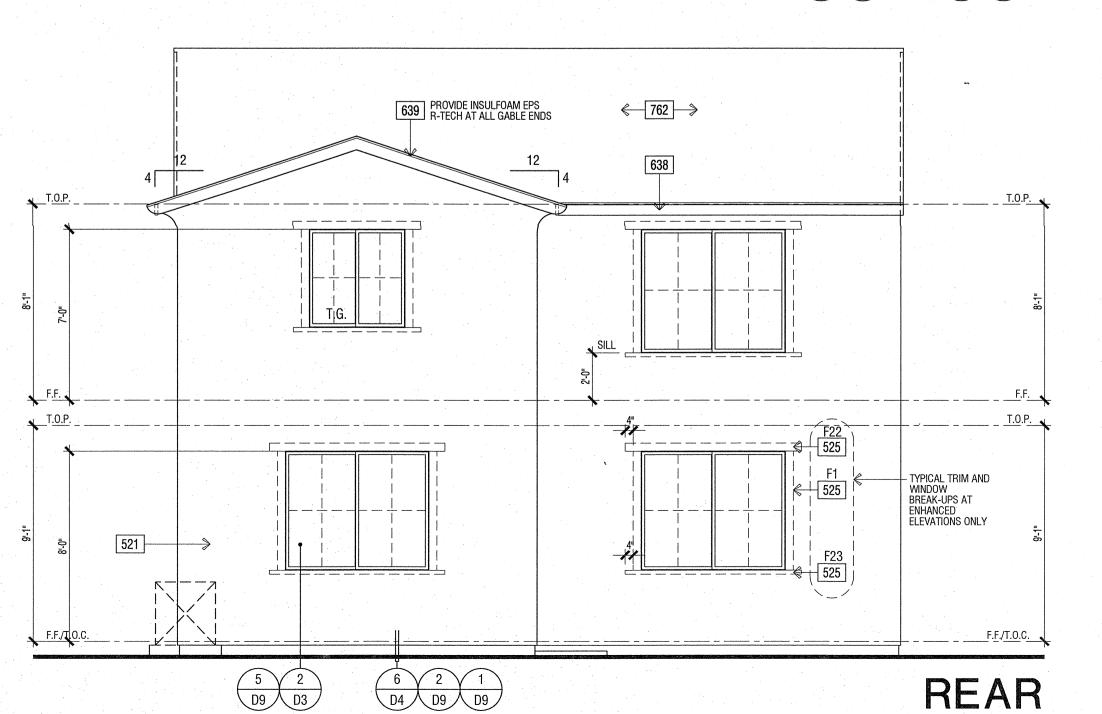

Q.IN |





5701

WILLIAM HEZMALHALCH ARCHITECTS, INC. EXPRESSLY RESERVE WILLIAM HEZMALHALCH ARCHITECTS, INC. EXPRESSLY RESERVES ITS COMMON LAW COPYRIGHT AND OTHER PROPERTY RIGHTS IN THESE PLANS. THESE PLANS ARE NOT TO BE REPRODUCED, CHANGED, OR COPIED IN ANY FORM OR MANNER WHATSOEVER, NOR ARE THEY TO BE ASSIGNED TO A THIRD PARTY WITHOUT FIRST OBTAINING THE WRITTEN PERMISSION AND CONSENT OF WILLIAM HEZMALHALCH ARCHITECTS, INC. IN THE EVENT OF UNAUTHORIZED REUSE OF THESE PLANS BY A THIRD PARTY, THE THIRD PARTY SHALL HOLD WILLIAM HEZMALHALCH ARCHITECTS, INC. HARMLESS.

SCALE **REVISIONS DESCRIPTION** 201 BH/AM

PROJECT MANAGER: DESIGNER: DRAWN BY: REVIEWED BY: 1ST BLDG. DEPT. SUBMITTAL: 04-10-15 ISSUED FOR CONSTRUCTION: .03 JOB NUMBER: 2014027.03 CAD FILE NAME: A604 2014027

SHEET:

A6.4







WILLIAM HEZMALHALCH

ARCHITECTS INC.

2850 REDHILL AVENUE SUITE 200 SANTA ANA CA 92705-5543

949 250 0607 www.wharchitects.com fax 949 250 1529

FLOOR PLAN KEY NOTES CONCRETE DRIVE (BY OTHERS) CONCRETE WALK (BY OTHERS) CONCRETE PORCH SLAB (BY OTHERS) SLOPE 1/4" PER FOOT MINIMUM IN DIRECTION INDICATED LINE OF FLOOR BELOW. STUCCO CEILING: HEIGHT PER PLAN STUCCO SOFFIT: HEIGHT PER PLAN MANUFACTURED ADHERED STUCCO STONE VENEER BY CULTURED STONE ICC-ES ESR-1364. INSTALL PER MANUFACTURER'S INSTRUCTIONS WOOD POST - SIZE PER STRUCTURAL

UPPER FLOOR PLAN 1945C

UPPER FLOOR PLAN 1945B

8'-0" CLG.

2030 SH

30'-0"

BDRM. 4

8'-0" CLG.

CARPET

3650 SH

411

BDRM. 2

3650 SH

8'-0" CLG.

LOWER FLOOR PLAN 1945C

30'-0"

9'-0" CLG.

CONC. 005

9'-0" CLG\

ADDRESS PANEL WITH MIN. STROKE WIDTH

OF 1/2