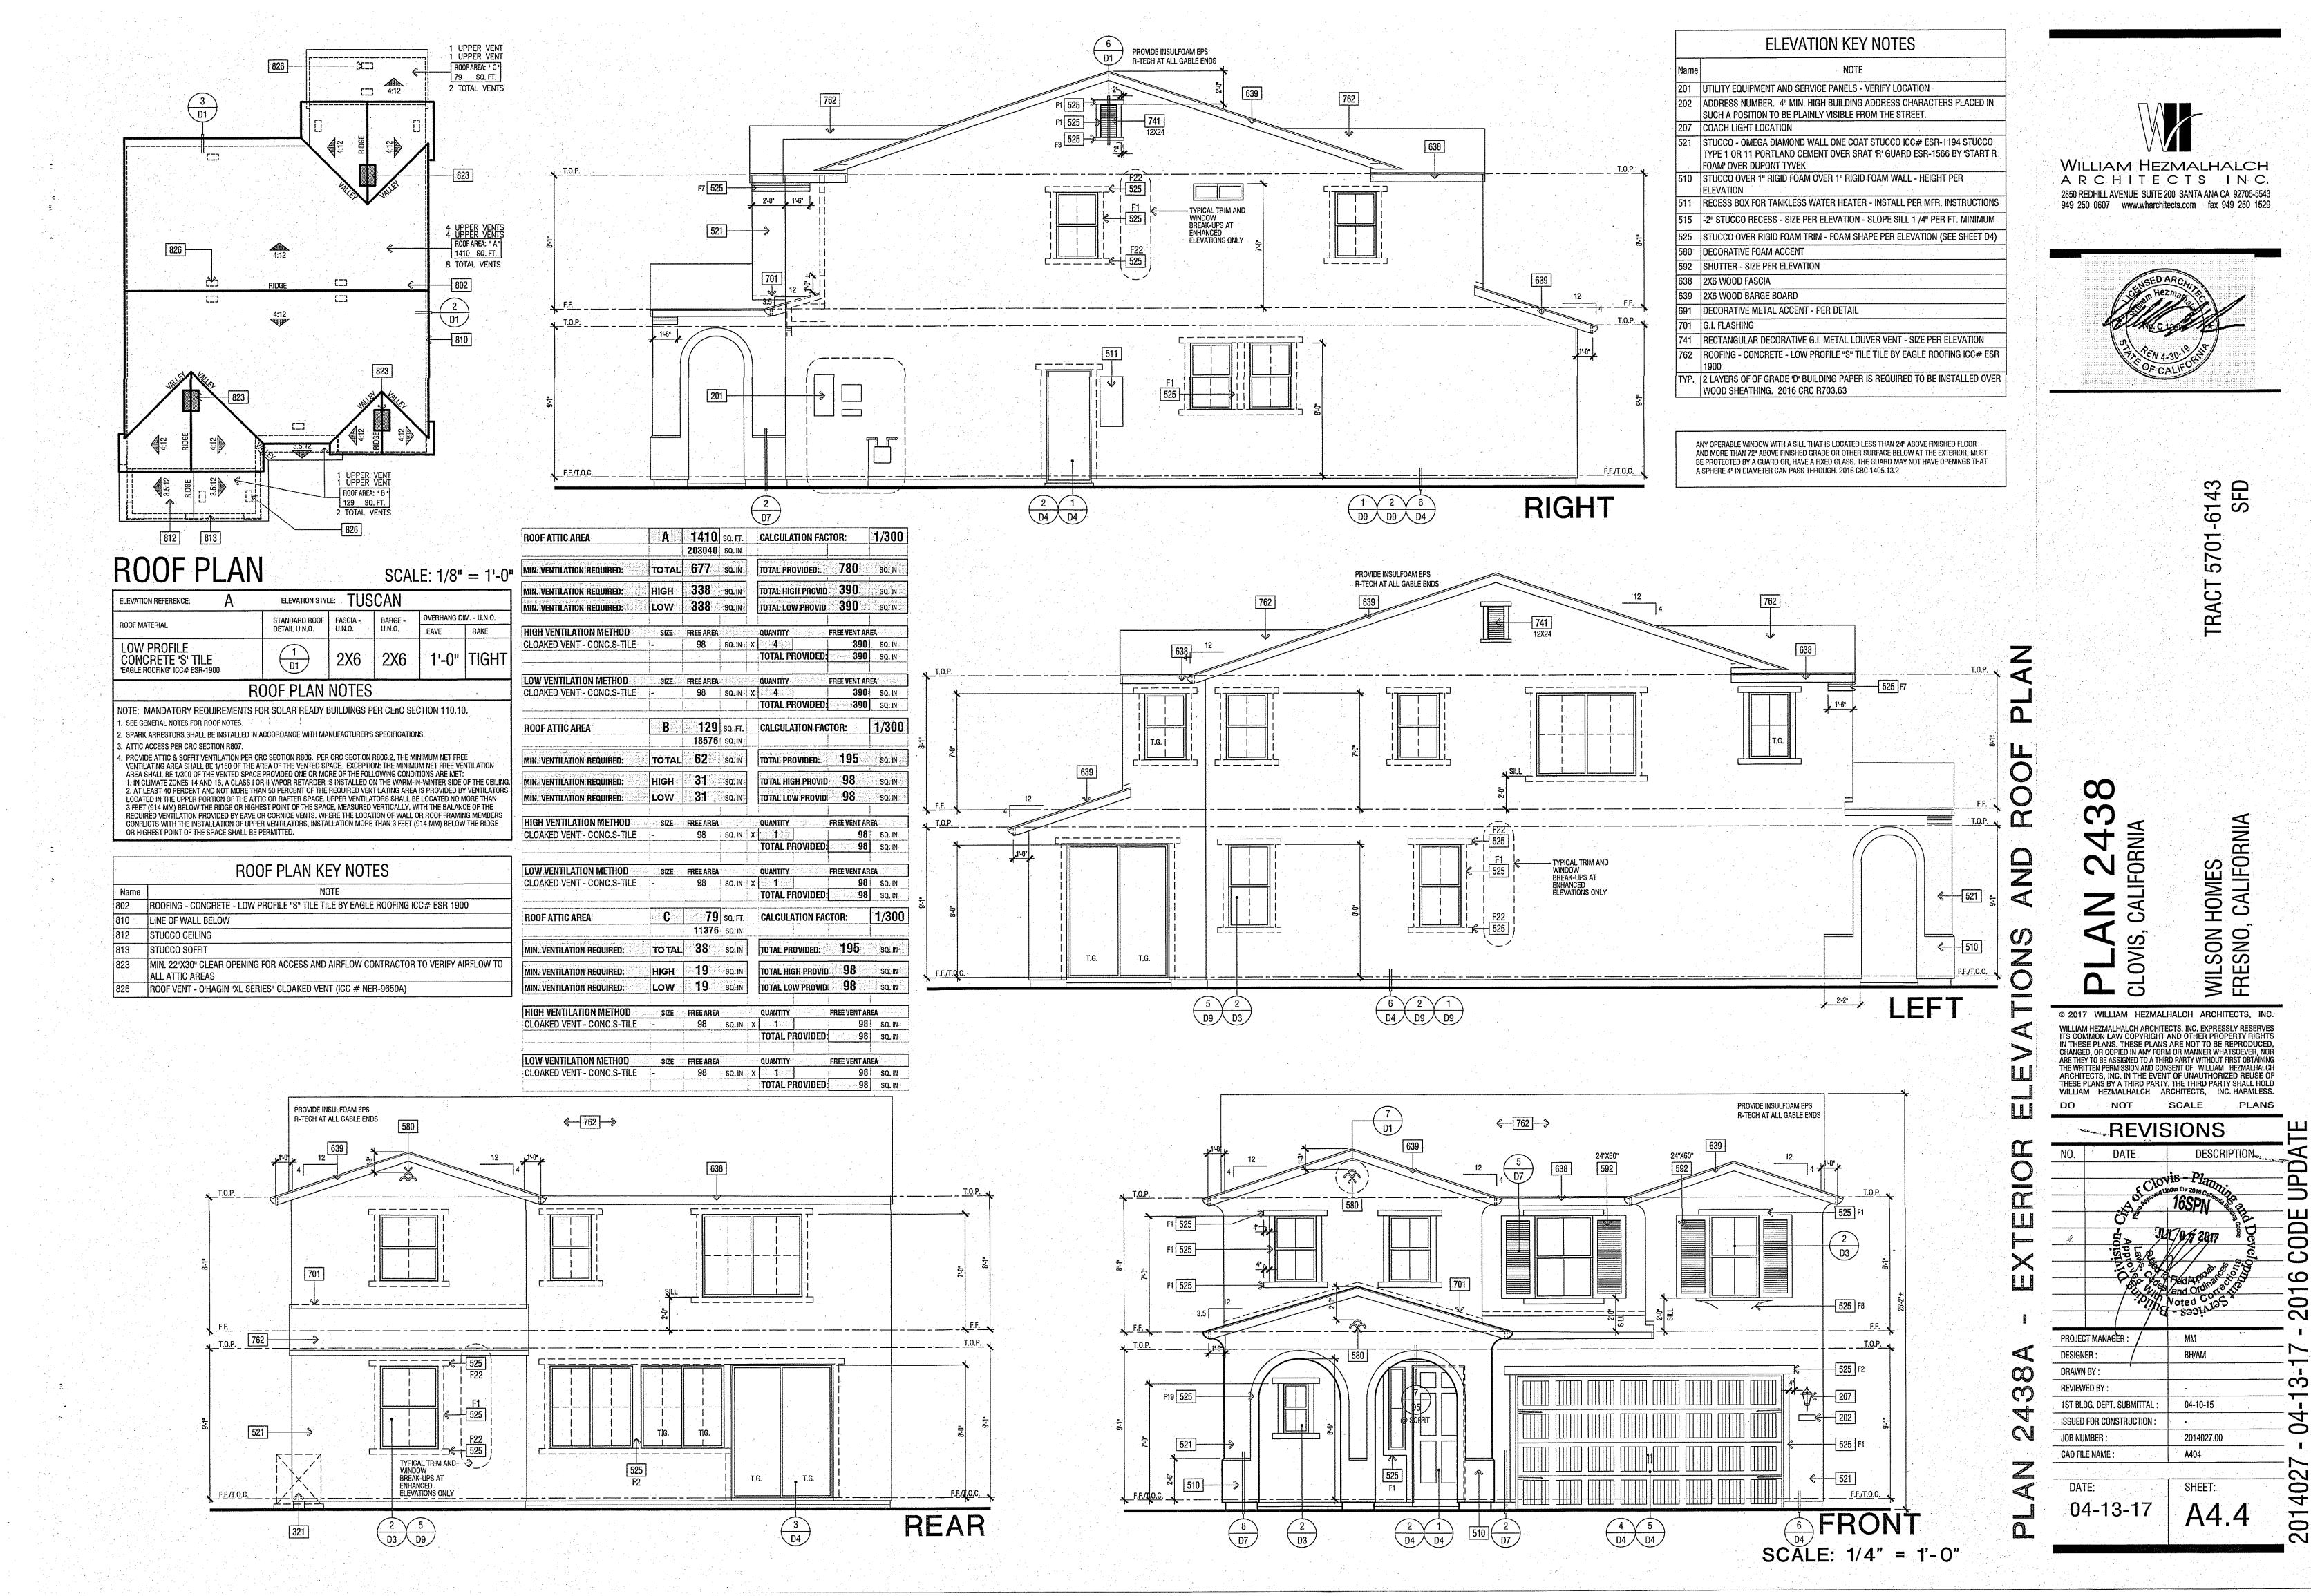

201402

CAD FILE NAME: A607 SHEET: A6.7

JOB NUMBER:

SCALE: 1/4" = 1'-0"





INTERIOR ELEVATION KEY

TOTAL

PLAN 2438A

1,091 SQ. FT.

1,347 SQ. FT.

2,438 SQ. FT.

419 SQ. FT.

96 SQ. FT.

## 3 CALIFORNIA

WILSON F FRESNO, WILLIAM HEZMALHALCH ARCHITECTS, INC. EXPRESSLY RESERVES TS COMMON LAW COPYRIGHT AND OTHER PROPERTY RIGHTS N THESE PLANS. THESE PLANS ARE NOT TO BE REPRODUCED, CHANGED, OR COPIED IN ANY FORM OR MANNER WHATSOEVER, NO ARE THEY TO BE ASSIGNED TO A THIRD PARTY WITHOUT FIRST OBTAINING THE WRITTEN PERMISSION AND CONSENT OF WILLIAM HEZMALHALCH ARCHITECTS, INC. IN THE EVENT OF UNAUTHORIZED REUSE OF THESE PLANS BY A THIRD PARTY, THE THIRD PARTY SHALL HOLD

-6143 SFD

5701

TRACT

HOMES , CALIFORNI/

WILLIAM HEZMALHALCH ARCHITECTS, INC. HARMLESS. SCALE



SHEET: 04-13-17 A4.1



THE SILL HEIGHT IS NOT TO EXCEED 44" FROM THE BOTTOM OF THE CLEAR

GLAZING IN A HAZARDOUS LOCATION IS REQUIRED TO BE GLAZED WITH SAFETY

THAN 24" ABOVE THE FINISHED FLOOR AND MORE THAN 72" ABOVE FINISHED GRADE OR OTHER SURFACE BELOW AT THE EXTERIOR, MUST BE PROTECTED BY A GUARD OR, HAVE FIXED GLASS. THE GUARD MAY NOT HAVE OPENINGS THAT A SPHERE 4" IN DIAMETER CAN

A SHEETROCK NAILING INSPECTION IN REQUIRED. 2016 CRC R109.1.4.2 & 2016 CBC 110.3.5

PROVIDE A 6" SQUARE FRESH AIR INTAKE FOR THE GAS APPLIANCE FIREPLACE 2016 T-24

PROTECTED, AND THE HORIZONTAL DIMENSIONS IS REQUIRED TO BE PER THE PERMANENT

NOTE THAT ALL ATTIC ACCESS OPENINGS ARE GASKETED TO PREVENT AIR LOSS. 2016 CEC

A MINIMUM 30" DIA. CIRCLE IS PROVIDED AT THE SHOWER FLOOR. THE MINIMUM FLOOR AREA

OPENING IN SLEEPING ROOMS,