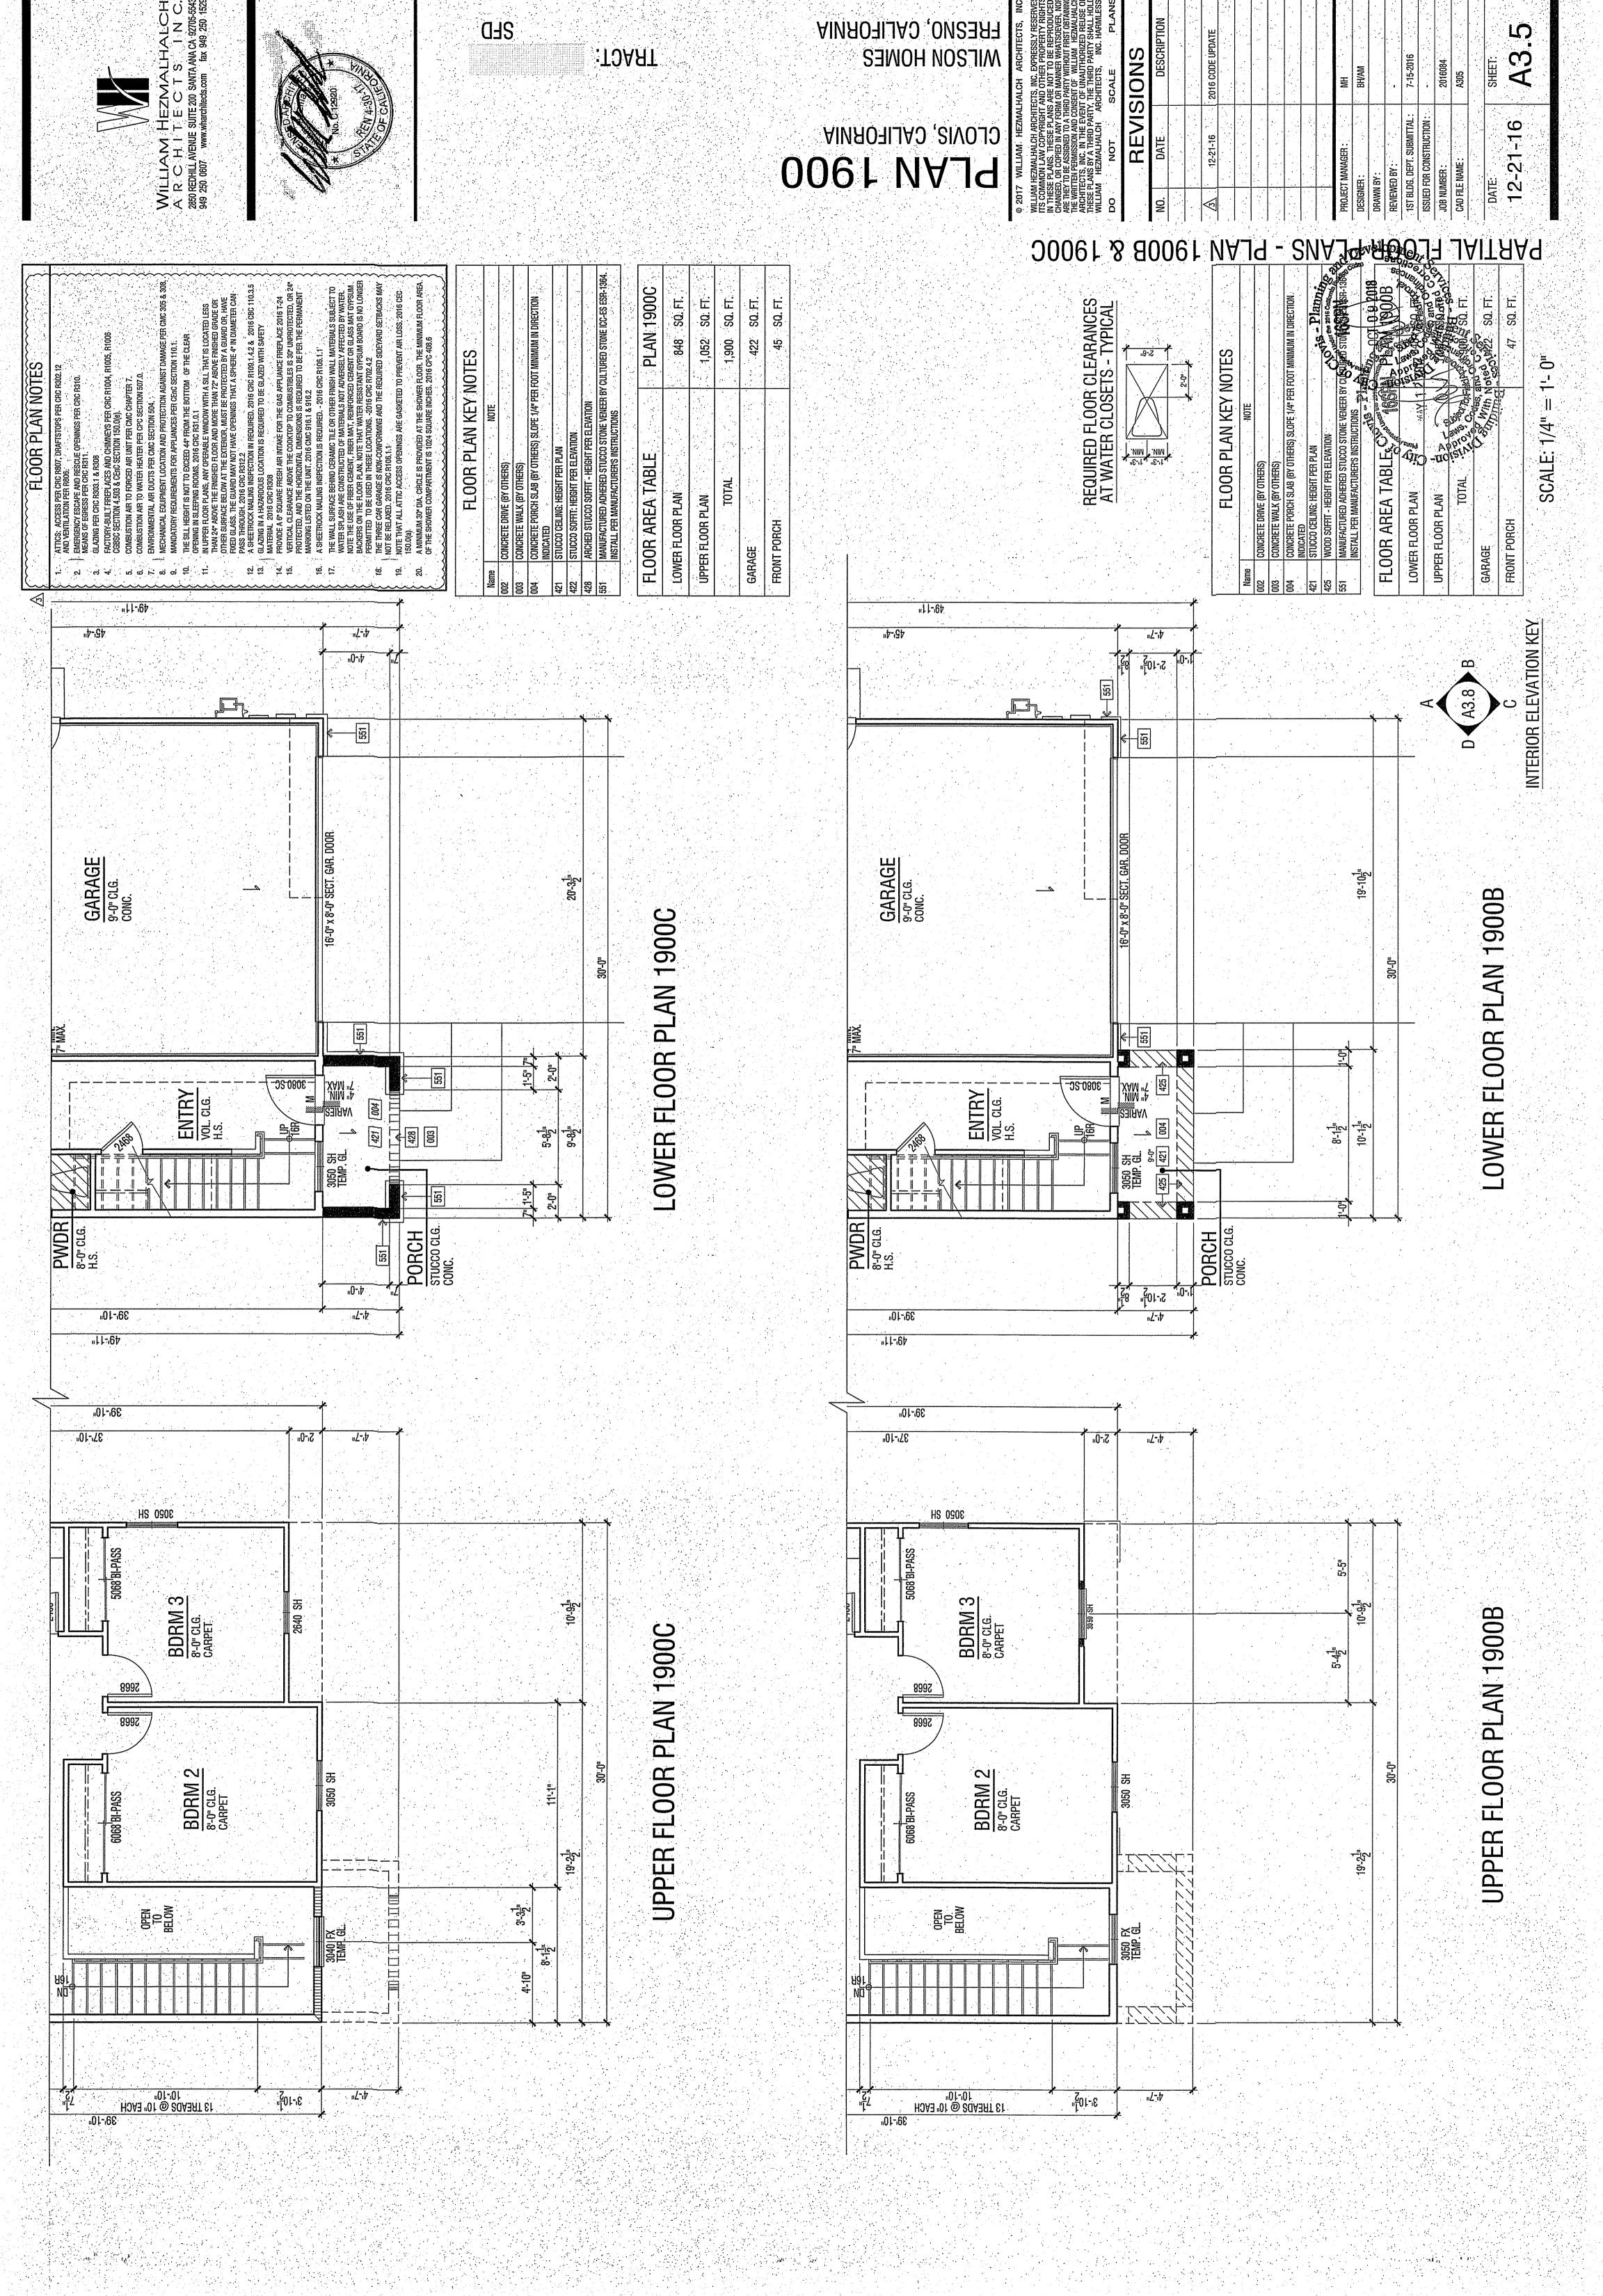

- 1. CONTACT SOLID WASTE DIVISION FOR APPOINTMENT TO ESTABLISH ACCESS AND IMPROVEMENTS REQUIRED AS CONDITIONS OF PROVIDING DISPOSAL SERVICE. 621-6888
- 2. THE SANITARY SEWER SERVICES, WATER, GAS AND ANY OTHER UNDERGROUND SERVICE CONNECTIONS SHALL BE COMPLETED IN
- ALL AREAS TO BE PAVED PRIOR TO PLACEMENT OF ASPHALT CONCRETE ON SITE. 3. CONTACT PUBLIC WORKS DEPARTMENT, TRAFFIC ENGINEERING SERVICES 621-8807, 10 WORKING DAYS PRIOR TO ANY OFF-SITE
- 4. ANY SURVEY MONUMENTS WITHIN THE AREA OF CONSTRUCTION SHALL BE PRESERVED OR RESET BY A PERSON LICENSED TO PRACTICE LAND SURVEYING IN THE STATE OF CALIFORNIA.
- 5. LIGHTING WHERE PROVIDED TO ILLUMINATE PARKING, SALES OR DISPLAY AREAS SHALL BE HOODED AND SO ARRANGED AND CONTROLLED SO AS NOT TO CAUSE A NUISANCE EITHER TO HIGHWAY TRAFFIC OR TO THE LIVING ENVIRONMENT. THE SPECIFICATIONS AND TYPES OF LIGHTING FIXTURES TO BE INSTALLED ON THE SITE SHALL BE SUBMITTED AND APPROVED BY HE PLANNING DEPARTMENT PRIOR TO ISSUANCE OF THE BUILDING PERMITS. THE AMOUNT OF LIGHT SHALL BE PROVIDED ACCORDING TO THE STANDARDS OF THE DEPARTMENT OF PUBLIC WORKS, THE PLANNING AND DEVELOPMENT DEPARTMENT AND
- 6. ALL SIGN PROPOSALS TO BE SUBMITTED TO PLANNING DEPARTMENT FOR SEPARATE SIGN REVIEW PRIOR TO INSTALLATION FOR VERIFICATION OF COMPLIANCE WITH ZONING ORDINANCES.
- 7. ALL CONSTRUCTION WORK ON THIS PROJECT IS SUBJECT TO INTERRUPTION IF THE ROAD SYSTEM BECOMES IMPASSABLE FOR FIRE APPARATUS DUE TO RAIN OR OTHER OBSTACLES. ALL REQUIRED FIRE ACCESS LANES SHALL BE PROVIDED AND MAINTAINED WITH AN APPROVED 'ALL WEATHER' SURFACE CAPABLE OF THE SUPPORTING 80,000 LB. VEHICLES (MINIMUM 4" OF BASE ROCK OVER COMPACTED OR UNDISTURBED SOIL OR PER APPROVED ENGINEERED PLANS) YEAR-ROUND AND WITH 24 FEET MINIMUM WIDTH OR OTHER APPROVED METHOD THAT WOULD PREVENT SHOULDER DEGRADATION.
- 8. REPAIR ALL DAMAGED AND/OR OFF-GRADE CONCRETE STREET IMPROVEMENTS AS DETERMINED BY THE CONSTRUCTION MANAGEMENT ENGINEER PRIOR TO OCCUPANCY.
- 9. TWO MEANS OF INGRESS/EGRESS MUST BE MAINTAINED DURING ALL PHASES OF DEVELOPMENT
- 10. ANY UTILITIES REQUIRING RELOCATION SHALL BE THE RESPONSIBILITY AND AT THE EXPENSE OF THE DEVELOPER, F. FIRE HYDRANTS WILL BE RELOCATED BY CITY FORCES, DEVELOPER IS RESPONSIBLE TO NOTIFY CITY WATER DIVISION AT 621-5300 TO ARRANGE AND COORDINATE WORK.
- 11. NO USES OF LAND, BUILDING OR STRUCTURES OTHER THAN THOSE SPECIFICALLY APPROVED PURSUANT TO THIS SITE PLAN
- 12. ALL GATES OF COMMON ACCESS DRIVES AND ALL PEDESTRIAN GATES, WHERE REQUIRED SHALL BE EQUIPPED WITH APPROVED POLICE-FIRE BYPASS LOCKS (BEST LO9CKS: PADLOCK 21B700 SERIES OR CYLINDER LOCK 1W7B2). (REQUIRED ON ALL GATES).
- 13. LANDSCAPING SHALL BE MAINTAINED IN GOOD HEALTH. TREES MAY NOT BE TRIMMED OR PRUNED TO REDUCE THE NATURAL HEIGHT OR OVERALL CROWN OF THE TREE, EXCEPT AS NECESSARY FOR THE HEALTH OF THE TREE AND PUBLIC SAFETY; OR AS MAY OTHERWISE BE APPROVED BY THE DEVELOPMENT DEPARTMENT.
- 14. LANDSCAPING MUST BE IN PLACE BEFORE ISSUANCE OF THE CERTIFICATE OF THE OCCUPANCY. A HOLD ON OCCUPANCY SHALL BE PLACED ON THE PROPOSED DEVELOPMENT UNTIL SUCH TIME THAT LANDSCAPING HAS BEEN APPROVED AND VERIFIED FOR PROPER INSTALLATION BY THE PLANNING DIVISION.
- 15. SIGNS, OTHER THAN DIRECTIONAL SIGNS, ARE NOT APPROVED FOR INSTALLATION AS PART OF THIS SPECIAL PERMIT. SUBMIT FOR A SEPARATE MASTER SIGN PROGRAM OR SIGN REVIEW APPLICATION. APPLICATIONS AND REQUIREMENTS FOR SUBMITTAL ARE
- AVAILABLE AT THE PLANNING DIVISION'S PUBLIC FRONT COUNTER. 16. SURFACE DRAINAGE OVER DRIVEWAY APPROACHES AND SIDEWALK IS NOT PERMITTED WHEN THE AREA TO BE DRAINED EXCEEDS
- \$\frac{1}{4}\$ ACRES SHOW METHOD OF CONVEYING ON-SITE STORM WATER TO STREET. DETAIL CATCH BASINS AND PIPE OR CHANNEL SIZES TO BE USED. PER PUBLIC WORKS STDS. P-22 AND P-23.
- 17. A BACKFLOW PREVENTION DEVICE IS REQUIRED, CONTACT WATER DIVISION AT 621-5300 FOR REQUIREMENTS: DEVICES MUST BE INSTALLED ON-SITE IN A LOCATION APPROVED BY THE CROSS CONNECTION CONTROL OFFICER: A PLUMBING PERMIT IS REQUIRED TO INSTALL DEVICE: BACKELOW PREVENTION DEVICES REQUIRED SHALL BE INSTALLED AT CONSUMER'S EXPENSE BY A QUALIFIED JOURNEYMAN PLUMBER CERTIFIED AS COMPETENT FOR SUCH PURPOSES BY THE WATER SYSTEMS MANAGER: BACKFLOW DEVICES MUST BE TESTED AND ACCEPTED BY THE WATER DIVISION PRIOR TO GRANTING BUILDING FINAL: DEVELOPER IS RESPONSIBLE TO CONTACT THE WATER DIVISION A MINIMUM OF 5 DAYS PRIOR TO REQUEST FOR FINAL BUILDING INSPECTION.
- 18. TWO WORKING DAYS BEFORE COMMENCING EXCAVATION OPERATIONS WITHIN THE STREET RIGHT-OF-WAY AND/OR UTILITY EASEMENTS, ALL EXISTING UNDERGROUND FACILITIES SHALL HAVE BEEN LOCATED BY UNDERGROUND SERVICES ALERT (USA),
- 19. AS REQUIRED BY THE CALIFORNIA ADMINISTRATION CODE (TITLE 24), AN UNOBSTRUCTED 4-FOOT MINIMUM PATH OF TRAVEL
- ALONG THE PUBLIC SIDEWALK WITHIN THE LIMITS OF THE PROPERTY IS PROVIDED. 20. RAMP AND SIDE SLOPES SHALL BE ROUGH BROOM FINISH PARALLEL TO GROOVING.
- 21. EACH CURB RAMP IN PUBLIC STREETS SHALL HAVE A DETECTABLE WARNING DEVICE AS PER PW STD. DWG. P-32.
- 22. IF ARCHAEOLOGICAL AND/OR ANIMAL FOSSIL MATERIAL IS ENCOUNTERED DURING PROJECT SURVEYING, GRADING, EXCAVATING, OR CONSTRUCTION, WORKS HALL STOP IMMEDIATELY.
- 23. UNDERGROUND ALL EXISTING OFFSITE OVERHEAD UTILITIES WITHIN THE LIMITS OF THIS SITE/MAP AS PER FMC SECTION 12-1011 AND RES. NO. 78-522/88-229.
- 24. APPROVAL OF THIS SPECIAL PERMIT MAY BECOME NULL AND VOID IN THE EVENT THAT DEVELOPMENT IS NOT COMPLETED IN ACCORDANCE WITH ALL THE CONDITIONS AND REQUIREMENTS IMPOSED ON THIS SPECIAL PERMIT, THE ZONING ORDINANCE, AND ALL PUBLIC WORKS STANDARDS AND SPECIFICATIONS. THE PLANNING AND DEVELOPMENT SHALL NOT ASSUME RESPONSIBILITY FOR ANY DELETIONS OR OMISSIONS RESULTING FROM THE SPECIAL PERMIT REVIEW PROCESS OR FOR ADDITIONS OR ALTERATIONS TO CONSTRUCTION PLAN NOT SPECIFICALLY SUBMITTED AND REVIEWED AND APPROVED PURSUANT TO HIS SPECIAL PERMIT OR SUBSEQUENT AMENDMENTS OR REVISIONS.
- 25. NO STRUCTURES OF ANY KIND (INCLUDING SIGNS, TRASH AND RECYCLING, ETC.) MAY BE INSTALLED OR MAINTAINED WITHIN THE LANDSCAPES AREAS, NO EXPOSED UTILITY BOXES, TRANSFORMERS, METERS, PIPING (EXCEPTING THE BACKFLOW PREVENTION DEVICE). ETC.. ARE ALLOWED TO BE LOCATED IN THE BUILDINGS. ALL TRANSFORMERS, ETC., SHALL BE SHOWN ON THE SITE PLAN. THE BACKFLOW DEVICE SHALL BE SCREENED BY LANDSCAPING OR SUCH OTHER MEANS AS MAY BE APPROVED.
- 26. ALL FUTURE PROPOSED FENCES, HEDGES AND WALLS, ETC. SHALL BE REVIEWD AND APPROVED BY THE CITY OF FRESNO, PLANNING AND DEVELOPMENT DEPARTMENT PRIOR TO INSTALLATION.
- 27. IF ANIMAL FOSSILS ARE UNCOVERED, THE MUSEUM OF PALEONTOLOGY, UC.C BERKELEY SHALL BE CONTACTED TO OBTAIN A REFERRAL LIST OF RECOGNIZED PALEONTOLOGISTS. A PALEONTOLOGIST SHALL CONDUCT AND ASSESSMENT AND, IF THE
- 28. INSTALL STREET LIGHTS ON ALL FRONTAGES TO CITY STANDARDS AS DETERMINED BY THE CITY TRAFFIC ENGINEER, STREET LIGHTING PLANS ARE REQUIRED AND MUST BE APPROVED BY THE PUBLIC WORKS DEPARTMENT/TRAFFIC ENGINEERING PRIOR TO COMMENCEMENT OF THE WORK.
- 29. IF THERE ARE SUSPECTED HUMAN REMAINS, THE FRESNO COUNTY CORONER SHALL BE IMMEDIATELY CONTACTED. IF THE REMAINS OR OTHER NATIVE AMERICAN HERITAGE COMMISSION (PHONE: 916-633-4082) SHALL BE IMMEDIATELY CONTACTED. AND THE CALIFORNIA ARCHAEOLOGICAL INVENTORY/ SOUTHERN SAN JOAQUIN VALLEY INFORMATION CENTER (PHONE: 805-644-2289) SHALL BE CONTACTED TO OBTAIN A REFERRAL LIST OF RECOGNIZED ARCHAEOLOGISTS. AN ARCHAEOLOGICAL ASSESSMENT SHALL BE CONDUCTED FOR THE PROJECT, THE SITE SHALL BE FORMALLY RECORDED, AND RECOMMENDATIONS MADE THE CITY AS TO ANY FURTHER SITE INVESTIGATION OR SITE AVOIDANCE/RESERVATION. CONSTRUCT CONCRETE DRIVEWAY
- APPROACH TO PUBLIC WORKS STANDARD(S) P-1 AND P-6. (LOTS:19-32). 30. CONSTRUCT CONCRETE CURB RAMP TO PUBLIC WORKS STANDARD(S) P-28 AND P-29.
- 31. PRIOR TO GRANTING OF FINAL OCCUPANCY, A WRITTEN CERTIFICATION, SIGNED BY A LANDSCAPE PROFESSIONAL APPROVED BY THE PLANNING AND DEVELOPMENT DEPARTMENT DIRECTOR, SHALL BE SUBMITTED STATING THAT THE REQUIRED LANDSCAPING AND IRRIGATION SYSTEM HAVE BEEN INSTALLED IN ACCORDANCE WITH THE LANDSCAPING AND IRRIGATION PLANS APPROVED BY
- 32. WALKWAYS CONNECTING ACCESSIBLE ENTRANCES AND OTHER FEATURES CANNOT SLOPE MORE THAN 5% IN THE DIRECTION OF TRAVEL NOR HAVE A CROSS SLOPE EXCEEDING 2%.
- 33. TRUNCATED DOMES TO BE PLACED ON THE FULL WIDTH AND LENGTH OF ALL ON-SITE CURB RAMPS.
- 34. A HOLD ON OCCUPANCY SHALL BE PLACED ONT HE PROPOSED DEVELOPMENT UNTIL SUCH TIME THAT LANDSCAPING HAS BEEN APPROVED AND VERIFIED FOR PROPER INSTALLATION BY THE PLANNING DIVISION.
- 35. CONSTRUCT STREET TYPE APPROACH PER PUBLIC WORKS STANDARDS P-76/P-77.
- 36. SIGNING AND STRIPING PLANS SHALL BE DONE AND PAID FOR BY THE DEVELOPER, SAID PLANS SHALL BE PER THE CURRENT CALTRANS STANDARDS AND SHALL BE SUBMITTED AS PART OF THE STREET PLANS FOR THIS ENTITLEMENT TO PUBLIC WORKS

#### FIRE DEPARTMENT NOTES

- 1. PROVIDE APPROVED POLICE/FIRE BYPASS LOCK ("BEST" PADLOCK MODEL 21B700 SERIES OR ELECTRIC CYLINDER SWITCH MODEL 1W7B2) ON ALL DRIVE ACCESS GATES INCLUDING PROPOSED EVA IF IT'S ELECTRIFIED. ALL ELECTRIFIED GATES SHALL BE EQUIPPED WITH BOTH THE BEST ELECTRIC CYLINDER LOCK 1W7B2 AND "CLICK TO ENTER" SYSTEM. GATES/FENCES SHALL NOT OBSTRUCT MINIMUM WIDTH FOR FIRE LANES.
- 2. THE ENTRANCE TO ALL EMERGENCY ACCESSES SHALL BE POSTED WITH PERMANENT SIGNS: "FIRE ACCESS (6" LETTERS) VEHICLES REMOVED AT OWNER'S EXPENSE (2" LETTERS) FRESNO POLICE DEPARTMENT 621-2300 (1" LETTERS."
- 3. THE SAME SIGNAGE AS STATED ABOVE SHALL BE POSTED AT THE MAIN ENTRANCE INTO THE TRACT.
- 4. EMERGENCY ACCESSES ARE REQUIRED TO BE DEDICATED FIRE PROTECTION EASEMENTS.
- 5. ACCESS SURFACE SHALL NOT EXCEED A 10% OR GREATER GRADE OR CONTAIN ANY IRREGULARITY CREATING AN ANGLE OF APPROACH OR DEPARTURE IN EXCESS OF 10% EXCEPT AS APPROVED BY THE FIRE CHIEF.
- 6. GATES, POSTS, OR OTHER BARRIERS SUITABLE TO THE FIRE DEPARTMENT ARE REQUIRED TO BE INSTALLED AT THE ENTRANCE TO AN EMERGENCY ACCESS ONLY ROADWAY.