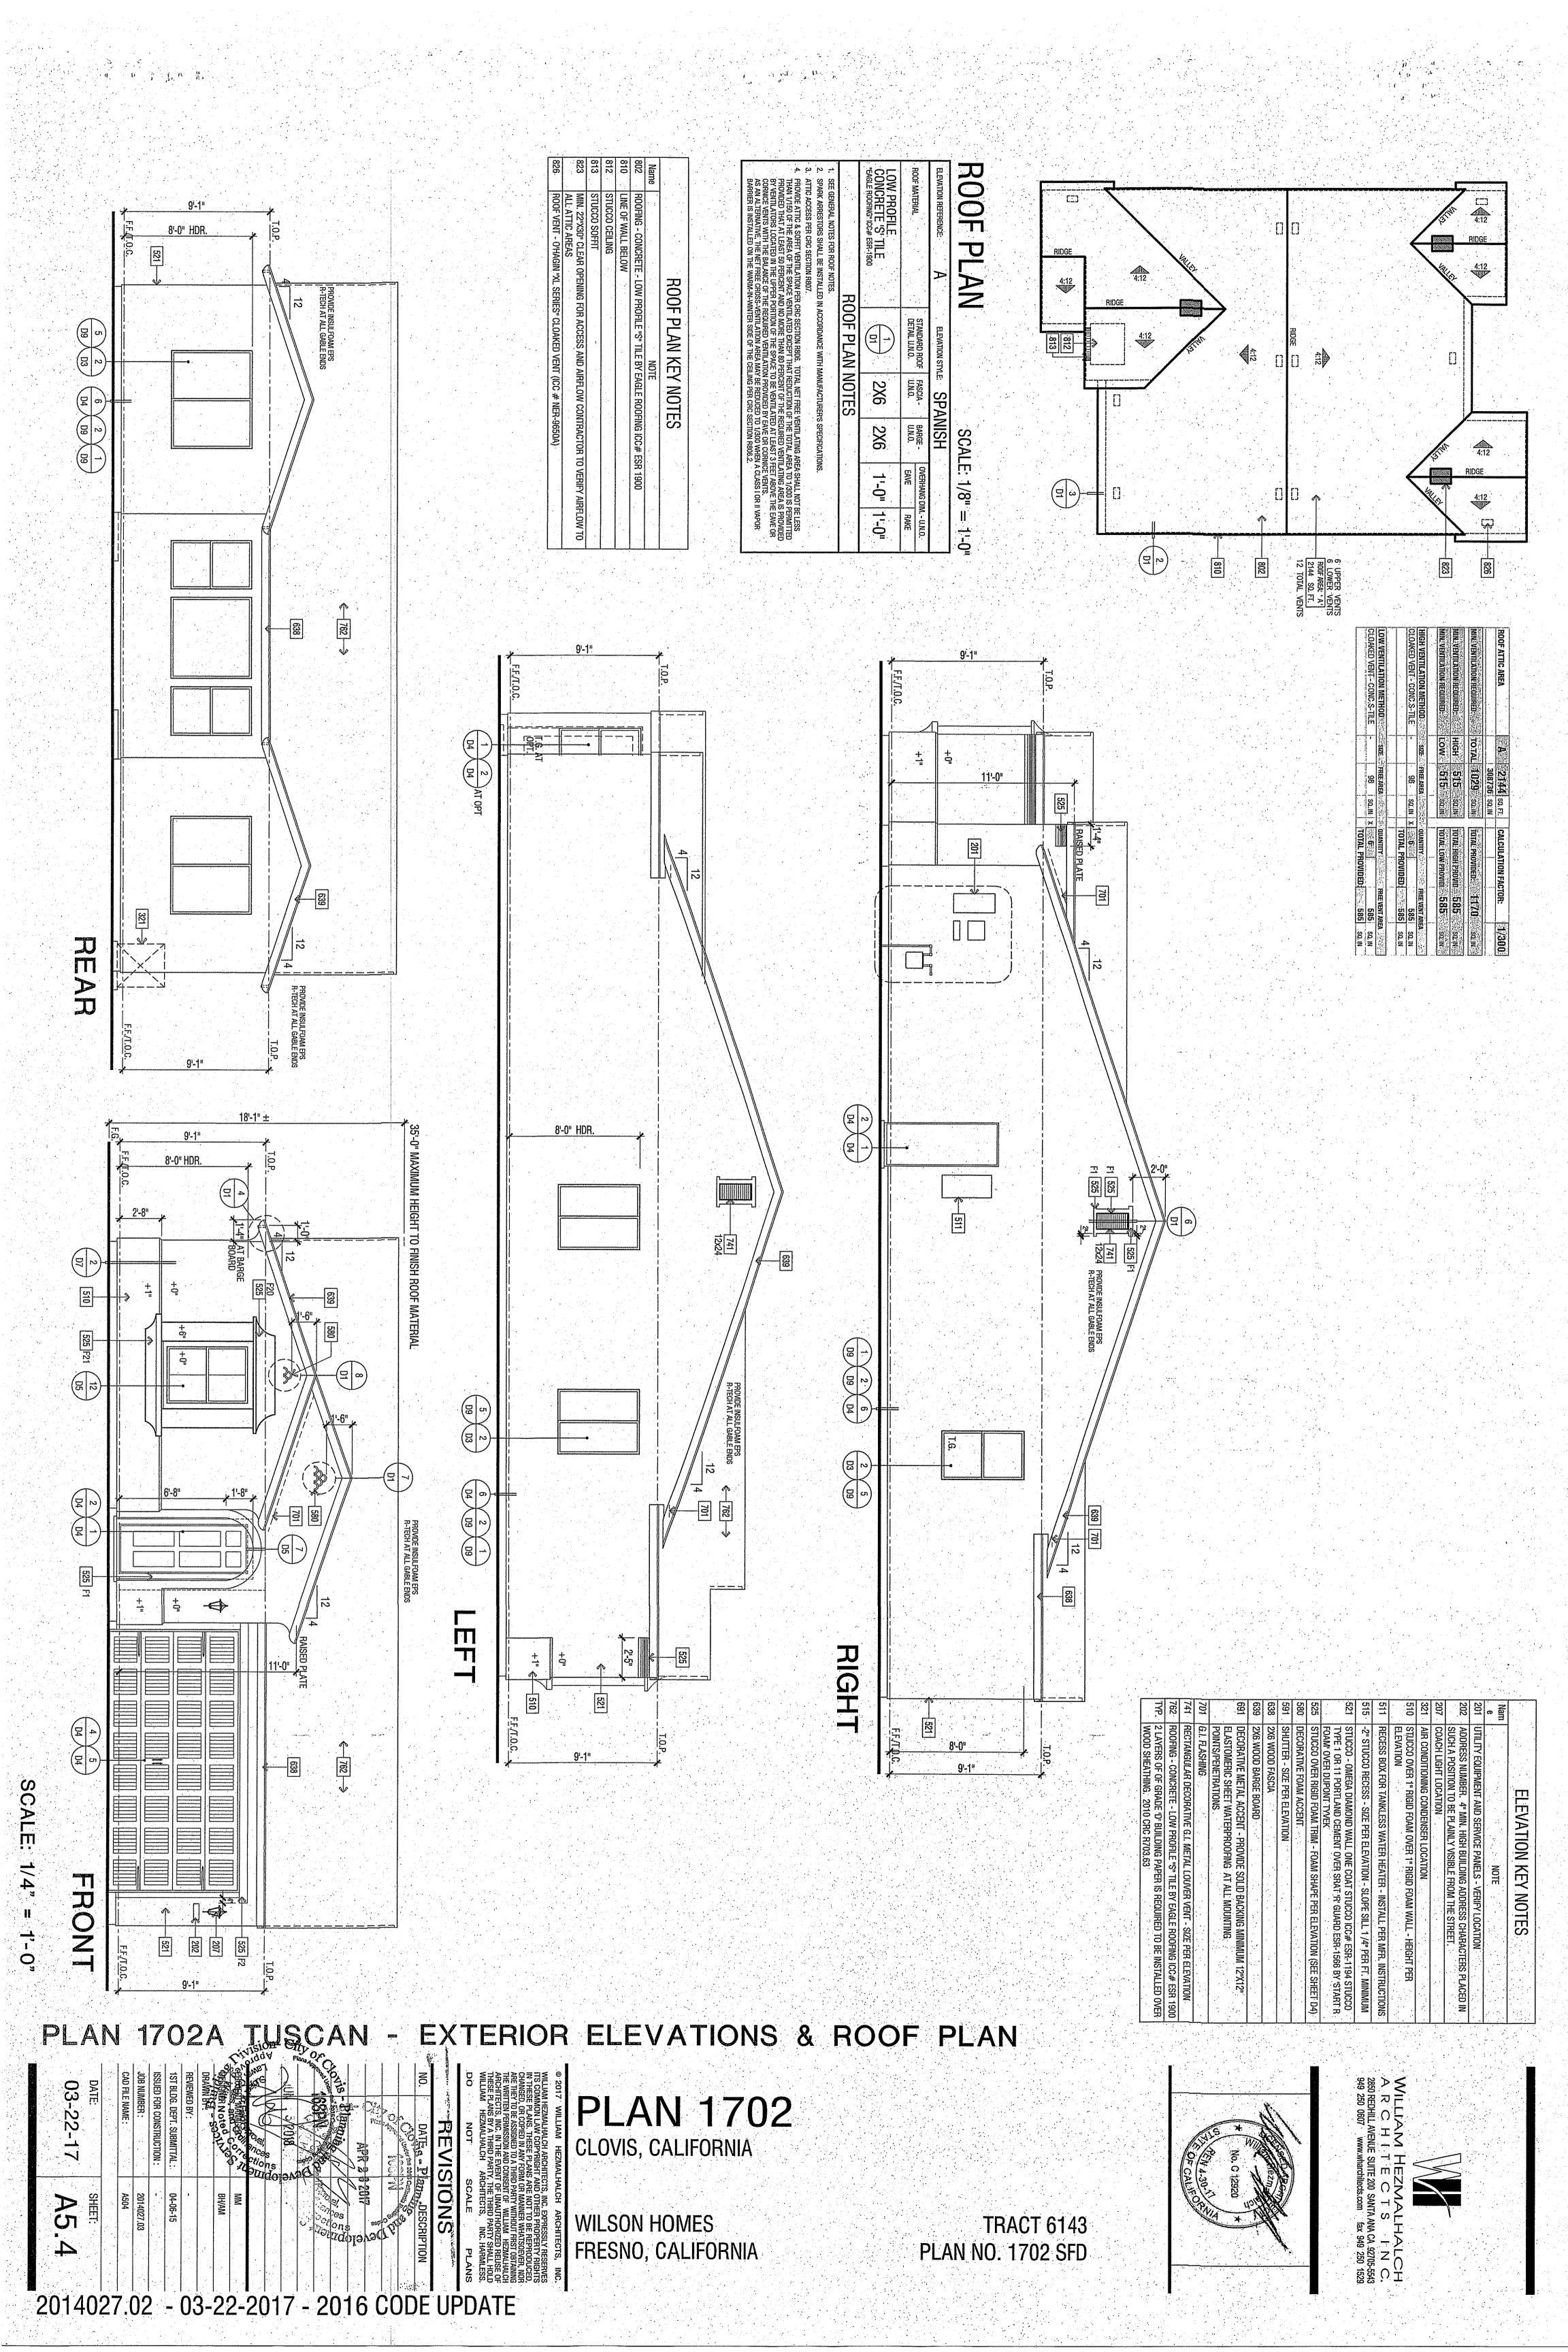

| Vii. | A1 - 110           | Ser | 10 00 00 00 00 00 00 00 00 00 00 00 00 0 | PROJECT MANAGER $p_{ing}^{\prime\prime\prime}$ | DESIGNER: | DRAWN BY: | REVIEWED BY : | 1ST BLDG. DEPT. SUBMITTAL: | ISSUED FOR CONSTRUCTION: | JOB NUMBER: | CAD FILE NAME: |    | DATE:  | 03-22-17 |                                         |



2014027 - 06-12-2018 - 2016 CODE UPDATE



FRESNO, CALIFORNIA

**MITRON HOMES** 

PLAN NO. 1440 SFD

2014027 - 06-12-2018 - 2016 CODE UPDATE

A1







FRESNO, CALIFORNIA

**MITRON HOMES** 

**SFD** 

TRACT NUMBER

2016084 - FIRST BUILDING SUBMITTAL - 03-20-17

5







2014027.02 - 03-22-2017 - 2016 CODE UPDATE

















2016084 - 2016 CODE LIPDATE











|   | ELEVATION REFERENCE:                                                                 | ELEVATION STY       | E: TUS        | CAN             |               |            |  |  |  |
|---|--------------------------------------------------------------------------------------|---------------------|---------------|-----------------|---------------|------------|--|--|--|
|   | ROOF MATERIAL                                                                        | STANDARD ROOF       | FASCIA -      | BARGE -         | OVERHANG DI   | M U.N.O.   |  |  |  |
|   |                                                                                      | DETAIL U.N.O.       | U.N.O.        | U.N.O.          | EAVE          | RAKE       |  |  |  |