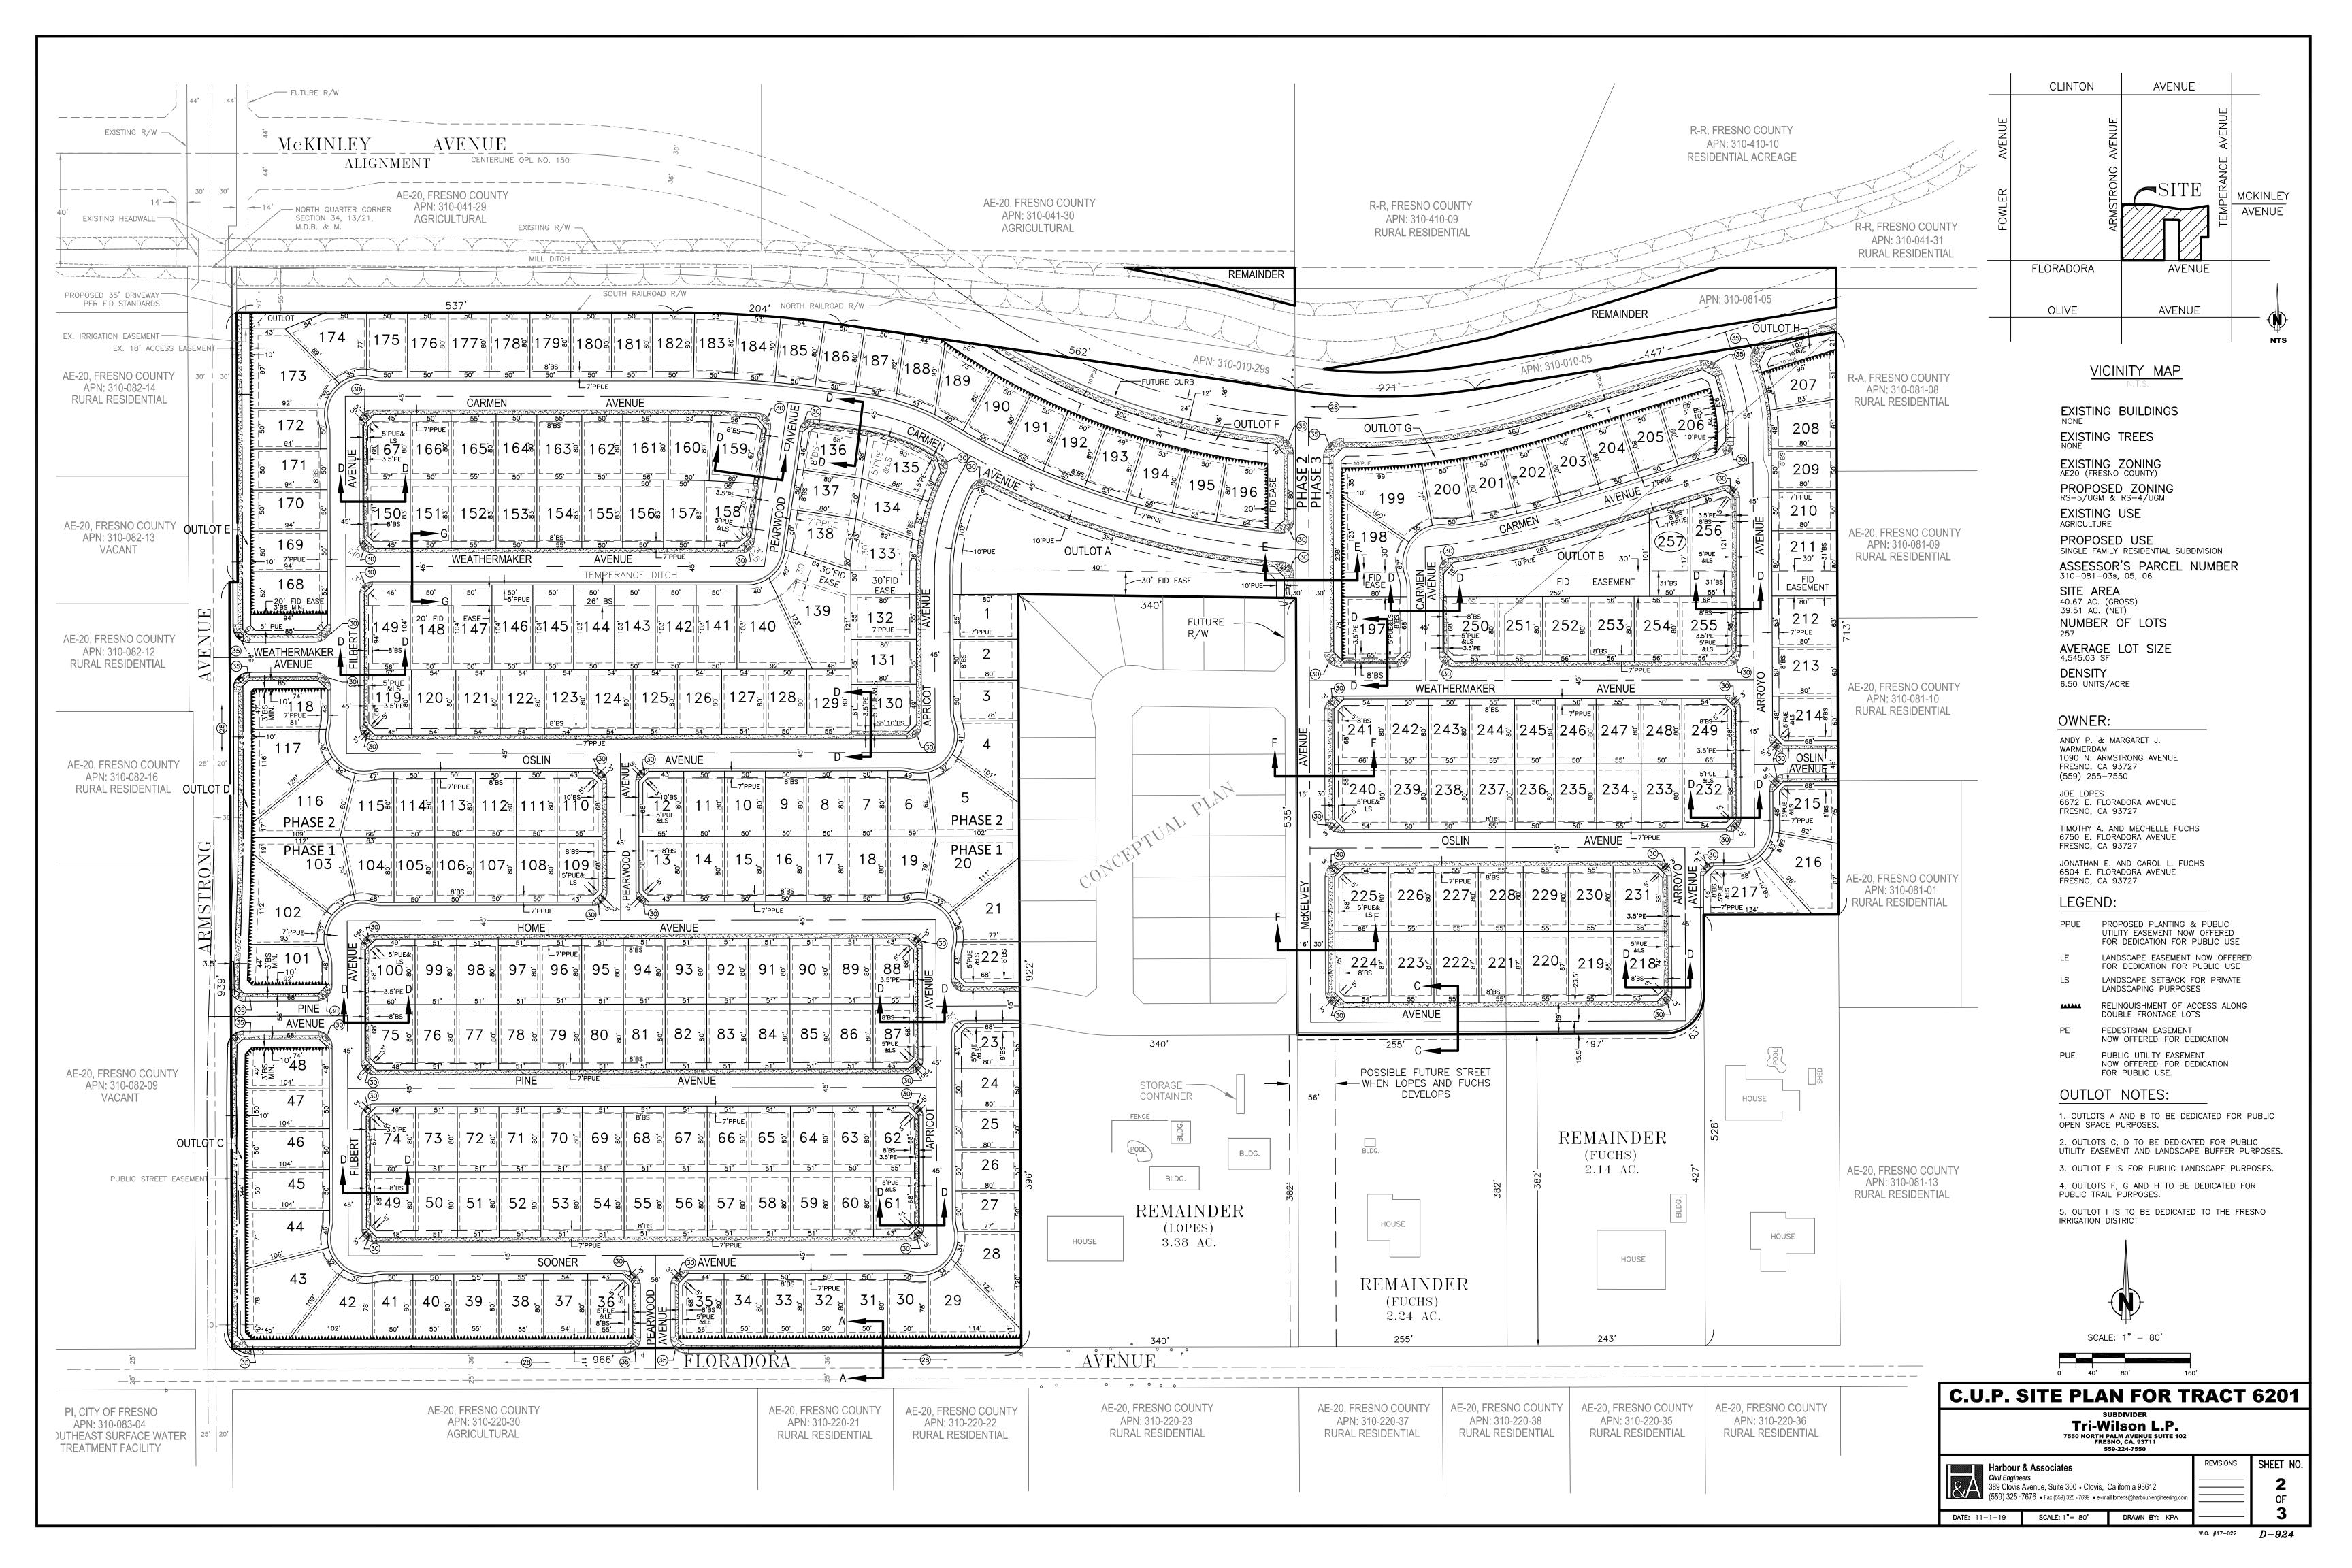

ACCESS SURFACE SHALL NOT EXCEED A 10% OR GREATER GRADE OR CONTAIN ANY IRREGULARITY CREATING AN ANGLE OF APPROACH OR DEPARTURE IN EXCESS OF 10% EXCEPT AS APPROVED BY THE FIRE CHIEF.
- 6. GATES, POSTS, OR OTHER BARRIERS SUITABLE TO THE FIRE DEPARTMENT ARE REQUIRED TO BE INSTALLED AT THE ENTRANCE TO AN EMERGENCY ACCESS ONLY ROADWAY.

#### TM6201 & TM6235

#### **C.U.P. SITE PLAN DETAILS** Tri-Wilson L.P. 7550 NORTH PALM AVENUE SUITE 102 FRESNO, CA. 93711 SHEET NO

|    | Harbour & Associate                                     |           |     |
|----|---------------------------------------------------------|-----------|-----|
|    | 389 Clovis Avenue, Suite 3 (559) 325 - 7676 • Fax (559) |           |     |
| DA | TE: 11-1-19                                             | DRAWN BY: | KPA |



## TRACT NO. 6235

IN THE CITY OF FRESNO FRESNO COUNTY, CALIFORNIA



DATE: 11-1-19

SCALE: 1"= 60'

DRAWN BY: KPA

#### TRACT 6201 - L!V

## Residential Land Use Development Standards

| Nesiae