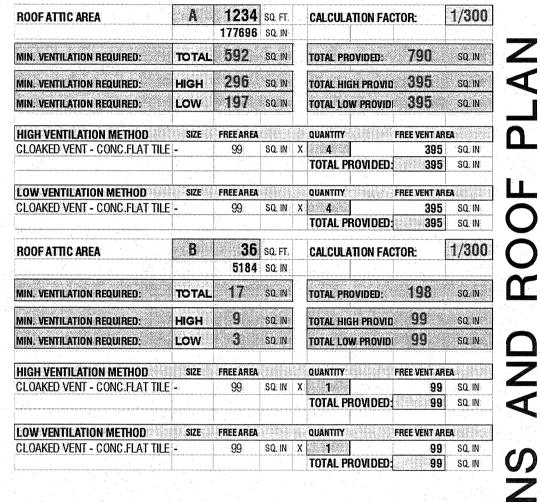

| 801        | ROOFING - CONCRETE - "FLAT" TILE BY EAGLE ROOFING ICC# ESR 1900                   |
| 810        | LINE OF WALL BELOW                                                                |
| 812        | STUCCO CEILING                                                                    |
| 814        | WOOD SOFFIT                                                                       |
| 823        | MIN. 22"X30" CLEAR OPENING FOR ACCESS AND AIRFLOW CONTRACTOR TO VERIFY AIRFLOW TO |
|            | ALL ATTIC AREAS                                                                   |
| 826        | ROOF VENT - O'HAGIN "XL SERIES" CLOAKED VENT (ICC # NER-9650A)                    |
| 837        | PROVIDE 1" CONDUIT FROM THE ELECTRIC PANEL TO LOCATION IN ATTIC FOR FUTURE SOLAR  |









TYP. 2 LAYERS OF OF GRADE 'D' BUILDING PAPER IS REQUIRED TO BE INSTALLED OVER

WOOD SHEATHING. 2010 CRC R703.63





ACT 5701-6143

**M** 

WILSON HOMES FRESNO, CALIFOR

© 2017 WILLIAM HEZMALHALCH ARCHITECTS, INC.
WILLIAM HEZMALHALCH ARCHITECTS, INC. EXPRESSLY RESERVES
ITS COMMON LAW COPYRIGHT AND OTHER PROPERTY RIGHTS
IN THESE PLANS. THESE PLANS ARE NOT TO BE REPRODUCED,
CHANGED, OR COPIED IN ANY FORM OR MANNER WHATSOEVER, NOR
ARE THEY TO BE ASSIGNED TO A THIRD PARTY WITHOUT FIRST OBTAINING
THE WRITTEN PERMISSION AND CONSENT OF WILLIAM HEZMALHALCH
ARCHITECTS, INC. IN THE EVENT OF UNAUTHORIZED REUSE OF
THESE PLANS BY A THIRD PARTY, THE THIRD PARTY SHALL HOLD
WILLIAM HEZMALHALCH ARCHITECTS, INC. HARMLESS.

| DO      | NOT                   | SCALE PLANS |
|---------|----------------------