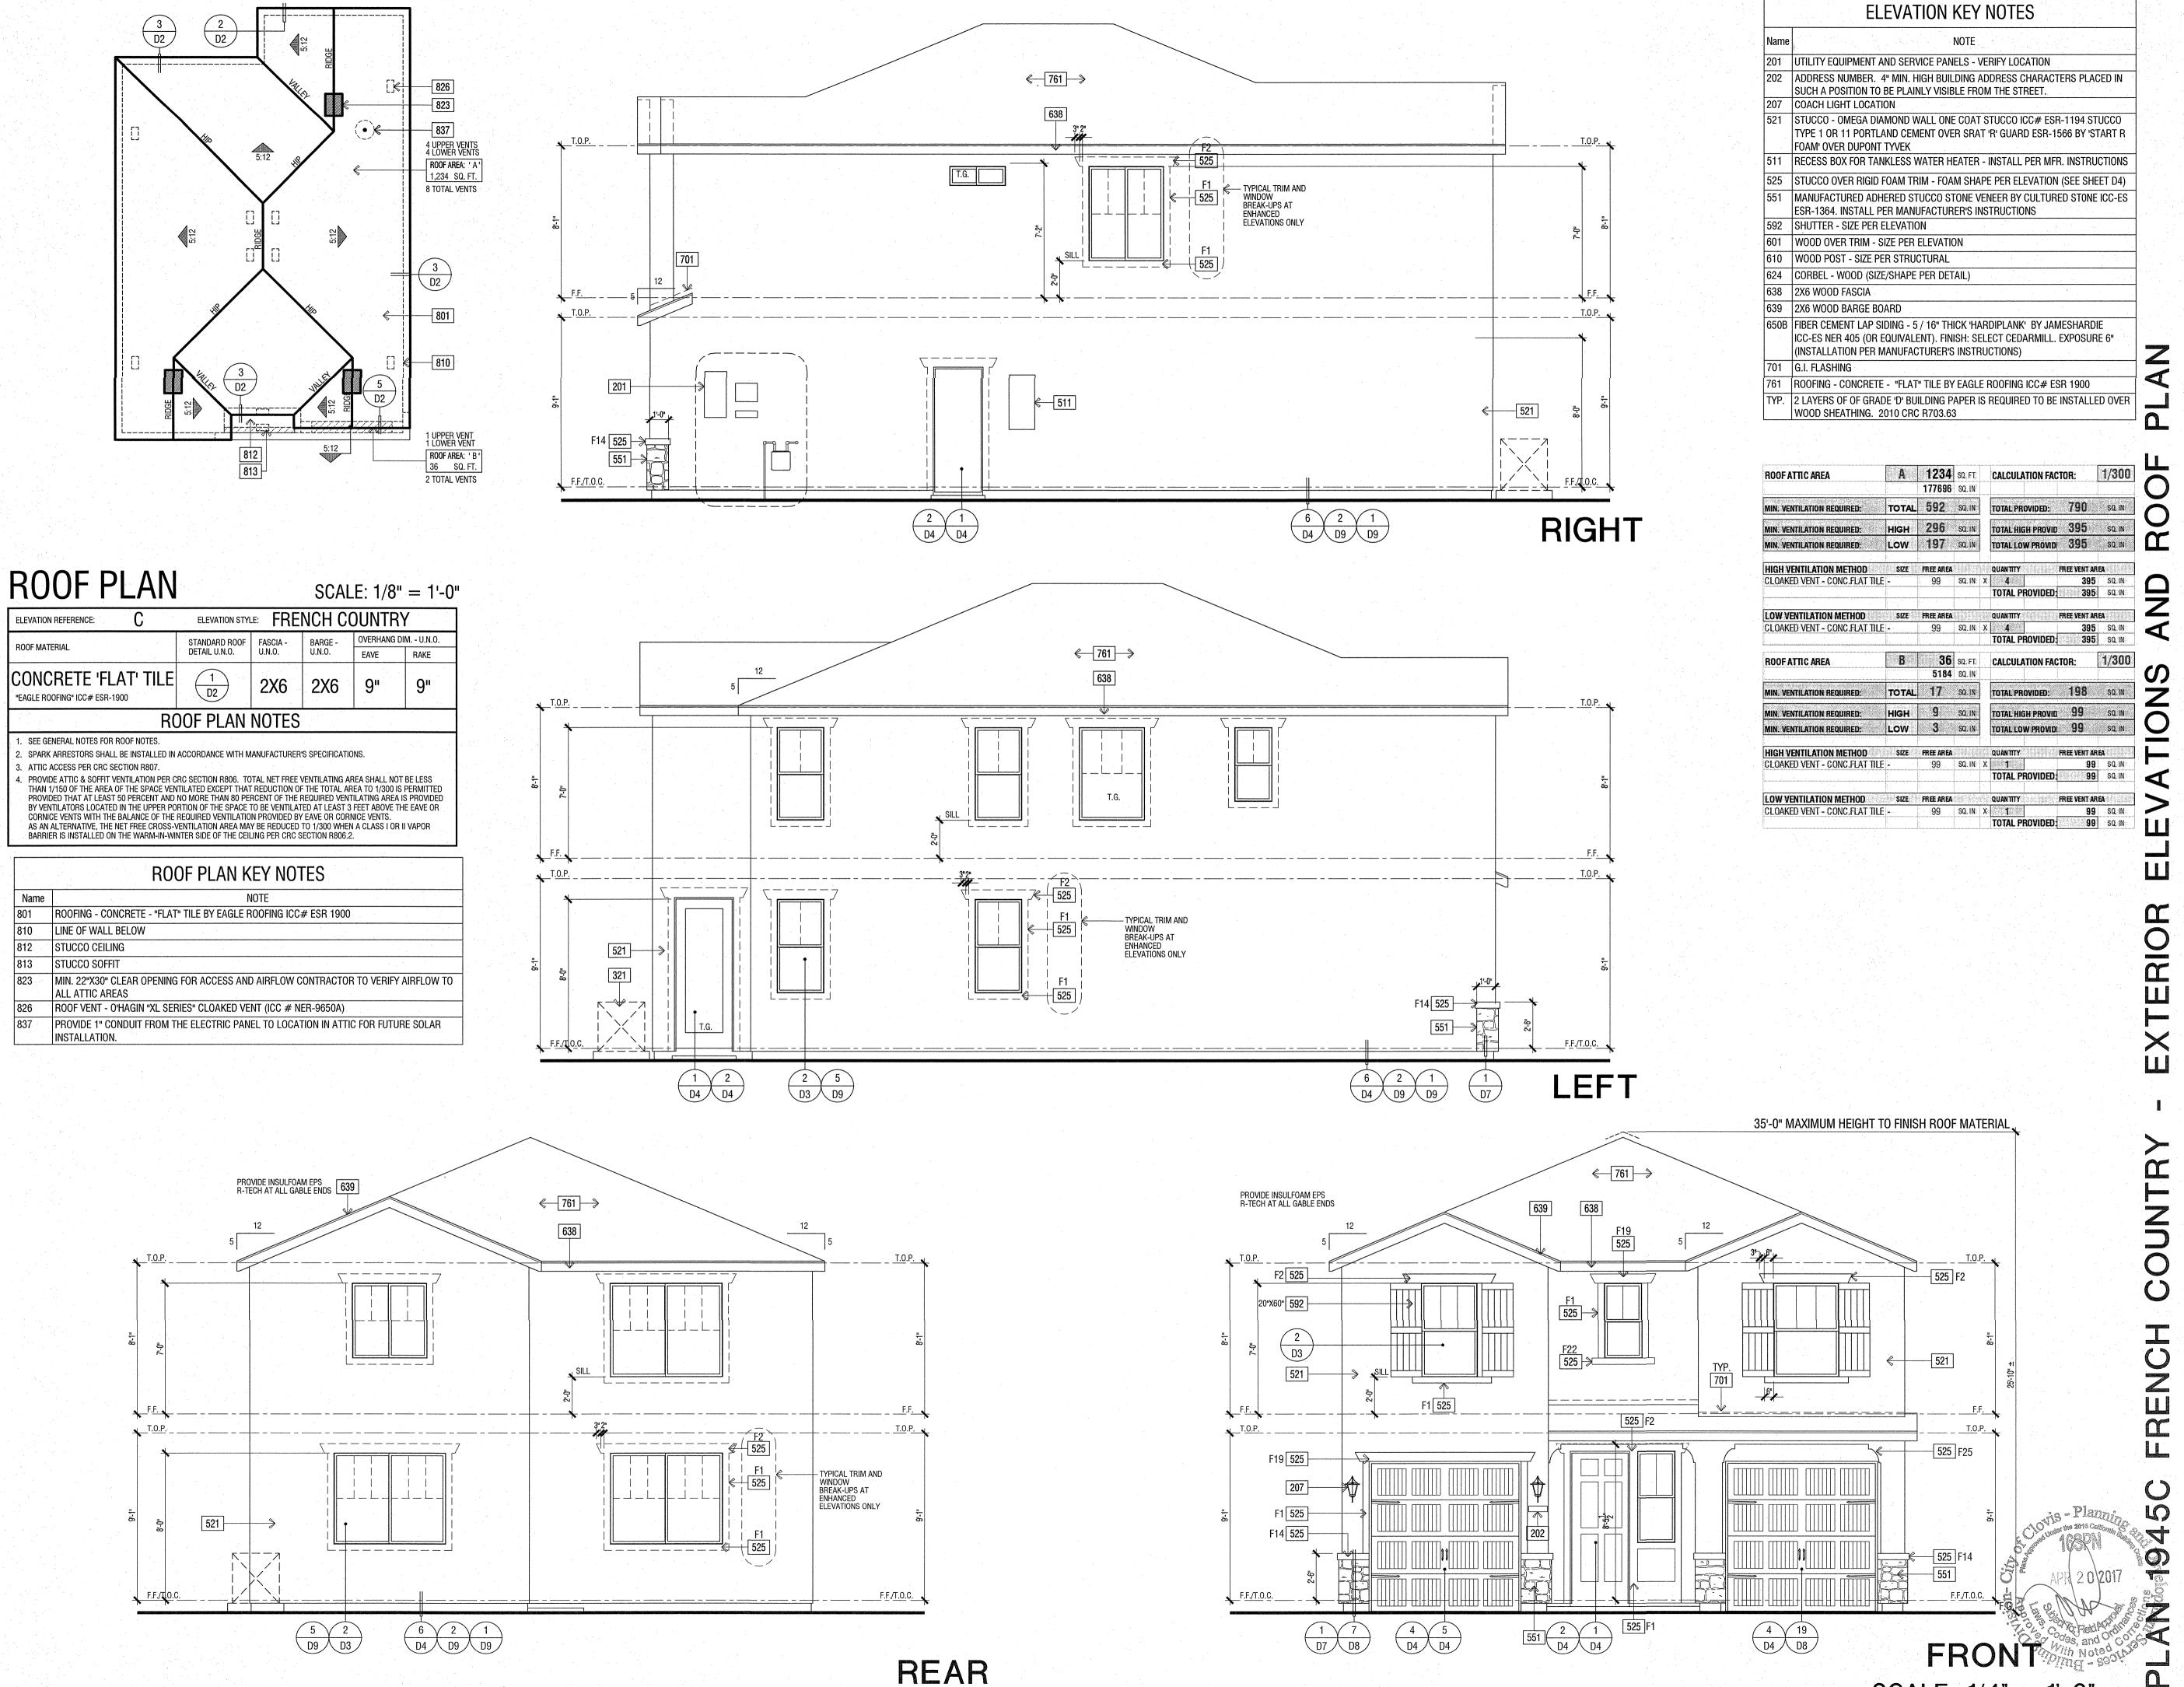

|             |
|         |                       |             |
|         |                       |             |
|         |                       |             |
|         |                       |             |
| ,       |                       |             |
|         | ·                     |             |
|         |                       |             |
| PROJEC  | T MANAGER :           | MM          |
| DESIGN  | ER:                   | BH/AM       |
| DRAWN   | BY:                   |             |
| REVIEW  | ED BY :               |             |
| 1ST BLI | OG. DEPT. SUBMITTAL : | 04-10-15    |
| ISSUED  | FOR CONSTRUCTION:     |             |
| JOB NU  | MBER:                 | 2014027.03  |
| CAD FIL | E NAME :              | A606        |

A6.6

03-23-17







WILLIAM HEZMALHALCH ARCHITECTS INC. 2850 REDHILL AVENUE SUITE 200 SANTA ANA CA 92705-5543 949 250 0607 www.wharchitects.com fax 949 250 1529



© 2017 WILLIAM HEZMALHALCH ARCHITECTS, INC. WILLIAM HEZMALHALCH ARCHITECTS, INC. EXPRESSLY RESERVES ITS COMMON LAW COPYRIGHT AND OTHER PROPERTY RIGHTS IN THESE PLANS. THESE PLANS ARE NOT TO BE REPRODUCED, CHANGED, OR COPIED IN ANY FORM OR MANNER WHATSOEVER, NOR ARE THEY TO BE ASSIGNED TO A THIRD PARTY WITHOUT FIRST OBTAINING THE WRITTEN PERMISSION AND CONSENT OF WILLIAM HEZMALHALCH ARCHITECTS, INC. IN THE EVENT OF UNAUTHORIZED REUSE OF THESE PLANS BY A THIRD PARTY, THE THIRD PARTY SHALL HOLD WILLIAM HEZMALHALCH ARCHITECTS, INC. HARMLESS. SCALE

CALIFORNIA

**REVISIONS** CODE DESCRIPTION 201 01 S PROJECT MANAGER: -23 DESIGNER: DRAWN BY: 03 REVIEWE