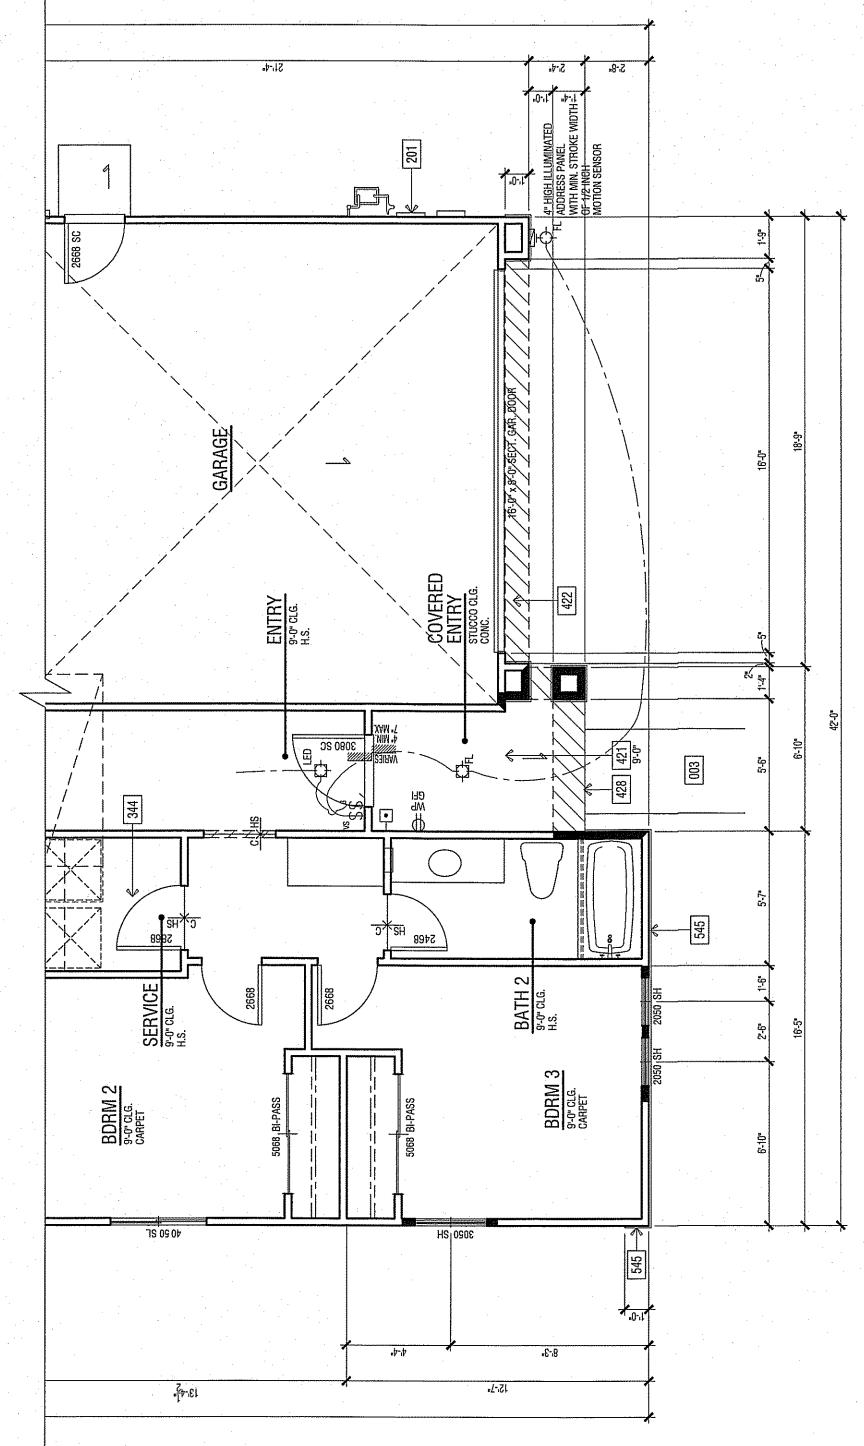

3CTM-GELCOAT - BY AQUATIC | TO DRAIN | IMUM 24" X 3U"<br>ROPPED CEILIN | LINE OF WALL ABOVE<br>OPEN TO ABOVE | 30"x30" ATTIC ACCESS - DIMENSIONS ARE CLEAR. PER CENC 150.0(a)1, ATTIC ACCESS DOORS SHALL HAVE PERMANENTLY ATTACHED INSULATION USING ADHESIVE OR MECHANICAL FASTENERS AND THE | ATHUC AUCESS SHALL BE GASKELED TO PREVENTAIN LEAKAGE. STUCCO CEILING: HEIGHT PER PLAN STUCCO SOFFIT: HEIGHT PER PLAN | 1 1 1 | KITCHEN ISLAND - PROVIDE APPROVED UNDERGROUND CONDUIT FOR ELECTRIC SERVICE TO ISLAND PANTRY WITH WIRE SHELVING | LINEN (UPPER & LOWER) | LINEN (LOW ONLT) WIRE SHELF RASE CARINET | UPPER CABINET SHELF AND POLE | (0R) |

NAJ9 ROOJ9 - NAJSUT AOPPI NAJ9





PLAN NO. 1440 SFD

CLOVIS, CALIFORNIA WILSON HOMES FRESNO, CALIFORNIA

0441 NA19





2014027 - 06-12-2018 - 2016 CODE UPDATE







| <ol> <li>A SHEETROCK NAILING INSPECTION IN REQUIRED. 2016 CRC R109.1.4.2 &amp; 201</li> <li>GLAZING IN A HAZARDOLIS I OCATION IS REQUIRED TO REGIZED WITH SAFETY</li> </ol> |   | 14. PROVIDE A 6" SQUARE FRESH AIR INTAKE FOR THE GAS APPLIANCE FIREPLACE.  15. VEDTICAL OF EADAMER ABOVE THE CONKTOD TO COMBUSTIBLES IS 30" HAIDDON. | - 1                                   | 16. A SHEETROCK NAILING INSPECTION IS REQUIRED 2016 CRC R106.1.1 | 17. THE WALL SURFACE BEHIND CERAMIC TILE OR OTHER FINISH WALL MATERIALS | WATER SPLASH ARE CONSTRUCTED OF MATERIALS NOT ADVENSELY AFFECTED. NOTE THE USE OF FIBER CEMENT, FIBER MAT, REINFORCED CEMENT OR GLASS | BACKERS ON THE FLOOR PLAN. NOTE THAT WATER RESISTANT GYPSUM BOARI<br>PERMITTED TO BE USED IN THESE LOCATIONS, -2016 CRC R702.4.2. | 18. WHERE OCCURS,