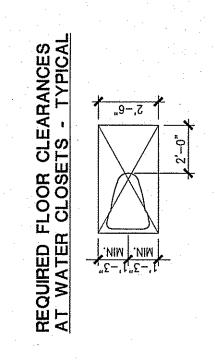

- 1. CONTACT SOLID WASTE DIVISION FOR APPOINTMENT TO ESTABLISH ACCESS AND IMPROVEMENTS REQUIRED AS CONDITIONS OF PROVIDING DISPOSAL SERVICE. 621-6888
- 2. THE SANITARY SEWER SERVICES, WATER, GAS AND ANY OTHER UNDERGROUND SERVICE CONNECTIONS SHALL BE COMPLETED IN
- ALL AREAS TO BE PAVED PRIOR TO PLACEMENT OF ASPHALT CONCRETE ON SITE. 3. CONTACT PUBLIC WORKS DEPARTMENT, TRAFFIC ENGINEERING SERVICES 621-8807, 10 WORKING DAYS PRIOR TO ANY OFF-SITE
- 4. ANY SURVEY MONUMENTS WITHIN THE AREA OF CONSTRUCTION SHALL BE PRESERVED OR RESET BY A PERSON LICENSED TO PRACTICE LAND SURVEYING IN THE STATE OF CALIFORNIA.
- 5. LIGHTING WHERE PROVIDED TO ILLUMINATE PARKING, SALES OR DISPLAY AREAS SHALL BE HOODED AND SO ARRANGED AND CONTROLLED SO AS NOT TO CAUSE A NUISANCE EITHER TO HIGHWAY TRAFFIC OR TO THE LIVING ENVIRONMENT. THE SPECIFICATIONS AND TYPES OF LIGHTING FIXTURES TO BE INSTALLED ON THE SITE SHALL BE SUBMITTED AND APPROVED BY HE PLANNING DEPARTMENT PRIOR TO ISSUANCE OF THE BUILDING PERMITS. THE AMOUNT OF LIGHT SHALL BE PROVIDED ACCORDING TO THE STANDARDS OF THE DEPARTMENT OF PUBLIC WORKS, THE PLANNING AND DEVELOPMENT DEPARTMENT AND
- 6. ALL SIGN PROPOSALS TO BE SUBMITTED TO PLANNING DEPARTMENT FOR SEPARATE SIGN REVIEW PRIOR TO INSTALLATION FOR VERIFICATION OF COMPLIANCE WITH ZONING ORDINANCES.
- 7. ALL CONSTRUCTION WORK ON THIS PROJECT IS SUBJECT TO INTERRUPTION IF THE ROAD SYSTEM BECOMES IMPASSABLE FOR FIRE APPARATUS DUE TO RAIN OR OTHER OBSTACLES. ALL REQUIRED FIRE ACCESS LANES SHALL BE PROVIDED AND MAINTAINED WITH AN APPROVED 'ALL WEATHER' SURFACE CAPABLE OF THE SUPPORTING 80,000 LB. VEHICLES (MINIMUM 4" OF BASE ROCK OVER COMPACTED OR UNDISTURBED SOIL OR PER APPROVED ENGINEERED PLANS) YEAR-ROUND AND WITH 24 FEET MINIMUM WIDTH OR OTHER APPROVED METHOD THAT WOULD PREVENT SHOULDER DEGRADATION.
- 8. REPAIR ALL DAMAGED AND/OR OFF-GRADE CONCRETE STREET IMPROVEMENTS AS DETERMINED BY THE CONSTRUCTION MANAGEMENT ENGINEER PRIOR TO OCCUPANCY.
- 9. TWO MEANS OF INGRESS/EGRESS MUST BE MAINTAINED DURING ALL PHASES OF DEVELOPMENT
- 10. ANY UTILITIES REQUIRING RELOCATION SHALL BE THE RESPONSIBILITY AND AT THE EXPENSE OF THE DEVELOPER, F. FIRE HYDRANTS WILL BE RELOCATED BY CITY FORCES, DEVELOPER IS RESPONSIBLE TO NOTIFY CITY WATER DIVISION AT 621-5300 TO ARRANGE AND COORDINATE WORK.
- 11. NO USES OF LAND, BUILDING OR STRUCTURES OTHER THAN THOSE SPECIFICALLY APPROVED PURSUANT TO THIS SITE PLAN
- 12. ALL GATES OF COMMON ACCESS DRIVES AND ALL PEDESTRIAN GATES, WHERE REQUIRED SHALL BE EQUIPPED WITH APPROVED POLICE-FIRE BYPASS LOCKS (BEST LO9CKS: PADLOCK 21B700 SERIES OR CYLINDER LOCK 1W7B2). (REQUIRED ON ALL GATES).
- 13. LANDSCAPING SHALL BE MAINTAINED IN GOOD HEALTH. TREES MAY NOT BE TRIMMED OR PRUNED TO REDUCE THE NATURAL HEIGHT OR OVERALL CROWN OF THE TREE, EXCEPT AS NECESSARY FOR THE HEALTH OF THE TREE AND PUBLIC SAFETY; OR AS MAY OTHERWISE BE APPROVED BY THE DEVELOPMENT DEPARTMENT.
- 14. LANDSCAPING MUST BE IN PLACE BEFORE ISSUANCE OF THE CERTIFICATE OF THE OCCUPANCY. A HOLD ON OCCUPANCY SHALL BE PLACED ON THE PROPOSED DEVELOPMENT UNTIL SUCH TIME THAT LANDSCAPING HAS BEEN APPROVED AND VERIFIED FOR PROPER INSTALLATION BY THE PLANNING DIVISION.
- 15. SIGNS, OTHER THAN DIRECTIONAL SIGNS, ARE NOT APPROVED FOR INSTALLATION AS PART OF THIS SPECIAL PERMIT. SUBMIT FOR A SEPARATE MASTER SIGN PROGRAM OR SIGN REVIEW APPLICATION. APPLICATIONS AND REQUIREMENTS FOR SUBMITTAL ARE
- AVAILABLE AT THE PLANNING DIVISION'S PUBLIC FRONT COUNTER. 16. SURFACE DRAINAGE OVER DRIVEWAY APPROACHES AND SIDEWALK IS NOT PERMITTED WHEN THE AREA TO BE DRAINED EXCEEDS
- \$\frac{1}{4}\$ ACRES SHOW METHOD OF CONVEYING ON-SITE STORM WATER TO STREET. DETAIL CATCH BASINS AND PIPE OR CHANNEL SIZES TO BE USED. PER PUBLIC WORKS STDS. P-22 AND P-23.
- 17. A BACKFLOW PREVENTION DEVICE IS REQUIRED, CONTACT WATER DIVISION AT 621-5300 FOR REQUIREMENTS: DEVICES MUST BE INSTALLED ON-SITE IN A LOCATION APPROVED BY THE CROSS CONNECTION CONTROL OFFICER: A PLUMBING PERMIT IS REQUIRED TO INSTALL DEVICE: BACKELOW PREVENTION DEVICES REQUIRED SHALL BE INSTALLED AT CONSUMER'S EXPENSE BY A QUALIFIED JOURNEYMAN PLUMBER CERTIFIED AS COMPETENT FOR SUCH PURPOSES BY THE WATER SYSTEMS MANAGER: BACKFLOW DEVICES MUST BE TESTED AND ACCEPTED BY THE WATER DIVISION PRIOR TO GRANTING BUILDING FINAL: DEVELOPER IS RESPONSIBLE TO CONTACT THE WATER DIVISION A MINIMUM OF 5 DAYS PRIOR TO REQUEST FOR FINAL BUILDING INSPECTION.
- 18. TWO WORKING DAYS BEFORE COMMENCING EXCAVATION OPERATIONS WITHIN THE STREET RIGHT-OF-WAY AND/OR UTILITY EASEMENTS, ALL EXISTING UNDERGROUND FACILITIES SHALL HAVE BEEN LOCATED BY UNDERGROUND SERVICES ALERT (USA),
- 19. AS REQUIRED BY THE CALIFORNIA ADMINISTRATION CODE (TITLE 24), AN UNOBSTRUCTED 4-FOOT MINIMUM PATH OF TRAVEL
- ALONG THE PUBLIC SIDEWALK WITHIN THE LIMITS OF THE PROPERTY IS PROVIDED. 20. RAMP AND SIDE SLOPES SHALL BE ROUGH BROOM FINISH PARALLEL TO GROOVING.
- 21. EACH CURB RAMP IN PUBLIC STREETS SHALL HAVE A DETECTABLE WARNING DEVICE AS PER PW STD. DWG. P-32.
- 22. IF ARCHAEOLOGICAL AND/OR ANIMAL FOSSIL MATERIAL IS ENCOUNTERED DURING PROJECT SURVEYING, GRADING, EXCAVATING, OR CONSTRUCTION, WORKS HALL STOP IMMEDIATELY.
- 23. UNDERGROUND ALL EXISTING OFFSITE OVERHEAD UTILITIES WITHIN THE LIMITS OF THIS SITE/MAP AS PER FMC SECTION 12-1011 AND RES. NO. 78-522/88-229.
- 24. APPROVAL OF THIS SPECIAL PERMIT MAY BECOME NULL AND VOID IN THE EVENT THAT DEVELOPMENT IS NOT COMPLETED IN ACCORDANCE WITH ALL THE CONDITIONS AND REQUIREMENTS IMPOSED ON THIS SPECIAL PERMIT, THE ZONING ORDINANCE, AND ALL PUBLIC WORKS STANDARDS AND SPECIFICATIONS. THE PLANNING AND DEVELOPMENT SHALL NOT ASSUME RESPONSIBILITY FOR ANY DELETIONS OR OMISSIONS RESULTING FROM THE SPECIAL PERMIT REVIEW PROCESS OR FOR ADDITIONS OR ALTERATIONS TO CONSTRUCTION PLAN NOT SPECIFICALLY SUBMITTED AND REVIEWED AND APPROVED PURSUANT TO HIS SPECIAL PERMIT OR SUBSEQUENT AMENDMENTS OR REVISIONS.
- 25. NO STRUCTURES OF ANY KIND (INCLUDING SIGNS, TRASH AND RECYCLING, ETC.) MAY BE INSTALLED OR MAINTAINED WITHIN THE LANDSCAPES AREAS, NO EXPOSED UTILITY BOXES, TRANSFORMERS, METERS, PIPING (EXCEPTING THE BACKFLOW PREVENTION DEVICE). ETC.. ARE ALLOWED TO BE LOCATED IN THE BUILDINGS. ALL TRANSFORMERS, ETC., SHALL BE SHOWN ON THE SITE PLAN. THE BACKFLOW DEVICE SHALL BE SCREENED BY LANDSCAPING OR SUCH OTHER MEANS AS MAY BE APPROVED.
- 26. ALL FUTURE PROPOSED FENCES, HEDGES AND WALLS, ETC. SHALL BE REVIEWD AND APPROVED BY THE CITY OF FRESNO, PLANNING AND DEVELOPMENT DEPARTMENT PRIOR TO INSTALLATION.
- 27. IF ANIMAL FOSSILS ARE UNCOVERED, THE MUSEUM OF PALEONTOLOGY, UC.C BERKELEY SHALL BE CONTACTED TO OBTAIN A REFERRAL LIST OF RECOGNIZED PALEONTOLOGISTS. A PALEONTOLOGIST SHALL CONDUCT AND ASSESSMENT AND, IF THE
- 28. INSTALL STREET LIGHTS ON ALL FRONTAGES TO CITY STANDARDS AS DETERMINED BY THE CITY TRAFFIC ENGINEER, STREET LIGHTING PLANS ARE REQUIRED AND MUST BE APPROVED BY THE PUBLIC WORKS DEPARTMENT/TRAFFIC ENGINEERING PRIOR TO COMMENCEMENT OF THE WORK.
- 29. IF THERE ARE SUSPECTED HUMAN REMAINS, THE FRESNO COUNTY CORONER SHALL BE IMMEDIATELY CONTACTED. IF THE REMAINS OR OTHER NATIVE AMERICAN HERITAGE COMMISSION (PHONE: 916-633-4082) SHALL BE IMMEDIATELY CONTACTED. AND THE CALIFORNIA ARCHAEOLOGICAL INVENTORY/ SOUTHERN SAN JOAQUIN VALLEY INFORMATION CENTER (PHONE: 805-644-2289) SHALL BE CONTACTED TO OBTAIN A REFERRAL LIST OF RECOGNIZED ARCHAEOLOGISTS. AN ARCHAEOLOGICAL ASSESSMENT SHALL BE CONDUCTED FOR THE PROJECT, THE SITE SHALL BE FORMALLY RECORDED, AND RECOMMENDATIONS MADE THE CITY AS TO ANY FURTHER SITE INVESTIGATION OR SITE AVOIDANCE/RESERVATION. CONSTRUCT CONCRETE DRIVEWAY
- APPROACH TO PUBLIC WORKS STANDARD(S) P-1 AND P-6. (LOTS:19-32). 30. CONSTRUCT CONCRETE CURB RAMP TO PUBLIC WORKS STANDARD(S) P-28 AND P-29.
- 31. PRIOR TO GRANTING OF FINAL OCCUPANCY, A WRITTEN CERTIFICATION, SIGNED BY A LANDSCAPE PROFESSIONAL APPROVED BY THE PLANNING AND DEVELOPMENT DEPARTMENT DIRECTOR, SHALL BE SUBMITTED STATING THAT THE REQUIRED LANDSCAPING AND IRRIGATION SYSTEM HAVE BEEN INSTALLED IN ACCORDANCE WITH THE LANDSCAPING AND IRRIGATION PLANS APPROVED BY
- 32. WALKWAYS CONNECTING ACCESSIBLE ENTRANCES AND OTHER FEATURES CANNOT SLOPE MORE THAN 5% IN THE DIRECTION OF TRAVEL NOR HAVE A CROSS SLOPE EXCEEDING 2%.
- 33. TRUNCATED DOMES TO BE PLACED ON THE FULL WIDTH AND LENGTH OF ALL ON-SITE CURB RAMPS.
- 34. A HOLD ON OCCUPANCY SHALL BE PLACED ONT HE PROPOSED DEVELOPMENT UNTIL SUCH TIME THAT LANDSCAPING HAS BEEN APPROVED AND VERIFIED FOR PROPER INSTALLATION BY THE PLANNING DIVISION.
- 35. CONSTRUCT STREET TYPE APPROACH PER PUBLIC WORKS STANDARDS P-76/P-77.
- 36. SIGNING AND STRIPING PLANS SHALL BE DONE AND PAID FOR BY THE DEVELOPER, SAID PLANS SHALL BE PER THE CURRENT CALTRANS STANDARDS AND SHALL BE SUBMITTED AS PART OF THE STREET PLANS FOR THIS ENTITLEMENT TO PUBLIC WORKS