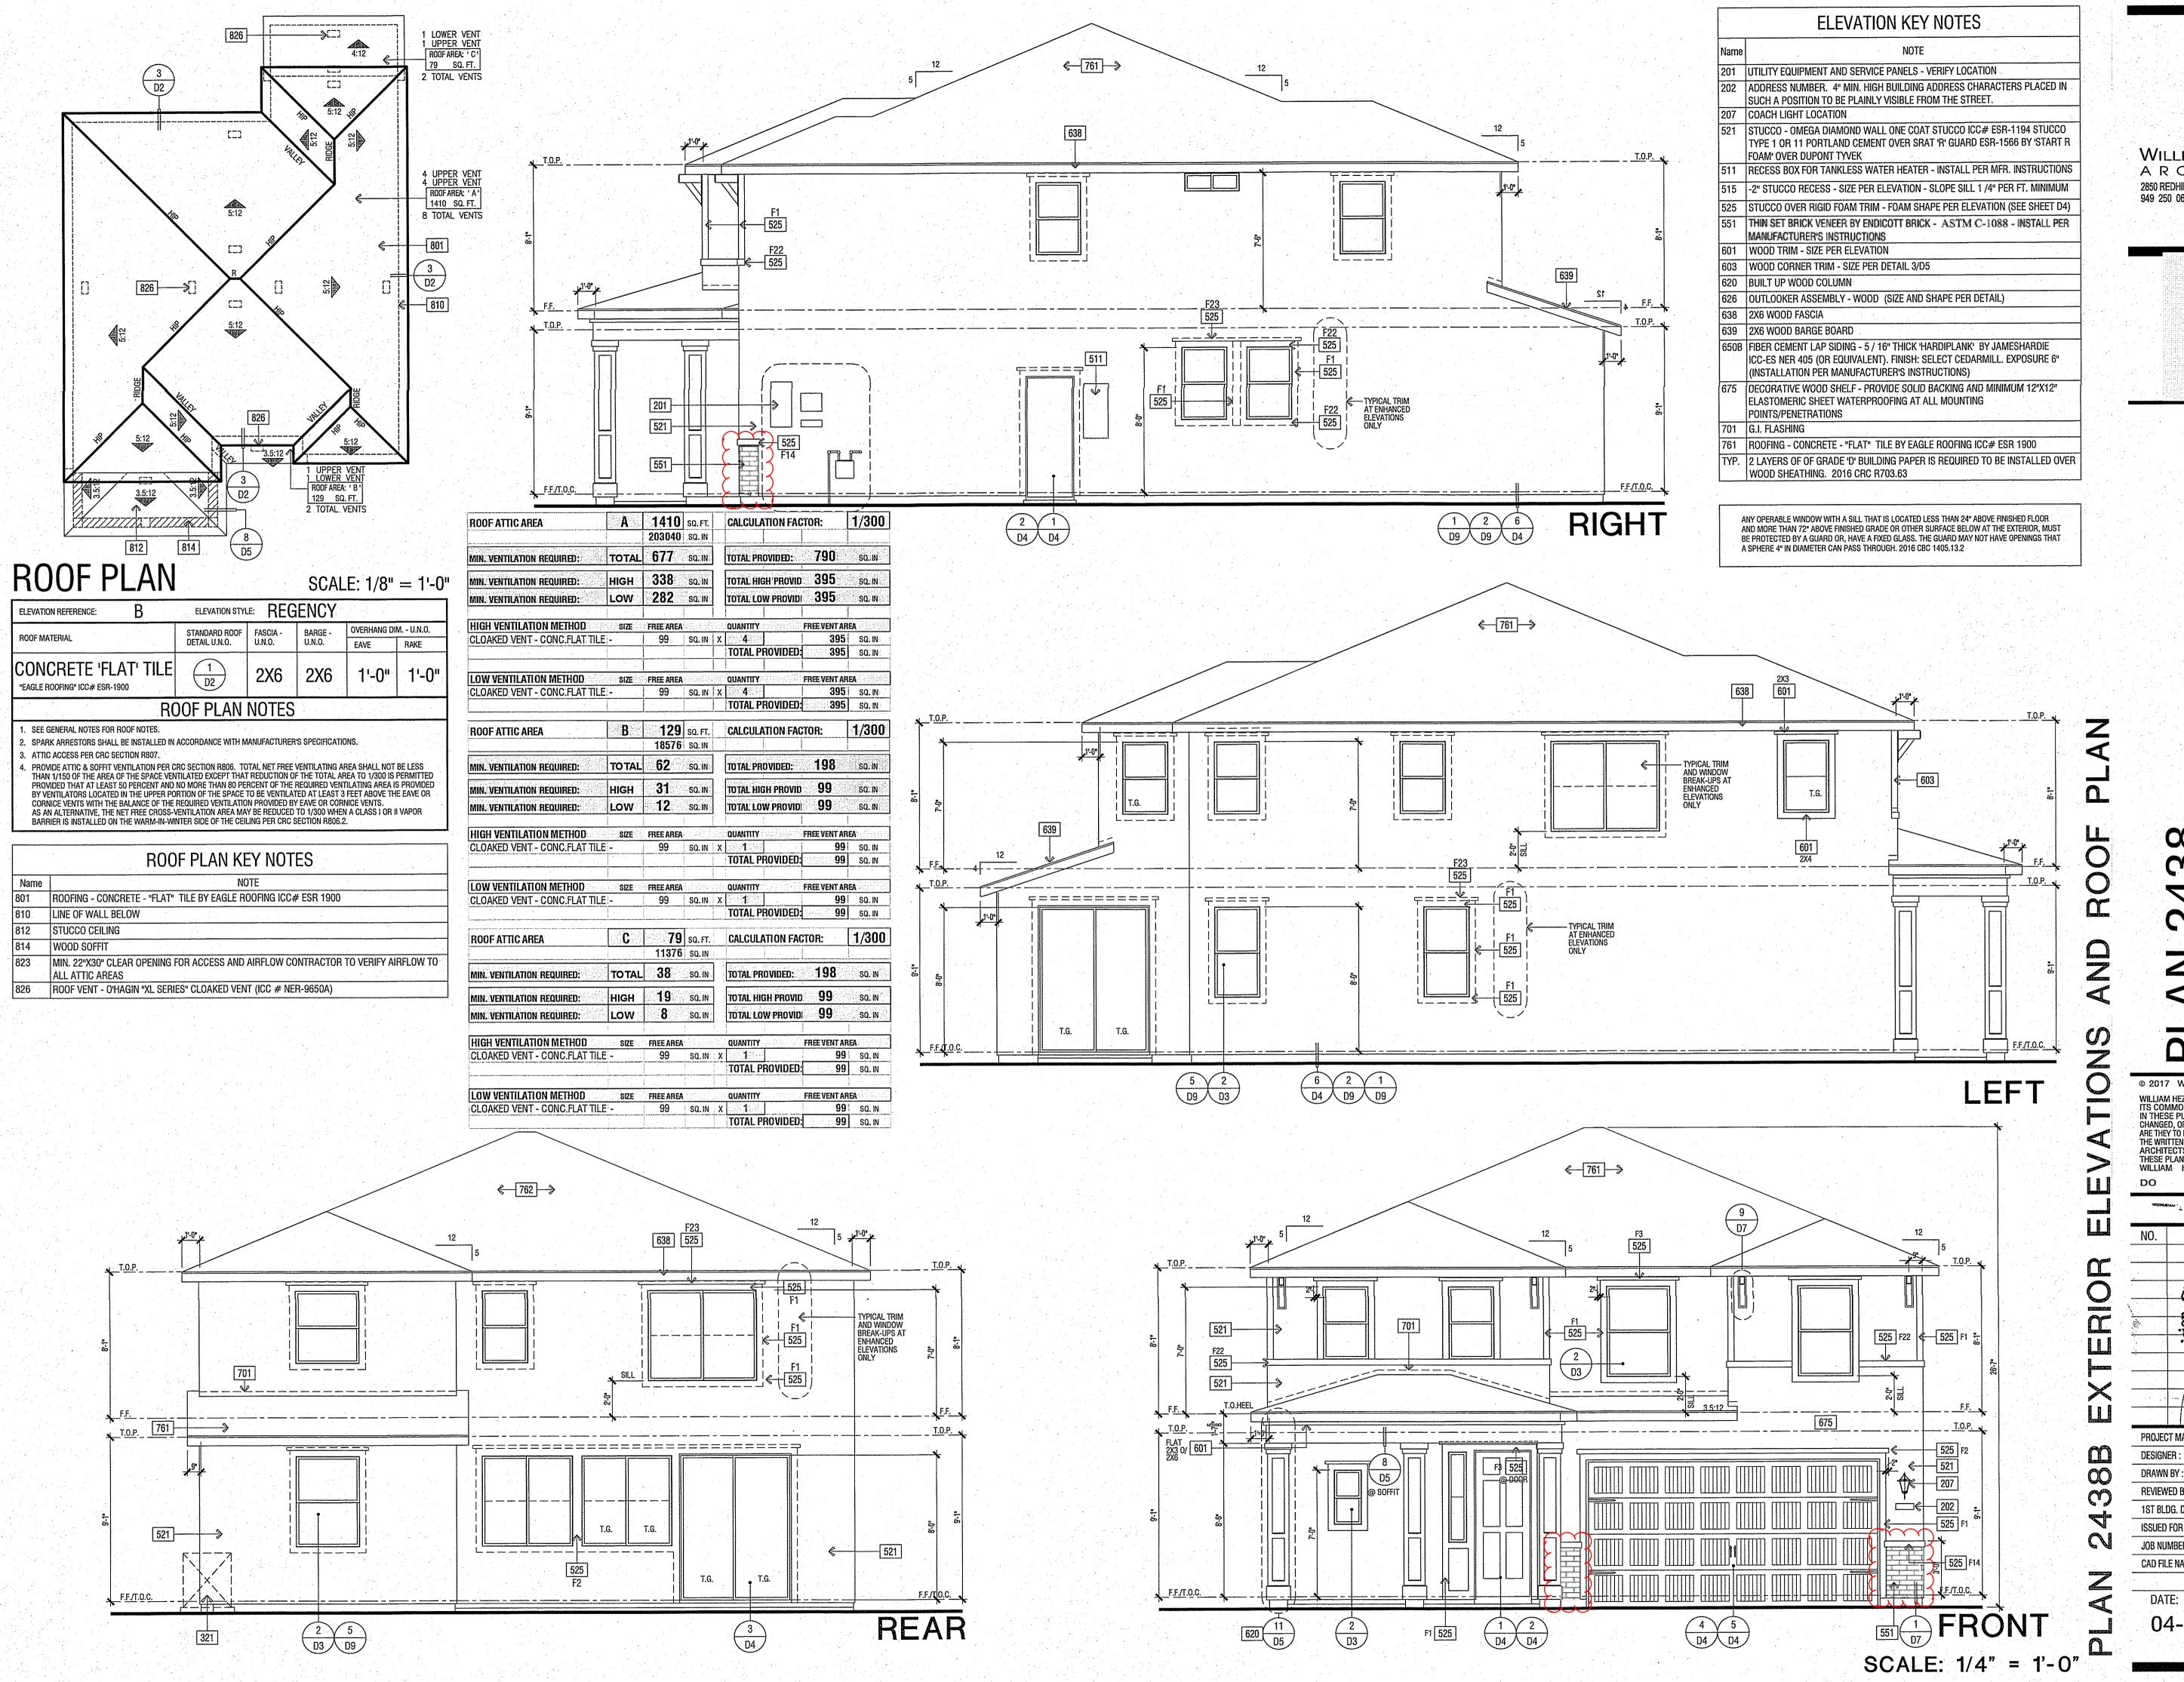

|
| 03   | CONCRETE WALK (BY OTHERS)                                                          |  |  |  |
| 04   | CONCRETE PORCH SLAB (BY OTHERS) SLOPE 1/4" PER FOOT MINIMUM IN DIRECTION INDICATED |  |  |  |
| 21   | STUCCO CEILING: HEIGHT PER PLAN                                                    |  |  |  |
| 25   | WOOD SOFFIT - HEIGHT PER PLAN                                                      |  |  |  |
| 45   | THIN SET BRICK VENEER - INSTALL PER MANUFACTURER'S INSTRUCTIONS                    |  |  |  |

| FLOOR AREA TABLE | PLAN 2438B    |  |
|------------------|---------------|--|
| LOWER FLOOR PLAN | 1,091 SQ. FT. |  |
| UPPER FLOOR PLAN | 1,347 SQ. FT. |  |
| TOTAL            | 2,438 SQ. FT. |  |
| GARAGE           | 419 SQ. FT.   |  |
| FRONT PORCH      | 96 SQ. FT.    |  |



WILLIAM HEZMALHALCH ARCHITECTS INC. 2850 REDHILL AVENUE SUITE 200 SANTA ANA CA 92705-5543 949 250 0607 www.wharchitects.com fax 949 250 1529



TRACT 5701-6143 SFD

CLOVIS, CALIFORNIA WILSON HOMES FRESNO, CALIFORNIA

© 2017 WILLIAM HEZMALHALCH ARCHITECTS, INC.
WILLIAM HEZMALHALCH ARCHITECTS, INC. EXPRESSLY RESERVES
ITS COMMON LAW COPYRIGHT AND OTHER PROPERTY RIGHTS
IN THESE PLANS. THESE PLANS ARE NOT TO BE REPRODUCED,
CHANGED, OR COPIED IN ANY FORM OR MANNER WHATSOEVER, NOR
ARE THEY TO BE ASSIGNED TO A THIRD PARTY WITHOUT FIRST OBTAINING
THE WRITTEN PERMISSION AND CONSENT OF WILLIAM HEZMALHALCH
ARCHITECTS, INC. IN THE EVENT OF UNAUTHORIZED REUSE OF
THESE PLANS BY A THIRD PARTY, THE THIRD PARTY SHALL HOLD
WILLIAM HEZMALHALCH ARCHITECTS, INC. HARMLESS.

PLANS SCALE REVISIONS DATE DESCRIPTI