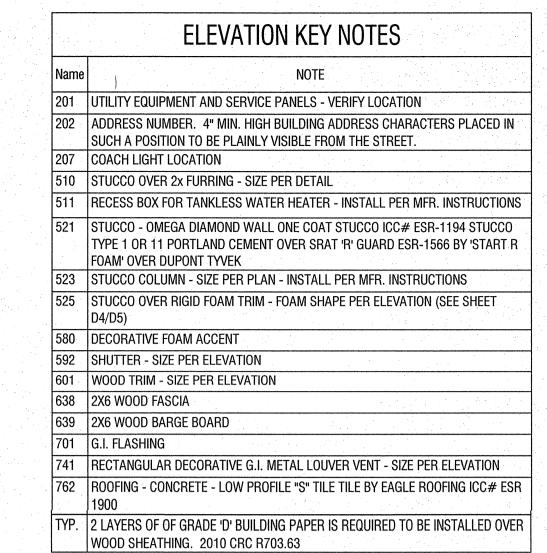

|
| 802  | ROOFING - CONCRETE - LOW PROFILE "S" TILE BY EAGLE ROOFING ICC# ESR 1900                          |
| 810  | LINE OF WALL BELOW                                                                                |
| 812  | STUCCO CEILING                                                                                    |
| 813  | STUCCO SOFFIT                                                                                     |
| 823  | MIN. 22"X30" CLEAR OPENING FOR ACCESS AND AIRFLOW CONTRACTOR TO VERIFY AIRFLOW TO ALL ATTIC AREAS |
| 826  | ROOF VENT - O'HAGIN "XL SERIES" CLOAKED VENT (ICC # NER-9650A)                                    |
| 837  | PROVIDE 1" CONDUIT FROM THE ELECTRIC PANEL TO LOCATION IN ATTIC FOR FUTURE SOLAR INSTALLATION.    |







| ROOF ATTIC AREA            | Α                       | 1234      | SQ. FT. | 000000000000000000000000000000000000000 | CALCULATION FACTOR: