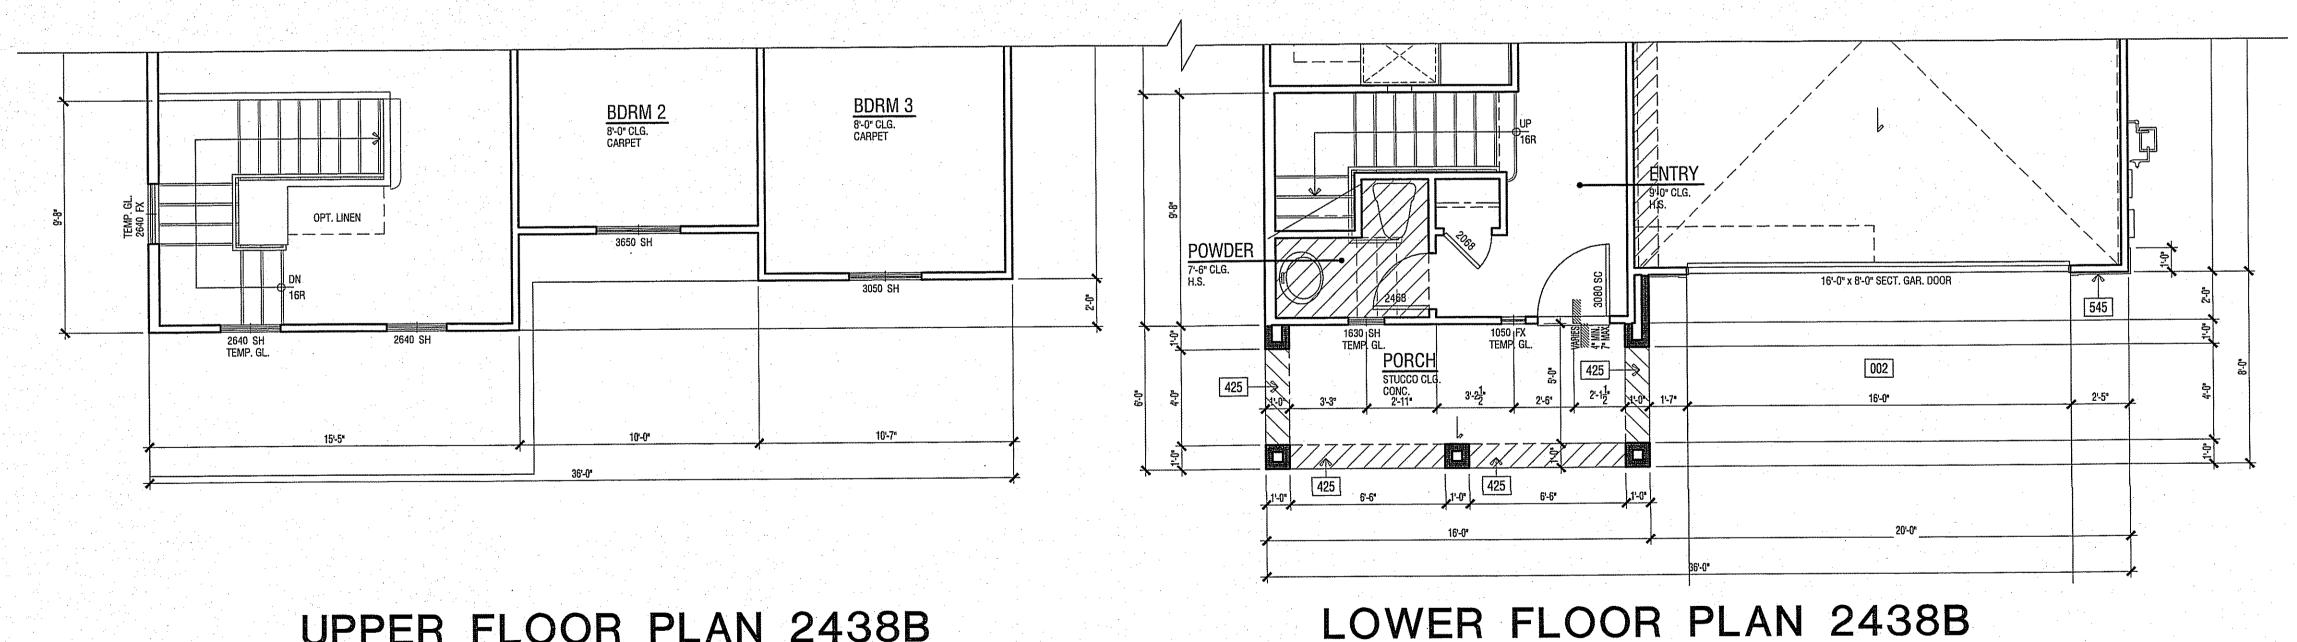

ND CONSENT OF WILLIAM HEZMALHALCH ARCHITECTS, INC. IN THE EVENT OF UNAUTHORIZED REUSE OF THESE PLANS BY A THIRD PARTY, THE THIRD PARTY SHALL HOLD WILLIAM HEZMALHALCH ARCHITECTS, INC. HARMLESS.

**REVISIONS** 

**DESIGNER:** DRAWN BY: REVIEWED BY: 1ST BLDG. DEPT. SUBMITTAL: 04-10-15

2014027.00 CAD FILE NAME: A405

ISSUED FOR CONSTRUCTION:

A4.5

SCALE: 1/4" = 1' - 0"





UPPER FLOOR PLAN 2438C

LOWER FLOOR PLAN 2438C

| FLOOR AREA TABLE | PLAN 2438C |         |  |
|------------------|------------|---------|--|
| LOWER FLOOR PLAN | 1,091      | SQ. FT. |  |
| UPPER FLOOR PLAN | 1,347      | SQ. FT. |  |
| TOTAL            | 2,438      | SQ. FT. |  |
| GARAGE           | 419        | SQ. FT. |  |
| FRONT PORCH      | 96         | SQ. FT. |  |
|                  |            |         |  |



UPPER FLOOR PLAN 2438B

|      | FLOOR PLAN KEY NOTES                                                               |  |  |  |
|------|------------------------------------------------------------------------------------|--|--|--|
| Name | NOTE                                                                               |  |  |  |
| 02   | CONCRETE DRIVE (BY OTHERS)                                                         |  |  |  |
| 03   | CONCRETE WALK (BY OTHERS)                                                          |  |  |  |
| 04   | CONCRETE PORCH SLAB (BY OTHERS) SLOPE 1/4" PER FOOT MINIMUM IN DIRECTION INDICATED |  |  |  |
| 21   | STUCCO CEILING: HEIGHT PER PLAN                                                    |  |  |  |
| 25   | WOOD SOFFIT - HEIGHT PER PLAN