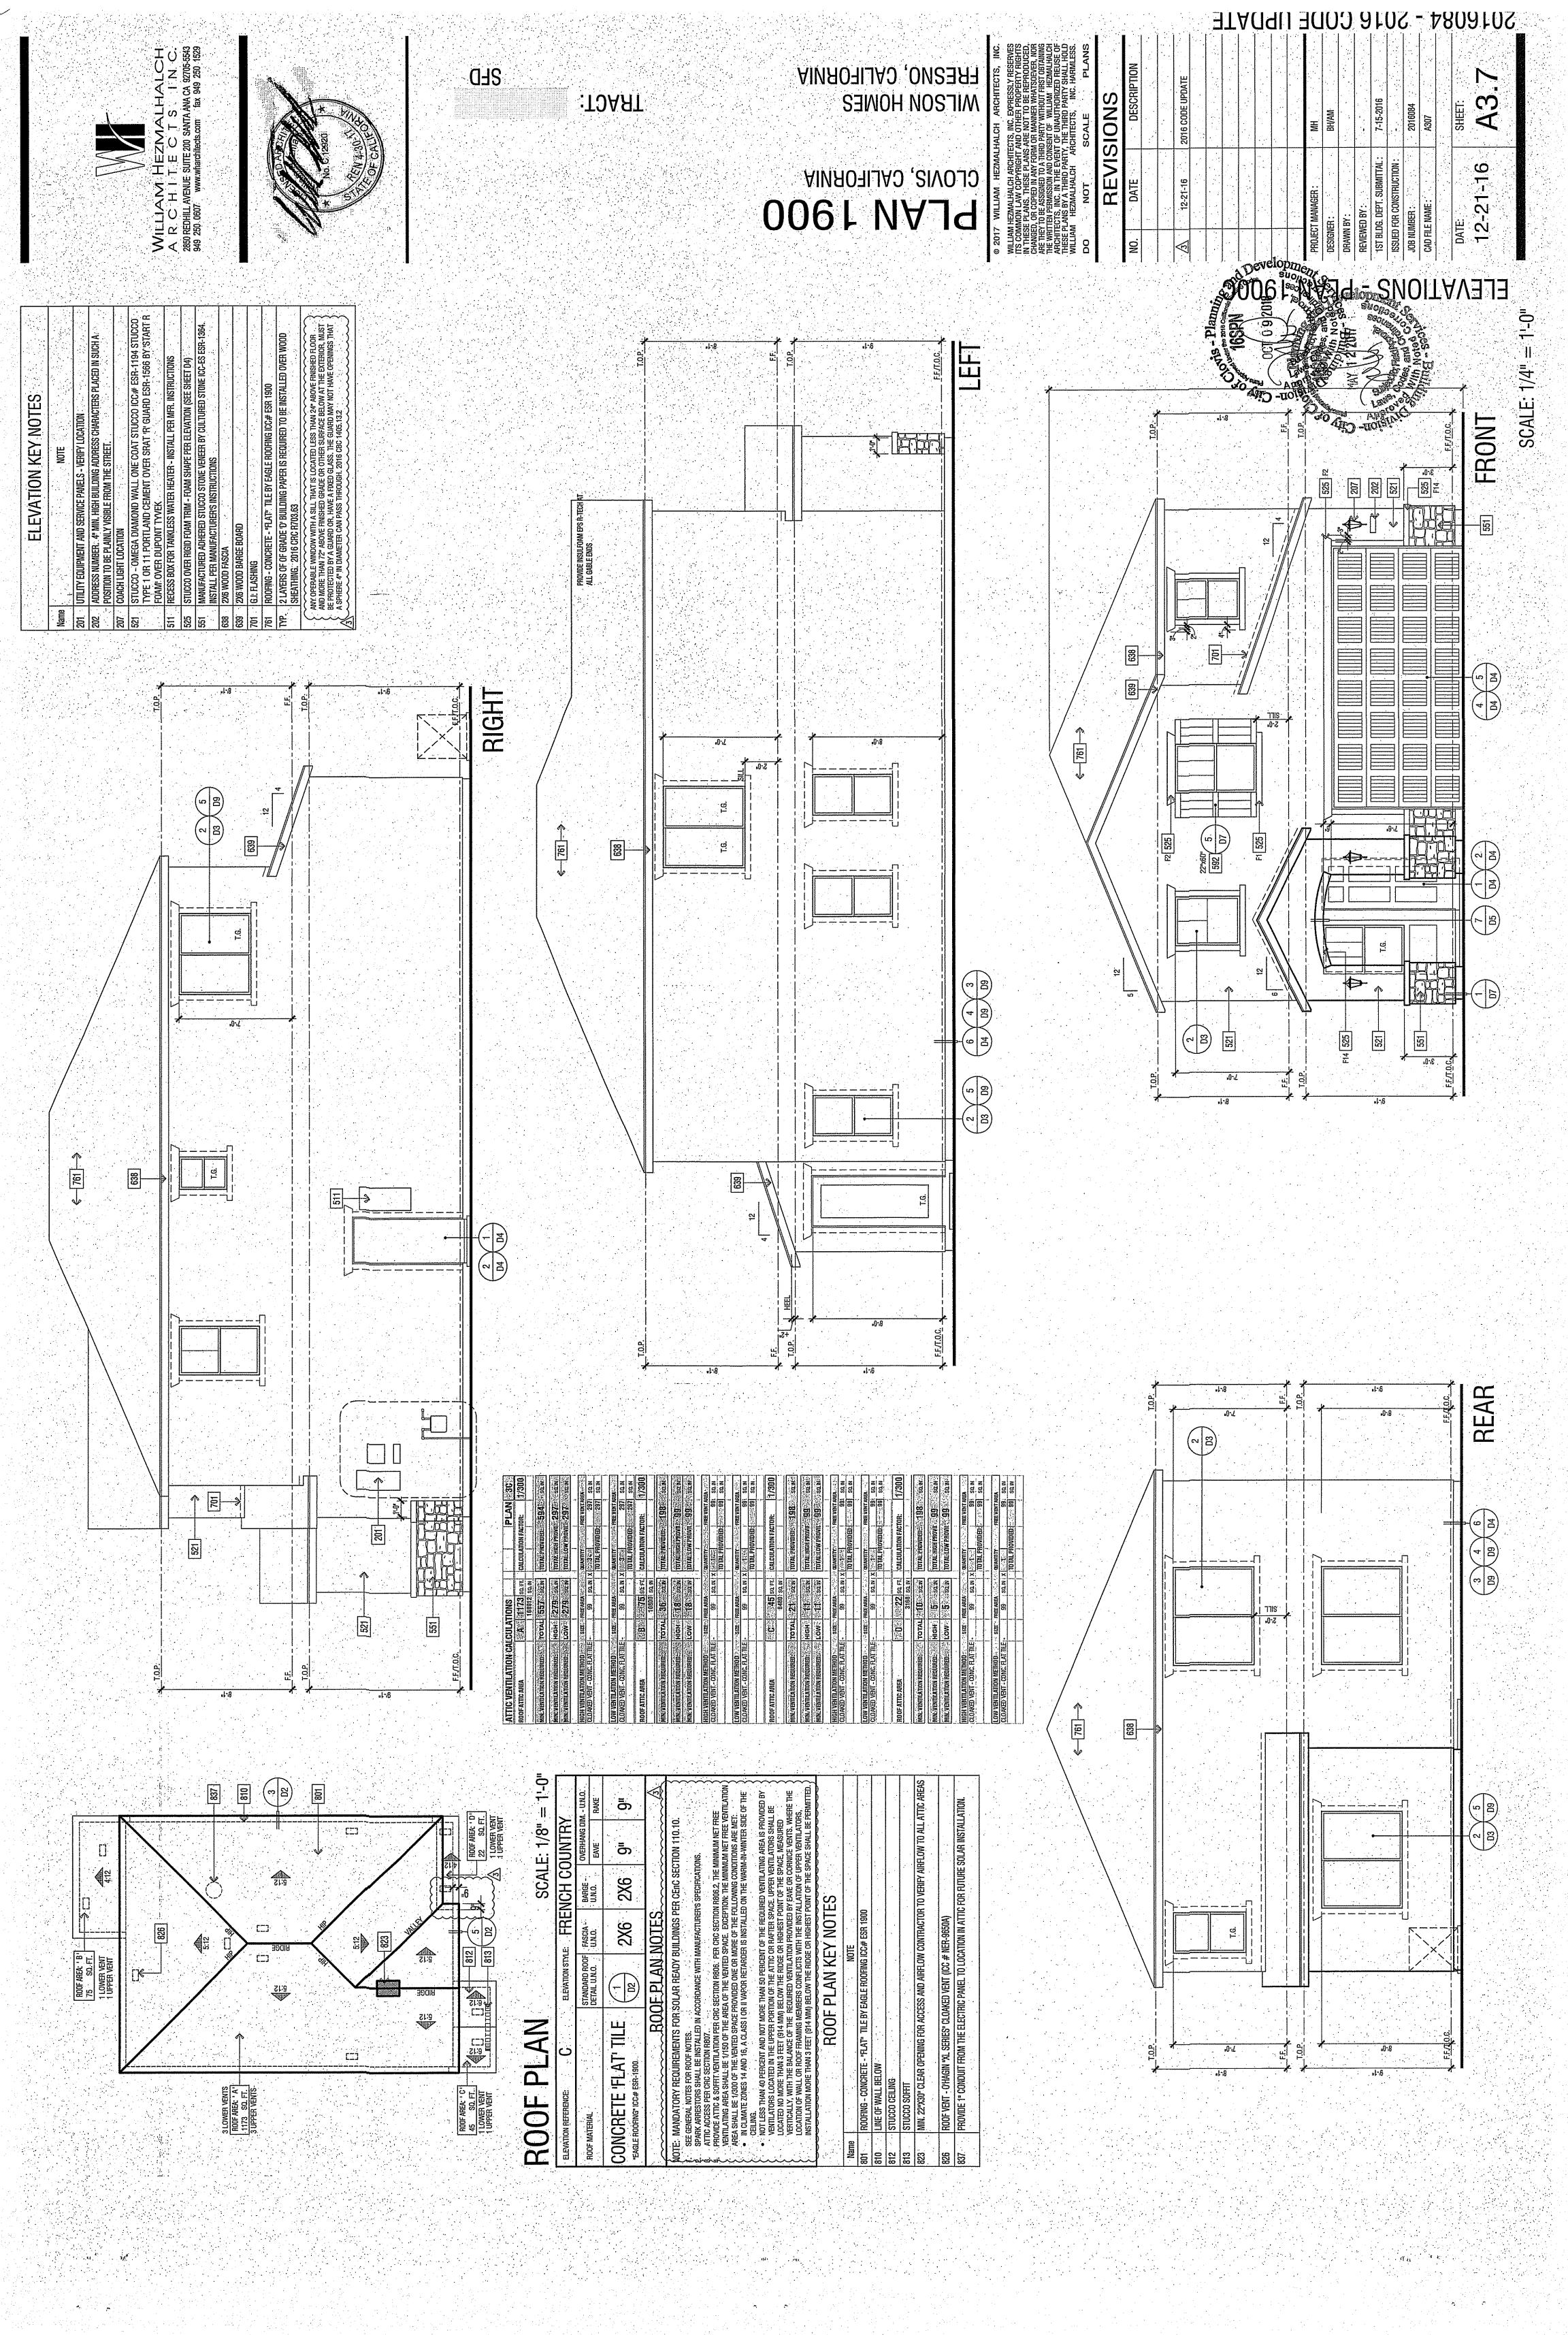

- 1. CONTACT SOLID WASTE DIVISION FOR APPOINTMENT TO ESTABLISH ACCESS AND IMPROVEMENTS REQUIRED AS CONDITIONS OF PROVIDING DISPOSAL SERVICE. 621-6888
- 2. THE SANITARY SEWER SERVICES, WATER, GAS AND ANY OTHER UNDERGROUND SERVICE CONNECTIONS SHALL BE COMPLETED IN
- ALL AREAS TO BE PAVED PRIOR TO PLACEMENT OF ASPHALT CONCRETE ON SITE. 3. CONTACT PUBLIC WORKS DEPARTMENT, TRAFFIC ENGINEERING SERVICES 621-8807, 10 WORKING DAYS PRIOR TO ANY OFF-SITE
- 4. ANY SURVEY MONUMENTS WITHIN THE AREA OF CONSTRUCTION SHALL BE PRESERVED OR RESET BY A PERSON LICENSED TO PRACTICE LAND SURVEYING IN THE STATE OF CALIFORNIA.
- 5. LIGHTING WHERE PROVIDED TO ILLUMINATE PARKING, SALES OR DISPLAY AREAS SHALL BE HOODED AND SO ARRANGED AND CONTROLLED SO AS NOT TO CAUSE A NUISANCE EITHER TO HIGHWAY TRAFFIC OR TO THE LIVING ENVIRONMENT. THE SPECIFICATIONS AND TYPES OF LIGHTING FIXTURES TO BE INSTALLED ON THE SITE SHALL BE SUBMITTED AND APPROVED BY HE PLANNING DEPARTMENT PRIOR TO ISSUANCE OF THE BUILDING PERMITS. THE AMOUNT OF LIGHT SHALL BE PROVIDED ACCORDING TO THE STANDARDS OF THE DEPARTMENT OF PUBLIC WORKS, THE PLANNING AND DEVELOPMENT DEPARTMENT AND
- 6. ALL SIGN PROPOSALS TO BE SUBMITTED TO PLANNING DEPARTMENT FOR SEPARATE SIGN REVIEW PRIOR TO INSTALLATION FOR VERIFICATION OF COMPLIANCE WITH ZONING ORDINANCES.
- 7. ALL CONSTRUCTION WORK ON THIS PROJECT IS SUBJECT TO INTERRUPTION IF THE ROAD SYSTEM BECOMES IMPASSABLE FOR FIRE APPARATUS DUE TO RAIN OR OTHER OBSTACLES. ALL REQUIRED FIRE ACCESS LANES SHALL BE PROVIDED AND MAINTAINED WITH AN APPROVED 'ALL WEATHER' SURFACE CAPABLE OF THE SUPPORTING 80,000 LB. VEHICLES (MINIMUM 4" OF BASE ROCK OVER COMPACTED OR UNDISTURBED SOIL OR PER APPROVED ENGINEERED PLANS) YEAR-ROUND AND WITH 24 FEET MINIMUM WIDTH OR OTHER APPROVED METHOD THAT WOULD PREVENT SHOULDER DEGRADATION.
- 8. REPAIR ALL DAMAGED AND/OR OFF-GRADE CONCRETE STREET IMPROVEMENTS AS DETERMINED BY THE CONSTRUCTION MANAGEMENT ENGINEER PRIOR TO OCCUPANCY.
- 9. TWO MEANS OF INGRESS/EGRESS MUST BE MAINTAINED DURING ALL PHASES OF DEVELOPMENT
- 10. ANY UTILITIES REQUIRING RELOCATION SHALL BE THE RESPONSIBILITY AND AT THE EXPENSE OF THE DEVELOPER, F. FIRE HYDRANTS WILL BE RELOCATED BY CITY FORCES, DEVELOPER IS RESPONSIBLE TO NOTIFY CITY WATER DIVISION AT 621-5300 TO ARRANGE AND COORDINATE WORK.
- 11. NO USES OF LAND, BUILDING OR STRUCTURES OTHER THAN THOSE SPECIFICALLY APPROVED PURSUANT TO THIS SITE PLAN
- 12. ALL GATES OF COMMON ACCESS DRIVES AND ALL PEDESTRIAN GATES, WHERE REQUIRED SHALL BE EQUIPPED WITH APPROVED POLICE-FIRE BYPASS LOCKS (BEST LO9CKS: PADLOCK 21B700 SERIES OR CYLINDER LOCK 1W7B2). (REQUIRED ON ALL GATES).
- 13. LANDSCAPING SHALL BE MAINTAINED IN GOOD HEALTH. TREES MAY NOT BE TRIMMED OR PRUNED TO REDUCE THE NATURAL HEIGHT OR OVERALL CROWN OF THE TREE, EXCEPT AS NECESSARY FOR THE HEALTH OF THE TREE AND PUBLIC SAFETY; OR AS MAY OTHERWISE BE APPROVED BY THE DEVELOPMENT DEPARTMENT.
- 14. LANDSCAPING MUST BE IN PLACE BEFORE ISSUANCE OF THE CERTIFICATE OF THE OCCUPANCY. A HOLD ON OCCUPANCY SHALL BE PLACED ON THE PROPOSED DEVELOPMENT UNTIL SUCH TIME THAT LANDSCAPING HAS BEEN APPROVED AND VERIFIED FOR PROPER INSTALLATION BY THE PLANNING DIVISION.
- 15. SIGNS, OTHER THAN DIRECTIONAL SIGNS, ARE NOT APPROVED FOR INSTALLATION AS PART OF THIS SPECIAL PERMIT. SUBMIT FOR A SEPARATE MASTER SIGN PROGRAM OR SIGN REVIEW APPLICATION. APPLICATIONS AND REQUIREMENTS FOR SUBMITTAL ARE
- AVAILABLE AT THE PLANNING DIVISION'S PUBLIC FRONT COUNTER. 16. SURFACE DRAINAGE OVER DRIVEWAY APPROACHES AND SIDEWALK IS NOT PERMITTED WHEN THE AREA TO BE DRAINED EXCEEDS
- \$\frac{1}{4}\$ ACRES SHOW METHOD OF CONVEYING ON-SITE STORM WATER TO STREET. DETAIL CATCH BASINS AND PIPE OR CHANNEL SIZES TO BE USED. PER PUBLIC WORKS STDS. P-22 AND P-23.
- 17. A BACKFLOW PREVENTION DEVICE IS REQUIRED, CONTACT WATER DIVISION AT 621-5300 FOR REQUIREMENTS: DEVICES MUST BE INSTALLED ON-SITE IN A LOCATION APPROVED BY THE CROSS CONNECTION CONTROL OFFICER: A PLUMBING PERMIT IS REQUIRED TO INSTALL DEVICE: BACKELOW PREVENTION DEVICES REQUIRED SHALL BE INSTALLED AT CONSUMER'S EXPENSE BY A QUALIFIED JOURNEYMAN PLUMBER CERTIFIED AS COMPETENT FOR SUCH PURPOSES BY THE WATER SYSTEMS MANAGER: BACKFLOW DEVICES MUST BE TESTED AND ACCEPTED BY THE WATER DIVISION PRIOR TO GRANTING BUILDING FINAL: DEVELOPER IS RESPONSIBLE TO CONTACT THE WATER DIVISION A MINIMUM OF 5 DAYS PRIOR TO REQUEST FOR FINAL BUILDING INSPECTION.
- 18. TWO WORKING DAYS BEFORE COMMENCING EXCAVATION OPERATIONS WITHIN THE STREET RIGHT-OF-WAY AND/OR UTILITY EASEMENTS, ALL EXISTING UNDERGROUND FACILITIES SHALL HAVE BEEN LOCATED BY UNDERGROUND SERVICES ALERT (USA),
- 19. AS REQUIRED BY THE CALIFORNIA ADMINISTRATION CODE (TITLE 24), AN UNOBSTRUCTED 4-FOOT MINIMUM PATH OF TRAVEL
- ALONG THE PUBLIC SIDEWALK WITHIN THE LIMITS OF THE PROPERTY IS PROVIDED. 20. RAMP AND SIDE SLOPES SHALL BE ROUGH BROOM FINISH PARALLEL TO GROOVING.
- 21. EACH CURB RAMP IN PUBLIC STREETS SHALL HAVE A DETECTABLE WARNING DEVICE AS PER PW STD. DWG. P-32.
- 22. IF ARCHAEOLOGICAL AND/OR ANIMAL FOSSIL MATERIAL IS ENCOUNTERED DURING PROJECT SURVEYING, GRADING, EXCAVATING, OR CONSTRUCTION, WORKS HALL STOP IMMEDIATELY.
- 23. UNDERGROUND ALL EXISTING OFFSITE OVERHEAD UTILITIES WITHIN THE LIMITS OF THIS SITE/MAP AS PER FMC SECTION 12-1011 AND RES. NO. 78-522/88-229.
- 24. APPROVAL OF THIS SPECIAL PERMIT MAY BECOME NULL AND VOID IN THE EVENT THAT DEVELOPMENT IS NOT COMPLETED IN ACCORDANCE WITH ALL THE CONDITIONS AND REQUIREMENTS IMPOSED ON THIS SPECIAL PERMIT, THE ZONING ORDINANCE, AND ALL PUBLIC WORKS STANDARDS AND SPECIFICATIONS. THE PLANNING AND DEVELOPMENT SHALL NOT ASSUME RESPONSIBILITY FOR ANY DELETIONS OR OMISSIONS RESULTING FROM THE SPECIAL PERMIT REVIEW PROCESS OR FOR ADDITIONS OR ALTERATIONS TO CONSTRUCTION PLAN NOT SPECIFICALLY SUBMITTED AND REVIEWED AND APPROVED PURSUANT TO HIS SPECIAL PERMIT OR SUBSEQUENT AMENDMENTS OR REVISIONS.
- 25. NO STRUCTURES OF ANY KIND (INCLUDING SIGNS, TRASH AND RECYCLING, ETC.) MAY BE INSTALLED OR MAINTAINED WITHIN THE LANDSCAPES AREAS, NO EXPOSED UTILITY BOXES, TRANSFORMERS, METERS, PIPING (EXCEPTING THE BACKFLOW PREVENTION DEVICE). ETC.. ARE ALLOWED TO BE LOCATED IN THE BUILDINGS. ALL TRANSFORMERS, ETC., SHALL BE SHOWN ON THE SITE PLAN. THE BACKFLOW DEVICE SHALL BE SCREENED BY LANDSCAPING OR SUCH OTHER MEANS AS MAY BE APPROVED.
- 26. ALL FUTURE PROPOSED FENCES, HEDGES AND WALLS, ETC. SHALL BE REVIEWD AND APPROVED BY THE CITY OF FRESNO, PLANNING AND DEVELOPMENT DEPARTMENT PRIOR TO INSTALLATION.
- 27. IF ANIMAL FOSSILS ARE UNCOVERED, THE MUSEUM OF PALEONTOLOGY, UC.C BERKELEY SHALL BE CONTACTED TO OBTAIN A REFERRAL LIST OF RECOGNIZED PALEONTOLOGISTS. A PALEONTOLOGIST SHALL CONDUCT AND ASSESSMENT AND, IF THE
- 28. INSTALL STREET LIGHTS ON ALL FRONTAGES TO CITY STANDARDS AS DETERMINED BY THE CITY TRAFFIC ENGINEER, STREET LIGHTING PLANS ARE REQUIRED AND MUST BE APPROVED BY THE PUBLIC WORKS DEPARTMENT/TRAFFIC ENGINEERING PRIOR TO COMMENCEMENT OF THE WORK.
- 29. IF THERE ARE SUSPECTED HUMAN REMAINS, THE FRESNO COUNTY CORONER SHALL BE IMMEDIATELY CONTACTED. IF THE REMAINS OR OTHER NATIVE AMERICAN HERITAGE COMMISSION (PHONE: 916-633-4082) SHALL BE IMMEDIATELY CONTACTED. AND THE CALIFORNIA ARCHAEOLOGICAL INVENTORY/ SOUTHERN SAN JOAQUIN VALLEY INFORMATION CENTER (PHONE: 805-644-2289) SHALL BE CONTACTED TO OBTAIN A REFERRAL LIST OF RECOGNIZED ARCHAEOLOGISTS. AN ARCHAEOLOGICAL ASSESSMENT SHALL BE CONDUCTED FOR THE PROJECT, THE SITE SHALL BE FORMALLY RECORDED, AND RECOMMENDATIONS MADE THE CITY AS TO ANY FURTHER SITE INVESTIGATION OR SITE AVOIDANCE/RESERVATION. CONSTRUCT CONCRETE DRIVEWAY
- APPROACH TO PUBLIC WORKS STANDARD(S) P-1 AND P-6. (LOTS:19-32). 30. CONSTRUCT CONCRETE CURB RAMP TO PUBLIC WORKS STANDARD(S) P-28 AND P-29.
- 31. PRIOR TO GRANTING OF FINAL OCCUPANCY, A WRITTEN CERTIFICATION, SIGNED BY A LANDSCAPE PROFESSIONAL APPROVED BY THE PLANNING AND DEVELOPMENT DEPARTMENT DIRECTOR, SHALL BE SUBMITTED STATING THAT THE REQUIRED LANDSCAPING AND IRRIGATION SYSTEM HAVE BEEN INSTALLED IN ACCORDANCE WITH THE LANDSCAPING AND IRRIGATION PLANS APPROVED BY
- 32. WALKWAYS CONNECTING ACCESSIBLE ENTRANCES AND OTHER FEATURES CANNOT SLOPE MORE THAN 5% IN THE DIRECTION OF TRAVEL NOR HAVE A CROSS SLOPE EXCEEDING 2%.
- 33. TRUNCATED DOMES TO BE PLACED ON THE FULL WIDTH AND LENGTH OF ALL ON-SITE CURB RAMPS.
- 34. A HOLD ON OCCUPANCY SHALL BE PLACED ONT HE PROPOSED DEVELOPMENT UNTIL SUCH TIME THAT LANDSCAPING HAS BEEN APPROVED AND VERIFIED FOR PROPER INSTALLATION BY THE PLANNING DIVISION.
- 35. CONSTRUCT STREET TYPE APPROACH PER PUBLIC WORKS STANDARDS P-76/P-77.
- 36. SIGNING AND STRIPING PLANS SHALL BE DONE AND PAID FOR BY THE DEVELOPER, SAID PLANS SHALL BE PER THE CURRENT CALTRANS STANDARDS AND SHALL BE SUBMITTED AS PART OF THE STREET PLANS FOR THIS ENTITLEMENT TO PUBLIC WORKS

#### FIRE DEPARTMENT NOTES

- 1. PROVIDE APPROVED POLICE/FIRE BYPASS LOCK ("BEST" PADLOCK MODEL 21B700 SERIES OR ELECTRIC CYLINDER SWITCH MODEL 1W7B2) ON ALL DRIVE ACCESS GATES INCLUDING PROPOSED EVA IF IT'S ELECTRIFIED. ALL ELECTRIFIED GATES SHALL BE EQUIPPED WITH BOTH THE BEST ELECTRIC CYLINDER LOCK 1W7B2 AND "CLICK TO ENTER" SYSTEM. GATES/FENCES SHALL NOT OBSTRUCT MINIMUM WIDTH FOR FIRE LANES.
- 2. THE ENTRANCE TO ALL EMERGENCY ACCESSES SHALL BE POSTED WITH PERMANENT SIGNS: "FIRE ACCESS (6" LETTERS) VEHICLES REMOVED AT OWNER'S EXPENSE (2" LETTERS) FRESNO POLICE DEPARTMENT 621-2300 (1" LETTERS."
- 3. THE SAME SIGNAGE AS STATED ABOVE SHALL BE POSTED AT THE MAIN ENTRANCE INTO THE TRACT.
- 4. EMERGENCY ACCESSES ARE REQUIRED TO BE DEDICATED FIRE PROTECTION EASEMENTS.
- 5. ACCESS SURFACE SHALL NOT EXCEED A 10% OR GREATER GRADE OR CONTAIN ANY IRREGULARITY CREATING AN ANGLE OF APPROACH OR DEPARTURE IN EXCESS OF 10% EXCEPT AS APPROVED BY THE FIRE CHIEF.
- 6. GATES, POSTS, OR OTHER BARRIERS SUITABLE TO THE FIRE DEPARTMENT ARE REQUIRED TO BE INSTALLED AT THE ENTRANCE TO AN EMERGENCY ACCESS ONLY ROADWAY.