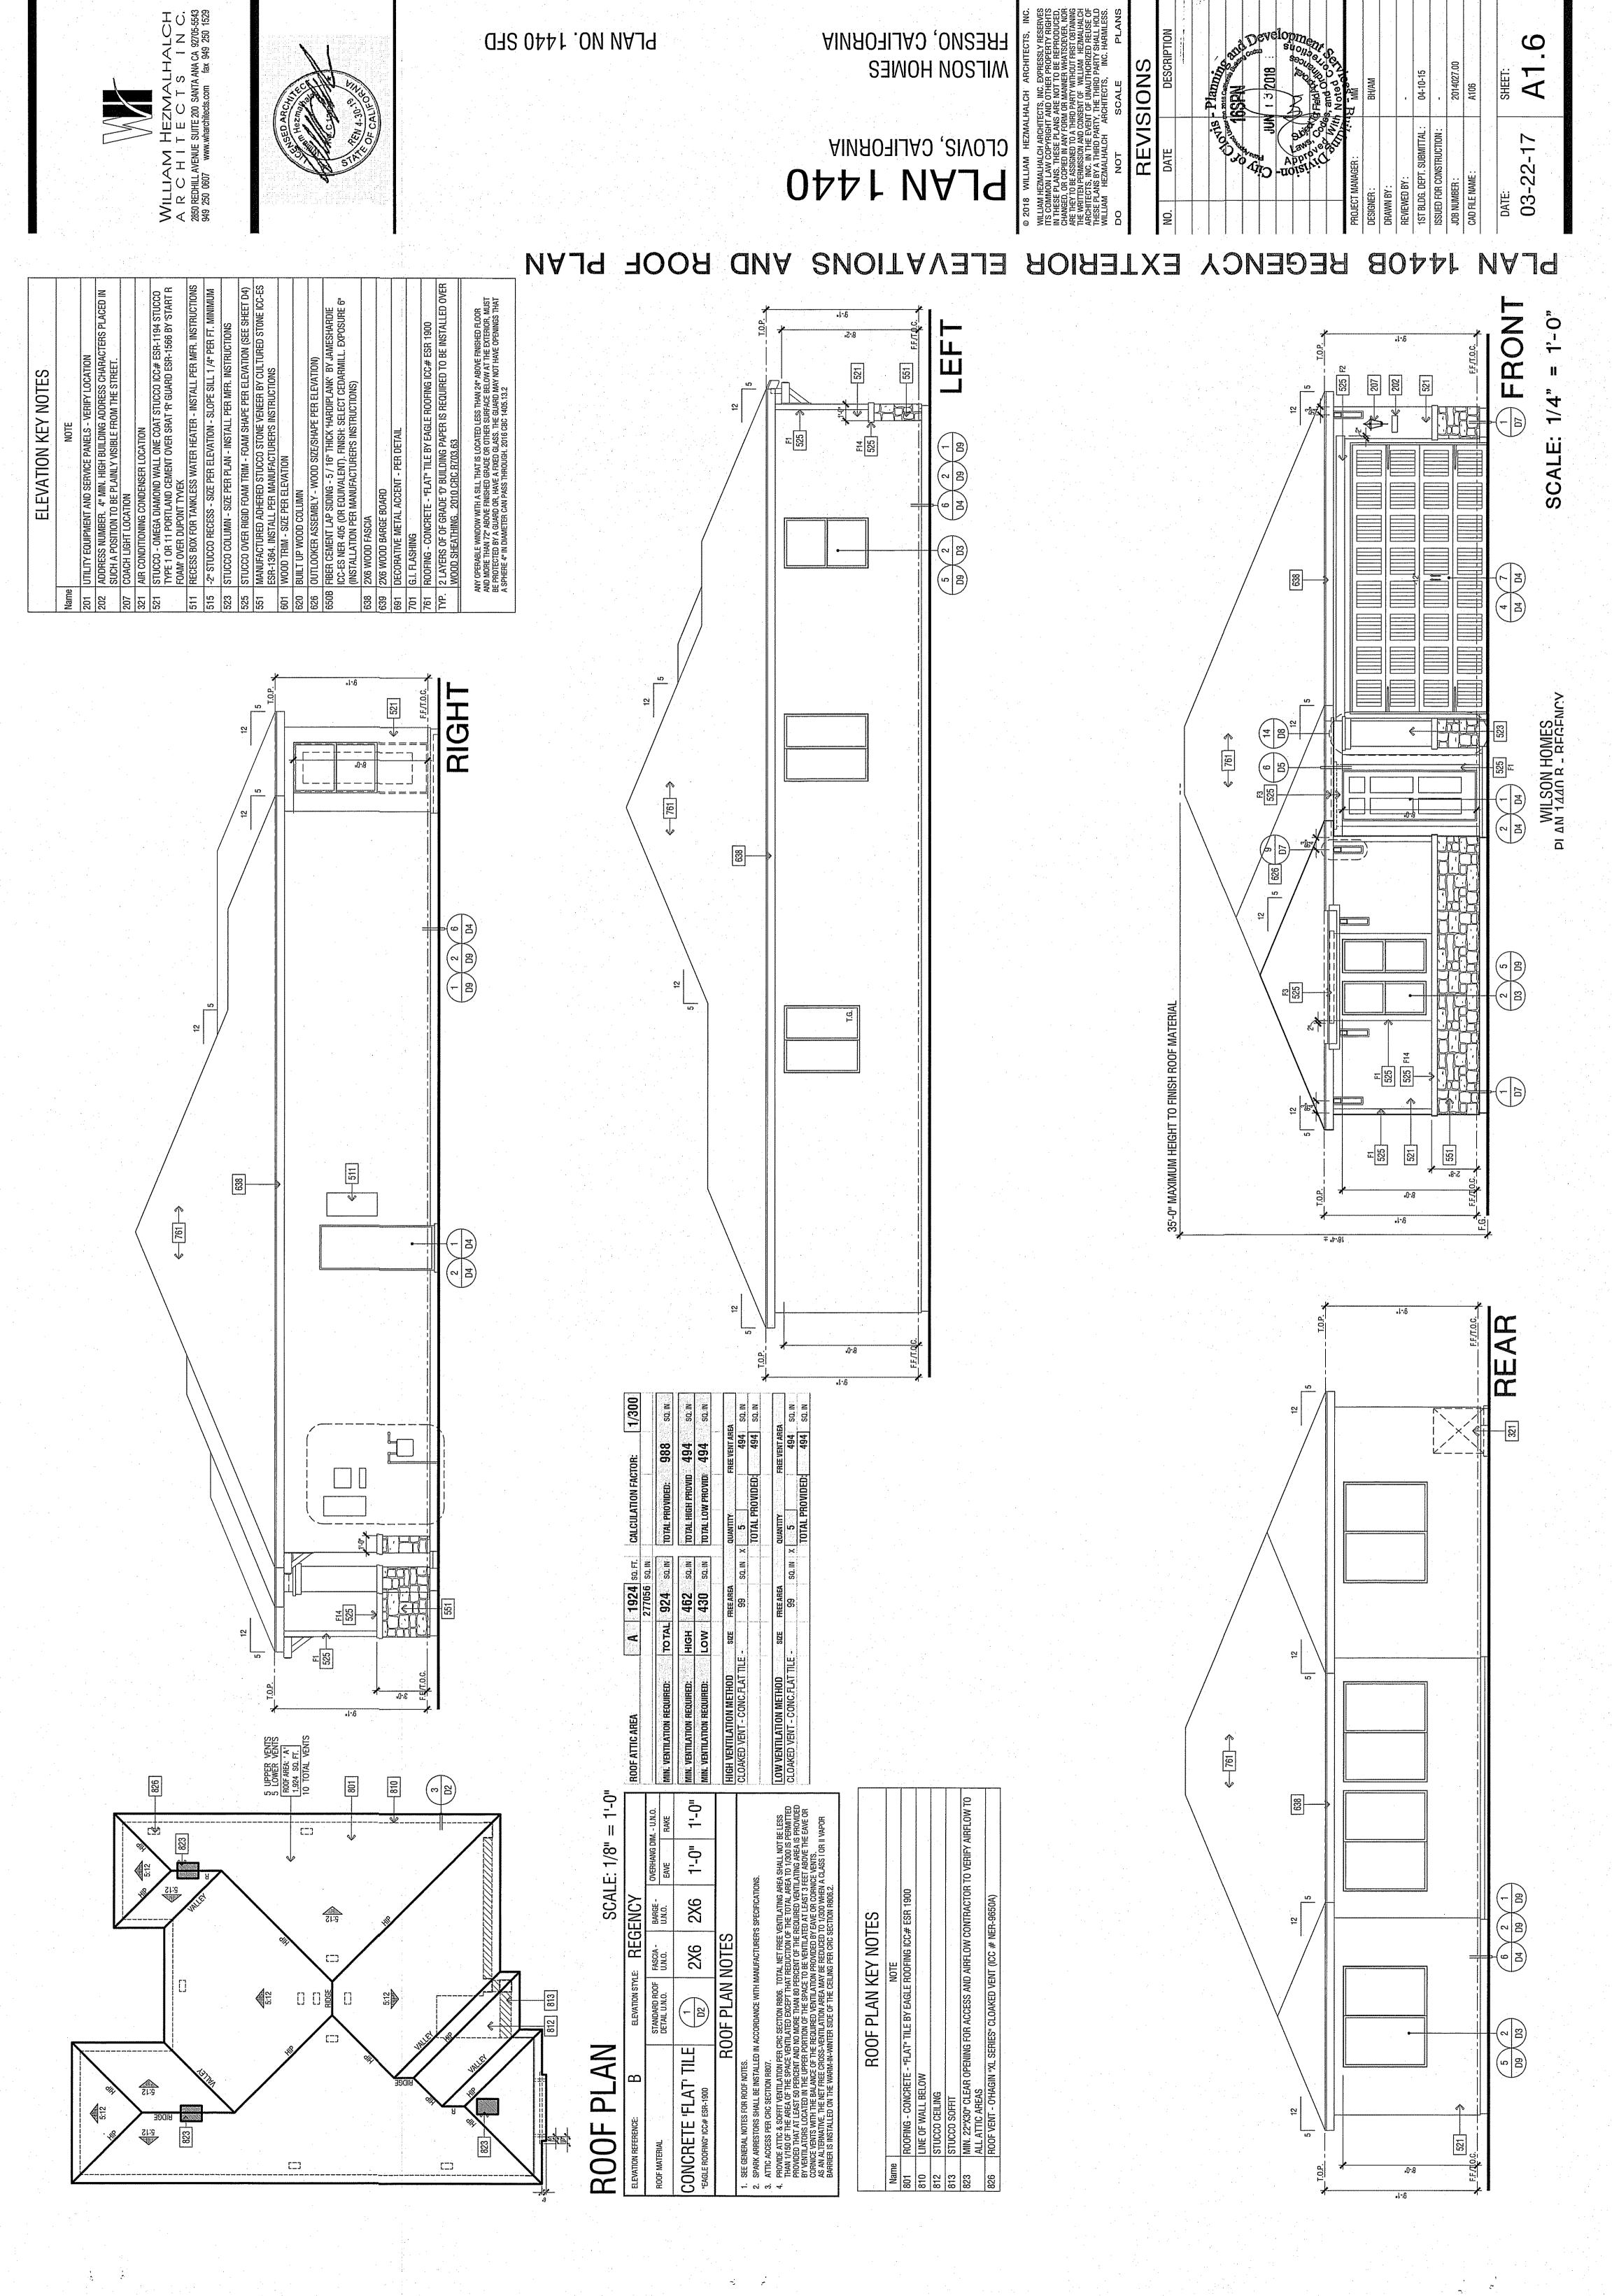

| Vii. | A1 - 110           | Ser | 10 00 00 00 00 00 00 00 00 00 00 00 00 0 | PROJECT MANAGER $p_{ing}^{\prime\prime\prime}$ | DESIGNER: | DRAWN BY: | REVIEWED BY : | 1ST BLDG. DEPT. SUBMITTAL: | ISSUED FOR CONSTRUCTION: | JOB NUMBER: | CAD FILE NAME: |    | DATE:  | 03-22-17 |                                         |



2014027 - 06-12-2018 - 2016 CODE UPDATE



FRESNO, CALIFORNIA

**MITRON HOMES** 

PLAN NO. 1440 SFD

2014027 - 06-12-2018 - 2016 CODE UPDATE

A1







FRESNO, CALIFORNIA

**MITRON HOMES** 

**SFD** 

TRACT NUMBER

2016084 - FIRST BUILDING SUBMITTAL - 03-20-17

5







2014027.02 - 03-22-2017 - 2016 CODE UPDATE

















2016084 - 2016 CODE LIPDATE











|   | ELEVATION REFERENCE:                                                                 | ELEVATION STY       | E: TUS        | CAN             |               |            |  |  |  |
|---|--------------------------------------------------------------------------------------|---------------------|---------------|-----------------|---------------|------------|--|--|--|
|   | ROOF MATERIAL