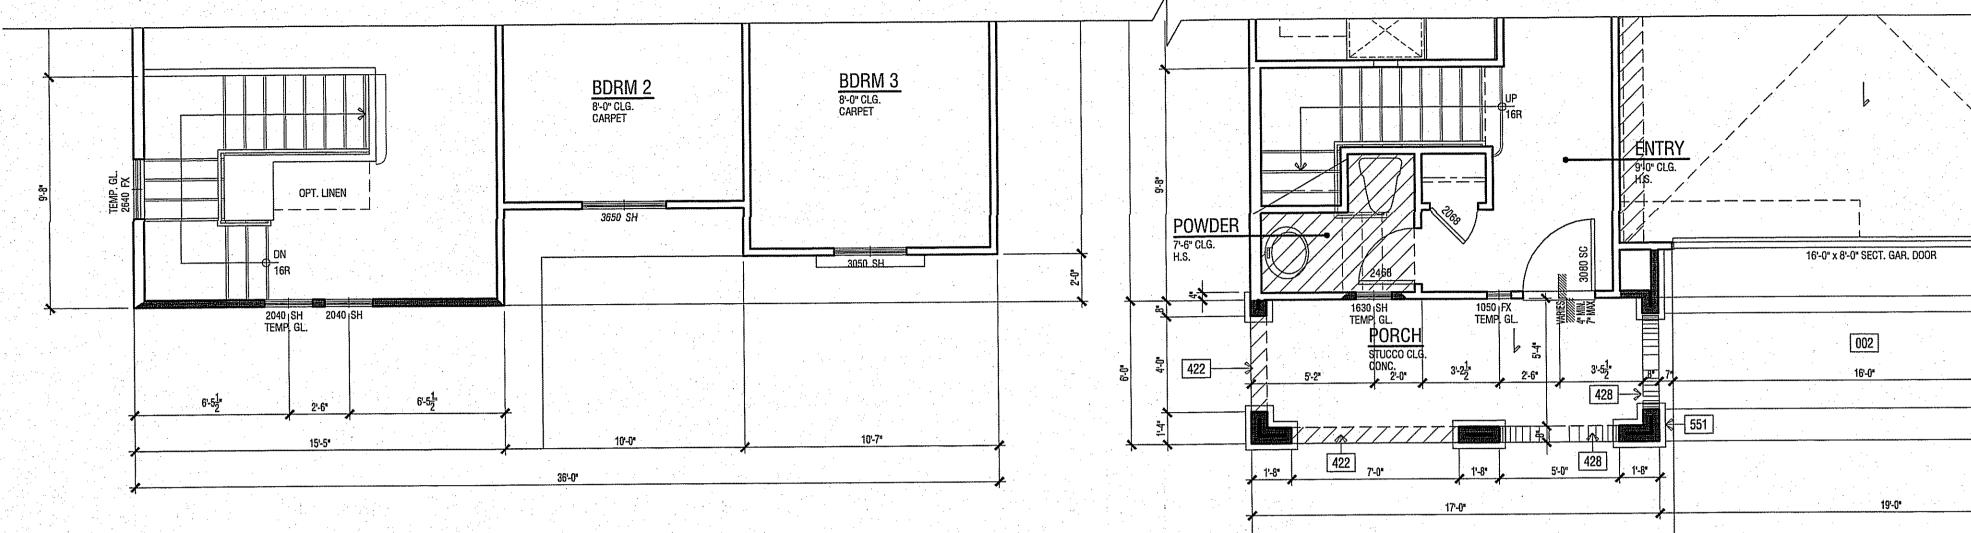

RC R308





TRACT 5701-6143 SFD

WILSON HOMES FRESNO, CALIFORNI

WILLIAM HEZMALHALCH ARCHITECTS, INC. EXPRESSLY RESERVES ITS COMMON LAW COPYRIGHT AND OTHER PROPERTY RIGHTS IN THESE PLANS. THESE PLANS ARE NOT TO BE REPRODUCED, IN THESE PLANS. THESE PLANS ARE NOT TO BE REPRODUCED, CHANGED, OR COPIED IN ANY FORM OR MANNER WHATSOEVER, NOR ARE THEY TO BE ASSIGNED TO A THIRD PARTY WITHOUT FIRST OBTAINING THE WRITTEN PERMISSION AND CONSENT OF WILLIAM HEZMALHALCH ARCHITECTS, INC. IN THE EVENT OF UNAUTHORIZED REUSE OF THESE PLANS BY A THIRD PARTY, THE THIRD PARTY SHALL HOLD WILLIAM HEZMALHALCH ARCHITECTS, INC. HARMLESS.

**REVISIONS** 

**DESIGNER:** DRAWN BY: REVIEWED BY: 1ST BLDG. DEPT. SUBMITTAL: 04-10-15

2014027.00 CAD FILE NAME: A405

ISSUED FOR CONSTRUCTION:

A4.5

SCALE: 1/4" = 1' - 0"





UPPER FLOOR PLAN 2438C

LOWER FLOOR PLAN 2438C

| FLOOR AREA TABLE | PLAN 2438C |         |  |
|------------------|------------|---------|--|
| LOWER FLOOR PLAN | 1,091      | SQ. FT. |  |
| UPPER FLOOR PLAN | 1,347      | SQ. FT. |  |
| TOTAL            | 2,438      | SQ. FT. |  |
| GARAGE           | 419        | SQ. FT. |  |
| FRONT PORCH      | 96         | SQ. FT. |  |
|                  |            |         |  |



UPPER FLOOR PLAN 2438B

|      | FLOOR PLAN KEY NOTES                                                               |  |  |  |
|------|------------------------------------------------------------------------------------|--|--|--|
| Name | NOTE                                                                               |  |  |  |
| 02   | CONCRETE DRIVE (BY OTHERS)