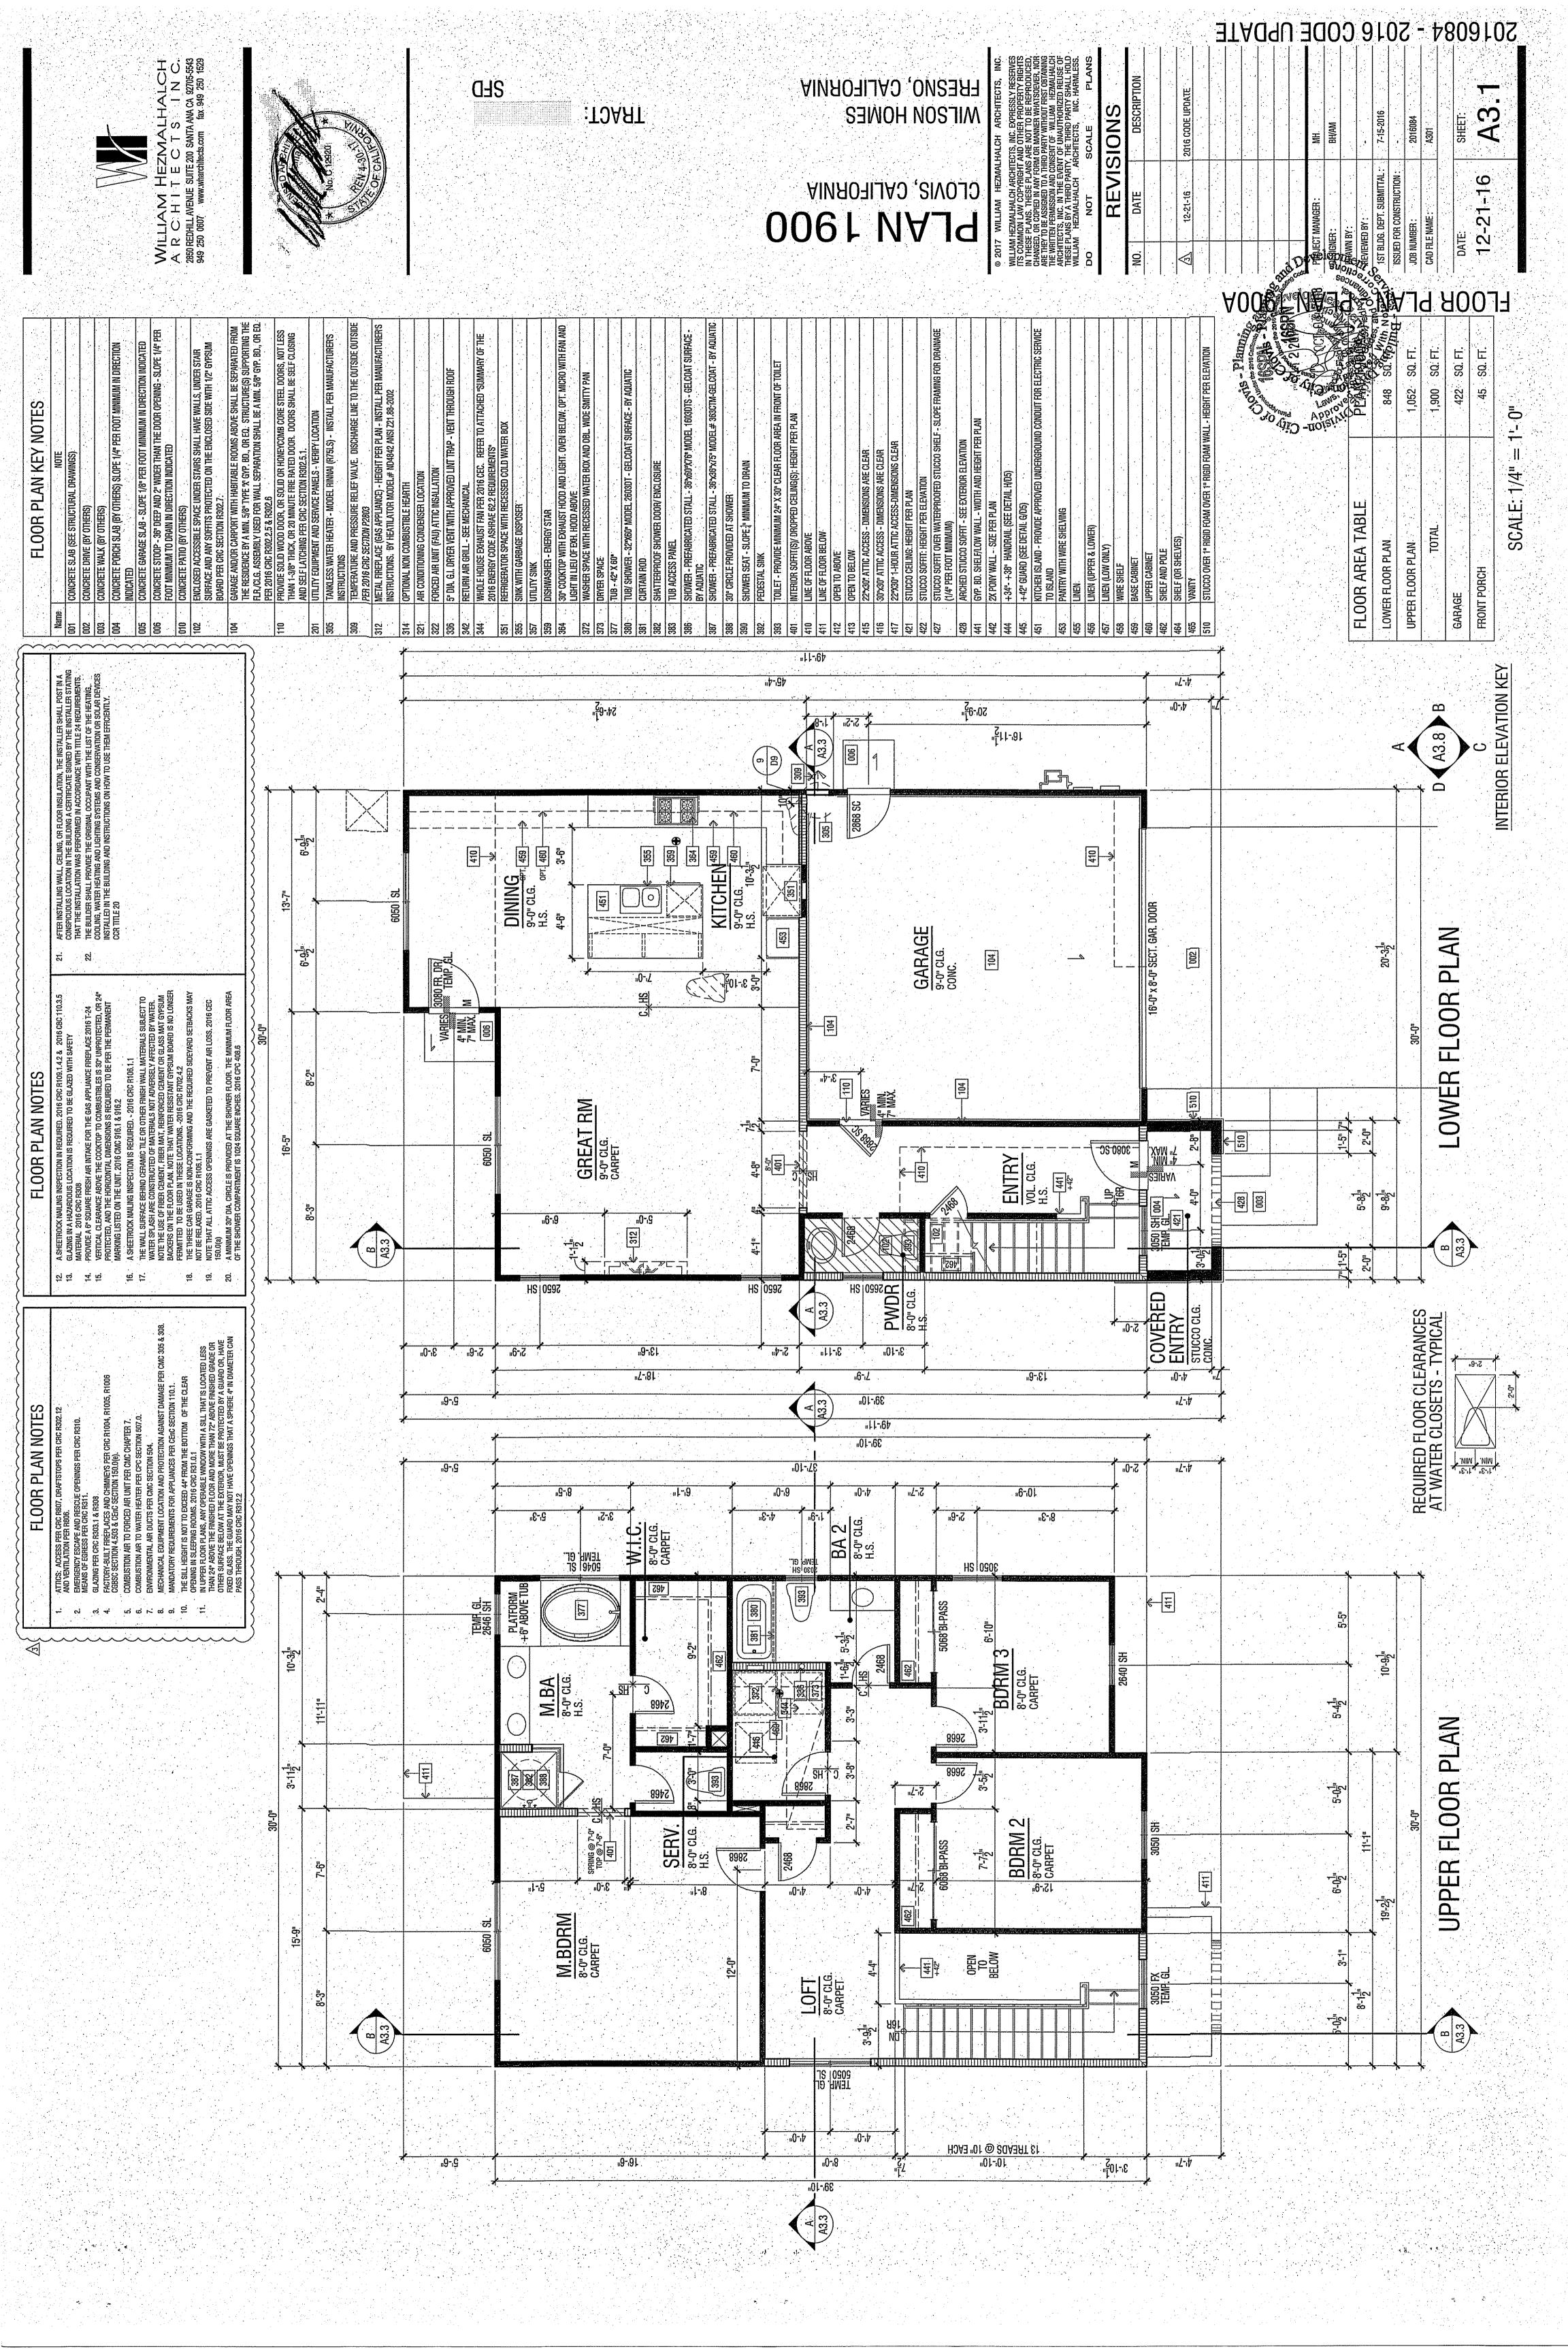

| Vii. | A1 - 110           | Ser | 10 00 00 00 00 00 00 00 00 00 00 00 00 0 | PROJECT MANAGER $p_{ing}^{\prime\prime\prime}$ | DESIGNER: | DRAWN BY: | REVIEWED BY : | 1ST BLDG. DEPT. SUBMITTAL: | ISSUED FOR CONSTRUCTION: | JOB NUMBER: | CAD FILE NAME: |    | DATE:  | 03-22-17 |                                         |



2014027 - 06-12-2018 - 2016 CODE UPDATE



FRESNO, CALIFORNIA

**MITRON HOMES** 

PLAN NO. 1440 SFD

2014027 - 06-12-2018 - 2016 CODE UPDATE

A1







FRESNO, CALIFORNIA

**MITRON HOMES** 

**SFD** 

TRACT NUMBER

2016084 - FIRST BUILDING SUBMITTAL - 03-20-17

5







2014027.02 - 03-22-2017 - 2016 CODE UPDATE

















2016084 - 2016 CODE LIPDATE











|   | ELEVATION REFERENCE:                                                                 | ELEVATION STY       | E: TUS        | CAN             |               |            |  |  |  |
|---|--------------------------------------------------------------------------------------|---------------------|---------------|-----------------|---------------|------------|--|--|--|
|   | ROOF MATERIAL                                                                        | STANDARD ROOF       | FASCIA -      | BARGE -         | OVERHANG DI   | M U.N.O.   |  |  |  |
|   |                                                                                      | DETAIL U.N.O.       | U.N.O.        | U.N.O.          | EAVE          | RAKE       |  |  |  |
|   | L