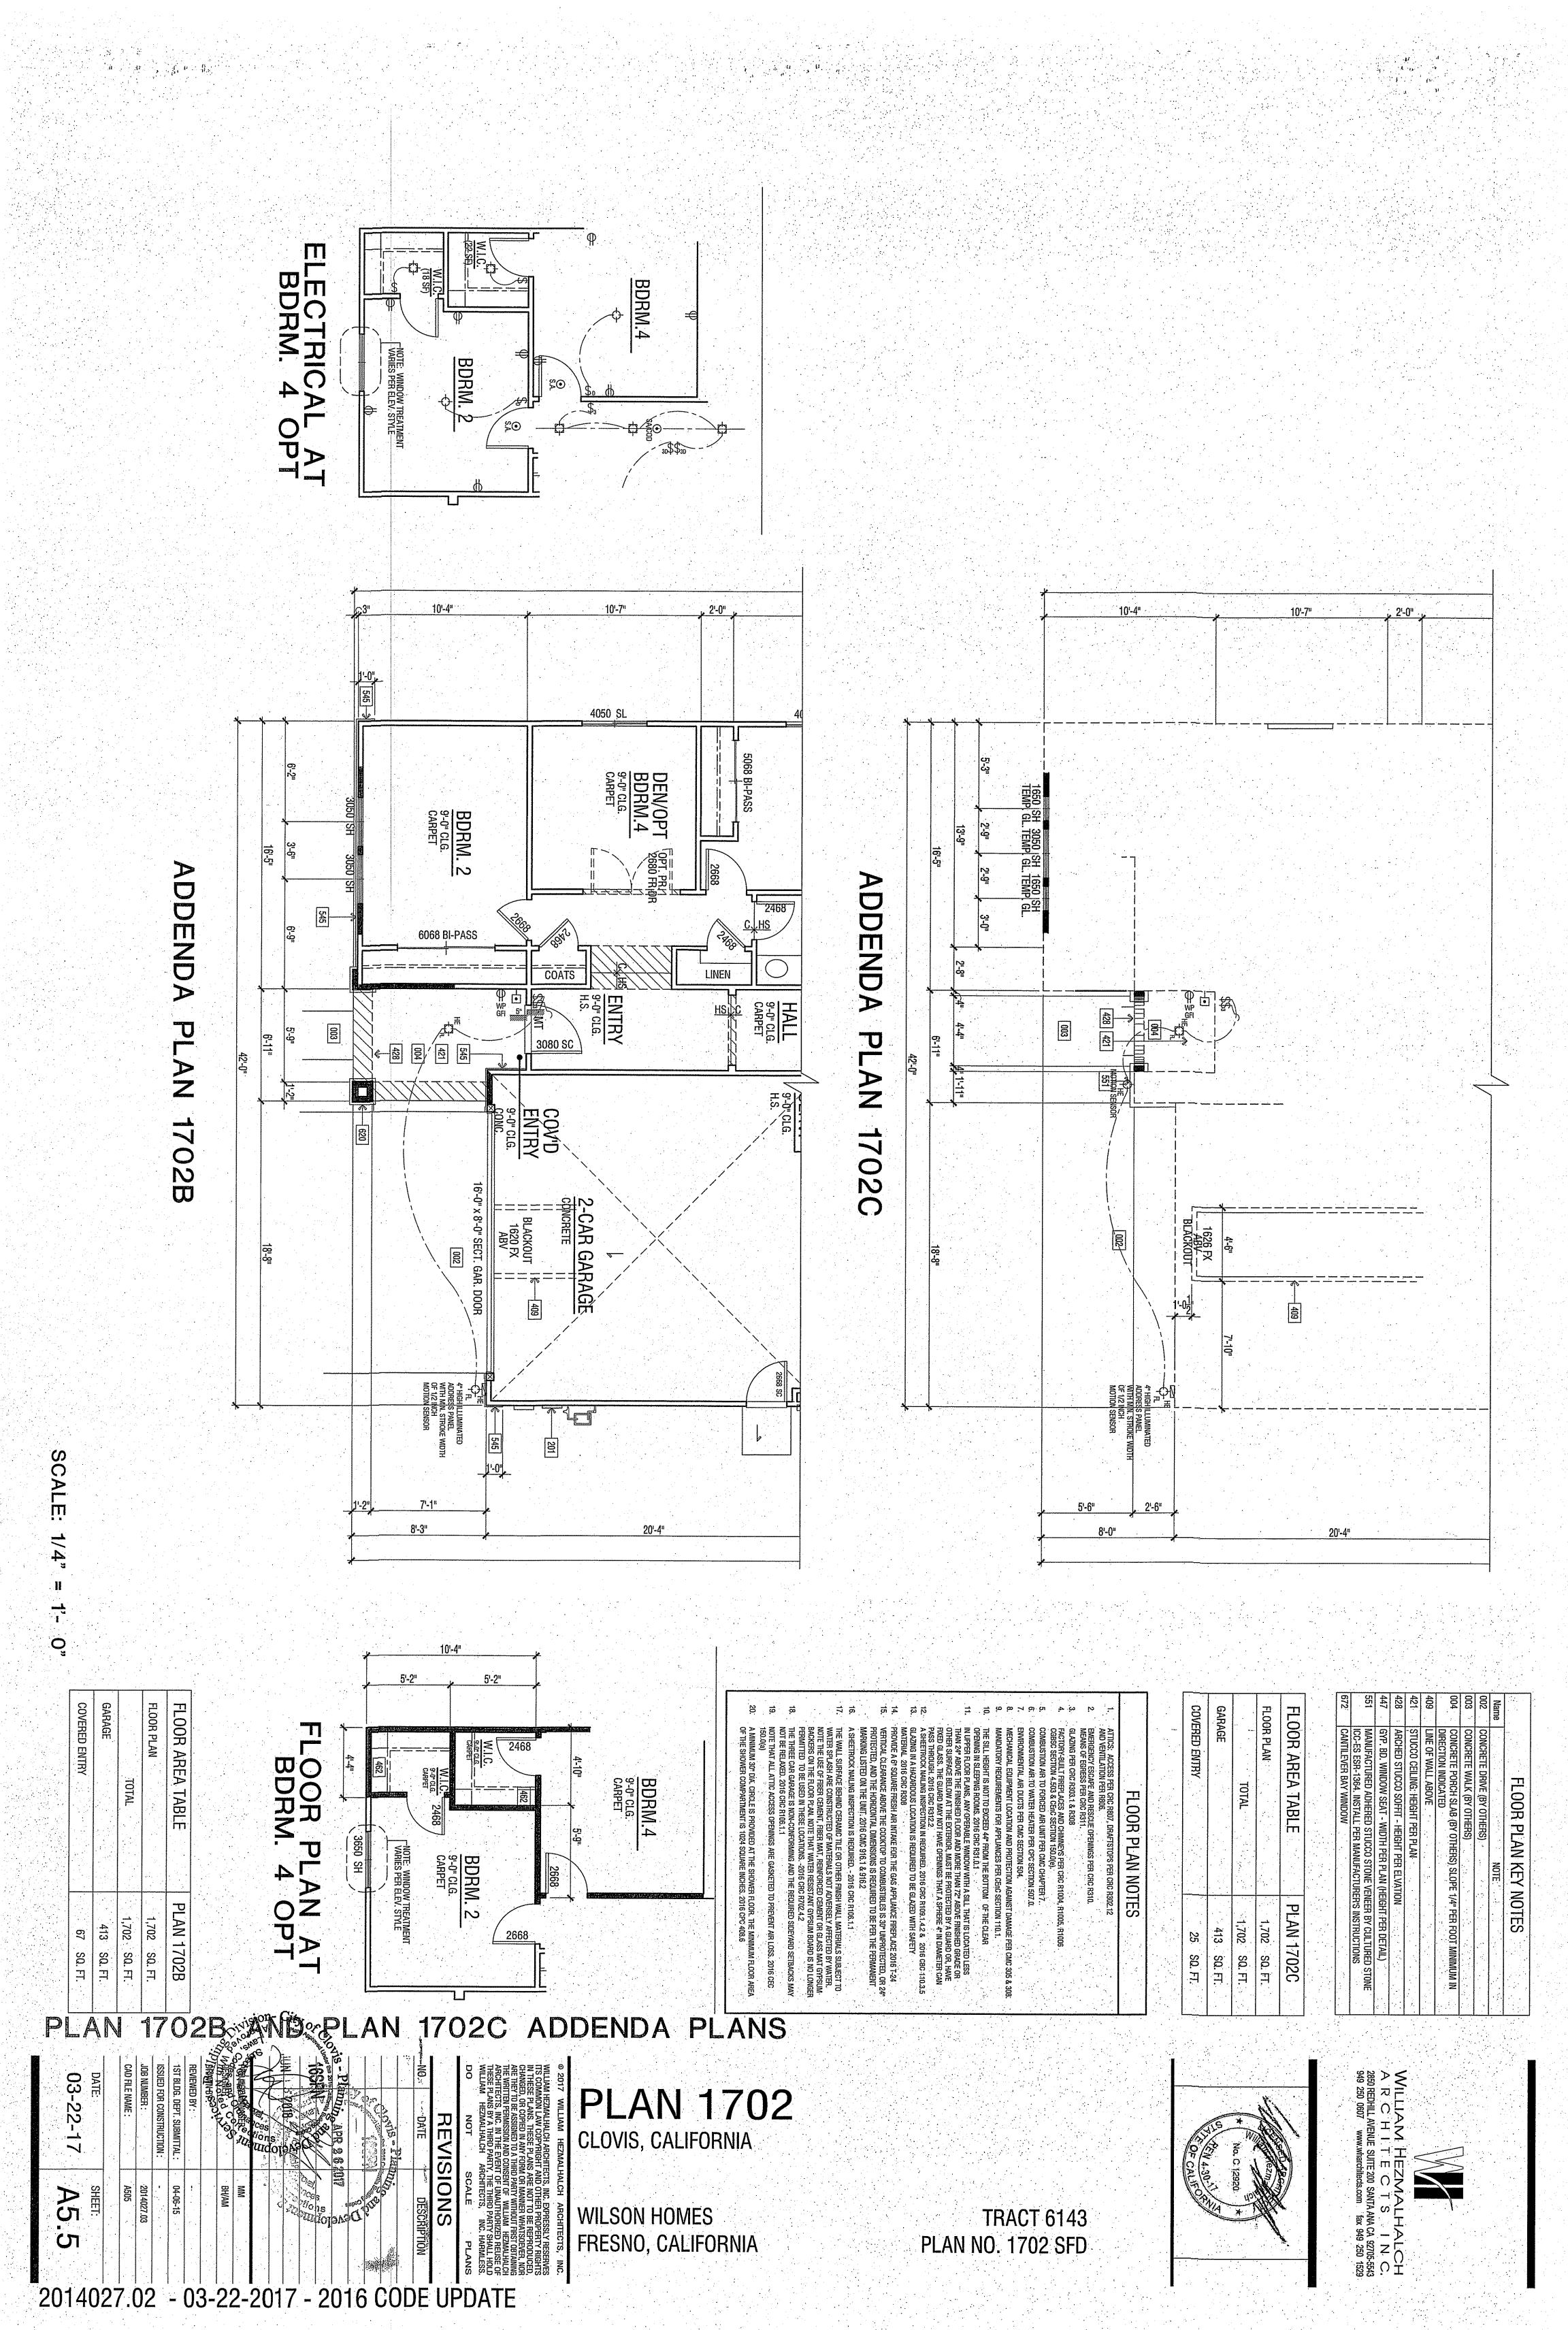

| Vii. | A1 - 110           | Ser | 10 00 00 00 00 00 00 00 00 00 00 00 00 0 | PROJECT MANAGER $p_{ing}^{\prime\prime\prime}$ | DESIGNER: | DRAWN BY: | REVIEWED BY : | 1ST BLDG. DEPT. SUBMITTAL: | ISSUED FOR CONSTRUCTION: | JOB NUMBER: | CAD FILE NAME: |    | DATE:  | 03-22-17 |                                         |



2014027 - 06-12-2018 - 2016 CODE UPDATE



FRESNO, CALIFORNIA

**MITRON HOMES** 

PLAN NO. 1440 SFD

2014027 - 06-12-2018 - 2016 CODE UPDATE

A1







FRESNO, CALIFORNIA

**MITRON HOMES** 

**SFD** 

TRACT NUMBER

2016084 - FIRST BUILDING SUBMITTAL - 03-20-17

5







2014027.02 - 03-22-2017 - 2016 CODE UPDATE

















2016084 - 2016 CODE LIPDATE











|   | ELEVATION REFERENCE:                                                                 | ELEVATION STY       | E: TUS        | CAN             |               |            |  |  |  |
|---|--------------------------------------------------------------------------------------|---------------------|---------------|-----------------|---------------|------------|--|--|--|
|   | ROOF MATERIAL                                                                        | STANDARD ROOF       | FASCIA -      | BARGE -         | OVERHANG DI   | M U.N.O.   |  |  |  |
|   |                                                                                      | DETAIL U.N.O.       | U.N.O.        | U.N.O.          | EAVE          | RAKE       |  |  |  |
|