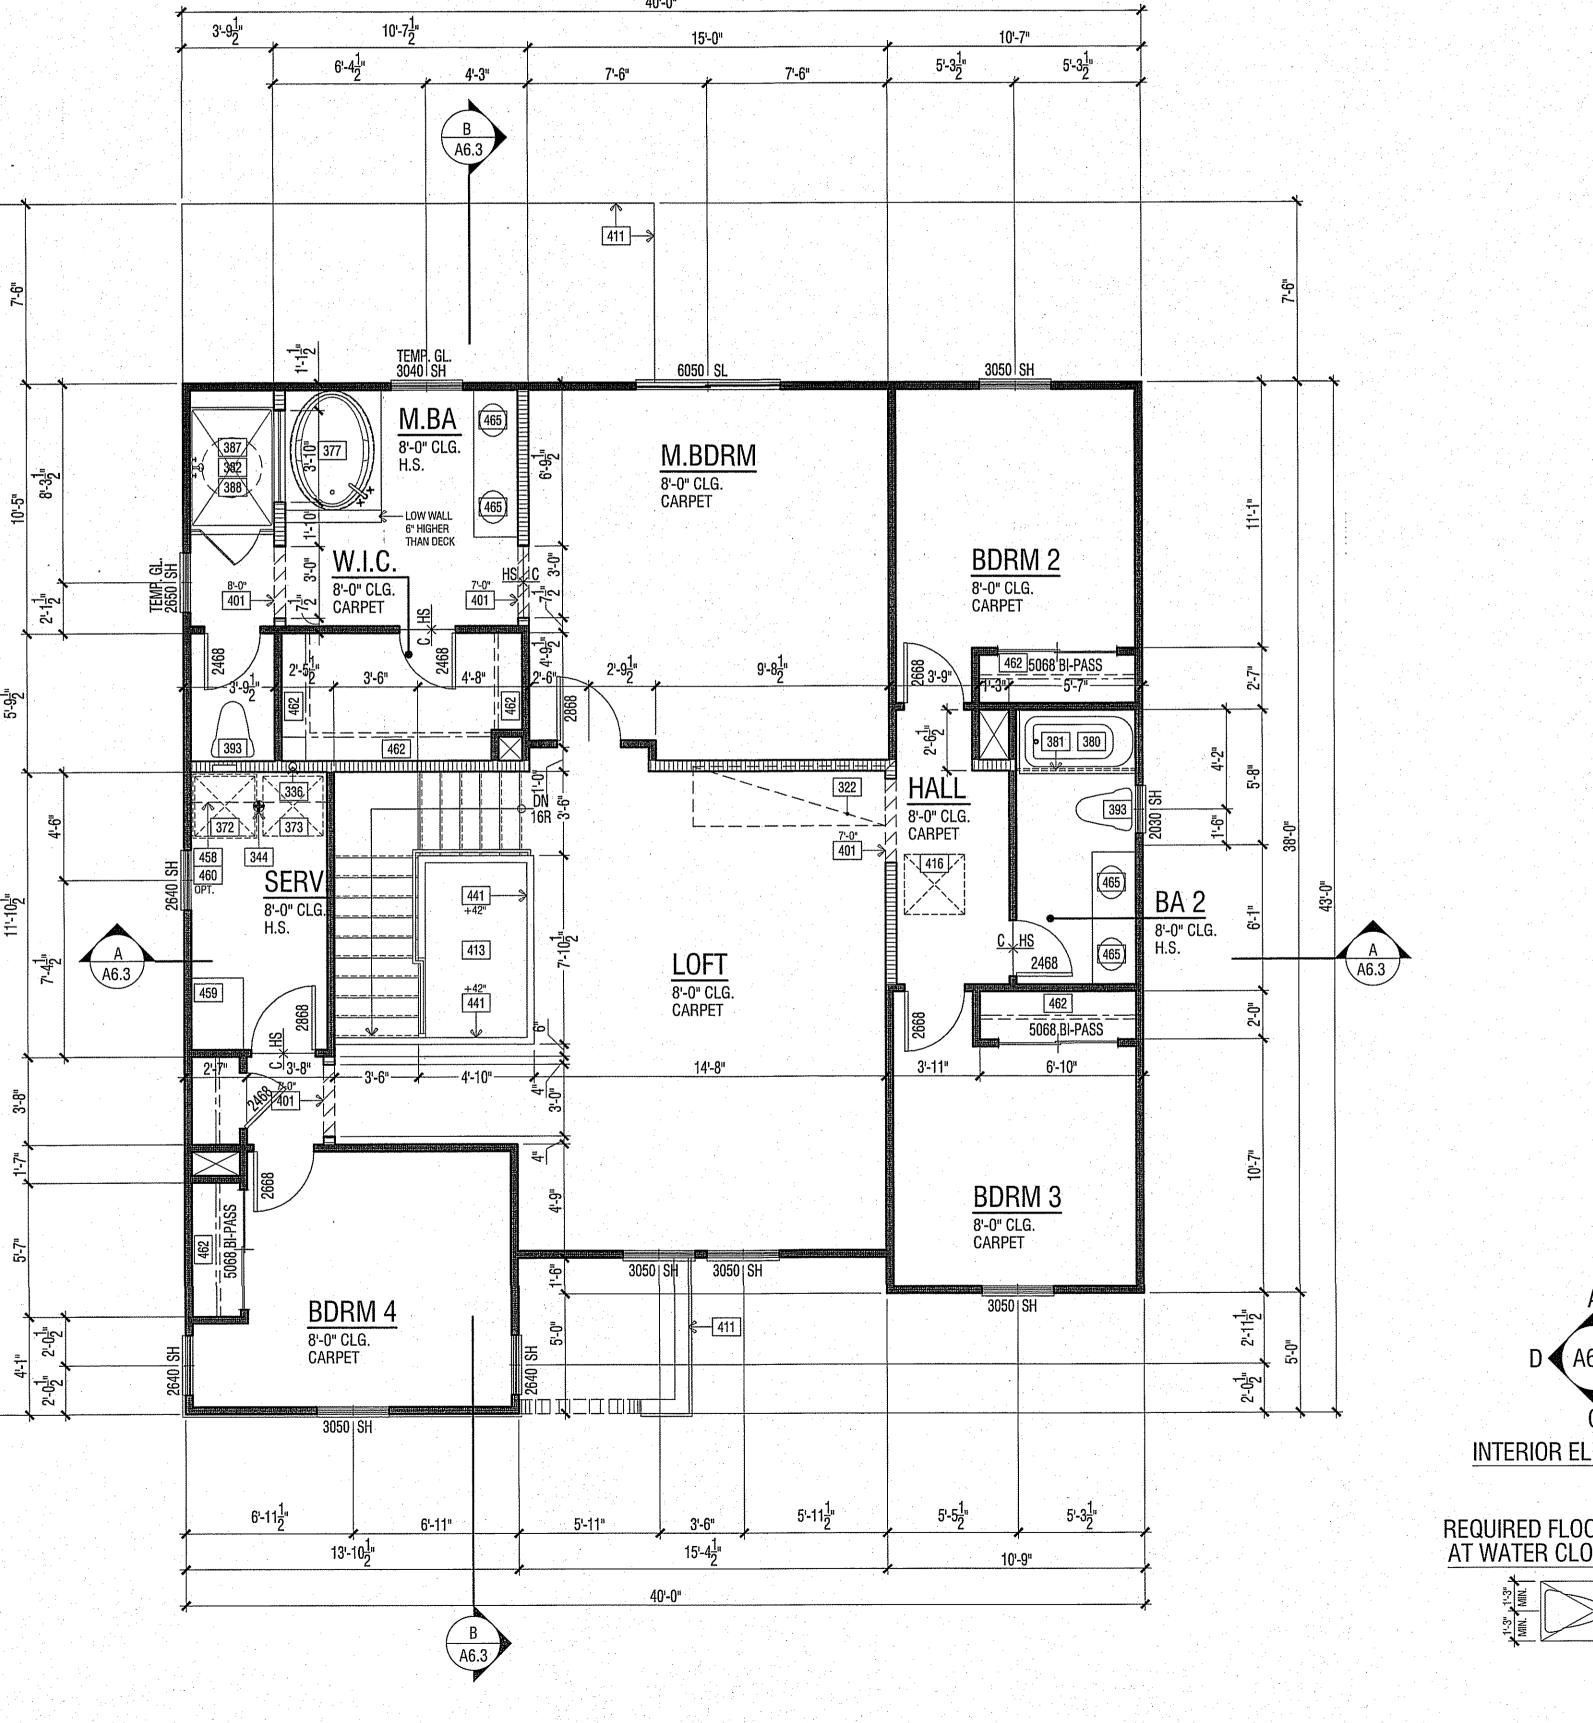

HALCH ARCHITECTS, INC. EXPRESSLY RESERVES ITS COMMON LAW COPYRIGHT AND OTHER PROPERTY RIGHTS IN THESE PLANS. THESE PLANS ARE NOT TO BE REPRODUCED, CHANGED, OR COPIED IN ANY FORM OR MANNER WHATSOEVER, NOR ARE THEY TO BE ASSIGNED TO A THIRD PARTY WITHOUT FIRST OBTAINING THE WRITTEN PERMISSION AND CONSENT OF WILLIAM HEZMALHALCH ARCHITECTS, INC. IN THE EVENT OF UNAUTHORIZED REUSE OF THESE PLANS BY A THIRD PARTY, THE THIRD PARTY SHALL HOLD WILLIAM HEZMALHALCH ARCHITECTS, INC. HARMLESS.

SCALE

PLANS **REVISIONS** DATE DESCRIPTION 06-21-17 BLDG. DEPT. REVISIONS PROJECT MANAGER: BH/AM DRAWN BY: REVIEWED BY: 1ST BLDG. DEPT. SUBMITTAL: ISSUED FOR CONSTRUCTION: JOB NUMBER: 2016084 A601 CAD FILE NAME:

SHEET:

06-21-17

 $\mathcal{C}$ 

5

2

2

 $\triangleleft$ 

7 90 UPDA CODE 2016 2016084 A6.1





UPPER FLOOR PLAN



INTERIOR ELEVATION KEY

REQUIRED FLOOR CLEARANCES AT WATER CLOSETS - TYPICAL



SCALE: 1/4" = 1' - 0"

| <u>~</u> |      |                                                                                                                                                                                                                                                                              |
|----------|------|------------------------------------------------------------------------------------------------------------------------------------------------------------------------------------------------------------------------------------------------------------------------------|
|          |      | FLOOR PLAN KEY NOTES