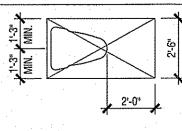

HE REQUIRED SIDEYARD SETBACKS MAY

NOT BE RELAXED. 2016 CRC R106.1.1 19. NOTE THAT ALL ATTIC ACCESS OPENINGS ARE GASKETED TO PREVENT AIR LOSS. 2016 CEC

20. A MINIMUM 30" DIA, CIRCLE IS PROVIDED AT THE SHOWER FLOOR, THE MINIMUM FLOOR AREA

OF THE SHOWER COMPARTMENT IS 1024 SQUARE INCHES, 2016 CPC 408.6 21. AFTER INSTALLING WALL, CEILING, OR FLOOR INSULATION, THE INSTALLER SHALL POST IN A CONSPICUOUS LOCATION IN THE BUILDING A CERTIFICATE SIGNED BY THE INSTALLER STATING THAT THE INSTALLATION WAS PERFORMED IN ACCORDANCE WITH TITLE 24 REQUIREMENTS.

COOLING, WATER HEATING AND LIGHTING SYSTEMS AND CONSERVATION OR SOLAR DEVICES INSTALLED IN THE BUILDING AND INSTRUCTIONS ON HOW TO USE THEM EFFICIENTLY. CCR TITLE 20



INTERIOR ELEVATION KEY

REQUIRED FLOOR CLEARANCES AT WATER CLOSETS - TYPICAL



SCALE: 1/4" = 1' - 0"

| CONCRETE SLAB (SEE STRUCTURAL DRAWINGS)  CONCRETE DRIVE (BY OTHERS)  CONCRETE WALK (BY OTHERS)  CONCRETE PORCH SLAB (BY OTHERS) SLOPE 1/4" PER FOOT MINIMUM IN DIRECTION INDICATED  CONCRETE GARAGE SLAB - SLOPE 1/8" PER FOOT MINIMUM IN DIRECTION INDICATED  CONCRETE STOOP - 36" DEEP AND 2" WIDER THAN THE DOOR OPENING - SLOPE 1/4" PER FOOT MINIMUM TO DRAIN IN DIRECTION INDICATED  CONCRETE PATIO (BY OTHERS)  ENCLOSED ACCESSIBLE SPACE UNDER STAIRS SHALL HAVE WALLS, UNDER STAIR SURFACE AND ANY SOFFITS PROTECTED ON THE ENCLOSED SIDE WITH 1/2" GYPSUM BOARD PER CRC SECTION R302.7.  GARAGE AND/OR CARPORT WITH HABITABLE ROOMS ABOVE SHALL BE SEPARATED FROM THE RESIDENCE BY A MIN. 5/8" TYPE 'X' GYP. BD., OR EQ. STRUCTURE(S) SUPPORTING THE FLR./CLG. ASSEMBLY USED FOR WALL SEPAR