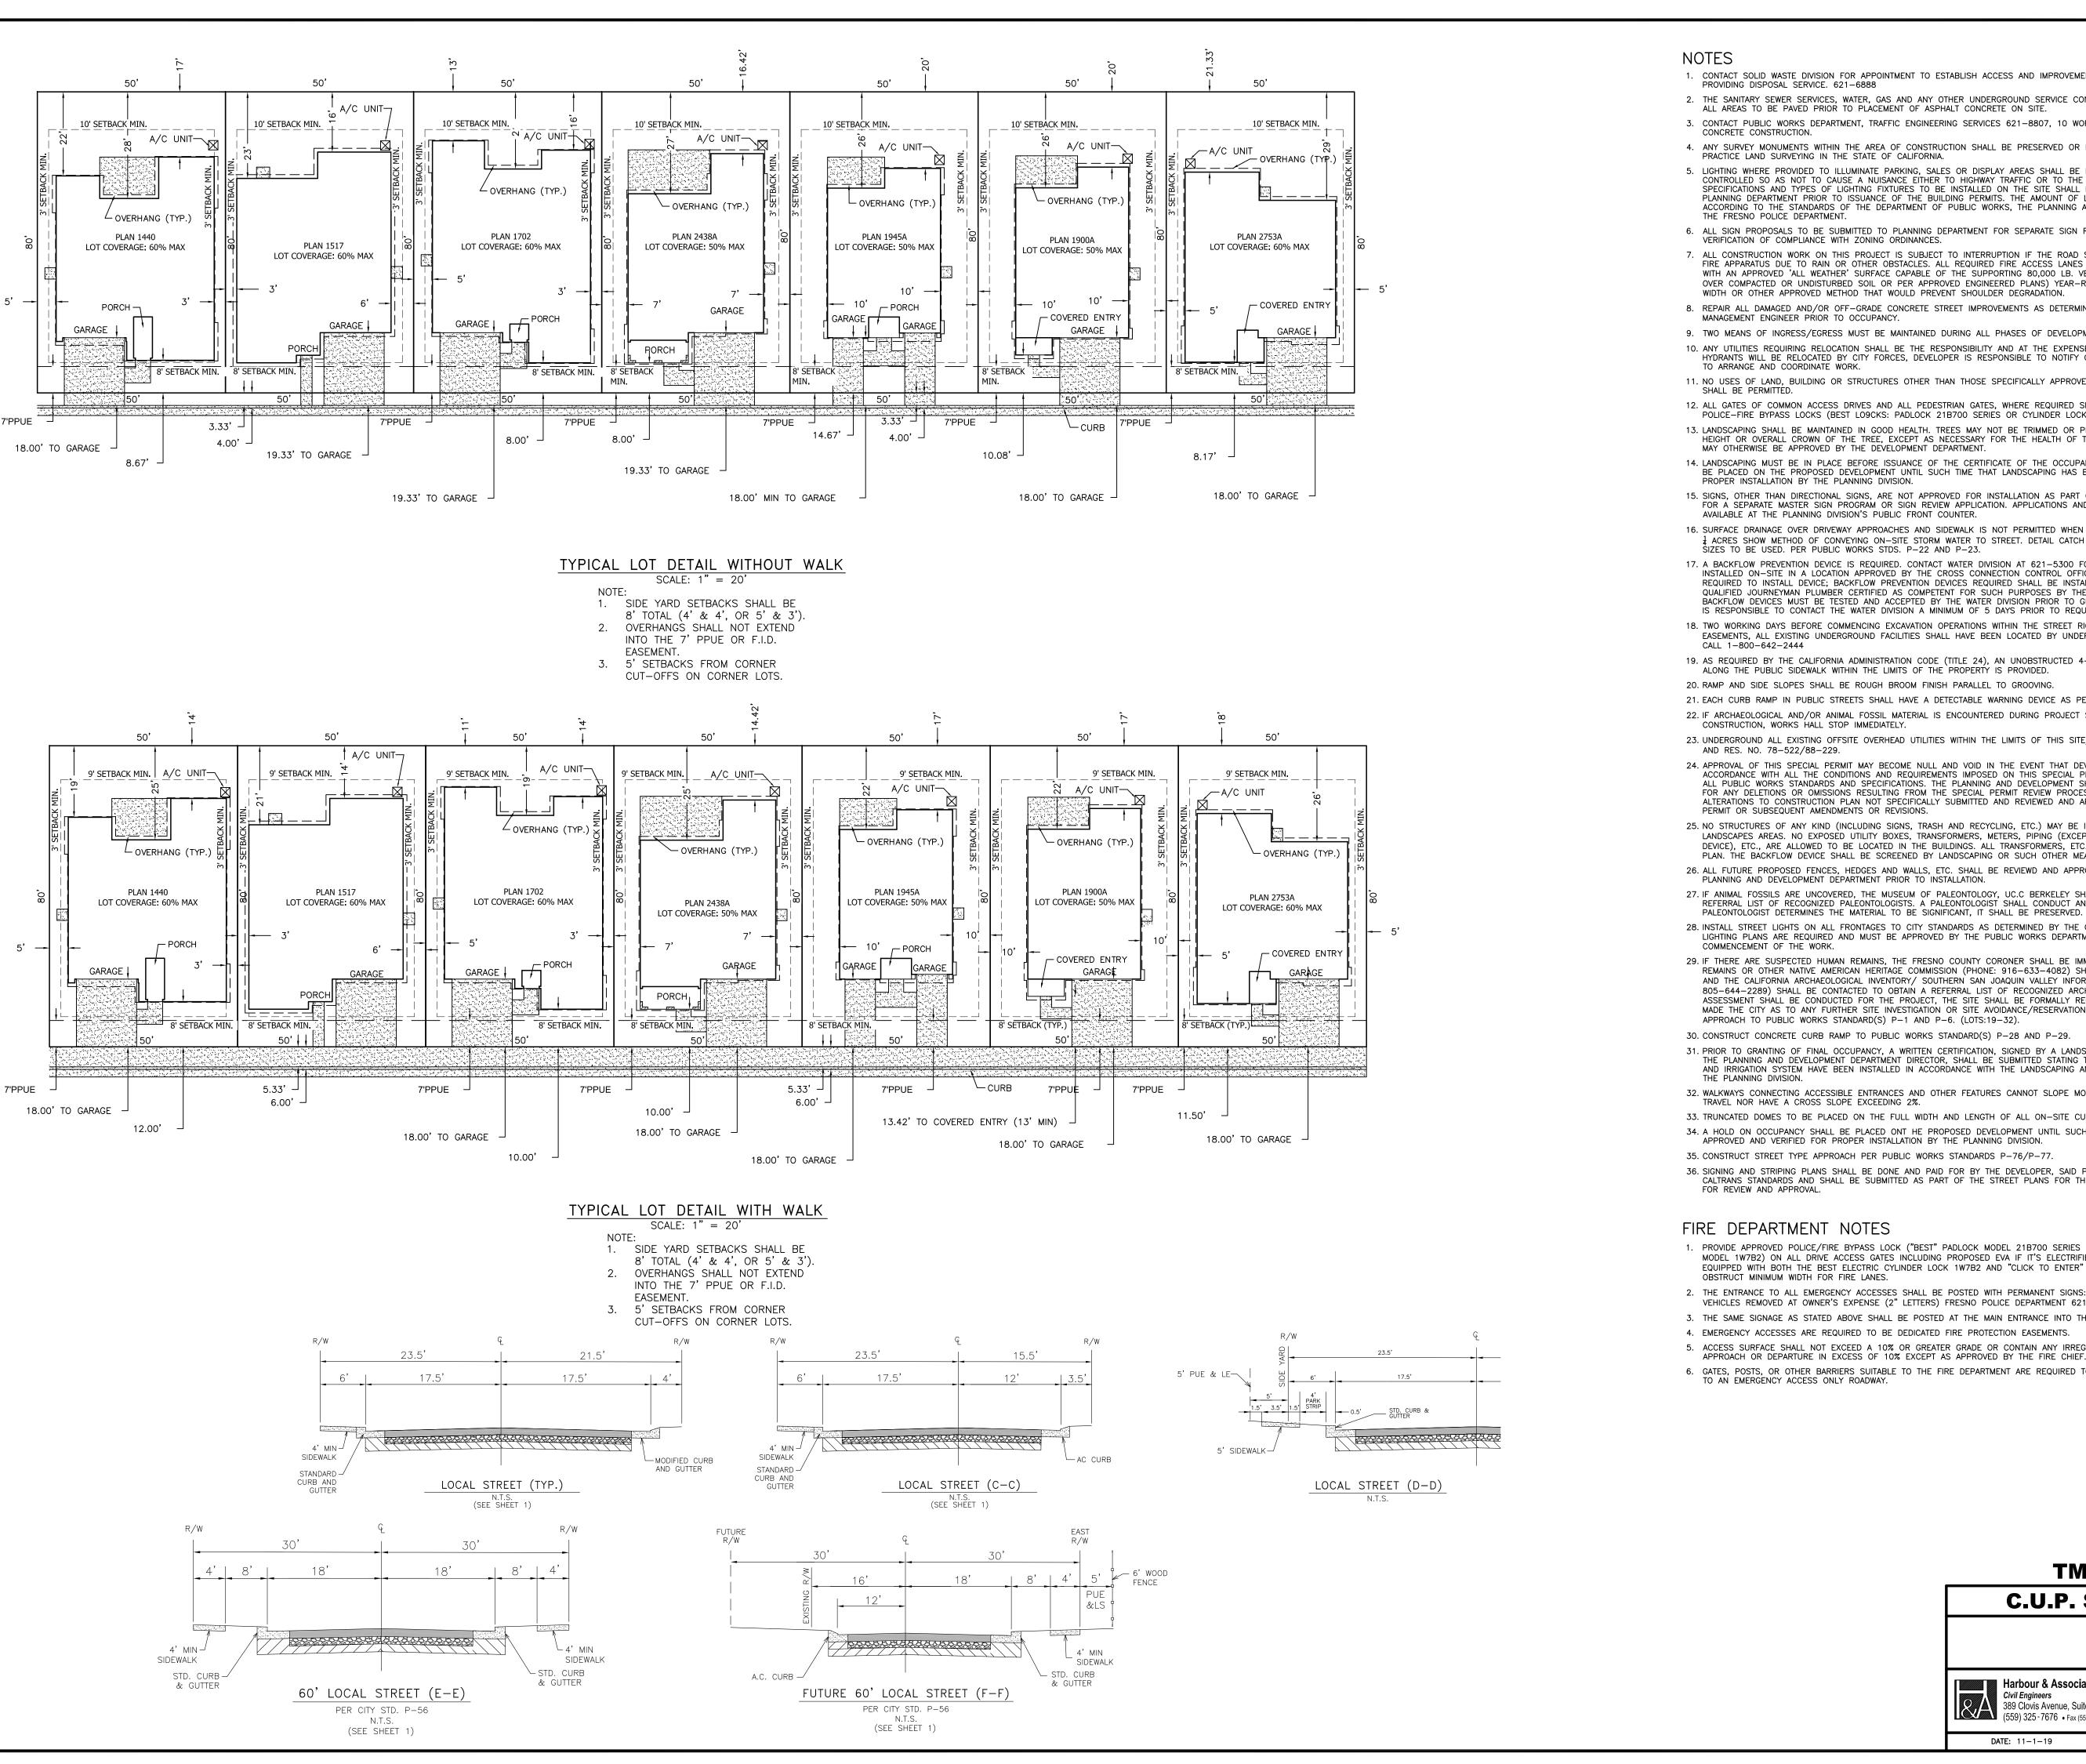

- 1. CONTACT SOLID WASTE DIVISION FOR APPOINTMENT TO ESTABLISH ACCESS AND IMPROVEMENTS REQUIRED AS CONDITIONS OF PROVIDING DISPOSAL SERVICE. 621-6888
- 2. THE SANITARY SEWER SERVICES, WATER, GAS AND ANY OTHER UNDERGROUND SERVICE CONNECTIONS SHALL BE COMPLETED IN
- ALL AREAS TO BE PAVED PRIOR TO PLACEMENT OF ASPHALT CONCRETE ON SITE. 3. CONTACT PUBLIC WORKS DEPARTMENT, TRAFFIC ENGINEERING SERVICES 621-8807, 10 WORKING DAYS PRIOR TO ANY OFF-SITE
- 4. ANY SURVEY MONUMENTS WITHIN THE AREA OF CONSTRUCTION SHALL BE PRESERVED OR RESET BY A PERSON LICENSED TO PRACTICE LAND SURVEYING IN THE STATE OF CALIFORNIA.
- 5. LIGHTING WHERE PROVIDED TO ILLUMINATE PARKING, SALES OR DISPLAY AREAS SHALL BE HOODED AND SO ARRANGED AND CONTROLLED SO AS NOT TO CAUSE A NUISANCE EITHER TO HIGHWAY TRAFFIC OR TO THE LIVING ENVIRONMENT. THE SPECIFICATIONS AND TYPES OF LIGHTING FIXTURES TO BE INSTALLED ON THE SITE SHALL BE SUBMITTED AND APPROVED BY HE PLANNING DEPARTMENT PRIOR TO ISSUANCE OF THE BUILDING PERMITS. THE AMOUNT OF LIGHT SHALL BE PROVIDED ACCORDING TO THE STANDARDS OF THE DEPARTMENT OF PUBLIC WORKS, THE PLANNING AND DEVELOPMENT DEPARTMENT AND
- 6. ALL SIGN PROPOSALS TO BE SUBMITTED TO PLANNING DEPARTMENT FOR SEPARATE SIGN REVIEW PRIOR TO INSTALLATION FOR VERIFICATION OF COMPLIANCE WITH ZONING ORDINANCES.
- 7. ALL CONSTRUCTION WORK ON THIS PROJECT IS SUBJECT TO INTERRUPTION IF THE ROAD SYSTEM BECOMES IMPASSABLE FOR FIRE APPARATUS DUE TO RAIN OR OTHER OBSTACLES. ALL REQUIRED FIRE ACCESS LANES SHALL BE PROVIDED AND MAINTAINED WITH AN APPROVED 'ALL WEATHER' SURFACE CAPABLE OF THE SUPPORTING 80,000 LB. VEHICLES (MINIMUM 4" OF BASE ROCK OVER COMPACTED OR UNDISTURBED SOIL OR PER APPROVED ENGINEERED PLANS) YEAR-ROUND AND WITH 24 FEET MINIMUM WIDTH OR OTHER APPROVED METHOD THAT WOULD PREVENT SHOULDER DEGRADATION.
- 8. REPAIR ALL DAMAGED AND/OR OFF-GRADE CONCRETE STREET IMPROVEMENTS AS DETERMINED BY THE CONSTRUCTION MANAGEMENT ENGINEER PRIOR TO OCCUPANCY.
- 9. TWO MEANS OF INGRESS/EGRESS MUST BE MAINTAINED DURING ALL PHASES OF DEVELOPMENT
- 10. ANY UTILITIES REQUIRING RELOCATION SHALL BE THE RESPONSIBILITY AND AT THE EXPENSE OF THE DEVELOPER, F. FIRE HYDRANTS WILL BE RELOCATED BY CITY FORCES, DEVELOPER IS RESPONSIBLE TO NOTIFY CITY WATER DIVISION AT 621-5300 TO ARRANGE AND COORDINATE WORK.
- 11. NO USES OF LAND, BUILDING OR STRUCTURES OTHER THAN THOSE SPECIFICALLY APPROVED PURSUANT TO THIS SITE PLAN
- 12. ALL GATES OF COMMON ACCESS DRIVES AND ALL PEDESTRIAN GATES, WHERE REQUIRED SHALL BE EQUIPPED WITH APPROVED POLICE-FIRE BYPASS LOCKS (BEST LO9CKS: PADLOCK 21B700 SERIES OR CYLINDER LOCK 1W7B2). (REQUIRED ON ALL GATES).
- 13. LANDSCAPING SHALL BE MAINTAINED IN GOOD HEALTH. TREES MAY NOT BE TRIMMED OR PRUNED TO REDUCE THE NATURAL HEIGHT OR OVERALL CROWN OF THE TREE, EXCEPT AS NECESSARY FOR THE HEALTH OF THE TREE AND PUBLIC SAFETY; OR AS MAY OTHERWISE BE APPROVED BY THE DEVELOPMENT DEPARTMENT.
- 14. LANDSCAPING MUST BE IN PLACE BEFORE ISSUANCE OF THE CERTIFICATE OF THE OCCUPANCY. A HOLD ON OCCUPANCY SHALL BE PLACED ON THE PROPOSED DEVELOPMENT UNTIL SUCH TIME THAT LANDSCAPING HAS BEEN APPROVED AND VERIFIED FOR PROPER INSTALLATION BY THE PLANNING DIVISION.
- 15. SIGNS, OTHER THAN DIRECTIONAL SIGNS, ARE NOT APPROVED FOR INSTALLATION AS PART OF THIS SPECIAL PERMIT. SUBMIT FOR A SEPARATE MASTER SIGN PROGRAM OR SIGN REVIEW APPLICATION. APPLICATIONS AND REQUIREMENTS FOR SUBMITTAL ARE
- AVAILABLE AT THE PLANNING DIVISION'S PUBLIC FRONT COUNTER. 16. SURFACE DRAINAGE OVER DRIVEWAY APPROACHES AND SIDEWALK IS NOT PERMITTED WHEN THE AREA TO BE DRAINED EXCEEDS
- \$\frac{1}{4}\$ ACRES SHOW METHOD OF CONVEYING ON-SITE STORM WATER TO STREET. DETAIL CATCH BASINS AND PIPE OR CHANNEL SIZES TO BE USED. PER PUBLIC WORKS STDS. P-22 AND P-23.
- 17. A BACKFLOW PREVENTION DEVICE IS REQUIRED, CONTACT WATER DIVISION AT 621-5300 FOR REQUIREMENTS: DEVICES MUST BE INSTALLED ON-SITE IN A LOCATION APPROVED BY THE CROSS CONNECTION CONTROL OFFICER: A PLUMBING PERMIT IS REQUIRED TO INSTALL DEVICE: BACKELOW PREVENTION DEVICES REQUIRED SHALL BE INSTALLED AT CONSUMER'S EXPENSE BY A QUALIFIED JOURNEYMAN PLUMBER CERTIFIED AS COMPETENT FOR SUCH PURPOSES BY THE WATER SYSTEMS MANAGER: BACKFLOW DEVICES MUST BE TESTED AND ACCEPTED BY THE WATER DIVISION PRIOR TO GRANTING BUILDING FINAL: DEVELOPER IS RESPONSIBLE TO CONTACT THE WATER DIVISION A MINIMUM OF 5 DAYS PRIOR TO REQUEST FOR FINAL BUILDING INSPECTION.
- 18. TWO WORKING DAYS BEFORE COMMENCING EXCAVATION OPERATIONS WITHIN THE STREET RIGHT-OF-WAY AND/OR UTILITY EASEMENTS, ALL EXISTING UNDERGROUND FACILITIES SHALL HAVE BEEN LOCATED BY UNDERGROUND SERVICES ALERT (USA),
- 19. AS REQUIRED BY THE CALIFORNIA ADMINISTRATION CODE (TITLE 24), AN UNOBSTRUCTED 4-FOOT MINIMUM PATH OF TRAVEL
- ALONG THE PUBLIC SIDEWALK WITHIN THE LIMITS OF THE PROPERTY IS PROVIDED. 20. RAMP AND SIDE SLOPES SHALL BE ROUGH BROOM FINISH PARALLEL TO GROOVING.
- 21. EACH CURB RAMP IN PUBLIC STREETS SHALL HAVE A DETECTABLE WARNING DEVICE AS PER PW STD. DWG. P-32.
- 22. IF ARCHAEOLOGICAL AND/OR ANIMAL FOSSIL MATERIAL IS ENCOUNTERED DURING PROJECT SURVEYING, GRADING, EXCAVATING, OR CONSTRUCTION, WORKS HALL STOP IMMEDIATELY.
- 23. UNDERGROUND ALL EXISTING OFFSITE OVERHEAD UTILITIES WITHIN THE LIMITS OF THIS SITE/MAP AS PER FMC SECTION 12-1011 AND RES. NO. 78-522/88-229.
- 24. APPROVAL OF THIS SPECIAL PERMIT MAY BECOME NULL AND VOID IN THE EVENT THAT DEVELOPMENT IS NOT COMPLETED IN ACCORDANCE WITH ALL THE CONDITIONS AND REQUIREMENTS IMPOSED ON THIS SPECIAL PERMIT, THE ZONING ORDINANCE, AND ALL PUBLIC WORKS STANDARDS AND SPECIFICATIONS. THE PLANNING AND DEVELOPMENT SHALL NOT ASSUME RESPONSIBILITY FOR ANY DELETIONS OR OMISSIONS RESULTING FROM THE SPECIAL PERMIT REVIEW PROCESS OR FOR ADDITIONS OR ALTERATIONS TO CONSTRUCTION PLAN NOT SPECIFICALLY SUBMITTED AND REVIEWED AND APPROVED PURSUANT TO HIS SPECIAL PERMIT OR SUBSEQUENT AMENDMENTS OR REVISIONS.
- 25. NO STRUCTURES OF ANY KIND (INCLUDING SIGNS, TRASH AND RECYCLING, ETC.) MAY BE INSTALLED OR MAINTAINED WITHIN THE LANDSCAPES AREAS, NO EXPOSED UTILITY BOXES, TRANSFORMERS, METERS, PIPING (EXCEPTING THE BACKFLOW PREVENTION DEVICE). ETC.. ARE ALLOWED TO BE LOCATED IN THE BUILDINGS. ALL TRANSFORMERS, ETC., SHALL BE SHOWN ON THE SITE PLAN. THE BACKFLOW DEVICE SHALL BE SCREENED BY LANDSCAPING OR SUCH OTHER MEANS AS MAY BE APPROVED.
- 26. ALL FUTURE PROPOSED FENCES, HEDGES AND WALLS, ETC. SHALL BE REVIEWD AND APPROVED BY THE CITY OF FRESNO, PLANNING AND DEVELOPMENT DEPARTMENT PRIOR TO INSTALLATION.
- 27. IF ANIMAL FOSSILS ARE UNCOVERED, THE MUSEUM OF PALEONTOLOGY, UC.C BERKELEY SHALL BE CONTACTED TO OBTAIN A REFERRAL LIST OF RECOGNIZED PALEONTOLOGISTS. A PALEONTOLOGIST SHALL CONDUCT AND ASSESSMENT AND, IF THE
- 28. INSTALL STREET LIGHTS ON ALL FRONTAGES TO CITY STANDARDS AS DETERMINED BY THE CITY TRAFFIC ENGINEER, STREET LIGHTING PLANS ARE REQUIRED AND MUST BE APPROVED BY THE PUBLIC WORKS DEPARTMENT/TRAFFIC ENGINEERING PRIOR TO COMMENCEMENT OF THE WORK.
- 29. IF THERE ARE SUSPECTED HUMAN REMAINS, THE FRESNO COUNTY CORONER SHALL BE IMMEDIATELY CONTACTED. IF THE REMAINS OR OTHER NATIVE AMERICAN HERITAGE COMMISSION (PHONE: 916-633-4082) SHALL BE IMMEDIATELY CONTACTED. AND THE CALIFORNIA ARCHAEOLOGICAL INVENTORY/ SOUTHERN SAN JOAQUIN VALLEY INFORMATION CENTER (PHONE: 805-644-2289) SHALL BE CONTACTED TO OBTAIN A REFERRAL LIST OF RECOGNIZED ARCHAEOLOGISTS. AN ARCHAEOLOGICAL ASSESSMENT SHALL BE CONDUCTED FOR THE PROJECT, THE SITE SHALL BE FORMALLY RECORDED, AND RECOMMENDATIONS MADE THE CITY AS TO ANY FURTHER SITE INVESTIGATION OR SITE AVOIDANCE/RESERVATION. CONSTRUCT CONCRETE DRIVEWAY
- APPROACH TO PUBLIC WORKS STANDARD(S) P-1 AND P-6. (LOTS:19-32). 30. CONSTRUCT CONCRETE CURB RAMP TO PUBLIC WORKS STANDARD(S) P-28 AND P-29.
- 31. PRIOR TO GRANTING OF FINAL OCCUPANCY, A WRITTEN CERTIFICATION, SIGNED BY A LANDSCAPE PROFESSIONAL APPROVED BY THE PLANNING AND DEVELOPMENT DEPARTMENT DIRECTOR, SHALL BE SUBMITTED STATING THAT THE REQUIRED LANDSCAPING AND IRRIGATION SYSTEM HAVE BEEN INSTALLED IN ACCORDANCE WITH THE LANDSCAPING AND IRRIGATION PLANS APPROVED BY
- 32. WALKWAYS CONNECTING ACCESSIBLE ENTRANCES AND OTHER FEATURES CANNOT SLOPE MORE THAN 5% IN THE DIRECTION OF TRAVEL NOR HAVE A CROSS SLOPE EXCEEDING 2%.
- 33. TRUNCATED DOMES TO BE PLACED ON THE FULL WIDTH AND LENGTH OF ALL ON-SITE CURB RAMPS.
- 34. A HOLD ON OCCUPANCY SHALL BE PLACED ONT HE PROPOSED DEVELOPMENT UNTIL SUCH TIME THAT LANDSCAPING HAS BEEN APPROVED AND VERIFIED FOR PROPER INSTALLATION BY THE PLANNING DIVISION.
- 35. CONSTRUCT STREET TYPE APPROACH PER PUBLIC WORKS STANDARDS P-76/P-77.
- 36. SIGNING AND STRIPING PLANS SHALL BE DONE AND PAID FOR BY THE DEVELOPER, SAID PLANS SHALL BE PER THE CURRENT CALTRANS STANDARDS AND SHALL BE SUBMITTED AS PART OF THE STREET PLANS FOR THIS ENTITLEMENT TO PUBLIC WORKS

#### FIRE DEPARTMENT NOTES

- 1. PROVIDE APPROVED POLICE/FIRE BYPASS LOCK ("BEST" PADLOCK MODEL 21B700 SERIES OR ELECTRIC CYLINDER SWITCH MODEL 1W7B2) ON ALL DRIVE ACCESS GATES INCLUDING PROPOSED EVA IF IT'S ELECTRIFIED. ALL ELECTRIFIED GATES SHALL BE EQUIPPED WITH BOTH THE BEST ELECTRIC CYLINDER LOCK 1W7B2 AND "CLICK TO ENTER" SYSTEM. GATES/FENCES SHALL NOT OBSTRUCT MINIMUM WIDTH FOR FIRE LANES.
- 2. THE ENTRANCE TO ALL EMERGENCY ACCESSES SHALL BE POSTED WITH PERMANENT SIGNS: "FIRE ACCESS (6" LETTERS) VEHICLES REMOVED AT OWNER'S EXPENSE (2" LETTERS) FRESNO POLICE DEPARTMENT 621-2300 (1" LETTERS."
- 3. THE SAME SIGNAGE AS STATED ABOVE SHALL BE POSTED AT THE MAIN ENTRANCE INTO THE TRACT.
- 4. EMERGENCY ACCESSES ARE REQUIRED TO BE DEDICATED FIRE PROTECTION EASEMENTS.
- 5. ACCESS SURFACE SHALL NOT EXCEED A 10% OR GREATER GRADE OR CONTAIN ANY IRREGULARITY CREATING AN ANGLE OF APPROACH OR DEPARTURE IN EXCESS OF 10% EXCEPT AS APPROVED BY THE FIRE CHIEF.
- 6. GATES, POSTS, OR OTHER BARRIERS SUITABLE TO THE FIRE DEPARTMENT ARE REQUIRED TO BE INSTALLED AT THE ENTRANCE TO AN EMERGENCY ACCESS ONLY ROADWAY.