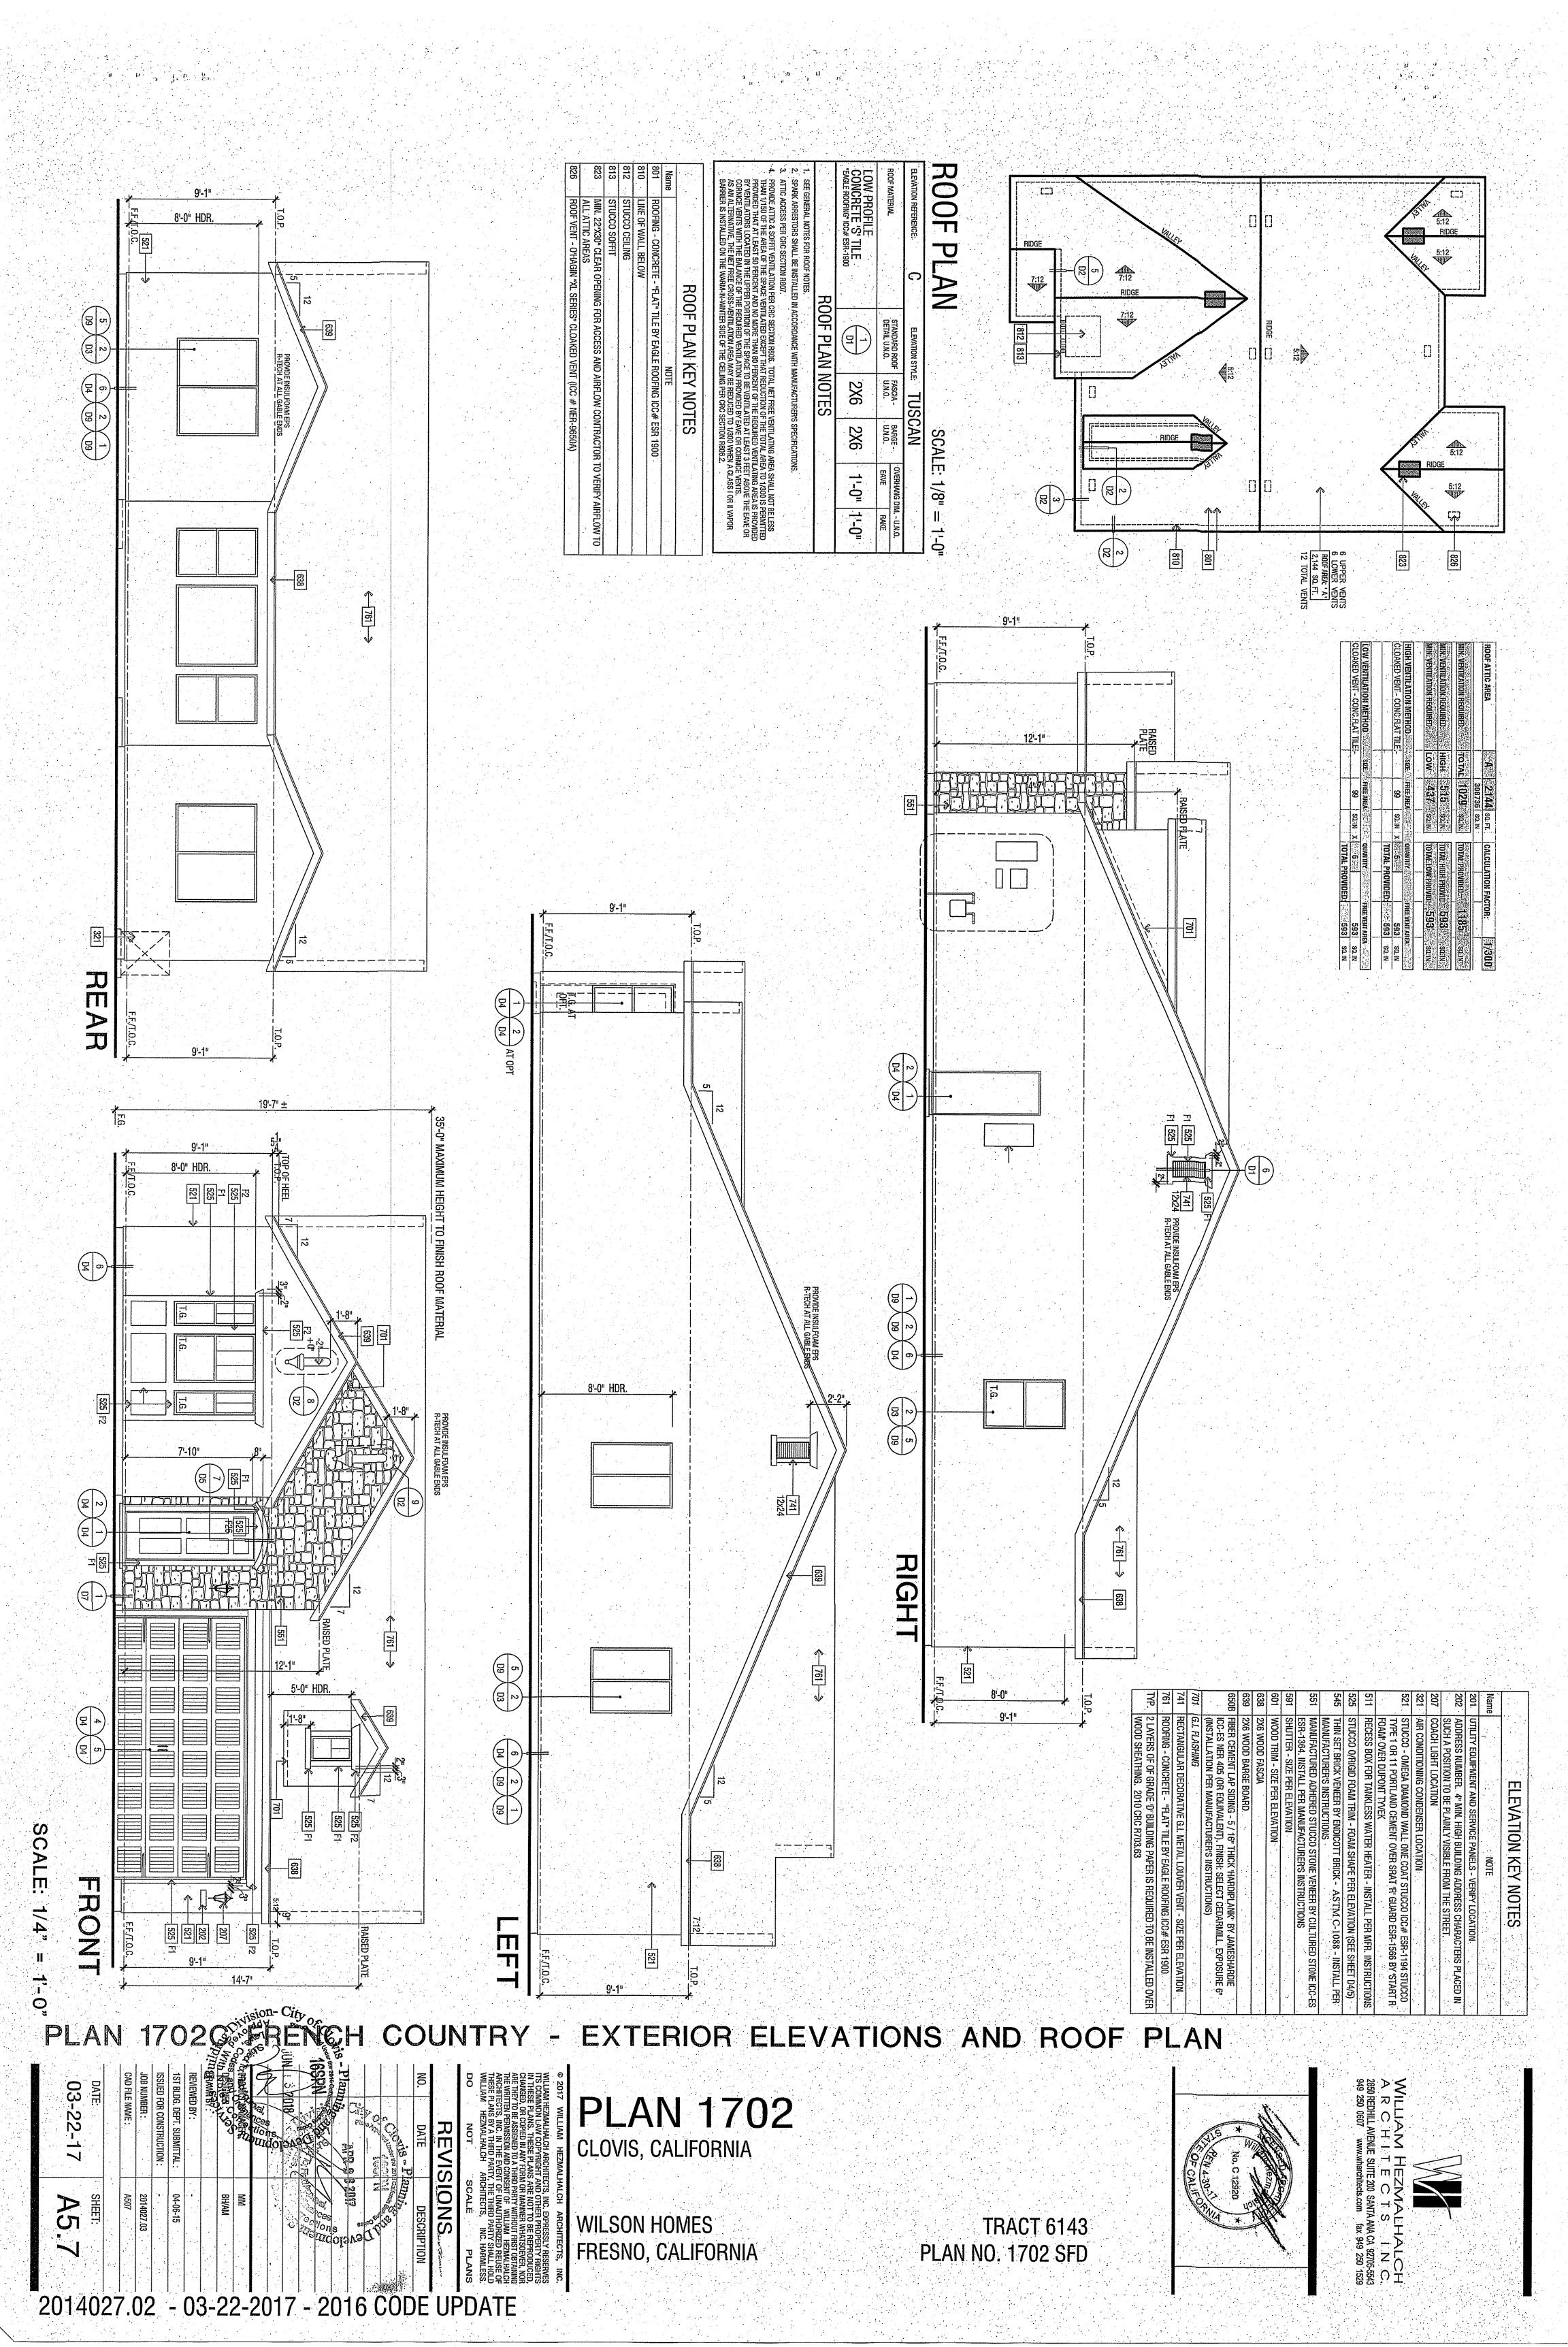

| Vii. | A1 - 110           | Ser | 10 00 00 00 00 00 00 00 00 00 00 00 00 0 | PROJECT MANAGER $p_{ing}^{\prime\prime\prime}$ | DESIGNER: | DRAWN BY: | REVIEWED BY : | 1ST BLDG. DEPT. SUBMITTAL: | ISSUED FOR CONSTRUCTION: | JOB NUMBER: | CAD FILE NAME: |    | DATE:  | 03-22-17 |                                         |



2014027 - 06-12-2018 - 2016 CODE UPDATE



FRESNO, CALIFORNIA

**MITRON HOMES** 

PLAN NO. 1440 SFD

2014027 - 06-12-2018 - 2016 CODE UPDATE

A1







FRESNO, CALIFORNIA

**MITRON HOMES** 

**SFD** 

TRACT NUMBER

2016084 - FIRST BUILDING SUBMITTAL - 03-20-17

5







2014027.02 - 03-22-2017 - 2016 CODE UPDATE

















2016084 - 2016 CODE LIPDATE











|   | ELEVATION REFERENCE:                                                                 | ELEVATION STY       | E: TUS        | CAN             |               |            |  |  |  |
|---|--------------------------------------------------------------------------------------|---------------------|---------------|-----------------|---------------|------------|--|--|--|
|   | ROOF MATERIAL                                                                        | STANDARD ROOF       | FASCIA -      | BARGE -         | OVERHANG DI   | M U.N.O.   |  |  |  |
|   |                                                                                      | DETAIL U.N.O.       | U.N.O.        | U.N.O.          | EAVE          | RAKE       |  |  |  |
|   |