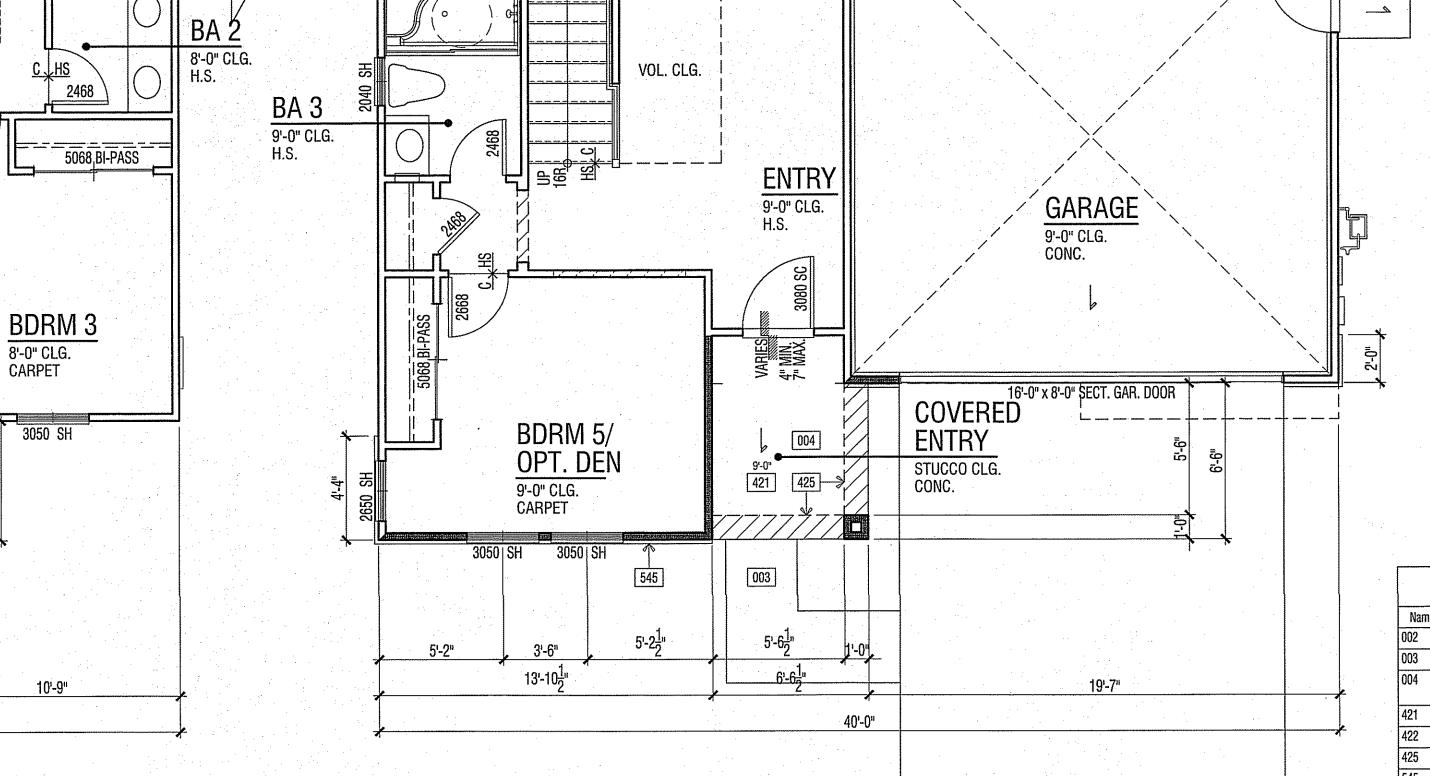

#### TM6201 & TM6235

#### **C.U.P. SITE PLAN DETAILS** Tri-Wilson L.P. 7550 NORTH PALM AVENUE SUITE 102 FRESNO, CA. 93711 SHEET NO

|    | Harbour & Associate                                     |           |     |
|----|---------------------------------------------------------|-----------|-----|
|    | 389 Clovis Avenue, Suite 3 (559) 325 - 7676 • Fax (559) |           |     |
| DA | TE: 11-1-19                                             | DRAWN BY: | KPA |

## TRACT NO. 6235

IN THE CITY OF FRESNO FRESNO COUNTY, CALIFORNIA

DATE: 11-1-19

SCALE: 1"= 60'

DRAWN BY: KPA