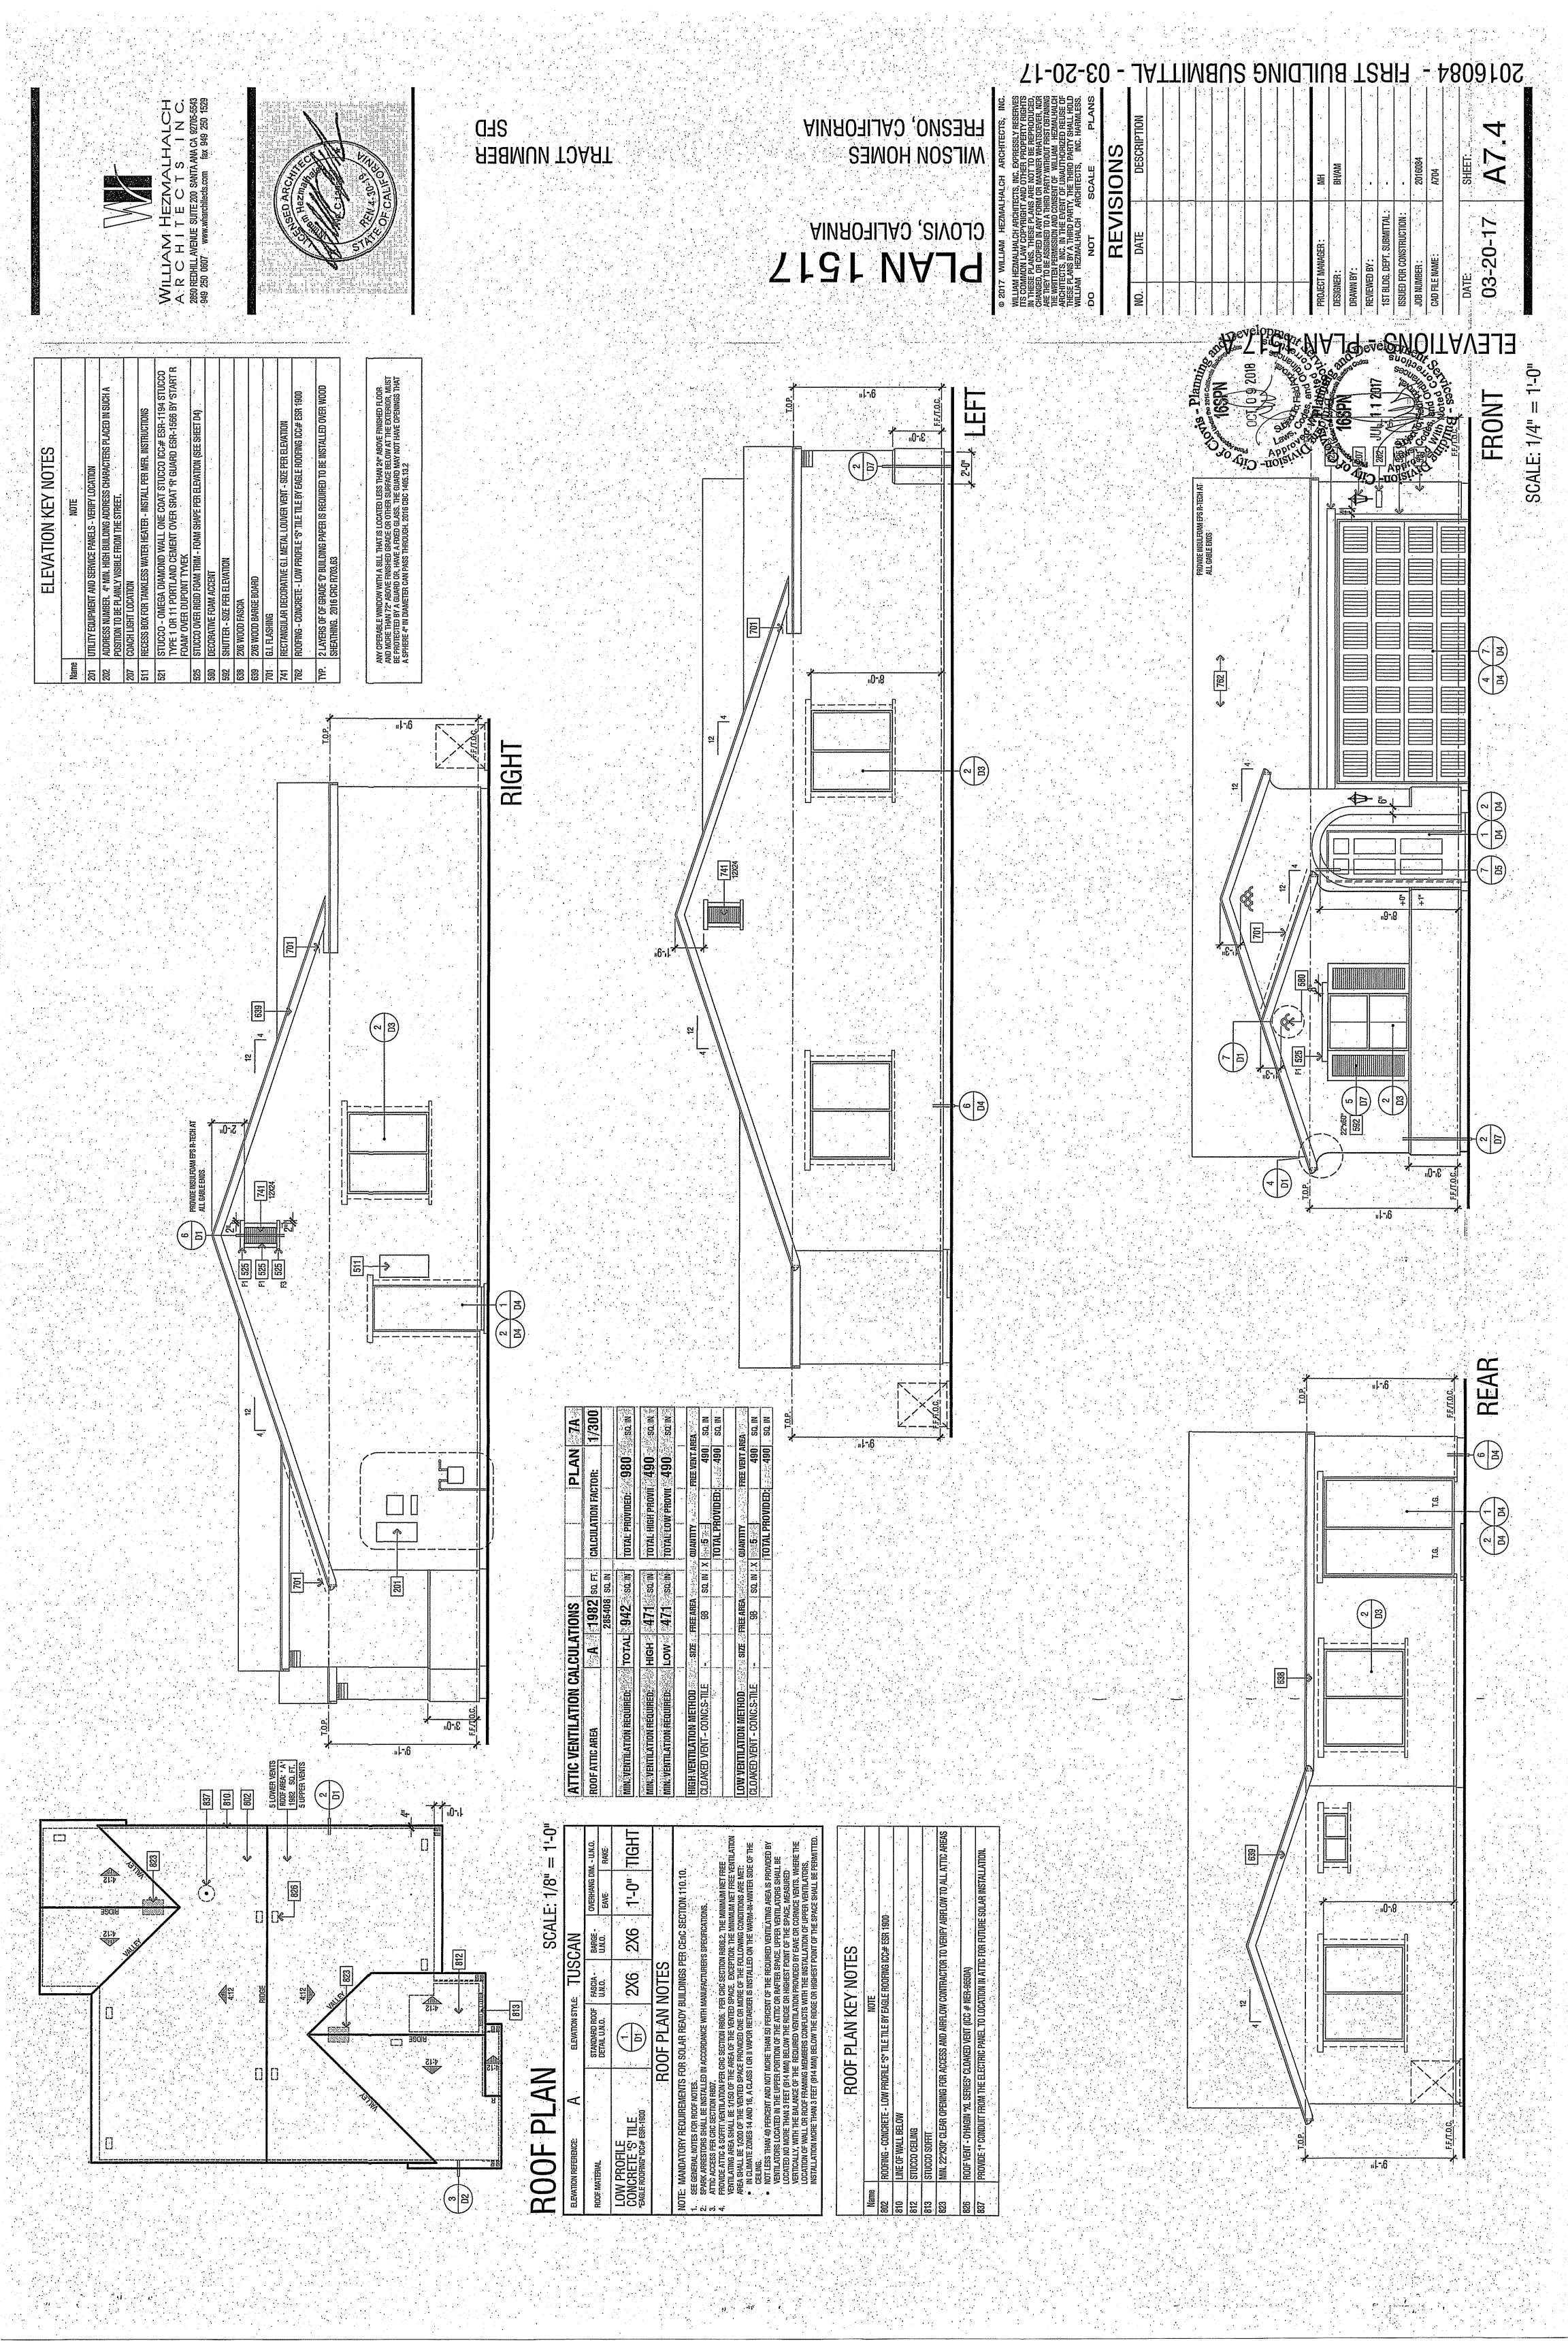

| Vii. | A1 - 110           | Ser | 10 00 00 00 00 00 00 00 00 00 00 00 00 0 | PROJECT MANAGER $p_{ing}^{\prime\prime\prime}$ | DESIGNER: | DRAWN BY: | REVIEWED BY : | 1ST BLDG. DEPT. SUBMITTAL: | ISSUED FOR CONSTRUCTION: | JOB NUMBER: | CAD FILE NAME: |    | DATE:  | 03-22-17 |                                         |



2014027 - 06-12-2018 - 2016 CODE UPDATE



FRESNO, CALIFORNIA

**MITRON HOMES** 

PLAN NO. 1440 SFD

2014027 - 06-12-2018 - 2016 CODE UPDATE

A1







FRESNO, CALIFORNIA

**MITRON HOMES** 

**SFD** 

TRACT NUMBER

2016084 - FIRST BUILDING SUBMITTAL - 03-20-17

5







2014027.02 - 03-22-2017 - 2016 CODE UPDATE

















2016084 - 2016 CODE LIPDATE











|   | ELEVATION REFERENCE:                                                                 | ELEVATION STY       | E: TUS        | CAN             |               |            |  |  |  |
|---|--------------------------------------------------------------------------------------|---------------------|---------------|-----------------|---------------|------------|--|--|--|
|   | ROOF MATERIAL                                                                        | STANDARD ROOF       | FASCIA -      | BARGE -         | OVERHANG DI   | M U.N.O.   |  |  |  |
|   |