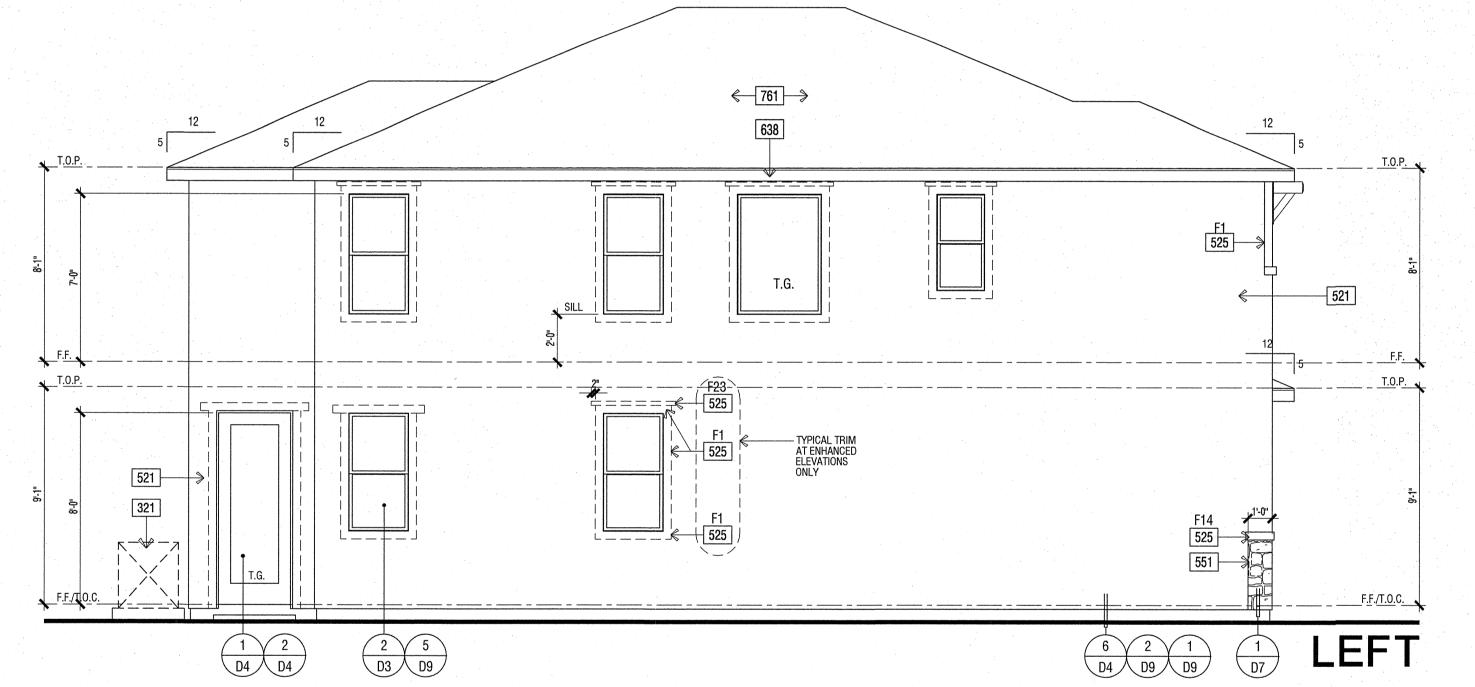

|
| 801        | ROOFING - CONCRETE - "FLAT" TILE BY EAGLE ROOFING ICC# ESR 1900                   |
| 810        | LINE OF WALL BELOW                                                                |
| 812        | STUCCO CEILING                                                                    |
| 814        | WOOD SOFFIT                                                                       |
| 823        | MIN. 22"X30" CLEAR OPENING FOR ACCESS AND AIRFLOW CONTRACTOR TO VERIFY AIRFLOW TO |
|            | ALL ATTIC AREAS                                                                   |
| 826        | ROOF VENT - O'HAGIN "XL SERIES" CLOAKED VENT (ICC # NER-9650A)                    |
| 837        | PROVIDE 1" CONDUIT FROM THE ELECTRIC PANEL TO LOCATION IN ATTIC FOR FUTURE SOLAR  |









TYP. 2 LAYERS OF OF GRADE 'D' BUILDING PAPER IS REQUIRED TO BE INSTALLED OVER

WOOD SHEATHING. 2010 CRC R703.63





ACT 5701-6143

**M** 

WILSON HOMES FRESNO, CALIFOR

© 2017 WILLIAM HEZMALHALCH ARCHITECTS, INC.
WILLIAM HEZMALHALCH ARCHITECTS, INC. EXPRESSLY RESERVES
ITS COMMON LAW COPYRIGHT AND OTHER PROPERTY RIGHTS
IN THESE PLANS. THESE PLANS ARE NOT TO BE REPRODUCED,
CHANGED, OR COPIED IN ANY FORM OR MANNER WHATSOEVER, NOR
ARE THEY TO BE ASSIGNED TO A THIRD PARTY WITHOUT FIRST OBTAINING
THE WRITTEN PERMISSION AND CONSENT OF WILLIAM HEZMALHALCH
ARCHITECTS, INC. IN THE EVENT OF UNAUTHORIZED REUSE OF
THESE PLANS BY A THIRD PARTY, THE THIRD PARTY SHALL HOLD
WILLIAM HEZMALHALCH ARCHITECTS, INC. HARMLESS.

| DO      | NOT                   | SCALE PLANS |
|---------|------------------