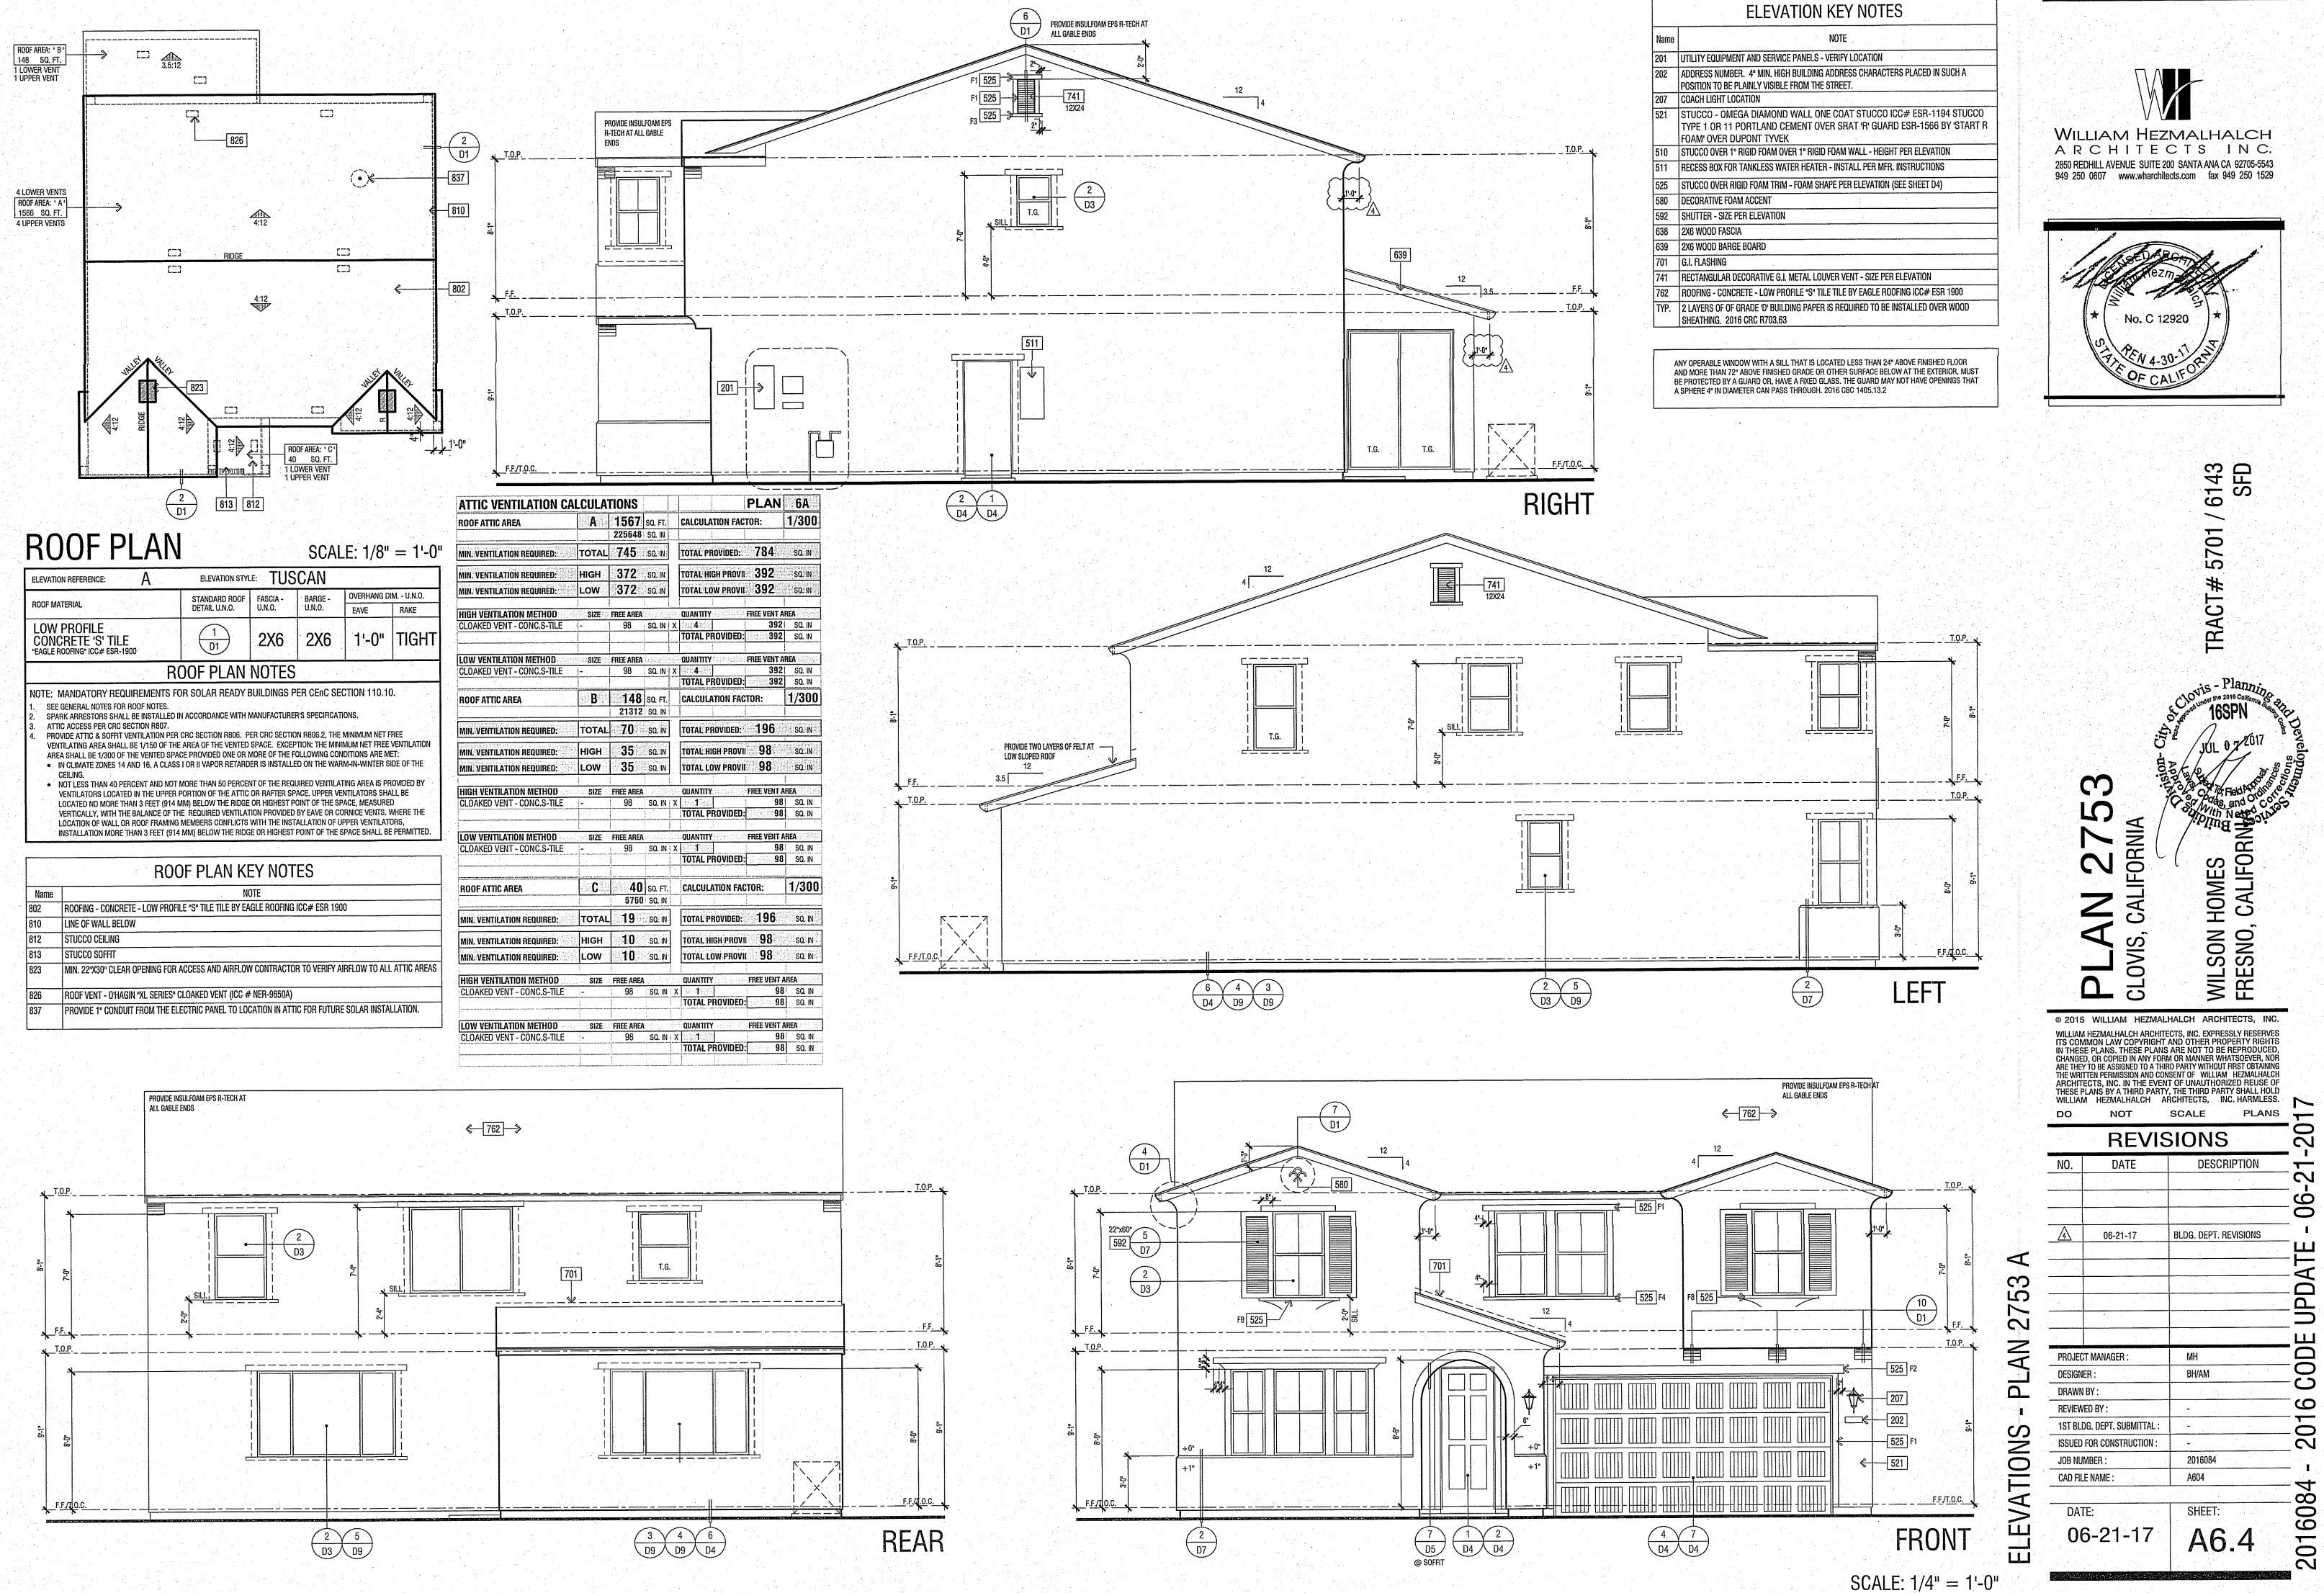

|         |               |
|        |                        |         | 一口            |
|        |                        |         |               |
|        |                        |         | _<br>Ш        |
| PROJE  | CT MANAGER :           | MH      |               |
| DESIGN | NER:                   | BH/AM   | $\mathcal{O}$ |
| DRAW   | N BY:                  |         | _<br>ر        |
| REVIEV | VED BY:                | -       | <u></u>       |
| 1ST BL | .DG. DEPT. SUBMITTAL : | .=      |               |
| ISSUE  | FOR CONSTRUCTION:      | -       | 7             |
| JOB NU | JMBER :                | 2016084 |               |
| CAD FI | LE NAME :              | A6011   | I             |
|        |                        |         | - 🔽           |

DATE: 12-21-16 A6.1.1







UPPER FLOOR PLAN 2753 B

2'-9"

BDRM 4

8'-0" CLG.

CARPET

8'-0" CLG.

CARPET

LOWER FLOOR PLAN 2753 B



INTERIOR ELEVATION KEY



REQUIRED FLOOR CLEARANCES AT WATER CLOSETS - TYPICAL

FLOOR PLAN KEY NOTES

CONCRETE PORCH SLAB (BY OTHERS) SLOPE 1/4" PER FOOT MINIMUM IN DIRECTION

THIN SET BRICK VENEER BY ENDICOTT BRICK - ASTM C-1088 - INSTALL PER

CONCRETE DRIVE (BY OTHERS)

CONCRETE WALK (BY OTHERS)

GARAGE

**COVERED ENTRY** 

STUCCO CEILING: HEIGHT PER PLAN STUCCO SOFFIT: HEIGHT PER ELEVATION WOOD SOFFIT - HEIGHT PER ELEVATION

NOTE

SCALE: 1/4" = 1' - 0"



WILLIAM HEZMALHALCH ARCHITECTS INC. 2850 REDHILL AVENUE SUITE 200 SANTA ANA CA 92705-5543 949 250 0607 www.wharchitects.com fax 949 250 1529



/6143 SFD TRACT# 5701



WILLIAM HEZMALHALCH ARCHITECTS, INC. EXPRESSLY RESERVES